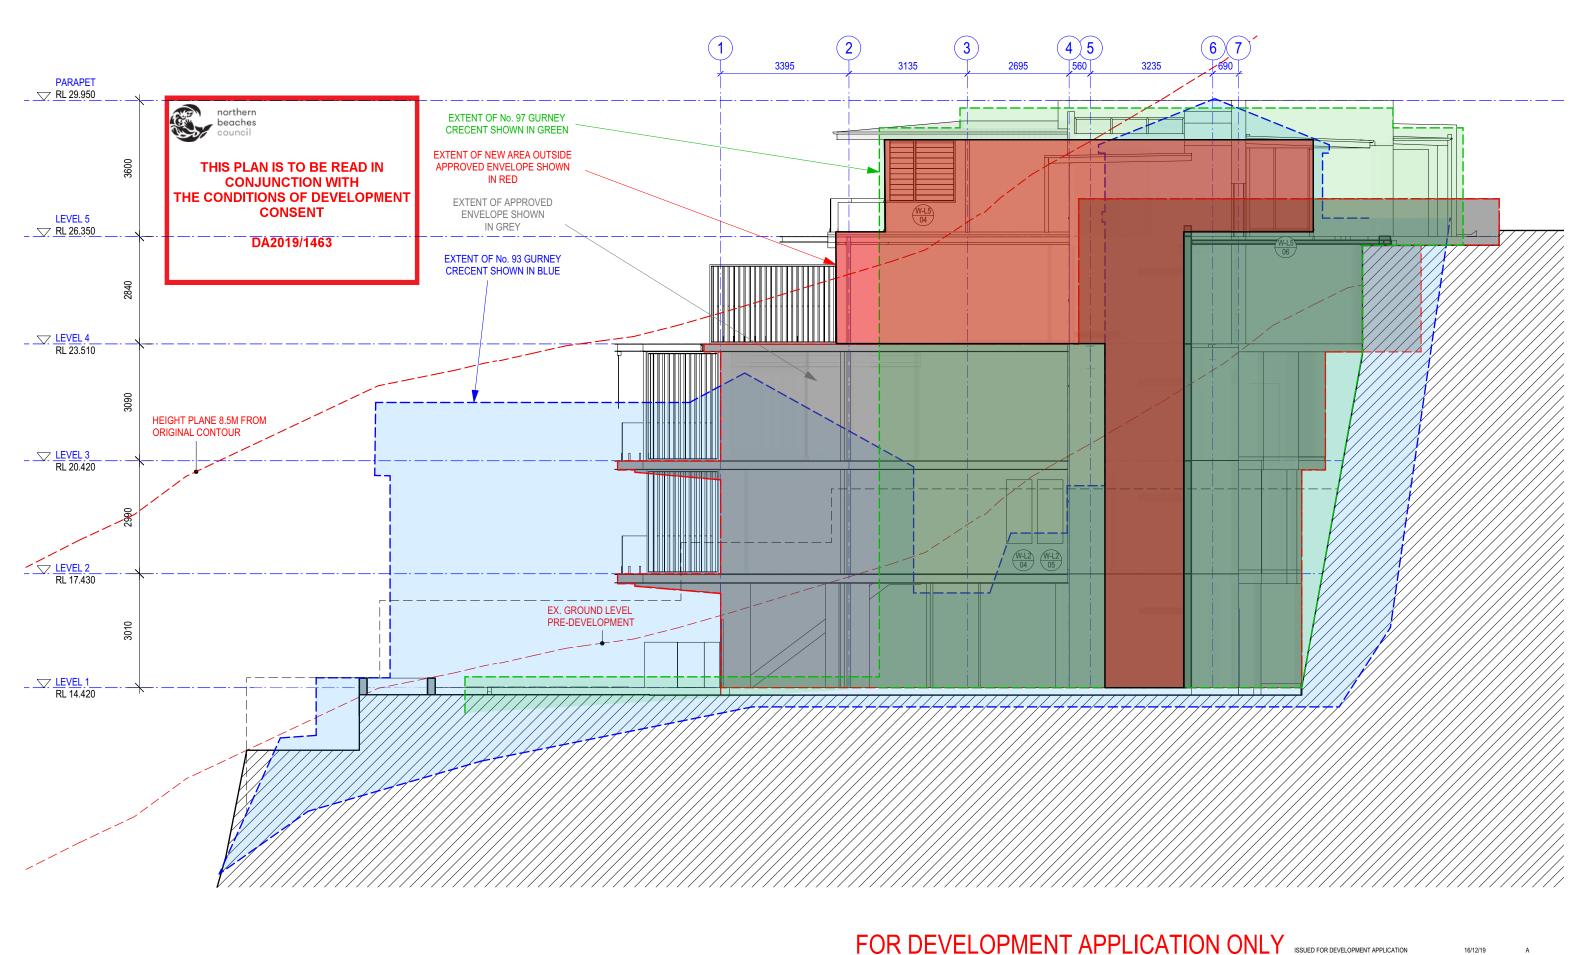

## **SOUTH ELEVATION - ENVELOPE**

## NEW DWELLING ON EXISITNG STRUCTURE 95 GURNEY CRESCENT SEAFORTH

A204 1:100 @ A3

ISSUED FOR DEVELOPMENT APPLICATION ISSUED FOR CLIENT MEETING MARK HURCUM DESIGN PRACTICE A R C H I T E C T S LEVEL 2 271 ALFRED STREET NORTH : NORTH SYDNEY NSW 2060 : FACSIMILE 02) 9955 5063 : TELEPHONE 02) 9955 5608 : DESIGN PRACTICE