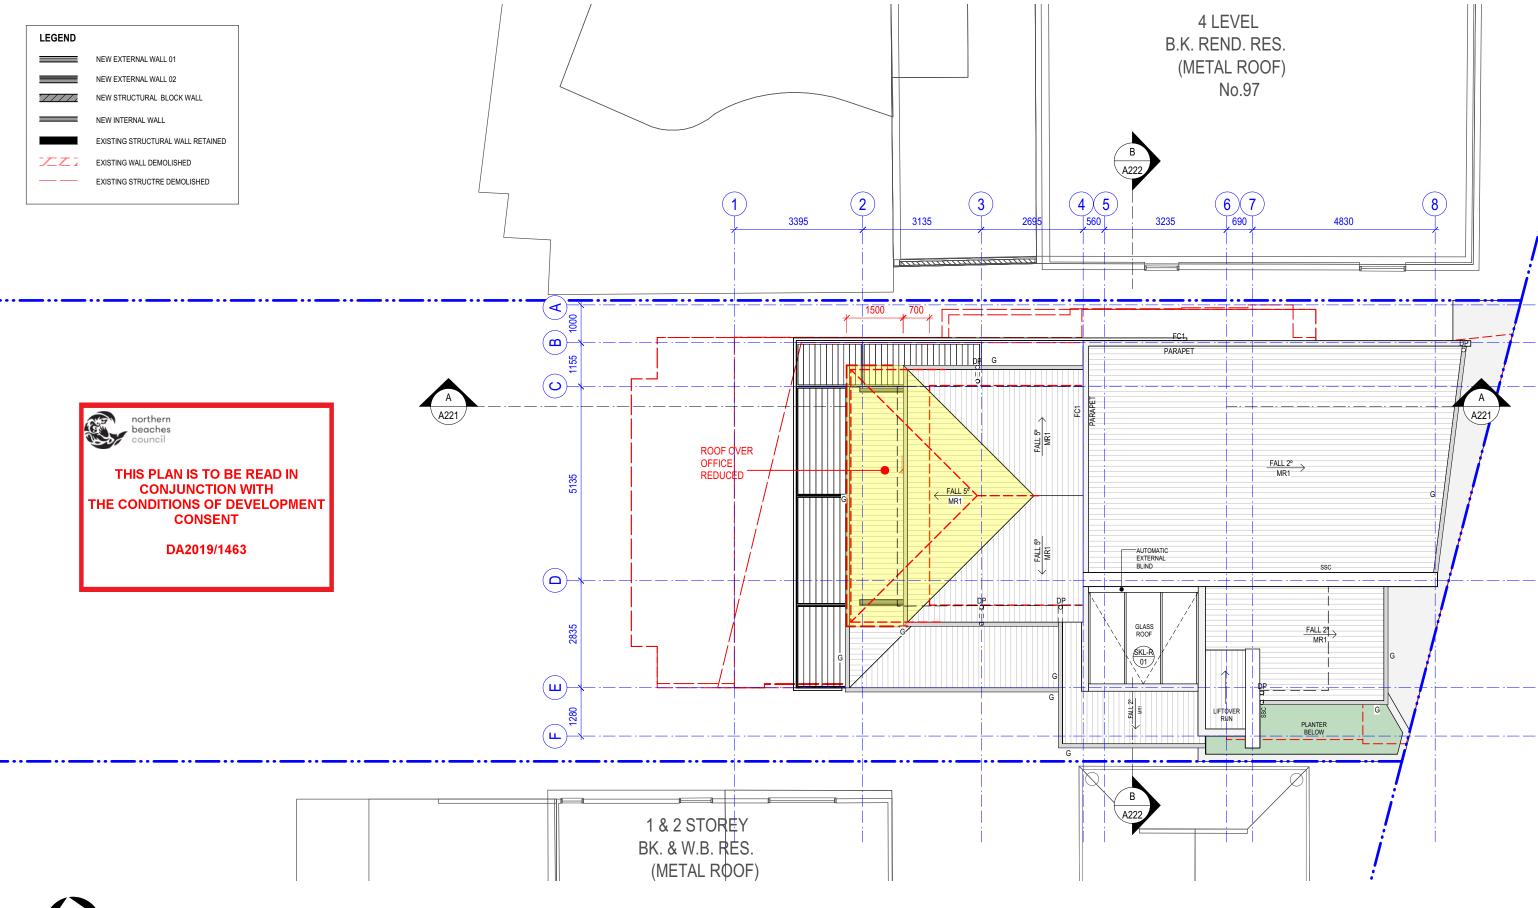

**LEVEL 4 PLAN** 

NEW DWELLING ON EXISTING STRUCTURE 95 GURNEY CRESCENT SEAFORTH

A102

Tuesday, 12 May 2020

1:100 @ A3

AMENDED FOR DA ASSESSMENT ISSUED FOR COUNCIL REVIEW MARK HURCUM DESIGN PRACTICE A R C H I T E C T S LEVEL 2 271 ALFRED STREET NORTH : NORTH SYDNEY NSW 2060 : FACSIMILE 02) 9955 5063 : TELEPHONE 02) 9955 5608 : DESIGN PRACTICE