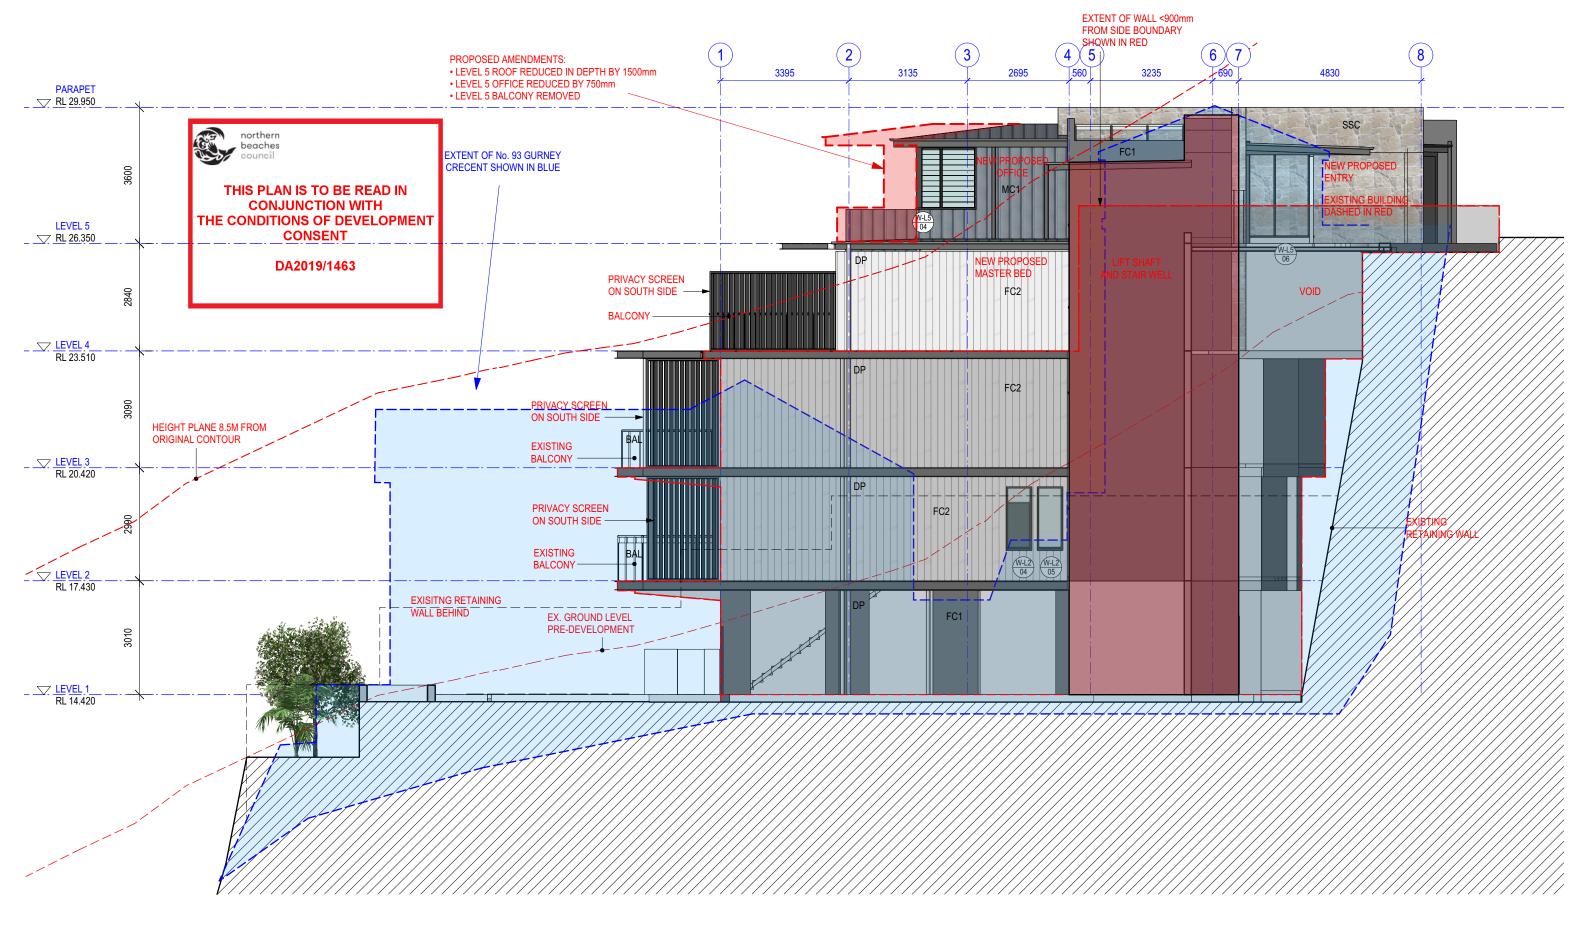

**SOUTH ELEVATION** 

NEW DWELLING ON EXISTING STRUCTURE

95 GURNEY CRESCENT SEAFORTH

A202 B

1:100 @ A3 Tuesday, 12 May 2020

**EAST AND WEST ELEVATION** 

NEW DWELLING ON EXISTING STRUCTURE

95 GURNEY CRESCENT SEAFORTH

A203 E

1:100 @ A3 Tuesday, 12 May 2020