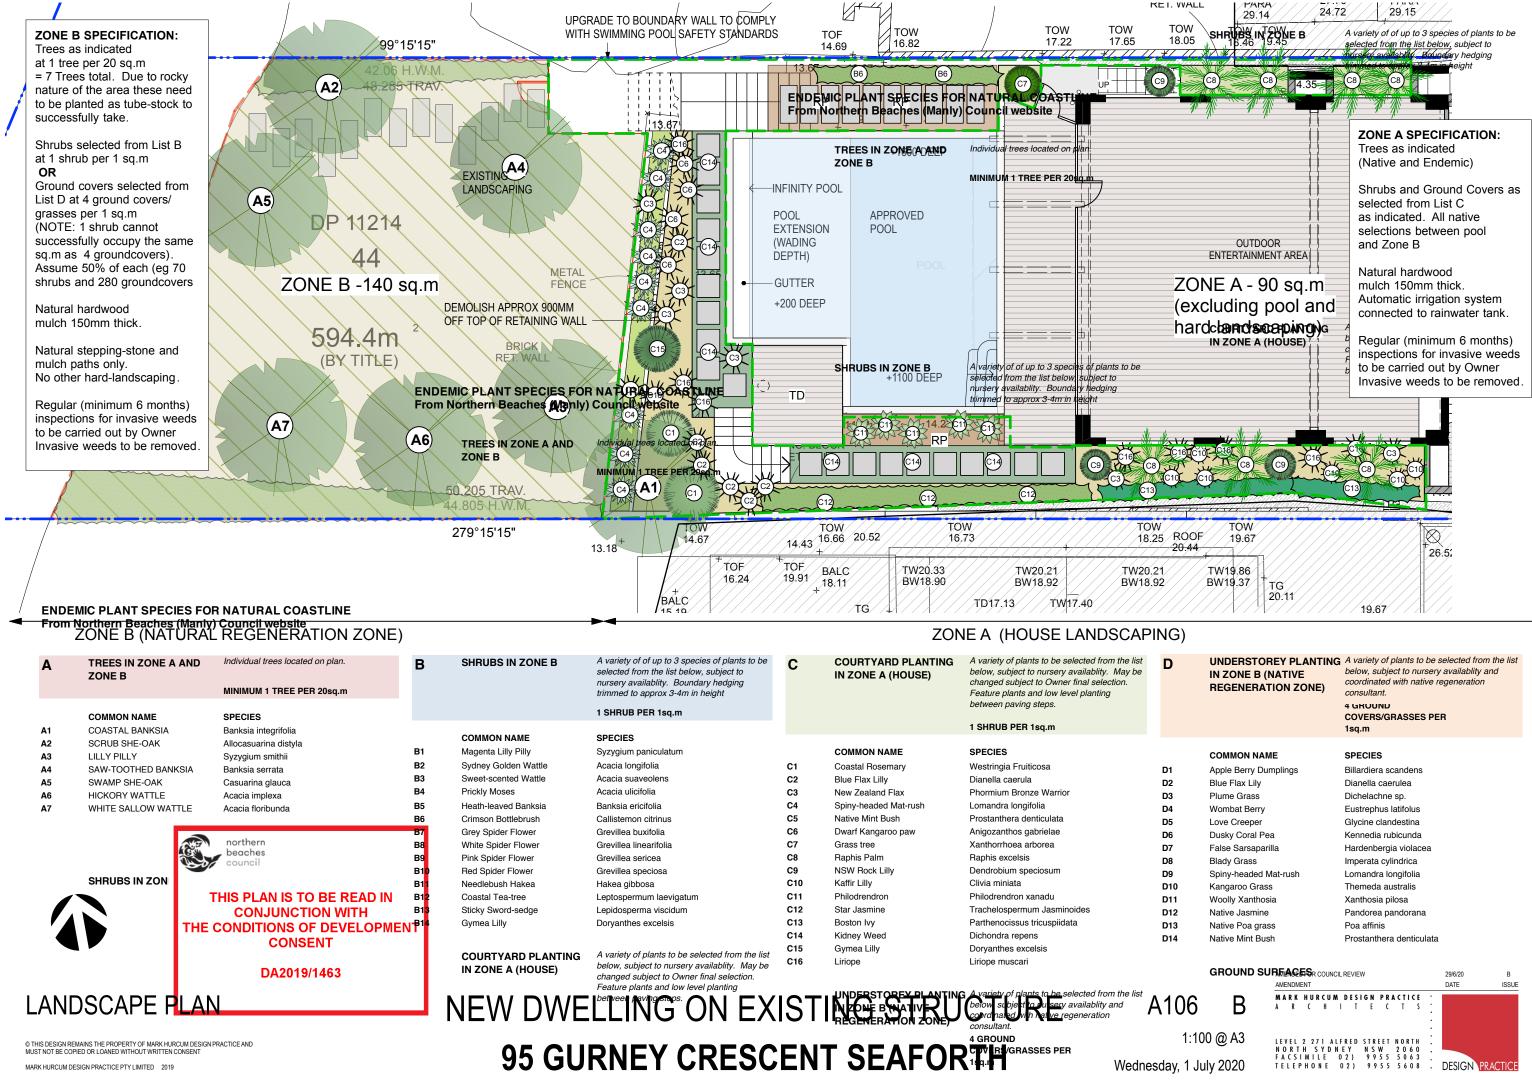

SITE PLAN/ SITE ANALYSIS

FOR DEVELOPMENT APPLICATION ONLY

NEW DWELLING ON EXISITNG STRUCTURE 95 GURNEY CRESCENT SEAFORTH

A001

Monday, 16 December 2019

1:200 @ A3

ISSUED FOR DEVELOPMENT APPLICATION ISSUED FOR PRE-DA MARK HURCUM DESIGN PRACTICE A R C H I T E C T S LEVEL 2 271 ALFRED STREET NORTH : NORTH SYDNEY NSW 2060 : FACSIMILE 02) 9955 5063 : TELEPHONE 02) 9955 5608 : DESIGN PRACTICE