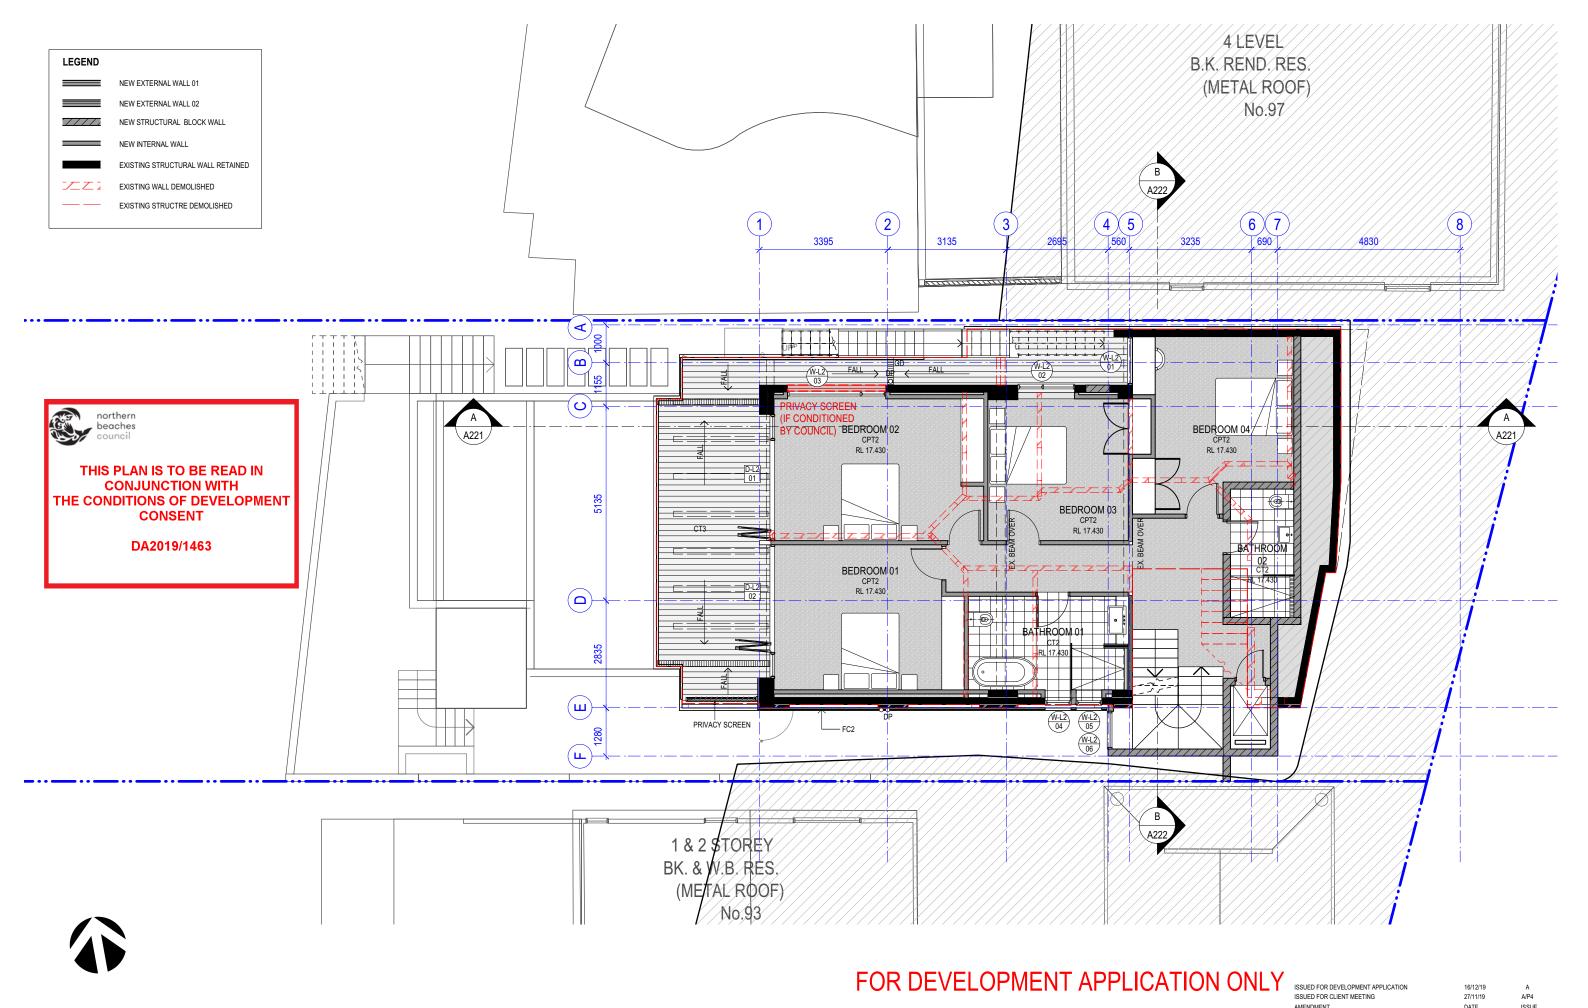

LEVEL 3 PLAN

NEW DWELLING ON EXISTING STRUCTURE 95 GURNEY CRESCENT SEAFORTH

A103

1:100 @ A3 Tuesday, 12 May 2020 AMENDED FOR DA ASSESSMENT ISSUED FOR COUNCIL REVIEW MARK HURCUM DESIGN PRACTICE A R C H I T E C T S LEVEL 2 271 ALFRED STREET NORTH : NORTH SYDNEY NSW 2060 : FACSIMILE 02) 9955 5063 : TELEPHONE 02) 9955 5608 : DESIGN PRACTICE