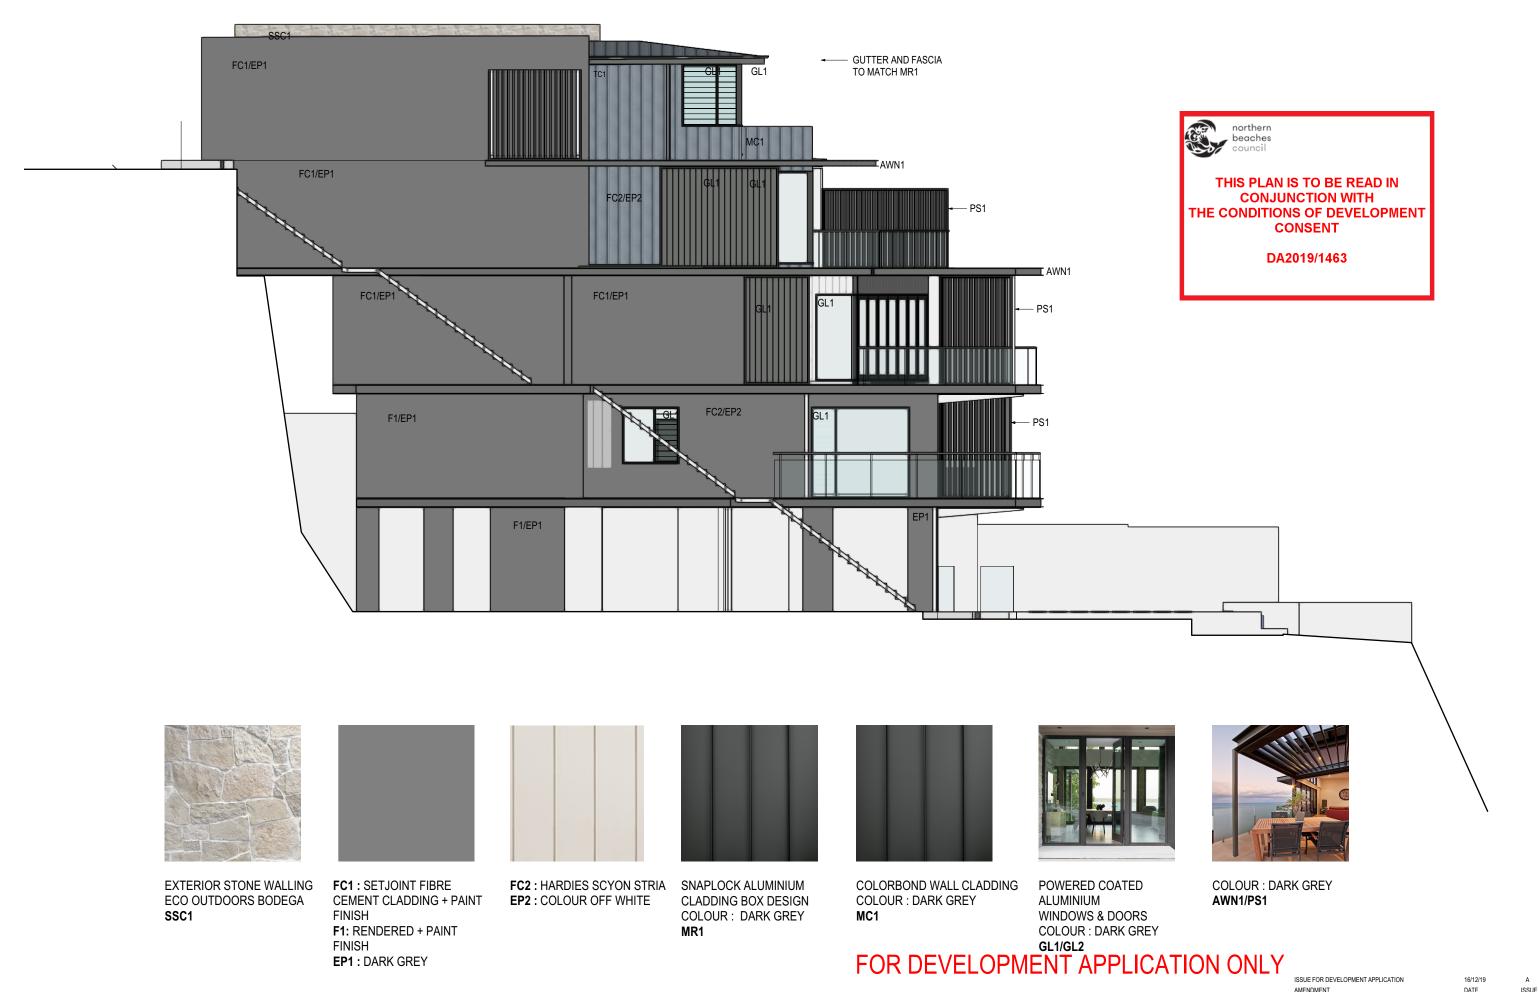

## **EXTERNAL FINISHES**

NEW DWELLING ON EXISTING STRUCTURE 95 GURNEY CRESCENT SEAFORTH

**SK05** 

Tuesday, 12 May 2020

**VIEW WITH NEIGHBOURS** 

NEW DWELLING ON EXISTING STRUCTURE 95 GURNEY CRESCENT SEAFORTH