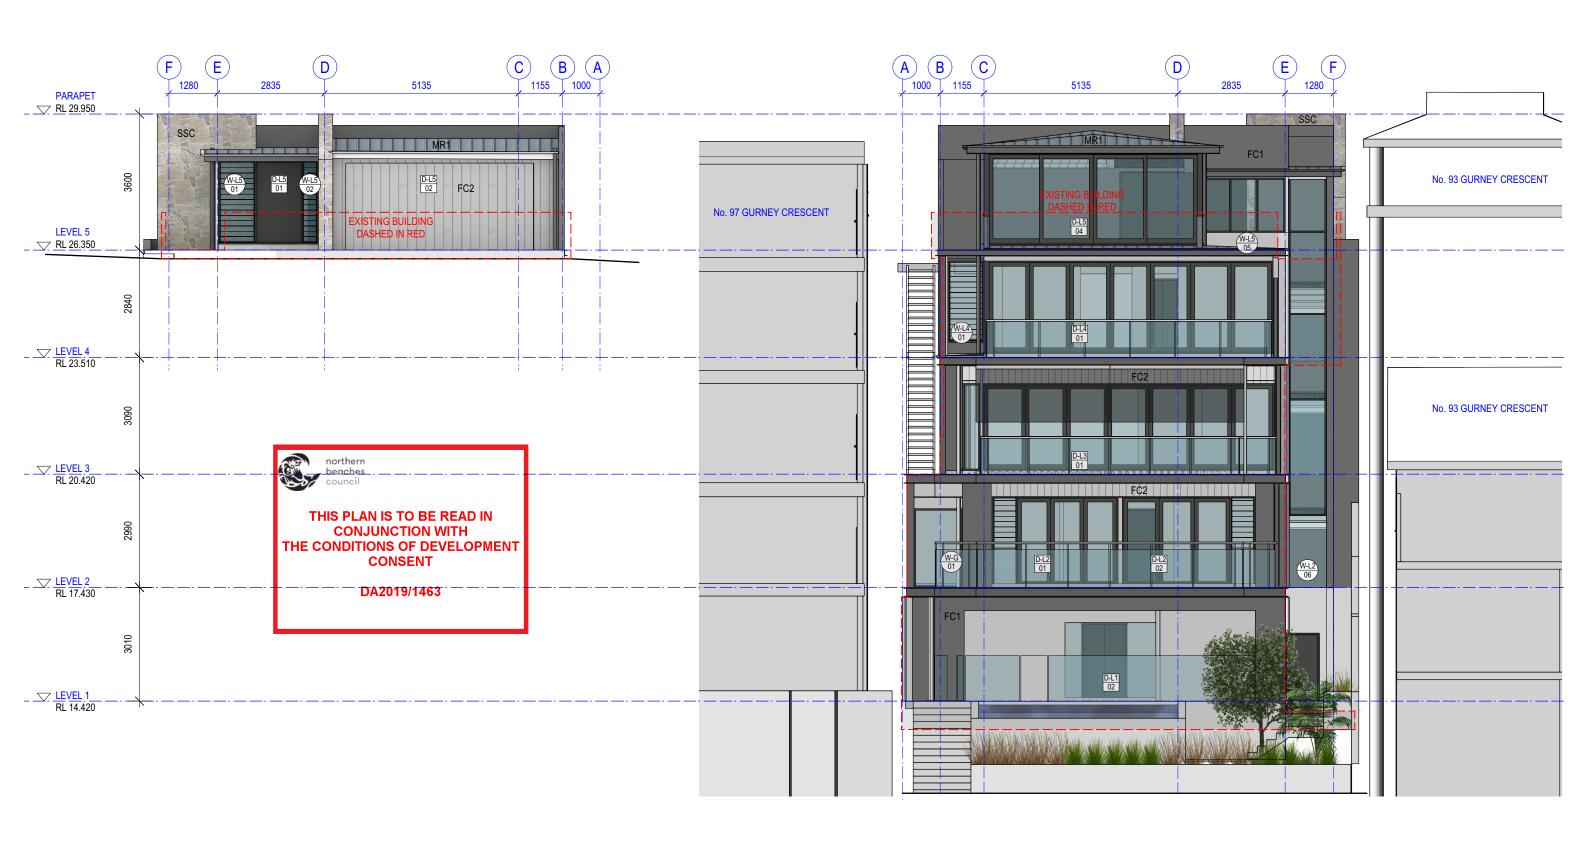

**SOUTH ELEVATION** 

NEW DWELLING ON EXISTING STRUCTURE

95 GURNEY CRESCENT SEAFORTH

A202 B

1:100 @ A3 Tuesday, 12 May 2020

**EAST AND WEST ELEVATION** 

NEW DWELLING ON EXISTING STRUCTURE

95 GURNEY CRESCENT SEAFORTH

A203 E

1:100 @ A3 Tuesday, 12 May 2020