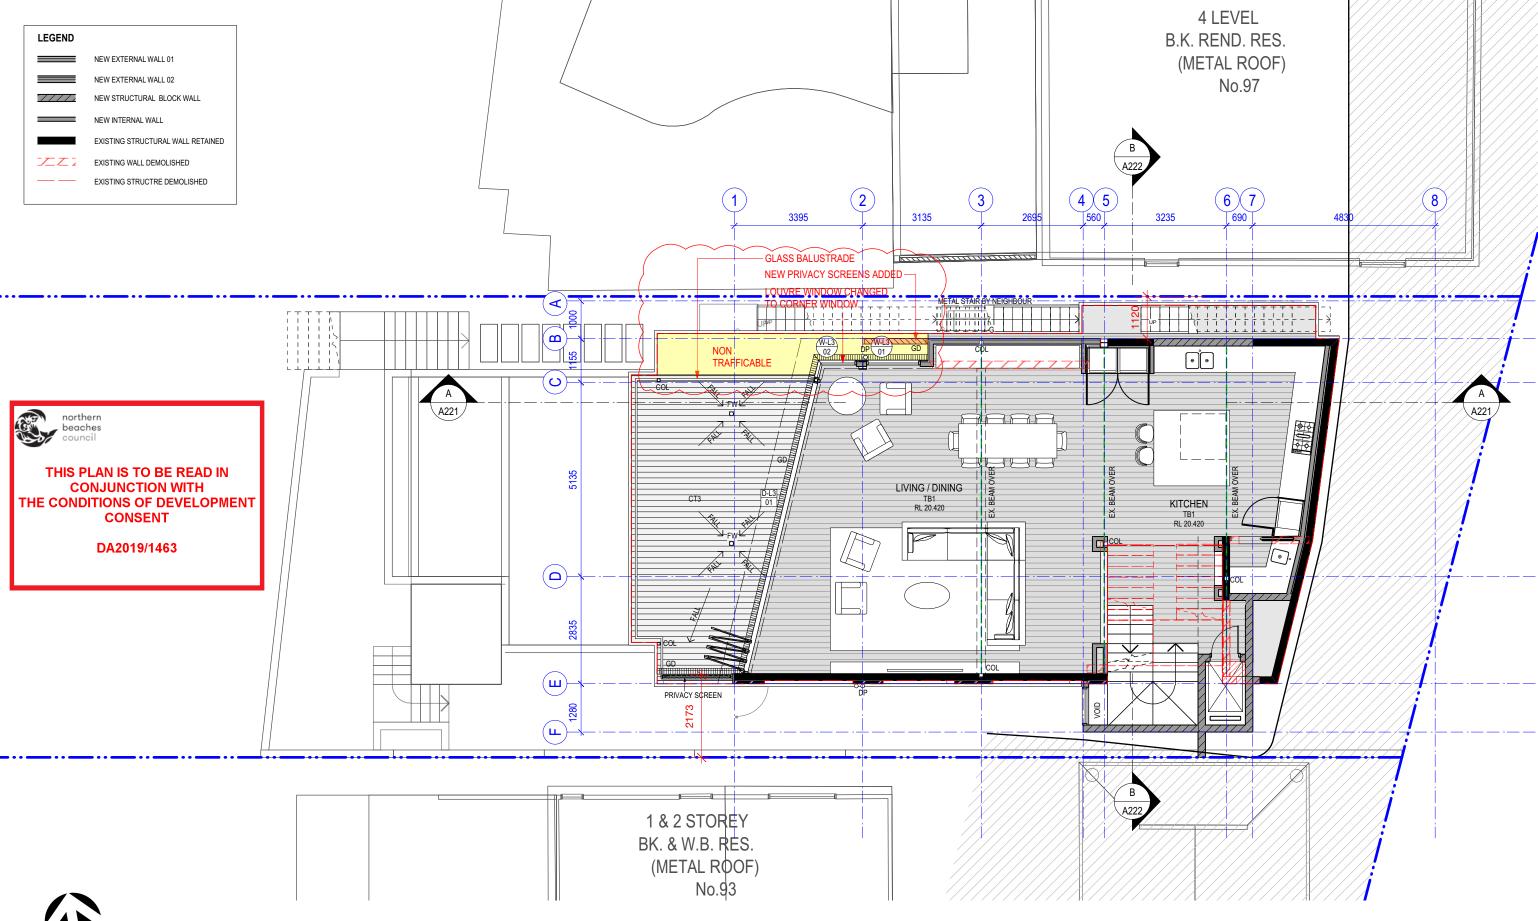

**LEVEL 4 PLAN** 

NEW DWELLING ON EXISTING STRUCTURE 95 GURNEY CRESCENT SEAFORTH

A102

Tuesday, 12 May 2020

1:100 @ A3

AMENDED FOR DA ASSESSMENT ISSUED FOR COUNCIL REVIEW MARK HURCUM DESIGN PRACTICE A R C H I T E C T S LEVEL 2 271 ALFRED STREET NORTH : NORTH SYDNEY NSW 2060 : FACSIMILE 02) 9955 5063 : TELEPHONE 02) 9955 5608 : DESIGN PRACTICE