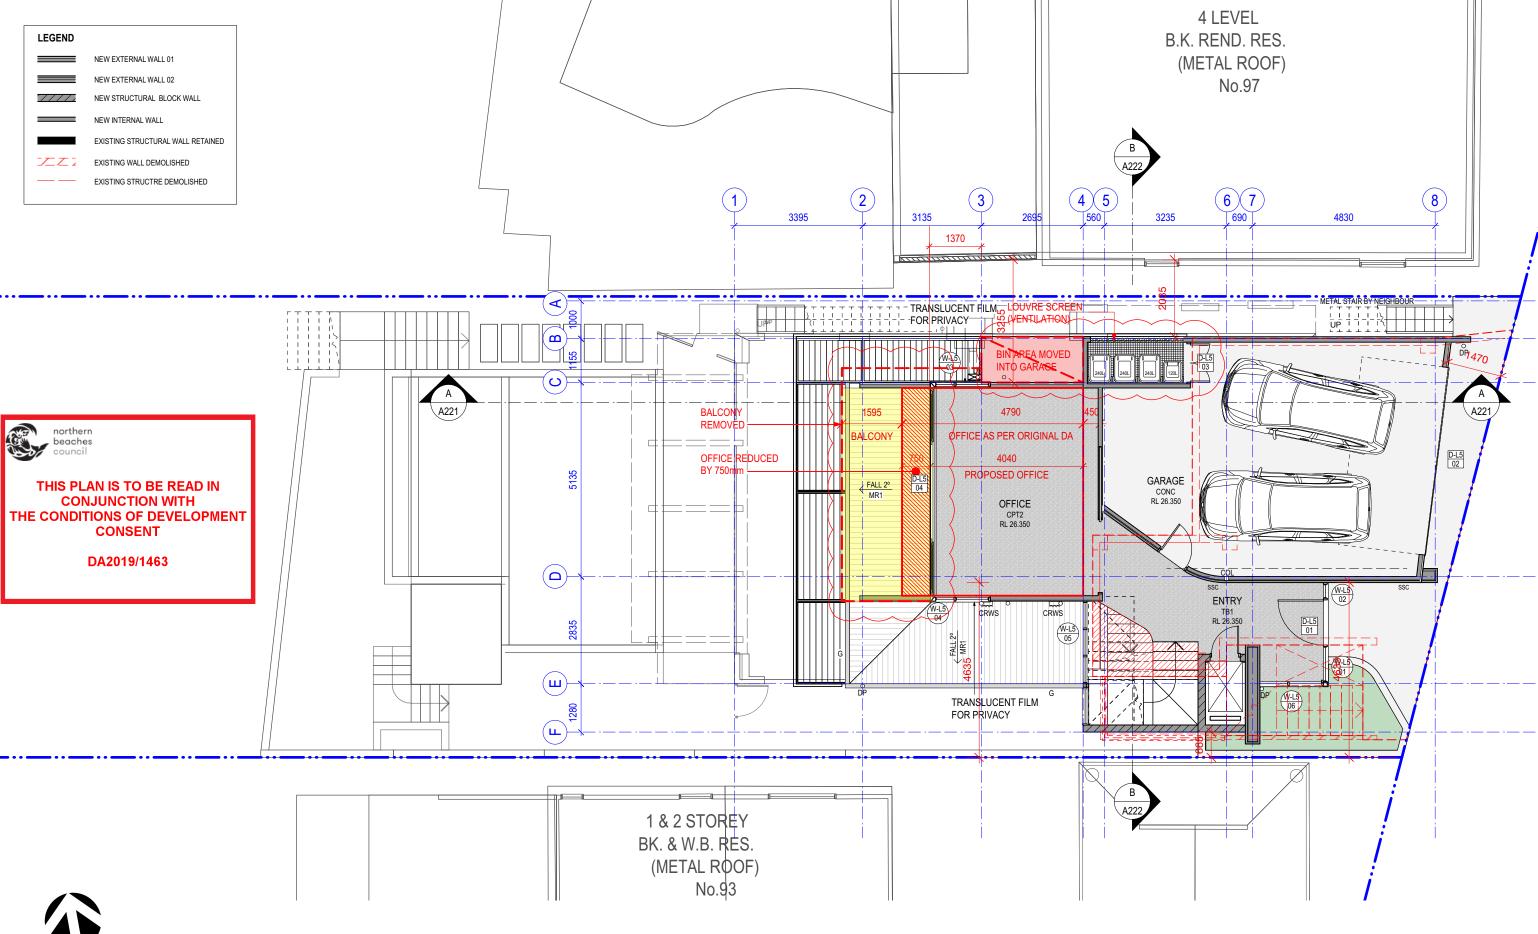

**LEVEL 2 PLAN** 

NEW DWELLING ON EXISTING STRUCTURE

95 GURNEY CRESCENT SEAFORTH

A104 A

1:100 @ A3 Tuesday, 12 May 2020 MARK HURCUM DESIGN PRACTICE

A R C H I T E C T S :

LEVEL 2 271 ALFRED STREET NORTH
N ORTH SYDNEY N SW 2 0 6 0
FACSIMILE 0 2) 9 9 5 5 5 6 6 3
TELEPHONE 0 2) 9 9 5 5 5 6 6 8 . DESIGN PRACTICE