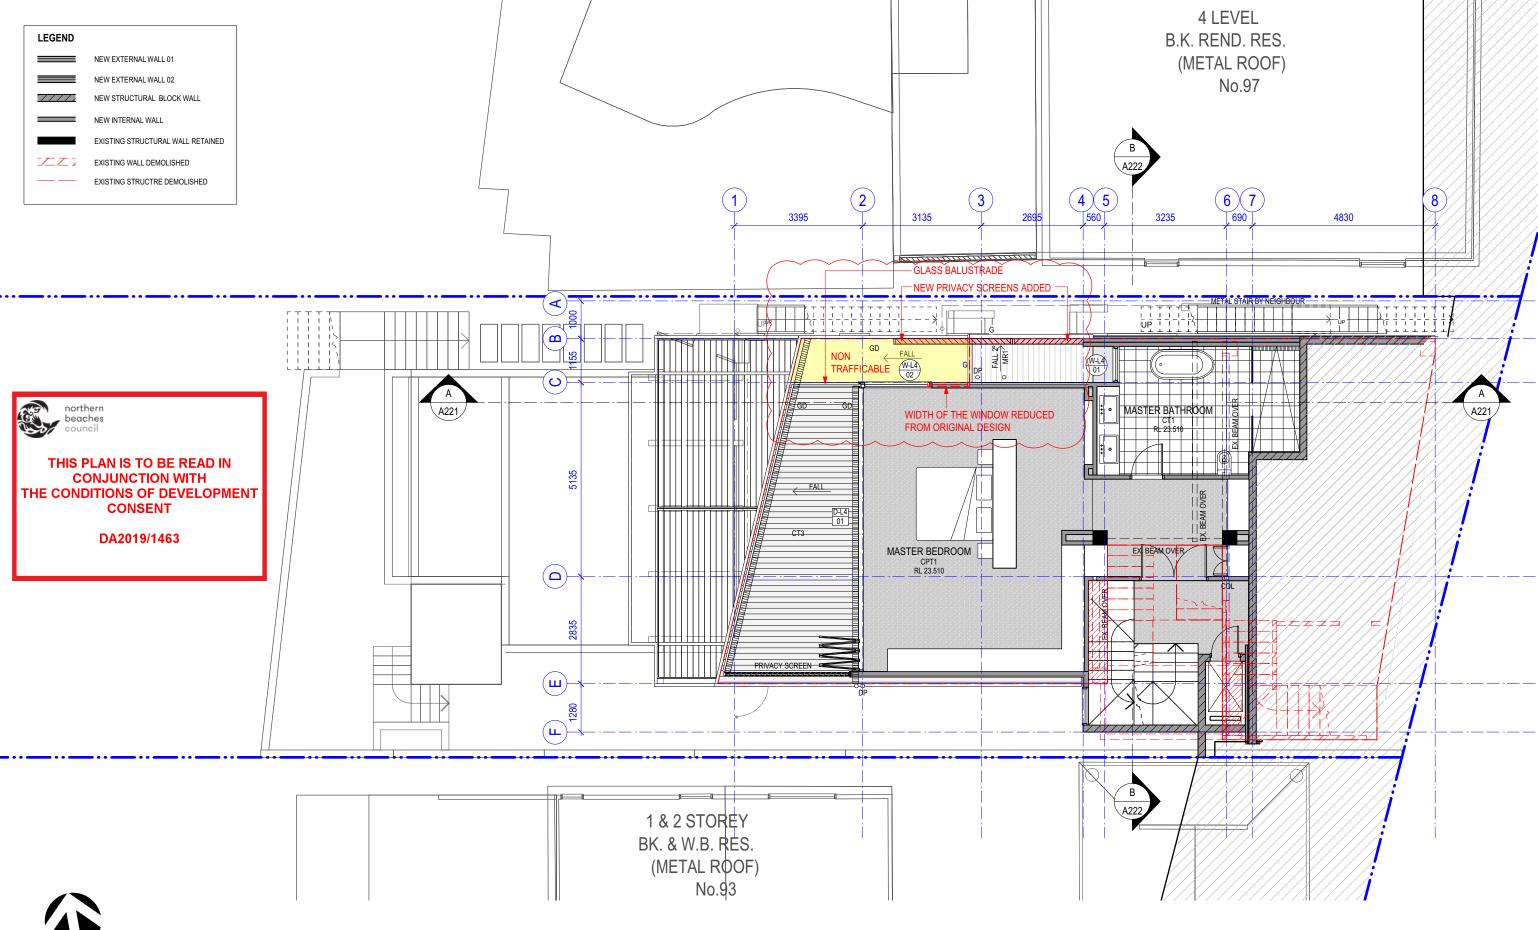

MARK HURCUM DESIGN PRACTICE
A R ( H I T E C T S :

LEVEL 2 271 ALFRED STREET NORTH NORTH SYDNEY NSW 2060 FACSI MILE 02) 9955 5063 TELEPHONE 02) 9955 5608 DESIGN PRACTICE

LEVEL 5 PLAN

NEW DWELLING ON EXISTING STRUCTURE 95 GURNEY CRESCENT SEAFORTH