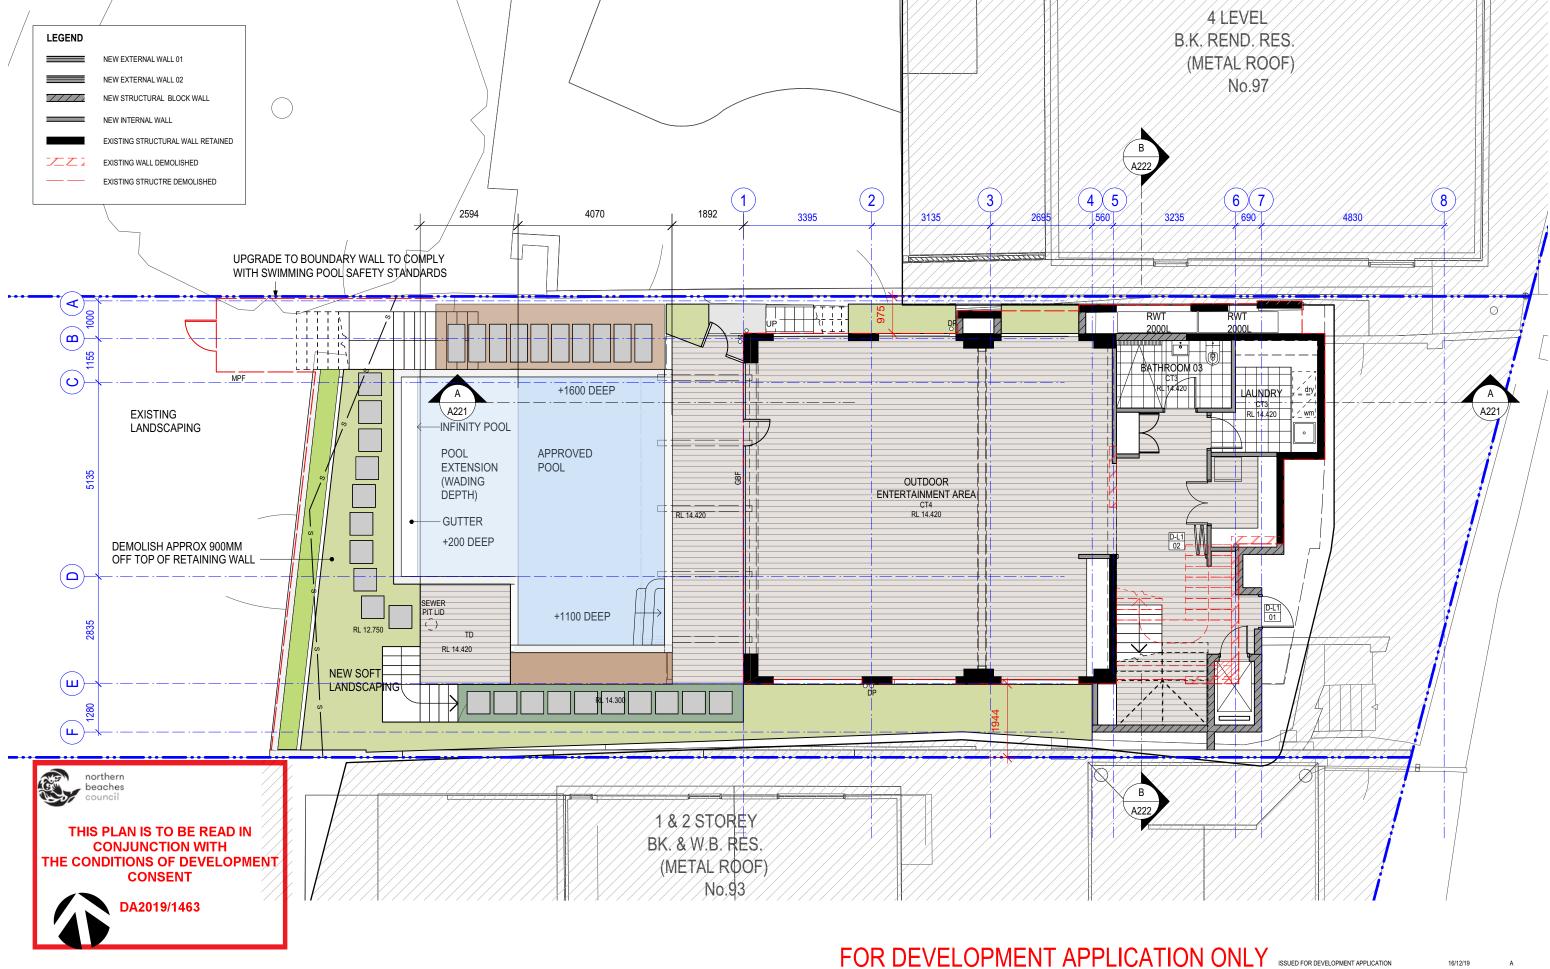

**LEVEL 2 PLAN** 

NEW DWELLING ON EXISTING STRUCTURE

95 GURNEY CRESCENT SEAFORTH

A104 A

1:100 @ A3 Tuesday, 12 May 2020 MARK HURCUM DESIGN PRACTICE

A R C H I T E C T S :

LEVEL 2 271 ALFRED STREET NORTH
N ORTH SYDNEY N SW 2 0 6 0
FACSIMILE 0 2) 9 9 5 5 5 6 6 3
TELEPHONE 0 2) 9 9 5 5 5 6 6 8 . DESIGN PRACTICE