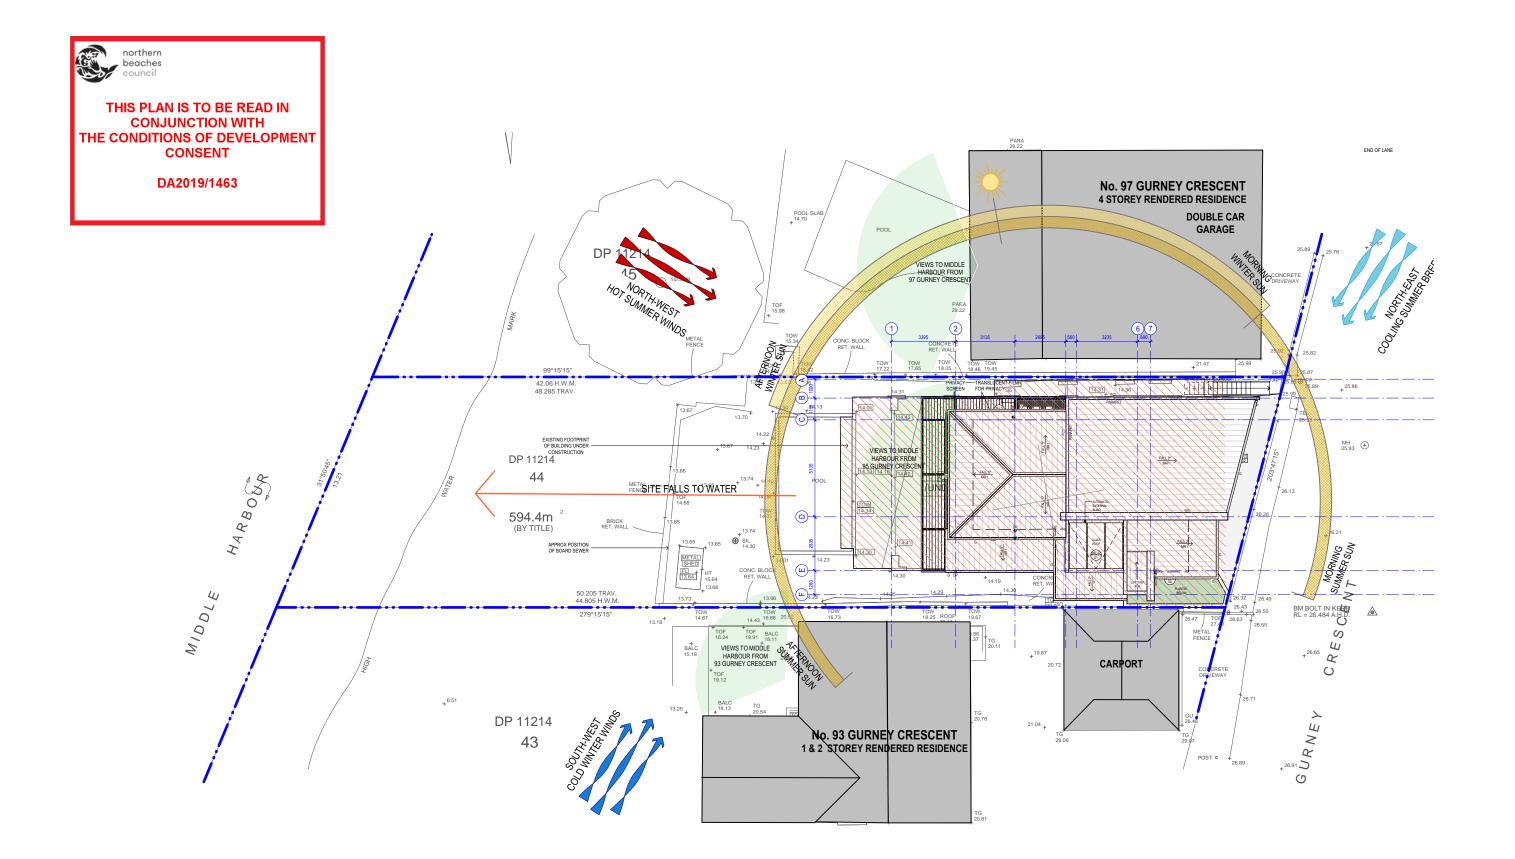

SITE PLAN/ SITE ANALYSIS

FOR DEVELOPMENT APPLICATION ONLY

NEW DWELLING ON EXISITNG STRUCTURE 95 GURNEY CRESCENT SEAFORTH

A001

Monday, 16 December 2019

1:200 @ A3

ISSUED FOR DEVELOPMENT APPLICATION ISSUED FOR PRE-DA MARK HURCUM DESIGN PRACTICE A R C H I T E C T S LEVEL 2 271 ALFRED STREET NORTH : NORTH SYDNEY NSW 2060 : FACSIMILE 02) 9955 5063 : TELEPHONE 02) 9955 5608 : DESIGN PRACTICE