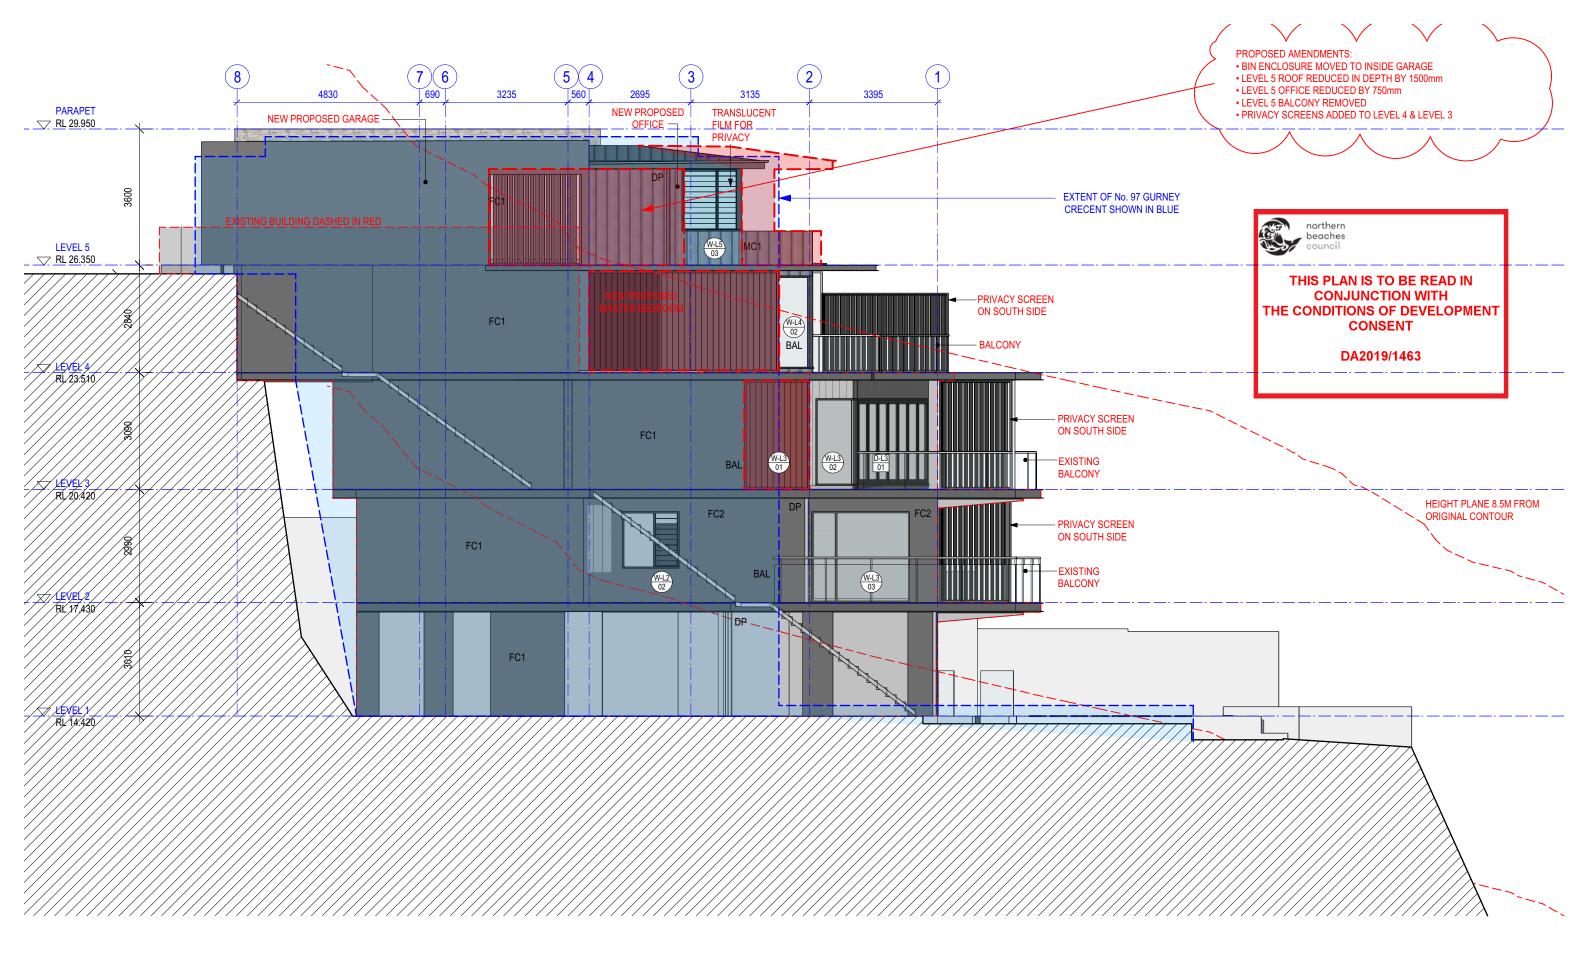

**SOUTH ELEVATION** 

NEW DWELLING ON EXISTING STRUCTURE

95 GURNEY CRESCENT SEAFORTH

A202 B

1:100 @ A3 Tuesday, 12 May 2020

**EAST AND WEST ELEVATION** 

NEW DWELLING ON EXISTING STRUCTURE

95 GURNEY CRESCENT SEAFORTH

A203 E

1:100 @ A3 Tuesday, 12 May 2020