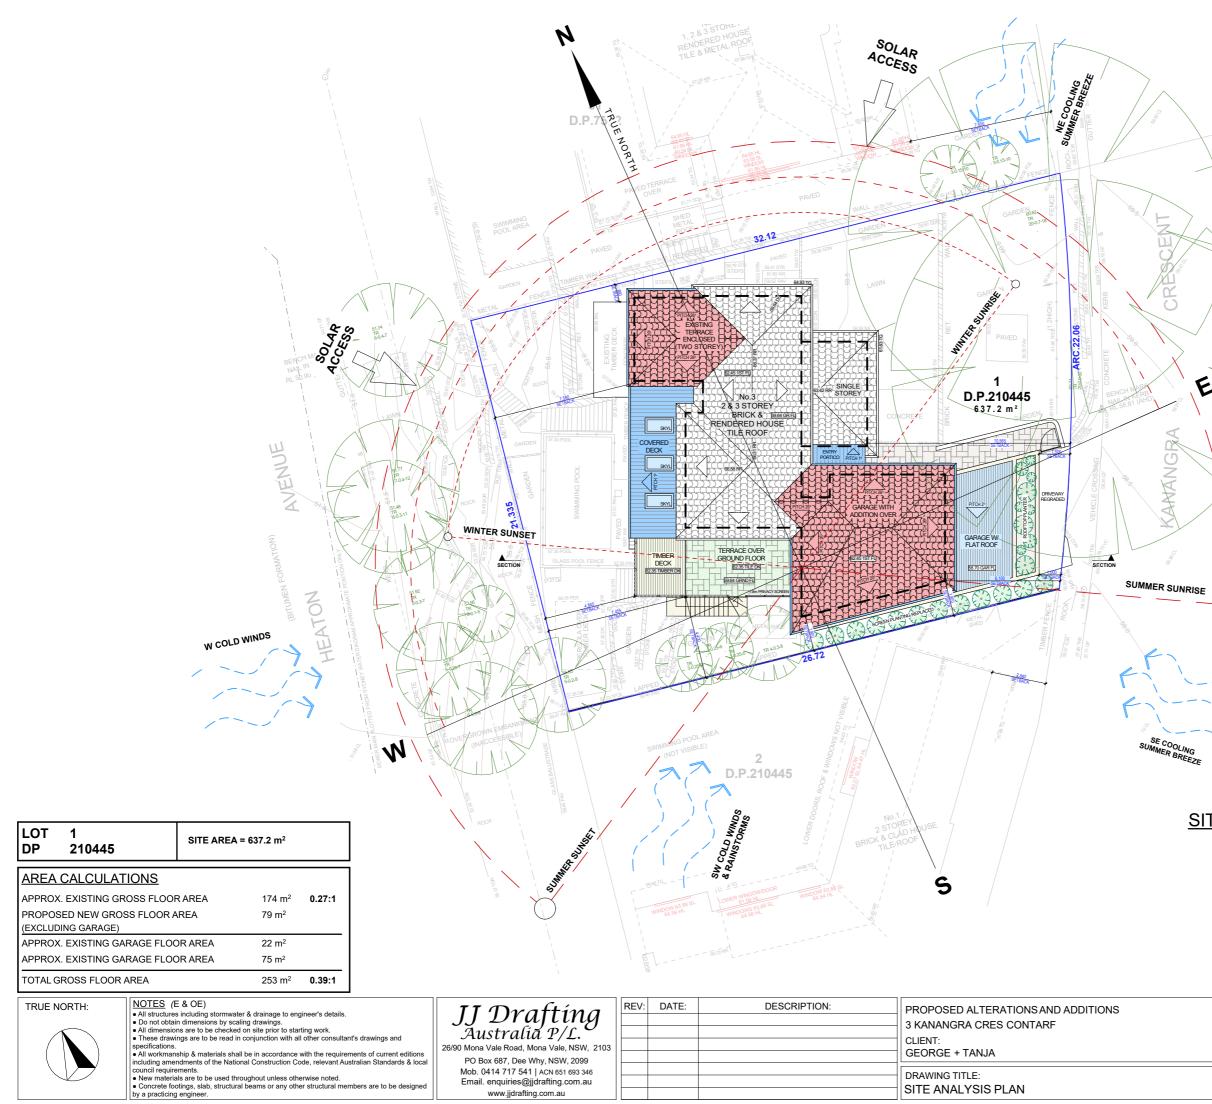

## DEVELOPMENT APPLICATION

ALTERATIONS + ADDITIONS AT 3 KANANGRA CRESCENT, CLONTARF

| CONTENTS<br>PAGE | DRAWING TITLE       |
|------------------|---------------------|
| DA.00            | COVER PAGE          |
| DA.01            | SITE ANALYSIS PLAN  |
| DA.02            | EXISTING LOWER GRO  |
| DA.03            | EXISTING GROUND FL  |
| DA.04            | EXISTING FIRST FLOO |
| DA.05            | EXISTING ELEVATION  |
| DA.06            | EXISTING ELEVATIONS |
| DA.07            | EXISTING ELEVATIONS |
| DA.08            | DEMOLITION PLAN     |
| DA.09            | PROPOSED LOWER G    |
| DA.10            | PROPOSED GROUND     |
| DA.11            | PROPOSED FIRST FLC  |
| DA.12            | PROPOSED ELEVATIO   |
| DA.13            | PROPOSED ELEVATIO   |
| DA.14            | PROPOSED ELEVATIO   |
| DA.15            | SECTION & DRIVEWAY  |
| DA.16            | SPECIFICATIONS      |
| DA.17            | LANDSCAPED / OPEN   |
| DA.18            | ROOF & STORMWATE    |
| DA.19            | EROSION & SEDIMENT  |
| DA.20            | SHADOW DIAGRAM JU   |
| DA.21            | SHADOW DIAGRAM JU   |
| DA.22            | SHADOW DIAGRAM JU   |
| DA.23            | OPENING SCHEDULE    |

# JJ DRAFTING AUSTRALIA PTY LTD www.jjdrafting.com.au

SITE ANALYSIS

| DATE:       | DRAWN BY:   | SCALE:      |  |  |
|-------------|-------------|-------------|--|--|
| OCT/23      | AN          | 1:200 @ A3  |  |  |
| <br>JOB No: | CHECKED BY: | DRAWING No: |  |  |
| 1202/23     | JJ          | DA.01       |  |  |