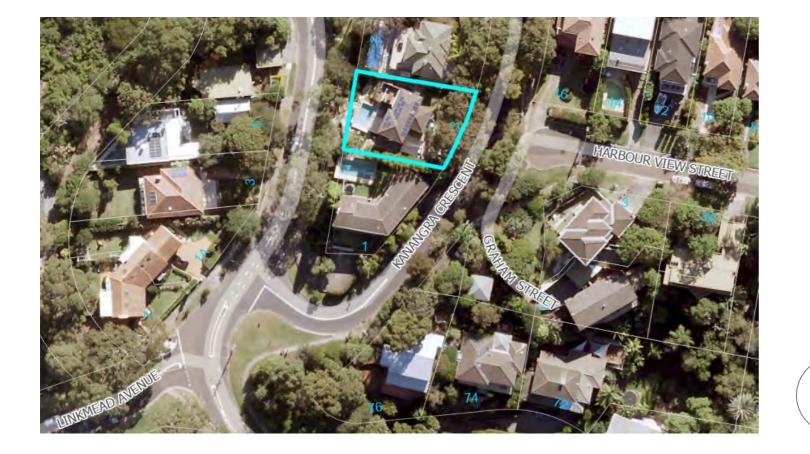

## DEVELOPMENT APPLICATION

ALTERATIONS + ADDITIONS AT 3 KANANGRA CRESCENT, CLONTARF

| CONTENTS<br>PAGE | DRAWING TITLE       |
|------------------|---------------------|
| DA.00            | COVER PAGE          |
| DA.01            | SITE ANALYSIS PLAN  |
| DA.02            | EXISTING LOWER GRO  |
| DA.03            | EXISTING GROUND FL  |
| DA.04            | EXISTING FIRST FLOO |
| DA.05            | EXISTING ELEVATION  |
| DA.06            | EXISTING ELEVATIONS |
| DA.07            | EXISTING ELEVATIONS |
| DA.08            | DEMOLITION PLAN     |
| DA.09            | PROPOSED LOWER G    |
| DA.10            | PROPOSED GROUND     |
| DA.11            | PROPOSED FIRST FLC  |
| DA.12            | PROPOSED ELEVATIO   |
| DA.13            | PROPOSED ELEVATIO   |
| DA.14            | PROPOSED ELEVATIO   |
| DA.15            | SECTION & DRIVEWAY  |
| DA.16            | SPECIFICATIONS      |
| DA.17            | LANDSCAPED / OPEN   |
| DA.18            | ROOF & STORMWATE    |
| DA.19            | EROSION & SEDIMENT  |
| DA.20            | SHADOW DIAGRAM JU   |
| DA.21            | SHADOW DIAGRAM JU   |
| DA.22            | SHADOW DIAGRAM JU   |
| DA.23            | OPENING SCHEDULE    |

# JJ DRAFTING AUSTRALIA PTY LTD www.jjdrafting.com.au

SITE ANALYSIS

| DATE:       | DRAWN BY:   | SCALE:      |  |  |
|-------------|-------------|-------------|--|--|
| OCT/23      | AN          | 1:200 @ A3  |  |  |
| <br>JOB No: | CHECKED BY: | DRAWING No: |  |  |
| 1202/23     | JJ          | DA.01       |  |  |