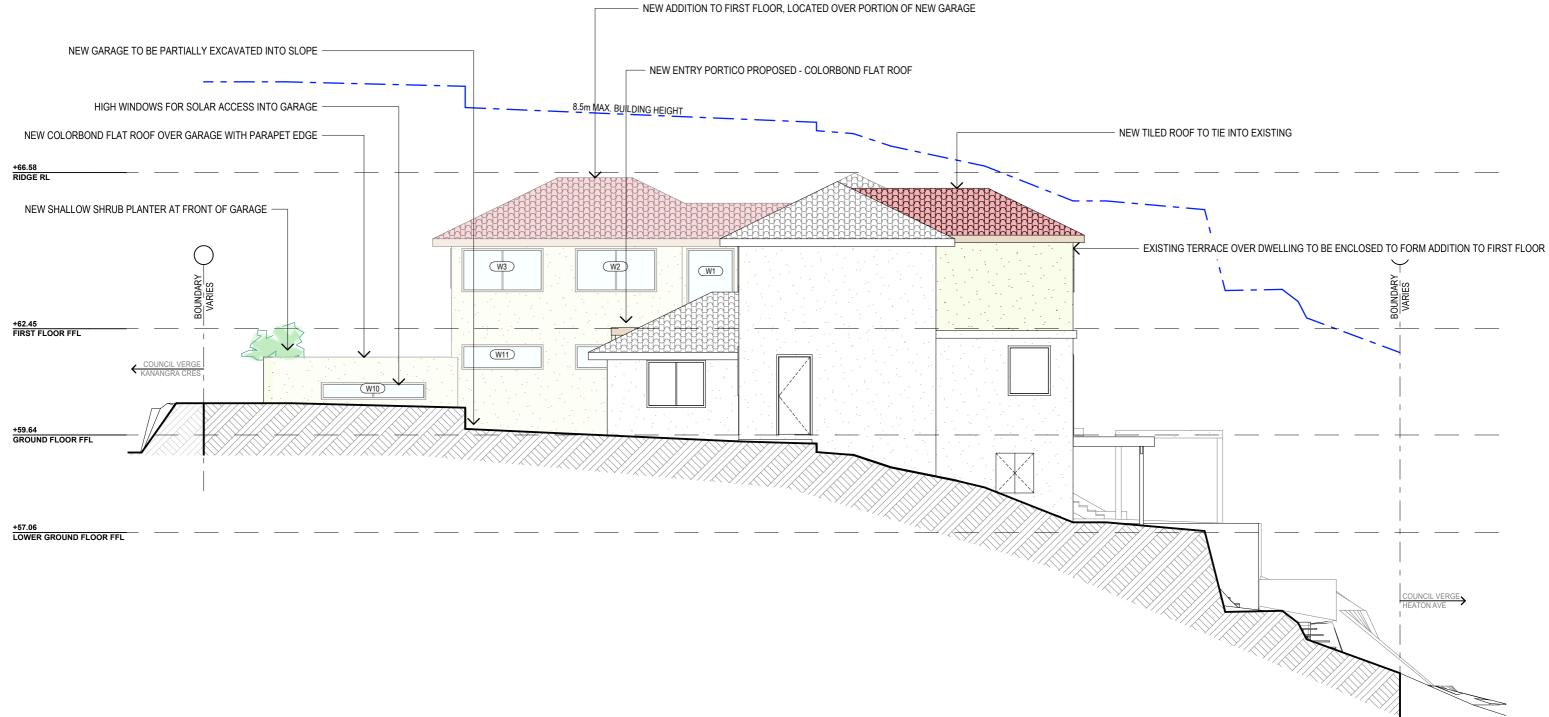

## PROPOSED NORTH ELEVATION

| NOTES         (E & OE)           • All structures including stormwater & drainage to engineer's details.           • Do not obtain dimensions by scaling drawings.           • All dimensions are to be checked on site prior to starting work.           • These drawings are to be read in conjunction with all other consultant's drawings and specifications. | JJ Drafting<br>Australia P/L.<br>26/90 Mona Vale Road, Mona Vale, NSW, 2103 | DATE: | DESCRIPTION:                                  | PROPOSED ALTERATIONS AND ADDITIONS<br>3 KANANGRA CRES CONTARF<br>CLIENT: | DATE:<br>OCT/23 | DRAWN BY:<br>AN | SCALE:<br>1:100 @ A3 |
|-------------------------------------------------------------------------------------------------------------------------------------------------------------------------------------------------------------------------------------------------------------------------------------------------------------------------------------------------------------------|-----------------------------------------------------------------------------|-------|-----------------------------------------------|--------------------------------------------------------------------------|-----------------|-----------------|----------------------|
| <ul> <li>All workmanship &amp; materials shall be in accordance with the requirements of current editions<br/>including amendments of the National Construction Code, relevant Australian Standards &amp; local</li> </ul>                                                                                                                                        |                                                                             |       |                                               | GEORGE + TANJA                                                           | JOB No:         | CHECKED BY:     | DRAWING No:          |
| council requirements.<br>• New materials are to be used throughout unless otherwise noted.<br>• Concrete footings, slab, structural beams or any other structural members are to be designed<br>by a practicing engineer.<br>• Wob. 0414 717 541   ACN 651 693 346<br>Email. enquiries@jjdrafting.com.au<br>• www.jjdrafting.com.au                               |                                                                             |       | DRAWING TITLE:<br>PROPOSED ELEVATIONS SHEET 3 | 1202/23                                                                  | JJ              | DA.14           |                      |