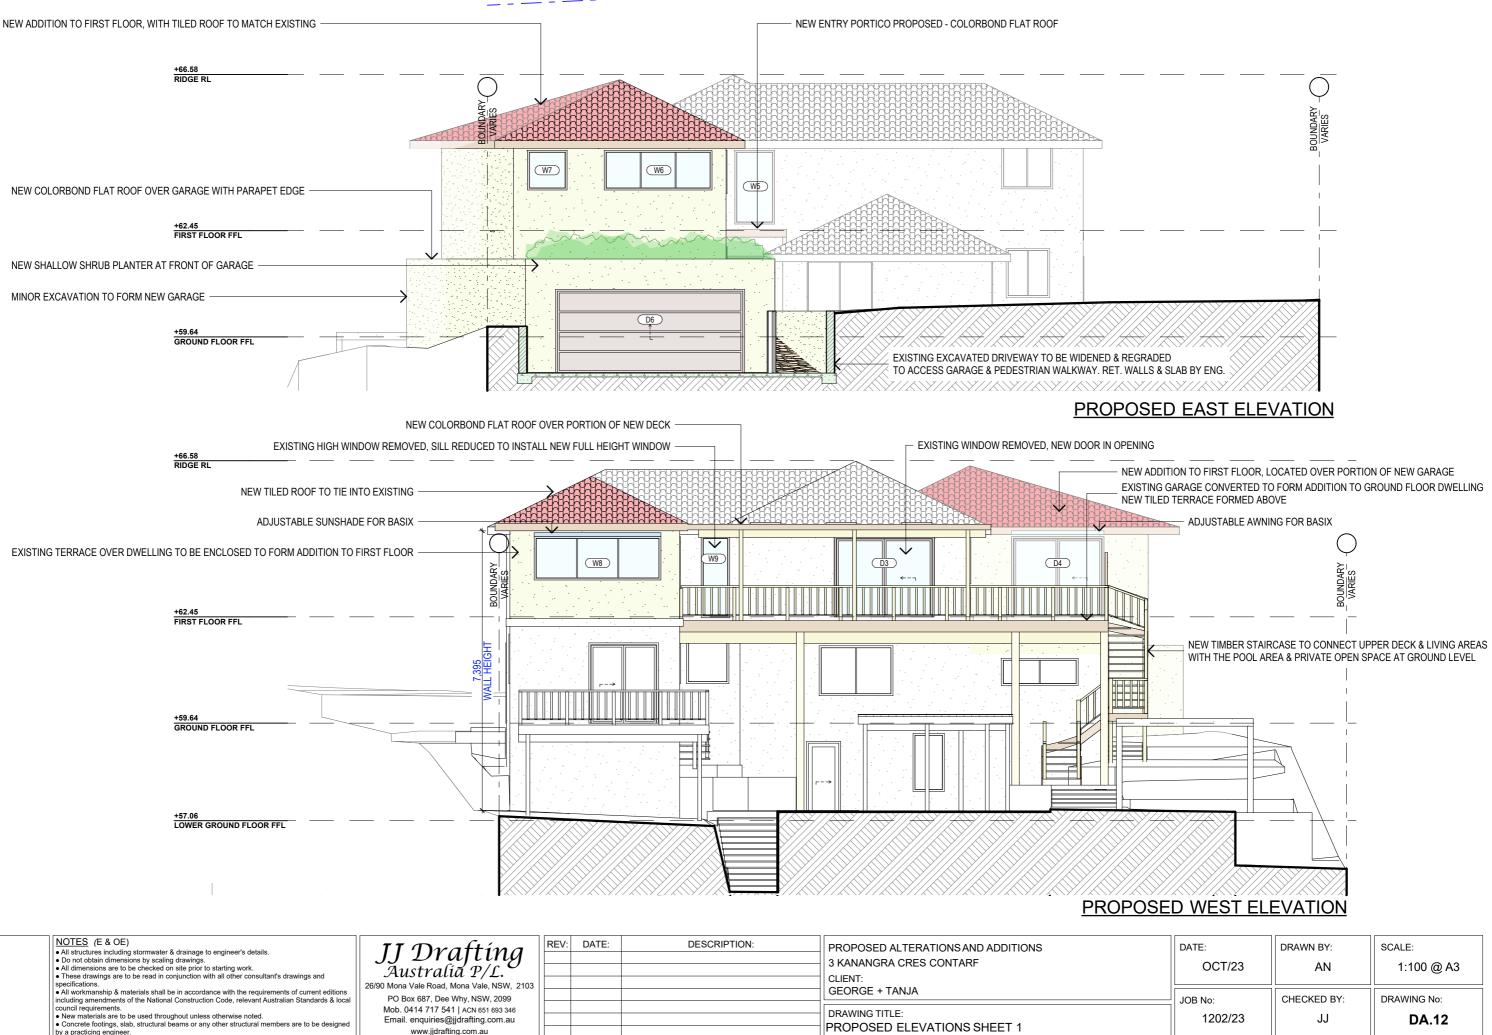

8.5m MAX. BUILDING HEIGHT

DRAWING TITLE:

**PROPOSED ELEVATIONS SHEET 1** 

| <ul> <li>All dimensions are to be checked on site prior to starting work.</li> </ul>                      | Australia P/L.                             |  |
|-----------------------------------------------------------------------------------------------------------|--------------------------------------------|--|
| <ul> <li>These drawings are to be read in conjunction with all other consultant's drawings and</li> </ul> | Australia I/L.                             |  |
| specifications.                                                                                           | 26/90 Mona Vale Road, Mona Vale, NSW, 2103 |  |
| All workmanship & materials shall be in accordance with the requirements of current editions              |                                            |  |
| including amendments of the National Construction Code, relevant Australian Standards & local             | PO Box 687, Dee Why, NSW, 2099             |  |
| council requirements.                                                                                     | Mob. 0414 717 541   ACN 651 693 346        |  |
| <ul> <li>New materials are to be used throughout unless otherwise noted.</li> </ul>                       | Email. enquiries@jjdrafting.com.au         |  |
| Concrete footings, slab, structural beams or any other structural members are to be designed              | Email. enquines@jjuraiting.com.au          |  |
| by a practicing engineer.                                                                                 | www.ijdrafting.com.au                      |  |

| DATE:   | DRAWN BY:   | SCALE:      |
|---------|-------------|-------------|
| OCT/23  | AN          | 1:100 @ A3  |
| JOB No: | CHECKED BY: | DRAWING No: |
| 1202/23 | JJ          | DA.12       |

|                                                                                                                                                | NOTES (E & OE)                                                                                                                                                                      | II Decafting a                             | REV:     | DATE: | DESCRIPTION:                | PROPOSED ALTERATIONS AND ADDITIONS |
|------------------------------------------------------------------------------------------------------------------------------------------------|-------------------------------------------------------------------------------------------------------------------------------------------------------------------------------------|--------------------------------------------|----------|-------|-----------------------------|------------------------------------|
|                                                                                                                                                | <ul> <li>All structures including stormwater &amp; drainage to engineer's details.</li> <li>Do not obtain dimensions by scaling drawings.</li> </ul>                                | JJ Drafting                                |          |       |                             | 3 KANANGRA CRES CONTARF            |
|                                                                                                                                                | <ul> <li>All dimensions are to be checked on site prior to starting work.</li> <li>These drawings are to be read in conjunction with all other consultant's drawings and</li> </ul> | Australia P/L.                             |          |       |                             | CLIENT:                            |
|                                                                                                                                                | specifications.<br>• All workmanship & materials shall be in accordance with the requirements of current editions                                                                   | 26/90 Mona Vale Road, Mona Vale, NSW, 2103 | $\vdash$ |       |                             | GEORGE + TANJA                     |
|                                                                                                                                                | including amendments of the National Construction Code, relevant Australian Standards & local                                                                                       | PO Box 687, Dee Why, NSW, 2099             | $\vdash$ |       |                             |                                    |
|                                                                                                                                                | <ul> <li>ouncil requirements.</li> <li>New materials are to be used throughout unless otherwise noted.</li> </ul>                                                                   | Mob. 0414 717 541   ACN 651 693 346        | $\vdash$ |       |                             | DRAWING TITLE:                     |
| <ul> <li>Concrete footings, slab, structural beams or any other structural members are to be designed<br/>by a practicing engineer.</li> </ul> | Email. enquiries@jjdrafting.com.au<br>www.jjdrafting.com.au                                                                                                                         |                                            |          |       | PROPOSED ELEVATIONS SHEET 2 |                                    |
|                                                                                                                                                | by a practicity engineer.                                                                                                                                                           | www.jjulululig.com.uu                      |          |       |                             |                                    |