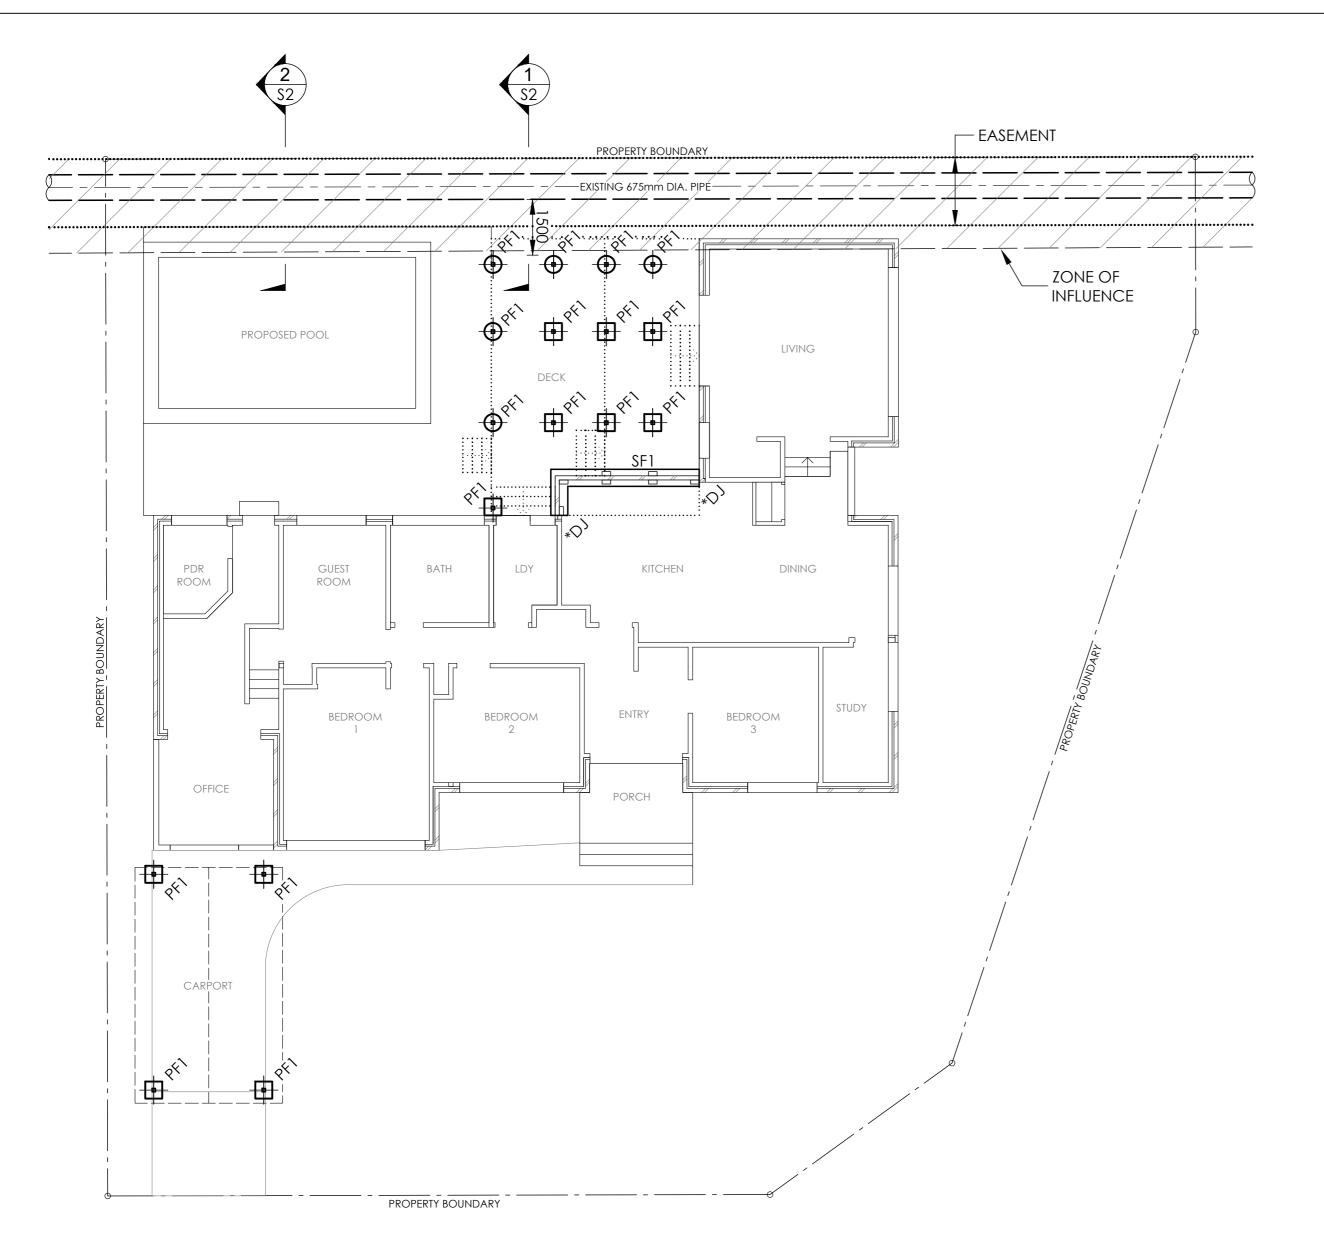

# FOOTING & SEWER ZONE OF INFLUENCE PLAN (1:100)

# WALL IDENTIFICATION KEY

BRICK WALL

#### STRIP, PAD FOOTINGS & BORED PIERS

SF1 ······ 450 DEEP x 450 WIDE STRIP FOOTING.

BP1 ----- 450mm DIA. BORED PIER FOUNDED 300mm BELOW INVERT OF ADJACENT SEWER MAIN.

PF1 ······ 450 DEEP x 450 x 450 DEEP PAD FOOTING.

\*DJ ..... DRILL AND EPOXY GROUT/CAST IN 150mm, 3N16 x 600mm LONG DOWELS TOP & BTM.

5 0 1 2 3 4

| 0   | 10.08.20 | PRELIMINARY | lihlle. |
|-----|----------|-------------|---------|
|     |          |             |         |
|     |          |             |         |
|     |          |             |         |
|     |          |             |         |
|     |          |             |         |
| REV | DATE     | revisions   | SIGNED  |