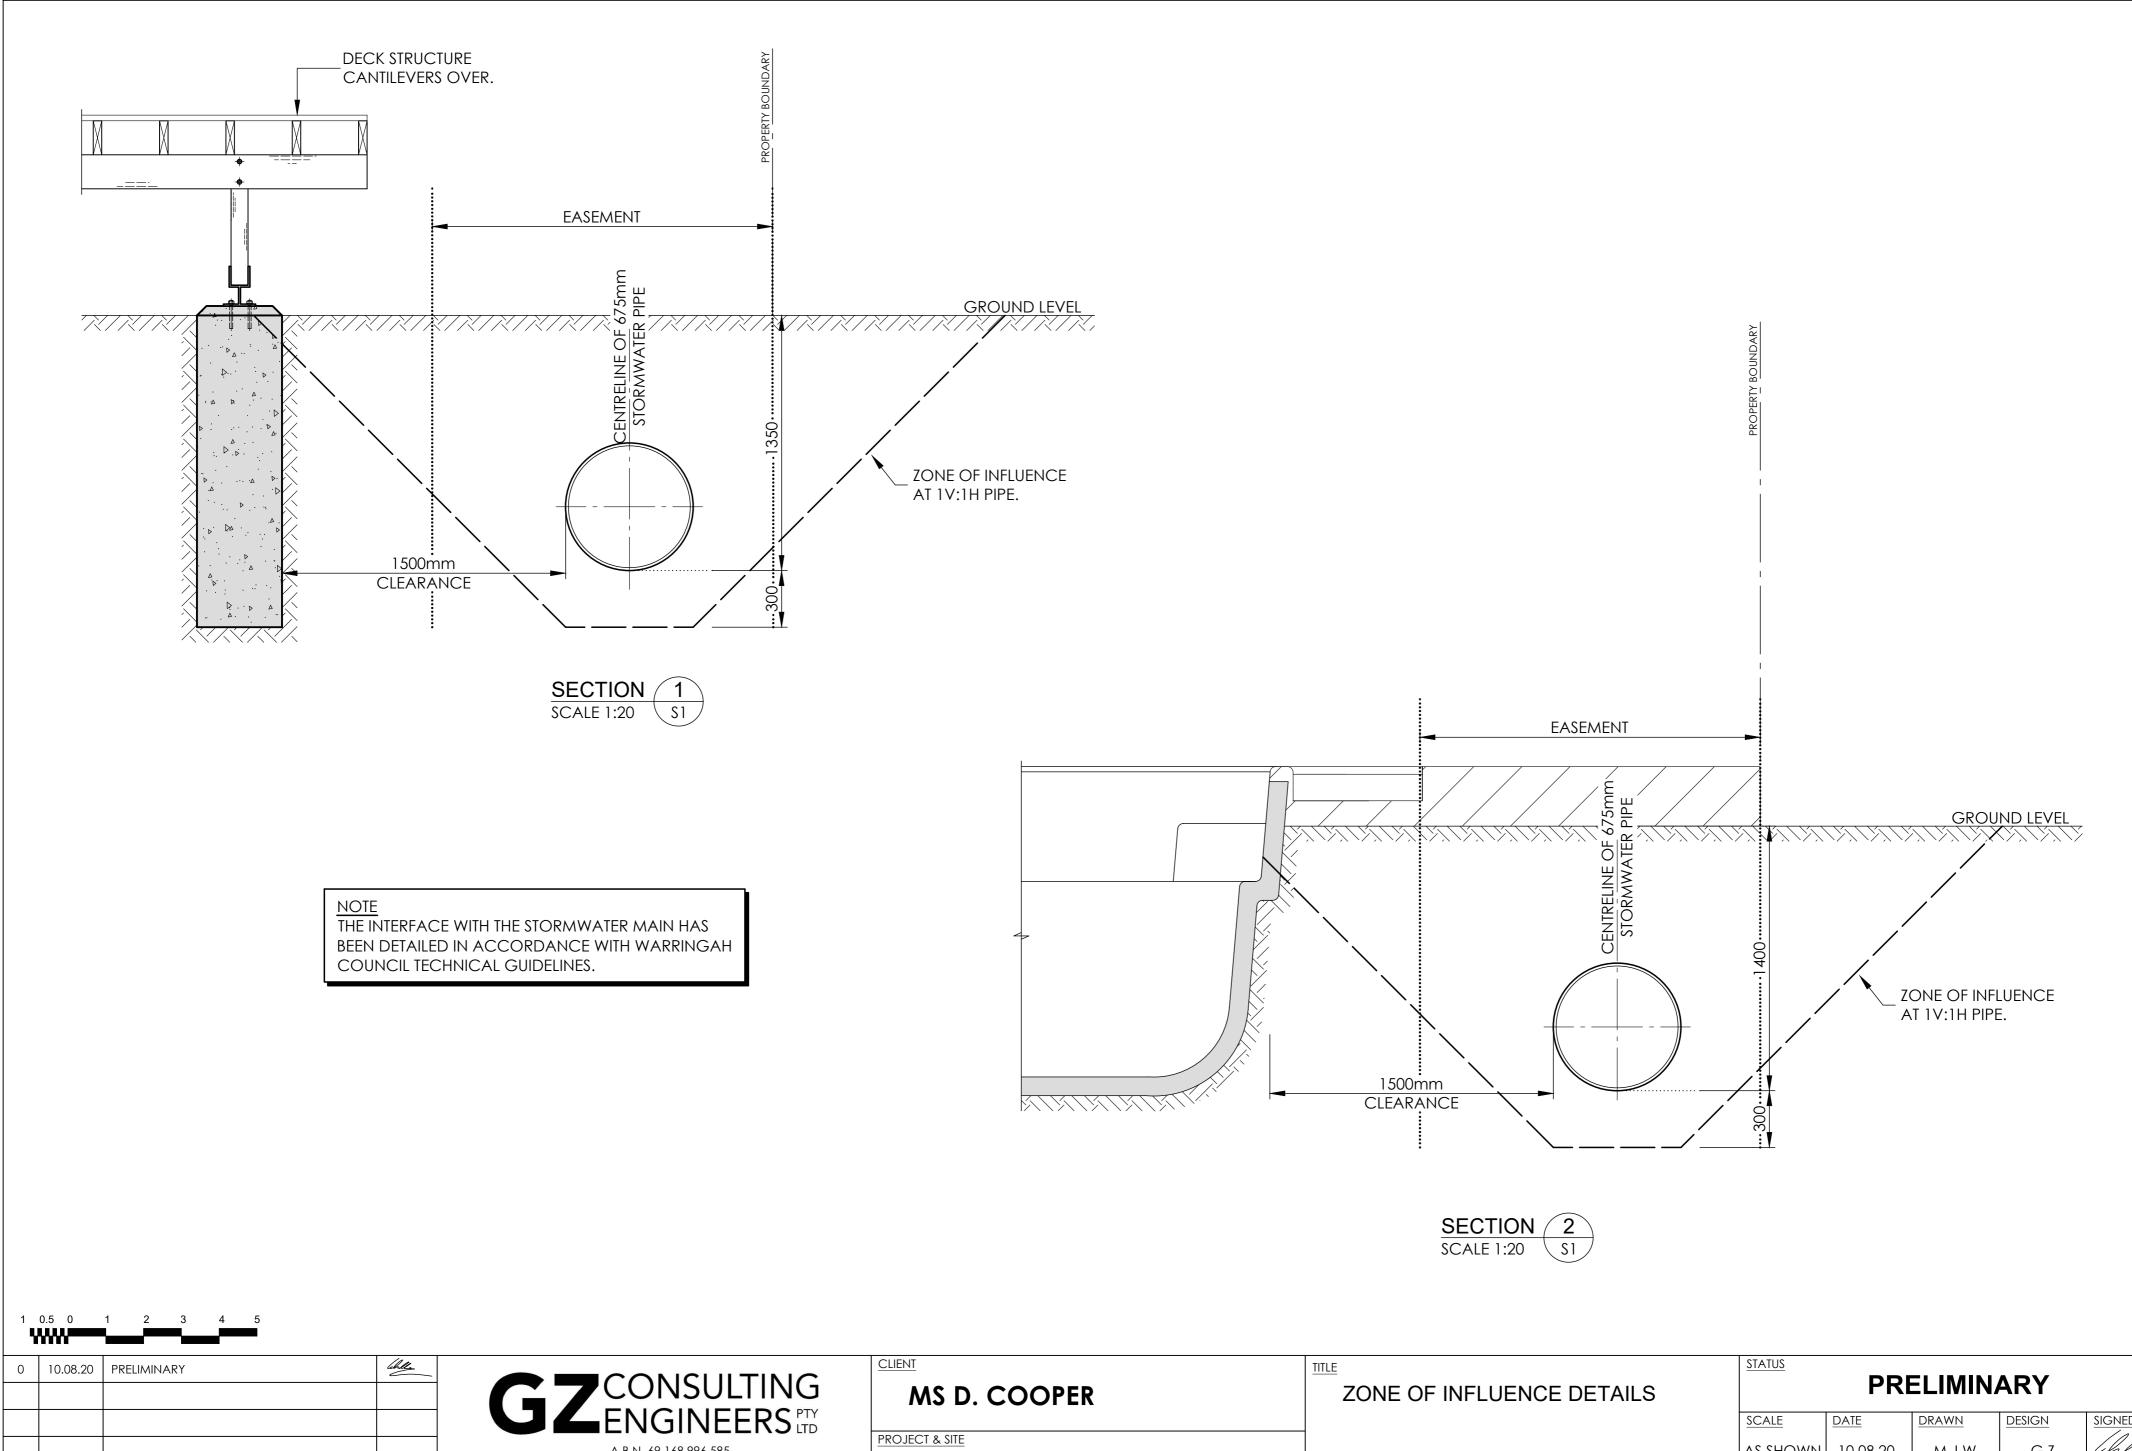

### SITE CLASSIFICATION

THE SITE IS CLASSIFIED AS CLASS 'M.' FOOTINGS HAVE BEEN DESIGNED FOR A NATURAL STIFF CLAY FOUNDATION.

#### FOOTING REQUIREMENTS

THE FOOTINGS MUST BE INSPECTED BY THE ENGINEER DURING THE COURSE OF EXCAVATIONS, UNLESS GEOTECHNICAL ENGINEERS HAVE BEEN ENGAGED FOR FOUNDATION INSPECTIONS.

#### STRIP, PAD FOOTINGS & BORED PIERS

SF1 ······ 450 DEEP x 450 WIDE STRIP FOOTING.

BP1 ----- 450mm DIA. BORED PIER FOUNDED 300mm BELOW INVERT OF ADJACENT SEWER MAIN.

PF1 ······ 450 DEEP x 450 x 450 DEEP PAD FOOTING.