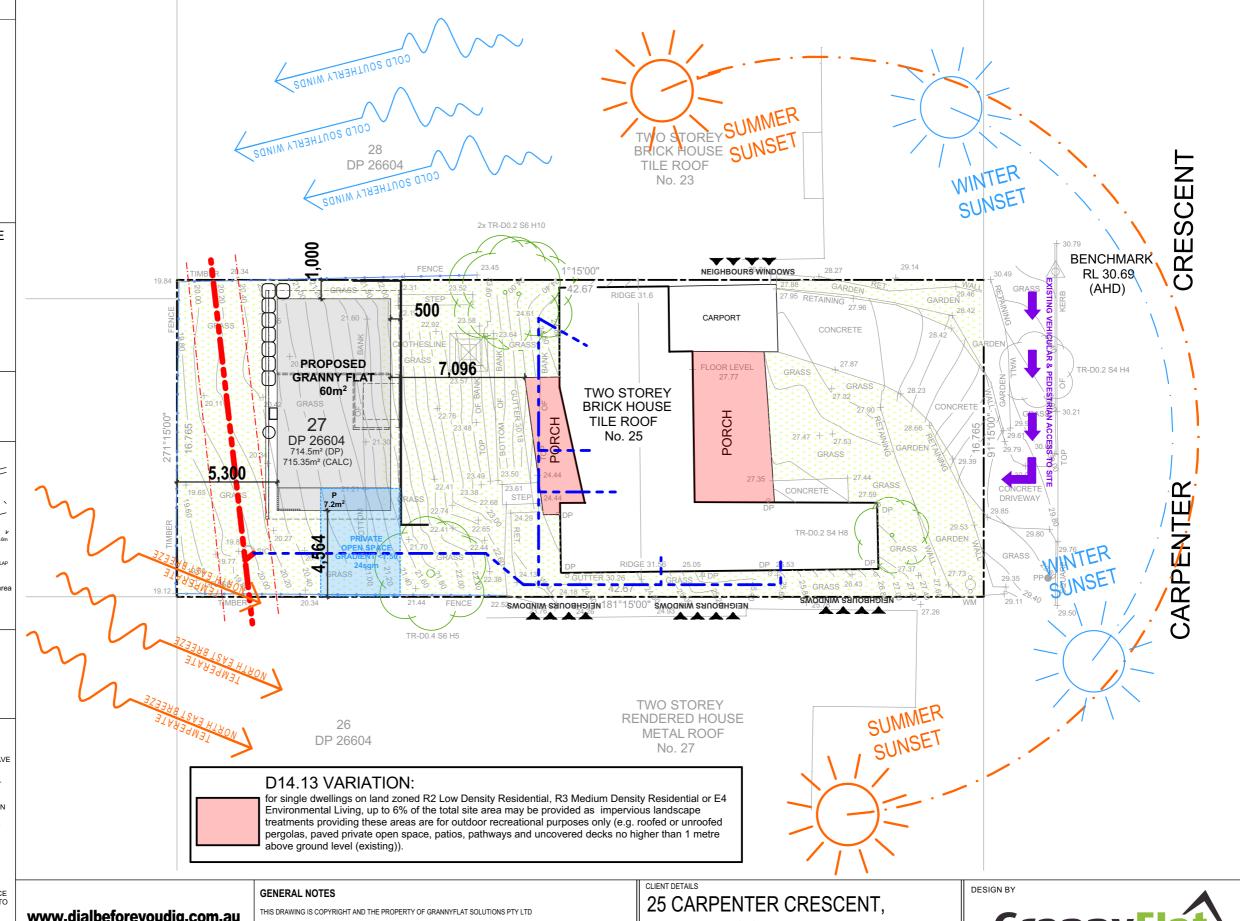

The site contains a total area of 714.5m<sup>2</sup> and is known as Lot 27 in DP 26604. It is situated amongst a number of single to two storey Residential homes.

Current improvements comprise a free standing two storey clad residence.

The proposed works are as follows:

- 1. Construct a detached 2 bedroom granny flat / Secondary Dwelling
- 2. Construct a retaining wall

The proposed secondary dwelling will be 60sqm with a 7.2sqm porch. The granny flat is for Affordable Rental Housing in the Warriewood area.

## SITE AREA - 714.5m<sup>2</sup>

25 CARPENTER CRESCENT, WARRIEWOOD JEREMY MAUDSON

LOT 27 - DP 26604

SITE ANALYSIS PLAN

20 / 7 SEFTON ROAD, THORNLEIGH NSW 2120 Ph: (02) 9481 7443

www.grannyflatsolutions.com.au