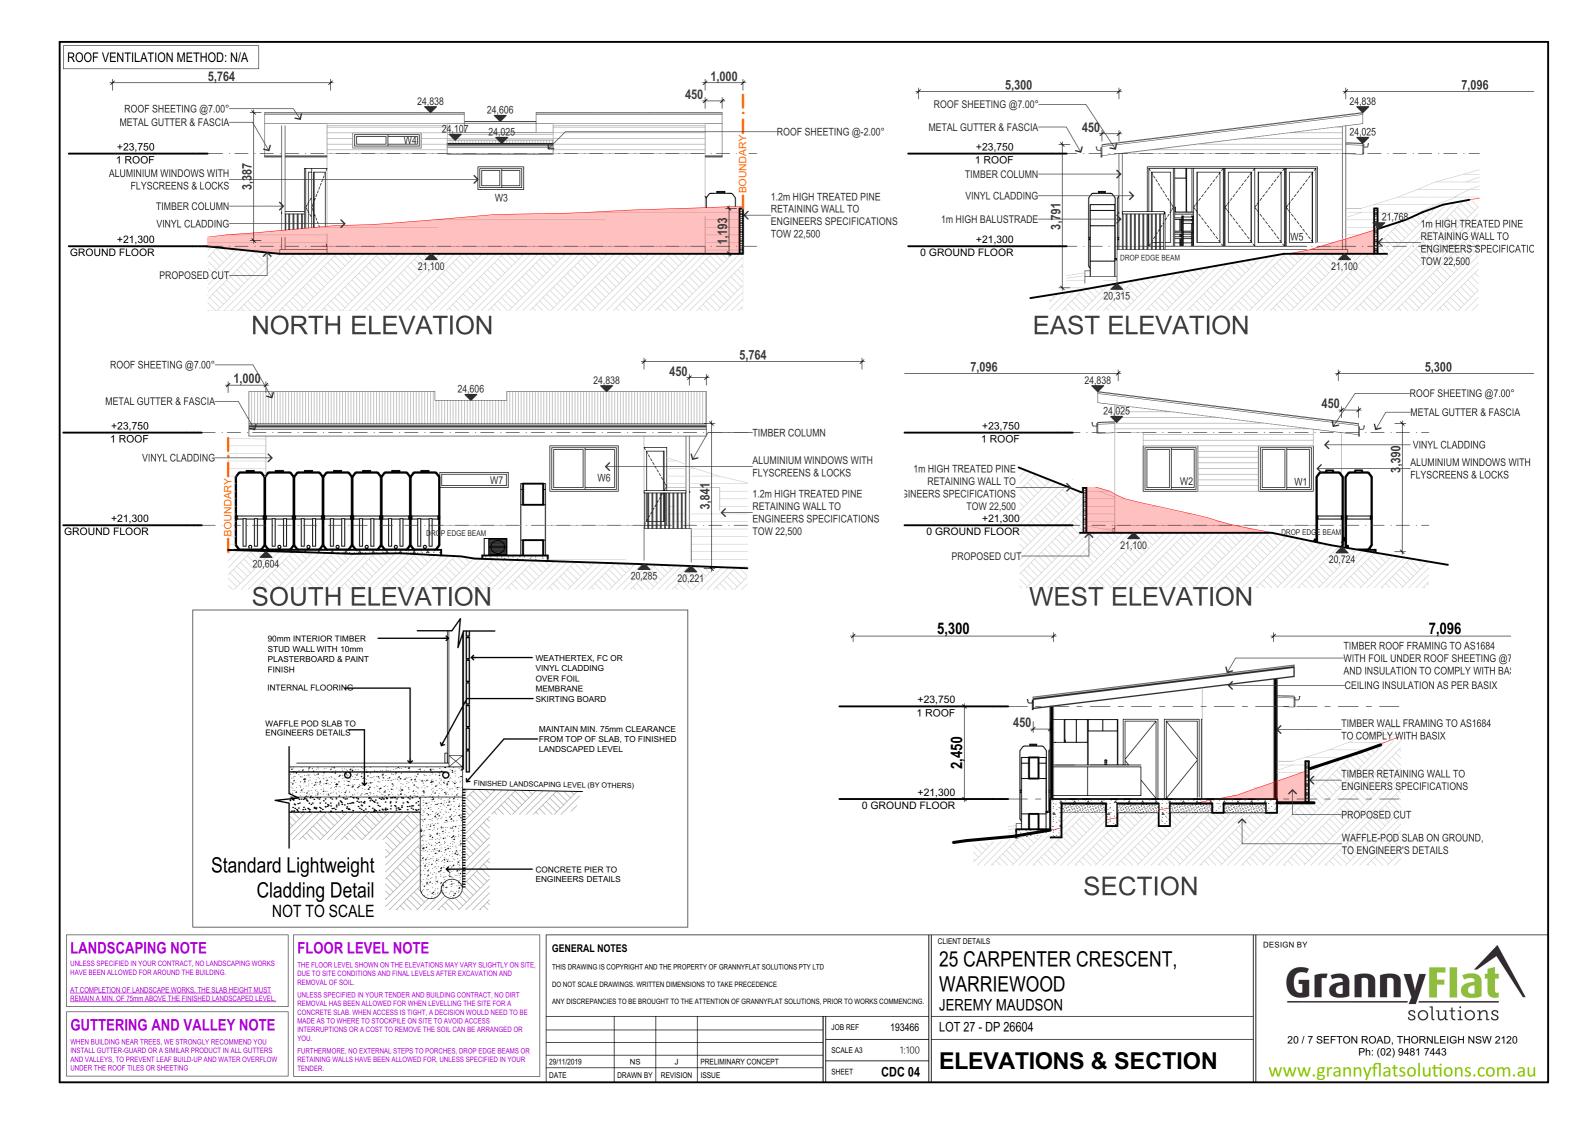

## **The Proposed Development**

This report has been compiled to support a Development Application for permission to undertake building works at 25 Carpenter Crescent, Warriewood as per plan No. 193466, prepared by Granny Flat Solutions, Issue H, dated October 2019.

The proposed works are as follows:

- 1. Construct a detached 2 bedroom granny flat / Secondary Dwelling
- 2. Construct a retaining wall

The proposed secondary dwelling will be 60sqm with a 7.2sqm porch. The granny flat is for Affordable Rental Housing in the Warriewood area.