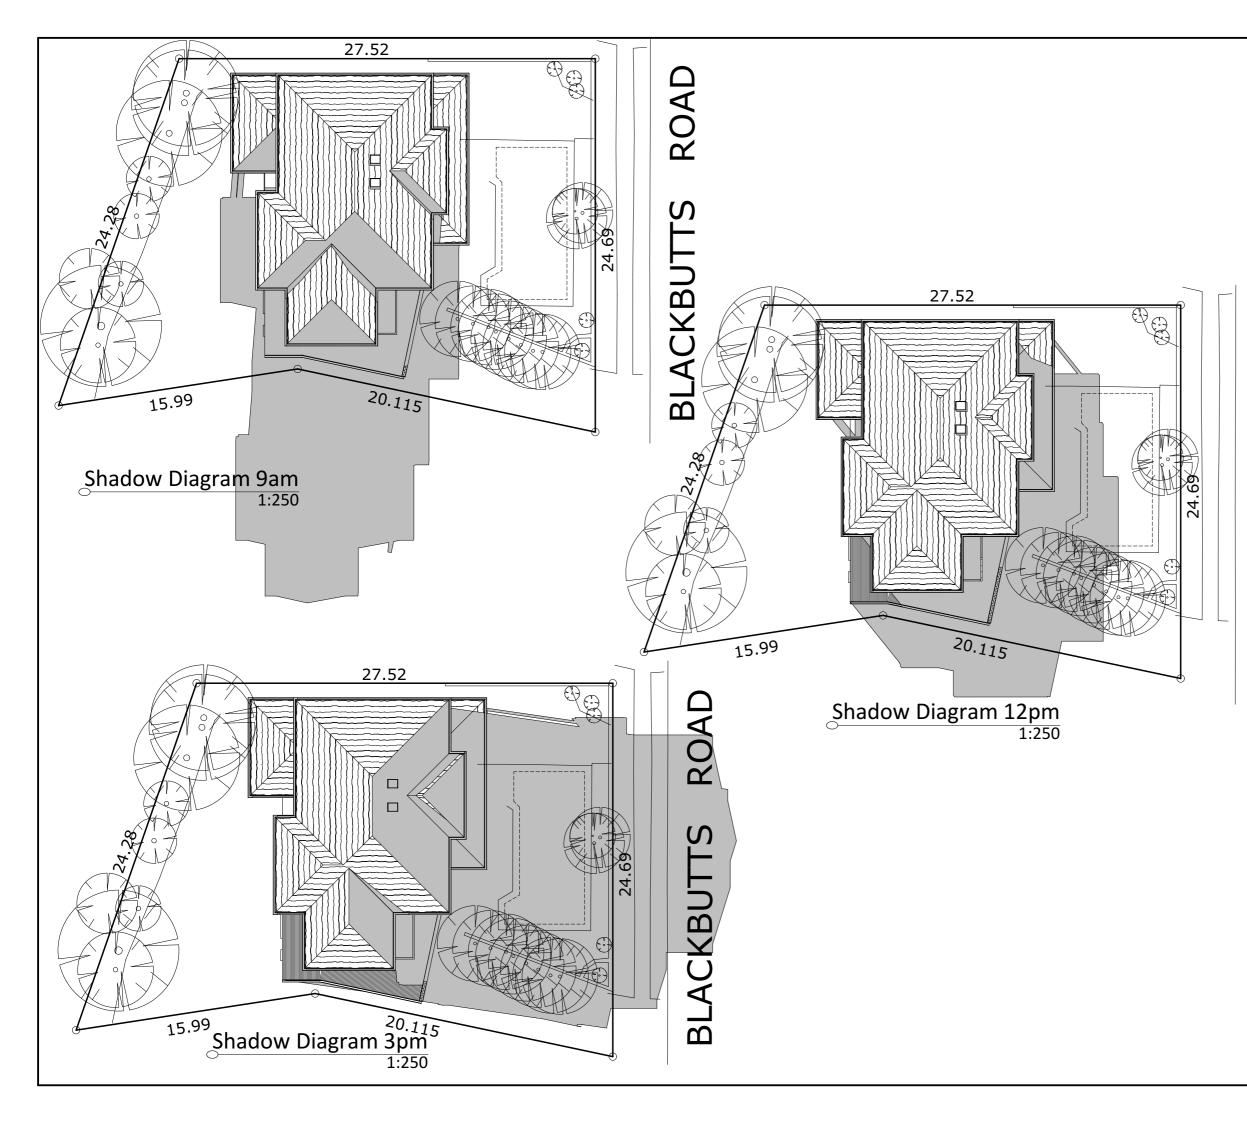

## Part 1: Declaration

| 1. DECLARATION                                   |                                                                                              |
|--------------------------------------------------|----------------------------------------------------------------------------------------------|
| I hereby certify that the shado                  | w diagrams submitted with the proposal at                                                    |
| Address                                          | 114 Blackbutts Road                                                                          |
|                                                  | Frenchs Forest                                                                               |
|                                                  | Construction of a new two storey                                                             |
| For the erection of                              | residential divelling                                                                        |
| Description of development                       | Demolition of existing residential                                                           |
|                                                  | dwelling                                                                                     |
| <ul> <li>In accordance with the surve</li> </ul> | y (prepared by a registered surveyor) which is required to be submitted with the application |
| <ul> <li>Drawn to true north</li> </ul>          |                                                                                              |
| <ul> <li>Indicate shadow cast by the</li> </ul>  | proposal at 9am, noon, 3pm, 21 June                                                          |
|                                                  | by existing buildings and structures on the site and in the surrounding area                 |