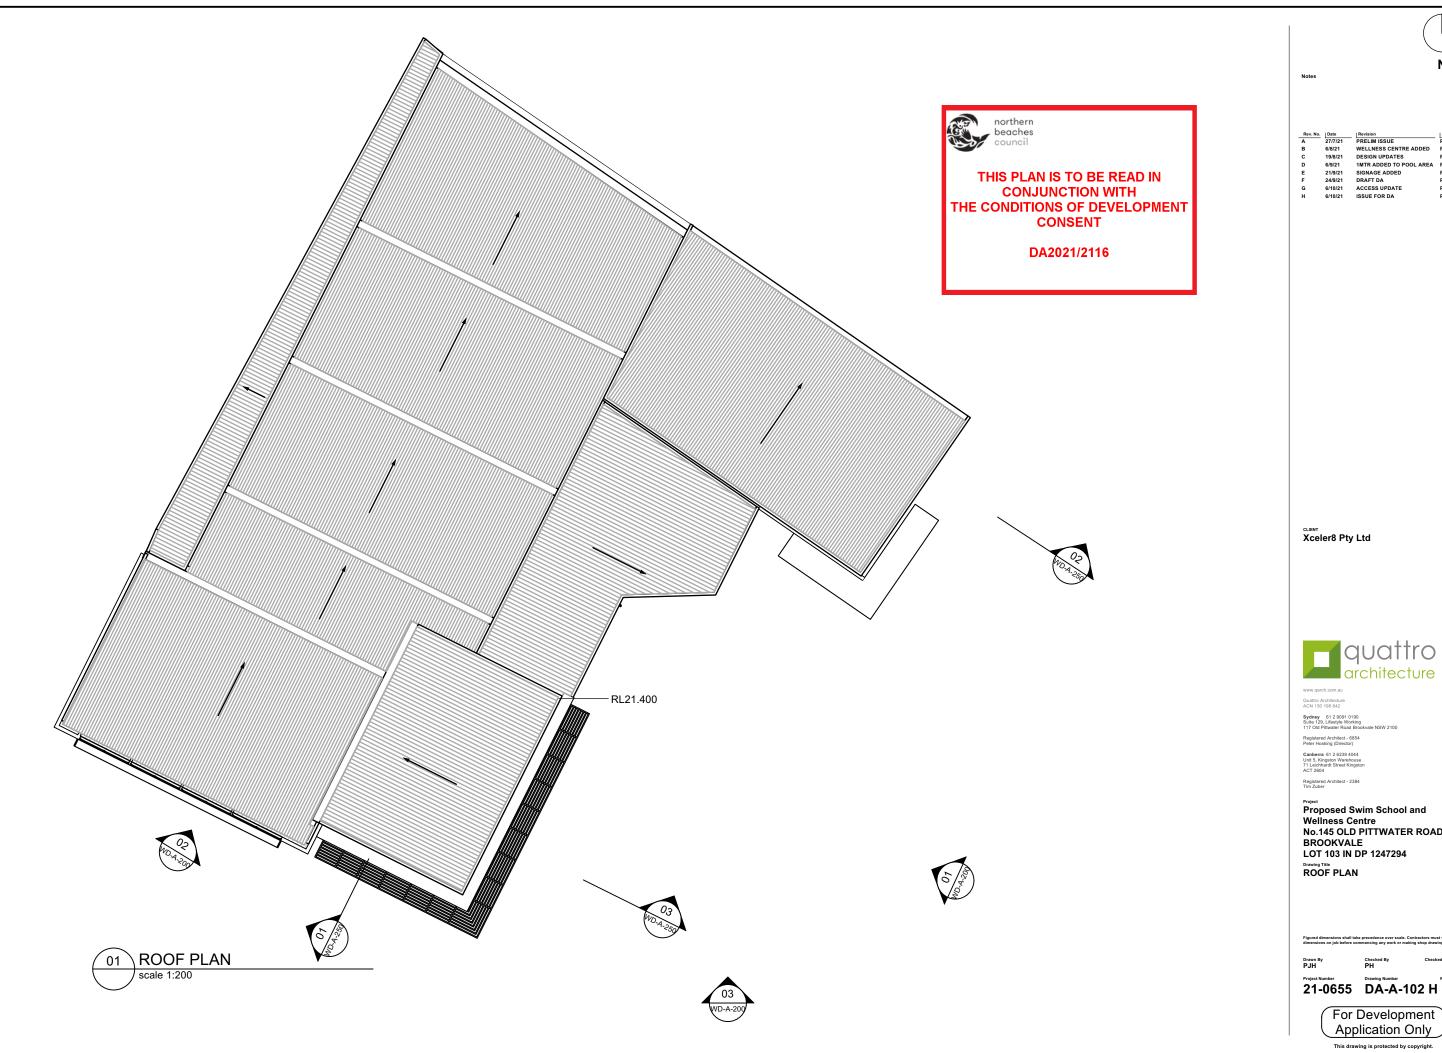

Xceler8 Pty Ltd



Project
Proposed Swim School and
Wellness Centre
No.145 OLD PITTWATER ROAD
BROOKVALE
LOT 103 IN DP 1247294

LEVEL 1 PLAN

Project Number Drawing Number R DA-A-101 H

For Development Application Only



 Rev. No.
 Date
 Revision
 Lauth'd

 A
 2777/21
 PRELIM ISSUE
 PJH

 B
 6/6/21
 WELNESS CENTRE ADDED
 PJH

 C
 19/8/21
 DESIGN UPDATES
 PJH

 D
 6/9/21
 SIGNAGE ADDED TO POOL AREA
 PJH

 E
 21/9/21
 SIGNAGE ADDED
 PJH

 F
 24/9/21
 DRAFT DA
 PJH

 G
 6/10/21
 ACSES UPDATE
 PJH

 H
 6/10/21
 ISSUE FOR DA
 PJH



Project
Proposed Swim School and
Wellness Centre
No.145 OLD PITTWATER ROAD
BROOKVALE
LOT 103 IN DP 1247294

For Development Application Only



Xceler8 Pty Ltd



www.qarch.com.a Quattro Architectu ACN 150 198 842

Sydney 61 2 9091 0190 Suite 129, Lifestyle Working 117 Old Pittwater Road Brookvale

Registered Architect - 6854 Peter Hosking (Director)

Registered Architect - 238

Proposed Swim School and Wellness Centre No.145 OLD PITTWATER ROAD BROOKVALE LOT 103 IN DP 1247294

WEL