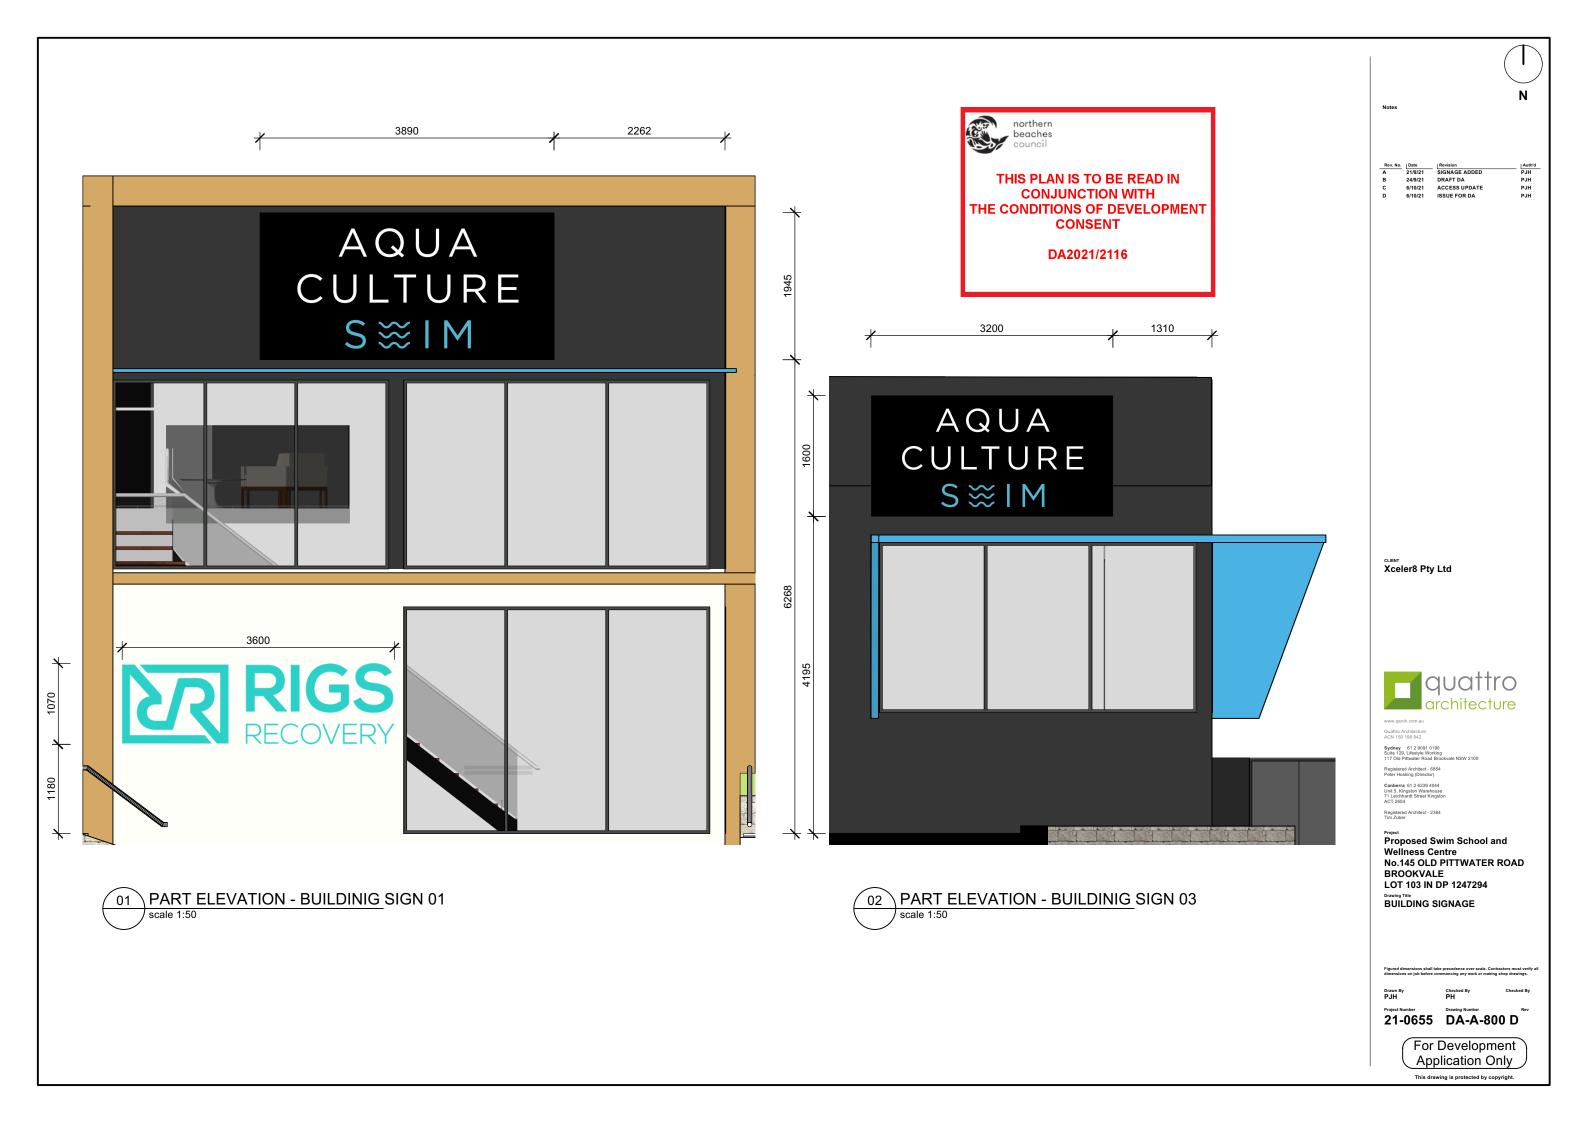

Registered Architect - 238

Proposed Swim School and Wellness Centre No.145 OLD PITTWATER ROAD BROOKVALE LOT 103 IN DP 1247294

WELLNESS CENTRE GROUND
PLAN

Figured dimensions shall take precedence over scale. Contractors must verify dimensions on job before commencing any work or making shop drawings.

PJH

ecked By

21-0655 DA-A-150 H

For Development Application Only

01 WELLNESS CENTRE GROUND PLAN scale 1:100

THIS PLAN IS TO BE READ IN CONJUNCTION WITH THE CONDITIONS OF DEVELOPMENT CONSENT

DA2021/2116

Notes

ACT 2604 Registered Architect - 238

Projec

Project
Proposed Swim School and
Wellness Centre
No.145 OLD PITTWATER ROAD
BROOKVALE
LOT 103 IN DP 1247294

WELLNESS CENTRE LEVEL 1

Figured dimensions shall take precedence over scale. Contractors must verifigured dimensions on job before commencing any work or making shop drawings.

PJH

necked By

Project Number Drawing Number DA-A-151 H

For Development Application Only

01 GROUND PLAN -WETAREAS scale 1:100

Notes

| Rev. No. | Date    | Revision      | Auth'd |
|----------|---------|---------------|--------|
| Α        | 5/10/21 | PRELIM ISSUE  | PJH    |
| В        | 6/10/21 | ACCESS UPDATE | PJH    |
| С        | 6/10/21 | ISSUE FOR DA  | PJH    |