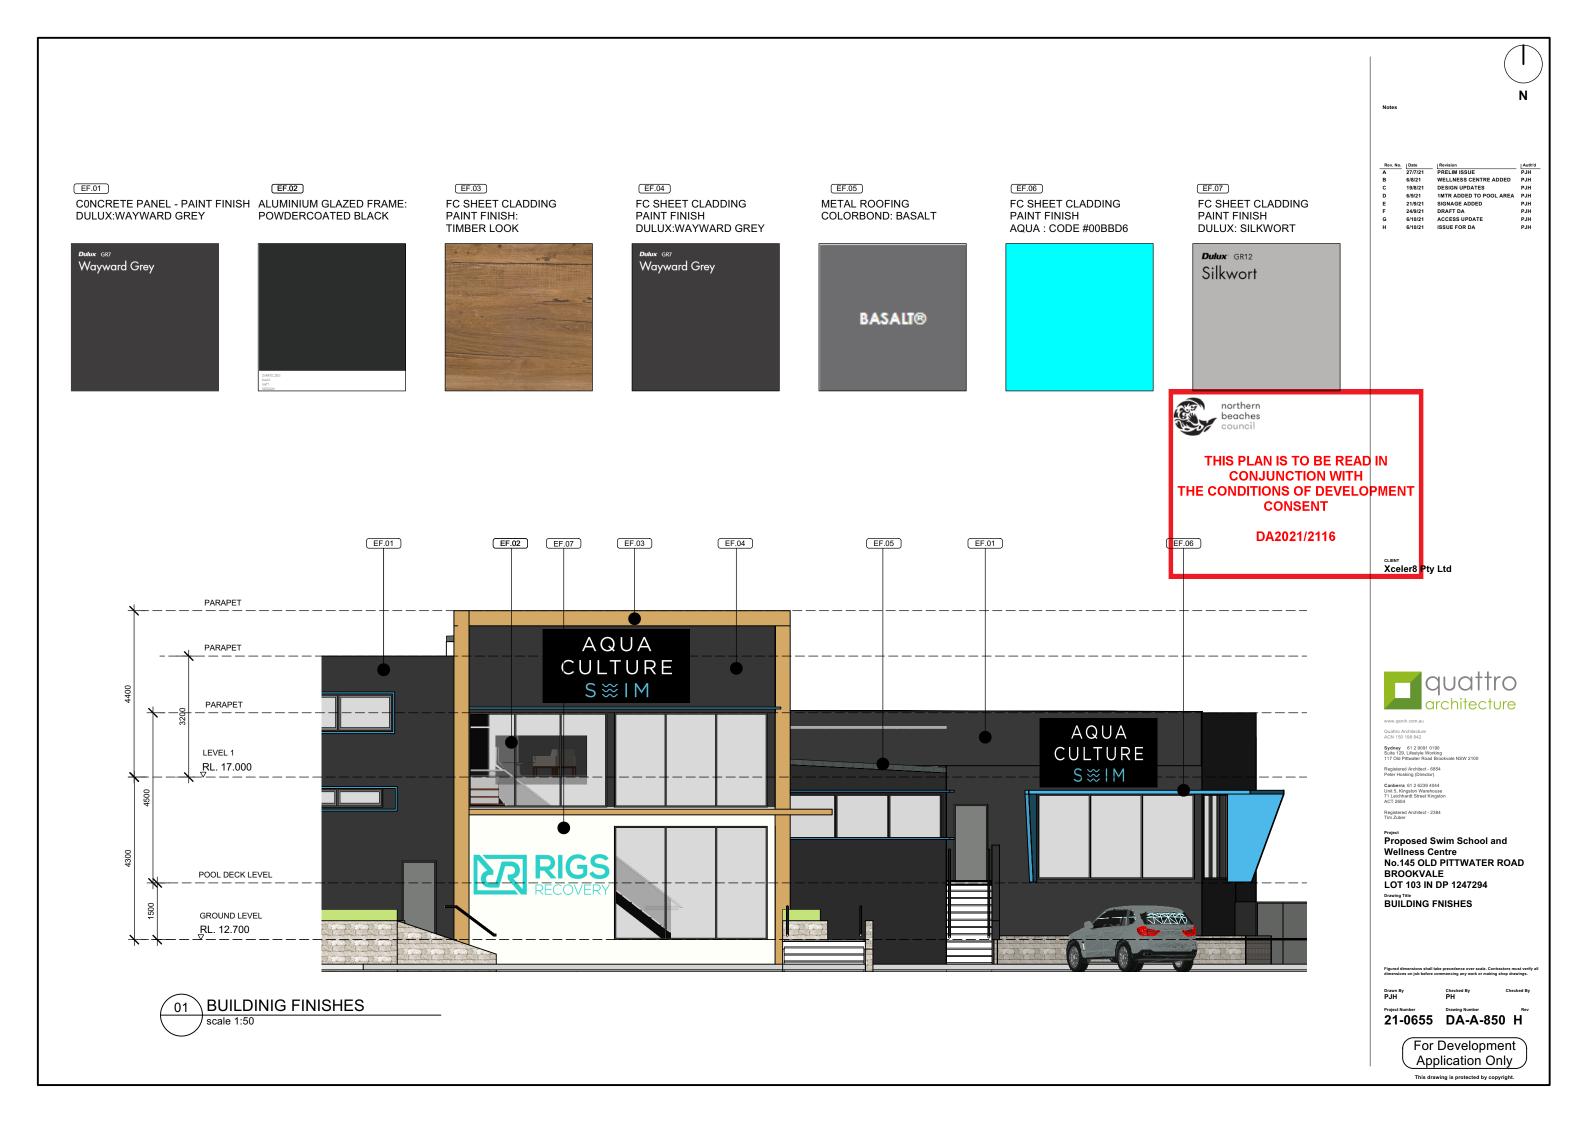

PJH

ecked By

Checked B

21-0655 DA-A-153 C

For Development Application Only

This drawing is protected by copyright.

8UILDING ELEVATION 01
scale 1:200

PARAPET

802 BUILDING ELEVATION 02 scale 1:200

PARAPET

PARAPET

PARAPET

PARAPET

PARAPET

PARAPET

RL. 17.000 LEVEL 1

POOL DECK LEVEL

03 BUILDING ELEVATION 03 scale 1:200

Notes

Xceler8 Pty Ltd

www.qarch.com.au Quattro Architecture ACN 150 198 842

Sydney 61 2 9091 0190 Suite 129, Lifestyle Working 117 Old Pittwater Road Brookvale NSW 21

Registered Architect - 6854 Peter Hosking (Director)

Registered Architect - 238

Project
Proposed Swim School and
Wellness Centre
No.145 OLD PITTWATER ROAD
BROOKVALE
LOT 103 IN DP 1247294
Orawing Title

BUILDING ELEVATIONS