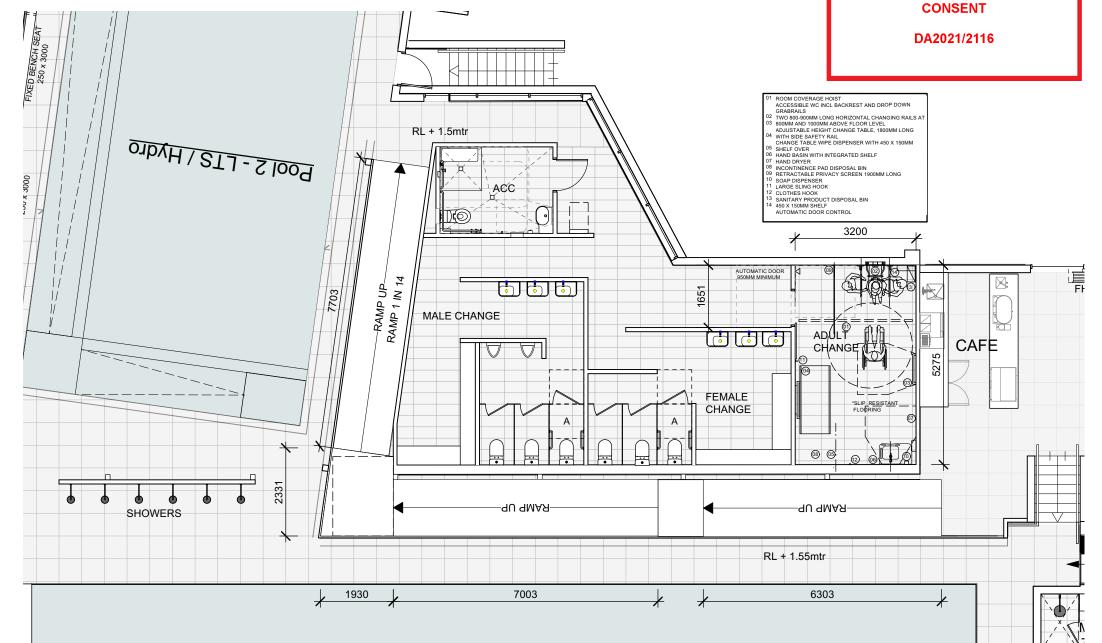

PJH

necked By

Project Number Drawing Number DA-A-151 H

For Development Application Only

01 GROUND PLAN -WETAREAS scale 1:100

Notes

| Rev. No. | Date    | Revision      | Auth'd |
|----------|---------|---------------|--------|
| Α        | 5/10/21 | PRELIM ISSUE  | PJH    |
| В        | 6/10/21 | ACCESS UPDATE | PJH    |
| С        | 6/10/21 | ISSUE FOR DA  | PJH    |

Xceler8 Pty Ltd

www.qarch.com.au Quattro Architecture ACN 150 198 842

Sydney 61 2 9091 0190 Suite 129, Lifestyle Working 117 Old Pittwater Road Brookvale NS

Registered Architect - 6854 Peter Hosking (Director)

Canberra 61 2 6239 4044 Unit 5, Kingston Warehouse

egistered Architect - 2384

Proposed Swim School and Wellness Centre No.145 OLD PITTWATER ROAD BROOKVALE LOT 103 IN DP 1247294

GROUND LEVEL - WET AREAS

Figured dimensions shall take precedence over scale. Contractors must verify dimensions on job before commencing any work or making shop drawings.

PJH

ecked By

Checked B

21-0655 DA-A-153 C

For Development Application Only

This drawing is protected by copyright.

8UILDING ELEVATION 01
scale 1:200

PARAPET