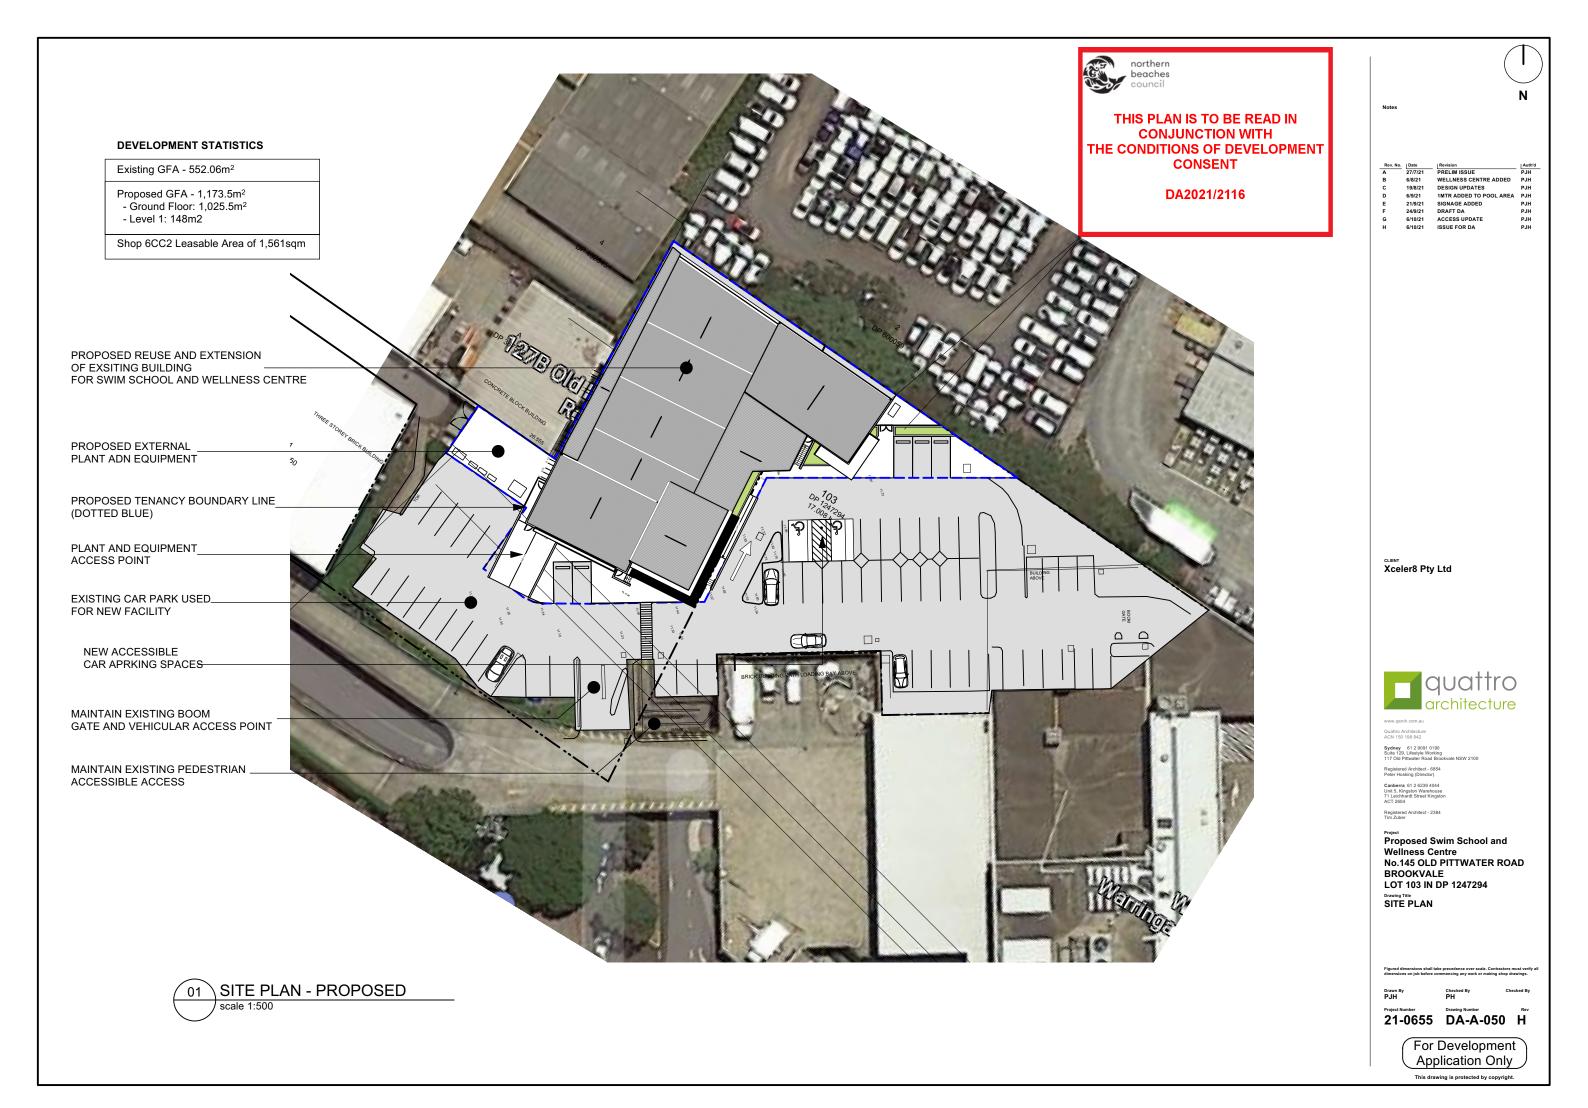

Xceler8 Pty Ltd

Project
Proposed Swim School and
Wellness Centre
No.145 OLD PITTWATER ROAD
BROOKVALE
LOT 103 IN DP 1247294

LEVEL 1 PLAN

Project Number Drawing Number R DA-A-101 H

For Development Application Only