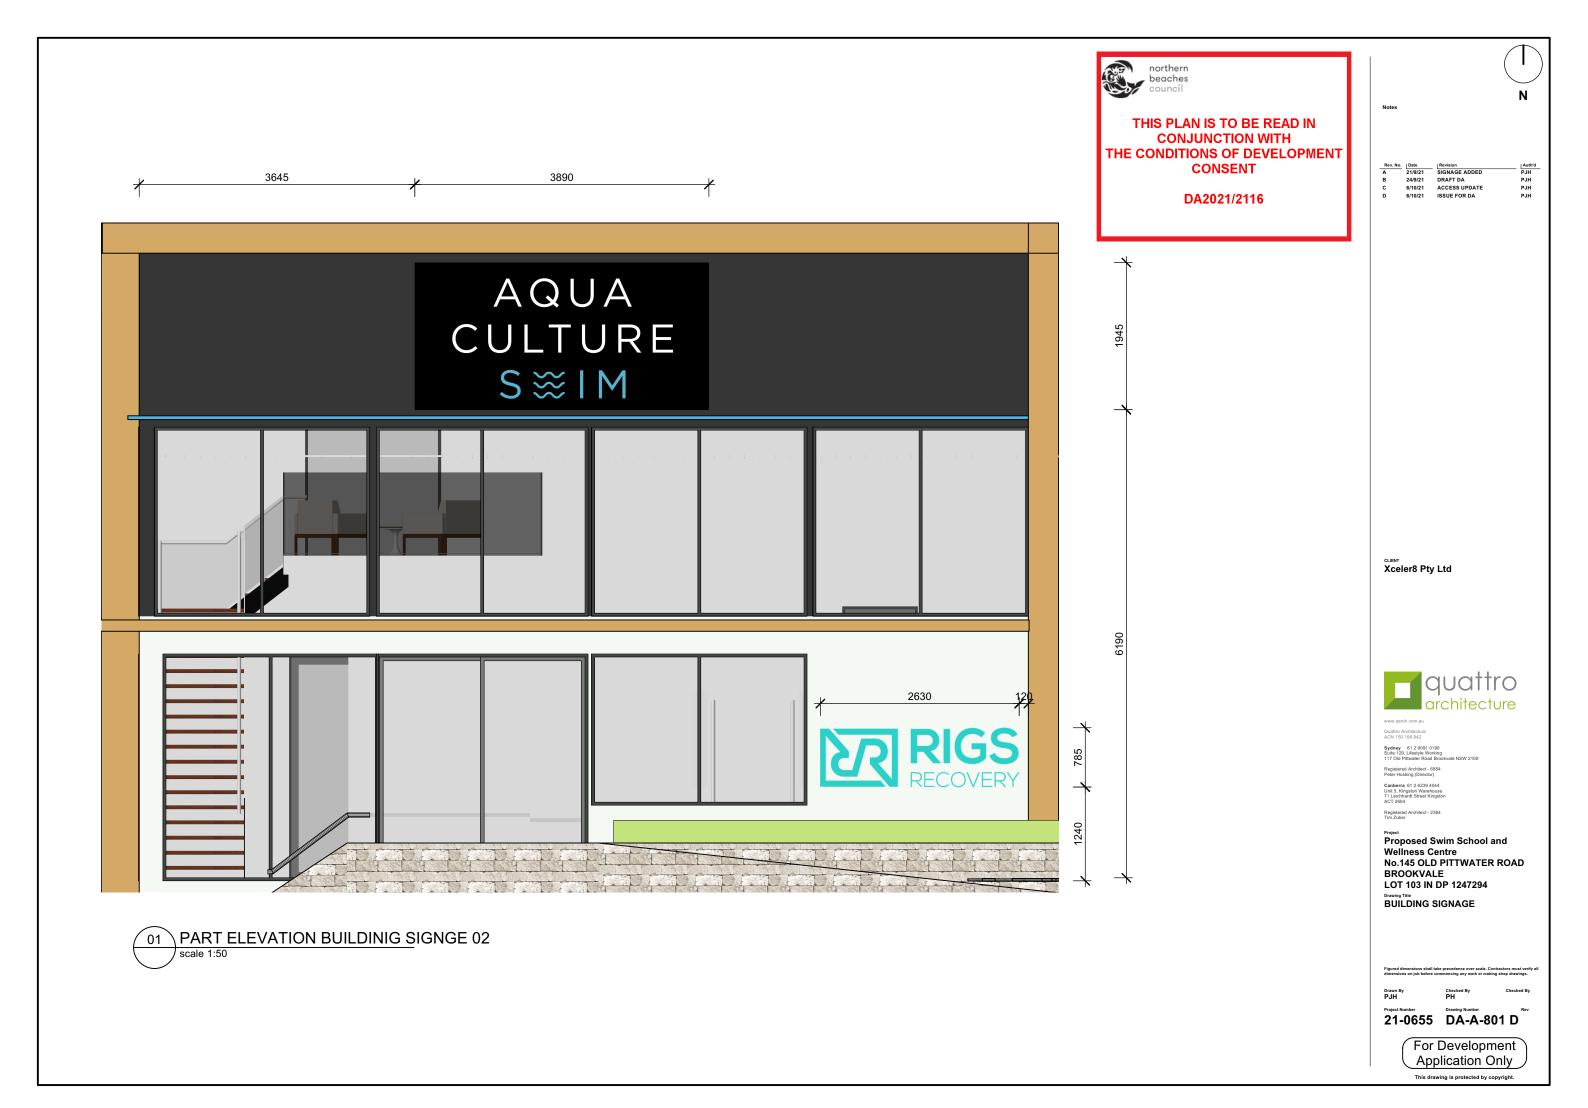

Registered Architect - 238

Proposed Swim School and Wellness Centre No.145 OLD PITTWATER ROAD BROOKVALE LOT 103 IN DP 1247294

WELLNESS CENTRE GROUND
PLAN

Figured dimensions shall take precedence over scale. Contractors must verify dimensions on job before commencing any work or making shop drawings.

PJH

ecked By

21-0655 DA-A-150 H

For Development Application Only

01 WELLNESS CENTRE GROUND PLAN scale 1:100

THIS PLAN IS TO BE READ IN CONJUNCTION WITH THE CONDITIONS OF DEVELOPMENT CONSENT

DA2021/2116

Notes

ACT 2604 Registered Architect - 238

Projec

Project
Proposed Swim School and
Wellness Centre
No.145 OLD PITTWATER ROAD
BROOKVALE
LOT 103 IN DP 1247294

WELLNESS CENTRE LEVEL 1

Figured dimensions shall take precedence over scale. Contractors must verifigured dimensions on job before commencing any work or making shop drawings.

PJH

necked By

Project Number Drawing Number DA-A-151 H

For Development Application Only

01 GROUND PLAN -WETAREAS scale 1:100

Notes

| Rev. No. | Date    | Revision      | Auth'd |
|----------|---------|---------------|--------|
| Α        | 5/10/21 | PRELIM ISSUE  | PJH    |
| В        | 6/10/21 | ACCESS UPDATE | PJH    |
| С        | 6/10/21 | ISSUE FOR DA  | PJH    |