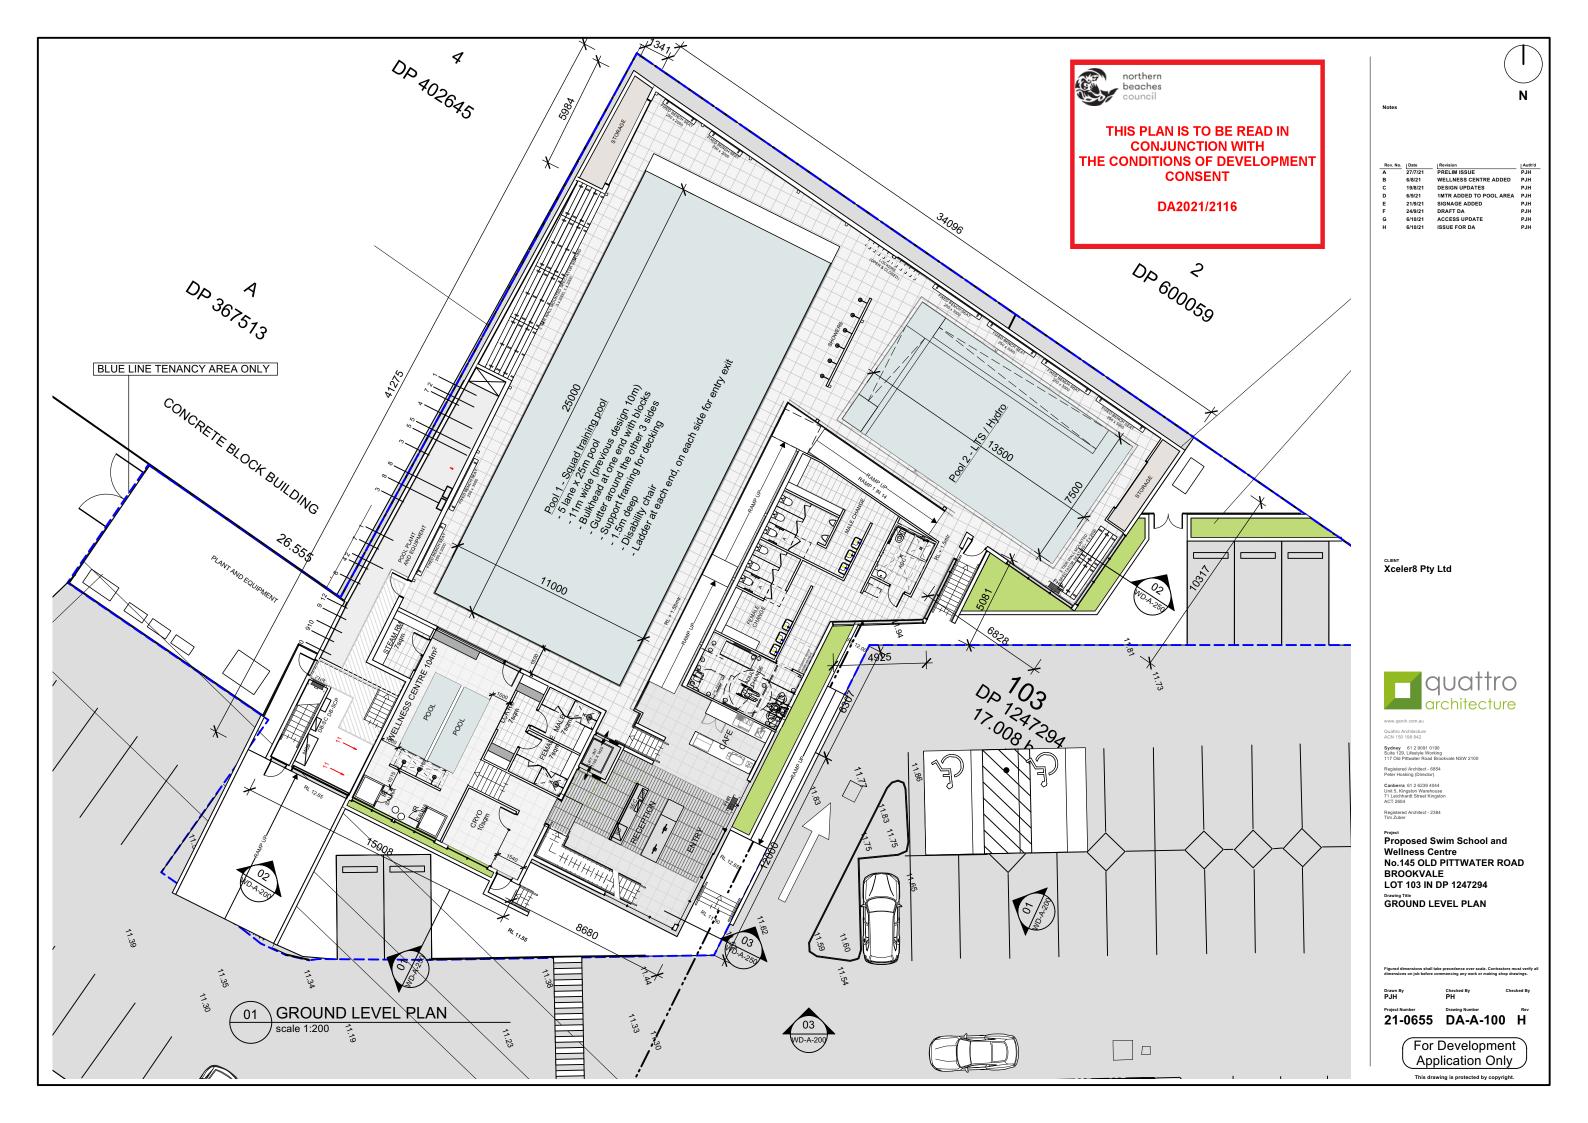

Registered Architect - 238

Proposed Swim School and Wellness Centre No.145 OLD PITTWATER ROAD BROOKVALE LOT 103 IN DP 1247294

WELLNESS CENTRE GROUND
PLAN

Figured dimensions shall take precedence over scale. Contractors must verify dimensions on job before commencing any work or making shop drawings.

PJH

ecked By

21-0655 DA-A-150 H

For Development Application Only

01 WELLNESS CENTRE GROUND PLAN scale 1:100

THIS PLAN IS TO BE READ IN CONJUNCTION WITH THE CONDITIONS OF DEVELOPMENT CONSENT

DA2021/2116

Notes