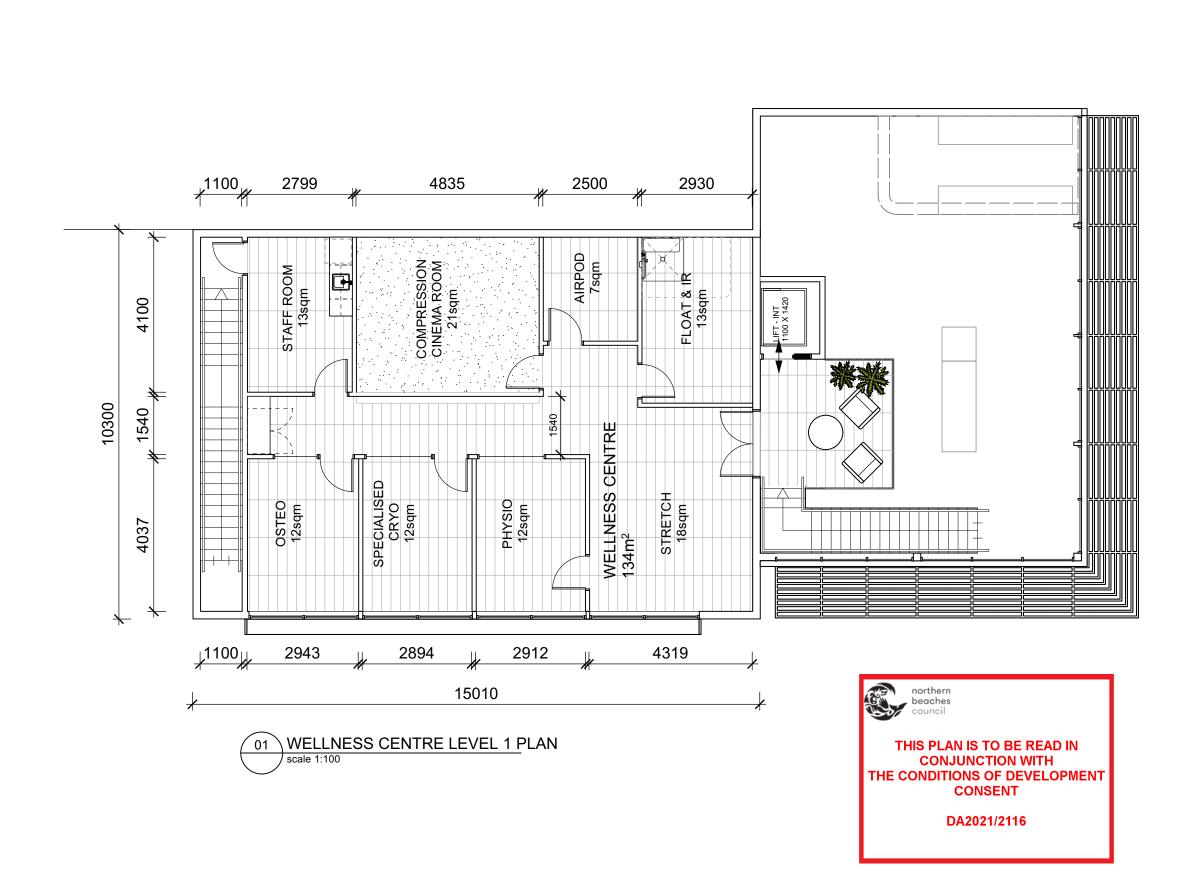

ACT 2604 Registered Architect - 238

Projec

Project
Proposed Swim School and
Wellness Centre
No.145 OLD PITTWATER ROAD
BROOKVALE
LOT 103 IN DP 1247294

WELLNESS CENTRE LEVEL 1

Figured dimensions shall take precedence over scale. Contractors must verifigured dimensions on job before commencing any work or making shop drawings.

PJH

necked By

Project Number Drawing Number DA-A-151 H

For Development Application Only

01 GROUND PLAN -WETAREAS scale 1:100

Notes

| Rev. No. | Date    | Revision      | Auth'd |
|----------|---------|---------------|--------|
| Α        | 5/10/21 | PRELIM ISSUE  | PJH    |
| В        | 6/10/21 | ACCESS UPDATE | PJH    |
| С        | 6/10/21 | ISSUE FOR DA  | PJH    |