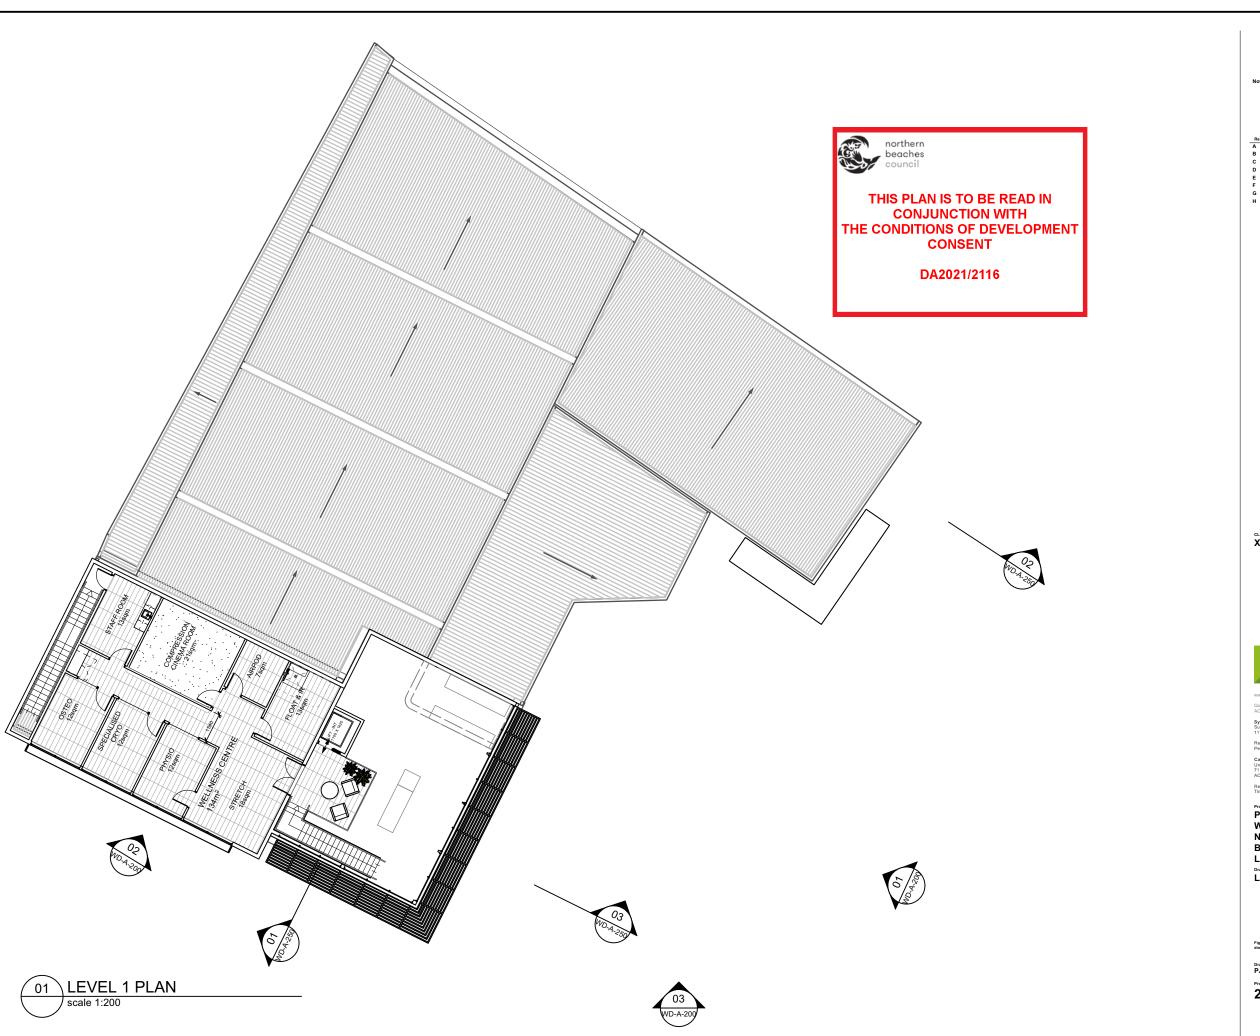

Xceler8 Pty Ltd

Project
Proposed Swim School and
Wellness Centre
No.145 OLD PITTWATER ROAD
BROOKVALE
LOT 103 IN DP 1247294

LEVEL 1 PLAN

Project Number Drawing Number R DA-A-101 H

For Development Application Only