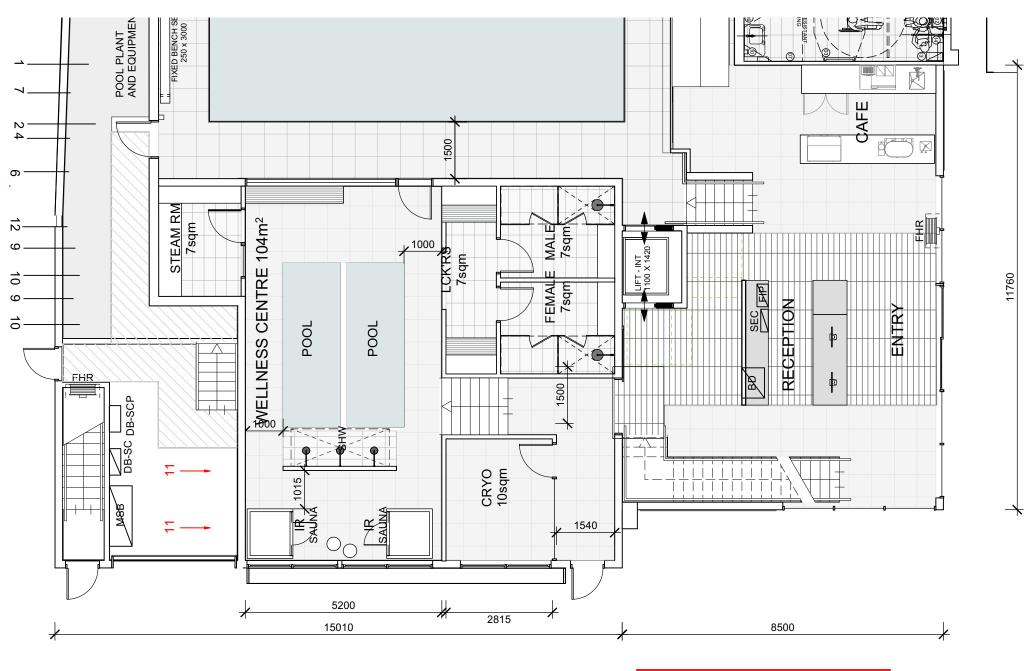

Registered Architect - 238

Proposed Swim School and Wellness Centre No.145 OLD PITTWATER ROAD BROOKVALE LOT 103 IN DP 1247294

WELLNESS CENTRE GROUND
PLAN

Figured dimensions shall take precedence over scale. Contractors must verify dimensions on job before commencing any work or making shop drawings.

PJH

ecked By

21-0655 DA-A-150 H

For Development Application Only

01 WELLNESS CENTRE GROUND PLAN scale 1:100

THIS PLAN IS TO BE READ IN CONJUNCTION WITH THE CONDITIONS OF DEVELOPMENT CONSENT

DA2021/2116

Notes