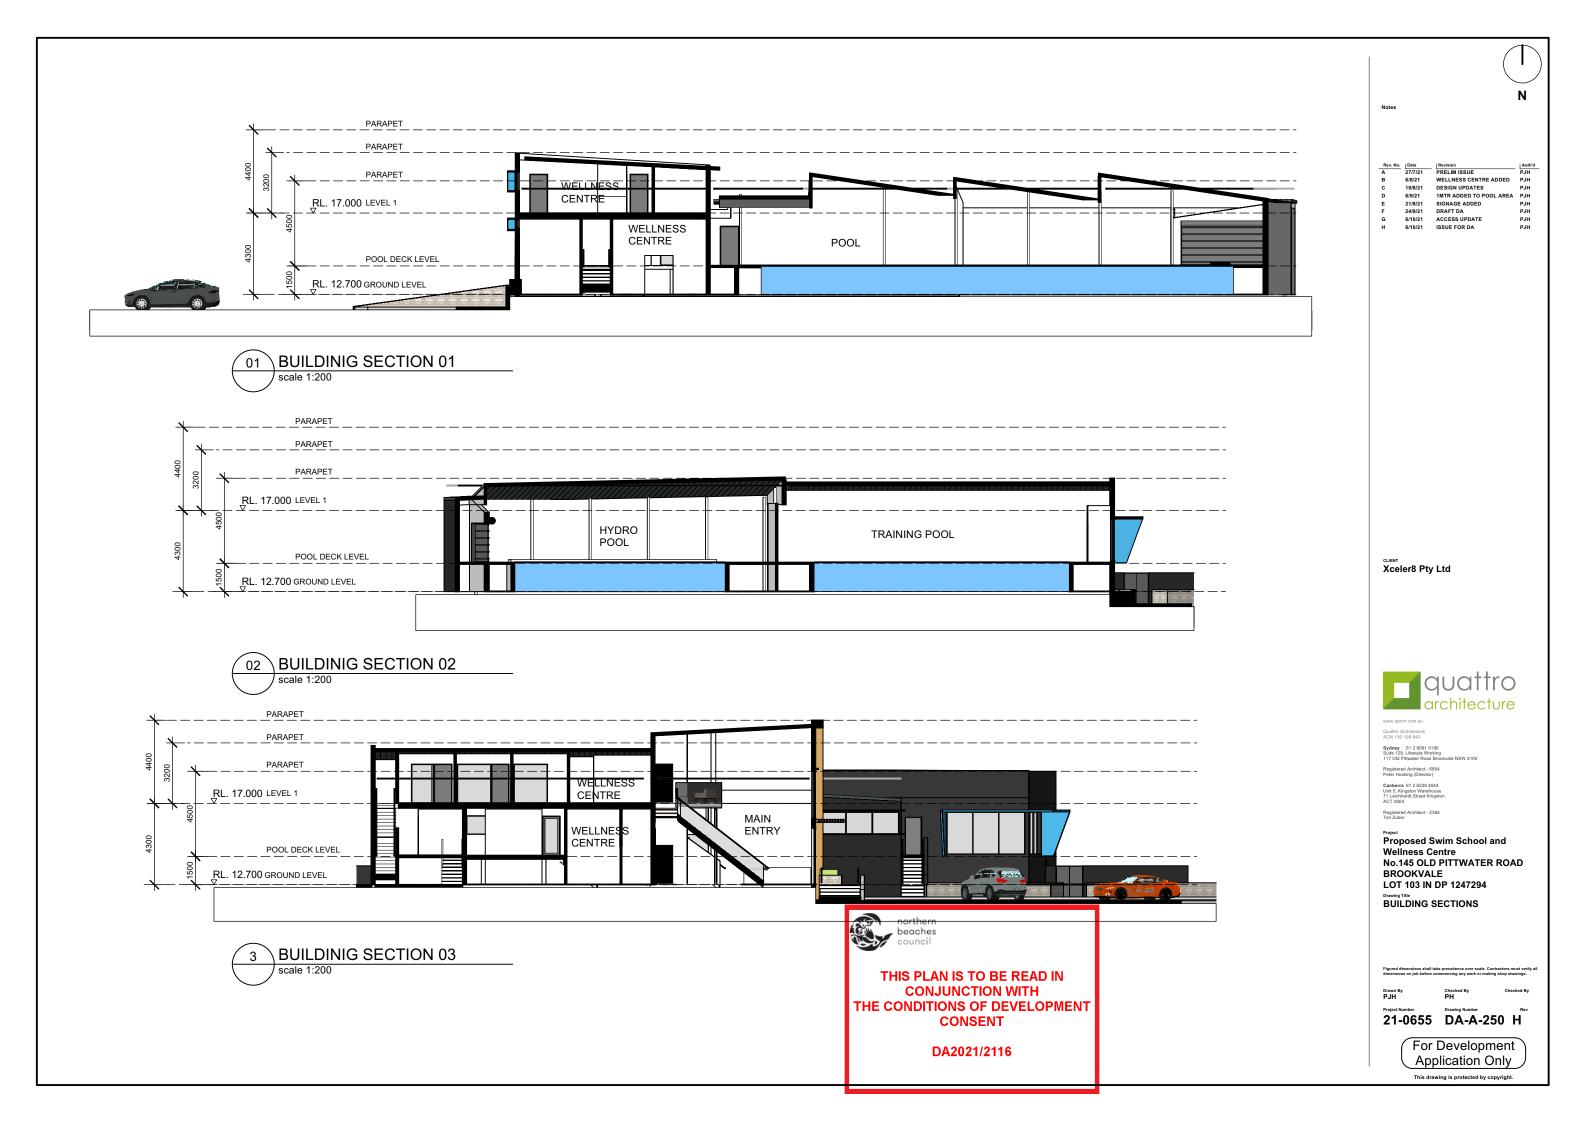

PJH

ecked By

Checked B

21-0655 DA-A-153 C

For Development Application Only

This drawing is protected by copyright.

8UILDING ELEVATION 01
scale 1:200

PARAPET

802 BUILDING ELEVATION 02 scale 1:200

PARAPET

PARAPET

PARAPET

PARAPET

PARAPET

PARAPET

RL. 17.000 LEVEL 1

POOL DECK LEVEL

03 BUILDING ELEVATION 03 scale 1:200

Notes

Xceler8 Pty Ltd

www.qarch.com.au Quattro Architecture ACN 150 198 842

Sydney 61 2 9091 0190 Suite 129, Lifestyle Working 117 Old Pittwater Road Brookvale NSW 21

Registered Architect - 6854 Peter Hosking (Director)

Registered Architect - 238

Project
Proposed Swim School and
Wellness Centre
No.145 OLD PITTWATER ROAD
BROOKVALE
LOT 103 IN DP 1247294
Orawing Title

BUILDING ELEVATIONS