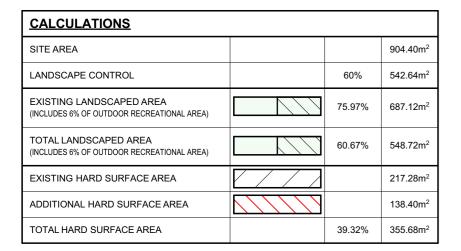

| PROJECT DETAILS:<br>PROPOSED ALTERATIONS AND ADDITIONS<br>28 PACIFIC RD - PALM BEACH | DATE: 08/20       | DRAWN BY:   | SCALE:<br>1:200 @ A3 |
|--------------------------------------------------------------------------------------|-------------------|-------------|----------------------|
| DRAWING TITLE:<br>LANDSCAPED AREA CALCULATION PLAN                                   | JOB No:<br>827/20 | CHECKED BY: | DRAWING No: DA.19    |