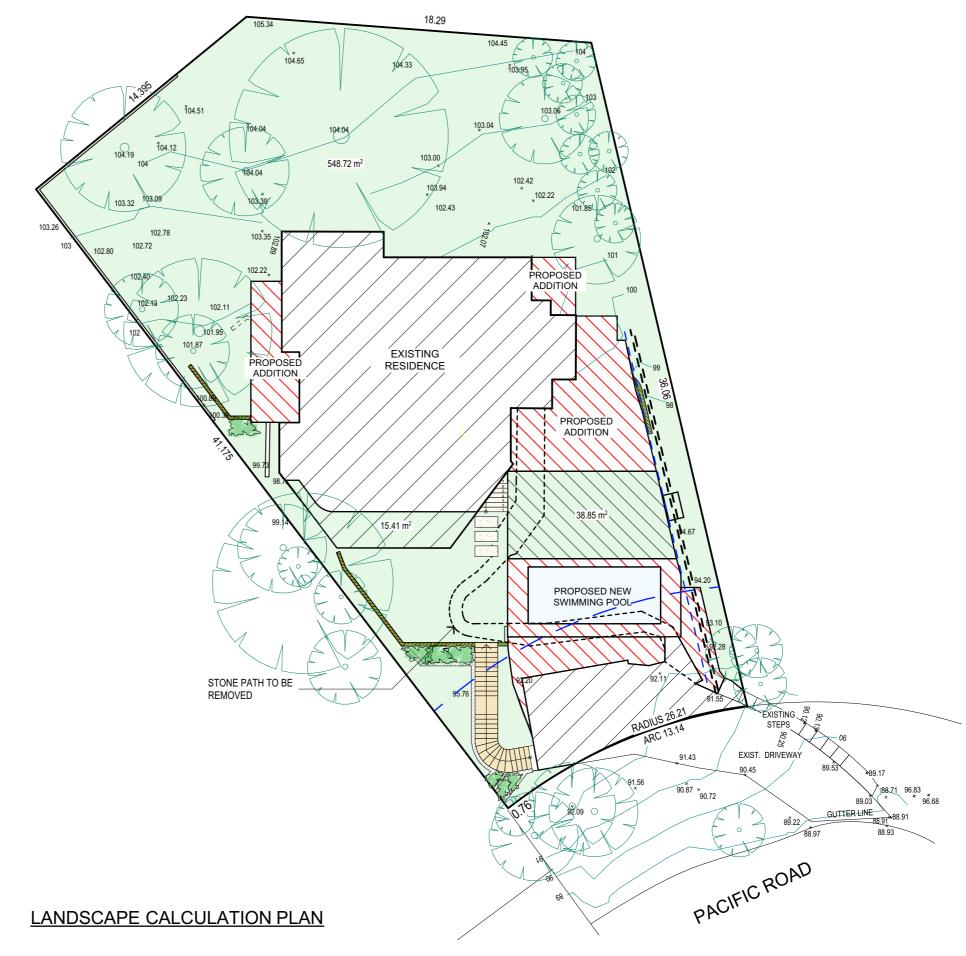

### TRUE NORTH:

NOTES (E & OE)

- All structures including stormwater & drainage to engineer's details.
   Do not obtain dimensions by scaling drawings.
   All dimensions are to be checked on site prior to starting work.
- specifications.

   All workmanship & materials shall be in accordance with the requirements of current editions
- New materials are to be used throughout unless otherwise noted.
   Concrete footings, slab, structural beams or any other structural members are to be designed. by a practicing engineer.

## JJ Drafting

174 Garden St, North Narrabeen, NSW, 2101 PO Box 687, Dee Why, NSW, 2099 Mob. 0414 717 541 Email. jjdraft@tpg.com.au www.jjdrafting.com.au

|   | REV: | DATE:    | DESCRIPTION: | PROJECT [ |
|---|------|----------|--------------|-----------|
|   | Α    | 14.12.20 | AMENDMENTS   | PROPOS    |
|   | В    | 16.12.20 | AMENDMENTS   | 28 PACIF  |
| 1 |      |          |              |           |
|   |      |          |              | DRAWING   |
|   |      |          |              | LANDSC    |
|   |      |          |              |           |
|   |      |          |              |           |

| PROJECT DETAILS:<br>PROPOSED ALTERATIONS AND ADDITIONS<br>28 PACIFIC RD - PALM BEACH | DATE: 08/20       | DRAWN BY:   | SCALE:<br>1:200 @ A3 |
|--------------------------------------------------------------------------------------|-------------------|-------------|----------------------|
| DRAWING TITLE:<br>LANDSCAPED AREA CALCULATION PLAN                                   | JOB No:<br>827/20 | CHECKED BY: | DRAWING No: DA.19    |