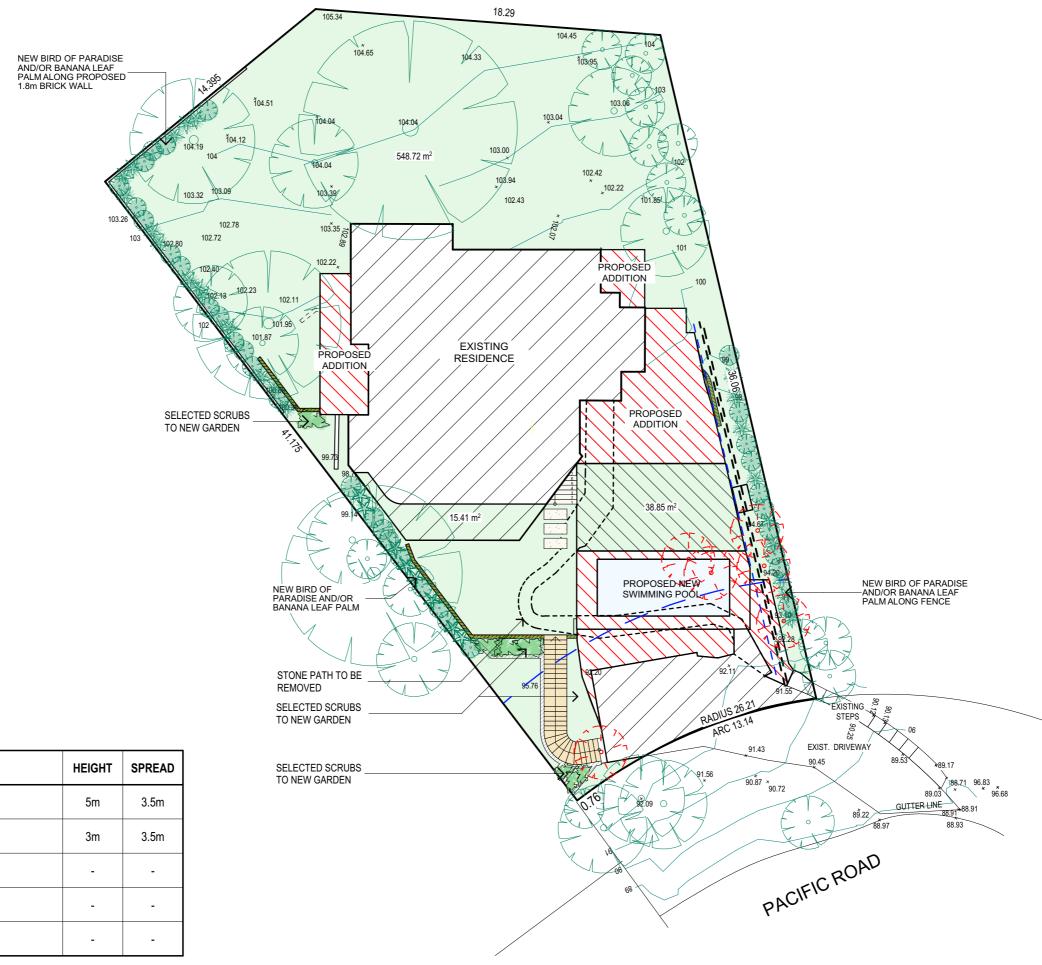

### LANDSCAPE CONCEPT PLAN

| SYMBOL | COMMON NAME                 | SCIENTIFIC NAME    | HEIGHT | SPREAD |
|--------|-----------------------------|--------------------|--------|--------|
|        | BIRD OF PARADISE            | Strelitzia nicolai | 5m     | 3.5m   |
| S.A.   | BANANA LEAF PALM            | Abyssinian         | 3m     | 3.5m   |
|        | Selected new scrubs and pla | ants -             | -      | -      |
|        | Existing tree to remain     | -                  | -      | -      |
|        | Existing tree to be removed | -                  | -      | -      |

### TRUE NORTH:

- All structures including stormwater & drainage to engineer's details.
   Do not obtain dimensions by scaling drawings.
   All dimensions are to be checked on site prior to starting work.

- Insee crawings are to be read in conjunction with all other consultants drawings and specifications.
   All workmanship & materials shall be in accordance with the requirements of current editions including amendments of the National Construction Code, relevant Australian Standards & local council requirements.
   New materials are to be used throughout unless otherwise noted.
   Concrete footings, slab, structural beams or any other structural members are to be designed by a practicing penipser. by a practicing engineer.

# JJ Drafting

174 Garden St, North Narrabeen, NSW, 2101 PO Box 687, Dee Why, NSW, 2099 Mob. 0414 717 541 Email. jjdraft@tpg.com.au www.jjdrafting.com.au

| REV: | DATE:    | DESCRIPTION: | PROJECT DETAILS: PROPOSED ALTERATIONS AND ADDITIONS 28 PACIFIC RD - PALM BEACH | DATE:    | DRAWN BY:   | SCALE:      |
|------|----------|--------------|--------------------------------------------------------------------------------|----------|-------------|-------------|
| Α    | 14.12.20 | AMENDMENTS   |                                                                                |          |             |             |
| В    | 16.12.20 | AMENDMENTS   |                                                                                | 08/20    | LB          | 1:200 @ A3  |
|      |          |              |                                                                                |          |             |             |
|      |          |              | DRAWING TITLE:                                                                 | JOB No:  | CHECKED BY: | DRAWING No: |
|      |          |              | LANDSCAPE CONCEPT PLAN                                                         | 00B 140. | 020.125 5   | 2.0         |
|      |          |              |                                                                                | 827/20   | JJ          | DA.20       |
|      |          |              |                                                                                |          |             |             |