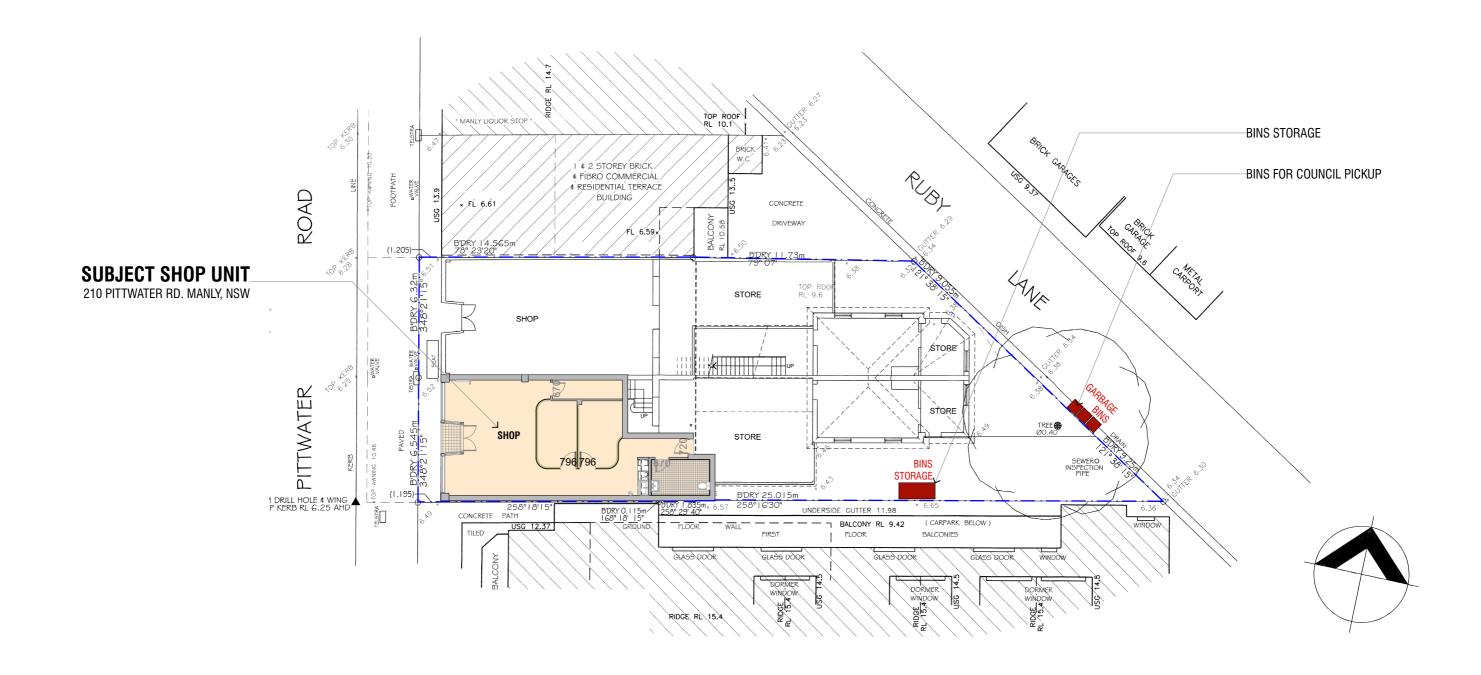

| 210 Pittwarer Rd. Manly NSW 2095 | SITE PLAN      | DRAWN BY / CHECKED BY | AS / AC    |               |          |   |
|----------------------------------|----------------|-----------------------|------------|---------------|----------|---|
| ADDRESS                          | DRAWING NAME   | SCALE                 | 1:200 @ A3 | DA.01         | Α        |   |
| PITTWATER                        | LUCY BROWNHILL | 14.05.2024            |            | SHEET NOWIDEN | NEVISION |   |
| PROJECT                          | CLIENT         | DATE                  |            | SHEET NUMBER  | REVISION | Γ |