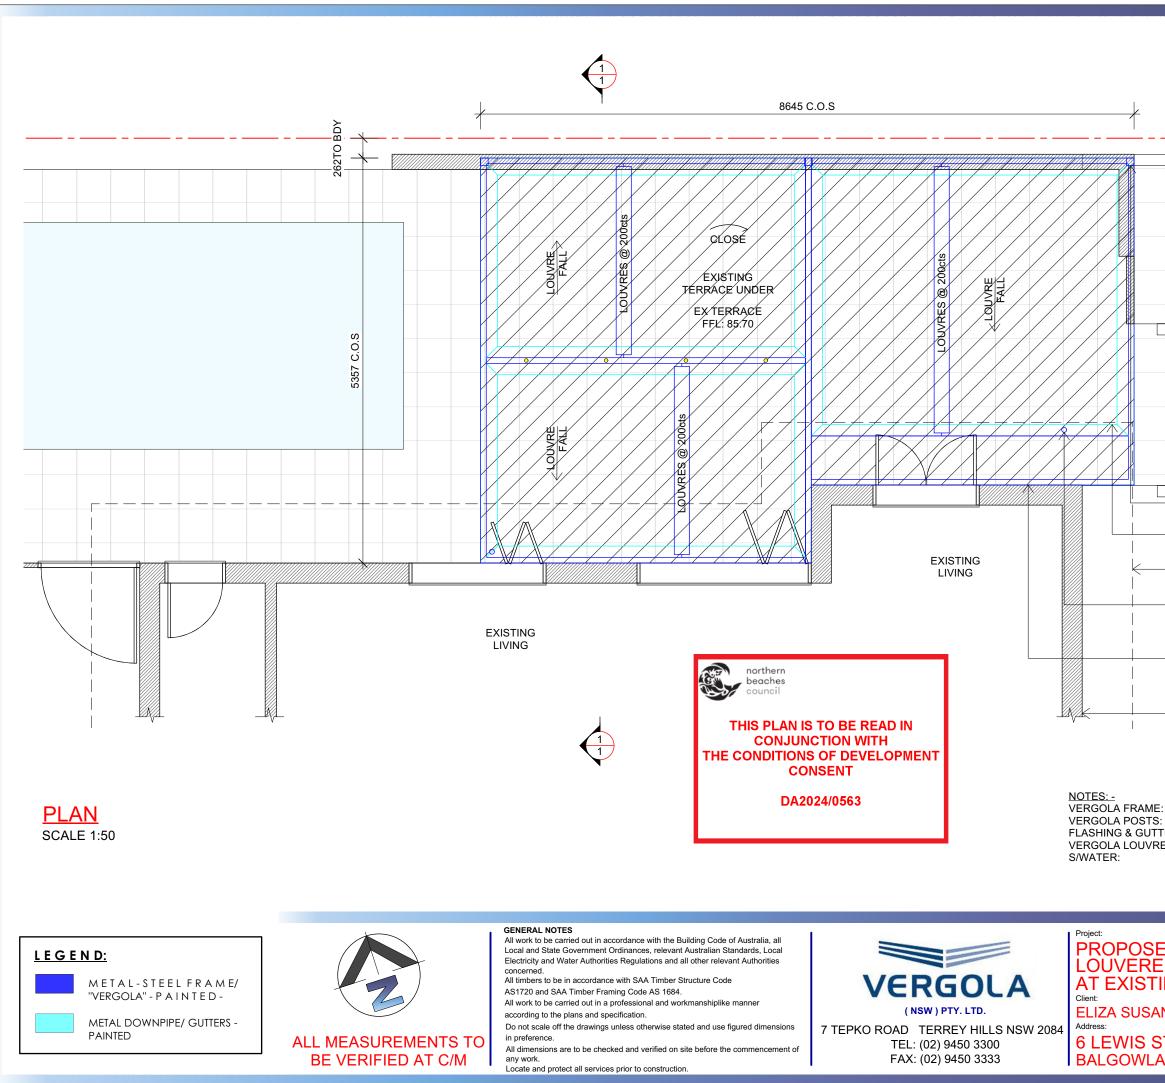

sq.m.

sq.m.

22

| 100 X 100 S.H.S                                                                                                                                                                                                                                         | SPOST                                                                                                                       |                                                                                                         |  |  |
|---------------------------------------------------------------------------------------------------------------------------------------------------------------------------------------------------------------------------------------------------------|-----------------------------------------------------------------------------------------------------------------------------|---------------------------------------------------------------------------------------------------------|--|--|
| COLOURBOND                                                                                                                                                                                                                                              | ED GUTTER                                                                                                                   | SHED                                                                                                    |  |  |
| 64MM Ø DOWN<br>CONNECT TO F<br>STORMWATER<br>250 x 75 C-PUR<br>POWDERCOAT<br>VERGOLA FRA                                                                                                                                                                | EXISTING<br>SYSTEM<br>RLIN<br>ED                                                                                            |                                                                                                         |  |  |
| EXISTING WALLS SHOWN<br>HATCHED                                                                                                                                                                                                                         |                                                                                                                             |                                                                                                         |  |  |
| E: POWDERCOAT FRAME "DUNE" COLOUR FINISH<br>: POWDERCOAT "DUNE" COLOUR FINISH<br>TER: MADE IN COLORBOND COLOUR "DUNE"<br>ES: MADE IN COLORBOND COLOUR "DUNE"<br>64mm PVC DOWNPIPE TO EXISTING GUTTER &<br>STORMWATER SYSTEM WITH PAINT COLOUR<br>"DUNE" |                                                                                                                             |                                                                                                         |  |  |
| ED VERGOLA<br>ED ROOF SYSTEM<br>ING RESIDENCE<br>INNE SMITH<br>STEET<br>AH HEIGHTS - NSW - 2093                                                                                                                                                         | DATE DRAFTED<br>02-04-24<br>SALES REP.<br>J.P.<br>DRAWN<br>JGW/GR<br>DRAWING No.<br>19726<br>SCALE. AS<br>CLIENTS SIGNATURE | AMENDED DATE<br>A - 28-03-24<br>B - 02-04-24<br>C -<br>SHEET NO.<br>2 OF 5<br>DATE SIGNED<br>NOTED @ A3 |  |  |