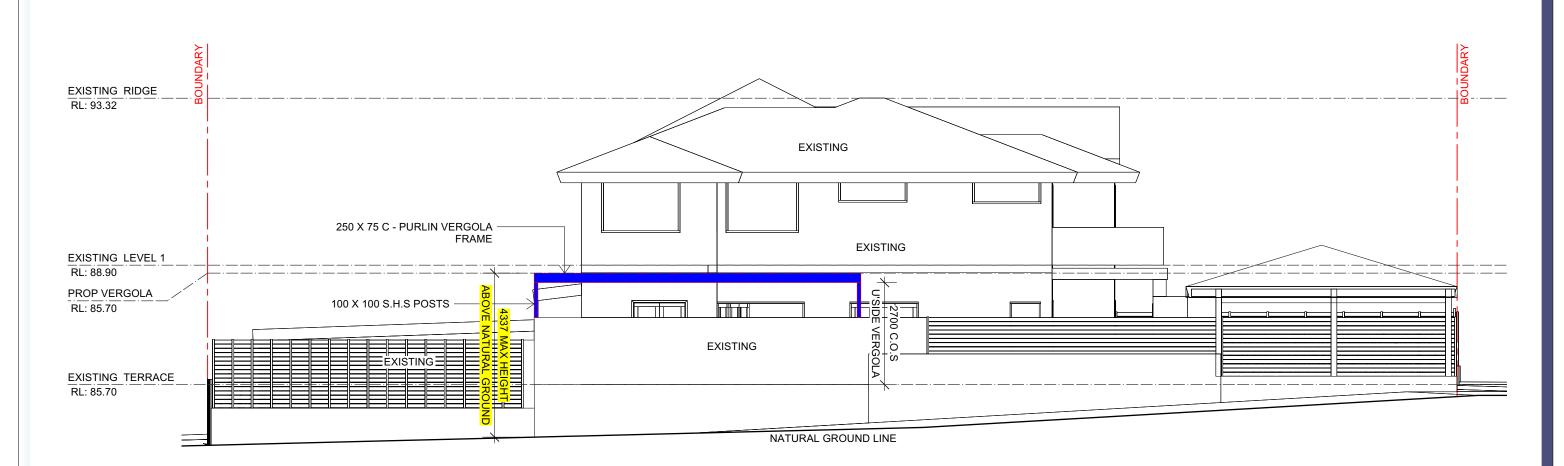

**NORTHERN ELEVATION** 

SCALE 1:100

| SALES REP. B - 02-04-24   J.P. C -   DRAWN SHEET NO.   JGW/GR 5 OF 5   DRAWING NO. 19726   STEET SCALE: AS NOTED @ A3 |                              | DATE DRAFTED<br>02-04-24 | AMENDED DATE<br>A - 28-03-24 |
|-----------------------------------------------------------------------------------------------------------------------|------------------------------|--------------------------|------------------------------|
| JGW/GR5 OF 5DRAWING No.<br>19726DATE SIGNEDSTEETSCALE.AS NOTED @ A3                                                   | ED VERGOLA<br>ED ROOF SYSTEM |                          |                              |
| STEET SCALE. AS NOTED @ A3                                                                                            | ING RESIDENCE                |                          |                              |
|                                                                                                                       | NNE SMITH                    |                          | DATE SIGNED                  |
| AH HEIGHTS - NSW - 2093                                                                                               | STEET                        | SCALE. AS                | NOTED @ A3                   |
|                                                                                                                       | AH HEIGHTS - NSW - 2093      | CLIENTS SIGNATURE        |                              |