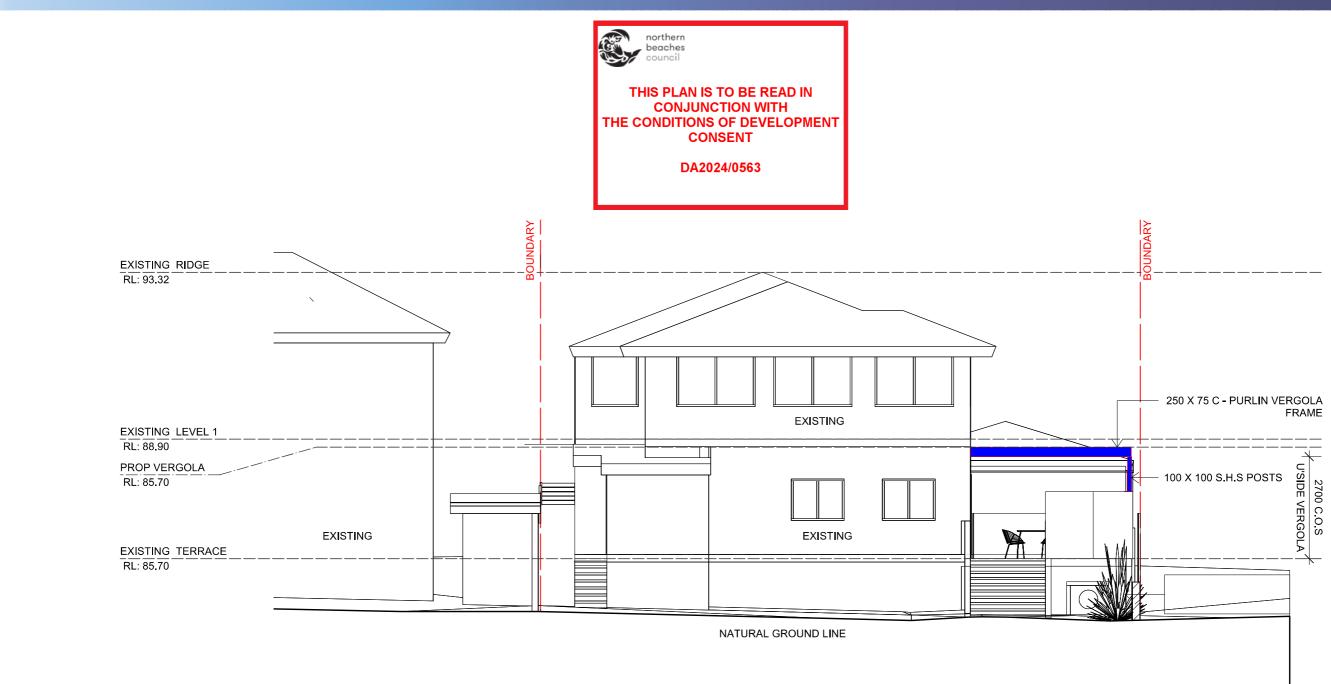

## **EASTERN ELEVATION**

SCALE 1:100

| ED VERGOLA              | DATE DRAFTED<br>02-04-24   | AMENDED DATE<br>A - 28-03-24 |
|-------------------------|----------------------------|------------------------------|
| D ROOF SYSTEM           | SALES REP.<br>J.P.         | B - 02-04-24<br>C -          |
| ING RESIDENCE           | <sup>drawn</sup><br>JGW/GR | SHEET No.<br>4 OF 5          |
| NNE SMITH               | drawing №.<br>19726        | DATE SIGNED                  |
| TEET                    | SCALE. AS NOTED @ A3       |                              |
| AH HEIGHTS - NSW - 2093 | CLIENTS SIGNATURE          |                              |