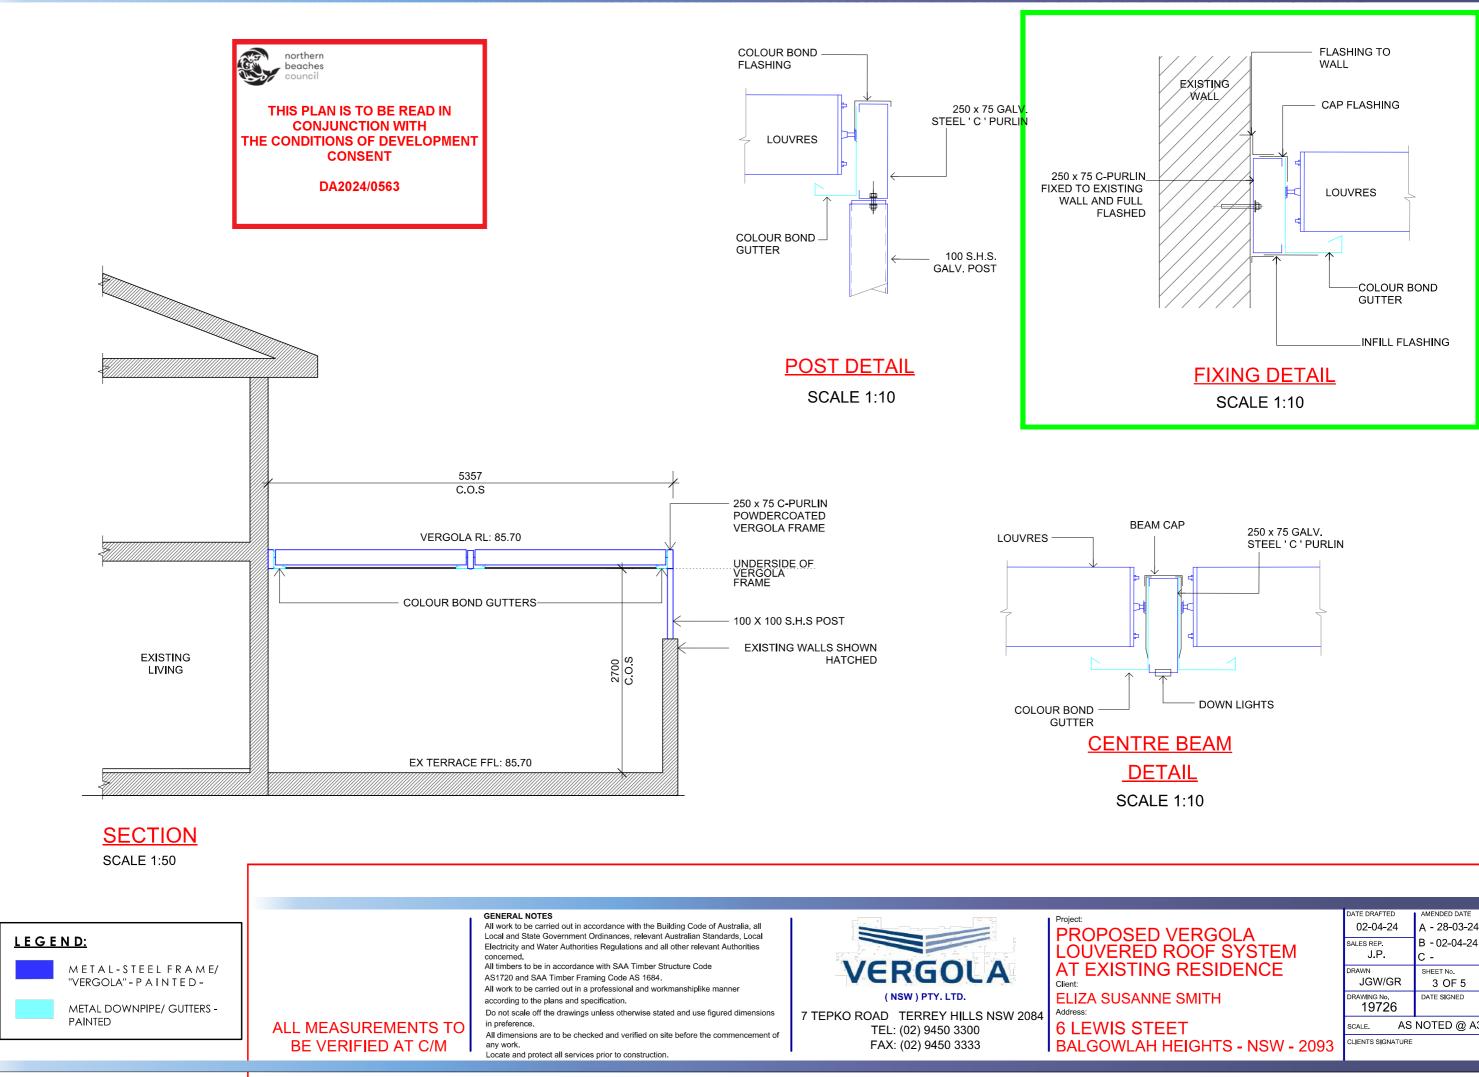

sq.m.

sq.m.

22

| 100 X 100 S.H.S                                                                                                                                                                                                                                         | SPOST                                                                                                                       |                                                                                                         |  |  |
|---------------------------------------------------------------------------------------------------------------------------------------------------------------------------------------------------------------------------------------------------------|-----------------------------------------------------------------------------------------------------------------------------|---------------------------------------------------------------------------------------------------------|--|--|
| COLOURBOND                                                                                                                                                                                                                                              | ED GUTTER                                                                                                                   | SHED                                                                                                    |  |  |
| 64MM Ø DOWN<br>CONNECT TO F<br>STORMWATER<br>250 x 75 C-PUR<br>POWDERCOAT<br>VERGOLA FRA                                                                                                                                                                | EXISTING<br>SYSTEM<br>RLIN<br>ED                                                                                            |                                                                                                         |  |  |
| EXISTING WALLS SHOWN<br>HATCHED                                                                                                                                                                                                                         |                                                                                                                             |                                                                                                         |  |  |
| E: POWDERCOAT FRAME "DUNE" COLOUR FINISH<br>: POWDERCOAT "DUNE" COLOUR FINISH<br>TER: MADE IN COLORBOND COLOUR "DUNE"<br>ES: MADE IN COLORBOND COLOUR "DUNE"<br>64mm PVC DOWNPIPE TO EXISTING GUTTER &<br>STORMWATER SYSTEM WITH PAINT COLOUR<br>"DUNE" |                                                                                                                             |                                                                                                         |  |  |
| ED VERGOLA<br>ED ROOF SYSTEM<br>ING RESIDENCE<br>INNE SMITH<br>STEET<br>AH HEIGHTS - NSW - 2093                                                                                                                                                         | DATE DRAFTED<br>02-04-24<br>SALES REP.<br>J.P.<br>DRAWN<br>JGW/GR<br>DRAWING No.<br>19726<br>SCALE. AS<br>CLIENTS SIGNATURE | AMENDED DATE<br>A - 28-03-24<br>B - 02-04-24<br>C -<br>SHEET NO.<br>2 OF 5<br>DATE SIGNED<br>NOTED @ A3 |  |  |