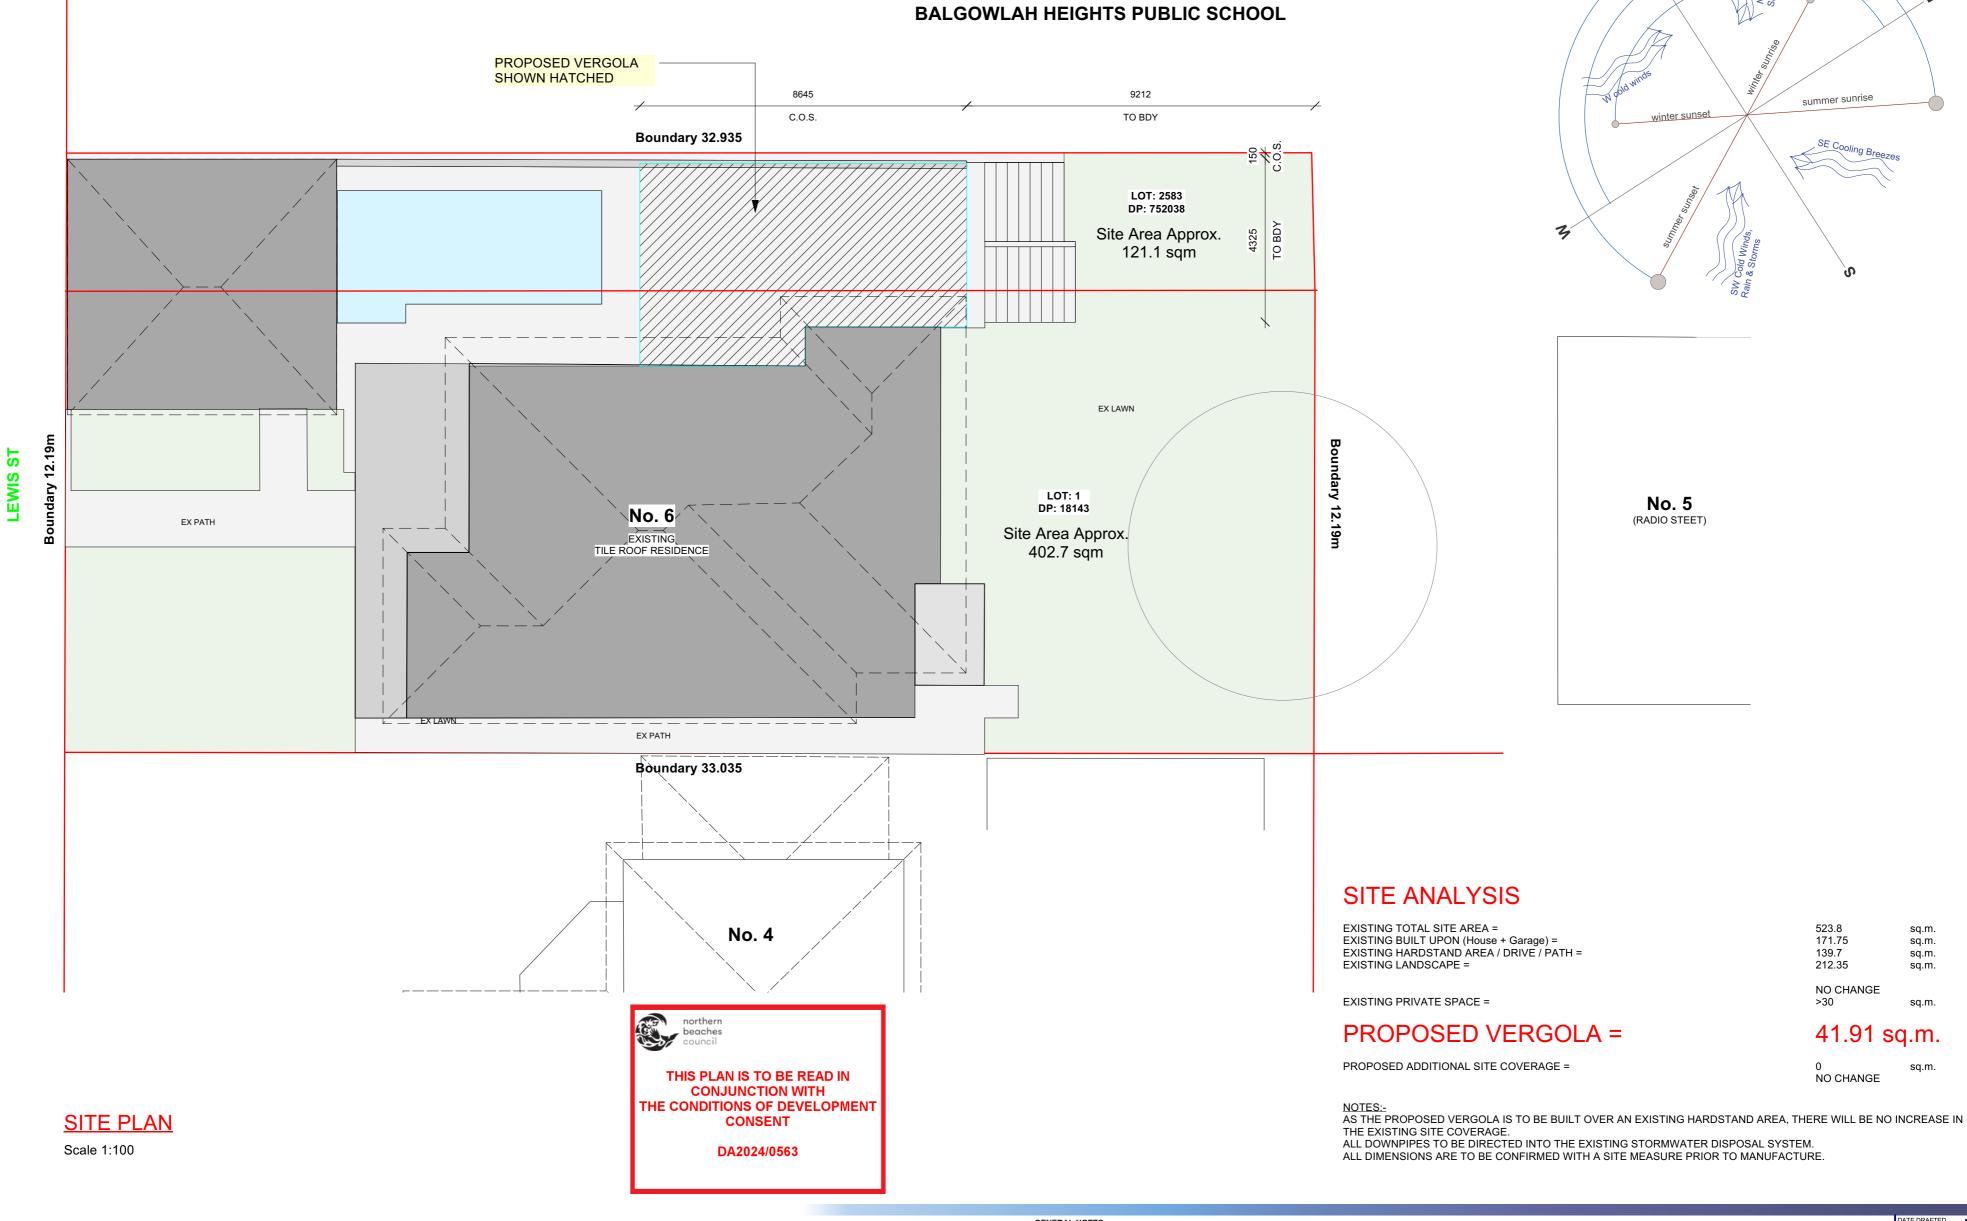

BE VERIFIED AT C/M

523.8 171.75

139.7 212.35

NO CHANGE >30

NO CHANGE

41.91 sq.m.

sq.m. sq.m. sq.m.

sq.m.

sq.m.

sq.m.

22

| 100 X 100 S.H.S                                                                                                                                                                                                                                         | SPOST                                                                                                                       |                                                                                                         |  |  |
|---------------------------------------------------------------------------------------------------------------------------------------------------------------------------------------------------------------------------------------------------------|-----------------------------------------------------------------------------------------------------------------------------|---------------------------------------------------------------------------------------------------------|--|--|
| COLOURBOND                                                                                                                                                                                                                                              | ED GUTTER                                                                                                                   | SHED                                                                                                    |  |  |
| 64MM Ø DOWN<br>CONNECT TO F<br>STORMWATER<br>250 x 75 C-PUR<br>POWDERCOAT<br>VERGOLA FRA                                                                                                                                                                | EXISTING<br>SYSTEM<br>RLIN<br>ED                                                                                            |                                                                                                         |  |  |
| EXISTING WALLS SHOWN<br>HATCHED                                                                                                                                                                                                                         |                                                                                                                             |                                                                                                         |  |  |
| E: POWDERCOAT FRAME "DUNE" COLOUR FINISH<br>: POWDERCOAT "DUNE" COLOUR FINISH<br>TER: MADE IN COLORBOND COLOUR "DUNE"<br>ES: MADE IN COLORBOND COLOUR "DUNE"<br>64mm PVC DOWNPIPE TO EXISTING GUTTER &<br>STORMWATER SYSTEM WITH PAINT COLOUR<br>"DUNE" |                                                                                                                             |                                                                                                         |  |  |
| ED VERGOLA<br>ED ROOF SYSTEM<br>ING RESIDENCE<br>INNE SMITH<br>STEET<br>AH HEIGHTS - NSW - 2093                                                                                                                                                         | DATE DRAFTED<br>02-04-24<br>SALES REP.<br>J.P.<br>DRAWN<br>JGW/GR<br>DRAWING No.<br>19726<br>SCALE. AS<br>CLIENTS SIGNATURE | AMENDED DATE<br>A - 28-03-24<br>B - 02-04-24<br>C -<br>SHEET NO.<br>2 OF 5<br>DATE SIGNED<br>NOTED @ A3 |  |  |