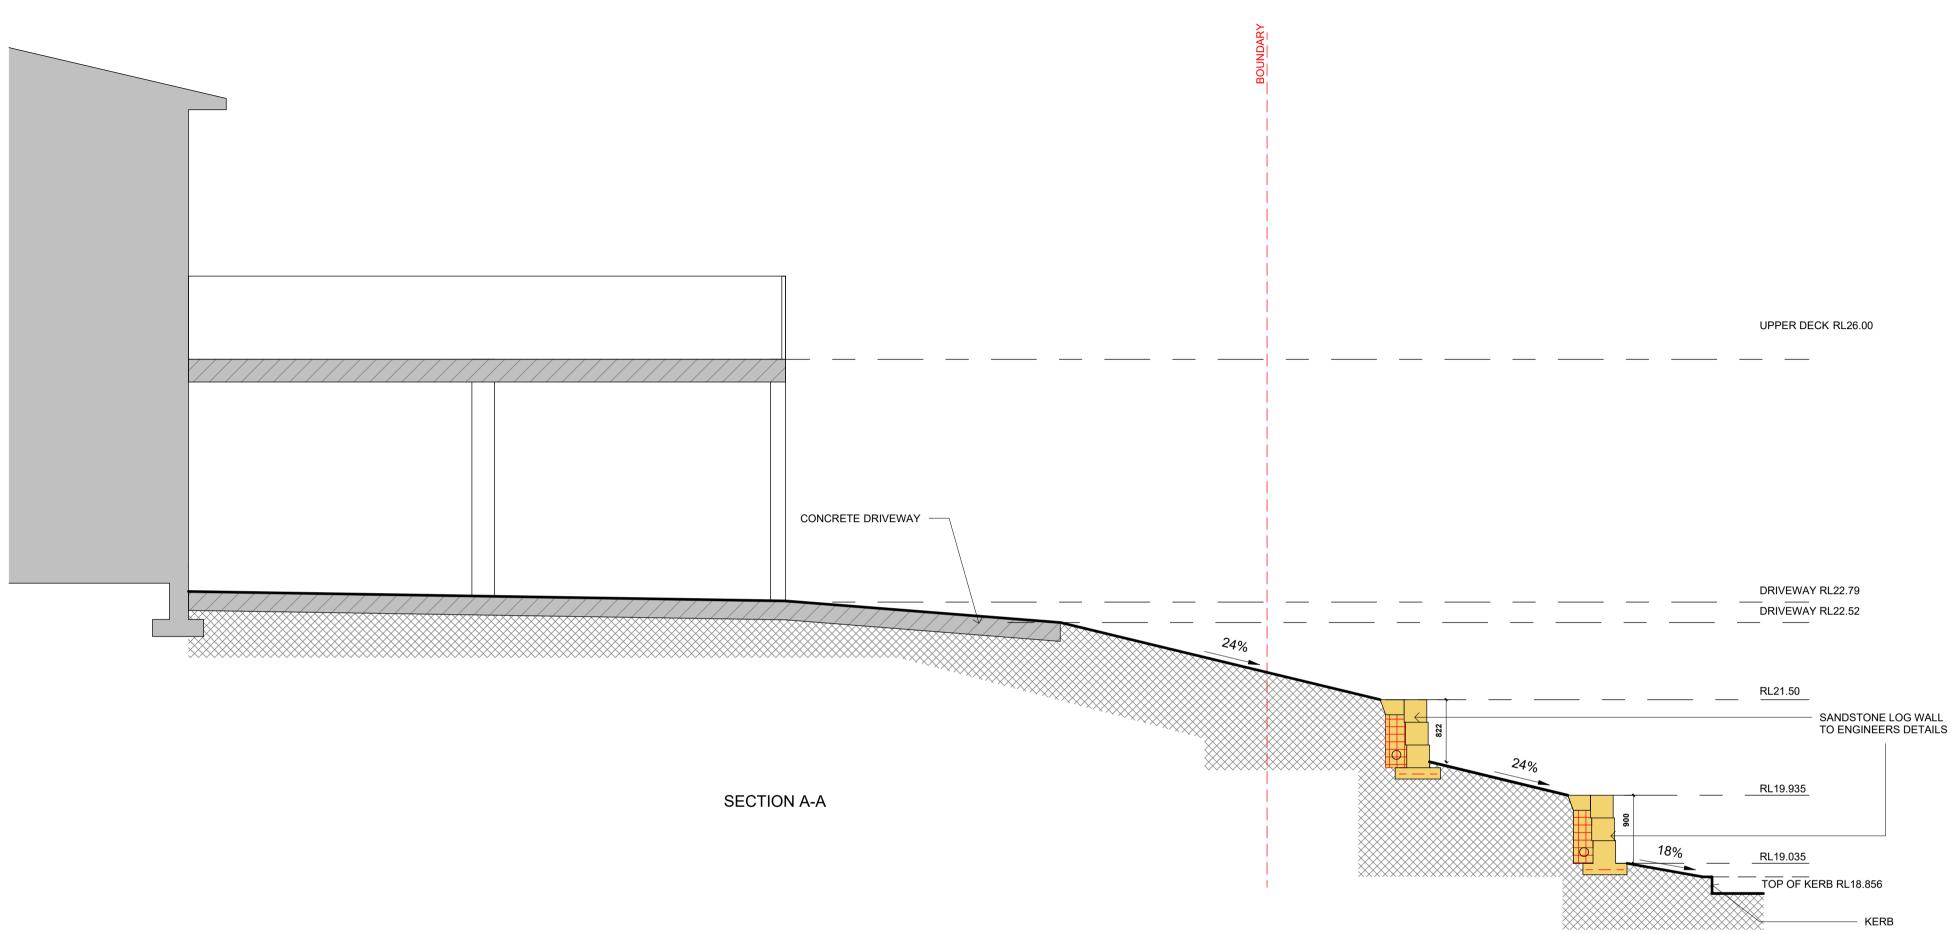

SECTION B-B

TOP OF KERB RL19.62

| <br>THE WORK IS TO BE COMPLETED WITH THE BUILDING CODE<br>OF AUSTRALLS ACODES AND RELEVANT BY LAVIS<br>THE BUILDING I MANUFACTURER SHALL CHECK AND VERIFY<br>ALL DIMANTIONS, REQUIRALISH OF CONSTRUCTION<br>METHODS FRORT TO COMMENCEMENT OF WORK.<br>PREFERENCES OF DIMESIONED MEXIQUEMENTS TO BE<br>TAKEN OVER SOLAD DIMESIONED MEXIQUEMENTS TO BE<br>TAKEN OVER SOLAD DIMESIONED MEXIQUEMENTS TO BE<br>TAKEN OVER SOLAD DIMESIONED MEXIQUEMENTS. | Corona projects                                                                              | DRAWING:<br>SECTIONS | PROJECT:<br>PROPOSED LANDSCAPE<br>WORKS          | SHEET No<br>3      |  |
|-----------------------------------------------------------------------------------------------------------------------------------------------------------------------------------------------------------------------------------------------------------------------------------------------------------------------------------------------------------------------------------------------------------------------------------------------------|----------------------------------------------------------------------------------------------|----------------------|--------------------------------------------------|--------------------|--|
| PROJECTS AND REAMIN THE PROPERTY OF THE ABOVE<br>INFECTION AND REAL AND THE DEVELOPMENT OF THE ABOVE<br>INFECTION AND AND AND AND AND AND AND AND AND AN                                                                                                                                                                                                                                                                                            | PO BOX 1749 BONDI JUNCTION NSW 1355<br>PHONE: 0419 438 956<br>EMAIL: info@coronaprojects.com | SCALE:<br>1:50 @ A2  | ADDRESS:<br>204 WHALE BEACH ROAD,<br>WHALE BEACH | DATE:<br>JULY 2023 |  |