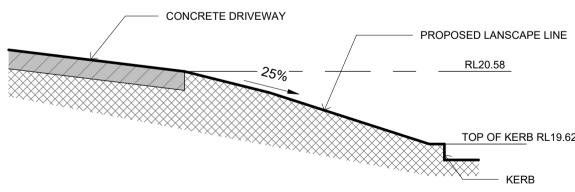

SECTION B-B

TOP OF KERB RL19.62

| <br>THE WORK IS TO BE COMPLETED WITH THE BUILDING CODE<br>OF AUSTRALLS ACODES AND RELEVANT BY LAVIS<br>THE BUILDING I MANUFACTURER SHALL CHECK AND VERIFY<br>ALL DIMANTIONS, REQUIRALISH OF CONSTRUCTION<br>METHODS FRORT TO COMMENCEMENT OF WORK.<br>PREFERENCES OF DIMESIONED MEXIQUEMENTS TO BE<br>TAKEN OVER SOLAD DIMESIONED MEXIQUEMENTS TO BE<br>TAKEN OVER SOLAD DIMESIONED MEXIQUEMENTS TO BE<br>TAKEN OVER SOLAD DIMESIONED MEXIQUEMENTS. | Corona projects                                                                              | DRAWING:<br>SECTIONS | PROJECT:<br>PROPOSED LANDSCAPE<br>WORKS          | SHEET No<br>3      |  |
|-----------------------------------------------------------------------------------------------------------------------------------------------------------------------------------------------------------------------------------------------------------------------------------------------------------------------------------------------------------------------------------------------------------------------------------------------------|----------------------------------------------------------------------------------------------|----------------------|--------------------------------------------------|--------------------|--|
| PROJECTS AND REAMIN THE PROPERTY OF THE ABOVE<br>INFECTION AND REAL AND THE DEVELOPMENT OF THE ABOVE<br>INFECTION AND AND AND AND AND AND AND AND AND AN                                                                                                                                                                                                                                                                                            | PO BOX 1749 BONDI JUNCTION NSW 1355<br>PHONE: 0419 438 956<br>EMAIL: info@coronaprojects.com | SCALE:<br>1:50 @ A2  | ADDRESS:<br>204 WHALE BEACH ROAD,<br>WHALE BEACH | DATE:<br>JULY 2023 |  |