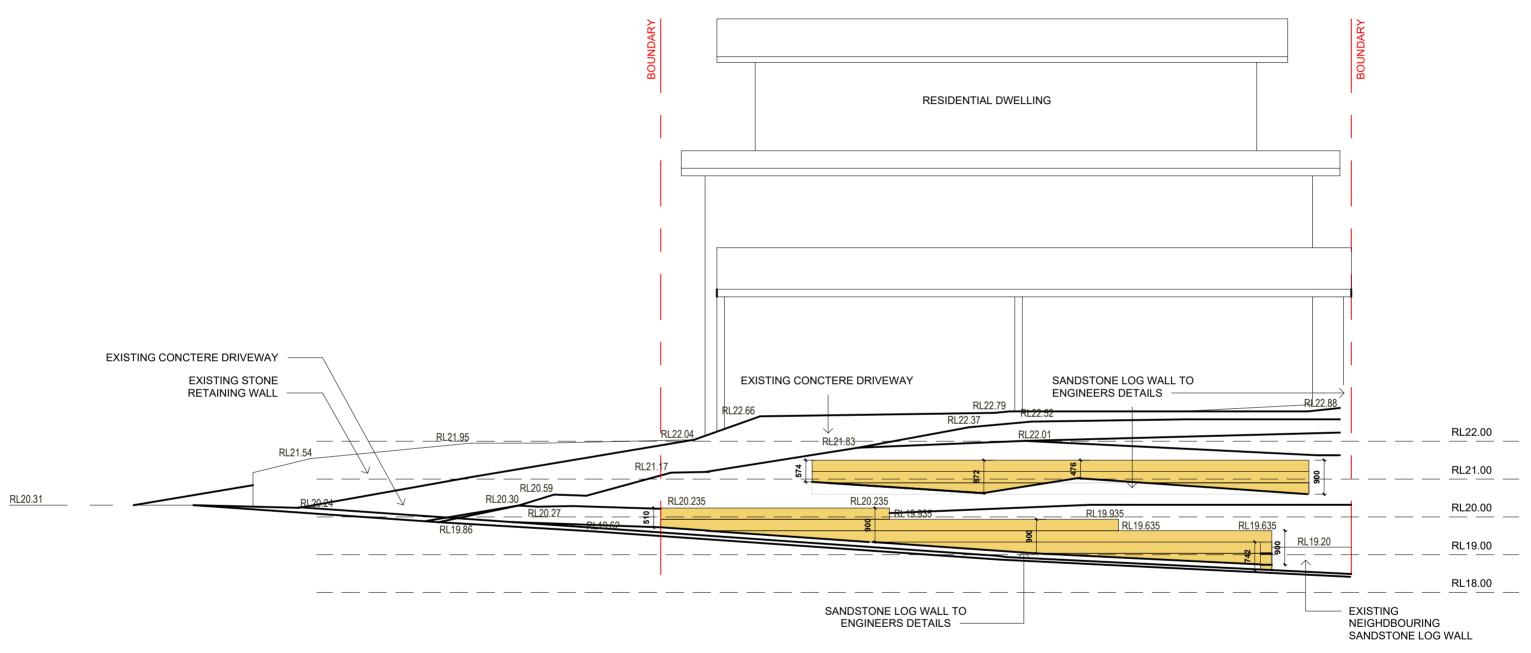

SECTION B-B

TOP OF KERB RL19.62

| <br>THE WORK IS TO BE COMPLETED WITH THE BUILDING CODE<br>OF AUSTRALLS ACODES AND RELEVANT BY LAVIS<br>THE BUILDING I MANUFACTURER SHALL CHECK AND VERIFY<br>ALL DIMANTIONS, REQUIRALISH OF CONSTRUCTION<br>METHODS FRORT TO COMMENCEMENT OF WORK.<br>PREFERENCES OF DIMESIONED MEXIQUEMENTS TO BE<br>TAKEN OVER SOLAD DIMESIONED MEXIQUEMENTS TO BE<br>TAKEN OVER SOLAD DIMESIONED MEXIQUEMENTS TO BE<br>TAKEN OVER SOLAD DIMESIONED MEXIQUEMENTS. | Corona projects                                                                              | DRAWING:<br>SECTIONS | PROJECT:<br>PROPOSED LANDSCAPE<br>WORKS          | SHEET No<br>3      |  |
|-----------------------------------------------------------------------------------------------------------------------------------------------------------------------------------------------------------------------------------------------------------------------------------------------------------------------------------------------------------------------------------------------------------------------------------------------------|----------------------------------------------------------------------------------------------|----------------------|--------------------------------------------------|--------------------|--|
| PROJECTS AND REAMIN THE PROPERTY OF THE ABOVE<br>INFECTION AND REAL AND THE DEVELOPMENT OF THE ABOVE<br>INFECTION AND AND AND AND AND AND AND AND AND AN                                                                                                                                                                                                                                                                                            | PO BOX 1749 BONDI JUNCTION NSW 1355<br>PHONE: 0419 438 956<br>EMAIL: info@coronaprojects.com | SCALE:<br>1:50 @ A2  | ADDRESS:<br>204 WHALE BEACH ROAD,<br>WHALE BEACH | DATE:<br>JULY 2023 |  |