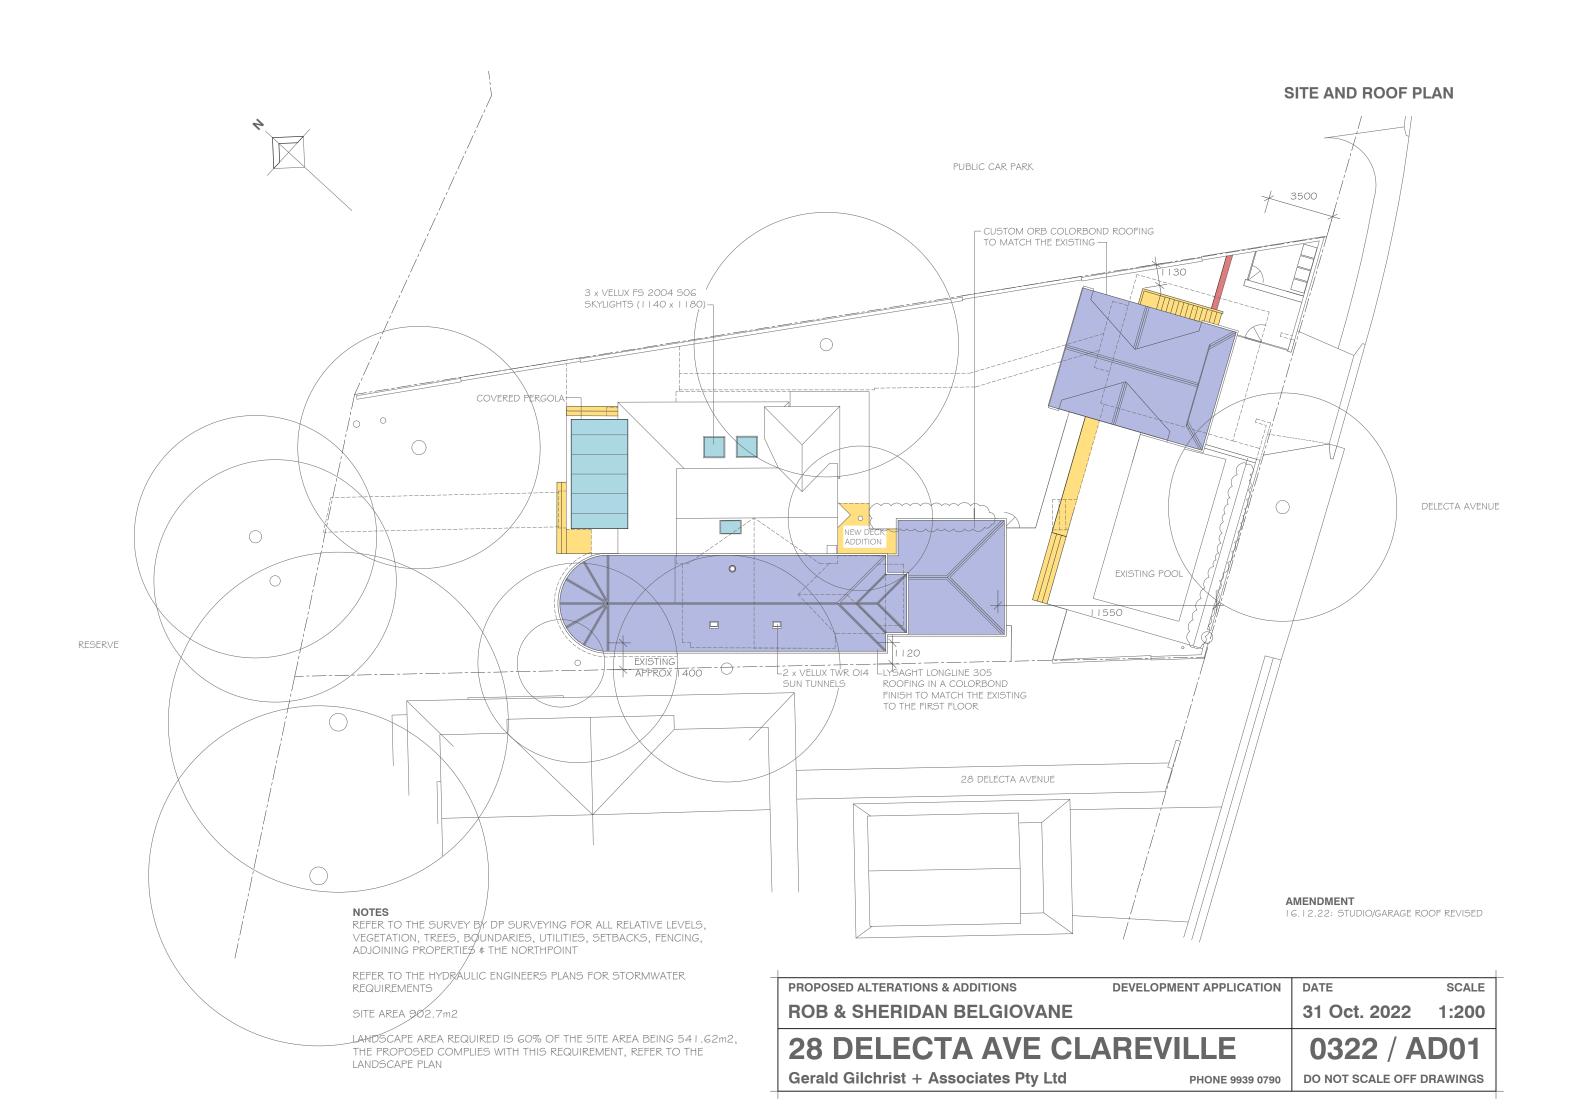

STAIRS & BALUSTRADING TO COMPLY WITH THE BCA.

STORMWATER AS PER THE HYDRAULIC ENGINEERS DETAILS

FRAMING, LINTELS, STRUCTURAL STEEL, CONCRETE, AND FOOTINGS TO THE ENGINEERS DETAILS

FRAMING LINTELS, STRUCTURAL STEEL, CONCRETE, AND FOOTINGS TO THE ENGINEERS DETAILS

THOB & SHERIDAN BELGIOVANE

1.100

1.100

1.100

1.100

1.100

1.100

1.100

1.100

1.100

1.100

1.100

1.100

1.100

1.100

1.100

1.100

1.100

1.100

1.100

1.100

1.100

1.100

1.100

1.100

1.100

1.100

1.100

1.100

1.100

1.100

1.100

1.100

1.100

1.100

1.100

1.100

1.100

1.100

1.100

1.100

1.100

1.100

1.100

1.100

1.100

1.100

1.100

1.100

1.100

1.100

1.100

1.100

1.100

1.100

1.100

1.100

1.100

1.100

1.100

1.100

1.100

1.100

1.100

1.100

1.100

1.100

1.100

1.100

1.100

1.100

1.100

1.