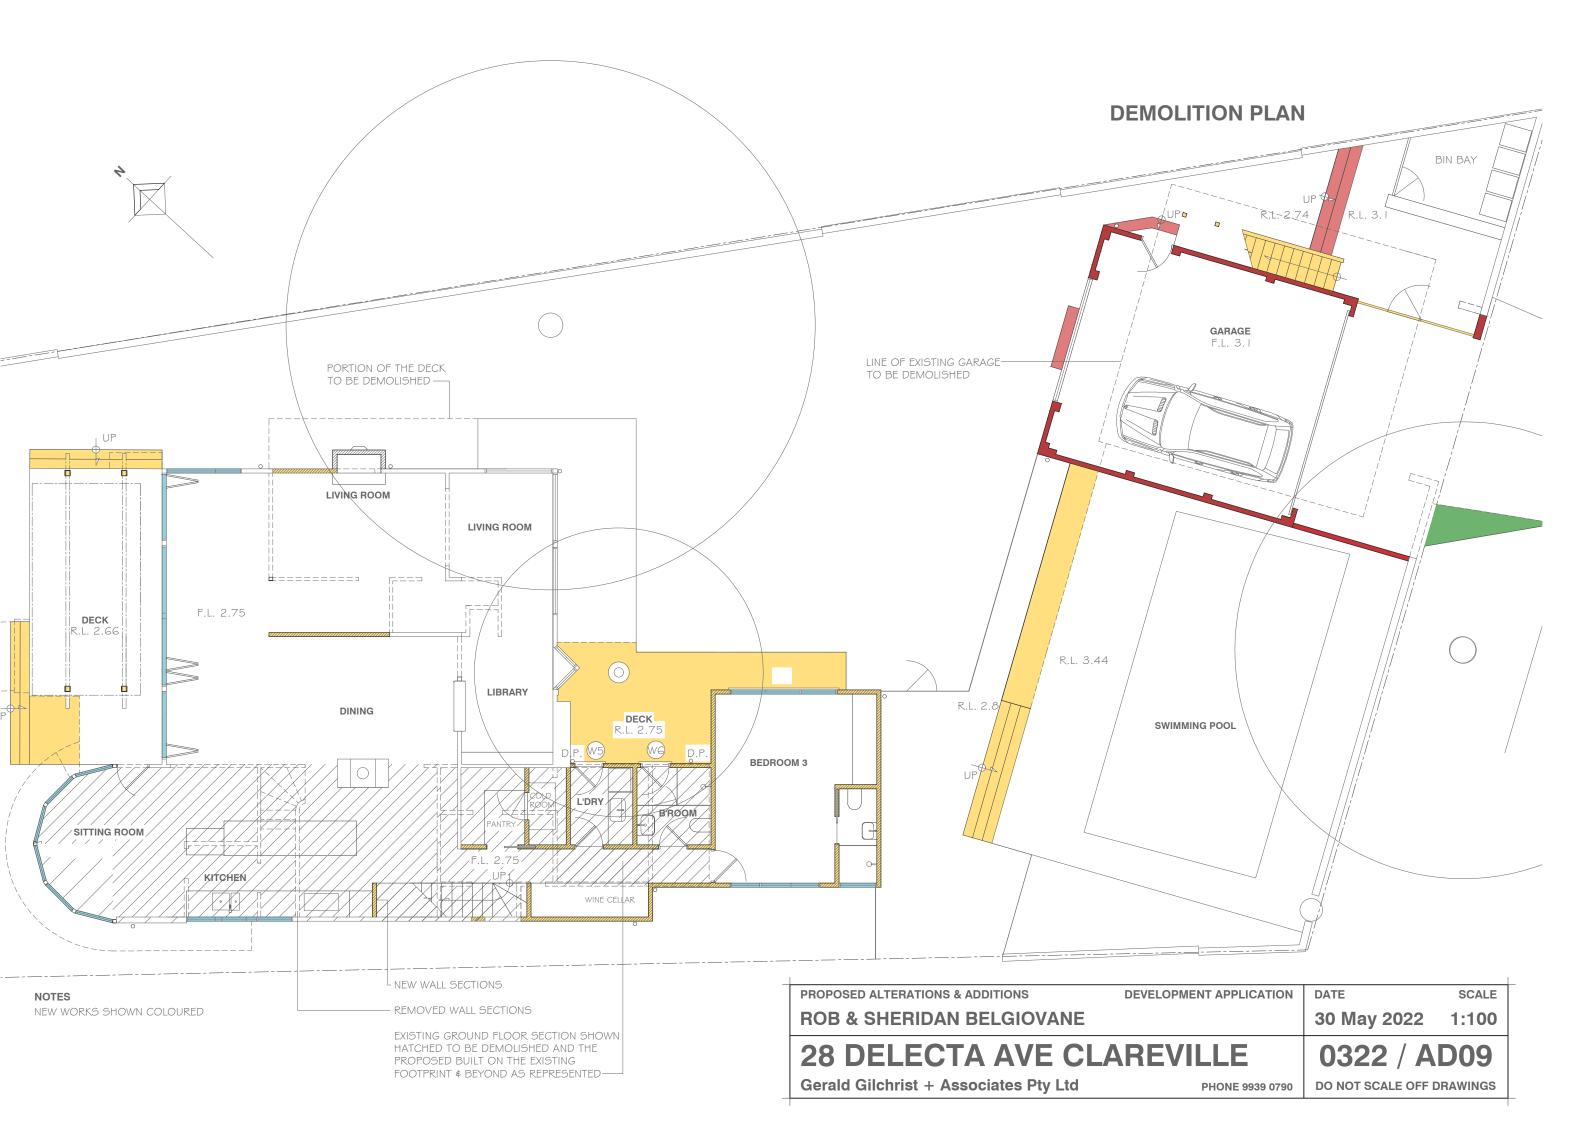

STAIRS & BALUSTRADING TO COMPLY WITH THE BCA.

STORMWATER AS PER THE HYDRAULIC ENGINEERS DETAILS

FRAMING, LINTELS, STRUCTURAL STEEL, CONCRETE, AND FOOTINGS TO THE ENGINEERS DETAILS

FRAMING LINTELS, STRUCTURAL STEEL, CONCRETE, AND FOOTINGS TO THE ENGINEERS DETAILS

#### NOTES

ALL NEW WINDOWS IN CEDAR PRIMED AND PAINTED

ALL GUTTERS TO BE QUAD WITH ROUND DOWNPIPES IN SELECTED COLORBOND

EXTERIOR CLADDING (FLAT SHHEETING WITH STRAPS TO MATCH THE EXISTING

CUSTOM ORB ROOFING IN COLORBOND AS THE EXISTING TO THE GROUND FLOOR ROOF \$ LYSAGHT LONGLINE 305 THE THE FIRST FLOOR ROOF IN COLORBOND TO MATCH THE EXISTING