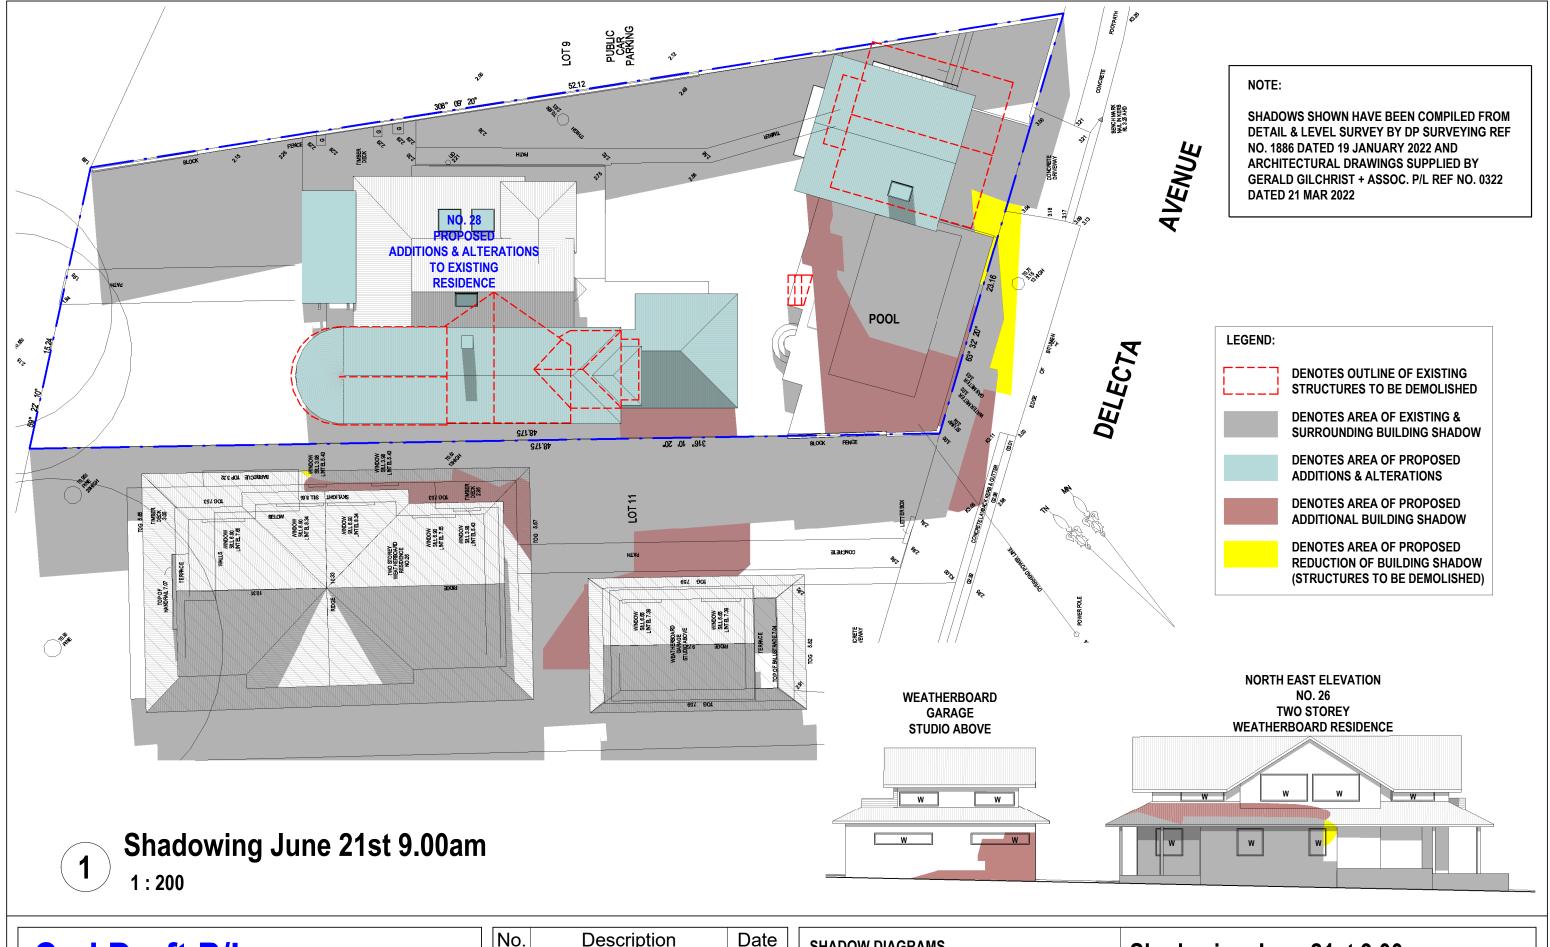

| Glazing re                 | quirements                             |                               |                          |                                 |                                                                       |                                                                                                                                                                                                                                                                                                                                                                                                                                                                                                                                                                                                                                                                                                                                                                                                                                                                                                                                                                                                                                                                                                                                                                                                                                                                                                                                                                                                                                                                                                                                                                                                                                                                                                                                                                                                                                                                                                                                                                                                                                                                                                                                | Show on<br>DA Plans | Show on<br>CC/CDC<br>Plans &<br>specs | Certifier<br>Check |
|----------------------------|----------------------------------------|-------------------------------|--------------------------|---------------------------------|-----------------------------------------------------------------------|--------------------------------------------------------------------------------------------------------------------------------------------------------------------------------------------------------------------------------------------------------------------------------------------------------------------------------------------------------------------------------------------------------------------------------------------------------------------------------------------------------------------------------------------------------------------------------------------------------------------------------------------------------------------------------------------------------------------------------------------------------------------------------------------------------------------------------------------------------------------------------------------------------------------------------------------------------------------------------------------------------------------------------------------------------------------------------------------------------------------------------------------------------------------------------------------------------------------------------------------------------------------------------------------------------------------------------------------------------------------------------------------------------------------------------------------------------------------------------------------------------------------------------------------------------------------------------------------------------------------------------------------------------------------------------------------------------------------------------------------------------------------------------------------------------------------------------------------------------------------------------------------------------------------------------------------------------------------------------------------------------------------------------------------------------------------------------------------------------------------------------|---------------------|---------------------------------------|--------------------|
| Vindows a                  | nd glazed do                           | ors                           |                          |                                 |                                                                       | and the second s | 12-65               |                                       |                    |
| he applicar<br>Relevant ov | nt must install the<br>ershadowing spe | e window<br>ecification       | s, glazed                | doors and sl<br>e satisfied for | nading devices, in accordance with each window and glazed door.       | the specifications listed in the table below.                                                                                                                                                                                                                                                                                                                                                                                                                                                                                                                                                                                                                                                                                                                                                                                                                                                                                                                                                                                                                                                                                                                                                                                                                                                                                                                                                                                                                                                                                                                                                                                                                                                                                                                                                                                                                                                                                                                                                                                                                                                                                  | <b>V</b>            | <b>V</b>                              | V                  |
| he followin                | g requirements                         | must also                     | be satisfi               | ed in relation                  | to each window and glazed door:                                       |                                                                                                                                                                                                                                                                                                                                                                                                                                                                                                                                                                                                                                                                                                                                                                                                                                                                                                                                                                                                                                                                                                                                                                                                                                                                                                                                                                                                                                                                                                                                                                                                                                                                                                                                                                                                                                                                                                                                                                                                                                                                                                                                |                     | /                                     | 1                  |
| nust be calc               | ulated in accord                       | dance wit                     | n Coeπicio<br>h National | ent (SHGC) r<br>l Fenestration  | to greater than that listed in the tab                                | ar glazing, or toned/air gap/clear glazing must<br>le below. Total system U-values and SHGCs<br>. The description is provided for information                                                                                                                                                                                                                                                                                                                                                                                                                                                                                                                                                                                                                                                                                                                                                                                                                                                                                                                                                                                                                                                                                                                                                                                                                                                                                                                                                                                                                                                                                                                                                                                                                                                                                                                                                                                                                                                                                                                                                                                  |                     | ~                                     | 1                  |
| or projection              | ns described in<br>ead of the windo    | millimetro<br>w or glaz       | es, the lea              | ading edge of<br>and no more t  | each eave, pergola, verandah, bal<br>han 2400 mm above the sill.      | cony or awning must be no more than 500 mm                                                                                                                                                                                                                                                                                                                                                                                                                                                                                                                                                                                                                                                                                                                                                                                                                                                                                                                                                                                                                                                                                                                                                                                                                                                                                                                                                                                                                                                                                                                                                                                                                                                                                                                                                                                                                                                                                                                                                                                                                                                                                     | ✓                   | <b>V</b>                              | ~                  |
| ergolas wit                | h polycarbonate                        | roof or s                     | similar tran             | slucent mate                    | erial must have a shading coefficien                                  | t of less than 0.35.                                                                                                                                                                                                                                                                                                                                                                                                                                                                                                                                                                                                                                                                                                                                                                                                                                                                                                                                                                                                                                                                                                                                                                                                                                                                                                                                                                                                                                                                                                                                                                                                                                                                                                                                                                                                                                                                                                                                                                                                                                                                                                           |                     | 1                                     | 1                  |
| Pergolas wit<br>hades a pe | h fixed battens i<br>rpendicular wind  | must have<br>dow. The         | e battens<br>spacing b   | parallel to the<br>etween batte | e window or glazed door above whi<br>ens must not be more than 50 mm. | ch they are situated, unless the pergola also                                                                                                                                                                                                                                                                                                                                                                                                                                                                                                                                                                                                                                                                                                                                                                                                                                                                                                                                                                                                                                                                                                                                                                                                                                                                                                                                                                                                                                                                                                                                                                                                                                                                                                                                                                                                                                                                                                                                                                                                                                                                                  |                     | ✓                                     | V                  |
| Overshadow<br>pecified in  | ring buildings or<br>the 'overshadow   | vegetatio                     | on must be               | e of the heightable below.      | nt and distance from the centre and                                   | the base of the window and glazed door, as                                                                                                                                                                                                                                                                                                                                                                                                                                                                                                                                                                                                                                                                                                                                                                                                                                                                                                                                                                                                                                                                                                                                                                                                                                                                                                                                                                                                                                                                                                                                                                                                                                                                                                                                                                                                                                                                                                                                                                                                                                                                                     | ✓                   | ✓                                     | V                  |
| Vindows                    | and glazed                             | doors g                       | lazing r                 | equireme                        | nts                                                                   |                                                                                                                                                                                                                                                                                                                                                                                                                                                                                                                                                                                                                                                                                                                                                                                                                                                                                                                                                                                                                                                                                                                                                                                                                                                                                                                                                                                                                                                                                                                                                                                                                                                                                                                                                                                                                                                                                                                                                                                                                                                                                                                                |                     |                                       |                    |
| Window / do                | oor Orientation                        | Area of glass inc. frame (m2) | Oversha<br>Height<br>(m) | Distance<br>(m)                 | Shading device                                                        | Frame and glass type                                                                                                                                                                                                                                                                                                                                                                                                                                                                                                                                                                                                                                                                                                                                                                                                                                                                                                                                                                                                                                                                                                                                                                                                                                                                                                                                                                                                                                                                                                                                                                                                                                                                                                                                                                                                                                                                                                                                                                                                                                                                                                           |                     |                                       |                    |
| W1                         | NW                                     | 13.16                         | 0                        | 0                               | eave/verandah/pergola/balcony<br>>=450 mm                             | timber or uPVC, single pyrolytic low-e, (U-value: 3.99, SHGC: 0.4)                                                                                                                                                                                                                                                                                                                                                                                                                                                                                                                                                                                                                                                                                                                                                                                                                                                                                                                                                                                                                                                                                                                                                                                                                                                                                                                                                                                                                                                                                                                                                                                                                                                                                                                                                                                                                                                                                                                                                                                                                                                             |                     |                                       |                    |
| N2                         | NE                                     | 2.3                           | 0                        | 0                               | eave/verandah/pergola/balcony<br>>=450 mm                             | timber or uPVC, single pyrolytic low-e, (U-value: 3.99, SHGC: 0.4)                                                                                                                                                                                                                                                                                                                                                                                                                                                                                                                                                                                                                                                                                                                                                                                                                                                                                                                                                                                                                                                                                                                                                                                                                                                                                                                                                                                                                                                                                                                                                                                                                                                                                                                                                                                                                                                                                                                                                                                                                                                             |                     |                                       |                    |
| N3                         | NE                                     | 3.88                          | 0                        | 0                               | eave/verandah/pergola/balcony<br>>=450 mm                             | timber or uPVC, single pyrolytic low-e, (U-value: 3.99, SHGC: 0.4)                                                                                                                                                                                                                                                                                                                                                                                                                                                                                                                                                                                                                                                                                                                                                                                                                                                                                                                                                                                                                                                                                                                                                                                                                                                                                                                                                                                                                                                                                                                                                                                                                                                                                                                                                                                                                                                                                                                                                                                                                                                             |                     |                                       |                    |
| N4                         | NE                                     | 6.22                          | 0                        | 0                               | eave/verandah/pergola/balcony                                         | timber or uPVC, single pyrolytic low-e.                                                                                                                                                                                                                                                                                                                                                                                                                                                                                                                                                                                                                                                                                                                                                                                                                                                                                                                                                                                                                                                                                                                                                                                                                                                                                                                                                                                                                                                                                                                                                                                                                                                                                                                                                                                                                                                                                                                                                                                                                                                                                        |                     |                                       |                    |