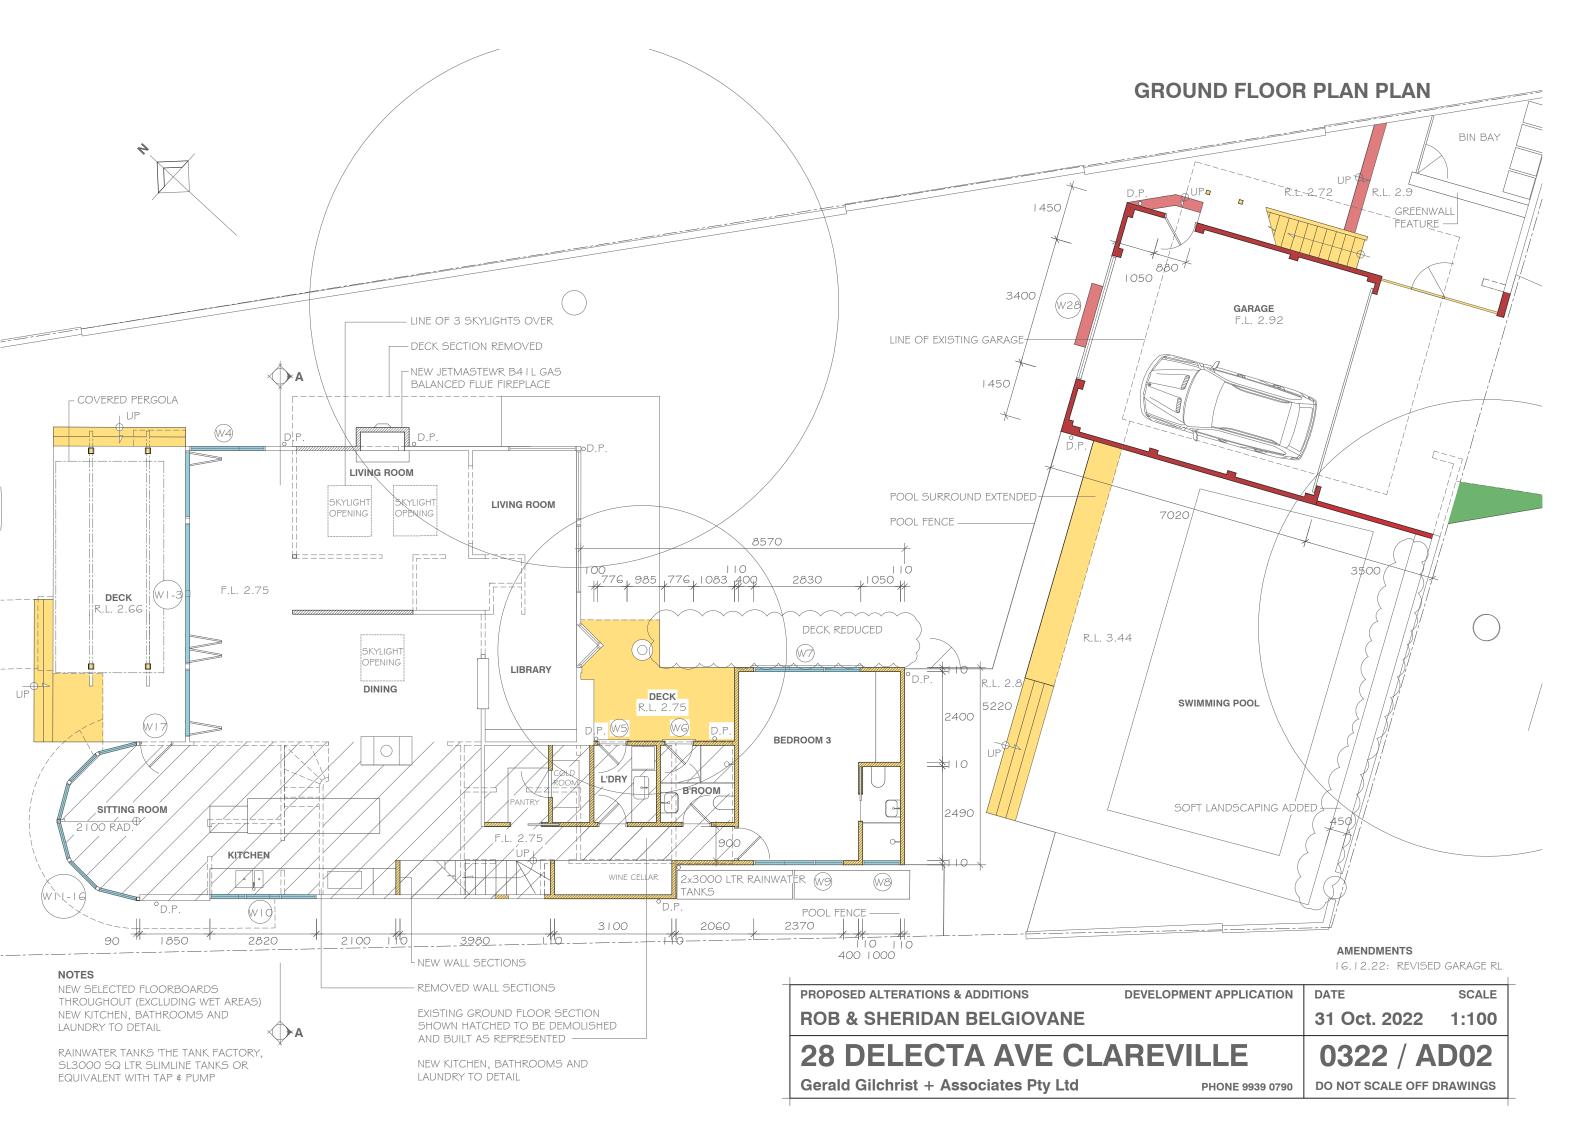

STAIRS & BALUSTRADING TO COMPLY WITH THE BCA.

STORMWATER AS PER THE HYDRAULIC ENGINEERS DETAILS

FRAMING, LINTELS, STRUCTURAL STEEL, CONCRETE, AND FOOTINGS TO THE ENGINEERS DETAILS

FRAMING LINTELS, STRUCTURAL STEEL, CONCRETE, AND FOOTINGS TO THE ENGINEERS DETAILS

THOB & SHERIDAN BELGIOVANE

1.100

1.100

1.100

1.100

1.100

1.100

1.100

1.100

1.100

1.100

1.100

1.100

1.100

1.100

1.100

1.100

1.100

1.100

1.100

1.100

1.100

1.100

1.100

1.100

1.100

1.100

1.100

1.100

1.100

1.100

1.100

1.100

1.100

1.100

1.100

1.100

1.100

1.100

1.100

1.100

1.100

1.100

1.100

1.100

1.100

1.100

1.100

1.100

1.100

1.100

1.100

1.100

1.100

1.100

1.100

1.100

1.100

1.100

1.100

1.100

1.100

1.100

1.100

1.100

1.100

1.100

1.100

1.100

1.100

1.100

1.100

1.10