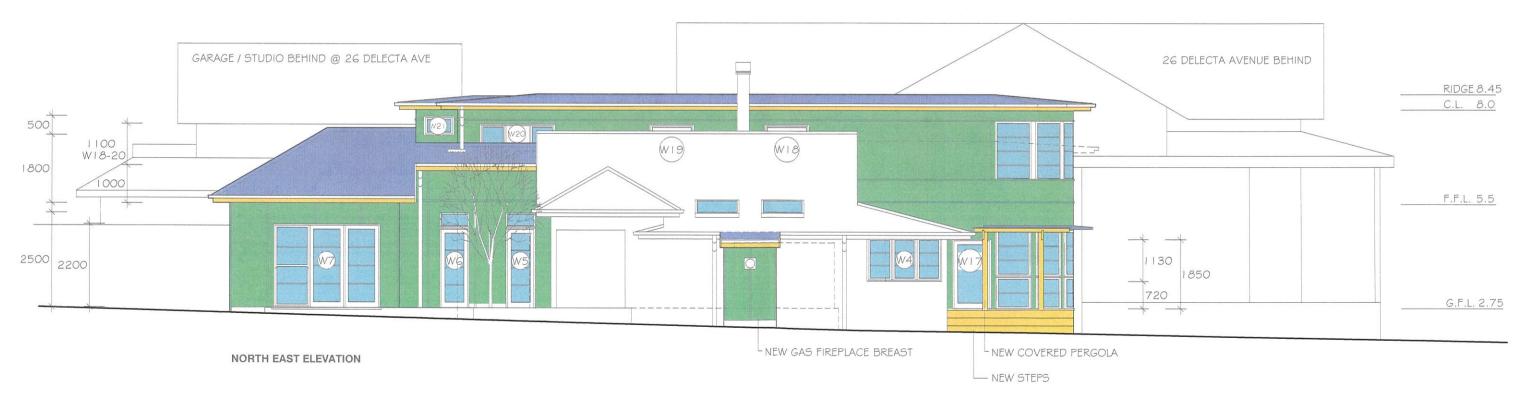

#### NOTES

ALL NEW WINDOWS IN CEDAR PRIMED AND PAINTED

ALL GUTTERS TO BE QUAD WITH ROUND DOWNPIPES IN SELECTED COLORBOND

EXTERIOR CLADDING (FLAT SHHEETING WITH STRAPS TO MATCH THE EXISTING

CUSTOM ORB ROOFING IN COLORBOND AS THE EXISTING TO THE GROUND FLOOR ROOF \$ LYSAGHT LONGLINE 305 THE THE FIRST FLOOR ROOF IN COLORBOND TO MATCH THE EXISTING

## N.W & S.E ELEVATIONS & SECTION AA

NORTH WEST ELEVATION

| PROPOSED ALTERATIONS & ADDITIONS      | DEVELOPMENT APPLICATION | DATE             | SCALE    |
|---------------------------------------|-------------------------|------------------|----------|
| ROB & SHERIDAN BELGIOVANE             |                         | 30 May 2022      | 1:100    |
| 28 DELECTA AVE CLA                    | REVILLE                 | 0322 / A         | D05      |
| Gerald Gilchrist + Associates Pty Ltd | PHONE 9939 0790         | DO NOT SCALE OFF | PRAWINGS |