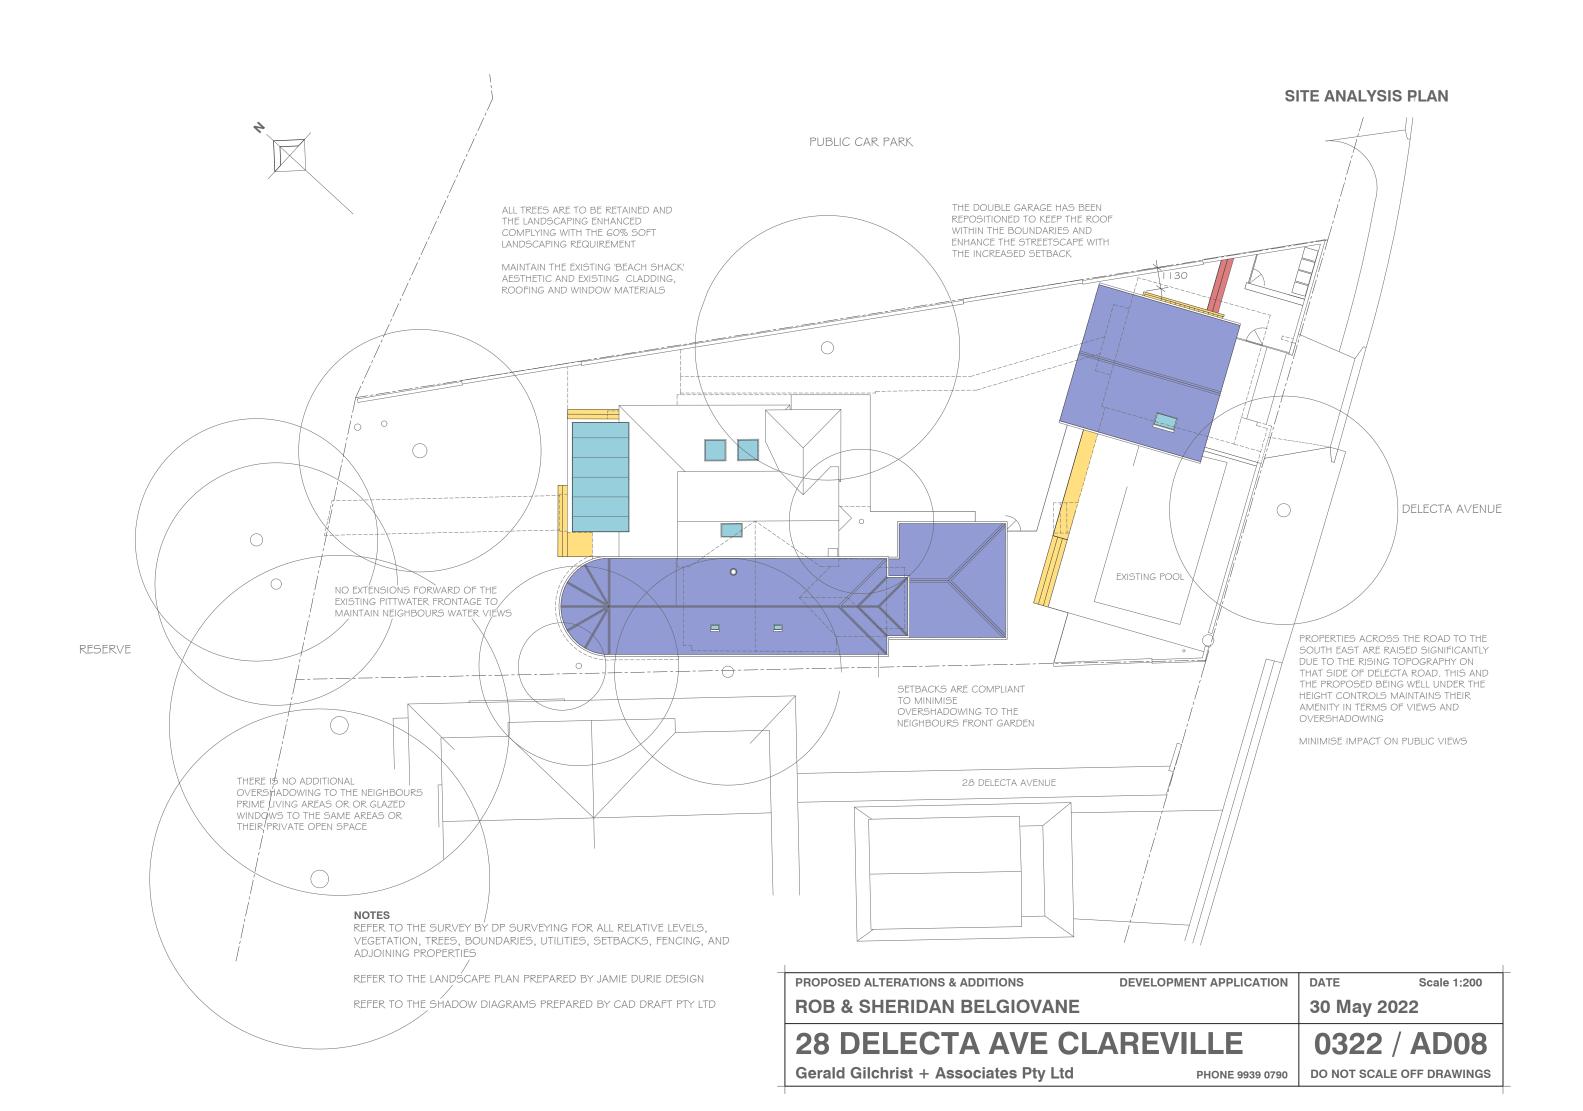

STAIRS & BALUSTRADING TO COMPLY WITH THE BCA.

STORMWATER AS PER THE HYDRAULIC ENGINEERS DETAILS

FRAMING, LINTELS, STRUCTURAL STEEL, CONCRETE, AND FOOTINGS TO THE ENGINEERS DETAILS

FRAMING LINTELS, STRUCTURAL STEEL, CONCRETE, AND FOOTINGS TO THE ENGINEERS DETAILS

#### NOTES

ALL NEW WINDOWS IN CEDAR PRIMED AND PAINTED

ALL GUTTERS TO BE QUAD WITH ROUND DOWNPIPES IN SELECTED COLORBOND

EXTERIOR CLADDING (FLAT SHHEETING WITH STRAPS TO MATCH THE EXISTING

CUSTOM ORB ROOFING IN COLORBOND AS THE EXISTING TO THE GROUND FLOOR ROOF \$ LYSAGHT LONGLINE 305 THE THE FIRST FLOOR ROOF IN COLORBOND TO MATCH THE EXISTING