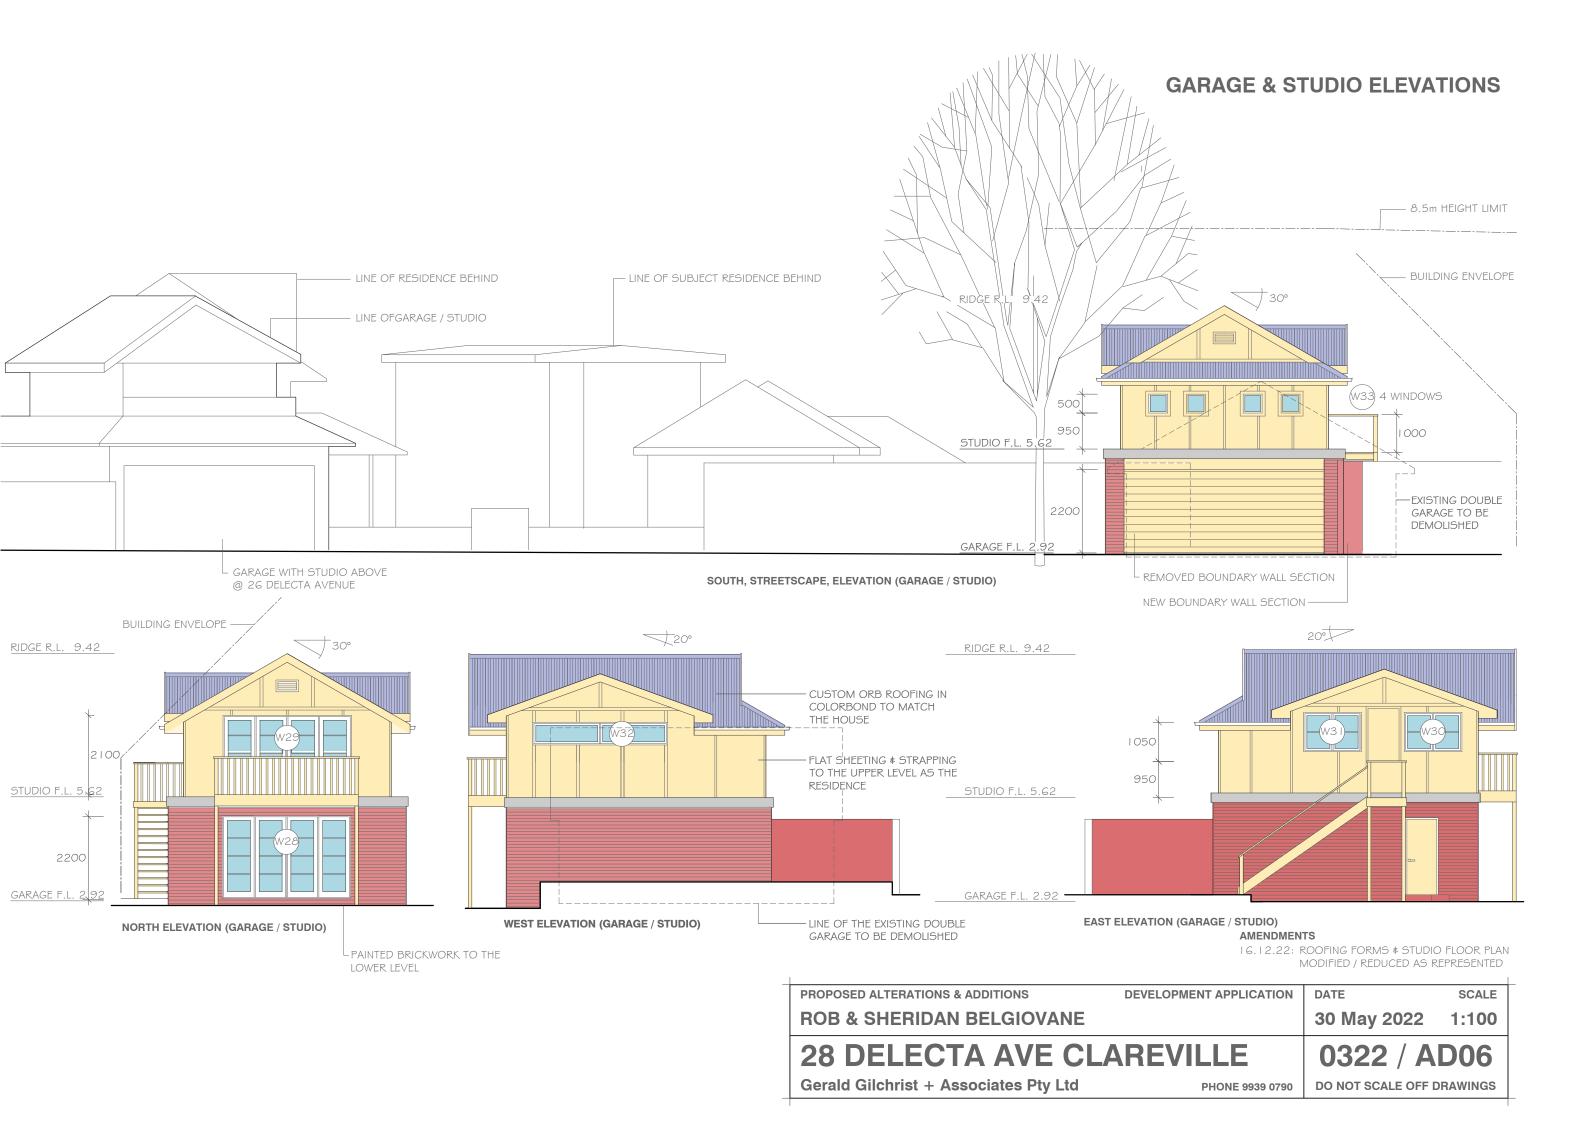

#### NOTES

ALL NEW WINDOWS IN CEDAR PRIMED AND PAINTED

ALL GUTTERS TO BE QUAD WITH ROUND DOWNPIPES IN SELECTED COLORBOND

EXTERIOR CLADDING (FLAT SHHEETING WITH STRAPS TO MATCH THE EXISTING

CUSTOM ORB ROOFING IN COLORBOND AS THE EXISTING TO THE GROUND FLOOR ROOF \$ LYSAGHT LONGLINE 305 THE THE FIRST FLOOR ROOF IN COLORBOND TO MATCH THE EXISTING

| PROPOSED ALTERATIONS & ADDITIONS      | DATE            | SCALE              |          |
|---------------------------------------|-----------------|--------------------|----------|
| ROB & SHERIDAN BELGIOVANE             | 30 May 2022     | 1:100              |          |
| 28 DELECTA AVE CLA                    | 0322 / A        | D04                |          |
| Gerald Gilchrist + Associates Pty Ltd | PHONE 9939 0790 | DO NOT SCALE OFF D | PRAWINGS |