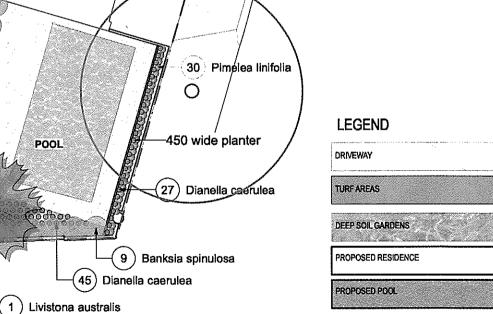

tone steps to entrance



Coastal Banksia

**EXISTING TREE LEGEND** 

EXISTING TREES TO BE RETAINED

TREES TO BE REMOVED

0

0

Sclupture

Banksia spinulosa

Birthday Candles

Callistemon citrinus

Bottlebrush

(17) Banksia integrifolia

8 Xanthostemon chrysanthus

LAWN

00000000\

31/10/22 FOR REVIEW

DECK

Livistona australis Cabbage Tree Palm (15) Banksia 'Birthday Candles'

Waterhousea floribunda 900 wide path permissible Sweeper Foliage as landscape area (60) Carpobrotus glaucescens (17) Grevillea speciosa (42) Callistemon citrinus 14) Isopogon anemonifolius LAWN RESIDENCE DECK

1.8m High Green Wall -'Reading boy' sclupture LAWN 900 wide path permissible as landscape area LAWN 20 Pimelea linifolia 12-Carpobrotus glaucescens GARAGE Garden planting under the stair ( 6 ) Correa reflexa



|   | IMPORTANT NOTES:                                                   |
|---|--------------------------------------------------------------------|
| ı | * This drawing shall be seed in conjunction with all Architectural |
| 1 | end Engineering Drawings; * All climensions in millimeters         |
| 1 | (mm) unless otherwise stated * AR dimensions to be checked         |
| 1 | on-eite, written demensions only to be used; * Refer               |
| 1 | discrependes to the Landscape Architect * Do not scale from        |
| 1 | drawing * The Contractor shall be responsible to locate all        |
| 1 | services and utilities prior to commencement. "All drawings may    |
|   | not be reproduced or distributed without prior permission from     |
|   |