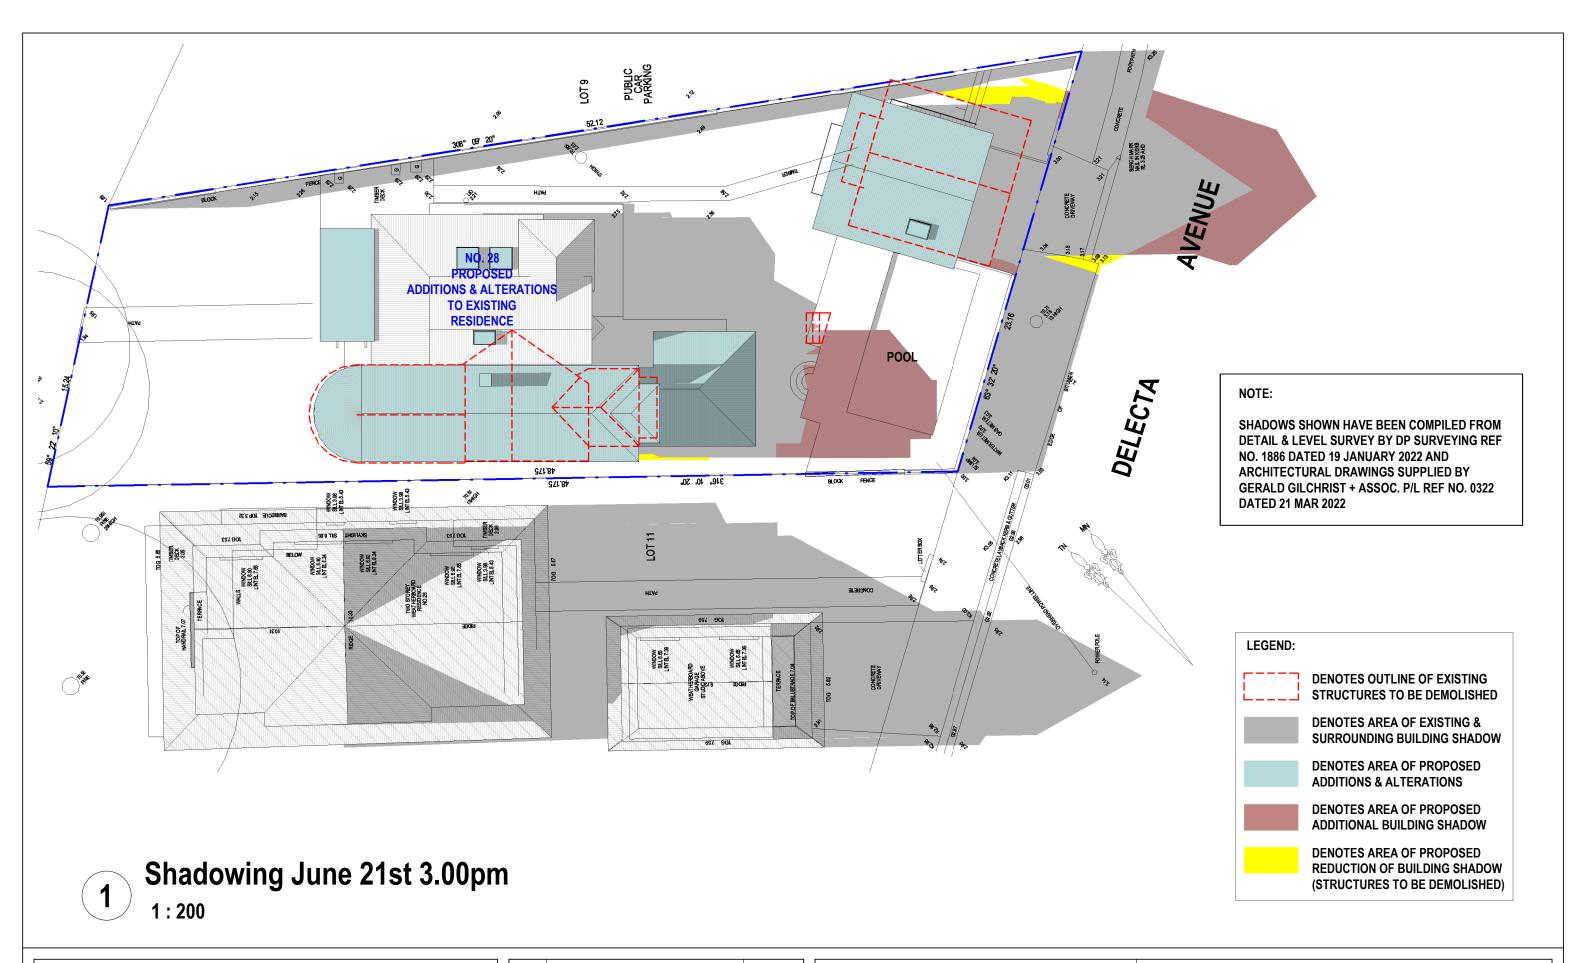

| PH: 9555 8545               |
| SUITE 1, 505 BALMAIN ROAD,<br>LILYFIELD. NSW 2040 | info@caddraftnsw.com.au     |

| No. | Description | Date |
|-----|-------------|------|
|     |             |      |
|     |             |      |
|     |             |      |
|     |             |      |
|     |             |      |
|     |             |      |

SHADOW DIAGRAMS
No. 28 DELECTA AVENUE
CLAREVILLE

CLIENT: ROB & SHERIDAN BELGIOVANE

| Shadowing June 21st 12.00pm |          |       |        |
|-----------------------------|----------|-------|--------|
| Project number              | 22-40    |       |        |
| Date                        | 31-03-22 | A1    | 01     |
| Drawn by                    | KP       |       | -      |
| Checked by                  | JD       | Scale | 1 : 20 |



| <b>Cad Draft</b>           | P/L SHADOW ANALYSIS CONSULTANTS |
|----------------------------|---------------------------------|
| ABN 27 083 288 153         | SHADOW AWALTSIS CONSULTANTS     |
| ABN 27 003 200 133         | PH: 9555 8545                   |
| SUITE 1, 505 BALMAIN ROAD, |                                 |
| LILYFIELD, NSW 2040        | info@caddraftnsw.com.au         |
|                            |                                 |

| No. | Description | Date |
|-----|-------------|------|
|     |             |      |
|     |             |      |
|     |             |      |
|     |             |      |
|     |             |      |

| SHADOW DIAGRAMS       |
|-----------------------|
| No. 28 DELECTA AVENUE |
| CLAREVILLE            |

CLIENT: ROB & SHERIDAN BELGIOVANE