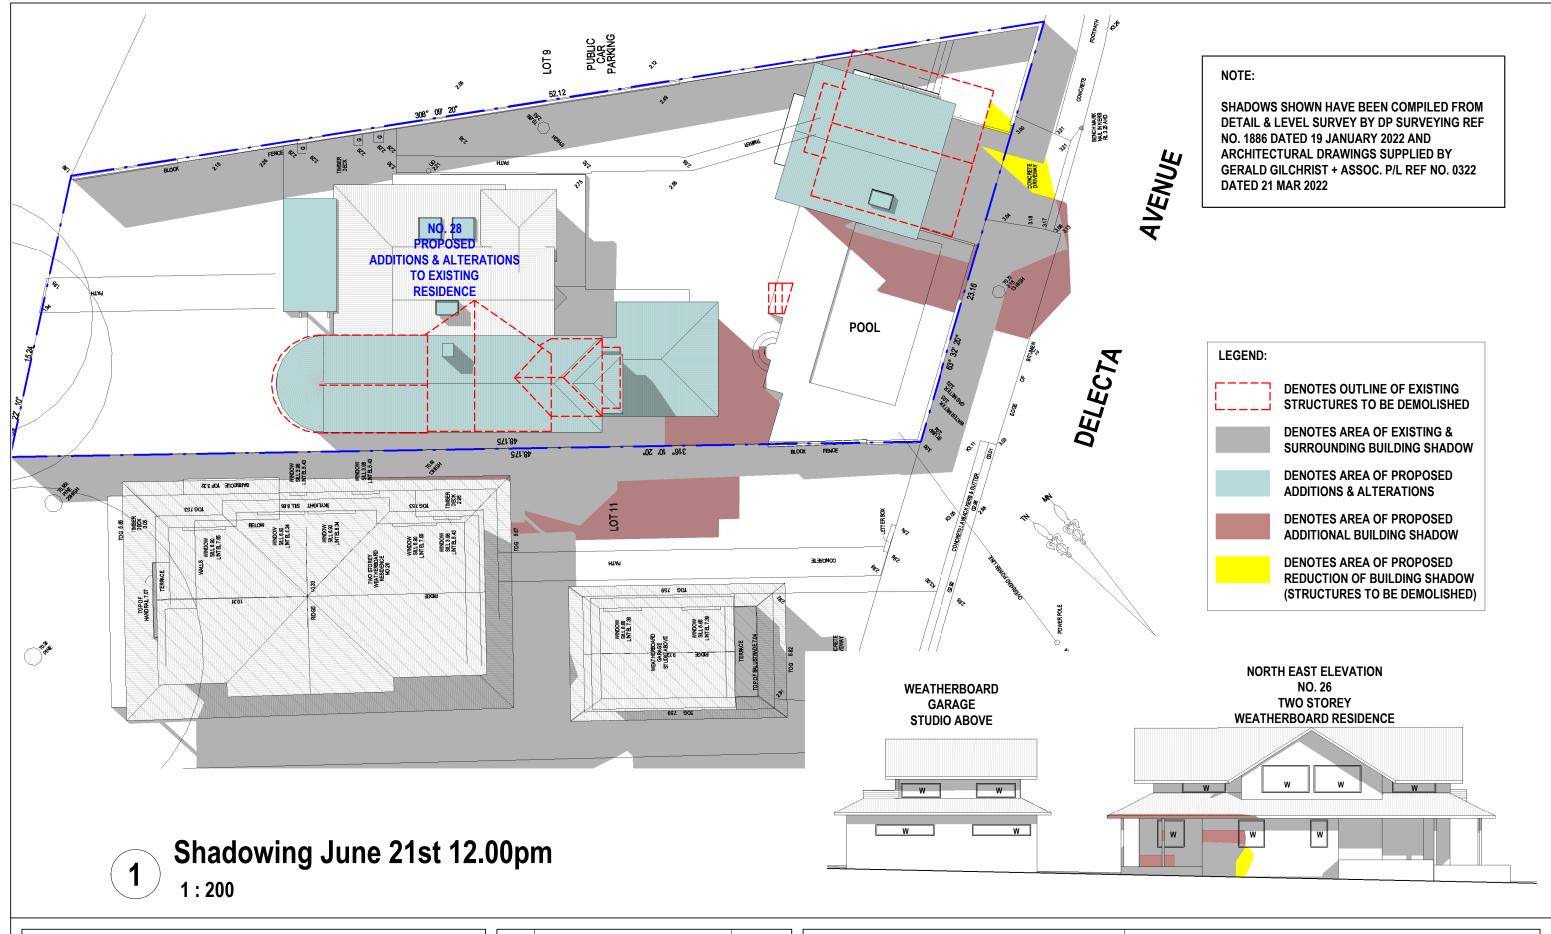

545                   |
| SUITE 1, 505 BALMAIN ROAD,<br>LILYFIELD, NSW 2040 | info@caddraftnsw.com.au         |

| Description | Date        |
|-------------|-------------|
|             |             |
|             |             |
|             |             |
|             |             |
|             |             |
|             | Description |

SHADOW DIAGRAMS
No. 28 DELECTA AVENUE
CLAREVILLE

CLIENT: ROB & SHERIDAN BELGIOVANE

| Shadowing June 21st 9.00am |          |       |         |
|----------------------------|----------|-------|---------|
| Project number             | 22-40    |       |         |
| Date                       | 31-03-22 | A10   | 00      |
| Drawn by                   | КР       |       |         |
| Checked by                 | JD       | Scale | 1 : 200 |



| <b>Cad Draft F</b>                                | SHADOW ANALYSIS CONSULTANTS |
|---------------------------------------------------|-----------------------------|
| ABN 27 083 288 153                                | PH: 9555 8545               |
| SUITE 1, 505 BALMAIN ROAD,<br>LILYFIELD. NSW 2040 | info@caddraftnsw.com.au     |

| No. | Description | Date |
|-----|-------------|------|
|     |             |      |
|     |             |      |
|     |             |      |
|     |             |      |
|     |             |      |
|     |             |      |

SHADOW DIAGRAMS
No. 28 DELECTA AVENUE
CLAREVILLE

CLIENT: ROB & SHERIDAN BELGIOVANE

| Shadowing June 21st 12.00pm |          |       |        |
|-----------------------------|----------|-------|--------|
| Project number