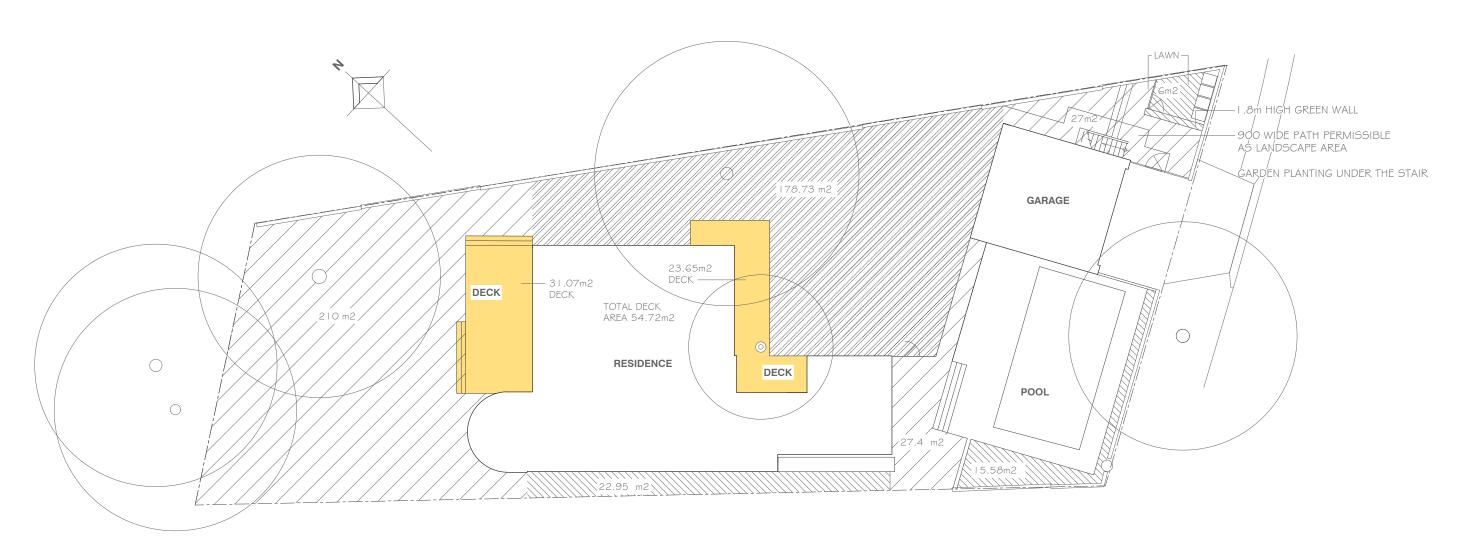

| Construction                                                                                                                                            |                                                                                                                                                  |                                                                                                   | Show on<br>DA Plans | Show on<br>CC/CDC<br>Plans &<br>specs | Certifier<br>Check |
|---------------------------------------------------------------------------------------------------------------------------------------------------------|--------------------------------------------------------------------------------------------------------------------------------------------------|---------------------------------------------------------------------------------------------------|---------------------|---------------------------------------|--------------------|
| nsulation requirements                                                                                                                                  |                                                                                                                                                  |                                                                                                   |                     |                                       |                    |
| The applicant must construct the new or altere<br>the table below, except that a) additional insul<br>is not required for parts of altered construction | ed construction (floor(s), walls, and ceilings/roofs<br>lation is not required where the area of new consi<br>n where insulation already exists. | in accordance with the specifications listed in ruction is less than 2m2, b) insulation specified | <b>V</b>            | <b>✓</b>                              | V                  |
| Construction                                                                                                                                            | Additional insulation required (R-value)                                                                                                         | Other specifications                                                                              |                     |                                       |                    |
| concrete slab on ground floor.                                                                                                                          | nil                                                                                                                                              |                                                                                                   |                     |                                       |                    |
| suspended floor above garage: framed (R0.7).                                                                                                            | nil                                                                                                                                              |                                                                                                   |                     |                                       |                    |
| floor above existing dwelling or building.                                                                                                              | nil                                                                                                                                              |                                                                                                   |                     |                                       |                    |
| external wall: framed (weatherboard, fibro, metal clad)                                                                                                 | R1.30 (or R1.70 including construction)                                                                                                          |                                                                                                   |                     |                                       |                    |
| flat ceiling, pitched roof                                                                                                                              | ceiling: R0.70 (up), roof: foil backed blanket (55 mm)                                                                                           | light (solar absorptance < 0.475)                                                                 |                     |                                       |                    |

| Glazing re                 | quirements                             |                               |                          |                                 |                                                                       |                                                                                                                                                                                                                                                                                                                                                                                                                                                                                                                                                                                                                                                                                                                                                                                                                                                                                                                                                                                                                                                                                                                                                                                                                                                                                                                                                                                                                                                                                                                                                                                                                                                                                                                                                                                                                                                                                                                                                                                                                                                                                                                                | Show on<br>DA Plans | Show on<br>CC/CDC<br>Plans &<br>specs | Certifier<br>Check |
|----------------------------|----------------------------------------|-------------------------------|--------------------------|---------------------------------|-----------------------------------------------------------------------|--------------------------------------------------------------------------------------------------------------------------------------------------------------------------------------------------------------------------------------------------------------------------------------------------------------------------------------------------------------------------------------------------------------------------------------------------------------------------------------------------------------------------------------------------------------------------------------------------------------------------------------------------------------------------------------------------------------------------------------------------------------------------------------------------------------------------------------------------------------------------------------------------------------------------------------------------------------------------------------------------------------------------------------------------------------------------------------------------------------------------------------------------------------------------------------------------------------------------------------------------------------------------------------------------------------------------------------------------------------------------------------------------------------------------------------------------------------------------------------------------------------------------------------------------------------------------------------------------------------------------------------------------------------------------------------------------------------------------------------------------------------------------------------------------------------------------------------------------------------------------------------------------------------------------------------------------------------------------------------------------------------------------------------------------------------------------------------------------------------------------------|---------------------|---------------------------------------|--------------------|
| Vindows a                  | nd glazed do                           | ors                           |                          |                                 |                                                                       | and the second s | 12-65               |                                       |                    |
| he applicar<br>Relevant ov | nt must install the<br>ershadowing spe | e window<br>ecification       | s, glazed                | doors and sl<br>e satisfied for | nading devices, in accordance with each window and glazed door.       | the specifications listed in the table below.                                                                                                                                                                                                                                                                                                                                                                                                                                                                                                                                                                                                                                                                                                                                                                                                                                                                                                                                                                                                                                                                                                                                                                                                                                                                                                                                                                                                                                                                                                                                                                                                                                                                                                                                                                                                                                                                                                                                                                                                                                                                                  | <b>V</b>            | <b>V</b>                              | V                  |
| he followin                | g requirements                         | must also                     | be satisfi               | ed in relation                  | to each window and glazed door:                                       |                                                                                                                                                                                                                                                                                                                                                                                                                                                                                                                                                                                                                                                                                                                                                                                                                                                                                                                                                                                                                                                                                                                                                                                                                                                                                                                                                                                                                                                                                                                                                                                                                                                                                                                                                                                                                                                                                                                                                                                                                                                                                                                                |                     | /                                     | 1                  |
| nust be calc               | ulated in accord                       | dance wit                     | n Coeπicio<br>h National | ent (SHGC) r<br>l Fenestration  | to greater than that listed in the tab                                | ar glazing, or toned/air gap/clear glazing must<br>le below. Total system U-values and SHGCs<br>. The description is provided for information                                                                                                                                                                                                                                                                                                                                                                                                                                                                                                                                                                                                                                                                                                                                                                                                                                                                                                                                                                                                                                                                                                                                                                                                                                                                                                                                                                                                                                                                                                                                                                                                                                                                                                                                                                                                                                                                                                                                                                                  |                     | ~                                     | 1                  |
| or projection              | ns described in<br>ead of the windo    | millimetro<br>w or glaz       | es, the lea              | ading edge of<br>and no more t  | each eave, pergola, verandah, bal<br>han 2400 mm above the sill.      | cony or awning must be no more than 500 mm                                                                                                                                                                                                                                                                                                                                                                                                                                                                                                                                                                                                                                                                                                                                                                                                                                                                                                                                                                                                                                                                                                                                                                                                                                                                                                                                                                                                                                                                                                                                                                                                                                                                                                                                                                                                                                                                                                                                                                                                                                                                                     | ✓                   | <b>V</b>                              | ~                  |
| ergolas wit                | h polycarbonate                        | roof or s                     | similar tran             | slucent mate                    | erial must have a shading coefficien                                  | t of less than 0.35.                                                                                                                                                                                                                                                                                                                                                                                                                                                                                                                                                                                                                                                                                                                                                                                                                                                                                                                                                                                                                                                                                                                                                                                                                                                                                                                                                                                                                                                                                                                                                                                                                                                                                                                                                                                                                                                                                                                                                                                                                                                                                                           |                     | 1                                     | 1                  |
| Pergolas wit<br>hades a pe | h fixed battens i<br>rpendicular wind  | must have<br>dow. The         | e battens<br>spacing b   | parallel to the<br>etween batte | e window or glazed door above whi<br>ens must not be more than 50 mm. | ch they are situated, unless the pergola also                                                                                                                                                                                                                                                                                                                                                                                                                                                                                                                                                                                                                                                                                                                                                                                                                                                                                                                                                                                                                                                                                                                                                                                                                                                                                                                                                                                                                                                                                                                                                                                                                                                                                                                                                                                                                                                                                                                                                                                                                                                                                  |                     | ✓                                     | V                  |
| Overshadow<br>pecified in  | ring buildings or<br>the 'overshadow   | vegetatio                     | on must be               | e of the heightable below.      | nt and distance from the centre and                                   | the base of the window and glazed door, as                                                                                                                                                                                                                                                                                                                                                                                                                                                                                                                                                                                                                                                                                                                                                                                                                                                                                                                                                                                                                                                                                                                                                                                                                                                                                                                                                                                                                                                                                                                                                                                                                                                                                                                                                                                                                                                                                                                                                                                                                                                                                     | ✓                   | ✓                                     | V                  |
| Vindows                    | and glazed                             | doors g                       | lazing r                 | equireme                        | nts                                                                   |                                                                                                                                                                                                                                                                                                                                                                                                                                                                                                                                                                                                                                                                                                                                                                                                                                                                                                                                                                                                                                                                                                                                                                                                                                                                                                                                                                                                                                                                                                                                                                                                                                                                                                                                                                                                                                                                                                                                                                                                                                                                                                                                |                     |                                       |                    |
| Window / do                | oor Orientation                        | Area of glass inc. frame (m2) | Oversha<br>Height<br>(m) | Distance<br>(m)                 | Shading device                                                        | Frame and glass type                                                                                                                                                                                                                                                                                                                                                                                                                                                                                                                                                                                                                                                                                                                                                                                                                                                                                                                                                                                                                                                                                                                                                                                                                                                                                                                                                                                                                                                                                                                                                                                                                                                                                                                                                                                                                                                                                                                                                                                                                                                                                                           |                     |                                       |                    |
| W1                         | NW                                     | 13.16                         | 0                        | 0                               | eave/verandah/pergola/balcony<br>>=450 mm                             | timber or uPVC, single pyrolytic low-e, (U-value: 3.99, SHGC: 0.4)                                                                                                                                                                                                                                                                                                                                                                                                                                                                                                                                                                                                                                                                                                                                                                                                                                                                                                                                                                                                                                                                                                                                                                                                                                                                                                                                                                                                                                                                                                                                                                                                                                                                                                                                                                                                                                                                                                                                                                                                                                                             |                     |                                       |                    |
| N2                         | NE                                     | 2.3                           | 0                        | 0                               | eave/verandah/pergola/balcony<br>>=450 mm                             | timber or uPVC, single pyrolytic low-e, (U-value: 3.99, SHGC: 0.4)                                                                                                                                                                                                                                                                                                                                                                                                                                                                                                                                                                                                                                                                                                                                                                                                                                                                                                                                                                                                                                                                                                                                                                                                                                                                                                                                                                                                                                                                                                                                                                                                                                                                                                                                                                                                                                                                                                                                                                                                                                                             |                     |                                       |                    |
| N3                         | NE                                     | 3.88                          | 0                        | 0                               | eave/verandah/pergola/balcony<br>>=450 mm                             | timber or uPVC, single pyrolytic low-e, (U-value: 3.99, SHGC: 0.4)                                                                                                                                                                                                                                                                                                                                                                                                                                                                                                                                                                                                                                                                                                                                                                                                                                                                                                                                                                                                                                                                                                                                                                                                                                                                                                                                                                                                                                                                                                                                                                                                                                                                                                                                                                                                                                                                                                                                                                                                                                                             |                     |                                       |                    |
| N4                         | NE                                     | 6.22                          | 0                        | 0                               | eave/verandah/pergola/balcony                                         | timber or uPVC, single pyrolytic low-e.                                                                                                                                                                                                                                                                                                                                                                                                                                                                                                                                                                                                                                                                                                                                                                                                                                                                                                                                                                                                                                                                                                                                                                                                                                                                                                                                                                                                                                                                                                                                                                                                                                                                                                                                                                                                                                                                                                                                                                                                                                                                                        |                     |                                       |                    |