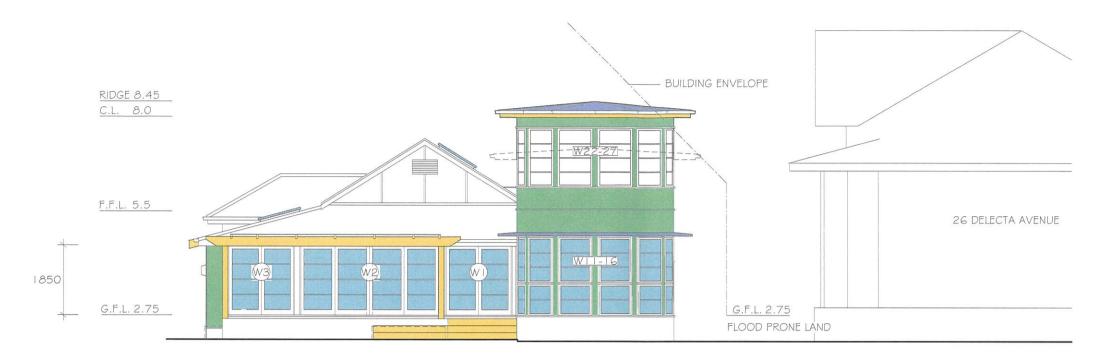

#### NOTES

ALL NEW WINDOWS IN CEDAR PRIMED AND PAINTED

ALL GUTTERS TO BE QUAD WITH ROUND DOWNPIPES IN SELECTED COLORBOND

EXTERIOR CLADDING (FLAT SHHEETING WITH STRAPS TO MATCH THE EXISTING

CUSTOM ORB ROOFING IN COLORBOND AS THE EXISTING TO THE GROUND FLOOR ROOF \$ LYSAGHT LONGLINE 305 THE THE FIRST FLOOR ROOF IN COLORBOND TO MATCH THE EXISTING