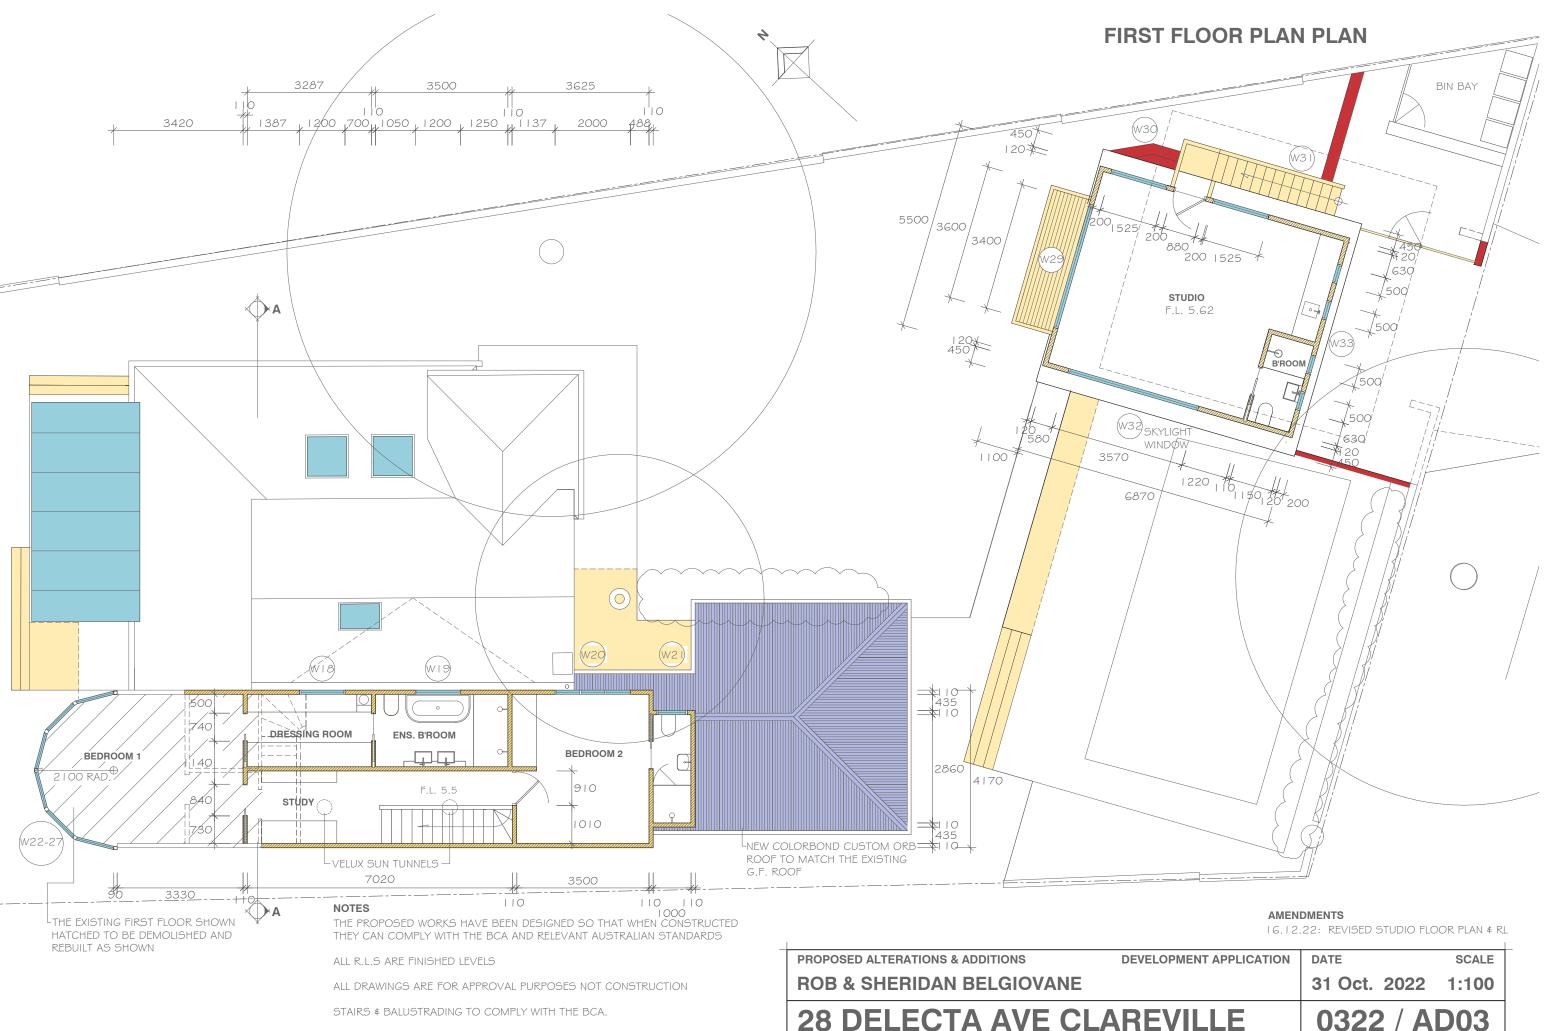

STAIRS & BALUSTRADING TO COMPLY WITH THE BCA.

STORMWATER AS PER THE HYDRAULIC ENGINEERS DETAILS

FRAMING, LINTELS, STRUCTURAL STEEL, CONCRETE, AND FOOTINGS TO THE ENGINEERS DETAILS

FRAMING LINTELS, STRUCTURAL STEEL, CONCRETE, AND FOOTINGS TO THE ENGINEERS DETAILS