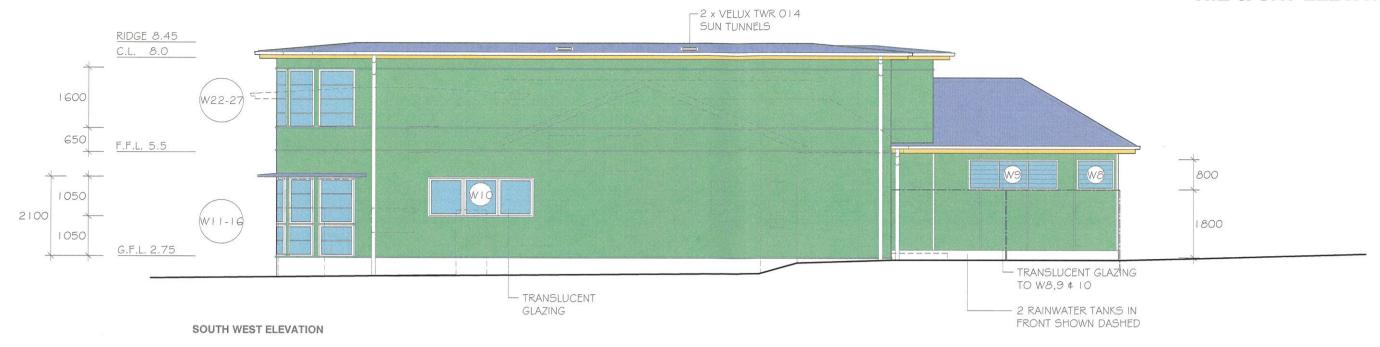

#### NOTES

ALL NEW WINDOWS IN CEDAR PRIMED AND PAINTED

ALL GUTTERS TO BE QUAD WITH ROUND DOWNPIPES IN SELECTED COLORBOND

EXTERIOR CLADDING (FLAT SHHEETING WITH STRAPS TO MATCH THE EXISTING

CUSTOM ORB ROOFING IN COLORBOND AS THE EXISTING TO THE GROUND FLOOR ROOF \$ LYSAGHT LONGLINE 305 THE THE FIRST FLOOR ROOF IN COLORBOND TO MATCH THE EXISTING