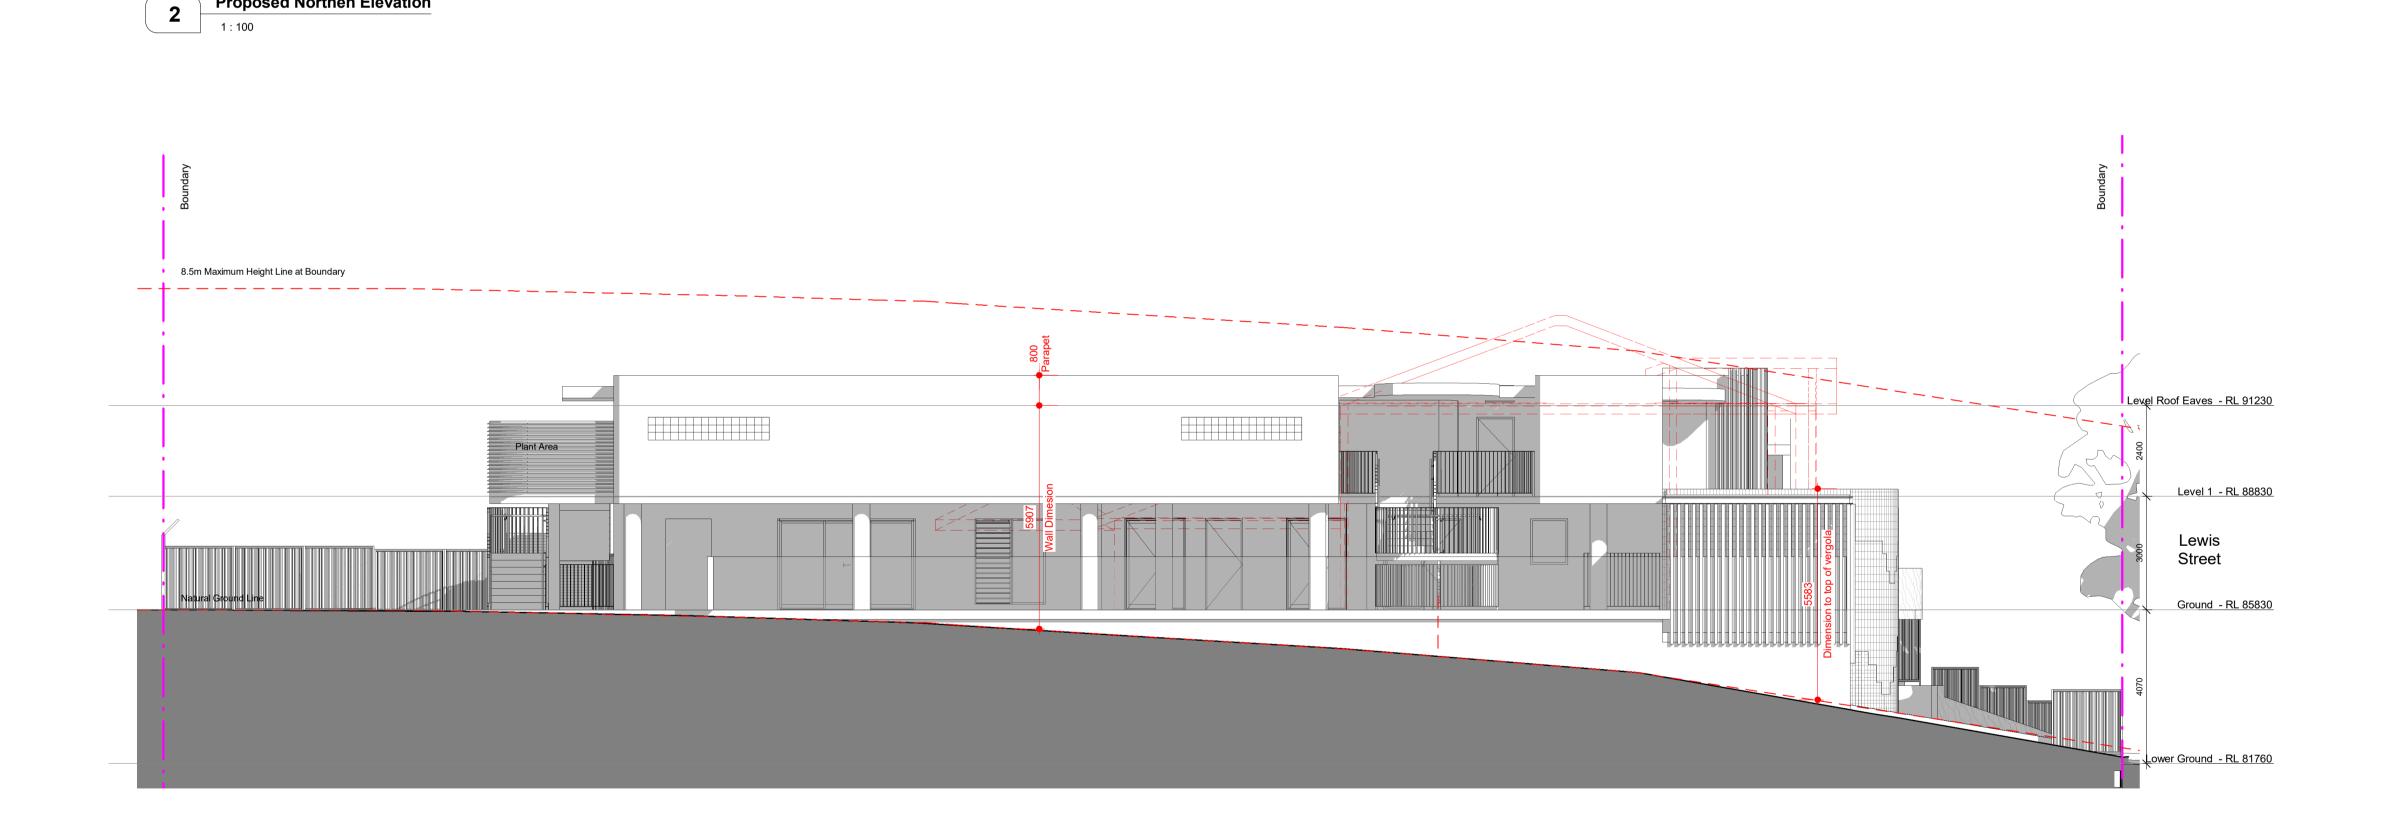

Proposed Southern Elevation

Proposed Northen Elevation

#### DA Applicant : George Antoniou Site Address : Lot B DP 369977 11 Lewis Street Balgowlah Heights NSW 2093

0m 1m 2m 3m 4m 5m Scale Bar 1:100 10m \_\_\_\_\_ TITLE Level Roof Eaves - RL 91230

Level 1 - RL 88830

Ground - RL 85830

Lower Ground - RL 81760

Level Roof Eaves - RL 91230

Level 1 - RL 88830

Ground - RL 85830

Lower Ground - RL 81760