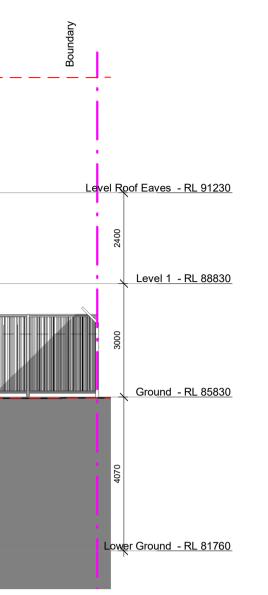

#### DA Applicant : George Antoniou Site Address : Lot B DP 369977 11 Lewis Street Balgowlah Heights NSW 2093

0m 1m 2m 3m 4m 5m Scale Bar 1:100 10m \_\_\_\_\_ TITLE Level Roof Eaves - RL 91230

Level 1 - RL 88830

Ground - RL 85830

Lower Ground - RL 81760

Level Roof Eaves - RL 91230

Level 1 - RL 88830

Ground - RL 85830

Lower Ground - RL 81760