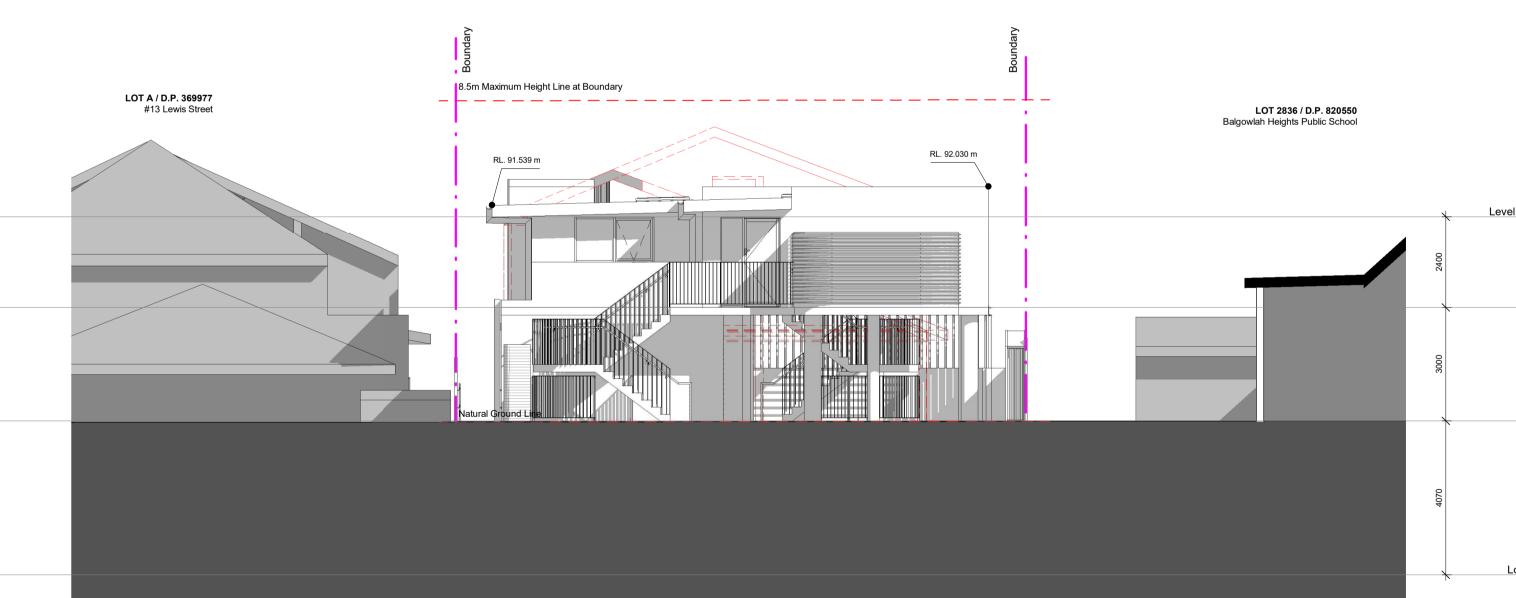

Proposed Southern Elevation

Proposed Northen Elevation

### DA Applicant : George Antoniou Site Address : Lot B DP 369977 11 Lewis Street Balgowlah Heights NSW 2093

0m 1m 2m 3m 4m 5m Scale Bar 1:100 10m TITLE

#### DA Applicant : George Antoniou Site Address : Lot B DP 369977 11 Lewis Street Balgowlah Heights NSW 2093

0m 1m 2m 3m 4m 5m Scale Bar 1:100 10m \_\_\_\_\_ TITLE Level Roof Eaves - RL 91230

Level 1 - RL 88830

Ground - RL 85830

Lower Ground - RL 81760

Level Roof Eaves - RL 91230

Level 1 - RL 88830

Ground - RL 85830

Lower Ground - RL 81760