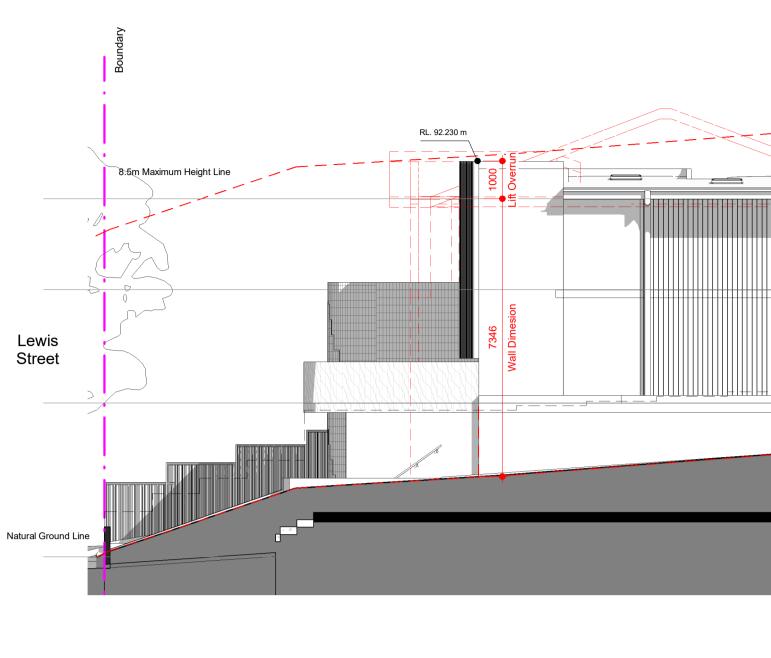

Proposed Southern Elevation

Proposed Northen Elevation

#### DA Applicant : George Antoniou Site Address : Lot B DP 369977 11 Lewis Street Balgowlah Heights NSW 2093

0m 1m 2m 3m 4m 5m Scale Bar 1:100 10m \_\_\_\_\_ TITLE Level Roof Eaves - RL 91230

Level 1 - RL 88830

Ground - RL 85830

Lower Ground - RL 81760

Level Roof Eaves - RL 91230

Level 1 - RL 88830

Ground - RL 85830

Lower Ground - RL 81760