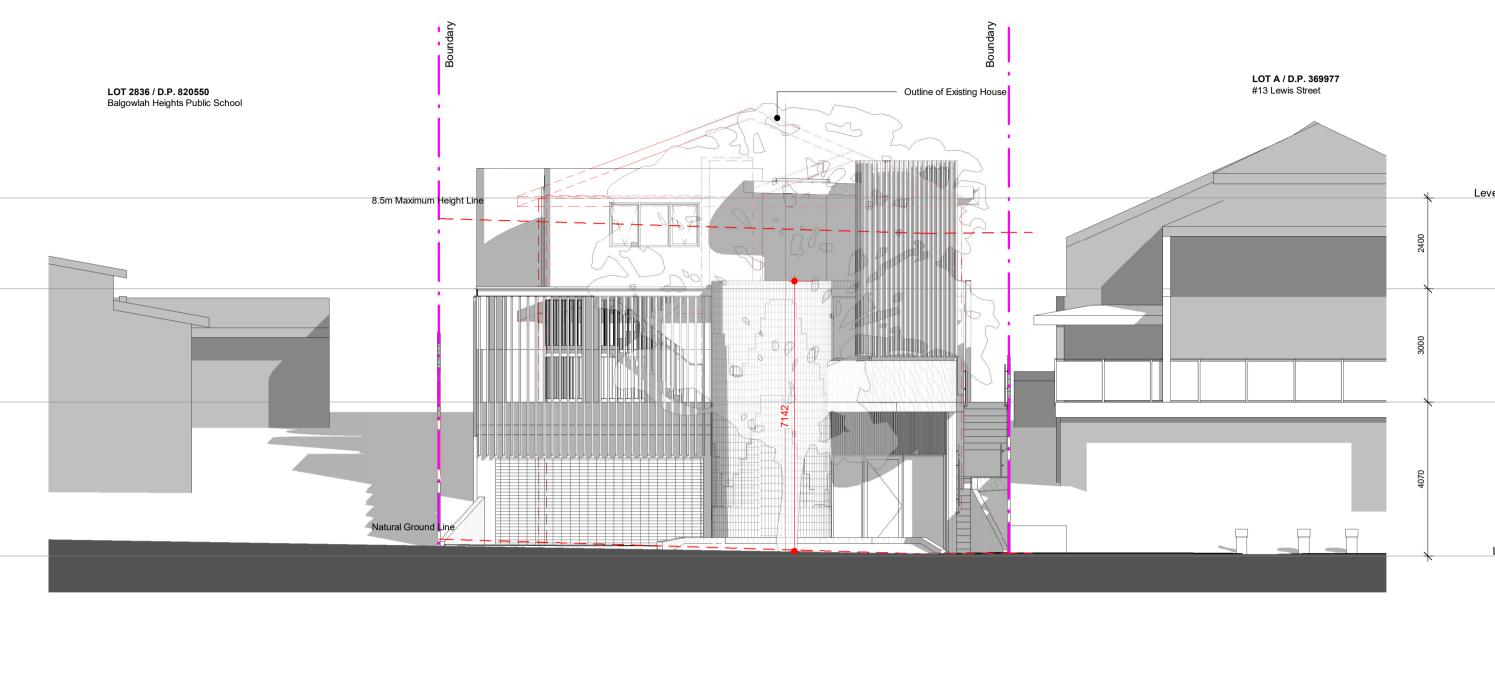

Proposed Southern Elevation

Proposed Northen Elevation

### DA Applicant : George Antoniou Site Address : Lot B DP 369977 11 Lewis Street Balgowlah Heights NSW 2093

0m 1m 2m 3m 4m 5m Scale Bar 1:100 10m TITLE

#### DA Applicant : George Antoniou Site Address : Lot B DP 369977 11 Lewis Street Balgowlah Heights NSW 2093

0m 1m 2m 3m 4m 5m Scale Bar 1:100 10m \_\_\_\_\_ TITLE Level Roof Eaves - RL 91230

Level 1 - RL 88830

Ground - RL 85830

Lower Ground - RL 81760

Level Roof Eaves - RL 91230

Level 1 - RL 88830

Ground - RL 85830

Lower Ground - RL 81760