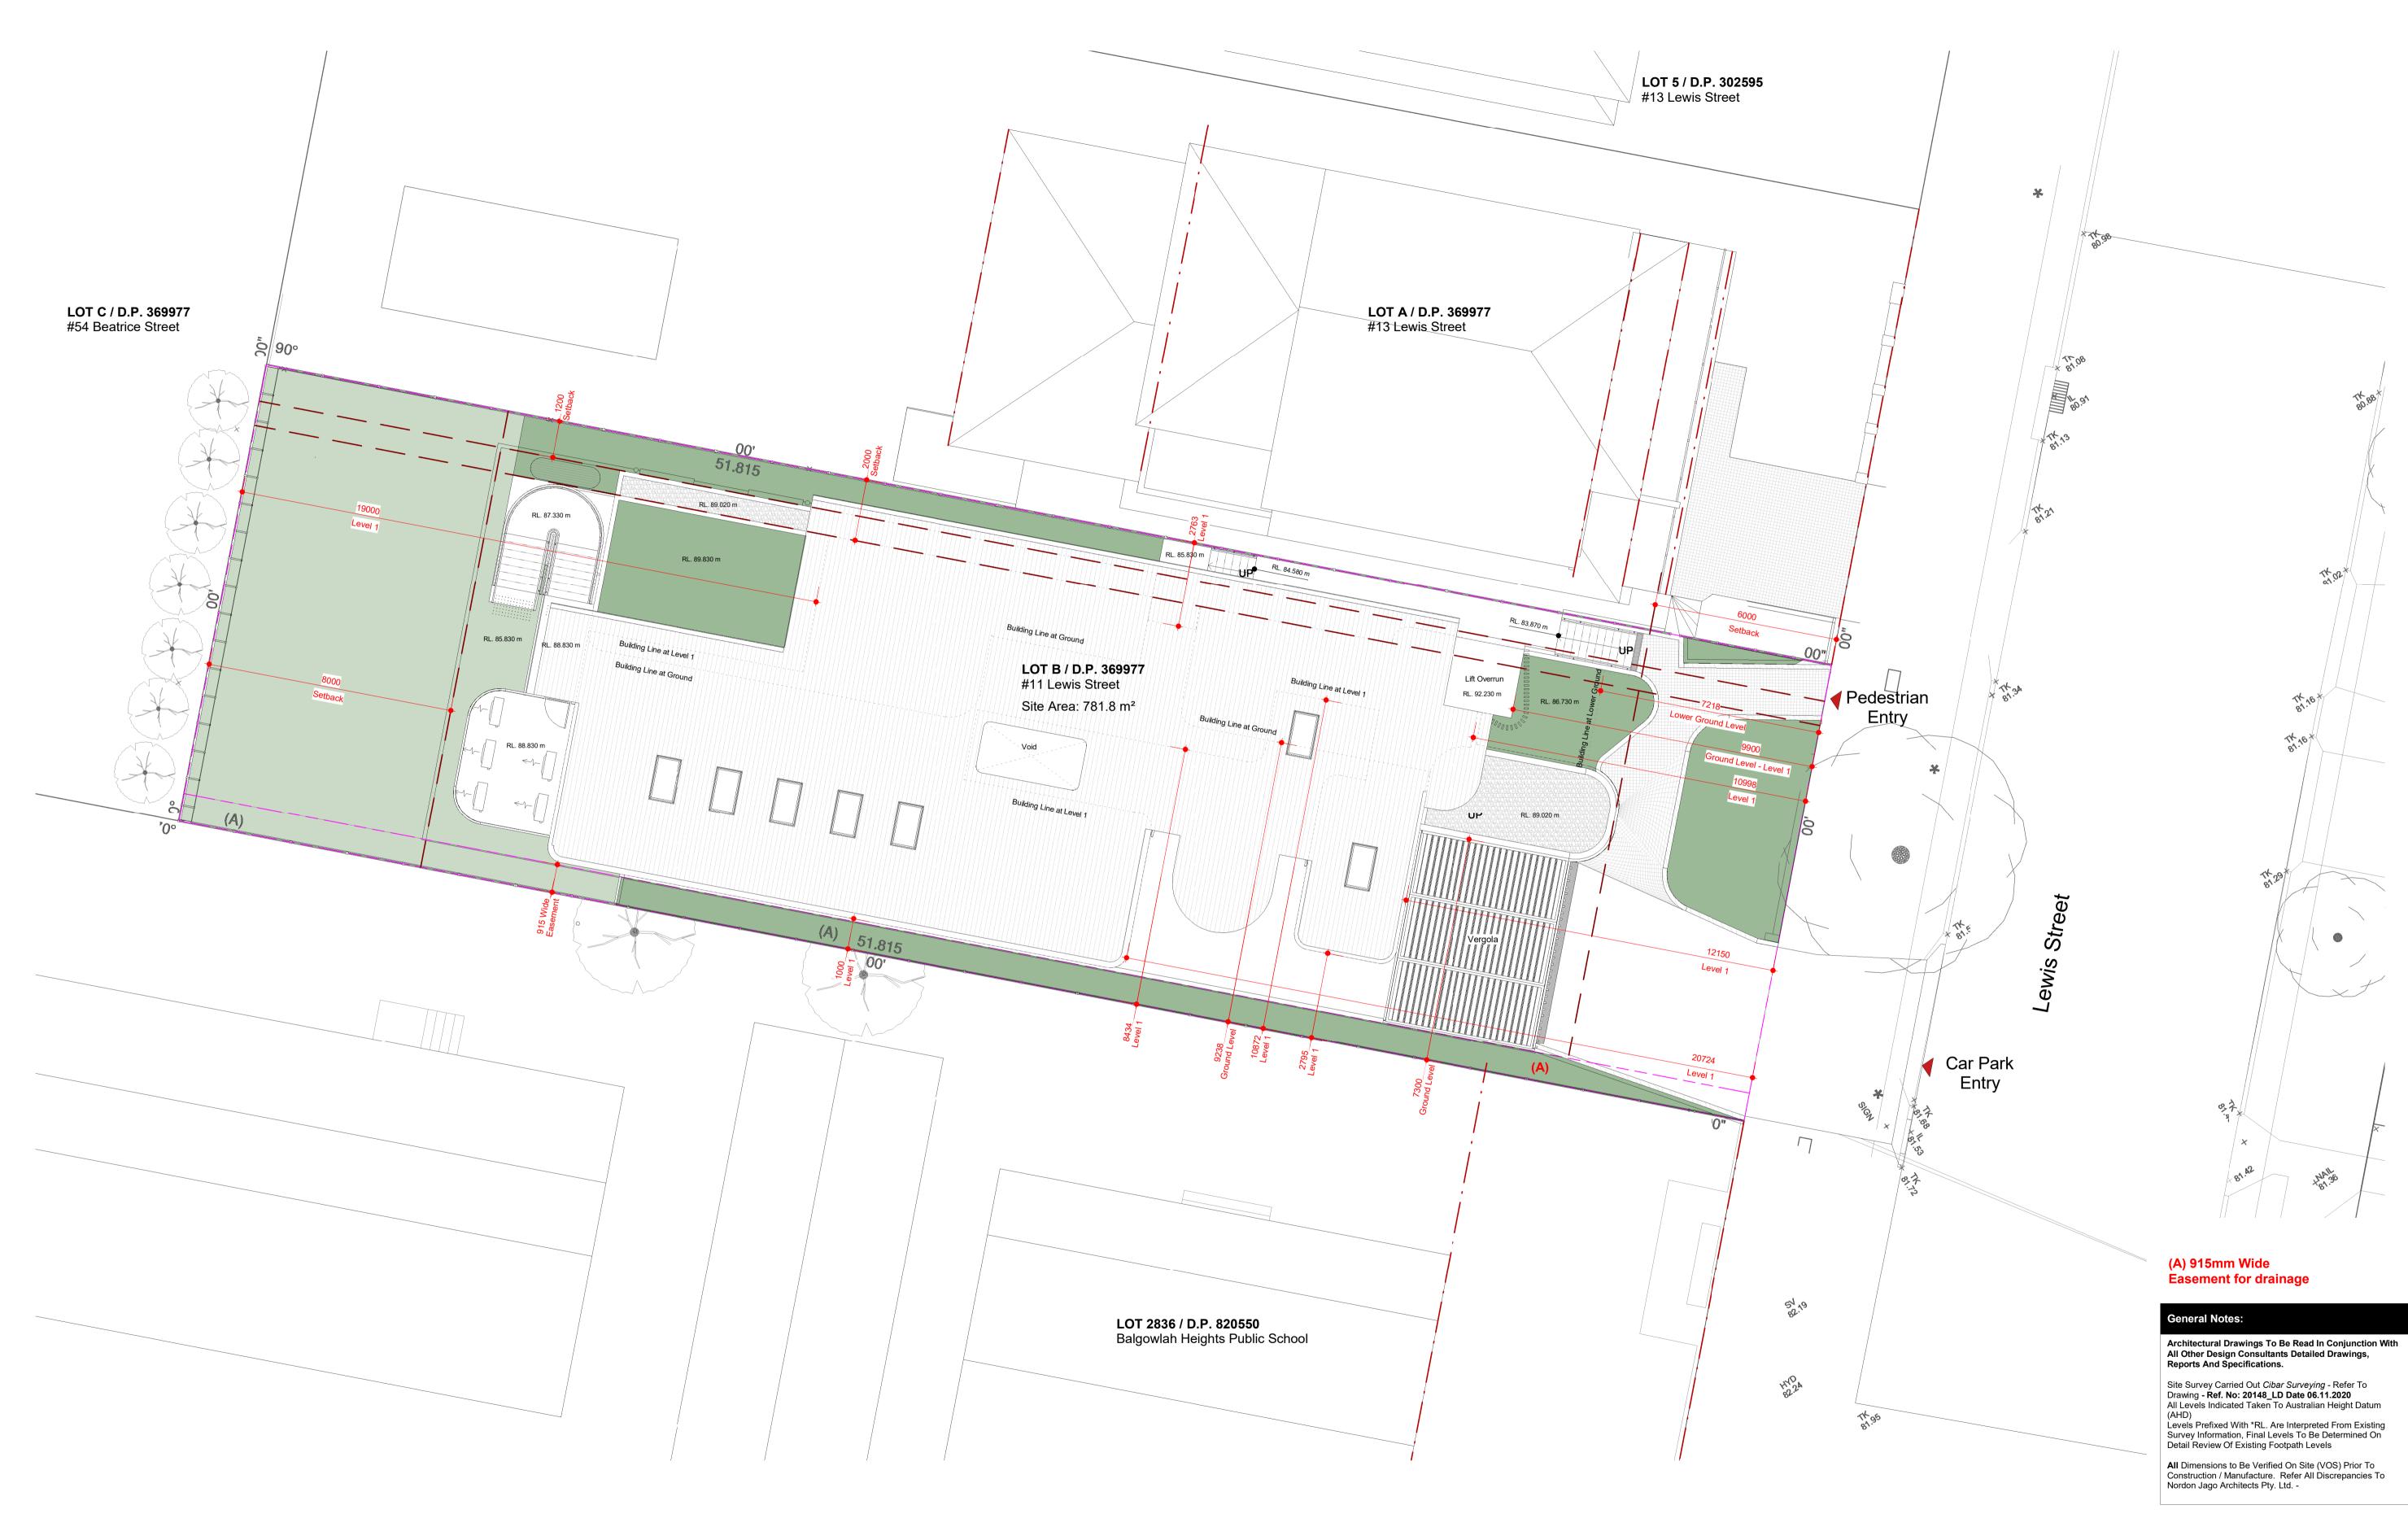

### DA Applicant : George Antoniou Site Address : Lot B DP 369977 11 Lewis Street Balgowlah Heights NSW 2093

TITLE

0m 1m 2m 3m 4m 5m 10 Scale Bar 1:100

| D:\NJA Local Files\BVR00120 Lewis St\BVR00120 DA 201114 GT Local.rvt | JOB No. | BVR00120      |         |  |
|----------------------------------------------------------------------|---------|---------------|---------|--|
| Site Plan                                                            | DATE    | December 2020 |         |  |
|                                                                      | SCALE   | A1 @          | 1 : 100 |  |
|                                                                      | DWG No. |               |         |  |
|                                                                      |         | DA.020 A      |         |  |

### DA Applicant : George Antoniou Site Address : Lot B DP 369977 11 Lewis Street Balgowlah Heights NSW 2093

0m 1m 2m 3m 4m 5m Scale Bar 1:100 10m TITLE

#### General Notes:

Architectural Drawings To Be Read In Conjunction With All Other Design Consultants Detailed Drawings, Reports And Specifications.

Site Survey Carried Out *Cibar Surveying* - Refer To Drawing - **Ref. No: 20148\_LD Date 06.11.2020** All Levels Indicated Taken To Australian Height Datum (AHD) Levels Prefixed With \*RL. Are Interpreted From Existing Survey Information, Final Levels To Be Determined On Detail Review Of Existing Footpath Levels

**All** Dimensions to Be Verified On Site (VOS) Prior To Construction / Manufacture. Refer All Discrepancies To Nordon Jago Architects Pty. Ltd. -

| D:\NJA Local Files\BVR00120 Lewis St\BVR00120 DA 201114 GT Local.rvt | /R00120 DA 201114 GT Local.rvt JOB No. |               | BVR00120 |  |
|----------------------------------------------------------------------|----------------------------------------|---------------|----------|--|
| Proposed Elevations                                                  | DATE                                   | December 2020 |          |  |
|                                                                      | SCALE                                  | A1 @          | 1 : 100  |  |
|                                                                      | DWG No.                                |               |          |  |
|                                                                      |                                        |               | <u>۱</u> |  |

#### DA Applicant : George Antoniou Site Address : Lot B DP 369977 11 Lewis Street Balgowlah Heights NSW 2093

0m 1m 2m 3m 4m 5m Scale Bar 1:100 10m \_\_\_\_\_ TITLE Level Roof Eaves - RL 91230

Level 1 - RL 88830

Ground - RL 85830

Lower Ground - RL 81760

Level Roof Eaves - RL 91230

Level 1 - RL 88830

Ground - RL 85830

Lower Ground - RL 81760

**All** Dimensions to Be Verified On Site (VOS) Prior To Construction / Manufacture. Refer All Discrepancies To Nordon Jago Architects Pty. Ltd. -

| D:\NJA Local Files\BVR00120 Lewis St\BVR00120 DA 201114 GT Local.rvt | JOB No. | BVR00120      |  |
|----------------------------------------------------------------------|---------|---------------|--|
| Proposed Elevations                                                  | DATE    | December 2020 |  |
|                                                                      | SCALE   | A1 @ 1 : 100  |  |
|                                                                      | DWG No. |               |  |
|                                                                      |         |               |  |