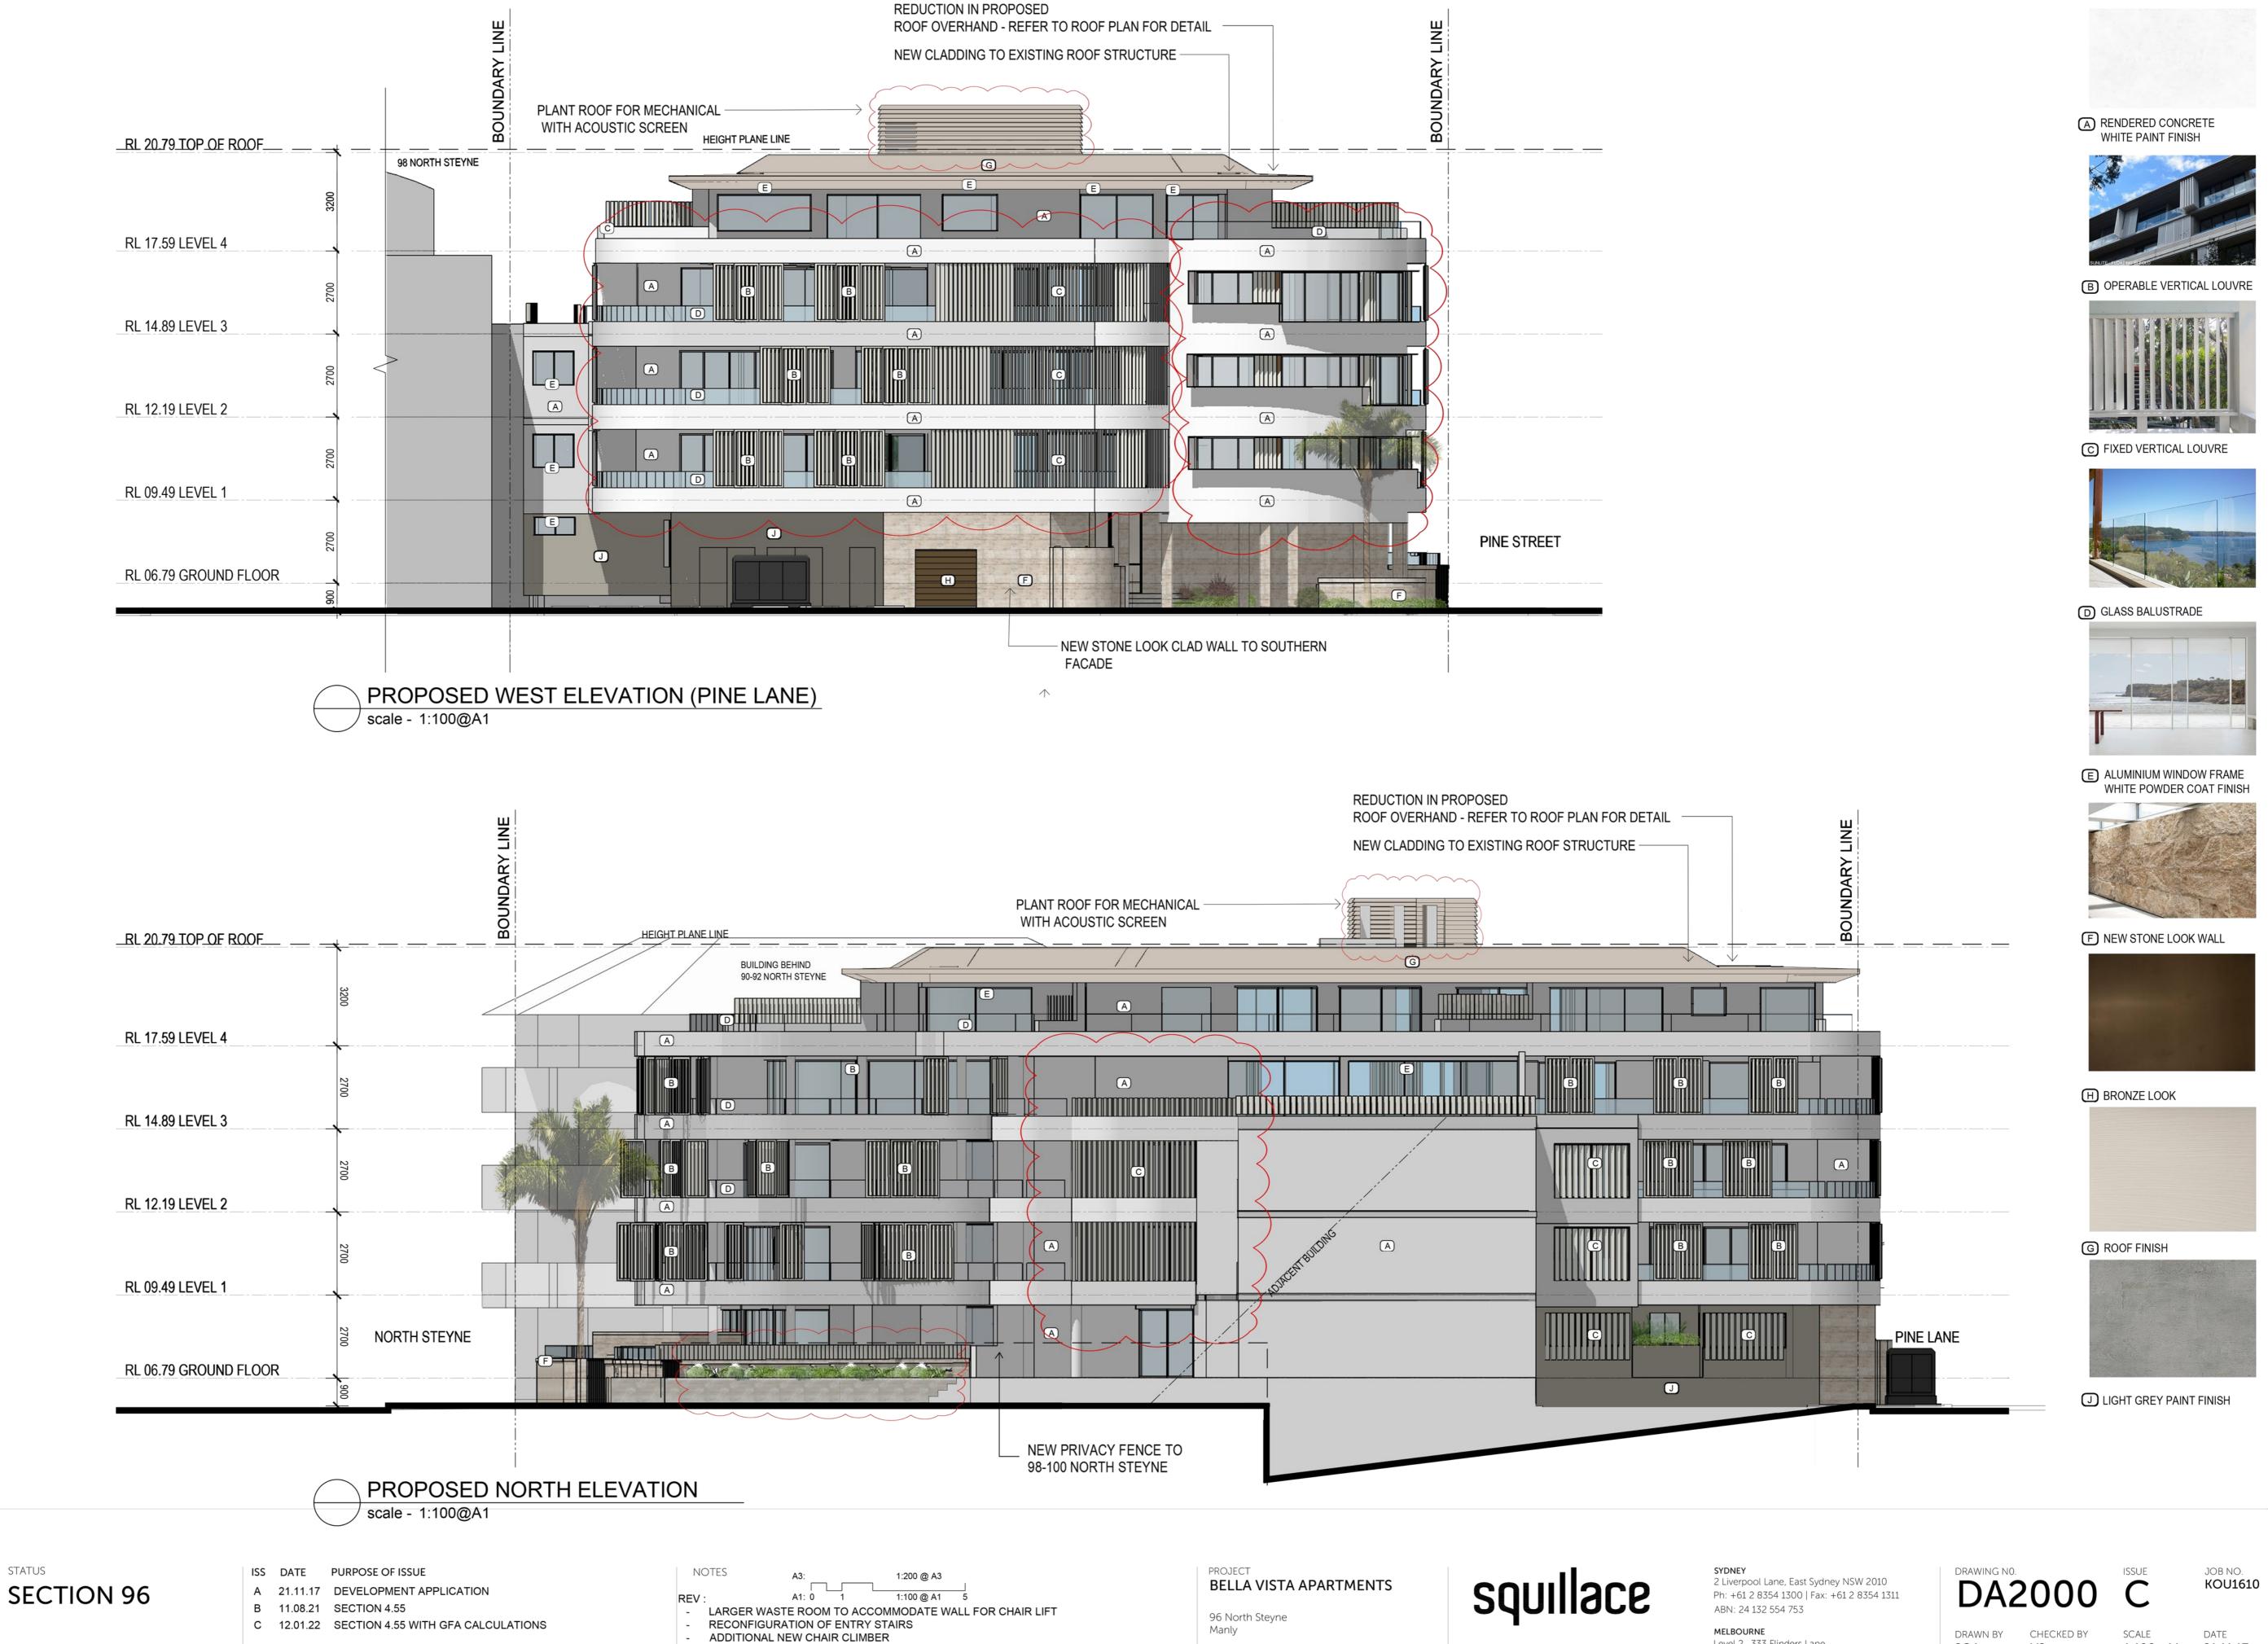

ISS DATE PURPOSE OF ISSUE
A 21.11.17 DEVELOPMENT APPLICATION

B 11.08.21 SECTION 4.55

REV B:

RESHAPING / REDUCING OF NEW ROOF BOUNDARY

RELOCATING NEW SLYLIGHTS

RECONFIGURATION OF NEW CONDENSER UNITS

ADDITIONAL NEW ACCESS HATCH

JOB NO.

THIS PLAN IS TO BE READ IN

**CONJUNCTION WITH** THE CONDITIONS OF DEVELOPMEN

CONSENT

MOD2021/0647

Australian Institute of

Do not scale drawing. Verify all dimensions on site. Report any discrepancies in documentation to architect. This drawing is for the purpose of council approval and as such, is not suitable for construction. - ADDITIONAL NEW CHAIR CLIMBER - ADDITIONAL OUTDOOR SHOWER AT THE ENTRY - ADDITIONAL PRIVACY SCREENS AND GATE TO BEDROOM 1 AND 2 AT UNIT 3 DEMOLISHING EXISTING TERRACE WALL & REPLACE WITH NEW WALL & STONE CLADDING

REMOVAL / RELOCATION OF PALM TREES AS PER ARBORIST'S ADVICE

ADDITION OF NEW POOL/SPA

CLIENT

CECIL KOUTSOS ARCHITECTS INTERIOR DESIGNERS

squillace.com.au

Level 2 , 333 Flinders Lane Melbourne VIC 3000

17219 (VIC), 3677 (QLD)

Ph: +61 3 9629 4888| Fax: +61 3 9649 7444 ABN: 34 137 620 538 NOMINATED ARCHITECT Vince Squillace Reg No. 6468 (NSW),

1:100@A1 21.11.17 1:200@A3

DRAWING TITLE PROPOSED WEST / NORTH ELEVATION

Vince Squillace Reg No. 6468 (NSW),