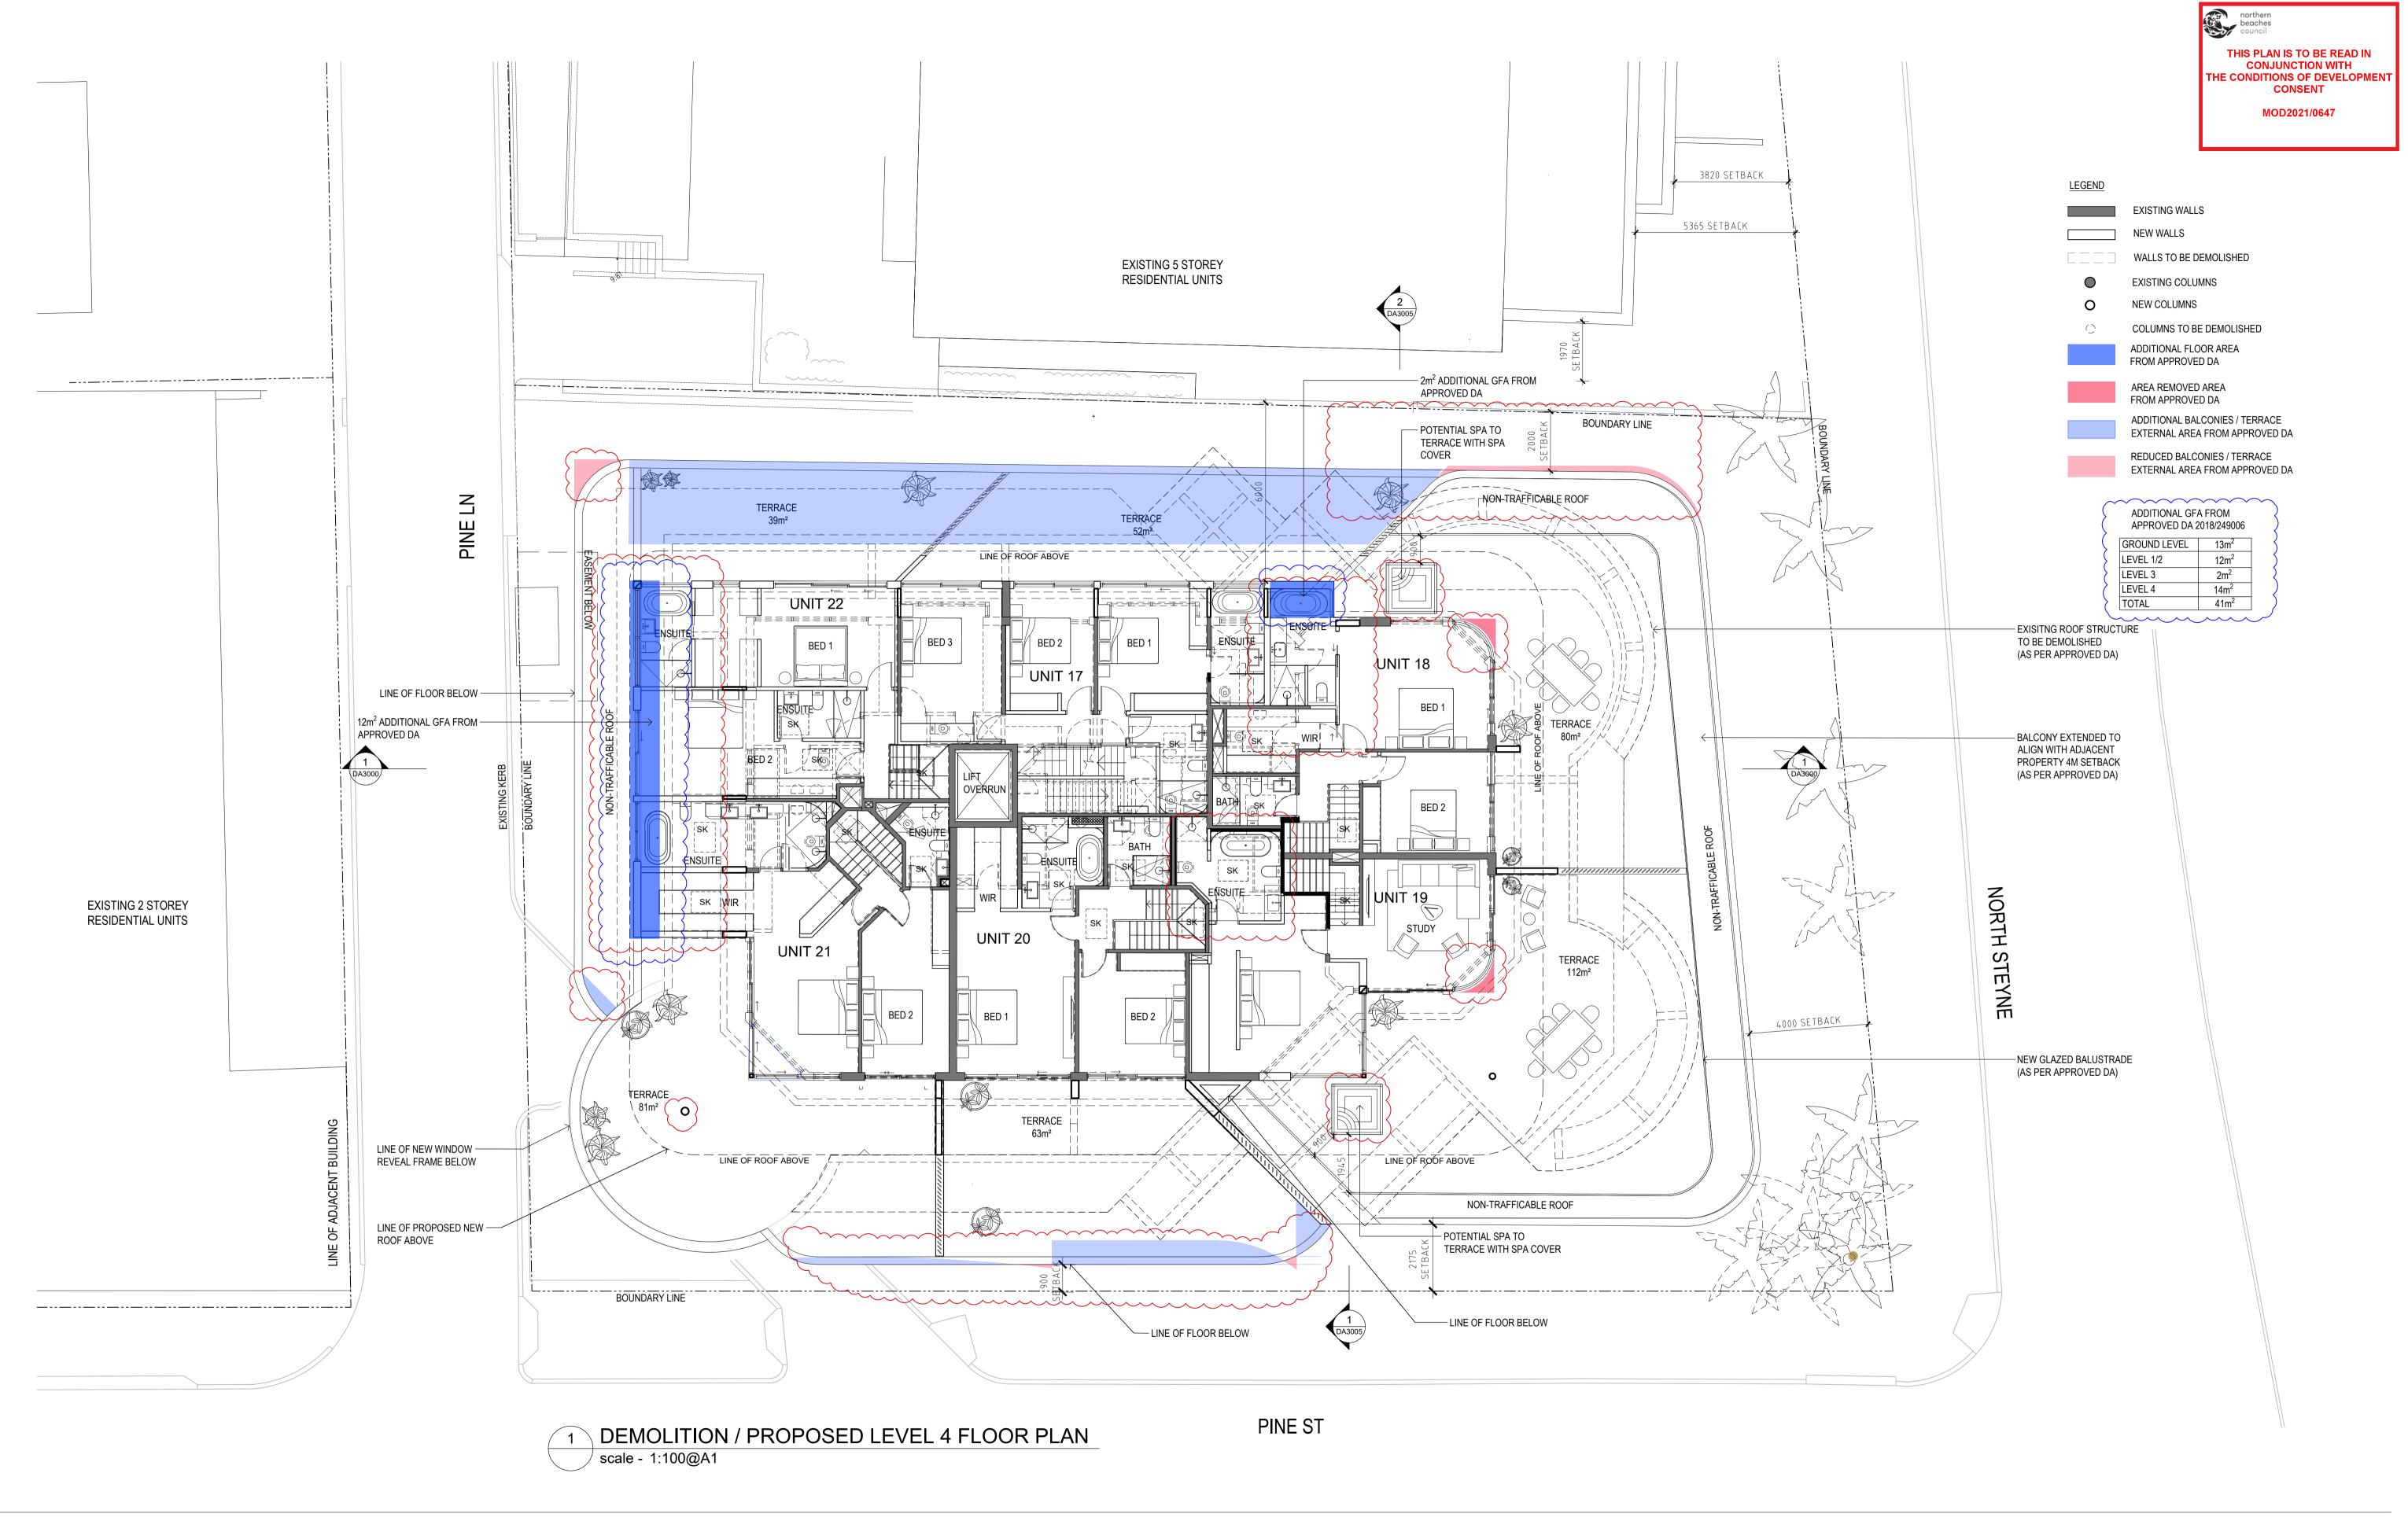

ISS DATE PURPOSE OF ISSUE A 21.11.17 DEVELOPMENT APPLICATION B 11.08.21 DEVELOPMENT APPLICATION

C 12.01.22 SECTION 4.55 WITH GFA CALCS & AMENDED SPA LOCATIONS

REVISED STAIRS IN UNIT 17 TO ACCOMMODATE ACCESS STAIR UP TO ROOF LEVEL

EXTENSION OF UNIT 22 TO LANE ADDITIONAL AND RELOCATION OF SKYLIGHTS RECONFIGURATION OF SOUTHERN TERRACE ADDITIONAL PRIVACY WALLS IN SOUTHERN TERRACE

- ADDITIONAL NEW SPA FOR UNIT 18, 19, 20, AND 21

BELLA VISTA APARTMENTS