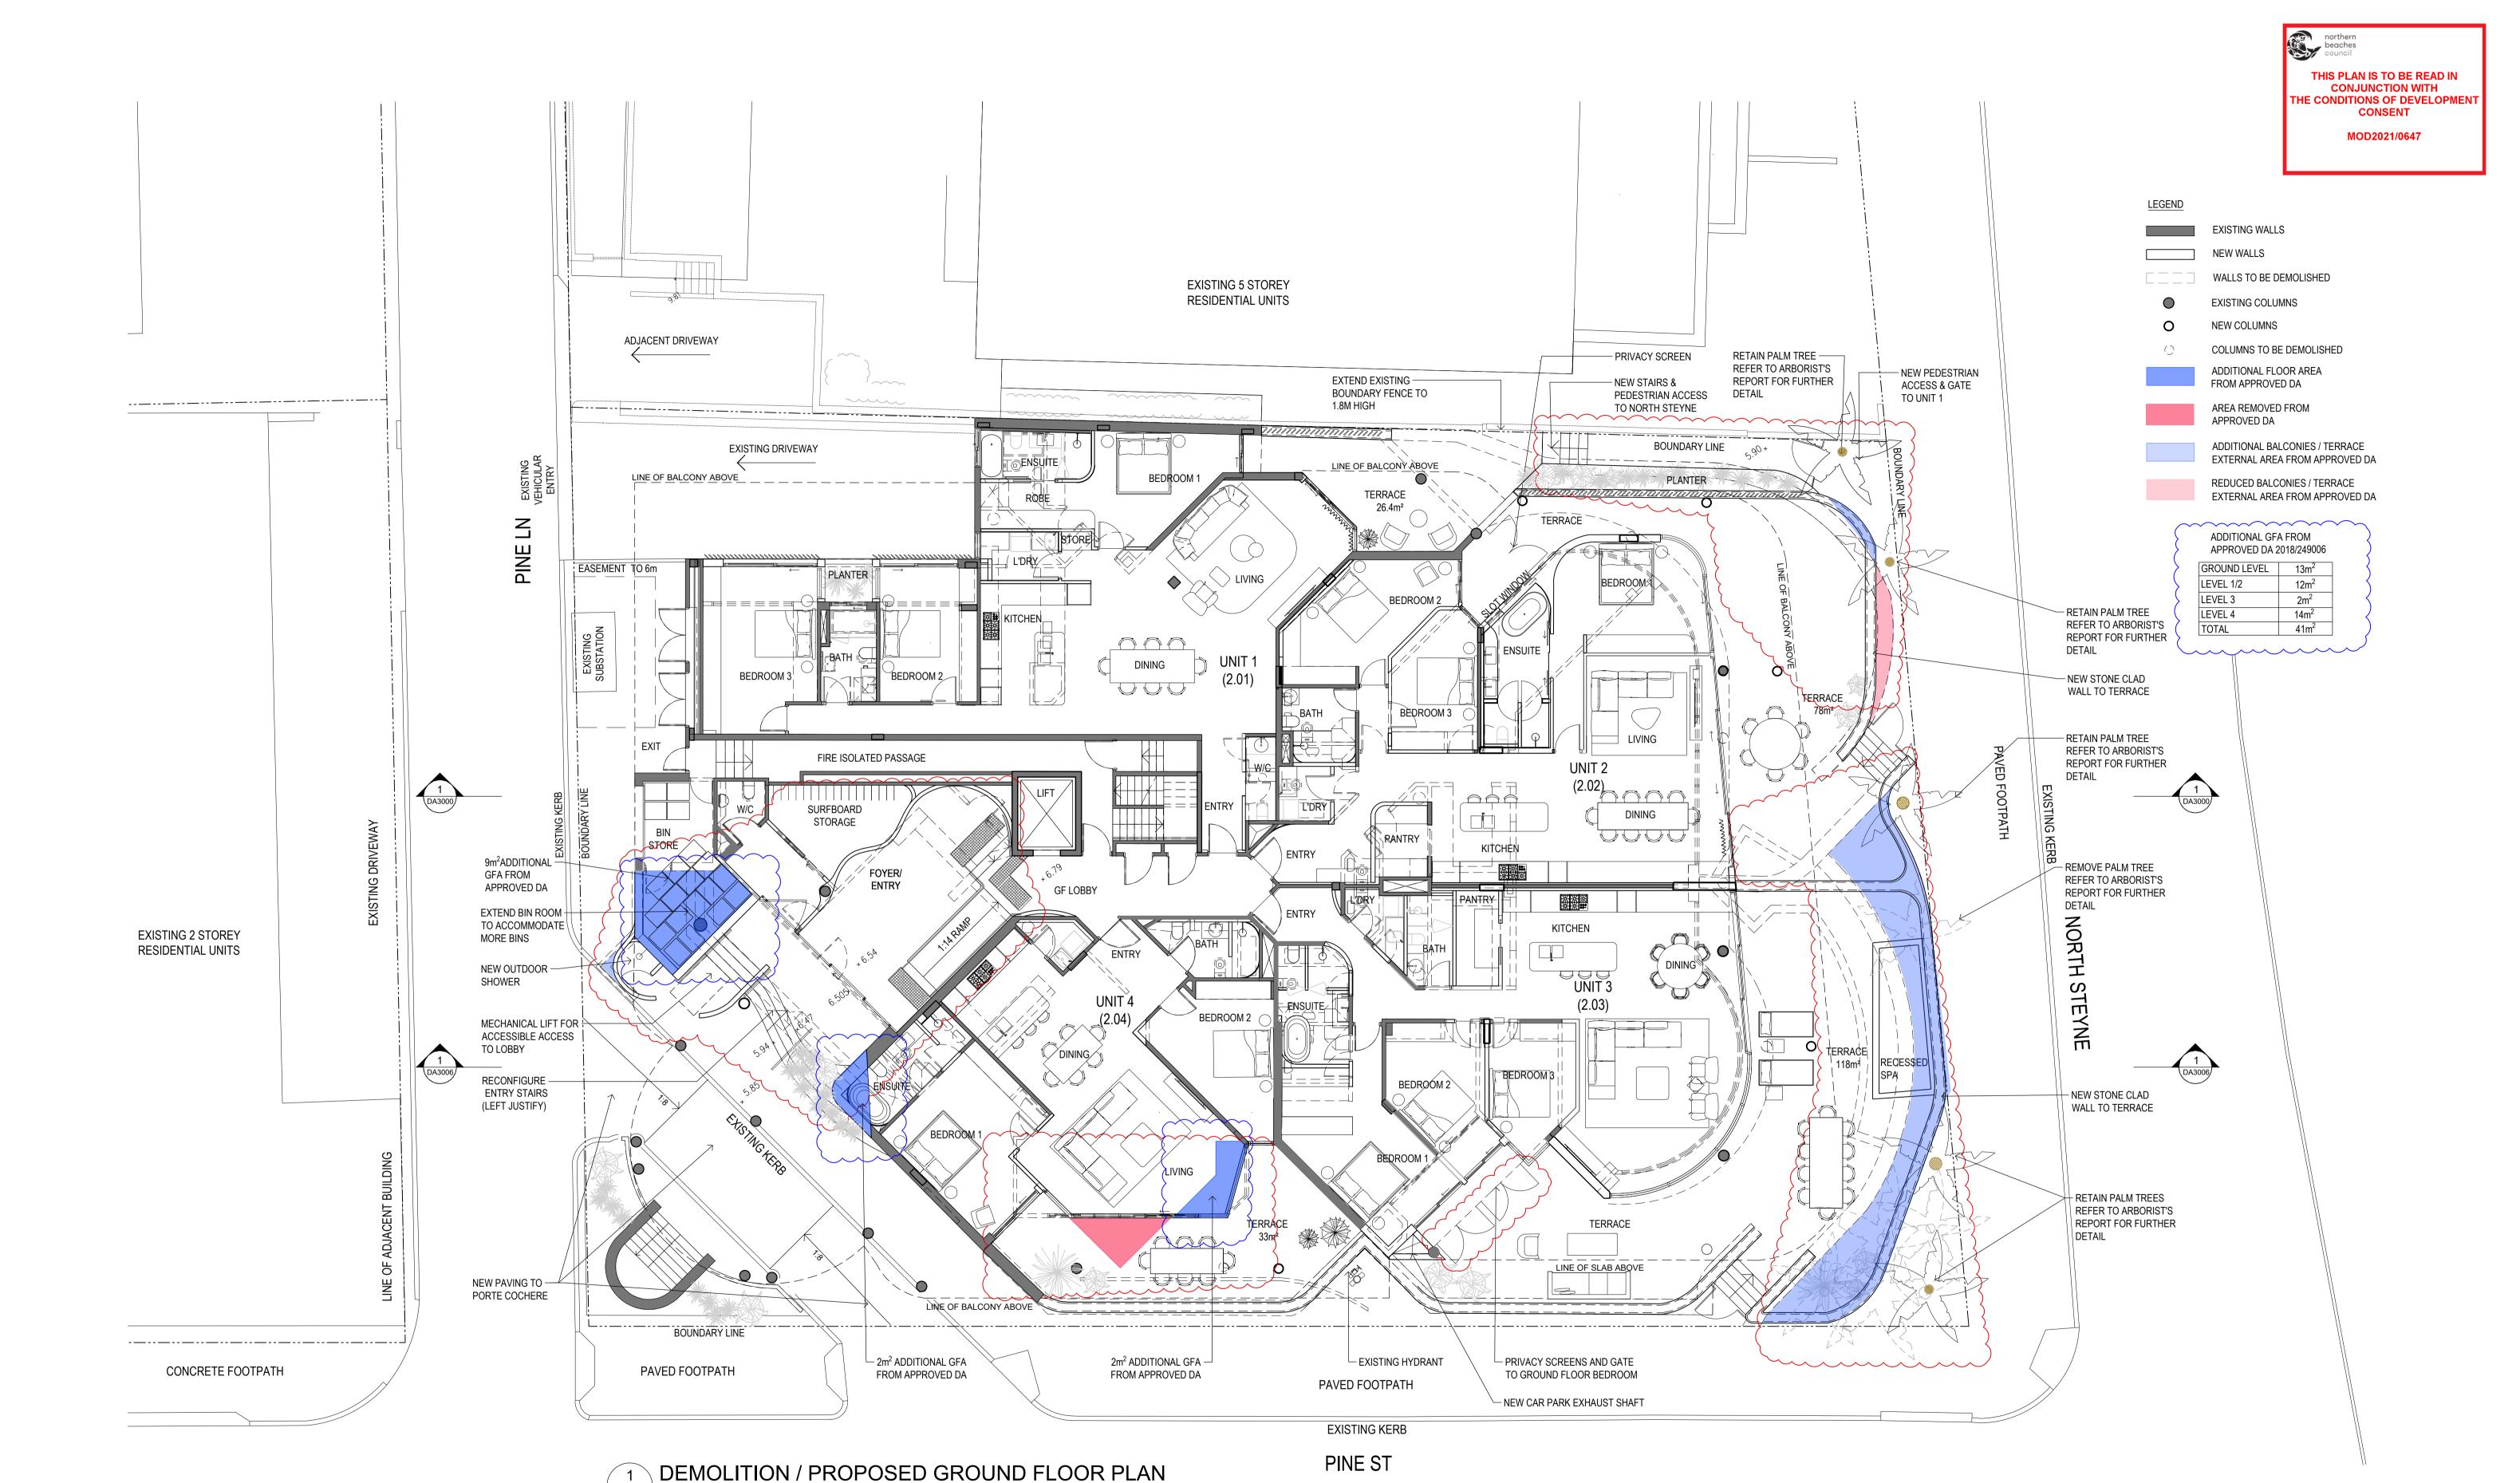

STATUS **SECTION 96** 

Do not scale drawing. Verify all dimensions on site. Report any discrepancies in documentation to architect. This drawing is for the purpose of council approval and as such, is not suitable for construction.

ISS DATE PURPOSE OF ISSUE

A 21.11.17 DEVELOPMENT APPLICATION

B 11.08.21 SECTION 4.55

C 12.01.22 SECTION 4.55 WITH GFA CALCULATIONS

scale - 1:100@A1

NOTES 1:100 @ A1 5

LARGER WASTE ROOM TO ACCOMMODATE WALL FOR CHAIR LIFT RECONFIGURATION OF ENTRY STAIRS

ADDITIONAL NEW CHAIR CLIMBER ADDITIONAL OUTDOOR SHOWER AT THE ENTRY ADDITIONAL PRIVACY SCREENS AND GATE TO BEDROOM 1 AND 2 AT UNIT 3 DEMOLISHING EXISTING TERRACE WALL & REPLACE WITH NEW WALL & STONE CLADDING | CECIL KOUTSOS REMOVAL / RELOCATION OF PALM TREES AS PER ARBORIST'S ADVICE ADDITION OF NEW POOL/SPA