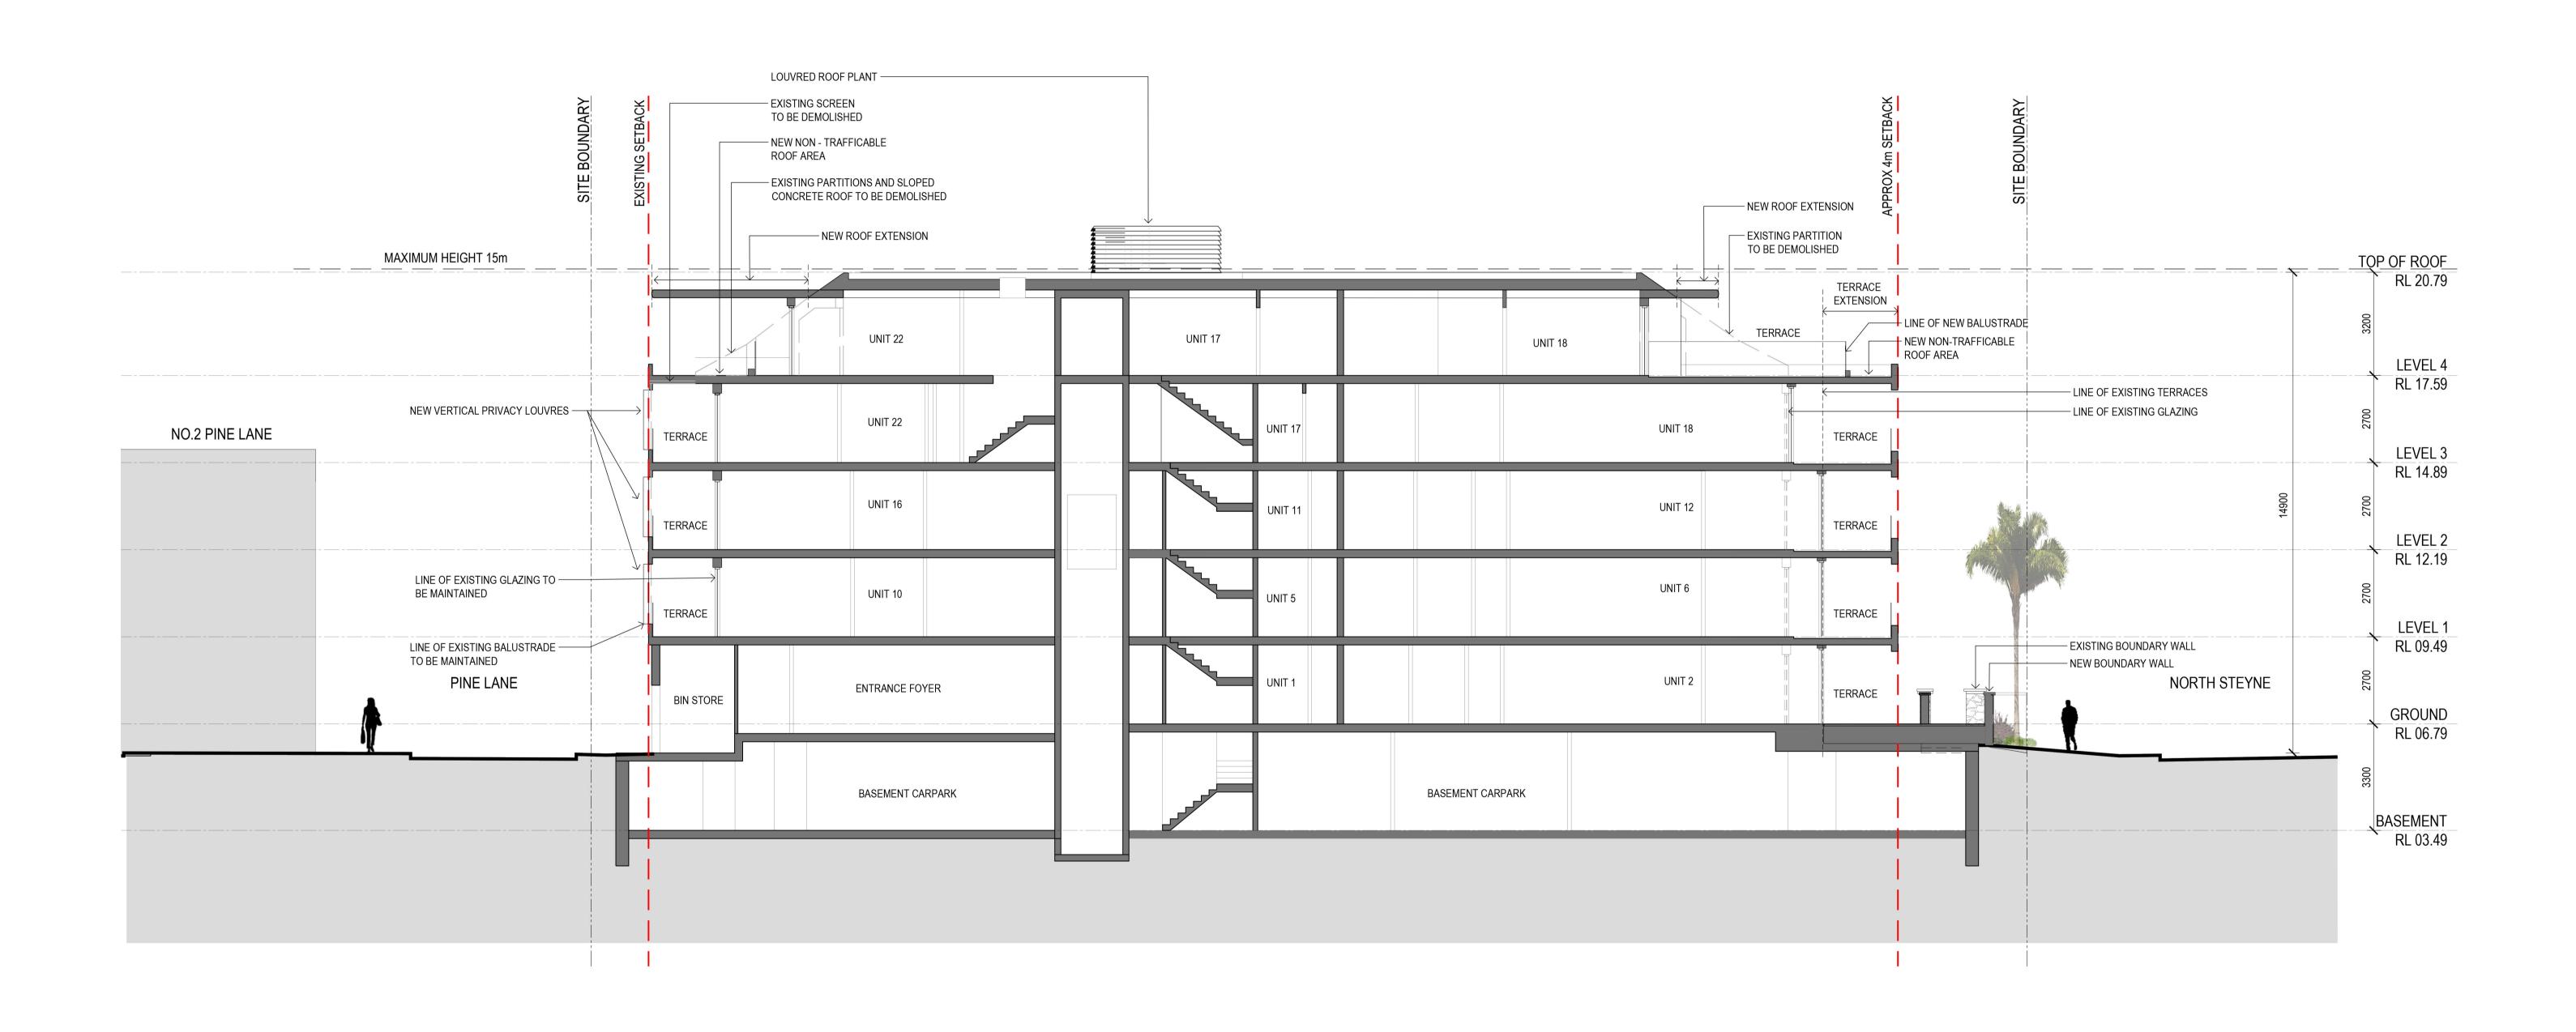

ISS DATE PURPOSE OF ISSUE A 21.11.17 DEVELOPMENT APPLICATION B 11.08.21 DEVELOPMENT APPLICATION

C 12.01.22 SECTION 4.55 WITH GFA CALCS & AMENDED SPA LOCATIONS

REVISED STAIRS IN UNIT 17 TO ACCOMMODATE ACCESS STAIR UP TO ROOF LEVEL

EXTENSION OF UNIT 22 TO LANE ADDITIONAL AND RELOCATION OF SKYLIGHTS RECONFIGURATION OF SOUTHERN TERRACE ADDITIONAL PRIVACY WALLS IN SOUTHERN TERRACE

- ADDITIONAL NEW SPA FOR UNIT 18, 19, 20, AND 21

BELLA VISTA APARTMENTS

96 North Steyne Manly

**CECIL KOUTSOS** 

ARCHITECTS INTERIOR DESIGNERS squillace.com.au

2 Liverpool Lane, East Sydney NSW 2010 Ph: +61 2 8354 1300 | Fax: +61 2 8354 1311 ABN: 24 132 554 753

MELBOURNE Level 2 , 333 Flinders Lane Melbourne VIC 3000 Ph: +61 3 9629 4888| Fax: +61 3 9649 7444