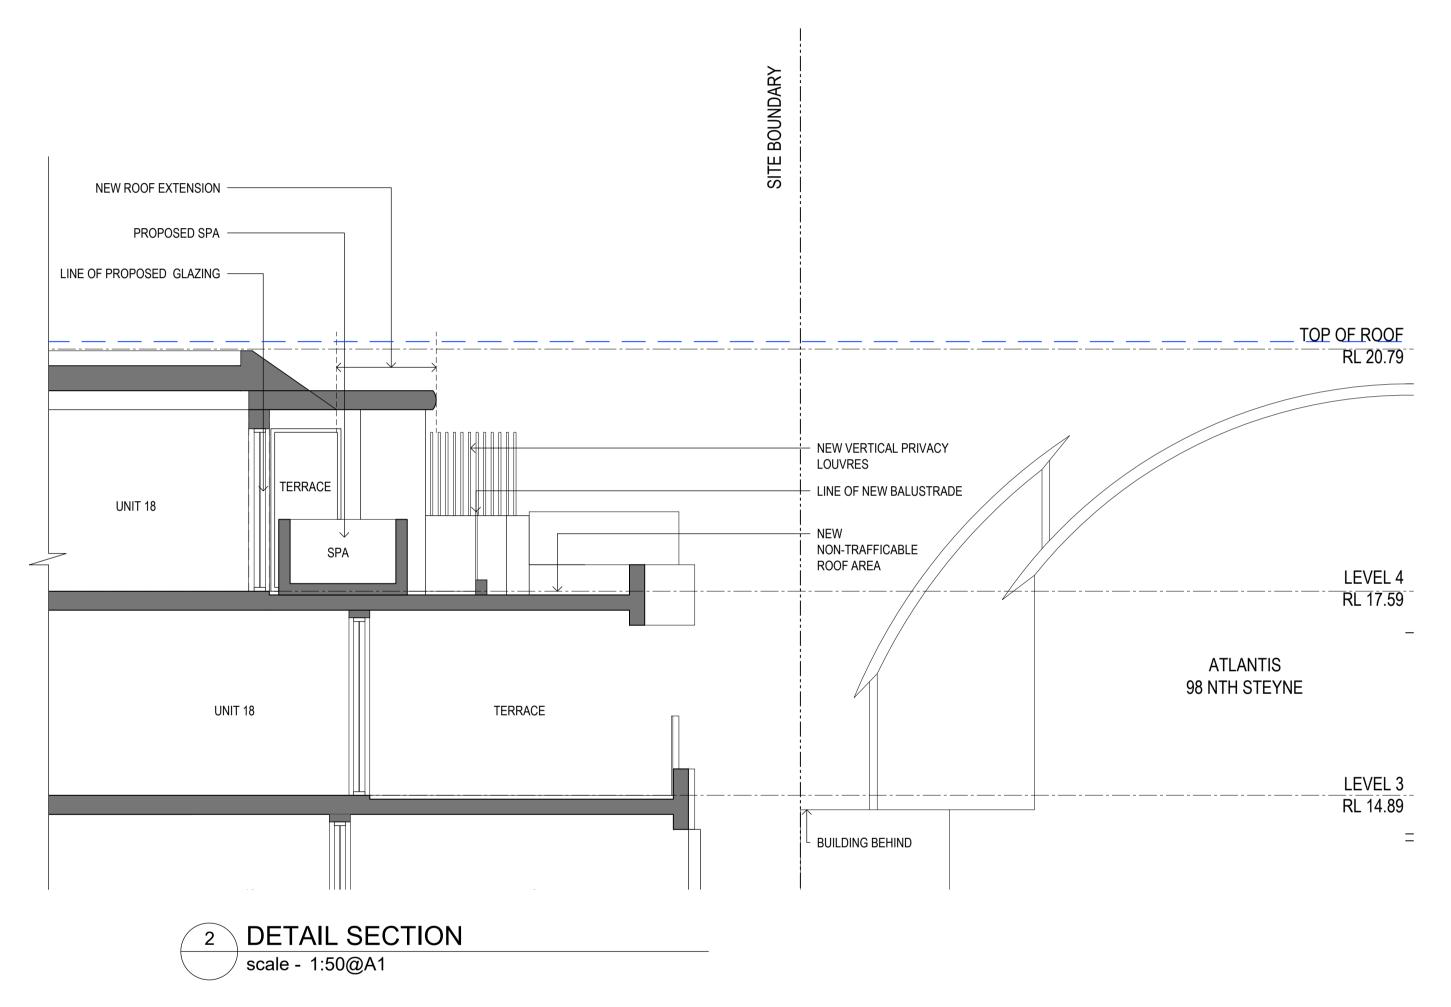

MELBOURNE Level 2 , 333 Flinders Lane Melbourne VIC 3000

Ph: +61 3 9629 4888| Fax: +61 3 9649 7444 ABN: 34 137 620 538 NOMINATED ARCHITECT

Vince Squillace Reg No. 6468 (NSW),

17219 (VIC), 3677 (QLD)

VS

DRAWN BY CHECKED BY

SCALE DATE 1:50@A1 17.01.22 1:100@A3

JOB NO.

KOU1610

DRAWING TITLE

DETAIL SECTION

SQA

STATUS SECTION 96

Do not scale drawing. Verify all dimensions on site. Report any discrepancies in documentation to architect. This drawing is for the purpose of council approval and as such, is not suitable for construction.