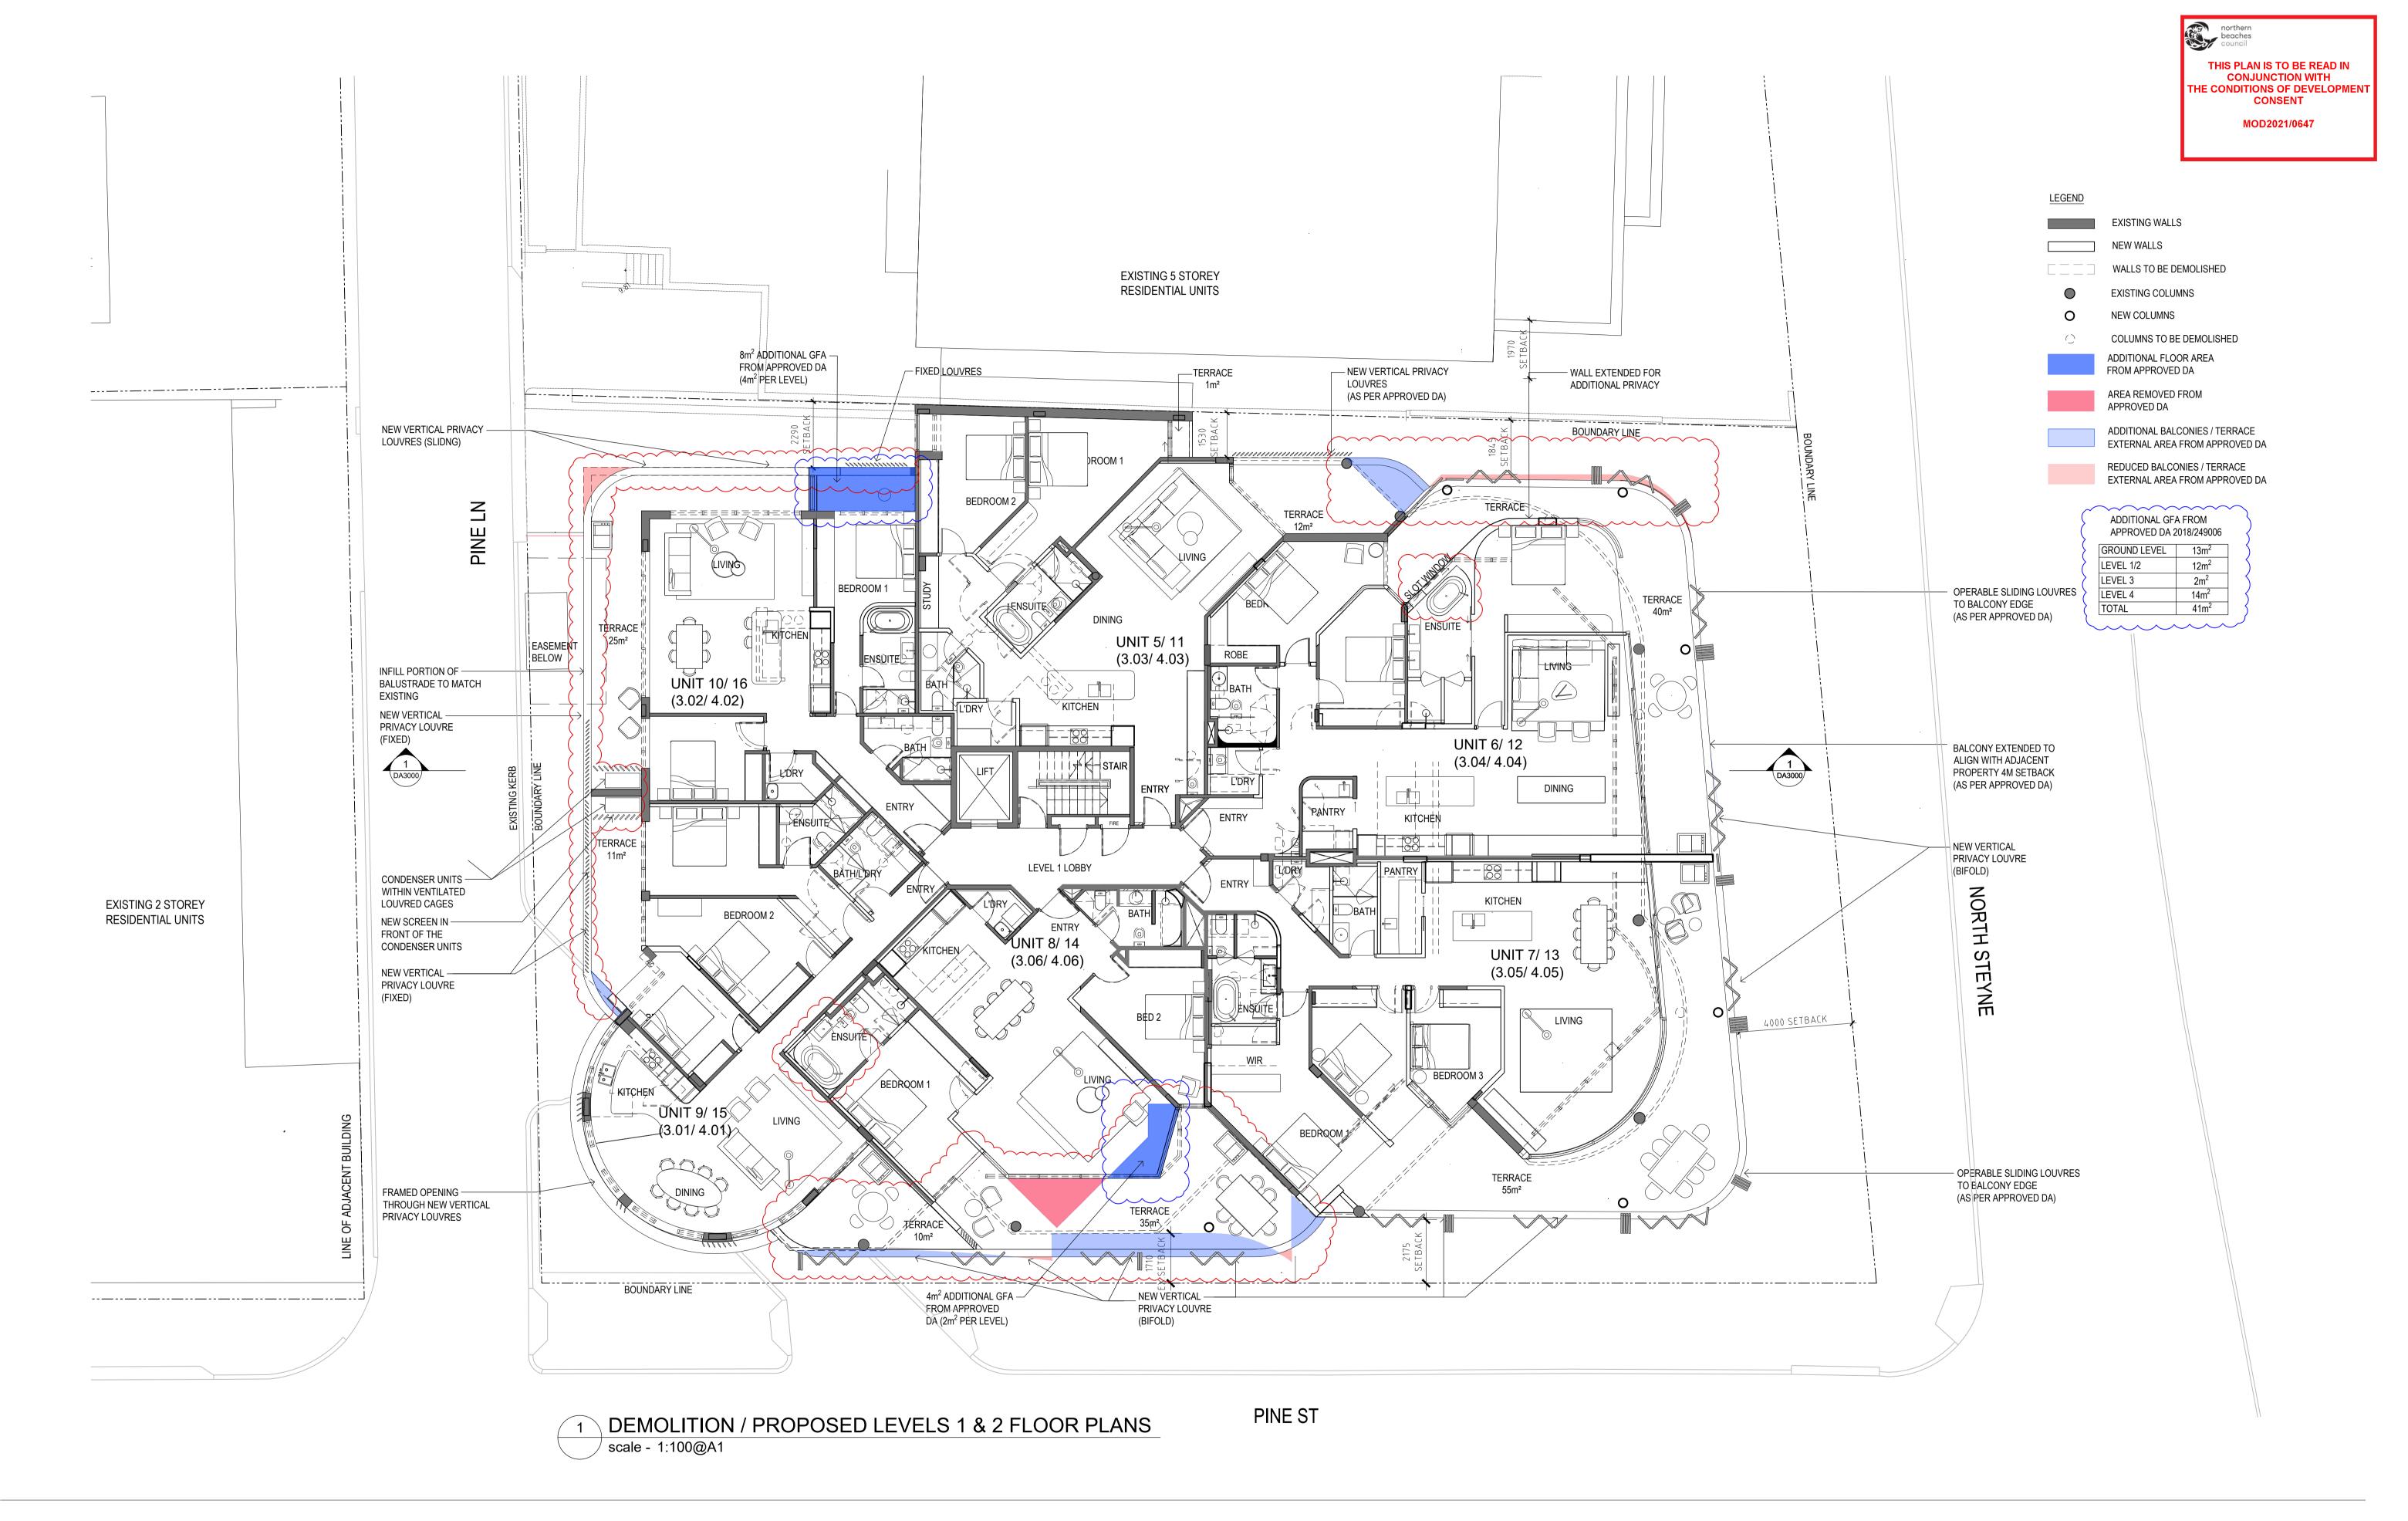

SECTION 96

Do not scale drawing. Verify all dimensions on site.
Report any discrepancies in documentation to architect.
This drawing is for the purpose of council approval and as such, is not suitable for construction.

ISS DATE PURPOSE OF ISSUE

A 21.11.17 DEVELOPMENT APPLICATION

B 11.08.21 SECTION 4.55

C 12.01.22 SECTION 4.55 WITH GFA CALCULATIONS

NOTES A3: 1:200 @ A3

REV: A1: 0 1 1:100 @ A1 5

RE CONFIGURATION OF NEW VERTICAL PRIVACY SCREENS ALONG THE BALCONIES
 RESHAPED / CURVED THE CORNERS OF THE BALCONIES TO MATCH THE BUILDING SHAPE

RESHAPED / CURVED THE CORNERS OF THE BALCONIES TO MATCH THE BUILDING SHAPE
 RECONFIGURATION OF SOUTHERN BALCONY AND PRIVACY LOUVERS
 RECONFIGURATION OF THE EXTERNAL CONTINERN WALL IN LINE 9/44

• EXTENSION OF BALCONY FOR UNIT 5 / 11 AND REDUCTION OF BALCONY FOR UNIT 6 /12

RECONFIGURATION OF THE EXTERNAL SOUTHERN WALL IN UNIT 8/14
ADDITIONAL NEW CONDENSER UNITS AND NEW SCREENS IN WESTERN BALCONY FOR UNIT 8,10,14 & 16
RE LOCATION OF INTERNAL LAUNDRY FOR UNIT 9 / 15, THE EXCESS AREA ADDED TO UNIT 8/14.
EXTENSION OF NORTHERN EXTERNAL WALL/ WINDOWS IN UNIT 10 / 16