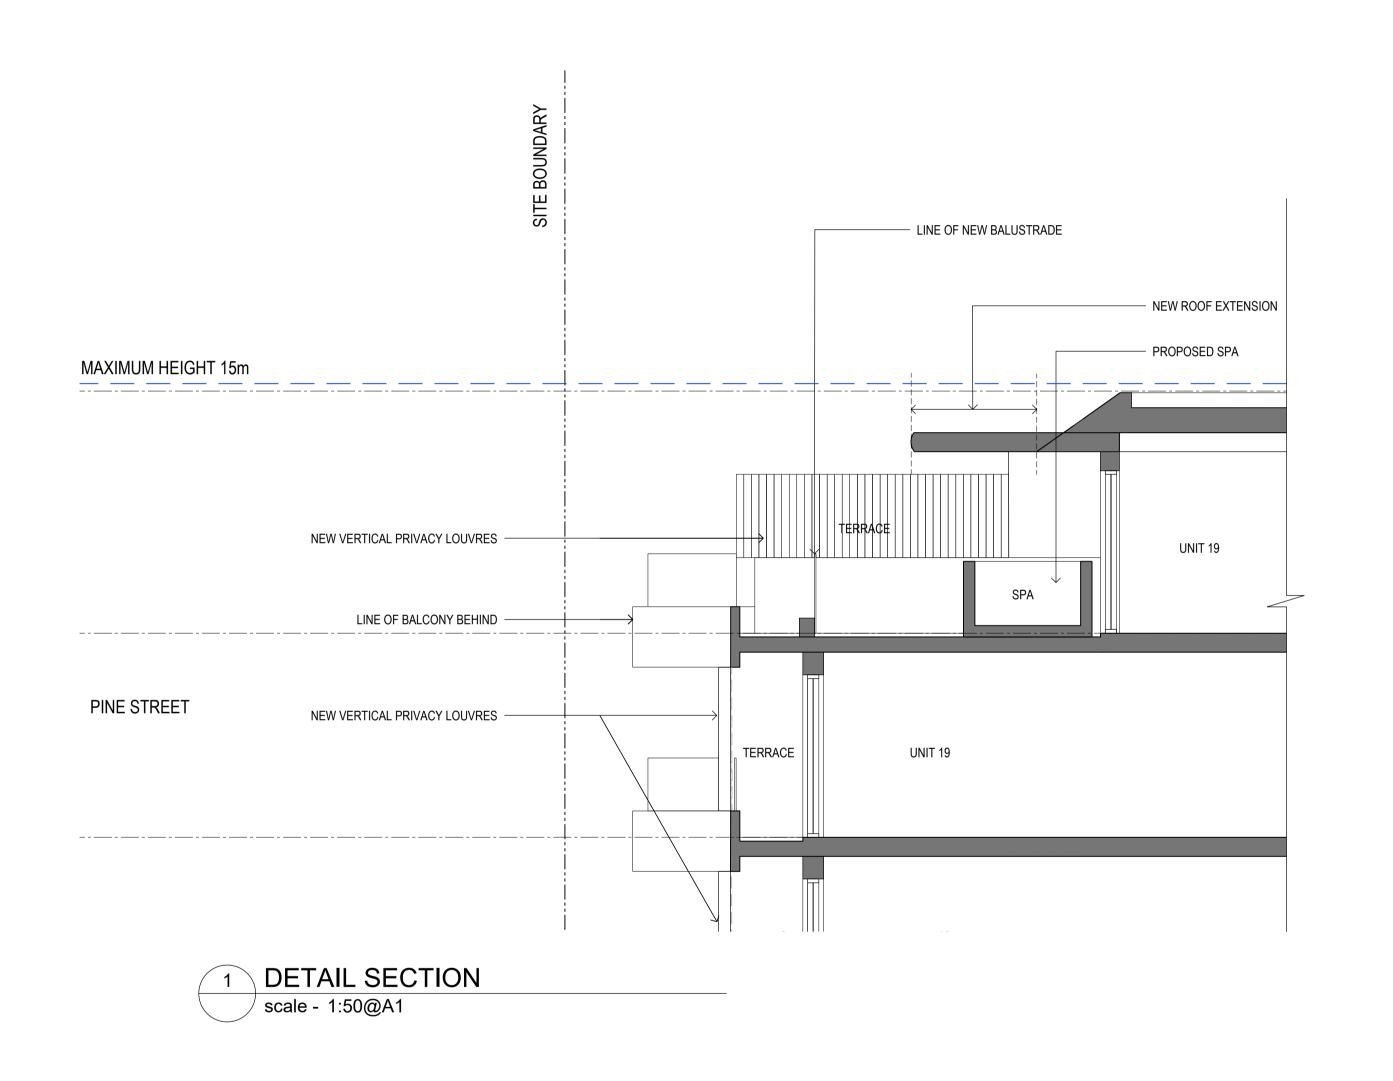

ISS DATE PURPOSE OF ISSUE A 17.01.22 SECTION 4.55

PROJECT BELLA VISTA APARTMENTS

96 North Steyne Manly

CLIENT **CECIL KOUTSOS** 

**ARCHITECTS** INTERIOR DESIGNERS squillace.com.au

**SYDNEY**2 Liverpool Lane, East Sydney NSW 2010
Ph: +61 2 8354 1300 | Fax: +61 2 8354 1311 ABN: 24 132 554 753

MELBOURNE Level 2 , 333 Flinders Lane Melbourne VIC 3000

Ph: +61 3 9629 4888| Fax: +61 3 9649 7444 ABN: 34 137 620 538 NOMINATED ARCHITECT

Vince Squillace Reg No. 6468 (NSW),

17219 (VIC), 3677 (QLD)

VS

DRAWN BY CHECKED BY

SCALE DATE 1:50@A1 17.01.22 1:100@A3

JOB NO.

KOU1610

DRAWING TITLE

DETAIL SECTION

SQA

STATUS SECTION 96

Do not scale drawing. Verify all dimensions on site. Report any discrepancies in documentation to architect. This drawing is for the purpose of council approval and as such, is not suitable for construction.

ISSUE

VS

SECTION THROUGH GROUND SPA

SQA

DRAWING TITLE

PROPOSED

JOB NO. KOU1610

1:100@A1 21.11.17 1:200@A3