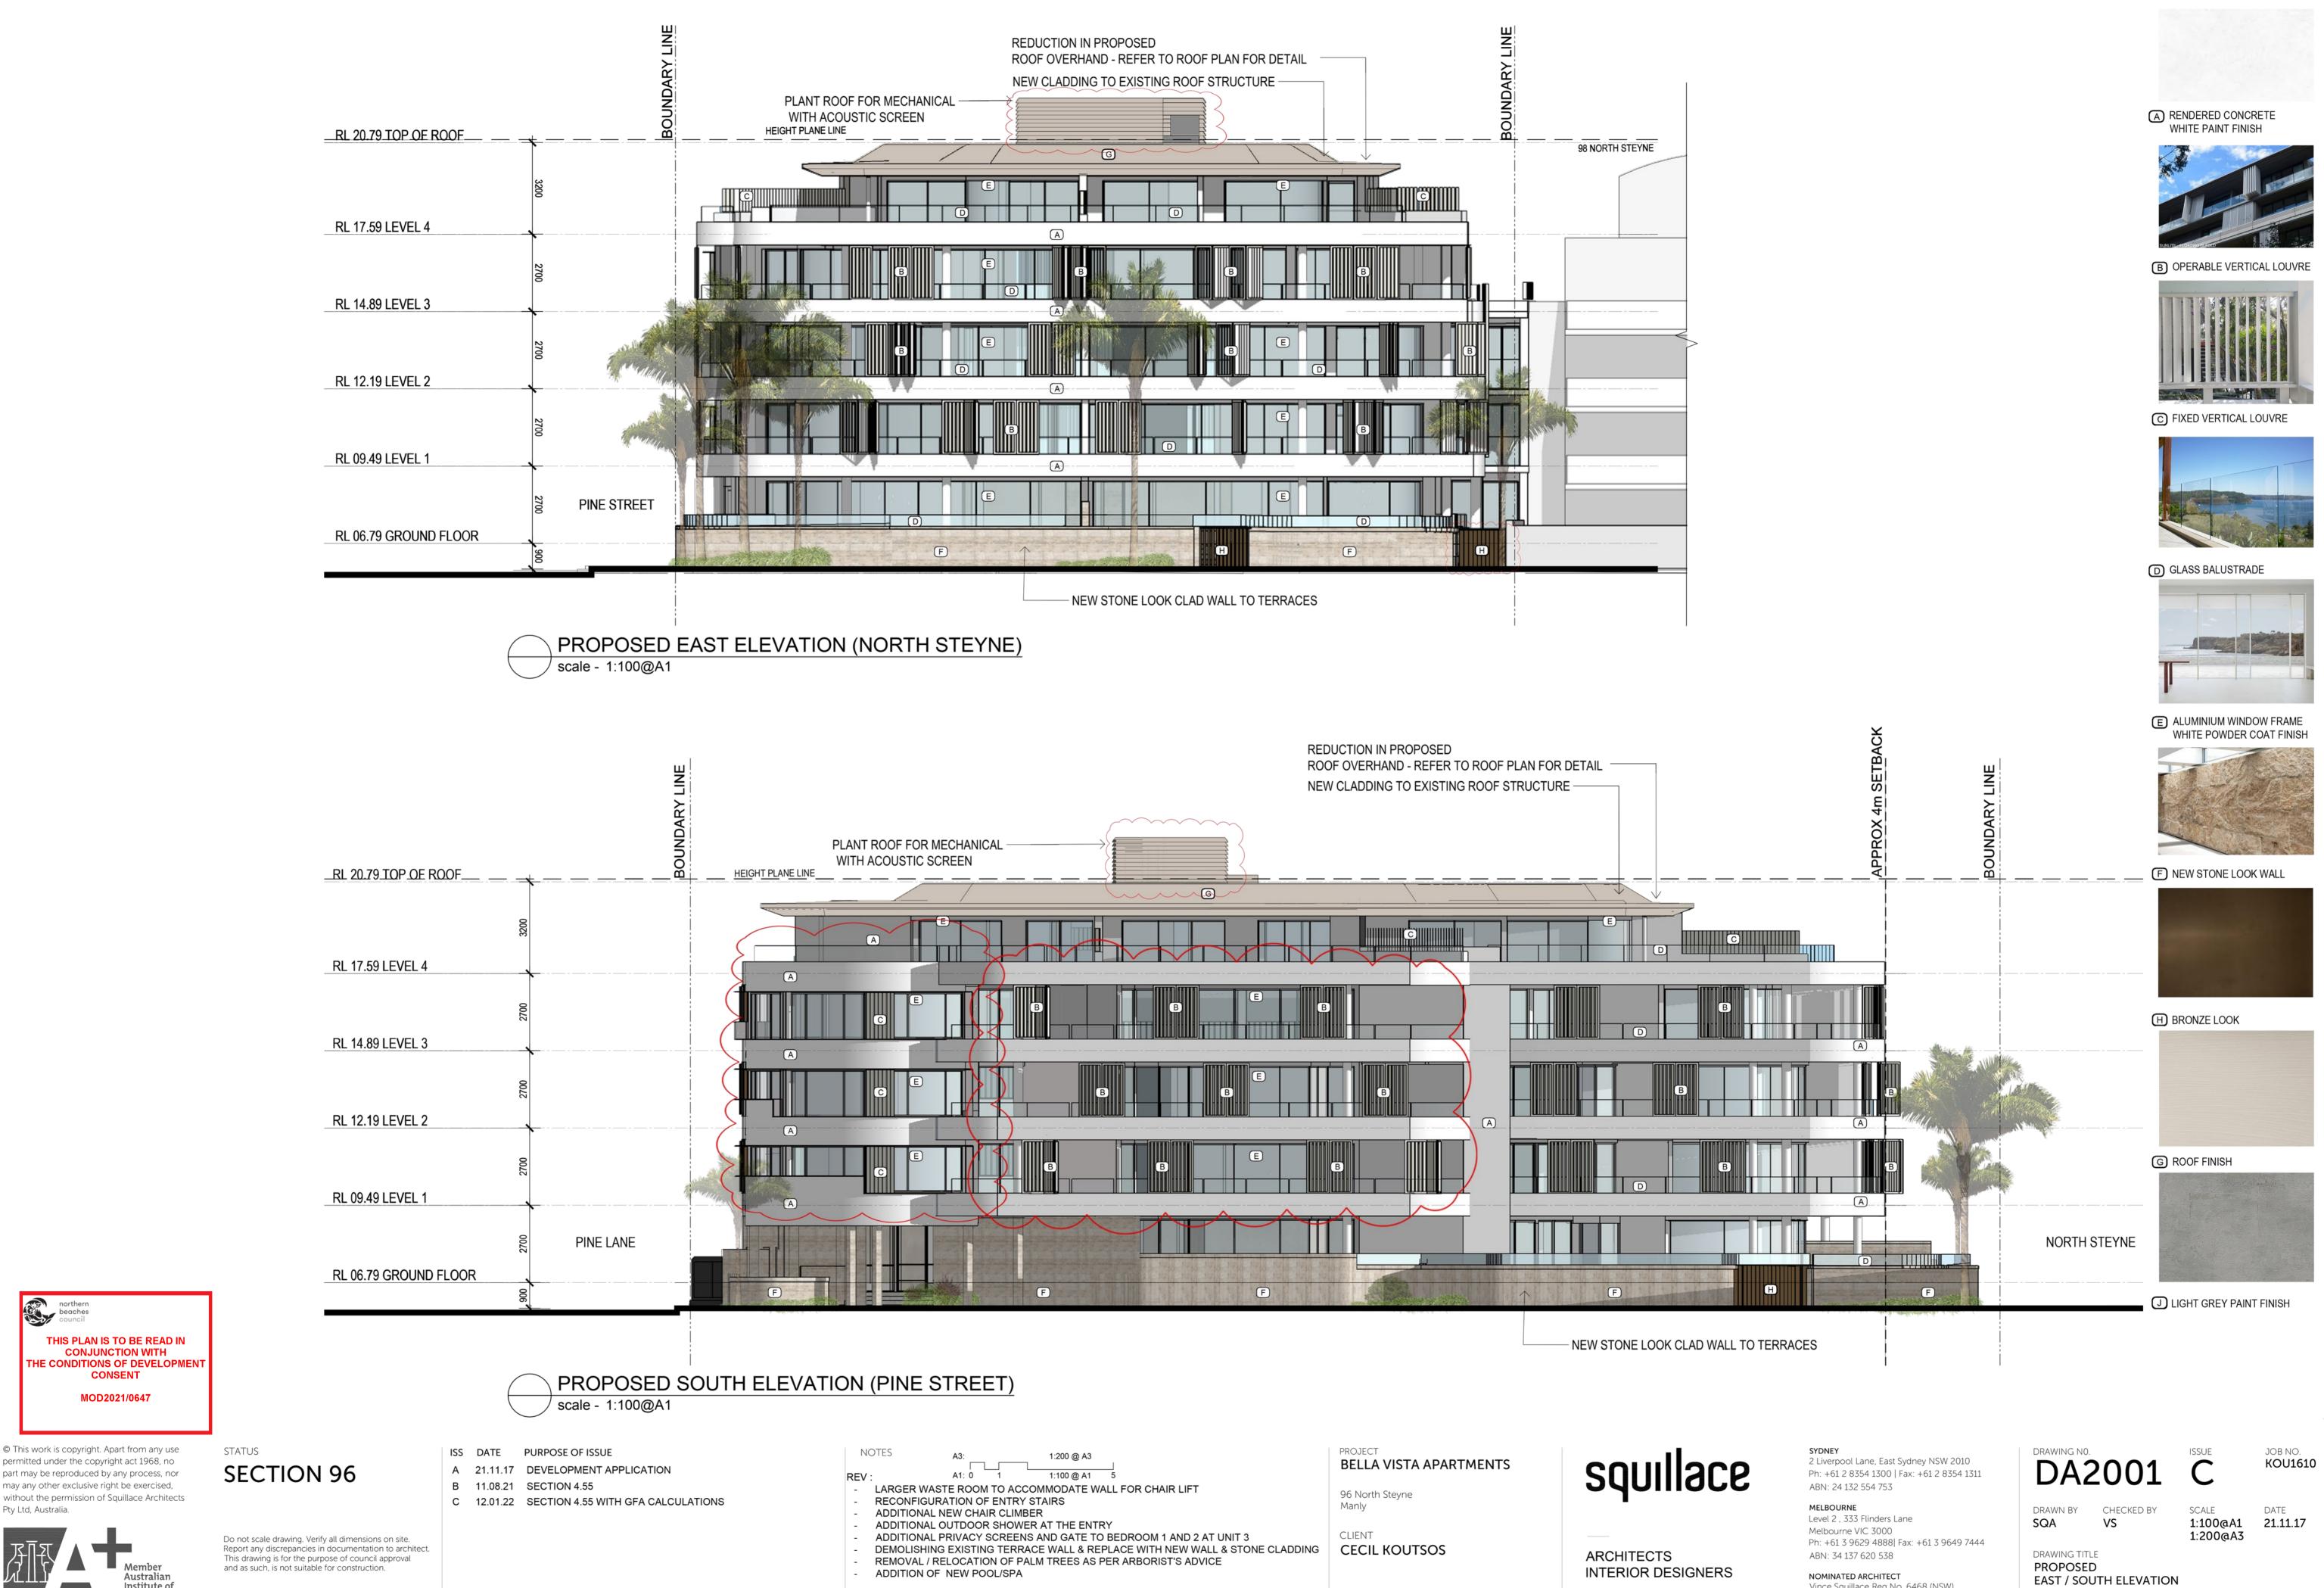

STATUS **SECTION 96** 

Do not scale drawing. Verify all dimensions on site. Report any discrepancies in documentation to architect. This drawing is for the purpose of council approval and as such, is not suitable for construction.

ISS DATE PURPOSE OF ISSUE

A 21.11.17 DEVELOPMENT APPLICATION

B 11.08.21 SECTION 4.55

C 12.01.22 SECTION 4.55 WITH GFA CALCULATIONS

scale - 1:100@A1

NOTES 1:100 @ A1 5

LARGER WASTE ROOM TO ACCOMMODATE WALL FOR CHAIR LIFT RECONFIGURATION OF ENTRY STAIRS

ADDITIONAL NEW CHAIR CLIMBER ADDITIONAL OUTDOOR SHOWER AT THE ENTRY ADDITIONAL PRIVACY SCREENS AND GATE TO BEDROOM 1 AND 2 AT UNIT 3 DEMOLISHING EXISTING TERRACE WALL & REPLACE WITH NEW WALL & STONE CLADDING | CECIL KOUTSOS REMOVAL / RELOCATION OF PALM TREES AS PER ARBORIST'S ADVICE ADDITION OF NEW POOL/SPA

BELLA VISTA APARTMENTS

96 North Steyne Manly

ARCHITECTS INTERIOR DESIGNERS squillace.com.au

2 Liverpool Lane, East Sydney NSW 2010 Ph: +61 2 8354 1300 | Fax: +61 2 8354 1311

ABN: 24 132 554 753 MELBOURNE Level 2 , 333 Flinders Lane Melbourne VIC 3000 Ph: +61 3 9629 4888| Fax: +61 3 9649 7444

ABN: 34 137 620 538 NOMINATED ARCHITECT Vince Squillace Reg No. 6468 (NSW),

17219 (VIC), 3677 (QLD)

DRAWN BY CHECKED BY

VS

1:100@A1 21.11.17 1:200@A3

DRAWING TITLE DEMOLITION / PROPOSED GROUND FLOOR PLAN

JOB NO.