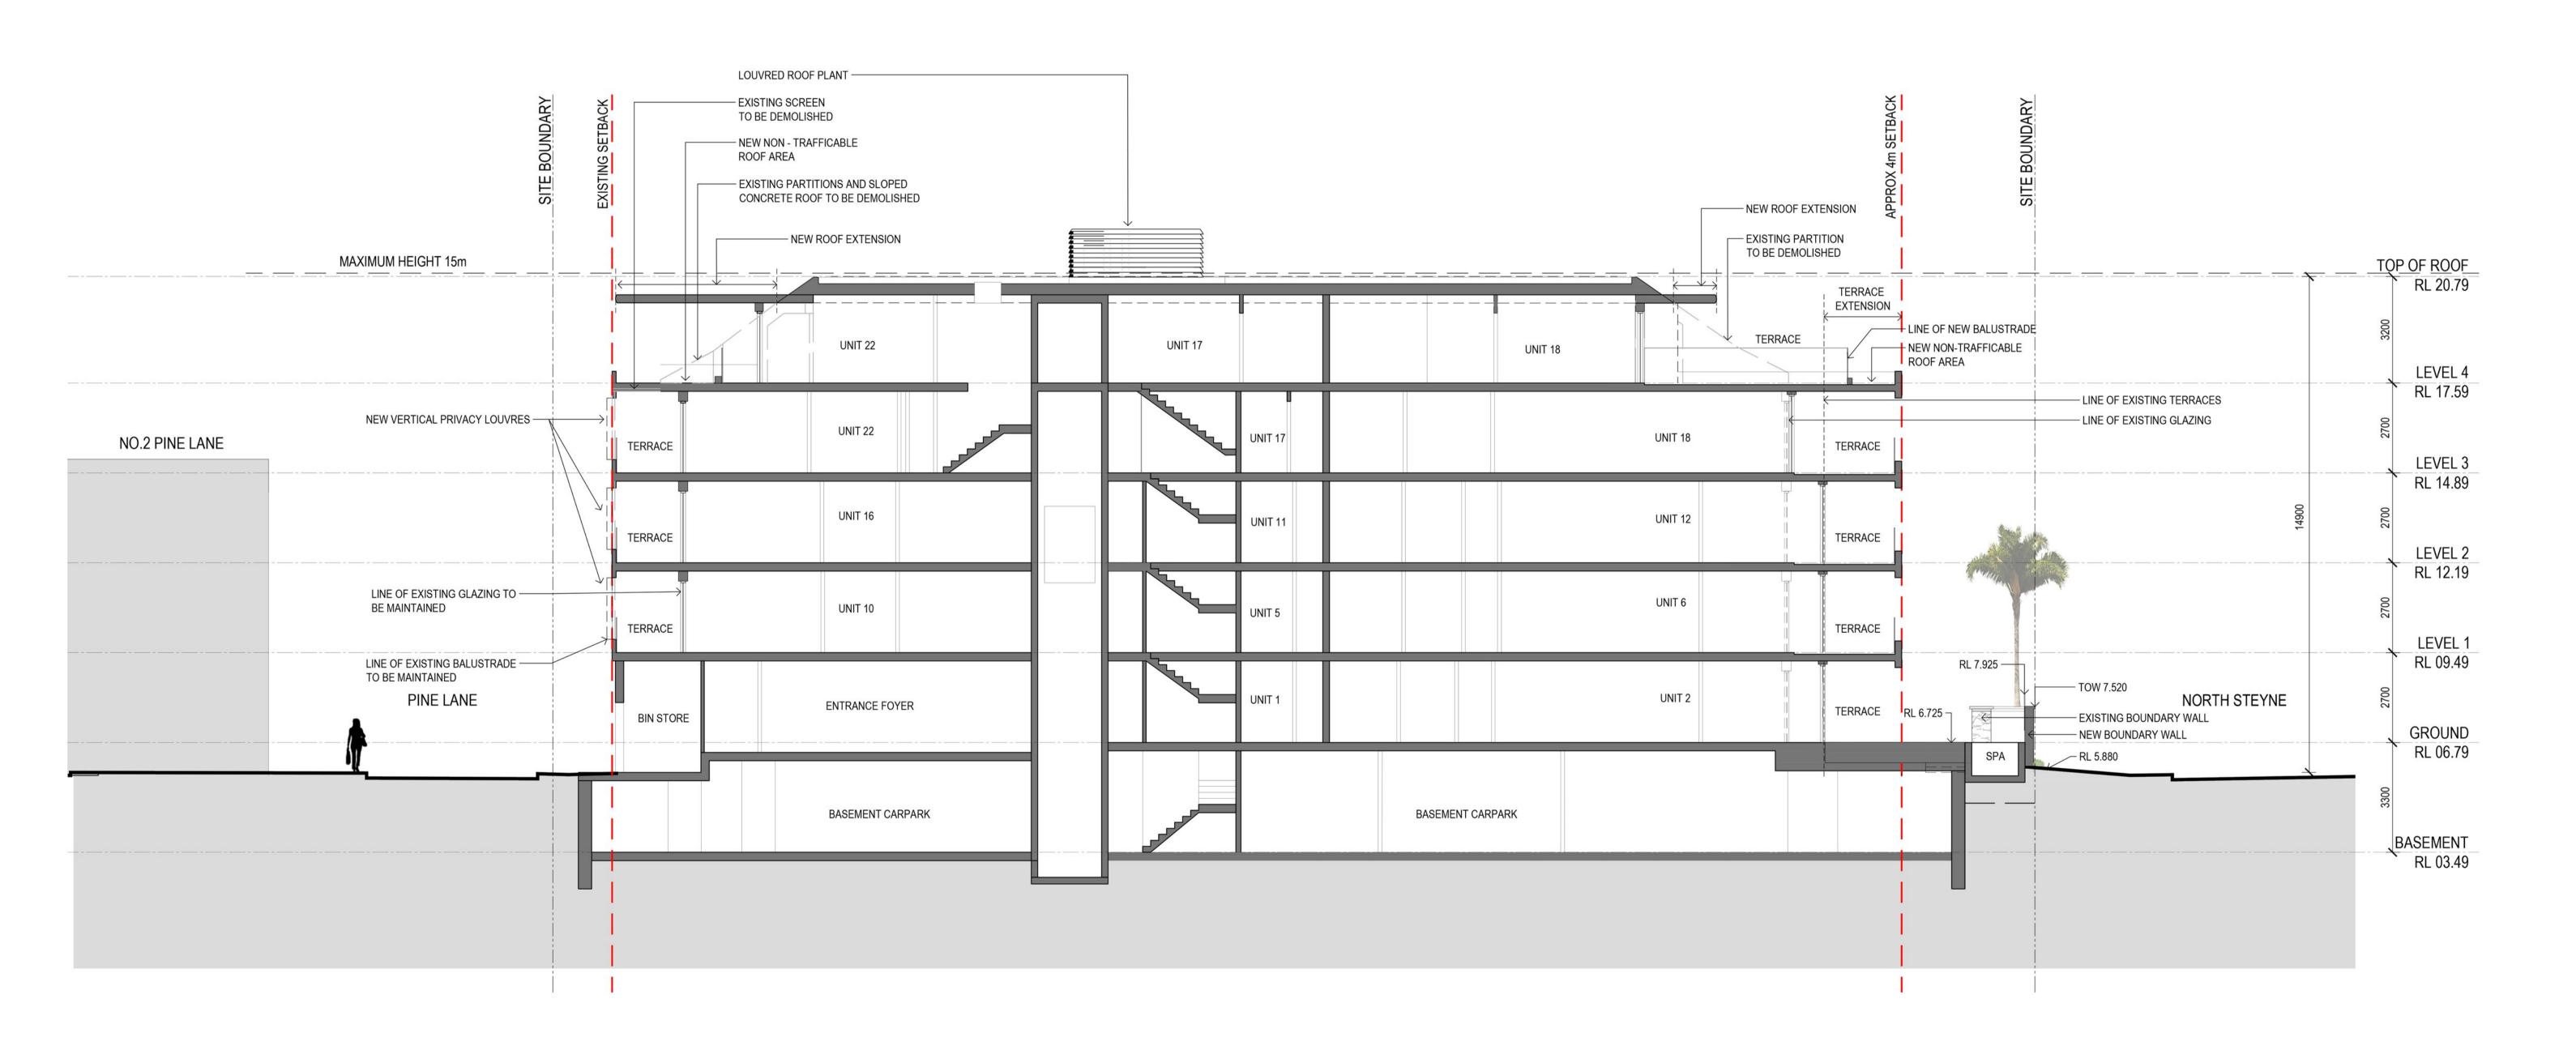

ISS DATE PURPOSE OF ISSUE A 17.01.22 SECTION 4.55

PROJECT BELLA VISTA APARTMENTS

96 North Steyne Manly

CLIENT **CECIL KOUTSOS** 

**ARCHITECTS** INTERIOR DESIGNERS squillace.com.au

**SYDNEY**2 Liverpool Lane, East Sydney NSW 2010
Ph: +61 2 8354 1300 | Fax: +61 2 8354 1311 ABN: 24 132 554 753

SCALE DATE 1:50@A1 17.01.22 1:100@A3

JOB NO.

KOU1610

DRAWING TITLE

DETAIL SECTION

SQA

STATUS SECTION 96

Do not scale drawing. Verify all dimensions on site. Report any discrepancies in documentation to architect. This drawing is for the purpose of council approval and as such, is not suitable for construction.