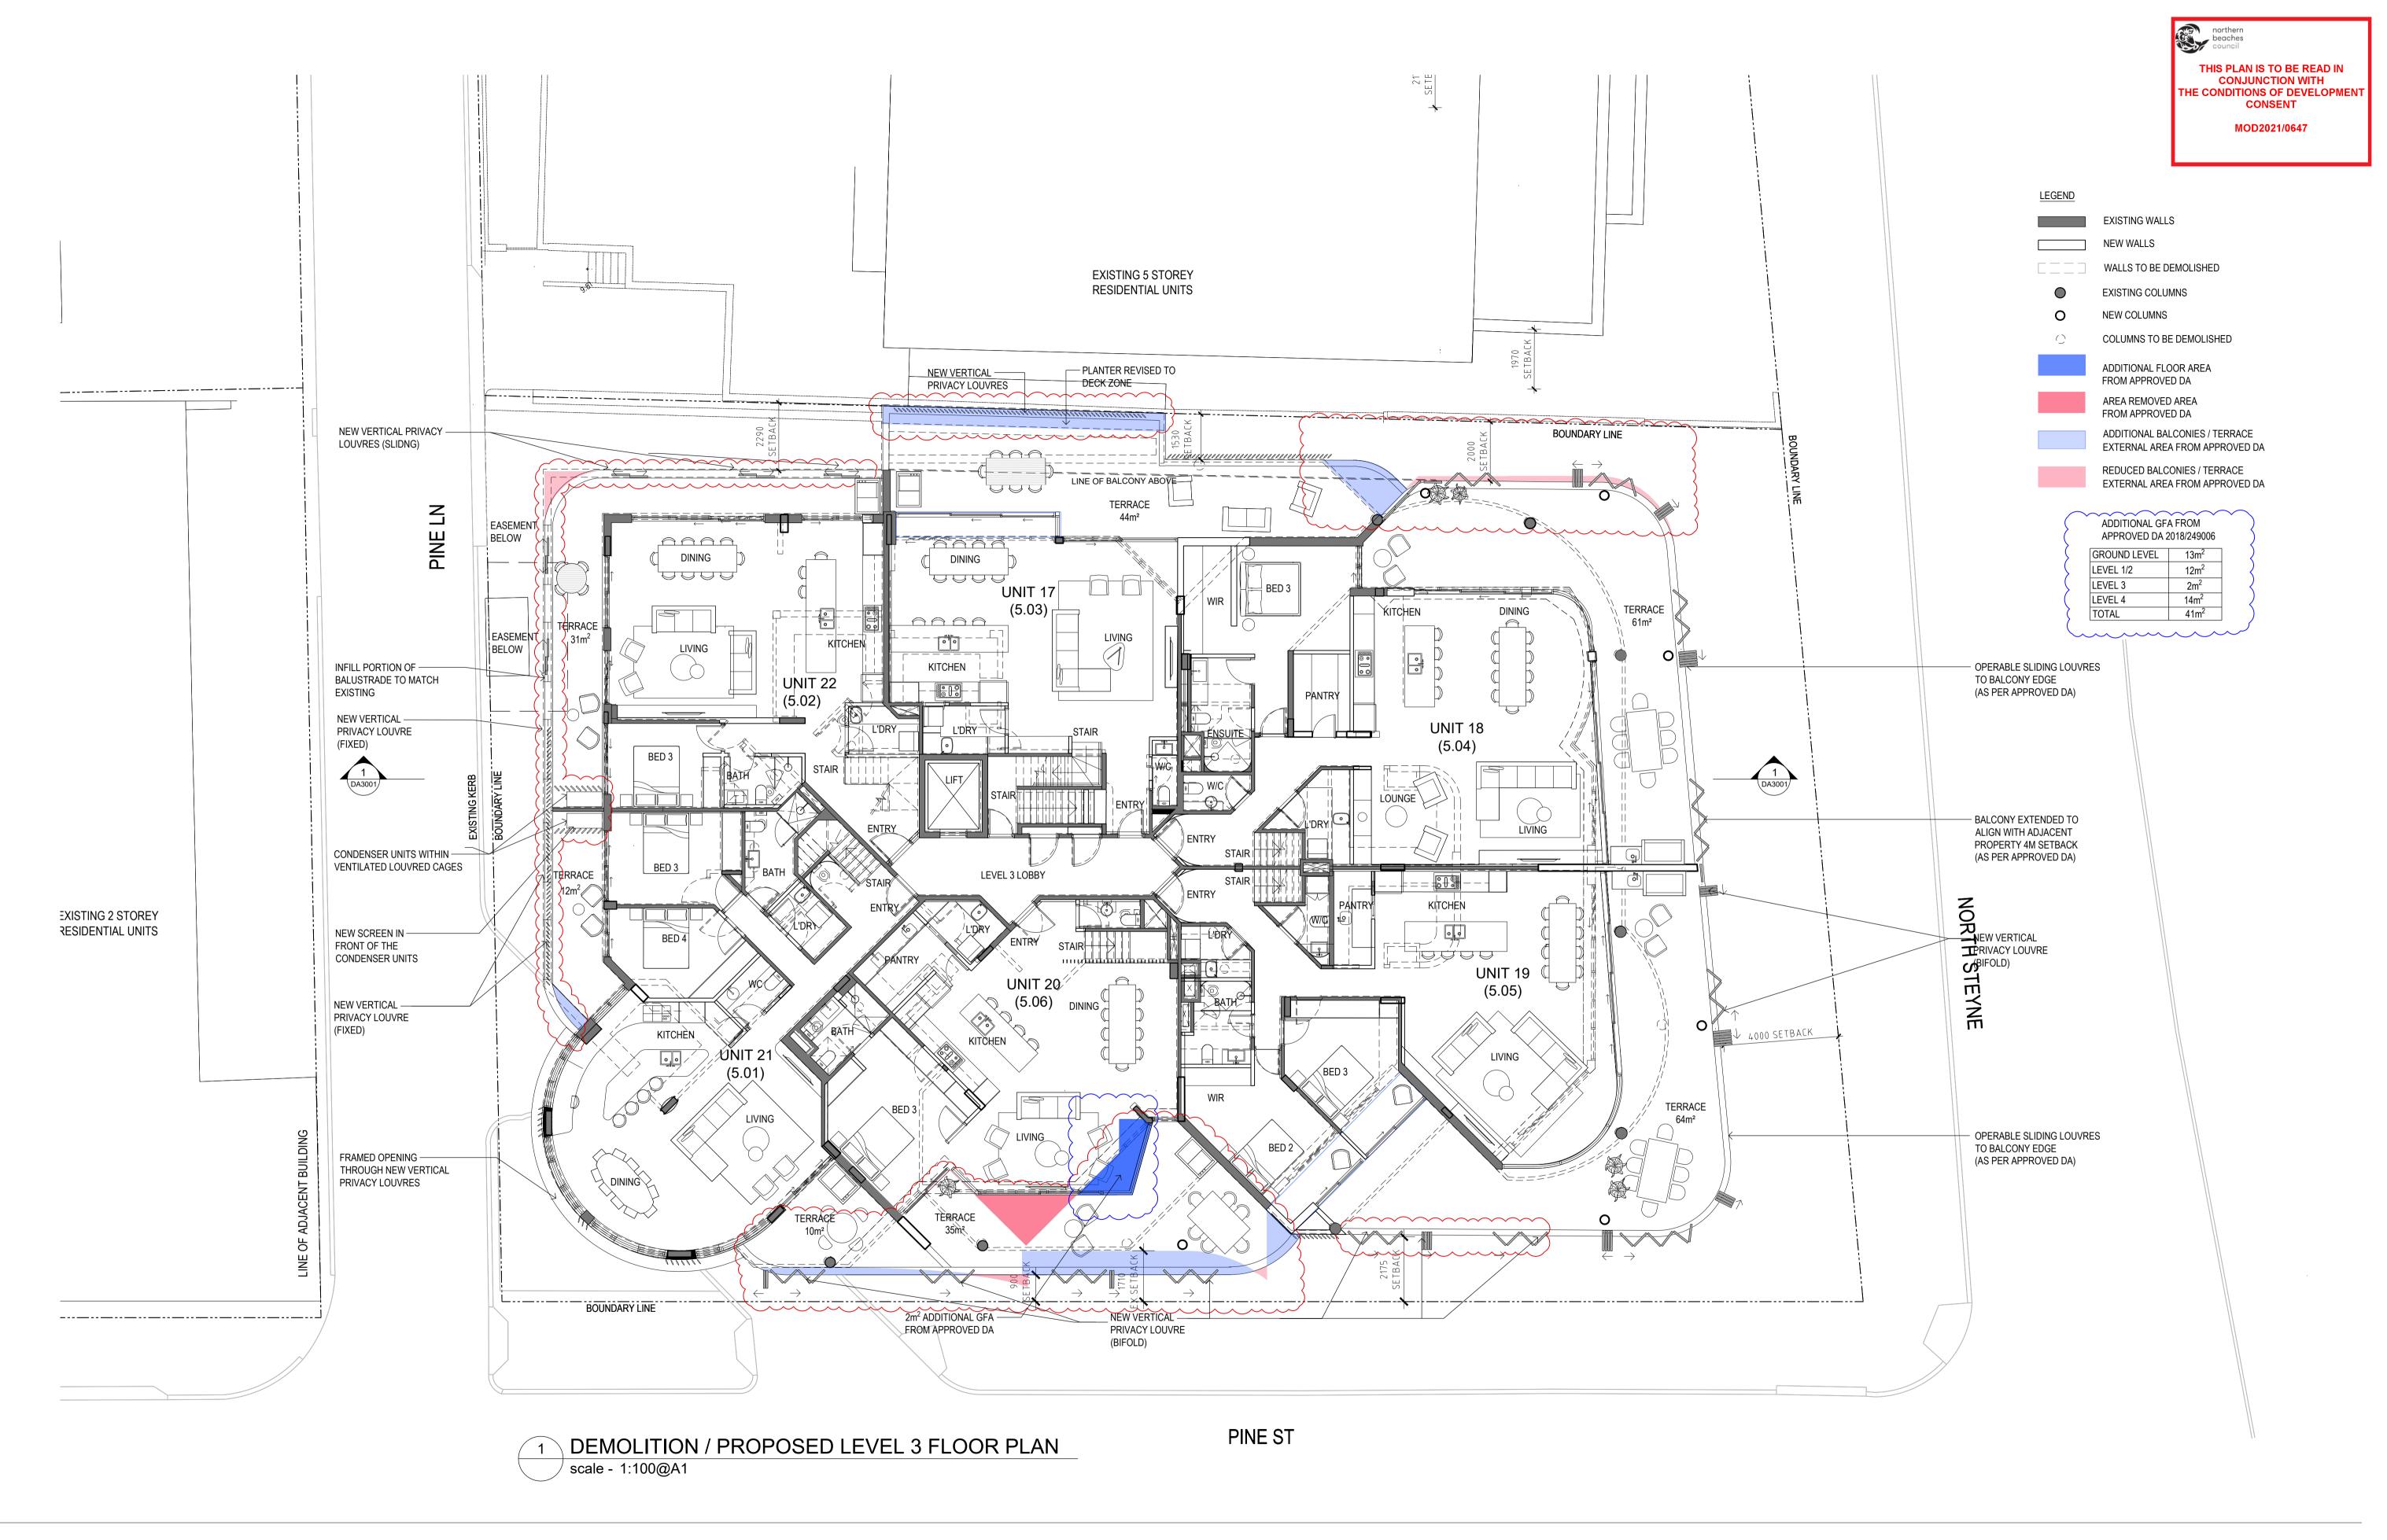

ISS DATE PURPOSE OF ISSUE

A 21.11.17 DEVELOPMENT APPLICATION

B 11.08.21 SECTION 4.55

C 12.01.22 SECTION 4.55 WITH GFA CALCULATIONS

NOTES

• RE CONFIGURATION OF NEW VERTICAL PRIVACY SCREENS ALONG THE BALCONIES

• RESHAPED / CURVED THE CORNERS OF THE BALCONIES TO MATCH THE BUILDING SHAPE RECONFIGURATION OF SOUTHERN BALCONY AND PRIVACY LOUVERS

• RECONFIGURATION OF THE EXTERNAL SOUTHERN WALL IN UNIT 20 • ADDITIONAL NEW CONDENSER UNITS AND NEW SCREENS IN WESTERN BALCONY FOR UNIT 21 & 22 BELLA VISTA APARTMENTS