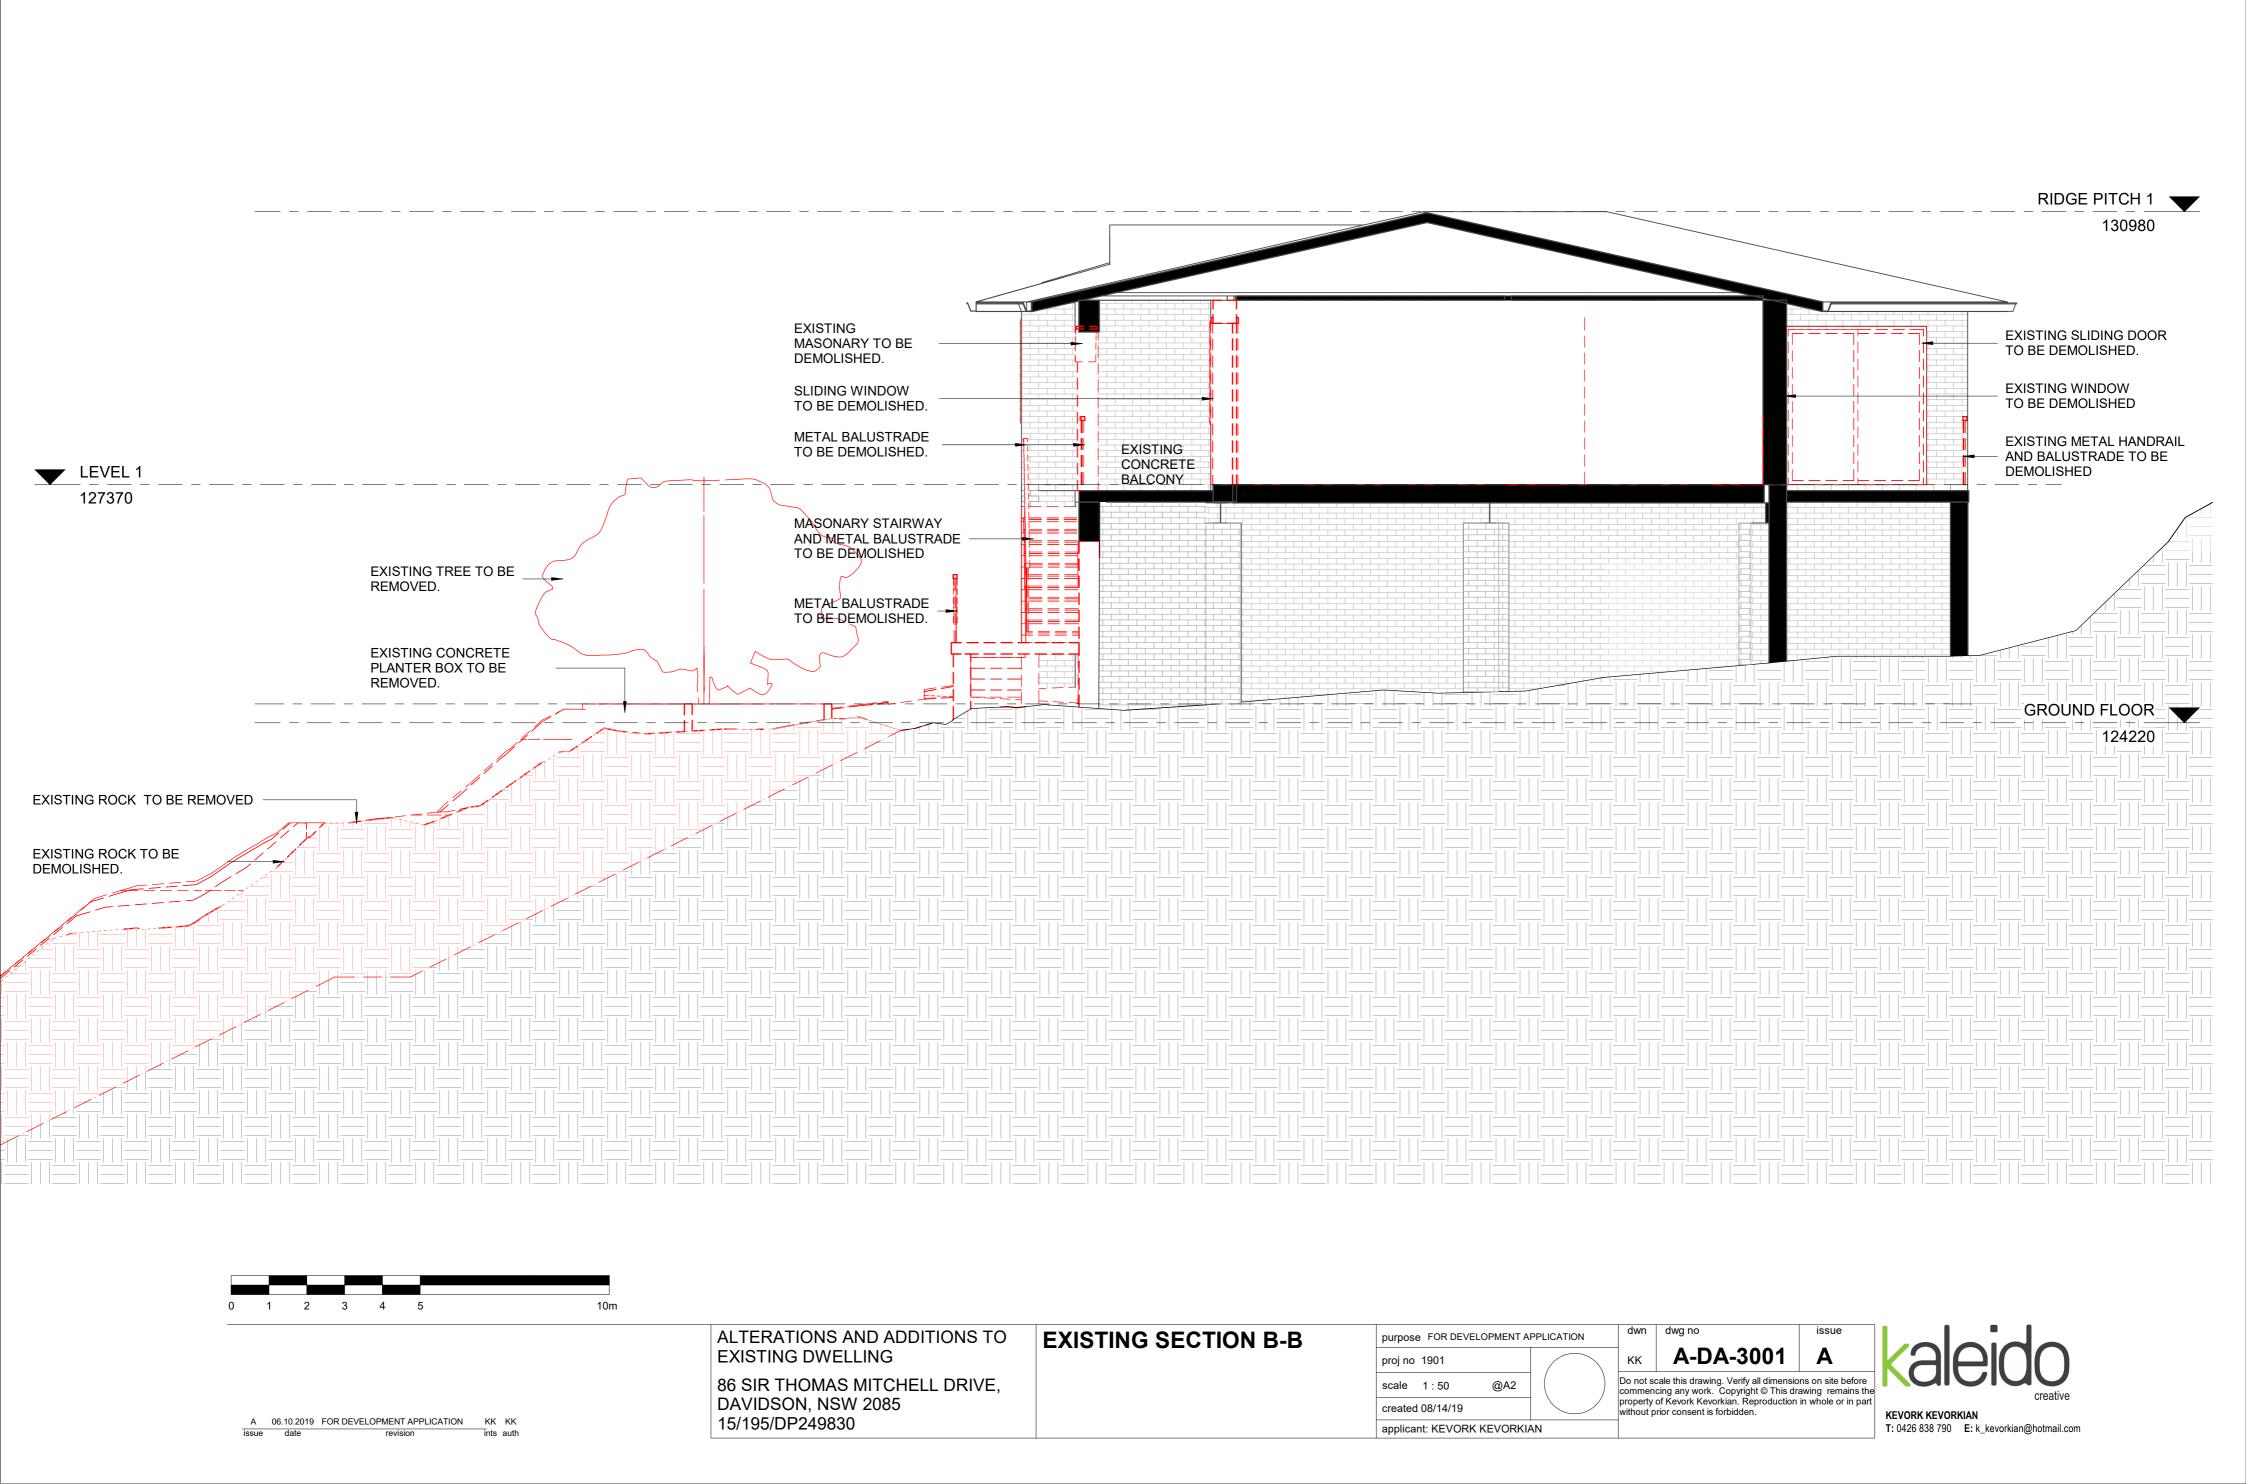

KEVORK KEVORKIAN T: 0426 838 790 E: k\_kevorkian@hotmail.com

ALTERATIONS AND ADDITIONS TO EXISTING DWELLING 86 SIR THOMAS MITCHELL DRIVE, DAVIDSON, NSW 2085

15/195/DP249830

EXISTING SECTION A-A

purpose FOR DEVELOPMENT APPLICATION

proj no 1901

scale 1:100 @A2

created 08/14/19

applicant: KEVORK KEVORKIAN

dwn dwg no issue

KK A-DA-3000 B

Do not scale this drawing. Verify all dimensions on site before commencing any work. Copyright © This drawing remains the property of Kevork Kevorkian. Reproduction in whole or in part without prior consent is forbidden.