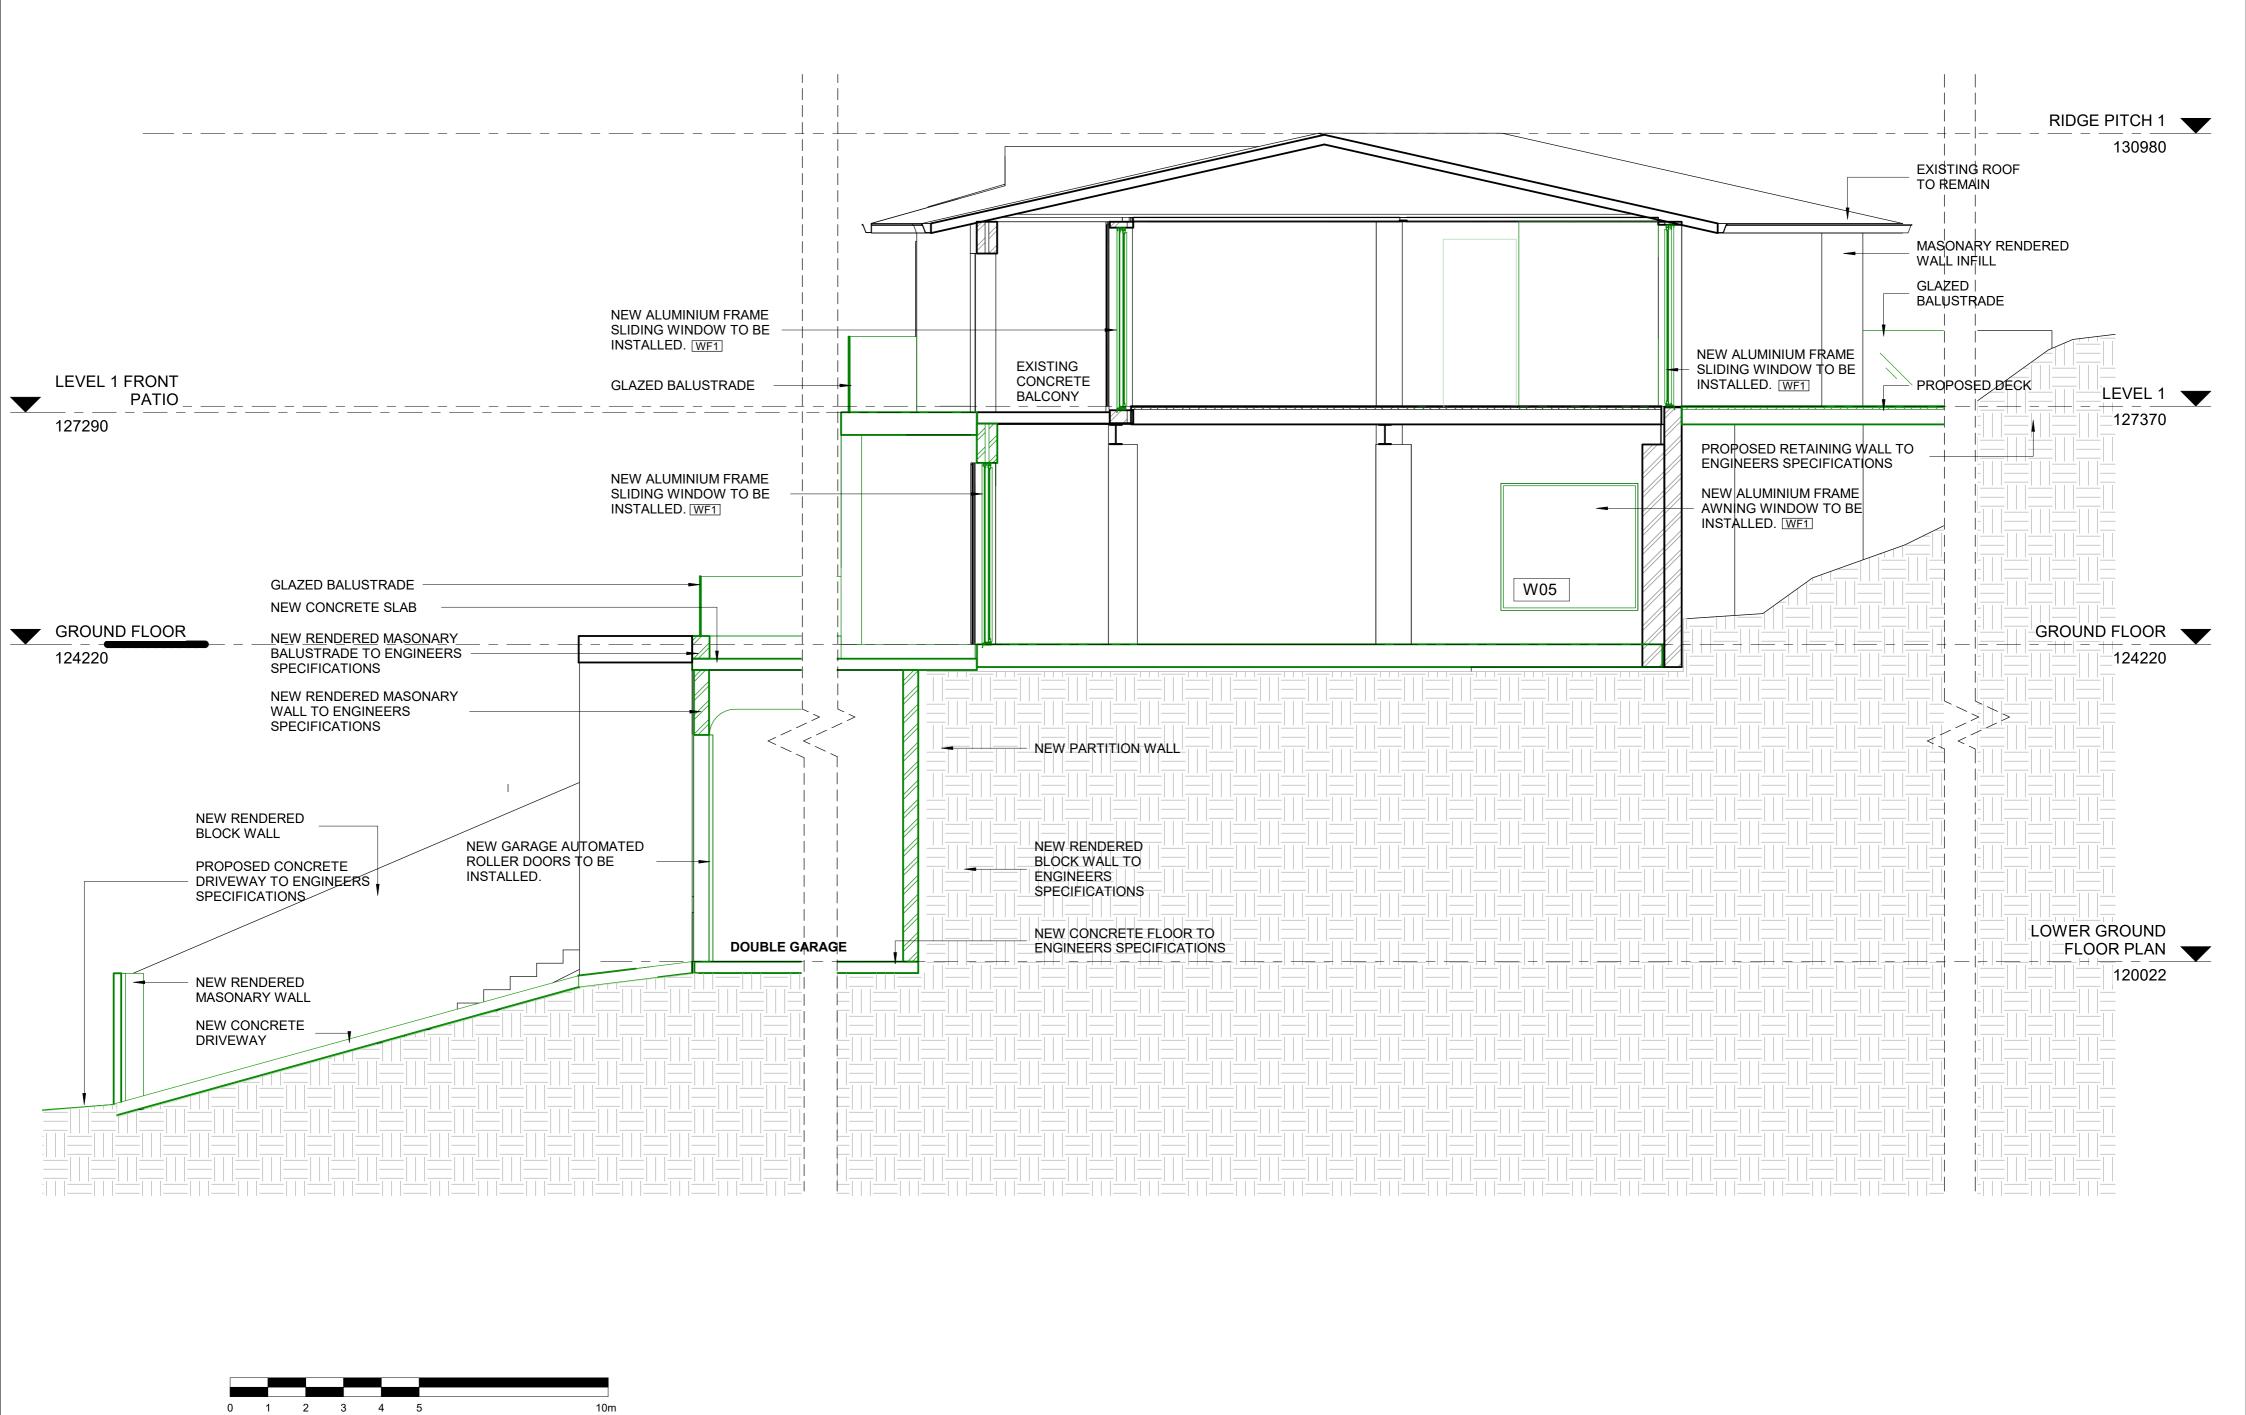

KEVORK KEVORKIAN

A 06.10.2019 FOR DEVELOPMENT APPLICATION KK KK

ALTERATIONS AND ADDITIONS TO EXISTING DWELLING 86 SIR THOMAS MITCHELL DRIVE, DAVIDSON, NSW 2085 15/195/DP249830 PROPOSED SECTION A-A

purpose FOR DEVELOPMENT APPLICATION
proj no 1901

proj no 1901

scale 1:100 @A2

Created 08/14/19

applicant: KEVORK KEVORKIAN

PROPOSED SECTION A-A DETAIL

te before emains the e or in part

KEVORK KEVORKIAN

15/195/DP249830