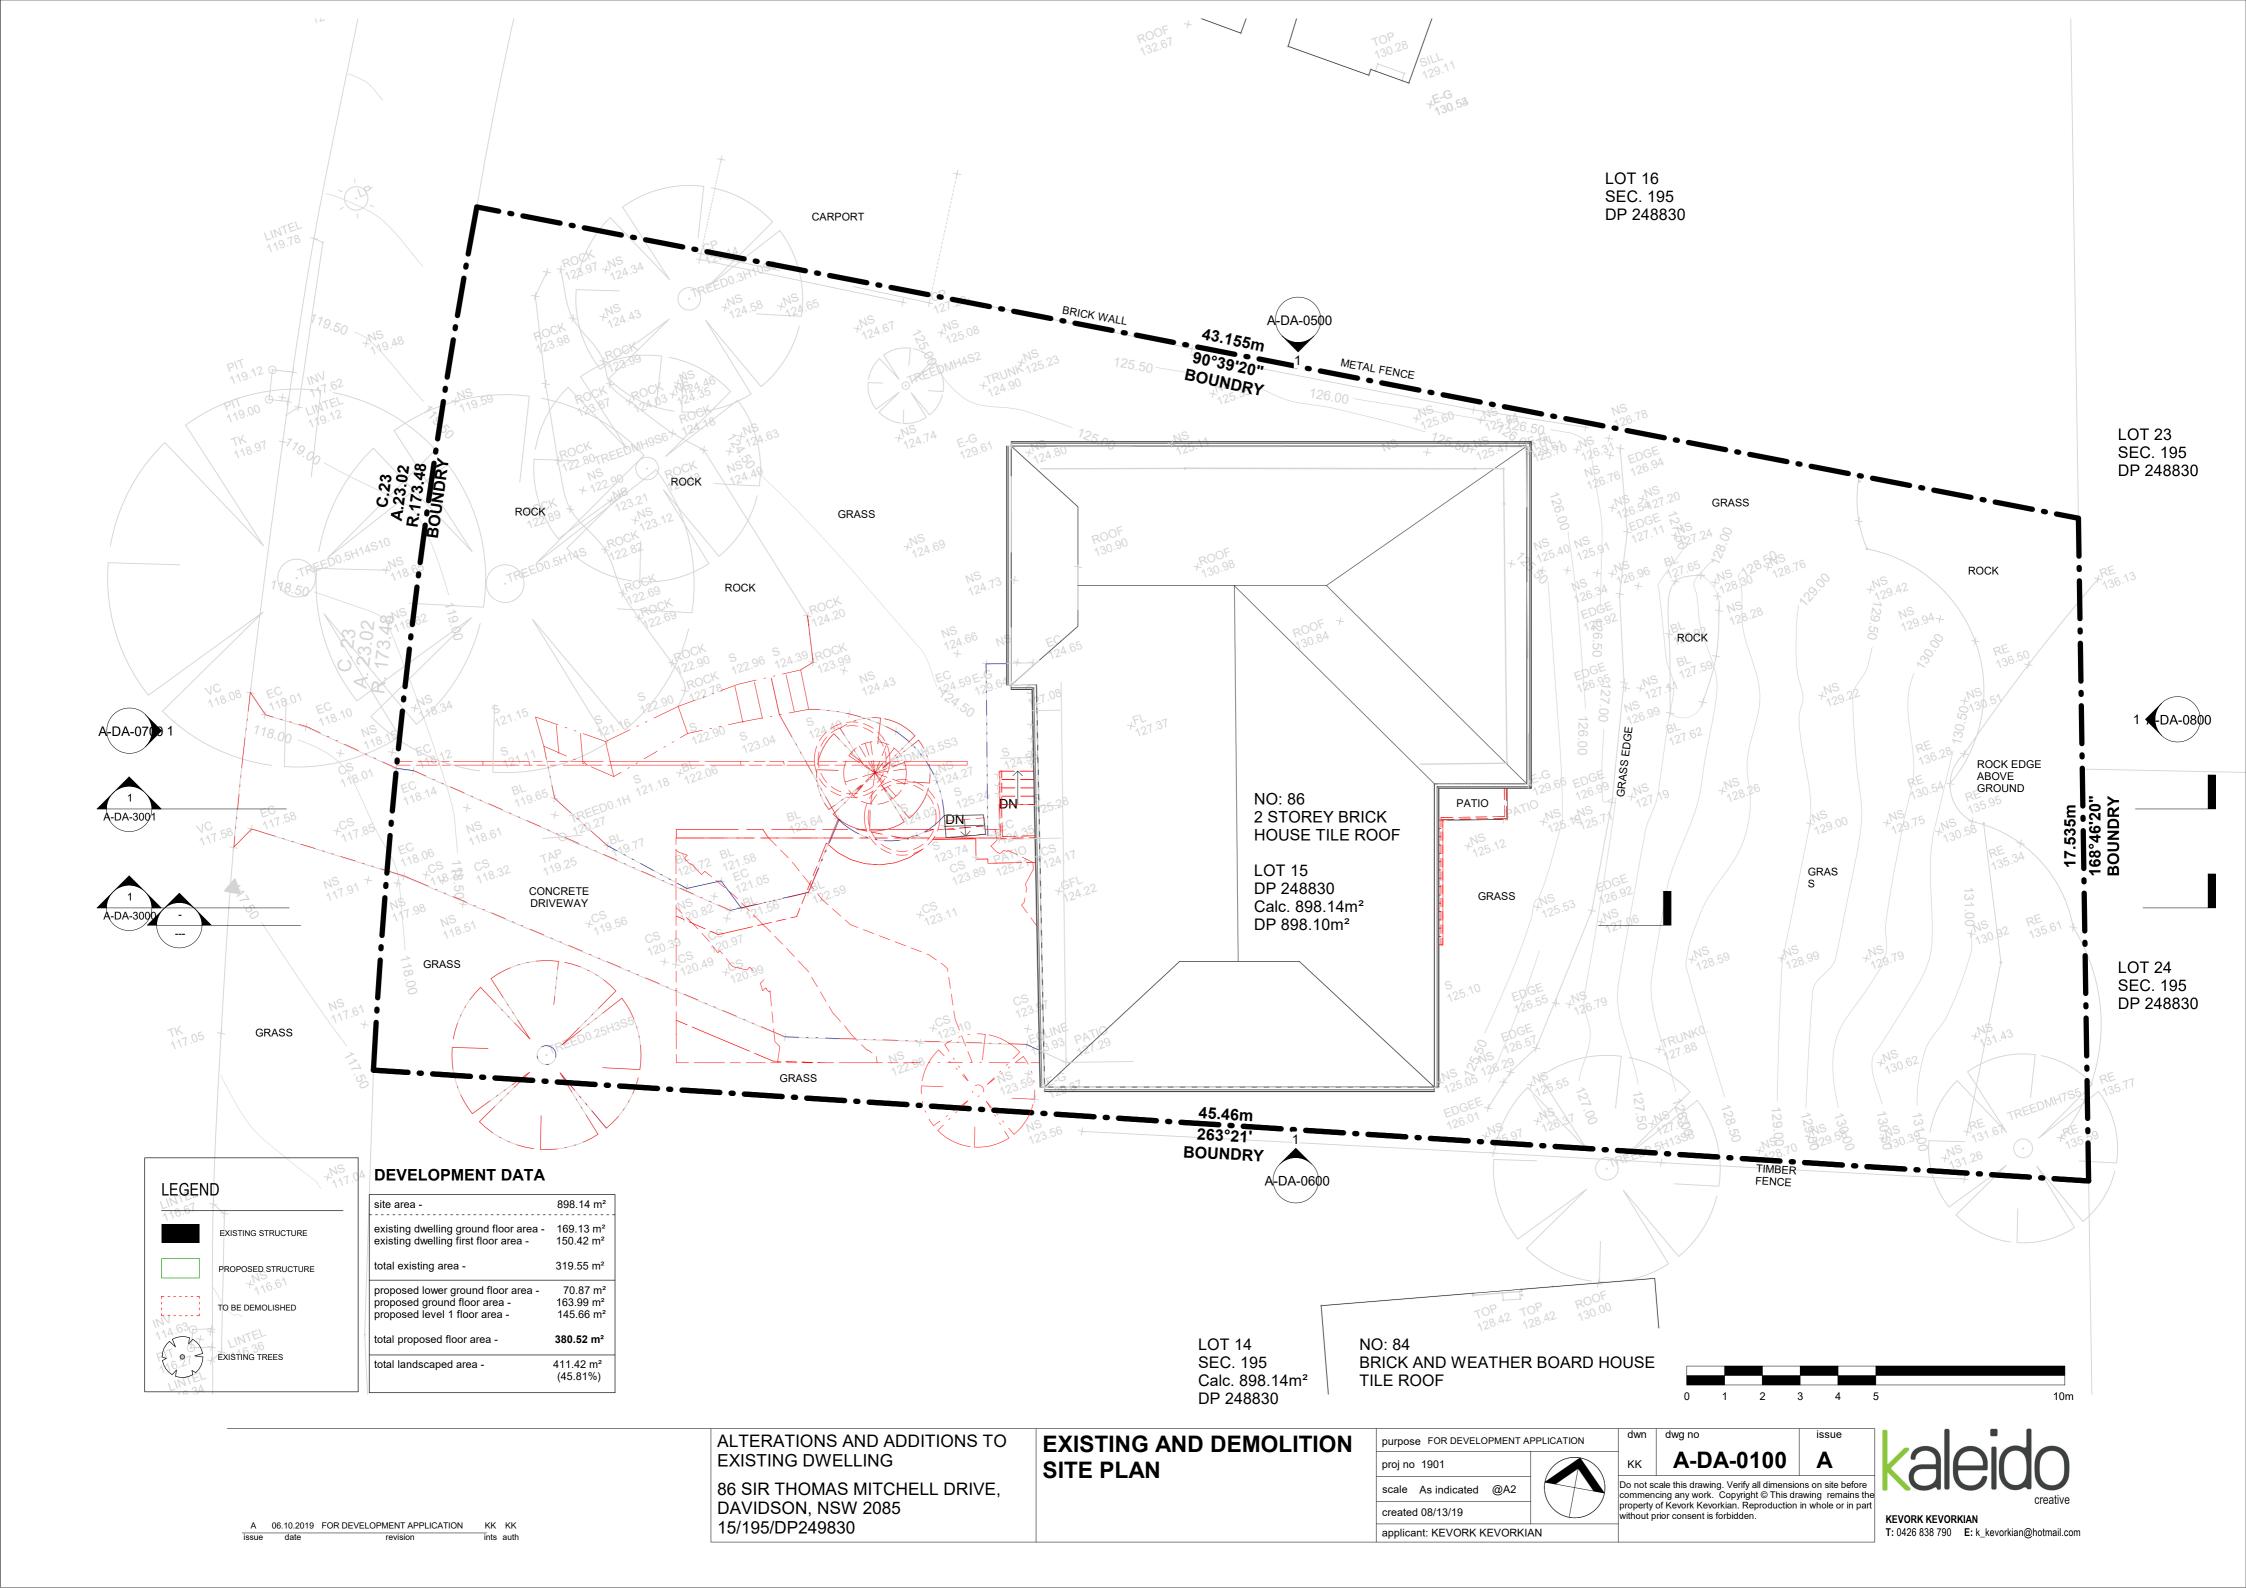

# **ALTERATIONS AND ADDITIONS TO EXISTING DWELLING**

86 SIR THOMAS MITCHELL DRIVE, DAVIDSON NSW 2085

|                   | DRAWING LIST - DA                               |       |  |
|-------------------|-------------------------------------------------|-------|--|
| DRAWING<br>NUMBER | DRAWING TITLE NAME                              | ISSUE |  |
| A-DA-0000         | COVER SHEET                                     | Α     |  |
| A-DA-0100         | EXISTING AND DEMOLITION SITE PLAN               | Α     |  |
| A-DA-0200         | EXISTING AND DEMOLITION LOWER GROUND FLOOR PLAN | Α     |  |
| A-DA-0300         | EXISTING AND DEMOLITION GROUND FLOOR PLAN       | Α     |  |
| A-DA-0400         | EXISTING AND DEMOLITION LEVEL 1 FLOOR PLAN      | Α     |  |
| A-DA-0500         | EXISTING AND DEMOLITION NORTH ELEVATION         | А     |  |
| A-DA-0600         | EXISTING AND DEMOLITION SOUTH ELEVATION         | Α     |  |
| A-DA-0700         | EXISTING AND DEMOLITION WEST ELEVATION          | А     |  |
| A-DA-0800         | EXISTING AND DEMOLITION EAST ELEVATION          | Α     |  |
| A-DA-1000         | PROPOSED SITE PLAN DA                           | Α     |  |
| A-DA-1001         | SITE ANALYSIS PLAN                              | А     |  |
| A-DA-1002         | PROPOSED LOWER GROUND FLOOR                     | Α     |  |
| A-DA-1003         | PROPOSED GROUND FLOOR PLAN                      | Α     |  |
| A-DA-1004         | PROPOSED LEVEL 1 PLAN                           | А     |  |
| A-DA-1005         | PROPOSED LOWER GROUND DIMENSION PLAN            | Α     |  |
| A-DA-2000         | PROPOSED NORTH ELEVATION                        | А     |  |
| A-DA-2001         | PROPOSED SOUTH ELEVATION                        | Α     |  |
| A-DA-2002         | PROPOSED EAST ELEVATION                         | Α     |  |
| A-DA-2003         | PROPOSED WEST ELEVATION                         | А     |  |
| A-DA-3000         | EXISTING SECTION A-A                            | Α     |  |
| A-DA-3001         | EXISTING SECTION B-B                            | Α     |  |
| A-DA-3002         | PROPOSED SECTION A-A                            | А     |  |
| A-DA-3003         | PROPOSED SECTION A-A DETAIL                     | Α     |  |
| A-DA-3004         | PROPOSED SECTION B-B                            | Α     |  |
| A-DA-3005         | PROPOSED DRIVEWAY SECTION                       | А     |  |
| A-DA-4002         | PROPOSED FINISHES SCHEDULE                      | Α     |  |
| A-DA-5000         | EXISTING SHADOW DIAGRAMS                        | Α     |  |
| A-DA-5001         | PROPOSED SHADOW DIAGRAMS                        | Α     |  |
| A-DA-5002         | PROPOSED WINDOW AND DOOR SCHEDULE               | Α     |  |
| A-DA-5003         | BASIX CERTIFICATION                             | Α     |  |
| A-DA-6000         | NOTIFICATION PLAN - SITE PLAN                   | Α     |  |
| A-DA-6001         | NOTIFICATION PLAN - NORTH ELEVATION             | Α     |  |
| A-DA-6002         | NOTIFICATION PLAN - SOUTH ELEVATION             | A     |  |
| A-DA-6003         | NOTIFICATION PLAN - EAST ELEVATION              | Α     |  |
| A-DA-6004         | NOTIFICATION PLAN - WEST ELEVATION              | А     |  |