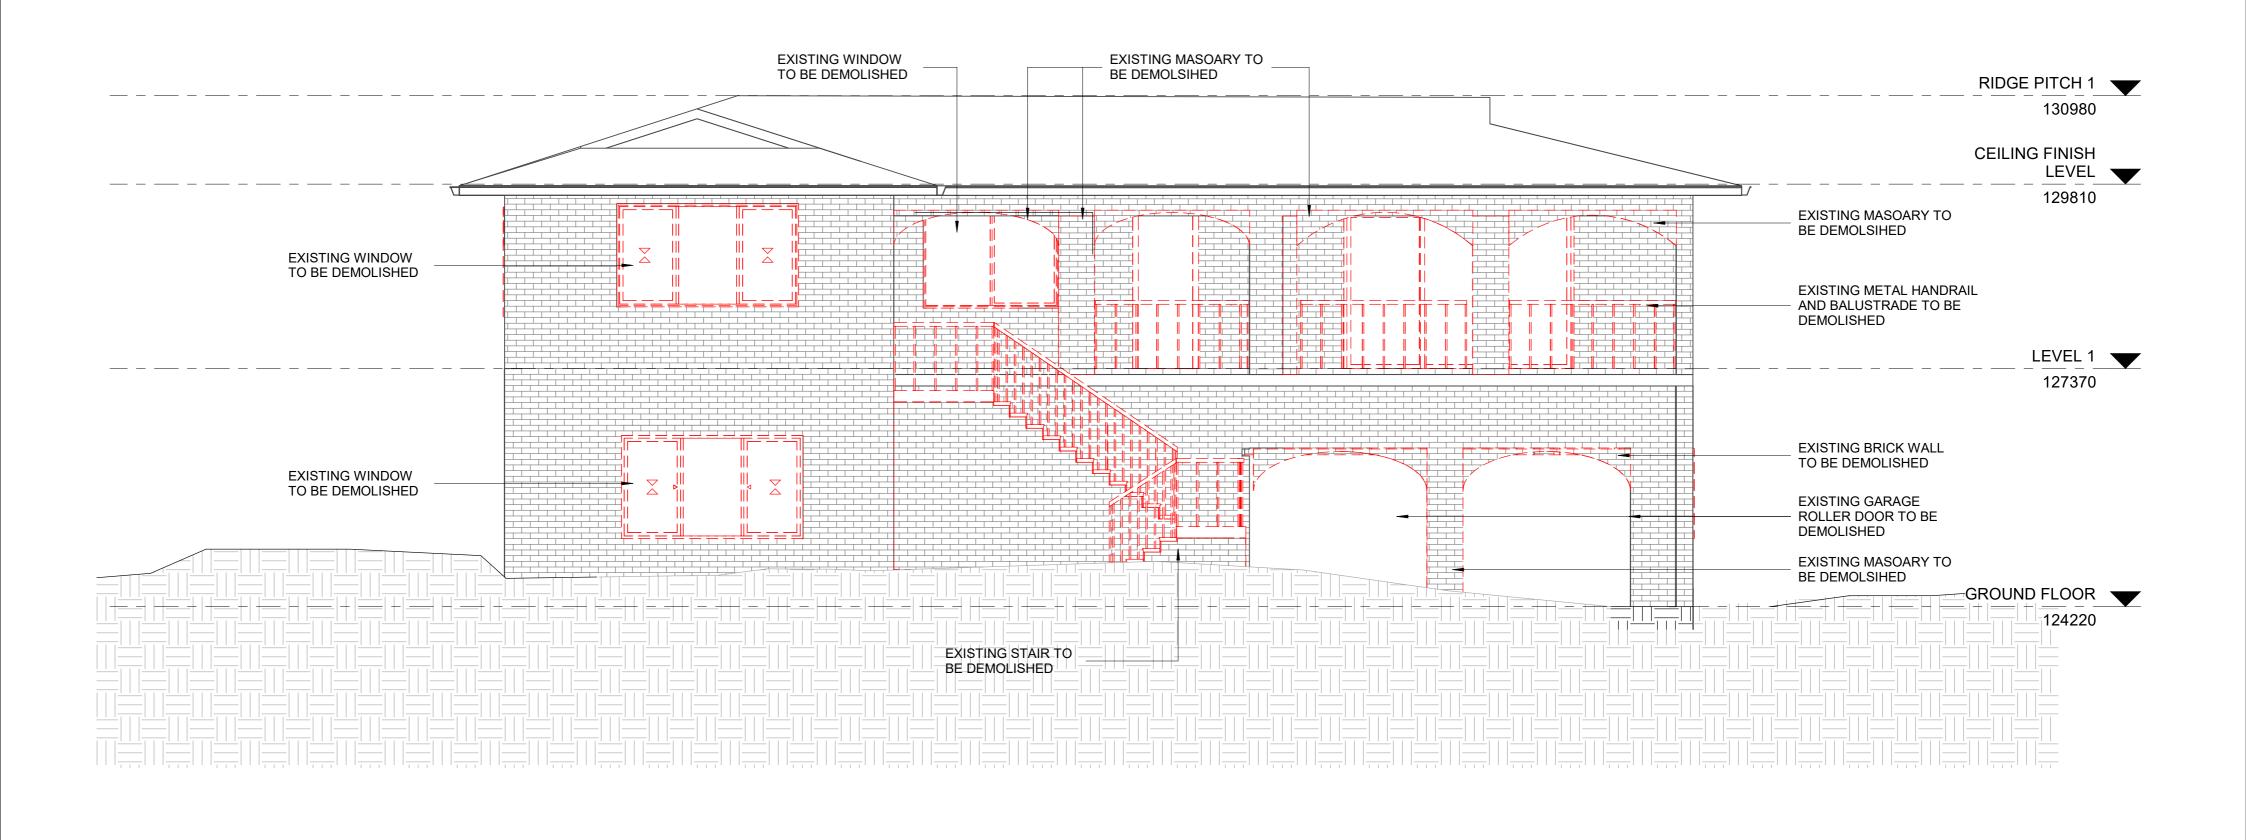

86 SIR THOMAS MITCHELL DRIVE, DAVIDSON, NSW 2085 15/195/DP249830 EXISTING AND DEMOLITION NORTH ELEVATION

purpose FOR DEVELOPMENT APPLICATION

proj no 1901

scale 1:50 @A2

created 08/13/19

applicant: KEVORK KEVORKIAN

dwn dwg no issue

KK A-DA-0500 A

Do not scale this drawing. Verify all dimensions on site before commencing any work. Copyright © This drawing remains the property of Kevork Kevorkian. Reproduction in whole or in part without prior consent is forbidden.