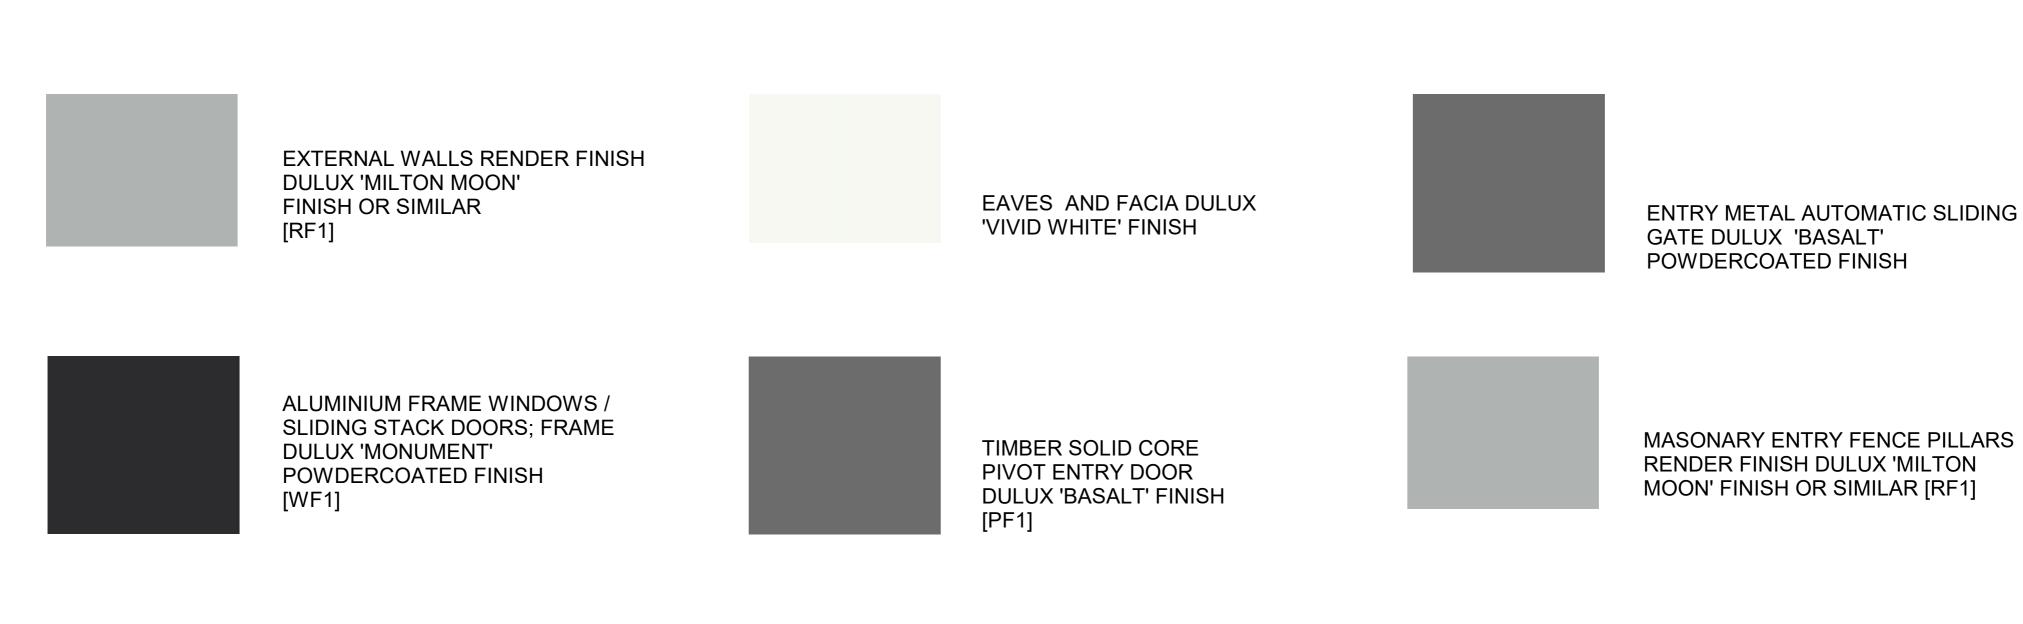

#### FINISHES, FIXTURES AND MATERIALS

GARAGE ROLLER DOOR DULUX 'BASALT' FINISH [DF1]

15/195/DP249830

created 09/30/19

applicant: KEVORK KEVORKIAN

Do not scale this drawing. Verify all dimensions on site before commencing any work. Copyright © This drawing remains the property of Kevork Kevorkian. Reproduction in whole or in part