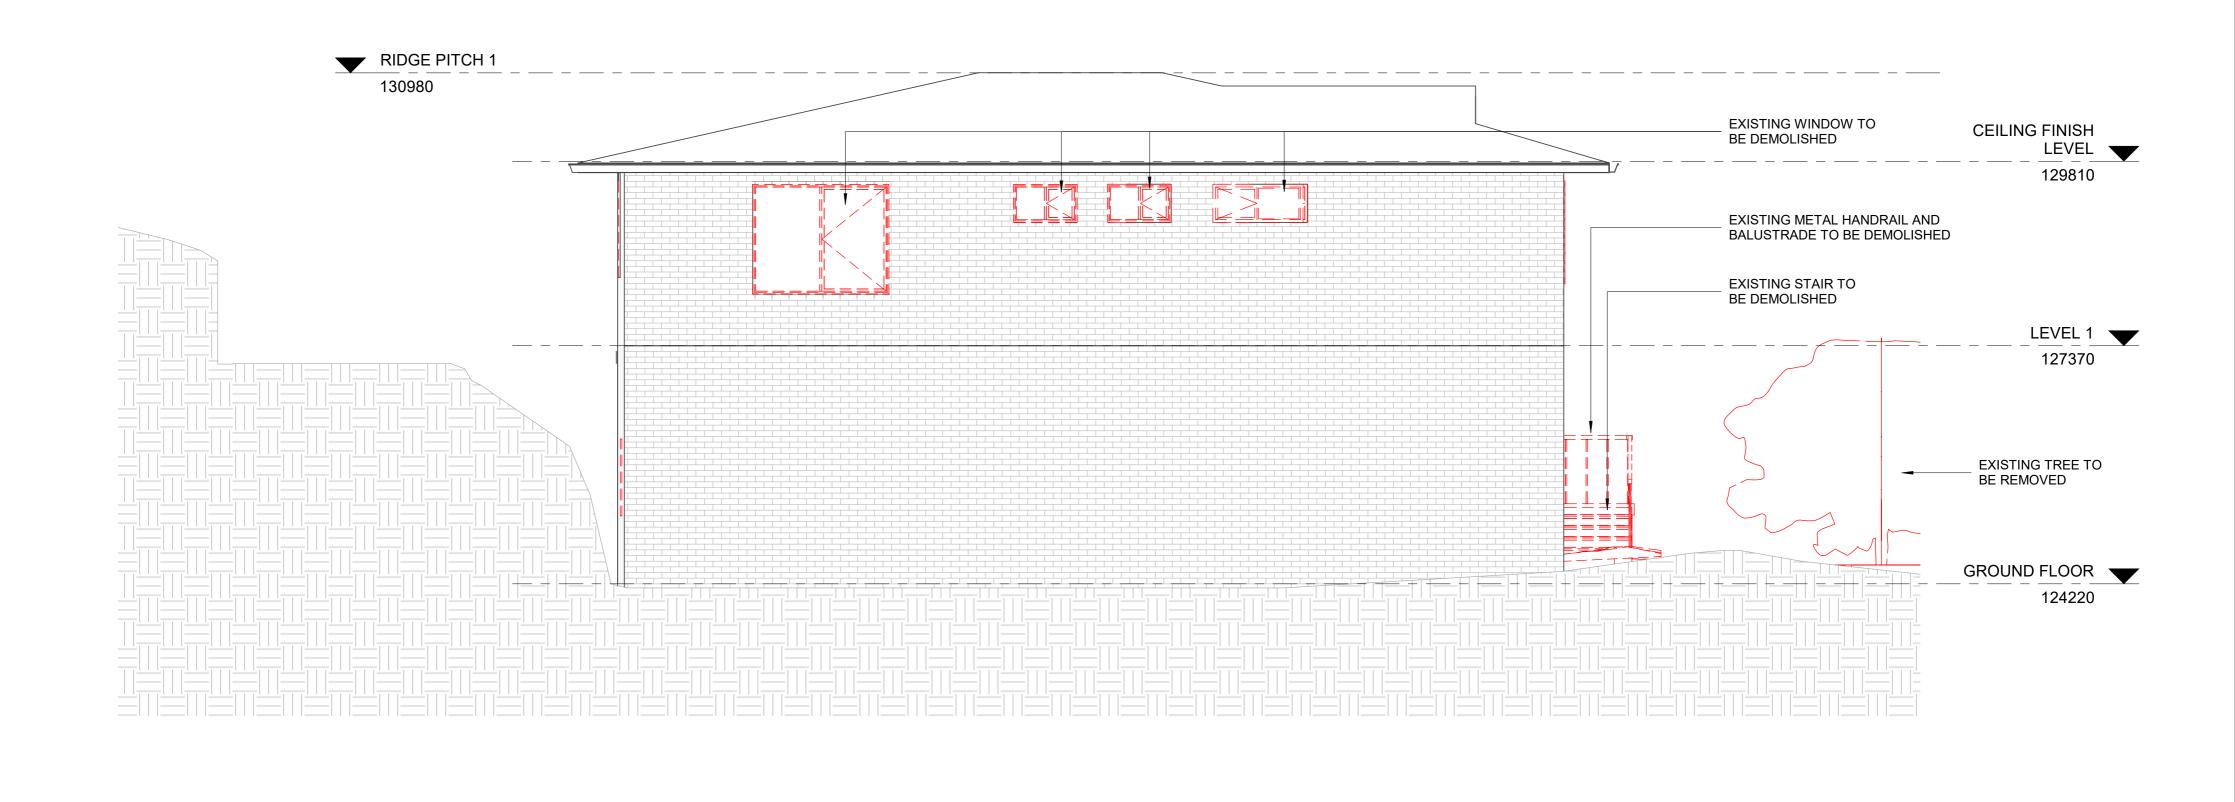

86 SIR THOMAS MITCHELL DRIVE, DAVIDSON, NSW 2085 15/195/DP249830 EXISTING AND DEMOLITION NORTH ELEVATION

purpose FOR DEVELOPMENT APPLICATION

proj no 1901

scale 1:50 @A2

created 08/13/19

applicant: KEVORK KEVORKIAN

dwn dwg no issue

KK A-DA-0500 A

Do not scale this drawing. Verify all dimensions on site before commencing any work. Copyright © This drawing remains the property of Kevork Kevorkian. Reproduction in whole or in part without prior consent is forbidden.