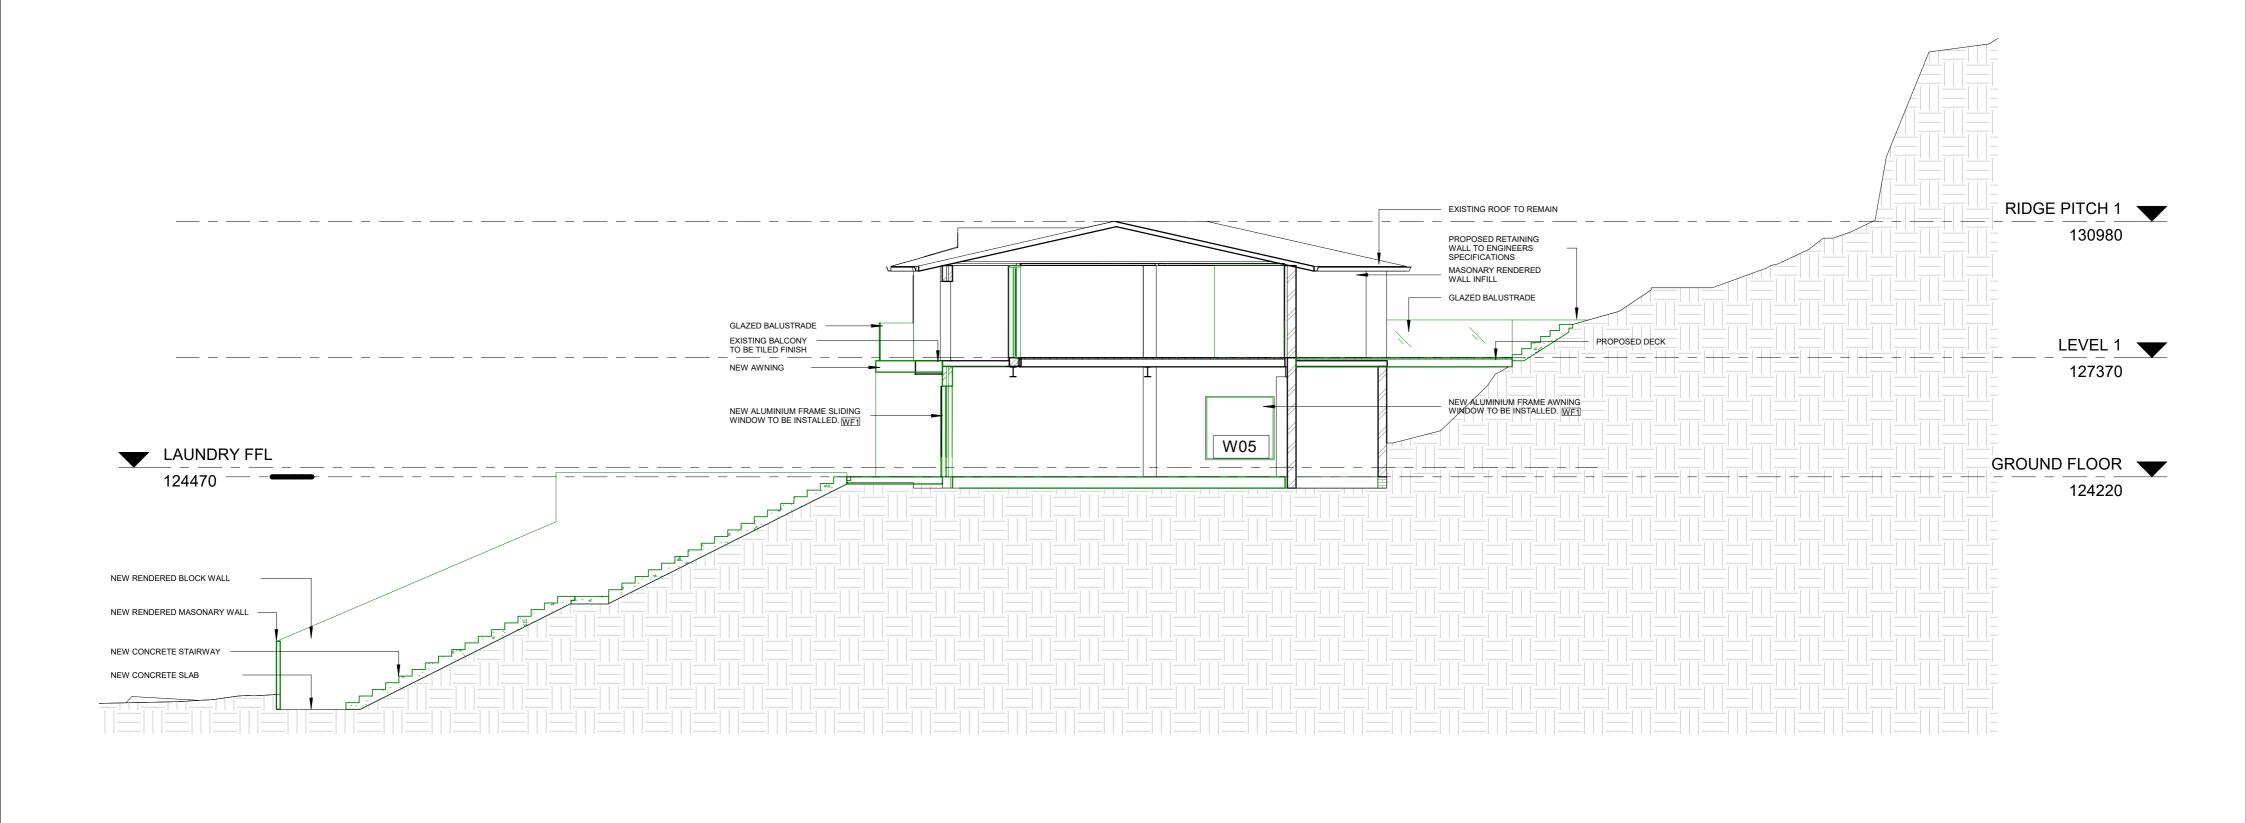

KEVORK KEVORKIAN

A 06.10.2019 FOR DEVELOPMENT APPLICATION KK KK

ALTERATIONS AND ADDITIONS TO EXISTING DWELLING 86 SIR THOMAS MITCHELL DRIVE, DAVIDSON, NSW 2085 15/195/DP249830 PROPOSED SECTION A-A

purpose FOR DEVELOPMENT APPLICATION
proj no 1901

proj no 1901

scale 1:100 @A2

Created 08/14/19

applicant: KEVORK KEVORKIAN

PROPOSED SECTION A-A DETAIL

te before emains the e or in part

KEVORK KEVORKIAN

15/195/DP249830