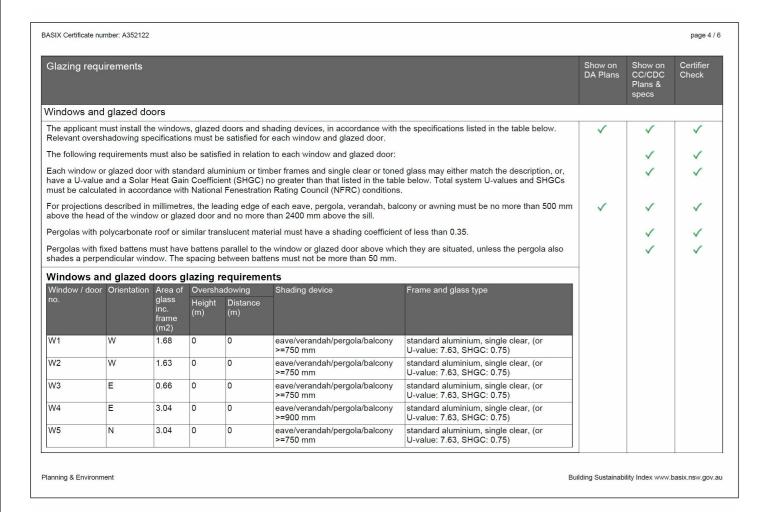

## WINDOW AND DOOR SCHEDULE

| WINDOW SCHEDULE |            |             |                |                  |              |  |  |  |
|-----------------|------------|-------------|----------------|------------------|--------------|--|--|--|
| MARK            | WIDTH (MM) | HEIGHT (MM) | FRAME MATERIAL | WINDOW TYPE      | LEVEL        |  |  |  |
|                 |            |             |                |                  |              |  |  |  |
| W01             | 1200       | 2400        | ALUMINIUM      | FIXED WINDOW     | GROUND FLOOR |  |  |  |
| W02             | 680        | 2400        | ALUMINIUM      | FIXED WINDOW     | GROUND FLOOR |  |  |  |
| W03             | 850        | 772         | ALUMINIUM      | AWNING<br>WINDOW | GROUND FLOOR |  |  |  |
| W04             | 1810       | 1680        | ALUMINIUM      | FIXED WINDOW     | GROUND FLOOR |  |  |  |
| W05             | 1810       | 1680        | ALUMINIUM      | FIXED WINDOW     | GROUND FLOOR |  |  |  |
| W06             | 1210       | 600         | ALUMINIUM      | AWNING<br>WINDOW | GROUND FLOOR |  |  |  |
| W07             | 2400       | 1540        | ALUMINIUM      | AWNING<br>WINDOW | GROUND FLOOR |  |  |  |
| W08             | 2400       | 1540        | ALUMINIUM      | AWNING<br>WINDOW | LEVEL 1      |  |  |  |
| W09             | 1200       | 2400        | ALUMINIUM      | FIXED WINDOW     | LEVEL 1      |  |  |  |
| W10             | 1810       | 1540        | ALUMINIUM      | AWNING<br>WINDOW | LEVEL 1      |  |  |  |
| W11             | 1810       | 1540        | ALUMINIUM      | AWNING<br>WINDOW | LEVEL 1      |  |  |  |
| W12             | 1810       | 600         | ALUMINIUM      | AWNING<br>WINDOW | LEVEL 1      |  |  |  |
| W13             | 970        | 600         | ALUMINIUM      | AWNING<br>WINDOW | LEVEL 1      |  |  |  |

| DOOR SCHEDULE    |             |            |                |                                           |                            |  |  |  |
|------------------|-------------|------------|----------------|-------------------------------------------|----------------------------|--|--|--|
| MARK             | HEIGHT (MM) | WIDTH (MM) | FRAME MATERIAL | DOOR TYPE                                 | LEVEL                      |  |  |  |
| D01              | 2400        | 1400       | ALUMINIUM      | TIMBER PIVOT DOOR                         | GROUND FLOOR               |  |  |  |
| D02              | 2400        | 4516       | ALUMINIUM      | 4 PANEL ALUMINIUM SLIDING STACKING DOOR   | GROUND FLOOR               |  |  |  |
| D03              | 2134        | 720        | ALUMINIUM      | ALUMINIUM FRAME FROSTED GLAZED SWING DOOR | GROUND FLOOR               |  |  |  |
| D04              | 2400        | 4516       | ALUMINIUM      | 4 PANEL ALUMINIUM SLIDING STACKING DOOR   | LEVEL 1                    |  |  |  |
| D05              | 3000        | 5000       | ALUMINIUM      | AUTOMATIC GARAGE DOOR                     | LOWER GROUND<br>FLOOR PLAN |  |  |  |
| D06              | 2134        | 813        | TIMBER         | TIMBER SOLID SWING DOOR                   | GROUND FLOOR               |  |  |  |
| D07              | 2134        | 813        | TIMBER         | TIMBER SOLID SWING DOOR                   | GROUND FLOOR               |  |  |  |
| D08              | 2134        | 813        | TIMBER         | TIMBER SOLID SWING DOOR                   | GROUND FLOOR               |  |  |  |
| D09              | 2134        | 813        | TIMBER         | TIMBER SOLID SWING DOOR                   | LEVEL 1                    |  |  |  |
| D10              | 2134        | 813        | TIMBER         | TIMBER SOLID SWING DOOR                   | LEVEL 1                    |  |  |  |
| D11              | 2134        | 813        | TIMBER         | TIMBER SOLID SWING DOOR                   | LEVEL 1                    |  |  |  |
| D12              | 2134        | 813        | TIMBER         | TIMBER SOLID SWING DOOR                   | LEVEL 1                    |  |  |  |
| D14              | 2400        | 4516       | ALUMINIUM      | 4 PANEL ALUMINIUM SLIDING STACKING DOOR   | LEVEL 1                    |  |  |  |
| D15<br>Grand tot | 2400        | 2063       | ALUMINIUM      | 2 PANEL ALUMINIUM SLIDING DOOR            | LEVEL 1                    |  |  |  |

ALTERATIONS AND ADDITIONS TO EXISTING DWELLING 86 SIR THOMAS MITCHELL DRIVE, DAVIDSON, NSW 2085 15/195/DP249830

PROPOSED WINDOW AND DOOR SCHEDULE

A-DA-5002 Do not scale this drawing. Verify all dimensions on site before commencing any work. Copyright © This drawing remains the property of Kevork Kevorkian. Reproduction in whole or in part without prior consent is forbidden. KEVORK KEVORKIAN