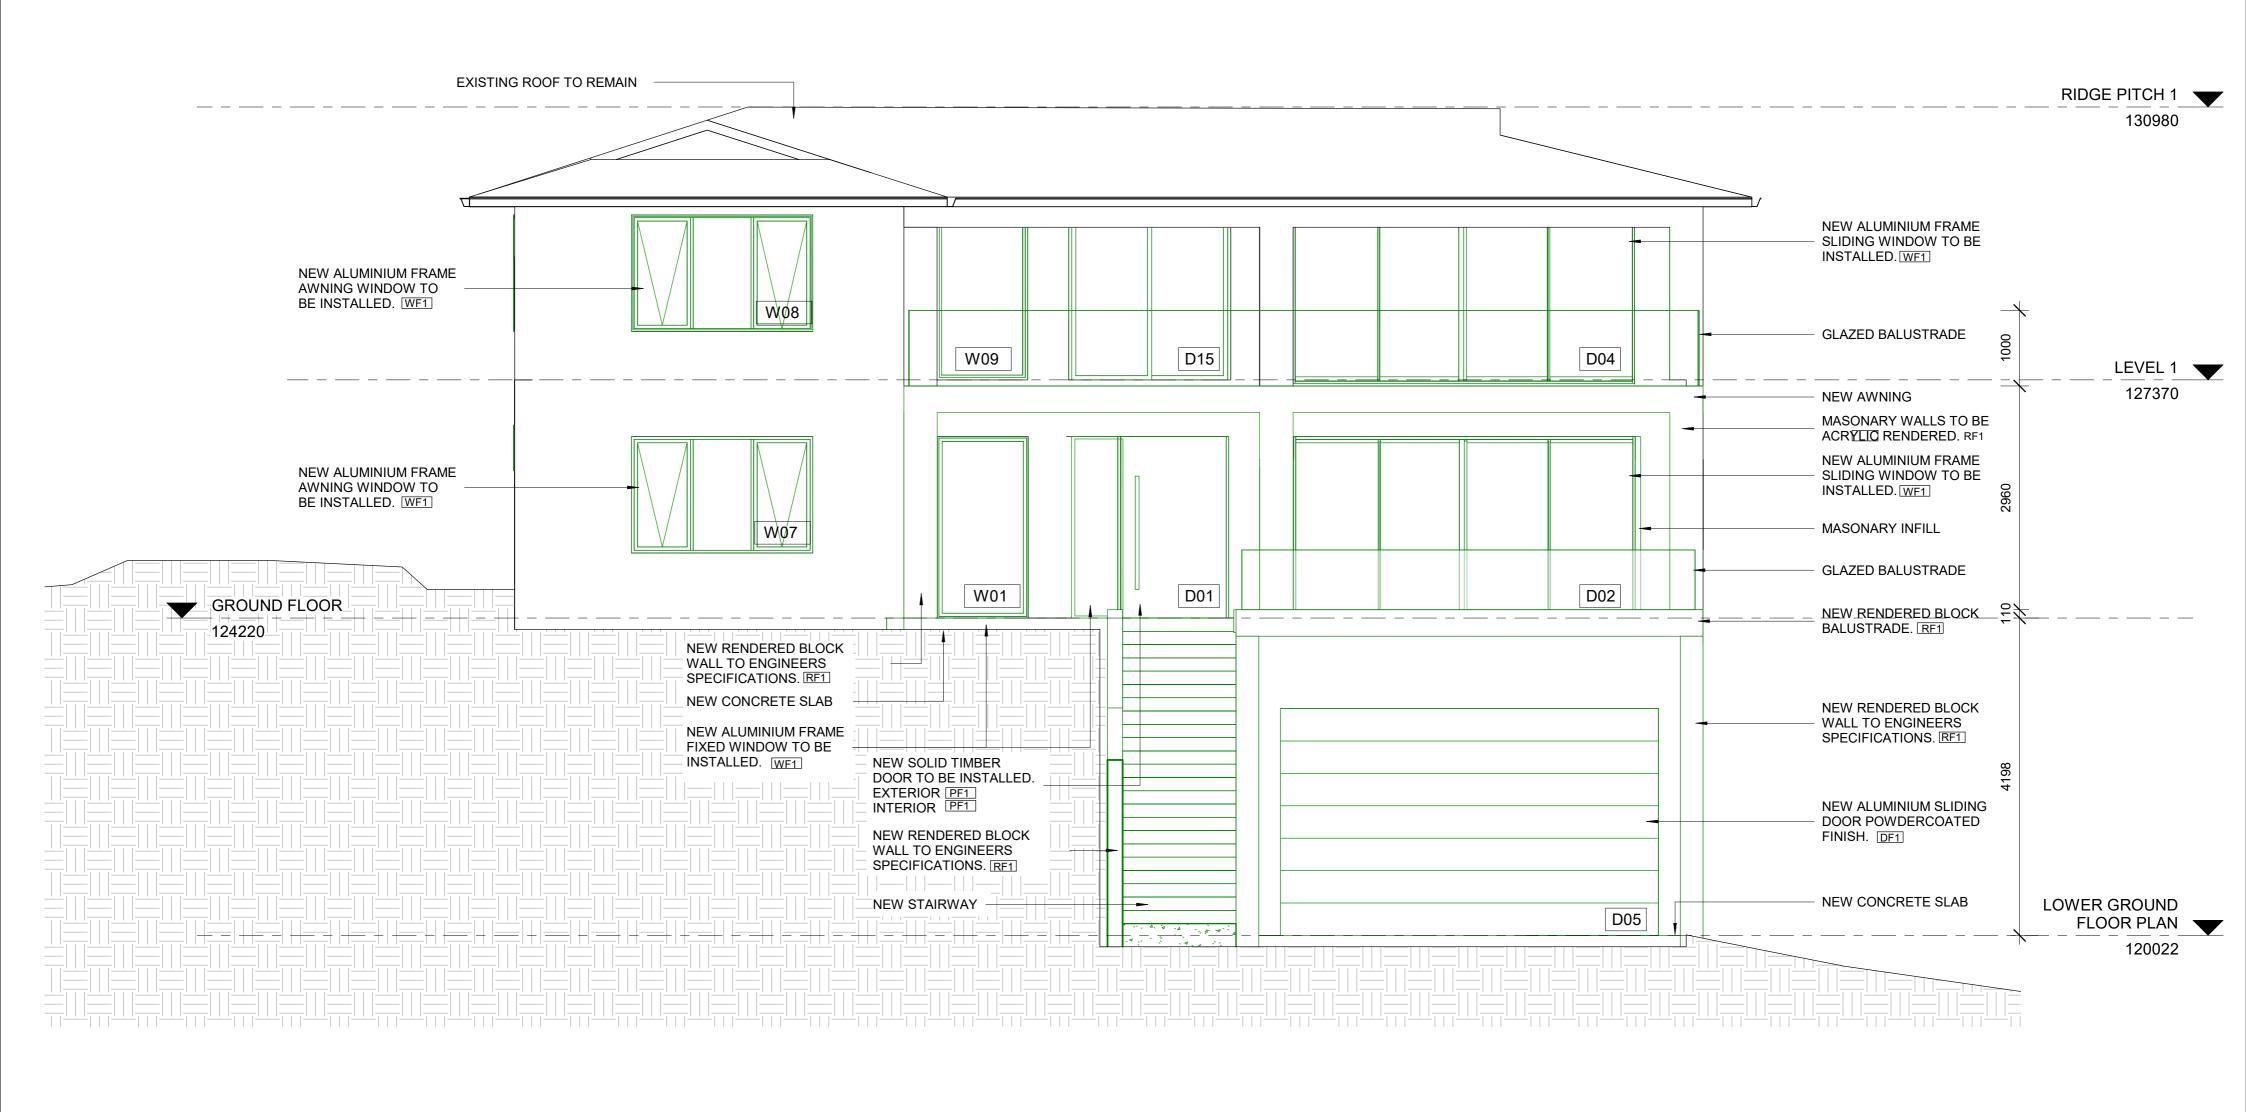

ALTERATIONS AND ADDITIONS TO EXISTING DWELLING

86 SIR THOMAS MITCHELL DRIVE.

PROPOSED NORTH ELEVATION

purpose FOR DEVELOPMENT APPLICATION
proj no 1901
scale 1:50 @A2
created 08/14/19

applicant: KEVORK KEVORKIAN

A-DA-2000 A

cale this drawing. Verify all dimensions on site before cing any work. Copyright © This drawing remains the of Keyork Keyorkian Reproduction in whole or in part

kevork kevorkian

**ELEVATION** 