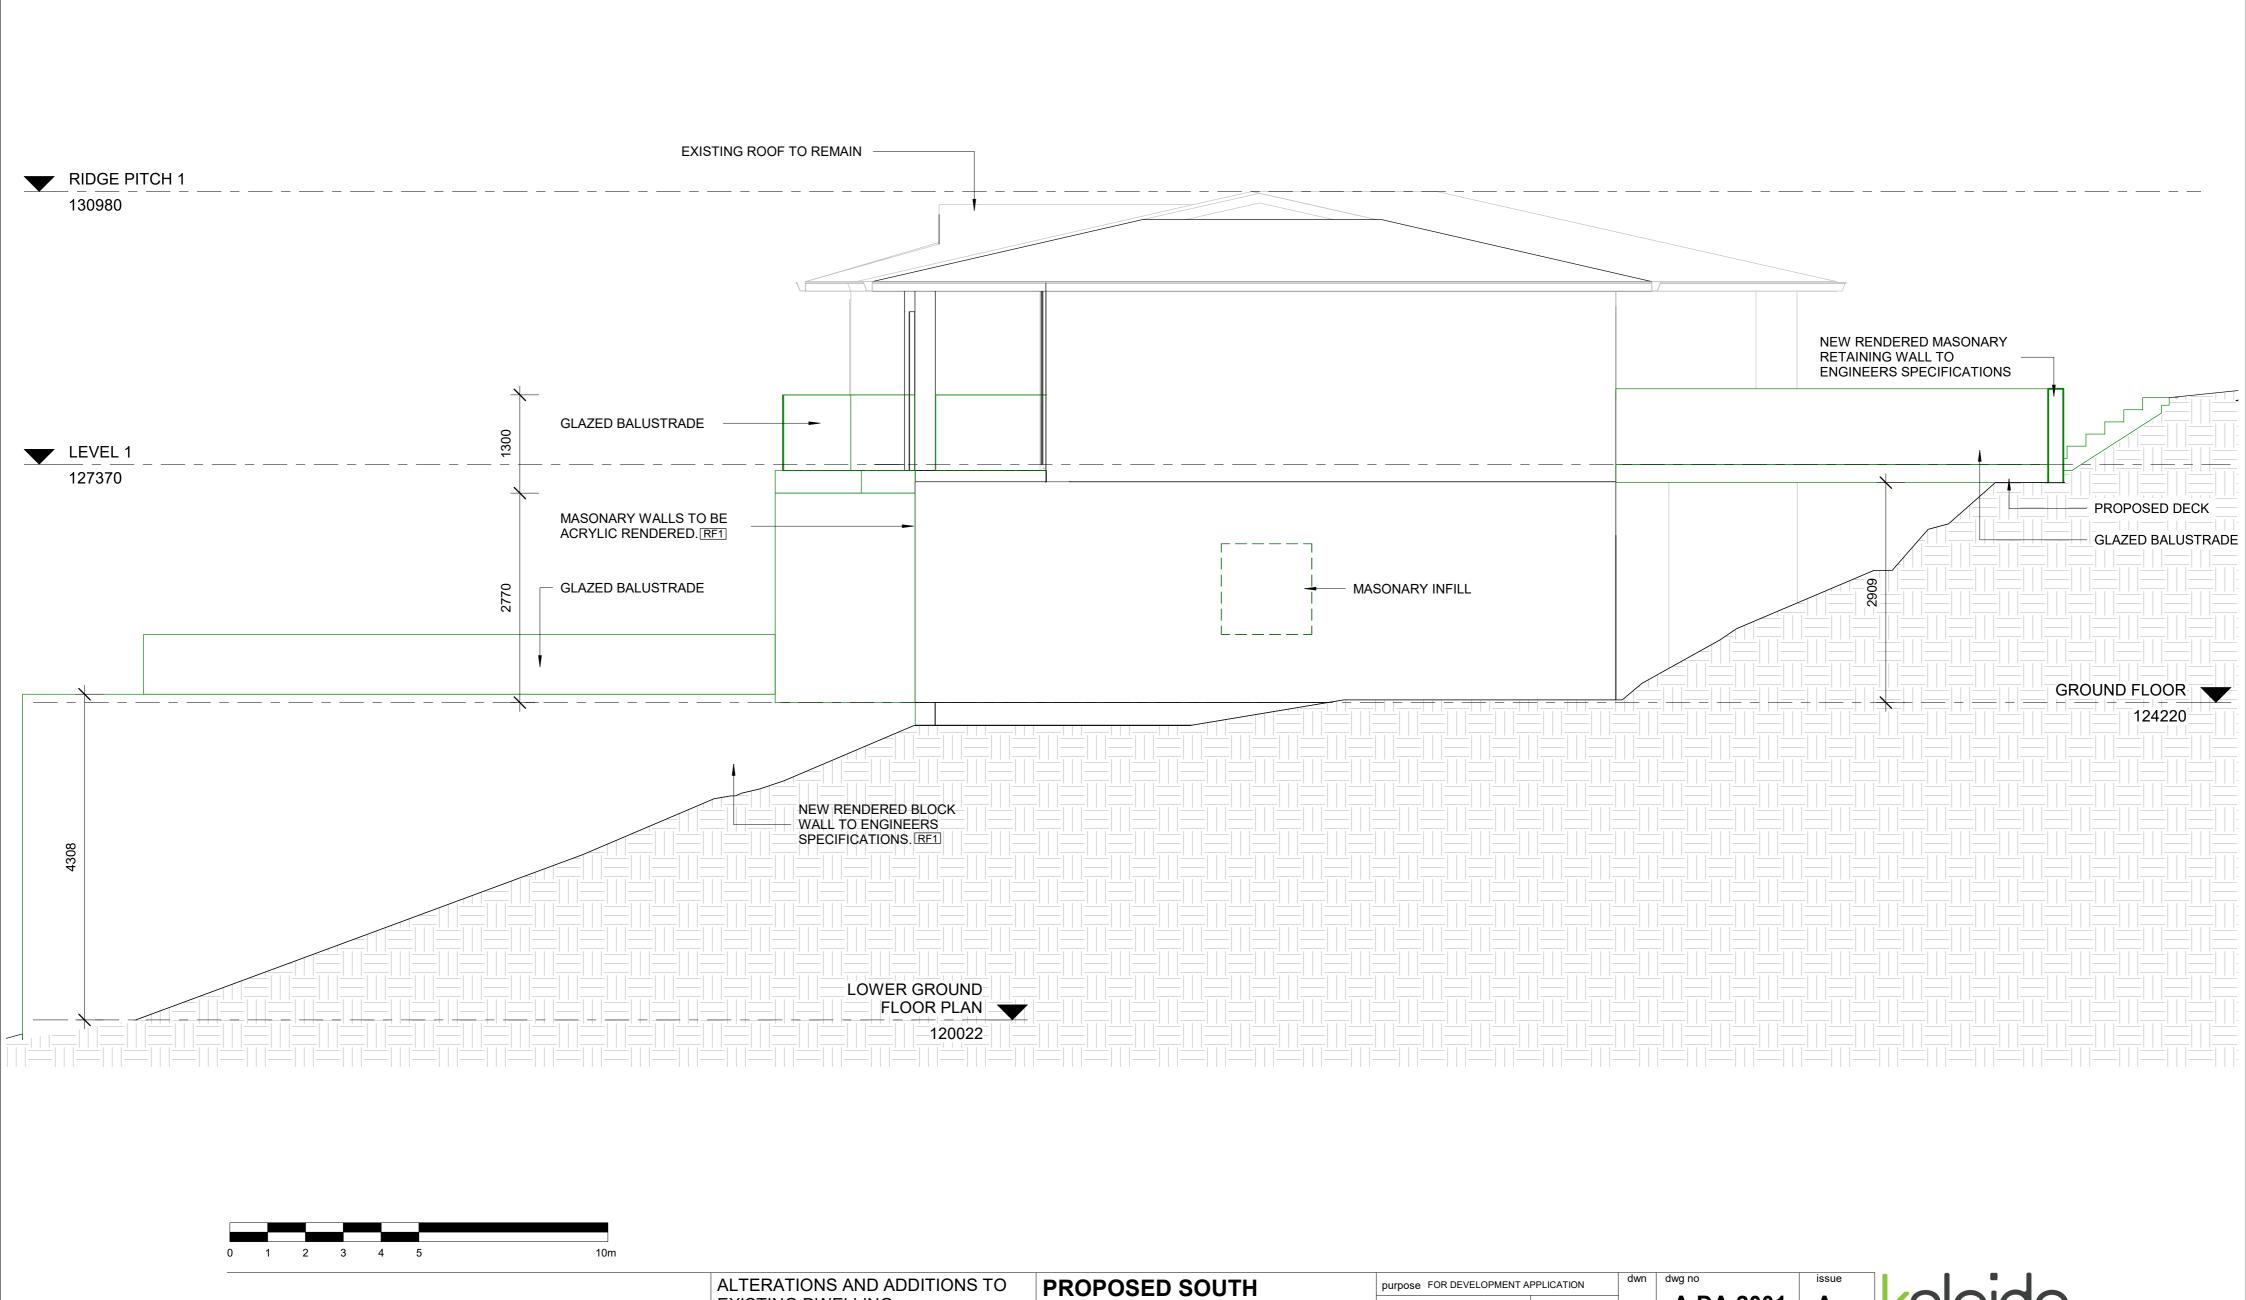

KEVORK KEVORKIAN
T: 0426 838 790 E: k\_kevorkian@hotmail.com

EXISTING DWELLING 86 SIR THOMAS MITCHELL DRIVE, DAVIDSON, NSW 2085 15/195/DP249830

ALTERATIONS AND ADDITIONS TO

**EXISTING AND DEMOLITION SOUTH ELEVATION** 

purpose FOR DEVELOPMENT APPLICATION proj no 1901 @A2 scale 1:50 created 08/13/19

applicant: KEVORK KEVORKIAN

A-DA-0600

Do not scale this drawing. Verify all dimensions on site before commencing any work. Copyright © This drawing remains the property of Kevork Kevorkian. Reproduction in whole or in part without prior consent is forbidden. KEVORK KEVORKIAN T: 0426 838 790 E: k\_kevorkian@hotmail.com