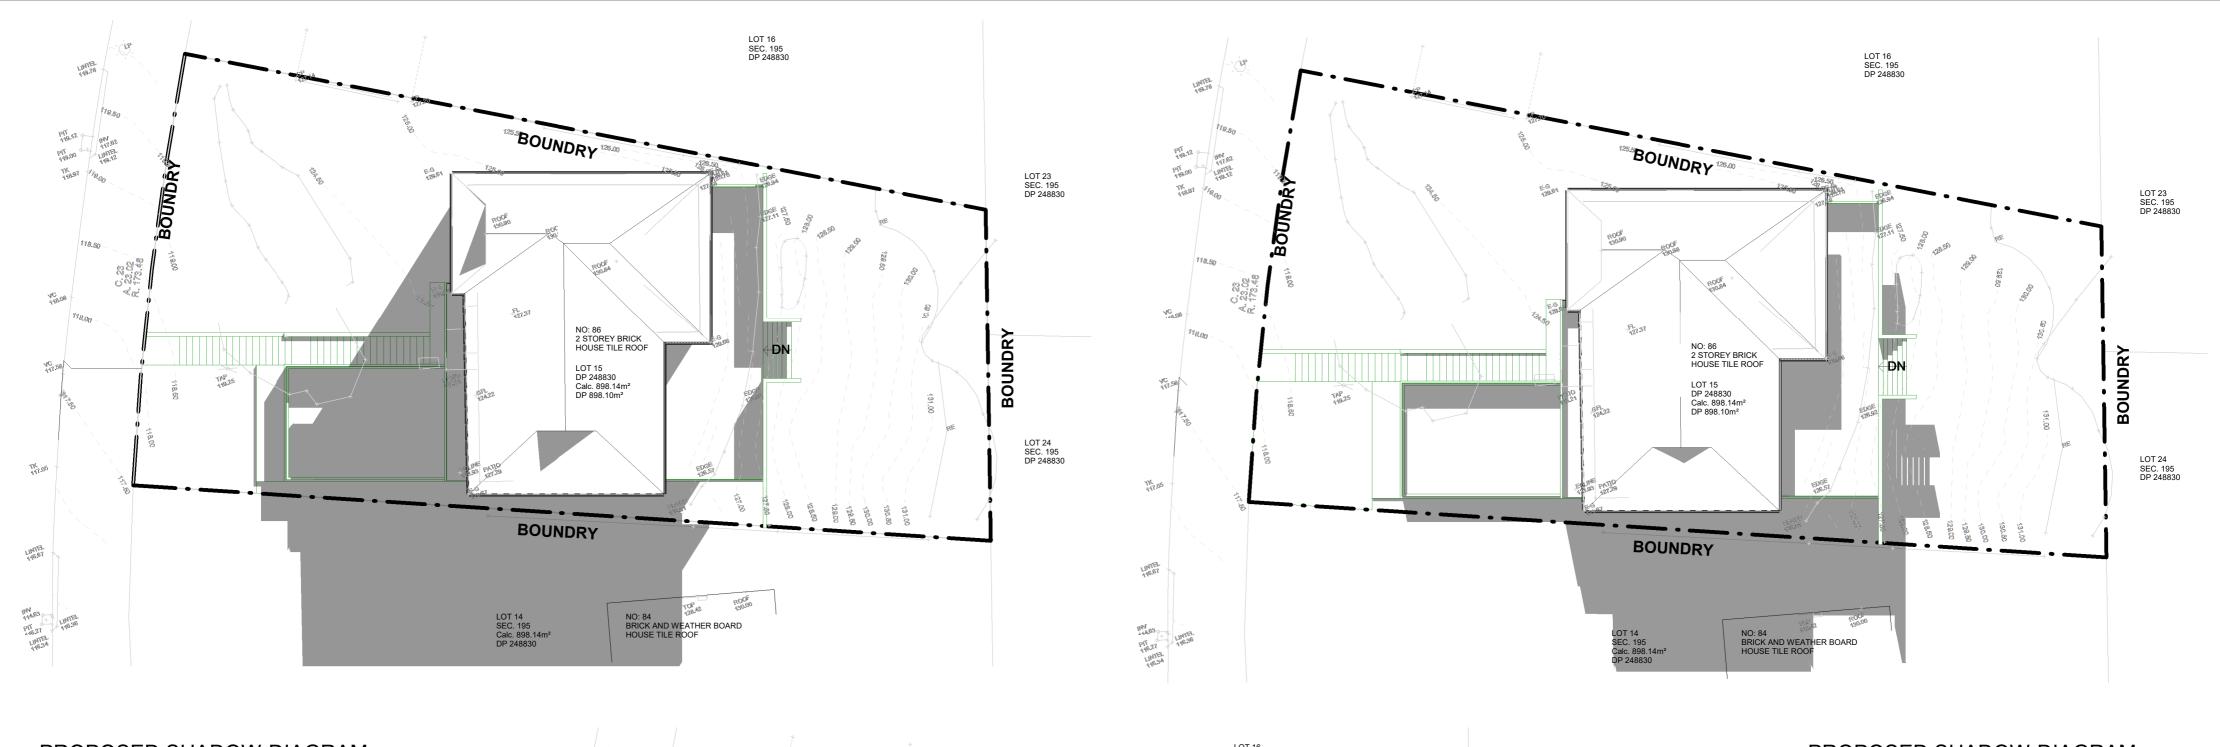

EXISTING SHADOW DIAGRAM JUNE 21 (WINTER SOLSTICE) - 9AM

EXISTING SHADOW DIAGRAM JUNE 21 (WINTER SOLSTICE) - 12PM

EXISTING SHADOW DIAGRAM JUNE 21 (WINTER SOLSTICE) - 3PM

ALTERATIONS AND ADDITIONS TO EXISTING DWELLING

86 SIR THOMAS MITCHELL DRIVE, DAVIDSON, NSW 2085 15/195/DP249830 EXISTING SHADOW DIAGRAMS

purpose FOR DEVELOPMENT APPLICATION
proj no 1901
scale 1:200 @A2
created 10/30/19

applicant: KEVORK KEVORKIAN

dwn dwg no issue

KK A-DA-5000 A

Do not scale this drawing. Verify all dimensions on site before commencing any work. Copyright © This drawing remains the property of Kevork Kevorkian. Reproduction in whole or in part without prior consent is forbidden.

PROPOSED SHADOW DIAGRAM JUNE 21 (WINTER SOLSTICE) - 9AM

PROPOSED SHADOW DIAGRAM JUNE 21 (WINTER SOLSTICE) - 12PM

PROPOSED SHADOW DIAGRAM JUNE 21 (WINTER SOLSTICE) - 3PM

ALTERATIONS AND ADDITIONS TO EXISTING DWELLING

86 SIR THOMAS MITCHELL DRIVE, DAVIDSON, NSW 2085 15/195/DP249830

PROPOSED SHADOW **DIAGRAMS** 

purpose FOR DEVELOPMENT APPLICATION proj no 1901 @A2 scale 1:200 created 06/27/19 without prior consent is forbidden. applicant: KEVORK KEVORKIAN

dwn dwg no A-DA-5001 Do not scale this drawing. Verify all dimensions on site before commencing any work. Copyright © This drawing remains the property of Kevork Kevorkian. Reproduction in whole or in part