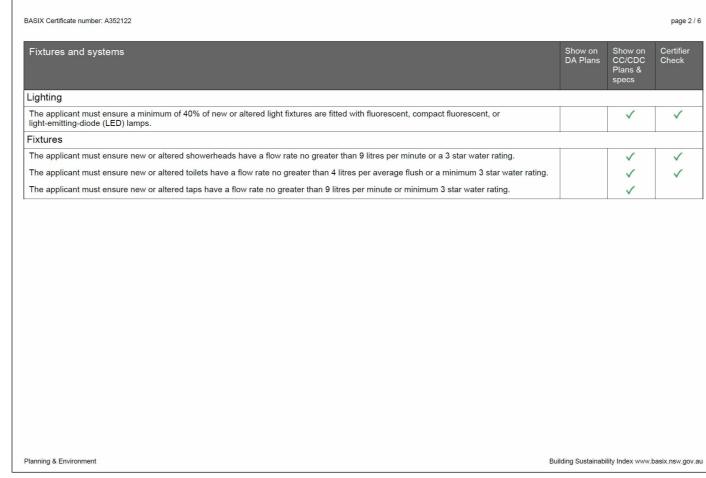

### **BASIX CERTIFICATION**

ALTERATIONS AND ADDITIONS TO EXISTING DWELLING 86 SIR THOMAS MITCHELL DRIVE, DAVIDSON, NSW 2085

15/195/DP249830

**BASIX CERTIFICATION** 

proj no 1901

scale

purpose FOR DEVELOPMENT APPLICATION A-DA-5003 Do not scale this drawing. Verify all dimensions on site before @A2 commencing any work. Copyright © This drawing remains the property of Kevork Kevorkian. Reproduction in whole or in part created 11/13/19 applicant: KEVORK KEVORKIAN