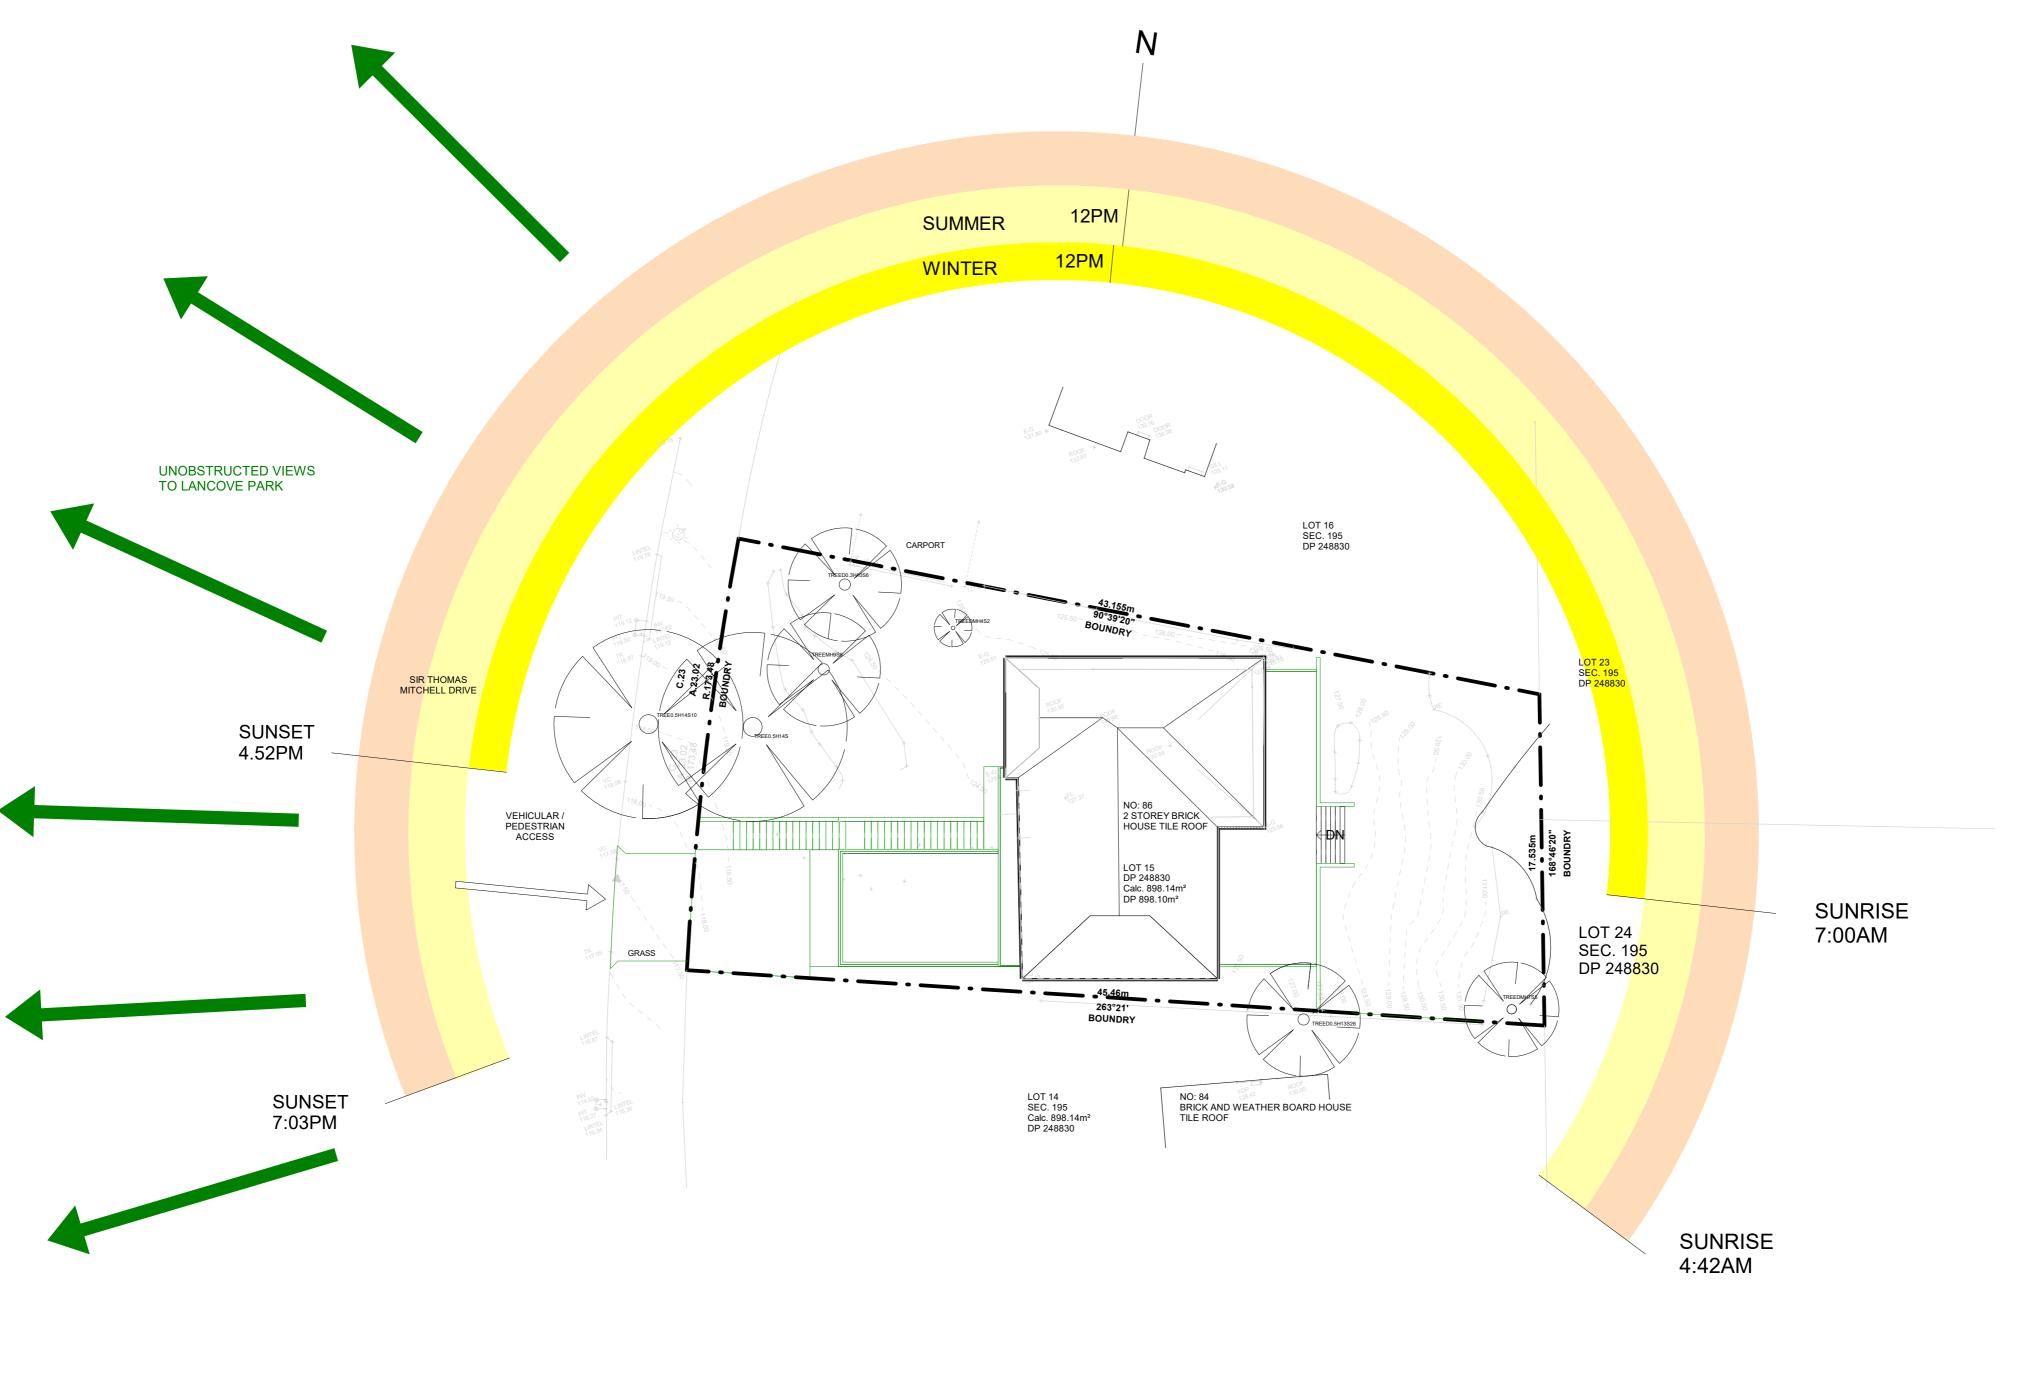

KEVORK KEVORKIAN

ALTERATIONS AND ADDITIONS TO EXISTING DWELLING 86 SIR THOMAS MITCHELL DRIVE, DAVIDSON, NSW 2085

15/195/DP249830

SITE ANALYSIS PLAN

purpose FOR DEVELOPMENT APPLICATION @A2

proj no 1901

scale 1:200

created 10/03/19

applicant: KEVORK KEVORKIAN

A-DA-1001 Do not scale this drawing. Verify all dimensions on site before commencing any work. Copyright © This drawing remains the property of Kevork Kevorkian. Reproduction in whole or in part without prior consent is forbidden.