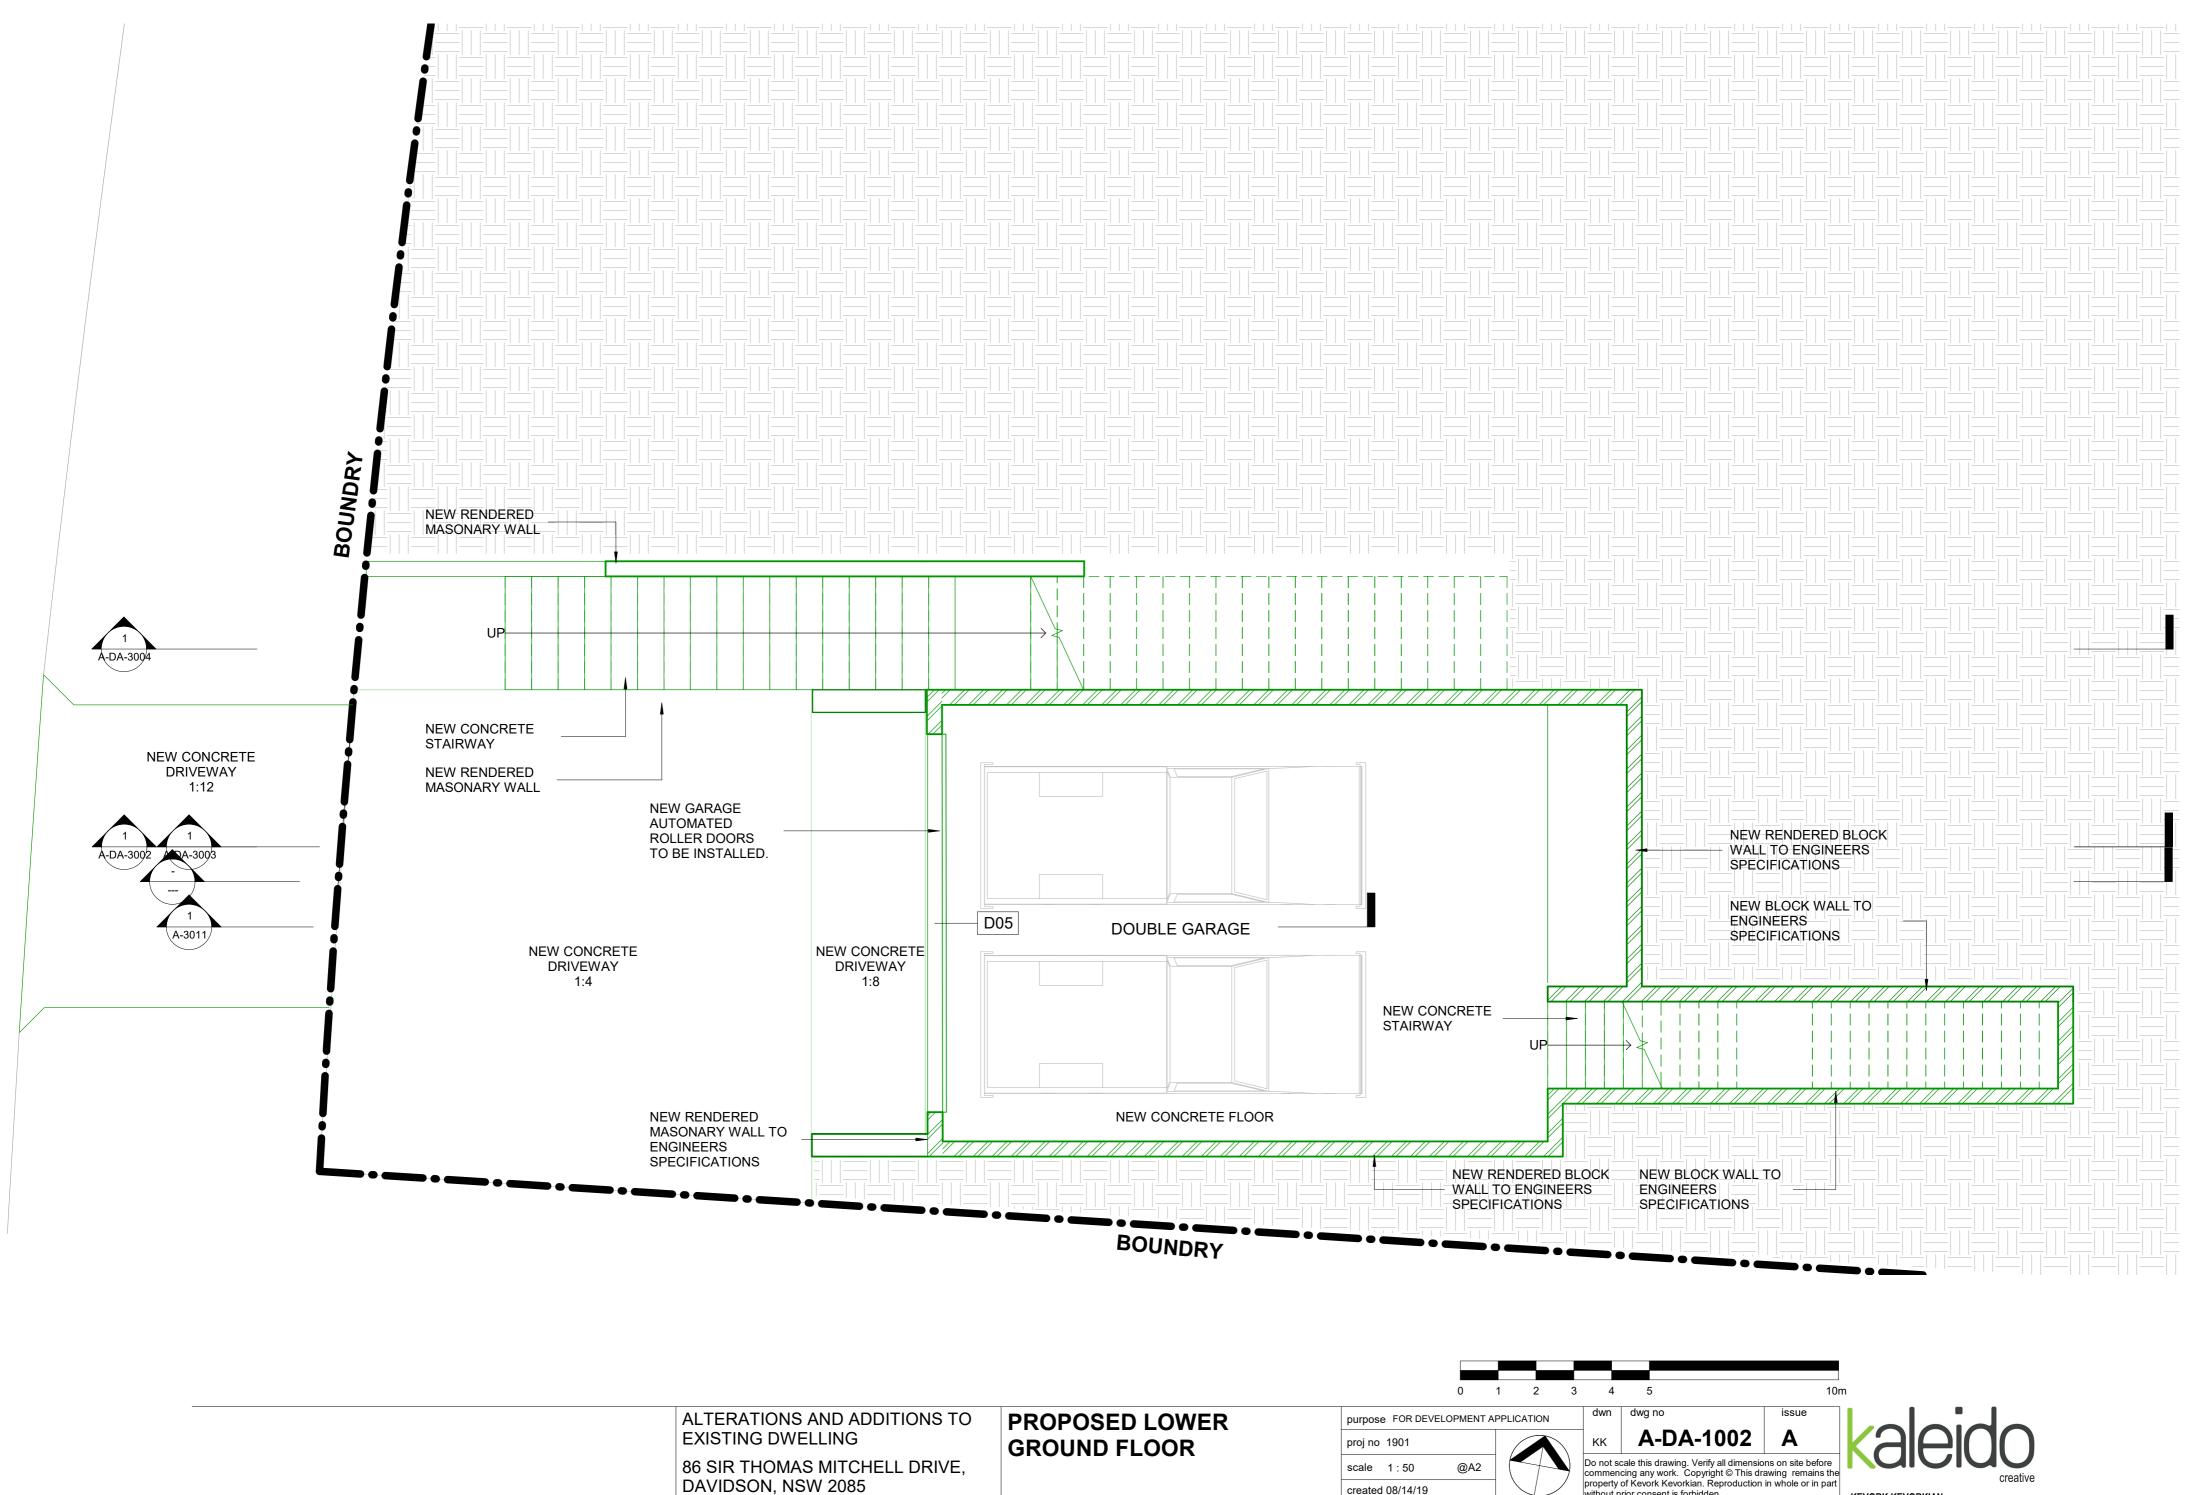

# **ALTERATIONS AND ADDITIONS TO EXISTING DWELLING**

86 SIR THOMAS MITCHELL DRIVE, DAVIDSON NSW 2085

|                   | DRAWING LIST - DA                               |       |  |
|-------------------|-------------------------------------------------|-------|--|
| DRAWING<br>NUMBER | DRAWING TITLE NAME                              | ISSUE |  |
| A-DA-0000         | COVER SHEET                                     | Α     |  |
| A-DA-0100         | EXISTING AND DEMOLITION SITE PLAN               | Α     |  |
| A-DA-0200         | EXISTING AND DEMOLITION LOWER GROUND FLOOR PLAN | Α     |  |
| A-DA-0300         | EXISTING AND DEMOLITION GROUND FLOOR PLAN       | Α     |  |
| A-DA-0400         | EXISTING AND DEMOLITION LEVEL 1 FLOOR PLAN      | Α     |  |
| A-DA-0500         | EXISTING AND DEMOLITION NORTH ELEVATION         | А     |  |
| A-DA-0600         | EXISTING AND DEMOLITION SOUTH ELEVATION         | Α     |  |
| A-DA-0700         | EXISTING AND DEMOLITION WEST ELEVATION          | А     |  |
| A-DA-0800         | EXISTING AND DEMOLITION EAST ELEVATION          | Α     |  |
| A-DA-1000         | PROPOSED SITE PLAN DA                           | Α     |  |
| A-DA-1001         | SITE ANALYSIS PLAN                              | А     |  |
| A-DA-1002         | PROPOSED LOWER GROUND FLOOR                     | Α     |  |
| A-DA-1003         | PROPOSED GROUND FLOOR PLAN                      | Α     |  |
| A-DA-1004         | PROPOSED LEVEL 1 PLAN                           | А     |  |
| A-DA-1005         | PROPOSED LOWER GROUND DIMENSION PLAN            | Α     |  |
| A-DA-2000         | PROPOSED NORTH ELEVATION                        | А     |  |
| A-DA-2001         | PROPOSED SOUTH ELEVATION                        | Α     |  |
| A-DA-2002         | PROPOSED EAST ELEVATION                         | Α     |  |
| A-DA-2003         | PROPOSED WEST ELEVATION                         | А     |  |
| A-DA-3000         | EXISTING SECTION A-A                            | Α     |  |
| A-DA-3001         | EXISTING SECTION B-B                            | Α     |  |
| A-DA-3002         | PROPOSED SECTION A-A                            | А     |  |
| A-DA-3003         | PROPOSED SECTION A-A DETAIL                     | Α     |  |
| A-DA-3004         | PROPOSED SECTION B-B                            | Α     |  |
| A-DA-3005         | PROPOSED DRIVEWAY SECTION                       | А     |  |
| A-DA-4002         | PROPOSED FINISHES SCHEDULE                      | Α     |  |
| A-DA-5000         | EXISTING SHADOW DIAGRAMS                        | Α     |  |
| A-DA-5001         | PROPOSED SHADOW DIAGRAMS                        | Α     |  |
| A-DA-5002         | PROPOSED WINDOW AND DOOR SCHEDULE               | Α     |  |
| A-DA-5003         | BASIX CERTIFICATION                             | Α     |  |
| A-DA-6000         | NOTIFICATION PLAN - SITE PLAN                   | Α     |  |
| A-DA-6001         | NOTIFICATION PLAN - NORTH ELEVATION             | Α     |  |
| A-DA-6002         | NOTIFICATION PLAN - SOUTH ELEVATION             | A     |  |
| A-DA-6003         | NOTIFICATION PLAN - EAST ELEVATION              | Α     |  |
| A-DA-6004         | NOTIFICATION PLAN - WEST ELEVATION              | А     |  |