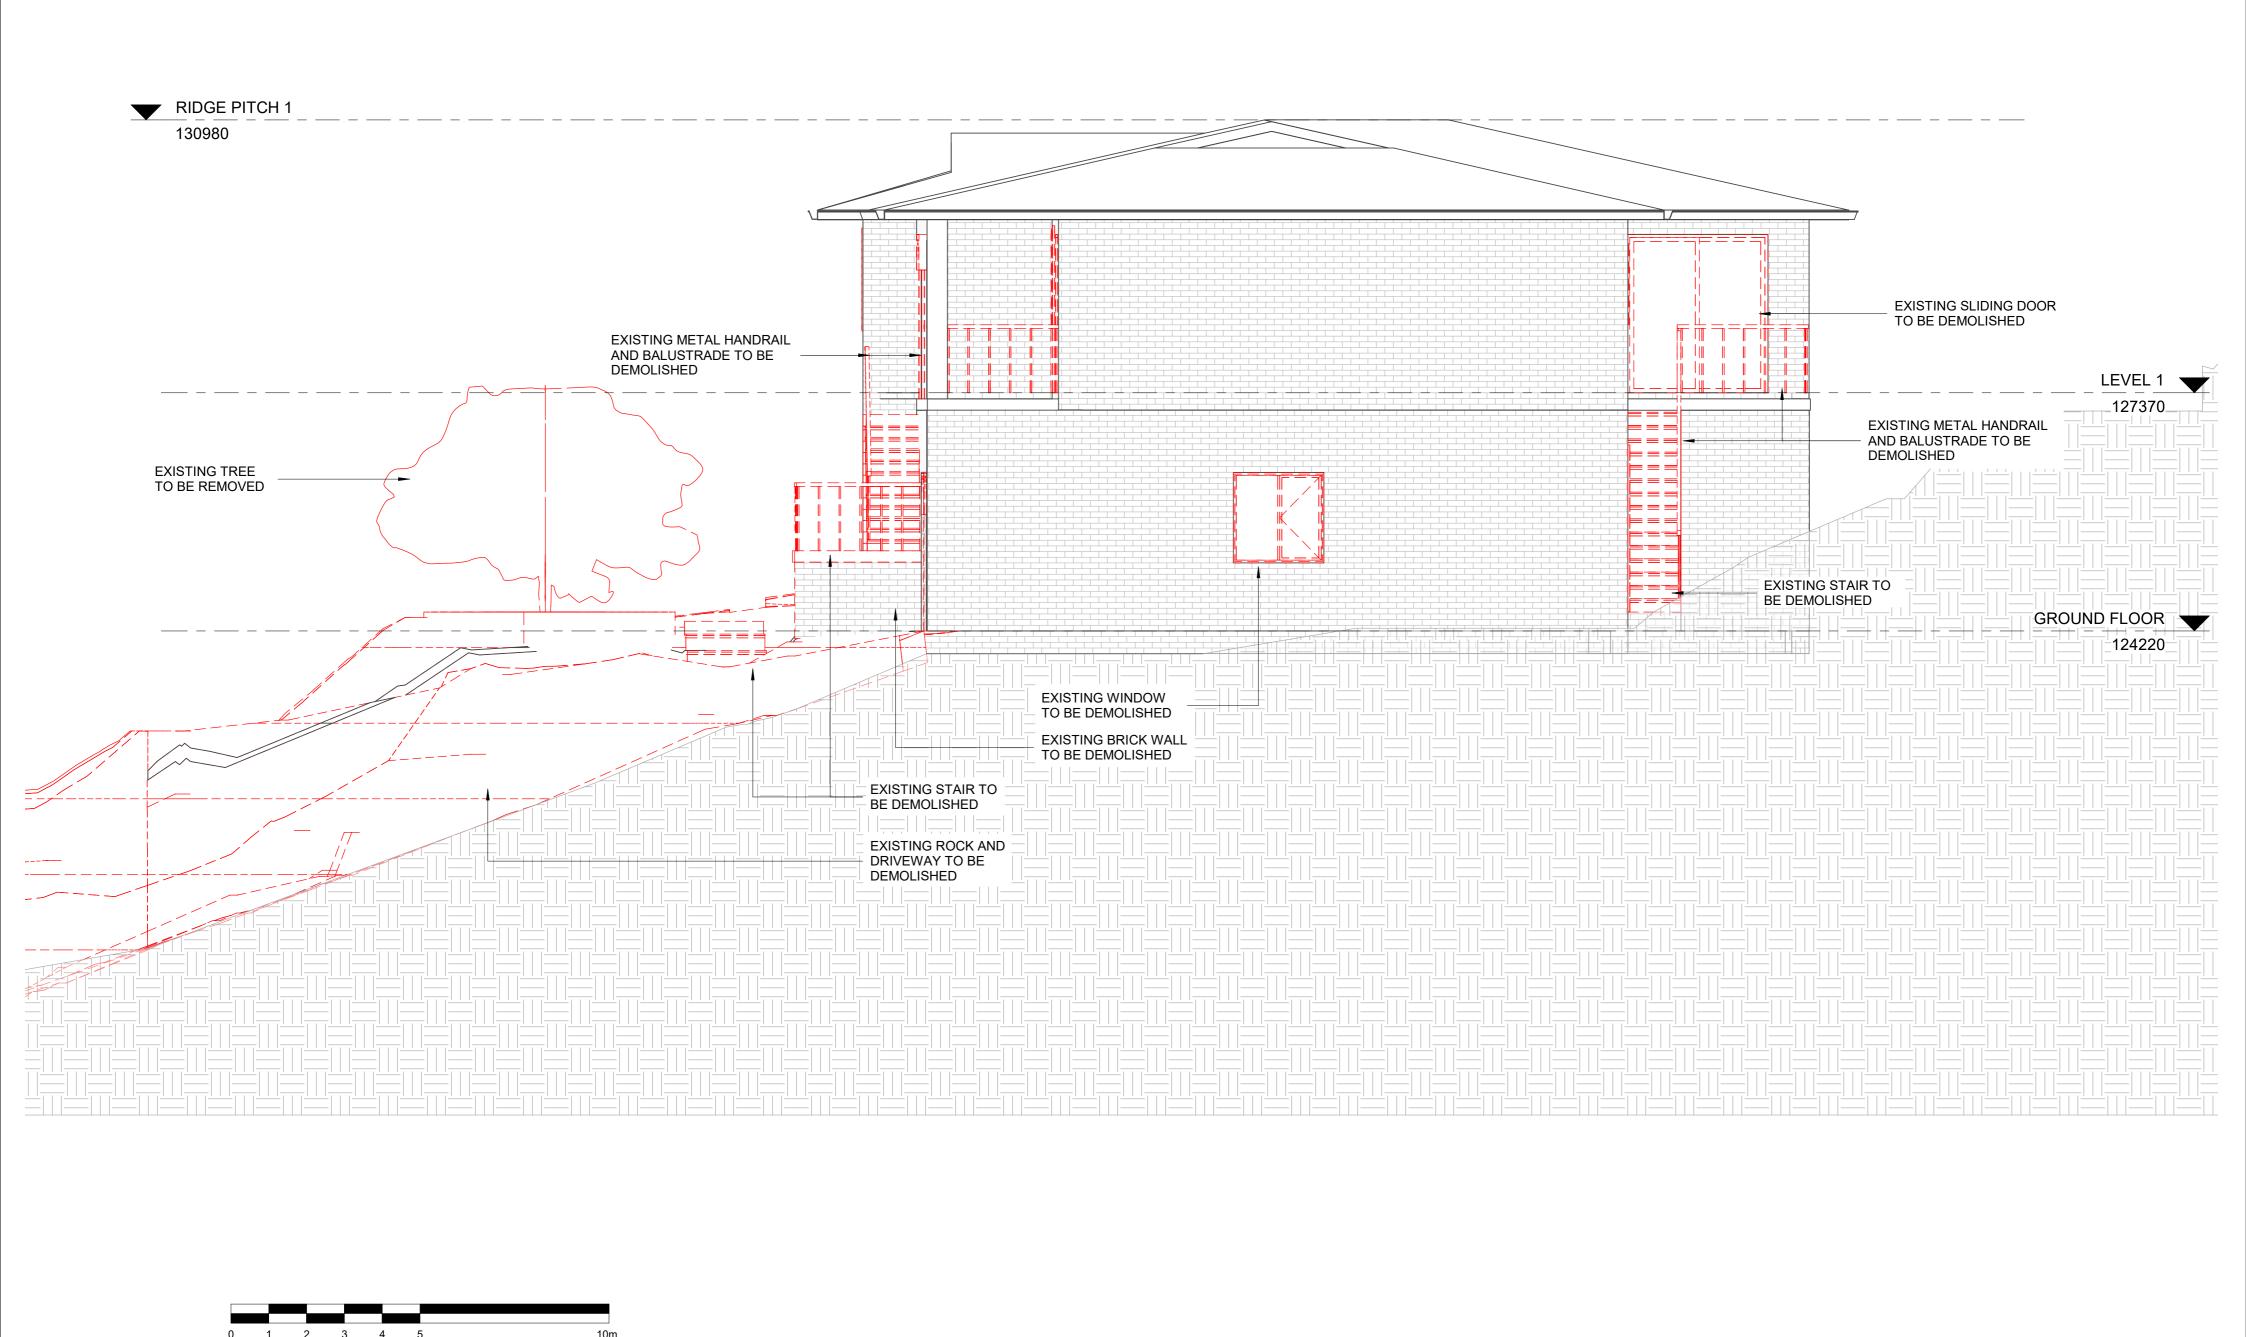

KEVORK KEVORKIAN
T: 0426 838 790 E: k\_kevorkian@hotmail.com

EXISTING DWELLING 86 SIR THOMAS MITCHELL DRIVE, DAVIDSON, NSW 2085 15/195/DP249830

ALTERATIONS AND ADDITIONS TO

**EXISTING AND DEMOLITION SOUTH ELEVATION** 

purpose FOR DEVELOPMENT APPLICATION proj no 1901 @A2 scale 1:50 created 08/13/19

applicant: KEVORK KEVORKIAN

A-DA-0600

Do not scale this drawing. Verify all dimensions on site before commencing any work. Copyright © This drawing remains the property of Kevork Kevorkian. Reproduction in whole or in part without prior consent is forbidden. KEVORK KEVORKIAN T: 0426 838 790 E: k\_kevorkian@hotmail.com