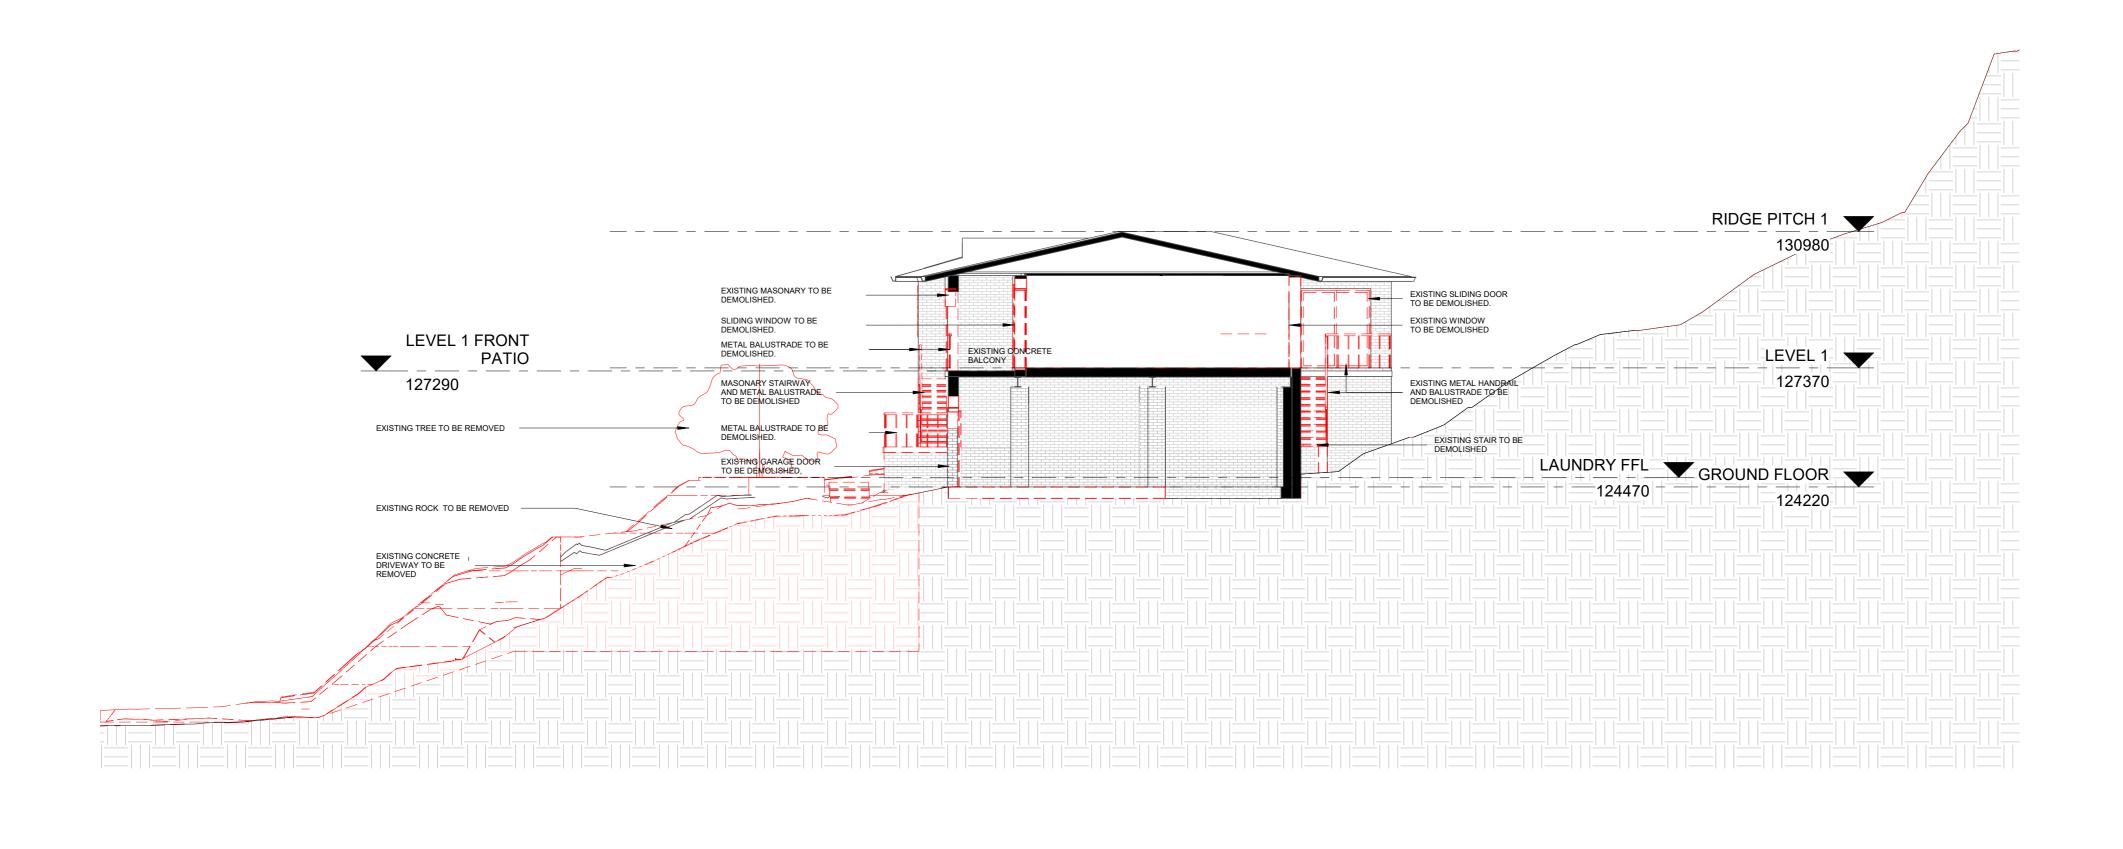

KEVORK KEVORKIAN T: 0426 838 790 E: k\_kevorkian@hotmail.com

ALTERATIONS AND ADDITIONS TO EXISTING DWELLING 86 SIR THOMAS MITCHELL DRIVE, DAVIDSON, NSW 2085

15/195/DP249830

EXISTING SECTION A-A

purpose FOR DEVELOPMENT APPLICATION

proj no 1901

scale 1:100 @A2

created 08/14/19

applicant: KEVORK KEVORKIAN

dwn dwg no issue

KK A-DA-3000 B

Do not scale this drawing. Verify all dimensions on site before commencing any work. Copyright © This drawing remains the property of Kevork Kevorkian. Reproduction in whole or in part without prior consent is forbidden.