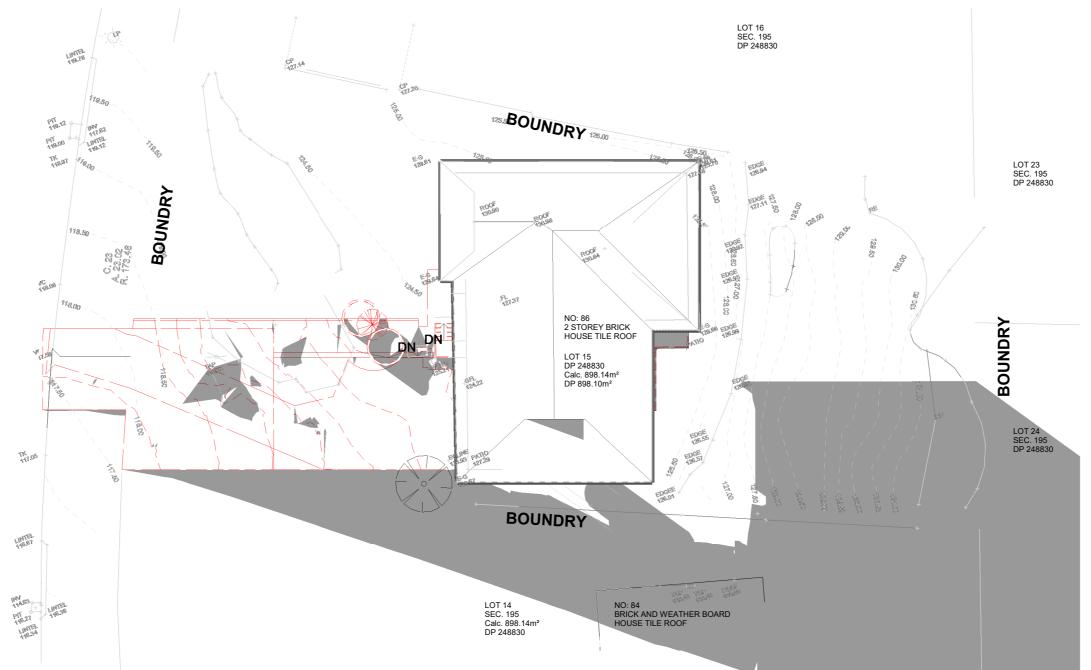

KEVORK KEVORKIAN

ALTERATIONS AND ADDITIONS TO EXISTING DWELLING 86 SIR THOMAS MITCHELL DRIVE, DAVIDSON, NSW 2085

15/195/DP249830

SITE ANALYSIS PLAN

purpose FOR DEVELOPMENT APPLICATION @A2

proj no 1901

scale 1:200

created 10/03/19

applicant: KEVORK KEVORKIAN

A-DA-1001 Do not scale this drawing. Verify all dimensions on site before commencing any work. Copyright © This drawing remains the property of Kevork Kevorkian. Reproduction in whole or in part without prior consent is forbidden.