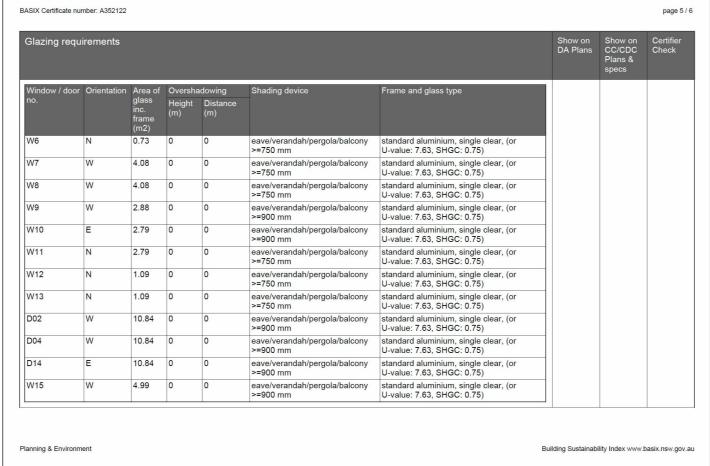

## WINDOW AND DOOR SCHEDULE

| WINDOW SCHEDULE |            |             |                |                  |              |  |  |  |
|-----------------|------------|-------------|----------------|------------------|--------------|--|--|--|
| MARK            | WIDTH (MM) | HEIGHT (MM) | FRAME MATERIAL | WINDOW TYPE      | LEVEL        |  |  |  |
|                 |            |             |                |                  |              |  |  |  |
| W01             | 1200       | 2400        | ALUMINIUM      | FIXED WINDOW     | GROUND FLOOR |  |  |  |
| W02             | 680        | 2400        | ALUMINIUM      | FIXED WINDOW     | GROUND FLOOR |  |  |  |
| W03             | 850        | 772         | ALUMINIUM      | AWNING<br>WINDOW | GROUND FLOOR |  |  |  |
| W04             | 1810       | 1680        | ALUMINIUM      | FIXED WINDOW     | GROUND FLOOR |  |  |  |
| W05             | 1810       | 1680        | ALUMINIUM      | FIXED WINDOW     | GROUND FLOOR |  |  |  |
| W06             | 1210       | 600         | ALUMINIUM      | AWNING<br>WINDOW | GROUND FLOOR |  |  |  |
| W07             | 2400       | 1540        | ALUMINIUM      | AWNING<br>WINDOW | GROUND FLOOR |  |  |  |
| W08             | 2400       | 1540        | ALUMINIUM      | AWNING<br>WINDOW | LEVEL 1      |  |  |  |
| W09             | 1200       | 2400        | ALUMINIUM      | FIXED WINDOW     | LEVEL 1      |  |  |  |
| W10             | 1810       | 1540        | ALUMINIUM      | AWNING<br>WINDOW | LEVEL 1      |  |  |  |
| W11             | 1810       | 1540        | ALUMINIUM      | AWNING<br>WINDOW | LEVEL 1      |  |  |  |
| W12             | 1810       | 600         | ALUMINIUM      | AWNING<br>WINDOW | LEVEL 1      |  |  |  |
| W13             | 970        | 600         | ALUMINIUM      | AWNING<br>WINDOW | LEVEL 1      |  |  |  |

| DOOR SCHEDULE    |             |            |                |                                           |                            |  |  |  |
|------------------|-------------|------------|----------------|-------------------------------------------|----------------------------|--|--|--|
| MARK             | HEIGHT (MM) | WIDTH (MM) | FRAME MATERIAL | DOOR TYPE                                 | LEVEL                      |  |  |  |
| D01              | 2400        | 1400       | ALUMINIUM      | TIMBER PIVOT DOOR                         | GROUND FLOOR               |  |  |  |
| D02              | 2400        | 4516       | ALUMINIUM      | 4 PANEL ALUMINIUM SLIDING STACKING DOOR   | GROUND FLOOR               |  |  |  |
| D03              | 2134        | 720        | ALUMINIUM      | ALUMINIUM FRAME FROSTED GLAZED SWING DOOR | GROUND FLOOR               |  |  |  |
| D04              | 2400        | 4516       | ALUMINIUM      | 4 PANEL ALUMINIUM SLIDING STACKING DOOR   | LEVEL 1                    |  |  |  |
| D05              | 3000        | 5000       | ALUMINIUM      | AUTOMATIC GARAGE DOOR                     | LOWER GROUND<br>FLOOR PLAN |  |  |  |
| D06              | 2134        | 813        | TIMBER         | TIMBER SOLID SWING DOOR                   | GROUND FLOOR               |  |  |  |
| D07              | 2134        | 813        | TIMBER         | TIMBER SOLID SWING DOOR                   | GROUND FLOOR               |  |  |  |
| D08              | 2134        | 813        | TIMBER         | TIMBER SOLID SWING DOOR                   | GROUND FLOOR               |  |  |  |
| D09              | 2134        | 813        | TIMBER         | TIMBER SOLID SWING DOOR                   | LEVEL 1                    |  |  |  |
| D10              | 2134        | 813        | TIMBER         | TIMBER SOLID SWING DOOR                   | LEVEL 1                    |  |  |  |
| D11              | 2134        | 813        | TIMBER         | TIMBER SOLID SWING DOOR                   | LEVEL 1                    |  |  |  |
| D12              | 2134        | 813        | TIMBER         | TIMBER SOLID SWING DOOR                   | LEVEL 1                    |  |  |  |
| D14              | 2400        | 4516       | ALUMINIUM      | 4 PANEL ALUMINIUM SLIDING STACKING DOOR   | LEVEL 1                    |  |  |  |
| D15<br>Grand tot | 2400        | 2063       | ALUMINIUM      | 2 PANEL ALUMINIUM SLIDING DOOR            | LEVEL 1                    |  |  |  |

ALTERATIONS AND ADDITIONS TO EXISTING DWELLING 86 SIR THOMAS MITCHELL DRIVE, DAVIDSON, NSW 2085 15/195/DP249830

PROPOSED WINDOW AND DOOR SCHEDULE

A-DA-5002 Do not scale this drawing. Verify all dimensions on site before commencing any work. Copyright © This drawing remains the property of Kevork Kevorkian. Reproduction in whole or in part without prior consent is forbidden. KEVORK KEVORKIAN