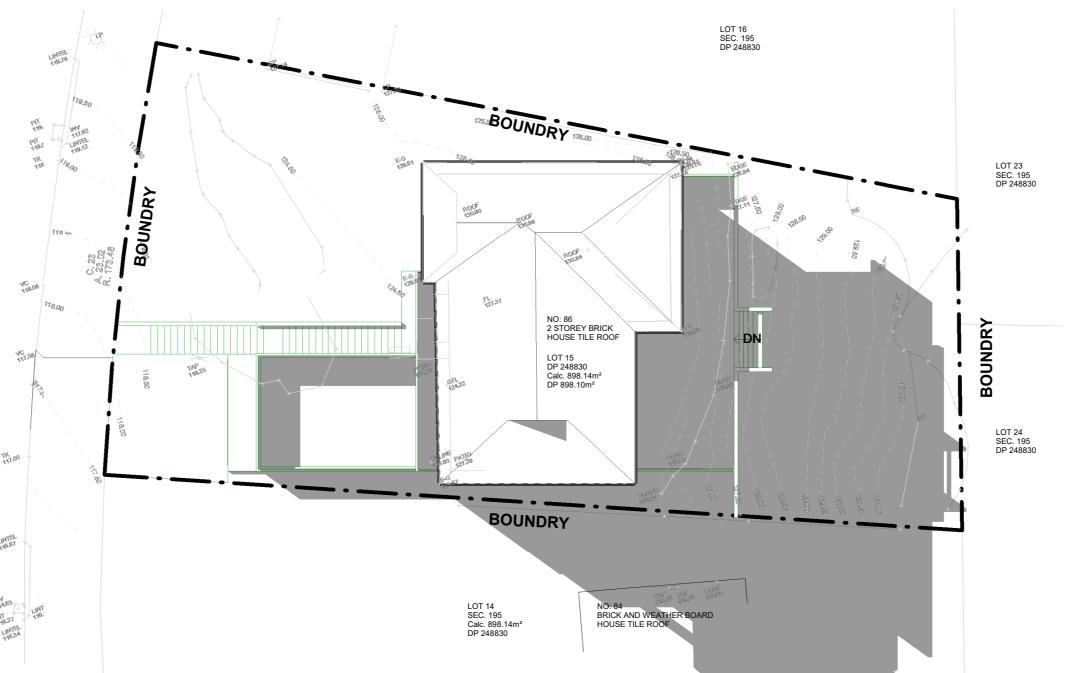

PROPOSED SHADOW DIAGRAM JUNE 21 (WINTER SOLSTICE) - 9AM

PROPOSED SHADOW DIAGRAM JUNE 21 (WINTER SOLSTICE) - 12PM

PROPOSED SHADOW DIAGRAM JUNE 21 (WINTER SOLSTICE) - 3PM

ALTERATIONS AND ADDITIONS TO EXISTING DWELLING

86 SIR THOMAS MITCHELL DRIVE, DAVIDSON, NSW 2085 15/195/DP249830

PROPOSED SHADOW **DIAGRAMS** 

purpose FOR DEVELOPMENT APPLICATION proj no 1901 @A2 scale 1:200 created 06/27/19 without prior consent is forbidden. applicant: KEVORK KEVORKIAN

dwn dwg no A-DA-5001 Do not scale this drawing. Verify all dimensions on site before commencing any work. Copyright © This drawing remains the property of Kevork Kevorkian. Reproduction in whole or in part