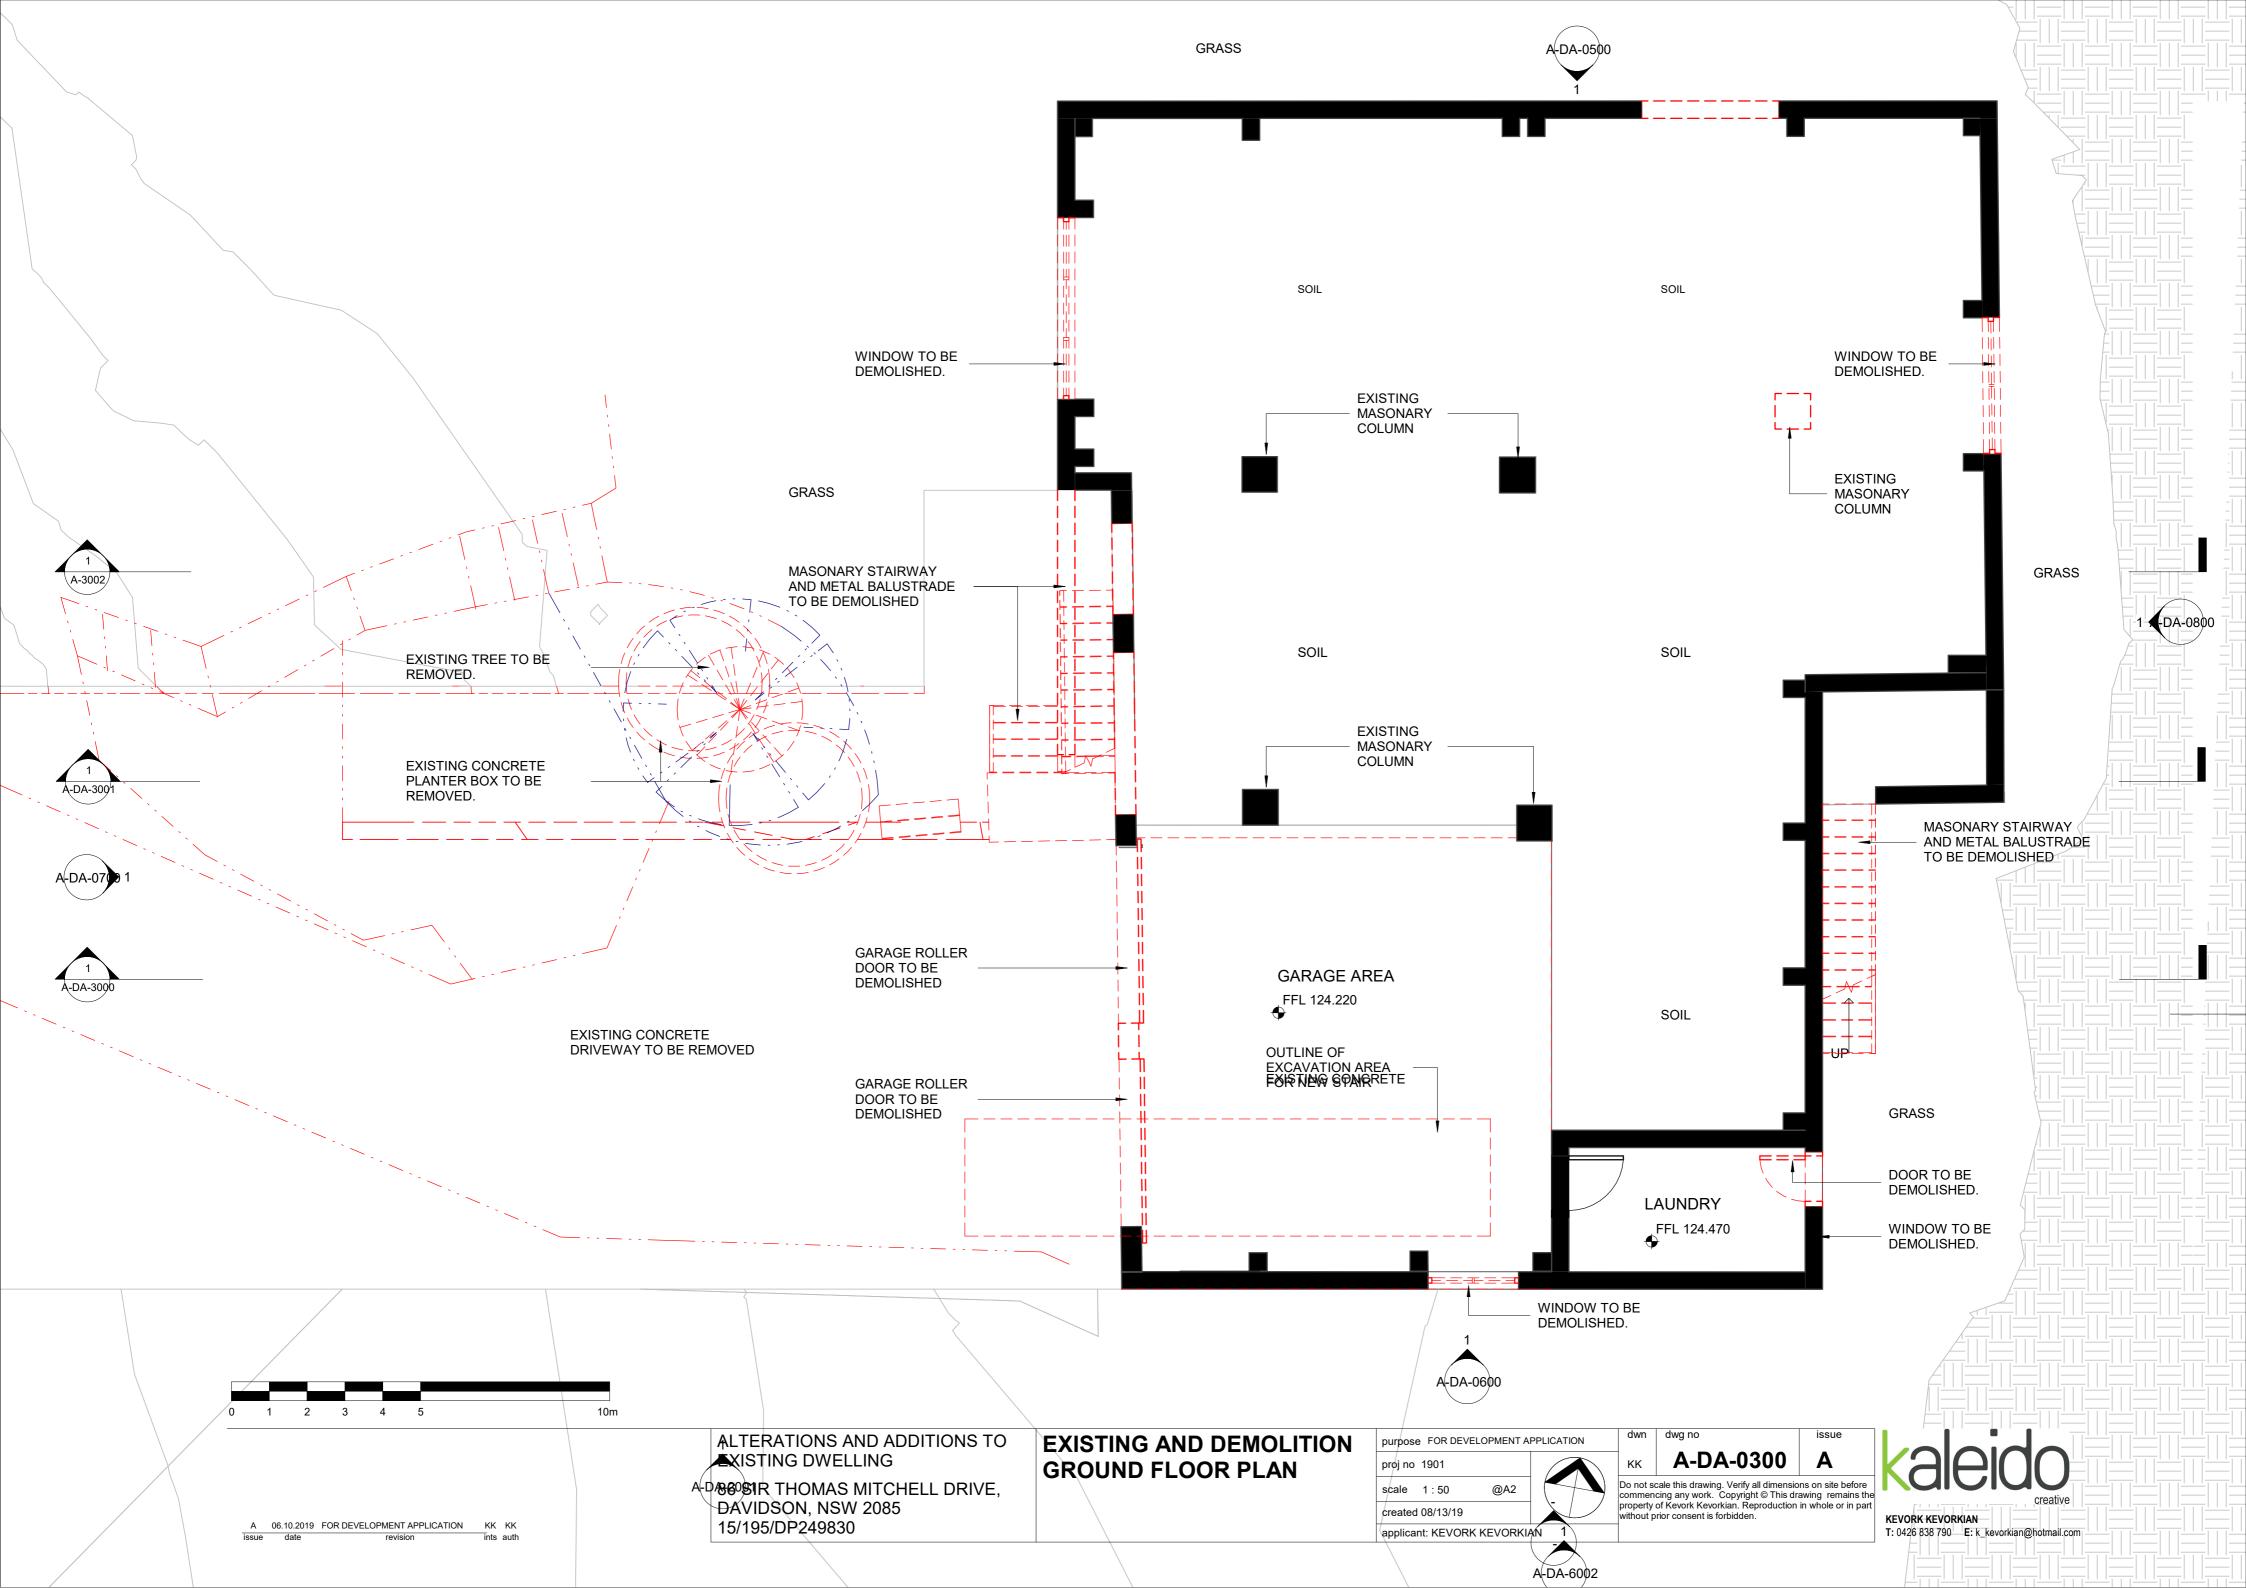

# **ALTERATIONS AND ADDITIONS TO EXISTING DWELLING**

86 SIR THOMAS MITCHELL DRIVE, DAVIDSON NSW 2085

|                   | DRAWING LIST - DA                               |       |  |
|-------------------|-------------------------------------------------|-------|--|
| DRAWING<br>NUMBER | DRAWING TITLE NAME                              | ISSUE |  |
| A-DA-0000         | COVER SHEET                                     | Α     |  |
| A-DA-0100         | EXISTING AND DEMOLITION SITE PLAN               | Α     |  |
| A-DA-0200         | EXISTING AND DEMOLITION LOWER GROUND FLOOR PLAN | Α     |  |
| A-DA-0300         | EXISTING AND DEMOLITION GROUND FLOOR PLAN       | Α     |  |
| A-DA-0400         | EXISTING AND DEMOLITION LEVEL 1 FLOOR PLAN      | Α     |  |
| A-DA-0500         | EXISTING AND DEMOLITION NORTH ELEVATION         | А     |  |
| A-DA-0600         | EXISTING AND DEMOLITION SOUTH ELEVATION         | Α     |  |
| A-DA-0700         | EXISTING AND DEMOLITION WEST ELEVATION          | А     |  |
| A-DA-0800         | EXISTING AND DEMOLITION EAST ELEVATION          | Α     |  |
| A-DA-1000         | PROPOSED SITE PLAN DA                           | Α     |  |
| A-DA-1001         | SITE ANALYSIS PLAN                              | А     |  |
| A-DA-1002         | PROPOSED LOWER GROUND FLOOR                     | Α     |  |
| A-DA-1003         | PROPOSED GROUND FLOOR PLAN                      | Α     |  |
| A-DA-1004         | PROPOSED LEVEL 1 PLAN                           | А     |  |
| A-DA-1005         | PROPOSED LOWER GROUND DIMENSION PLAN            | Α     |  |
| A-DA-2000         | PROPOSED NORTH ELEVATION                        | А     |  |
| A-DA-2001         | PROPOSED SOUTH ELEVATION                        | Α     |  |
| A-DA-2002         | PROPOSED EAST ELEVATION                         | Α     |  |
| A-DA-2003         | PROPOSED WEST ELEVATION                         | А     |  |
| A-DA-3000         | EXISTING SECTION A-A                            | Α     |  |
| A-DA-3001         | EXISTING SECTION B-B                            | Α     |  |
| A-DA-3002         | PROPOSED SECTION A-A                            | А     |  |
| A-DA-3003         | PROPOSED SECTION A-A DETAIL                     | Α     |  |
| A-DA-3004         | PROPOSED SECTION B-B                            | Α     |  |
| A-DA-3005         | PROPOSED DRIVEWAY SECTION                       | А     |  |
| A-DA-4002         | PROPOSED FINISHES SCHEDULE                      | Α     |  |
| A-DA-5000         | EXISTING SHADOW DIAGRAMS                        | Α     |  |
| A-DA-5001         | PROPOSED SHADOW DIAGRAMS                        | Α     |  |
| A-DA-5002         | PROPOSED WINDOW AND DOOR SCHEDULE               | Α     |  |
| A-DA-5003         | BASIX CERTIFICATION                             | Α     |  |
| A-DA-6000         | NOTIFICATION PLAN - SITE PLAN                   | Α     |  |
| A-DA-6001         | NOTIFICATION PLAN - NORTH ELEVATION             | Α     |  |
| A-DA-6002         | NOTIFICATION PLAN - SOUTH ELEVATION             | A     |  |
| A-DA-6003         | NOTIFICATION PLAN - EAST ELEVATION              | Α     |  |
| A-DA-6004         | NOTIFICATION PLAN - WEST ELEVATION              | А     |  |