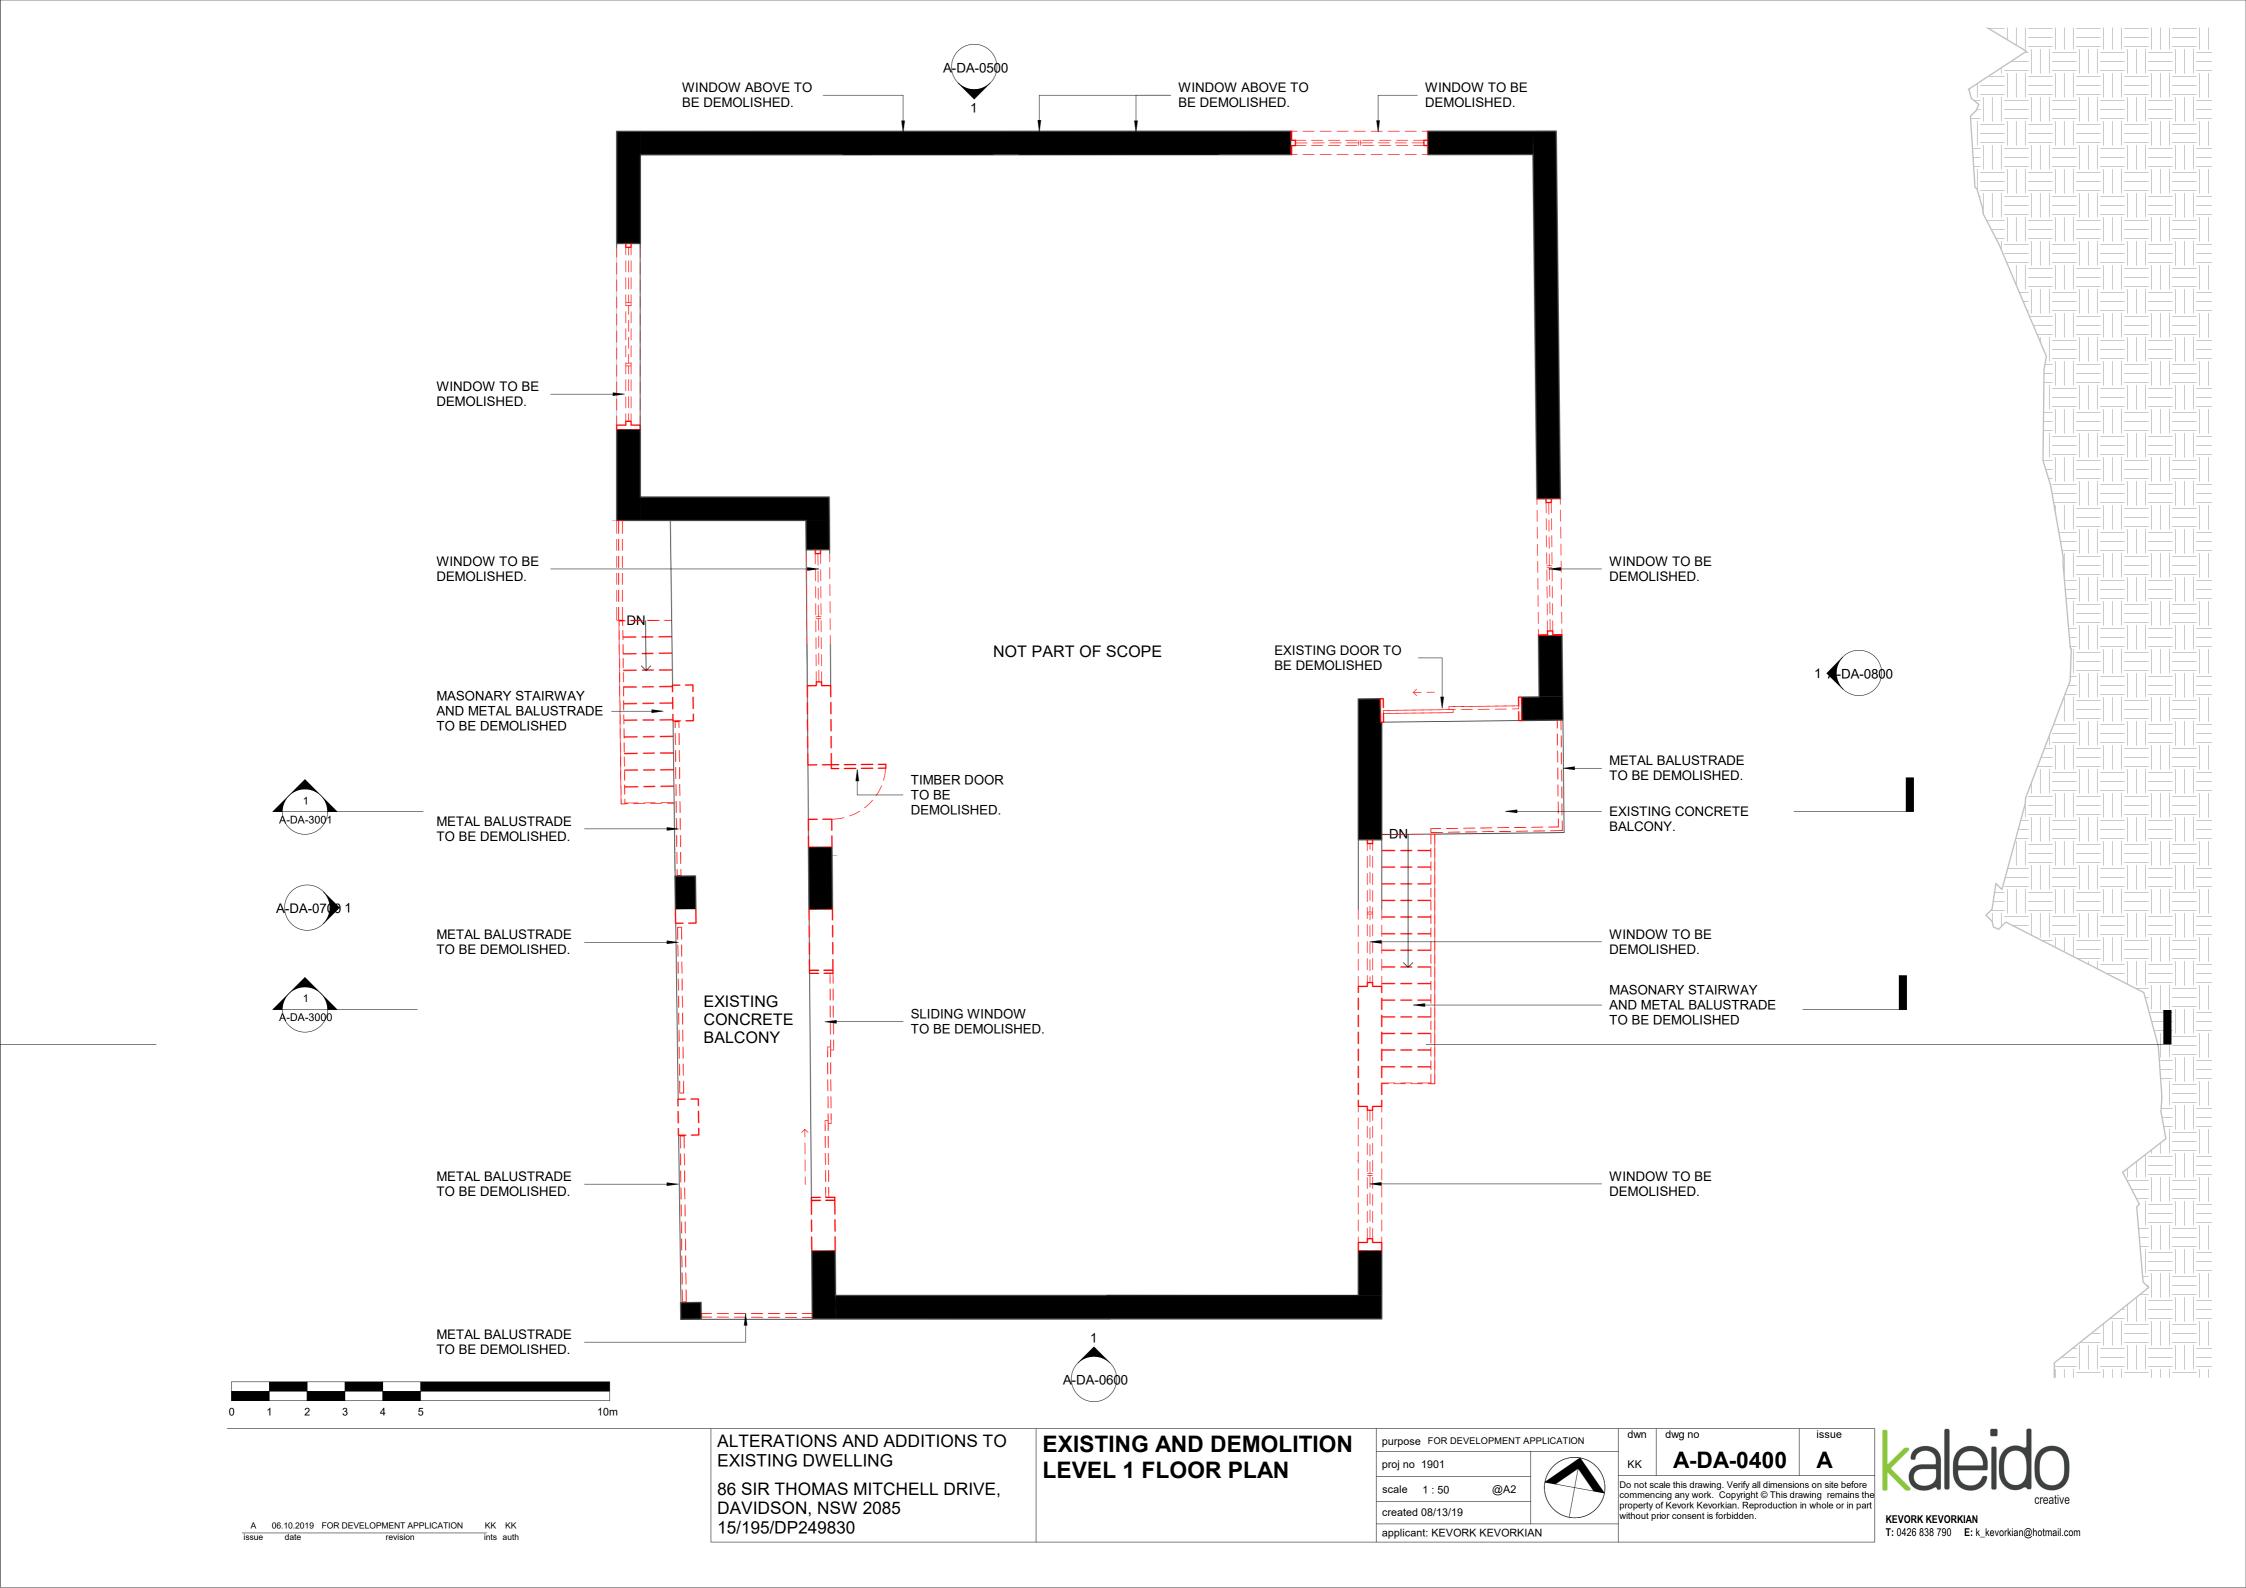

003         | NOTIFICATION PLAN - EAST ELEVATION              | Α     |  |
| A-DA-6004         | NOTIFICATION PLAN - WEST ELEVATION              | А     |  |

A 06.10.2019 FOR DEVELOPMENT APPLICATION KK KK



LOCATION: 86 SIR THOMAS MITCHELL DRIVE, DAVIDSON NSW 2085

KEVORK KEVORKIAN

ALTERATIONS AND ADDITIONS TO **COVER SHEET** purpose FOR DEVELOPMENT APPLICATION A-DA-0000 EXISTING DWELLING proj no 1901 Do not scale this drawing. Verify all dimensions on site before commencing any work. Copyright © This drawing remains the property of Kevork Kevorkian. Reproduction in whole or in part without prior consent is forbidden. 86 SIR THOMAS MITCHELL DRIVE, @A2 scale DAVIDSON, NSW 2085 created 08/13/19 15/195/DP249830 applicant: KEVORK KEVORKIAN T: 0426 838 790 E: k\_kevorkian@hotmail.com













86 SIR THOMAS MITCHELL DRIVE, DAVIDSON, NSW 2085 15/195/DP249830 EXISTING AND DEMOLITION NORTH ELEVATION

purpose FOR DEVELOPMENT APPLICATION

proj no 1901

scale 1:50 @A2

created 08/13/19

applicant: KEVORK KEVORKIAN

dwn dwg no issue

KK A-DA-0500 A

Do not scale this drawing. Verify all dimensions on site before commencing any work. Copyright © This drawing remains the property of Kevork Kevorkian. Reproduction in whole or in part without prior consent is forbidden.

KEVORK KEVORKIAN
T: 0426 838 790 E: k\_kevorkian@hotmail.com



EXISTING DWELLING 86 SIR THOMAS MITCHELL DRIVE, DAVIDSON, NSW 2085 15/195/DP249830

ALTERATIONS AND ADDITIONS TO

**EXISTING AND DEMOLITION SOUTH ELEVATION** 

purpose FOR DEVELOPMENT APPLICATION proj no 1901 @A2 scale 1:50 created 08/13/19

applicant: K