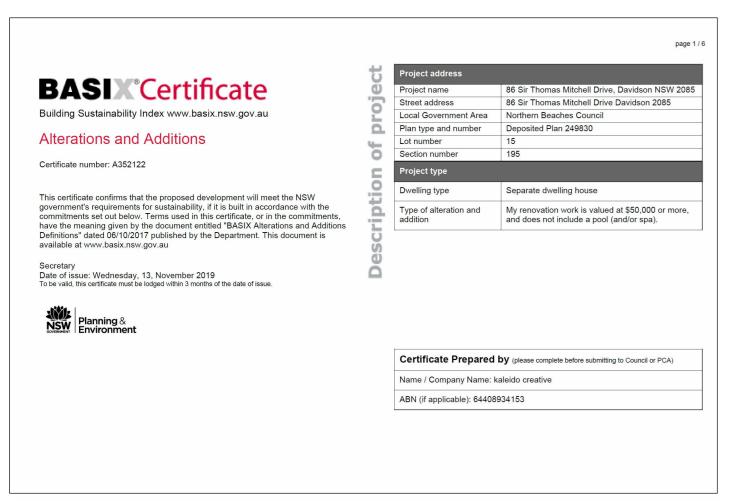

### **BASIX CERTIFICATION**

ALTERATIONS AND ADDITIONS TO EXISTING DWELLING 86 SIR THOMAS MITCHELL DRIVE, DAVIDSON, NSW 2085

15/195/DP249830

**BASIX CERTIFICATION** 

proj no 1901

scale

purpose FOR DEVELOPMENT APPLICATION A-DA-5003 Do not scale this drawing. Verify all dimensions on site before @A2 commencing any work. Copyright © This drawing remains the property of Kevork Kevorkian. Reproduction in whole or in part created 11/13/19 applicant: KEVORK KEVORKIAN