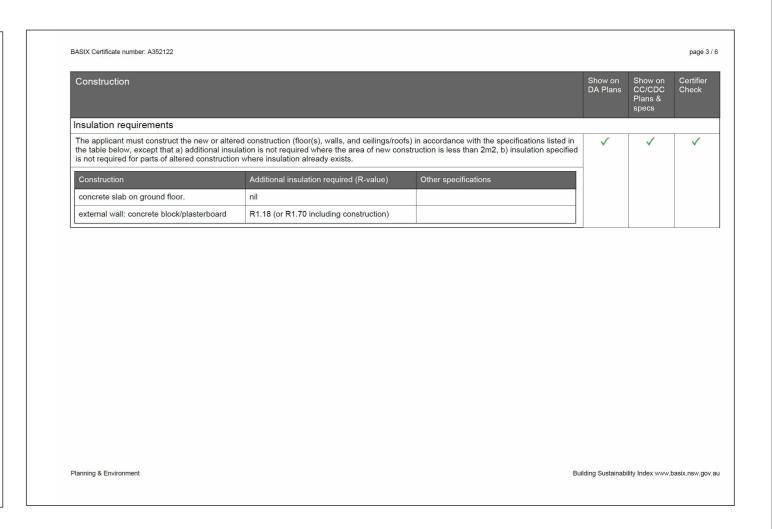

### **BASIX CERTIFICATION**

ALTERATIONS AND ADDITIONS TO EXISTING DWELLING 86 SIR THOMAS MITCHELL DRIVE, DAVIDSON, NSW 2085

15/195/DP249830

**BASIX CERTIFICATION** 

proj no 1901

scale

purpose FOR DEVELOPMENT APPLICATION A-DA-5003 Do not scale this drawing. Verify all dimensions on site before @A2 commencing any work. Copyright © This drawing remains the property of Kevork Kevorkian. Reproduction in whole or in part created 11/13/19 applicant: KEVORK KEVORKIAN