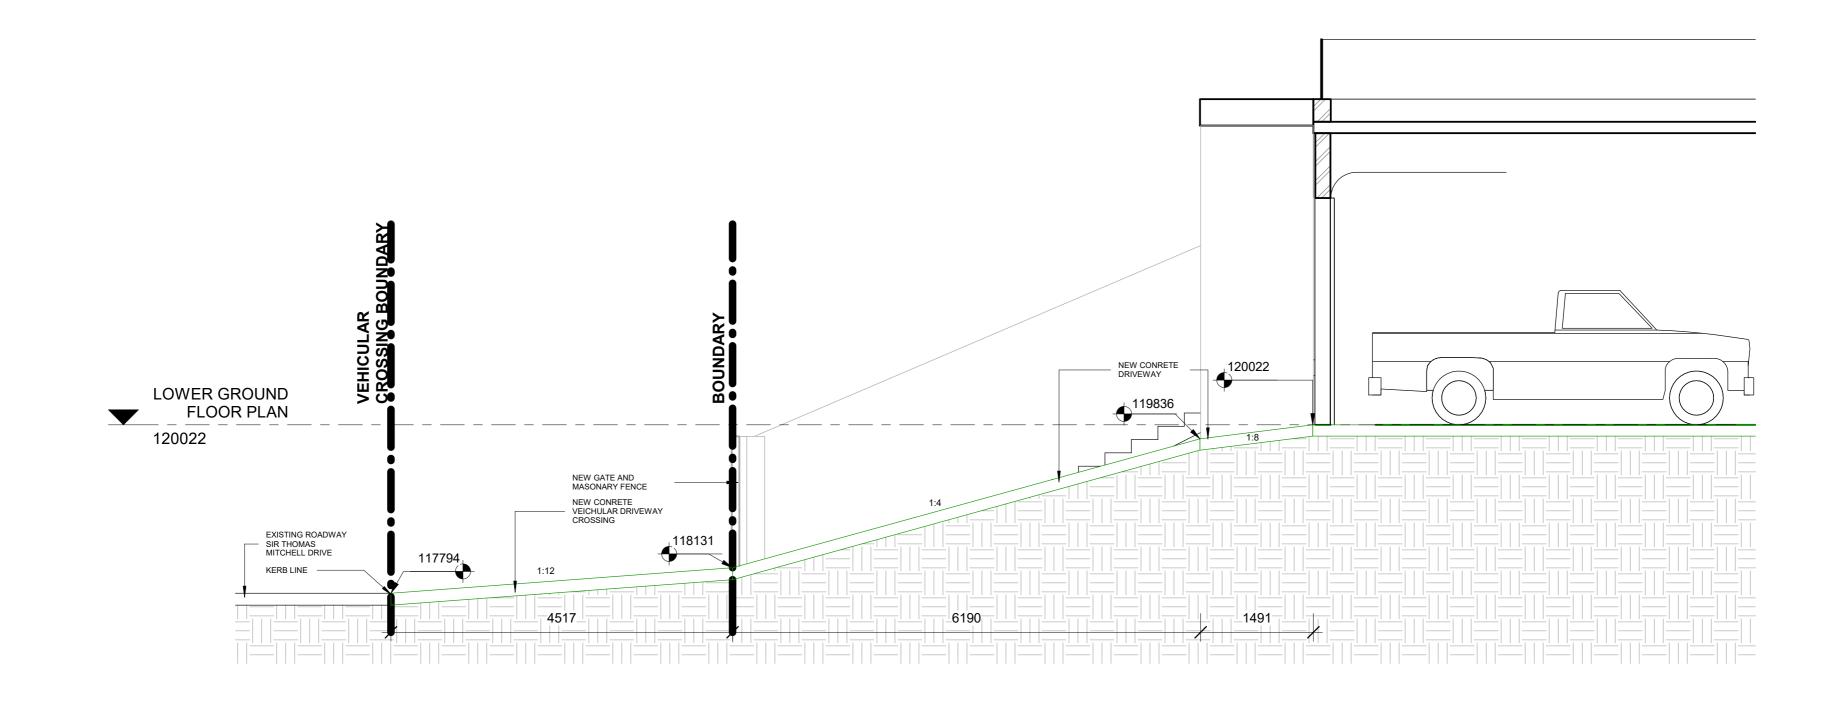

applicant: KEVORK KEVORKIAN

ALTERATIONS AND ADDITIONS TO EXISTING DWELLING 86 SIR THOMAS MITCHELL DRIVE, DAVIDSON, NSW 2085 15/195/DP249830

PROPOSED DRIVEWAY SECTION

purpose FOR DEVELOPMENT APPLICATION proj no 1901 scale 1:50 @A2 created 10/05/19 applicant: KEVORK KEVORKIAN

A-DA-3005