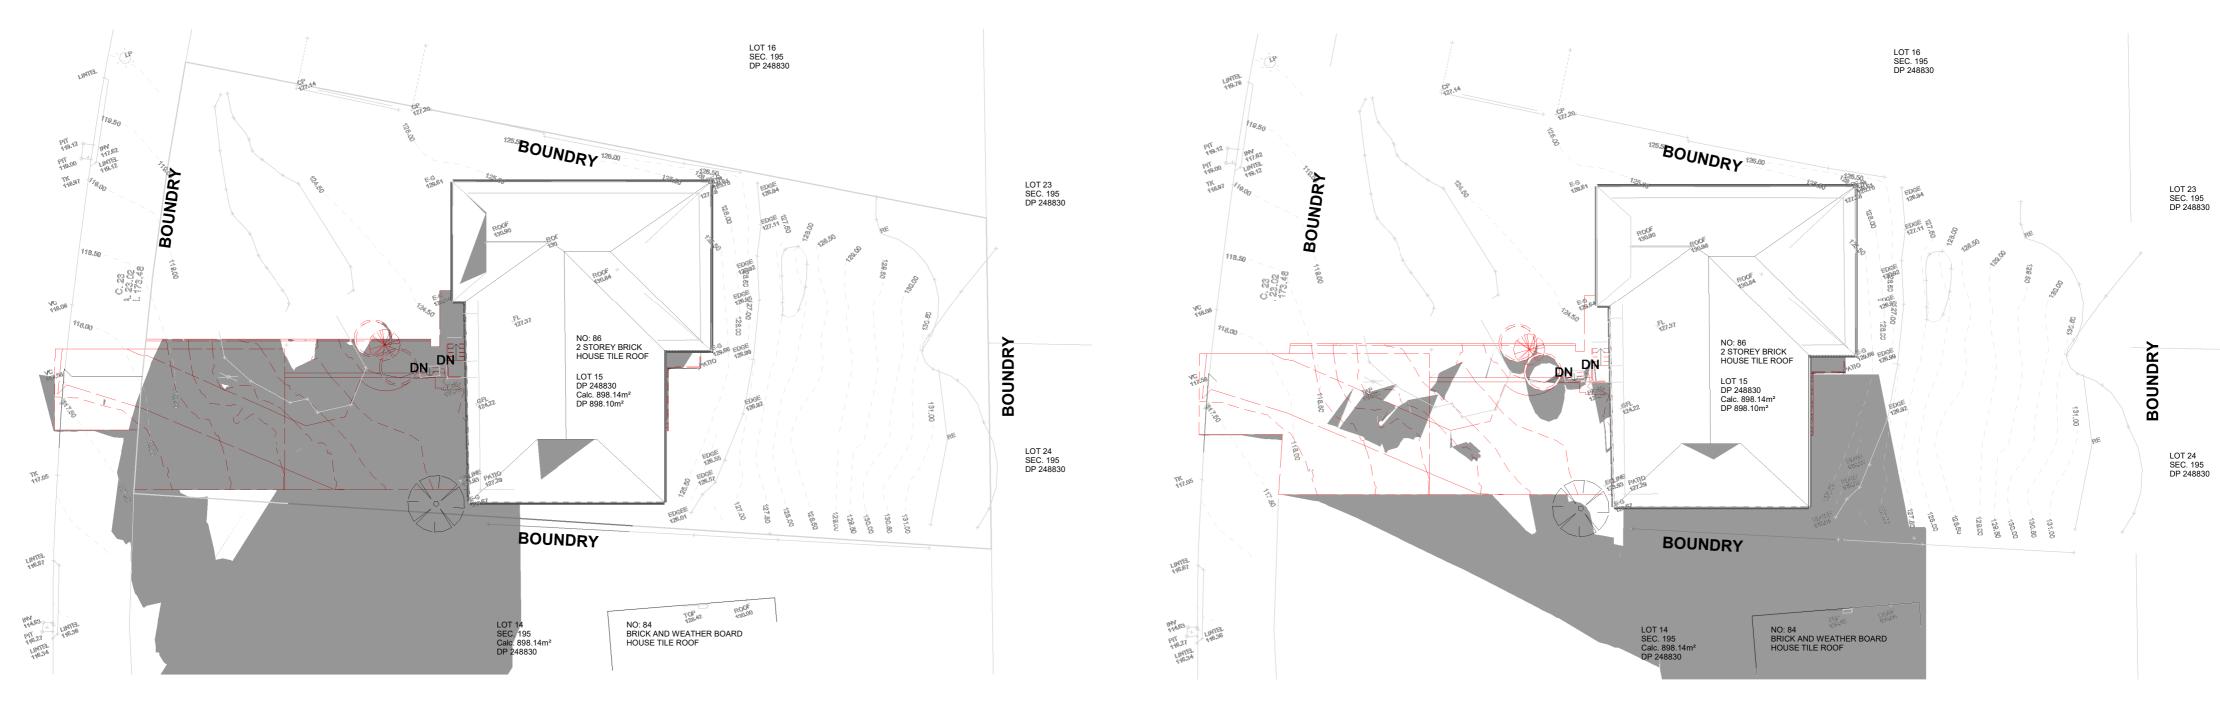

KEVORK KEVORKIAN

ALTERATIONS AND ADDITIONS TO EXISTING DWELLING 86 SIR THOMAS MITCHELL DRIVE, DAVIDSON, NSW 2085

15/195/DP249830

SITE ANALYSIS PLAN

purpose FOR DEVELOPMENT APPLICATION @A2

proj no 1901

scale 1:200

created 10/03/19

applicant: KEVORK KEVORKIAN

A-DA-1001 Do not scale this drawing. Verify all dimensions on site before commencing any work. Copyright © This drawing remains the property of Kevork Kevorkian. Reproduction in whole or in part without prior consent is forbidden.