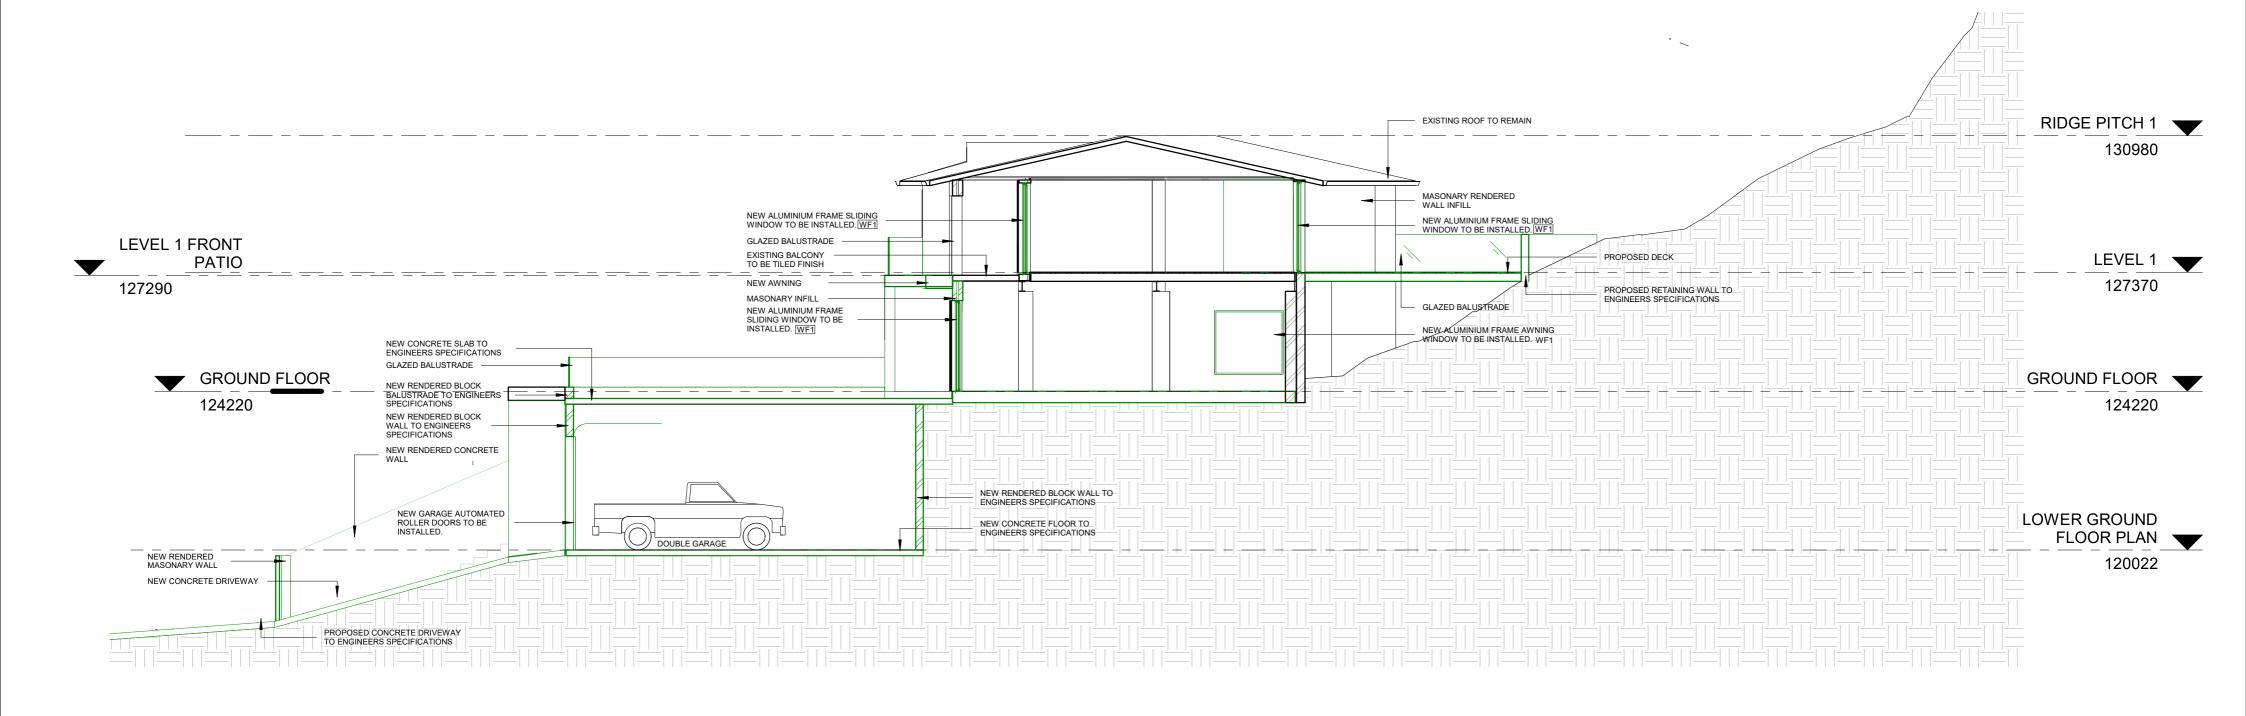

KEVORK KEVORKIAN

A 06.10.2019 FOR DEVELOPMENT APPLICATION KK KK

ALTERATIONS AND ADDITIONS TO EXISTING DWELLING 86 SIR THOMAS MITCHELL DRIVE, DAVIDSON, NSW 2085 15/195/DP249830 PROPOSED SECTION A-A

purpose FOR DEVELOPMENT APPLICATION
proj no 1901

proj no 1901

scale 1:100 @A2

Created 08/14/19

applicant: KEVORK KEVORKIAN

PROPOSED SECTION A-A DETAIL

te before emains the e or in part

KEVORK KEVORKIAN

15/195/DP249830