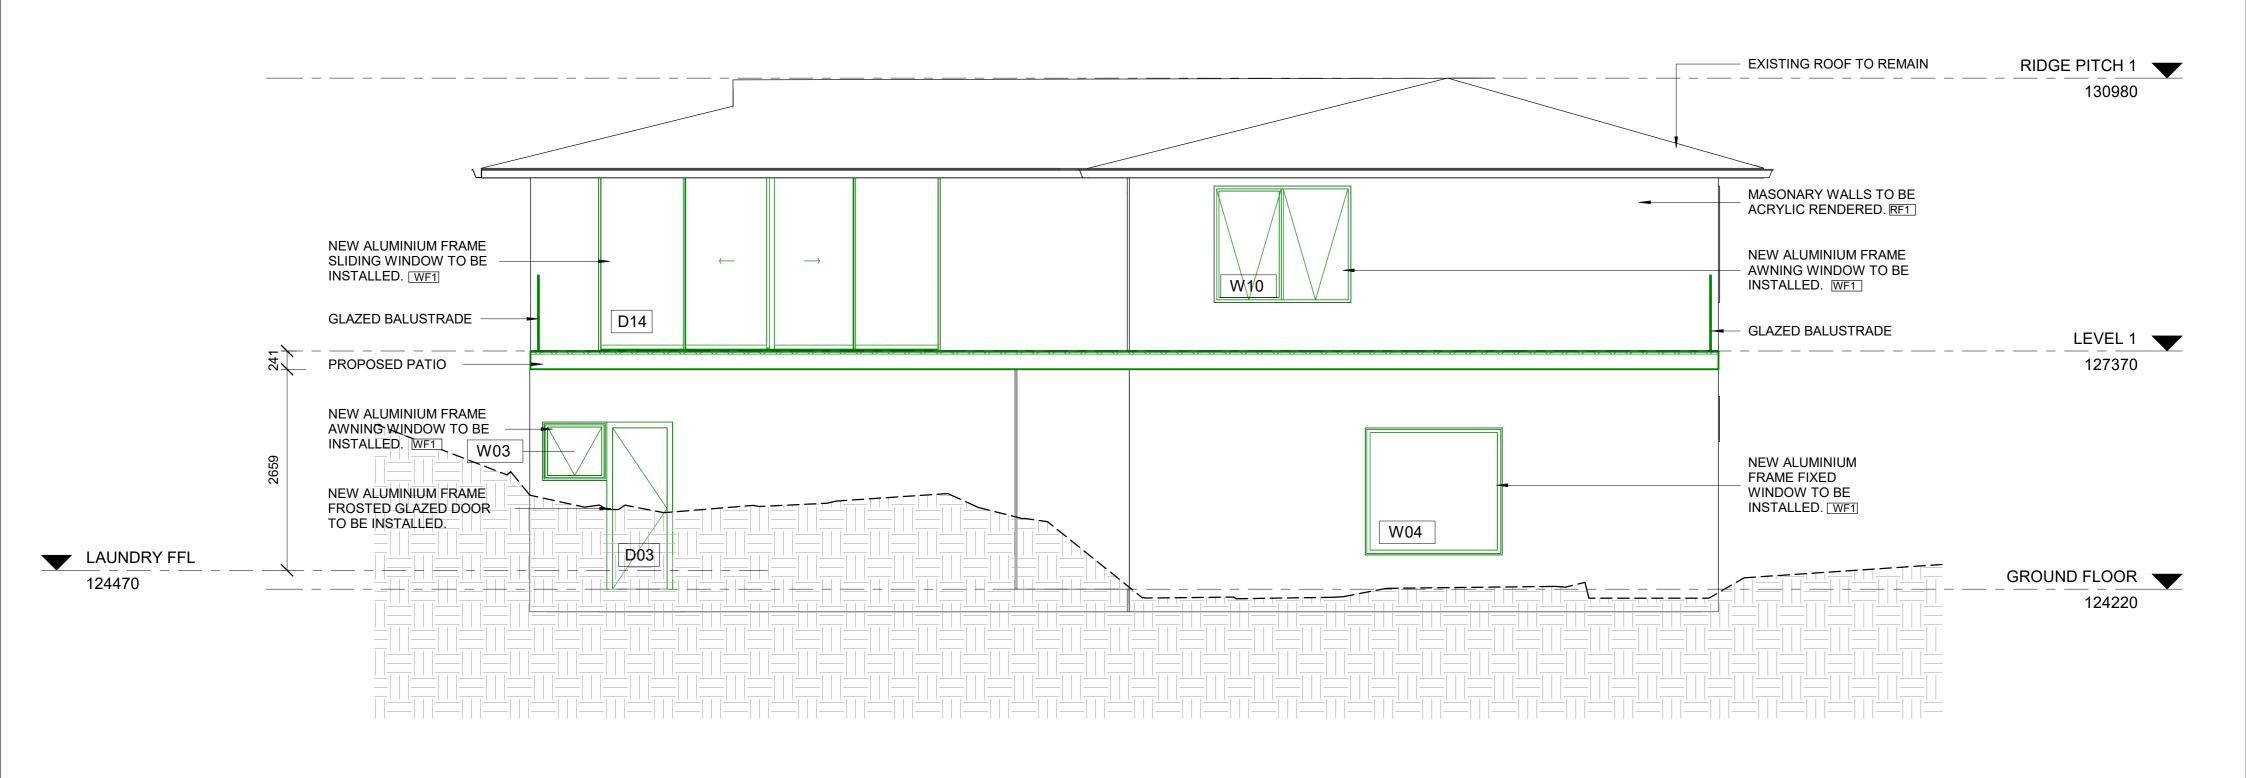

KEVORK KEVORKIAN

ALTERATIONS AND ADDITIONS TO **EXISTING DWELLING** 86 SIR THOMAS MITCHELL DRIVE,

PROPOSED EAST **ELEVATION** 

purpose FOR DEVELOPMENT APPLICATION proj no 1901 @A2 scale 1:50 created 08/14/19 applicant: KEVORK KEVORKIAN

A-DA-2002 KEVORK KEVORKIAN

A 06.10.2019 FOR DEVELOPMENT APPLICATION KK KK

DAVIDSON, NSW 2085 15/195/DP249830

Do not scale this drawing. Verify all dimensions on site before commencing any work. Copyright © This drawing remains the property of Kevork Kevorkian. Reproduction in whole or in part without prior consent is forbidden. T: 0426 838 790 E: k\_kevorkian@hotmail.com