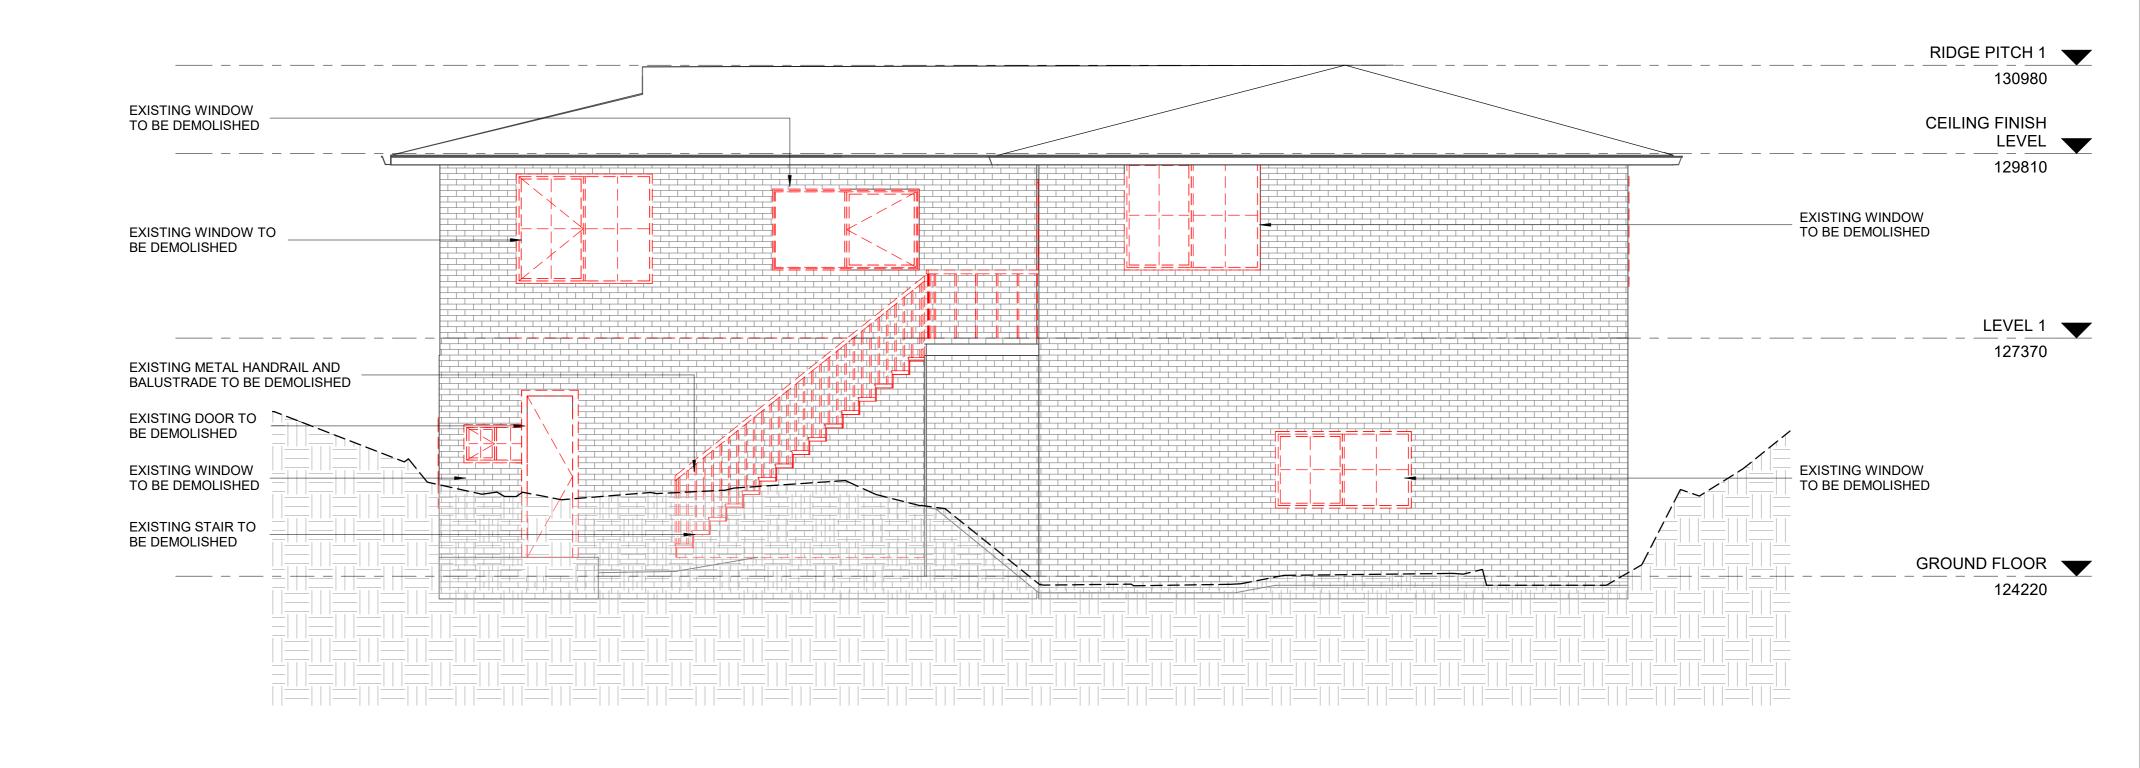

KEVORK KEVORKIAN
T: 0426 838 790 E: k\_kevorkian@hotmail.com

EXISTING DWELLING 86 SIR THOMAS MITCHELL DRIVE, DAVIDSON, NSW 2085 15/195/DP249830

ALTERATIONS AND ADDITIONS TO

**EXISTING AND DEMOLITION SOUTH ELEVATION** 

purpose FOR DEVELOPMENT APPLICATION proj no 1901 @A2 scale 1:50 created 08/13/19

applicant: KEVORK KEVORKIAN

A-DA-0600

Do not scale this drawing. Verify all dimensions on site before commencing any work. Copyright © This drawing remains the property of Kevork Kevorkian. Reproduction in whole or in part without prior consent is forbidden. KEVORK KEVORKIAN T: 0426 838 790 E: k\_kevorkian@hotmail.com