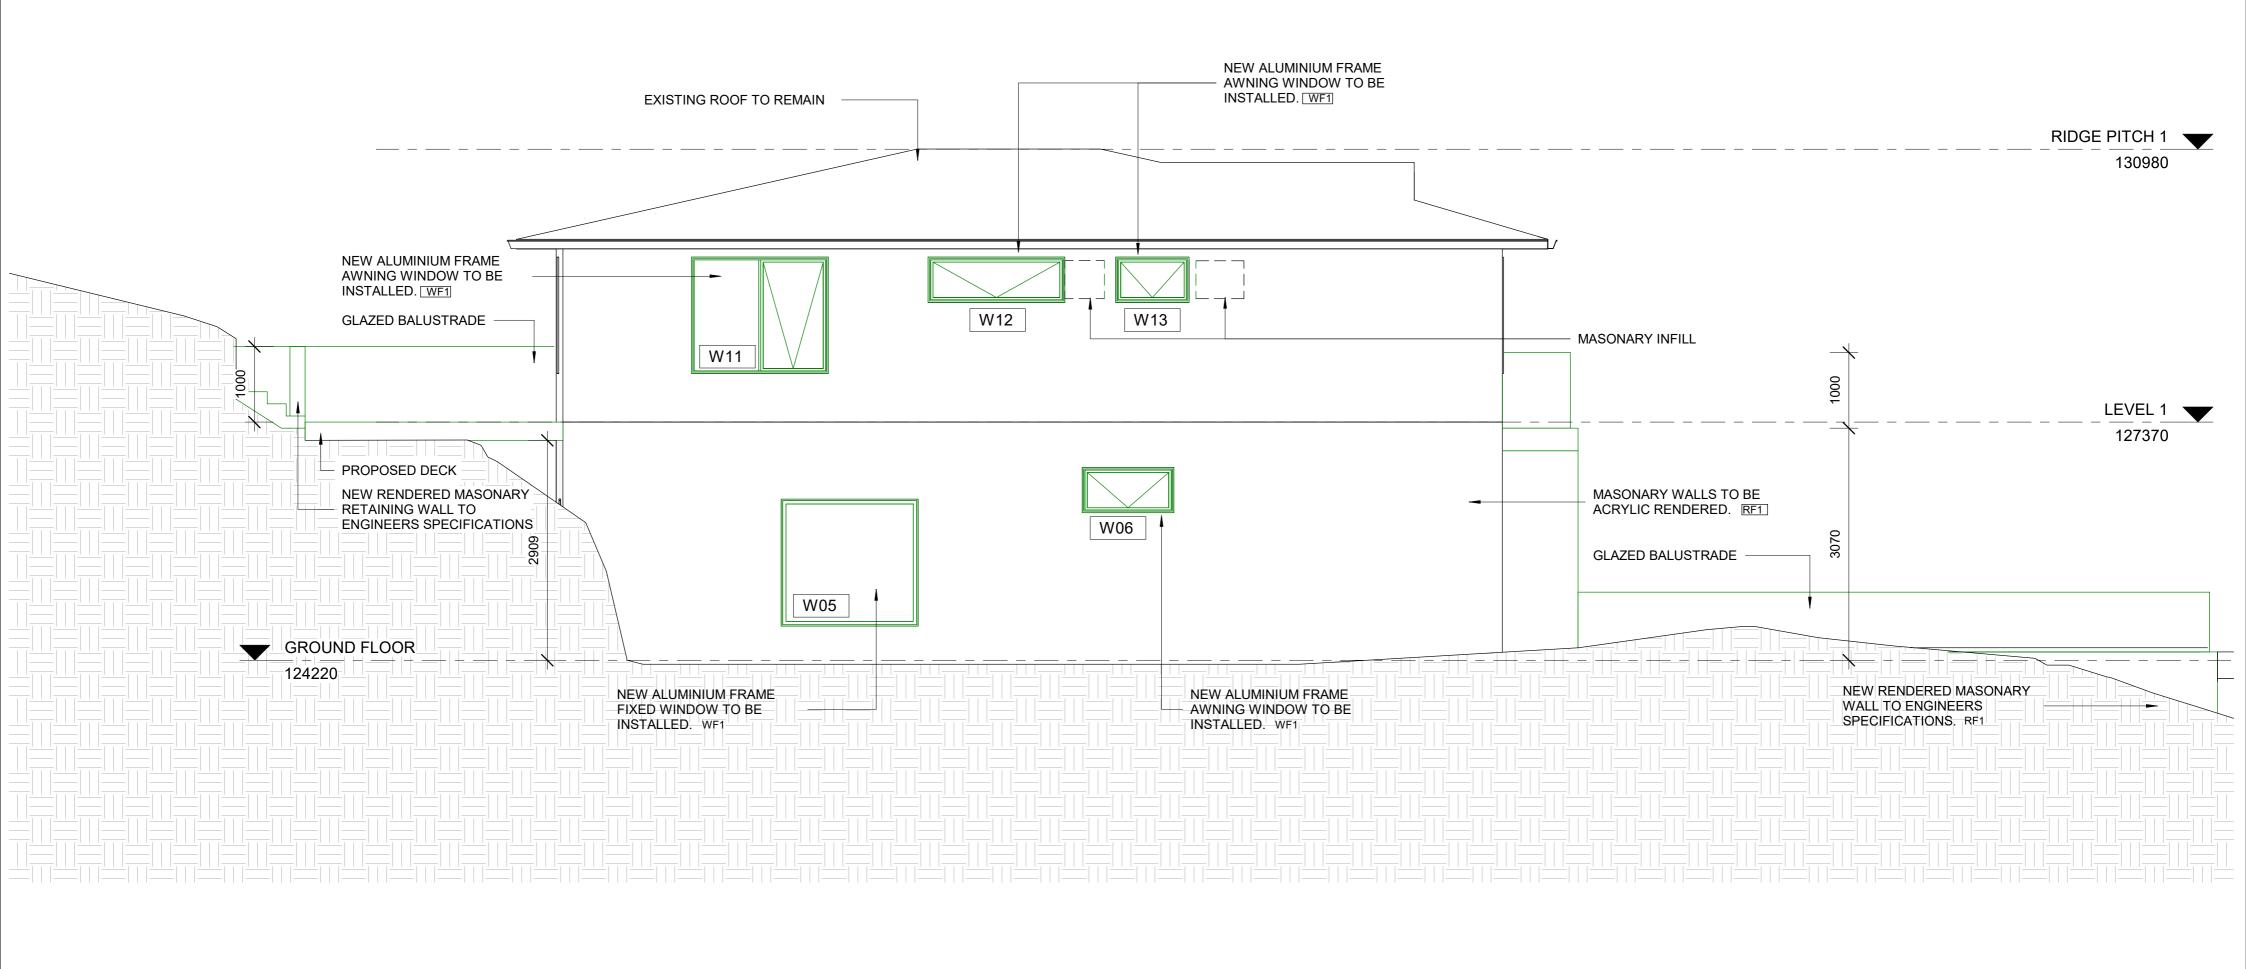

ALTERATIONS AND ADDITIONS TO EXISTING DWELLING

86 SIR THOMAS MITCHELL DRIVE.

PROPOSED NORTH ELEVATION

purpose FOR DEVELOPMENT APPLICATION
proj no 1901
scale 1:50 @A2
created 08/14/19

applicant: KEVORK KEVORKIAN

A-DA-2000 A

cale this drawing. Verify all dimensions on site before cing any work. Copyright © This drawing remains the of Keyork Keyorkian Reproduction in whole or in part

kevork kevorkian

**ELEVATION** 

proj no 1901

scale 1:50

created 08/14/19

applicant: KEVORK KEVORKIAN

@A2

EXISTING DWELLING

DAVIDSON, NSW 2085

15/195/DP249830

A 06.10.2019 FOR DEVELOPMENT APPLICATION KK KK

86 SIR THOMAS MITCHELL DRIVE,

A-DA-2001

Do not scale this drawing. Verify all dimensions on site before commencing any work. Copyright © This drawing remains the property of Kevork Kevorkian. Reproduction in whole or in part without prior consent is forbidden.