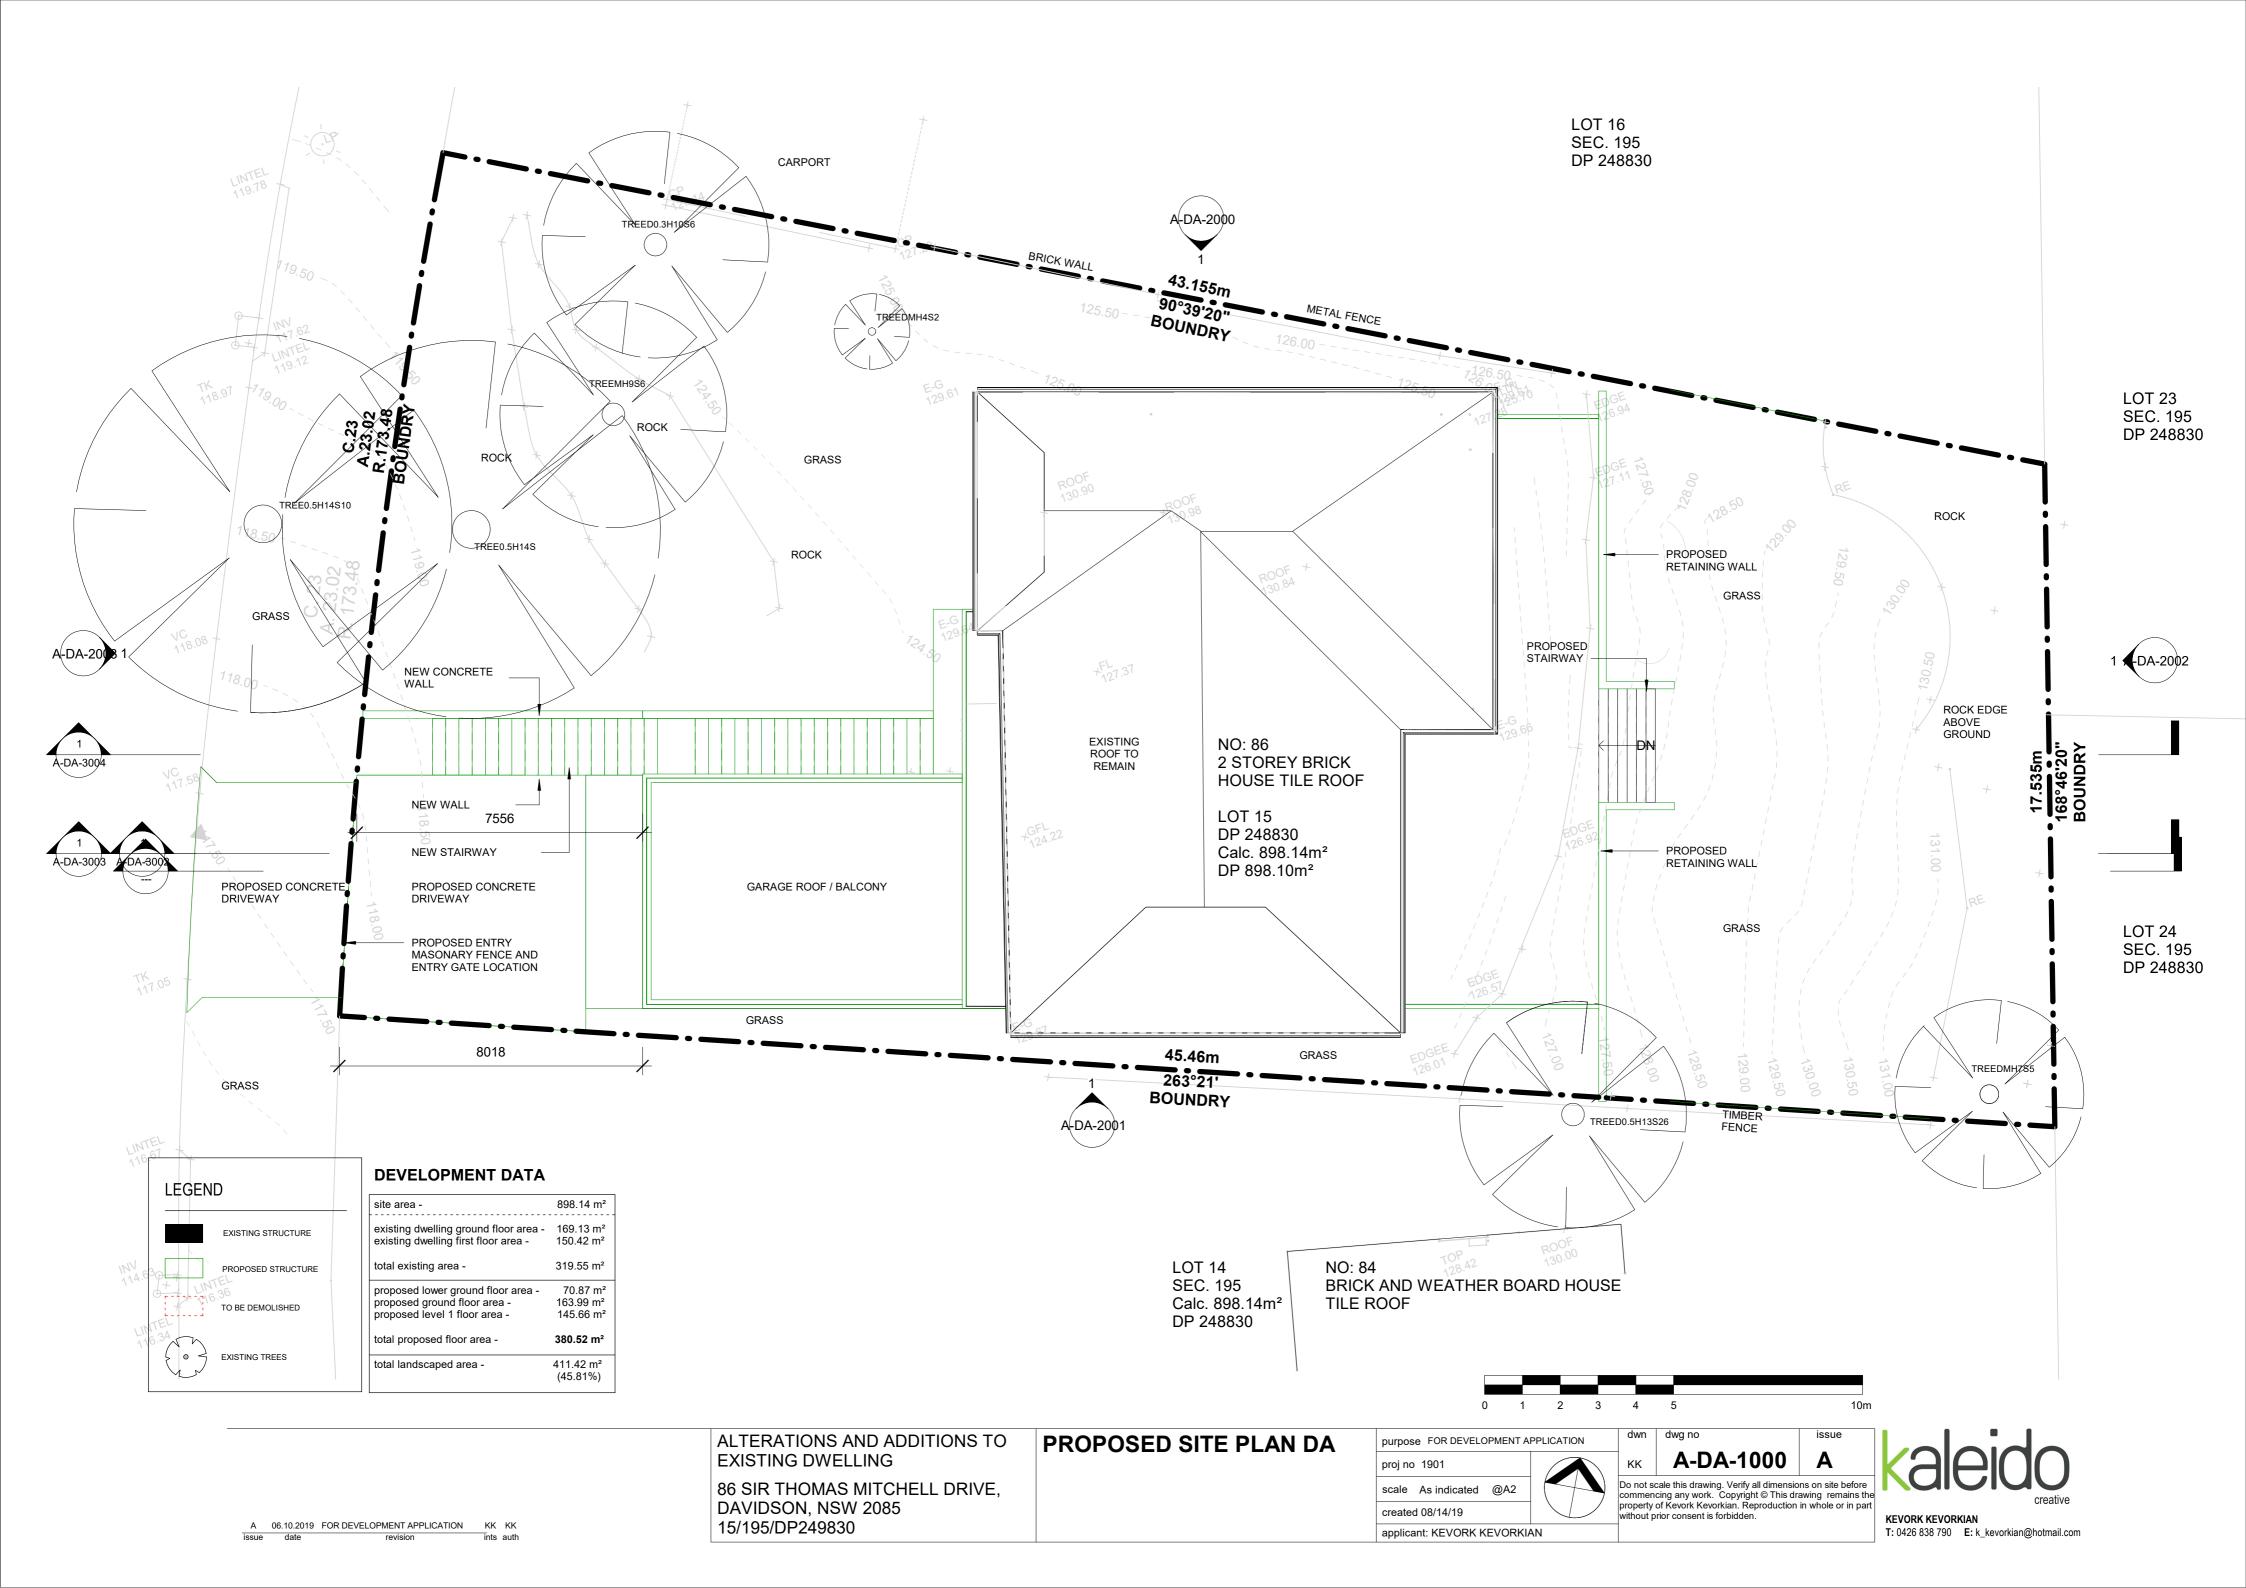

# **ALTERATIONS AND ADDITIONS TO EXISTING DWELLING**

86 SIR THOMAS MITCHELL DRIVE, DAVIDSON NSW 2085

|                   | DRAWING LIST - DA                               |       |  |
|-------------------|-------------------------------------------------|-------|--|
| DRAWING<br>NUMBER | DRAWING TITLE NAME                              | ISSUE |  |
| A-DA-0000         | COVER SHEET                                     | Α     |  |
| A-DA-0100         | EXISTING AND DEMOLITION SITE PLAN               | Α     |  |
| A-DA-0200         | EXISTING AND DEMOLITION LOWER GROUND FLOOR PLAN | Α     |  |
| A-DA-0300         | EXISTING AND DEMOLITION GROUND FLOOR PLAN       | Α     |  |
| A-DA-0400         | EXISTING AND DEMOLITION LEVEL 1 FLOOR PLAN      | Α     |  |
| A-DA-0500         | EXISTING AND DEMOLITION NORTH ELEVATION         | А     |  |
| A-DA-0600         | EXISTING AND DEMOLITION SOUTH ELEVATION         | Α     |  |
| A-DA-0700         | EXISTING AND DEMOLITION WEST ELEVATION          | А     |  |
| A-DA-0800         | EXISTING AND DEMOLITION EAST ELEVATION          | Α     |  |
| A-DA-1000         | PROPOSED SITE PLAN DA                           | Α     |  |
| A-DA-1001         | SITE ANALYSIS PLAN                              | А     |  |
| A-DA-1002         | PROPOSED LOWER GROUND FLOOR                     | Α     |  |
| A-DA-1003         | PROPOSED GROUND FLOOR PLAN                      | Α     |  |
| A-DA-1004         | PROPOSED LEVEL 1 PLAN                           | А     |  |
| A-DA-1005         | PROPOSED LOWER GROUND DIMENSION PLAN            | Α     |  |
| A-DA-2000         | PROPOSED NORTH ELEVATION                        | А     |  |
| A-DA-2001         | PROPOSED SOUTH ELEVATION                        | Α     |  |
| A-DA-2002         | PROPOSED EAST ELEVATION                         | Α     |  |
| A-DA-2003         | PROPOSED WEST ELEVATION                         | А     |  |
| A-DA-3000         | EXISTING SECTION A-A                            | Α     |  |
| A-DA-3001         | EXISTING SECTION B-B                            | Α     |  |
| A-DA-3002         | PROPOSED SECTION A-A                            | А     |  |
| A-DA-3003         | PROPOSED SECTION A-A DETAIL                     | Α     |  |
| A-DA-3004         | PROPOSED SECTION B-B                            | Α     |  |
| A-DA-3005         | PROPOSED DRIVEWAY SECTION                       | А     |  |
| A-DA-4002         | PROPOSED FINISHES SCHEDULE                      | Α     |  |
| A-DA-5000         | EXISTING SHADOW DIAGRAMS                        | Α     |  |
| A-DA-5001         | PROPOSED SHADOW DIAGRAMS                        | Α     |  |
| A-DA-5002         | PROPOSED WINDOW AND DOOR SCHEDULE               | Α     |  |
| A-DA-5003         | BASIX CERTIFICATION                             | Α     |  |
| A-DA-6000         | NOTIFICATION PLAN - SITE PLAN                   | Α     |  |
| A-DA-6001         | NOTIFICATION PLAN - NORTH ELEVATION             | Α     |  |
| A-DA-6002         | NOTIFICATION PLAN - SOUTH ELEVATION             | A     |  |
| A-DA-6003         | NOTIFICATION PLAN - EAST ELEVATION              | Α     |  |
| A-DA-6004         | NOTIFICATION PLAN - WEST ELEVATION              | А     |  |