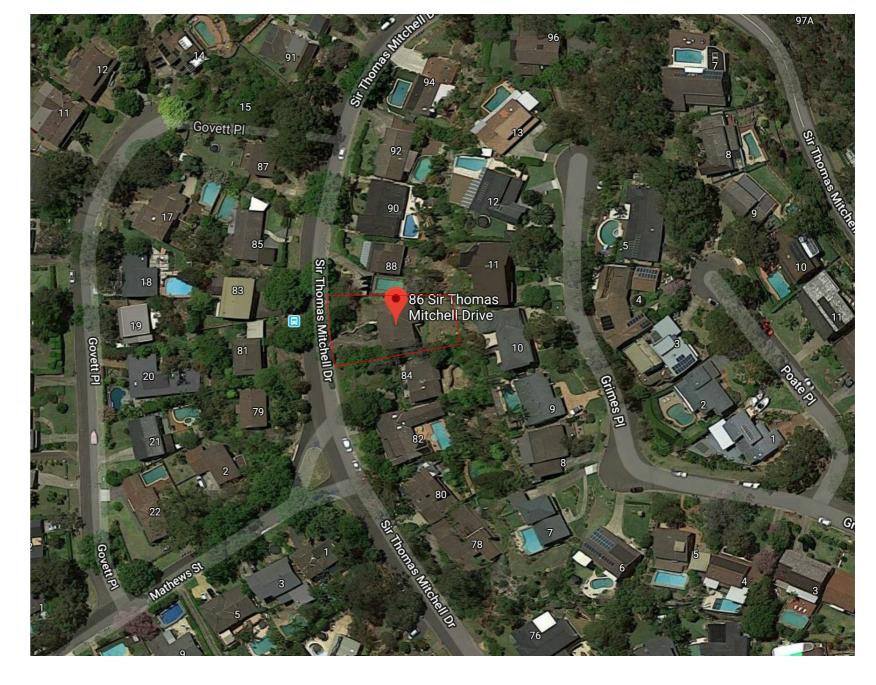

# **ALTERATIONS AND ADDITIONS TO EXISTING DWELLING**

86 SIR THOMAS MITCHELL DRIVE, DAVIDSON NSW 2085

|                   | DRAWING LIST - DA                               |       |  |
|-------------------|-------------------------------------------------|-------|--|
| DRAWING<br>NUMBER | DRAWING TITLE NAME                              | ISSUE |  |
| A-DA-0000         | COVER SHEET                                     | Α     |  |
| A-DA-0100         | EXISTING AND DEMOLITION SITE PLAN               | Α     |  |
| A-DA-0200         | EXISTING AND DEMOLITION LOWER GROUND FLOOR PLAN | Α     |  |
| A-DA-0300         | EXISTING AND DEMOLITION GROUND FLOOR PLAN       | Α     |  |
| A-DA-0400         | EXISTING AND DEMOLITION LEVEL 1 FLOOR PLAN      | Α     |  |
| A-DA-0500         | EXISTING AND DEMOLITION NORTH ELEVATION         | А     |  |
| A-DA-0600         | EXISTING AND DEMOLITION SOUTH ELEVATION         | Α     |  |
| A-DA-0700         | EXISTING AND DEMOLITION WEST ELEVATION          | А     |  |
| A-DA-0800         | EXISTING AND DEMOLITION EAST ELEVATION          | Α     |  |
| A-DA-1000         | PROPOSED SITE PLAN DA                           | Α     |  |
| A-DA-1001         | SITE ANALYSIS PLAN                              | А     |  |
| A-DA-1002         | PROPOSED LOWER GROUND FLOOR                     | Α     |  |
| A-DA-1003         | PROPOSED GROUND FLOOR PLAN                      | Α     |  |
| A-DA-1004         | PROPOSED LEVEL 1 PLAN                           | А     |  |
| A-DA-1005         | PROPOSED LOWER GROUND DIMENSION PLAN            | Α     |  |
| A-DA-2000         | PROPOSED NORTH ELEVATION                        | А     |  |
| A-DA-2001         | PROPOSED SOUTH ELEVATION                        | Α     |  |
| A-DA-2002         | PROPOSED EAST ELEVATION                         | Α     |  |
| A-DA-2003         | PROPOSED WEST ELEVATION                         | А     |  |
| A-DA-3000         | EXISTING SECTION A-A                            | Α     |  |
| A-DA-3001         | EXISTING SECTION B-B                            | Α     |  |
| A-DA-3002         | PROPOSED SECTION A-A                            | А     |  |
| A-DA-3003         | PROPOSED SECTION A-A DETAIL                     | Α     |  |
| A-DA-3004         | PROPOSED SECTION B-B                            | Α     |  |
| A-DA-3005         | PROPOSED DRIVEWAY SECTION                       | А     |  |
| A-DA-4002         | PROPOSED FINISHES SCHEDULE                      | Α     |  |
| A-DA-5000         | EXISTING SHADOW DIAGRAMS                        | Α     |  |
| A-DA-5001         | PROPOSED SHADOW DIAGRAMS                        | Α     |  |
| A-DA-5002         | PROPOSED WINDOW AND DOOR SCHEDULE               | Α     |  |
| A-DA-5003         | BASIX CERTIFICATION                             | Α     |  |
| A-DA-6000         | NOTIFICATION PLAN - SITE PLAN                   | Α     |  |
| A-DA-6001         | NOTIFICATION PLAN - NORTH ELEVATION             | Α     |  |
| A-DA-6002         | NOTIFICATION PLAN - SOUTH ELEVATION             | A     |  |
| A-DA-6003         | NOTIFICATION PLAN - EAST ELEVATION              | Α     |  |
| A-DA-6004         | NOTIFICATION PLAN - WEST ELEVATION              | А     |  |