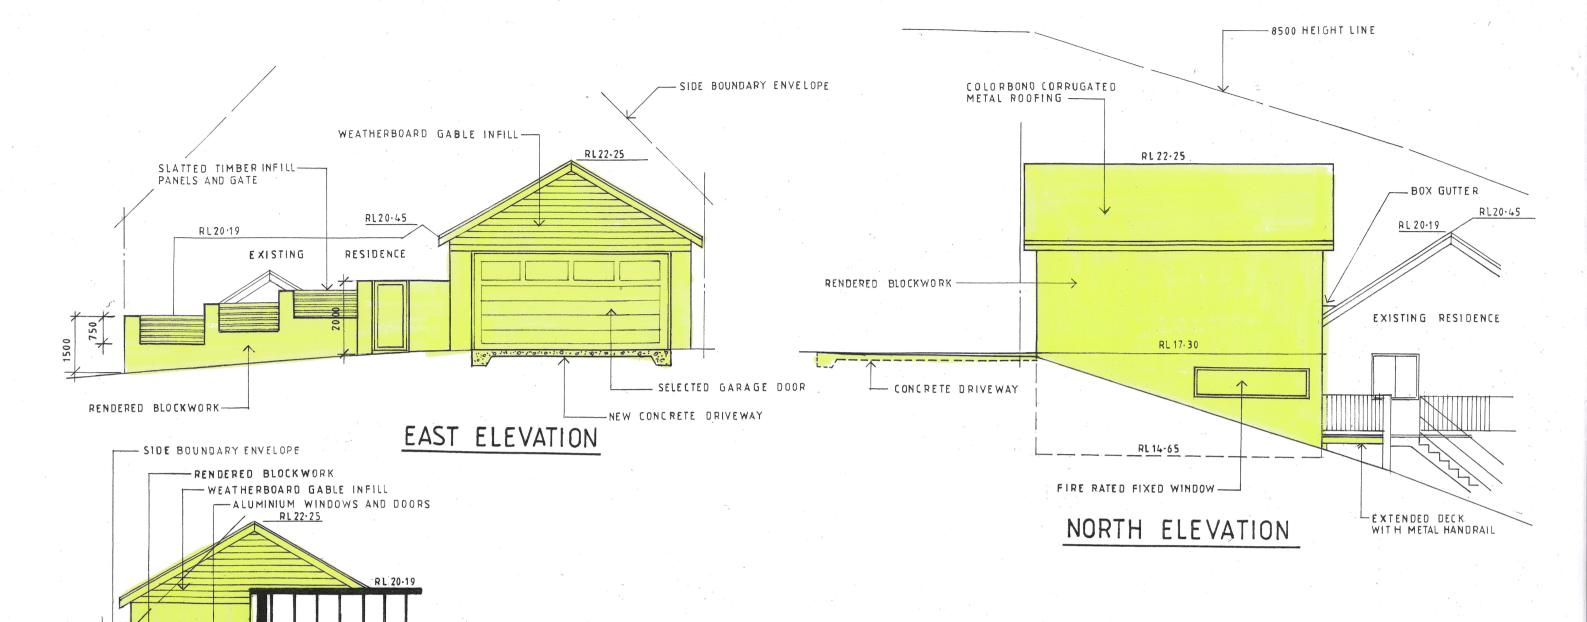

WEST ELEVATION

RL 14.65

-BLOCK UP WINDOW

- EXTENDED TIMBER DECK WITH METAL HANDRAIL

| CADENCE & CO DESIGN                                                  | RÉVISION: DATE: | REVISION NOTE: | <br>CUENT: BLITHE AND ROCHELLE ROBINSON | DRAWING:<br>ELEVATIONS            | J.W.        | SHEET N |
|----------------------------------------------------------------------|-----------------|----------------|-----------------------------------------|-----------------------------------|-------------|---------|
| Suite 7, 287 Mona Vale Rd,<br>Terrey Hills, NSW, 2084,<br>P 94501950 |                 |                | ADDRESS: 6 HILLCREST PLACE              | PROJECT: NEW GARAGE AND STOREROOM | CHKD:       | 1:100   |
| CADENCE & CO Einfo@cadenceandco.com.au ABN: 12 168 714 752           |                 |                | NORTH MANLY                             | PROJECT NO: ISSUE TYPE:           | ISSUE DATE: | REVISI  |
| ABN: 12 168 / 14 / 52 COPYRIGHTS CADENCE & CO DESIGN PTY LTD         |                 |                | LOT 52 DP22369                          | ,ROB 0818 DA                      | 06/2018     | 1       |