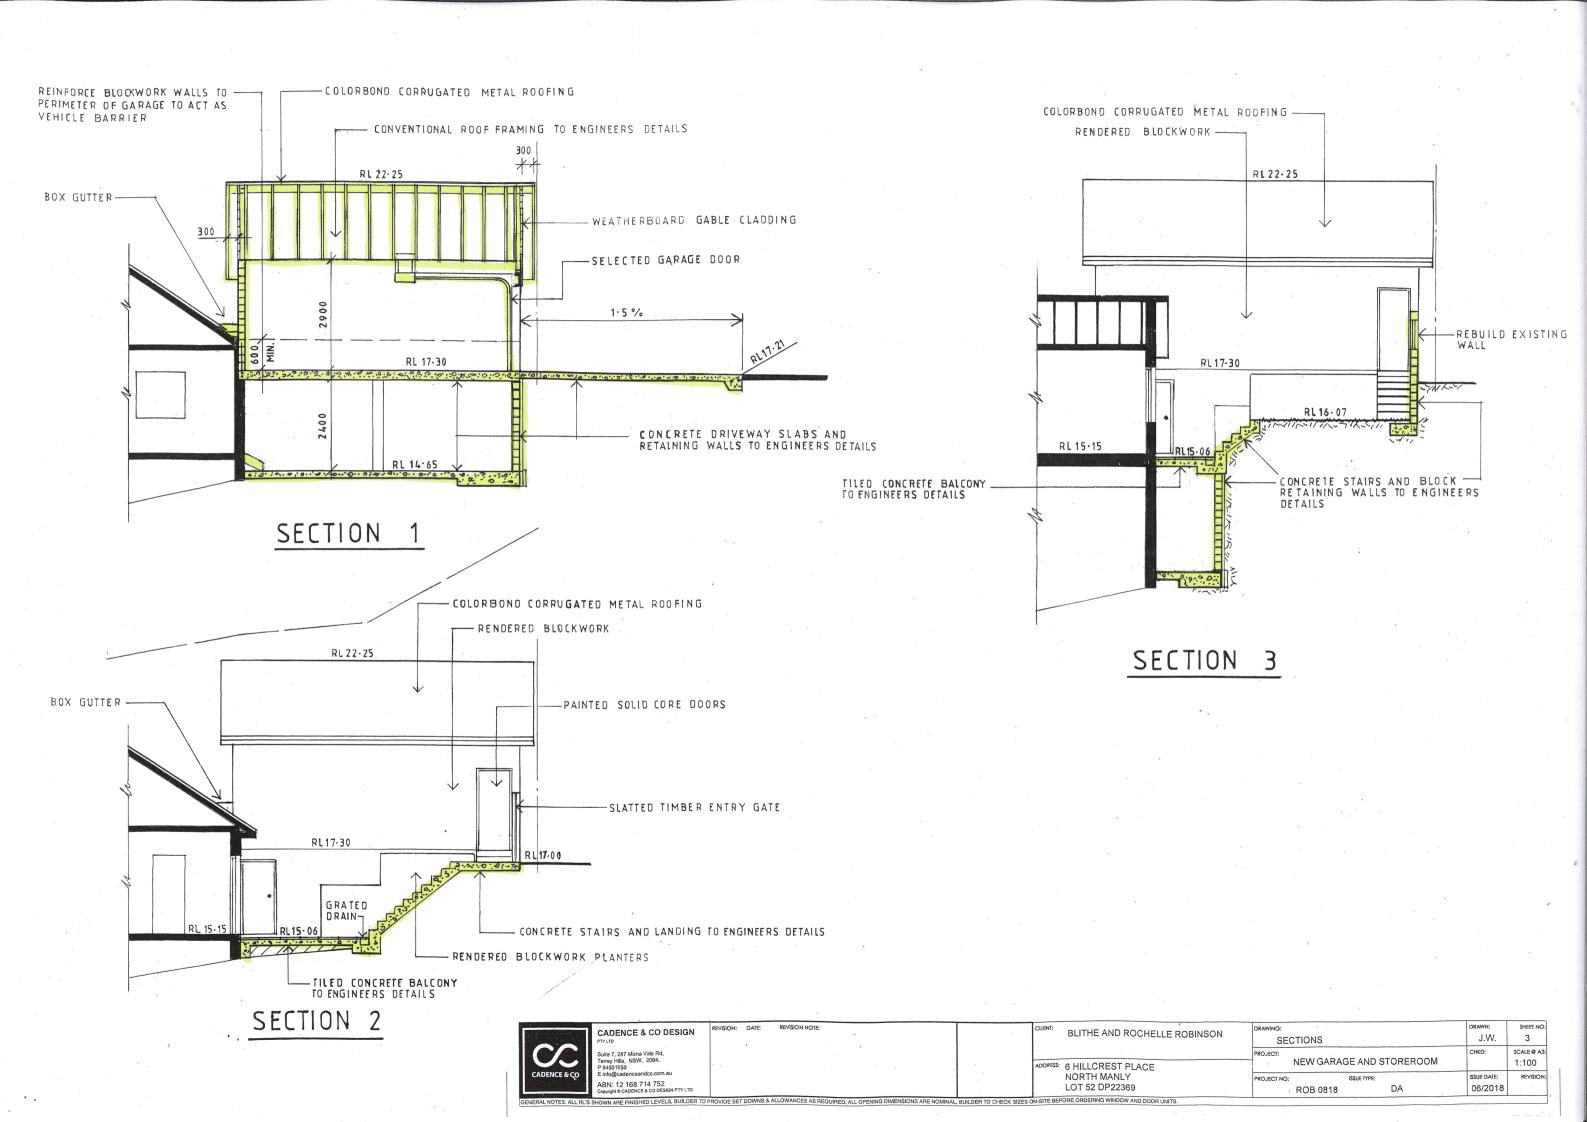

------------------------------|-----------------|----------------|-----------------------------------------|-----------------------------------|-------------|---------|
| Suite 7, 287 Mona Vale Rd,<br>Terrey Hills, NSW, 2084,<br>P 94501950 |                 |                | ADDRESS: 6 HILLCREST PLACE              | PROJECT: NEW GARAGE AND STOREROOM | CHKD:       | 1:100   |
| CADENCE & CO Einfo@cadenceandco.com.au ABN: 12 168 714 752           |                 |                | NORTH MANLY                             | PROJECT NO: ISSUE TYPE:           | ISSUE DATE: | REVISI  |
| ABN: 12 168 / 14 / 52 COPYRIGHTS CADENCE & CO DESIGN PTY LTD         |                 |                | LOT 52 DP22369                          | ,ROB 0818 DA                      | 06/2018     | 1       |





CADENCE & CO DESIGN BLITHE AND ROCHELLE ROBINSON J.W. 4 SITE PLAN SCALE @ A3: CHKD: NEW GARAGE AND STOREROOM 1:200 DORESS: 6 HILLCREST PLACE ISSUE DATE: REVISION PROJECT NO: ABN: 12 168 714 752 LOT 52 DP22369 06/2018 ROB 0818

## **Schedule of Exterior Finishes**

New Garage and Front Yard Works 6 Hillcrest Place, North Manly



NEW RENDERED WALLS INCLUDING FRONT BOUNDARY WALL TO MATCH RESIDENCE COLOUR

SLATTED INFILL TO BOUNDARY WALL TO BE PAINTED WHITE

WEATHERBOARD GABLE CLADDING PAINTED WHITE

NEW ROOFING TO MATCH RESIDENCE

NEW WINDOWS TO MATCH RESIDENCE

NEW PAVING TO BE STONE EARTHY TONE.