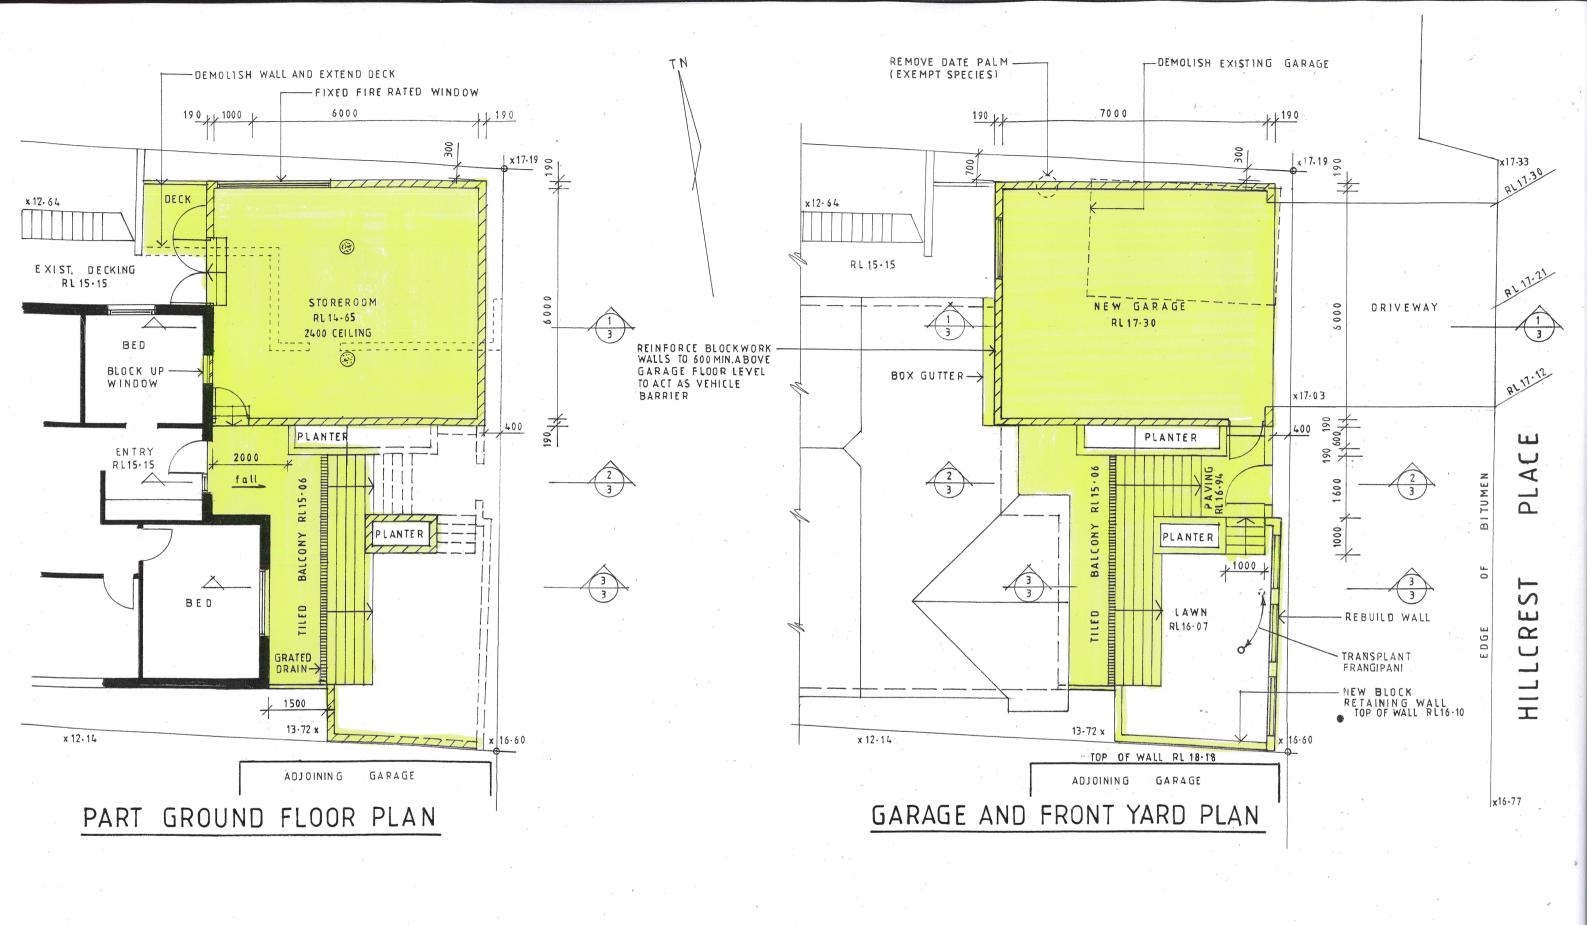

|   |                                                                                                                                                                                                                    | 4                              | -   |                                     |                          | DOMEST.     | SHEET NO:   |  |
|---|--------------------------------------------------------------------------------------------------------------------------------------------------------------------------------------------------------------------|--------------------------------|-----|-------------------------------------|--------------------------|-------------|-------------|--|
|   |                                                                                                                                                                                                                    | REVISION: DATE: REVISION NOTE: |     | CUENT: DUTILE AND DOCUMENT DOCUMENT | DRAWING:                 | DRAWN:      | SHEET NO:   |  |
| 1 | CADENCE & CO DESIGN                                                                                                                                                                                                | RETURN, DAL.                   |     | BLITHE AND ROCHELLE ROBINSON        | FLOOR PLANS              | J.W.        | 1           |  |
|   | PTYLTO                                                                                                                                                                                                             |                                | , , |                                     | PROJECT:                 | CHKD:       | SCALE @ A3: |  |
|   | Suite 7, 287 Mona Vale Rd,<br>Terrey Hills, NSW, 2084,                                                                                                                                                             |                                |     | ADDRESS: 6 HILLCREST PLACE          | NEW GARAGE AND STOREROOM |             | 1:100       |  |
| 1 | CADENCE & CO . E info@cadenceandco.com.au                                                                                                                                                                          | ·                              |     | NORTH MANLY                         | PROJECT NO: ISSUE TYPE:  | ISSUE DATE: | REVISION:   |  |
|   | ABN: 12 168 714 752                                                                                                                                                                                                |                                |     | LOT 52 DP22369                      | , ROB 0818 DA            | 06/2018     |             |  |
| İ | GENERAL NOTES: ALL RLS SHOWN ARE FINISHED LEVELS, BUILDER TO PROVIDE SET DOWNS & ALLOWANCES AS REQUIRED. ALL OPENING DIMENSIONS ARE NOMINAL, BUILDER TO CHECK SIZES ON-SITE BEFORE ORDERING WINDOW AND DOOR UNITS. |                                |     |                                     |                          |             |             |  |