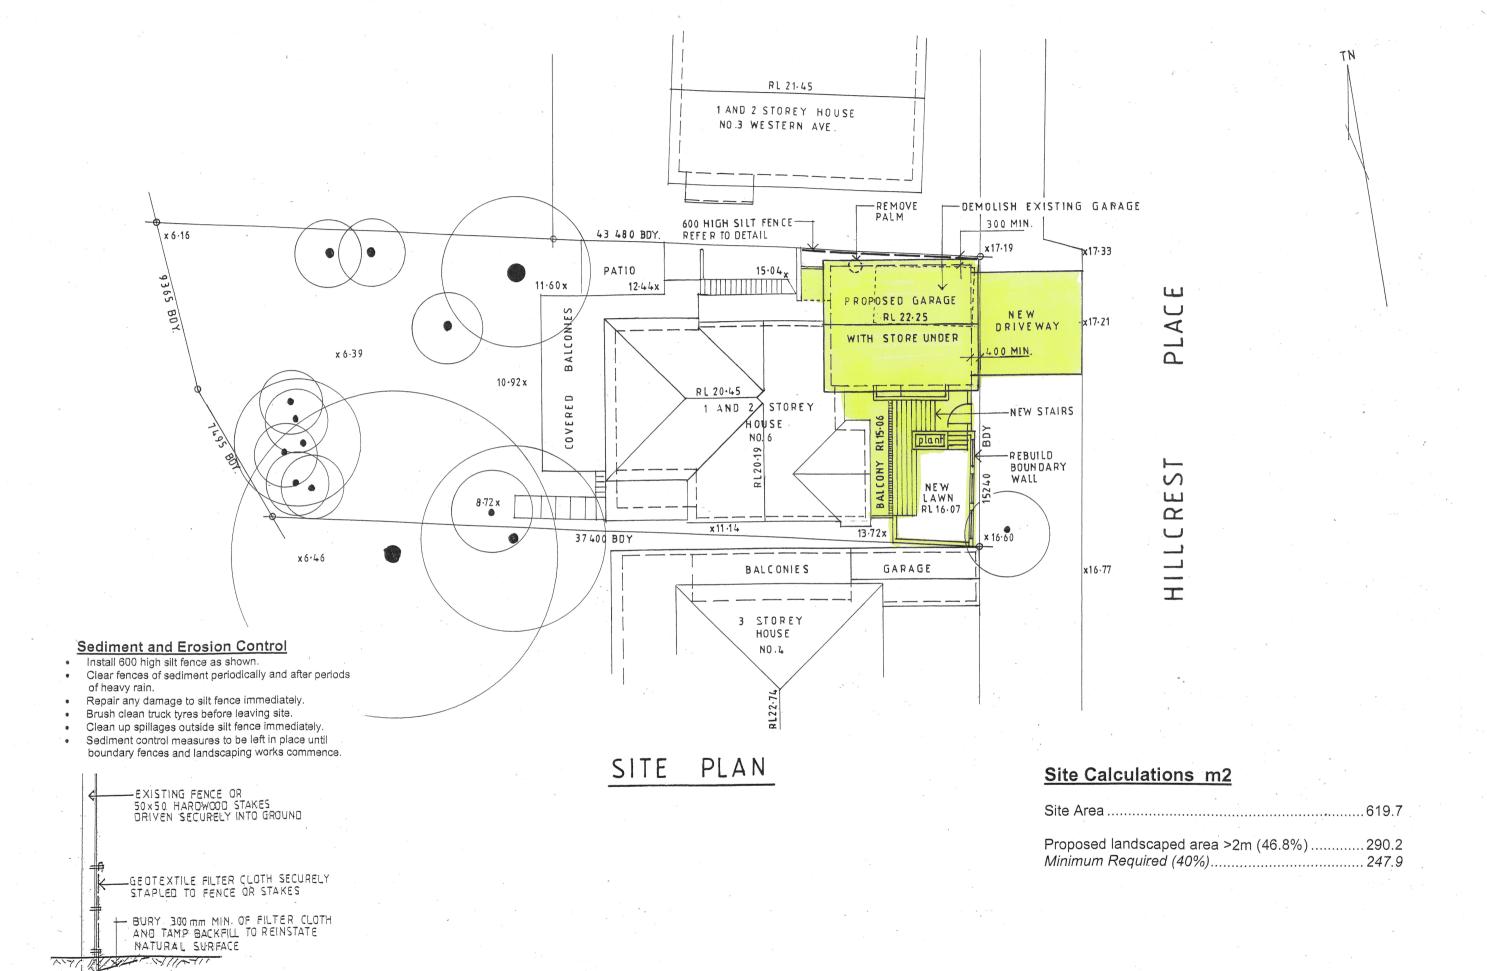

CADENCE & CO DESIGN BLITHE AND ROCHELLE ROBINSON J.W. 4 SITE PLAN SCALE @ A3: CHKD: NEW GARAGE AND STOREROOM 1:200 DORESS: 6 HILLCREST PLACE ISSUE DATE: REVISION PROJECT NO: ABN: 12 168 714 752 LOT 52 DP22369 06/2018 ROB 0818