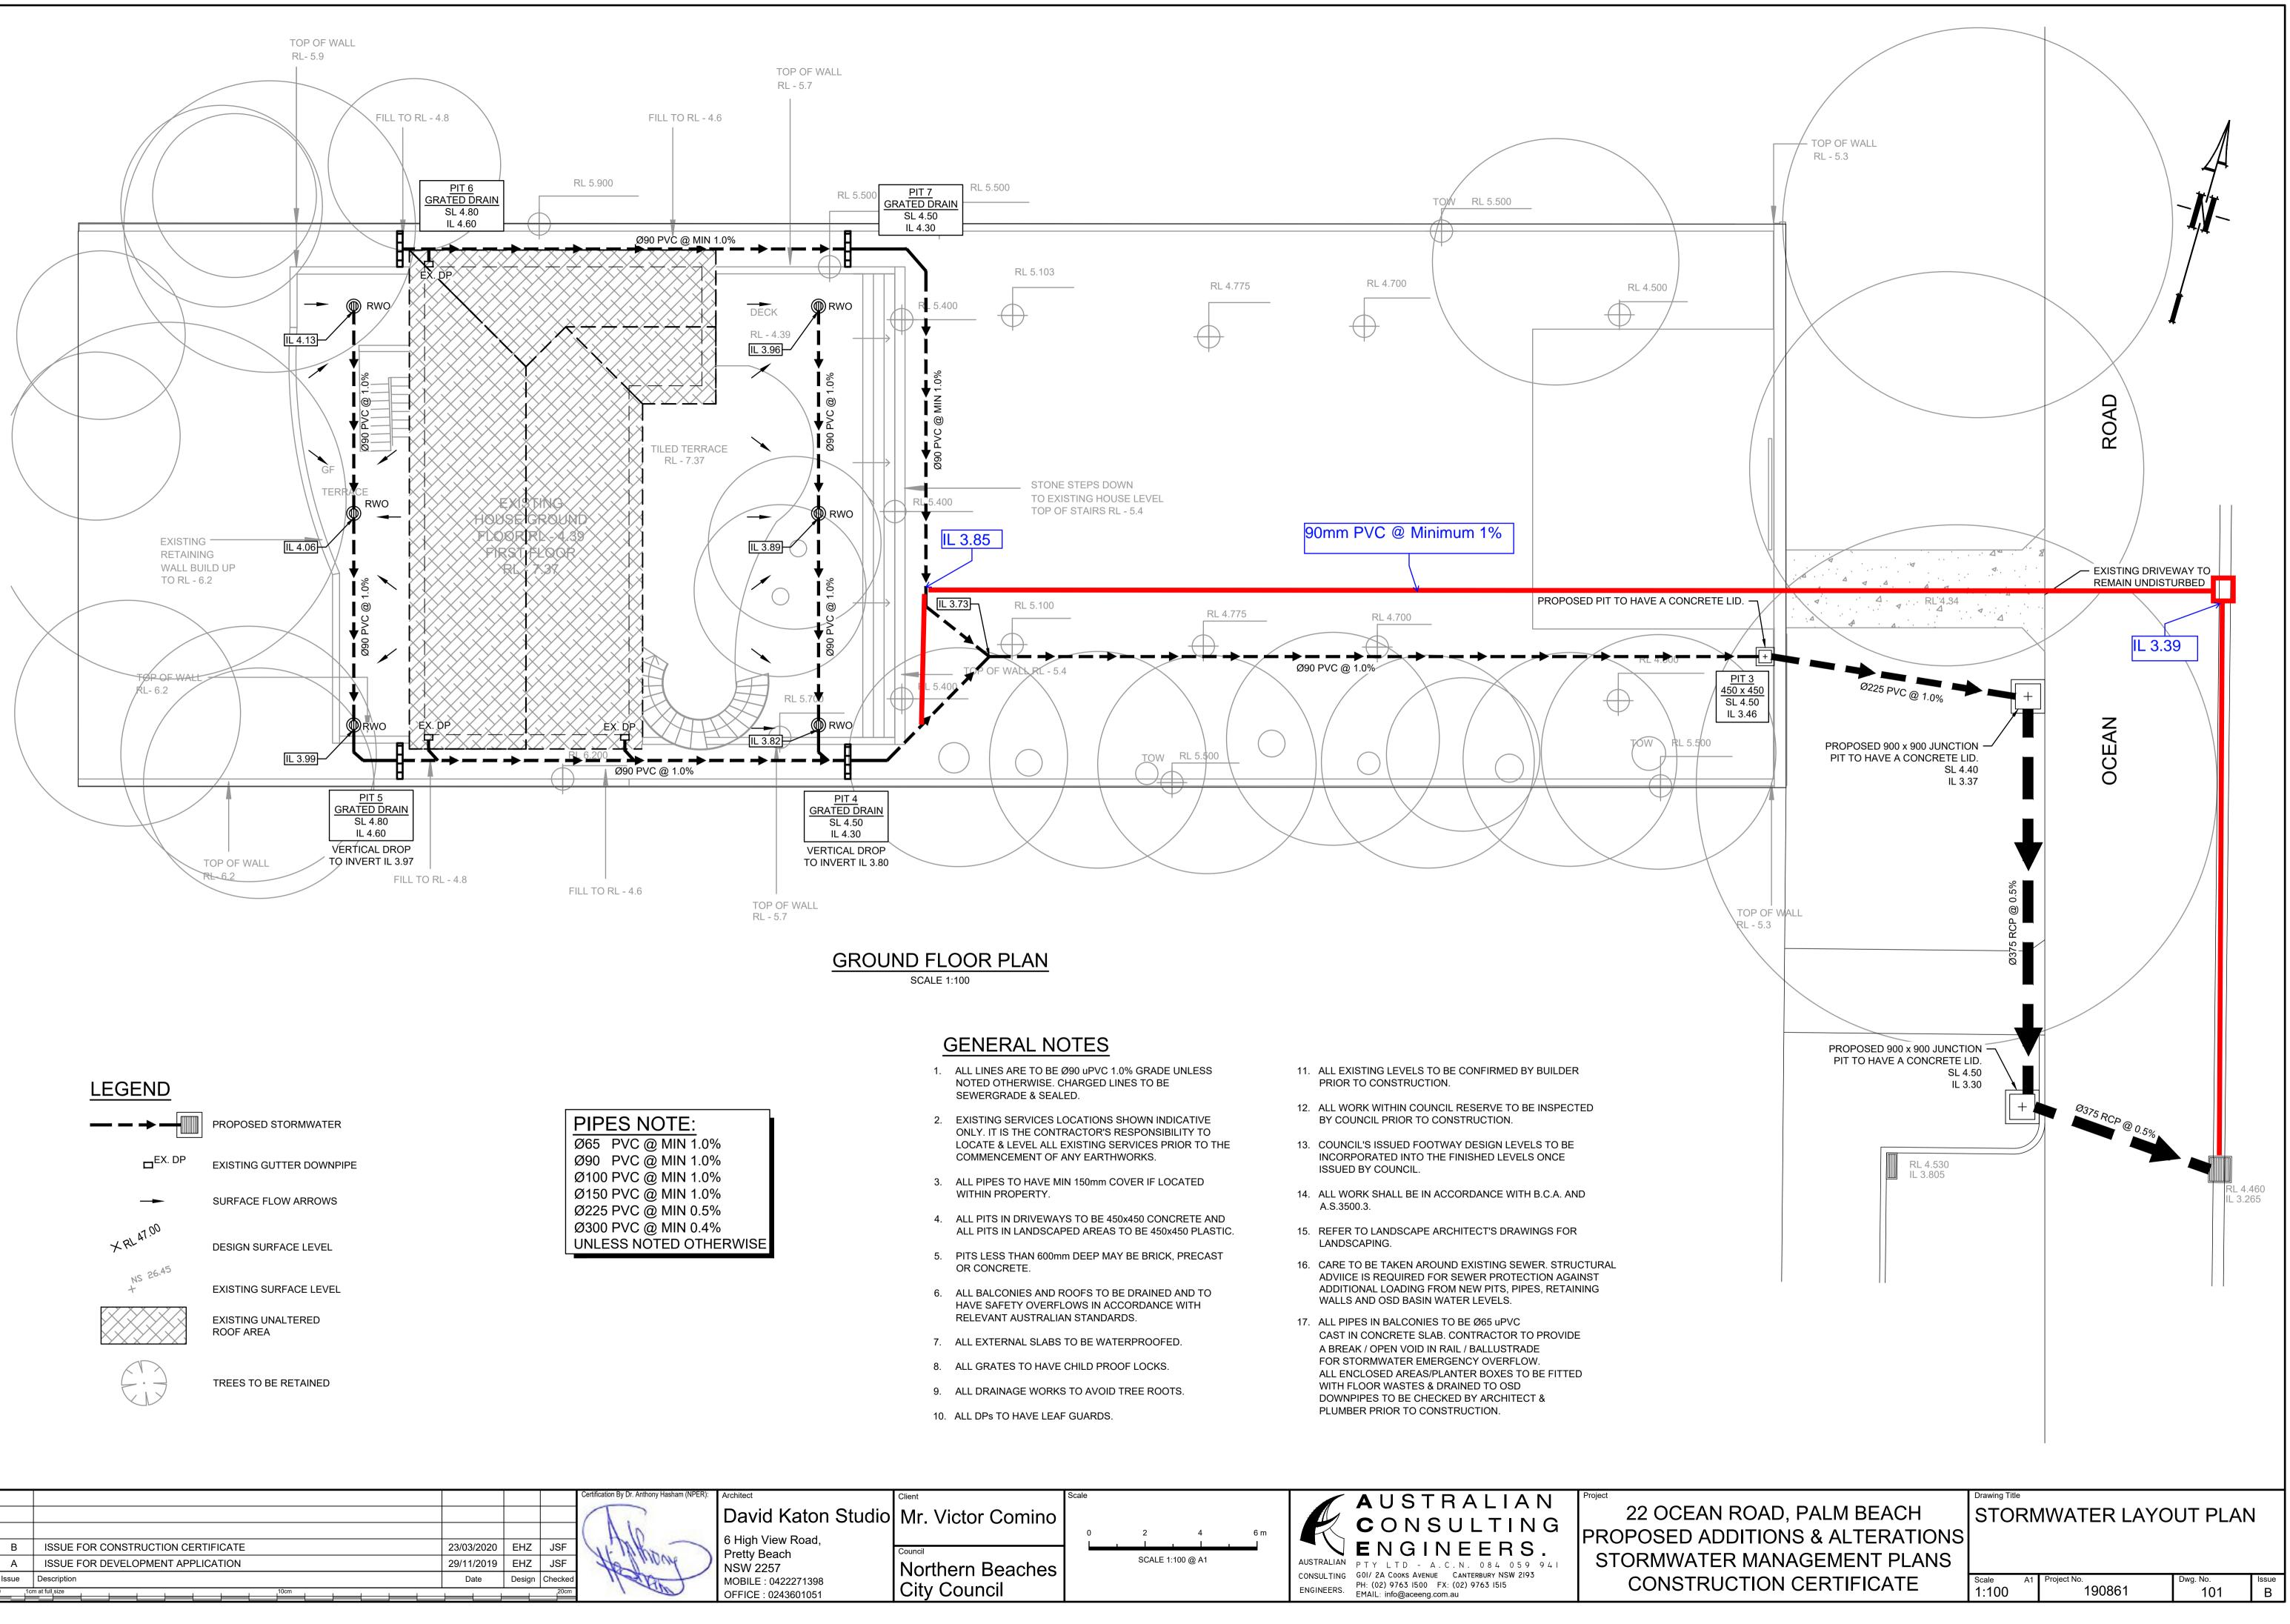

| PIPES NOTE:            |  |  |  |  |  |  |  |
|------------------------|--|--|--|--|--|--|--|
| Ø65 PVC @ MIN 1.0%     |  |  |  |  |  |  |  |
| Ø90 PVC @ MIN 1.0%     |  |  |  |  |  |  |  |
| Ø100 PVC @ MIN 1.0%    |  |  |  |  |  |  |  |
| Ø150 PVC @ MIN 1.0%    |  |  |  |  |  |  |  |
| Ø225 PVC @ MIN 0.5%    |  |  |  |  |  |  |  |
| Ø300 PVC @ MIN 0.4%    |  |  |  |  |  |  |  |
| UNLESS NOTED OTHERWISE |  |  |  |  |  |  |  |