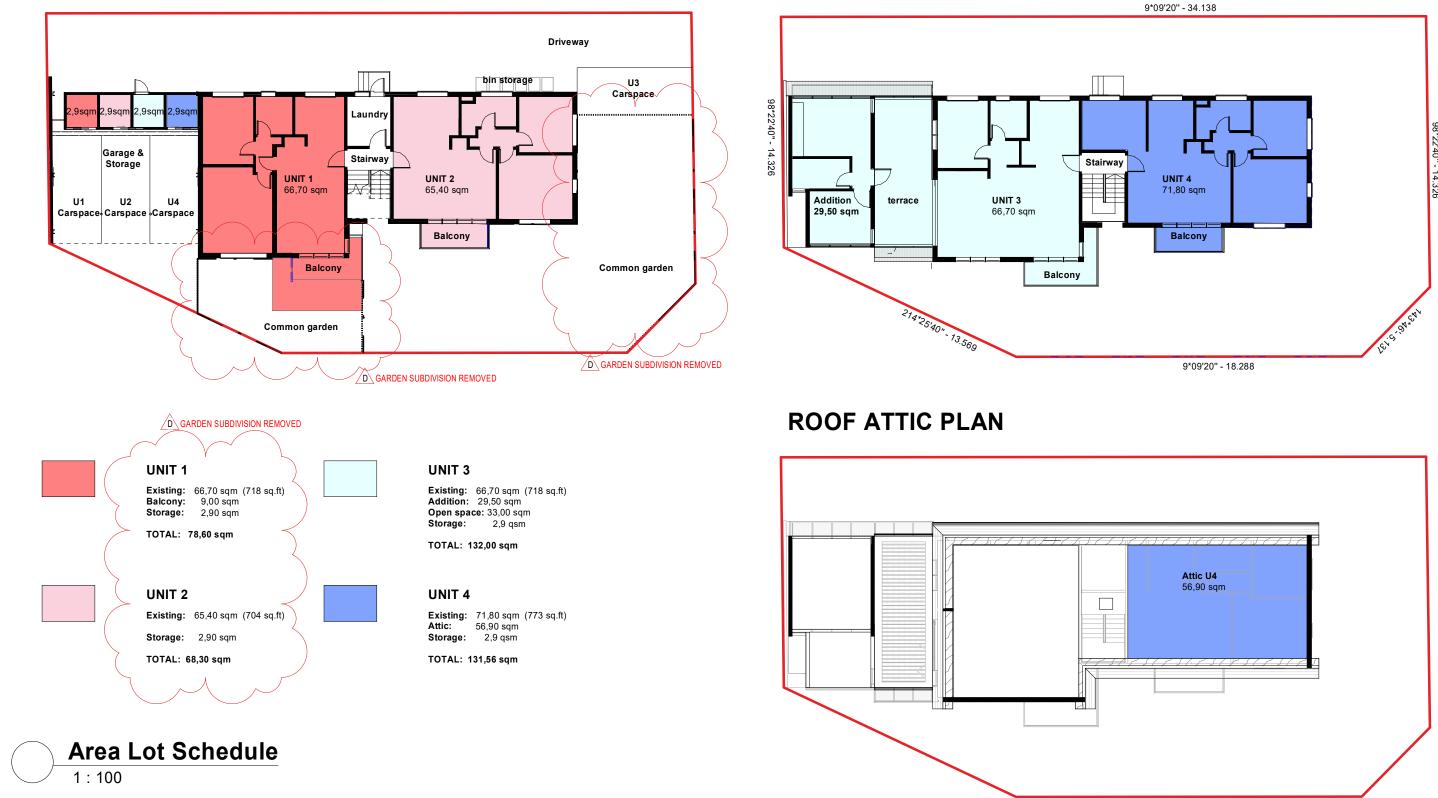

## **FIRST FLOOR PLAN**



## studio 🖻 oulala

Unit 13, 28-34 Roseberry Street Balgowlah, NSW, 2093 tel +61 (0) 0481 341 417 charlotte@oulalaarchitects.com © STUDIO OULALA 2021

| DRAWING | STATUS |
|---------|--------|
| JNAWING | 31A103 |

| D   | 23.07.2022 | Additional information   | CV  |
|-----|------------|--------------------------|-----|
| С   | 11.05.2022 | Issued for DA            | CV  |
| В   | 02.05.2022 | Issued for owner consent | CV  |
| А   | 27.04.2022 | Issued for Information   | CV  |
| REV | Date       | Reason For Issue         | Chk |

## General Notes :

- Any discrepancies to be brought to the Architect's attention.
  This drawing remains the property of the Architects.
  Client is granted conditional licence to use drawings.
  Transfer of the licence is prohibited.
  Architect reserves