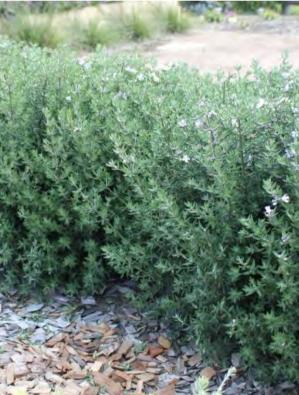

## **PLANT SCHEDULE**

| ANG COSAngophora costataACA FALAcacia falcataACA FLOAcacia floribundaEUC HAEEucalyptus haemastomaMAL ROYMalus royal raindropsPYR CALPyrus calleryanaSHRUBSACM smiAcmena smithii 'Minor'ASP elaAspidistra elatiorBLE gibBlechnum gibbumCAL citCallistemon citrinusCRI pedCrinum pedunculatumPIT tenPittosporum tenuifoliumSAR conSarcococca confusaVIB odoViburnum odoratissimumWES fruWestringia fruticosaACA limAccaia cognata 'Limelight'ADI aetAdiantum aethiopicumART cirArthropodium cirratum | Botanical Name             | Common Name               | Native       | Expected<br>Mature Height | Install Size | Spacing       | C |
|----------------------------------------------------------------------------------------------------------------------------------------------------------------------------------------------------------------------------------------------------------------------------------------------------------------------------------------------------------------------------------------------------------------------------------------------------------------------------------------------------|----------------------------|---------------------------|--------------|---------------------------|--------------|---------------|---|
| CODE                                                                                                                                                                                                                                                                                                                                                                                                                                                                                               | TREES                      |                           |              |                           |              |               |   |
| ANG COS                                                                                                                                                                                                                                                                                                                                                                                                                                                                                            | Angophora costata          | Smooth Barked Apple       | $\checkmark$ | 15m                       | 45L          | As Shown      |   |
| ACA FAL                                                                                                                                                                                                                                                                                                                                                                                                                                                                                            | Acacia falcata             | Hickory Wattle            | $\checkmark$ | 5m                        | 45L          | As Shown      |   |
| ACA FLO                                                                                                                                                                                                                                                                                                                                                                                                                                                                                            | Acacia floribunda          | Sally Wattle              | $\checkmark$ | 6-8m                      | 45L          | As Shown      |   |
| EUC HAE                                                                                                                                                                                                                                                                                                                                                                                                                                                                                            | Eucalyptus haemastoma      | Scribbly Gum              | $\checkmark$ | 15m                       | 45L          | As Shown      |   |
| MAL ROY                                                                                                                                                                                                                                                                                                                                                                                                                                                                                            | Malus royal raindrops      | Royal Raindrops Crabapple |              | 6m                        | 45L          | As Shown      |   |
| PYR CAL                                                                                                                                                                                                                                                                                                                                                                                                                                                                                            | Pyrus calleryana           | Callery Pear              |              | 8m                        | 45L          | As Shown      |   |
|                                                                                                                                                                                                                                                                                                                                                                                                                                                                                                    |                            |                           |              |                           |              |               |   |
|                                                                                                                                                                                                                                                                                                                                                                                                                                                                                                    |                            |                           | $\checkmark$ | 2m                        | 200mm not    | 1             | - |
|                                                                                                                                                                                                                                                                                                                                                                                                                                                                                                    |                            | Lilly Pilly               | v            |                           | 200mm pot    | 1m centres    | - |
|                                                                                                                                                                                                                                                                                                                                                                                                                                                                                                    |                            | Cast Iron Plant           |              | 0.8m                      | 200mm pot    | 0.7m centres  | - |
|                                                                                                                                                                                                                                                                                                                                                                                                                                                                                                    |                            | Silver Lady Fern          | $\checkmark$ | 1.2m                      | 200mm pot    | As Shown      | - |
|                                                                                                                                                                                                                                                                                                                                                                                                                                                                                                    |                            | Crimson Bottlebrush       | ▼            | 4m                        | 200mm pot    | 1m centres    | - |
|                                                                                                                                                                                                                                                                                                                                                                                                                                                                                                    |                            | Swamp Lilly               | ▼            | 1m                        | 200mm pot    | As Shown      | - |
|                                                                                                                                                                                                                                                                                                                                                                                                                                                                                                    |                            | New Zealand Pittosporum   | v            | 2m                        | 200mm pot    | 500mm centres | - |
|                                                                                                                                                                                                                                                                                                                                                                                                                                                                                                    |                            | Sweet Box                 |              | 2m                        | 200mm pot    | 700mm centers |   |
|                                                                                                                                                                                                                                                                                                                                                                                                                                                                                                    |                            | Sweet Viburnum            | /            | 2m                        | 200mm pot    | 900mm centres | _ |
| WES fru                                                                                                                                                                                                                                                                                                                                                                                                                                                                                            | westringia fruticosa       | Coastal Rosemary          | $\checkmark$ | 1.5m                      | 200mm pot    | 900mm centres | L |
|                                                                                                                                                                                                                                                                                                                                                                                                                                                                                                    | GRASSES AND GROUNDCOVERS   |                           |              |                           |              |               |   |
| ACA lim                                                                                                                                                                                                                                                                                                                                                                                                                                                                                            |                            | Acacia 'Limelight'        | $\checkmark$ | 0.5m                      | 150mm pot    | 4 p/m2        |   |
| ADI aet                                                                                                                                                                                                                                                                                                                                                                                                                                                                                            | Adiantum aethiopicum       | Maiden Hair Fern          | $\checkmark$ | 0.4m                      | 150mm pot    | 4 p/m2        |   |
| ART cir                                                                                                                                                                                                                                                                                                                                                                                                                                                                                            |                            | New Zealand Rock Lilly    |              | 0.7m                      | 150mm pot    | 3 p/m2        |   |
| BRA mul                                                                                                                                                                                                                                                                                                                                                                                                                                                                                            |                            | Native Daisy              | $\checkmark$ | 0.2m                      | 150mm pot    | 4 p/m2        |   |
|                                                                                                                                                                                                                                                                                                                                                                                                                                                                                                    |                            | Bush Lilly                |              | 0.6m                      | 150mm pot    | 4 p/m2        |   |
| DIA bre                                                                                                                                                                                                                                                                                                                                                                                                                                                                                            | Dianella caerulea 'Breeze' | Dianella Breeze           | $\checkmark$ | 0.6m                      | 150mm pot    | 5 / sqm       |   |
| DIA cae                                                                                                                                                                                                                                                                                                                                                                                                                                                                                            | Dianella caerulea          | Flax Lily                 | $\checkmark$ | 0.5m                      | 150mm pot    | 5 / sqm       |   |
| DIC rep                                                                                                                                                                                                                                                                                                                                                                                                                                                                                            | Dichondra repens           | Kidney Weed               | $\checkmark$ | N/A                       | 150mm pot    | 11 / sqm      |   |
| DOO asp                                                                                                                                                                                                                                                                                                                                                                                                                                                                                            | Doodia aspera              | Prickly Rasp Fern         | $\checkmark$ | 0.5m                      | 150mm pot    | 4 p/m2        |   |
| LIR mus                                                                                                                                                                                                                                                                                                                                                                                                                                                                                            | Liriope muscari            | Lily Turf                 |              | 0.6m                      | 150mm pot    | 4 p/m2        |   |
| LOM tan                                                                                                                                                                                                                                                                                                                                                                                                                                                                                            | Lomandra 'Tanika'          | Tanika                    | $\checkmark$ | 0.6m                      | 150mm pot    | 6 / sqm       |   |
| POA poi                                                                                                                                                                                                                                                                                                                                                                                                                                                                                            | Poa poiformis              | Kingsdale Poa             | $\checkmark$ | 0.45m                     | 150mm pot    | 5 p/m2        |   |
| VIO hed                                                                                                                                                                                                                                                                                                                                                                                                                                                                                            | Viola hederacea            | Native Violet             | $\checkmark$ | N/A                       | 150mm pot    | 4 / sqm       | 1 |

# **PLANT IMAGES**

Angophora costata

Blechnum gibbum

Viburnum odoratissimum

Eucalyptus haemastoma

Callistemon citrinus

Westringia fruticosa

Lomandra Tanika