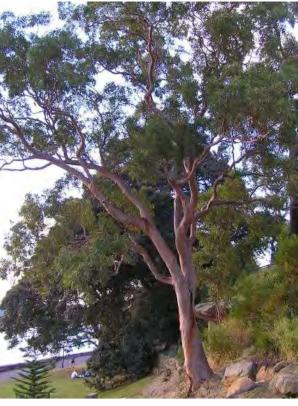

## **PLANT SCHEDULE**

| ANG COSAngophora costataACA FALAcacia falcataACA FLOAcacia floribundaEUC HAEEucalyptus haemastomaMAL ROYMalus royal raindropsPYR CALPyrus calleryanaSHRUBSACM smiAcmena smithii 'Minor'ASP elaAspidistra elatiorBLE gibBlechnum gibbumCAL citCallistemon citrinusCRI pedCrinum pedunculatumPIT tenPittosporum tenuifoliumSAR conSarcococca confusaVIB odoViburnum odoratissimumWES fruWestringia fruticosaACA limAccaia cognata 'Limelight'ADI aetAdiantum aethiopicumART cirArthropodium cirratum | Botanical Name             | Common Name               | Native       | Expected<br>Mature Height | Install Size | Spacing       | C |
|----------------------------------------------------------------------------------------------------------------------------------------------------------------------------------------------------------------------------------------------------------------------------------------------------------------------------------------------------------------------------------------------------------------------------------------------------------------------------------------------------|----------------------------|---------------------------|--------------|---------------------------|--------------|---------------|---|
| CODE                                                                                                                                                                                                                                                                                                                                                                                                                                                                                               | TREES                      |                           |              |                           |              |               |   |
| ANG COS                                                                                                                                                                                                                                                                                                                                                                                                                                                                                            | Angophora costata          | Smooth Barked Apple       | $\checkmark$ | 15m                       | 45L          | As Shown      |   |
| ACA FAL                                                                                                                                                                                                                                                                                                                                                                                                                                                                                            | Acacia falcata             | Hickory Wattle            | $\checkmark$ | 5m                        | 45L          | As Shown      |   |
| ACA FLO                                                                                                                                                                                                                                                                                                                                                                                                                                                                                            | Acacia floribunda          | Sally Wattle              | $\checkmark$ | 6-8m                      | 45L          | As Shown      |   |
| EUC HAE                                                                                                                                                                                                                                                                                                                                                                                                                                                                                            | Eucalyptus haemastoma      | Scribbly Gum              | $\checkmark$ | 15m                       | 45L          | As Shown      |   |
| MAL ROY                                                                                                                                                                                                                                                                                                                                                                                                                                                                                            | Malus royal raindrops      | Royal Raindrops Crabapple |              | 6m                        | 45L          | As Shown      |   |
| PYR CAL                                                                                                                                                                                                                                                                                                                                                                                                                                                                                            | Pyrus calleryana           | Callery Pear              |              | 8m                        | 45L          | As Shown      |   |
|                                                                                                                                                                                                                                                                                                                                                                                                                                                                                                    |                            |                           |              |                           |              |               |   |
|                                                                                                                                                                                                                                                                                                                                                                                                                                                                                                    |                            |                           | $\checkmark$ | 2m                        | 200mm not    | 1             | - |
|                                                                                                                                                                                                                                                                                                                                                                                                                                                                                                    |                            | Lilly Pilly               | v            |                           | 200mm pot    | 1m centres    | - |
|                                                                                                                                                                                                                                                                                                                                                                                                                                                                                                    |                            | Cast Iron Plant           |              | 0.8m                      | 200mm pot    | 0.7m centres  | - |
|                                                                                                                                                                                                                                                                                                                                                                                                                                                                                                    |                            | Silver Lady Fern          | $\checkmark$ | 1.2m                      | 200mm pot    | As Shown      | - |
|                                                                                                                                                                                                                                                                                                                                                                                                                                                                                                    |                            | Crimson Bottlebrush       | ▼            | 4m                        | 200mm pot    | 1m centres    | - |
|                                                                                                                                                                                                                                                                                                                                                                                                                                                                                                    |                            | Swamp Lilly               | ▼            | 1m                        | 200mm pot    | As Shown      | - |
|                                                                                                                                                                                                                                                                                                                                                                                                                                                                                                    |                            | New Zealand Pittosporum   | v            | 2m                        | 200mm pot    | 500mm centres | - |
|                                                                                                                                                                                                                                                                                                                                                                                                                                                                                                    |                            | Sweet Box                 |              | 2m                        | 200mm pot    | 700mm centers |   |
|                                                                                                                                                                                                                                                                                                                                                                                                                                                                                                    |                            | Sweet Viburnum            | /            | 2m                        | 200mm pot    | 900mm centres | _ |
| WES fru                                                                                                                                                                                                                                                                                                                                                                                                                                                                                            | westringia fruticosa       | Coastal Rosemary          | $\checkmark$ | 1.5m                      | 200mm pot    | 900mm centres | L |
|                                                                                                                                                                                                                                                                                                                                                                                                                                                                                                    | GRASSES AND GROUNDCOVERS   |                           |              |                           |              |               |   |
| ACA lim                                                                                                                                                                                                                                                                                                                                                                                                                                                                                            |                            | Acacia 'Limelight'        | $\checkmark$ | 0.5m                      | 150mm pot    | 4 p/m2        |   |
| ADI aet                                                                                                                                                                                                                                                                                                                                                                                                                                                                                            | Adiantum aethiopicum       | Maiden Hair Fern          | $\checkmark$ | 0.4m                      | 150mm pot    | 4 p/m2        |   |
| ART cir                                                                                                                                                                                                                                                                                                                                                                                                                                                                                            |                            | New Zealand Rock Lilly    |              | 0.7m                      | 150mm pot    | 3 p/m2        |   |
| BRA mul                                                                                                                                                                                                                                                                                                                                                                                                                                                                                            |                            | Native Daisy              | $\checkmark$ | 0.2m                      | 150mm pot    | 4 p/m2        |   |
|                                                                                                                                                                                                                                                                                                                                                                                                                                                                                                    |                            | Bush Lilly                |              | 0.6m                      | 150mm pot    | 4 p/m2        |   |
| DIA bre                                                                                                                                                                                                                                                                                                                                                                                                                                                                                            | Dianella caerulea 'Breeze' | Dianella Breeze           | $\checkmark$ | 0.6m                      | 150mm pot    | 5 / sqm       |   |
| DIA cae                                                                                                                                                                                                                                                                                                                                                                                                                                                                                            | Dianella caerulea          | Flax Lily                 | $\checkmark$ | 0.5m                      | 150mm pot    | 5 / sqm       |   |
| DIC rep                                                                                                                                                                                                                                                                                                                                                                                                                                                                                            | Dichondra repens           | Kidney Weed               | $\checkmark$ | N/A                       | 150mm pot    | 11 / sqm      |   |
| DOO asp                                                                                                                                                                                                                                                                                                                                                                                                                                                                                            | Doodia aspera              | Prickly Rasp Fern         | $\checkmark$ | 0.5m                      | 150mm pot    | 4 p/m2        |   |
| LIR mus                                                                                                                                                                                                                                                                                                                                                                                                                                                                                            | Liriope muscari            | Lily Turf                 |              | 0.6m                      | 150mm pot    | 4 p/m2        |   |
| LOM tan                                                                                                                                                                                                                                                                                                                                                                                                                                                                                            | Lomandra 'Tanika'          | Tanika                    | $\checkmark$ | 0.6m                      | 150mm pot    | 6 / sqm       |   |
| POA poi                                                                                                                                                                                                                                                                                                                                                                                                                                                                                            | Poa poiformis              | Kingsdale Poa             | $\checkmark$ | 0.45m                     | 150mm pot    | 5 p/m2        |   |
| VIO hed                                                                                                                                                                                                                                                                                                                                                                                                                                                                                            | Viola hederacea            | Native Violet             | $\checkmark$ | N/A                       | 150mm pot    | 4 / sqm       | 1 |

# **PLANT IMAGES**

Angophora costata

Blechnum gibbum

Viburnum odoratissimum

Eucalyptus haemastoma

Callistemon citrinus

Westringia fruticosa

Lomandra Tanika