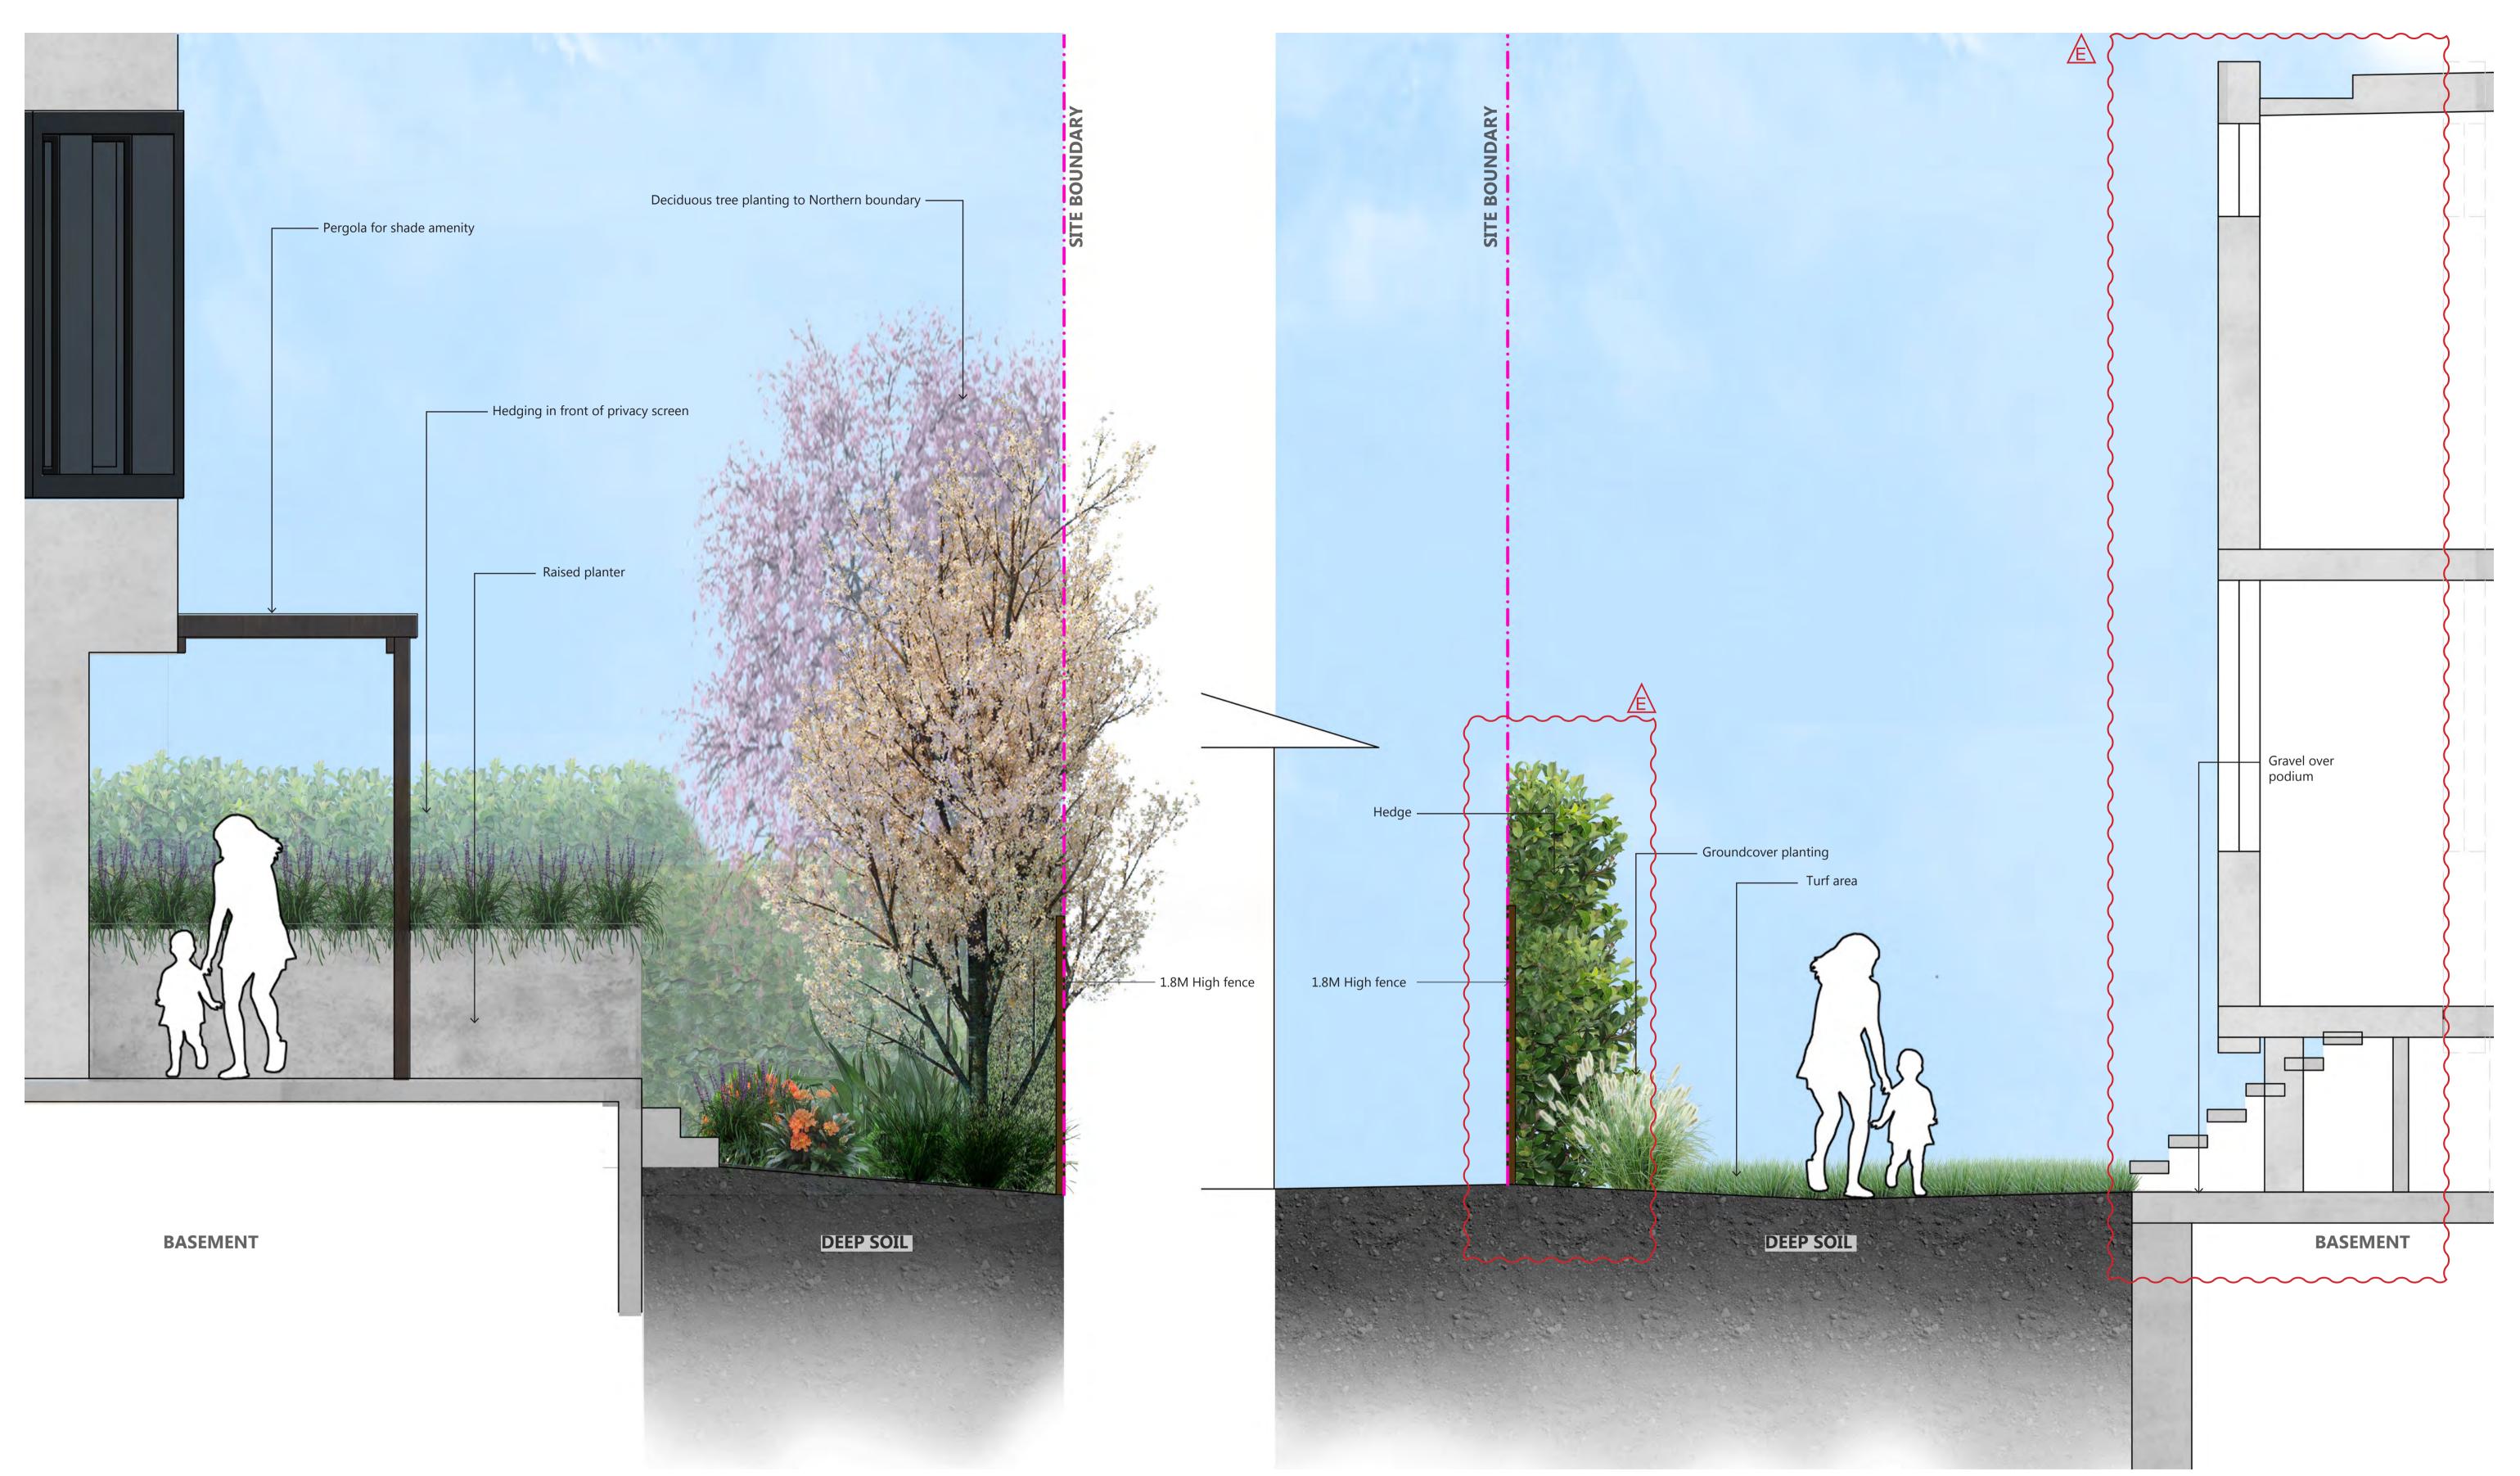

#### Landscape Philosophy

Landscape planting is predominately native (approx 60%) with exotic deciduous tree species used for winter solar access along the northern boundary. Evergreen native trees are proposed along the western boundary to help provide screening to the adjacent property. Pergolas at each unit provide shade amenity in the hotter summer months. Shade tolerant species are utilised along the southern side of the development.

SITE BOUNDARY (TO HAVE 1.8M HIGH FENCE ALONG PERIMETER)

----- BUILDING OVER

PROPOSED TREE TO BE REMOVED (REFER TO ARBORIST REPORT)

۰

PROPOSED TREE TO BE RETAINED (REFER TO ARBORIST REPORT)

PROPOSED DECIDUOUS TREE REFER LDA-301 FOR PLANT SCHEDULE

PROPOSED TREE REFER LDA-301 FOR PLANT SCHEDULE

PROPOSED HEDGE/SHRUB PLANTING REFER LDA-06 FOR PLANT SCHEDULE

PROPOSED GROUNDCOVER PLANTING REFER LDA-301 FOR PLANT SCHEDULE

PERMEABLE RESIN BONDED GRAVEL

RETAINING WALL

PERGOLA

GATE

1.8M HIGH PRIVACY FENCE

TURF

EXISTING LEVEL

PROPOSED FINISHED LEVEL

TOP OF WALL

PLANT CODES AND NUMBERS REFER TO PLANT SCHEDULE