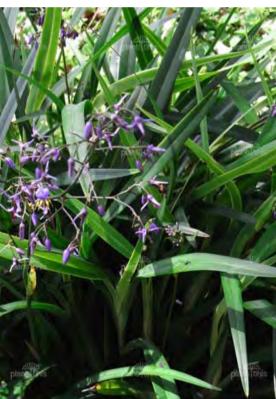

## **PLANT SCHEDULE**

| ANG COSAngophora costataACA FALAcacia falcataACA FLOAcacia floribundaEUC HAEEucalyptus haemastomaMAL ROYMalus royal raindropsPYR CALPyrus calleryanaSHRUBSACM smiAcmena smithii 'Minor'ASP elaAspidistra elatiorBLE gibBlechnum gibbumCAL citCallistemon citrinusCRI pedCrinum pedunculatumPIT tenPittosporum tenuifoliumSAR conSarcococca confusaVIB odoViburnum odoratissimumWES fruWestringia fruticosaACA limAccaia cognata 'Limelight'ADI aetAdiantum aethiopicumART cirArthropodium cirratum | Botanical Name             | Common Name               | Native       | Expected<br>Mature Height | Install Size | Spacing       | C |
|----------------------------------------------------------------------------------------------------------------------------------------------------------------------------------------------------------------------------------------------------------------------------------------------------------------------------------------------------------------------------------------------------------------------------------------------------------------------------------------------------|----------------------------|---------------------------|--------------|---------------------------|--------------|---------------|---|
| CODE                                                                                                                                                                                                                                                                                                                                                                                                                                                                                               | TREES                      |                           |              |                           |              |               |   |
| ANG COS                                                                                                                                                                                                                                                                                                                                                                                                                                                                                            | Angophora costata          | Smooth Barked Apple       | $\checkmark$ | 15m                       | 45L          | As Shown      |   |
| ACA FAL                                                                                                                                                                                                                                                                                                                                                                                                                                                                                            | Acacia falcata             | Hickory Wattle            | $\checkmark$ | 5m                        | 45L          | As Shown      |   |
| ACA FLO                                                                                                                                                                                                                                                                                                                                                                                                                                                                                            | Acacia floribunda          | Sally Wattle              | $\checkmark$ | 6-8m                      | 45L          | As Shown      |   |
| EUC HAE                                                                                                                                                                                                                                                                                                                                                                                                                                                                                            | Eucalyptus haemastoma      | Scribbly Gum              | $\checkmark$ | 15m                       | 45L          | As Shown      |   |
| MAL ROY                                                                                                                                                                                                                                                                                                                                                                                                                                                                                            | Malus royal raindrops      | Royal Raindrops Crabapple |              | 6m                        | 45L          | As Shown      |   |
| PYR CAL                                                                                                                                                                                                                                                                                                                                                                                                                                                                                            | Pyrus calleryana           | Callery Pear              |              | 8m                        | 45L          | As Shown      |   |
|                                                                                                                                                                                                                                                                                                                                                                                                                                                                                                    |                            |                           |              |                           |              |               |   |
|                                                                                                                                                                                                                                                                                                                                                                                                                                                                                                    |                            |                           | $\checkmark$ | 2m                        | 200mm not    | 1             | - |
|                                                                                                                                                                                                                                                                                                                                                                                                                                                                                                    |                            | Lilly Pilly               | v            |                           | 200mm pot    | 1m centres    | - |
|                                                                                                                                                                                                                                                                                                                                                                                                                                                                                                    |                            | Cast Iron Plant           |              | 0.8m                      | 200mm pot    | 0.7m centres  | - |
|                                                                                                                                                                                                                                                                                                                                                                                                                                                                                                    |                            | Silver Lady Fern          | $\checkmark$ | 1.2m                      | 200mm pot    | As Shown      | - |
|                                                                                                                                                                                                                                                                                                                                                                                                                                                                                                    |                            | Crimson Bottlebrush       | ▼            | 4m                        | 200mm pot    | 1m centres    | - |
|                                                                                                                                                                                                                                                                                                                                                                                                                                                                                                    |                            | Swamp Lilly               | ▼            | 1m                        | 200mm pot    | As Shown      | - |
|                                                                                                                                                                                                                                                                                                                                                                                                                                                                                                    |                            | New Zealand Pittosporum   | v            | 2m                        | 200mm pot    | 500mm centres | - |
|                                                                                                                                                                                                                                                                                                                                                                                                                                                                                                    |                            | Sweet Box                 |              | 2m                        | 200mm pot    | 700mm centers |   |
|                                                                                                                                                                                                                                                                                                                                                                                                                                                                                                    |                            | Sweet Viburnum            | /            | 2m                        | 200mm pot    | 900mm centres | _ |
| WES fru                                                                                                                                                                                                                                                                                                                                                                                                                                                                                            | westringia fruticosa       | Coastal Rosemary          | $\checkmark$ | 1.5m                      | 200mm pot    | 900mm centres | L |
|                                                                                                                                                                                                                                                                                                                                                                                                                                                                                                    | GRASSES AND GROUNDCOVERS   |                           |              |                           |              |               |   |
| ACA lim                                                                                                                                                                                                                                                                                                                                                                                                                                                                                            |                            | Acacia 'Limelight'        | $\checkmark$ | 0.5m                      | 150mm pot    | 4 p/m2        |   |
| ADI aet                                                                                                                                                                                                                                                                                                                                                                                                                                                                                            | Adiantum aethiopicum       | Maiden Hair Fern          | $\checkmark$ | 0.4m                      | 150mm pot    | 4 p/m2        |   |
| ART cir                                                                                                                                                                                                                                                                                                                                                                                                                                                                                            |                            | New Zealand Rock Lilly    |              | 0.7m                      | 150mm pot    | 3 p/m2        |   |
| BRA mul                                                                                                                                                                                                                                                                                                                                                                                                                                                                                            |                            | Native Daisy              | $\checkmark$ | 0.2m                      | 150mm pot    | 4 p/m2        |   |
|                                                                                                                                                                                                                                                                                                                                                                                                                                                                                                    |                            | Bush Lilly                |              | 0.6m                      | 150mm pot    | 4 p/m2        |   |
| DIA bre                                                                                                                                                                                                                                                                                                                                                                                                                                                                                            | Dianella caerulea 'Breeze' | Dianella Breeze           | $\checkmark$ | 0.6m                      | 150mm pot    | 5 / sqm       |   |
| DIA cae                                                                                                                                                                                                                                                                                                                                                                                                                                                                                            | Dianella caerulea          | Flax Lily                 | $\checkmark$ | 0.5m                      | 150mm pot    | 5 / sqm       |   |
| DIC rep                                                                                                                                                                                                                                                                                                                                                                                                                                                                                            | Dichondra repens           | Kidney Weed               | $\checkmark$ | N/A                       | 150mm pot    | 11 / sqm      |   |
| DOO asp                                                                                                                                                                                                                                                                                                                                                                                                                                                                                            | Doodia aspera              | Prickly Rasp Fern         | $\checkmark$ | 0.5m                      | 150mm pot    | 4 p/m2        |   |
| LIR mus                                                                                                                                                                                                                                                                                                                                                                                                                                                                                            | Liriope muscari            | Lily Turf                 |              | 0.6m                      | 150mm pot    | 4 p/m2        |   |
| LOM tan                                                                                                                                                                                                                                                                                                                                                                                                                                                                                            | Lomandra 'Tanika'          | Tanika                    | $\checkmark$ | 0.6m                      | 150mm pot    | 6 / sqm       |   |
| POA poi                                                                                                                                                                                                                                                                                                                                                                                                                                                                                            | Poa poiformis              | Kingsdale Poa             | $\checkmark$ | 0.45m                     | 150mm pot    | 5 p/m2        |   |
| VIO hed                                                                                                                                                                                                                                                                                                                                                                                                                                                                                            | Viola hederacea            | Native Violet             | $\checkmark$ | N/A                       | 150mm pot    | 4 / sqm       | 1 |

# **PLANT IMAGES**

Angophora costata

Blechnum gibbum

Viburnum odoratissimum

Eucalyptus haemastoma

Callistemon citrinus

Westringia fruticosa

Lomandra Tanika

Acacia floribunda

Crinum pedunculatum

Dianella caerulea

Poa poiformis

Pyrus calleryana

Pittosporum tenuifolium

Dichondra repens

Viola hederacea