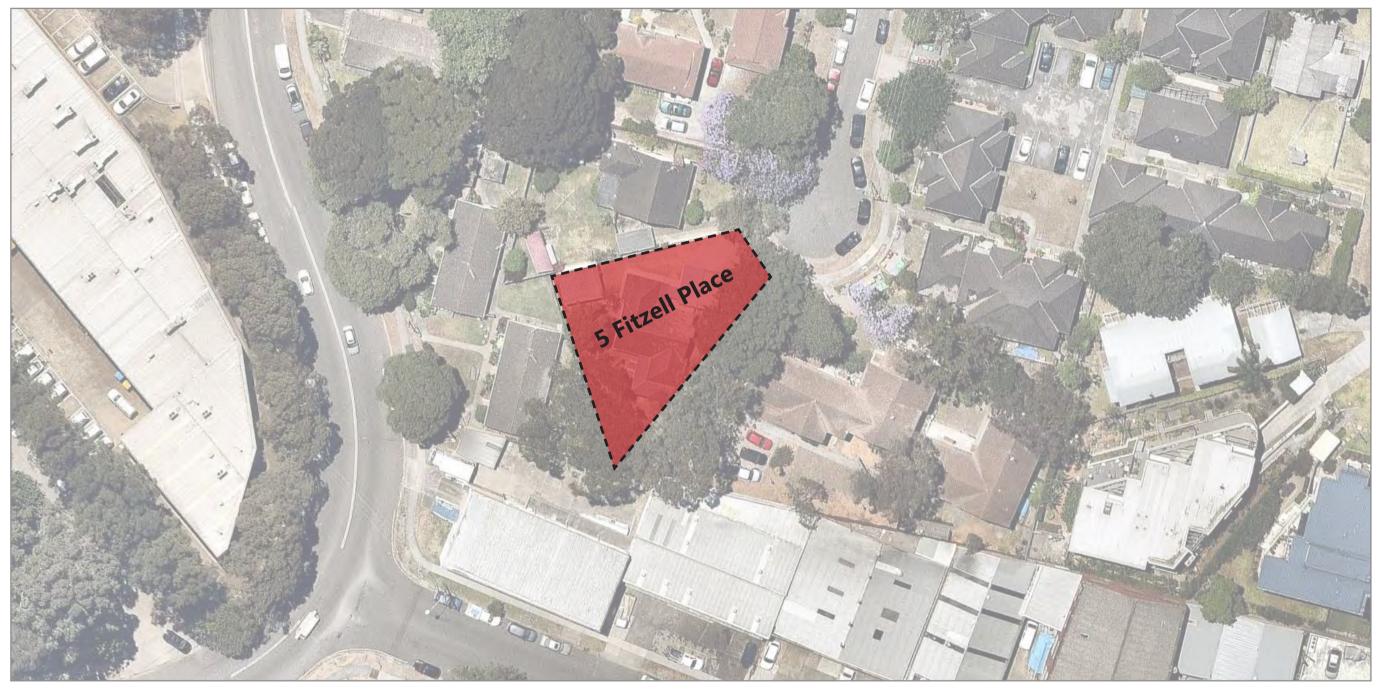

# **5 Fitzell Place, Brookvale, NSW**

# Landscape Documentation for Section 96



## **Drawing Register:**

- Dwg No. **Drawing Name**
- LDA-000 **Cover Sheet & Design Statement**
- LDA-101 Landscape Plan North
- LDA-102 Landscape Plan South
- LDA-201 Landscape Sections
- LDA-301 Finishes & Plant Schedule

**IMAGE TAKEN FROM NEARMAP 2016** 

# Landscape Design Statement

#### Landscape Philosophy

Landscape planting is predominately native (approx 60%) with exotic deciduous tree species used for winter solar access along the northern boundary. Evergreen native trees are proposed along the western boundary to help provide screening to the adjacent property. Pergolas at each unit provide shade amenity in the hotter summer months. Shade tolerant species are utilised along the southern side of the development.

#### Landscape Management

A low volume drip irrigation syste