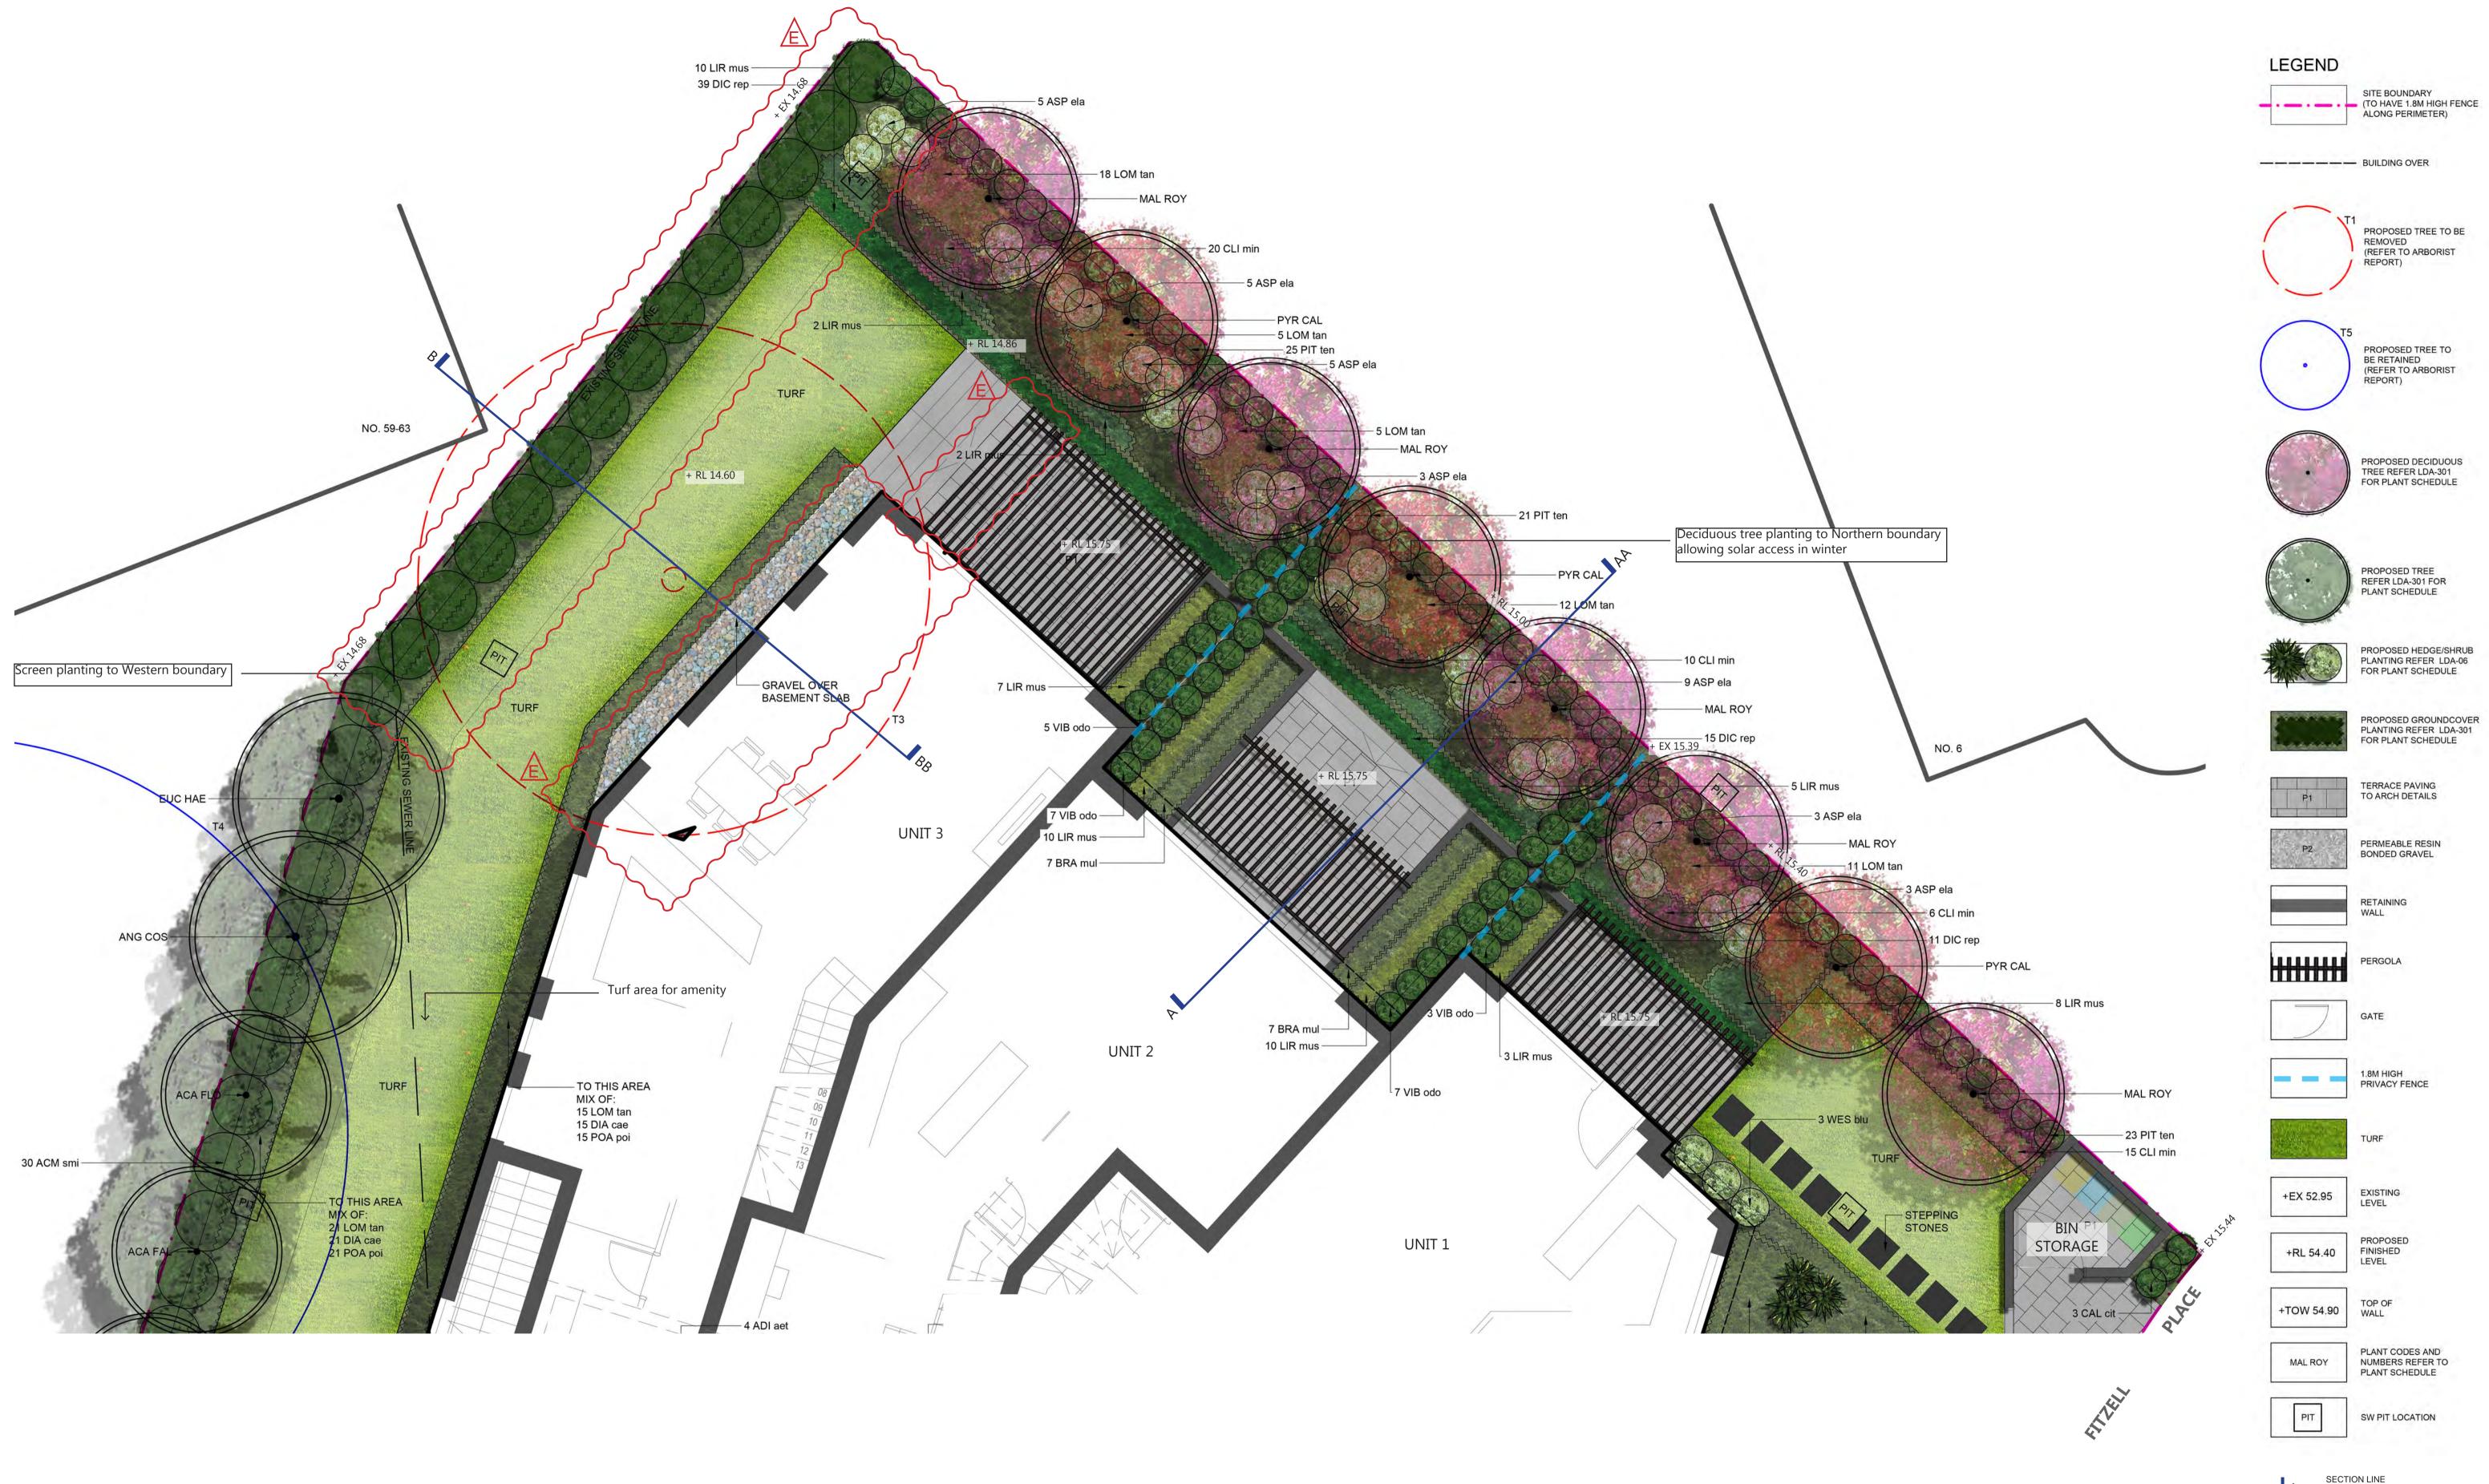

#### Landscape Philosophy

Landscape planting is predominately native (approx 60%) with exotic deciduous tree species used for winter solar access along the northern boundary. Evergreen native trees are proposed along the western boundary to help provide screening to the adjacent property. Pergolas at each unit provide shade amenity in the hotter summer months. Shade tolerant species are utilised along the southern side of the development.

SITE BOUNDARY (TO HAVE 1.8M HIGH FENCE ALONG PERIMETER)

----- BUILDING OVER

PROPOSED TREE TO BE REMOVED (REFER TO ARBORIST REPORT)

۰

PROPOSED TREE TO BE RETAINED (REFER TO ARBORIST REPORT)

PROPOSED DECIDUOUS TREE REFER LDA-301 FOR PLANT SCHEDULE

. . . .

P1

P2

+EX 52.95

+RL 54.40

+TOW 54.90

MAL ROY

PIT

PROPOSED TREE REFER LDA-301 FOR PLANT SCHEDULE

PROPOSED HEDGE/SHRUB PLANTING REFER LDA-06 FOR PLANT SCHEDULE

PROPOSED GROUNDCOVER PLANTING REFER LDA-301 FOR PLANT SCHEDULE

PERMEABLE RESIN BONDED GRAVEL

RETAINING WALL

PERGOLA

GATE

1.8M HIGH PRIVACY FENCE

TURF

EXISTING LEVEL

PROPOSED FINISHED LEVEL

TOP OF WALL

PLANT CODES AND NUMBERS REFER TO PLANT SCHEDULE

SW PIT LOCATION