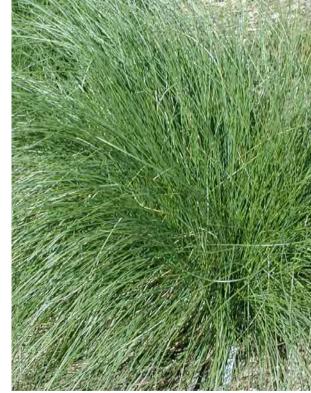

## **PLANT SCHEDULE**

| ANG COSAngophora costataACA FALAcacia falcataACA FLOAcacia floribundaEUC HAEEucalyptus haemastomaMAL ROYMalus royal raindropsPYR CALPyrus calleryanaSHRUBSACM smiAcmena smithii 'Minor'ASP elaAspidistra elatiorBLE gibBlechnum gibbumCAL citCallistemon citrinusCRI pedCrinum pedunculatumPIT tenPittosporum tenuifoliumSAR conSarcococca confusaVIB odoViburnum odoratissimumWES fruWestringia fruticosaACA limAccaia cognata 'Limelight'ADI aetAdiantum aethiopicumART cirArthropodium cirratum | Botanical Name             | Common Name               | Native       | Expected<br>Mature Height | Install Size | Spacing       | C |
|----------------------------------------------------------------------------------------------------------------------------------------------------------------------------------------------------------------------------------------------------------------------------------------------------------------------------------------------------------------------------------------------------------------------------------------------------------------------------------------------------|----------------------------|---------------------------|--------------|---------------------------|--------------|---------------|---|
| CODE                                                                                                                                                                                                                                                                                                                                                                                                                                                                                               | TREES                      |                           |              |                           |              |               |   |
| ANG COS                                                                                                                                                                                                                                                                                                                                                                                                                                                                                            | Angophora costata          | Smooth Barked Apple       | $\checkmark$ | 15m                       | 45L          | As Shown      |   |
| ACA FAL                                                                                                                                                                                                                                                                                                                                                                                                                                                                                            | Acacia falcata             | Hickory Wattle            | $\checkmark$ | 5m                        | 45L          | As Shown      |   |
| ACA FLO                                                                                                                                                                                                                                                                                                                                                                                                                                                                                            | Acacia floribunda          | Sally Wattle              | $\checkmark$ | 6-8m                      | 45L          | As Shown      |   |
| EUC HAE                                                                                                                                                                                                                                                                                                                                                                                                                                                                                            | Eucalyptus haemastoma      | Scribbly Gum              | $\checkmark$ | 15m                       | 45L          | As Shown      |   |
| MAL ROY                                                                                                                                                                                                                                                                                                                                                                                                                                                                                            | Malus royal raindrops      | Royal Raindrops Crabapple |              | 6m                        | 45L          | As Shown      |   |
| PYR CAL                                                                                                                                                                                                                                                                                                                                                                                                                                                                                            | Pyrus calleryana           | Callery Pear              |              | 8m                        | 45L          | As Shown      |   |
|                                                                                                                                                                                                                                                                                                                                                                                                                                                                                                    |                            |                           |              |                           |              |               |   |
|                                                                                                                                                                                                                                                                                                                                                                                                                                                                                                    |                            |                           | $\checkmark$ | 2m                        | 200mm not    | 1             | - |
|                                                                                                                                                                                                                                                                                                                                                                                                                                                                                                    |                            | Lilly Pilly               | v            |                           | 200mm pot    | 1m centres    | - |
|                                                                                                                                                                                                                                                                                                                                                                                                                                                                                                    |                            | Cast Iron Plant           |              | 0.8m                      | 200mm pot    | 0.7m centres  | - |
|                                                                                                                                                                                                                                                                                                                                                                                                                                                                                                    |                            | Silver Lady Fern          | $\checkmark$ | 1.2m                      | 200mm pot    | As Shown      | - |
|                                                                                                                                                                                                                                                                                                                                                                                                                                                                                                    |                            | Crimson Bottlebrush       | ▼            | 4m                        | 200mm pot    | 1m centres    | - |
|                                                                                                                                                                                                                                                                                                                                                                                                                                                                                                    |                            | Swamp Lilly               | ▼            | 1m                        | 200mm pot    | As Shown      | - |
|                                                                                                                                                                                                                                                                                                                                                                                                                                                                                                    |                            | New Zealand Pittosporum   | v            | 2m                        | 200mm pot    | 500mm centres | - |
|                                                                                                                                                                                                                                                                                                                                                                                                                                                                                                    |                            | Sweet Box                 |              | 2m                        | 200mm pot    | 700mm centers |   |
|                                                                                                                                                                                                                                                                                                                                                                                                                                                                                                    |                            | Sweet Viburnum            | /            | 2m                        | 200mm pot    | 900mm centres | _ |
| WES fru                                                                                                                                                                                                                                                                                                                                                                                                                                                                                            | westringia fruticosa       | Coastal Rosemary          | $\checkmark$ | 1.5m                      | 200mm pot    | 900mm centres | L |
|                                                                                                                                                                                                                                                                                                                                                                                                                                                                                                    | GRASSES AND GROUNDCOVERS   |                           |              |                           |              |               |   |
| ACA lim                                                                                                                                                                                                                                                                                                                                                                                                                                                                                            |                            | Acacia 'Limelight'        | $\checkmark$ | 0.5m                      | 150mm pot    | 4 p/m2        |   |
| ADI aet                                                                                                                                                                                                                                                                                                                                                                                                                                                                                            | Adiantum aethiopicum       | Maiden Hair Fern          | $\checkmark$ | 0.4m                      | 150mm pot    | 4 p/m2        |   |
| ART cir                                                                                                                                                                                                                                                                                                                                                                                                                                                                                            |                            | New Zealand Rock Lilly    |              | 0.7m                      | 150mm pot    | 3 p/m2        |   |
| BRA mul                                                                                                                                                                                                                                                                                                                                                                                                                                                                                            |                            | Native Daisy              | $\checkmark$ | 0.2m                      | 150mm pot    | 4 p/m2        |   |
|                                                                                                                                                                                                                                                                                                                                                                                                                                                                                                    |                            | Bush Lilly                |              | 0.6m                      | 150mm pot    | 4 p/m2        |   |
| DIA bre                                                                                                                                                                                                                                                                                                                                                                                                                                                                                            | Dianella caerulea 'Breeze' | Dianella Breeze           | $\checkmark$ | 0.6m                      | 150mm pot    | 5 / sqm       |   |
| DIA cae                                                                                                                                                                                                                                                                                                                                                                                                                                                                                            | Dianella caerulea          | Flax Lily                 | $\checkmark$ | 0.5m                      | 150mm pot    | 5 / sqm       |   |
| DIC rep                                                                                                                                                                                                                                                                                                                                                                                                                                                                                            | Dichondra repens           | Kidney Weed               | $\checkmark$ | N/A                       | 150mm pot    | 11 / sqm      |   |
| DOO asp                                                                                                                                                                                                                                                                                                                                                                                                                                                                                            | Doodia aspera              | Prickly Rasp Fern         | $\checkmark$ | 0.5m                      | 150mm pot    | 4 p/m2        |   |
| LIR mus                                                                                                                                                                                                                                                                                                                                                                                                                                                                                            | Liriope muscari            | Lily Turf                 |              | 0.6m                      | 150mm pot    | 4 p/m2        |   |
| LOM tan                                                                                                                                                                                                                                                                                                                                                                                                                                                                                            | Lomandra 'Tanika'          | Tanika                    | $\checkmark$ | 0.6m                      | 150mm pot    | 6 / sqm       |   |
| POA poi                                                                                                                                                                                                                                                                                                                                                                                                                                                                                            | Poa poiformis              | Kingsdale Poa             | $\checkmark$ | 0.45m                     | 150mm pot    | 5 p/m2        |   |
| VIO hed                                                                                                                                                                                                                                                                                                                                                                                                                                                                                            | Viola hederacea            | Native Violet             | $\checkmark$ | N/A                       | 150mm pot    | 4 / sqm       | 1 |

Acacia floribunda

Crinum pedunculatum

Dianella caerulea

Poa poiformis

Pyrus calleryana

Pittosporum tenuifolium

Dichondra repens

Viola hederacea