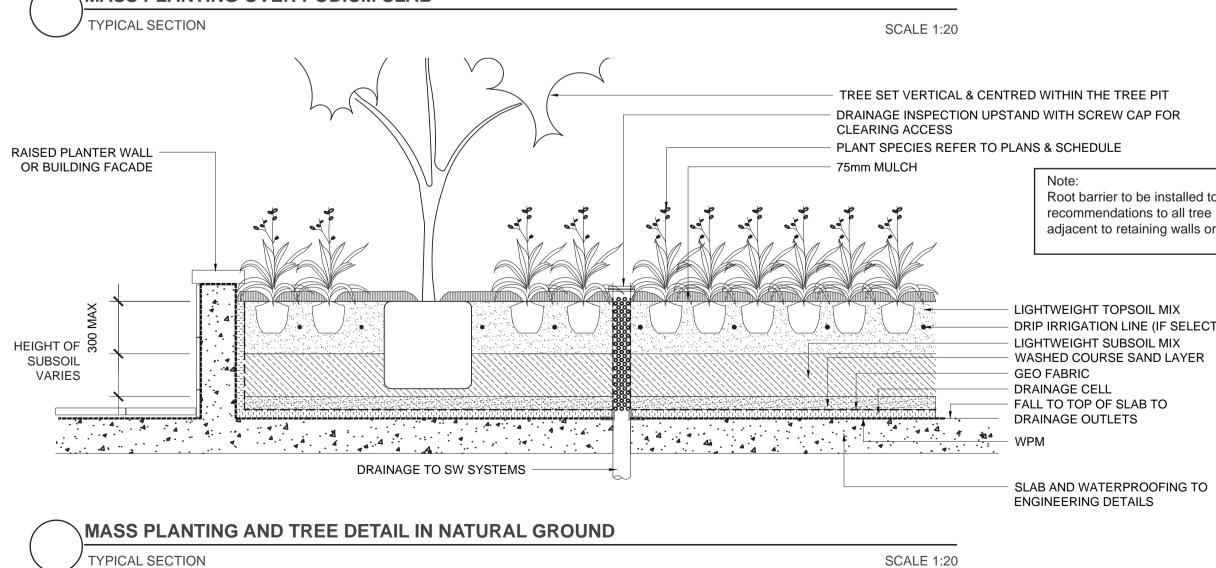

# **TYPICAL LANDSCAPE DETAILS**

MASS PLANTING OVER PODIUM SLAB

TYPICAL SECTION

This drawing and design is subject to Ground Ink Pty Ltd copyright and may not be reproduced without written consent. Verify all dimensions on site prior to commencing work. Report all discrepancies to the project manager, prior to construction. Figured dimensions to be taken in preference to scaled drawings. Drawings made to larger scales and those particulars of the work shall take precedence over drawings made to smaller scale and those for general purposes. All work is to conform to relevant australian standards and other codes as applicable, together with other authorities' requirements and regulations.

Root barrier to be installed to manufacturer's recommendations to all tree locations located adjacent to retaining walls or service corridors

DRIP IRRIGATION LINE (IF SELECTED BY CLIENT)

Client:

Palladio Holdings PTY LTD