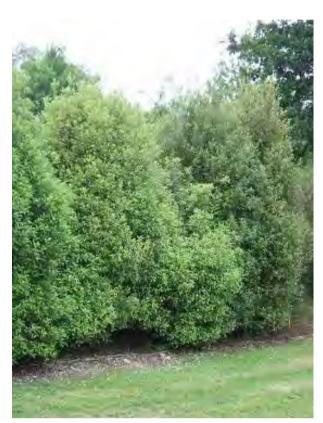

## **PLANT SCHEDULE**

| ANG COSAngophora costataACA FALAcacia falcataACA FLOAcacia floribundaEUC HAEEucalyptus haemastomaMAL ROYMalus royal raindropsPYR CALPyrus calleryanaSHRUBSACM smiAcmena smithii 'Minor'ASP elaAspidistra elatiorBLE gibBlechnum gibbumCAL citCallistemon citrinusCRI pedCrinum pedunculatumPIT tenPittosporum tenuifoliumSAR conSarcococca confusaVIB odoViburnum odoratissimumWES fruWestringia fruticosaACA limAccaia cognata 'Limelight'ADI aetAdiantum aethiopicumART cirArthropodium cirratum | Botanical Name             | Common Name               | Native       | Expected<br>Mature Height | Install Size | Spacing       | C |
|----------------------------------------------------------------------------------------------------------------------------------------------------------------------------------------------------------------------------------------------------------------------------------------------------------------------------------------------------------------------------------------------------------------------------------------------------------------------------------------------------|----------------------------|---------------------------|--------------|---------------------------|--------------|---------------|---|
| CODE                                                                                                                                                                                                                                                                                                                                                                                                                                                                                               | TREES                      |                           |              |                           |              |               |   |
| ANG COS                                                                                                                                                                                                                                                                                                                                                                                                                                                                                            | Angophora costata          | Smooth Barked Apple       | $\checkmark$ | 15m                       | 45L          | As Shown      |   |
| ACA FAL                                                                                                                                                                                                                                                                                                                                                                                                                                                                                            | Acacia falcata             | Hickory Wattle            | $\checkmark$ | 5m                        | 45L          | As Shown      |   |
| ACA FLO                                                                                                                                                                                                                                                                                                                                                                                                                                                                                            | Acacia floribunda          | Sally Wattle              | $\checkmark$ | 6-8m                      | 45L          | As Shown      |   |
| EUC HAE                                                                                                                                                                                                                                                                                                                                                                                                                                                                                            | Eucalyptus haemastoma      | Scribbly Gum              | $\checkmark$ | 15m                       | 45L          | As Shown      |   |
| MAL ROY                                                                                                                                                                                                                                                                                                                                                                                                                                                                                            | Malus royal raindrops      | Royal Raindrops Crabapple |              | 6m                        | 45L          | As Shown      |   |
| PYR CAL                                                                                                                                                                                                                                                                                                                                                                                                                                                                                            | Pyrus calleryana           | Callery Pear              |              | 8m                        | 45L          | As Shown      |   |
|                                                                                                                                                                                                                                                                                                                                                                                                                                                                                                    |                            |                           |              |                           |              |               |   |
|                                                                                                                                                                                                                                                                                                                                                                                                                                                                                                    |                            |                           | $\checkmark$ | 2m                        | 200mm not    | 1             | - |
|                                                                                                                                                                                                                                                                                                                                                                                                                                                                                                    |                            | Lilly Pilly               | v            |                           | 200mm pot    | 1m centres    | - |
|                                                                                                                                                                                                                                                                                                                                                                                                                                                                                                    |                            | Cast Iron Plant           |              | 0.8m                      | 200mm pot    | 0.7m centres  | - |
|                                                                                                                                                                                                                                                                                                                                                                                                                                                                                                    |                            | Silver Lady Fern          | $\checkmark$ | 1.2m                      | 200mm pot    | As Shown      | - |
|                                                                                                                                                                                                                                                                                                                                                                                                                                                                                                    |                            | Crimson Bottlebrush       | ▼            | 4m                        | 200mm pot    | 1m centres    | - |
|                                                                                                                                                                                                                                                                                                                                                                                                                                                                                                    |                            | Swamp Lilly               | ▼            | 1m                        | 200mm pot    | As Shown      | - |
|                                                                                                                                                                                                                                                                                                                                                                                                                                                                                                    |                            | New Zealand Pittosporum   | v            | 2m                        | 200mm pot    | 500mm centres | - |
|                                                                                                                                                                                                                                                                                                                                                                                                                                                                                                    |                            | Sweet Box                 |              | 2m                        | 200mm pot    | 700mm centers |   |
|                                                                                                                                                                                                                                                                                                                                                                                                                                                                                                    |                            | Sweet Viburnum            | /            | 2m                        | 200mm pot    | 900mm centres | _ |
| WES fru                                                                                                                                                                                                                                                                                                                                                                                                                                                                                            | westringia fruticosa       | Coastal Rosemary          | $\checkmark$ | 1.5m                      | 200mm pot    | 900mm centres | L |
|                                                                                                                                                                                                                                                                                                                                                                                                                                                                                                    | GRASSES AND GROUNDCOVERS   |                           |              |                           |              |               |   |
| ACA lim                                                                                                                                                                                                                                                                                                                                                                                                                                                                                            |                            | Acacia 'Limelight'        | $\checkmark$ | 0.5m                      | 150mm pot    | 4 p/m2        |   |
| ADI aet                                                                                                                                                                                                                                                                                                                                                                                                                                                                                            | Adiantum aethiopicum       | Maiden Hair Fern          | $\checkmark$ | 0.4m                      | 150mm pot    | 4 p/m2        |   |
| ART cir                                                                                                                                                                                                                                                                                                                                                                                                                                                                                            |                            | New Zealand Rock Lilly    |              | 0.7m                      | 150mm pot    | 3 p/m2        |   |
| BRA mul                                                                                                                                                                                                                                                                                                                                                                                                                                                                                            |                            | Native Daisy              | $\checkmark$ | 0.2m                      | 150mm pot    | 4 p/m2        |   |
|                                                                                                                                                                                                                                                                                                                                                                                                                                                                                                    |                            | Bush Lilly                |              | 0.6m                      | 150mm pot    | 4 p/m2        |   |
| DIA bre                                                                                                                                                                                                                                                                                                                                                                                                                                                                                            | Dianella caerulea 'Breeze' | Dianella Breeze           | $\checkmark$ | 0.6m                      | 150mm pot    | 5 / sqm       |   |
| DIA cae                                                                                                                                                                                                                                                                                                                                                                                                                                                                                            | Dianella caerulea          | Flax Lily                 | $\checkmark$ | 0.5m                      | 150mm pot    | 5 / sqm       |   |
| DIC rep                                                                                                                                                                                                                                                                                                                                                                                                                                                                                            | Dichondra repens           | Kidney Weed               | $\checkmark$ | N/A                       | 150mm pot    | 11 / sqm      |   |
| DOO asp                                                                                                                                                                                                                                                                                                                                                                                                                                                                                            | Doodia aspera              | Prickly Rasp Fern         | $\checkmark$ | 0.5m                      | 150mm pot    | 4 p/m2        |   |
| LIR mus                                                                                                                                                                                                                                                                                                                                                                                                                                                                                            | Liriope muscari            | Lily Turf                 |              | 0.6m                      | 150mm pot    | 4 p/m2        |   |
| LOM tan                                                                                                                                                                                                                                                                                                                                                                                                                                                                                            | Lomandra 'Tanika'          | Tanika                    | $\checkmark$ | 0.6m                      | 150mm pot    | 6 / sqm       |   |
| POA poi                                                                                                                                                                                                                                                                                                                                                                                                                                                                                            | Poa poiformis              | Kingsdale Poa             | $\checkmark$ | 0.45m                     | 150mm pot    | 5 p/m2        |   |
| VIO hed                                                                                                                                                                                                                                                                                                                                                                                                                                                                                            | Viola hederacea            | Native Violet             | $\checkmark$ | N/A                       | 150mm pot    | 4 / sqm       | 1 |

Acacia floribunda

Crinum pedunculatum

Dianella caerulea

Poa poiformis

Pyrus calleryana

Pittosporum tenuifolium

Dichondra repens

Viola hederacea