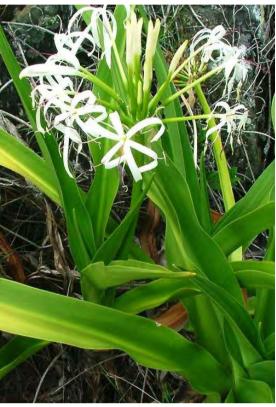

## **PLANT SCHEDULE**

| ANG COSAngophora costataACA FALAcacia falcataACA FLOAcacia floribundaEUC HAEEucalyptus haemastomaMAL ROYMalus royal raindropsPYR CALPyrus calleryanaSHRUBSACM smiAcmena smithii 'Minor'ASP elaAspidistra elatiorBLE gibBlechnum gibbumCAL citCallistemon citrinusCRI pedCrinum pedunculatumPIT tenPittosporum tenuifoliumSAR conSarcococca confusaVIB odoViburnum odoratissimumWES fruWestringia fruticosaACA limAccaia cognata 'Limelight'ADI aetAdiantum aethiopicumART cirArthropodium cirratum | Botanical Name             | Common Name               | Native       | Expected<br>Mature Height | Install Size | Spacing       | C |
|----------------------------------------------------------------------------------------------------------------------------------------------------------------------------------------------------------------------------------------------------------------------------------------------------------------------------------------------------------------------------------------------------------------------------------------------------------------------------------------------------|----------------------------|---------------------------|--------------|---------------------------|--------------|---------------|---|
| CODE                                                                                                                                                                                                                                                                                                                                                                                                                                                                                               | TREES                      |                           |              |                           |              |               |   |
| ANG COS                                                                                                                                                                                                                                                                                                                                                                                                                                                                                            | Angophora costata          | Smooth Barked Apple       | $\checkmark$ | 15m                       | 45L          | As Shown      |   |
| ACA FAL                                                                                                                                                                                                                                                                                                                                                                                                                                                                                            | Acacia falcata             | Hickory Wattle            | $\checkmark$ | 5m                        | 45L          | As Shown      |   |
| ACA FLO                                                                                                                                                                                                                                                                                                                                                                                                                                                                                            | Acacia floribunda          | Sally Wattle              | $\checkmark$ | 6-8m                      | 45L          | As Shown      |   |
| EUC HAE                                                                                                                                                                                                                                                                                                                                                                                                                                                                                            | Eucalyptus haemastoma      | Scribbly Gum              | $\checkmark$ | 15m                       | 45L          | As Shown      |   |
| MAL ROY                                                                                                                                                                                                                                                                                                                                                                                                                                                                                            | Malus royal raindrops      | Royal Raindrops Crabapple |              | 6m                        | 45L          | As Shown      |   |
| PYR CAL                                                                                                                                                                                                                                                                                                                                                                                                                                                                                            | Pyrus calleryana           | Callery Pear              |              | 8m                        | 45L          | As Shown      |   |
|                                                                                                                                                                                                                                                                                                                                                                                                                                                                                                    |                            |                           |              |                           |              |               |   |
|                                                                                                                                                                                                                                                                                                                                                                                                                                                                                                    |                            |                           | $\checkmark$ | 2m                        | 200mm not    | 1             | - |
|                                                                                                                                                                                                                                                                                                                                                                                                                                                                                                    |                            | Lilly Pilly               | v            |                           | 200mm pot    | 1m centres    | - |
|                                                                                                                                                                                                                                                                                                                                                                                                                                                                                                    |                            | Cast Iron Plant           |              | 0.8m                      | 200mm pot    | 0.7m centres  | - |
|                                                                                                                                                                                                                                                                                                                                                                                                                                                                                                    |                            | Silver Lady Fern          | $\checkmark$ | 1.2m                      | 200mm pot    | As Shown      | - |
|                                                                                                                                                                                                                                                                                                                                                                                                                                                                                                    |                            | Crimson Bottlebrush       | ▼            | 4m                        | 200mm pot    | 1m centres    | - |
|                                                                                                                                                                                                                                                                                                                                                                                                                                                                                                    |                            | Swamp Lilly               | ▼            | 1m                        | 200mm pot    | As Shown      | - |
|                                                                                                                                                                                                                                                                                                                                                                                                                                                                                                    |                            | New Zealand Pittosporum   | v            | 2m                        | 200mm pot    | 500mm centres | - |
|                                                                                                                                                                                                                                                                                                                                                                                                                                                                                                    |                            | Sweet Box                 |              | 2m                        | 200mm pot    | 700mm centers |   |
|                                                                                                                                                                                                                                                                                                                                                                                                                                                                                                    |                            | Sweet Viburnum            | /            | 2m                        | 200mm pot    | 900mm centres | _ |
| WES fru                                                                                                                                                                                                                                                                                                                                                                                                                                                                                            | westringia fruticosa       | Coastal Rosemary          | $\checkmark$ | 1.5m                      | 200mm pot    | 900mm centres | L |
|                                                                                                                                                                                                                                                                                                                                                                                                                                                                                                    | GRASSES AND GROUNDCOVERS   |                           |              |                           |              |               |   |
| ACA lim                                                                                                                                                                                                                                                                                                                                                                                                                                                                                            |                            | Acacia 'Limelight'        | $\checkmark$ | 0.5m                      | 150mm pot    | 4 p/m2        |   |
| ADI aet                                                                                                                                                                                                                                                                                                                                                                                                                                                                                            | Adiantum aethiopicum       | Maiden Hair Fern          | $\checkmark$ | 0.4m                      | 150mm pot    | 4 p/m2        |   |
| ART cir                                                                                                                                                                                                                                                                                                                                                                                                                                                                                            |                            | New Zealand Rock Lilly    |              | 0.7m                      | 150mm pot    | 3 p/m2        |   |
| BRA mul                                                                                                                                                                                                                                                                                                                                                                                                                                                                                            |                            | Native Daisy              | $\checkmark$ | 0.2m                      | 150mm pot    | 4 p/m2        |   |
|                                                                                                                                                                                                                                                                                                                                                                                                                                                                                                    |                            | Bush Lilly                |              | 0.6m                      | 150mm pot    | 4 p/m2        |   |
| DIA bre                                                                                                                                                                                                                                                                                                                                                                                                                                                                                            | Dianella caerulea 'Breeze' | Dianella Breeze           | $\checkmark$ | 0.6m                      | 150mm pot    | 5 / sqm       |   |
| DIA cae                                                                                                                                                                                                                                                                                                                                                                                                                                                                                            | Dianella caerulea          | Flax Lily                 | $\checkmark$ | 0.5m                      | 150mm pot    | 5 / sqm       |   |
| DIC rep                                                                                                                                                                                                                                                                                                                                                                                                                                                                                            | Dichondra repens           | Kidney Weed               | $\checkmark$ | N/A                       | 150mm pot    | 11 / sqm      |   |
| DOO asp                                                                                                                                                                                                                                                                                                                                                                                                                                                                                            | Doodia aspera              | Prickly Rasp Fern         | $\checkmark$ | 0.5m                      | 150mm pot    | 4 p/m2        |   |
| LIR mus                                                                                                                                                                                                                                                                                                                                                                                                                                                                                            | Liriope muscari            | Lily Turf                 |              | 0.6m                      | 150mm pot    | 4 p/m2        |   |
| LOM tan                                                                                                                                                                                                                                                                                                                                                                                                                                                                                            | Lomandra 'Tanika'          | Tanika                    | $\checkmark$ | 0.6m                      | 150mm pot    | 6 / sqm       |   |
| POA poi                                                                                                                                                                                                                                                                                                                                                                                                                                                                                            | Poa poiformis              | Kingsdale Poa             | $\checkmark$ | 0.45m                     | 150mm pot    | 5 p/m2        |   |
| VIO hed                                                                                                                                                                                                                                                                                                                                                                                                                                                                                            | Viola hederacea            | Native Violet             | $\checkmark$ | N/A                       | 150mm pot    | 4 / sqm       | 1 |

Acacia floribunda

Crinum pedunculatum

Dianella caerulea

Poa poiformis

Pyrus calleryana

Pittosporum tenuifolium

Dichondra repens

Viola hederacea