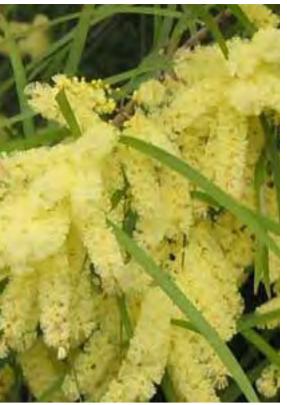

## **PLANT SCHEDULE**

| ANG COSAngophora costataACA FALAcacia falcataACA FLOAcacia floribundaEUC HAEEucalyptus haemastomaMAL ROYMalus royal raindropsPYR CALPyrus calleryanaSHRUBSACM smiAcmena smithii 'Minor'ASP elaAspidistra elatiorBLE gibBlechnum gibbumCAL citCallistemon citrinusCRI pedCrinum pedunculatumPIT tenPittosporum tenuifoliumSAR conSarcococca confusaVIB odoViburnum odoratissimumWES fruWestringia fruticosaACA limAccaia cognata 'Limelight'ADI aetAdiantum aethiopicumART cirArthropodium cirratum | Botanical Name             | Common Name               | Native       | Expected<br>Mature Height | Install Size | Spacing       | C |
|----------------------------------------------------------------------------------------------------------------------------------------------------------------------------------------------------------------------------------------------------------------------------------------------------------------------------------------------------------------------------------------------------------------------------------------------------------------------------------------------------|----------------------------|---------------------------|--------------|---------------------------|--------------|---------------|---|
| CODE                                                                                                                                                                                                                                                                                                                                                                                                                                                                                               | TREES                      |                           |              |                           |              |               |   |
| ANG COS                                                                                                                                                                                                                                                                                                                                                                                                                                                                                            | Angophora costata          | Smooth Barked Apple       | $\checkmark$ | 15m                       | 45L          | As Shown      |   |
| ACA FAL                                                                                                                                                                                                                                                                                                                                                                                                                                                                                            | Acacia falcata             | Hickory Wattle            | $\checkmark$ | 5m                        | 45L          | As Shown      |   |
| ACA FLO                                                                                                                                                                                                                                                                                                                                                                                                                                                                                            | Acacia floribunda          | Sally Wattle              | $\checkmark$ | 6-8m                      | 45L          | As Shown      |   |
| EUC HAE                                                                                                                                                                                                                                                                                                                                                                                                                                                                                            | Eucalyptus haemastoma      | Scribbly Gum              | $\checkmark$ | 15m                       | 45L          | As Shown      |   |
| MAL ROY                                                                                                                                                                                                                                                                                                                                                                                                                                                                                            | Malus royal raindrops      | Royal Raindrops Crabapple |              | 6m                        | 45L          | As Shown      |   |
| PYR CAL                                                                                                                                                                                                                                                                                                                                                                                                                                                                                            | Pyrus calleryana           | Callery Pear              |              | 8m                        | 45L          | As Shown      |   |
|                                                                                                                                                                                                                                                                                                                                                                                                                                                                                                    |                            |                           |              |                           |              |               |   |
|                                                                                                                                                                                                                                                                                                                                                                                                                                                                                                    |                            |                           | $\checkmark$ | 2m                        | 200mm not    | 1             | - |
|                                                                                                                                                                                                                                                                                                                                                                                                                                                                                                    |                            | Lilly Pilly               | v            |                           | 200mm pot    | 1m centres    | - |
|                                                                                                                                                                                                                                                                                                                                                                                                                                                                                                    |                            | Cast Iron Plant           |              | 0.8m                      | 200mm pot    | 0.7m centres  | - |
|                                                                                                                                                                                                                                                                                                                                                                                                                                                                                                    |                            | Silver Lady Fern          | $\checkmark$ | 1.2m                      | 200mm pot    | As Shown      | - |
|                                                                                                                                                                                                                                                                                                                                                                                                                                                                                                    |                            | Crimson Bottlebrush       | ▼            | 4m                        | 200mm pot    | 1m centres    | - |
|                                                                                                                                                                                                                                                                                                                                                                                                                                                                                                    |                            | Swamp Lilly               | ▼            | 1m                        | 200mm pot    | As Shown      | - |
|                                                                                                                                                                                                                                                                                                                                                                                                                                                                                                    |                            | New Zealand Pittosporum   | v            | 2m                        | 200mm pot    | 500mm centres | - |
|                                                                                                                                                                                                                                                                                                                                                                                                                                                                                                    |                            | Sweet Box                 |              | 2m                        | 200mm pot    | 700mm centers |   |
|                                                                                                                                                                                                                                                                                                                                                                                                                                                                                                    |                            | Sweet Viburnum            | /            | 2m                        | 200mm pot    | 900mm centres | _ |
| WES fru                                                                                                                                                                                                                                                                                                                                                                                                                                                                                            | westringia fruticosa       | Coastal Rosemary          | $\checkmark$ | 1.5m                      | 200mm pot    | 900mm centres | L |
|                                                                                                                                                                                                                                                                                                                                                                                                                                                                                                    | GRASSES AND GROUNDCOVERS   |                           |              |                           |              |               |   |
| ACA lim                                                                                                                                                                                                                                                                                                                                                                                                                                                                                            |                            | Acacia 'Limelight'        | $\checkmark$ | 0.5m                      | 150mm pot    | 4 p/m2        |   |
| ADI aet                                                                                                                                                                                                                                                                                                                                                                                                                                                                                            | Adiantum aethiopicum       | Maiden Hair Fern          | $\checkmark$ | 0.4m                      | 150mm pot    | 4 p/m2        |   |
| ART cir                                                                                                                                                                                                                                                                                                                                                                                                                                                                                            |                            | New Zealand Rock Lilly    |              | 0.7m                      | 150mm pot    | 3 p/m2        |   |
| BRA mul                                                                                                                                                                                                                                                                                                                                                                                                                                                                                            |                            | Native Daisy              | $\checkmark$ | 0.2m                      | 150mm pot    | 4 p/m2        |   |
|                                                                                                                                                                                                                                                                                                                                                                                                                                                                                                    |                            | Bush Lilly                |              | 0.6m                      | 150mm pot    | 4 p/m2        |   |
| DIA bre                                                                                                                                                                                                                                                                                                                                                                                                                                                                                            | Dianella caerulea 'Breeze' | Dianella Breeze           | $\checkmark$ | 0.6m                      | 150mm pot    | 5 / sqm       |   |
| DIA cae                                                                                                                                                                                                                                                                                                                                                                                                                                                                                            | Dianella caerulea          | Flax Lily                 | $\checkmark$ | 0.5m                      | 150mm pot    | 5 / sqm       |   |
| DIC rep                                                                                                                                                                                                                                                                                                                                                                                                                                                                                            | Dichondra repens           | Kidney Weed               | $\checkmark$ | N/A                       | 150mm pot    | 11 / sqm      |   |
| DOO asp                                                                                                                                                                                                                                                                                                                                                                                                                                                                                            | Doodia aspera              | Prickly Rasp Fern         | $\checkmark$ | 0.5m                      | 150mm pot    | 4 p/m2        |   |
| LIR mus                                                                                                                                                                                                                                                                                                                                                                                                                                                                                            | Liriope muscari            | Lily Turf                 |              | 0.6m                      | 150mm pot    | 4 p/m2        |   |
| LOM tan                                                                                                                                                                                                                                                                                                                                                                                                                                                                                            | Lomandra 'Tanika'          | Tanika                    | $\checkmark$ | 0.6m                      | 150mm pot    | 6 / sqm       |   |
| POA poi                                                                                                                                                                                                                                                                                                                                                                                                                                                                                            | Poa poiformis              | Kingsdale Poa             | $\checkmark$ | 0.45m                     | 150mm pot    | 5 p/m2        |   |
| VIO hed                                                                                                                                                                                                                                                                                                                                                                                                                                                                                            | Viola hederacea            | Native Violet             | $\checkmark$ | N/A                       | 150mm pot    | 4 / sqm       | 1 |

# **PLANT IMAGES**

Angophora costata

Blechnum gibbum

Viburnum odoratissimum

Eucalyptus haemastoma

Callistemon citrinus

Westringia fruticosa

Lomandra Tanika