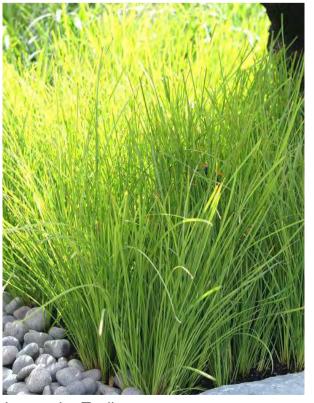

## **PLANT SCHEDULE**

| ANG COSAngophora costataACA FALAcacia falcataACA FLOAcacia floribundaEUC HAEEucalyptus haemastomaMAL ROYMalus royal raindropsPYR CALPyrus calleryanaSHRUBSACM smiAcmena smithii 'Minor'ASP elaAspidistra elatiorBLE gibBlechnum gibbumCAL citCallistemon citrinusCRI pedCrinum pedunculatumPIT tenPittosporum tenuifoliumSAR conSarcococca confusaVIB odoViburnum odoratissimumWES fruWestringia fruticosaACA limAccaia cognata 'Limelight'ADI aetAdiantum aethiopicumART cirArthropodium cirratum | Botanical Name             | Common Name               | Native       | Expected<br>Mature Height | Install Size | Spacing       | C |
|----------------------------------------------------------------------------------------------------------------------------------------------------------------------------------------------------------------------------------------------------------------------------------------------------------------------------------------------------------------------------------------------------------------------------------------------------------------------------------------------------|----------------------------|---------------------------|--------------|---------------------------|--------------|---------------|---|
| CODE                                                                                                                                                                                                                                                                                                                                                                                                                                                                                               | TREES                      |                           |              |                           |              |               |   |
| ANG COS                                                                                                                                                                                                                                                                                                                                                                                                                                                                                            | Angophora costata          | Smooth Barked Apple       | $\checkmark$ | 15m                       | 45L          | As Shown      |   |
| ACA FAL                                                                                                                                                                                                                                                                                                                                                                                                                                                                                            | Acacia falcata             | Hickory Wattle            | $\checkmark$ | 5m                        | 45L          | As Shown      |   |
| ACA FLO                                                                                                                                                                                                                                                                                                                                                                                                                                                                                            | Acacia floribunda          | Sally Wattle              | $\checkmark$ | 6-8m                      | 45L          | As Shown      |   |
| EUC HAE                                                                                                                                                                                                                                                                                                                                                                                                                                                                                            | Eucalyptus haemastoma      | Scribbly Gum              | $\checkmark$ | 15m                       | 45L          | As Shown      |   |
| MAL ROY                                                                                                                                                                                                                                                                                                                                                                                                                                                                                            | Malus royal raindrops      | Royal Raindrops Crabapple |              | 6m                        | 45L          | As Shown      |   |
| PYR CAL                                                                                                                                                                                                                                                                                                                                                                                                                                                                                            | Pyrus calleryana           | Callery Pear              |              | 8m                        | 45L          | As Shown      |   |
|                                                                                                                                                                                                                                                                                                                                                                                                                                                                                                    |                            |                           |              |                           |              |               |   |
|                                                                                                                                                                                                                                                                                                                                                                                                                                                                                                    |                            |                           | $\checkmark$ | 2m                        | 200mm not    | 1             | - |
|                                                                                                                                                                                                                                                                                                                                                                                                                                                                                                    |                            | Lilly Pilly               | v            |                           | 200mm pot    | 1m centres    | - |
|                                                                                                                                                                                                                                                                                                                                                                                                                                                                                                    |                            | Cast Iron Plant           |              | 0.8m                      | 200mm pot    | 0.7m centres  | - |
|                                                                                                                                                                                                                                                                                                                                                                                                                                                                                                    |                            | Silver Lady Fern          | $\checkmark$ | 1.2m                      | 200mm pot    | As Shown      | - |
|                                                                                                                                                                                                                                                                                                                                                                                                                                                                                                    |                            | Crimson Bottlebrush       | ▼            | 4m                        | 200mm pot    | 1m centres    | - |
|                                                                                                                                                                                                                                                                                                                                                                                                                                                                                                    |                            | Swamp Lilly               | ▼            | 1m                        | 200mm pot    | As Shown      | - |
|                                                                                                                                                                                                                                                                                                                                                                                                                                                                                                    |                            | New Zealand Pittosporum   | v            | 2m                        | 200mm pot    | 500mm centres | - |
|                                                                                                                                                                                                                                                                                                                                                                                                                                                                                                    |                            | Sweet Box                 |              | 2m                        | 200mm pot    | 700mm centers |   |
|                                                                                                                                                                                                                                                                                                                                                                                                                                                                                                    |                            | Sweet Viburnum            | /            | 2m                        | 200mm pot    | 900mm centres | _ |
| WES fru                                                                                                                                                                                                                                                                                                                                                                                                                                                                                            | westringia fruticosa       | Coastal Rosemary          | $\checkmark$ | 1.5m                      | 200mm pot    | 900mm centres | L |
|                                                                                                                                                                                                                                                                                                                                                                                                                                                                                                    | GRASSES AND GROUNDCOVERS   |                           |              |                           |              |               |   |
| ACA lim                                                                                                                                                                                                                                                                                                                                                                                                                                                                                            |                            | Acacia 'Limelight'        | $\checkmark$ | 0.5m                      | 150mm pot    | 4 p/m2        |   |
| ADI aet                                                                                                                                                                                                                                                                                                                                                                                                                                                                                            | Adiantum aethiopicum       | Maiden Hair Fern          | $\checkmark$ | 0.4m                      | 150mm pot    | 4 p/m2        |   |
| ART cir                                                                                                                                                                                                                                                                                                                                                                                                                                                                                            |                            | New Zealand Rock Lilly    |              | 0.7m                      | 150mm pot    | 3 p/m2        |   |
| BRA mul                                                                                                                                                                                                                                                                                                                                                                                                                                                                                            |                            | Native Daisy              | $\checkmark$ | 0.2m                      | 150mm pot    | 4 p/m2        |   |
|                                                                                                                                                                                                                                                                                                                                                                                                                                                                                                    |                            | Bush Lilly                |              | 0.6m                      | 150mm pot    | 4 p/m2        |   |
| DIA bre                                                                                                                                                                                                                                                                                                                                                                                                                                                                                            | Dianella caerulea 'Breeze' | Dianella Breeze           | $\checkmark$ | 0.6m                      | 150mm pot    | 5 / sqm       |   |
| DIA cae                                                                                                                                                                                                                                                                                                                                                                                                                                                                                            | Dianella caerulea          | Flax Lily                 | $\checkmark$ | 0.5m                      | 150mm pot    | 5 / sqm       |   |
| DIC rep                                                                                                                                                                                                                                                                                                                                                                                                                                                                                            | Dichondra repens           | Kidney Weed               | $\checkmark$ | N/A                       | 150mm pot    | 11 / sqm      |   |
| DOO asp                                                                                                                                                                                                                                                                                                                                                                                                                                                                                            | Doodia aspera              | Prickly Rasp Fern         | $\checkmark$ | 0.5m                      | 150mm pot    | 4 p/m2        |   |
| LIR mus                                                                                                                                                                                                                                                                                                                                                                                                                                                                                            | Liriope muscari            | Lily Turf                 |              | 0.6m                      | 150mm pot    | 4 p/m2        |   |
| LOM tan                                                                                                                                                                                                                                                                                                                                                                                                                                                                                            | Lomandra 'Tanika'          | Tanika                    | $\checkmark$ | 0.6m                      | 150mm pot    | 6 / sqm       |   |
| POA poi                                                                                                                                                                                                                                                                                                                                                                                                                                                                                            | Poa poiformis              | Kingsdale Poa             | $\checkmark$ | 0.45m                     | 150mm pot    | 5 p/m2        |   |
| VIO hed                                                                                                                                                                                                                                                                                                                                                                                                                                                                                            | Viola hederacea            | Native Violet             | $\checkmark$ | N/A                       | 150mm pot    | 4 / sqm       | 1 |

Acacia floribunda

Crinum pedunculatum

Dianella caerulea

Poa poiformis

Pyrus calleryana

Pittosporum tenuifolium

Dichondra repens

Viola hederacea