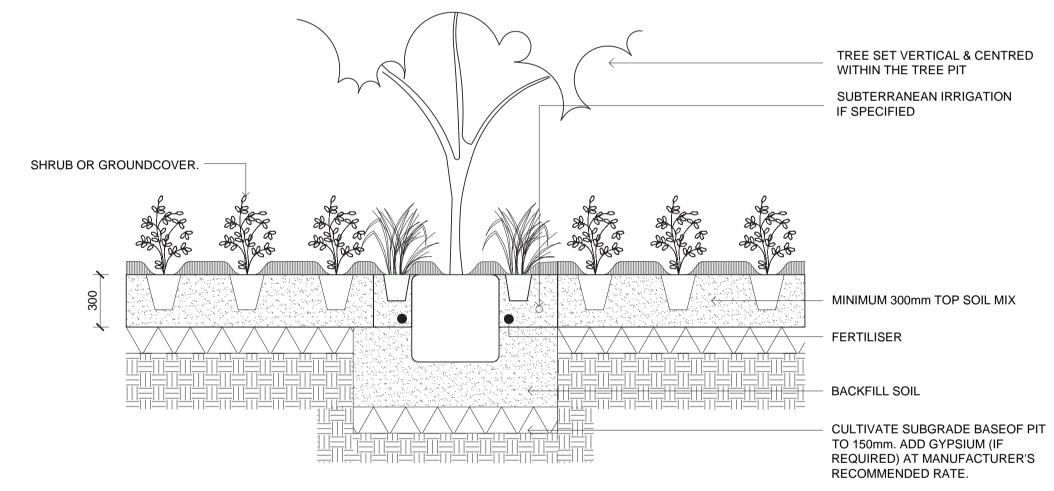

# **TYPICAL LANDSCAPE DETAILS**

MASS PLANTING OVER PODIUM SLAB

TYPICAL SECTION

This drawing and design is subject to Ground Ink Pty Ltd copyright and may not be reproduced without written consent. Verify all dimensions on site prior to commencing work. Report all discrepancies to the project manager, prior to construction. Figured dimensions to be taken in preference to scaled drawings. Drawings made to larger scales and those particulars of the work shall take precedence over drawings made to smaller scale and those for general purposes. All work is to conform to relevant australian standards and other codes as applicable, together with other authorities' requirements and regulations.

Root barrier to be installed to manufacturer's recommendations to all tree locations located adjacent to retaining walls or service corridors

DRIP IRRIGATION LINE (IF SELECTED BY CLIENT)

Client:

Palladio Holdings PTY LTD