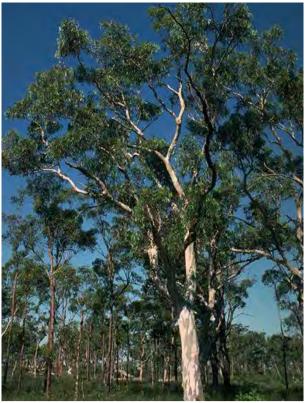

## **PLANT SCHEDULE**

| ANG COSAngophora costataACA FALAcacia falcataACA FLOAcacia floribundaEUC HAEEucalyptus haemastomaMAL ROYMalus royal raindropsPYR CALPyrus calleryanaSHRUBSACM smiAcmena smithii 'Minor'ASP elaAspidistra elatiorBLE gibBlechnum gibbumCAL citCallistemon citrinusCRI pedCrinum pedunculatumPIT tenPittosporum tenuifoliumSAR conSarcococca confusaVIB odoViburnum odoratissimumWES fruWestringia fruticosaACA limAccaia cognata 'Limelight'ADI aetAdiantum aethiopicumART cirArthropodium cirratum | Botanical Name             | Common Name               | Native       | Expected<br>Mature Height | Install Size | Spacing       | C |
|----------------------------------------------------------------------------------------------------------------------------------------------------------------------------------------------------------------------------------------------------------------------------------------------------------------------------------------------------------------------------------------------------------------------------------------------------------------------------------------------------|----------------------------|---------------------------|--------------|---------------------------|--------------|---------------|---|
| CODE                                                                                                                                                                                                                                                                                                                                                                                                                                                                                               | TREES                      |                           |              |                           |              |               |   |
| ANG COS                                                                                                                                                                                                                                                                                                                                                                                                                                                                                            | Angophora costata          | Smooth Barked Apple       | $\checkmark$ | 15m                       | 45L          | As Shown      |   |
| ACA FAL                                                                                                                                                                                                                                                                                                                                                                                                                                                                                            | Acacia falcata             | Hickory Wattle            | $\checkmark$ | 5m                        | 45L          | As Shown      |   |
| ACA FLO                                                                                                                                                                                                                                                                                                                                                                                                                                                                                            | Acacia floribunda          | Sally Wattle              | $\checkmark$ | 6-8m                      | 45L          | As Shown      |   |
| EUC HAE                                                                                                                                                                                                                                                                                                                                                                                                                                                                                            | Eucalyptus haemastoma      | Scribbly Gum              | $\checkmark$ | 15m                       | 45L          | As Shown      |   |
| MAL ROY                                                                                                                                                                                                                                                                                                                                                                                                                                                                                            | Malus royal raindrops      | Royal Raindrops Crabapple |              | 6m                        | 45L          | As Shown      |   |
| PYR CAL                                                                                                                                                                                                                                                                                                                                                                                                                                                                                            | Pyrus calleryana           | Callery Pear              |              | 8m                        | 45L          | As Shown      |   |
|                                                                                                                                                                                                                                                                                                                                                                                                                                                                                                    |                            |                           |              |                           |              |               |   |
|                                                                                                                                                                                                                                                                                                                                                                                                                                                                                                    |                            |                           | $\checkmark$ | 2m                        | 200mm not    | 1             | - |
|                                                                                                                                                                                                                                                                                                                                                                                                                                                                                                    |                            | Lilly Pilly               | v            |                           | 200mm pot    | 1m centres    | - |
|                                                                                                                                                                                                                                                                                                                                                                                                                                                                                                    |                            | Cast Iron Plant           |              | 0.8m                      | 200mm pot    | 0.7m centres  | - |
|                                                                                                                                                                                                                                                                                                                                                                                                                                                                                                    |                            | Silver Lady Fern          | $\checkmark$ | 1.2m                      | 200mm pot    | As Shown      | - |
|                                                                                                                                                                                                                                                                                                                                                                                                                                                                                                    |                            | Crimson Bottlebrush       | ▼            | 4m                        | 200mm pot    | 1m centres    | - |
|                                                                                                                                                                                                                                                                                                                                                                                                                                                                                                    |                            | Swamp Lilly               | ▼            | 1m                        | 200mm pot    | As Shown      | - |
|                                                                                                                                                                                                                                                                                                                                                                                                                                                                                                    |                            | New Zealand Pittosporum   | v            | 2m                        | 200mm pot    | 500mm centres | - |
|                                                                                                                                                                                                                                                                                                                                                                                                                                                                                                    |                            | Sweet Box                 |              | 2m                        | 200mm pot    | 700mm centers |   |
|                                                                                                                                                                                                                                                                                                                                                                                                                                                                                                    |                            | Sweet Viburnum            | /            | 2m                        | 200mm pot    | 900mm centres | _ |
| WES fru                                                                                                                                                                                                                                                                                                                                                                                                                                                                                            | westringia fruticosa       | Coastal Rosemary          | $\checkmark$ | 1.5m                      | 200mm pot    | 900mm centres | L |
|                                                                                                                                                                                                                                                                                                                                                                                                                                                                                                    | GRASSES AND GROUNDCOVERS   |                           |              |                           |              |               |   |
| ACA lim                                                                                                                                                                                                                                                                                                                                                                                                                                                                                            |                            | Acacia 'Limelight'        | $\checkmark$ | 0.5m                      | 150mm pot    | 4 p/m2        |   |
| ADI aet                                                                                                                                                                                                                                                                                                                                                                                                                                                                                            | Adiantum aethiopicum       | Maiden Hair Fern          | $\checkmark$ | 0.4m                      | 150mm pot    | 4 p/m2        |   |
| ART cir                                                                                                                                                                                                                                                                                                                                                                                                                                                                                            |                            | New Zealand Rock Lilly    |              | 0.7m                      | 150mm pot    | 3 p/m2        |   |
| BRA mul                                                                                                                                                                                                                                                                                                                                                                                                                                                                                            |                            | Native Daisy              | $\checkmark$ | 0.2m                      | 150mm pot    | 4 p/m2        |   |
|                                                                                                                                                                                                                                                                                                                                                                                                                                                                                                    |                            | Bush Lilly                |              | 0.6m                      | 150mm pot    | 4 p/m2        |   |
| DIA bre                                                                                                                                                                                                                                                                                                                                                                                                                                                                                            | Dianella caerulea 'Breeze' | Dianella Breeze           | $\checkmark$ | 0.6m                      | 150mm pot    | 5 / sqm       |   |
| DIA cae                                                                                                                                                                                                                                                                                                                                                                                                                                                                                            | Dianella caerulea          | Flax Lily                 | $\checkmark$ | 0.5m                      | 150mm pot    | 5 / sqm       |   |
| DIC rep                                                                                                                                                                                                                                                                                                                                                                                                                                                                                            | Dichondra repens           | Kidney Weed               | $\checkmark$ | N/A                       | 150mm pot    | 11 / sqm      |   |
| DOO asp                                                                                                                                                                                                                                                                                                                                                                                                                                                                                            | Doodia aspera              | Prickly Rasp Fern         | $\checkmark$ | 0.5m                      | 150mm pot    | 4 p/m2        |   |
| LIR mus                                                                                                                                                                                                                                                                                                                                                                                                                                                                                            | Liriope muscari            | Lily Turf                 |              | 0.6m                      | 150mm pot    | 4 p/m2        |   |
| LOM tan                                                                                                                                                                                                                                                                                                                                                                                                                                                                                            | Lomandra 'Tanika'          | Tanika                    | $\checkmark$ | 0.6m                      | 150mm pot    | 6 / sqm       |   |
| POA poi                                                                                                                                                                                                                                                                                                                                                                                                                                                                                            | Poa poiformis              | Kingsdale Poa             | $\checkmark$ | 0.45m                     | 150mm pot    | 5 p/m2        |   |
| VIO hed                                                                                                                                                                                                                                                                                                                                                                                                                                                                                            | Viola hederacea            | Native Violet             | $\checkmark$ | N/A                       | 150mm pot    | 4 / sqm       | 1 |

# **PLANT IMAGES**

Angophora costata

Blechnum gibbum

Viburnum odoratissimum

Eucalyptus haemastoma

Callistemon citrinus

Westringia fruticosa

Lomandra Tanika