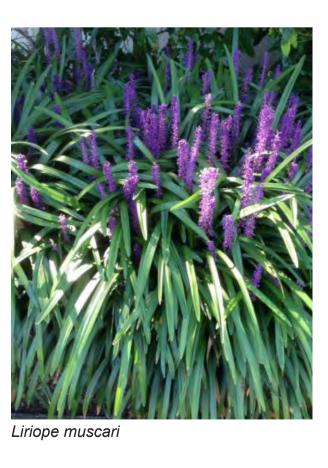

## **PLANT SCHEDULE**

| ANG COSAngophora costataACA FALAcacia falcataACA FLOAcacia floribundaEUC HAEEucalyptus haemastomaMAL ROYMalus royal raindropsPYR CALPyrus calleryanaSHRUBSACM smiAcmena smithii 'Minor'ASP elaAspidistra elatiorBLE gibBlechnum gibbumCAL citCallistemon citrinusCRI pedCrinum pedunculatumPIT tenPittosporum tenuifoliumSAR conSarcococca confusaVIB odoViburnum odoratissimumWES fruWestringia fruticosaACA limAccaia cognata 'Limelight'ADI aetAdiantum aethiopicumART cirArthropodium cirratum | Botanical Name             | Common Name               | Native       | Expected<br>Mature Height | Install Size | Spacing       | C |
|----------------------------------------------------------------------------------------------------------------------------------------------------------------------------------------------------------------------------------------------------------------------------------------------------------------------------------------------------------------------------------------------------------------------------------------------------------------------------------------------------|----------------------------|---------------------------|--------------|---------------------------|--------------|---------------|---|
| CODE                                                                                                                                                                                                                                                                                                                                                                                                                                                                                               | TREES                      |                           |              |                           |              |               |   |
| ANG COS                                                                                                                                                                                                                                                                                                                                                                                                                                                                                            | Angophora costata          | Smooth Barked Apple       | $\checkmark$ | 15m                       | 45L          | As Shown      |   |
| ACA FAL                                                                                                                                                                                                                                                                                                                                                                                                                                                                                            | Acacia falcata             | Hickory Wattle            | $\checkmark$ | 5m                        | 45L          | As Shown      |   |
| ACA FLO                                                                                                                                                                                                                                                                                                                                                                                                                                                                                            | Acacia floribunda          | Sally Wattle              | $\checkmark$ | 6-8m                      | 45L          | As Shown      |   |
| EUC HAE                                                                                                                                                                                                                                                                                                                                                                                                                                                                                            | Eucalyptus haemastoma      | Scribbly Gum              | $\checkmark$ | 15m                       | 45L          | As Shown      |   |
| MAL ROY                                                                                                                                                                                                                                                                                                                                                                                                                                                                                            | Malus royal raindrops      | Royal Raindrops Crabapple |              | 6m                        | 45L          | As Shown      |   |
| PYR CAL                                                                                                                                                                                                                                                                                                                                                                                                                                                                                            | Pyrus calleryana           | Callery Pear              |              | 8m                        | 45L          | As Shown      |   |
|                                                                                                                                                                                                                                                                                                                                                                                                                                                                                                    |                            |                           |              |                           |              |               |   |
|                                                                                                                                                                                                                                                                                                                                                                                                                                                                                                    |                            |                           | $\checkmark$ | 2m                        | 200mm not    | 1             | - |
|                                                                                                                                                                                                                                                                                                                                                                                                                                                                                                    |                            | Lilly Pilly               | v            |                           | 200mm pot    | 1m centres    | - |
|                                                                                                                                                                                                                                                                                                                                                                                                                                                                                                    |                            | Cast Iron Plant           |              | 0.8m                      | 200mm pot    | 0.7m centres  | - |
|                                                                                                                                                                                                                                                                                                                                                                                                                                                                                                    |                            | Silver Lady Fern          | $\checkmark$ | 1.2m                      | 200mm pot    | As Shown      | - |
|                                                                                                                                                                                                                                                                                                                                                                                                                                                                                                    |                            | Crimson Bottlebrush       | ▼            | 4m                        | 200mm pot    | 1m centres    | - |
|                                                                                                                                                                                                                                                                                                                                                                                                                                                                                                    |                            | Swamp Lilly               | ▼            | 1m                        | 200mm pot    | As Shown      | - |
|                                                                                                                                                                                                                                                                                                                                                                                                                                                                                                    |                            | New Zealand Pittosporum   | v            | 2m                        | 200mm pot    | 500mm centres | - |
|                                                                                                                                                                                                                                                                                                                                                                                                                                                                                                    |                            | Sweet Box                 |              | 2m                        | 200mm pot    | 700mm centers |   |
|                                                                                                                                                                                                                                                                                                                                                                                                                                                                                                    |                            | Sweet Viburnum            | /            | 2m                        | 200mm pot    | 900mm centres | _ |
| WES fru                                                                                                                                                                                                                                                                                                                                                                                                                                                                                            | westringia fruticosa       | Coastal Rosemary          | $\checkmark$ | 1.5m                      | 200mm pot    | 900mm centres | L |
|                                                                                                                                                                                                                                                                                                                                                                                                                                                                                                    | GRASSES AND GROUNDCOVERS   |                           |              |                           |              |               |   |
| ACA lim                                                                                                                                                                                                                                                                                                                                                                                                                                                                                            |                            | Acacia 'Limelight'        | $\checkmark$ | 0.5m                      | 150mm pot    | 4 p/m2        |   |
| ADI aet                                                                                                                                                                                                                                                                                                                                                                                                                                                                                            | Adiantum aethiopicum       | Maiden Hair Fern          | $\checkmark$ | 0.4m                      | 150mm pot    | 4 p/m2        |   |
| ART cir                                                                                                                                                                                                                                                                                                                                                                                                                                                                                            |                            | New Zealand Rock Lilly    |              | 0.7m                      | 150mm pot    | 3 p/m2        |   |
| BRA mul                                                                                                                                                                                                                                                                                                                                                                                                                                                                                            |                            | Native Daisy              | $\checkmark$ | 0.2m                      | 150mm pot    | 4 p/m2        |   |
|                                                                                                                                                                                                                                                                                                                                                                                                                                                                                                    |                            | Bush Lilly                |              | 0.6m                      | 150mm pot    | 4 p/m2        |   |
| DIA bre                                                                                                                                                                                                                                                                                                                                                                                                                                                                                            | Dianella caerulea 'Breeze' | Dianella Breeze           | $\checkmark$ | 0.6m                      | 150mm pot    | 5 / sqm       |   |
| DIA cae                                                                                                                                                                                                                                                                                                                                                                                                                                                                                            | Dianella caerulea          | Flax Lily                 | $\checkmark$ | 0.5m                      | 150mm pot    | 5 / sqm       |   |
| DIC rep                                                                                                                                                                                                                                                                                                                                                                                                                                                                                            | Dichondra repens           | Kidney Weed               | $\checkmark$ | N/A                       | 150mm pot    | 11 / sqm      |   |
| DOO asp                                                                                                                                                                                                                                                                                                                                                                                                                                                                                            | Doodia aspera              | Prickly Rasp Fern         | $\checkmark$ | 0.5m                      | 150mm pot    | 4 p/m2        |   |
| LIR mus                                                                                                                                                                                                                                                                                                                                                                                                                                                                                            | Liriope muscari            | Lily Turf                 |              | 0.6m                      | 150mm pot    | 4 p/m2        |   |
| LOM tan                                                                                                                                                                                                                                                                                                                                                                                                                                                                                            | Lomandra 'Tanika'          | Tanika                    | $\checkmark$ | 0.6m                      | 150mm pot    | 6 / sqm       |   |
| POA poi                                                                                                                                                                                                                                                                                                                                                                                                                                                                                            | Poa poiformis              | Kingsdale Poa             | $\checkmark$ | 0.45m                     | 150mm pot    | 5 p/m2        |   |
| VIO hed                                                                                                                                                                                                                                                                                                                                                                                                                                                                                            | Viola hederacea            | Native Violet             | $\checkmark$ | N/A                       | 150mm pot    | 4 / sqm       | 1 |