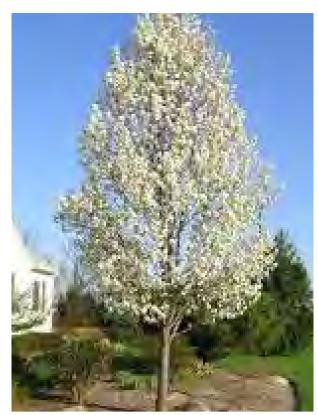

## **PLANT SCHEDULE**

| ANG COSAngophora costataACA FALAcacia falcataACA FLOAcacia floribundaEUC HAEEucalyptus haemastomaMAL ROYMalus royal raindropsPYR CALPyrus calleryanaSHRUBSACM smiAcmena smithii 'Minor'ASP elaAspidistra elatiorBLE gibBlechnum gibbumCAL citCallistemon citrinusCRI pedCrinum pedunculatumPIT tenPittosporum tenuifoliumSAR conSarcococca confusaVIB odoViburnum odoratissimumWES fruWestringia fruticosaACA limAccaia cognata 'Limelight'ADI aetAdiantum aethiopicumART cirArthropodium cirratum | Botanical Name             | Common Name               | Native       | Expected<br>Mature Height | Install Size | Spacing       | C |
|----------------------------------------------------------------------------------------------------------------------------------------------------------------------------------------------------------------------------------------------------------------------------------------------------------------------------------------------------------------------------------------------------------------------------------------------------------------------------------------------------|----------------------------|---------------------------|--------------|---------------------------|--------------|---------------|---|
| CODE                                                                                                                                                                                                                                                                                                                                                                                                                                                                                               | TREES                      |                           |              |                           |              |               |   |
| ANG COS                                                                                                                                                                                                                                                                                                                                                                                                                                                                                            | Angophora costata          | Smooth Barked Apple       | $\checkmark$ | 15m                       | 45L          | As Shown      |   |
| ACA FAL                                                                                                                                                                                                                                                                                                                                                                                                                                                                                            | Acacia falcata             | Hickory Wattle            | $\checkmark$ | 5m                        | 45L          | As Shown      |   |
| ACA FLO                                                                                                                                                                                                                                                                                                                                                                                                                                                                                            | Acacia floribunda          | Sally Wattle              | $\checkmark$ | 6-8m                      | 45L          | As Shown      |   |
| EUC HAE                                                                                                                                                                                                                                                                                                                                                                                                                                                                                            | Eucalyptus haemastoma      | Scribbly Gum              | $\checkmark$ | 15m                       | 45L          | As Shown      |   |
| MAL ROY                                                                                                                                                                                                                                                                                                                                                                                                                                                                                            | Malus royal raindrops      | Royal Raindrops Crabapple |              | 6m                        | 45L          | As Shown      |   |
| PYR CAL                                                                                                                                                                                                                                                                                                                                                                                                                                                                                            | Pyrus calleryana           | Callery Pear              |              | 8m                        | 45L          | As Shown      |   |
|                                                                                                                                                                                                                                                                                                                                                                                                                                                                                                    |                            |                           |              |                           |              |               |   |
|                                                                                                                                                                                                                                                                                                                                                                                                                                                                                                    |                            |                           | $\checkmark$ | 2m                        | 200mm not    | 1             | - |
|                                                                                                                                                                                                                                                                                                                                                                                                                                                                                                    |                            | Lilly Pilly               | v            |                           | 200mm pot    | 1m centres    | - |
|                                                                                                                                                                                                                                                                                                                                                                                                                                                                                                    |                            | Cast Iron Plant           |              | 0.8m                      | 200mm pot    | 0.7m centres  | - |
|                                                                                                                                                                                                                                                                                                                                                                                                                                                                                                    |                            | Silver Lady Fern          | $\checkmark$ | 1.2m                      | 200mm pot    | As Shown      | - |
|                                                                                                                                                                                                                                                                                                                                                                                                                                                                                                    |                            | Crimson Bottlebrush       | ▼            | 4m                        | 200mm pot    | 1m centres    | - |
|                                                                                                                                                                                                                                                                                                                                                                                                                                                                                                    |                            | Swamp Lilly               | ▼            | 1m                        | 200mm pot    | As Shown      | - |
|                                                                                                                                                                                                                                                                                                                                                                                                                                                                                                    |                            | New Zealand Pittosporum   | v            | 2m                        | 200mm pot    | 500mm centres | - |
|                                                                                                                                                                                                                                                                                                                                                                                                                                                                                                    |                            | Sweet Box                 |              | 2m                        | 200mm pot    | 700mm centers |   |
|                                                                                                                                                                                                                                                                                                                                                                                                                                                                                                    |                            | Sweet Viburnum            | /            | 2m                        | 200mm pot    | 900mm centres | _ |
| WES fru                                                                                                                                                                                                                                                                                                                                                                                                                                                                                            | westringia fruticosa       | Coastal Rosemary          | $\checkmark$ | 1.5m                      | 200mm pot    | 900mm centres | L |
|                                                                                                                                                                                                                                                                                                                                                                                                                                                                                                    | GRASSES AND GROUNDCOVERS   |                           |              |                           |              |               |   |
| ACA lim                                                                                                                                                                                                                                                                                                                                                                                                                                                                                            |                            | Acacia 'Limelight'        | $\checkmark$ | 0.5m                      | 150mm pot    | 4 p/m2        |   |
| ADI aet                                                                                                                                                                                                                                                                                                                                                                                                                                                                                            | Adiantum aethiopicum       | Maiden Hair Fern          | $\checkmark$ | 0.4m                      | 150mm pot    | 4 p/m2        |   |
| ART cir                                                                                                                                                                                                                                                                                                                                                                                                                                                                                            |                            | New Zealand Rock Lilly    |              | 0.7m                      | 150mm pot    | 3 p/m2        |   |
| BRA mul                                                                                                                                                                                                                                                                                                                                                                                                                                                                                            |                            | Native Daisy              | $\checkmark$ | 0.2m                      | 150mm pot    | 4 p/m2        |   |
|                                                                                                                                                                                                                                                                                                                                                                                                                                                                                                    |                            | Bush Lilly                |              | 0.6m                      | 150mm pot    | 4 p/m2        |   |
| DIA bre                                                                                                                                                                                                                                                                                                                                                                                                                                                                                            | Dianella caerulea 'Breeze' | Dianella Breeze           | $\checkmark$ | 0.6m                      | 150mm pot    | 5 / sqm       |   |
| DIA cae                                                                                                                                                                                                                                                                                                                                                                                                                                                                                            | Dianella caerulea          | Flax Lily                 | $\checkmark$ | 0.5m                      | 150mm pot    | 5 / sqm       |   |
| DIC rep                                                                                                                                                                                                                                                                                                                                                                                                                                                                                            | Dichondra repens           | Kidney Weed               | $\checkmark$ | N/A                       | 150mm pot    | 11 / sqm      |   |
| DOO asp                                                                                                                                                                                                                                                                                                                                                                                                                                                                                            | Doodia aspera              | Prickly Rasp Fern         | $\checkmark$ | 0.5m                      | 150mm pot    | 4 p/m2        |   |
| LIR mus                                                                                                                                                                                                                                                                                                                                                                                                                                                                                            | Liriope muscari            | Lily Turf                 |              | 0.6m                      | 150mm pot    | 4 p/m2        |   |
| LOM tan                                                                                                                                                                                                                                                                                                                                                                                                                                                                                            | Lomandra 'Tanika'          | Tanika                    | $\checkmark$ | 0.6m                      | 150mm pot    | 6 / sqm       |   |
| POA poi                                                                                                                                                                                                                                                                                                                                                                                                                                                                                            | Poa poiformis              | Kingsdale Poa             | $\checkmark$ | 0.45m                     | 150mm pot    | 5 p/m2        |   |
| VIO hed                                                                                                                                                                                                                                                                                                                                                                                                                                                                                            | Viola hederacea            | Native Violet             | $\checkmark$ | N/A                       | 150mm pot    | 4 / sqm       | 1 |

Acacia floribunda

Crinum pedunculatum

Dianella caerulea

Poa poiformis

Pyrus calleryana

Pittosporum tenuifolium

Dichondra repens

Viola hederacea