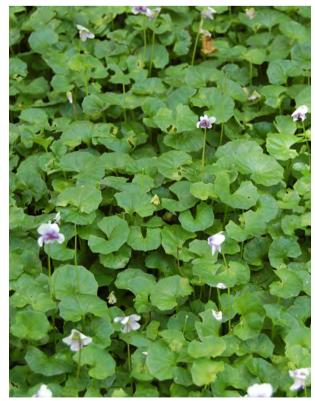

## **PLANT SCHEDULE**

| ANG COSAngophora costataACA FALAcacia falcataACA FLOAcacia floribundaEUC HAEEucalyptus haemastomaMAL ROYMalus royal raindropsPYR CALPyrus calleryanaSHRUBSACM smiAcmena smithii 'Minor'ASP elaAspidistra elatiorBLE gibBlechnum gibbumCAL citCallistemon citrinusCRI pedCrinum pedunculatumPIT tenPittosporum tenuifoliumSAR conSarcococca confusaVIB odoViburnum odoratissimumWES fruWestringia fruticosaACA limAccaia cognata 'Limelight'ADI aetAdiantum aethiopicumART cirArthropodium cirratum | Botanical Name             | Common Name               | Native       | Expected<br>Mature Height | Install Size | Spacing       | C |
|----------------------------------------------------------------------------------------------------------------------------------------------------------------------------------------------------------------------------------------------------------------------------------------------------------------------------------------------------------------------------------------------------------------------------------------------------------------------------------------------------|----------------------------|---------------------------|--------------|---------------------------|--------------|---------------|---|
| CODE                                                                                                                                                                                                                                                                                                                                                                                                                                                                                               | TREES                      |                           |              |                           |              |               |   |
| ANG COS                                                                                                                                                                                                                                                                                                                                                                                                                                                                                            | Angophora costata          | Smooth Barked Apple       | $\checkmark$ | 15m                       | 45L          | As Shown      |   |
| ACA FAL                                                                                                                                                                                                                                                                                                                                                                                                                                                                                            | Acacia falcata             | Hickory Wattle            | $\checkmark$ | 5m                        | 45L          | As Shown      |   |
| ACA FLO                                                                                                                                                                                                                                                                                                                                                                                                                                                                                            | Acacia floribunda          | Sally Wattle              | $\checkmark$ | 6-8m                      | 45L          | As Shown      |   |
| EUC HAE                                                                                                                                                                                                                                                                                                                                                                                                                                                                                            | Eucalyptus haemastoma      | Scribbly Gum              | $\checkmark$ | 15m                       | 45L          | As Shown      |   |
| MAL ROY                                                                                                                                                                                                                                                                                                                                                                                                                                                                                            | Malus royal raindrops      | Royal Raindrops Crabapple |              | 6m                        | 45L          | As Shown      |   |
| PYR CAL                                                                                                                                                                                                                                                                                                                                                                                                                                                                                            | Pyrus calleryana           | Callery Pear              |              | 8m                        | 45L          | As Shown      |   |
|                                                                                                                                                                                                                                                                                                                                                                                                                                                                                                    |                            |                           |              |                           |              |               |   |
|                                                                                                                                                                                                                                                                                                                                                                                                                                                                                                    |                            |                           | $\checkmark$ | 2m                        | 200mm not    | 1             | - |
|                                                                                                                                                                                                                                                                                                                                                                                                                                                                                                    |                            | Lilly Pilly               | v            |                           | 200mm pot    | 1m centres    | - |
|                                                                                                                                                                                                                                                                                                                                                                                                                                                                                                    |                            | Cast Iron Plant           |              | 0.8m                      | 200mm pot    | 0.7m centres  | - |
|                                                                                                                                                                                                                                                                                                                                                                                                                                                                                                    |                            | Silver Lady Fern          | $\checkmark$ | 1.2m                      | 200mm pot    | As Shown      | - |
|                                                                                                                                                                                                                                                                                                                                                                                                                                                                                                    |                            | Crimson Bottlebrush       | ▼            | 4m                        | 200mm pot    | 1m centres    | - |
|                                                                                                                                                                                                                                                                                                                                                                                                                                                                                                    |                            | Swamp Lilly               | ▼            | 1m                        | 200mm pot    | As Shown      | - |
|                                                                                                                                                                                                                                                                                                                                                                                                                                                                                                    |                            | New Zealand Pittosporum   | v            | 2m                        | 200mm pot    | 500mm centres | - |
|                                                                                                                                                                                                                                                                                                                                                                                                                                                                                                    |                            | Sweet Box                 |              | 2m                        | 200mm pot    | 700mm centers |   |
|                                                                                                                                                                                                                                                                                                                                                                                                                                                                                                    |                            | Sweet Viburnum            | /            | 2m                        | 200mm pot    | 900mm centres | _ |
| WES fru                                                                                                                                                                                                                                                                                                                                                                                                                                                                                            | westringia fruticosa       | Coastal Rosemary          | $\checkmark$ | 1.5m                      | 200mm pot    | 900mm centres | L |
|                                                                                                                                                                                                                                                                                                                                                                                                                                                                                                    | GRASSES AND GROUNDCOVERS   |                           |              |                           |              |               |   |
| ACA lim                                                                                                                                                                                                                                                                                                                                                                                                                                                                                            |                            | Acacia 'Limelight'        | $\checkmark$ | 0.5m                      | 150mm pot    | 4 p/m2        |   |
| ADI aet                                                                                                                                                                                                                                                                                                                                                                                                                                                                                            | Adiantum aethiopicum       | Maiden Hair Fern          | $\checkmark$ | 0.4m                      | 150mm pot    | 4 p/m2        |   |
| ART cir                                                                                                                                                                                                                                                                                                                                                                                                                                                                                            |                            | New Zealand Rock Lilly    |              | 0.7m                      | 150mm pot    | 3 p/m2        |   |
| BRA mul                                                                                                                                                                                                                                                                                                                                                                                                                                                                                            |                            | Native Daisy              | $\checkmark$ | 0.2m                      | 150mm pot    | 4 p/m2        |   |
|                                                                                                                                                                                                                                                                                                                                                                                                                                                                                                    |                            | Bush Lilly                |              | 0.6m                      | 150mm pot    | 4 p/m2        |   |
| DIA bre                                                                                                                                                                                                                                                                                                                                                                                                                                                                                            | Dianella caerulea 'Breeze' | Dianella Breeze           | $\checkmark$ | 0.6m                      | 150mm pot    | 5 / sqm       |   |
| DIA cae                                                                                                                                                                                                                                                                                                                                                                                                                                                                                            | Dianella caerulea          | Flax Lily                 | $\checkmark$ | 0.5m                      | 150mm pot    | 5 / sqm       |   |
| DIC rep                                                                                                                                                                                                                                                                                                                                                                                                                                                                                            | Dichondra repens           | Kidney Weed               | $\checkmark$ | N/A                       | 150mm pot    | 11 / sqm      |   |
| DOO asp                                                                                                                                                                                                                                                                                                                                                                                                                                                                                            | Doodia aspera              | Prickly Rasp Fern         | $\checkmark$ | 0.5m                      | 150mm pot    | 4 p/m2        |   |
| LIR mus                                                                                                                                                                                                                                                                                                                                                                                                                                                                                            | Liriope muscari            | Lily Turf                 |              | 0.6m                      | 150mm pot    | 4 p/m2        |   |
| LOM tan                                                                                                                                                                                                                                                                                                                                                                                                                                                                                            | Lomandra 'Tanika'          | Tanika                    | $\checkmark$ | 0.6m                      | 150mm pot    | 6 / sqm       |   |
| POA poi                                                                                                                                                                                                                                                                                                                                                                                                                                                                                            | Poa poiformis              | Kingsdale Poa             | $\checkmark$ | 0.45m                     | 150mm pot    | 5 p/m2        |   |
| VIO hed                                                                                                                                                                                                                                                                                                                                                                                                                                                                                            | Viola hederacea            | Native Violet             | $\checkmark$ | N/A                       | 150mm pot    | 4 / sqm       | 1 |

# **PLANT IMAGES**

Angophora costata

Blechnum gibbum

Viburnum odoratissimum

Eucalyptus haemastoma

Callistemon citrinus

Westringia fruticosa

Lomandra Tanika

Acacia floribunda

Crinum pedunculatum

Dianella caerulea

Poa poiformis

Pyrus calleryana

Pittosporum tenuifolium

Dichondra repens

Viola hederacea