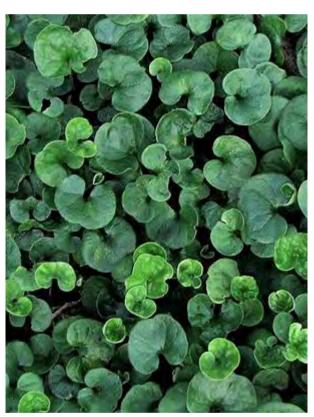

## **PLANT SCHEDULE**

| ANG COSAngophora costataACA FALAcacia falcataACA FLOAcacia floribundaEUC HAEEucalyptus haemastomaMAL ROYMalus royal raindropsPYR CALPyrus calleryanaSHRUBSACM smiAcmena smithii 'Minor'ASP elaAspidistra elatiorBLE gibBlechnum gibbumCAL citCallistemon citrinusCRI pedCrinum pedunculatumPIT tenPittosporum tenuifoliumSAR conSarcococca confusaVIB odoViburnum odoratissimumWES fruWestringia fruticosaACA limAccaia cognata 'Limelight'ADI aetAdiantum aethiopicumART cirArthropodium cirratum | Botanical Name             | Common Name               | Native       | Expected<br>Mature Height | Install Size | Spacing       | C |
|----------------------------------------------------------------------------------------------------------------------------------------------------------------------------------------------------------------------------------------------------------------------------------------------------------------------------------------------------------------------------------------------------------------------------------------------------------------------------------------------------|----------------------------|---------------------------|--------------|---------------------------|--------------|---------------|---|
| CODE                                                                                                                                                                                                                                                                                                                                                                                                                                                                                               | TREES                      |                           |              |                           |              |               |   |
| ANG COS                                                                                                                                                                                                                                                                                                                                                                                                                                                                                            | Angophora costata          | Smooth Barked Apple       | $\checkmark$ | 15m                       | 45L          | As Shown      |   |
| ACA FAL                                                                                                                                                                                                                                                                                                                                                                                                                                                                                            | Acacia falcata             | Hickory Wattle            | $\checkmark$ | 5m                        | 45L          | As Shown      |   |
| ACA FLO                                                                                                                                                                                                                                                                                                                                                                                                                                                                                            | Acacia floribunda          | Sally Wattle              | $\checkmark$ | 6-8m                      | 45L          | As Shown      |   |
| EUC HAE                                                                                                                                                                                                                                                                                                                                                                                                                                                                                            | Eucalyptus haemastoma      | Scribbly Gum              | $\checkmark$ | 15m                       | 45L          | As Shown      |   |
| MAL ROY                                                                                                                                                                                                                                                                                                                                                                                                                                                                                            | Malus royal raindrops      | Royal Raindrops Crabapple |              | 6m                        | 45L          | As Shown      |   |
| PYR CAL                                                                                                                                                                                                                                                                                                                                                                                                                                                                                            | Pyrus calleryana           | Callery Pear              |              | 8m                        | 45L          | As Shown      |   |
|                                                                                                                                                                                                                                                                                                                                                                                                                                                                                                    |                            |                           |              |                           |              |               |   |
|                                                                                                                                                                                                                                                                                                                                                                                                                                                                                                    |                            |                           | $\checkmark$ | 2m                        | 200mm not    | 1             | - |
|                                                                                                                                                                                                                                                                                                                                                                                                                                                                                                    |                            | Lilly Pilly               | v            |                           | 200mm pot    | 1m centres    | - |
|                                                                                                                                                                                                                                                                                                                                                                                                                                                                                                    |                            | Cast Iron Plant           |              | 0.8m                      | 200mm pot    | 0.7m centres  | - |
|                                                                                                                                                                                                                                                                                                                                                                                                                                                                                                    |                            | Silver Lady Fern          | $\checkmark$ | 1.2m                      | 200mm pot    | As Shown      | - |
|                                                                                                                                                                                                                                                                                                                                                                                                                                                                                                    |                            | Crimson Bottlebrush       | ▼            | 4m                        | 200mm pot    | 1m centres    | - |
|                                                                                                                                                                                                                                                                                                                                                                                                                                                                                                    |                            | Swamp Lilly               | ▼            | 1m                        | 200mm pot    | As Shown      | - |
|                                                                                                                                                                                                                                                                                                                                                                                                                                                                                                    |                            | New Zealand Pittosporum   | v            | 2m                        | 200mm pot    | 500mm centres | - |
|                                                                                                                                                                                                                                                                                                                                                                                                                                                                                                    |                            | Sweet Box                 |              | 2m                        | 200mm pot    | 700mm centers |   |
|                                                                                                                                                                                                                                                                                                                                                                                                                                                                                                    |                            | Sweet Viburnum            | /            | 2m                        | 200mm pot    | 900mm centres | _ |
| WES fru                                                                                                                                                                                                                                                                                                                                                                                                                                                                                            | westringia fruticosa       | Coastal Rosemary          | $\checkmark$ | 1.5m                      | 200mm pot    | 900mm centres | L |
|                                                                                                                                                                                                                                                                                                                                                                                                                                                                                                    | GRASSES AND GROUNDCOVERS   |                           |              |                           |              |               |   |
| ACA lim                                                                                                                                                                                                                                                                                                                                                                                                                                                                                            |                            | Acacia 'Limelight'        | $\checkmark$ | 0.5m                      | 150mm pot    | 4 p/m2        |   |
| ADI aet                                                                                                                                                                                                                                                                                                                                                                                                                                                                                            | Adiantum aethiopicum       | Maiden Hair Fern          | $\checkmark$ | 0.4m                      | 150mm pot    | 4 p/m2        |   |
| ART cir                                                                                                                                                                                                                                                                                                                                                                                                                                                                                            |                            | New Zealand Rock Lilly    |              | 0.7m                      | 150mm pot    | 3 p/m2        |   |
| BRA mul                                                                                                                                                                                                                                                                                                                                                                                                                                                                                            |                            | Native Daisy              | $\checkmark$ | 0.2m                      | 150mm pot    | 4 p/m2        |   |
|                                                                                                                                                                                                                                                                                                                                                                                                                                                                                                    |                            | Bush Lilly                |              | 0.6m                      | 150mm pot    | 4 p/m2        |   |
| DIA bre                                                                                                                                                                                                                                                                                                                                                                                                                                                                                            | Dianella caerulea 'Breeze' | Dianella Breeze           | $\checkmark$ | 0.6m                      | 150mm pot    | 5 / sqm       |   |
| DIA cae                                                                                                                                                                                                                                                                                                                                                                                                                                                                                            | Dianella caerulea          | Flax Lily                 | $\checkmark$ | 0.5m                      | 150mm pot    | 5 / sqm       |   |
| DIC rep                                                                                                                                                                                                                                                                                                                                                                                                                                                                                            | Dichondra repens           | Kidney Weed               | $\checkmark$ | N/A                       | 150mm pot    | 11 / sqm      |   |
| DOO asp                                                                                                                                                                                                                                                                                                                                                                                                                                                                                            | Doodia aspera              | Prickly Rasp Fern         | $\checkmark$ | 0.5m                      | 150mm pot    | 4 p/m2        |   |
| LIR mus                                                                                                                                                                                                                                                                                                                                                                                                                                                                                            | Liriope muscari            | Lily Turf                 |              | 0.6m                      | 150mm pot    | 4 p/m2        |   |
| LOM tan                                                                                                                                                                                                                                                                                                                                                                                                                                                                                            | Lomandra 'Tanika'          | Tanika                    | $\checkmark$ | 0.6m                      | 150mm pot    | 6 / sqm       |   |
| POA poi                                                                                                                                                                                                                                                                                                                                                                                                                                                                                            | Poa poiformis              | Kingsdale Poa             | $\checkmark$ | 0.45m                     | 150mm pot    | 5 p/m2        |   |
| VIO hed                                                                                                                                                                                                                                                                                                                                                                                                                                                                                            | Viola hederacea            | Native Violet             | $\checkmark$ | N/A                       | 150mm pot    | 4 / sqm       | 1 |

Acacia floribunda

Crinum pedunculatum

Dianella caerulea

Poa poiformis

Pyrus calleryana

Pittosporum tenuifolium

Dichondra repens

Viola hederacea