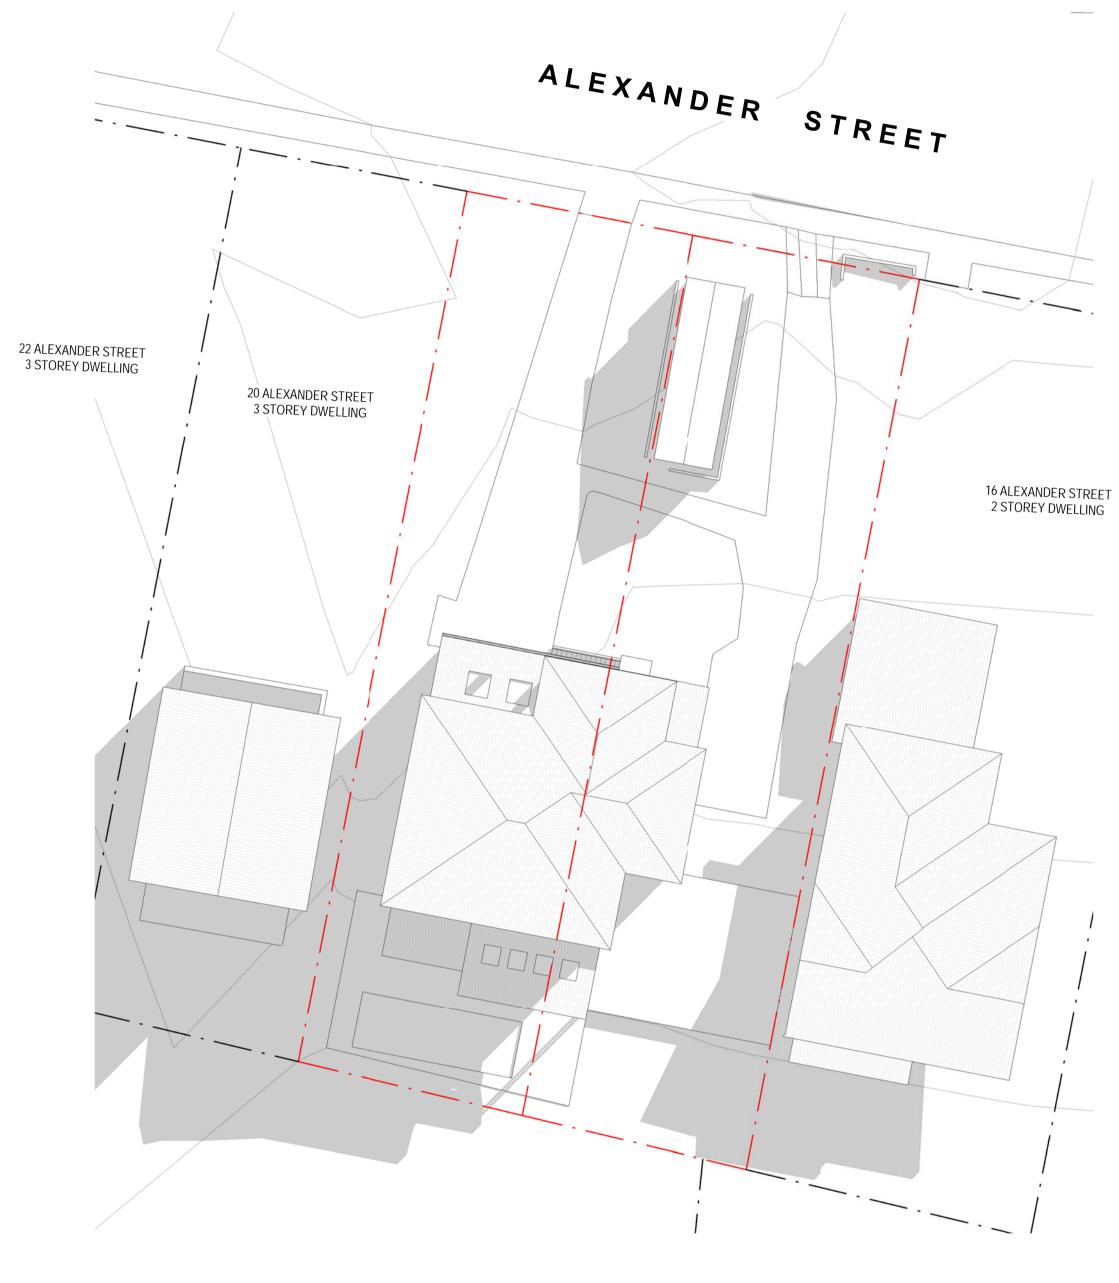

1 EXISTING SHADOW DIAGRAM - 9AM JUNE 21ST DA500 1 : 200 @ A1

2 PROPOSED SHADOW DIAGRAM - 9AM JUNE 21ST DA500 1 : 200 @ A1

Scale 1 : 200 @ A1 Sheet Name SHADOW DIAGRAMS - 9AM JUNE 21ST Number

No.

DA500

This drawing is copyright and remains the property of Walsh<sup>2</sup> Architects. This drawing is for tender purposes only and not for construction.

1 EXISTING SHADOW DIAGRAM - 12PM JUNE 21ST DA502 1 : 200 @ A1

2 PROPOSED SHADOW DIAGRAM - 12PM JUNE 21ST DA502 1 : 200 @ A1

Scale 1 : 200 @ A1 Sheet Name SHADOW DIAGRAMS - 12PM JUNE 21ST Number

No.

This drawing is copyright and remains the property of Walsh<sup>2</sup> Architects. This drawing is for tender purposes only and not for construction.

Description A FOR DA APPROVAL

Date 04.03.19

Rev. А

1 EXISTING SHADOW DIAGRAM - 3PM JUNE 21ST DA503 1 : 200 @ A1

2 PROPOSED SHADOW DIAGRAM - 3PM JUNE 21ST DA503 1 : 200 @ A1

Scale 1 : 200 @ A1 Sheet Name SHADOW DIAGRAMS - 3PM JUNE 21ST Number