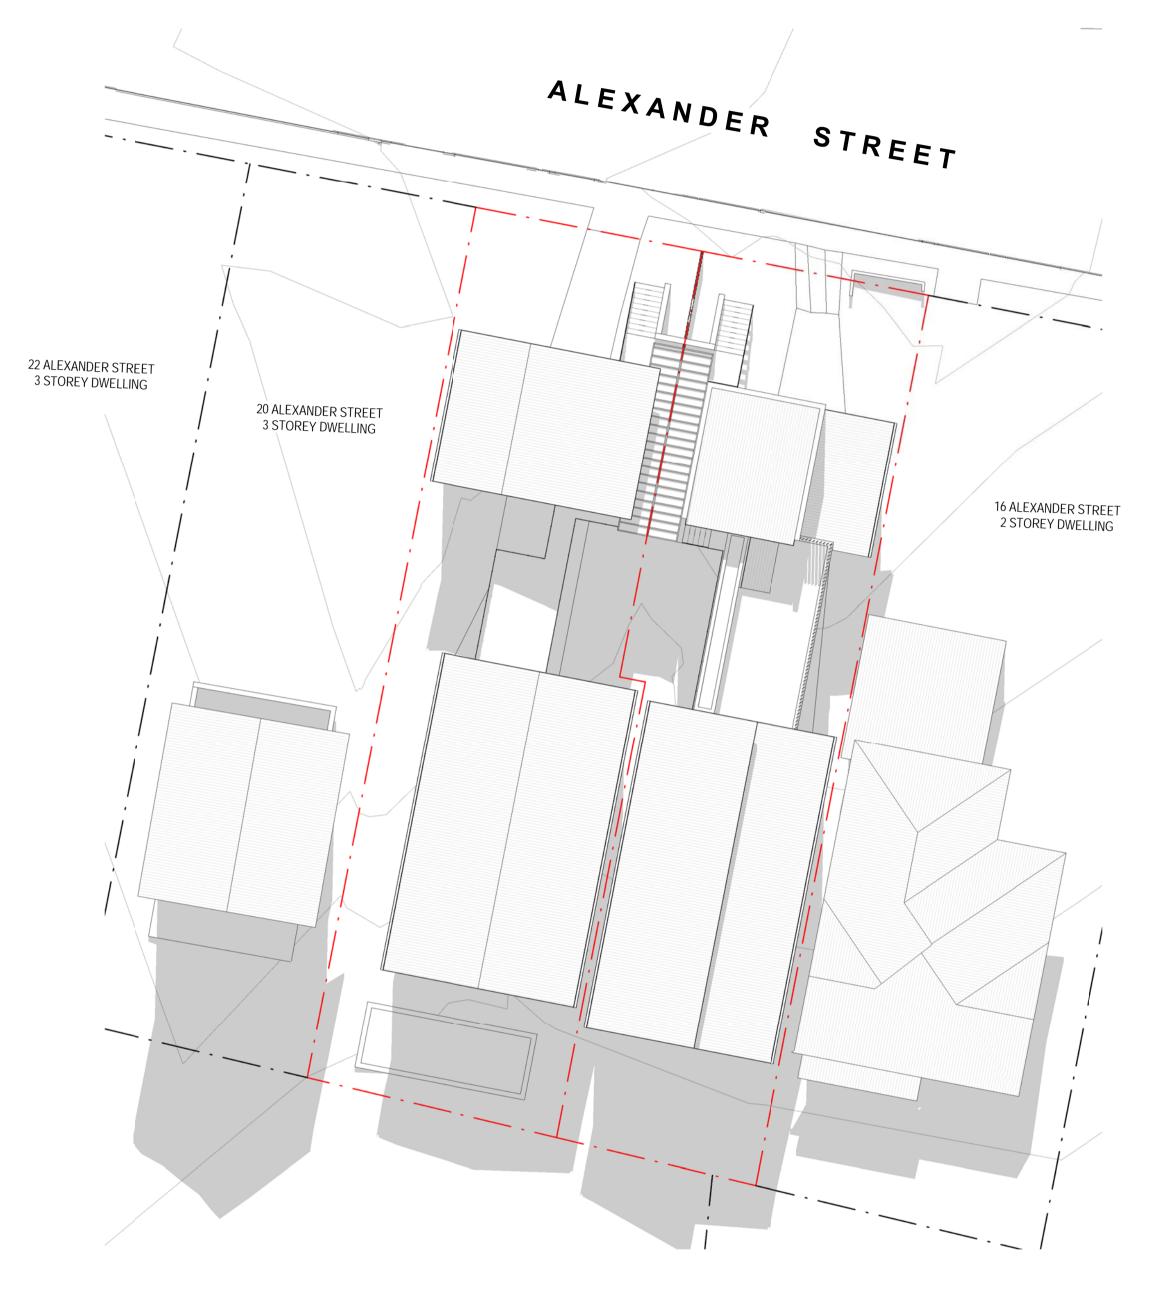

1 EXISTING SHADOW DIAGRAM - 12PM JUNE 21ST DA502 1 : 200 @ A1

2 PROPOSED SHADOW DIAGRAM - 12PM JUNE 21ST DA502 1 : 200 @ A1

Scale 1 : 200 @ A1 Sheet Name SHADOW DIAGRAMS - 12PM JUNE 21ST Number

No.

This drawing is copyright and remains the property of Walsh<sup>2</sup> Architects. This drawing is for tender purposes only and not for construction.