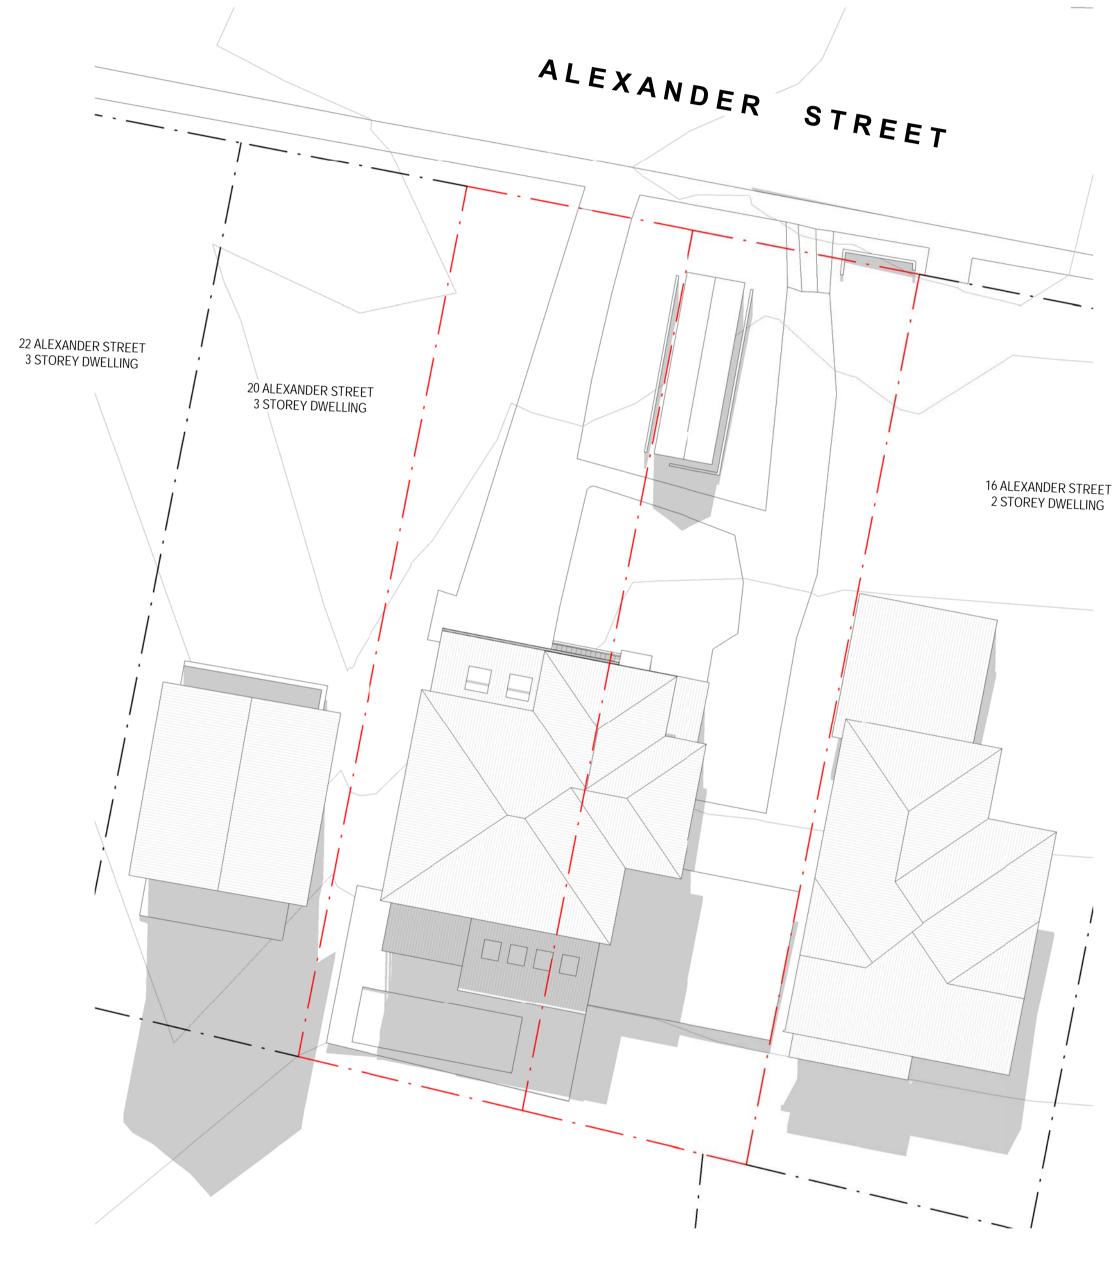

1 EXISTING SHADOW DIAGRAM - 9AM JUNE 21ST DA500 1 : 200 @ A1

2 PROPOSED SHADOW DIAGRAM - 9AM JUNE 21ST DA500 1 : 200 @ A1

Scale 1 : 200 @ A1 Sheet Name SHADOW DIAGRAMS - 9AM JUNE 21ST Number

No.

DA500

This drawing is copyright and remains the property of Walsh<sup>2</sup> Architects. This drawing is for tender purposes only and not for construction.

1 EXISTING SHADOW DIAGRAM - 12PM JUNE 21ST DA502 1 : 200 @ A1

2 PROPOSED SHADOW DIAGRAM - 12PM JUNE 21ST DA502 1 : 200 @ A1

Scale 1 : 200 @ A1 Sheet Name SHADOW DIAGRAMS - 12PM JUNE 21ST Number

No.

This drawing is copyright and remains the property of Walsh<sup>2</sup> Architects. This drawing is for tender purposes only and not for construction.

Description A FOR DA APPROVAL

Date 04.03.19

Rev. А

1 EXISTING SHADOW DIAGRAM - 3PM JUNE 21ST DA503 1 : 200 @ A1

2 PROPOSED SHADOW DIAGRAM - 3PM JUNE 21ST DA503 1 : 200 @ A1

Scale 1 : 200 @ A1 Sheet Name SHADOW DIAGRAMS - 3PM JUNE 21ST Number