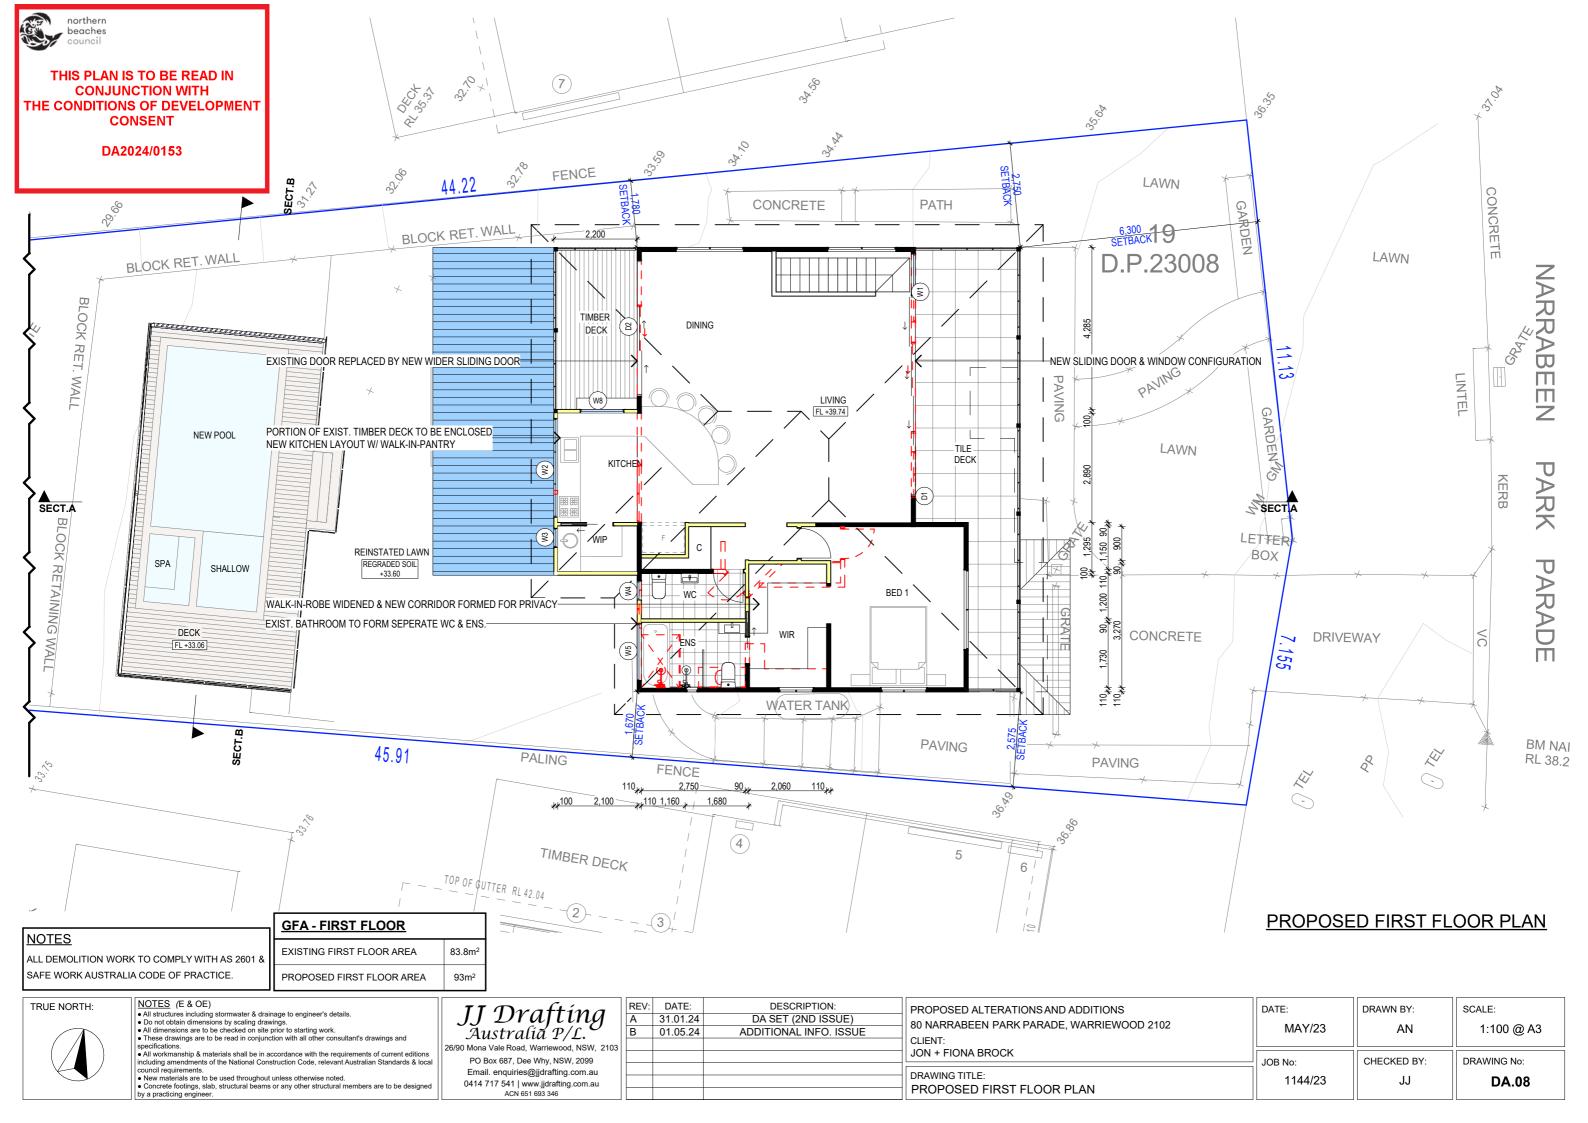

. These drawings are to be read in conjunction with all other consultant's drawings and

including amendments of the National Construction Code, relevant Australian Standards & local council requirements.

New materials are to be used throughout unless otherwise noted.

Concrete footings, slab, structural beams or any other structural members are to be designed

by a practicing engineer.

JJ Drafting <sup>Australia</sup> P/L.

26/90 Mona Vale Road, Warriewood, NSW, 2103 PO Box 687, Dee Why, NSW, 2099 Email. enquiries@jjdrafting.com.au 0414 717 541 | www.jjdrafting.com.au ACN 651 693 346

| - 1 | IKEV. | DATE.    | DESCRIPTION.           |  |
|-----|-------|----------|------------------------|--|
|     | Α     | 31.01.24 | DA SET (2ND ISSUE)     |  |
|     | В     | 01.05.24 | ADDITIO