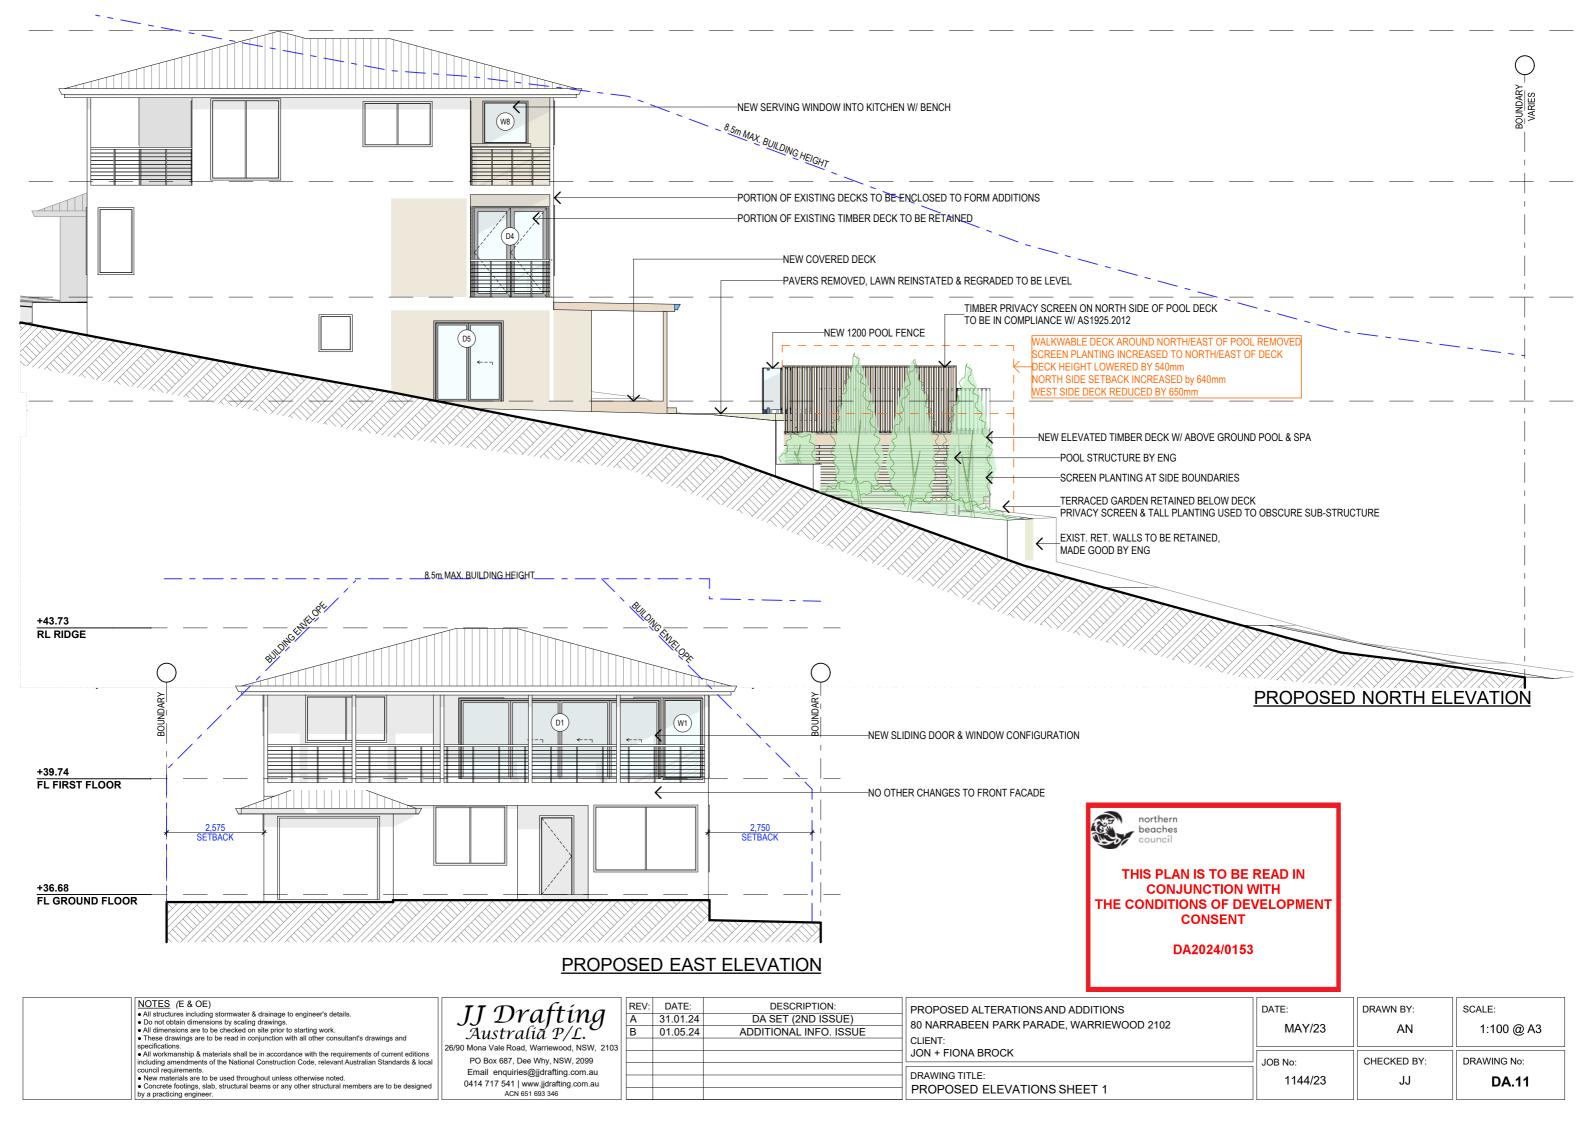

| PROPOSED ALTERATIONS AND ADDITIONS<br>80 NARRABEEN PARK PARADE, WARRIEWOOD 2102 |    |
|---------------------------------------------------------------------------------|----|
| CLIENT:<br>JON + FIONA BROCK                                                    | Γ. |
| DRAWING TITLE: PROPOSED LOWER GROUND FLOOR PLAN                                 |    |

| DATE:   | DRAWN BY:   | SCALE:      |
|---------|-------------|-------------|
| MAY/23  | AN          | 1:100 @ A3  |
| 100.11  | CUECKED DV  | DDAWING No. |
| JOB No: | CHECKED BY: | DRAWING No: |
| 1144/23 | JJ          | DA.10       |