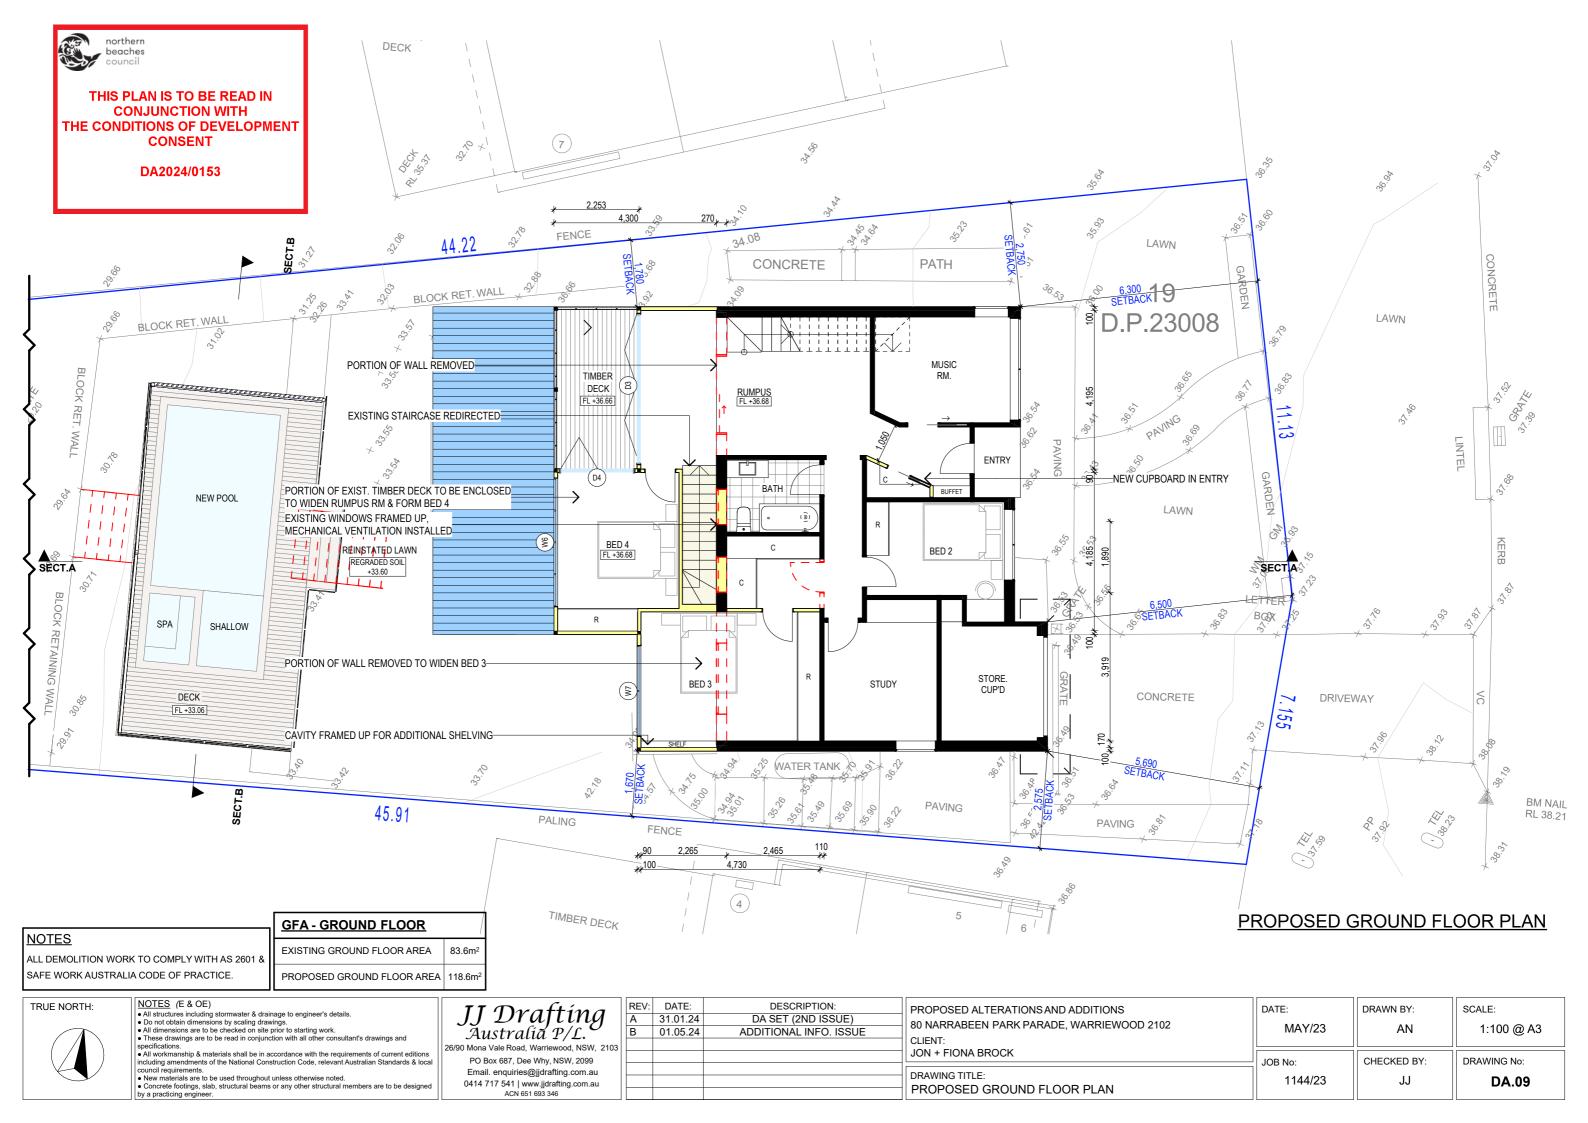

. These drawings are to be read in conjunction with all other consultant's drawings and

including amendments of the National Construction Code, relevant Australian Standards & local council requirements.

New materials are to be used throughout unless otherwise noted.

Concrete footings, slab, structural beams or any other structural members are to be designed

by a practicing engineer.

JJ Drafting <sup>Australia</sup> P/L.

26/90 Mona Vale Road, Warriewood, NSW, 2103 PO Box 687, Dee Why, NSW, 2099 Email. enquiries@jjdrafting.com.au 0414 717 541 | www.jjdrafting.com.au ACN 651 693 346

| - 1 | IKEV. | DATE.    | DESCRIPTION.           |  |
|-----|-------|----------|------------------------|--|
|     | Α     | 31.01.24 | DA SET (2ND ISSUE)     |  |
|     | В     | 01.05.24 | ADDITIONA