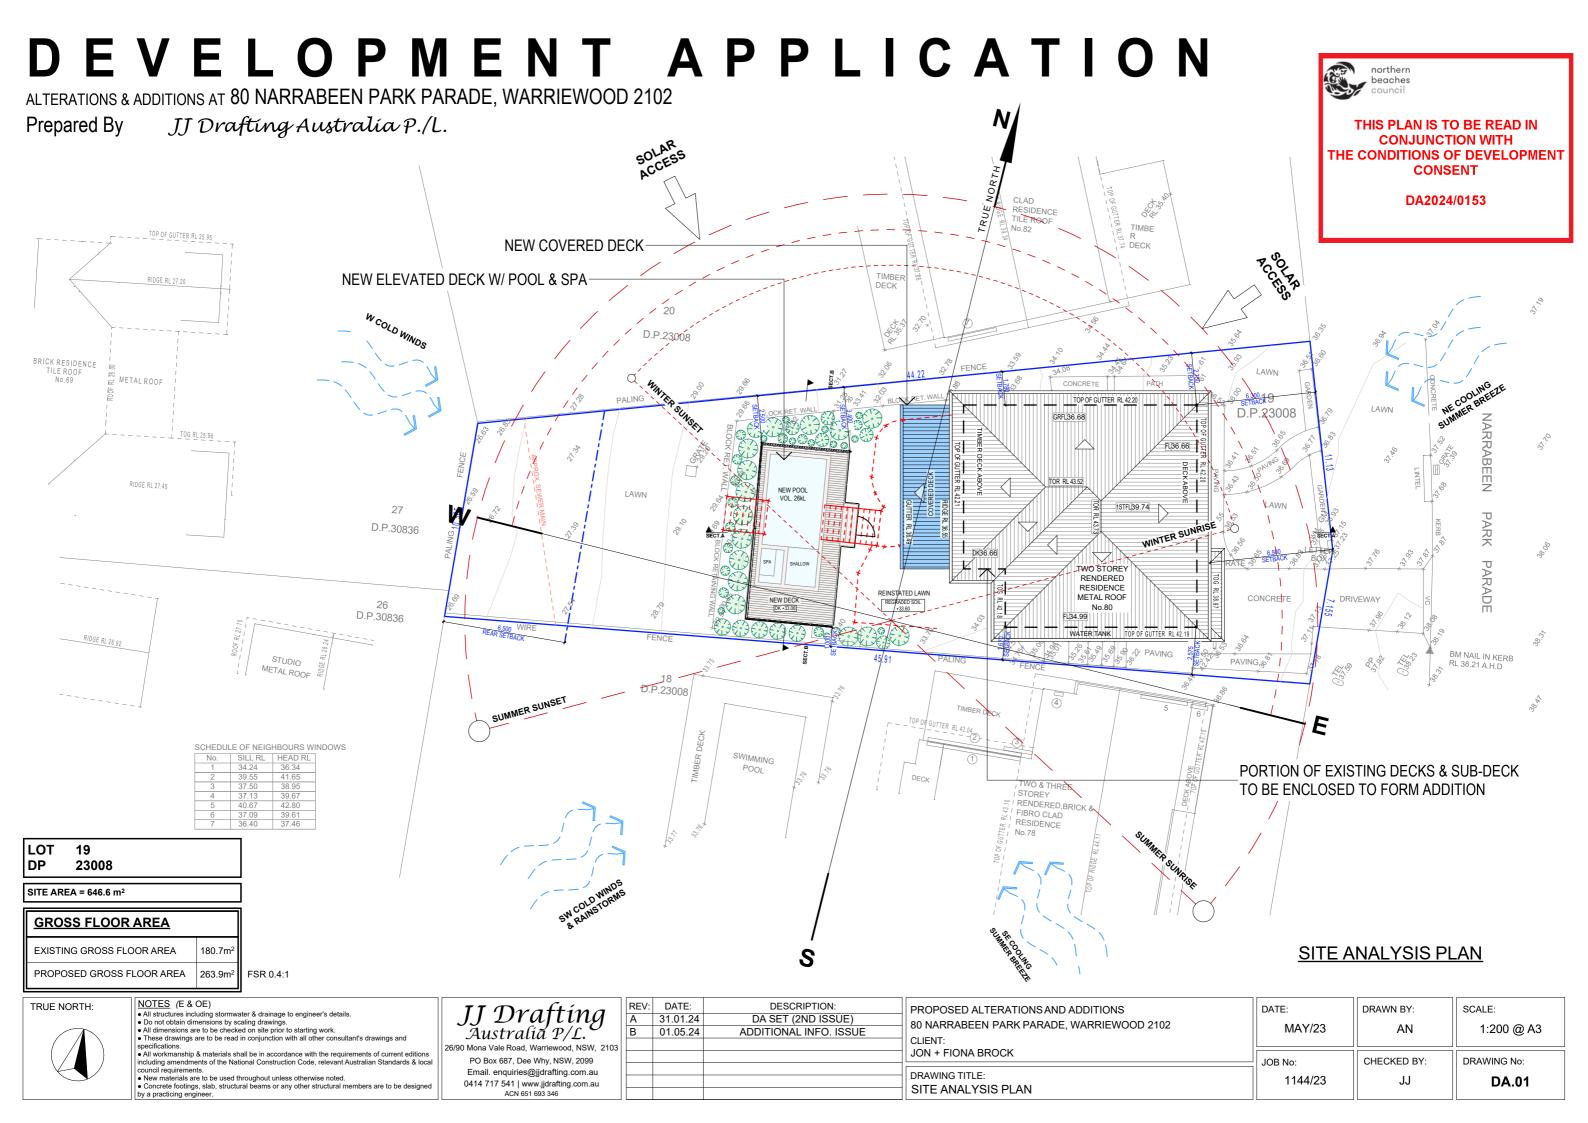

. These drawings are to be read in conjunction with all other consultant's drawings and

including amendments of the National Construction Code, relevant Australian Standards & local council requirements.

New materials are to be used throughout unless otherwise noted.

Concrete footings, slab, structural beams or any other structural members are to be designed

by a practicing engineer.

JJ Drafting <sup>Australia</sup> P/L.

26/90 Mona Vale Road, Warriewood, NSW, 2103 PO Box 687, Dee Why, NSW, 2099 Email. enquiries@jjdrafting.com.au 0414 717 541 | www.jjdrafting.com.au ACN 651 693 346

| - 1 | IKEV. | DATE.    | DESCRIPTION.           |  |
|-----|-------|----------|------------------------|--|
|     | Α     | 31.01.24 | DA SET (2ND ISSUE)     |  |
|     | В     | 01.05.24 | ADDIT