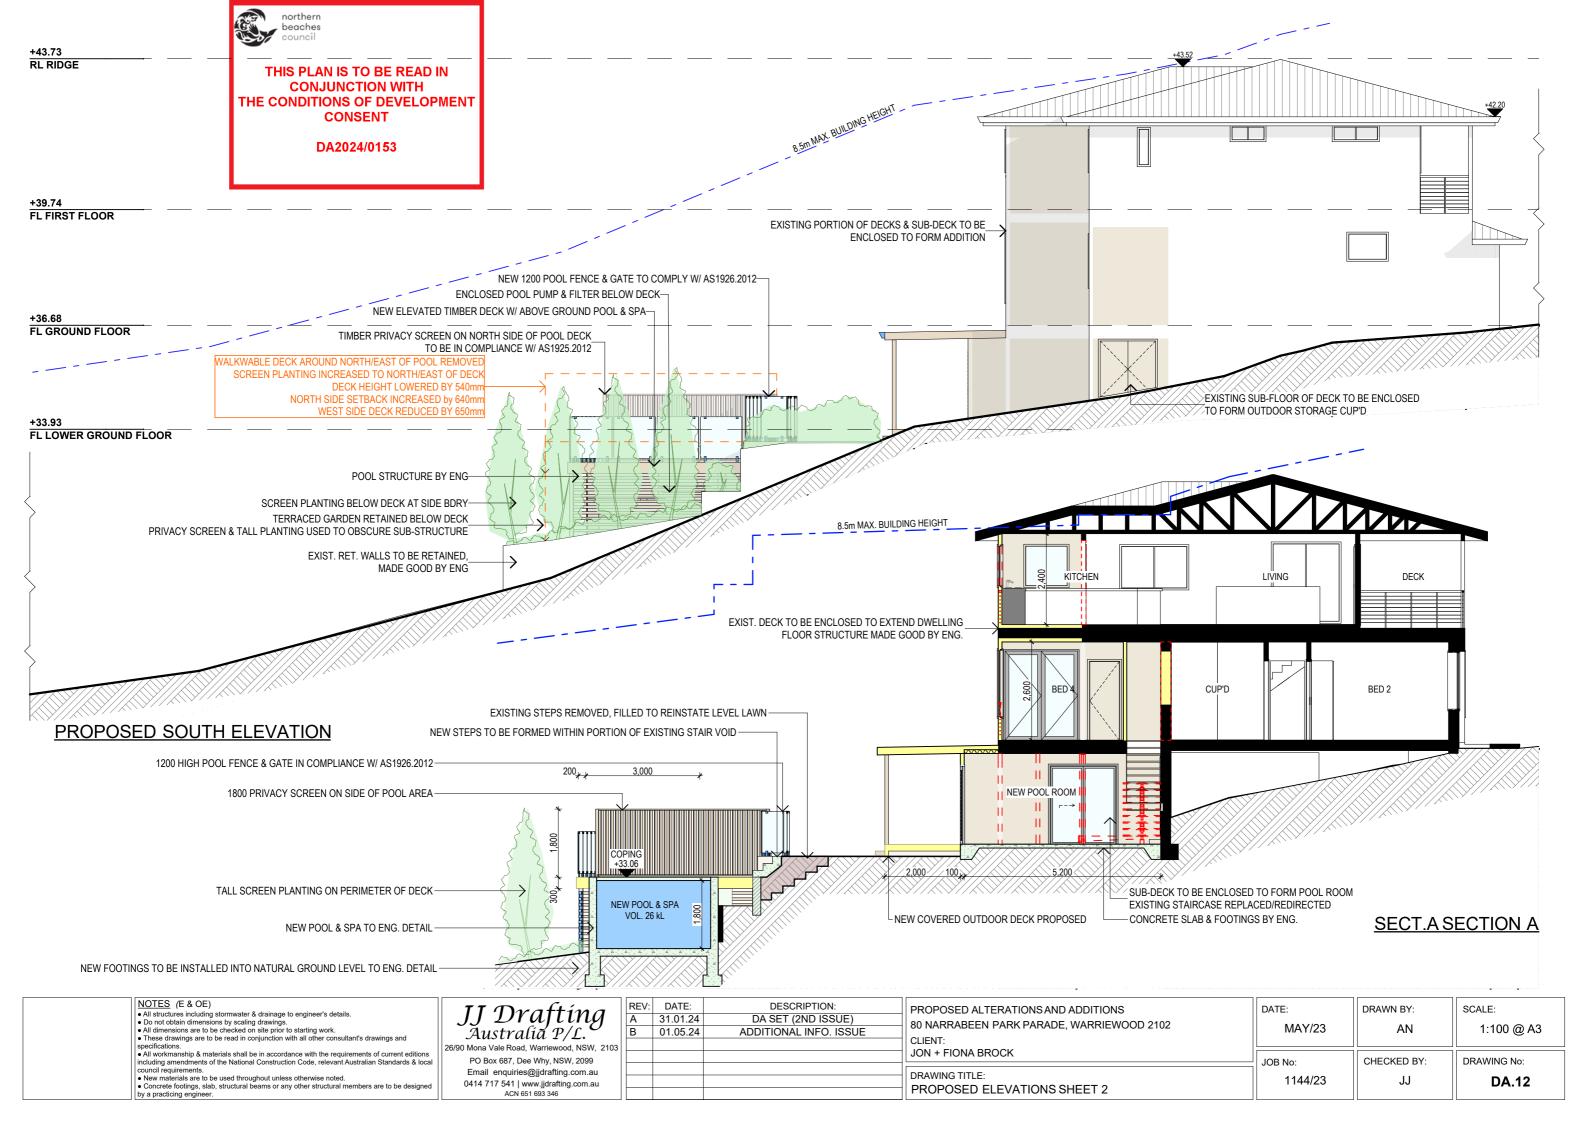

| PROPOSED ALTERATIONS AND ADDITIONS<br>80 NARRABEEN PARK PARADE, WARRIEWOOD 2102 |    |
|---------------------------------------------------------------------------------|----|
| CLIENT:<br>JON + FIONA BROCK                                                    | Γ. |
| DRAWING TITLE: PROPOSED LOWER GROUND FLOOR PLAN                                 |    |

| DATE:   | DRAWN BY:   | SCALE:      |
|---------|-------------|-------------|
| MAY/23  | AN          | 1:100 @ A3  |
| 100.11  | CUECKED DV  | DDAWING No. |
| JOB No: | CHECKED BY: | DRAWING No: |
| 1144/23 | JJ          | DA.10       |