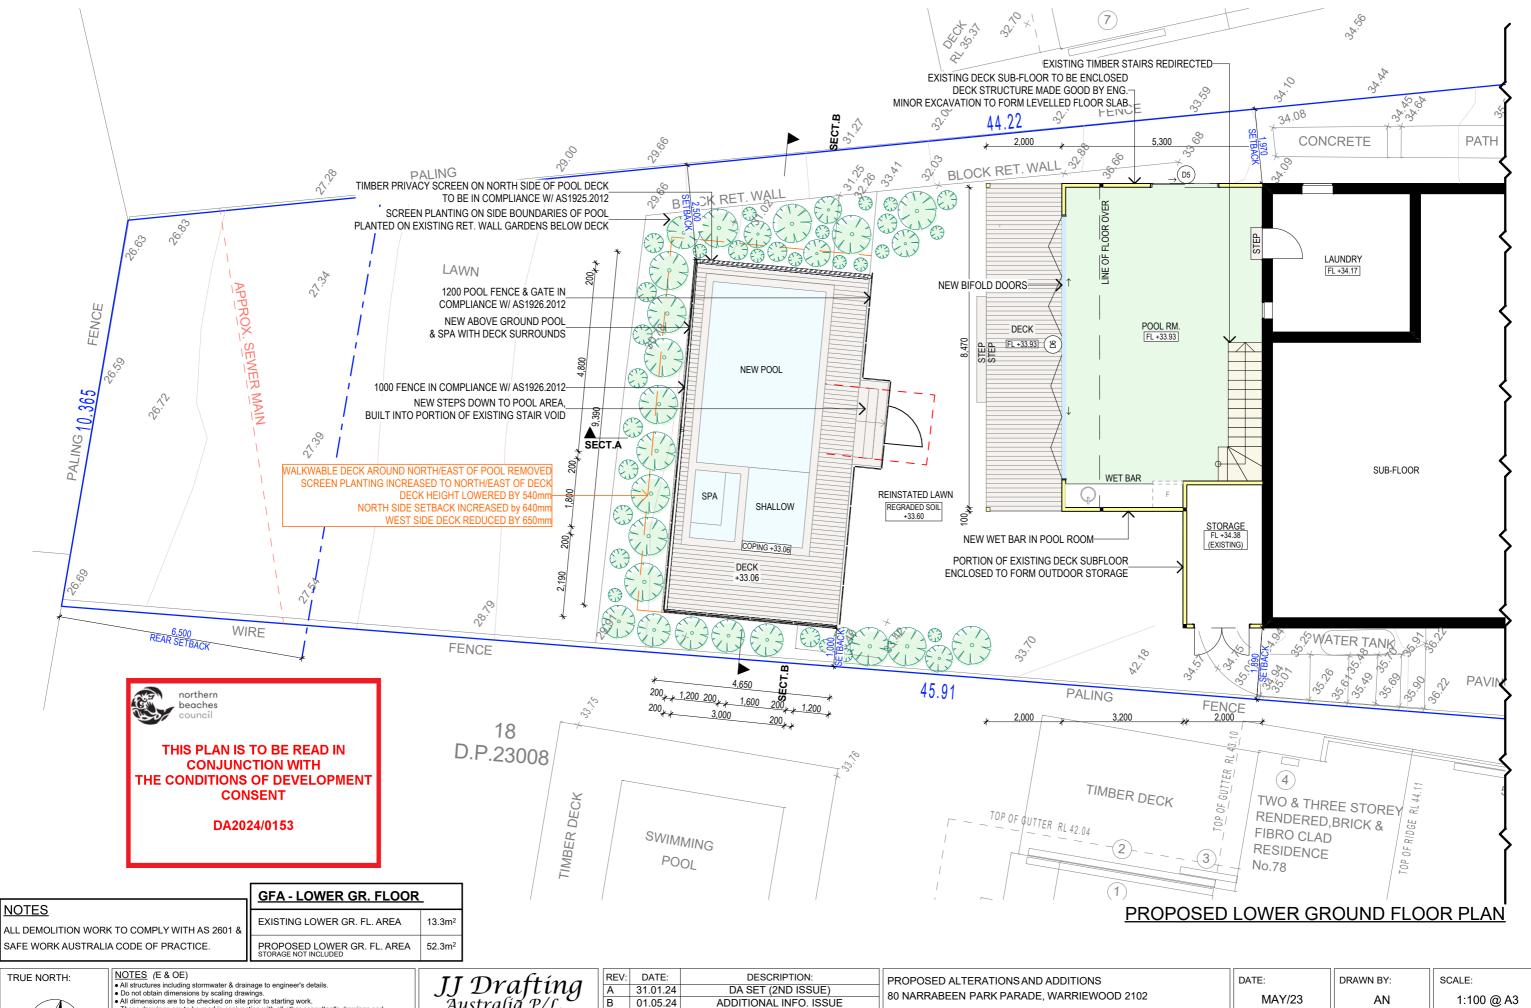

| PROPOSED ALTERATIONS AND ADDITIONS<br>80 NARRABEEN PARK PARADE, WARRIEWOOD 2102 |    |
|---------------------------------------------------------------------------------|----|
| CLIENT:<br>JON + FIONA BROCK                                                    | Γ. |
| DRAWING TITLE: PROPOSED LOWER GROUND FLOOR PLAN                                 |    |