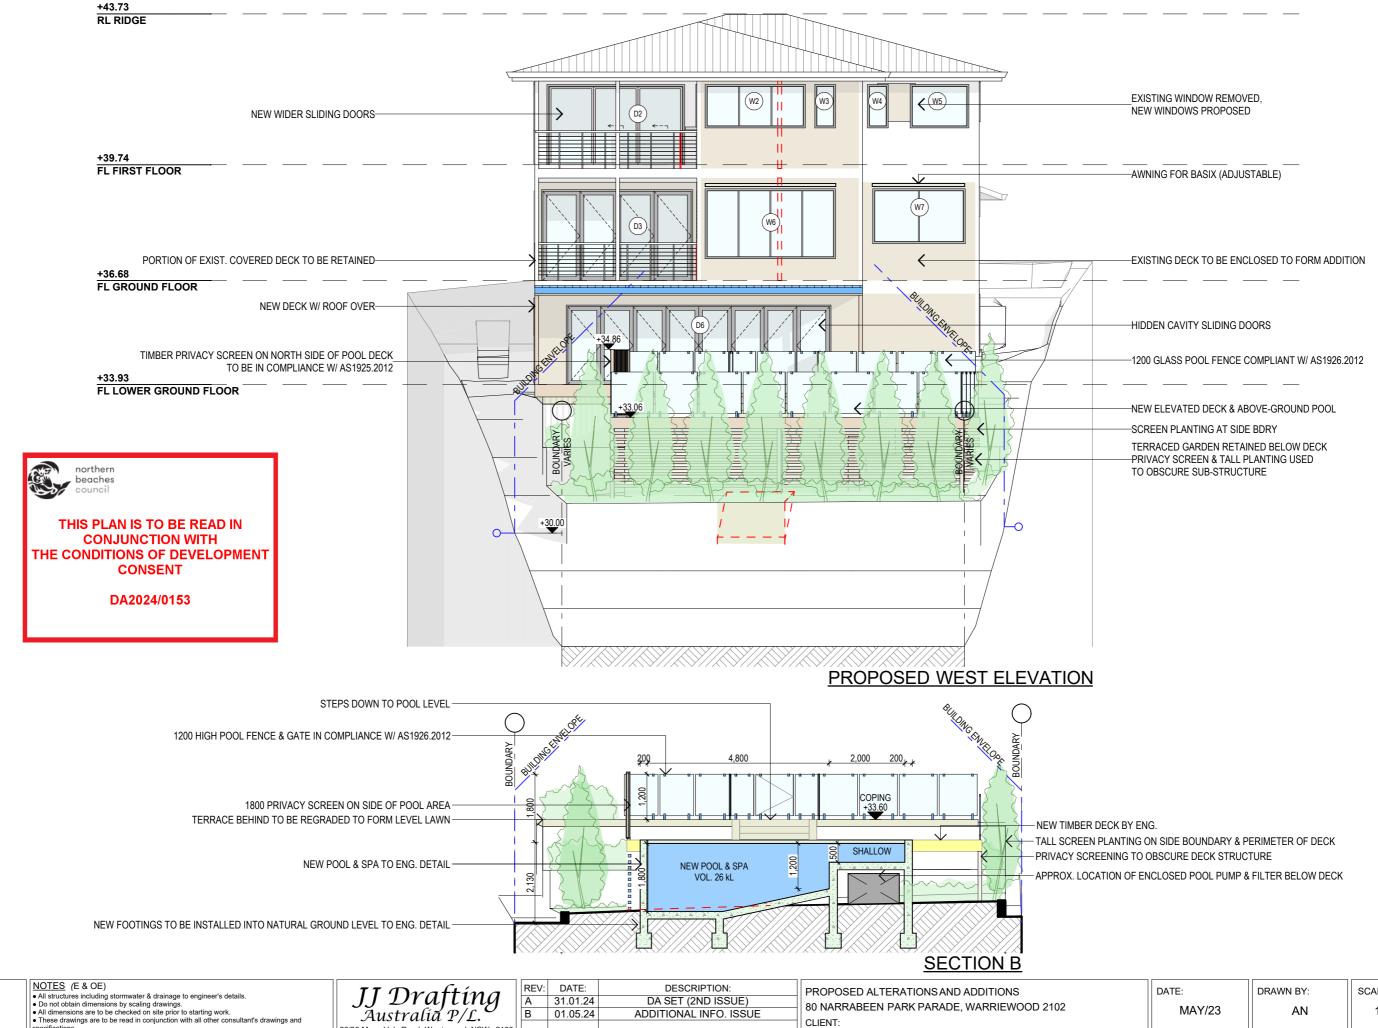

| PROPOSED ALTERATIONS AND ADDITIONS<br>80 NARRABEEN PARK PARADE, WARRIEWOOD 2102 | DA |
|---------------------------------------------------------------------------------|----|
| CLIENT:<br>JON + FIONA BROCK                                                    | JC |
| DRAWING TITLE: PROPOSED ELEVATIONS SHEET 3                                      |    |

| DATE:<br>MAY/23    | DRAWN BY:   | SCALE:<br>1:100 @ A3 |
|--------------------|-------------|----------------------|
| JOB No:<br>1144/23 | CHECKED BY: | DRAWING No: DA.13    |