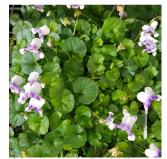

GROUNDCOVER PLANTING 140mm Viola hederacea (Native Violet) 0.3m x 1m - Qty x 6

Scale: 1:100 @ A3