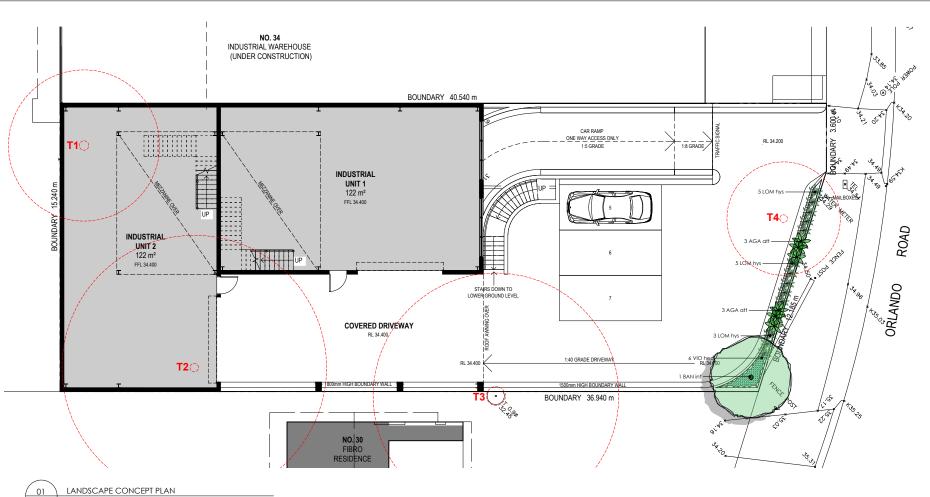

LEGEND

EXISTING TREE TO BE REMOVED. REFER TO ARBORIST REPORT.

NEW TREE PLANTING 300mm Banksia integrifolia (Coast Banksia)

FEATURE SHRUB PLANTING 200mm Agave attenuata (Century Plant) 1m x 1m - Qty x 6

STRAF LEAF GRASS PLANTING 140mm Lomandra hystrix (Creek Mat Rush) 1m x 0.5m - Qty x 13

GROUNDCOVER PLANTING 140mm Viola hederacea (Native Violet) 0.3m x 1m - Qty x 6

Scale: 1:100 @ A3