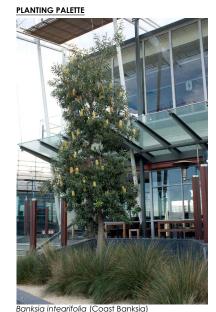

LEGEND

EXISTING TREE TO BE REMOVED. REFER TO ARBORIST REPORT.

NEW TREE PLANTING 300mm Banksia integrifolia (Coast Banksia)

FEATURE SHRUB PLANTING 200mm Agave attenuata (Century Plant) 1m x 1m - Qty x 6

STRAF LEAF GRASS PLANTING 140mm Lomandra hystrix (Creek Mat Rush) 1m x 0.5m - Qty x 13