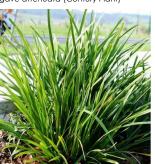

LEGEND

EXISTING TREE TO BE REMOVED. REFER TO ARBORIST REPORT.

NEW TREE PLANTING 300mm Banksia integrifolia (Coast Banksia)

FEATURE SHRUB PLANTING 200mm Agave attenuata (Century Plant) 1m x 1m - Qty x 6

STRAF LEAF GRASS PLANTING 140mm Lomandra hystrix (Creek Mat Rush) 1m x 0.5m - Qty x 13