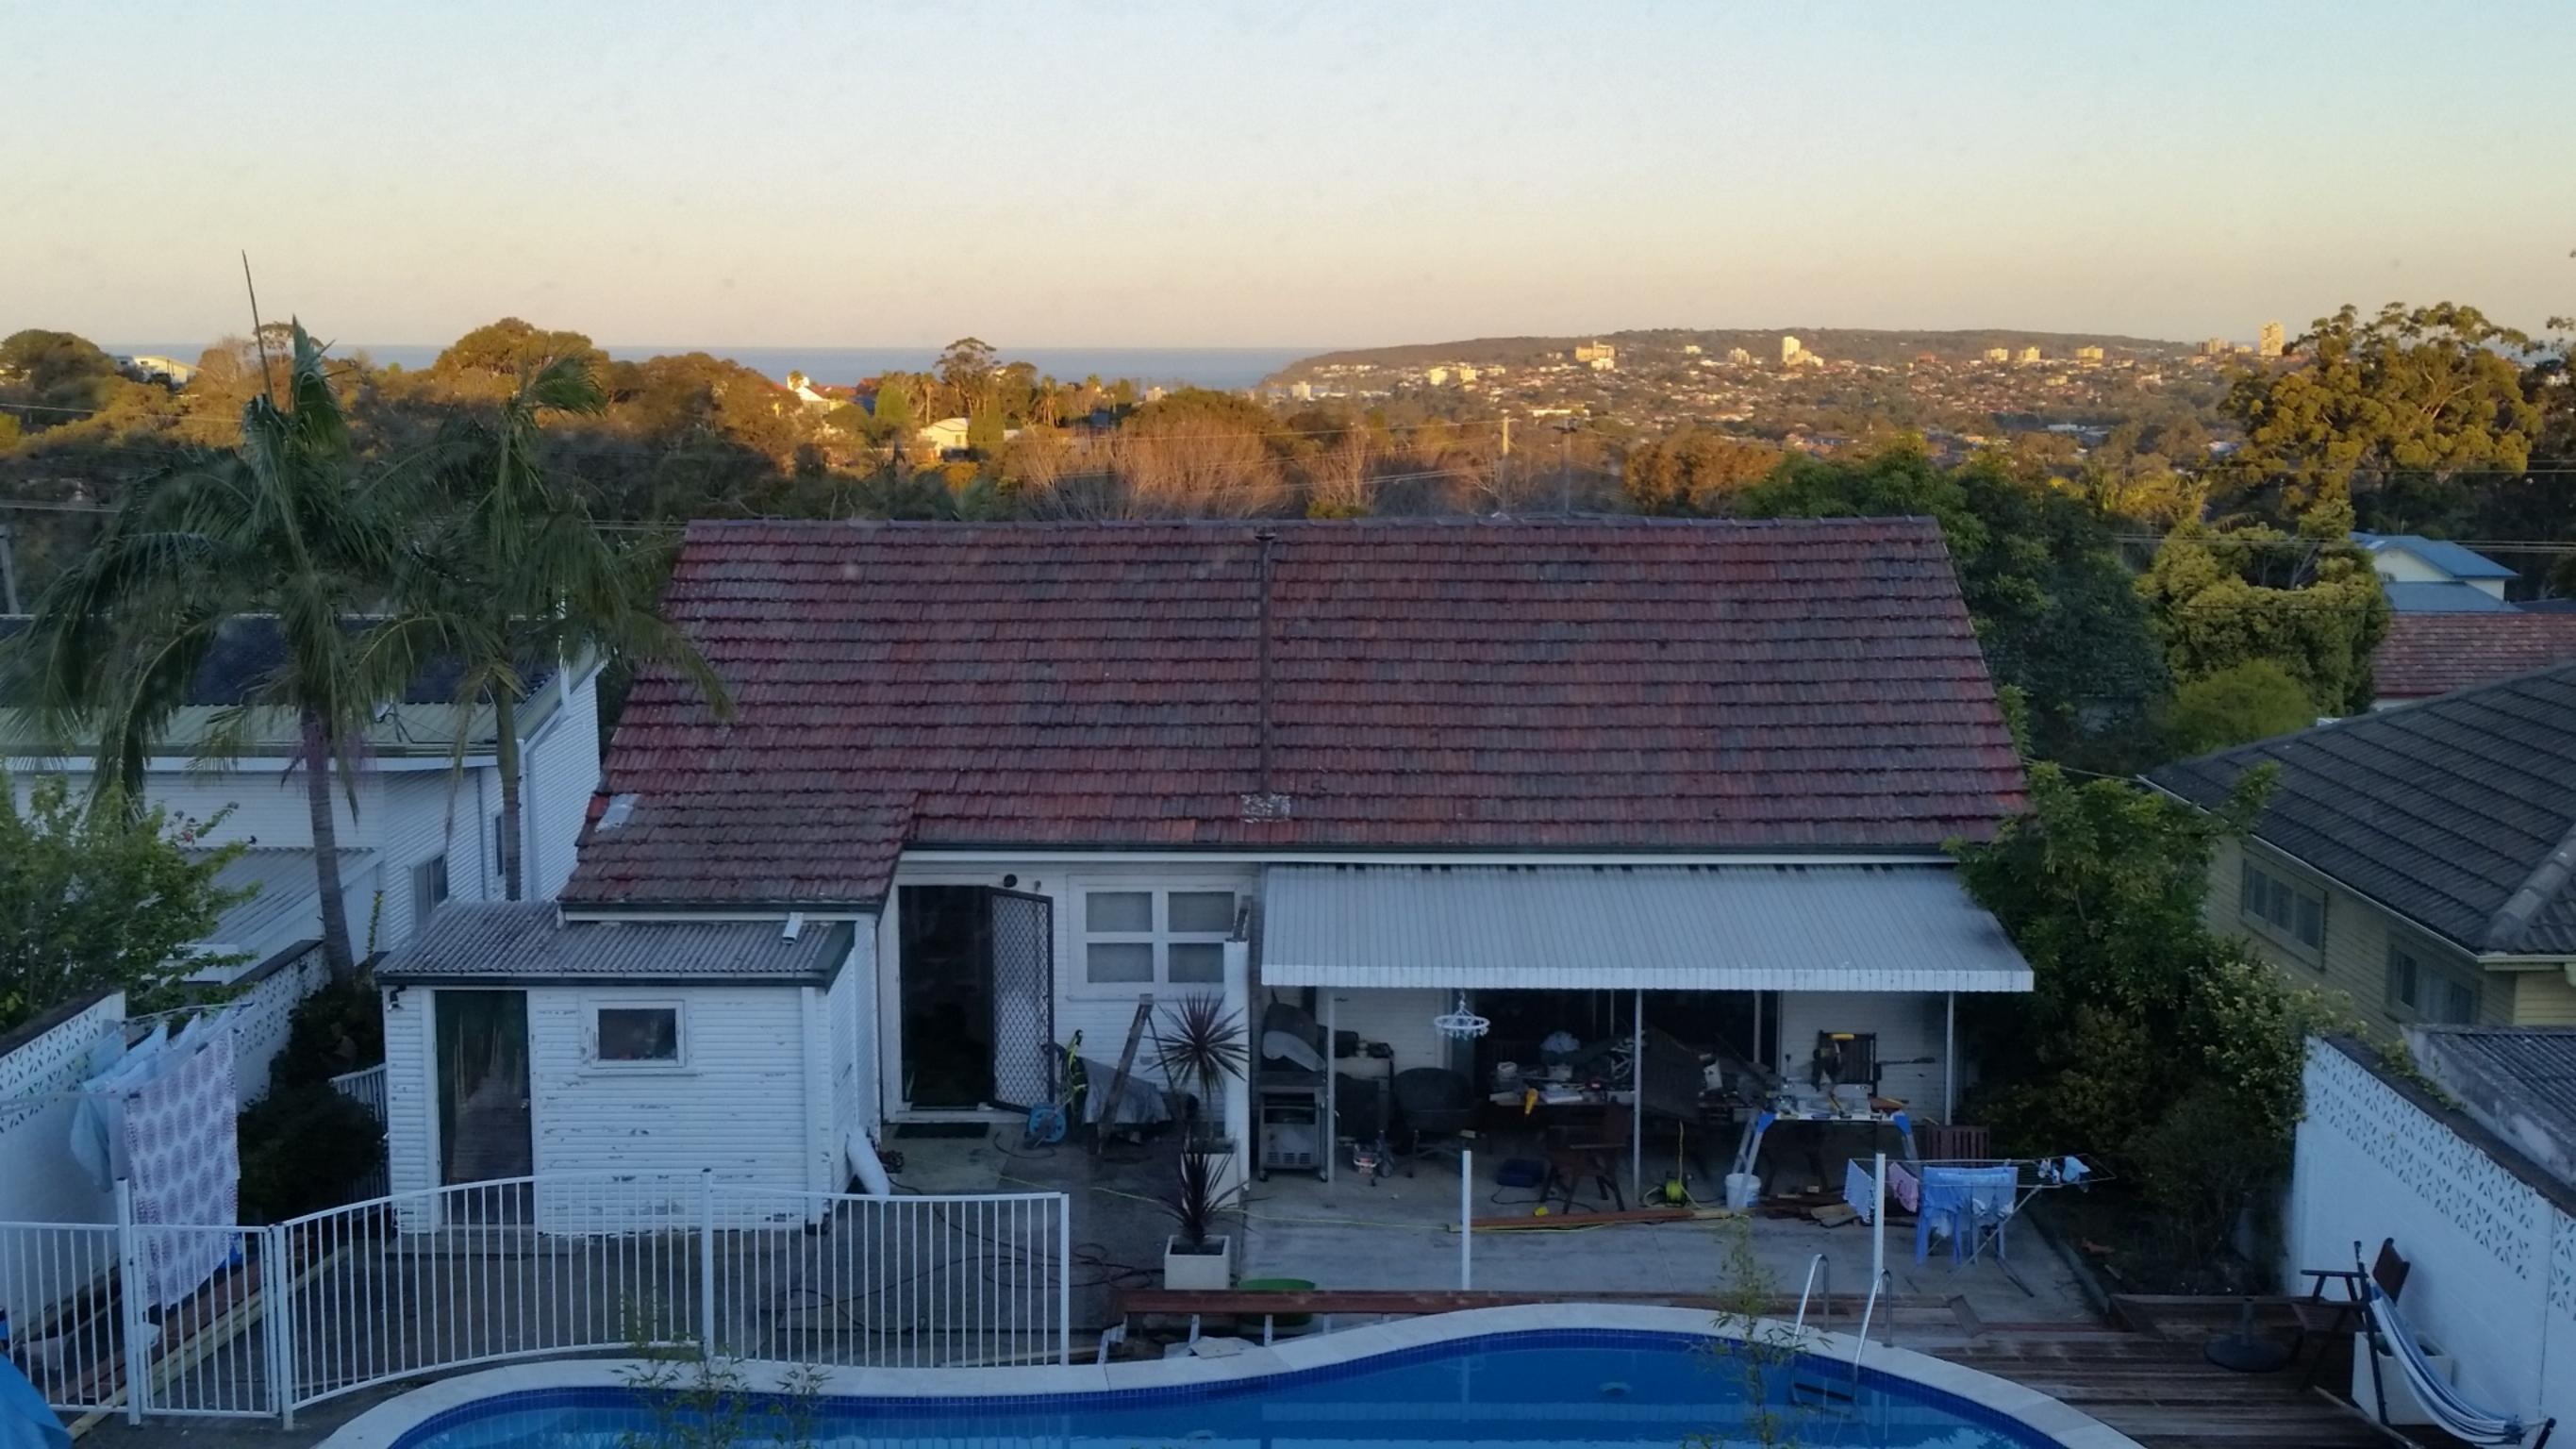

Sent: 25/07/2018 8:38:17 AM Subject: Development Assessment

**Attachments:** 18 Monserra Rd, Allambie Heights.jpg;

DA2018/1176

Lot 23 Sec 10 DP 207145

18 Monserra Road ALLAMBIE HEIGHTS

As per the notice of proposed development we received on Monday 23<sup>rd</sup> July, we would like to object to the proposed pitched roof been 8500 above ground level where it will inhibit our view as per attached photo. We would be satisfied with a flat roof not exceeding the maximum ceiling height at 7200 above ground level.