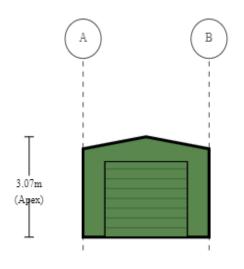

Left Side

Left End

Right End

Right Side

 Purchaser Name: Stuart Smith
 Layout
 Seller: Sheds n Homes Nowra
 TNC ENGINEERING PTV LTD

 Site Address: 5 Mnmai Road Mona Vale NSW 2103 Australia
 Layout
 Seller: Sheds n Homes Nowra
 Typae Developments Pty Ltd

 Drawing # SNOW20005 - 3
 Print Date: 22/01/20
 Print Date: 22/01/20
 R. Nancarrow

These dimensions are provided as a guide only. It is the responsibility of the concreter to confirm that all dimensions are correct.