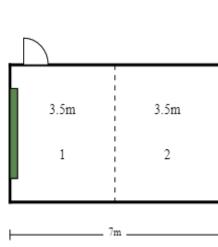

Left Side

Left End

Right End

Right Side

 Purchaser Name: Stuart Smith
 Layout
 Seller: Sheds n Homes Nowra
 TNC ENGINEERING PTV LTD

 Site Address: 5 Mnmai Road Mona Vale NSW 2103 Australia
 Layout
 Seller: Sheds n Homes Nowra
 Typae Developments Pty Ltd

 Drawing # SNOW20005 - 3
 Print Date: 22/01/20
 Print Date: 22/01/20
 R. Nancarrow

These dimensions are provided as a guide only. It is the responsibility of the concreter to confirm that all dimensions are correct.