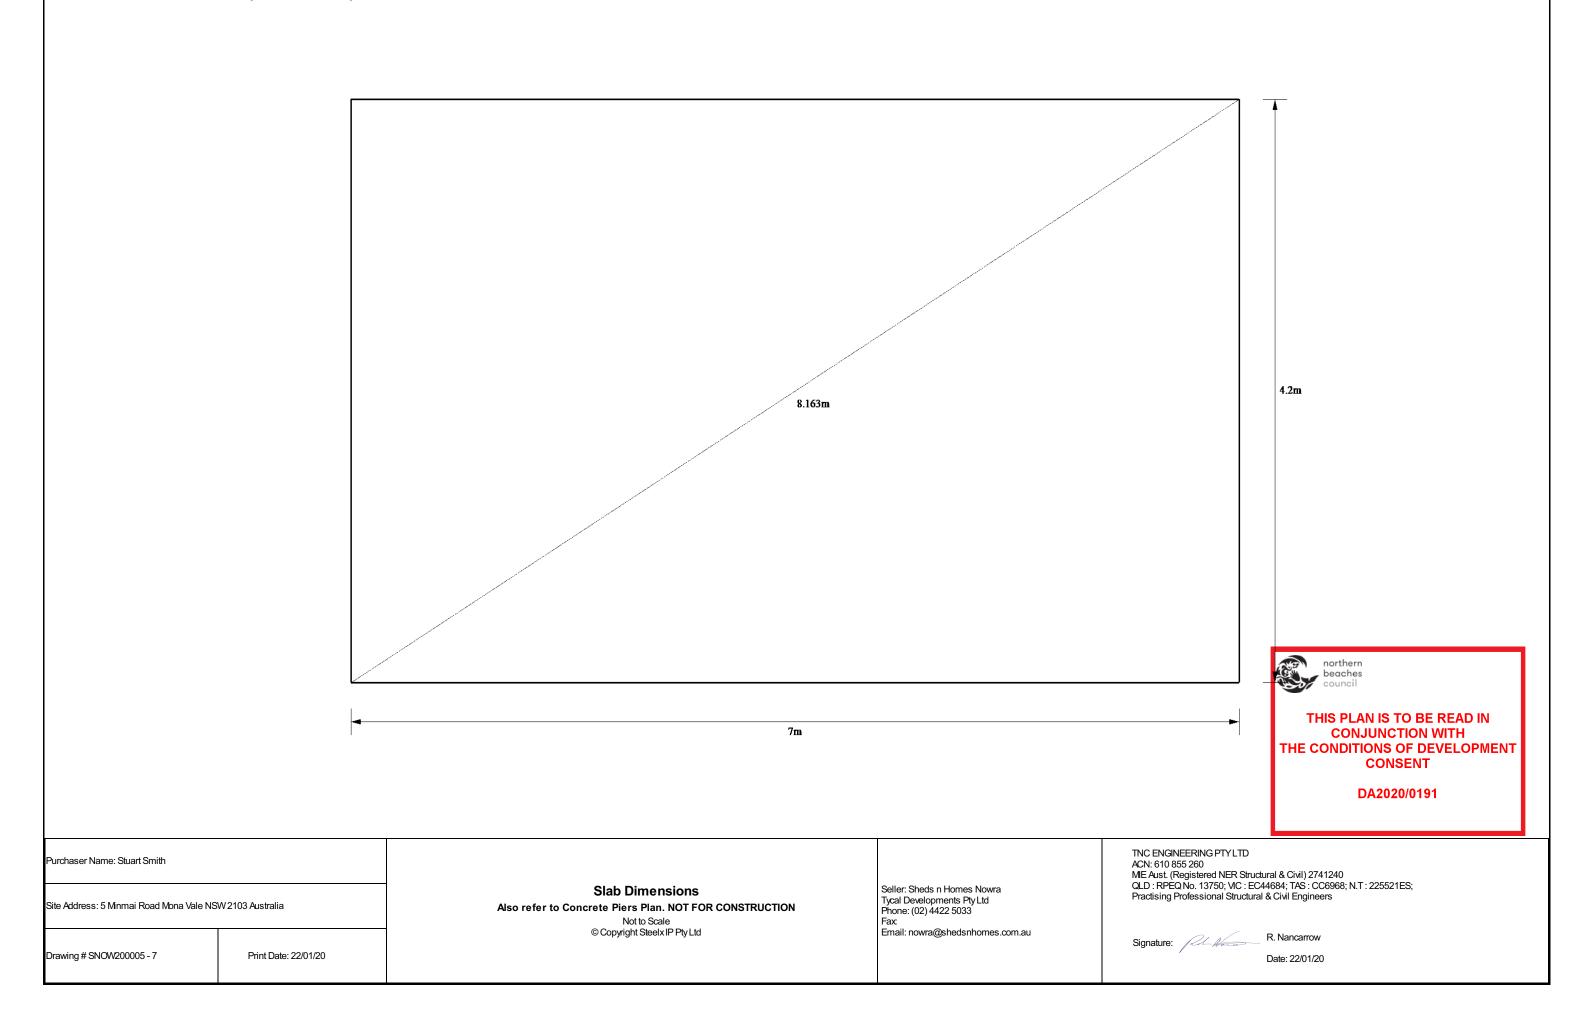

 Drawing # SNOW20005 - 3
 Print Date: 22/01/20
 Print Date: 22/01/20
 R. Nancarrow

These dimensions are provided as a guide only. It is the responsibility of the concreter to confirm that all dimensions are correct.