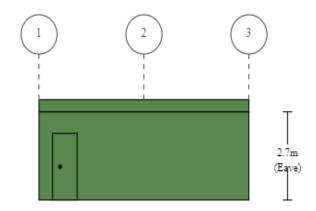

Left Side

Left End

Right End

Right Side

 Purchaser Name: Stuart Smith
 Layout
 Seller: Sheds n Homes Nowra
 TNC ENGINEERING PTV LTD

 Site Address: 5 Mnmai Road Mona Vale NSW 2103 Australia
 Layout
 Seller: Sheds n Homes Nowra
 Typae Developments Pty Ltd

 Drawing # SNOW20005 - 3
 Print Date: 22/01/20
 Print Date: 22/01/20
 R. Nancarrow

These dimensions are provided as a guide only. It is the responsibility of the concreter to confirm that all dimensions are correct.