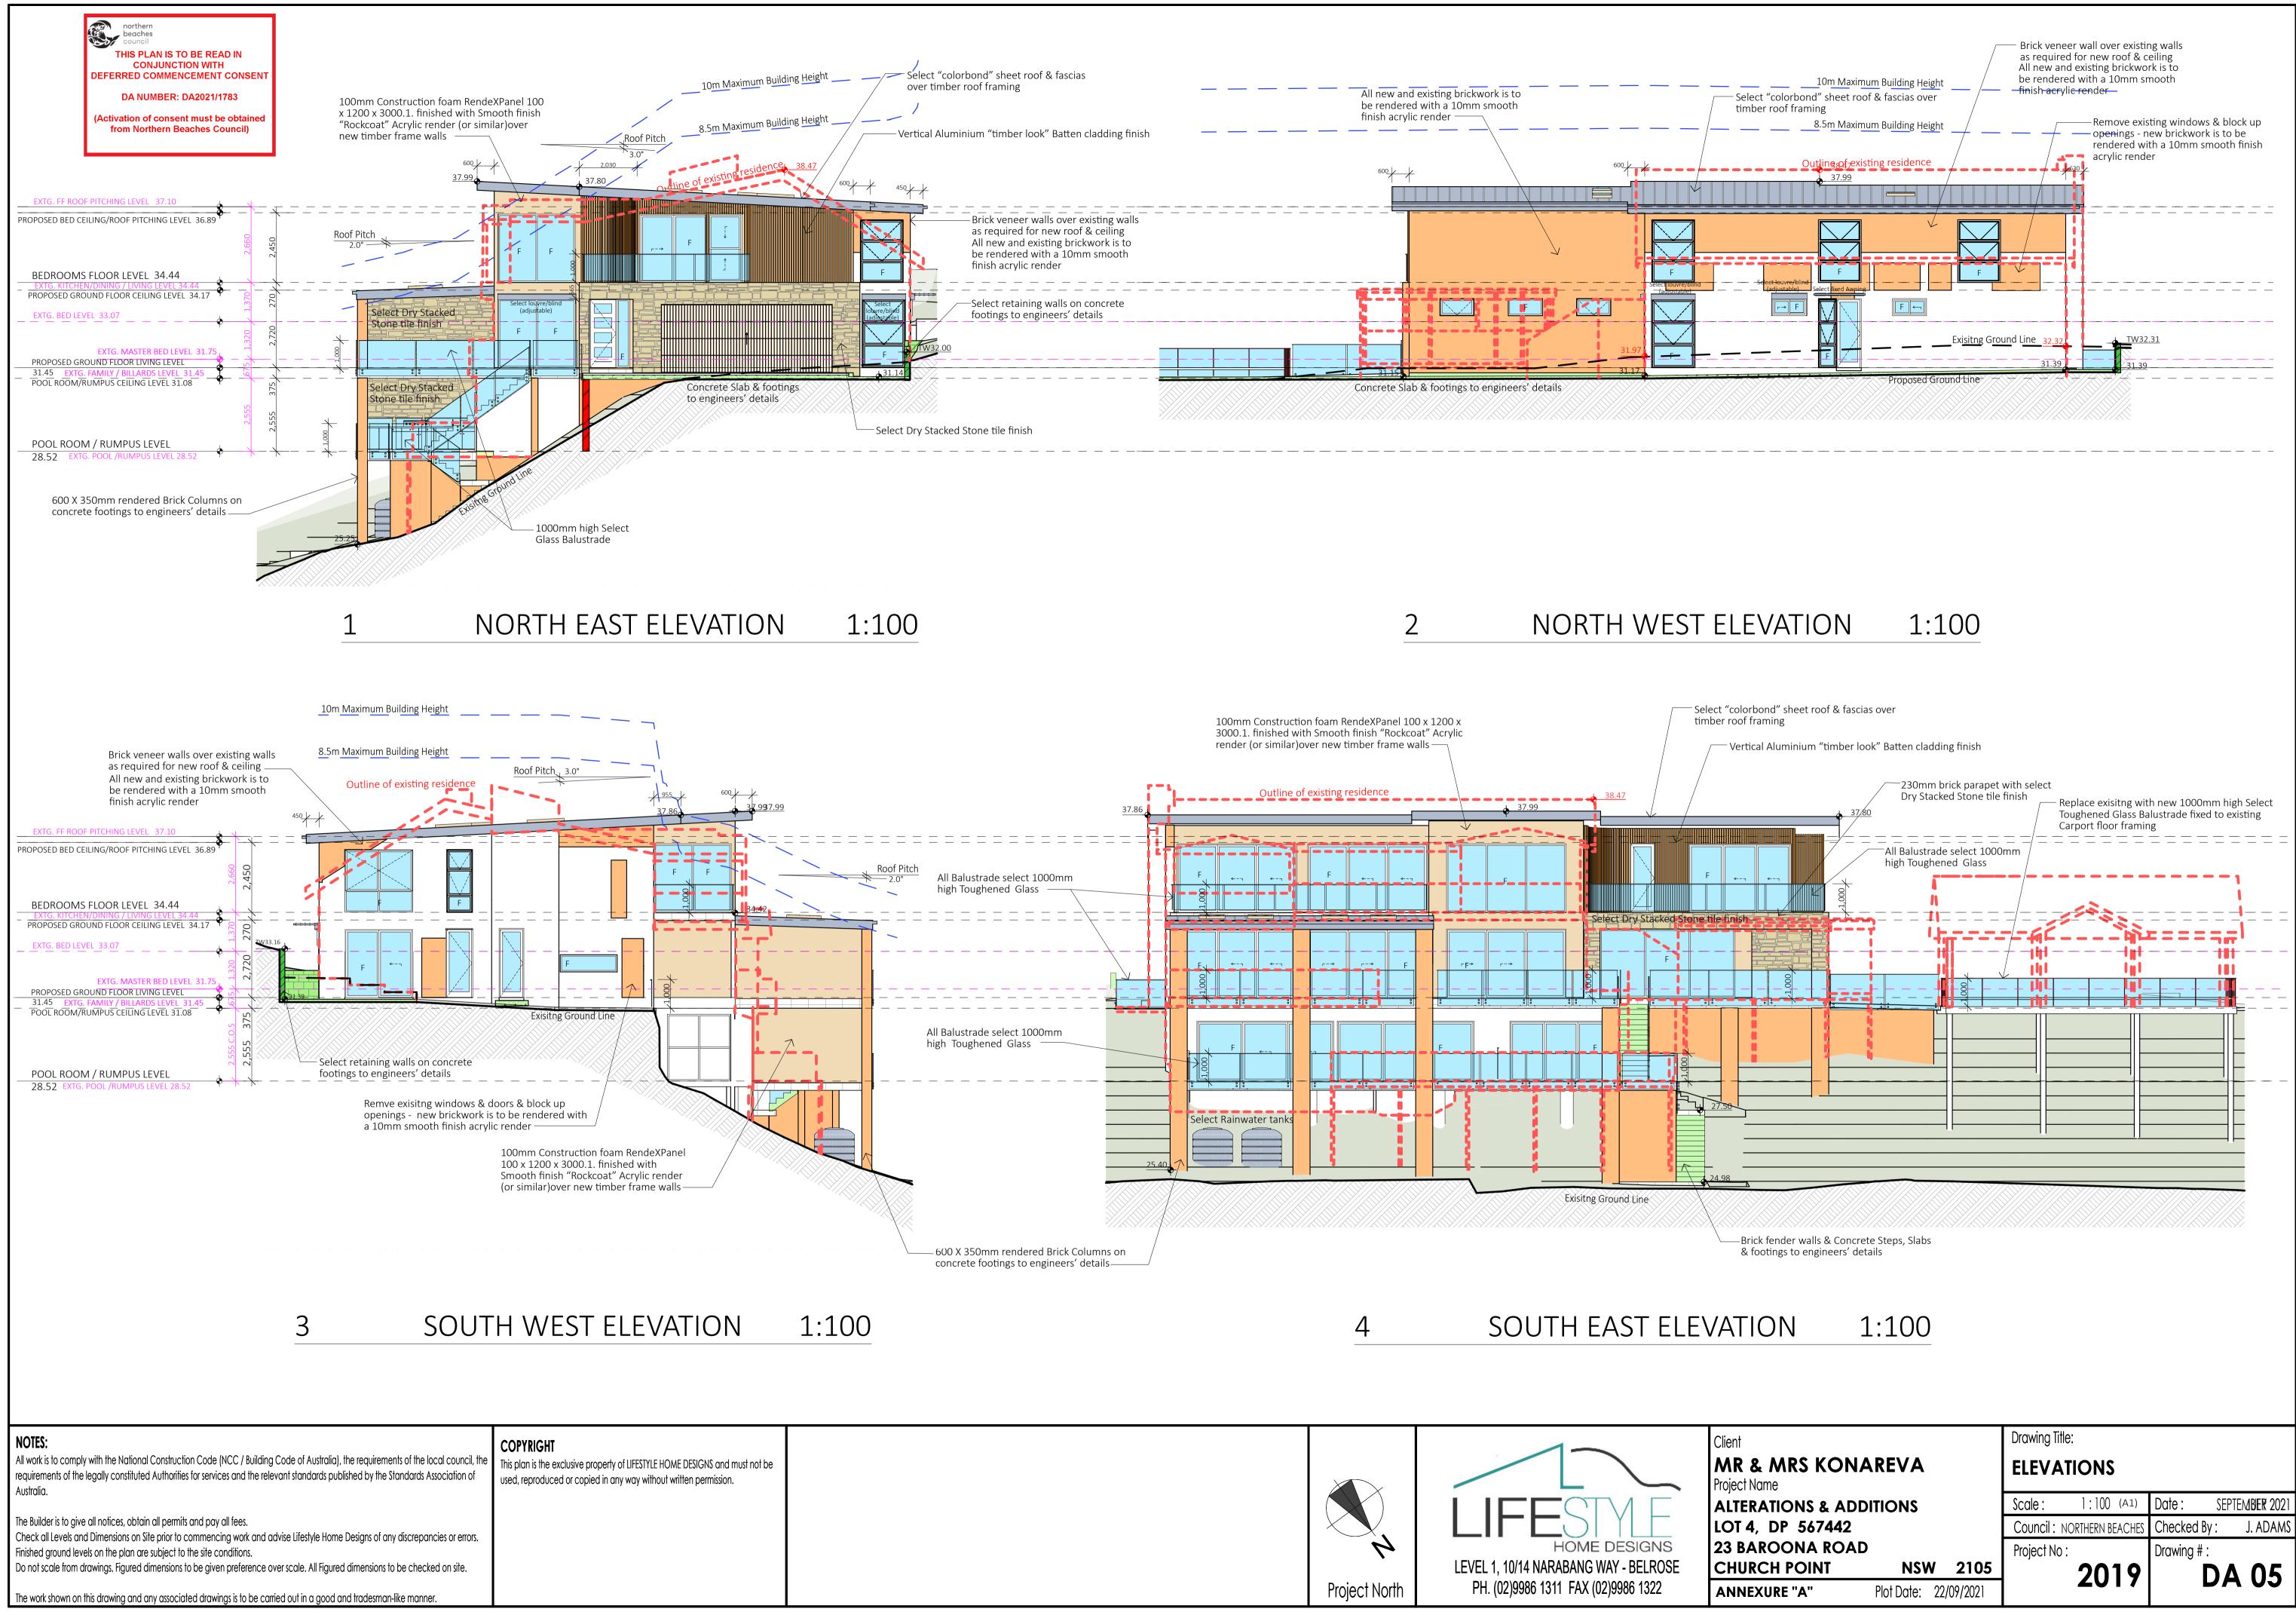

# Schedule of Colours & Materials for Property at:

23 Baroona Road, Lot 4, D.P. 567442, Church Point NSW 2105

## **External finishes**

Roof – CUSTOM ORB ACCENT 35 "Colorbond" sheet roofing – Colour to be Monument Matt

Fascia - Colorbond Fascia -

Colour to be Monument Matt

**Gutters** – Colorbond gutters

Colour to be Monument

**Down pipes** – Colorbond down pipes

Colour to be Monument

**Rendered Brick & Rendered Timber framed wall** - 100mm Construction foam RendeXPanel Acrylic Rendered

Colour to be Champignon

Timber framed wall - Weathertex cladding in SELFLOK VGROOVE 150 NATURAL.