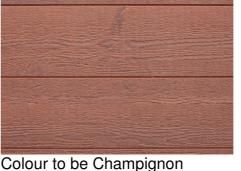

**Down pipes** – Colorbond down pipes

Colour to be Monument

**Rendered Brick & Rendered Timber framed wall** - 100mm Construction foam RendeXPanel Acrylic Rendered

Colour to be Champignon

Timber framed wall - Weathertex cladding in SELFLOK VGROOVE 150 NATURAL.