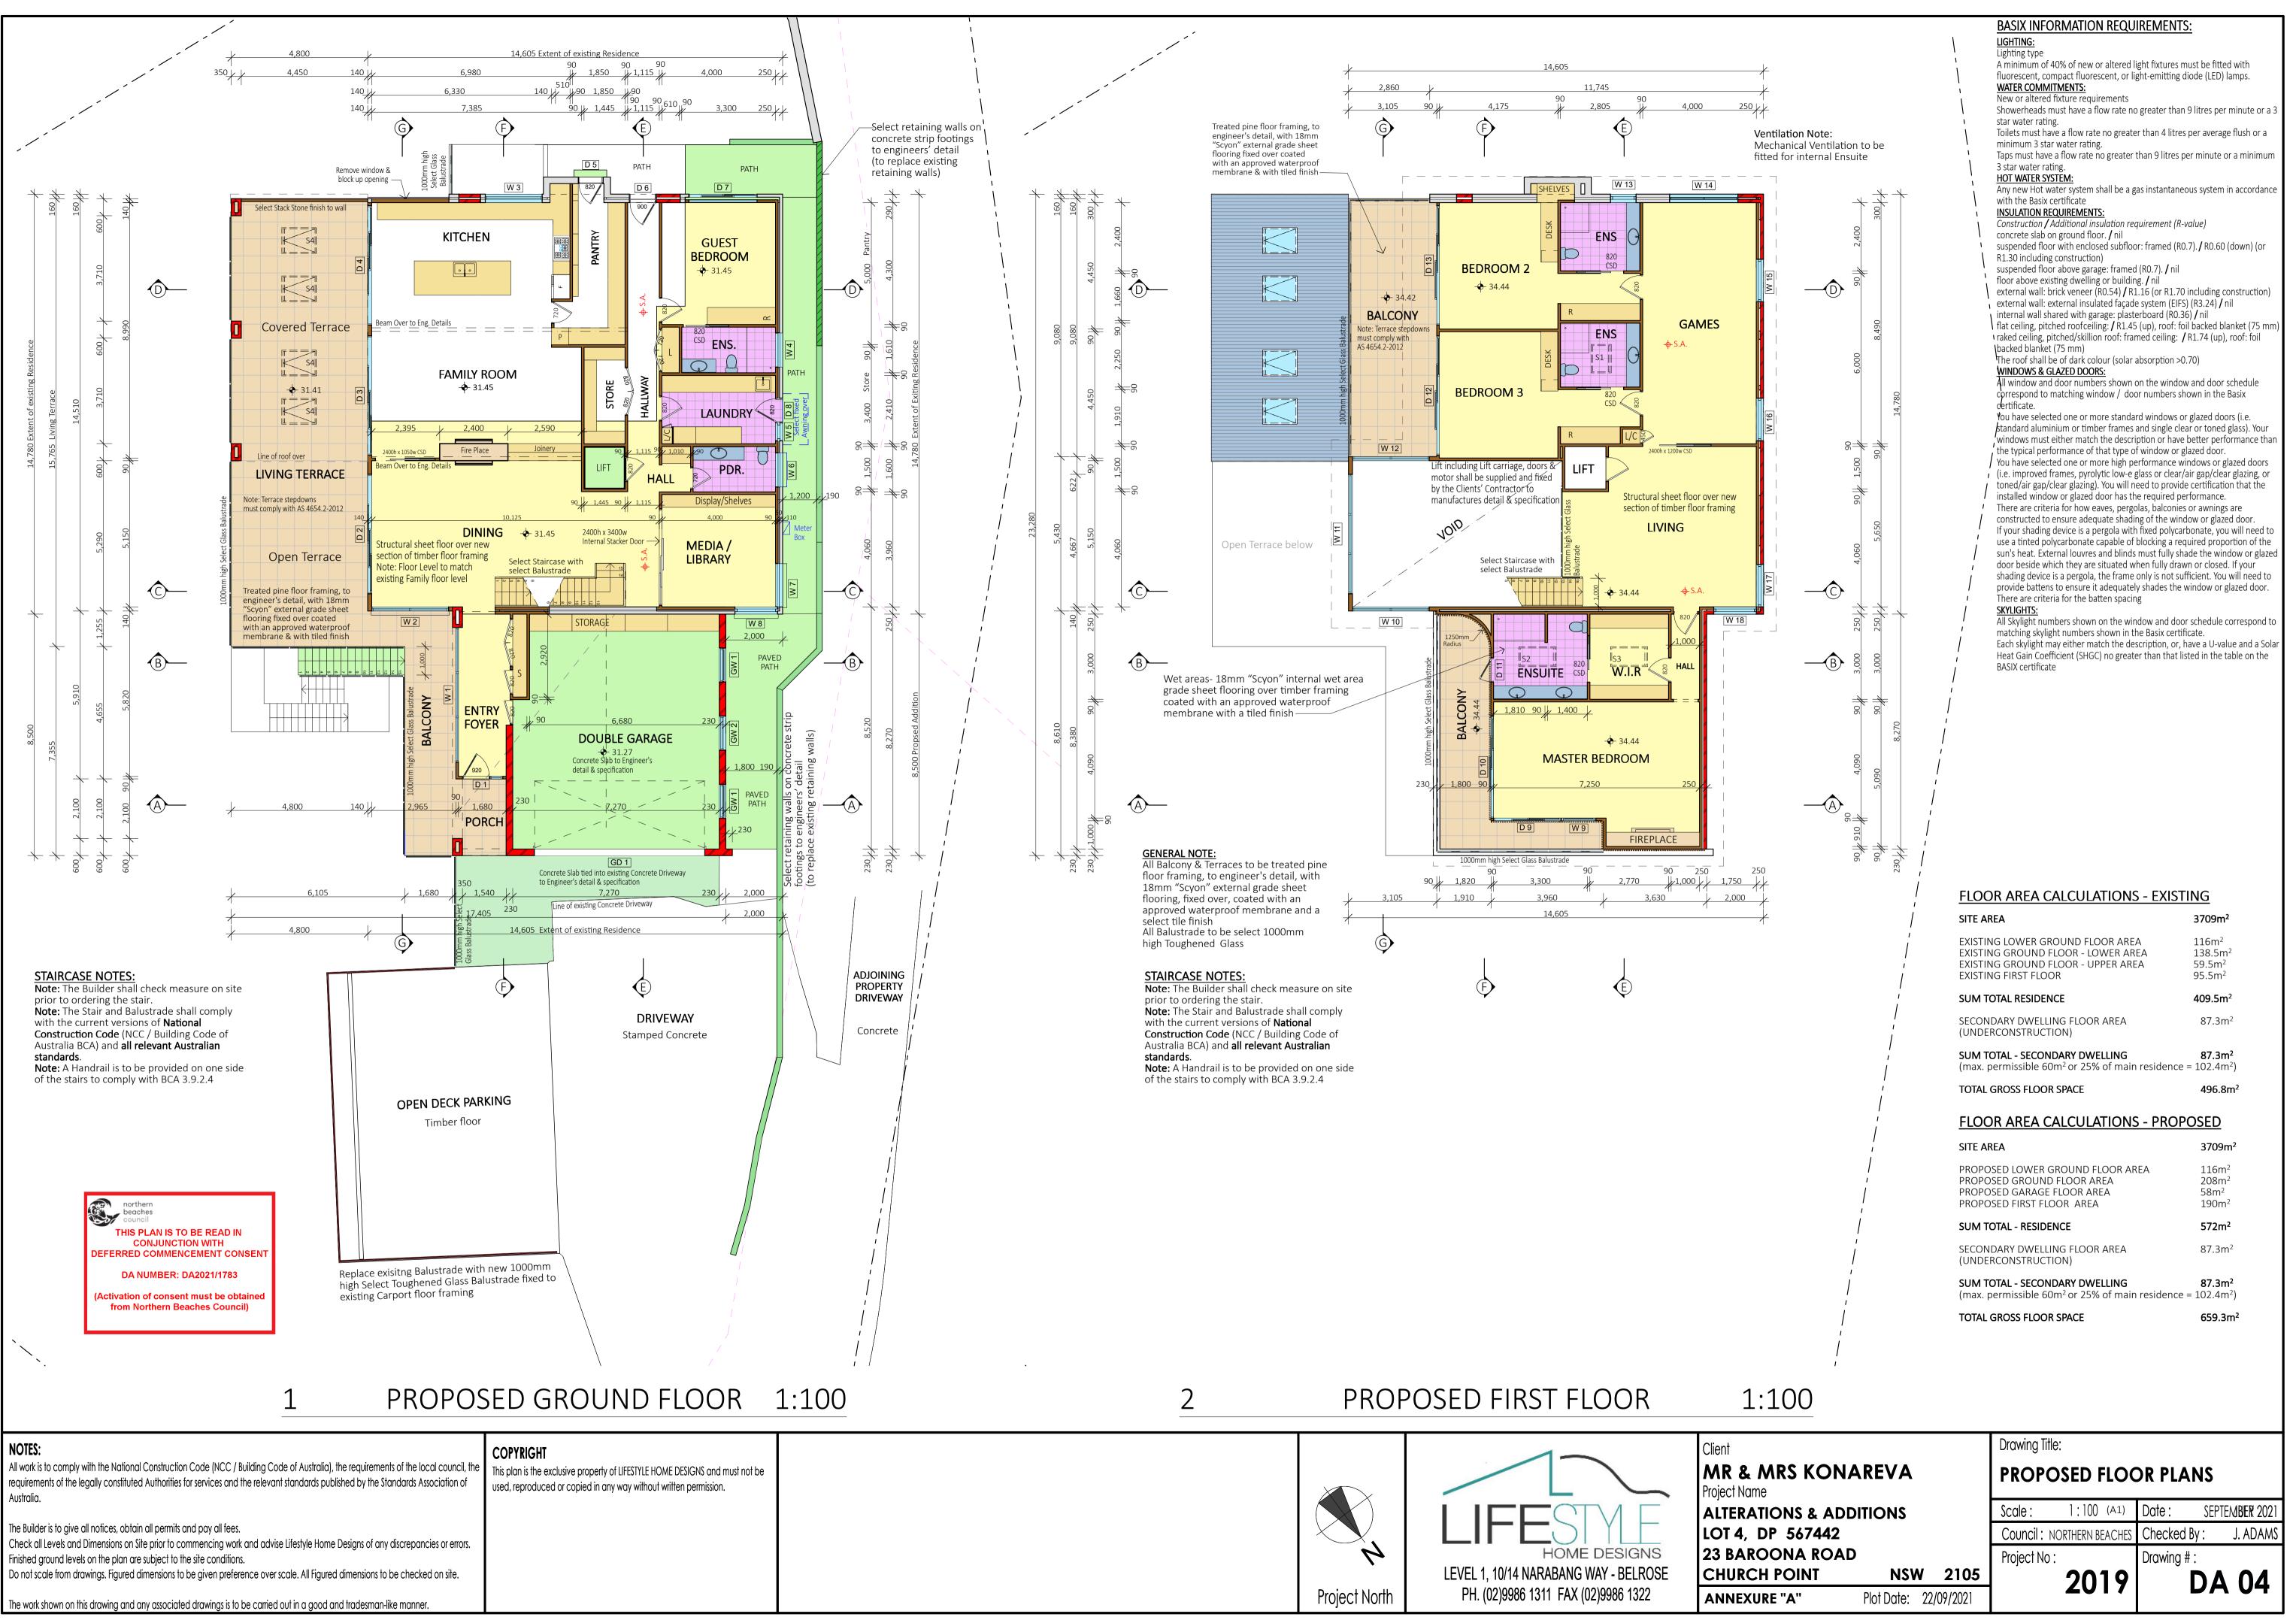

### **BASIX INFORMATION REQUIREMENTS:**

### <u>LIGHTING:</u> Lighting type

A minimum of 40% of new or altered light fixtures must be fitted with fluorescent, compact fluorescent, or light-emitting diode (LED) lamps. **WATER COMMITMENTS:** 

### New or altered fixture requirements

Showerheads must have a flow rate no greater than 9 litres per minute or a 3 star water rating.

Toilets must have a flow rate no greater than 4 litres per average flush or a minimum 3 star water rating. Taps must have a flow rate no greater than 9 litres per minute or a minimum

3 star water rating. HOT WATER SYSTEM:

Any new Hot water system shall be a gas instantaneous system in accordance with the Basix certificate

INSULATION REQUIREMENTS: Construction / Additional insulation requirement (R-value)

concrete slab on ground floor. / nil suspended floor with enclosed subfloor: framed (R0.7). / R0.60 (down) (or

R1.30 including construction)

suspended floor above garage: framed (R0.7). / nil

floor above existing dwelling or building. / nil

external wall: brick veneer (R0.54) / R1.16 (or R1.70 including construction) external wall: external insulated façade system (EIFS) (R3.24) / nil internal wall shared with garage: plasterboard (R0.36) / nil

flat ceiling, pitched roofceiling: / R1.45 (up), roof: foil backed blanket (75 mm raked ceiling, pitched/skillion roof: framed ceiling: / R1.74 (up), roof: foil backed blanket (75 mm)

The roof shall be of dark colour (solar absorption >0.70)

WINDOWS & GLAZED DOORS: All window and door numbers shown on the window and door schedule correspond to matching window / door numbers shown in the Basix

certificate. You have selected one or more standard windows or glazed doors (i.e.

standard aluminium or timber frames and single clear or toned glass). Your windows must either match the description or have better performance that the typical performance of that type of window or glazed door. You have selected one or more high performance windows or glazed doors (i.e. improved frames, pyrolytic low-e glass or clear/air gap/clear glazing, or toned/air gap/clear glazing). You will need to provide certification that the installed window or glazed door has the required performance. There are criteria for how eaves, pergolas, balconies or awnings are

constructed to ensure adequate shading of the window or glazed door. If your shading device is a pergola with fixed polycarbonate, you will need to use a tinted polycarbonate capable of blocking a required proportion of the sun's heat. External louvres and blinds must fully shade the window or glazed door beside which they are situated when fully drawn or closed. If your shading device is a pergola, the frame only is not sufficient. You will need to provide battens to ensure it adequately shades the window or glazed door. There are criteria for the batten spacing

### <u>SKYLIGHTS:</u>

All Skylight numbers shown on the window and door schedule correspond to matching skylight numbers shown in the Basix certificate. Each skylight may either match the description, or, have a U-value and a Solar Heat Gain Coefficient (SHGC) no greater than that listed in the table on the BASIX certificate

## STORMWATER NOTE:

Stormwater is to be connected to the proposed rainwater tank with overflow connected to the existing drainage system which drains to the rear of the property

| MRS KONAREVA                          | PROPOSED FLOO              | OR PLANS             |
|---------------------------------------|----------------------------|----------------------|
| ATIONS & ADDITIONS                    | Scale: 1:100 (A1)          | Date: SEPTEMBER 2021 |
| DP 567442                             | Council : NORTHERN BEACHES | Checked By: J. ADAMS |
| ROONA ROAD                            | Project No :               | Drawing # :          |
| CH POINT NSW 2105                     | 2019                       | DA 04                |
| <b>CURE "A"</b> Plot Date: 22/09/2021 | 2017                       |                      |