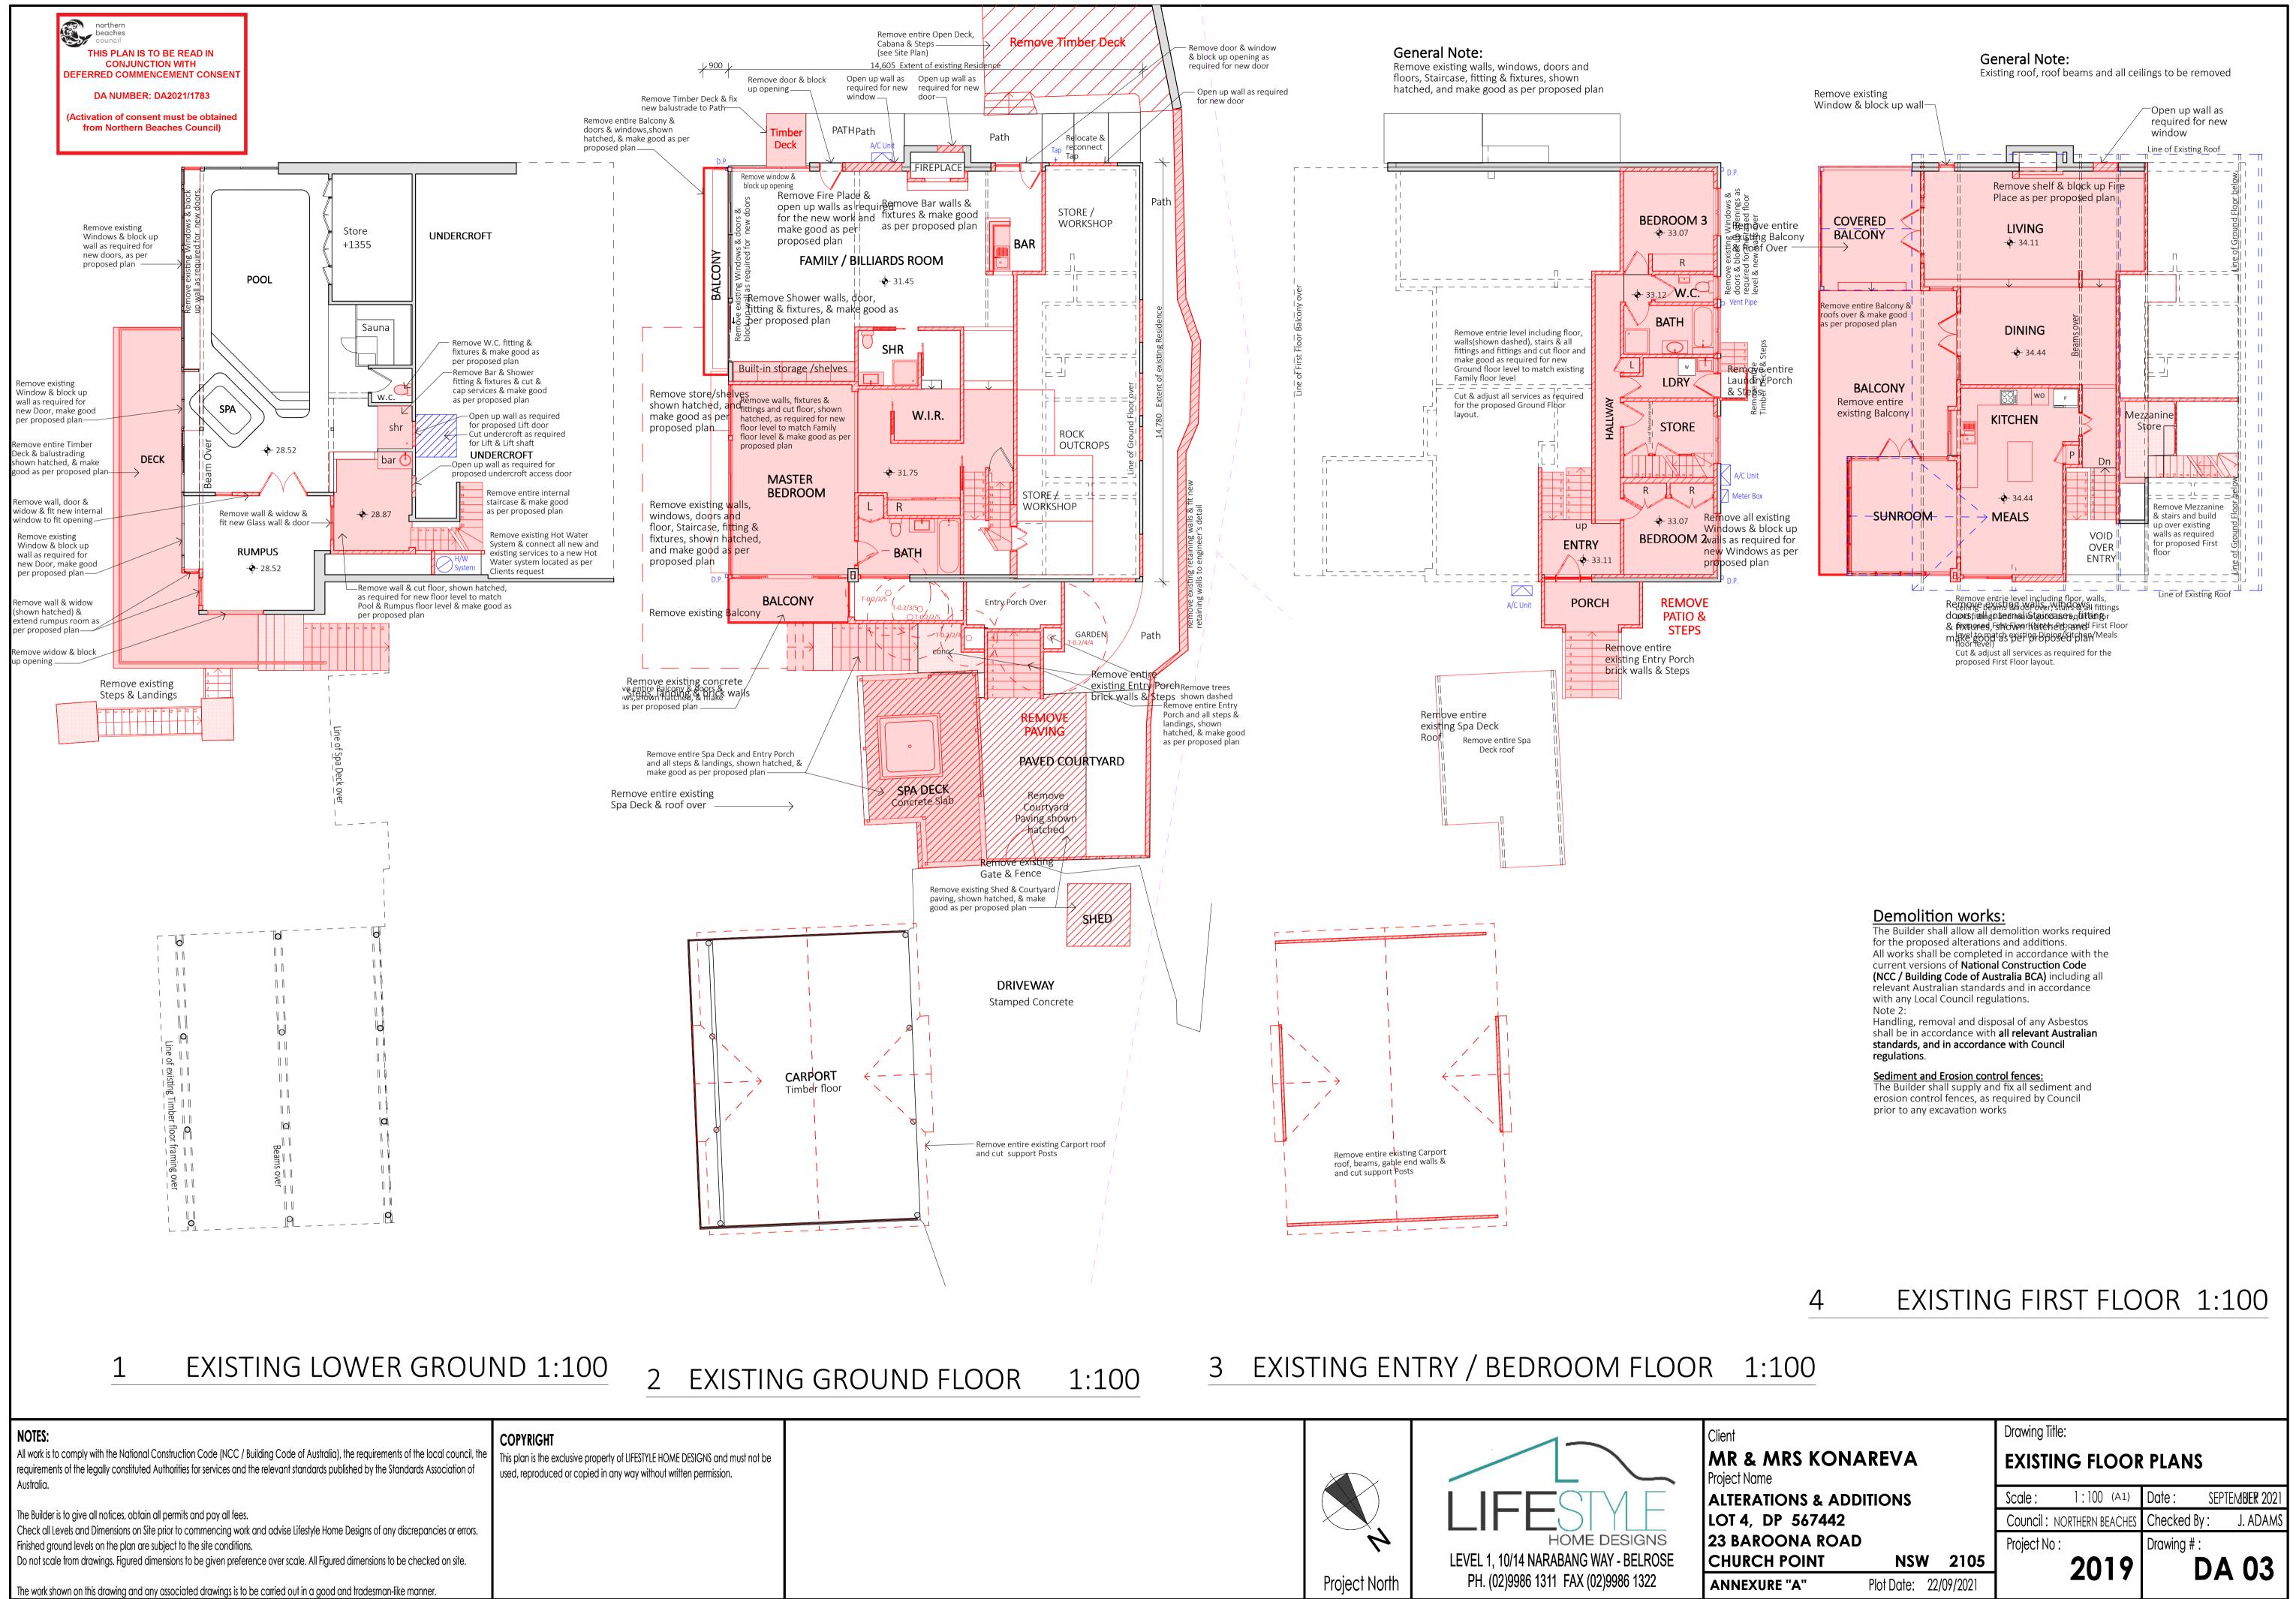

Denotes spot height.

 +25.37 TK
 Denotes height on top of kerb.

 T-0.2/5/4
 Denotes

 tree-diameter/spread/height.
 Denotes overhead power wires.

 Denotes Sydney Water Sewer.
 Plotted approx vide DBYD Sequence No.97095109 Dated 28/04/2020

 Denotes flow direction of roof waters.
 Denotes ridge and levels.

 74.26
 Denotes gutter and levels.

 63.14
 Denotes level on top of wall.

 76.85
 Denotes window and levels.

ENCUMBRANCES NOTED ON TITLE FOLIO 4/567442 1. RESERVATIONS AND CONDITIONS IN THE CROWN GRANTS 2. RIGHT OF CARRIAGEWAY (D.P.559835 & D.P.567442) 3. RESTRICTION(S) ON THE USE OF LAND (D.P.559835)

## STORMWATER NOTE:

Stormwater is to be connected to the proposed rainwater tank with overflow connected to the existing drainage system which drains to the rear of the property







| MRS KONAREVA                          | PROPOSED FLOO              | OR PLANS             |
|---------------------------------------|----------------------------|----------------------|
| ATIONS & ADDITIONS                    | Scale: 1:100 (A1)          | Date: SEPTEMBER 2021 |
| DP 567442                             | Council : NORTHERN BEACHES | Checked By: J. ADAMS |
| ROONA ROAD                            | Project No :               | Drawing # :          |
| CH POINT NSW 2105                     | 2019                       | DA 04                |
| <b>CURE "A"</b> Plot Date: 22/09/2021 | 2017                       |                      |



| م من به ماه دام م با | منابعهمام ماملا مر | منصح ما منتقد متعد | s al ada al aluan da | and to be a large of | and a large line of |