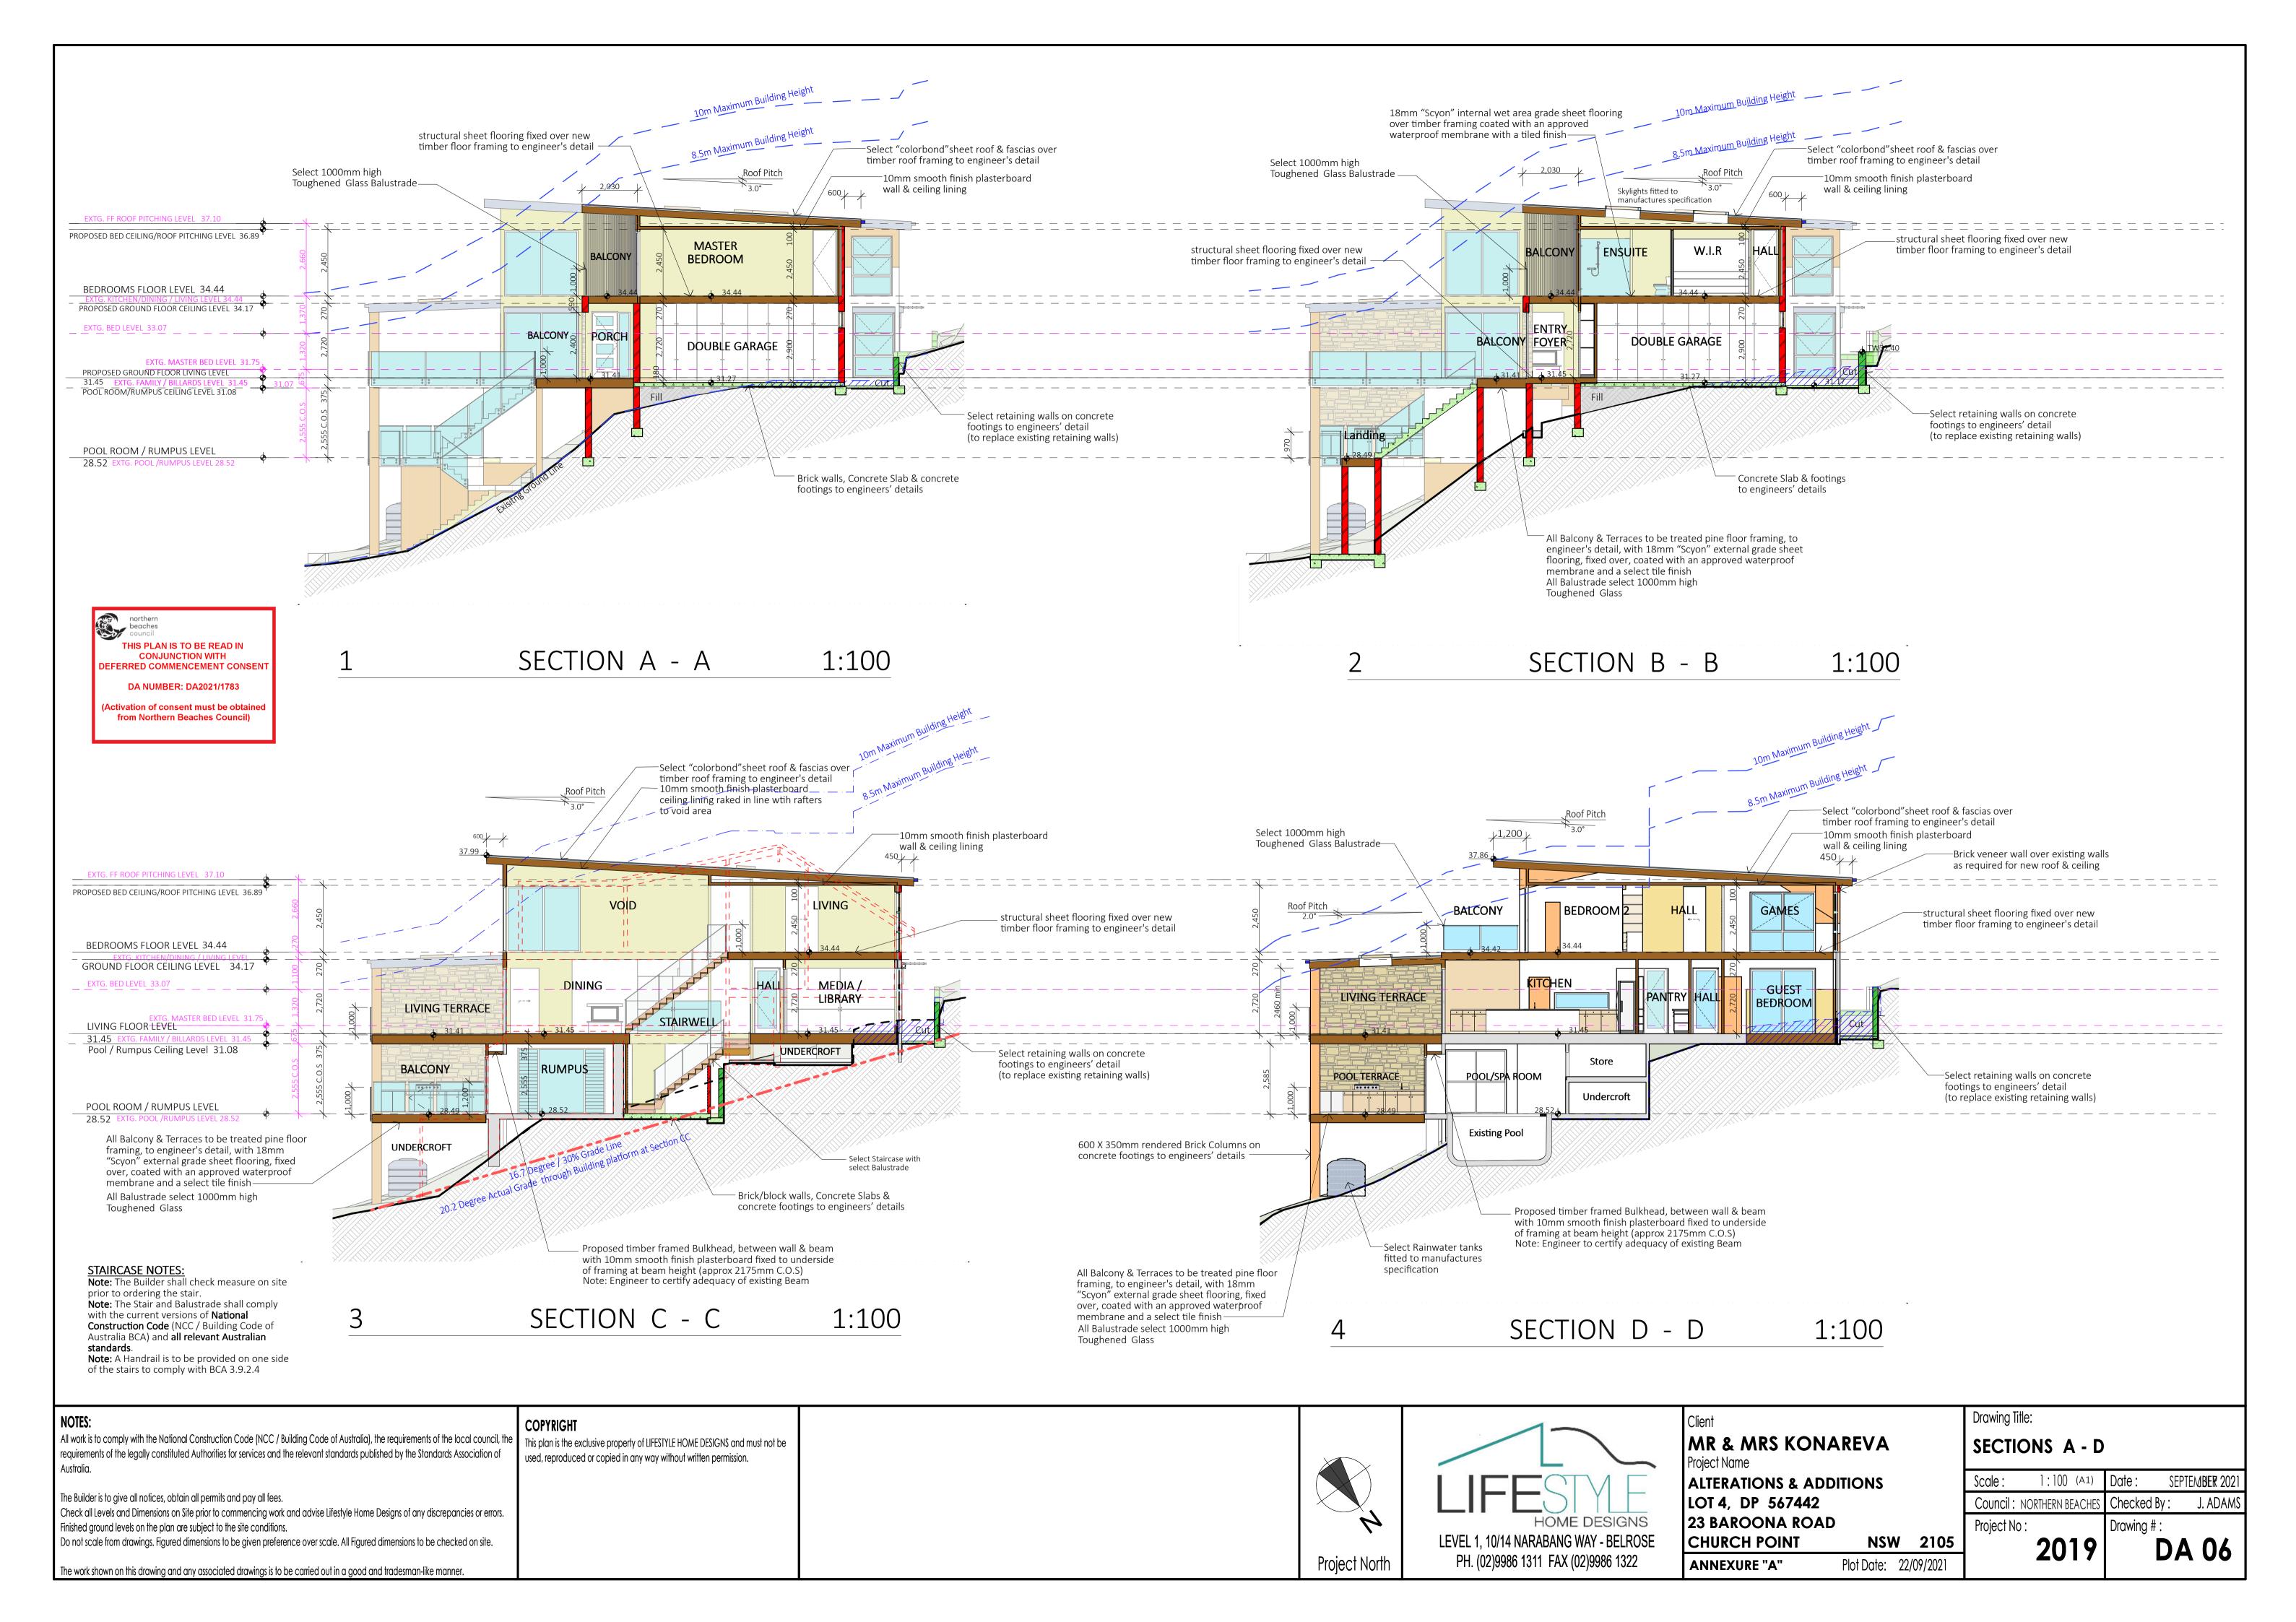

|
| <b>CURE "A"</b> Plot Date: 22/09/2021 | 2017                       |                      |



| م من به ماه دام م با | منابعهمام ماملا مر | منصح ما منتقد متعد | s al ada al aluan da | and to be a large of | and a large line of | مسمط امسما اسم | lesman-like manne |
|----------------------|--------------------|--------------------|----------------------|----------------------|---------------------|----------------|-------------------|
| ine work shown c     | n this arawin      | יאט עמה המה ר      | nciatea arawin       | ns is to ne c        | ramea out in a      | anna trac      | iesman-like manne |
|                      |                    |                    |                      |                      |                     | good and nac   |                   |





|                                                                                                                                                                       | NOTES:<br>All work is to comply with the National Construction Code (NCC / Building Code<br>of Australia), the requirements of the local council, the requirements of the<br>legally constituted Authorities for services and the relevant standards published<br>by the Standards Association of Australia.<br>The Builder is to give all notices, obtain all permits and pay all fees.