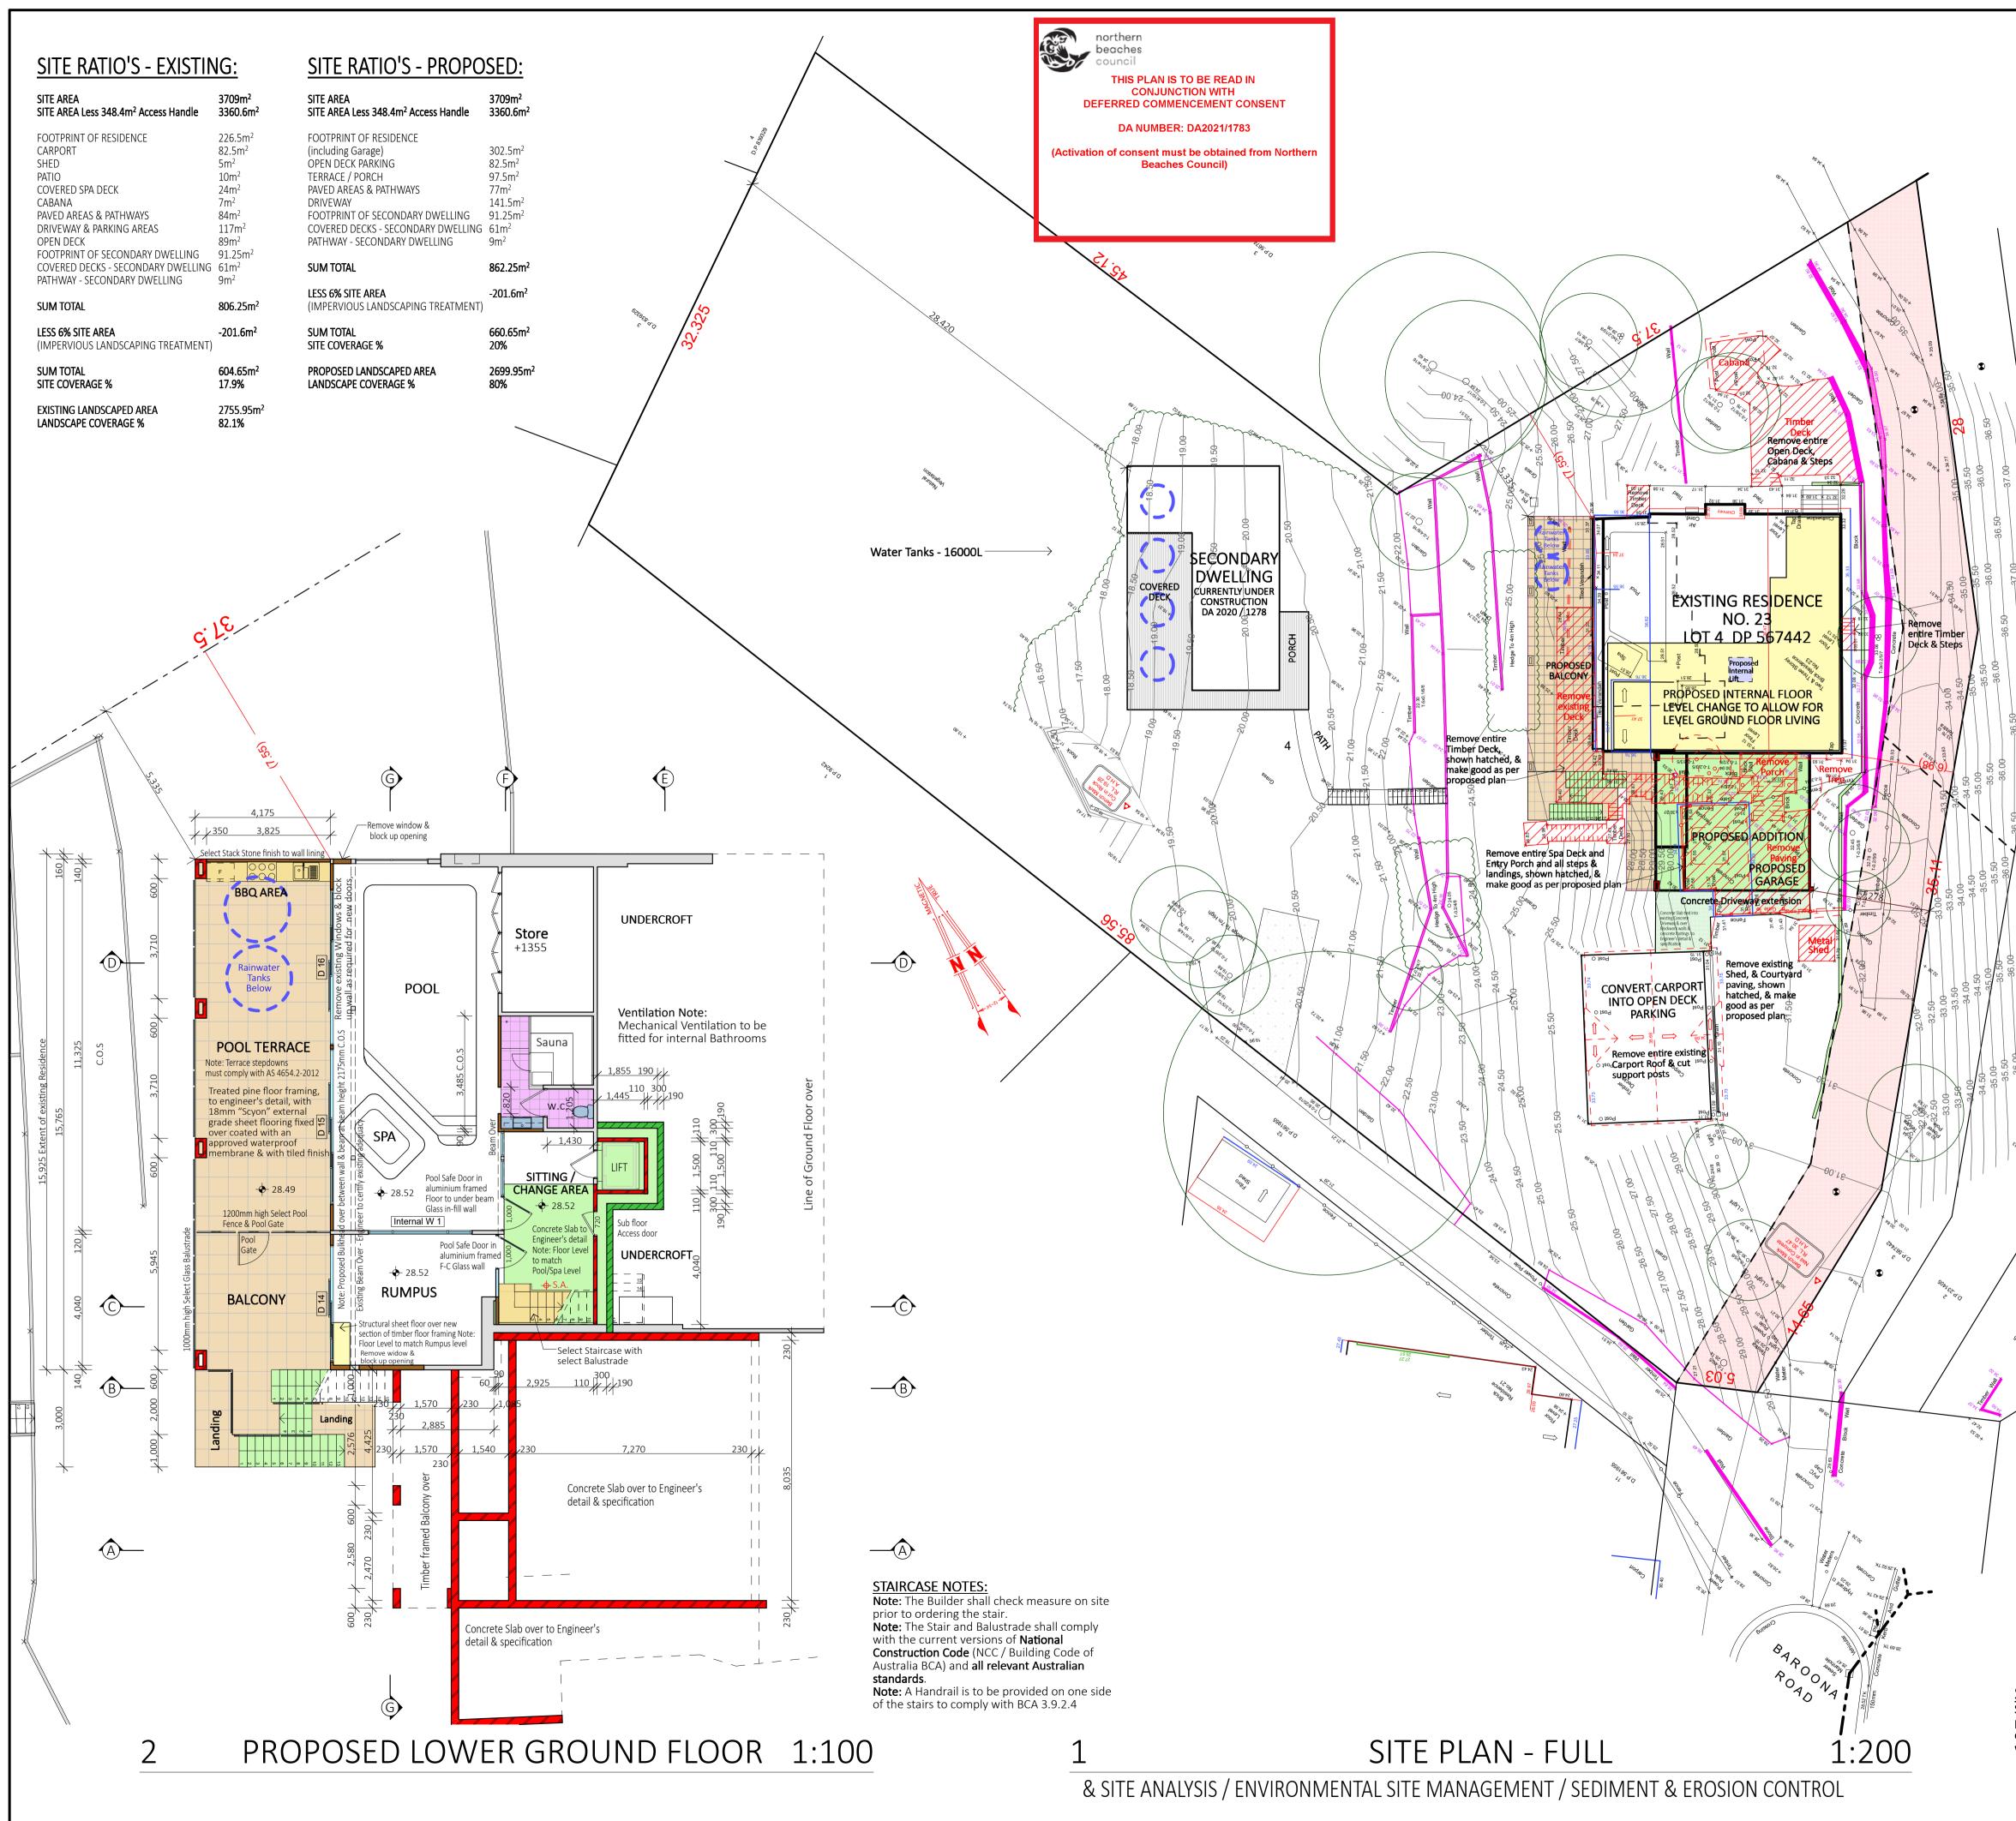

## STORMWATER NOTE:

Stormwater is to be connected to the proposed rainwater tank with overflow connected to the existing drainage system which drains to the rear of the property

| MRS KONAREVA                          | PROPOSED FLOO              | OR PLANS             |
|---------------------------------------|----------------------------|----------------------|
| ATIONS & ADDITIONS                    | Scale: 1:100 (A1)          | Date: SEPTEMBER 2021 |
| DP 567442                             | Council : NORTHERN BEACHES | Checked By: J. ADAMS |
| ROONA ROAD                            | Project No :               | Drawing # :          |
| CH POINT NSW 2105                     | 2019                       | DA 04                |
| <b>CURE "A"</b> Plot Date: 22/09/2021 | 2017                       |                      |