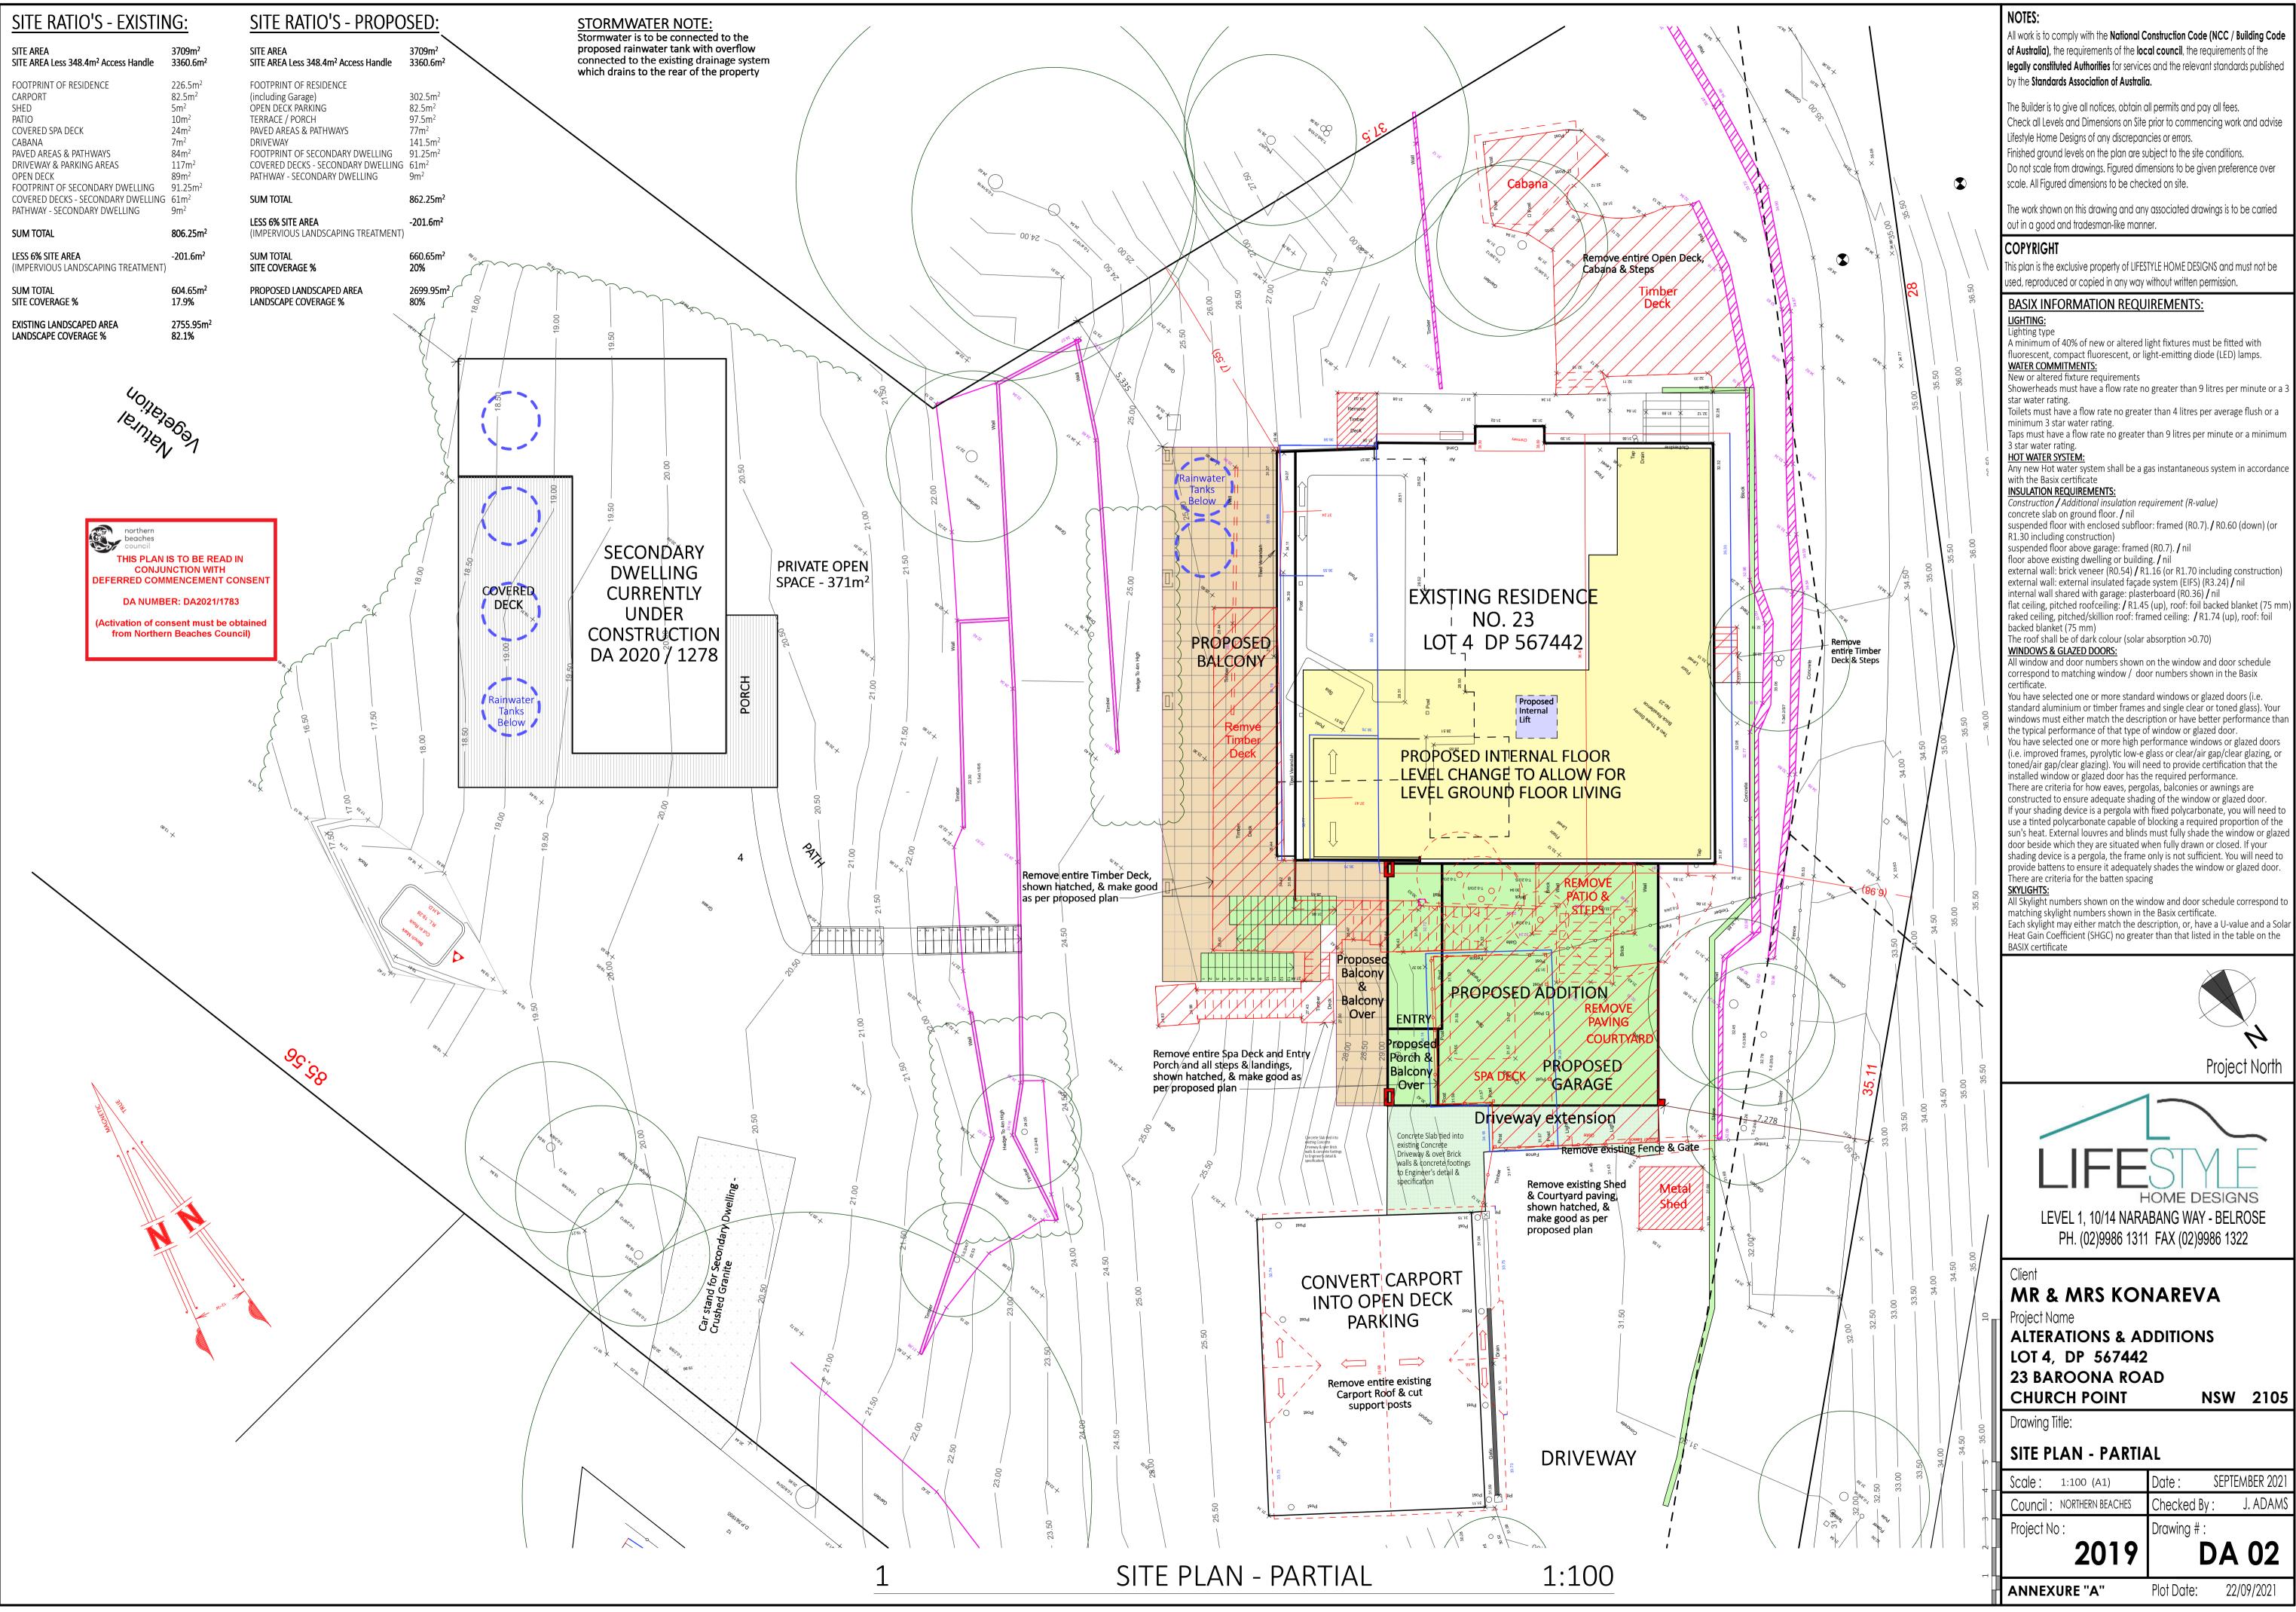

## STORMWATER NOTE:

Stormwater is to be connected to the proposed rainwater tank with overflow connected to the existing drainage system which drains to the rear of the property

| MRS KONAREVA                          | PROPOSED FLOO              | OR PLANS             |
|---------------------------------------|----------------------------|----------------------|
| ATIONS & ADDITIONS                    | Scale: 1:100 (A1)          | Date: SEPTEMBER 2021 |
| DP 567442                             | Council : NORTHERN BEACHES | Checked By: J. ADAMS |
| ROONA ROAD                            | Project No :               | Drawing # :          |
| CH POINT NSW 2105                     | 2019                       | DA 04                |
| <b>CURE "A"</b> Plot Date: 22/09/2021 | 2017                       |                      |