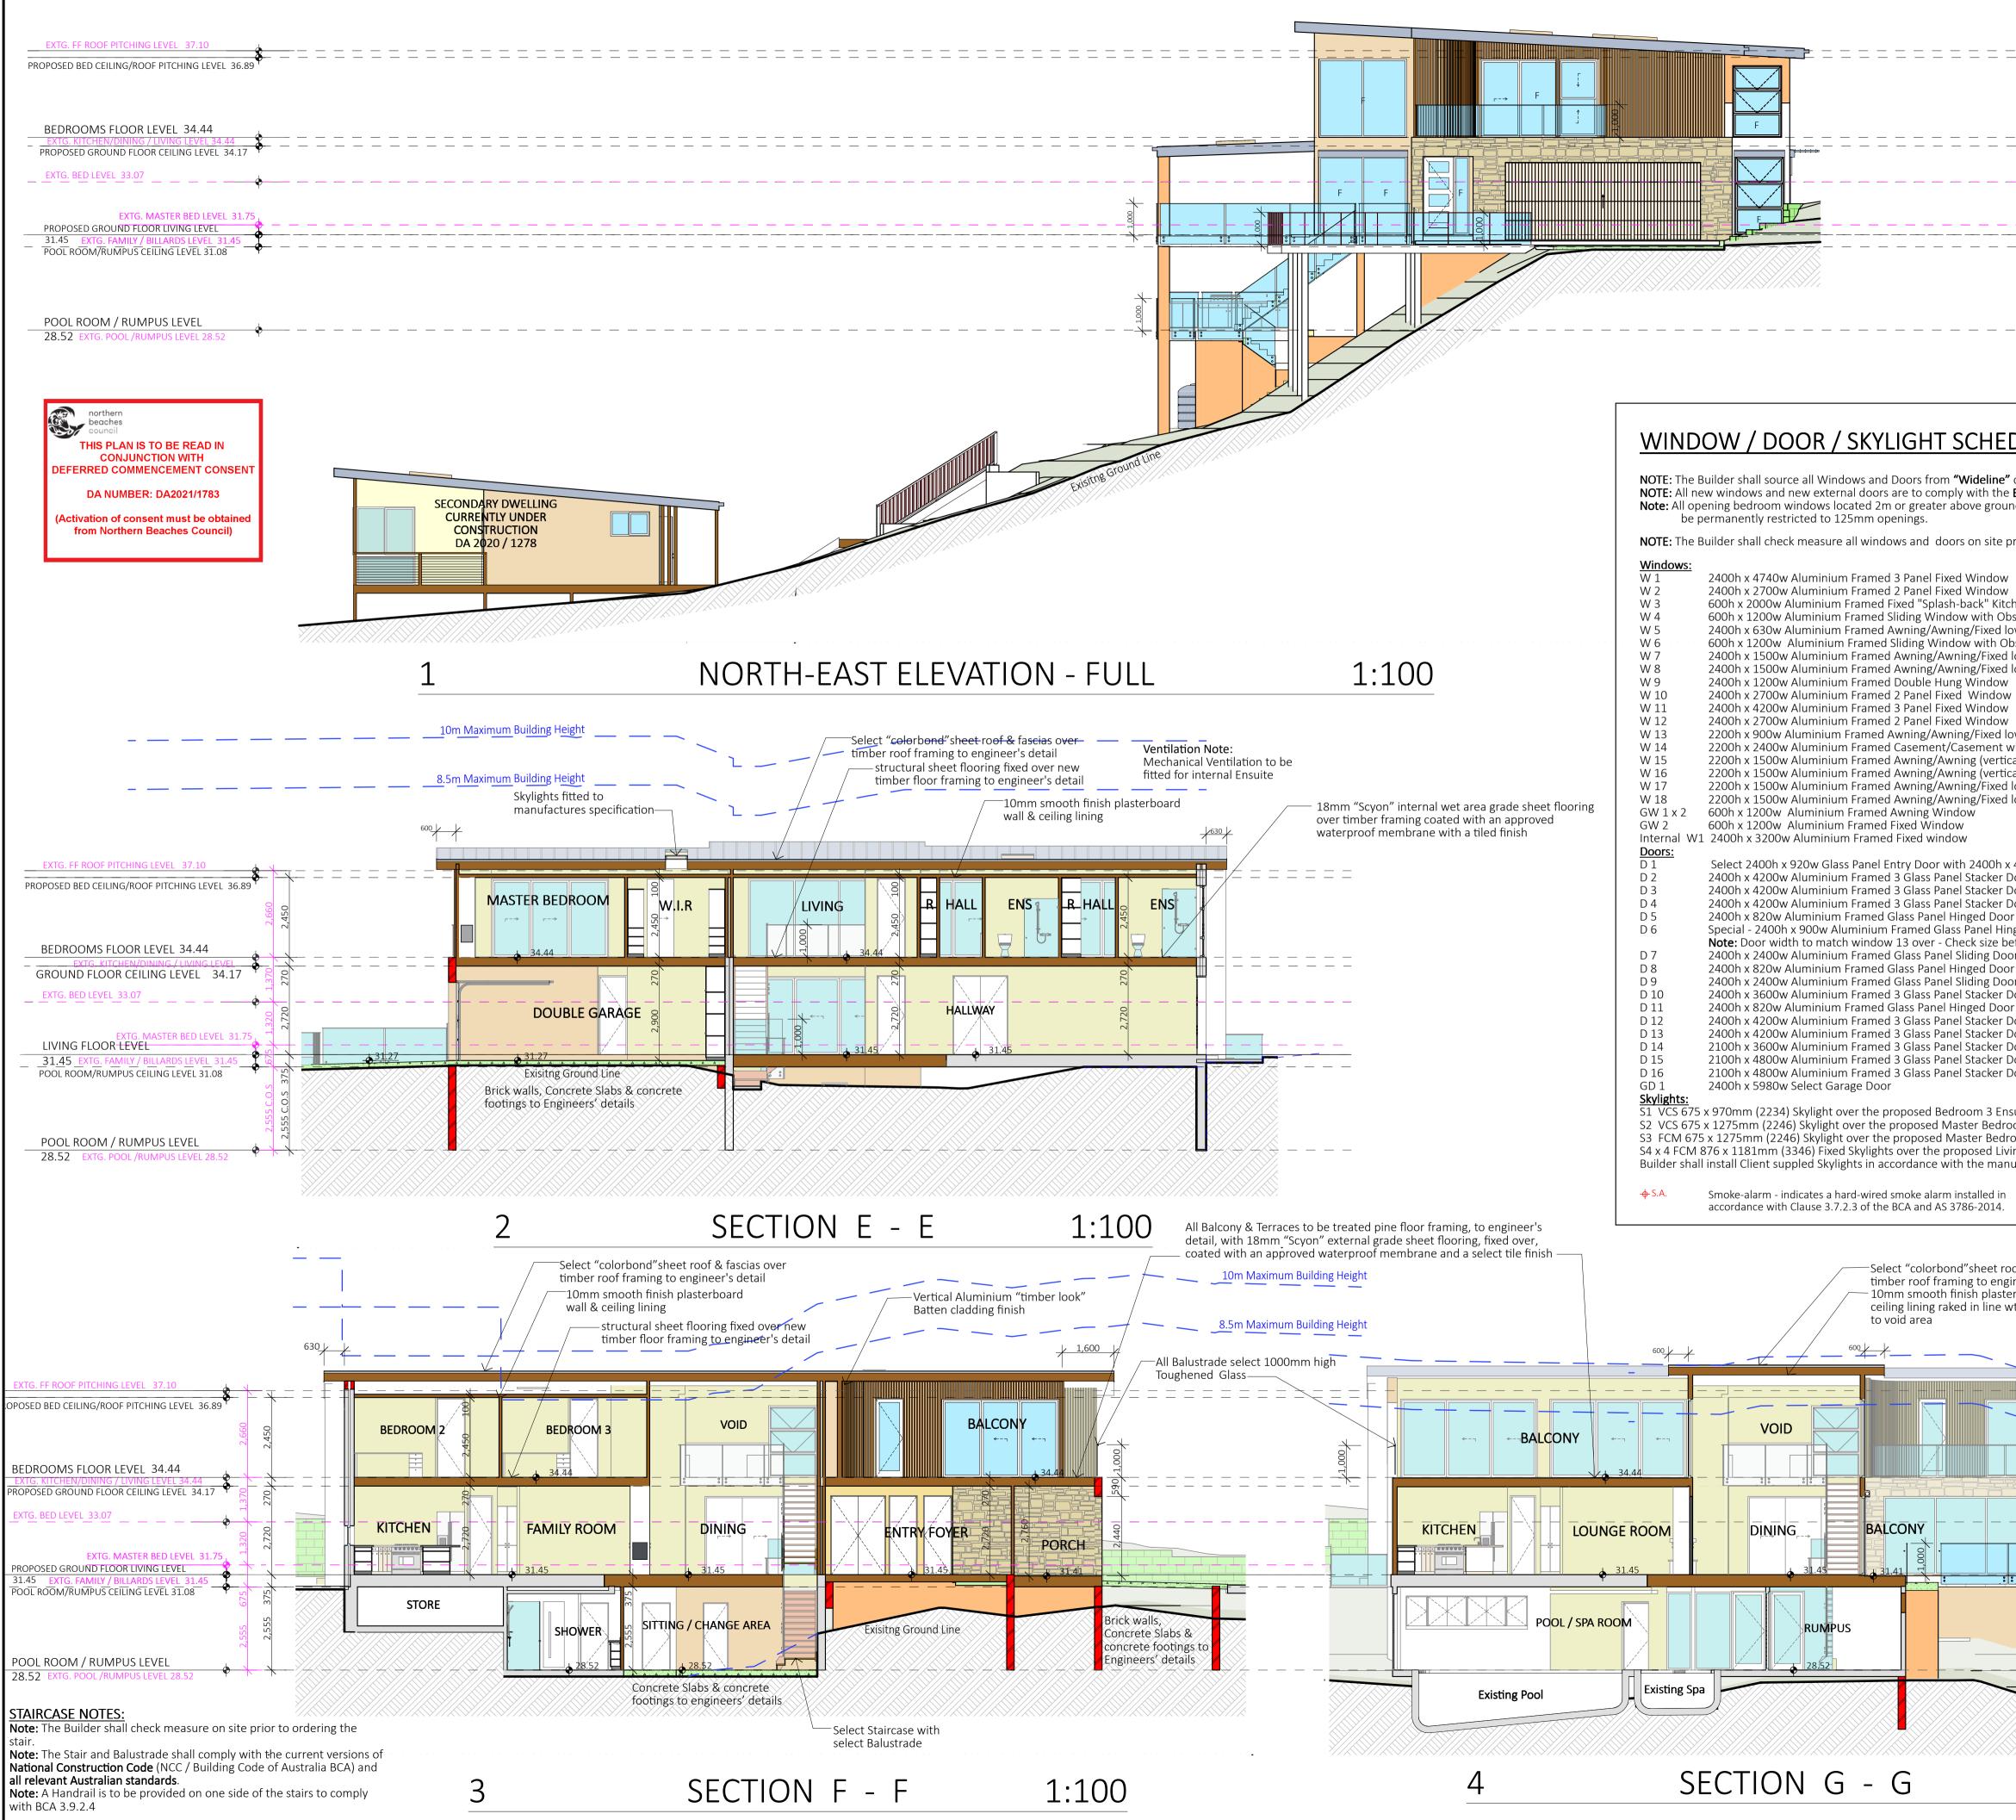

|                                                                                                                                                                       | NOTES:<br>All work is to comply with the National Construction Code (NCC / Building Code<br>of Australia), the requirements of the local council, the requirements of the<br>legally constituted Authorities for services and the relevant standards published<br>by the Standards Association of Australia.<br>The Builder is to give all notices, obtain all permits and pay all fees.                                                                                                                                                                                                                                                                                                                                                                                                                                                                                                                                                                                                                                                                                                                                           |  |  |  |
|-----------------------------------------------------------------------------------------------------------------------------------------------------------------------|------------------------------------------------------------------------------------------------------------------------------------------------------------------------------------------------------------------------------------------------------------------------------------------------------------------------------------------------------------------------------------------------------------------------------------------------------------------------------------------------------------------------------------------------------------------------------------------------------------------------------------------------------------------------------------------------------------------------------------------------------------------------------------------------------------------------------------------------------------------------------------------------------------------------------------------------------------------------------------------------------------------------------------------------------------------------------------------------------------------------------------|--|--|--|
|                                                                                                                                                                       | Check all Levels and Dimensions on Site prior to commencing work and advise<br>Lifestyle Home Designs of any discrepancies or errors.<br>Finished ground levels on the plan are subject to the site conditions.<br>Do not scale from drawings. Figured dimensions to be given preference over<br>scale. All Figured dimensions to be checked on site.                                                                                                                                                                                                                                                                                                                                                                                                                                                                                                                                                                                                                                                                                                                                                                              |  |  |  |
|                                                                                                                                                                       | The work shown on this drawing and any associated drawings is to be carried out in a good and tradesman-like manner.                                                                                                                                                                                                                                                                                                                                                                                                                                                                                                                                                                                                                                                                                                                                                                                                                                                                                                                                                                                                               |  |  |  |
|                                                                                                                                                                       | <b>COPYRIGHT</b> This plan is the exclusive property of LIFESTYLE HOME DESIGNS and must not be                                                                                                                                                                                                                                                                                                                                                                                                                                                                                                                                                                                                                                                                                                                                                                                                                                                                                                                                                                                                                                     |  |  |  |
|                                                                                                                                                                       | used, reproduced or copied in any way without written permission. BASIX INFORMATION REQUIREMENTS:                                                                                                                                                                                                                                                                                                                                                                                                                                                                                                                                                                                                                                                                                                                                                                                                                                                                                                                                                                                                                                  |  |  |  |
|                                                                                                                                                                       | LIGHTING:<br>Lighting type<br>A minimum of 40% of new or altered light fixtures must be fitted with<br>fluorescent, compact fluorescent, or light-emitting diode (LED) lamps.                                                                                                                                                                                                                                                                                                                                                                                                                                                                                                                                                                                                                                                                                                                                                                                                                                                                                                                                                      |  |  |  |
| DULE:                                                                                                                                                                 | WATER COMMITMENTS:<br>New or altered fixture requirements<br>Showerheads must have a flow rate no greater than 9 litres per minute or a 3<br>star water rating.<br>Toilets must have a flow rate no greater than 4 litres per average flush or a                                                                                                                                                                                                                                                                                                                                                                                                                                                                                                                                                                                                                                                                                                                                                                                                                                                                                   |  |  |  |
| colour to be Dulux Monument.<br><b>Basix Certificate</b><br>nd level, shall have                                                                                      | minimum 3 star water rating.<br>Taps must have a flow rate no greater than 9 litres per minute or a minimum<br>3 star water rating.<br>HOT WATER SYSTEM:                                                                                                                                                                                                                                                                                                                                                                                                                                                                                                                                                                                                                                                                                                                                                                                                                                                                                                                                                                           |  |  |  |
| prior to order                                                                                                                                                        | Any new Hot water system shall be a gas instantaneous system in accordance with the Basix certificate<br>INSULATION REQUIREMENTS:<br>Construction / Additional insulation requirement (R-value)                                                                                                                                                                                                                                                                                                                                                                                                                                                                                                                                                                                                                                                                                                                                                                                                                                                                                                                                    |  |  |  |
| chen Window<br>oscure Glass<br>ower (vertical) Window (Join with D8)<br>bscure Glass<br>lower (vertical) Window<br>lower (vertical) Window                            | concrete slab on ground floor. / nil<br>suspended floor with enclosed subfloor: framed (R0.7). / R0.60 (down) (or<br>R1.30 including construction)<br>suspended floor above garage: framed (R0.7). / nil<br>floor above existing dwelling or building. / nil<br>external wall: brick veneer (R0.54) / R1.16 (or R1.70 including construction)<br>external wall: external insulated façade system (EIFS) (R3.24) / nil<br>internal wall shared with garage: plasterboard (R0.36) / nil<br>flat ceiling, pitched roofceiling: / R1.45 (up), roof: foil backed blanket (75 mm)<br>raked ceiling, pitched/skillion roof: framed ceiling: / R1.74 (up), roof: foil<br>backed blanket (75 mm)<br>The roof shall be of dark colour (solar absorption >0.70)                                                                                                                                                                                                                                                                                                                                                                               |  |  |  |
| ower (vertical) Window<br>with fixed lower transom Window<br>cal) Window<br>cal) Window<br>lower (vertical) Window<br>lower (vertical) Window                         | WINDOWS & GLAZED DOORS:<br>All window and door numbers shown on the window and door schedule<br>correspond to matching window / door numbers shown in the Basix<br>certificate.<br>You have selected one or more standard windows or glazed doors (i.e.<br>standard aluminium or timber frames and single clear or toned glass). Your                                                                                                                                                                                                                                                                                                                                                                                                                                                                                                                                                                                                                                                                                                                                                                                              |  |  |  |
| : 450w fixed sidelight                                                                                                                                                | windows must either match the description or have better performance than<br>the typical performance of that type of window or glazed door.<br>You have selected one or more high performance windows or glazed doors<br>(i.e. improved frames, pyrolytic low-e glass or clear/air gap/clear glazing, or<br>toned/air gap/clear glazing). You will need to provide certification that the                                                                                                                                                                                                                                                                                                                                                                                                                                                                                                                                                                                                                                                                                                                                          |  |  |  |
| Door<br>Door<br>Door<br>Door<br>Inged Door<br>efore order<br>Dor<br>In (Join with D5 total 1500mm wide)<br>Dr<br>Door<br>Door<br>Door<br>Door<br>Door<br>Door<br>Door | <ul> <li>installed window or glazed door has the required performance.</li> <li>There are criteria for how eaves, pergolas, balconies or awnings are constructed to ensure adequate shading of the window or glazed door.</li> <li>If your shading device is a pergola with fixed polycarbonate, you will need to use a tinted polycarbonate capable of blocking a required proportion of the sun's heat. External louvres and blinds must fully shade the window or glazed door beside which they are situated when fully drawn or closed. If your shading device is a pergola, the frame only is not sufficient. You will need to provide battens to ensure it adequately shades the window or glazed door.</li> <li>There are criteria for the batten spacing</li> <li>SKYLIGHTS:</li> <li>All Skylight numbers shown on the window and door schedule correspond to matching skylight numbers shown in the Basix certificate.</li> <li>Each skylight may either match the description, or, have a U-value and a Solar Heat Gain Coefficient (SHGC) no greater than that listed in the table on the BASIX certificate</li> </ul> |  |  |  |
| suite<br>com Ensuite<br>com Walk in Robe.<br>ing Terrace<br>ufacturers' instructions.                                                                                 | Project North                                                                                                                                                                                                                                                                                                                                                                                                                                                                                                                                                                                                                                                                                                                                                                                                                                                                                                                                                                                                                                                                                                                      |  |  |  |
| oof & fascias over<br>ineer's detail<br>erboard<br>vtih rafters<br>10m Maximum Building<br>8.5m Maximum Building                                                      | LIFESTME<br>HOME DESIGNS<br>LEVEL 1, 10/14 NARABANG WAY - BELROSE<br>PH. (02)9986 1311 FAX (02)9986 1322                                                                                                                                                                                                                                                                                                                                                                                                                                                                                                                                                                                                                                                                                                                                                                                                                                                                                                                                                                                                                           |  |  |  |
|                                                                                                                                                                       | Client<br>MR & MRS KONAREVA<br>Project Name<br>ALTERATIONS & ADDITIONS                                                                                                                                                                                                                                                                                                                                                                                                                                                                                                                                                                                                                                                                                                                                                                                                                                                                                                                                                                                                                                                             |  |  |  |
|                                                                                                                                                                       | LOT 4, DP 567442<br>23 BAROONA ROAD<br>CHURCH POINT NSW 2105<br>Drawing Title: NORTH-EAST ELEVATION - FULL &<br>WINDOW / DOOR SCHEDULE &                                                                                                                                                                                                                                                                                                                                                                                                                                                                                                                                                                                                                                                                                                                                                                                                                                                                                                                                                                                           |  |  |  |
| 4<br>0                                                                                                                                                                | SECTIONS E - G       Scale :     Date : SEPTEMBER 2021                                                                                                                                                                                                                                                                                                                                                                                                                                                                                                                                                                                                                                                                                                                                                                                                                                                                                                                                                                                                                                                                             |  |  |  |
| 2<br>3                                                                                                                                                                | Council: NORTHERN BEACHES       Checked By:       J. ADAMS         Project No:       Drawing # :         OO10       DA07                                                                                                                                                                                                                                                                                                                                                                                                                                                                                                                                                                                                                                                                                                                                                                                                                                                                                                                                                                                                           |  |  |  |
| 1:100                                                                                                                                                                 | 2019         DA 07           ANNEXURE "A"         Plot Date: 22/09/2021                                                                                                                                                                                                                                                                                                                                                                                                                                                                                                                                                                                                                                                                                                                                                                                                                                                                                                                                                                                                                                                            |  |  |  |
|                                                                                                                                                                       |                                                                                                                                                                                                                                                                                                                                                                                                                                                                                                                                                                                                                                                                                                                                                                                                                                                                                                                                                                                                                                                                                                                                    |  |  |  |