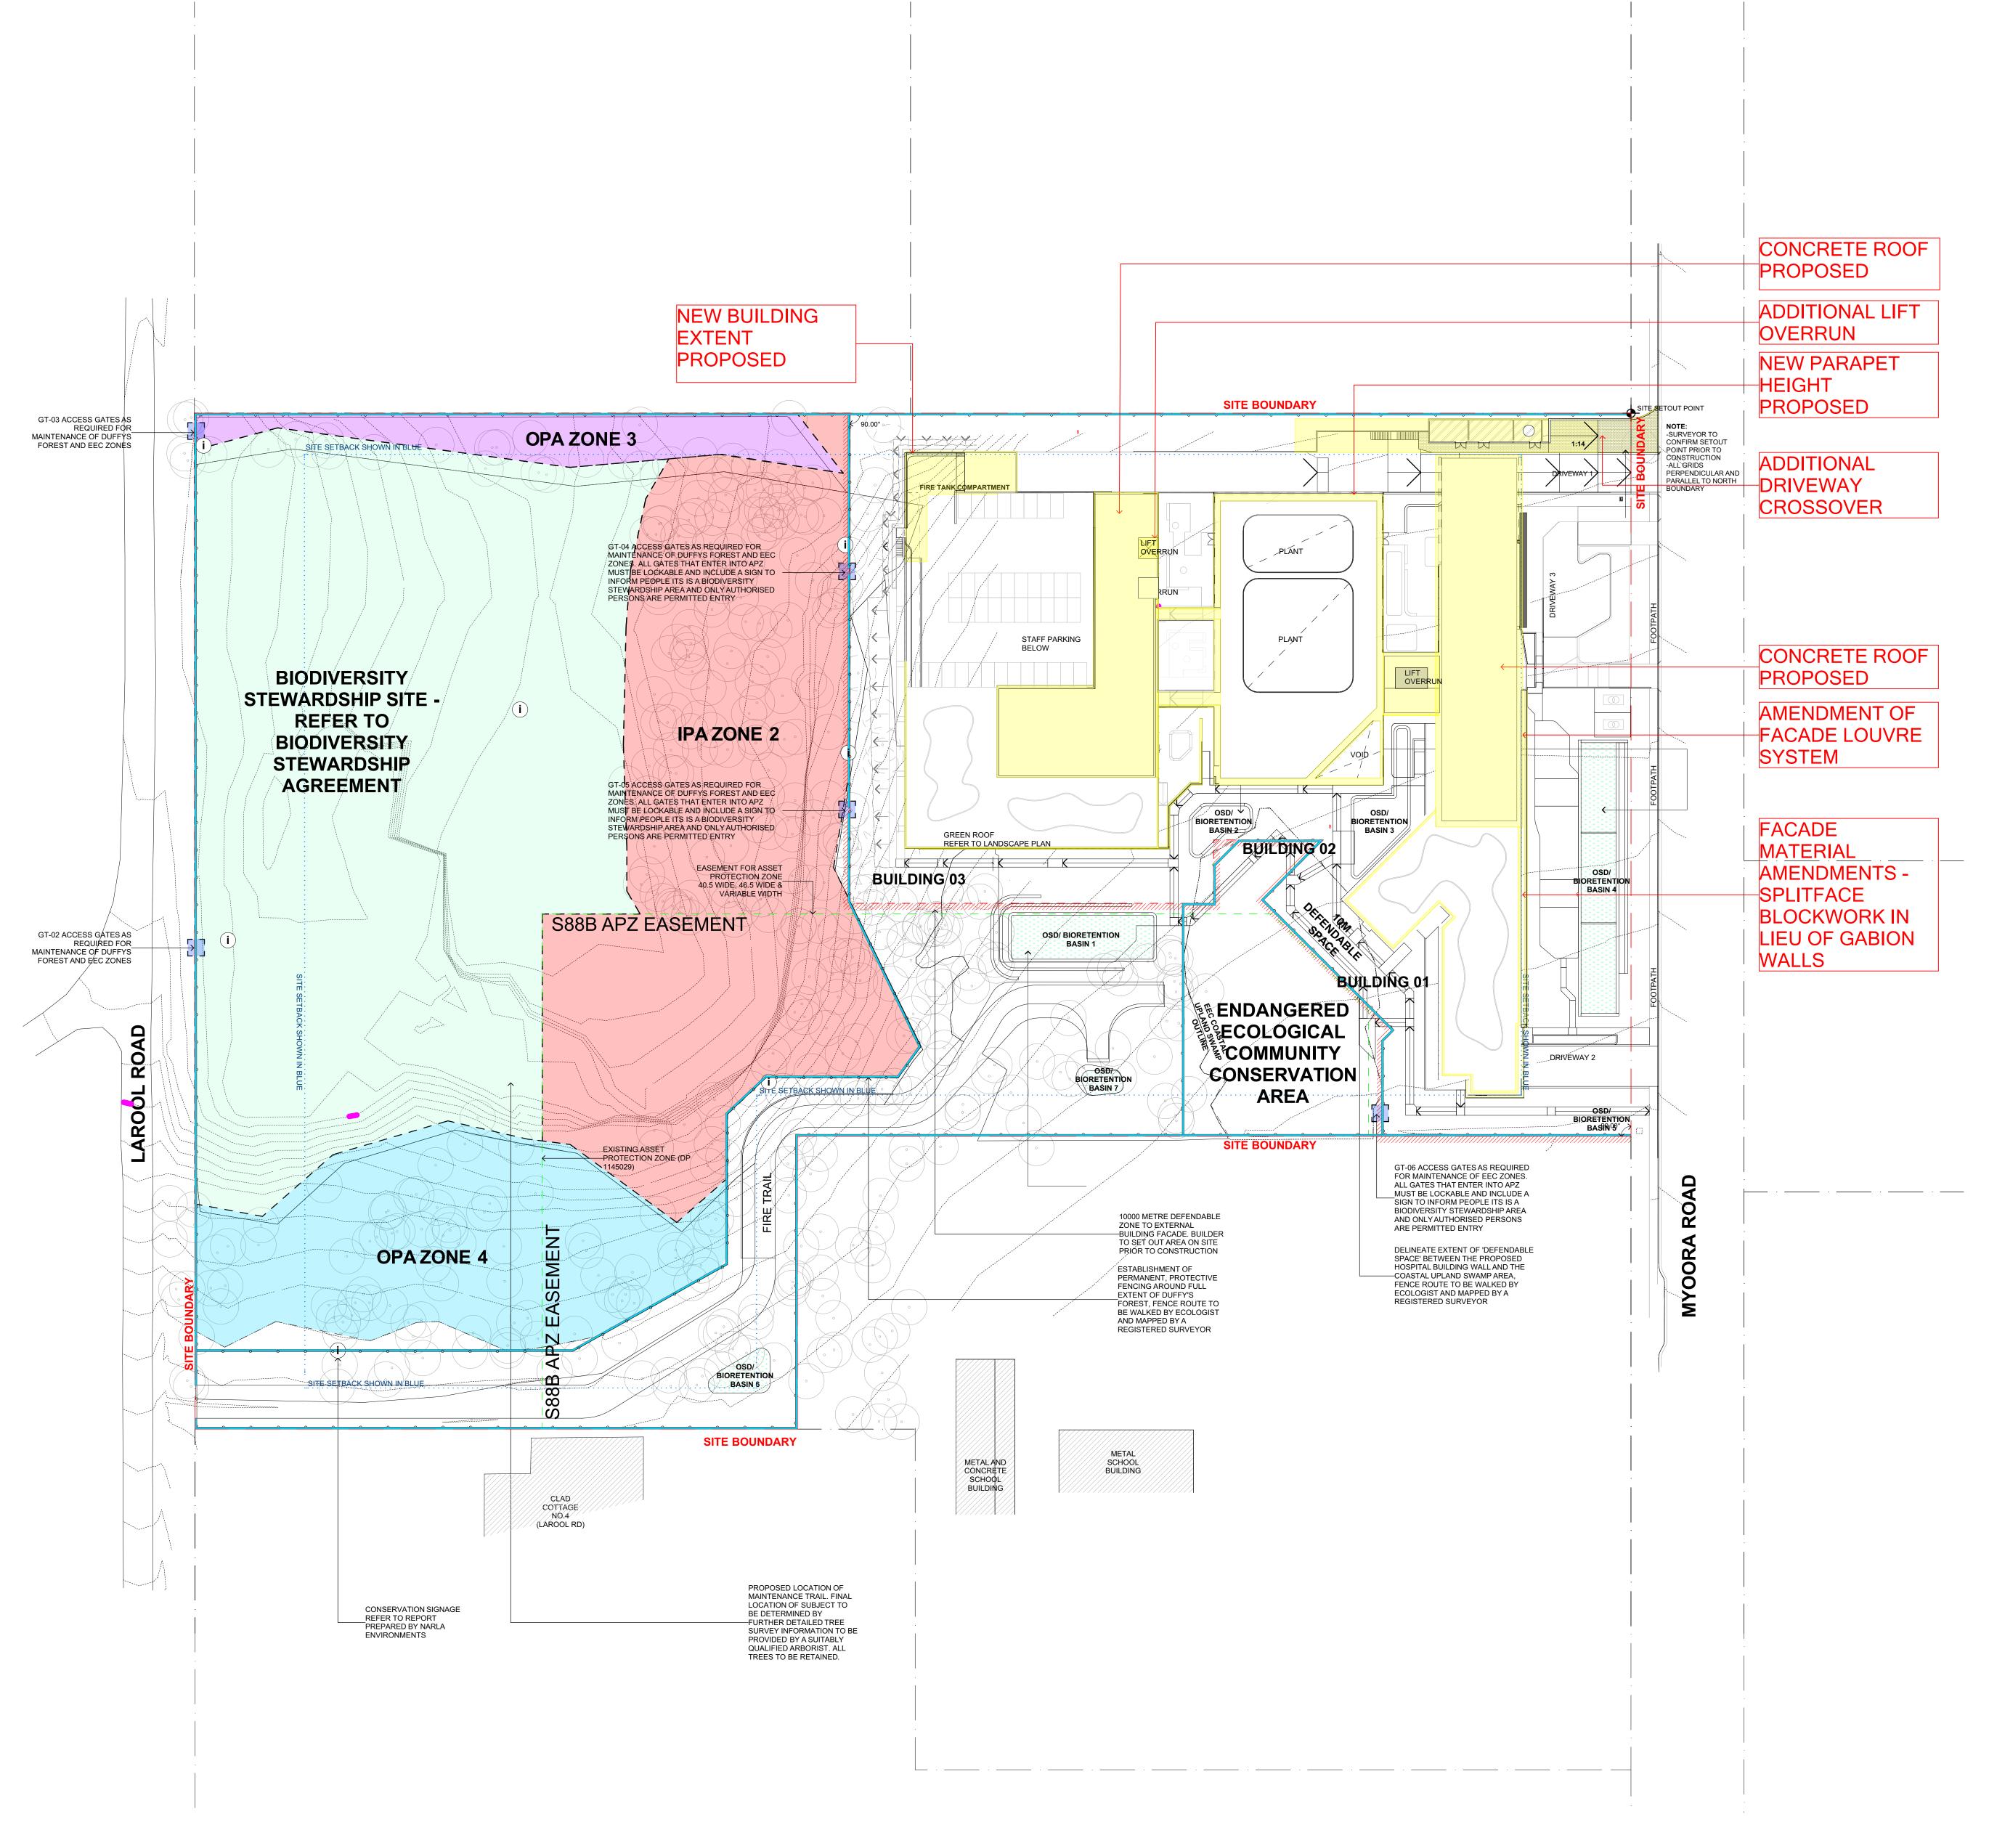

REFER TO ARBORIST REPORT AND SURVEY TREES

NOTE: LINE OF APZ DETERMINED BY PETERSON BUSHFIRE PLEASE READ IN CONJUNCTION WITH **BUSHFIRE ASSESSMENT REPORT** DATED 24 FEBRUARY 2017

BUREAU SRH | architecture

|        | STUDIO 3   2 VERONA STREET   PADDINGTON   NSW   2021   AUSTRALIA  <br>ABN: 94 115 880 834   TEL: +61 2 9380 4666   admin@bureausrh.com | V   | VYV            | ERN PRIVATE HOSPITAL   |
|--------|----------------------------------------------------------------------------------------------------------------------------------------|-----|----------------|------------------------|
|        | LEGEND:                                                                                                                                | REV | DATE           | NAME                   |
| S<br>Y | NEW WORKS                                                                                                                              | 01  | 11/08/202<br>2 | S4.55 ISSUE TO COUNCIL |
| ١,     |                                                                                                                                        |     |                |                        |
| Υ      |                                                                                                                                        |     |                |                        |
| Τ      | 10M DEFENDABLE AREA                                                                                                                    |     |                |                        |
| Ε      |                                                                                                                                        |     |                |                        |
| Y      |                                                                                                                                        |     |                |                        |
| $\sim$ |                                                                                                                                        |     |                |                        |

| 33A Myoora Ro       | PROJECT No: 16082             |              |             |
|---------------------|-------------------------------|--------------|-------------|
| STAGE: SECTION 4.55 | DRAWING TITLE:  SITE PLAN PRO | OPOSED       | DRAWING No: |
|                     |                               |              | 394         |
| SCALE @ A0:         |                               |              | REVISION:   |
| 4.500               | CLIENT: Wyvern Health         | CHECKED: SRH | 04          |