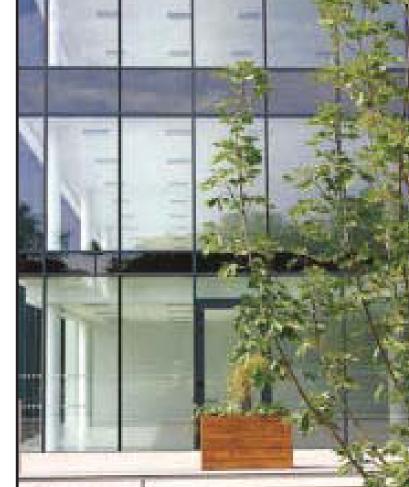

OF GABION WALLS

AWF01 ALUMINIUM WINDOW FRAME **COLOUR VARIES** 

THIRD PARTIES

CBG DARK GREY COLOUR **BACK GLASS** 

SPLITFACE BLOCK **WORK WALL** 

OFC OFF FORM CONCRETE

**EXAMPLE OF FACADE TREATMENT:** ARCHITECTURAL CLEAR GLAZING