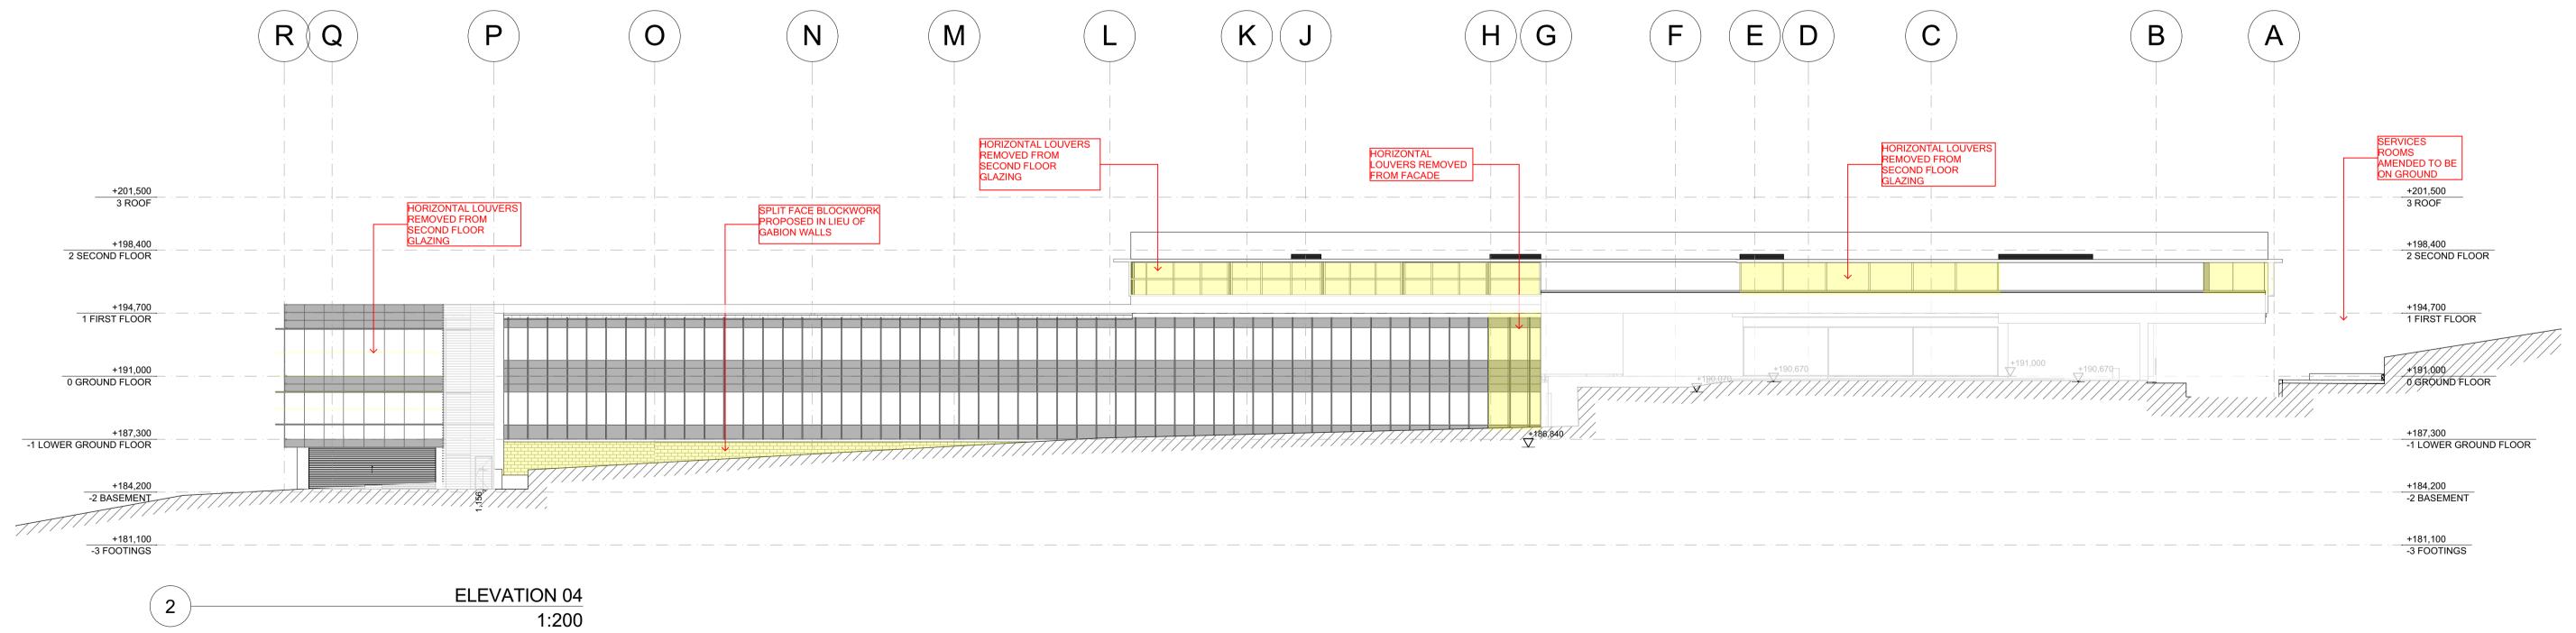

OF GABION WALLS

AWF01 ALUMINIUM WINDOW FRAME **COLOUR VARIES** 

THIRD PARTIES

CBG DARK GREY COLOUR **BACK GLASS** 

SPLITFACE BLOCK **WORK WALL** 

OFC OFF FORM CONCRETE

**EXAMPLE OF FACADE TREATMENT:** ARCHITECTURAL CLEAR GLAZING