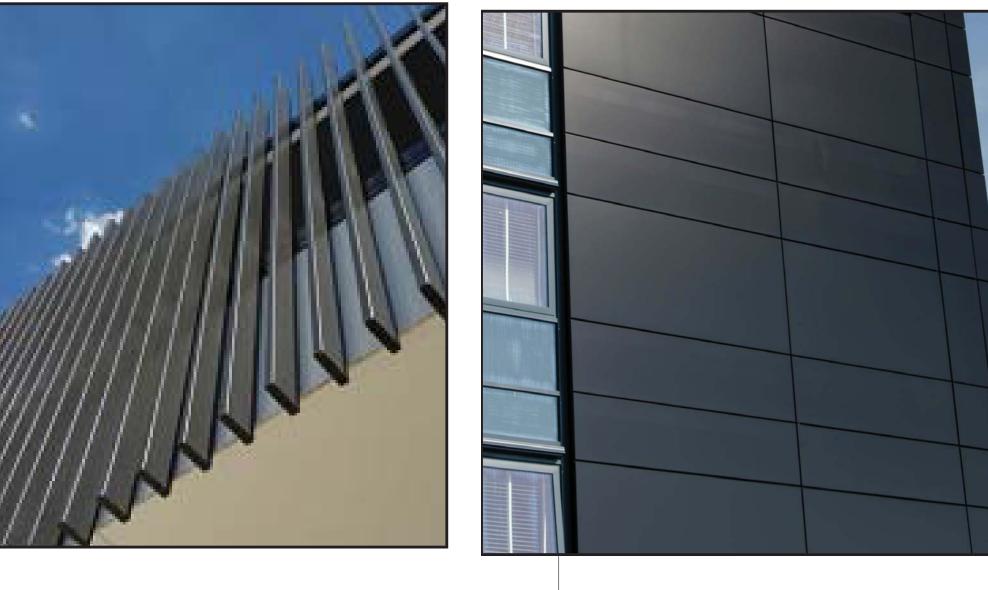

OF GABION WALLS

AWF01 ALUMINIUM WINDOW FRAME **COLOUR VARIES** 

THIRD PARTIES

CBG DARK GREY COLOUR **BACK GLASS** 

SPLITFACE BLOCK **WORK WALL** 

OFC OFF FORM CONCRETE

**EXAMPLE OF FACADE TREATMENT:** ARCHITECTURAL CLEAR GLAZING