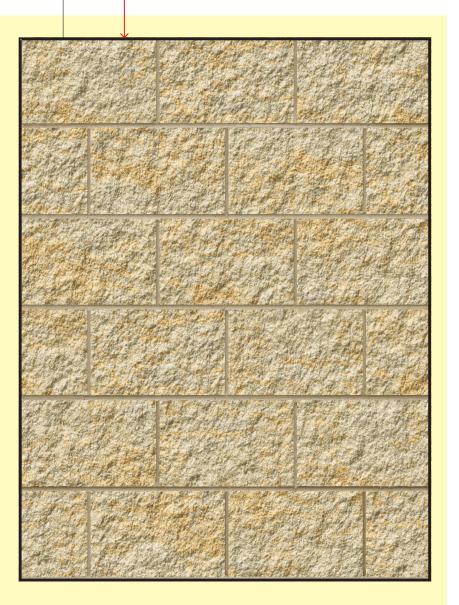

OF GABION WALLS

AWF01 ALUMINIUM WINDOW FRAME **COLOUR VARIES** 

THIRD PARTIES

CBG DARK GREY COLOUR **BACK GLASS** 

SPLITFACE BLOCK **WORK WALL** 

OFC OFF FORM CONCRETE

**EXAMPLE OF FACADE TREATMENT:** ARCHITECTURAL CLEAR GLAZING