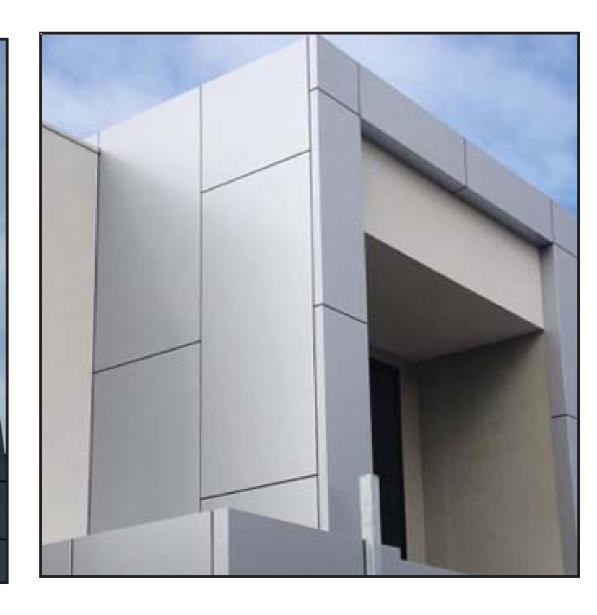

MC02 METAL WALL CLADDING COLOUR OFF WHITE KINGSPAN OR SIM.

METAL WALL CLADDING **COLOUR LIGHT GREY** KINGSPAN PANELS ILLUSTRATED