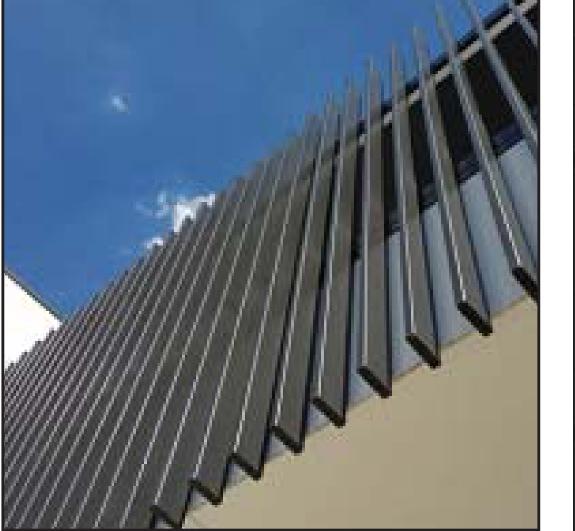

THIS PLAN IS TO BE READ IN CONJUNCTION WITH THE CONDITIONS OF DEVELOPMEN

EXAMPLES OF SUN PROTECTION SCREENS: ALUMINIUM LOUVRES COLOUR VARIES VERTICAL AND HORIZONTAL/FIXED AND OPERABLE

MC01 METAL WALL CLADDING COLOUR DARK GREY KINGSPAN OR SIM.