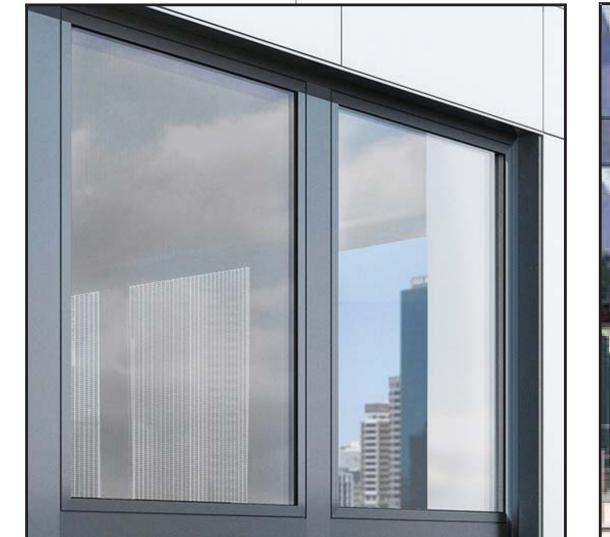

THIS PLAN IS TO BE READ IN CONJUNCTION WITH THE CONDITIONS OF DEVELOPMEN

EXAMPLES OF SUN PROTECTION SCREENS: ALUMINIUM LOUVRES COLOUR VARIES VERTICAL AND HORIZONTAL/FIXED AND OPERABLE

MC01 METAL WALL CLADDING COLOUR DARK GREY KINGSPAN OR SIM.