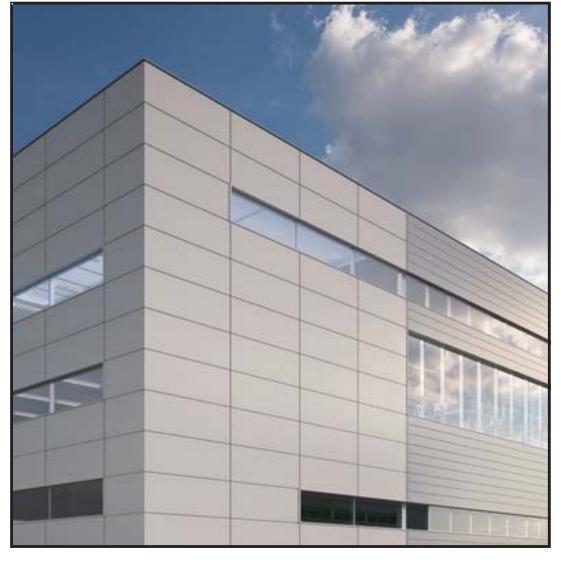

MC02 METAL WALL CLADDING COLOUR OFF WHITE KINGSPAN OR SIM.

METAL WALL CLADDING **COLOUR LIGHT GREY** KINGSPAN PANELS ILLUSTRATED