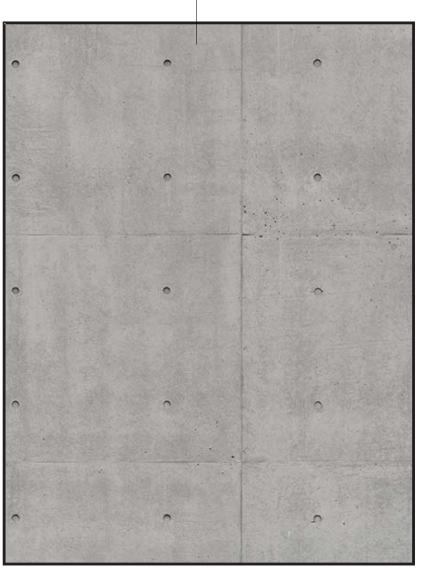

OF GABION WALLS

AWF01 ALUMINIUM WINDOW FRAME **COLOUR VARIES** 

THIRD PARTIES

CBG DARK GREY COLOUR **BACK GLASS** 

SPLITFACE BLOCK **WORK WALL** 

OFC OFF FORM CONCRETE

**EXAMPLE OF FACADE TREATMENT:** ARCHITECTURAL CLEAR GLAZING