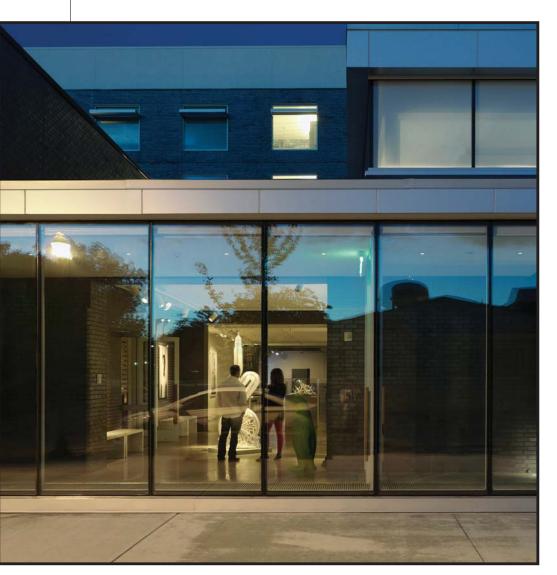

OF GABION WALLS

AWF01 ALUMINIUM WINDOW FRAME **COLOUR VARIES** 

THIRD PARTIES

CBG DARK GREY COLOUR **BACK GLASS** 

SPLITFACE BLOCK **WORK WALL** 

OFC OFF FORM CONCRETE

**EXAMPLE OF FACADE TREATMENT:** ARCHITECTURAL CLEAR GLAZING