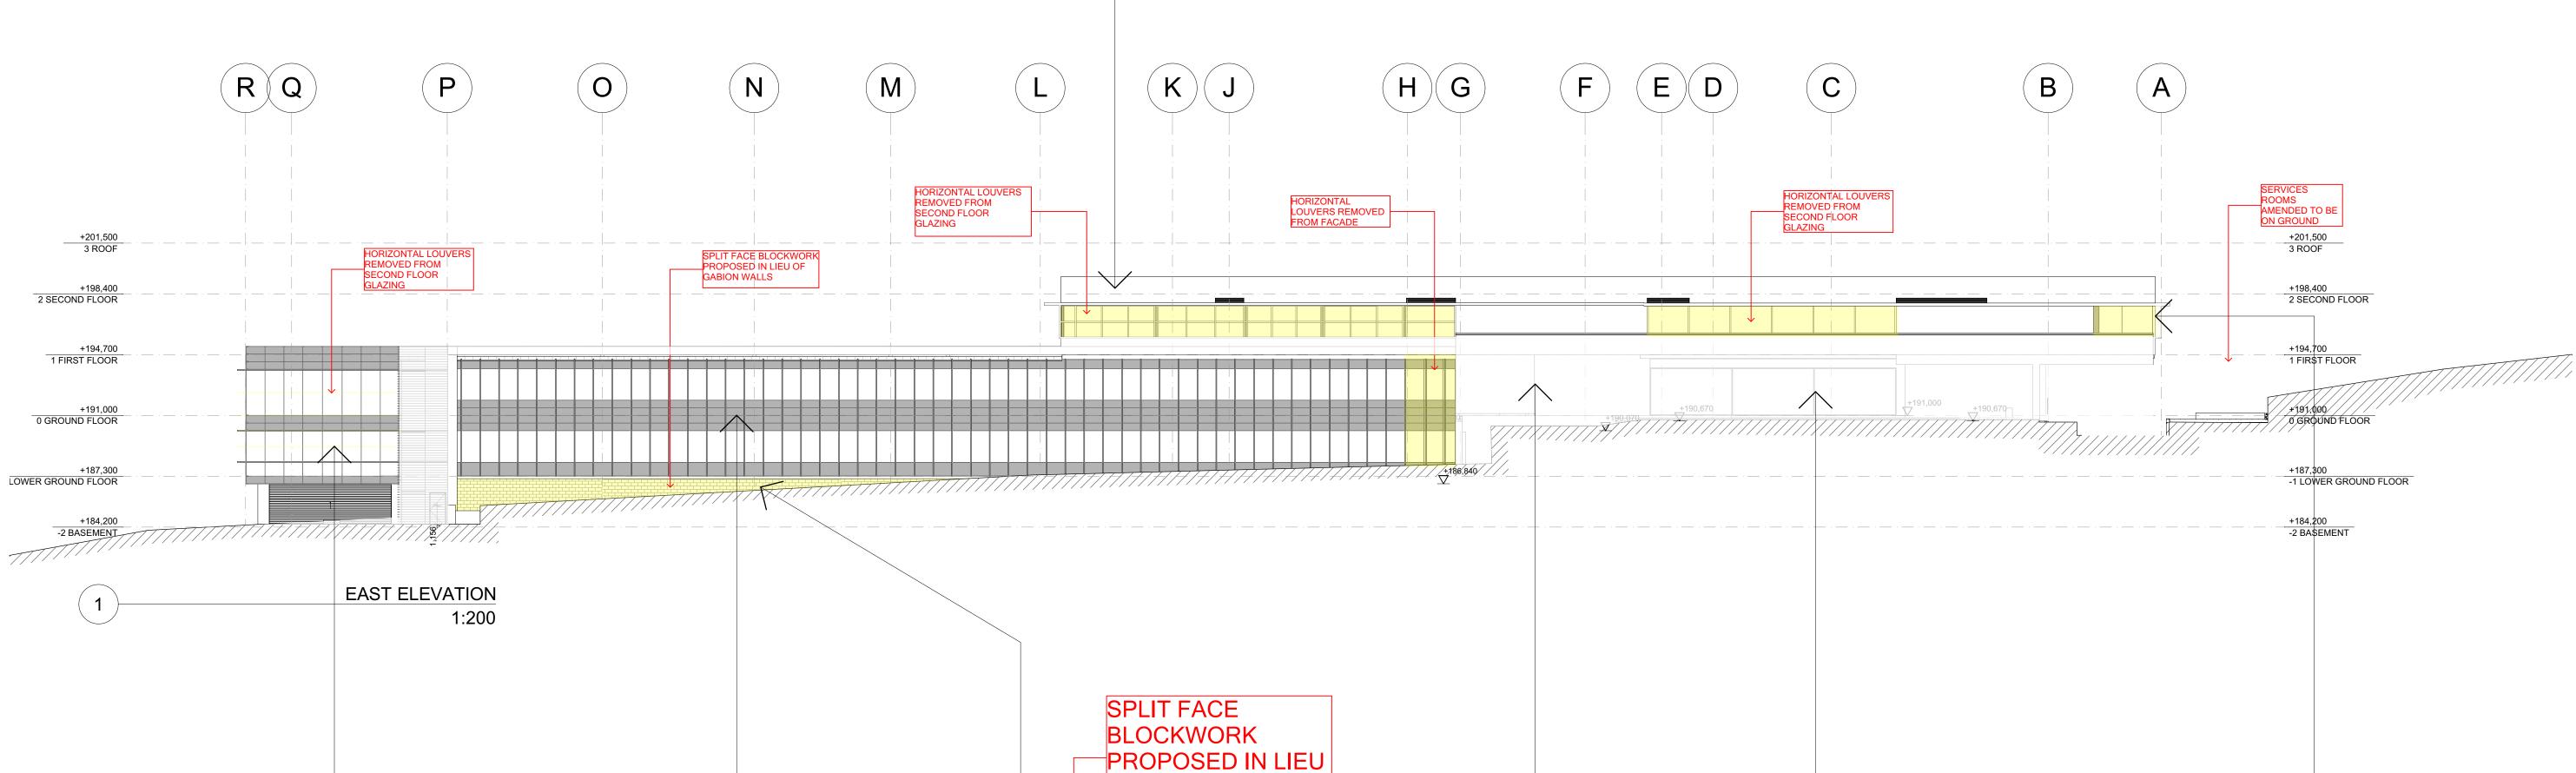

THIS PLAN IS TO BE READ IN CONJUNCTION WITH THE CONDITIONS OF DEVELOPMEN

EXAMPLES OF SUN PROTECTION SCREENS: ALUMINIUM LOUVRES COLOUR VARIES VERTICAL AND HORIZONTAL/FIXED AND OPERABLE

MC01 METAL WALL CLADDING COLOUR DARK GREY KINGSPAN OR SIM.

OF GABION WALLS

AWF01 ALUMINIUM WINDOW FRAME **COLOUR VARIES** 

THIRD PARTIES

CBG DARK GREY COLOUR **BACK GLASS** 

SPLITFACE BLOCK **WORK WALL** 

OFC OFF FORM CONCRETE

**EXAMPLE OF FACADE TREATMENT:** ARCHITECTURAL CLEAR GLAZING