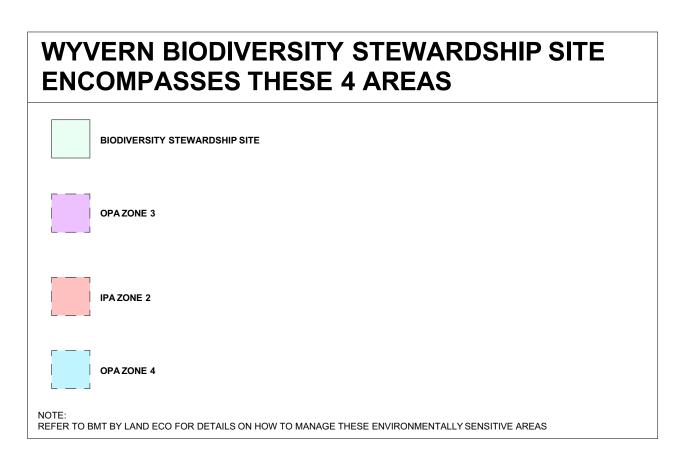

REFER TO ARBORIST REPORT AND SURVEY TREES

NOTE: LINE OF APZ DETERMINED BY PETERSON BUSHFIRE PLEASE READ IN CONJUNCTION WITH **BUSHFIRE ASSESSMENT REPORT** DATED 24 FEBRUARY 2017

BUREAU SRH | architecture