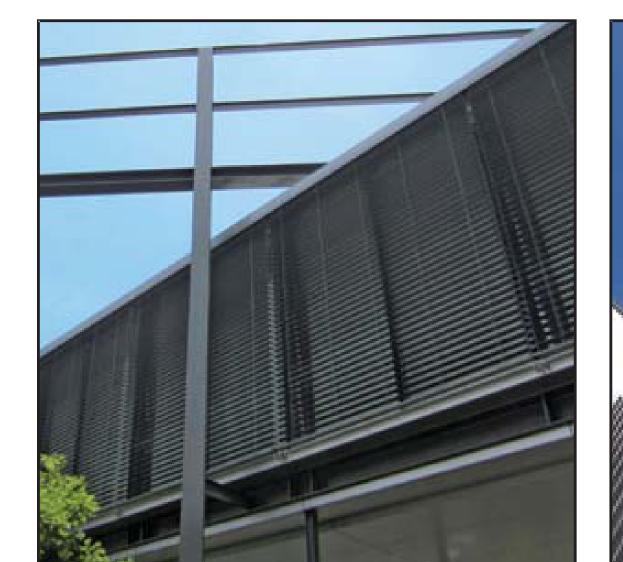

THIS PLAN IS TO BE READ IN CONJUNCTION WITH THE CONDITIONS OF DEVELOPMEN

EXAMPLES OF SUN PROTECTION SCREENS: ALUMINIUM LOUVRES COLOUR VARIES VERTICAL AND HORIZONTAL/FIXED AND OPERABLE

MC01 METAL WALL CLADDING COLOUR DARK GREY KINGSPAN OR SIM.