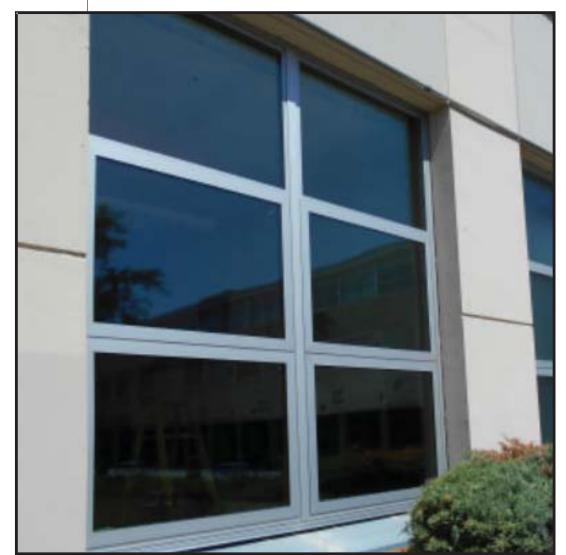

AWF02 ALUMINIUM WINDOW FRAME **COLOUR VARIES** 

NOTE: THESE PLANS HAVE NOT BEEN COORDINATED WITH **CURRENT STRUCTURAL** DOCUMENTS AND ARE SUBJECT TO NOT FOR CONSTRUCTION

APPROVED: **SRH** 

DRAWN: **JC** 