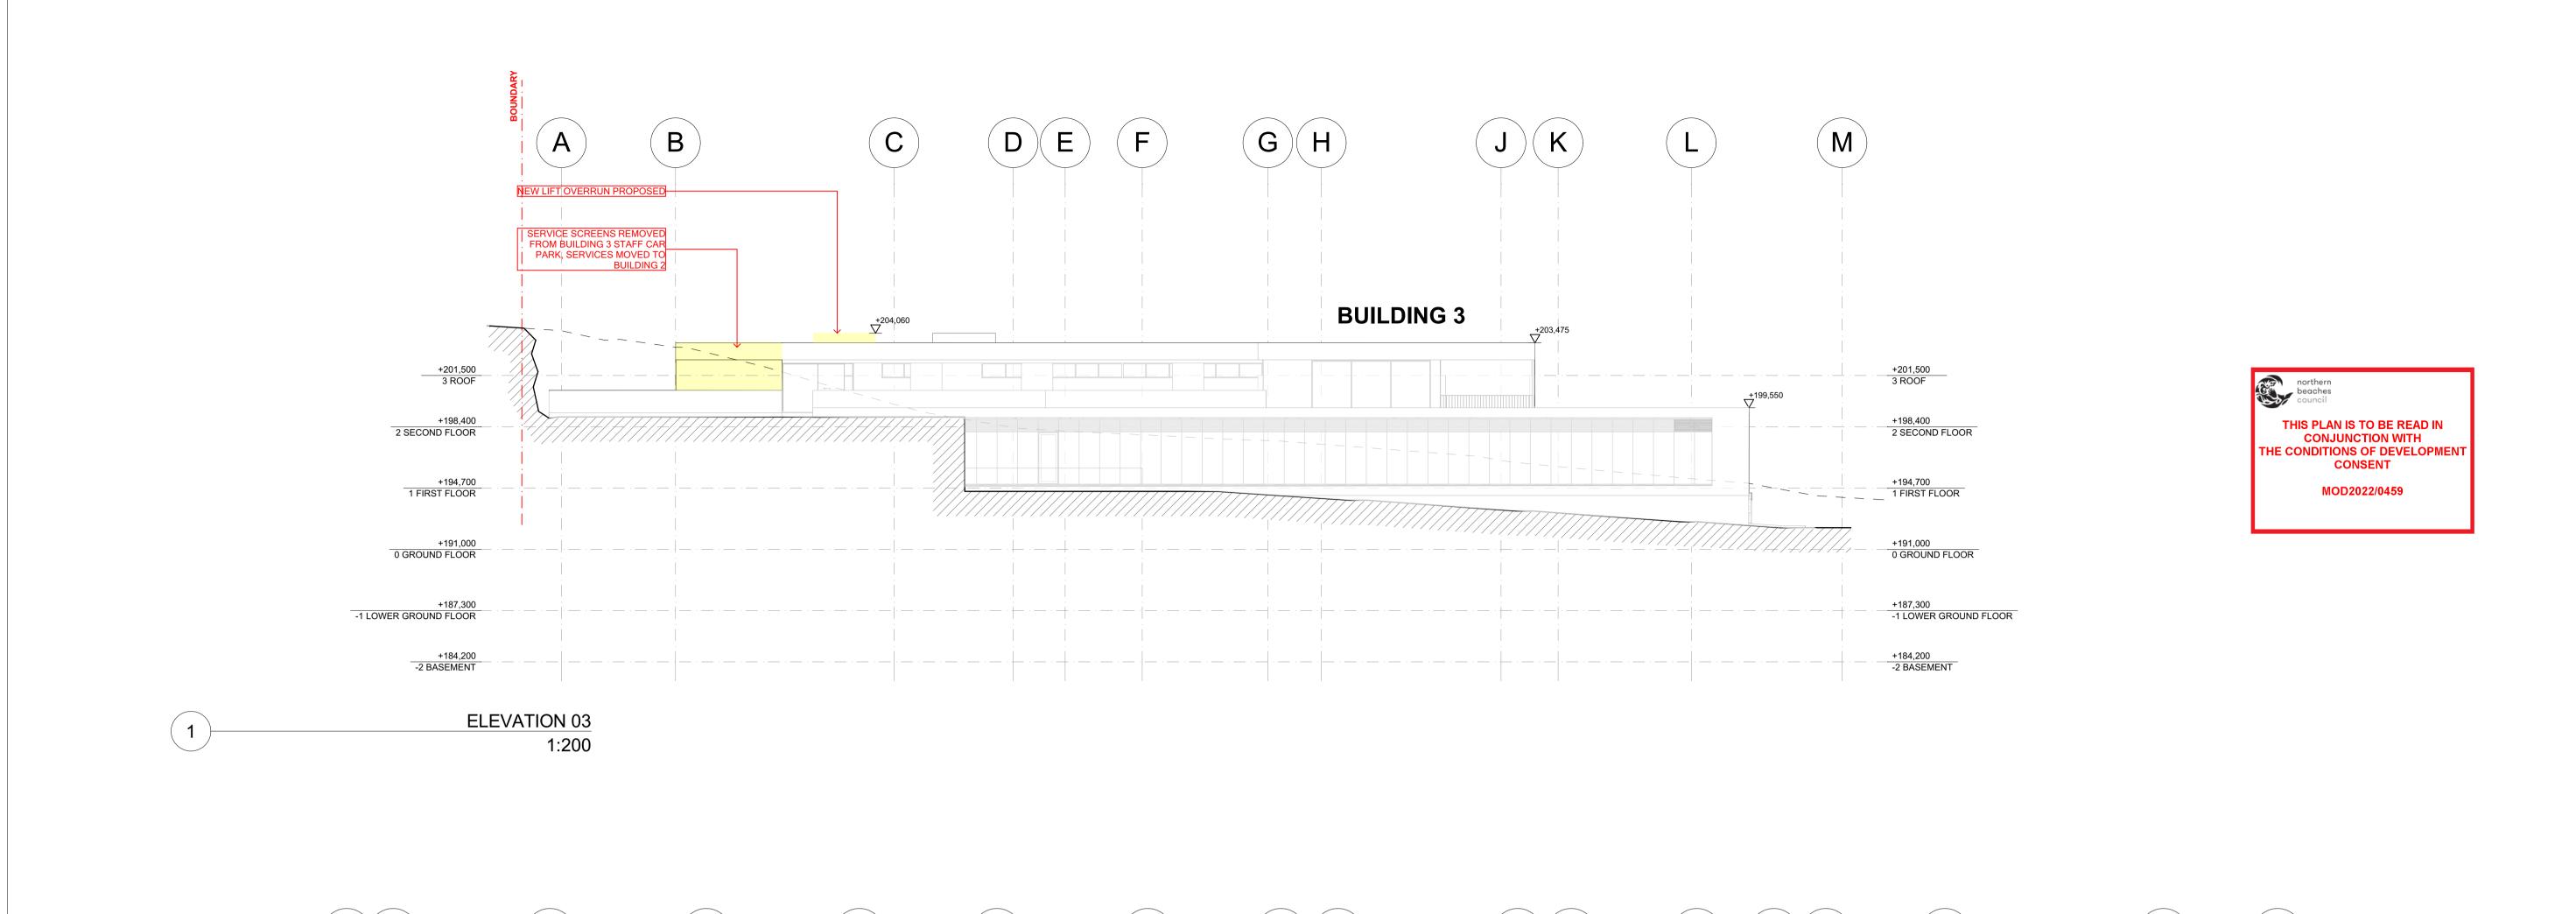

THIS PLAN IS TO BE READ IN CONJUNCTION WITH THE CONDITIONS OF DEVELOPMEN

EXAMPLES OF SUN PROTECTION SCREENS: ALUMINIUM LOUVRES COLOUR VARIES VERTICAL AND HORIZONTAL/FIXED AND OPERABLE

MC01 METAL WALL CLADDING COLOUR DARK GREY KINGSPAN OR SIM.