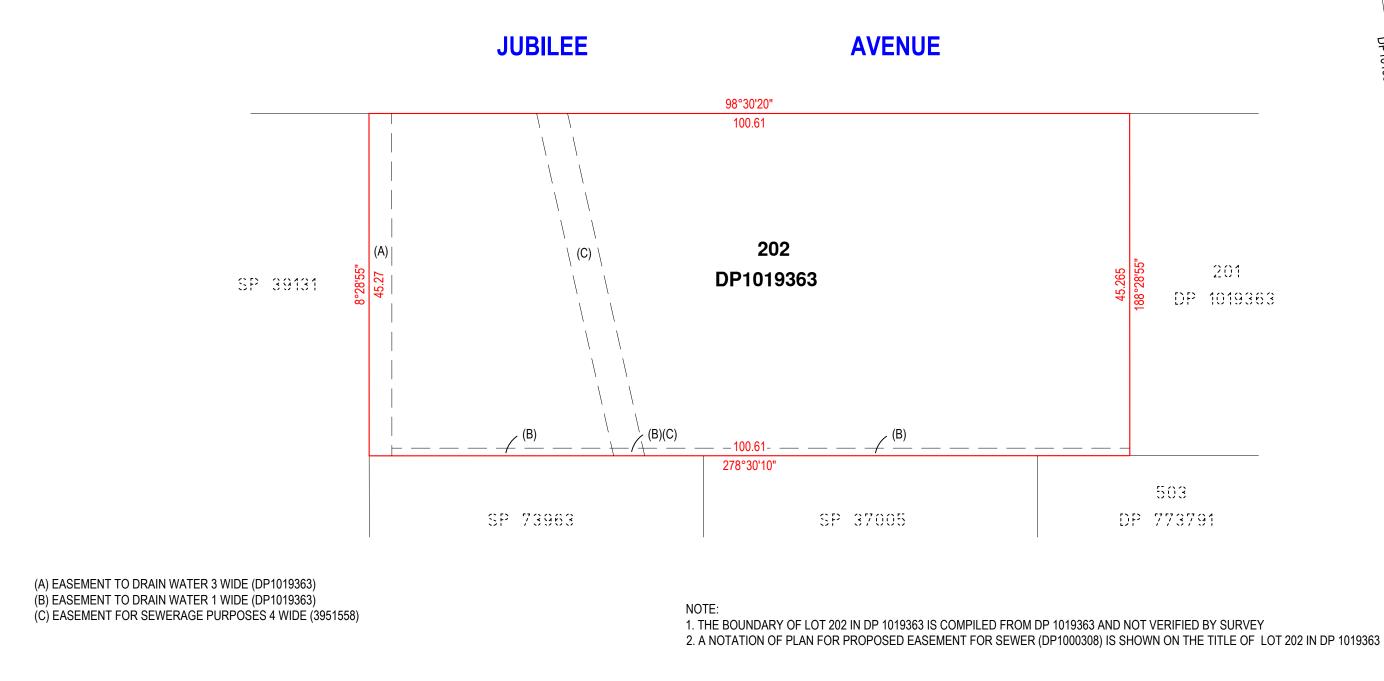

|   |     |             |     |      |     |                                               |                                                 | SURVEYED BY: -<br>SURVEYED ON: -                                                                                                                                             |                   | BOUNDARY LAYOUT<br>LOT 202 IN DP 1019363 |     |         |
|---|-----|-------------|-----|------|-----|-----------------------------------------------|-------------------------------------------------|------------------------------------------------------------------------------------------------------------------------------------------------------------------------------|-------------------|------------------------------------------|-----|---------|
|   |     |             |     |      |     |                                               | T (02) 9439 6925<br>E sydney@landsurveys.net.au | DRAWN BY:<br>DRAWN ON:                                                                                                                                                       | RL<br>15 JUN 2020 | 15 JUBILEE AVENUE                        |     |         |
|   |     |             |     |      |     | Unit 8, 3 Gibbes Street<br>Chatswood NSW 2067 |                                                 | DRAWN ON:                                                                                                                                                                    | 15 JUN 2020       | WARRIEWOOD                               |     |         |
|   |     |             |     |      |     |                                               |                                                 | HOR DATUM:                                                                                                                                                                   | N/A               | CLIENT:                                  |     |         |
| l |     |             |     |      |     |                                               | www.landsurveys.net.au                          | VERT DATUM:                                                                                                                                                                  | N/A               | MCNALLY MANAGEMENT                       |     |         |
|   |     |             |     |      |     | SCALE @ A3: 1:800                             |                                                 | This document is & shall remain the property of Land<br>Surveys NPJS Pty Ltd. The document may only be used for                                                              |                   | JOB No. PLAN DRG                         | REV | SHEET   |
|   | REV | DESCRIPTION | DRN | DATE | APP |                                               |                                                 | the purpose for which it was commissioned & in accordance<br>with the terms of engagement for the commission.<br>Unauthorised use of this document in any way is prohibited. |                   |                                          | - A | 1 OF 1  |
|   |     |             |     |      |     |                                               |                                                 |                                                                                                                                                                              |                   |                                          |     | LS F 21 |

N:\1. Projects\2020\- 15 Jubilee Avenue Warriewood\07 LDV\7.5 BDY Layout\2000765 BDY LAYOUT.dwg

DP 773791

503

201DP 1019363