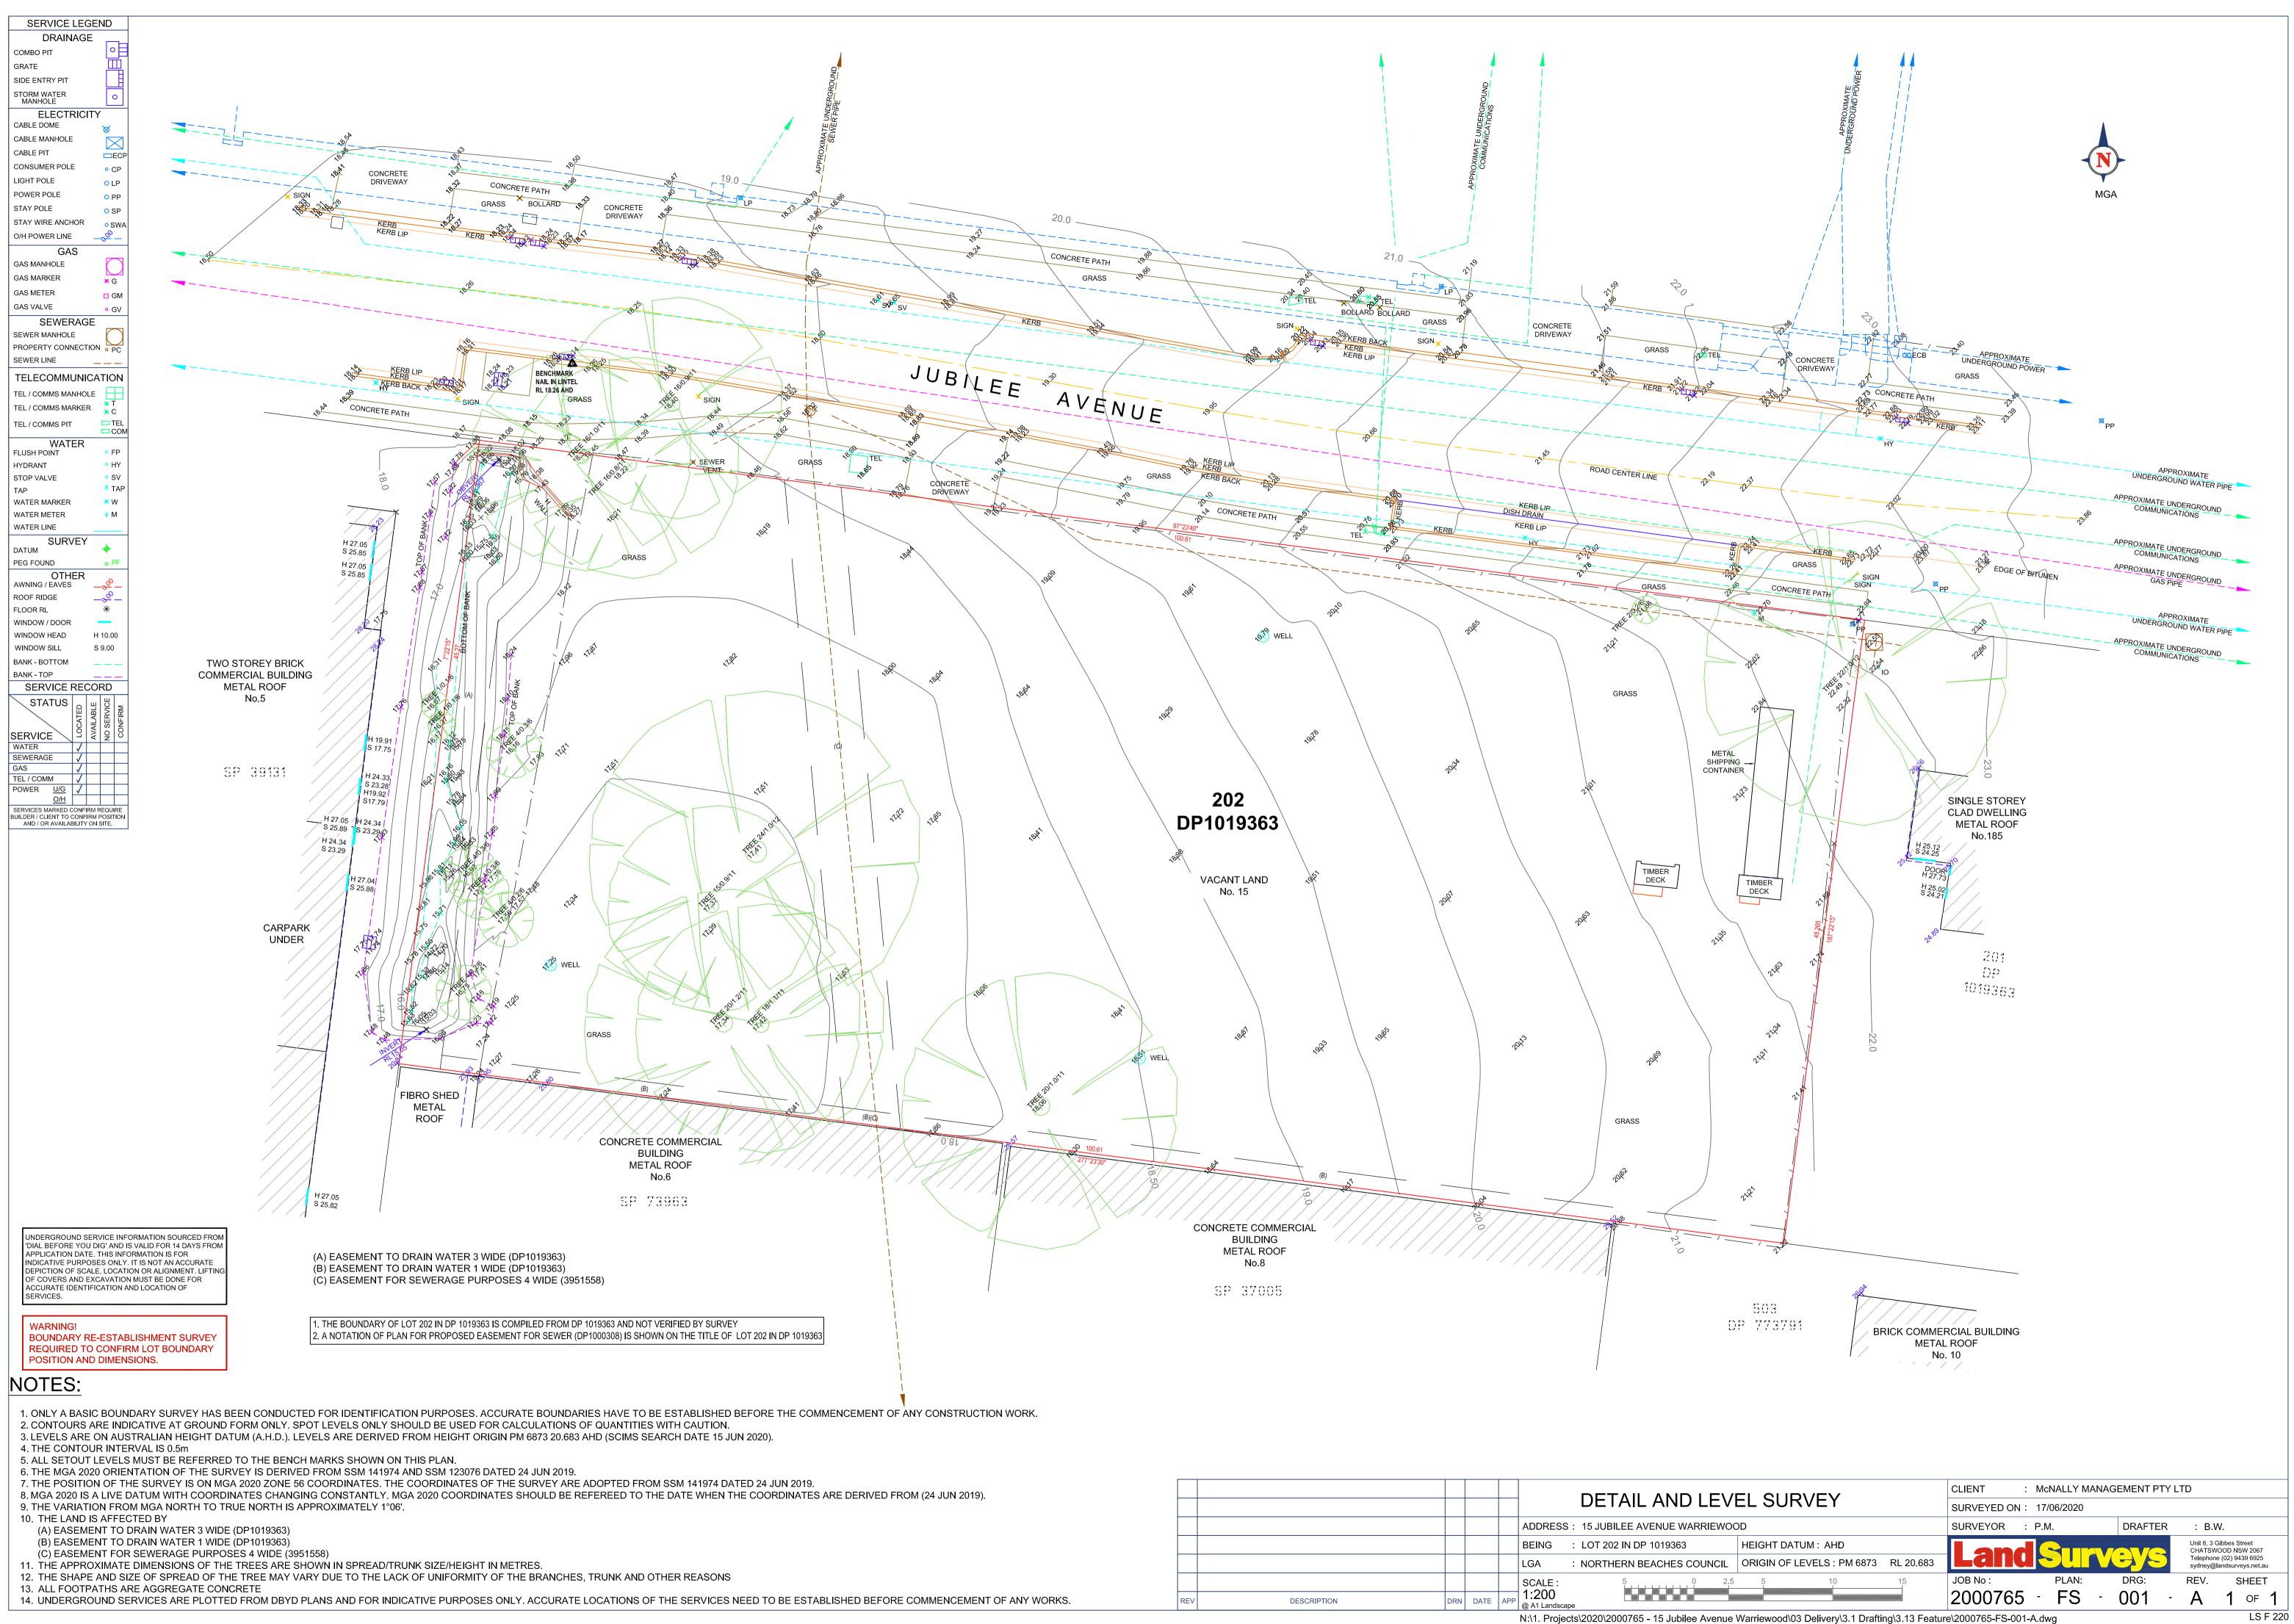

|     |             |     |      |     | DETAIL AND LE                       |
|-----|-------------|-----|------|-----|-------------------------------------|
|     |             |     |      |     | ADDRESS : 15 JUBILEE AVENUE WARRIEV |
|     |             |     |      |     | BEING : LOT 202 IN DP 1019363       |
|     |             |     |      |     | LGA : NORTHERN BEACHES COUNC        |
|     |             |     |      |     | SCALE : 5 0                         |
| REV | DESCRIPTION | DRN | DATE | APP | 1:200                               |