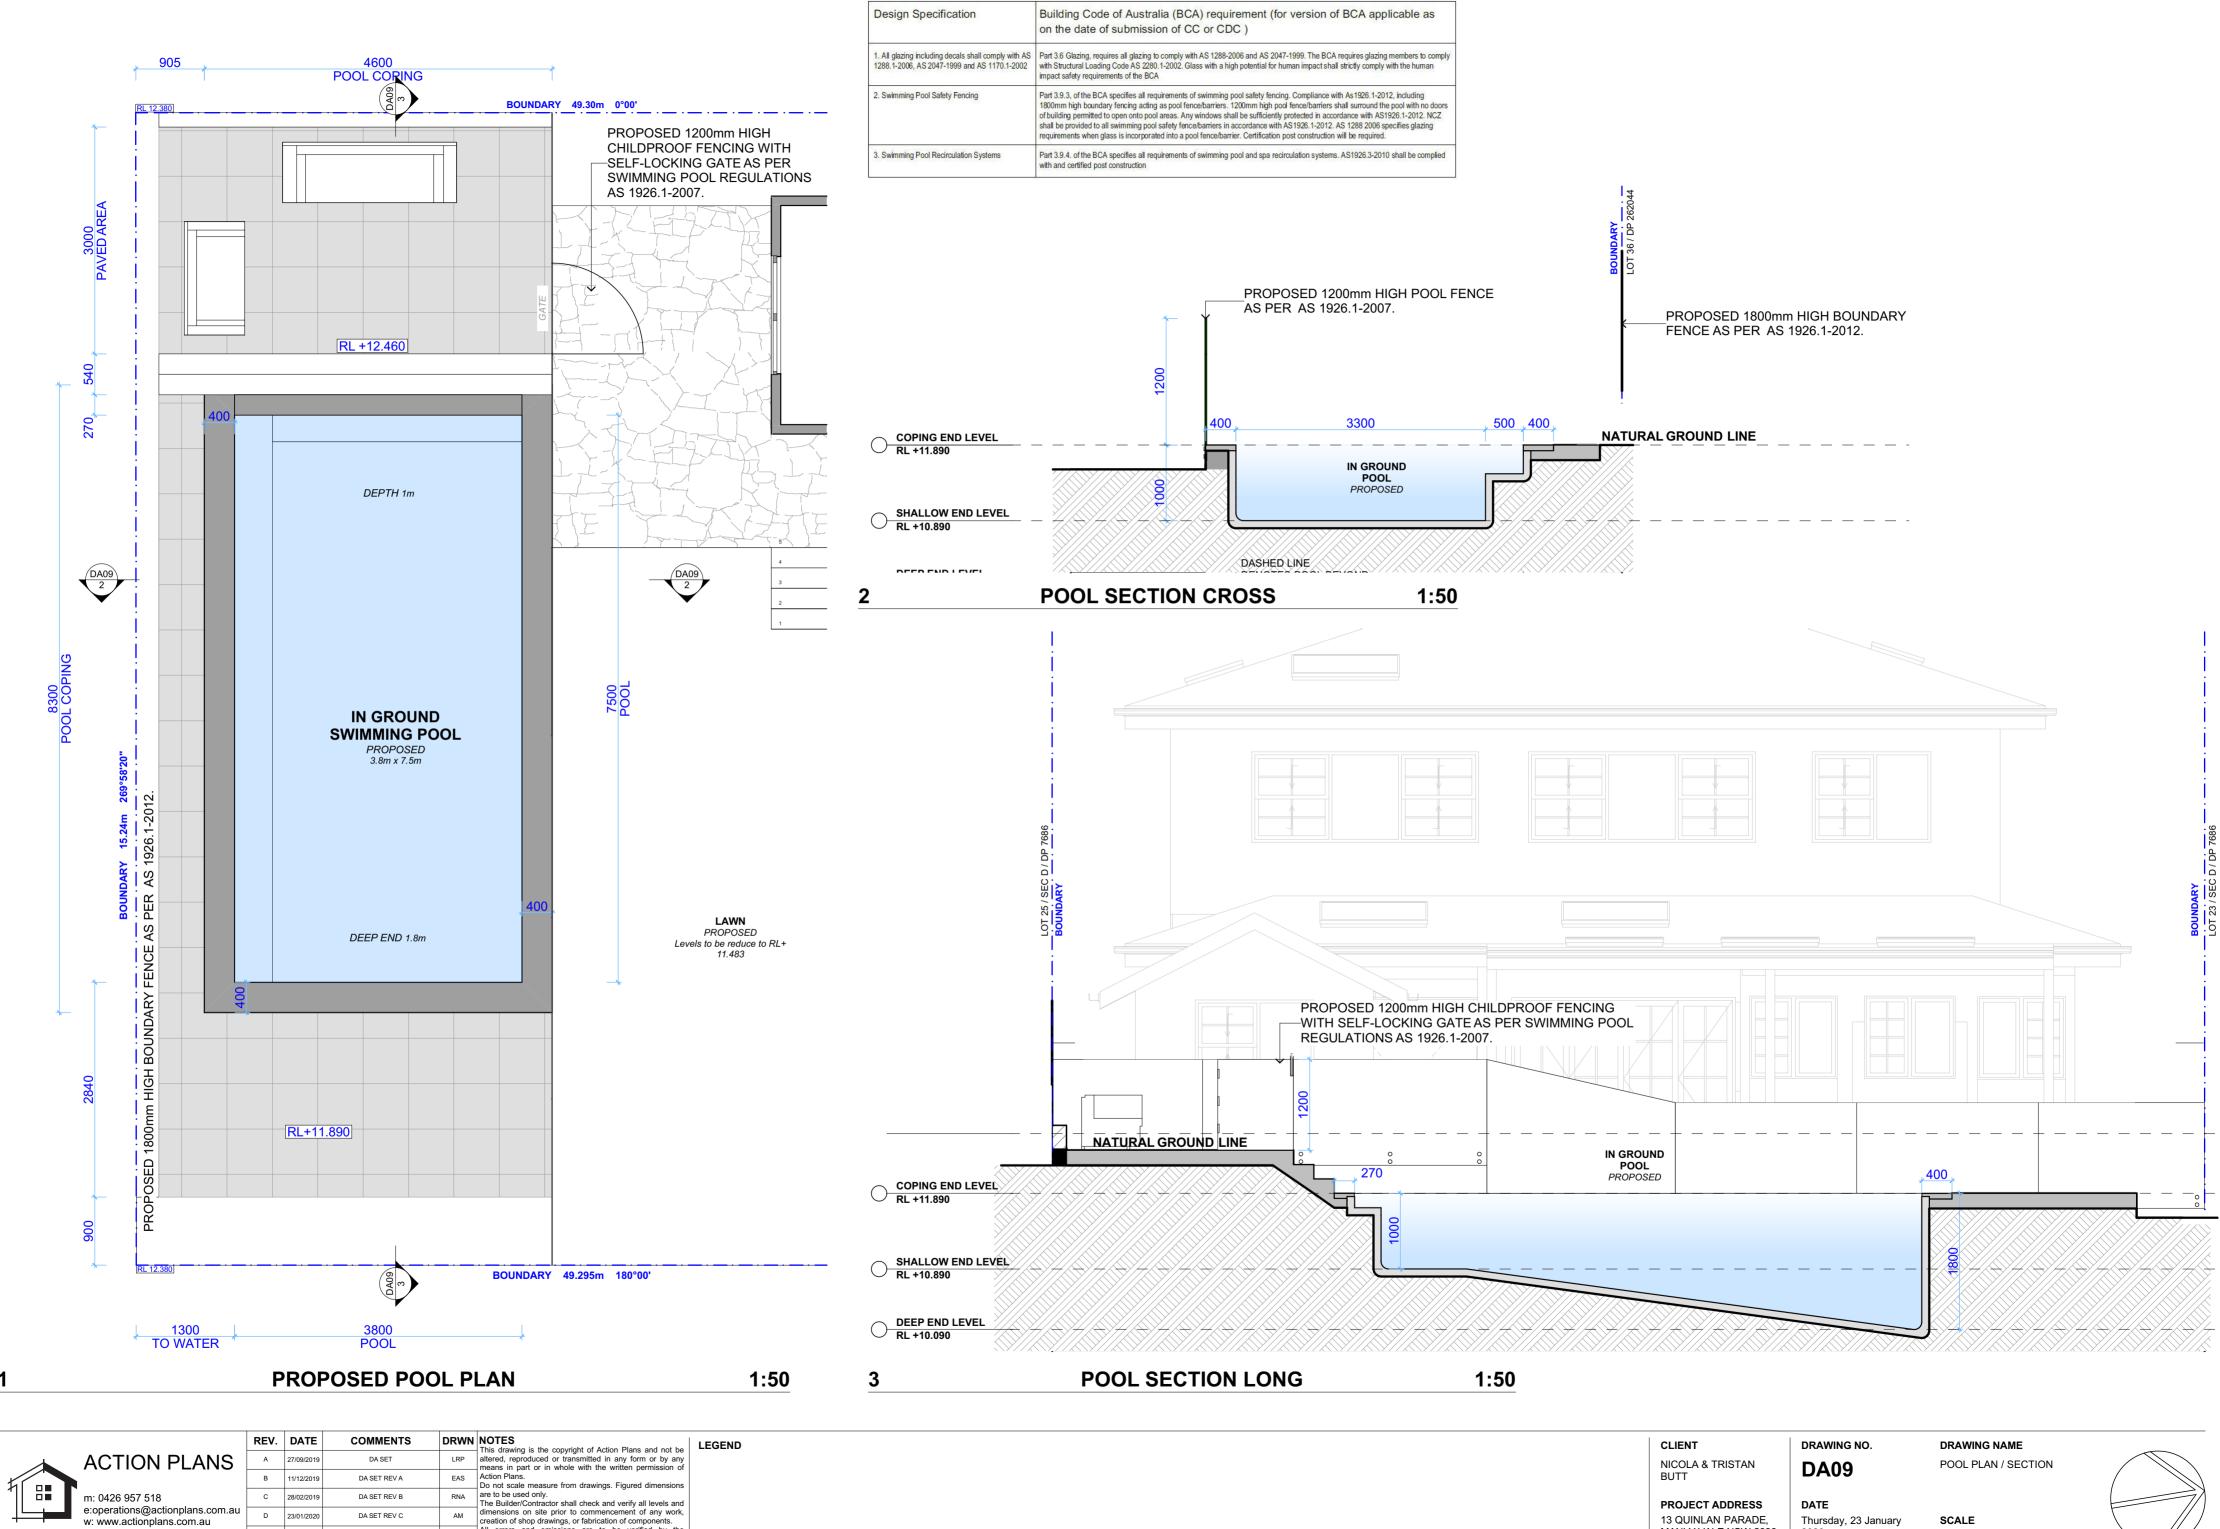

All errors and omissions are to be verified by the Builder/Contractor and referred to the designer prior to the commencement of works. D 23/01/2020

SCALE 1:50 @A2

MANLY VALE NSW 2093

2020

MT-01
COLOURBOND METAL ROOF SHEETING POWDERCOAT FINISH 'IRONSTONE' OR SIMILAR WHERE MARKED ON ELEVATION.

WB-01 PRIMELOK WEATHERBOARDS PAINTED 'SURFMIST' OR SIMILAR WHERE MARKED ON ELEVATION.

FSL FIXED SKY LIGHT POWDERCOAT FINISH 'BLACK' OR SIMILAR WHERE MARKED ON ELEVATION.

AFD ALUMINIUM FRENCH DOOR POWDERCOAT FINISH 'BLACK' OR SIMILAR WHERE MARKED ON ELEVATION.

AWF-01 ALUMINIUM WINDOW FRAME POWDER CATED FINISH. 'CHARCOAL' OR SIMILAR WHERE MARKED ON ELEVATION.

|       |                                                           | K |
|-------|-----------------------------------------------------------|---|
|       | <b>ACTION PLANS</b>                                       |   |
|       |                                                           |   |
| 1   5 | m: 0426 957 518                                           |   |
|       | e:operations@actionplans.com.au w: www.actionplans.com.au |   |
|       | ,                                                         |   |