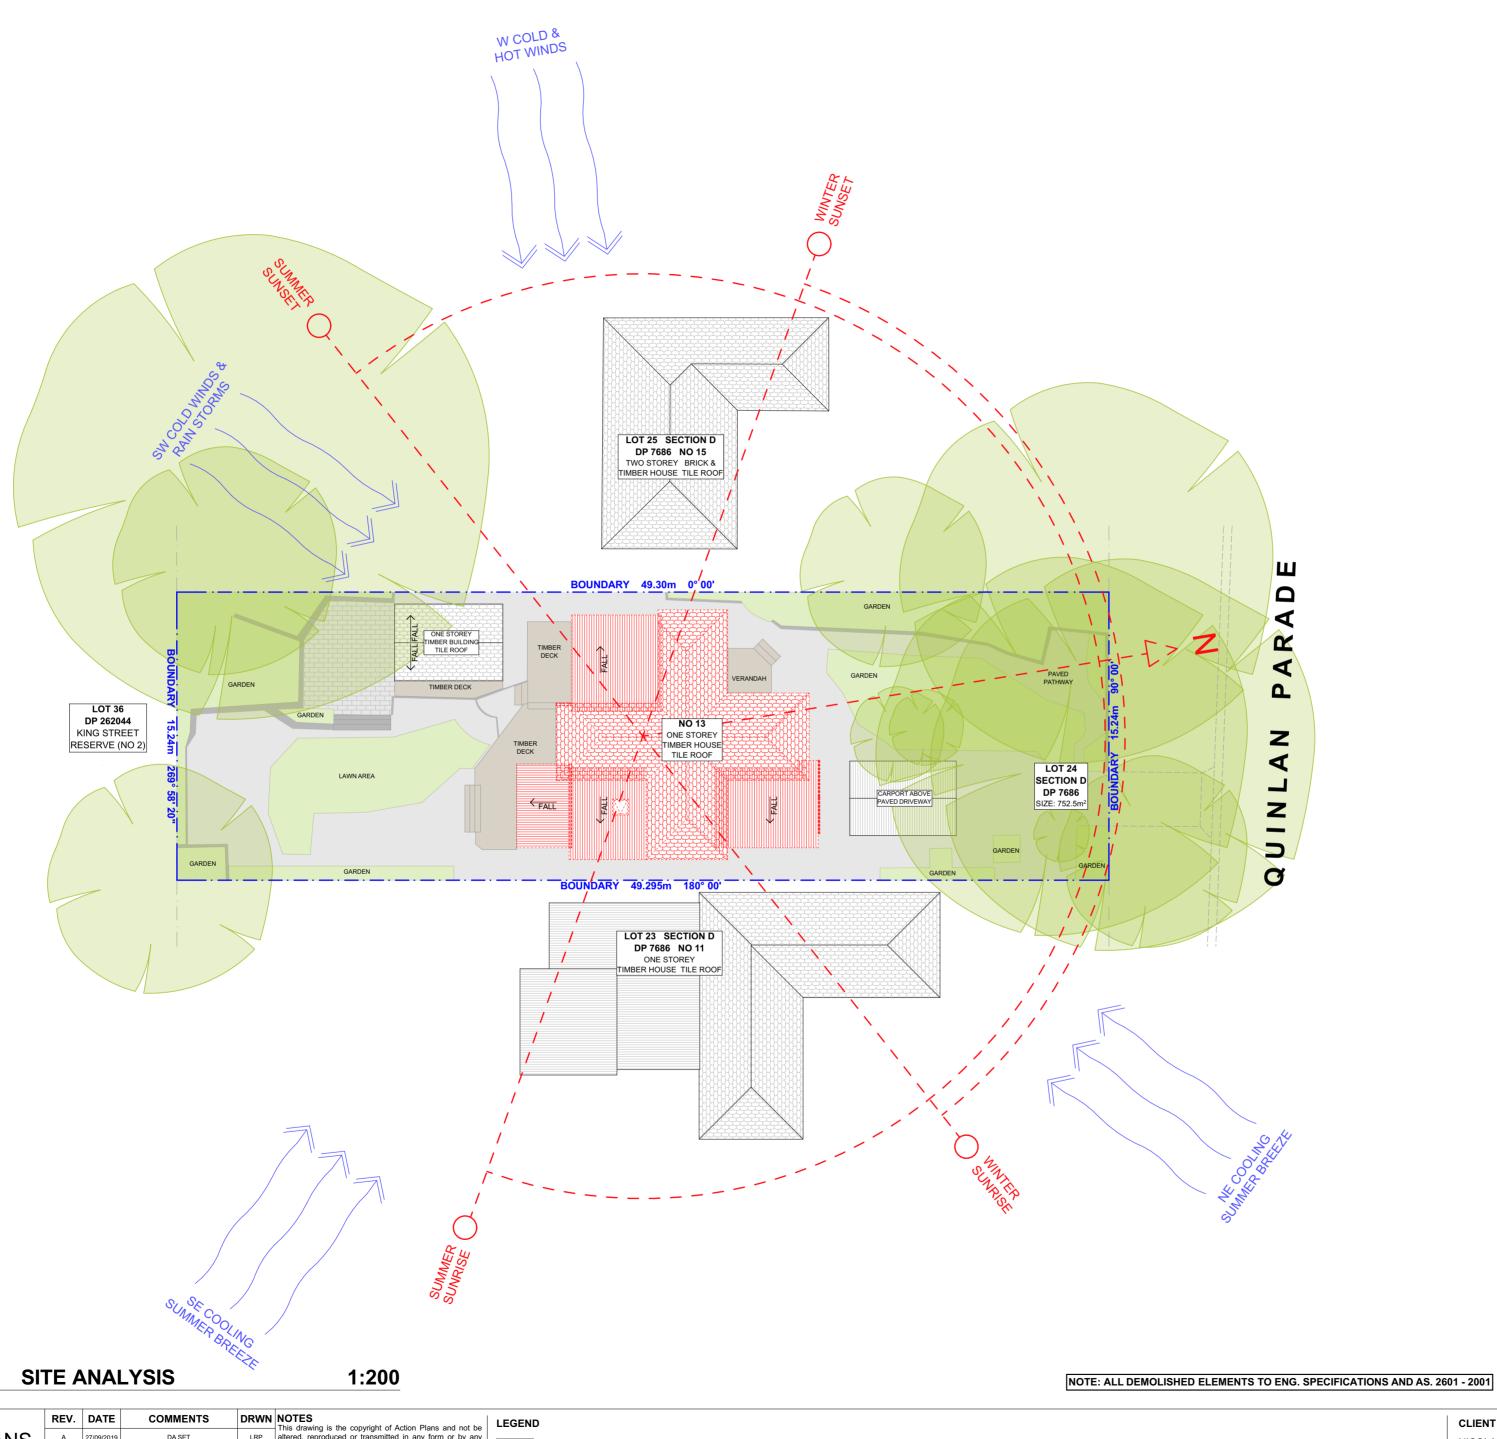

CLIENT NICOLA & TRISTAN BUTT

PROJECT ADDRESS

13 QUINLAN PARADE,

MANLY VALE NSW 2093

DRAWING NO.

**DA01** DATE

Thursday, 23 January 2020

DRAWING NAME SITE ANALYSIS

> SCALE 1:200 @A2

**ACTION PLANS** m: 0426 957 518 e:operations@actionplans.com.au w: www.actionplans.com.au

DRWN NOTES

This drawing is the copyright of Action Plans and not be altered, reproduced or transmitted in any form or by any means in part or in whole with the written permission of Action Plans.