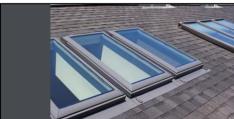

WB-01 PRIMELOK WEATHERBOARDS PAINTED 'SURFMIST' OR SIMILAR WHERE MARKED ON ELEVATION.

FSL FIXED SKY LIGHT POWDERCOAT FINISH 'BLACK' OR SIMILAR WHERE MARKED ON ELEVATION.

AFD ALUMINIUM FRENCH DOOR POWDERCOAT FINISH 'BLACK' OR SIMILAR WHERE MARKED ON ELEVATION.