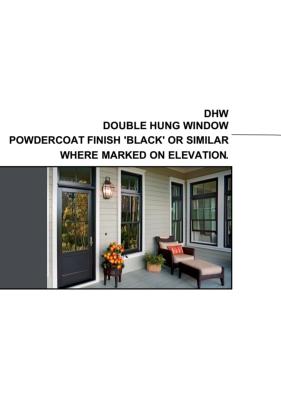

WB-01 PRIMELOK WEATHERBOARDS PAINTED 'SURFMIST' OR SIMILAR WHERE MARKED ON ELEVATION.

FSL FIXED SKY LIGHT POWDERCOAT FINISH 'BLACK' OR SIMILAR WHERE MARKED ON ELEVATION.

AFD ALUMINIUM FRENCH DOOR POWDERCOAT FINISH 'BLACK' OR SIMILAR WHERE MARKED ON ELEVATION.