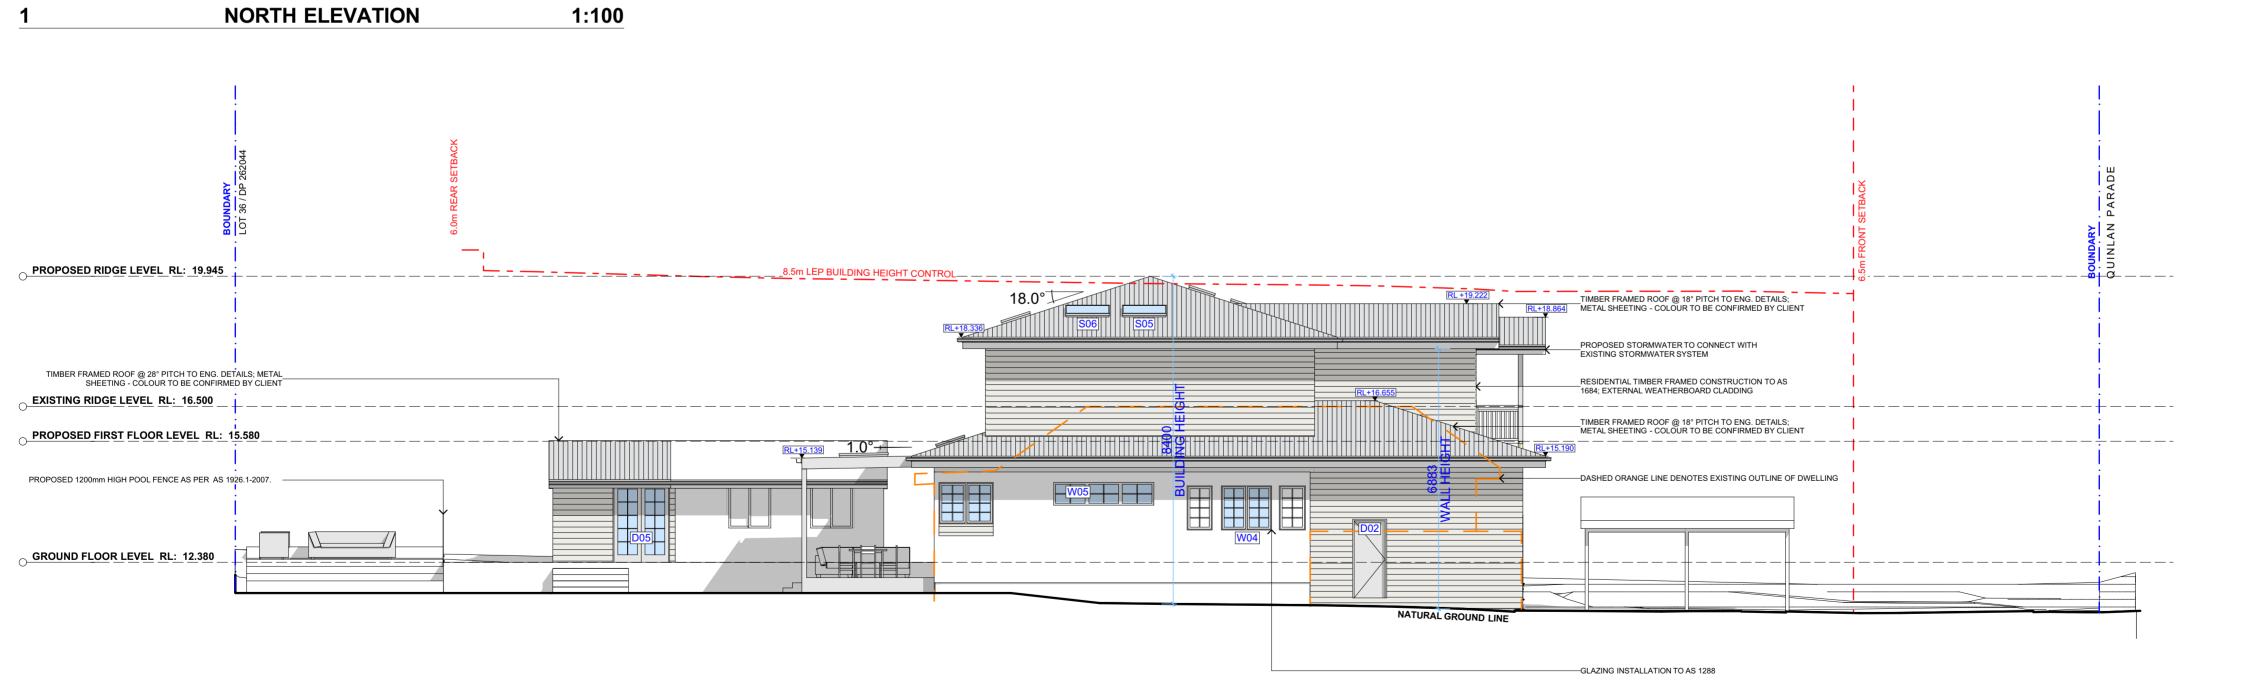

EAS
Do not scale measure from drawings. Figured dimensions are to be used only. REV. DATE COMMENTS CLIENT DRAWING NO. DRAWING NAME **ACTION PLANS EXISTING** — — DEMOLISHED NICOLA & TRISTAN NORTH / EAST ELEVATION **DA06**  – – EXISTING OUTLINE BUTT GLAZING DA SET REV A Do not scale measure from drawings. Figured dimensions are to be used only.

The Builder/Contractor shall check and verify all levels and dimensions on site prior to commencement of any work, creation of shop drawings, or fabrication of components.

All errors and omissions are to be verified by the Builder/Contractor and referred to the designer prior to the commencement of works. METAL ROOFING —— NATURAL GROUND LINE DA SET REV B m: 0426 957 518 C 28/02/2019 PROJECT ADDRESS DATE e:operations@actionplans.com.au D 23/01/2020 Thursday, 23 January 13 QUINLAN PARADE, SCALE w: www.actionplans.com.au MANLY VALE NSW 2093 2020 1:100 @A2

**EAST ELEVATION** 

1:100

DRWN NOTES
This drawing is the copyright of Action Plans and not be altered, reproduced or transmitted in any form or by any means in part or in whole with the written permission of Action Plans.