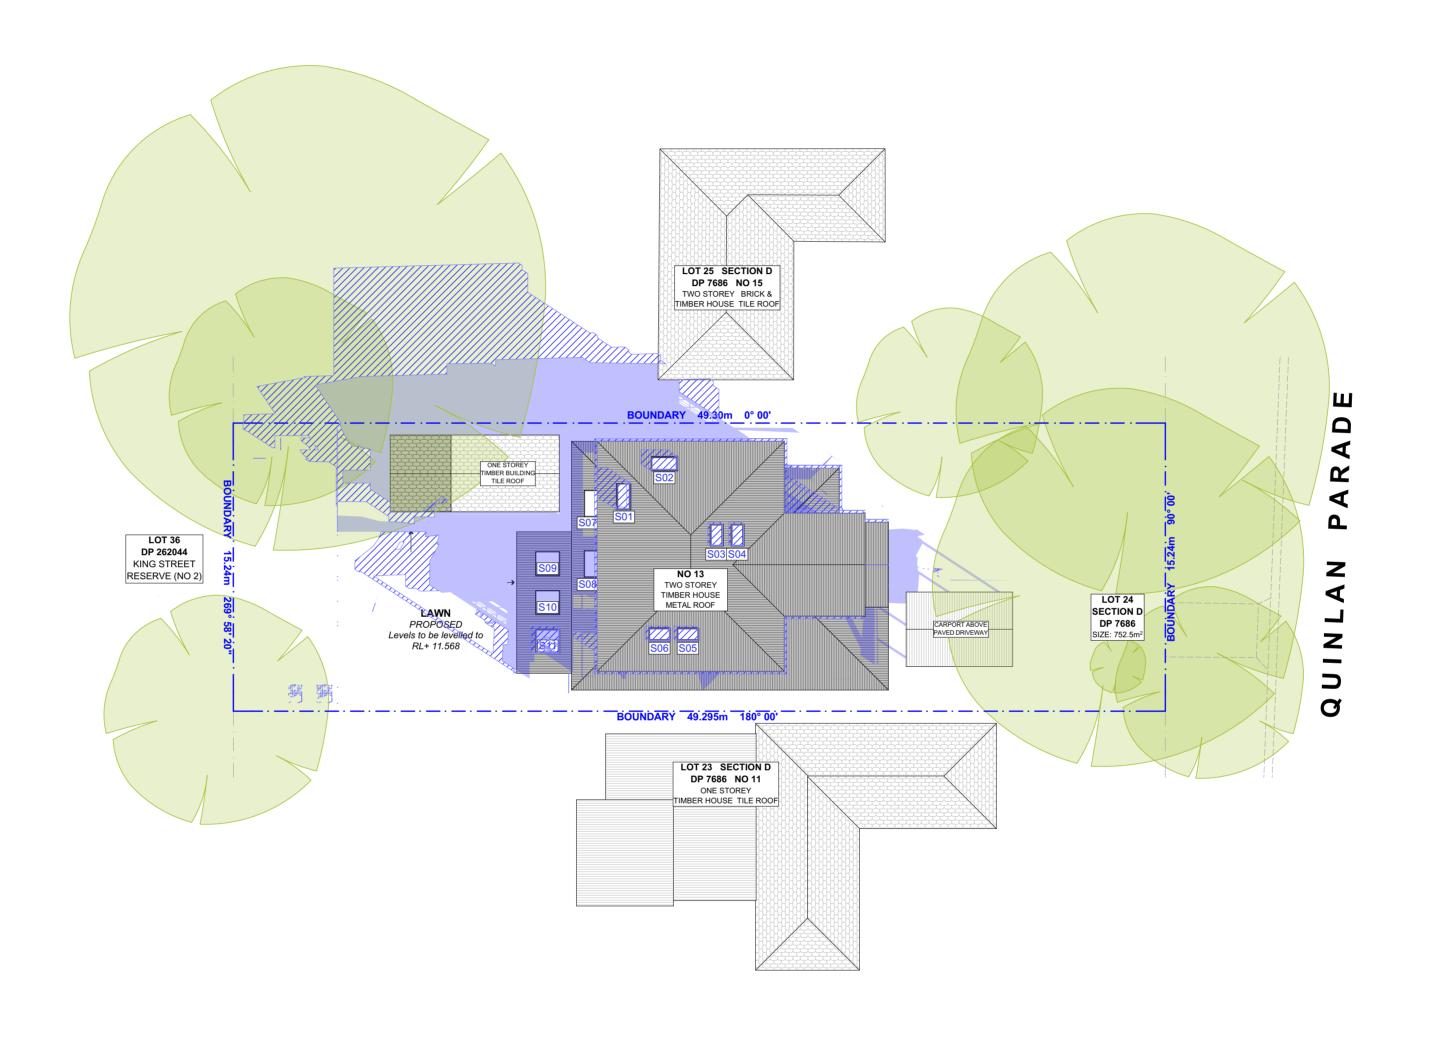

CLIENT NICOLA & TRISTAN BUTT

PROJECT ADDRESS

13 QUINLAN PARADE,

MANLY VALE NSW 2093

DRAWING NO.

**DA01** DATE

Thursday, 23 January 2020

DRAWING NAME SITE ANALYSIS

> SCALE 1:200 @A2

**ACTION PLANS** m: 0426 957 518 e:operations@actionplans.com.au w: www.actionplans.com.au

DRWN NOTES

This drawing is the copyright of Action Plans and not be altered, reproduced or transmitted in any form or by any means in part or in whole with the written permission of Action Plans.

Do not scale measure from drawings. Figured dimensions are to be used only.

The Builder/Contractor shall check and verify all levels and dimensions on site prior to commencement of any work, creation of shop drawings, or fabrication of components.

All errors and omissions are to be verified by the Builder/Contractor and referred to the designer prior to the commencement of works. DA SET REV A C 28/02/2019 DA SET REV B

--- DEMOLISHED

DRWN NOTES
This drawing is the copyright of Action Plans and not be altered, reproduced or transmitted in any form or by any means in part or in whole with the written permission of Action Plans.