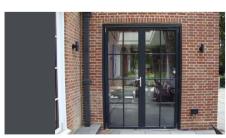

WB-01 PRIMELOK WEATHERBOARDS PAINTED 'SURFMIST' OR SIMILAR WHERE MARKED ON ELEVATION.

FSL FIXED SKY LIGHT POWDERCOAT FINISH 'BLACK' OR SIMILAR WHERE MARKED ON ELEVATION.

AFD ALUMINIUM FRENCH DOOR POWDERCOAT FINISH 'BLACK' OR SIMILAR WHERE MARKED ON ELEVATION.