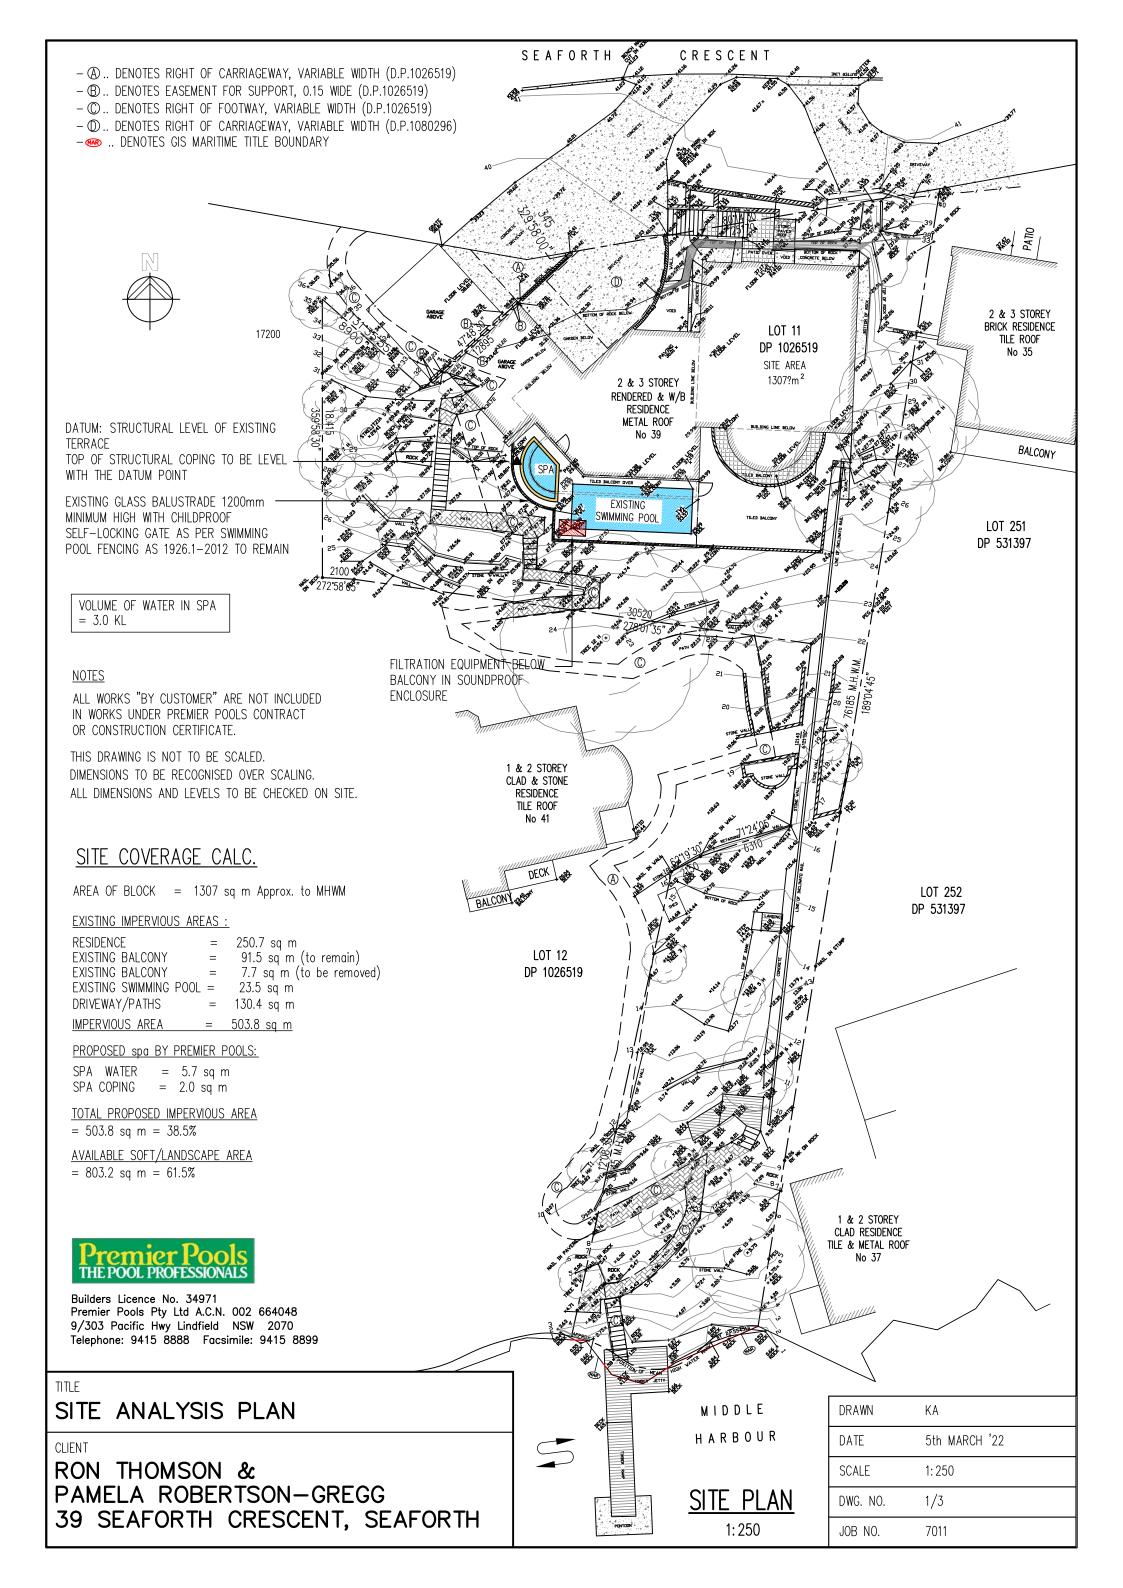

SPA PLAN

) DENOTES APPROXIMATE HEIGHT OF STRUCTURAL COPING ABOVE/BELOW EXISTING GROUND LEVEL

NOTE: THIS DRAWING IS NOT TO BE SCALED
DIMENSIONS TO BE RECOGNISED OVER SCALING
ALL DIMENSIONS AND LEVELS TO BE CHECKED ON SITE

TOTAL VOLUME OF WATER IN SPA = 3.0 Kilolitres Approx.

9/303 Pacific Hwy Lindfield NSW 2070 Telephone: 9415 8888 Facsimile: 9415 8899

| TITLE                                                               | DRAWN    | KA            |
|---------------------------------------------------------------------|----------|---------------|
| SPA PLAN & SECTIONAL ELEVATION                                      | DATE     | 5th MAR. 2022 |
| RON THOMSON & PAMELA ROBERTSON-GREGG 39 SEAFORTH CRESCENT, SEAFORTH | SCALE    | AS SHOWN      |
|                                                                     | DWG. NO. | 2/3           |
|                                                                     | JOB NO.  | 7011          |