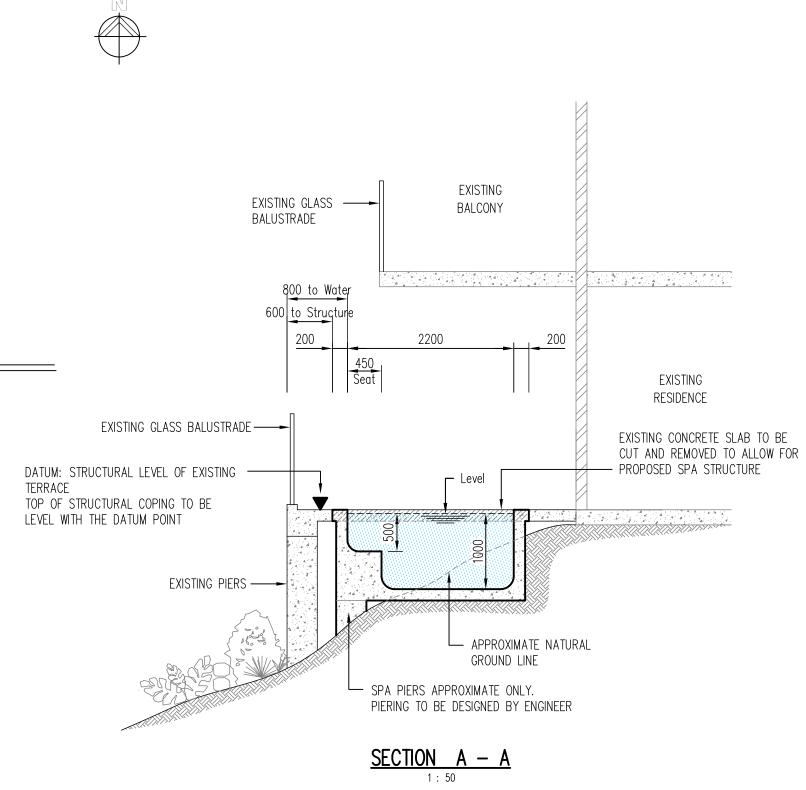

SPA PLAN

) DENOTES APPROXIMATE HEIGHT OF STRUCTURAL COPING ABOVE/BELOW EXISTING GROUND LEVEL

NOTE: THIS DRAWING IS NOT TO BE SCALED
DIMENSIONS TO BE RECOGNISED OVER SCALING
ALL DIMENSIONS AND LEVELS TO BE CHECKED ON SITE

TOTAL VOLUME OF WATER IN SPA = 3.0 Kilolitres Approx.

9/303 Pacific Hwy Lindfield NSW 2070 Telephone: 9415 8888 Facsimile: 9415 8899

| TITLE                                                               | DRAWN    | KA            |
|---------------------------------------------------------------------|----------|---------------|
| SPA PLAN & SECTIONAL ELEVATION                                      | DATE     | 5th MAR. 2022 |
| RON THOMSON & PAMELA ROBERTSON-GREGG 39 SEAFORTH CRESCENT, SEAFORTH | SCALE    | AS SHOWN      |
|                                                                     | DWG. NO. | 2/3           |
|                                                                     | JOB NO.  | 7011          |