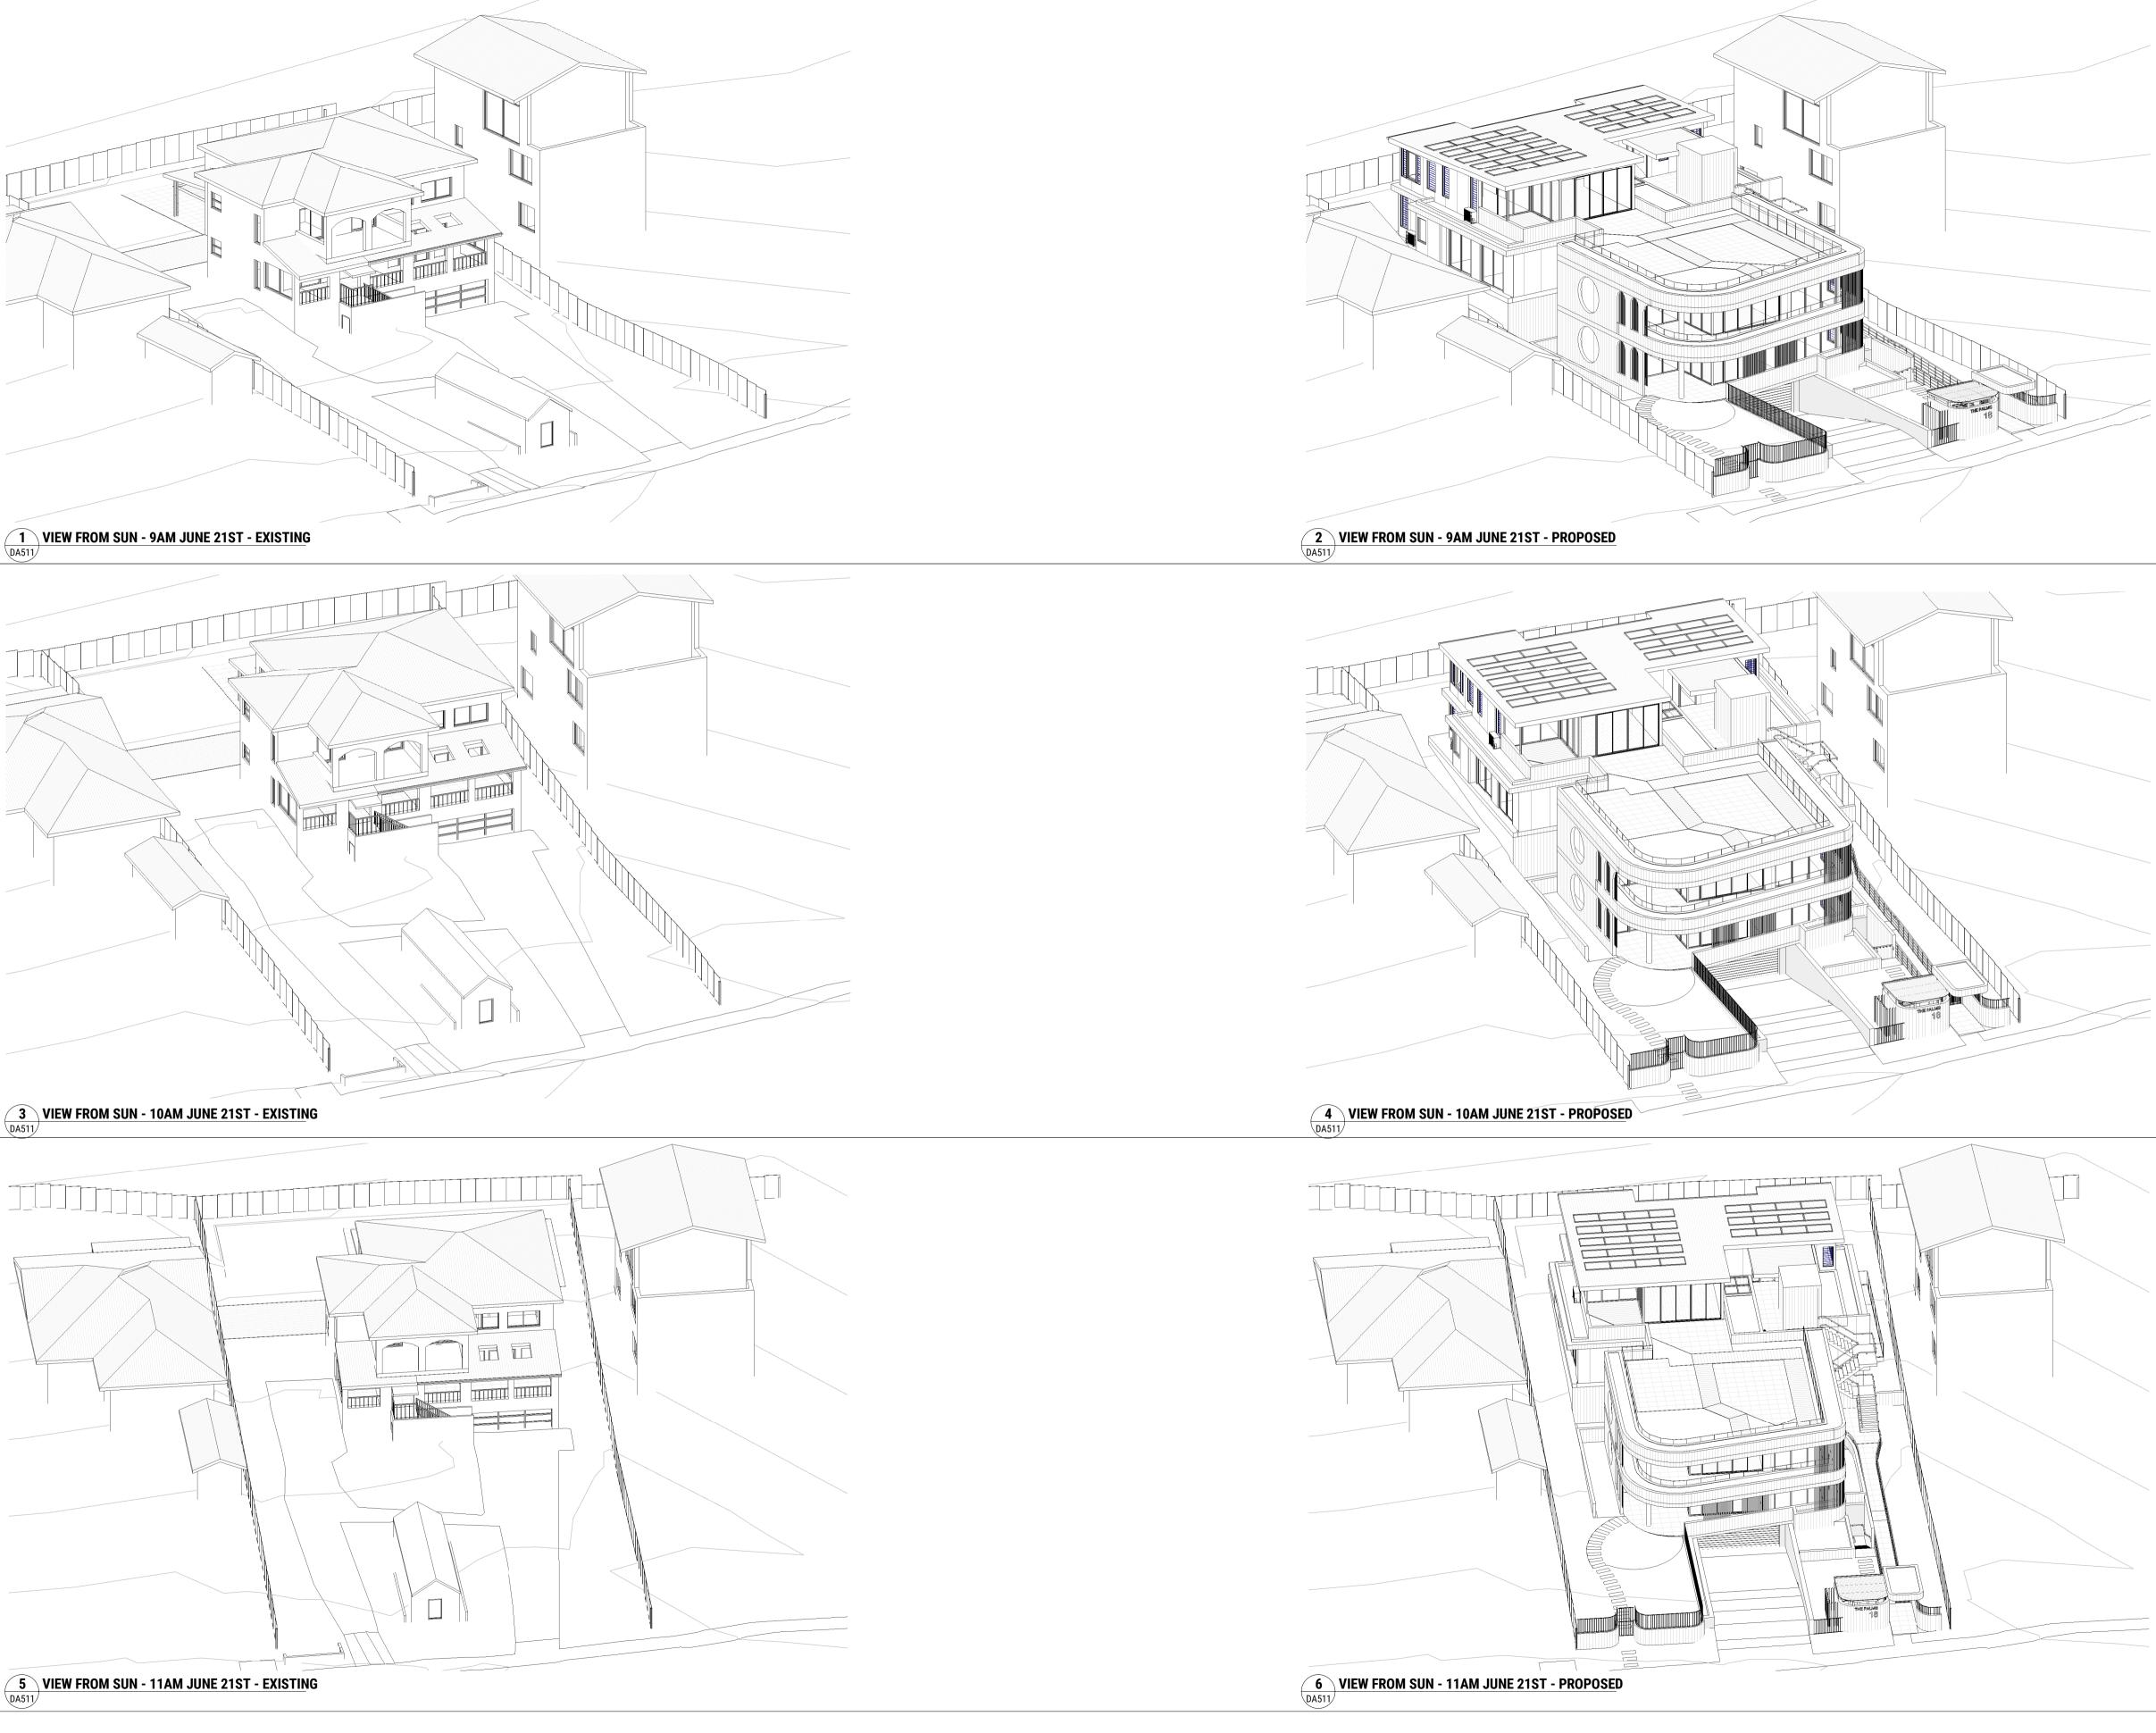

VIEWS FROM THE SUN - 9, 10 & 11AM DA511 SHEET NUMBER REVISION Α SCALE @ A1 18 ALEXANDER ST COLLAROY NSW

Building 3.3/1 Dairy Rd, Fyshwick ACT 2609 E: scott@walsharchitects.com.au P: 0466 049 880 Nominated Architect : Scott Walsh ACT 2624 | NSW 10366