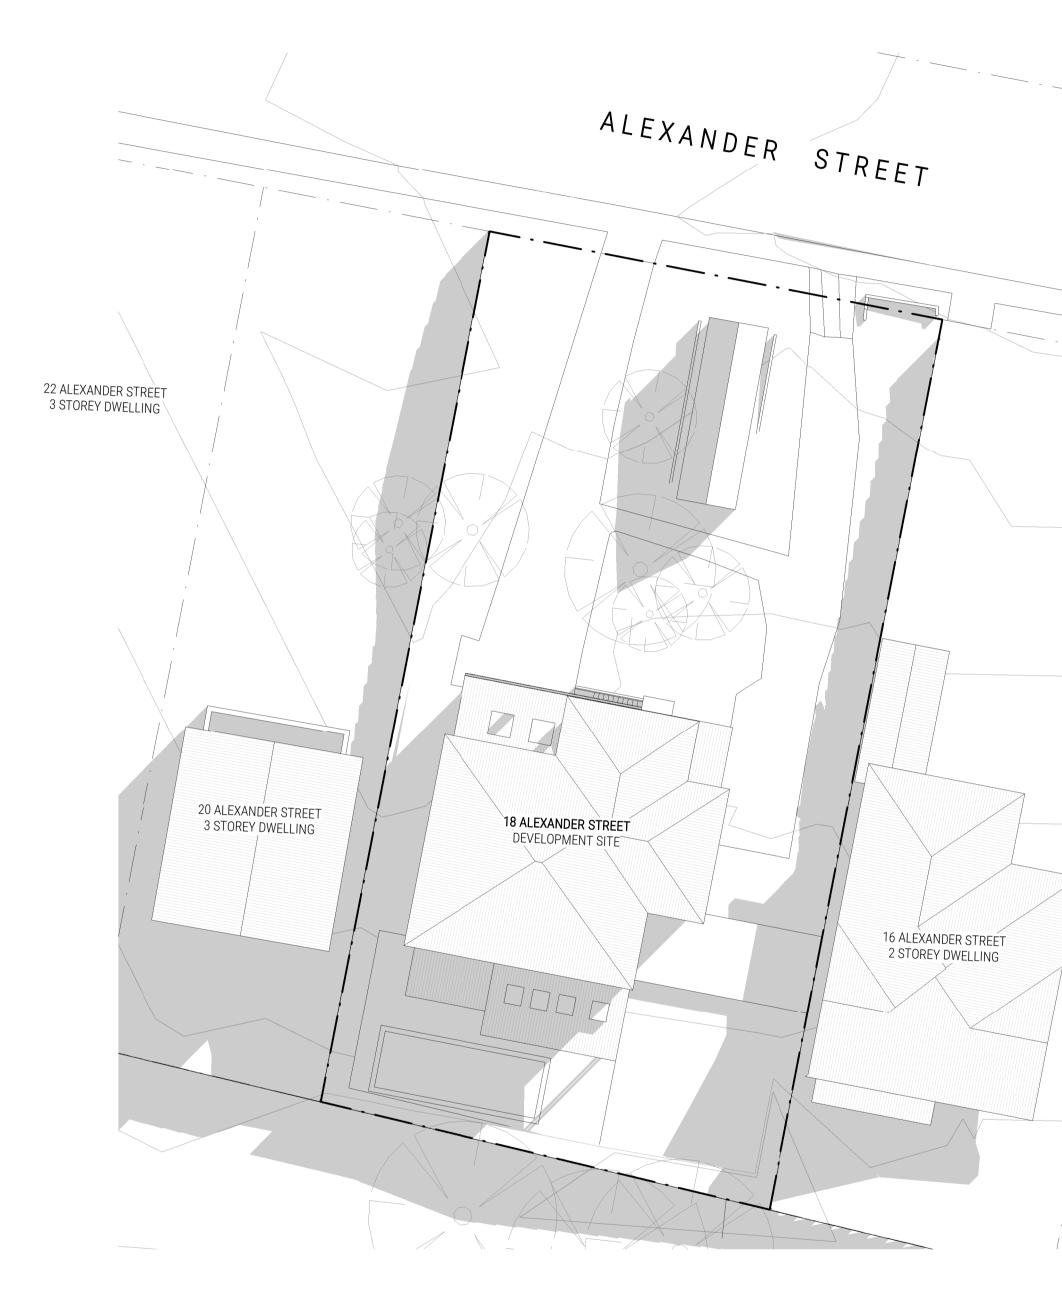

1 EXISTING SHADOW DIAGRAM - 9AM JUNE 21ST DA500 1 : 200 @ A1

Building 3.3/1 Dairy Rd, Fyshwick ACT 2609 E: scott@walsharchitects.com.au P: 0466 049 880 Nominated Architect : Scott Walsh ACT 2624 | NSW 10366