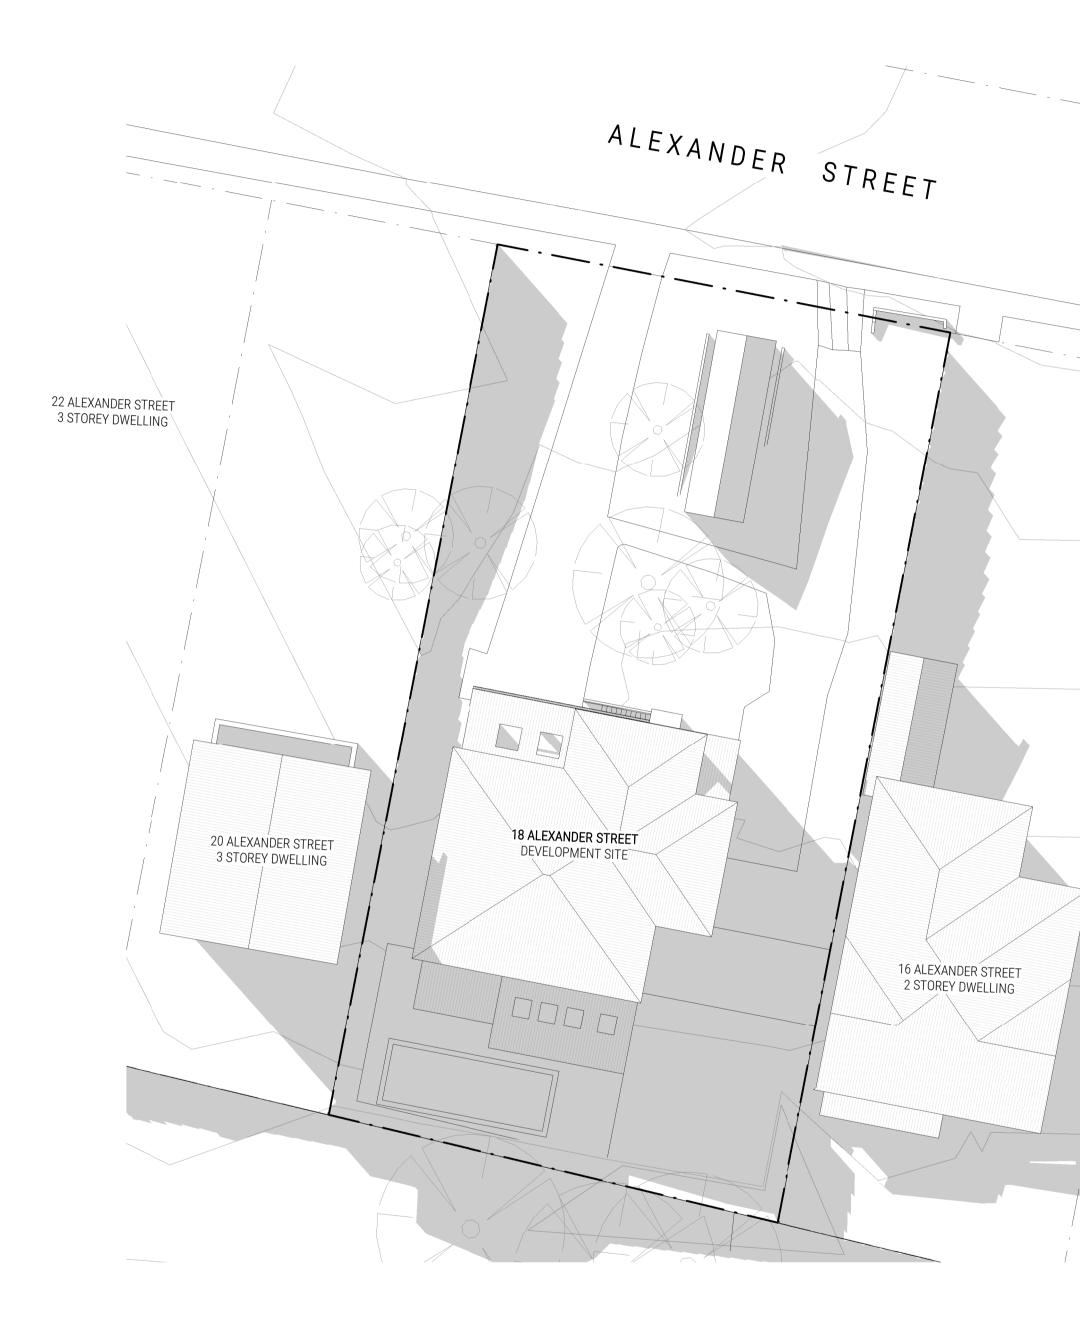

Building 3.3/1 Dairy Rd, Fyshwick ACT 2609 E: scott@walsharchitects.com.au P: 0466 049 880 Nominated Architect : Scott Walsh ACT 2624 | NSW 10366

2 PROPOSED SHADOW DIAGRAM - 12PM JUNE 21ST DA502 1:200 @ A1

REV NO. DESCRIPTION ISSUE FOR DA APPROVAL **REV DATE** 03.09.21

SHADOW DIAGRAMS - 12PM JUNE 21ST DA502 SHEET NUMBER REVISION Α 1 : 200 SCALE @ A1 18 ALEXANDER ST COLLAROY NSW

1 EXISTING SHADOW DIAGRAM - 3PM JUNE 21ST DA503 1:200 @ A1