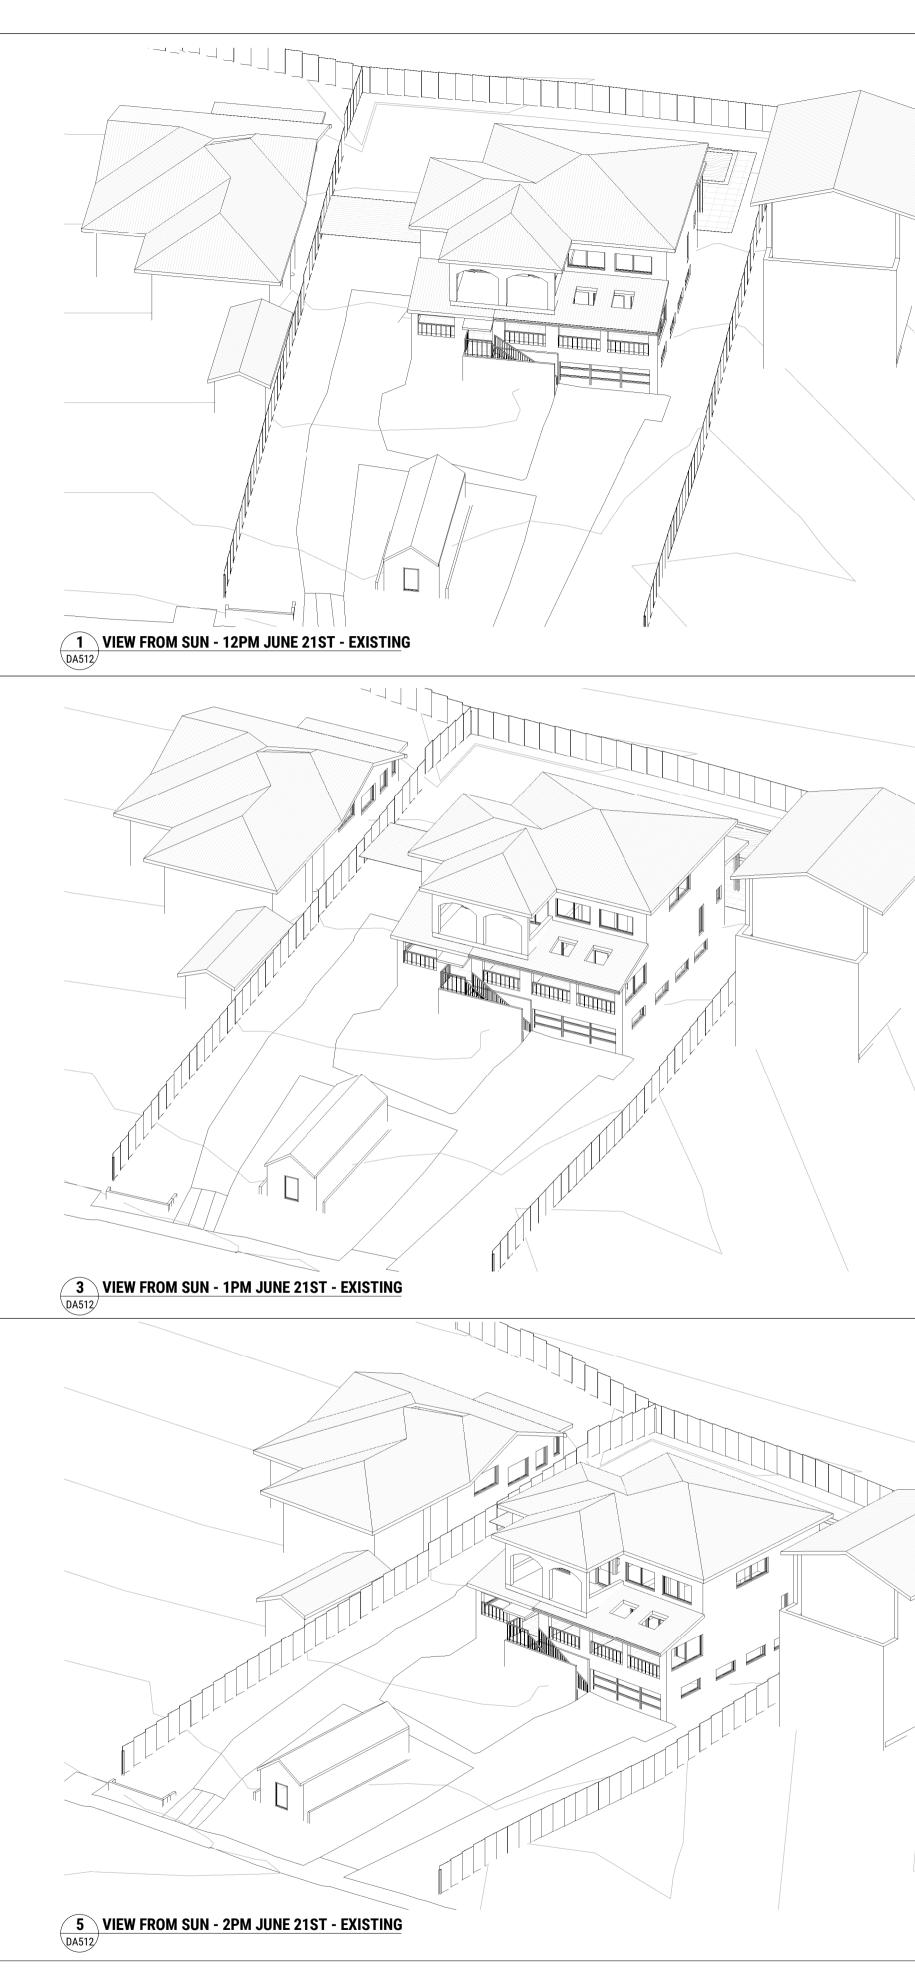

REV NO. DESCRIPTION ISSUE FOR DA APPROVAL **REV DATE** 03.09.21

VIEWS FROM THE SUN - 12, 1, 2PM DA512 SHEET NUMBER REVISION Α SCALE @ A1 18 ALEXANDER ST COLLAROY NSW

Building 3.3/1 Dairy Rd, Fyshwick ACT 2609 E: scott@walsharchitects.com.au P: 0466 049 880 Nominated Architect : Scott Walsh ACT 2624 | NSW 10366