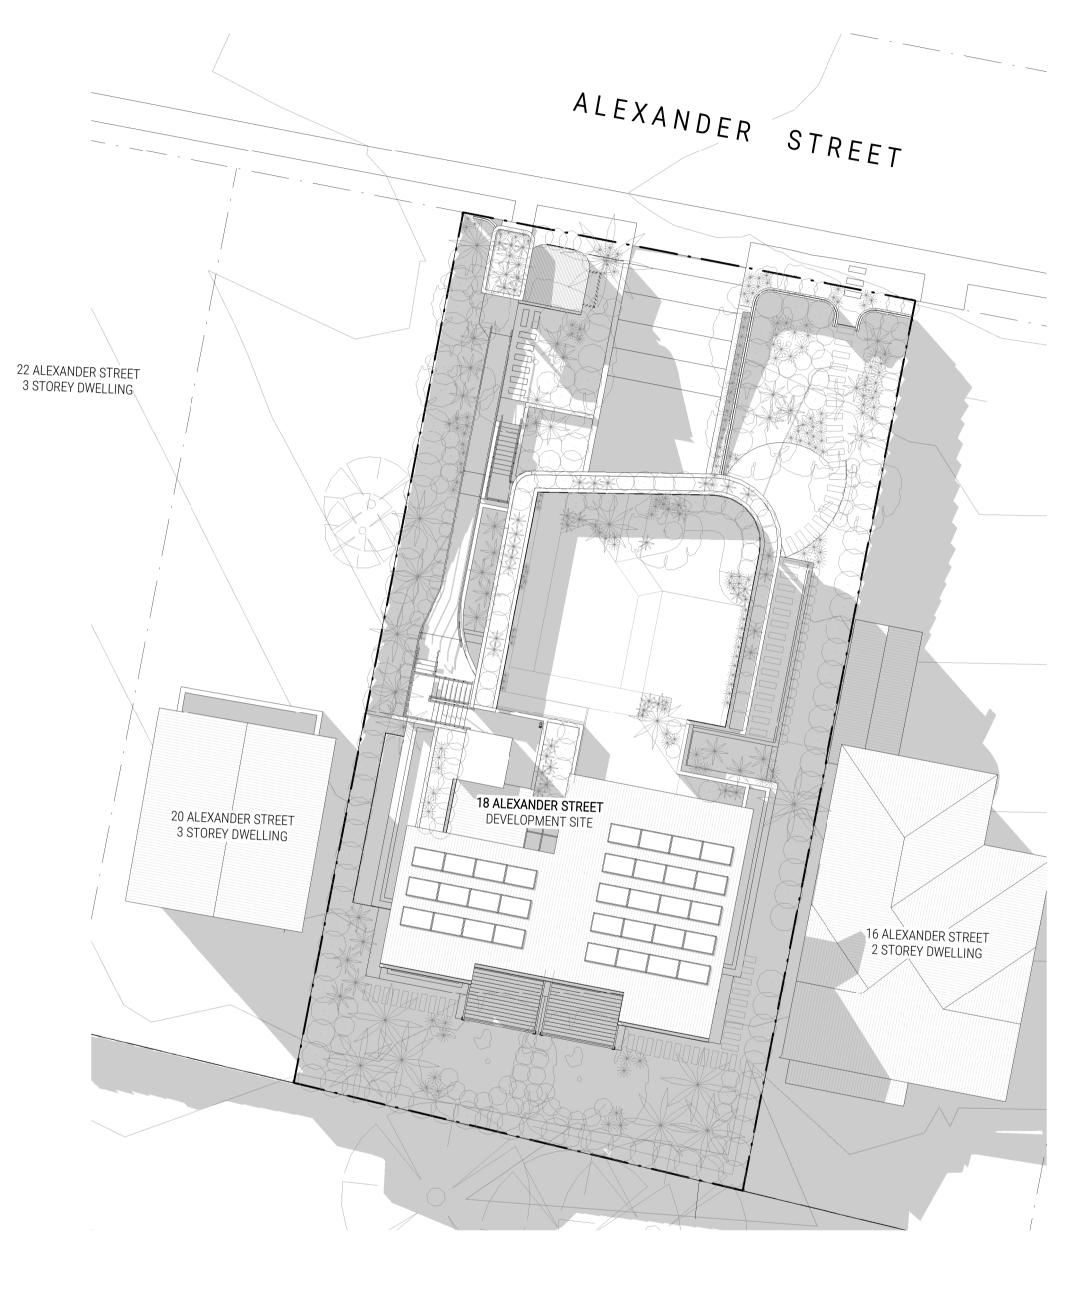

## Part 1: Declaration

| 1. DECLARATION                                                                                           |                                                                                      |  |  |  |
|----------------------------------------------------------------------------------------------------------|--------------------------------------------------------------------------------------|--|--|--|
| I hereby certify that the shadow diagrams submitted with the proposal at                                 |                                                                                      |  |  |  |
|                                                                                                          | 18 Alexander Street Collaroy                                                         |  |  |  |
| Address                                                                                                  |                                                                                      |  |  |  |
|                                                                                                          | 5 x Seniors Housing Units                                                            |  |  |  |
| For the erection of                                                                                      |                                                                                      |  |  |  |
| Description of development                                                                               |                                                                                      |  |  |  |
|                                                                                                          |                                                                                      |  |  |  |
| In accordance with the survey (prepa                                                                     | red by a registered surveyor) which is required to be submitted with the application |  |  |  |
| Drawn to true north                                                                                      |                                                                                      |  |  |  |
| Indicate shadow cast by the proposal at 9am, noon, 3pm, 21 June                                          |                                                                                      |  |  |  |
| To indicate the shadow cast by existing buildings and structures on the site and in the surrounding area |                                                                                      |  |  |  |