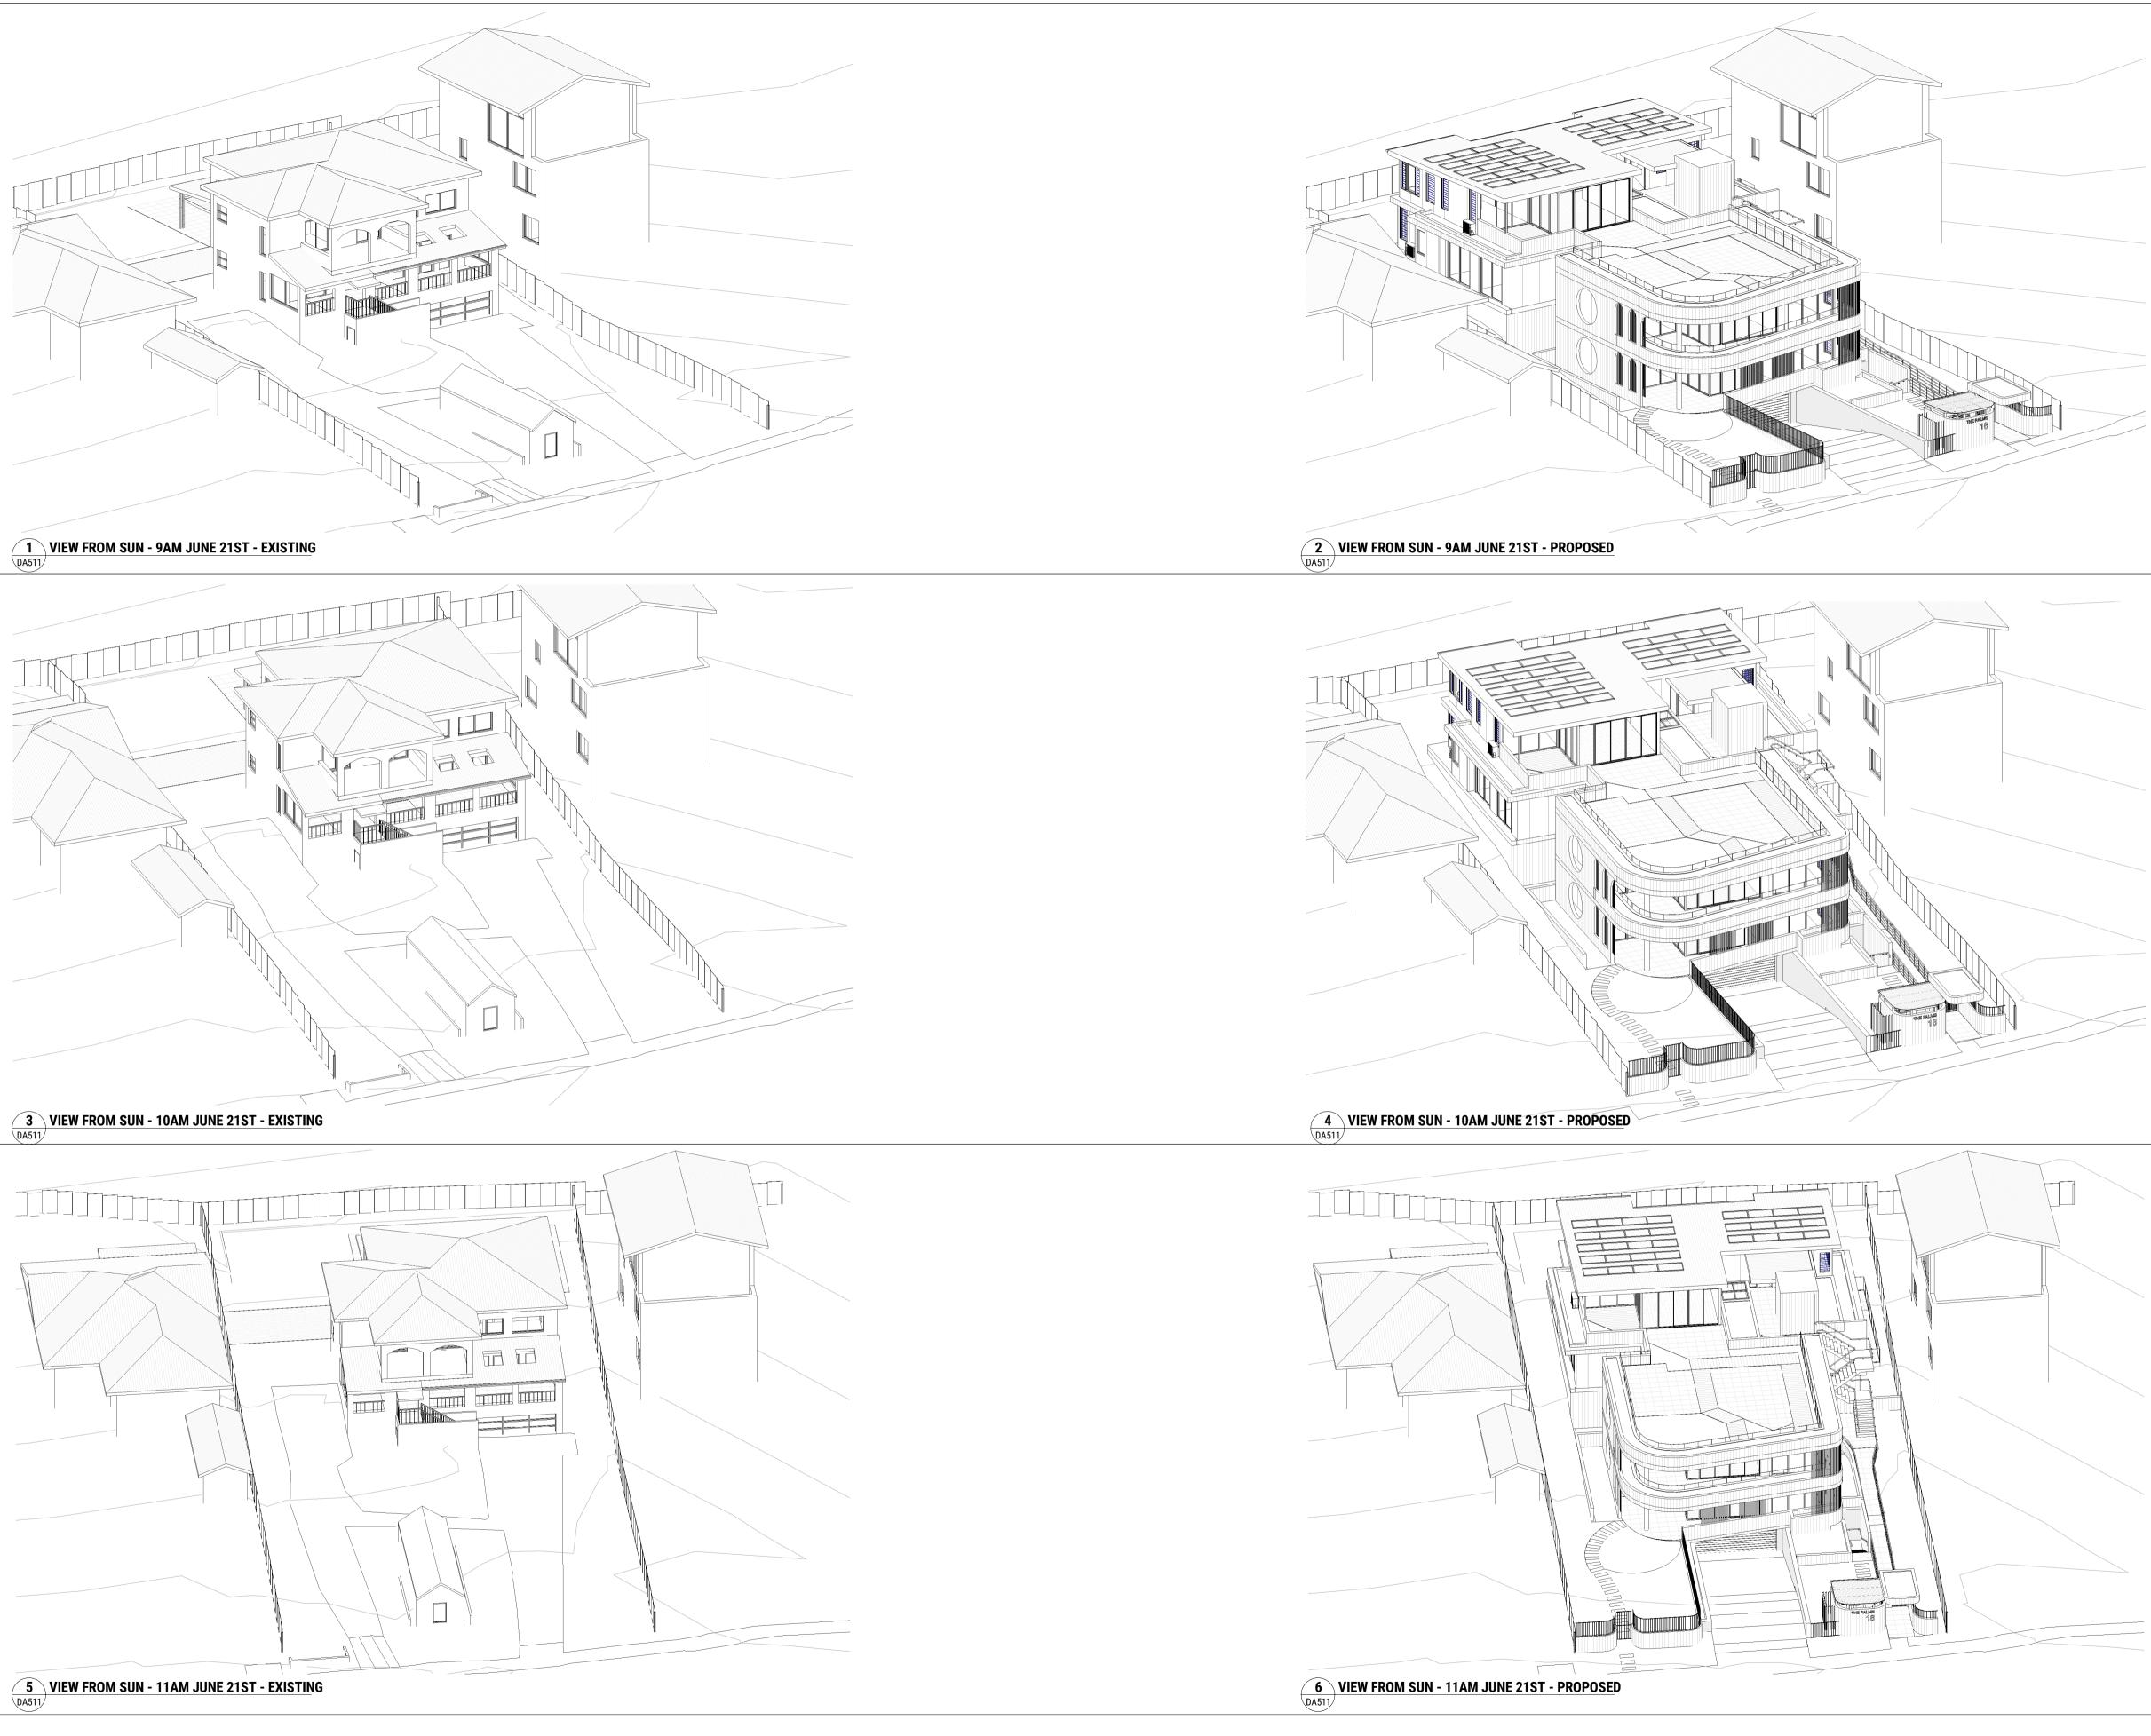

VIEWS FROM THE SUN - 9, 10 & 11AM DA511 SHEET NUMBER REVISION Α SCALE @ A1 18 ALEXANDER ST COLLAROY NSW

Building 3.3/1 Dairy Rd, Fyshwick ACT 2609 E: scott@walsharchitects.com.au P: 0466 049 880 Nominated Architect : Scott Walsh ACT 2624 | NSW 10366