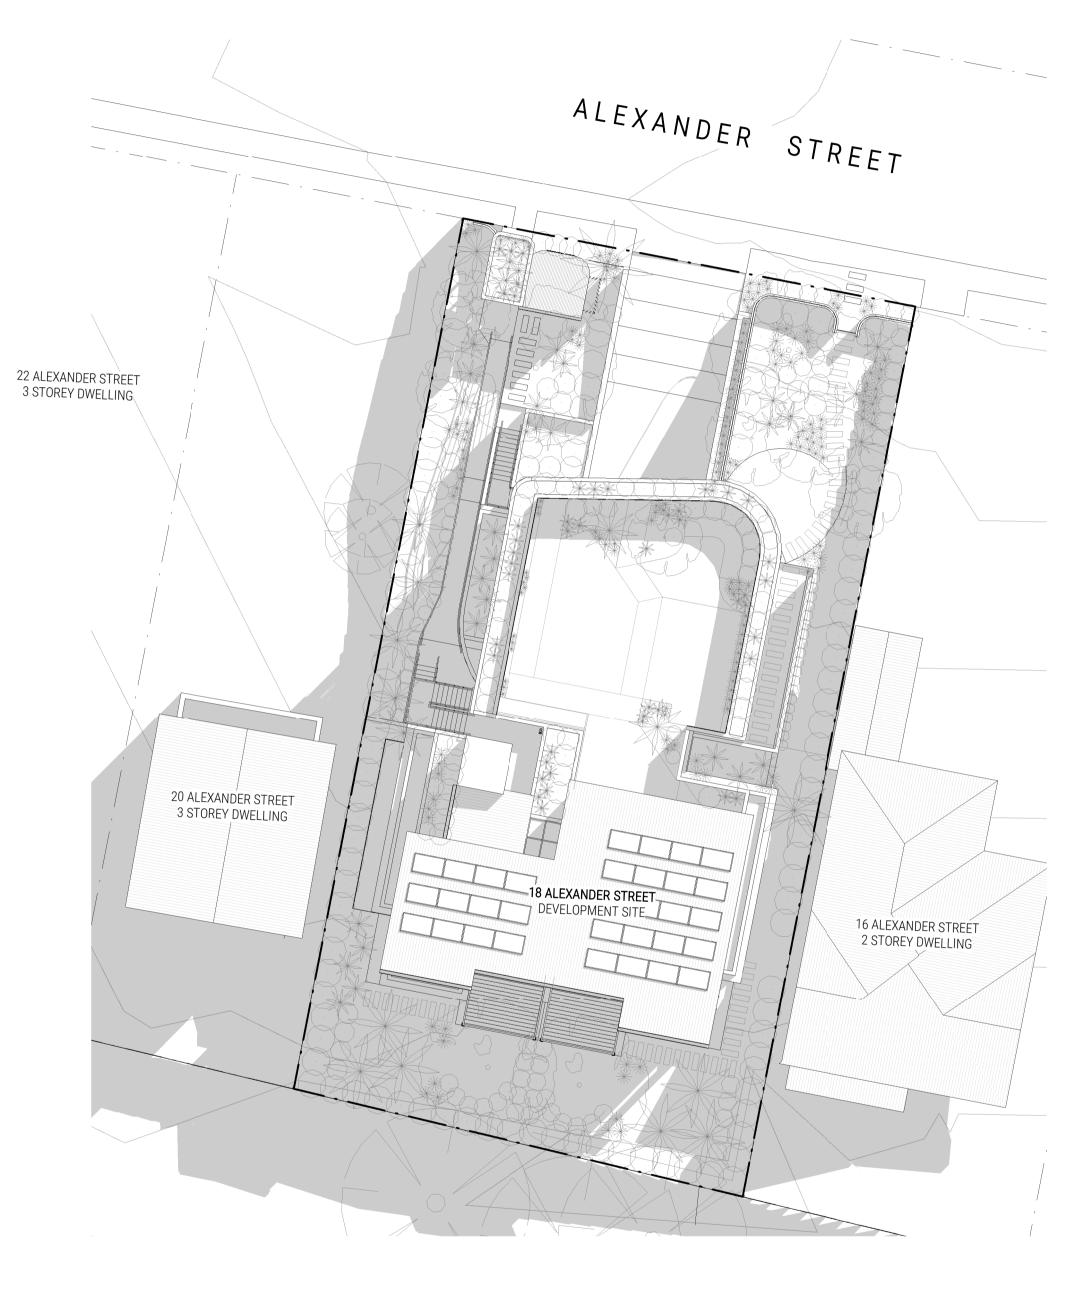

А

REV NO. DESCRIPTION ISSUE FOR DA APPROVAL **REV DATE** 03.09.21

SHADOW DIAGRAMS - 9AM JUNE 21ST DA500 SHEET NUMBER REVISION Α 1 : 200 SCALE @ A1 18 ALEXANDER ST COLLAROY NSW

1 EXISTING SHADOW DIAGRAM - 12PM JUNE 21ST DA502 1:200 @ A1