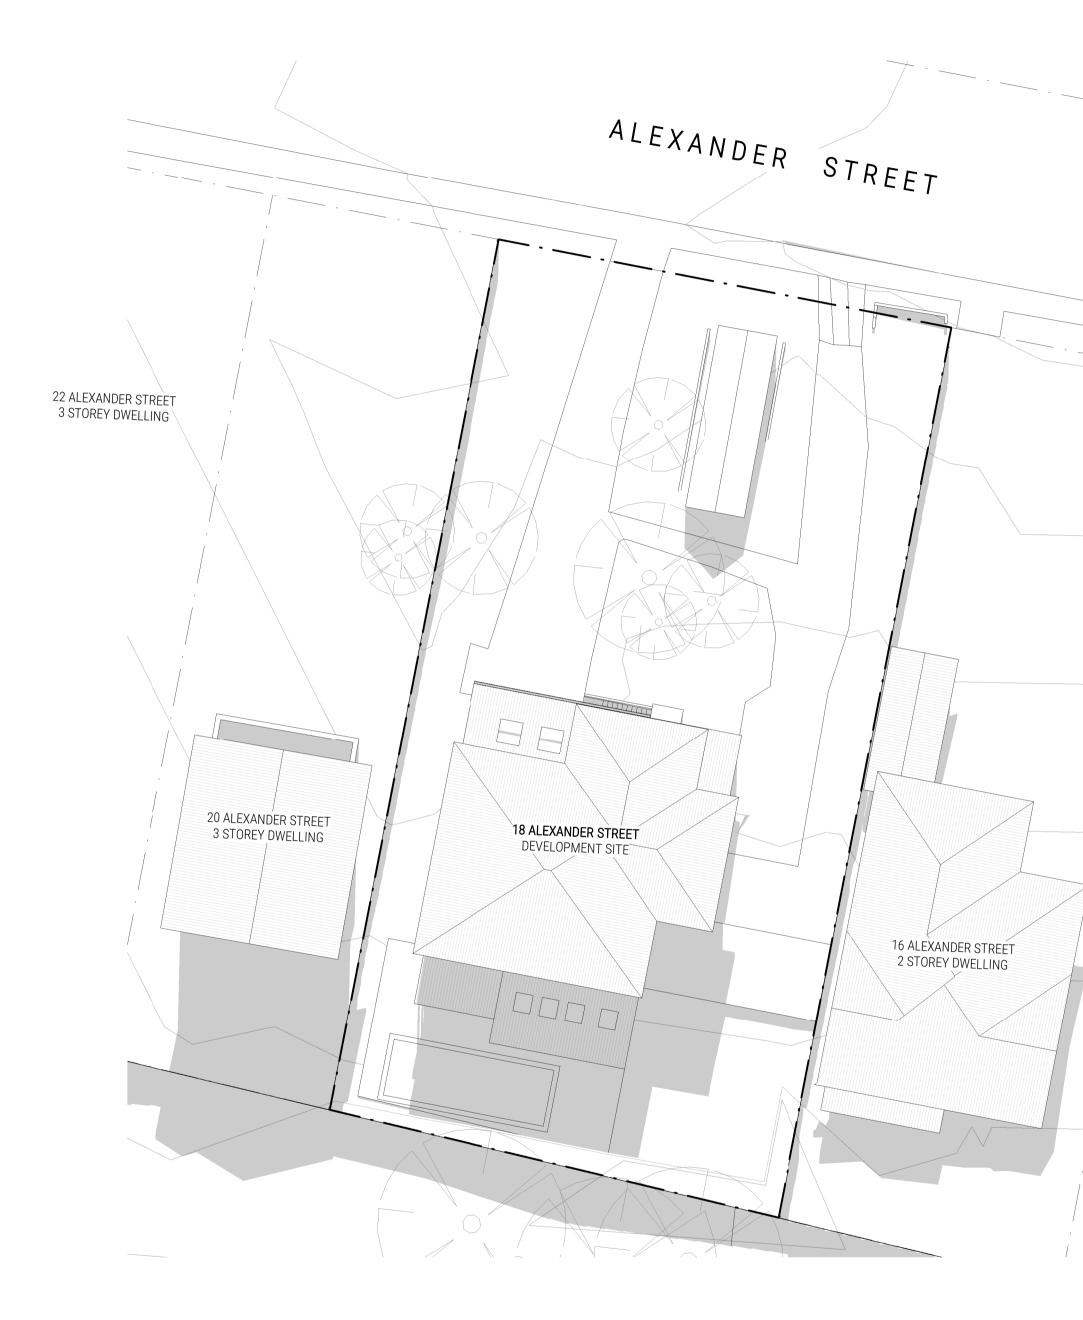

1 EXISTING SHADOW DIAGRAM - 9AM JUNE 21ST DA500 1 : 200 @ A1

Building 3.3/1 Dairy Rd, Fyshwick ACT 2609 E: scott@walsharchitects.com.au P: 0466 049 880 Nominated Architect : Scott Walsh ACT 2624 | NSW 10366