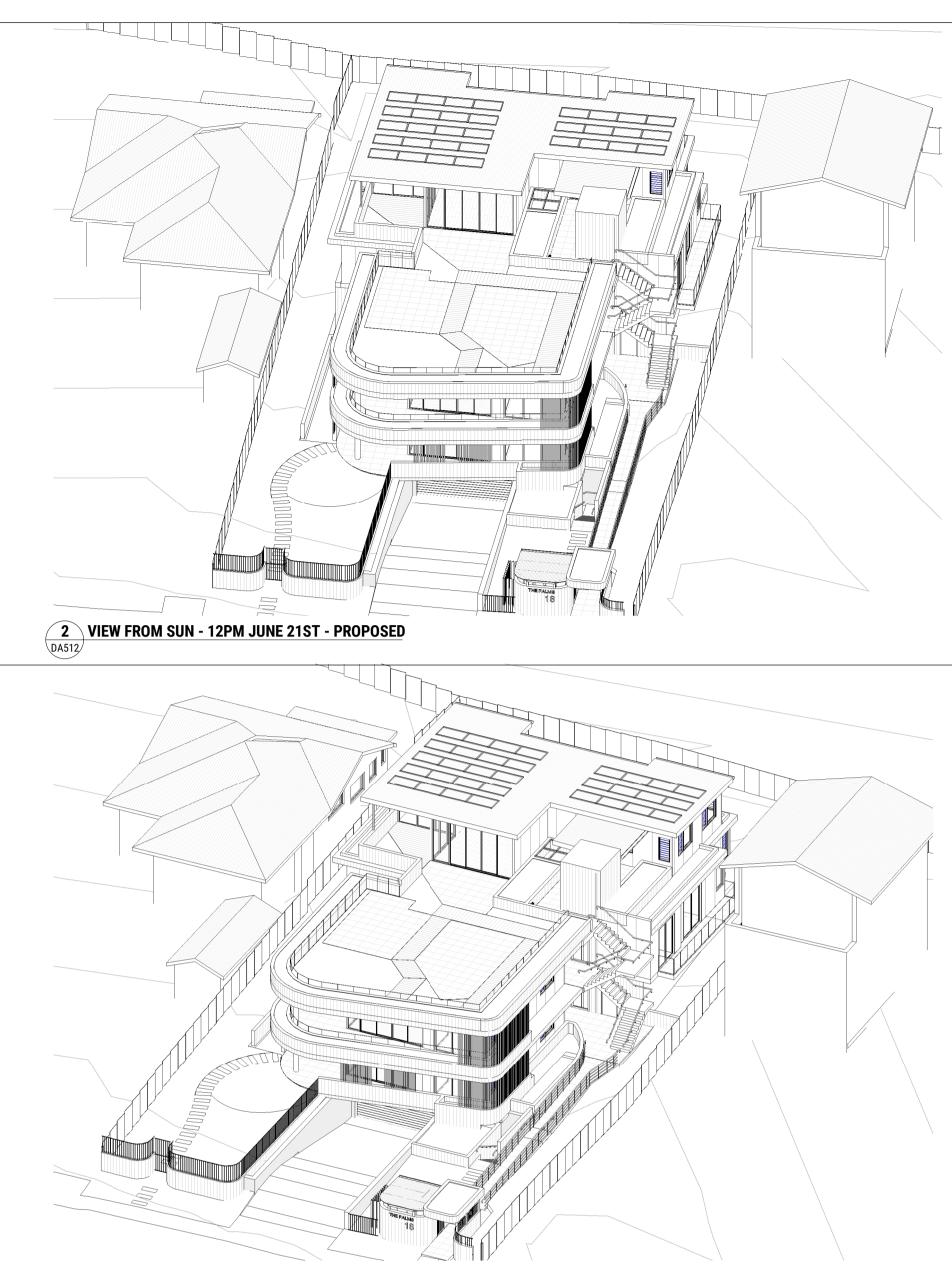

REV NO. DESCRIPTION ISSUE FOR DA APPROVAL **REV DATE** 03.09.21

VIEWS FROM THE SUN - 12, 1, 2PM DA512 SHEET NUMBER REVISION Α SCALE @ A1 18 ALEXANDER ST COLLAROY NSW

Building 3.3/1 Dairy Rd, Fyshwick ACT 2609 E: scott@walsharchitects.com.au P: 0466 049 880 Nominated Architect : Scott Walsh ACT 2624 | NSW 10366