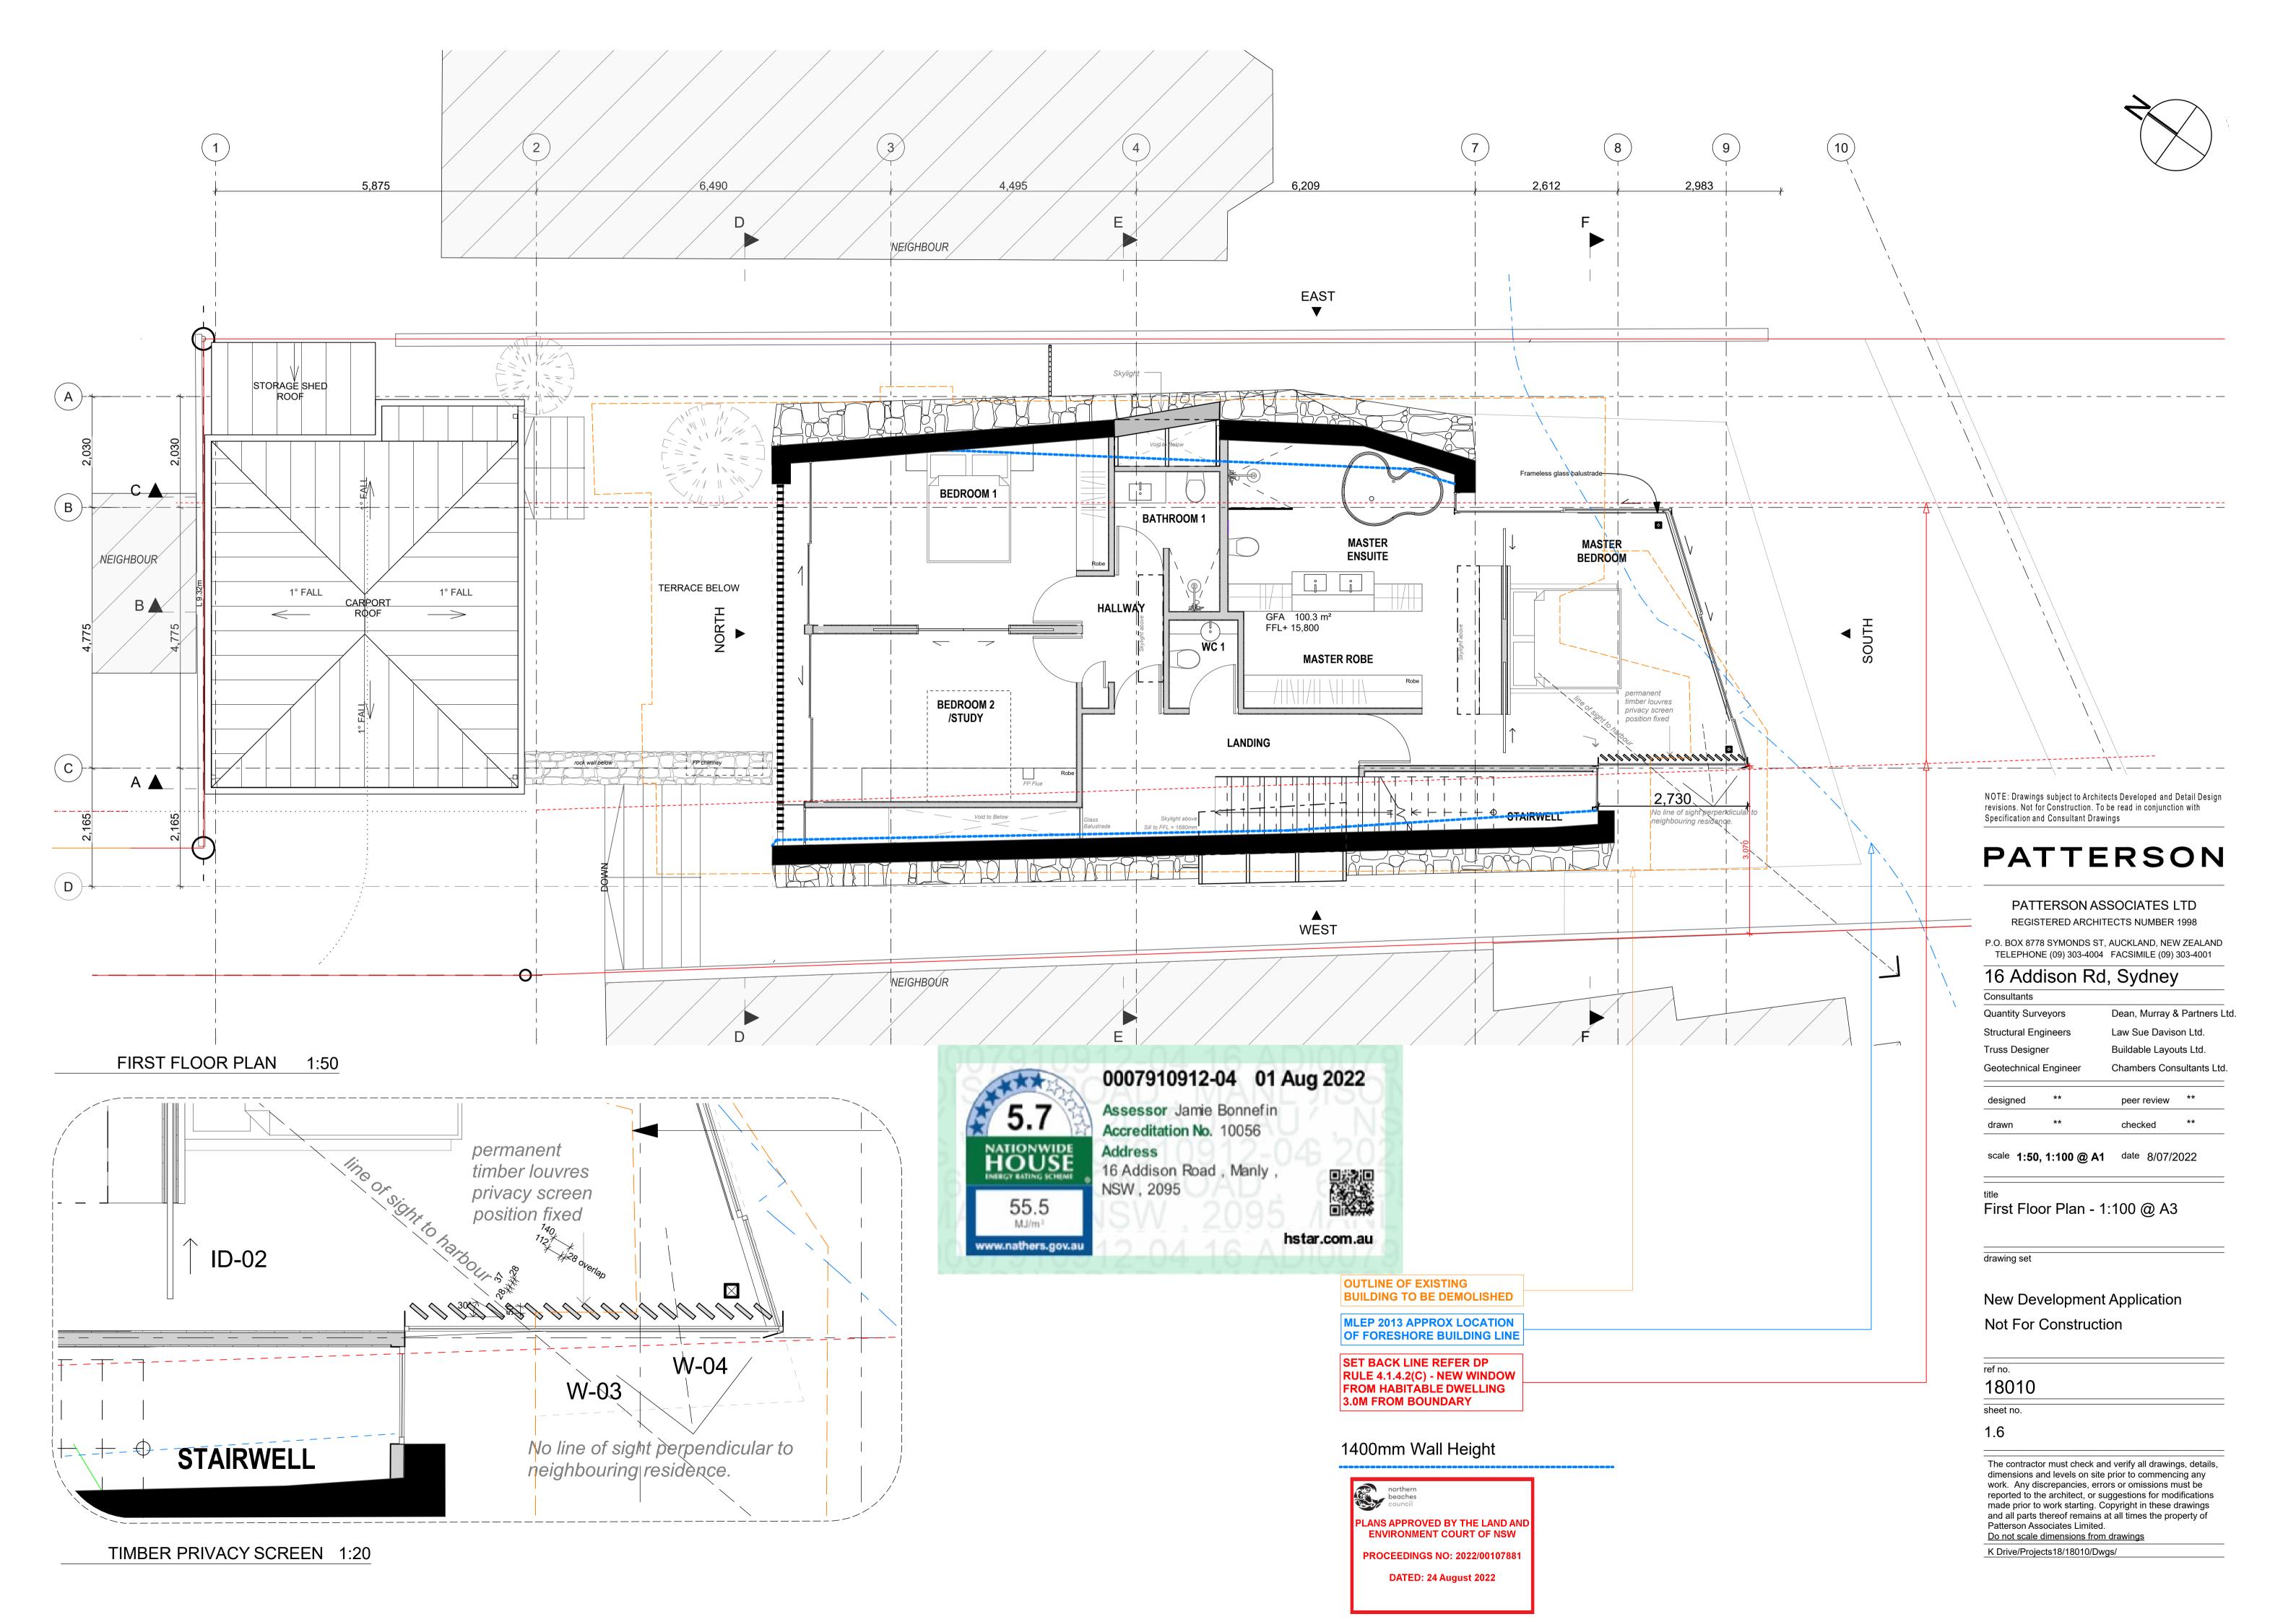

#### Dwelling Gross Floor Area

Boat shed 22m2 Lower Floor 84.3m2 Ground Floor 106.4m2 First Floor 100.3m2

TOTAL: 313m2 (excludes plant, vertical circulation & basement storage)

Storage Shed 5m2

NOTE: Drawings subject to Architects Developed and Detail Design revisions. Not for Construction. To be read in conjunction with Specification and Consultant Drawings