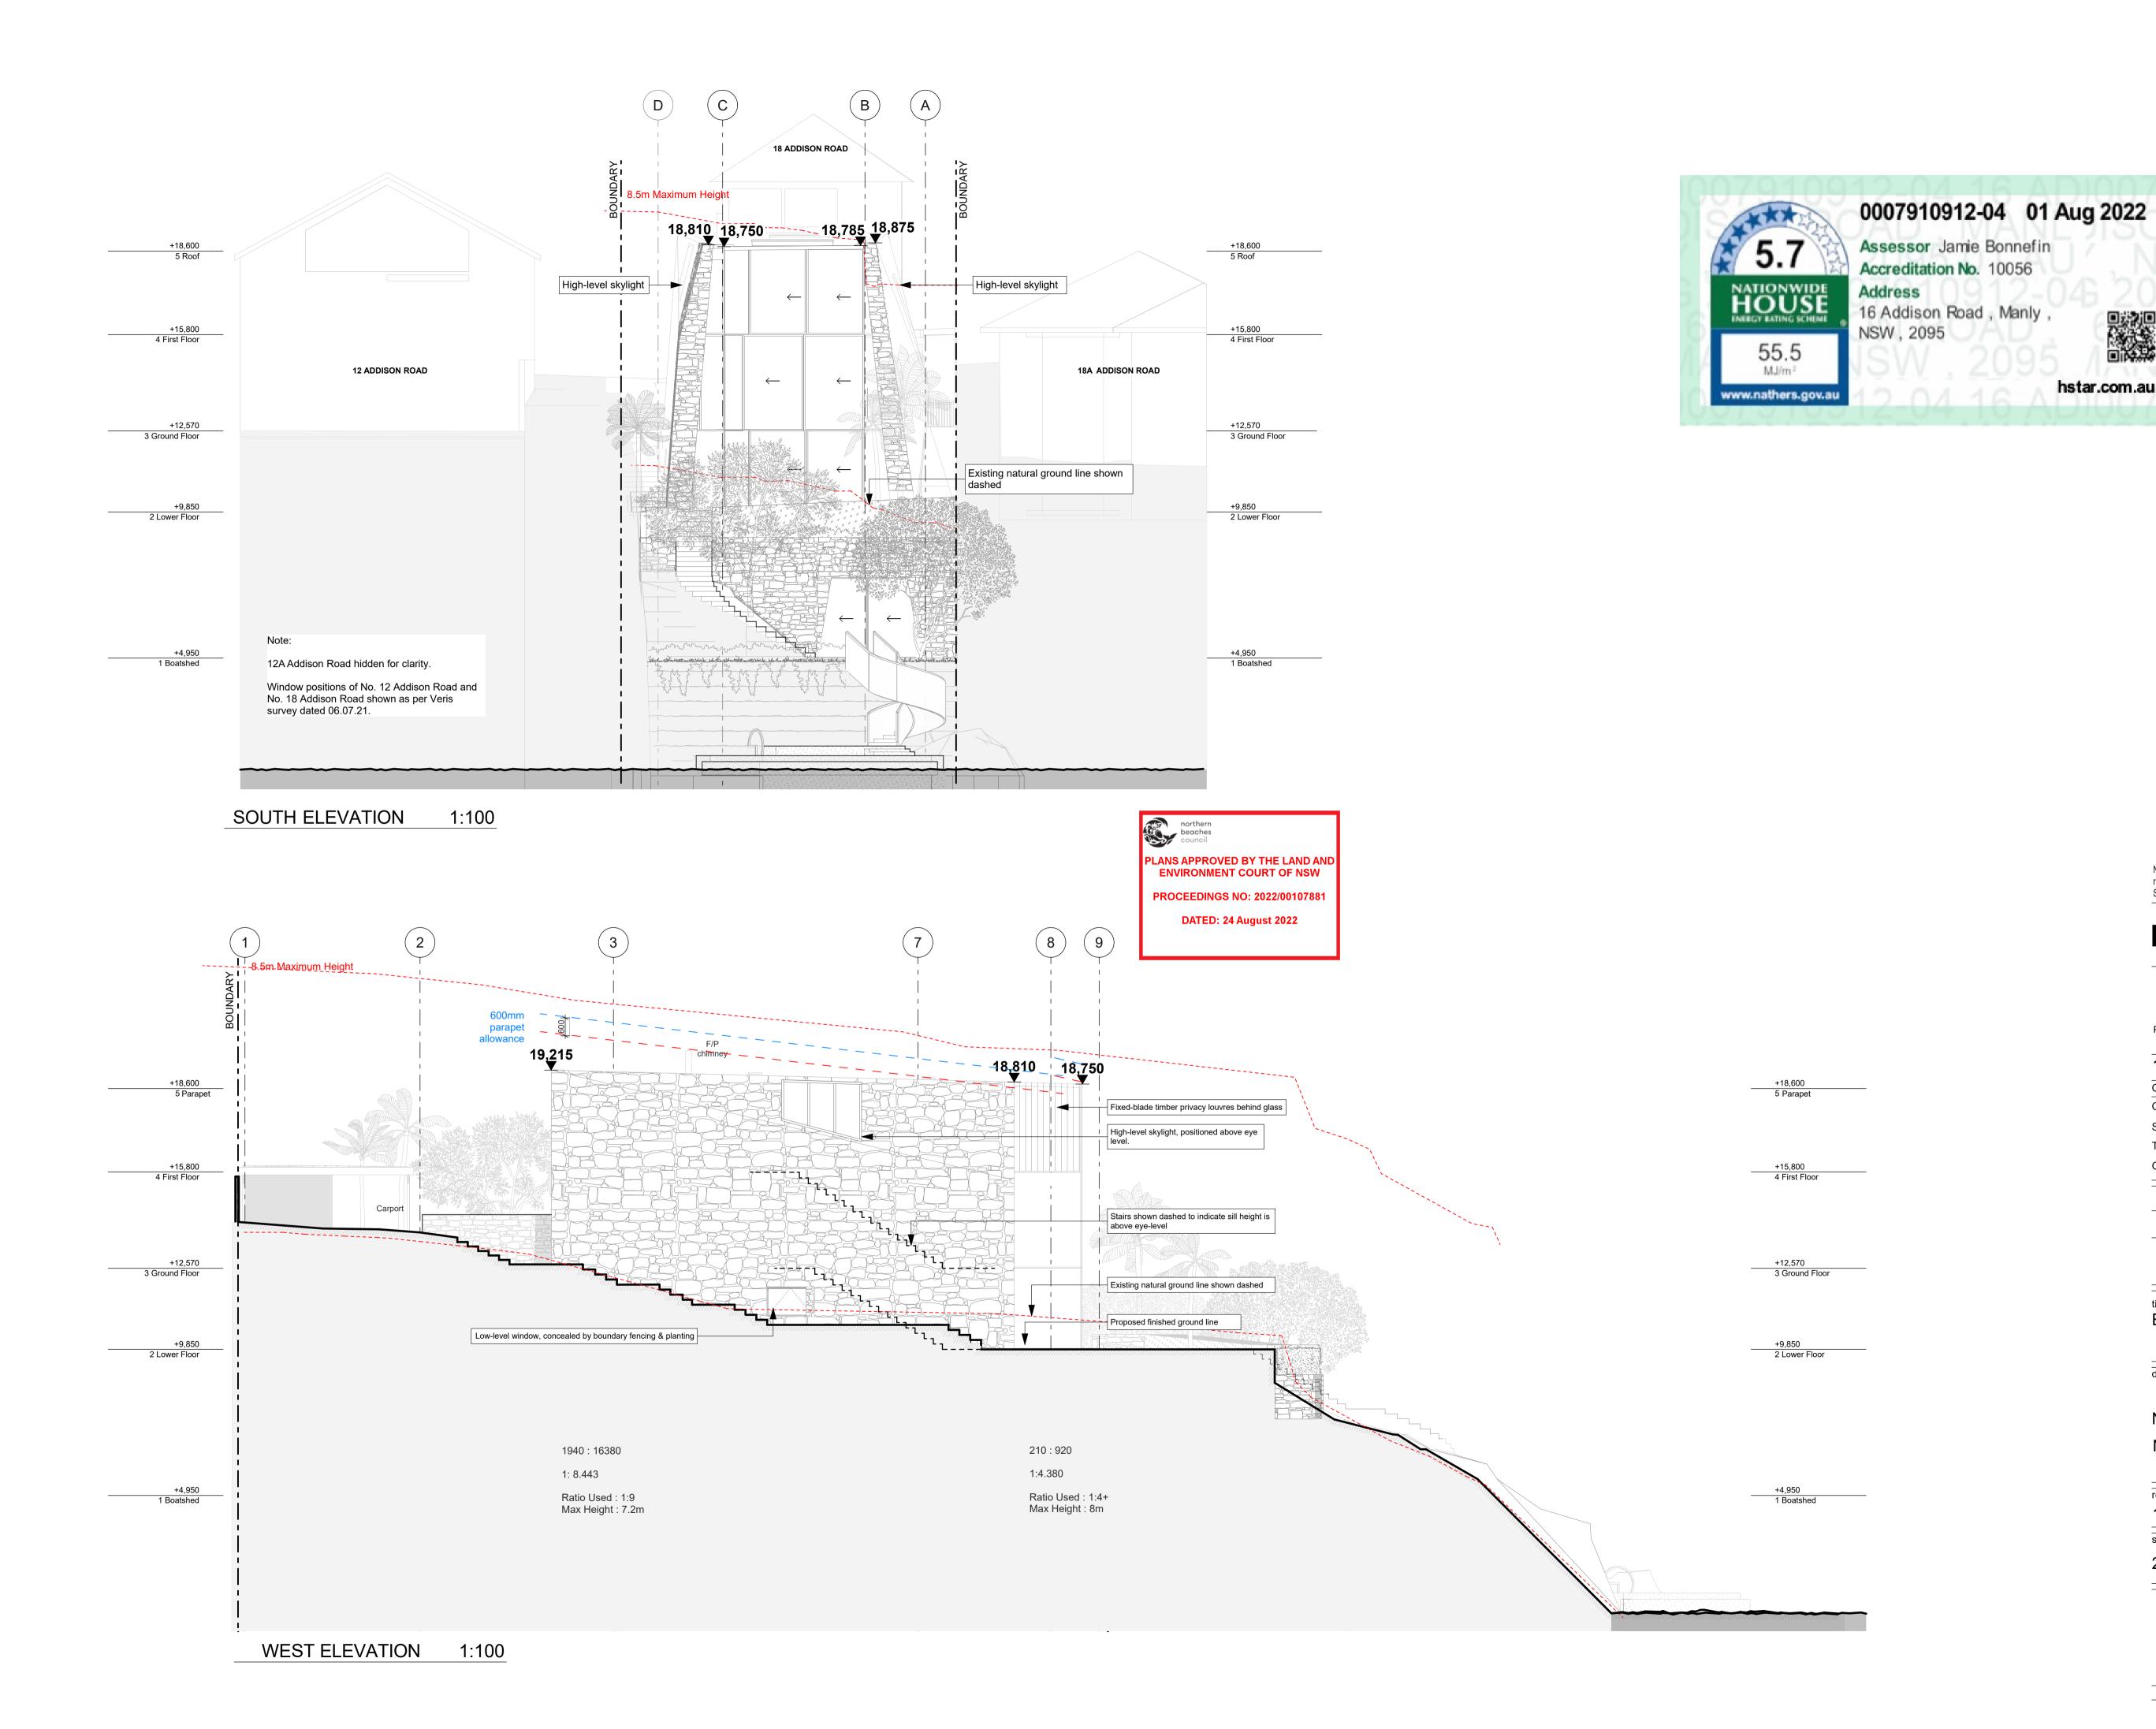

**Town Planning:** 

**Site Area:** 543.8m<sup>2</sup>

Floor space Ratio: 0.6 543.8x0.6= 326.3m<sup>2</sup>

**Zone:** E4 Environmental Living

Max. Wall Height: 7.2m and 8m calculated for gradient

Max. Building Height: 8.5m

Max. Roof Slope: 35°

Lot size C: Min. 250m<sup>2</sup>

Setback: 1/3 Wall Height

Foreshore Scenic Protection Area
Bandicoot and Penguin Significant Area
Biodiversity Overlay