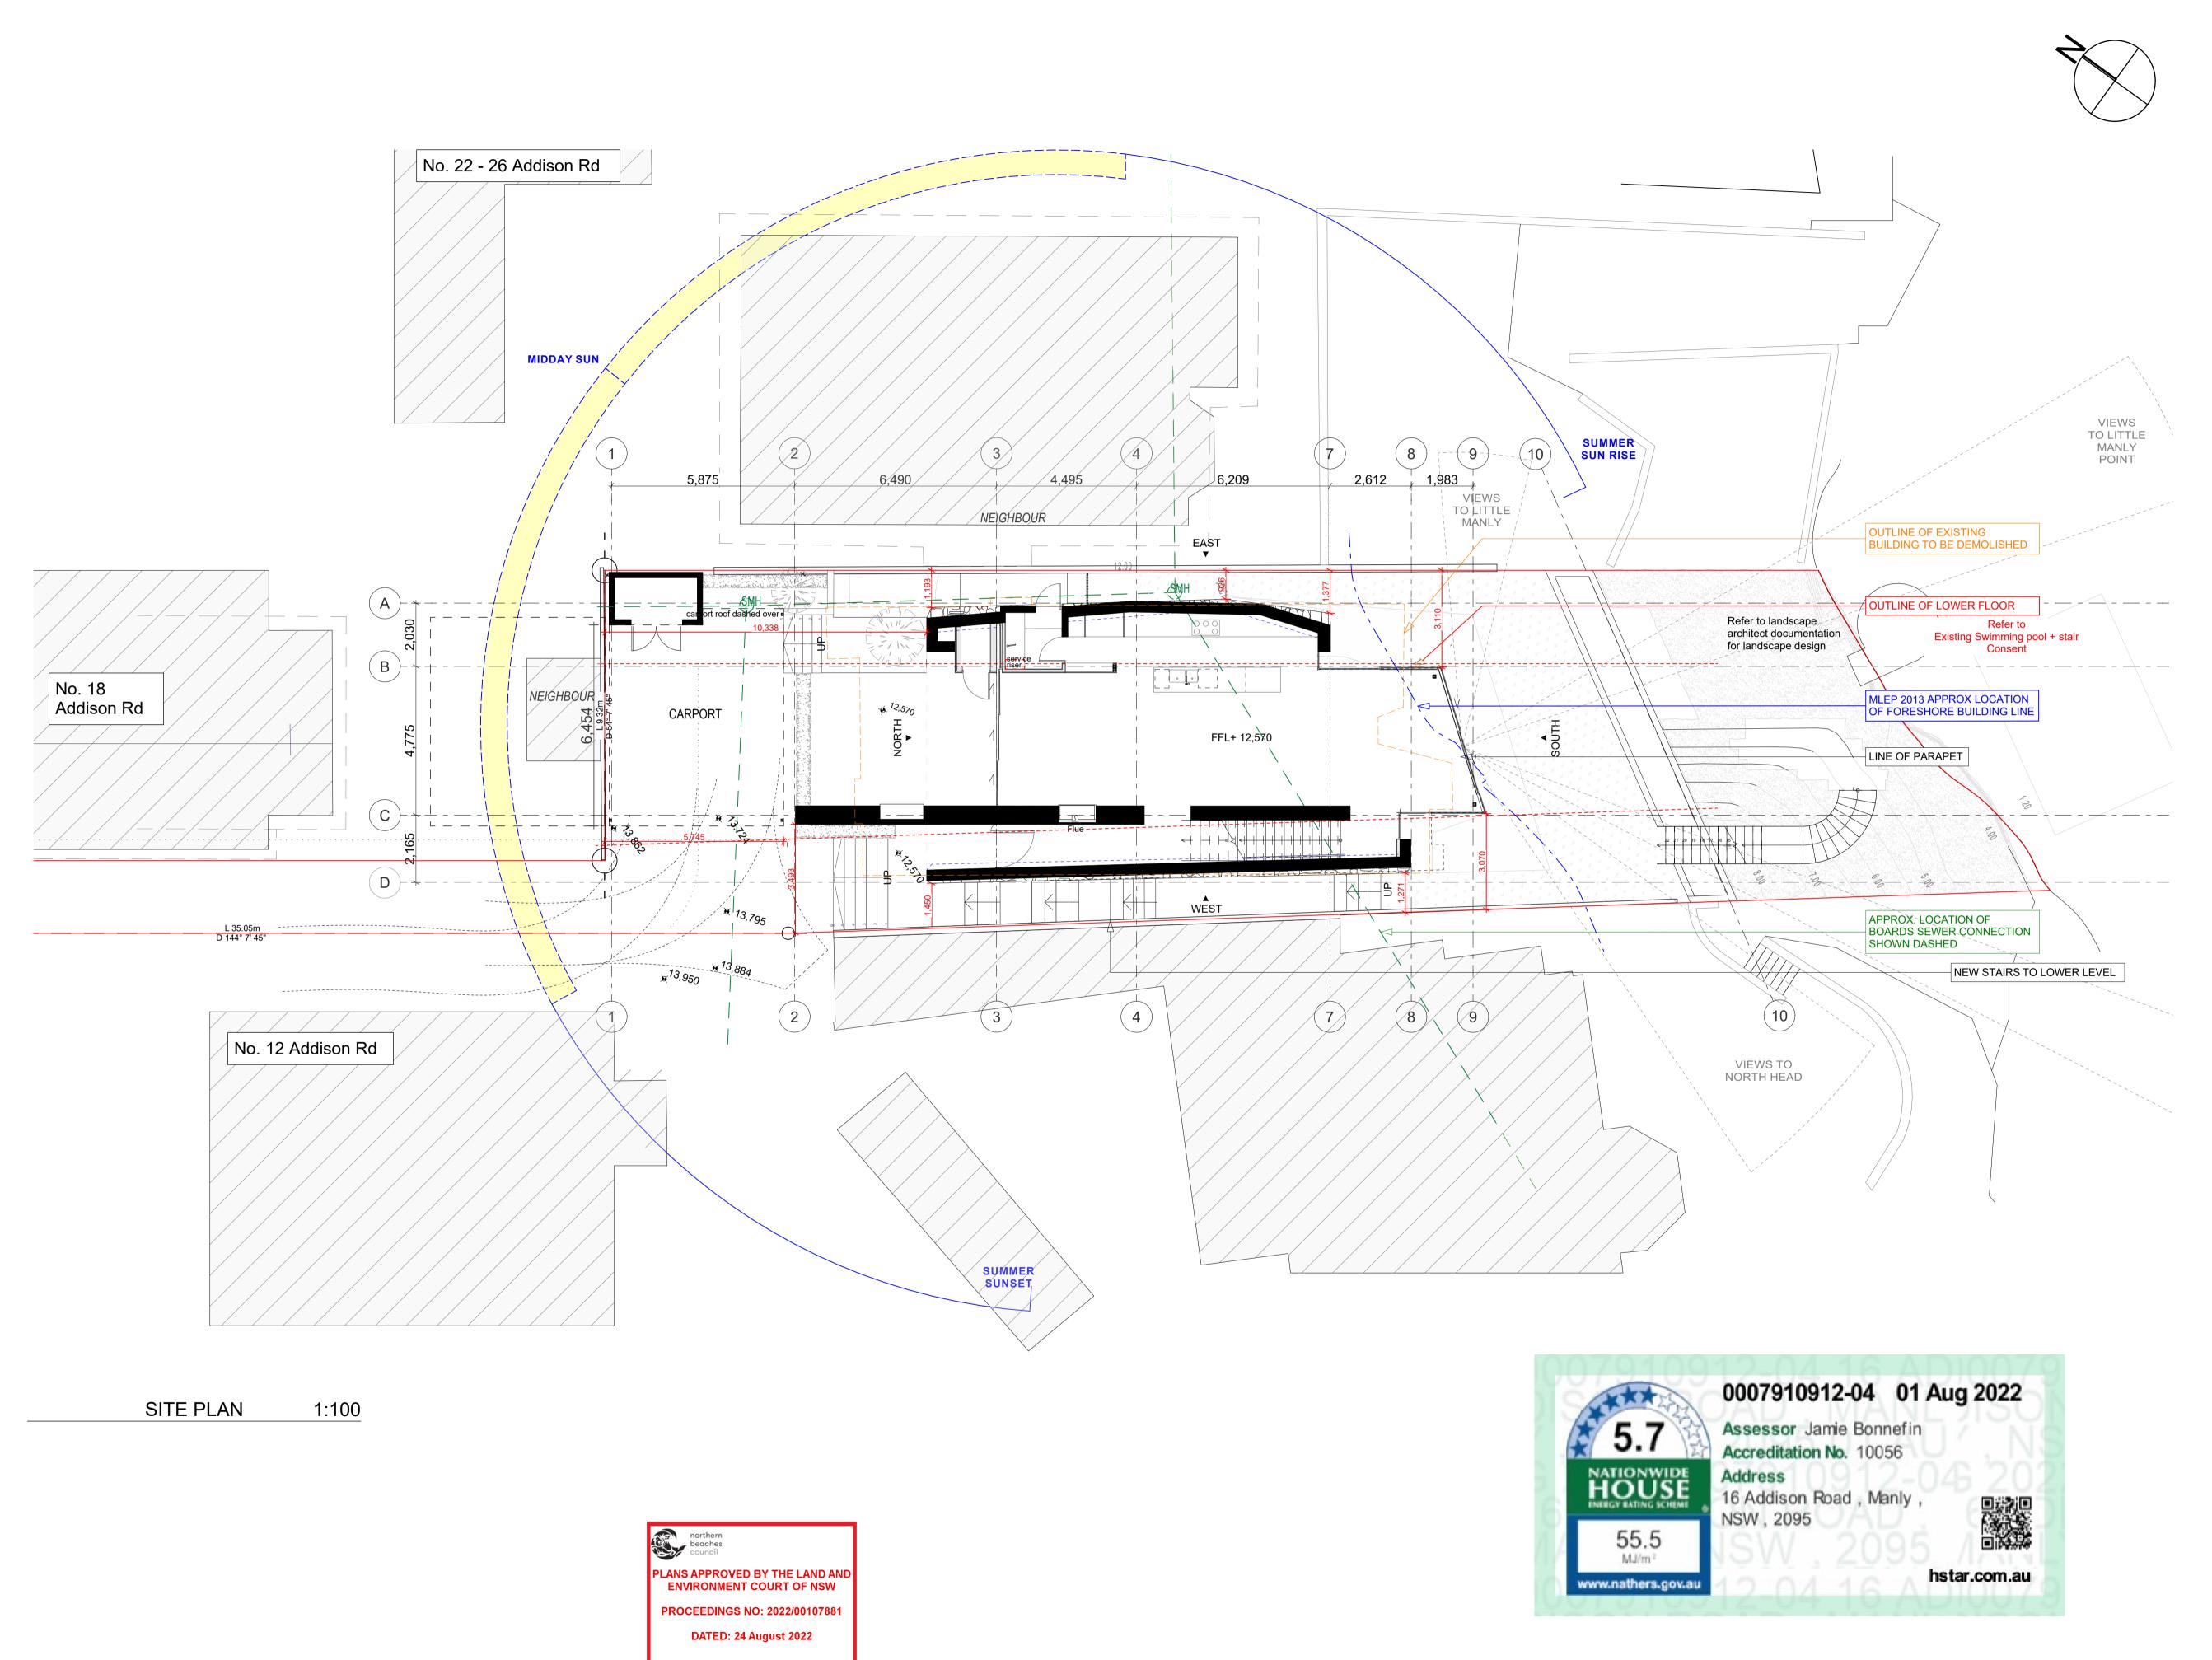

**Town Planning:** 

**Site Area:** 543.8m<sup>2</sup>

Floor space Ratio: 0.6 543.8x0.6= 326.3m<sup>2</sup>

**Zone:** E4 Environmental Living

Max. Wall Height: 7.2m and 8m calculated for gradient

Max. Building Height: 8.5m

Max. Roof Slope: 35°

Lot size C: Min. 250m<sup>2</sup>

Setback: 1/3 Wall Height

Foreshore Scenic Protection Area
Bandicoot and Penguin Significant Area
Biodiversity Overlay

#### Dwelling Gross Floor Area

Boat shed 22m2 Lower Floor 84.3m2 Ground Floor 106.4m2 First Floor 100.3m2

TOTAL: 313m2 (excludes plant, vertical circulation & basement storage)

Storage Shed 5m2

NOTE: Drawings subject to Architects Developed and Detail Design revisions. Not for Construction. To be read in conjunction with Specification and Consultant Drawings