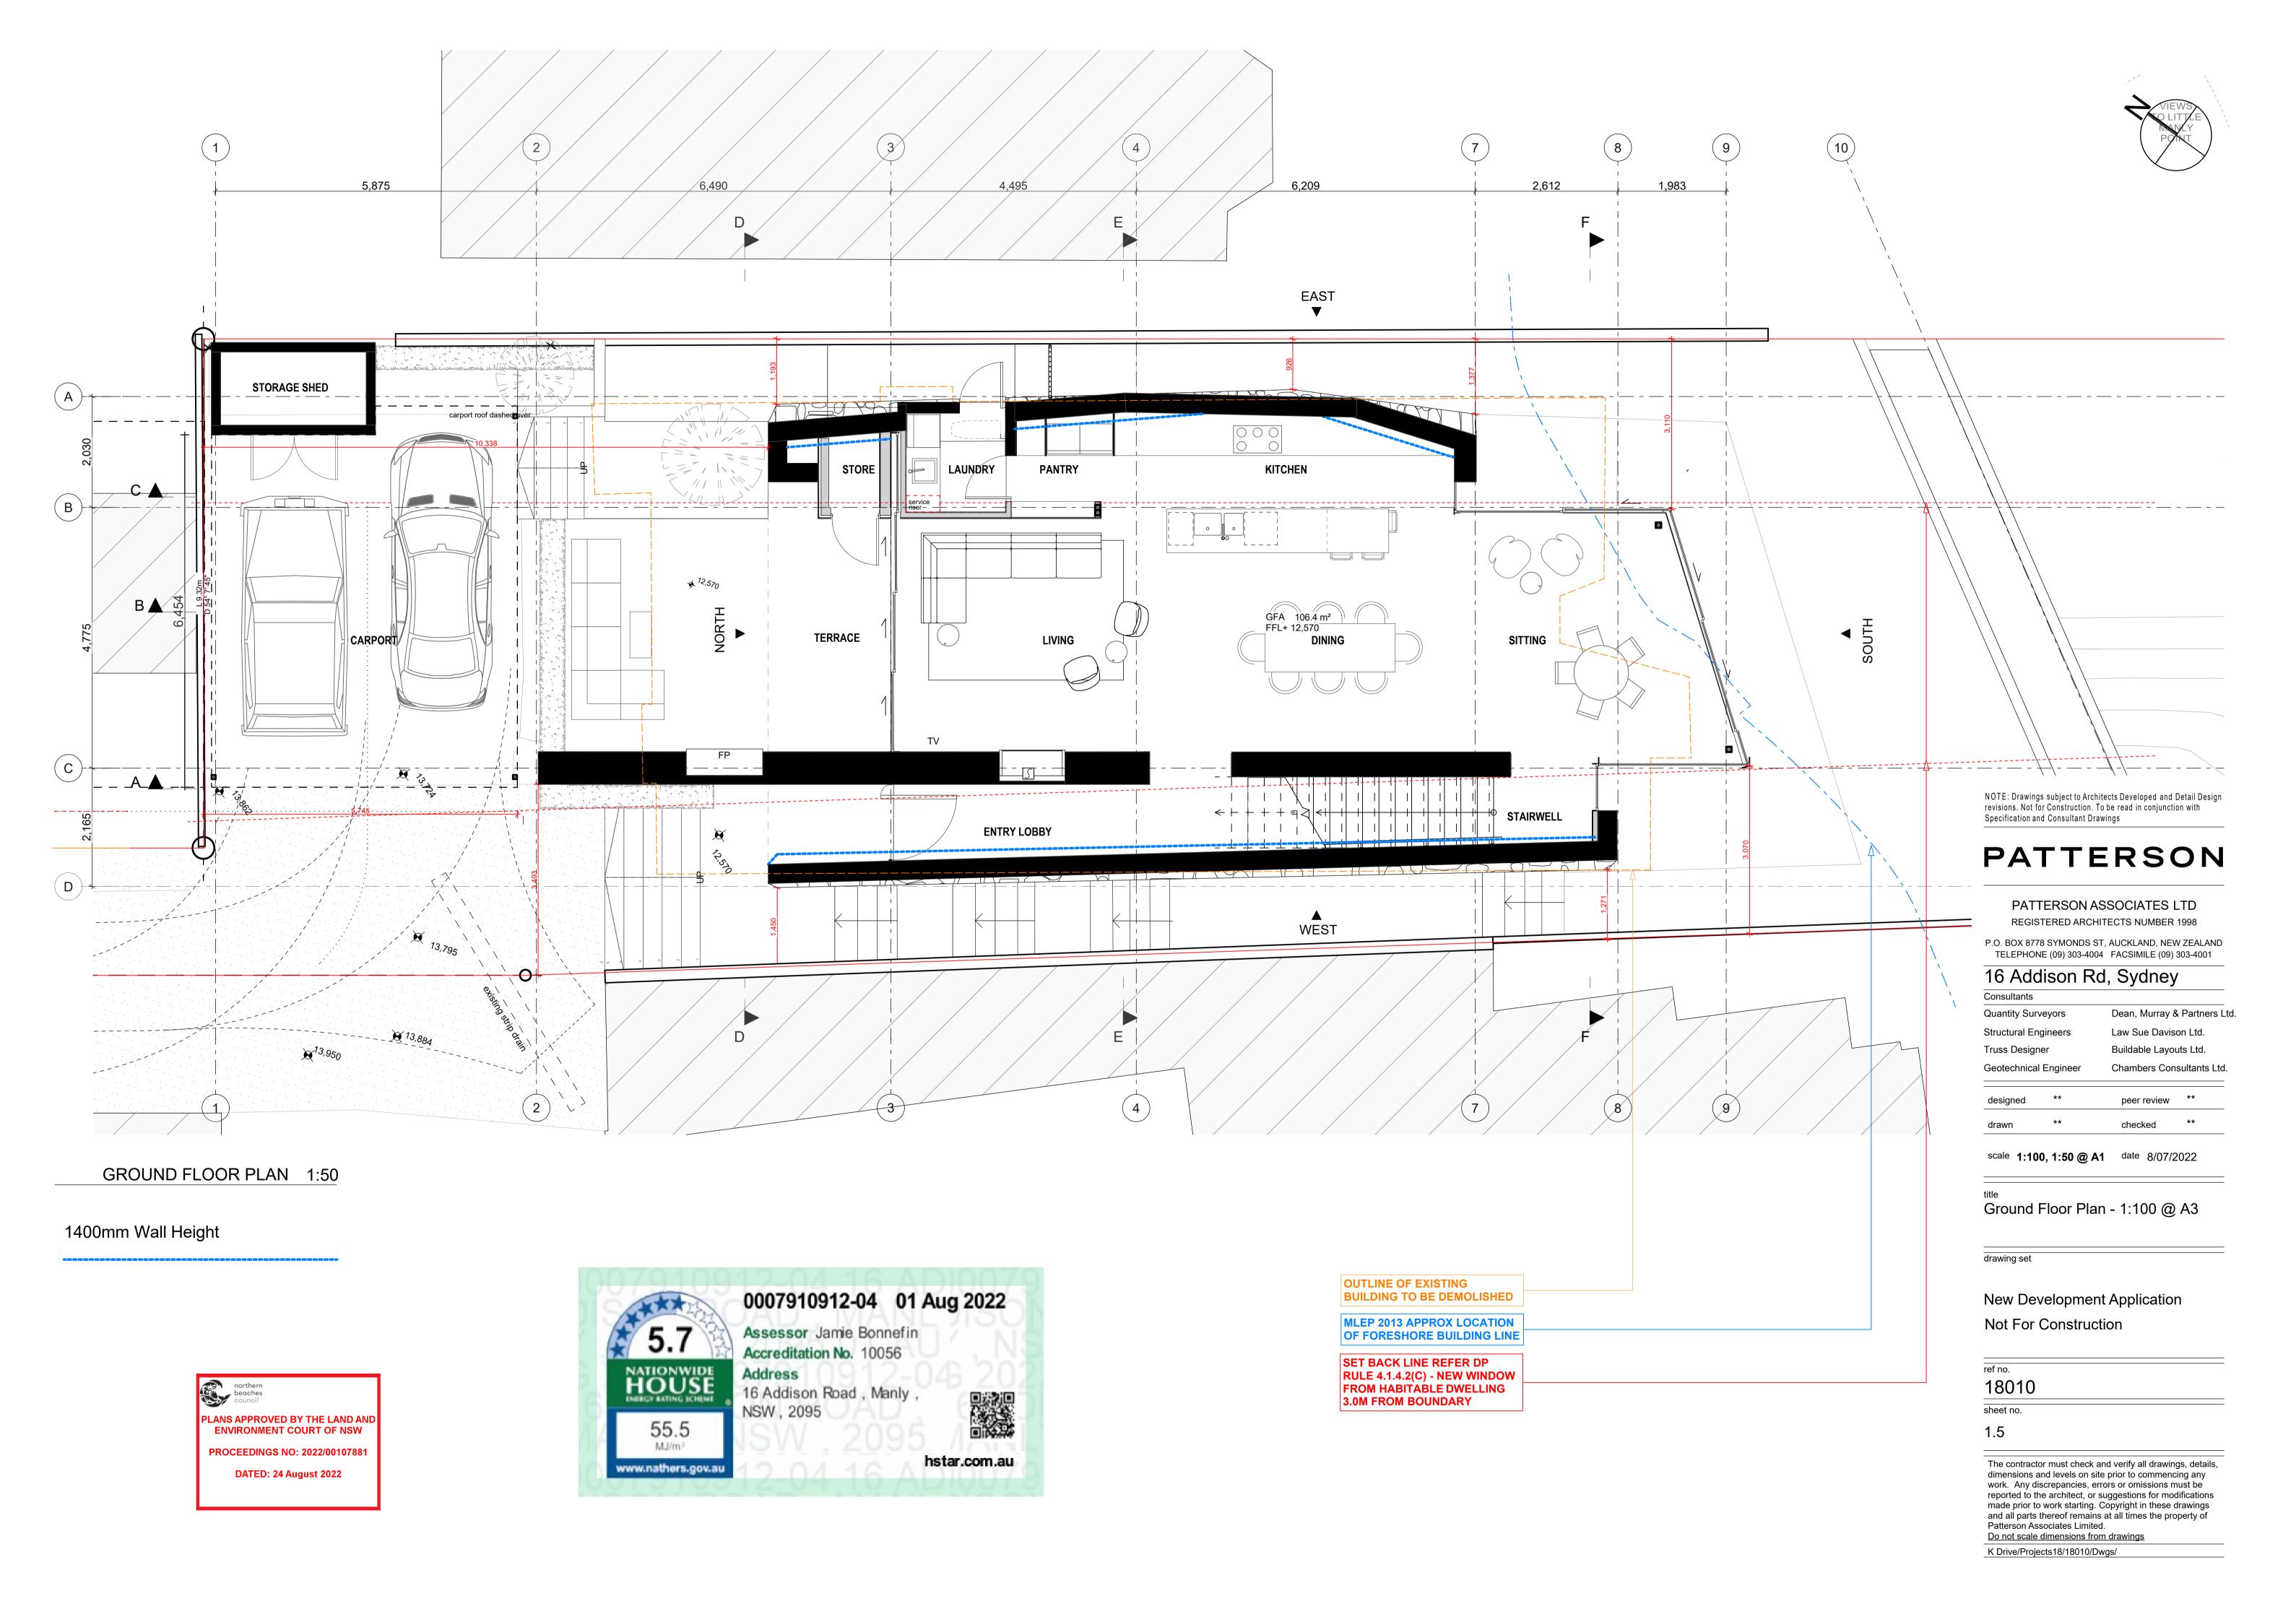

#### Dwelling Gross Floor Area

Boat shed 22m2 Lower Floor 84.3m2 Ground Floor 106.4m2 First Floor 100.3m2

TOTAL: 313m2 (excludes plant, vertical circulation & basement storage)

Storage Shed 5m2

NOTE: Drawings subject to Architects Developed and Detail Design revisions. Not for Construction. To be read in conjunction with Specification and Consultant Drawings