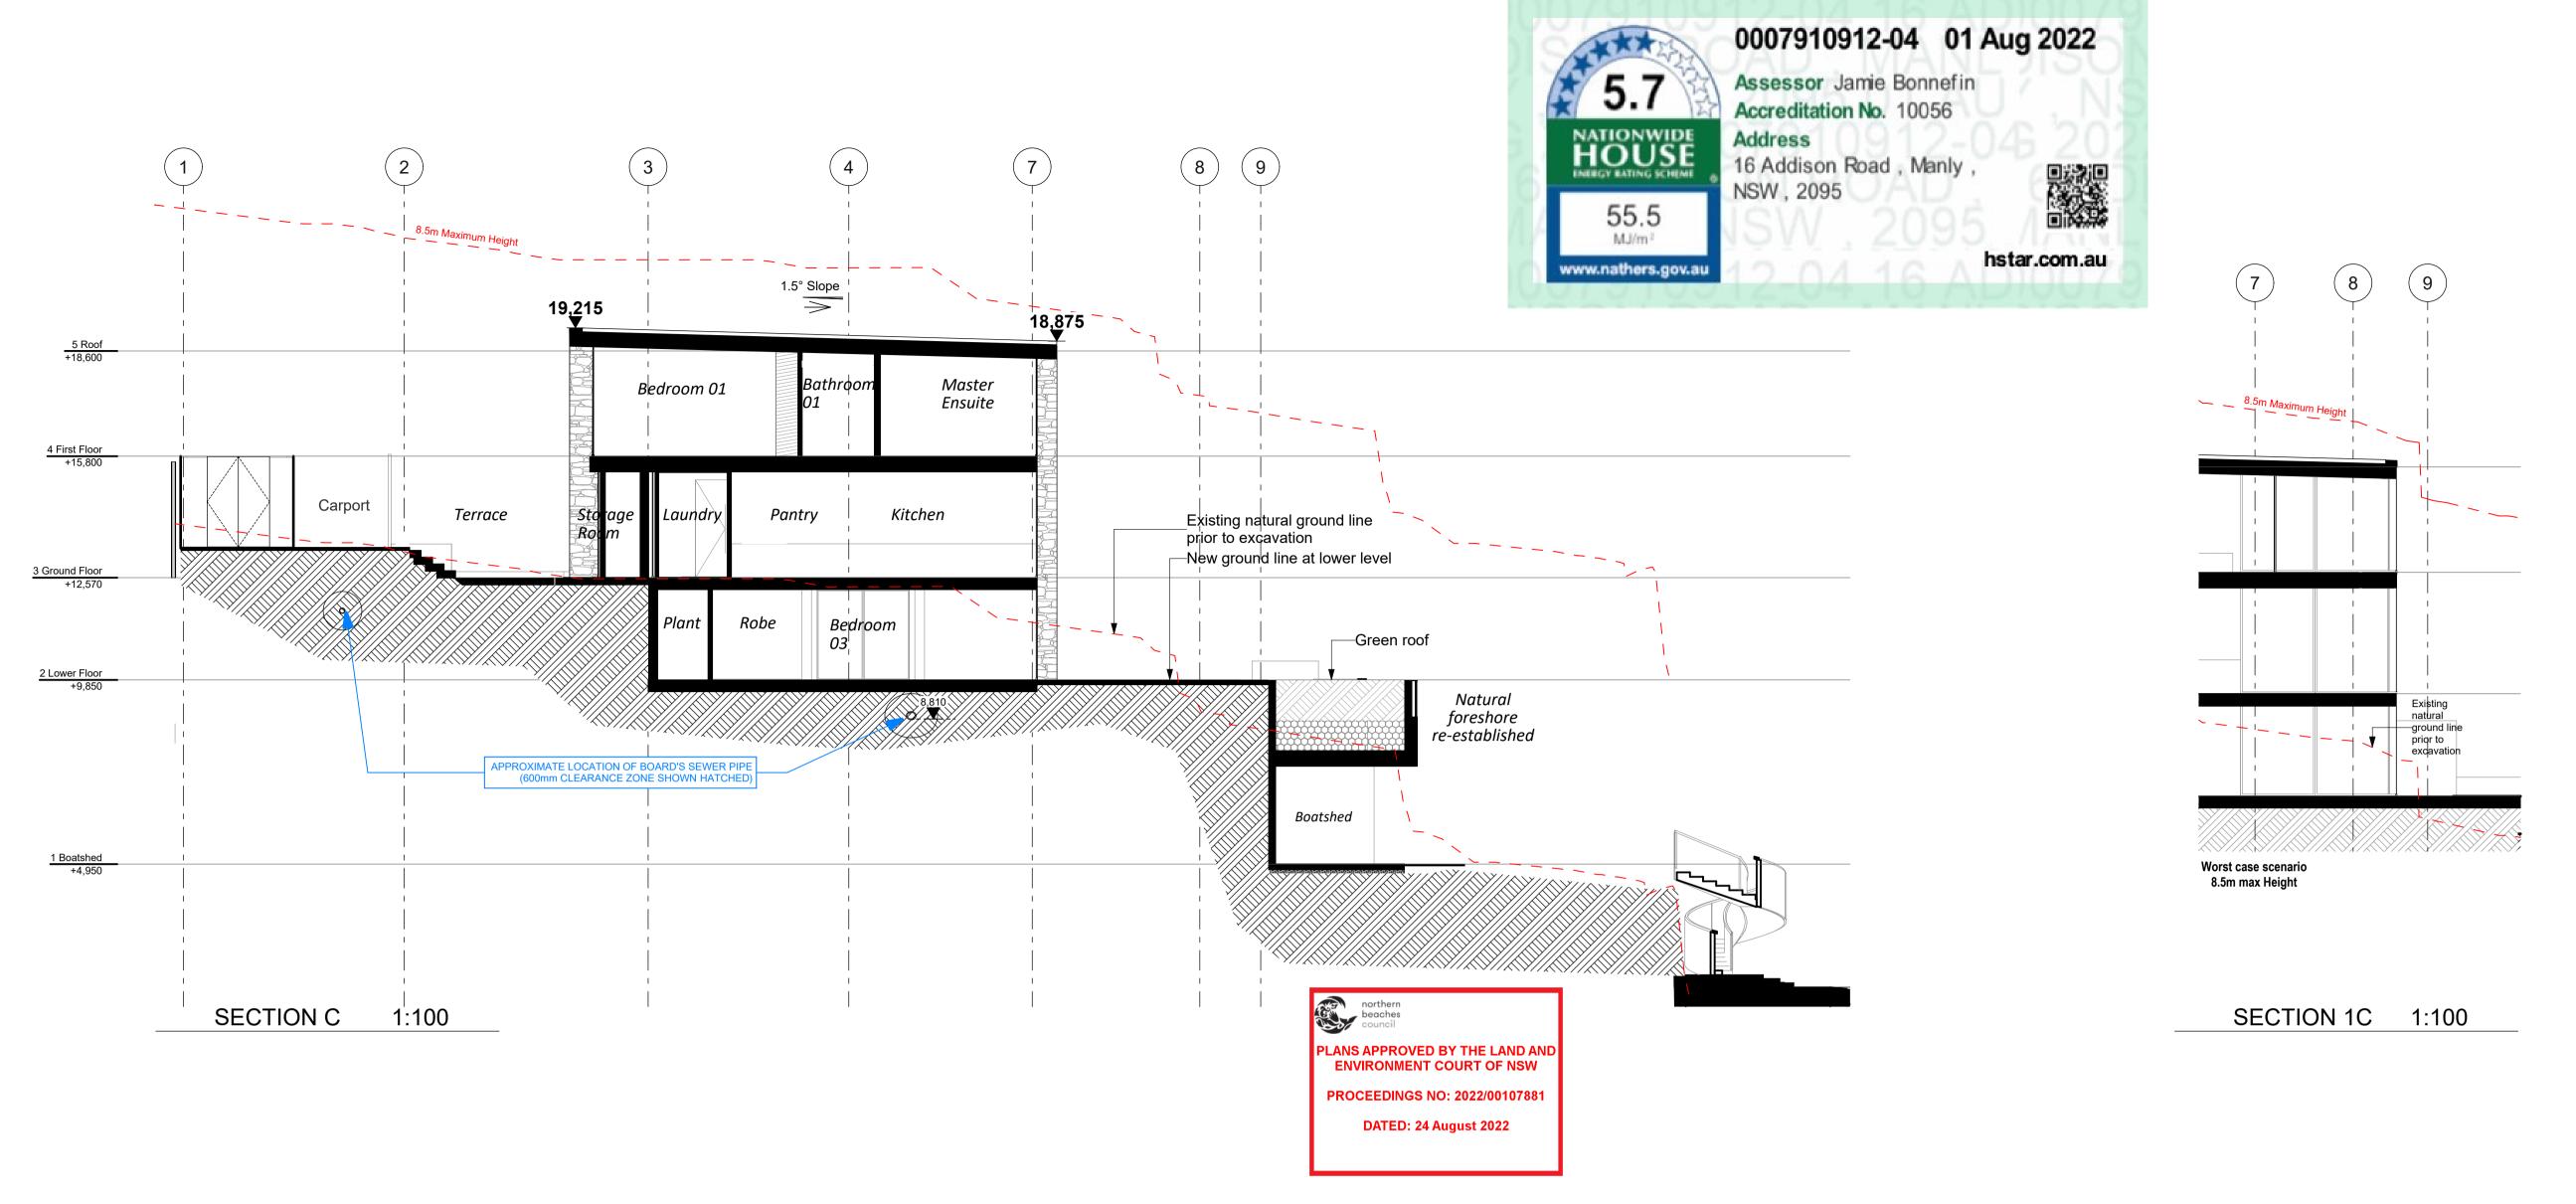

SECTION B

1:100

NOTE: Drawings subject to Architects Developed and Detail Design revisions. Not for Construction. To be read in conjunction with Specification and Consultant Drawings

### 0007910912-04 01 Aug 2022

Assessor Jamie Bonnefin Accreditation No. 10056

16 Addison Road, Manly

hstar.com.au

1:100

NORTH ELEVATION

PROCEEDINGS NO: 2022/00107881 DATED: 24 August 2022

PLANS APPROVED BY THE LAND AND **ENVIRONMENT COURT OF NSW** 

Do not scale dimensions from drawings

K Drive/Projects18/18010/Dwgs/

PROCEEDINGS NO: 2022/00107881 DATED: 24 August 2022

NOTE: Drawings subject to Architects Developed and Detail Design revisions. Not for Construction. To be read in conjunction with Specification and Consultant Drawings