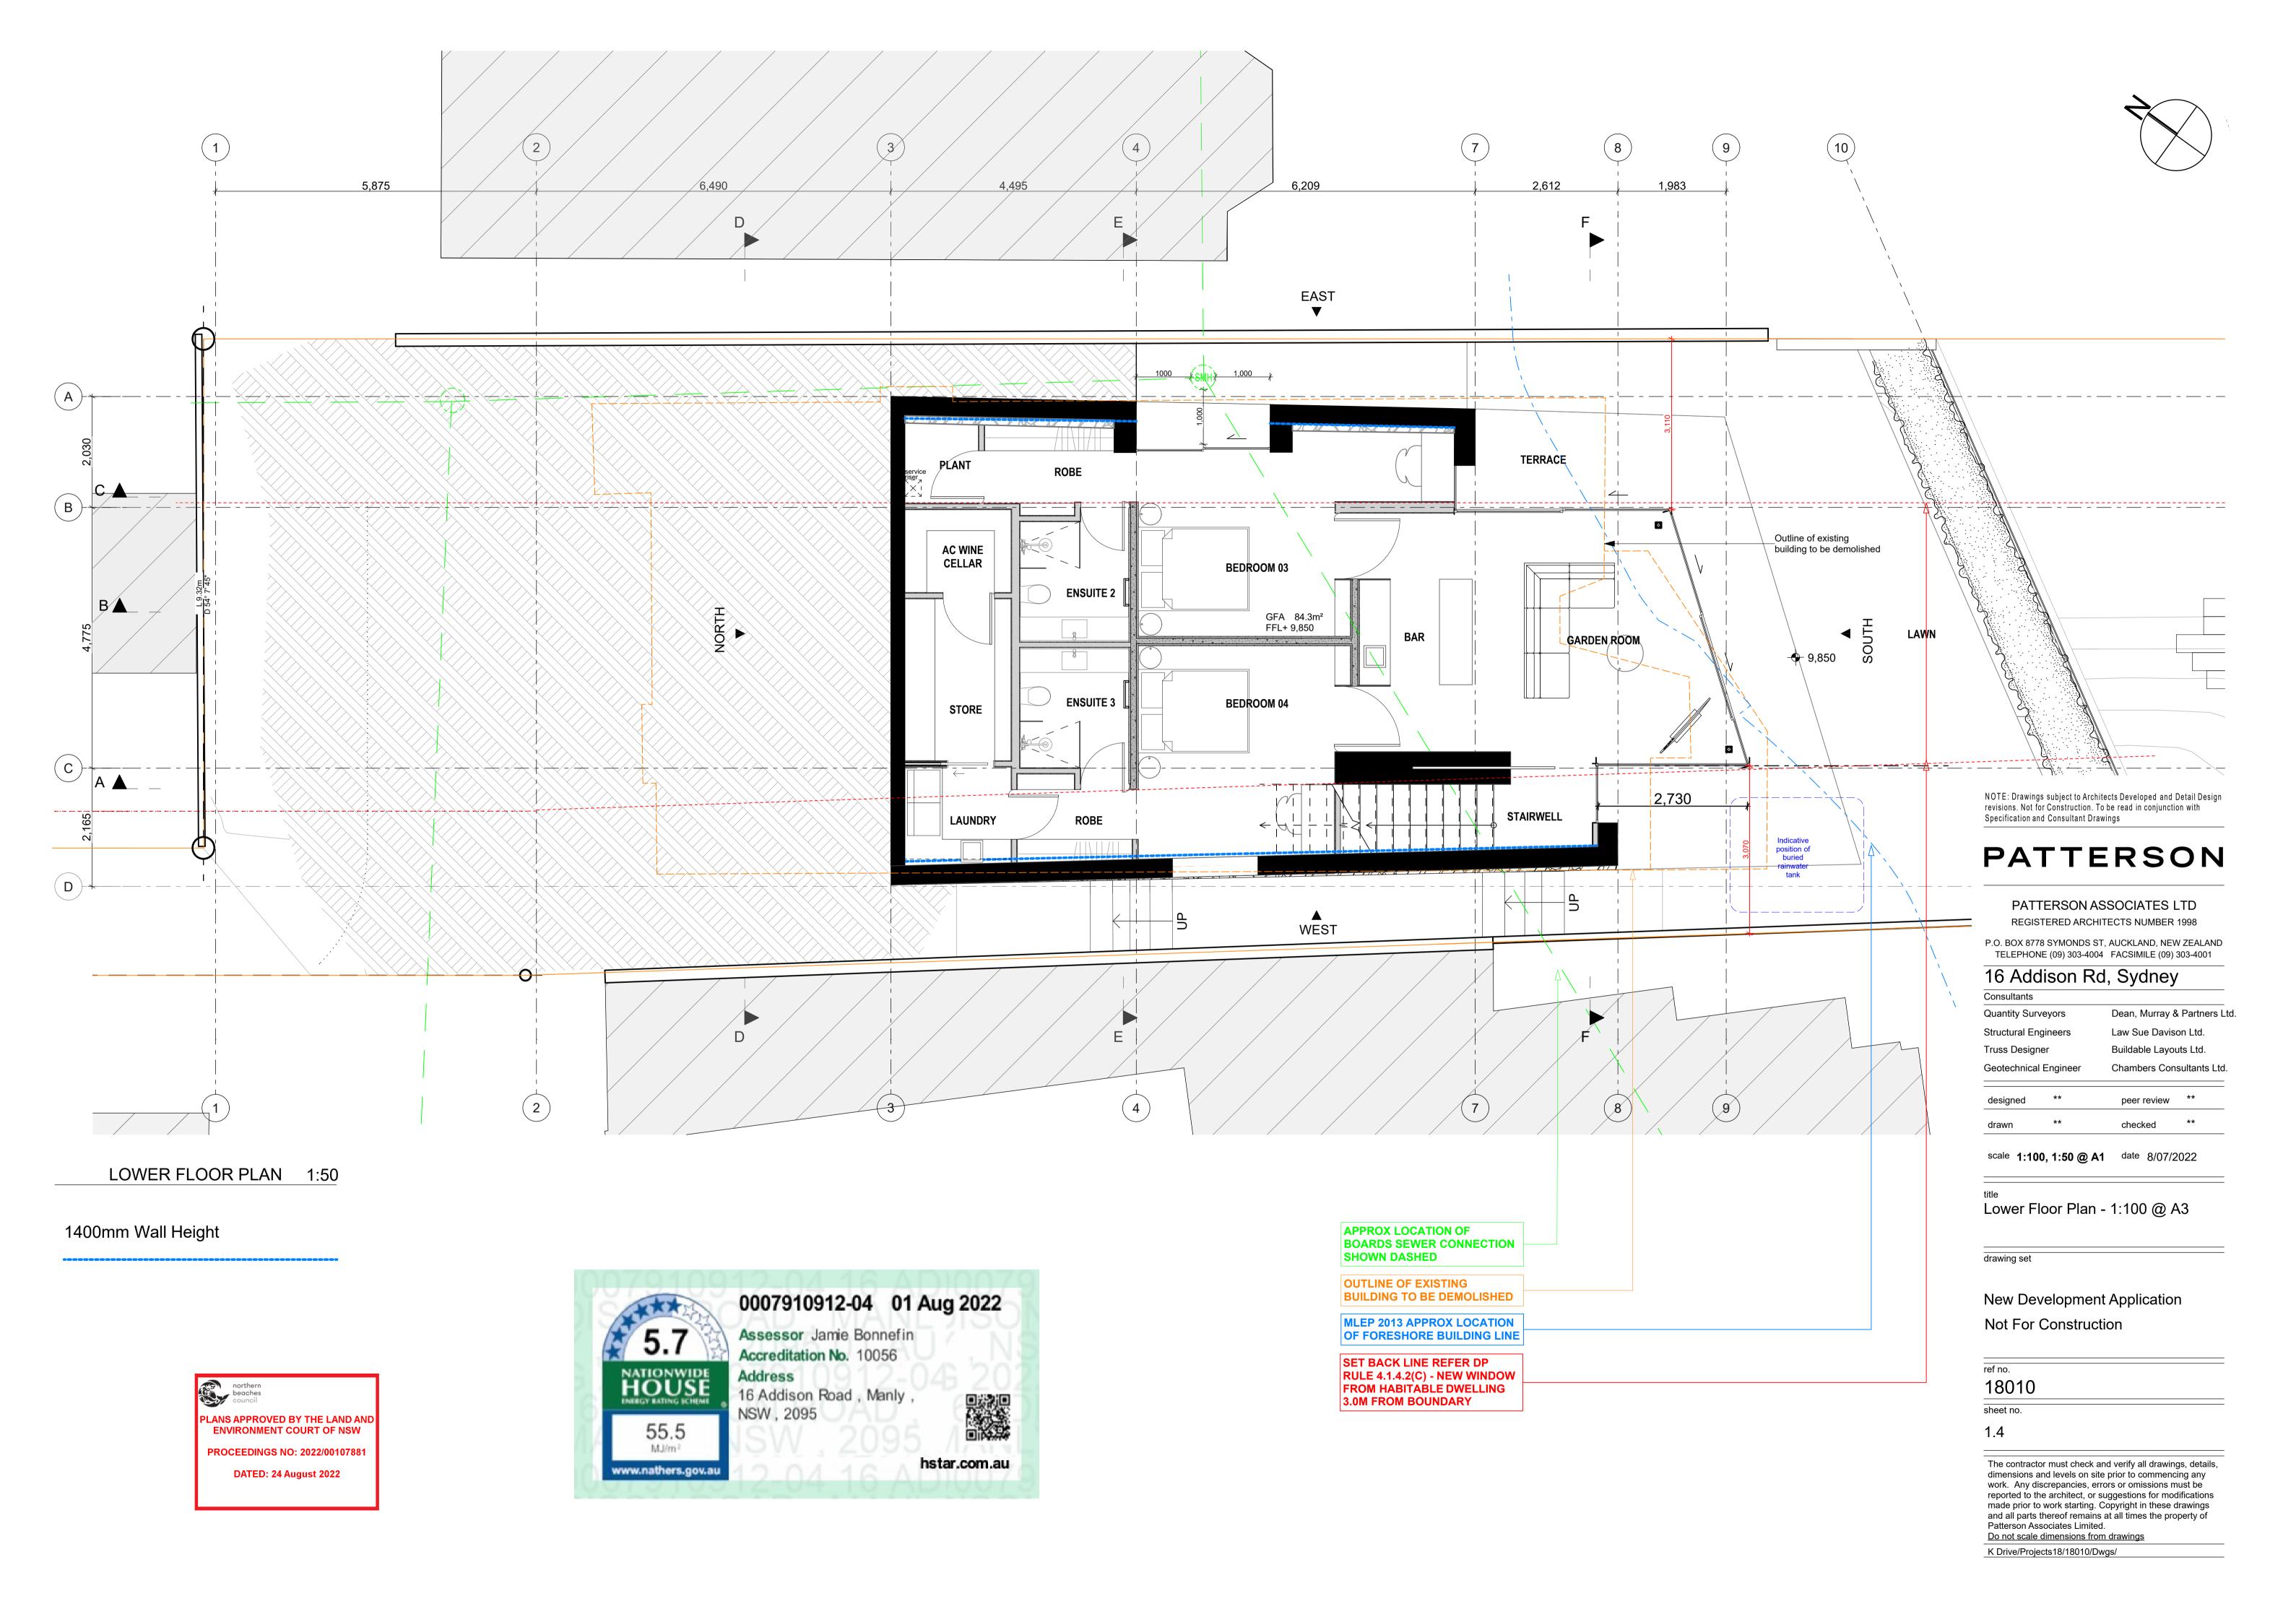

#### Dwelling Gross Floor Area

Boat shed 22m2 Lower Floor 84.3m2 Ground Floor 106.4m2 First Floor 100.3m2

TOTAL: 313m2 (excludes plant, vertical circulation & basement storage)

Storage Shed 5m2

NOTE: Drawings subject to Architects Developed and Detail Design revisions. Not for Construction. To be read in conjunction with Specification and Consultant Drawings