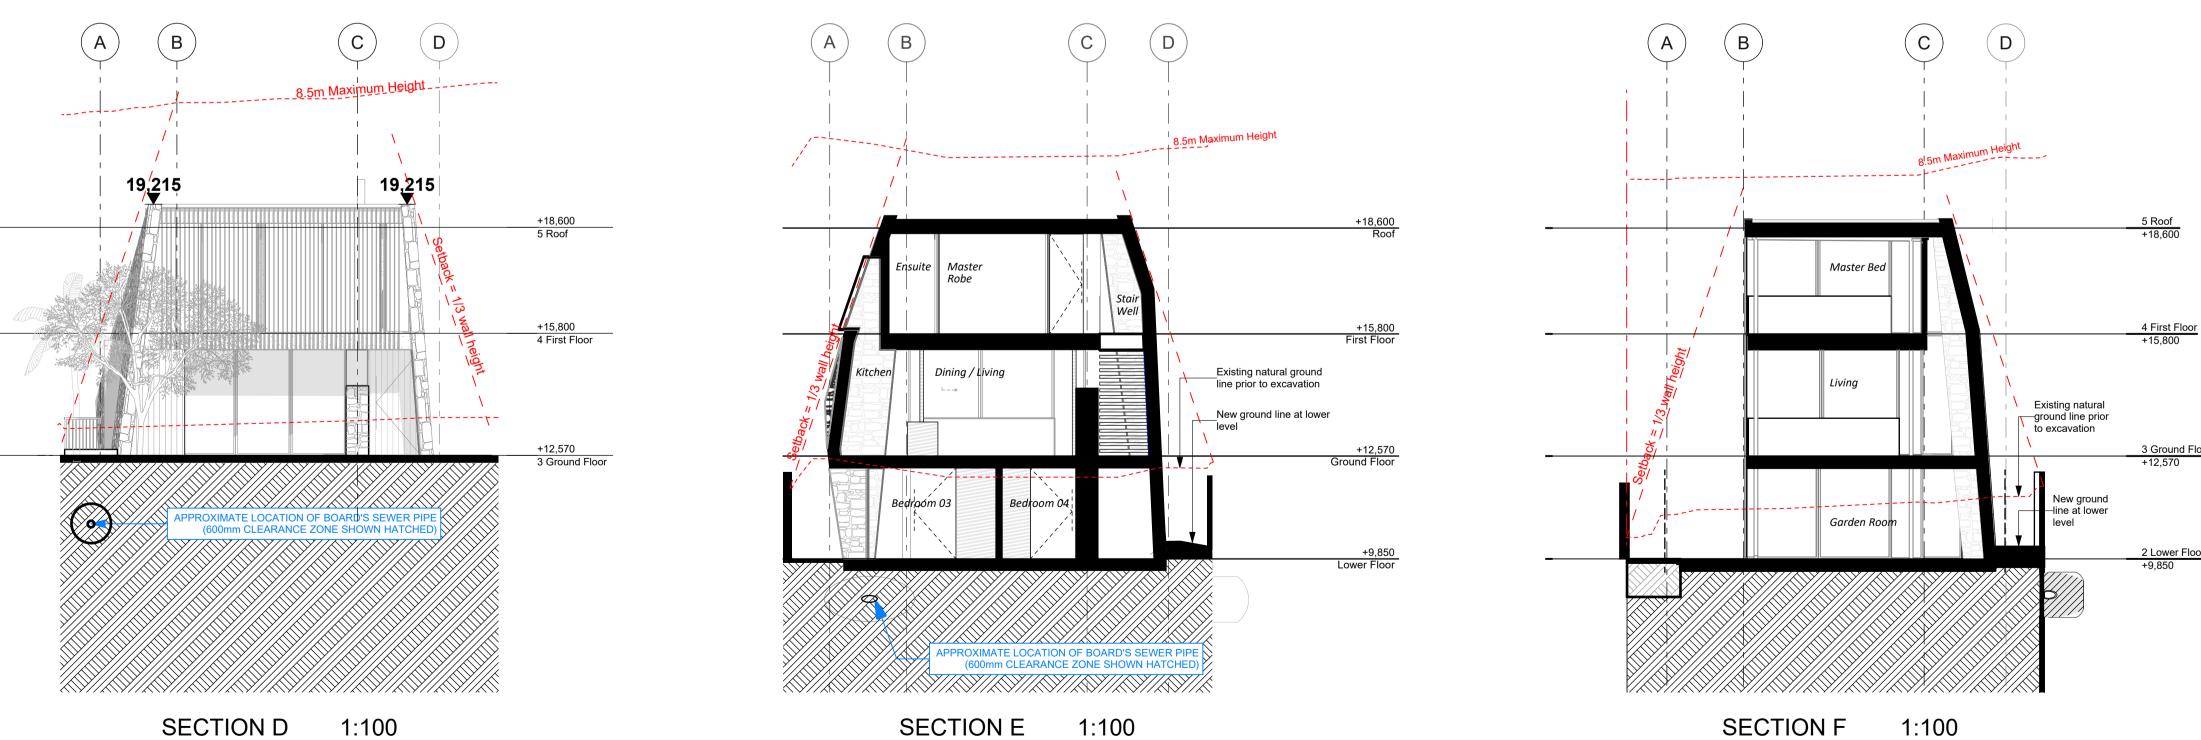

| designed    | **   | peer review | **  |
|-------------|------|-------------|-----|
| drawn       | **   | checked     | **  |
| scale 1:100 | @ A1 | date 8/07/2 | 022 |

Sections - 1:200 @ A3

drawing set

Sections - 1:200 @ A3

dan dan aran