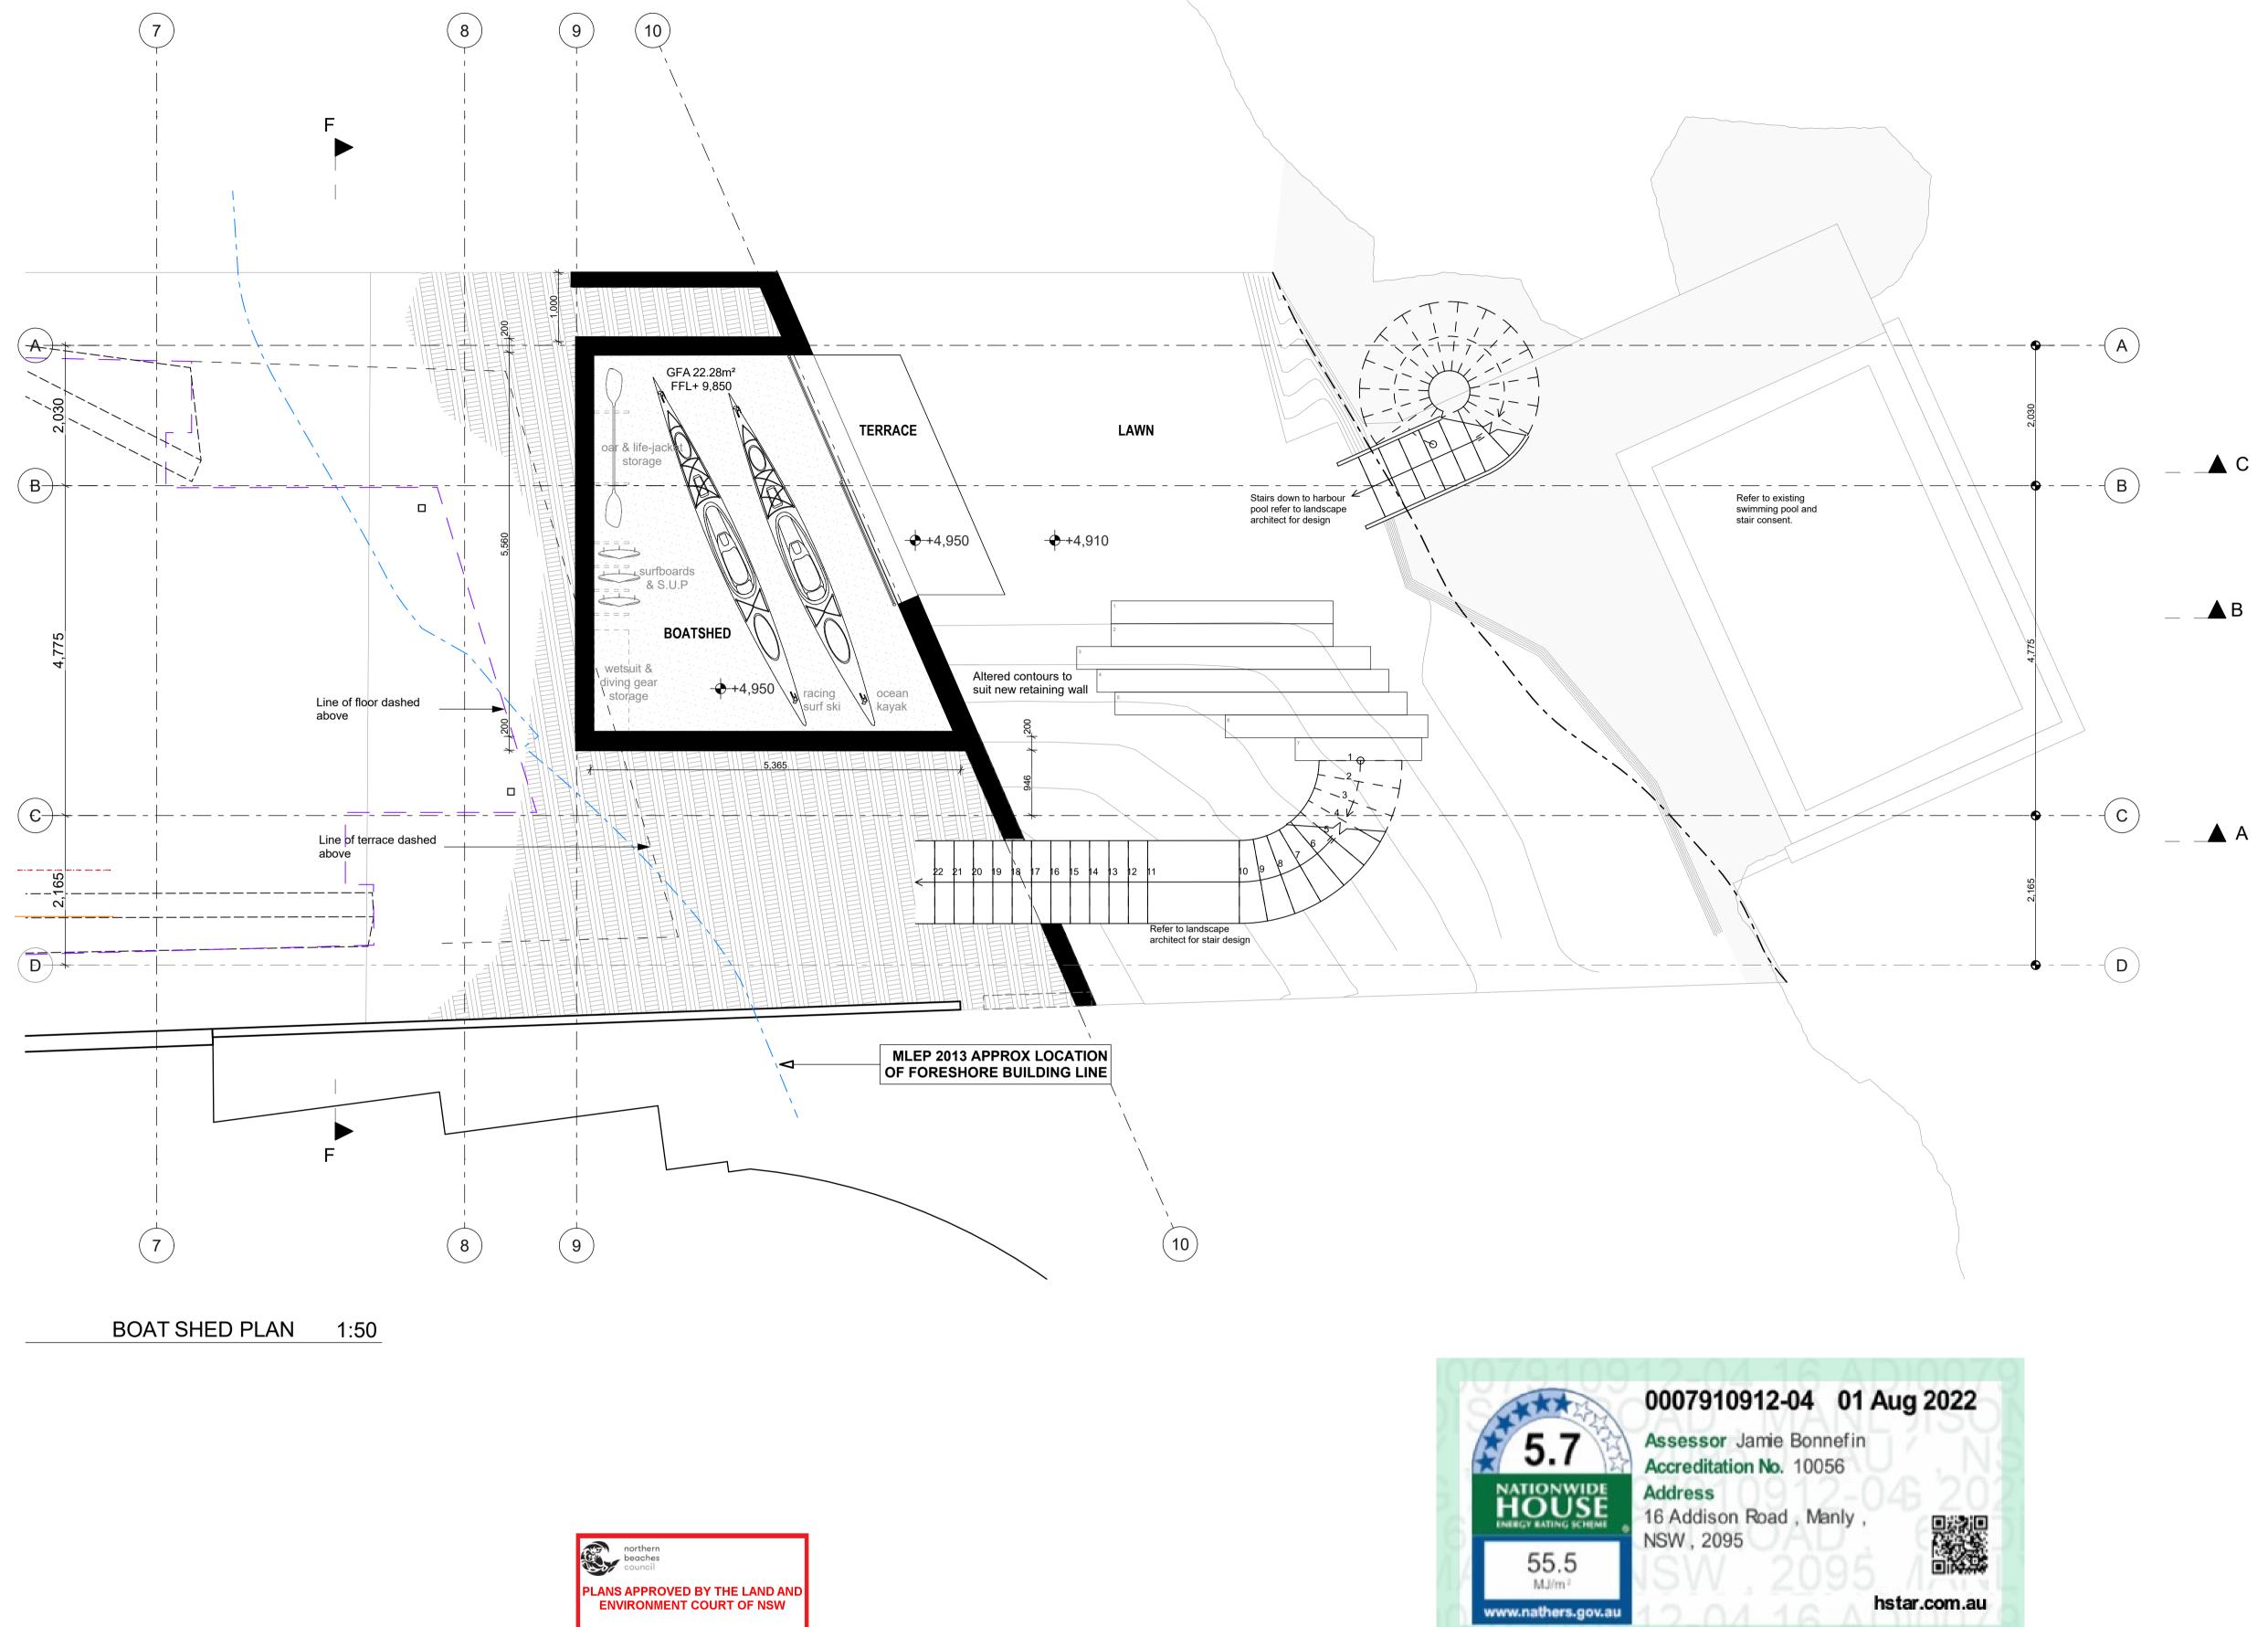

#### Dwelling Gross Floor Area

Boat shed 22m2 Lower Floor 84.3m2 Ground Floor 106.4m2 First Floor 100.3m2

TOTAL: 313m2 (excludes plant, vertical circulation & basement storage)

Storage Shed 5m2

NOTE: Drawings subject to Architects Developed and Detail Design revisions. Not for Construction. To be read in conjunction with Specification and Consultant Drawings

| designed     | **   | peer review  | **  |
|--------------|------|--------------|-----|
| drawn        | **   | checked      | **  |
| scale 1:50 ( | ② A1 | date 8/07/20 | 022 |

Boat Shed Plan - 1:100 @ A3

New Development Application Not For Construction

18010

sheet no.

The contractor must check and verify all drawings, details, dimensions and levels on site prior to commencing any work. Any discrepancies, errors or omissions must be reported to the architect, or suggestions for modifications made prior to work starting. Copyright in these drawings and all parts thereof remains at all times the property of Patterson Associates Limited. Do not scale dimensions from drawings