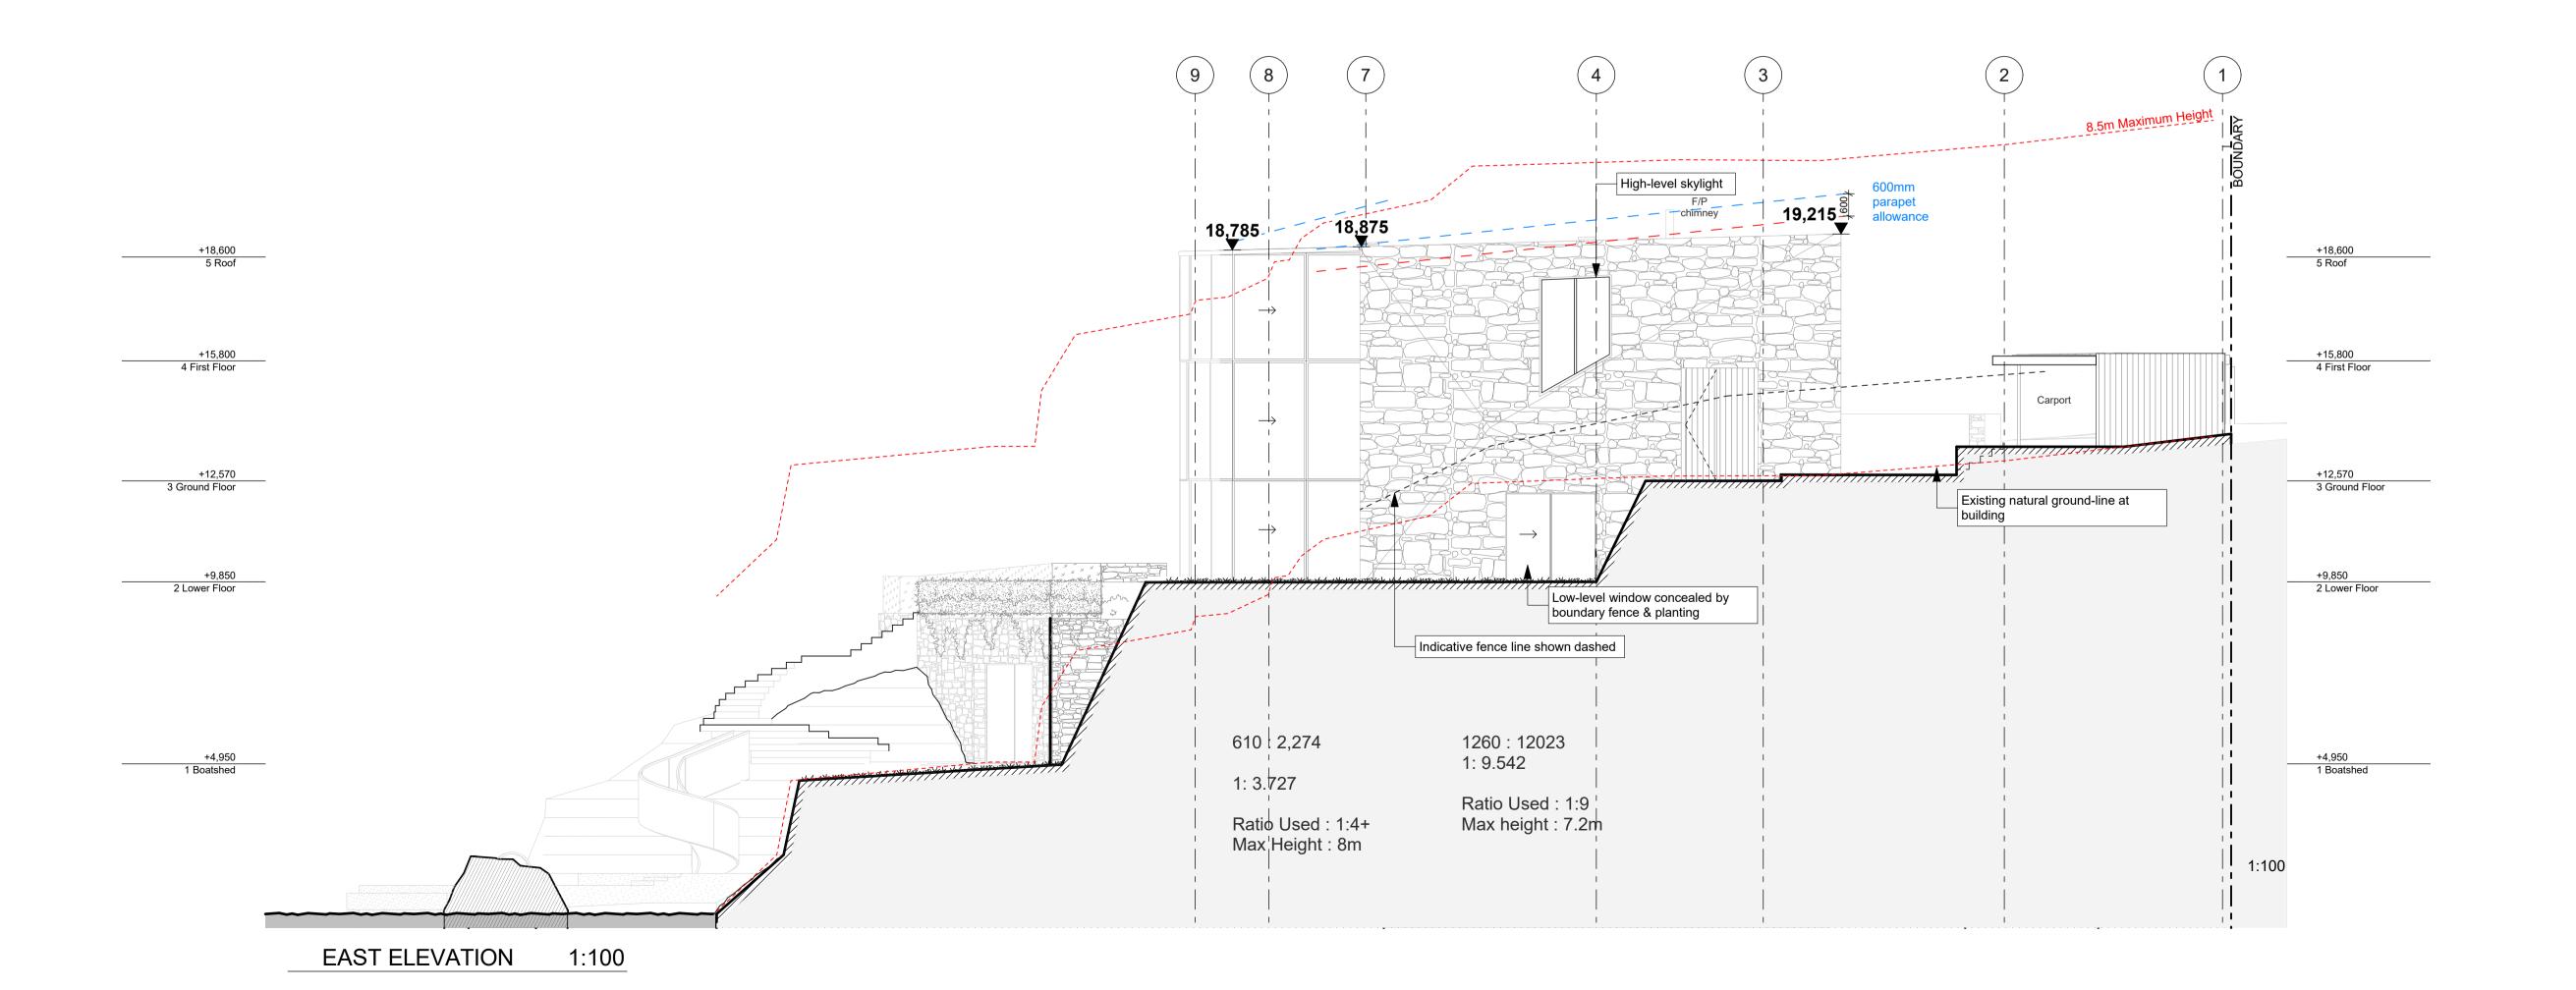

### 0007910912-04 01 Aug 2022

Assessor Jamie Bonnefin Accreditation No. 10056

16 Addison Road, Manly

hstar.com.au

1:100

NORTH ELEVATION

PROCEEDINGS NO: 2022/00107881 DATED: 24 August 2022

PLANS APPROVED BY THE LAND AND **ENVIRONMENT COURT OF NSW** 