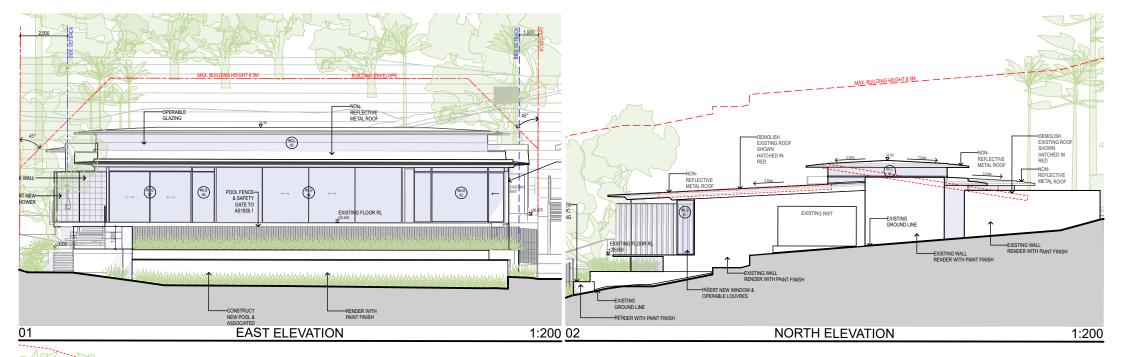

## **QUASARA**

325 WHALE BEACH ROAD, PALM BEACH

NOTIFICATION ELEVATIONS 1:200 @ A4 6/5/2025