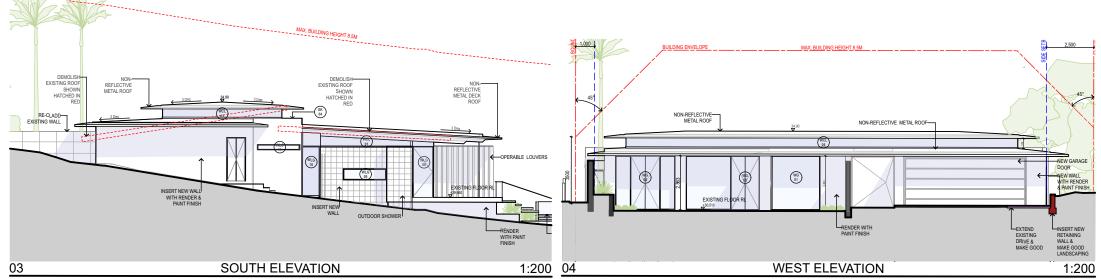

## **QUASARA**

325 WHALE BEACH ROAD, PALM BEACH

NOTIFICATION ELEVATIONS 1:200 @ A4 6/5/2025