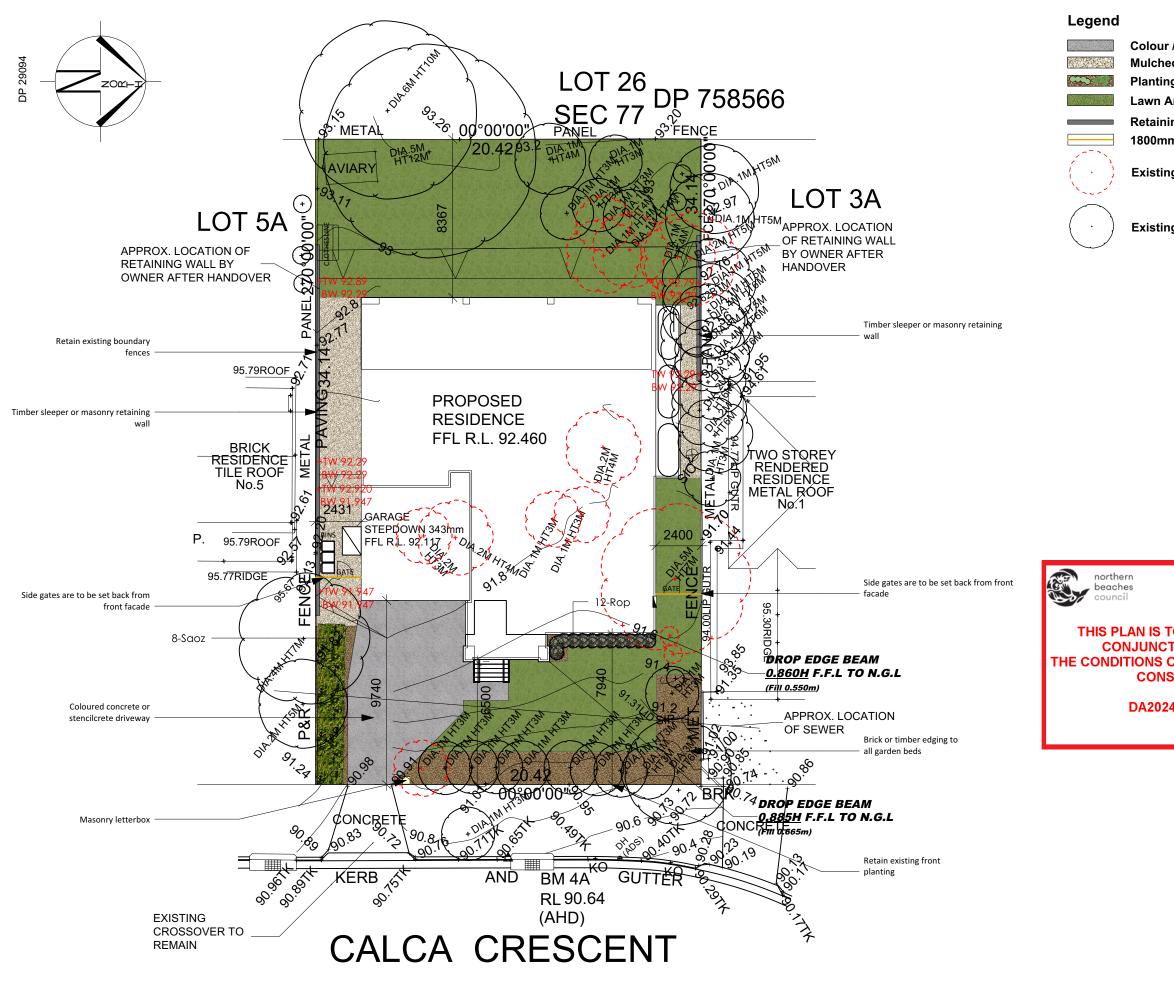

|                             | Revision Schedule                                       |                                                                       |                       |         |          |  |
|-----------------------------|---------------------------------------------------------|-----------------------------------------------------------------------|-----------------------|---------|----------|--|
| / Stencil Concrete          | Issue:                                                  | Description:                                                          |                       | By:     | Date:    |  |
| d Paths                     | А                                                       | Submission Plan                                                       |                       | JS      | 25/09/24 |  |
| g Areas<br>.reas            |                                                         |                                                                       |                       |         |          |  |
| ng Wall                     |                                                         |                                                                       |                       |         |          |  |
| n High Boundary Fencing     |                                                         |                                                                       |                       |         |          |  |
| g Trees To Be Removed       | Drafte                                                  | Scale: 1:200                                                          |                       |         |          |  |
|                             | JS                                                      |                                                                       |                       |         |          |  |
| g Trees To Be Retained      | Sheet:                                                  |                                                                       | Reference:            |         |          |  |
|                             | 1                                                       | of 4                                                                  |                       | LP (    | 01       |  |
|                             | Design                                                  | -                                                                     |                       |         |          |  |
|                             |                                                         | Saw<br>na of Hor<br>scape Desi                                        |                       | ure     |          |  |
|                             | General N                                               |                                                                       |                       |         |          |  |
|                             | setbacks an                                             | itects drawings for s<br>id extent of cut and<br>shall be read in con | fill.                 |         | vdraulic |  |
|                             | Engineers d<br>3. All releva                            | rawings.<br>Int australian standa                                     | ards are to           | be adhe | red to.  |  |
|                             | manufactur                                              | ctural items are to b<br>er/engineers specif<br>is indicative only ar | ications.             | -       |          |  |
|                             |                                                         | CULATIONS                                                             |                       |         |          |  |
|                             |                                                         |                                                                       | 697.1 sq              |         |          |  |
|                             | LANDSCAP                                                | PED AREA TOTAL                                                        | 302.9 sq              | m 4:    | 3.444%   |  |
|                             |                                                         |                                                                       |                       |         |          |  |
|                             |                                                         |                                                                       |                       |         |          |  |
|                             |                                                         |                                                                       |                       |         |          |  |
|                             |                                                         |                                                                       |                       |         |          |  |
| O BE READ IN<br>FION WITH   |                                                         |                                                                       |                       |         |          |  |
| OF DEVELOPMENT              | Click H                                                 | ere to View                                                           |                       |         | ofiles!  |  |
|                             | Client                                                  |                                                                       |                       |         |          |  |
| 4/1492                      |                                                         | Mrs A                                                                 |                       | d       |          |  |
|                             | 1.                                                      | Signature                                                             | S:                    |         |          |  |
|                             | 2.                                                      |                                                                       |                       |         |          |  |
|                             |                                                         |                                                                       |                       |         |          |  |
|                             | Job No                                                  | 24029                                                                 | 94                    |         |          |  |
|                             | <sup>Drawing:</sup> Landscape Plan                      |                                                                       |                       |         |          |  |
|                             | Address: Lot 4A, No 3 Calca Crescent<br>Forestville NSW |                                                                       |                       |         |          |  |
|                             | Counc                                                   | il/Lodgen<br><b>North</b>                                             | ient:<br><b>ern E</b> | Beach   | nes/DA   |  |
|                             | DappleDesigns                                           |                                                                       |                       |         |          |  |
|                             |                                                         | Ph: 1300 DAPPLE                                                       |                       |         |          |  |
|                             | (1300 327753)<br>E: info@dappledesigns.com.au           |                                                                       |                       |         |          |  |
| <u> Dur Plant Profiles!</u> | wv                                                      | vw.dappled                                                            | lesign                | s.con   | 1.au     |  |