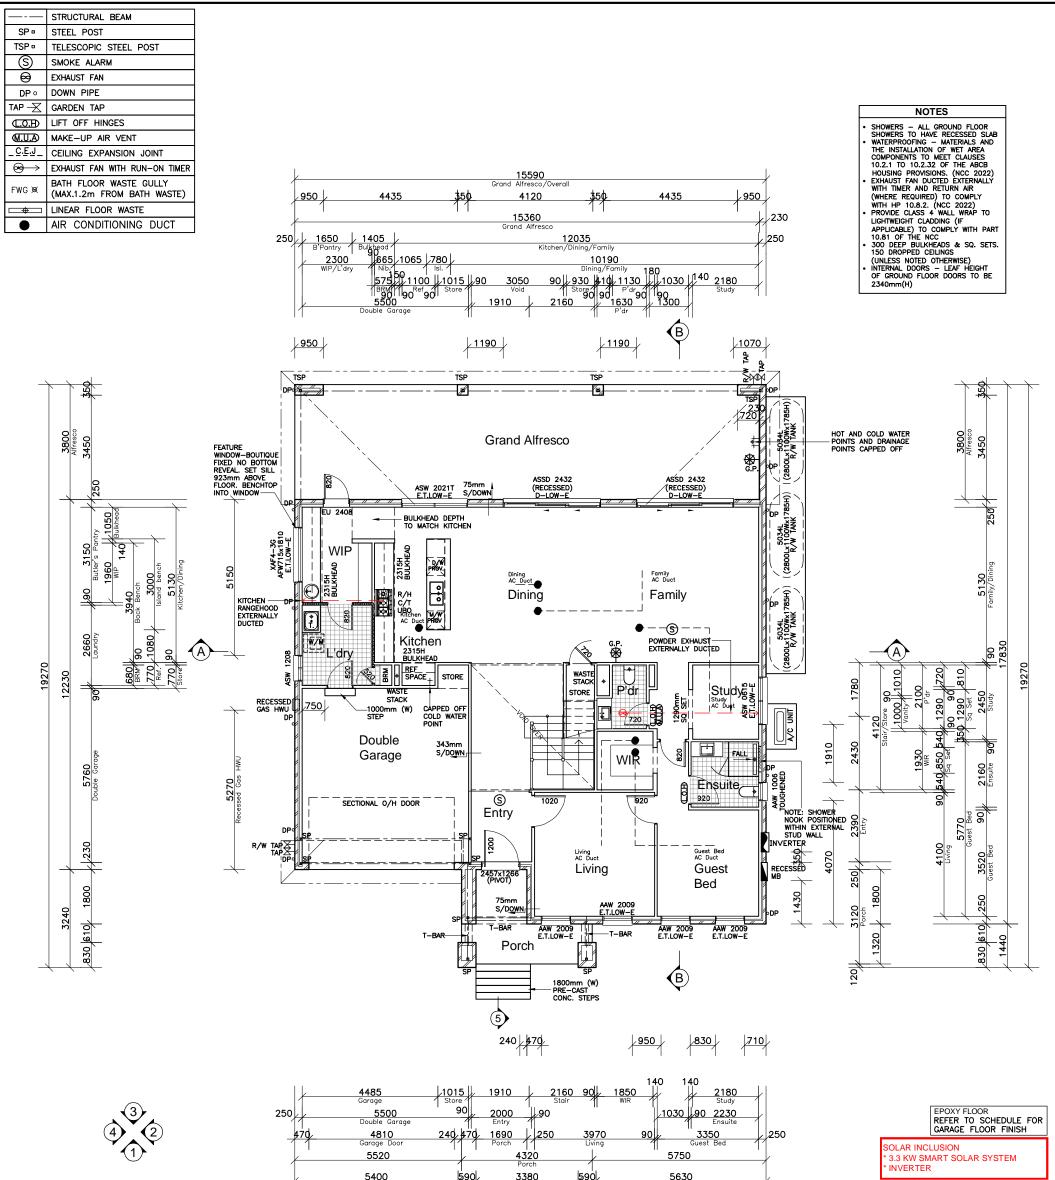

| GROUND FLOOR PLAN<br>SCALE: 1:125                                                      | CONJUN<br>THE CONDITION:<br>CO                                                                 | northern<br>beaches                                    |                                                                                            | NOTE:<br>PROVIDE (x4) 450mm DEEP<br>MELAMINE SHELVING TO W.I.P     PROVIDE R2.0 INSULATION<br>WALL BATTS TO INTERNAL<br>WALLS OF LAUNDRY and<br>BATHROOM (ONLY)     Certificate No. 0009779877     Roce or follow website link for rating details.     Assessor name   Daniel.Warda     Accreditation No. 101182     Property Address   Calca Crescent,Forestville<br>NSW.2087 |     |
|------------------------------------------------------------------------------------