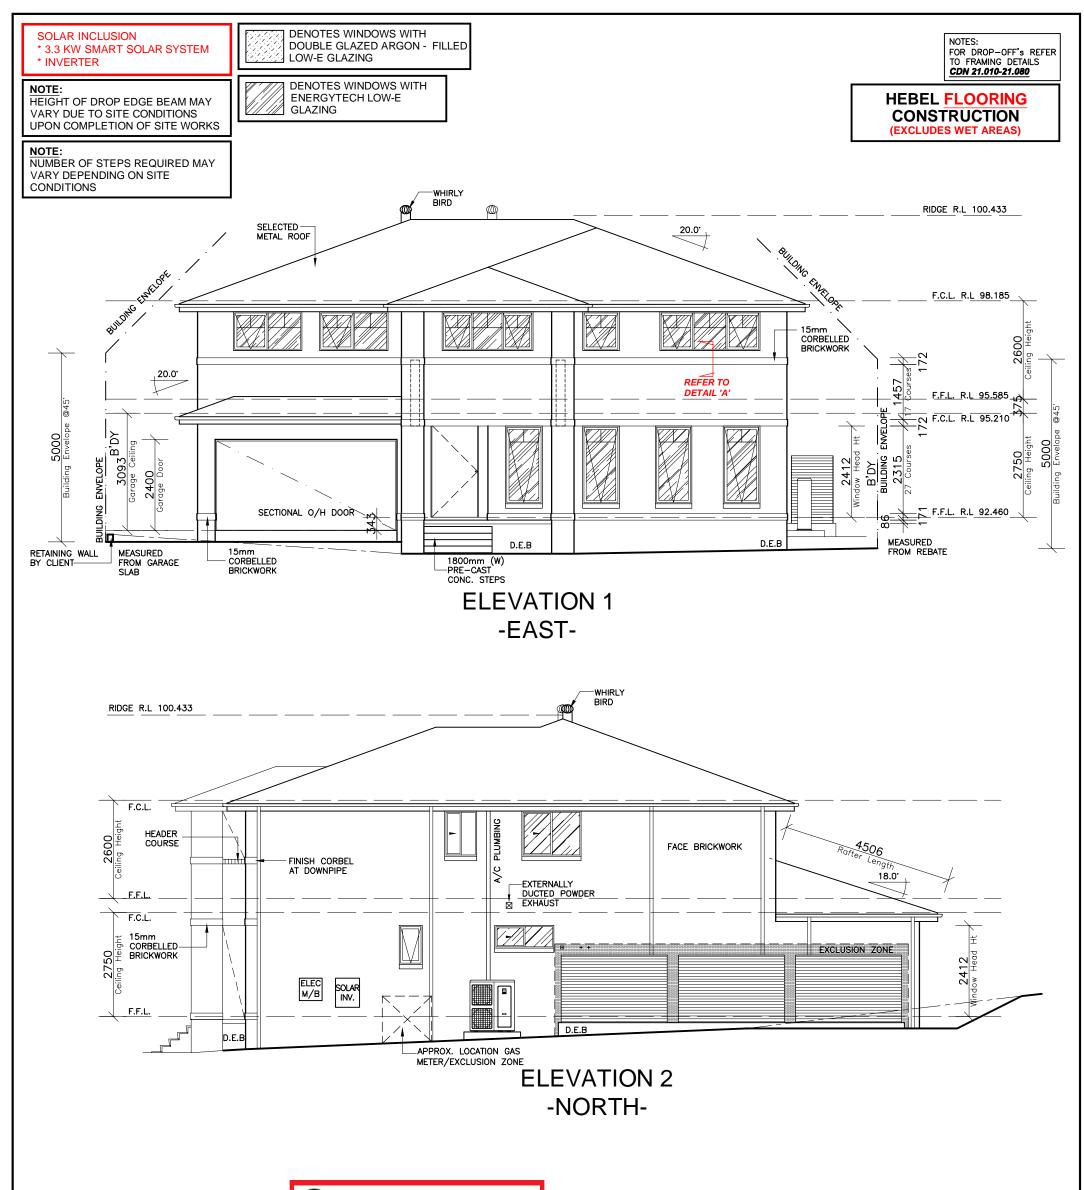

|     |
|                                                                                        | # ALL DIMENSIONS TO STRUCTURAL<br>ELEMENTS. DIMENSIONS TO BE READ IN<br>PREFERENCE TO SCALING. | LUXE                                                   | Calca Crescent<br>FORESTVILLE 2087                                                         | SHEET: 3 JOB No: 29917213                                                                                                                                                                                                                                                                                                                                                      | NSW |





|                                            | Response<br>This plan is to be read in<br>CONJUNCTION WITH<br>THE CONDITIONS OF DEVELOPMENT<br>CONSENT<br>DA2024/1492 |                         |                                          | Scarceditation No.   101182     Property Address   Calca Crescent,Forestville<br>NSW,2087 |
|--------------------------------------------|-----------------------------------------------------------------------------------------------------------------------|-------------------------|------------------------------------------|-------------------------------------------------------------------------------------------|
|                                            | © ALL RIGHTS RESERVED<br>This plan is the property of