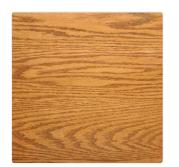

#### Docusign Envelope ID: B4B1A5E6-BF80-4130-8510-C80116D45691

Front Door Colour Johnstone's - Clarendon Medium Stain № 136 Entry

Garage Door Profile Dynamic Garage Doors - Ranch Garage