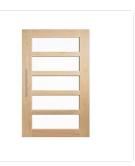

PVC Downpipes Taubmans - Colorbond Surfmist

Aluminium Window and Door Frame Colour Wideline - Surfmist Matt

DA2024/1492

Front Door Profile

Corinthian Doors - Blonde Oak -AWOWS 5G - 2340mm x 1200mm - with Translucent Glazing Entry