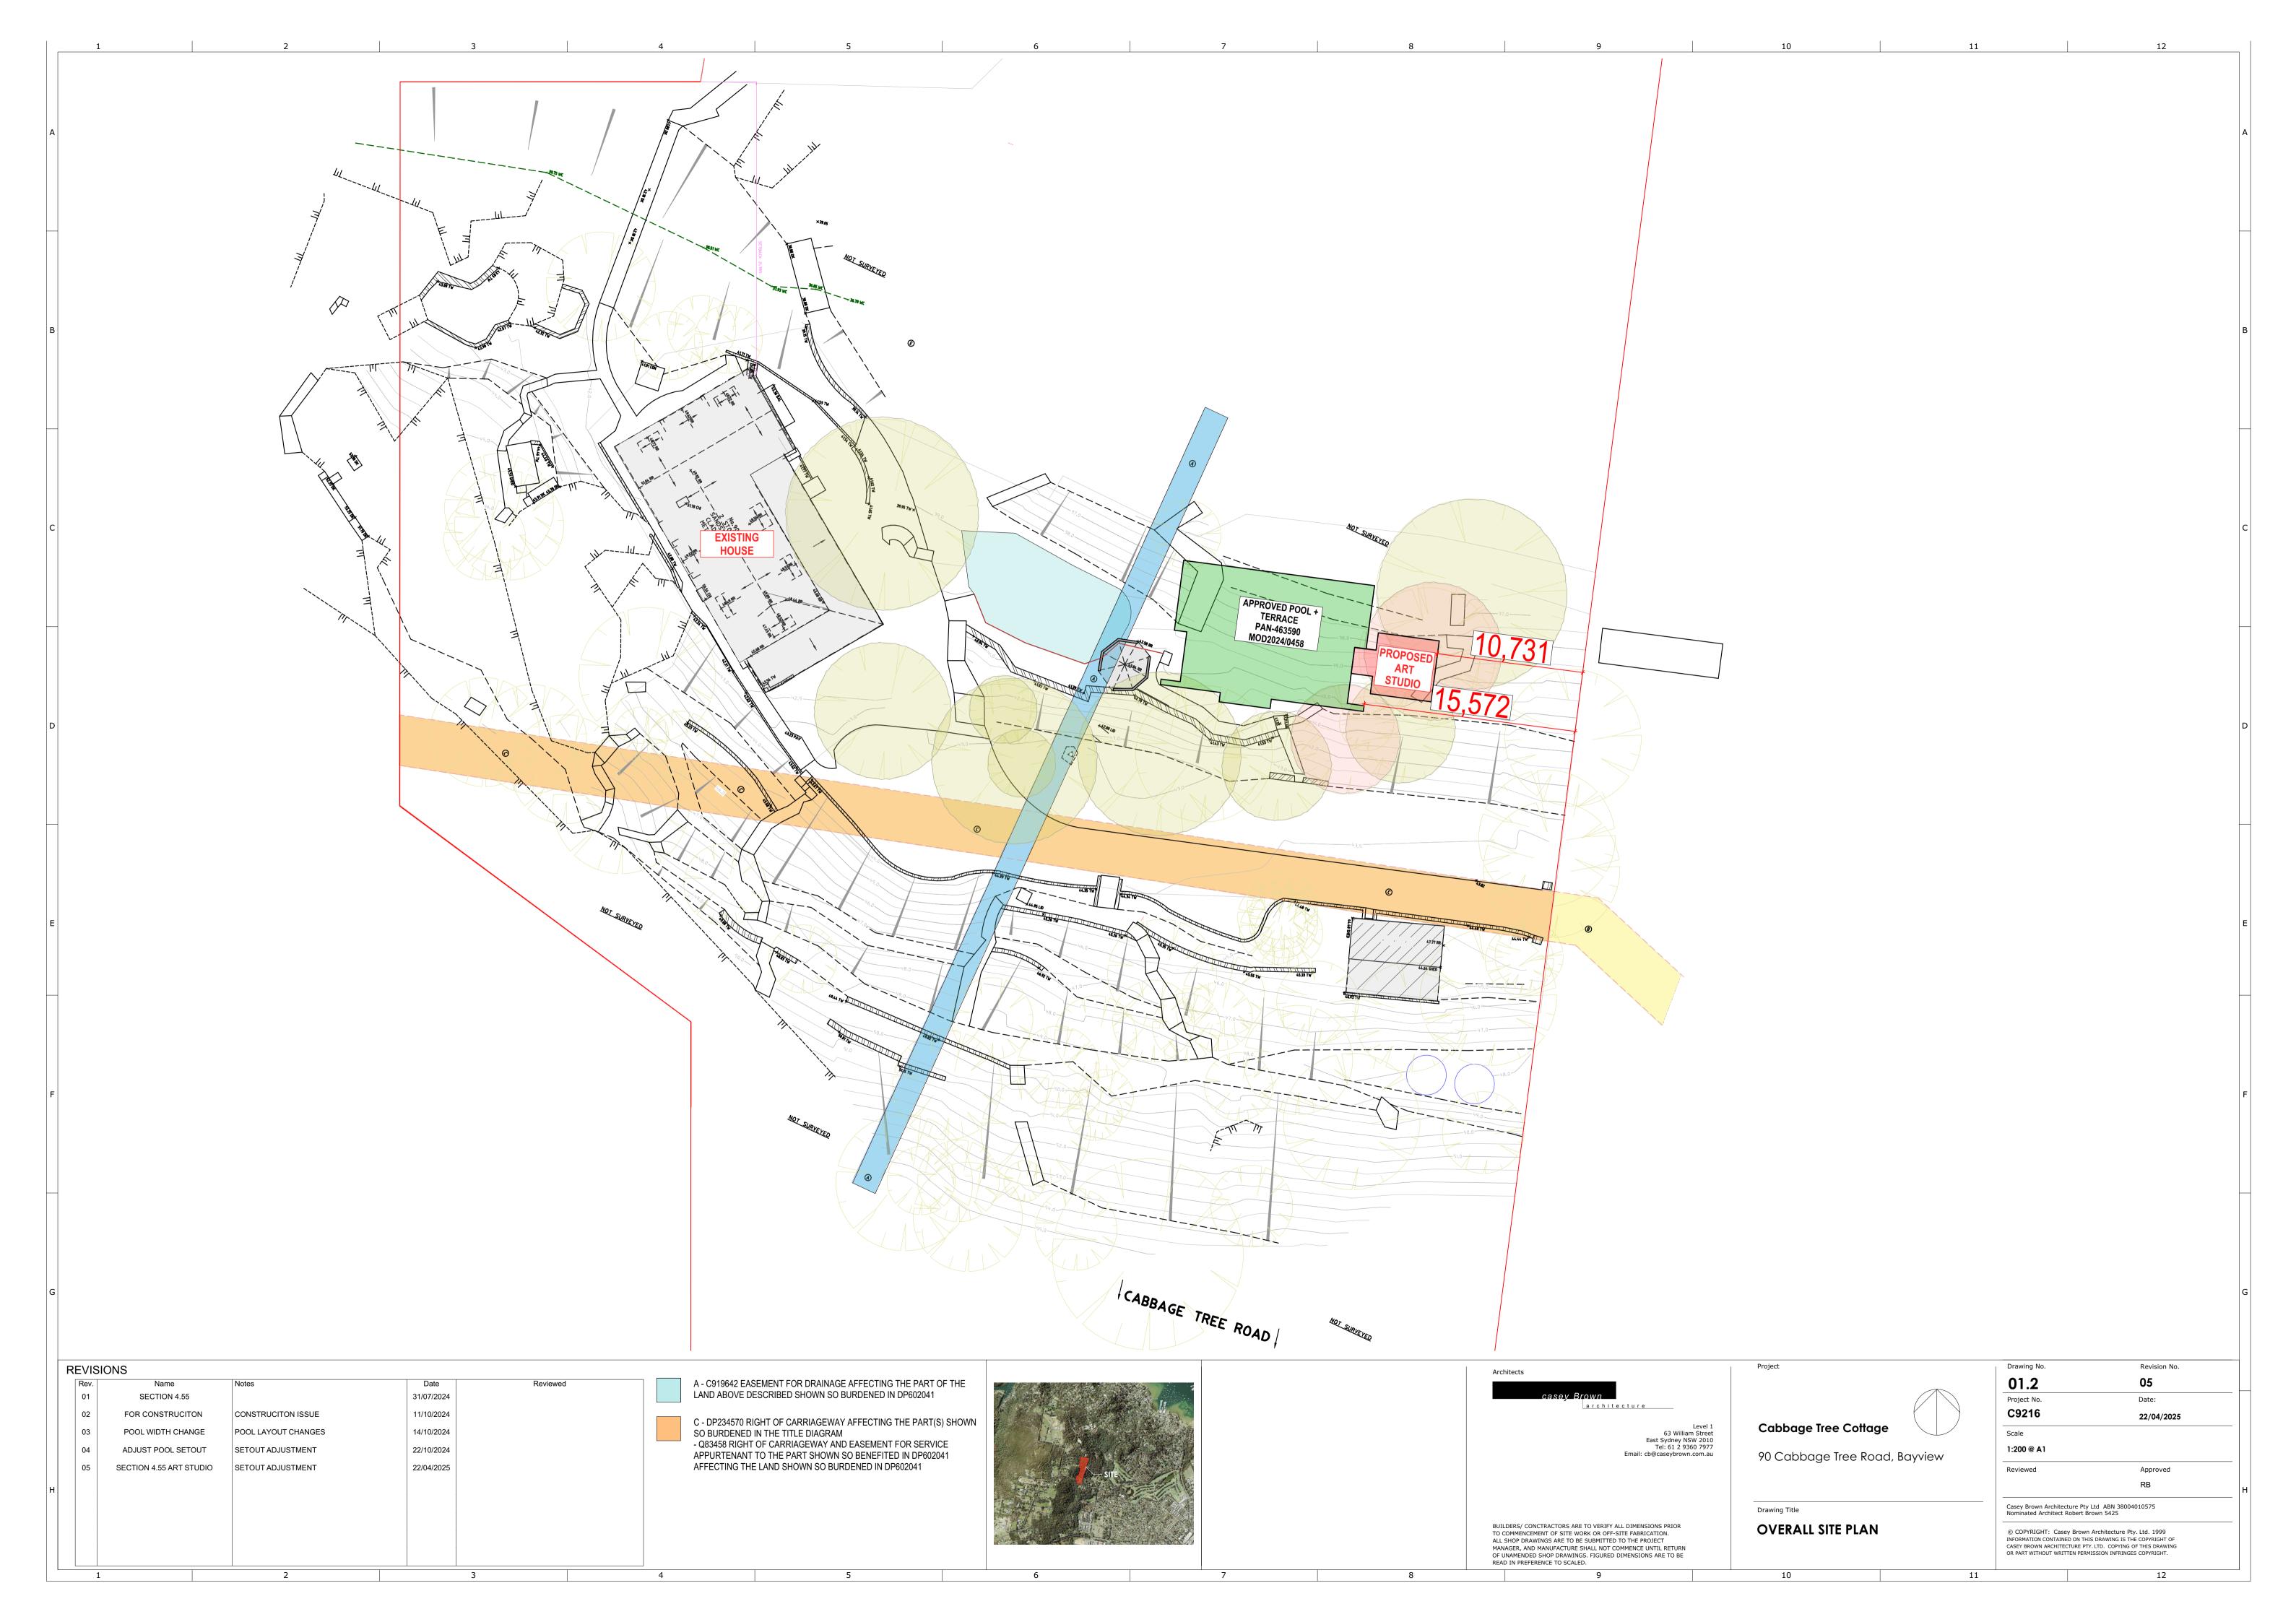

## **PROJECT SUMMARY**

Legal Description: Lot 22 D.P.602041 Site Address: 90 Cabbage Tree, Bayview, NSW, 2104

## Northern Beaches Council District Plan

Planning Zone: RU2 - Rural Landscape Biodiversity Value Zone: Applicable
Bush Fire Prone Land Zone: Vegetation Buffer and Vegetation Category 3

## Planning

Site Area: 3.17 Ha Max Building Height: 8.5m Heritage: Watterfall Cottage and Garden Significance: Local

| REVISIONS |                         |                     |            |          |  |
|-----------|-------------------------|---------------------|------------|----------|--|
| Rev.      | Name                    | Notes               | Date       | Reviewed |  |
| 01        | SECTION 4.55            |                     | 31/07/2024 |          |  |
| 02        | FOR CONSTRUCITON        | CONSTRUCITON ISSUE  | 11/10/2024 |          |  |
| 03        | POOL WIDTH CHANGE       | POOL LAYOUT CHANGES | 14/10/2024 |          |  |
| 04        | ADJUST POOL SETOUT      | SETOUT ADJUSTMENT   | 22/10/2024 |          |  |
| 05        | SECTION 4.55 ART STUDIO | SETOUT ADJUSTMENT   | 22/04/2025 |          |  |
|           |                         |                     |            |          |  |
|           |                         |                     |            |          |  |
|           |                         |                     |            |          |  |
|           |                         |                     |            |          |  |
| ,         |                         |                     |            |          |  |

01.2

01.3

01.4

01.5

COVER PAGE

OVERALL SITE PLAN

PROPESED ROOF PLAN

PROPESED POOL ELEVATIONS