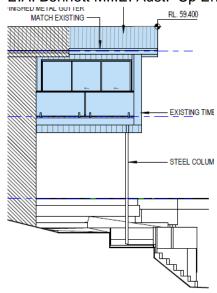

ELANORA HEIGHTS NSW 2101

Dear Ma'am,

Re: "Structural Certification" – Steel Support Post for Alterations & Additions at 34 Elanora Road,
Elanora Heights

I, Edward A Bennett, practicing Civil, Structural, Geotechnical, and Environmental Engineer, hereby confirm that I inspected the Steel Support Structure at the above address, and I confirm that the Support Structure is Structurally Adequate, such that I can issue this "Certificate of Structural Adequacy" for these support posts.