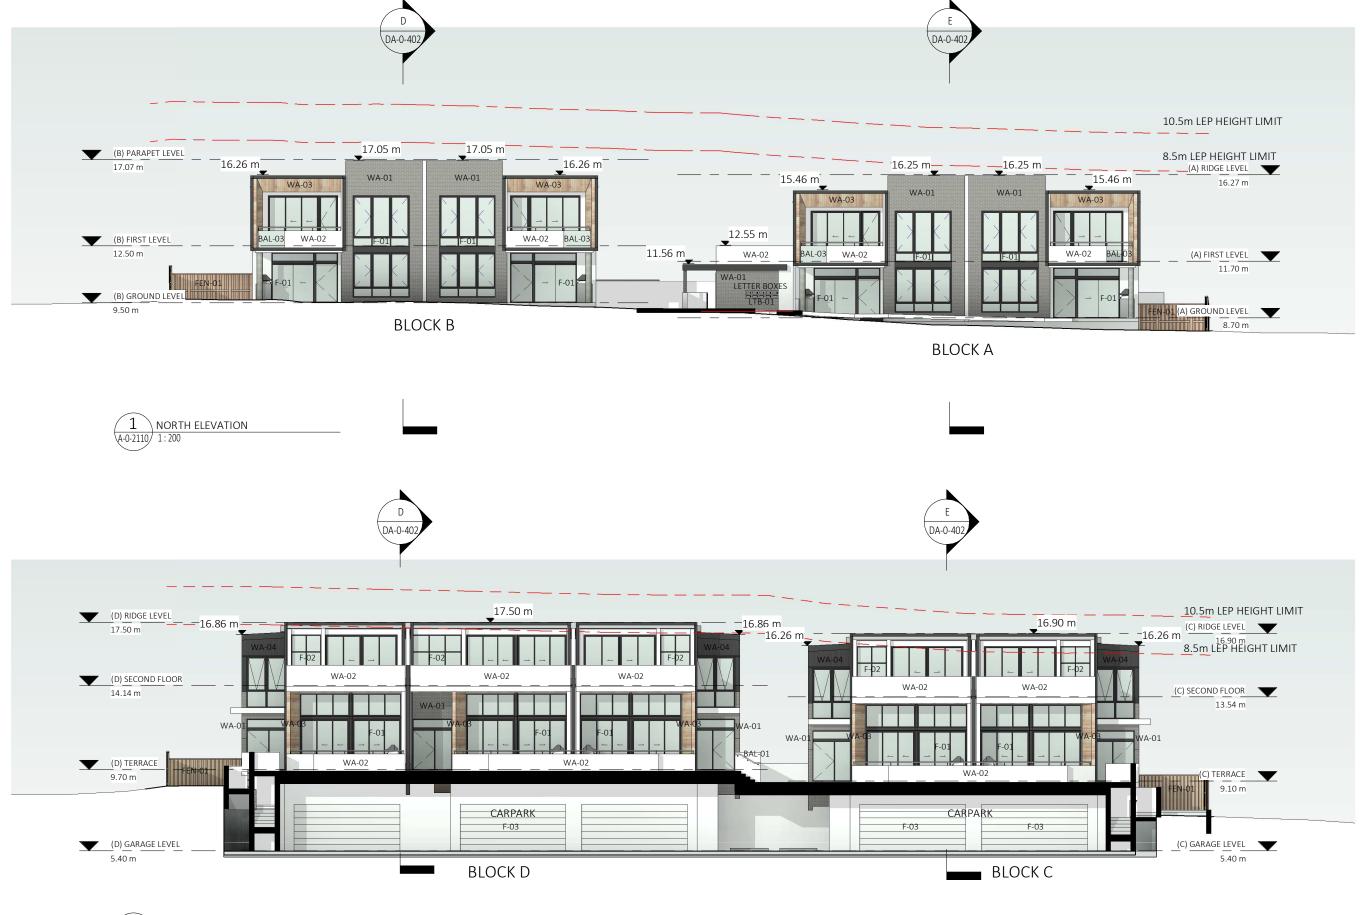

| PROJECT                      | DRAWING                        |   |
|------------------------------|--------------------------------|---|
| WARRIEWOOD                   | NORTH ELEVATIONS               |   |
| 5-7 Macpherson St Warriewood | PROJECT NO DRAWING NO REVISION | _ |
| CLIENT                       | 17-088 DA-0-301 F              |   |
| Liby Property Warriewood     | SCALE @ A3 DRAWN               | _ |
| Liby Property Warriewood     | 1:200 TJ                       |   |
|                              | 0 SCALE 1:200                  |   |
| SECTION 4.55 / 4.56          |                                | _ |