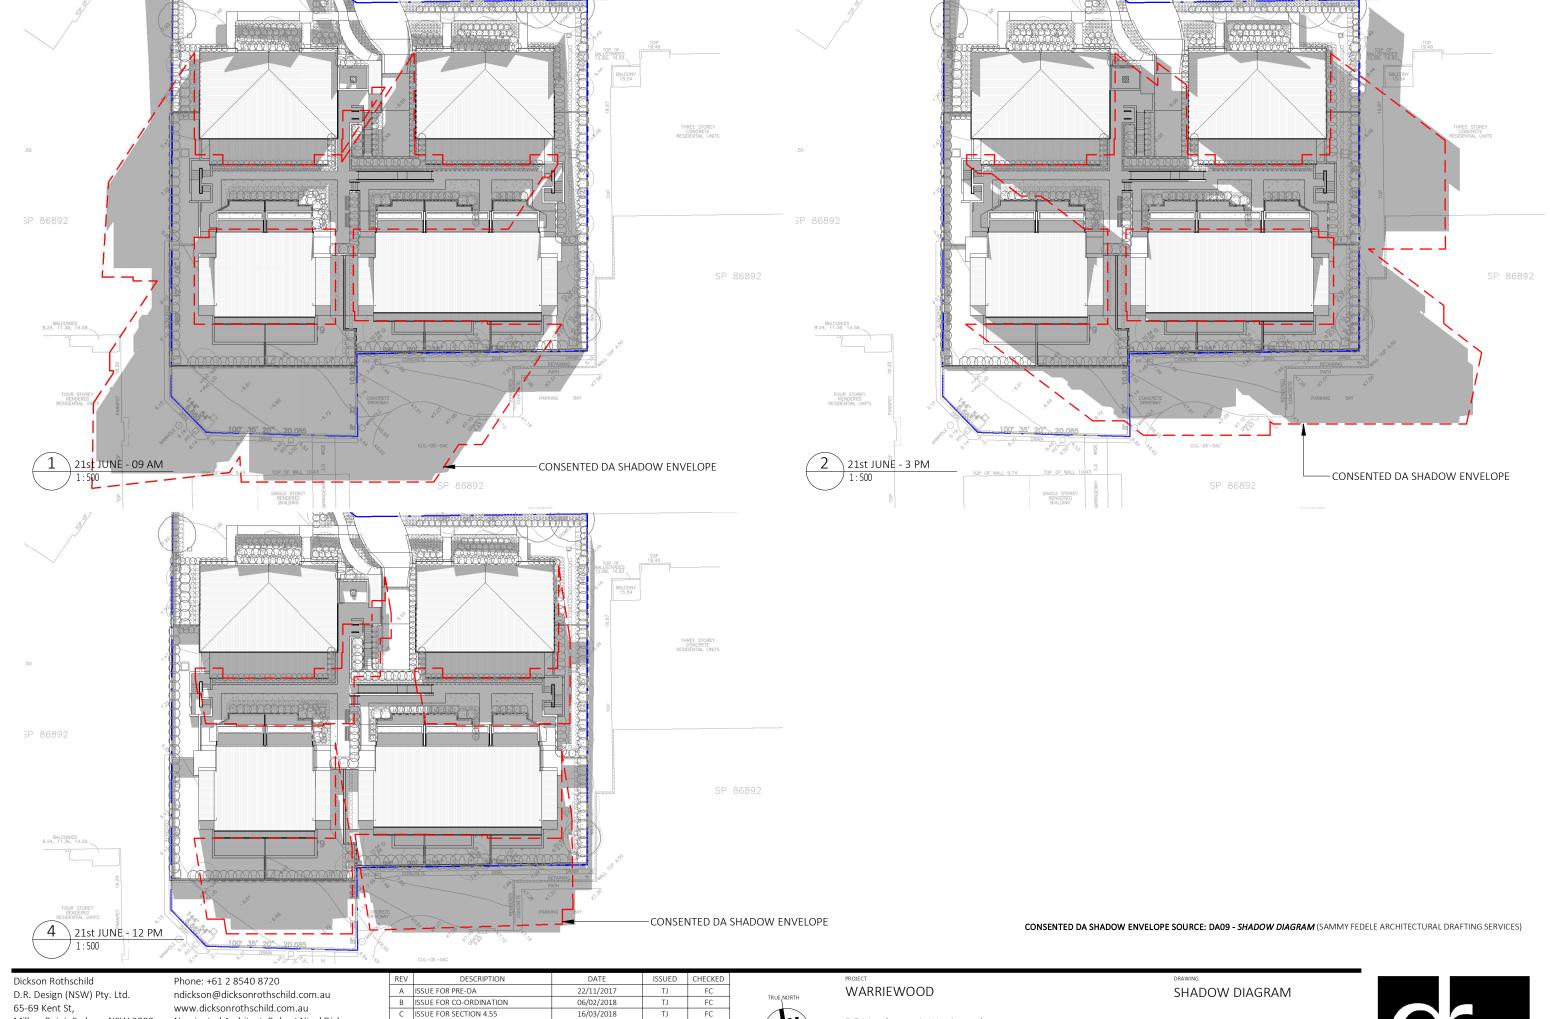

5-7 Macpherson St Warriewood

Liby Property Warriewood

| S | ECT | ION | 4.5 |
|---|-----|-----|-----|
|   |     |     |     |

17-088 DA-0-951 C 10/10/2017 SCALE @ A3 1:500 DRAWN TJ AUTHORISED FC

Dickson Rothschild D.R. Design (NSW) Pty. Ltd. 65-69 Kent St, Millers Point, Sydney, NSW 2000 ABN: 35 134 237 540