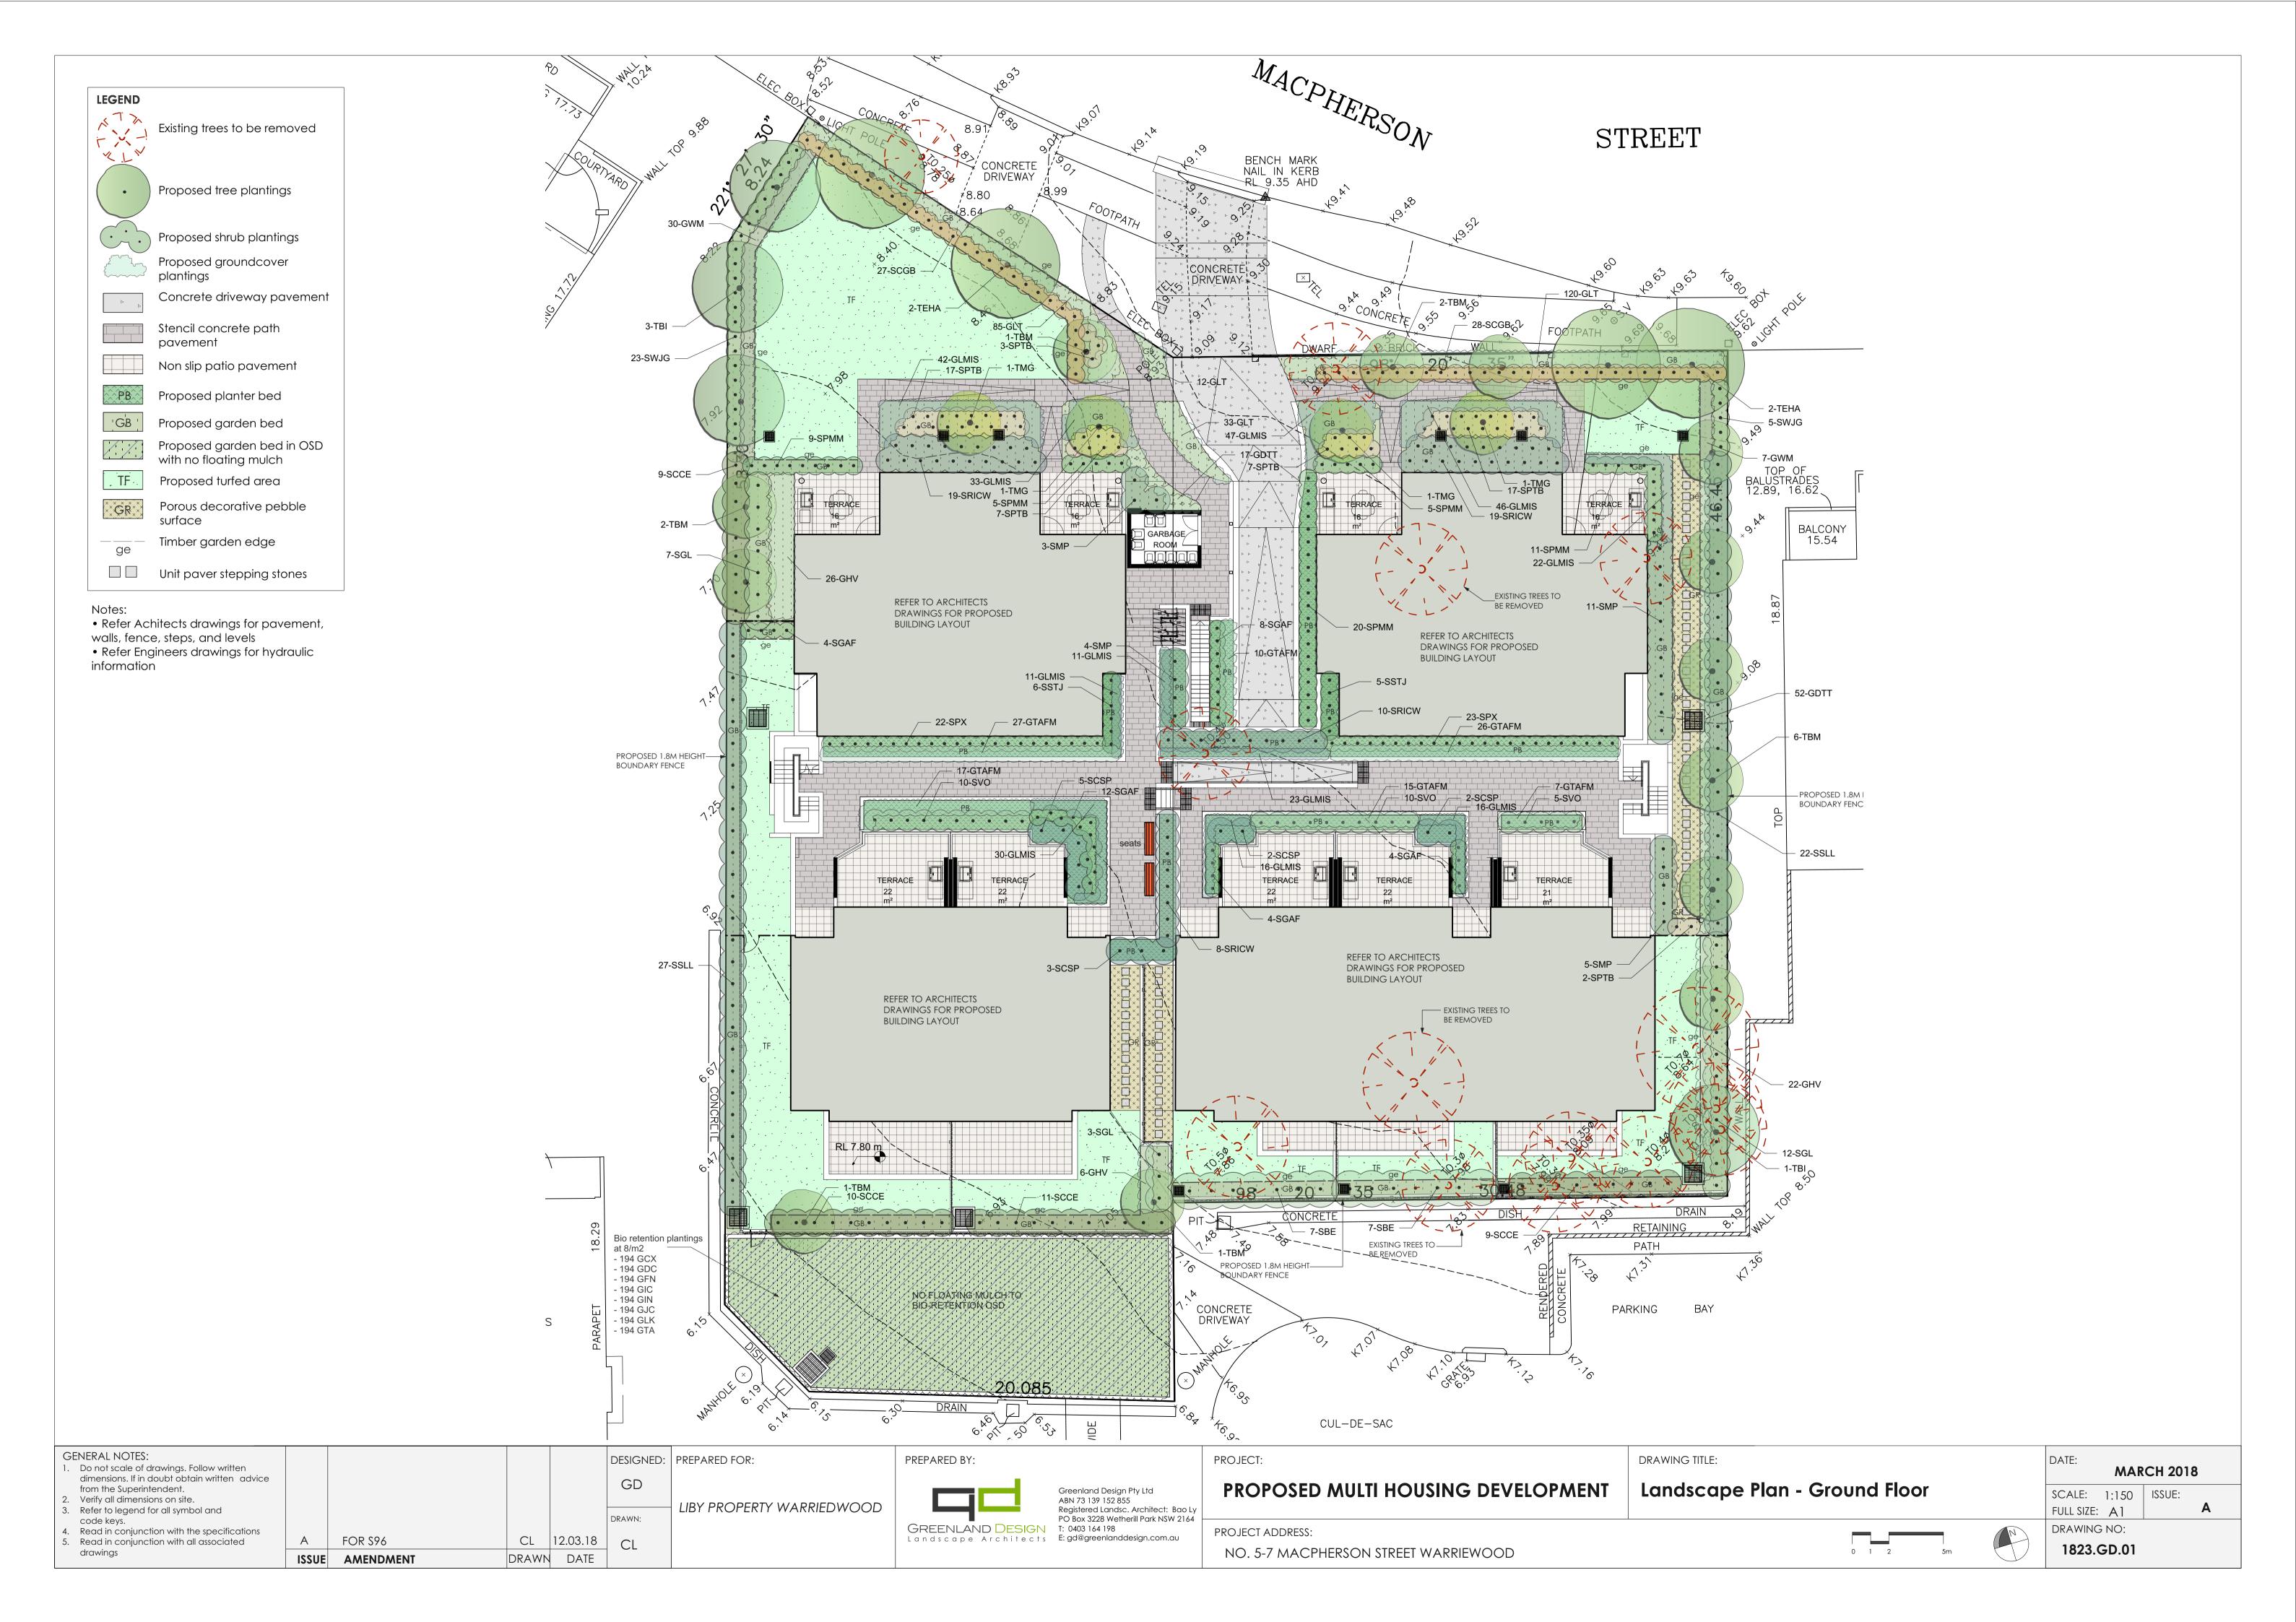

C.O.S. SOLAR ACCESS -

| GENERAL NOTES:  1. Do not scale of drawings. Follow written                                                                                                                  |       |           |       |         | DESIGNED: | PREPARED FOR:             | PREPARED BY:                                                                                                                                                 | PROJECT:                             | DRAWING TITLE:           | DATE:                             |
|------------------------------------------------------------------------------------------------------------------------------------------------------------------------------|-------|-----------|-------|---------|-----------|---------------------------|--------------------------------------------------------------------------------------------------------------------------------------------------------------|--------------------------------------|--------------------------|-----------------------------------|
| <ul><li>dimensions. If in doubt obtain written advice from the Superintendent.</li><li>Verify all dimensions on site.</li></ul>                                              |       |           |       |         | GD        | LIBY PROPERTY WARRIEDWOOD | Greenland Design Pty Ltd<br>ABN 73 139 152 855                                                                                                               | PROPOSED MULTI HOUSING DEVELOPMENT   | Landscape Plan - Level 2 | MARCH 2018  SCALE: 1:150   ISSUE: |
| <ul><li>3. Refer to legend for all symbol and code keys.</li><li>4. Read in conjunction with the specifications</li><li>5. Read in conjunction with all associated</li></ul> | A F   | OR \$96   | CL 1  | 2.03.18 | DRAWN:    | LIBIT KOTEKTI WARRIEDWOOD | GREENLAND DESIGN Landscape Architects  Registered Landsc. Architect: Bao Ly PO Box 3228 Wetherill Park NSW 2164 T: 0403 164 198 E: gd@greenlanddesign.com.au | PROJECT ADDRESS:                     |                          | FULL SIZE: A1 A  DRAWING NO:      |
| drawings                                                                                                                                                                     | ISSUE | AMENDMENT | DRAWN | DATE    | CL        |                           |                                                                                                                                                              | NO. 5-7 MACPHERSON STREET WARRIEWOOD | 0 1 2 5m                 | 1823.GD.02                        |

dimensions. If in doubt obtain written advice

Read in conjunction with the specifications

Read in conjunction with all associated

Planter Bed On Slab

Planting Bed Detail

| Plant Sch | edule |                              |                                      |           |               |               |            |
|-----------|-------|------------------------------|--------------------------------------|-----------|---------------|---------------|------------|
| ID        | Qty   | Common Name                  | Botanical Name                       | Size      | Mature Height | Mature Spread | Native (N) |
| Trees     |       |                              |                                      |           |               |               |            |
| TBI       | 4     | Coastal Banksia              | Banksia integrifolia                 | 45Litre   |               |               | N          |
| TBM       | 13    | Grey Myrtle                  | Backhousia myrtifolia                | 45Litre   | 5 - 10m       | 3.5 - 6m      | N          |
| TEHA      | 4     | Scribbly Gum                 | Eucalyptus haemastoma                | 45Litre   | 10 - 15m      | 6 - 10m       | N          |
| TMG       | 4     | Little Gem Southern Magnolia | Magnolia grandiflora 'Little Gem'    | 45Litre   | 4 - 6m        | 2.0 - 3.5m    |            |
| Shrubs    |       |                              |                                      |           |               |               |            |
| SBE       | 14    | Heath-leaved Banksia         | Banksia ericifolia                   | 200mm     | 4 - 6m        | 4 - 6m        | N          |
| SCCE      | 39    | Scarlet Bottlebrush          | Callistemon citrinus 'Endevour'      | 200mm     | 3 - 5m        | 2.0 - 3.5m    | N          |
| SCGB      | 55    | Bottle Brush                 | Callistemon "Great Balls of Fire"    | 200mm     | 1.0 - 1.5m    | 1.0 - 1.5m    | N          |
| SCSP      | 12    | Pure Silk Camellia           | Camellia sasangua 'Pure Silk'        | 200mm     | 3 - 5m        | 1.5 - 2m      |            |
| SGAF      | 32    | Florida Gardenia             | Gardenia augusta 'Florida'           | 200mm     | 0.8 - 1.0m    | 1.0 - 1.5m    |            |
| SGL       | 22    | White Spider Flower          | Grevillea linearifolia               | 200mm     | 0.9 - 1.5m    | 0.9 - 1.2m    | N          |
| SMP       | 23    | Orange Jessamine             | Murraya paniculata                   | 200mm     | 2.0 - 3.0m    | 2.0 - 3.0m    |            |
| SPMM      | 50    | Miss Muffet                  | Pittosporum tobira 'Miss Muffet'     | 200mm     | 0.8 - 1.0m    | 1.2 - 1.5m    |            |
| SPTB      | 67    | Bronze Warrior Flax          | Phormium tenax 'Bronze Warrior'      | 200mm     | 1.4-1.6m      | 1.4 - 1.6m    |            |
| SPX       | 45    | Philodendron                 | Philodendron xanadu                  | 200mm     | 0.8 - 1.0m    | 0.8 - 1.0m    |            |
| SRICW     | 77    | Cosmic White Rhaphiolepis    | Rhaphiolepis indica 'Cosmic White'   | 200mm     | 1.5 - 2.0m    | 1.2 - 1.5m    |            |
| SSLL      | 49    | Small-leafed Lilly Pilly     | Syzygium luehmannii 'Lulu'           | 200mm     | 4 - 6m        | 6 - 10m       | N          |
| SSTJ      | 11    | Birds Of Paradise            | Strelitzia juncea                    | 200mm     | 0.9 - 1.5m    | 0.9 - 1.2m    |            |
| SVO       | 25    | Dense Form Viburnum          | Viburnum odoratissmum 'Dense Form'   | 200mm     | 2 - 3m        | 1.5 - 2.0m    |            |
| SWJG      | 28    | Jervis Gem                   | Westringia fruticosa 'Jervis Gem'    | 200mm     | 0.8 - 1.2m    | 0.8 - 1.2m    | N          |
| Ground C  | overs |                              |                                      |           |               |               |            |
| GHV       | 54    | Meema                        | Hardenbergia violacea "Meema"        | 150mm     | 0.4 - 0.6m    | 1.5 - 2.0m    | N          |
| GLT       | 250   | Spiny-headed mat rush        | Lomandra longifolia 'Tanika'         | 150mm     | 0.45 - 0.6m   | 0.6 - 0.9m    | N          |
| GWM       | 37    | Mundi                        | Westringia fruticosa 'Mundi'         | 150mm     | 0.45 - 0.6m   | 0.9 - 1.2m    | N          |
| GDTT      | 69    | Flax Lily                    | Dianella tasmanica 'Tasred'          | 150mm     | 0.4 - 0.5m    | 0.4 - 0.5m    | N          |
| GLMIS     | 297   | Isabella Liriope             | Liriope muscari 'Isabella'           | 150mm     | 0.3 - 0.4m    | 0.4 - 0.5m    |            |
| GTAFM     | 102   | Flat Mat Trachelospermum     | Trachelospermum asiaticum 'Flat Mat' | 150mm     | 0.3 - 0.4m    | 3.0 - 4.0m    |            |
| GFN       | 194   | knobby club-rush             | Ficinia nodosa                       | viro tube | 0.75 - 0.9m   | 0.0 - 0.3m    | N          |
| GDRS      | 24    | Dichondra 'Silver Falls'     | Dichondra repens 'Silver Falls'      | 150mm     | 0.2 - 0.3m    | 0.6 - 1.5m    |            |
| GTJ       | 34    | Star Jasmine                 | Trachelospermum jasminoides          | 150mm     | 0.3 - 0.6m    | 1 - 4m        |            |
| GDC       | 194   | Blue Flax-lily               | Dianella caerulea                    | viro tube | 0.6 - 0.75m   | 0.6 - 0.9m    | N          |
| GIC       | 194   | Blady Grass                  | Imperata cylindrica                  | viro tube | 0.9 - 1.5m    | 0.3 - 0.6m    | N          |
| GLK       | 194   | Spiny-headed Mat-Rush        | Lomandra longifolia                  | viro tube | 0.75 - 0.9m   | 0.9 - 1.2m    | N          |
| GTA       | 194   | Kangaroo Grass               | Themeda australis                    | viro tube | 0.9 - 1.5m    | 0.3 - 0.6m    | N          |
| GCX       | 194   | Tall Sedge                   | Carex appressa                       | viro tube | 0.9 - 1.5m    | 0.3 - 0.6m    | N          |
| GIN       | 194   | Knobby Club-rush             | Isolepis nodosa                      | viro tube | 0.6 - 0.75m   | 0.3 - 0.6m    | N          |
| GJU       | 194   | Common Rush                  | Juncus usitatus                      | viro tube | 0.9 - 1.5m    | 0.6 - 0.9m    | N          |