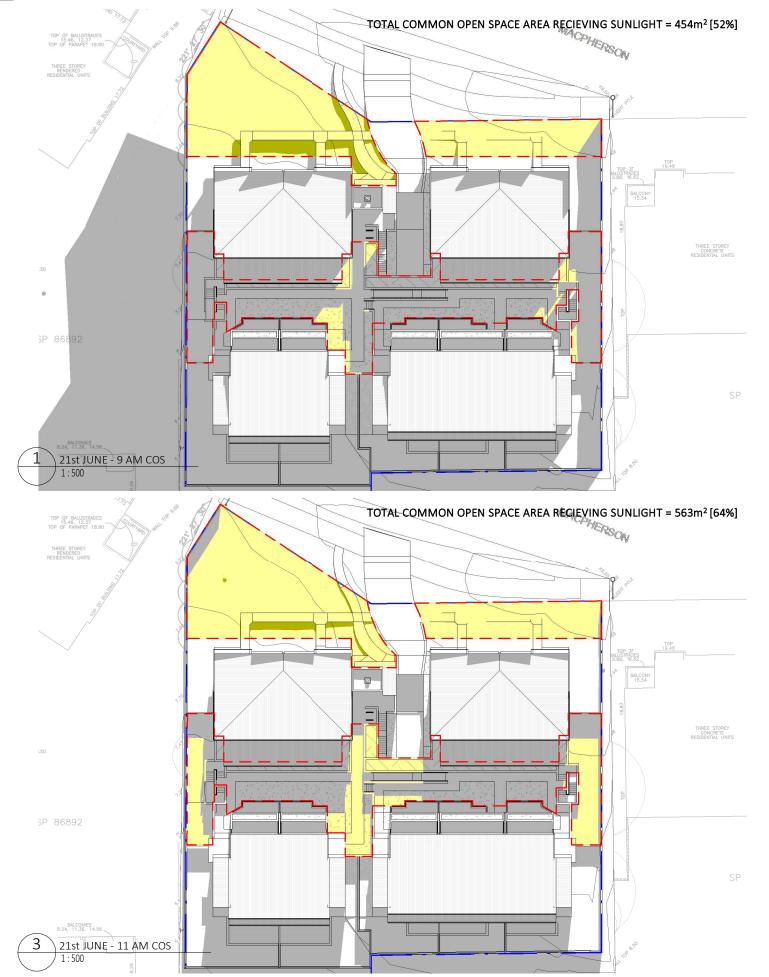

#### WARRIEWOOD

SECTION 4.55

5-7 Macpherson St Warriewood

Liby Property Warriewood

9-12PM 10/10/2017 17-088 DA-0-961 C SCALE @ A3 1:500 DRAWN TJ AUTH FC

Dickson Rothschild D.R. Design (NSW) Pty. Ltd. 65-69 Kent St,

WARRIEWOOD

5-7 Macpherson St Warriewood

| Liby Property | Warriewood |
|---------------|------------|
|---------------|------------|

| 1-3PM               | 1-3PM                |             |                  |  |  |  |  |  |  |
|---------------------|----------------------|-------------|------------------|--|--|--|--|--|--|
| PROJECT NO. 17-088  | DRAWING NO. DA-0-962 | REVISION C  | DATE 10/10/2017  |  |  |  |  |  |  |
| SCALE @ A3<br>1:500 |                      | drawn<br>TJ | AUTHORISED<br>FC |  |  |  |  |  |  |