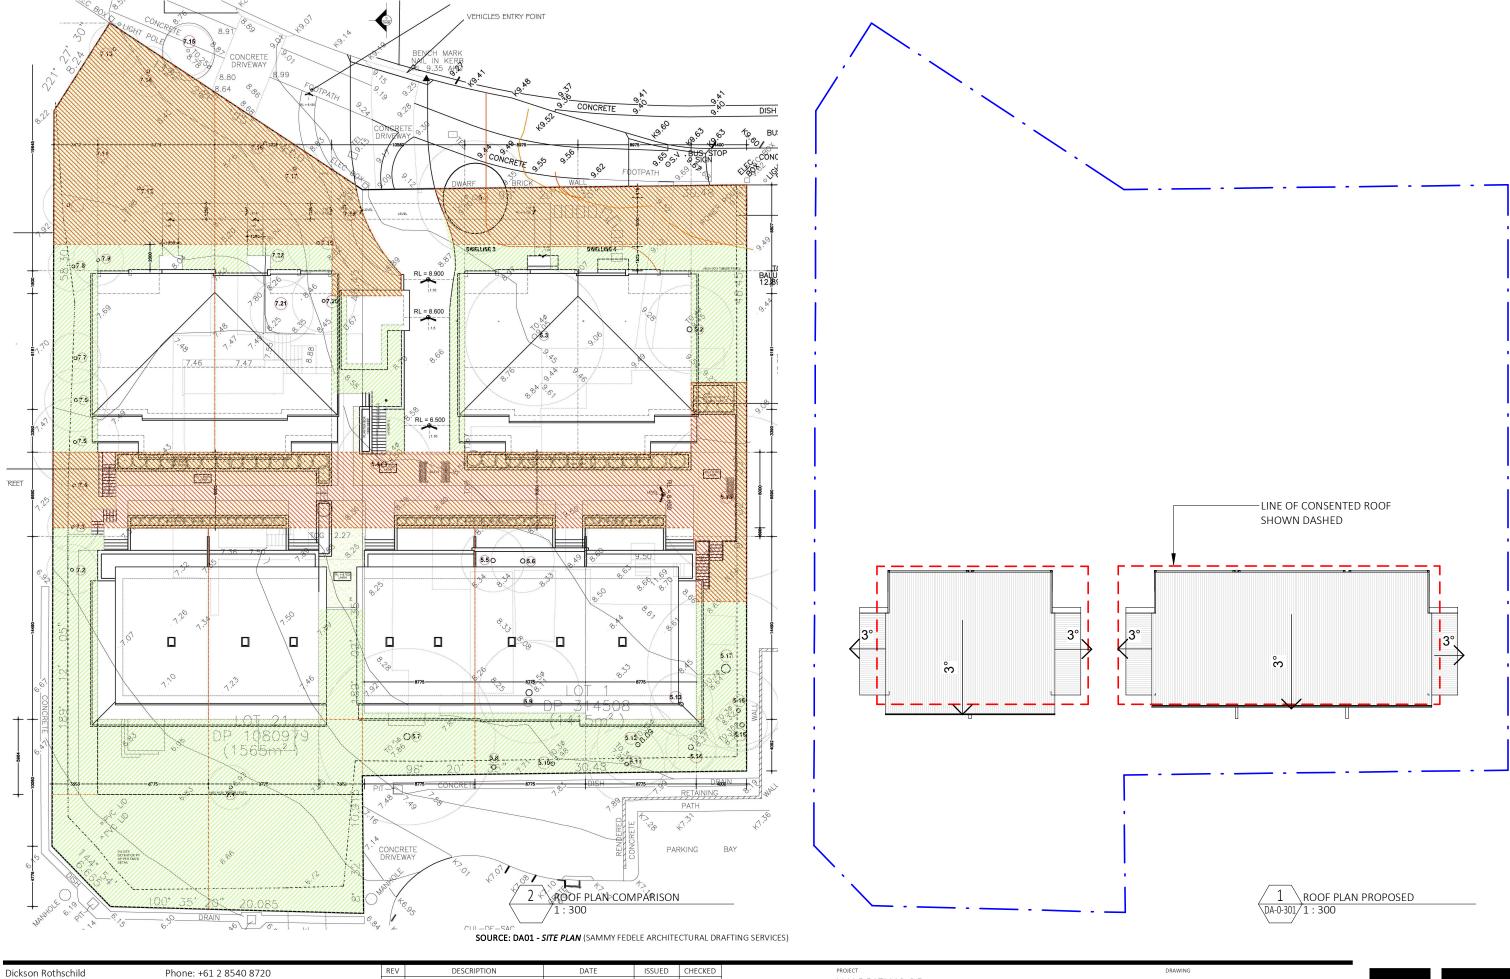

#### WARRIEWOOD

5-7 Macpherson St Warriewood

| Liby Property Warriew | 000 |
|-----------------------|-----|
|-----------------------|-----|

SCALE @ A3 1:300

**ROOF PLAN COMPARISON** 

DRAWN TJ

AUTH FC

17-088 DA-0-805 A