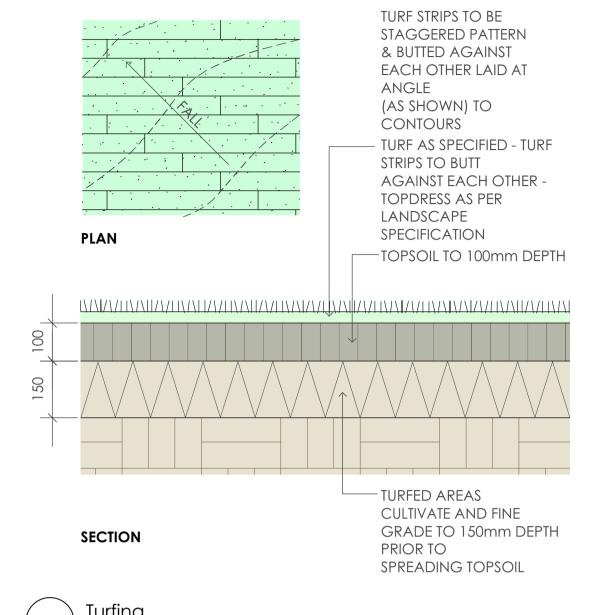

#### Tured areas: All new turfed areas are to be selected weed free Soft Leaf Buffalo. Turf shall be laid neatly butted with staggered joins, flush with adjacent surfaces and have even

running falls to all drainage points. All new turfed area shall have a minimum 150mm depth of weed free top soil, placed and levelled prior to turfing.