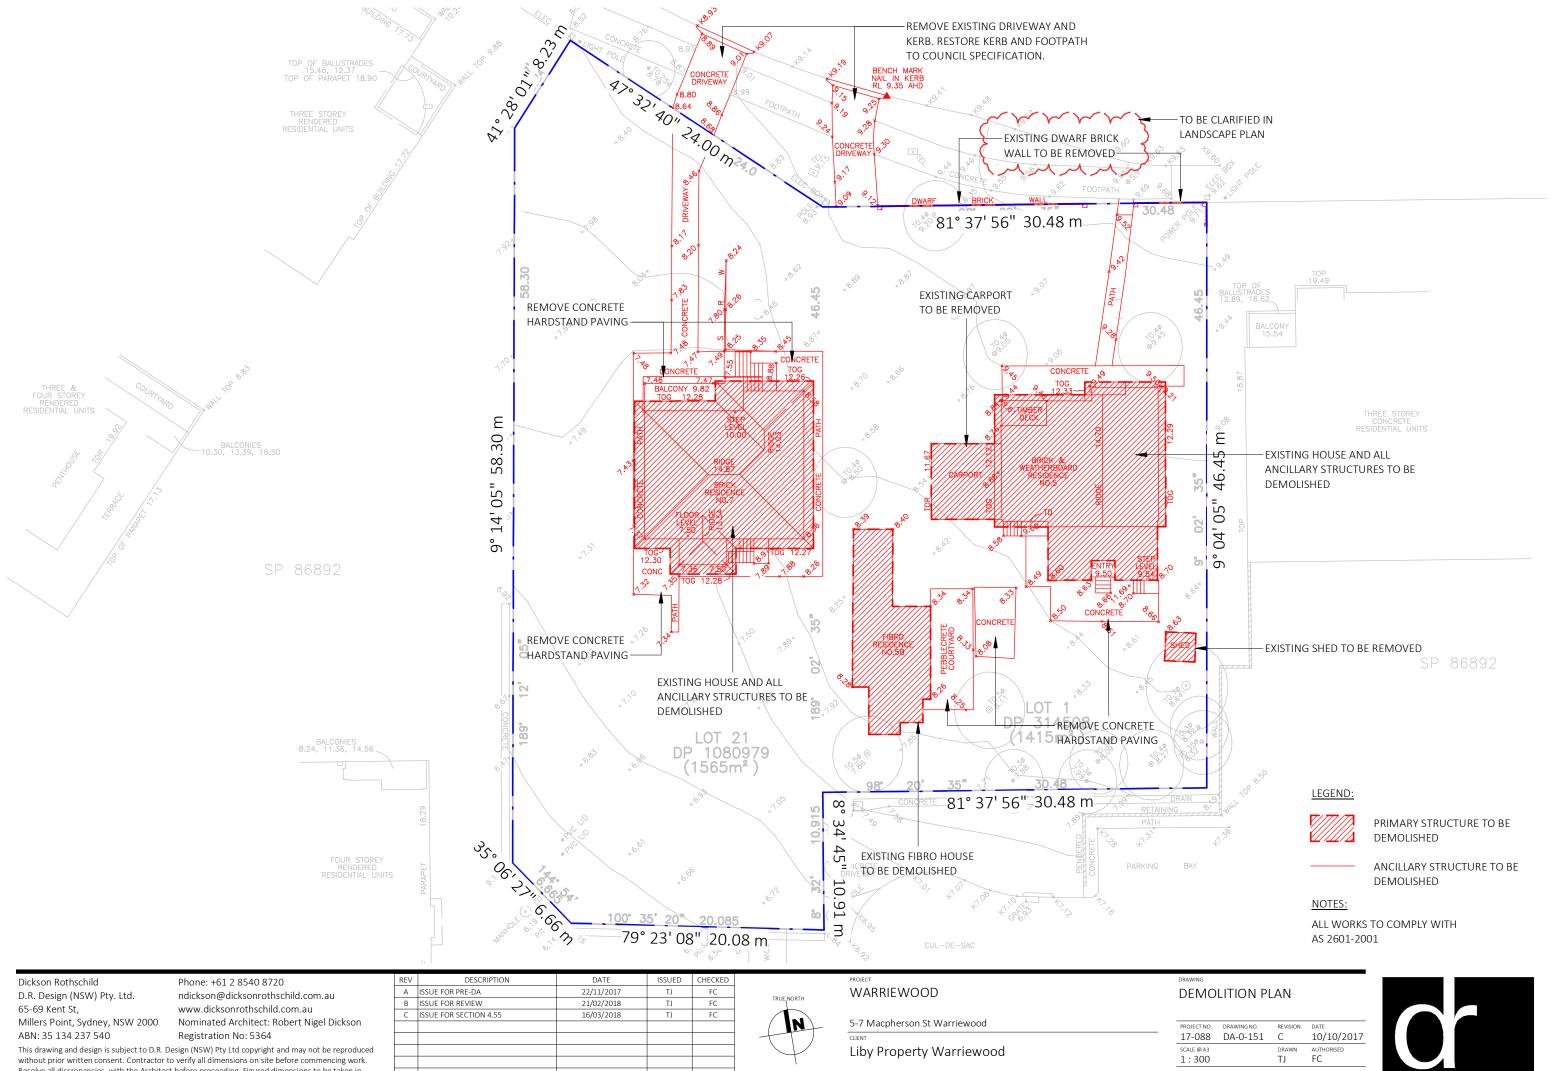

SECTION 4.55

Resolve all discrepancies with the Architect before proceeding. Figured dimensions to be taken in preference to scaled drawings. All work is to conform to relevant Australian Standards and other Codes as applicable, together with other Authorities' requirements and regulations.

| IVLV | DESCINI HOW            | DAIL       | 133010 | CHILCKLE |
|------|------------------------|------------|--------|----------|
| Α    | ISSUE FOR PRE-DA       | 22/11/2017 | TJ     | FC       |
| В    | ISSUE FOR REVIEW       | 21/02/2018 | TJ     | FC       |
| С    | ISSUE FOR SECTION 4.55 | 16/03/2018 | TJ     | FC       |
|      |                        |            |        |          |
|      |                        |            |        |          |
|      |                        |            |        |          |
|      |                        |            |        |          |
|      |                        |            |        |          |
|      |                        |            |        |          |

Dickson Rothschild D.R. Design (NSW) Pty. Ltd. 65-69 Kent St, Millers Point, Sydney, NSW 2000 ABN: 35 134 237 540

Registration No: 5364

This drawing and design is subject to D.R. Design (NSW) Pty Ltd copyright and may not be reproduced without prior written consent. Contractor to verify all dimensions on site before commencing work.

Resolve all discrepancies with the Architect before proceeding. Figured dimensions to be taken in preference to scaled drawings. All work is to conform to relevant Australian Standards and other Codes as applicable, together with other Authorities' requirements and regulations.