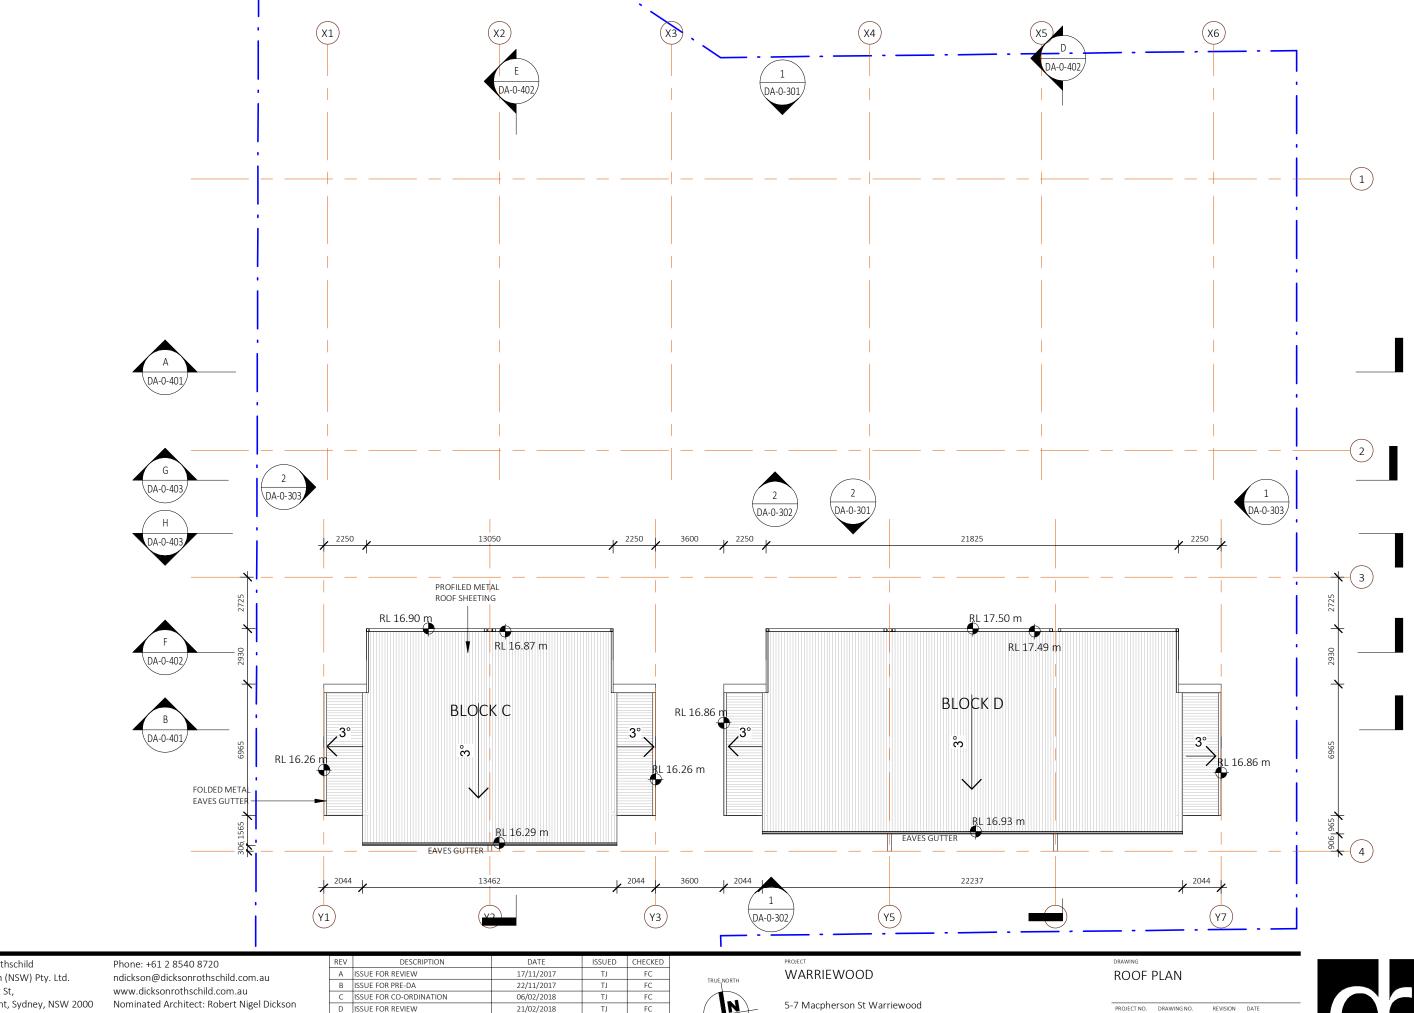

| REV | DESCRIPTION             | DATE       | ISSUED | CHECKED |
|-----|-------------------------|------------|--------|---------|
| Α   | ISSUE FOR REVIEW        | 17/11/2017 | TJ     | FC      |
| В   | ISSUE FOR PRE-DA        | 22/11/2017 | TJ     | FC      |
| С   | ISSUE FOR CO-ORDINATION | 06/02/2018 | TJ     | FC      |
| D   | ISSUE FOR REVIEW        | 21/02/2018 | TJ     | FC      |
| Е   | ISSUE FOR SECTION 4.55  | 16/03/2018 | TJ     | FC      |
|     |                         |            |        |         |
|     |                         |            |        |         |
|     |                         |            |        |         |
|     |                         |            |        |         |

SECTION 4.55

Liby Property Warriewood

10/10/2017 17-088 DA-0-214 E DRAWN SCALE @ A3 1:200 SCALE 1:200

TRUE NORTH

NORTH ELEVATION - INTERNAL 1: 200

Dickson Rothschild D.R. Design (NSW) Pty. Ltd. 65-69 Kent St, Millers Point, Sydney, NSW 2000 ABN: 35 134 237 540