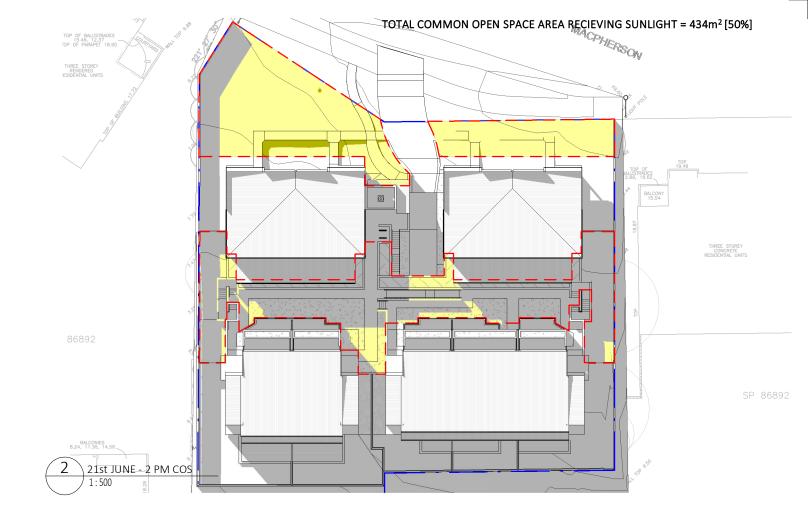

WARRIEWOOD

5-7 Macpherson St Warriewood

| Liby Property | Warriewood |
|---------------|------------|
|---------------|------------|

| 1-3PM               | 1-3PM                |             |                  |  |  |  |  |  |  |
|---------------------|----------------------|-------------|------------------|--|--|--|--|--|--|
| PROJECT NO. 17-088  | DRAWING NO. DA-0-962 | REVISION C  | DATE 10/10/2017  |  |  |  |  |  |  |
| SCALE @ A3<br>1:500 |                      | drawn<br>TJ | AUTHORISED<br>FC |  |  |  |  |  |  |