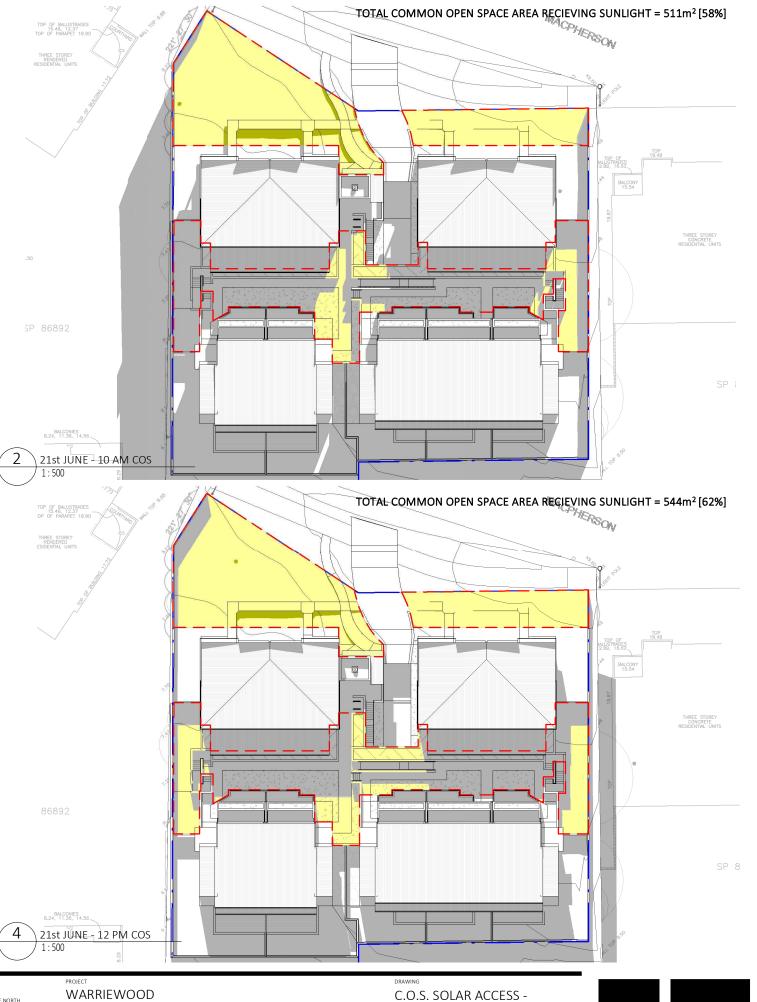

#### WARRIEWOOD

SECTION 4.55

5-7 Macpherson St Warriewood

Liby Property Warriewood

9-12PM 10/10/2017 17-088 DA-0-961 C SCALE @ A3 1:500 DRAWN TJ AUTH FC

Dickson Rothschild D.R. Design (NSW) Pty. Ltd. 65-69 Kent St,

WARRIEWOOD

5-7 Macpherson St Warriewood

| Liby Property | Warriewood |
|---------------|------------|
|---------------|------------|

| 1-3PM               | 1-3PM                |             |                  |  |  |  |  |  |  |
|---------------------|----------------------|-------------|------------------|--|--|--|--|--|--|
| PROJECT NO. 17-088  | DRAWING NO. DA-0-962 | REVISION C  | DATE 10/10/2017  |  |  |  |  |  |  |
| SCALE @ A3<br>1:500 |                      | drawn<br>TJ | AUTHORISED<br>FC |  |  |  |  |  |  |