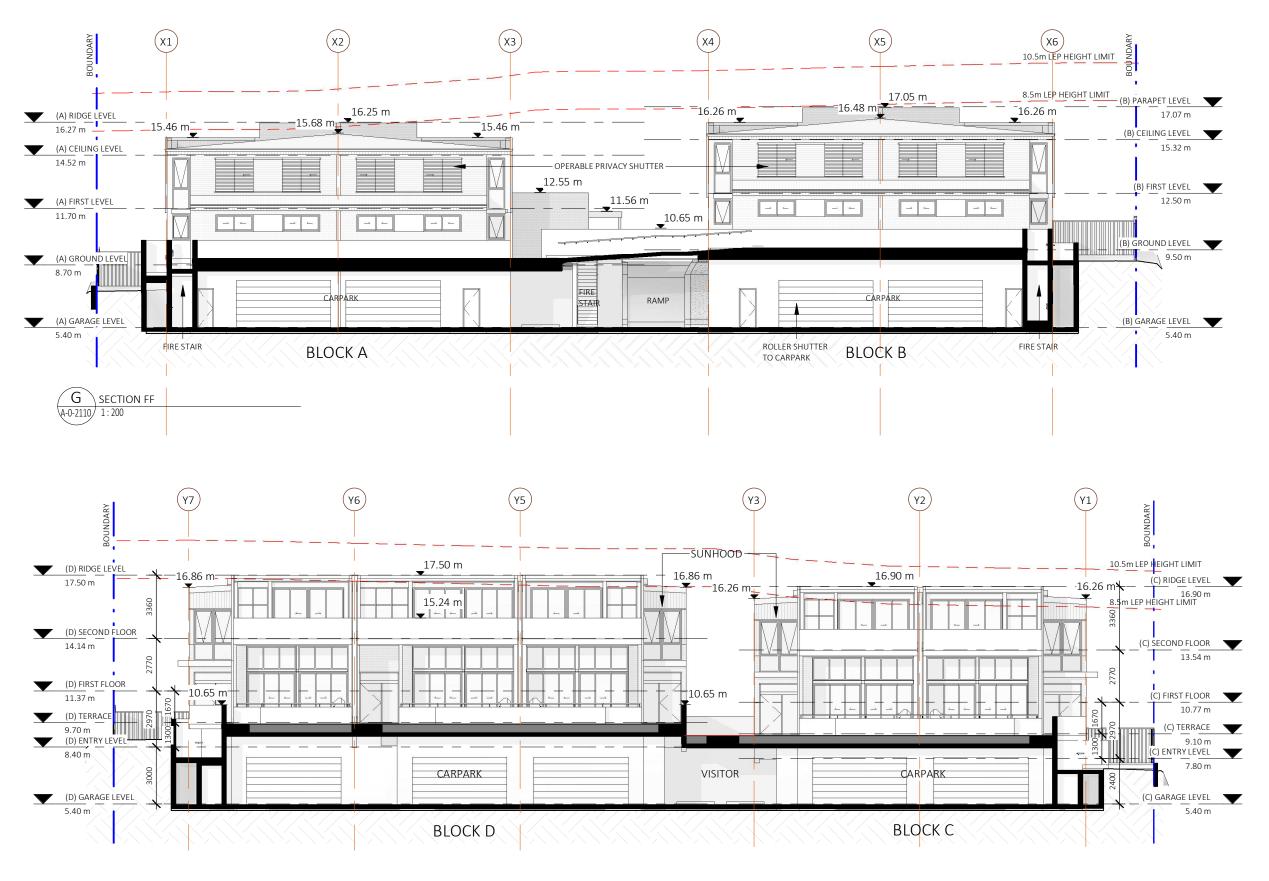

| PROJECT                      | DRAWING                       |
|------------------------------|-------------------------------|
| WARRIEWOOD                   | SECTION FF & GG               |
| 5-7 Macpherson St Warriewood | PROJECT NO. DRAWING NO. REVIS |
| CLIENT                       | 17-088 DA-0-403 F             |
| Liby Property Warriewood     | SCALE @ A3 DRAV               |
| Liby Froperty Warriewood     | 1:200 TJ                      |
|                              | 0 SCALE 1:200                 |
| SECTION 4.55                 |                               |