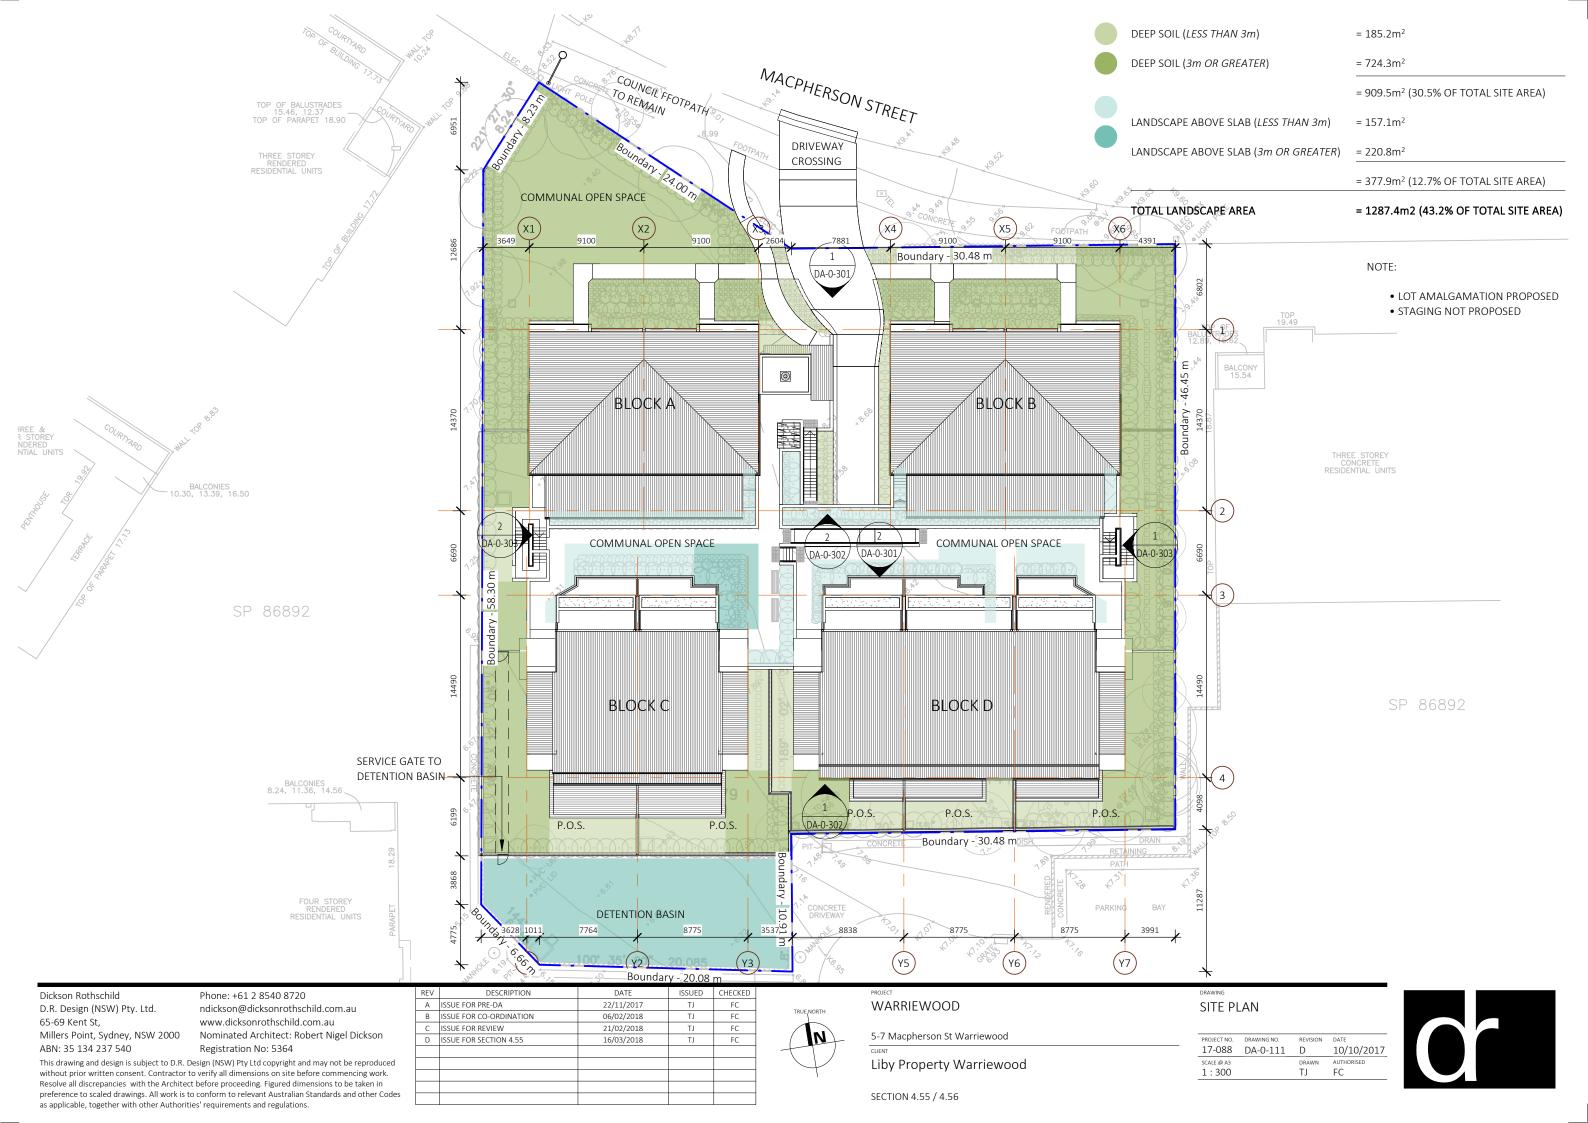

# WARRIEWOOD

5-7 Macpherson St Warriewood

SECTION 4.55

Dickson Rothschild D.R. Design (NSW) Pty. Ltd. 65-69 Kent St,

Phone: +61 2 8540 8720 ndickson@dicksonrothschild.com.au www.dicksonrothschild.com.au Millers Point, Sydney, NSW 2000 Nominated Architect: Robert Nigel Dickson

ABN: 35 134 237 540 Registration No: 5364 This drawing and design is subject to D.R. Design (NSW) Pty Ltd copyright and may not be reproduced without prior written consent. Contractor to verify all dimensions on site before commencing work.

Resolve all discrepancies with the Architect before proceeding. Figured dimensions to be taken in preference to scaled drawings. All work is to conform to relevant Australian Standards and other Codes as applicable, together with other Authorities' requirements and regulations.

|   | REV | DESCRIPTION            | DATE       | ISSUED | CHECKED |
|---|-----|------------------------|------------|--------|---------|
|   | Α   | ISSUE FOR REVIEW       | 13/11/2017 | TJ     | FC      |
|   | В   | ISSUE FOR REVIEW       | 17/11/2017 | TJ     | FC      |
|   | С   | ISSUE FOR PRE-DA       | 22/11/2017 | TJ     | FC      |
|   | D   | ISSUE FOR REVIEW       | 21/02/2018 | TJ     | FC      |
|   | Е   | ISSUE FOR SECTION 4.55 | 16/03/2018 | TJ     | FC      |
|   |     |                        |            |        |         |
|   |     |                        |            |        |         |
|   |     |                        |            |        |         |
| • |     |                        |            |        |         |
|   |     |                        |            |        |         |