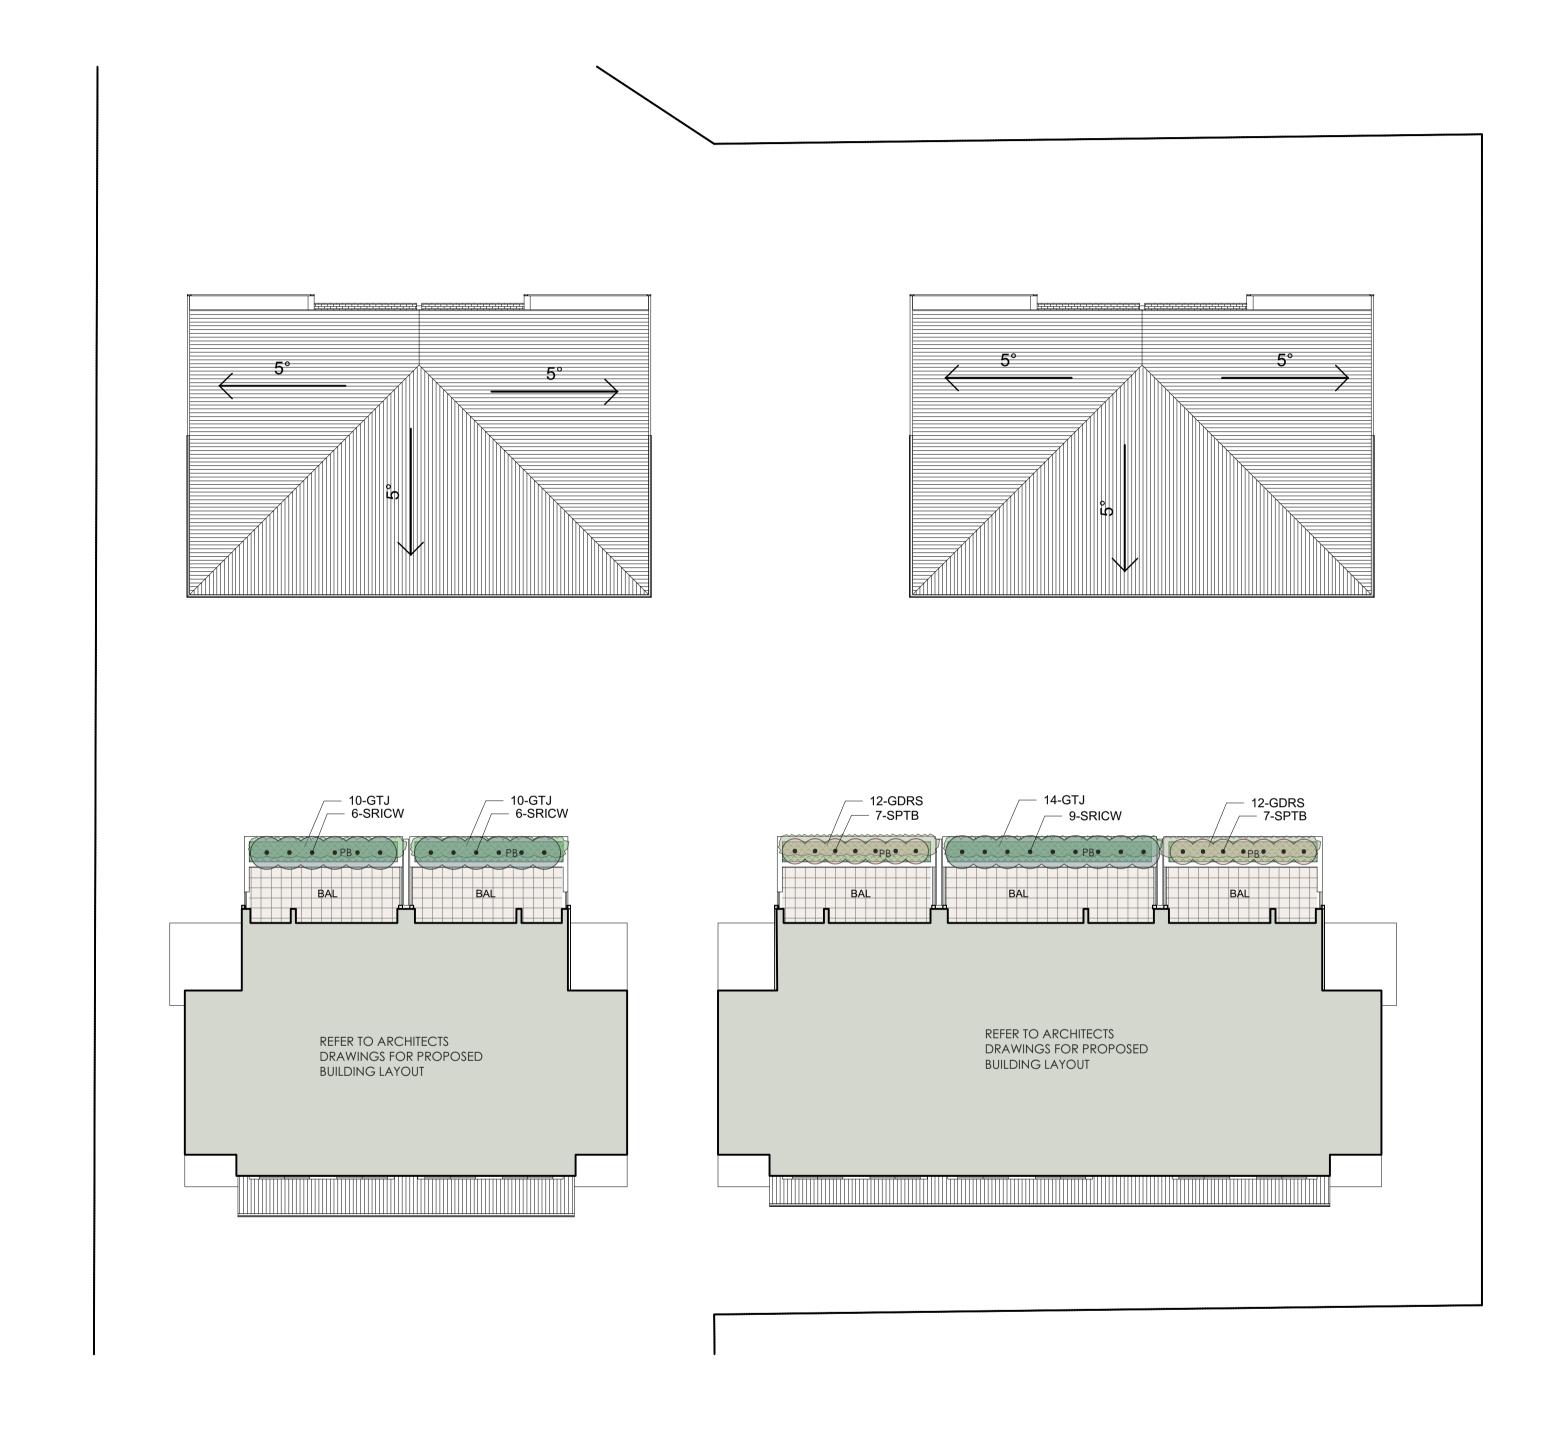

C.O.S. SOLAR ACCESS -

| GENERAL NOTES:  1. Do not scale of drawings. Follow written                                                                                                                  |       |           |       |         | DESIGNED: | PREPARED FOR:             | PREPARED BY:                                                                                                                                                 | PROJECT:                             | DRAWING TITLE:           | DATE:                             |
|------------------------------------------------------------------------------------------------------------------------------------------------------------------------------|-------|-----------|-------|---------|-----------|---------------------------|--------------------------------------------------------------------------------------------------------------------------------------------------------------|--------------------------------------|--------------------------|-----------------------------------|
| <ul><li>dimensions. If in doubt obtain written advice from the Superintendent.</li><li>Verify all dimensions on site.</li></ul>                                              |       |           |       |         | GD        | LIBY PROPERTY WARRIEDWOOD | Greenland Design Pty Ltd<br>ABN 73 139 152 855                                                                                                               | PROPOSED MULTI HOUSING DEVELOPMENT   | Landscape Plan - Level 2 | MARCH 2018  SCALE: 1:150   ISSUE: |
| <ul><li>3. Refer to legend for all symbol and code keys.</li><li>4. Read in conjunction with the specifications</li><li>5. Read in conjunction with all associated</li></ul> | A F   | OR \$96   | CL 1  | 2.03.18 | DRAWN:    | LIBIT KOTEKTI WARRIEDWOOD | GREENLAND DESIGN Landscape Architects  Registered Landsc. Architect: Bao Ly PO Box 3228 Wetherill Park NSW 2164 T: 0403 164 198 E: gd@greenlanddesign.com.au | PROJECT ADDRESS:                     |                          | FULL SIZE: A1 A  DRAWING NO:      |
| drawings                                                                                                                                                                     | ISSUE | AMENDMENT | DRAWN | DATE    | CL        |                           |                                                                                                                                                              | NO. 5-7 MACPHERSON STREET WARRIEWOOD | 0 1 2 5m                 | 1823.GD.02                        |