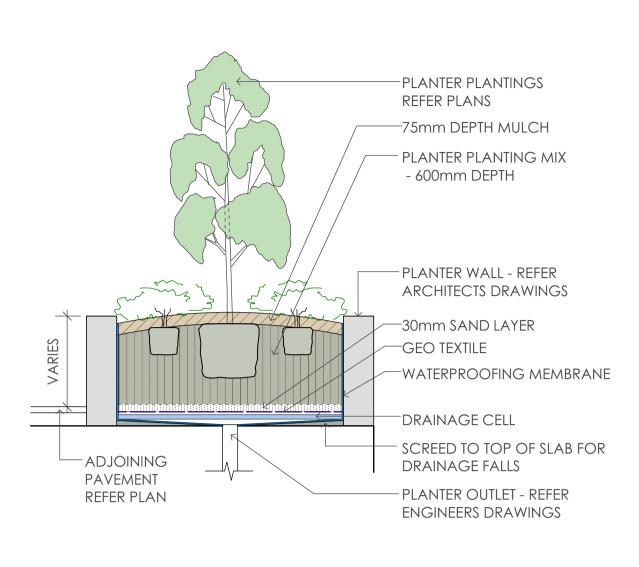

dimensions. If in doubt obtain written advice

Read in conjunction with the specifications

Read in conjunction with all associated

Planter Bed On Slab

Planting Bed Detail

| Plant Sch | edule |                              |                                      |           |               |               |            |
|-----------|-------|------------------------------|--------------------------------------|-----------|---------------|---------------|------------|
| ID        | Qty   | Common Name                  | Botanical Name                       | Size      | Mature Height | Mature Spread | Native (N) |
| Trees     |       |                              |                                      |           |               |               |            |
| TBI       | 4     | Coastal Banksia              | Banksia integrifolia                 | 45Litre   |               |               | N          |
| TBM       | 13    | Grey Myrtle                  | Backhousia myrtifolia                | 45Litre   | 5 - 10m       | 3.5 - 6m      | N          |
| TEHA      | 4     | Scribbly Gum                 | Eucalyptus haemastoma                | 45Litre   | 10 - 15m      | 6 - 10m       | N          |
| TMG       | 4     | Little Gem Southern Magnolia | Magnolia grandiflora 'Little Gem'    | 45Litre   | 4 - 6m        | 2.0 - 3.5m    |            |
| Shrubs    |       |                              |                                      |           |               |               |            |
| SBE       | 14    | Heath-leaved Banksia         | Banksia ericifolia                   | 200mm     | 4 - 6m        | 4 - 6m        | N          |
| SCCE      | 39    | Scarlet Bottlebrush          | Callistemon citrinus 'Endevour'      | 200mm     | 3 - 5m        | 2.0 - 3.5m    | N          |
| SCGB      | 55    | Bottle Brush                 | Callistemon "Great Balls of Fire"    | 200mm     | 1.0 - 1.5m    | 1.0 - 1.5m    | N          |
| SCSP      | 12    | Pure Silk Camellia           | Camellia sasangua 'Pure Silk'        | 200mm     | 3 - 5m        | 1.5 - 2m      |            |
| SGAF      | 32    | Florida Gardenia             | Gardenia augusta 'Florida'           | 200mm     | 0.8 - 1.0m    | 1.0 - 1.5m    |            |
| SGL       | 22    | White Spider Flower          | Grevillea linearifolia               | 200mm     | 0.9 - 1.5m    | 0.9 - 1.2m    | N          |
| SMP       | 23    | Orange Jessamine             | Murraya paniculata                   | 200mm     | 2.0 - 3.0m    | 2.0 - 3.0m    |            |
| SPMM      | 50    | Miss Muffet                  | Pittosporum tobira 'Miss Muffet'     | 200mm     | 0.8 - 1.0m    | 1.2 - 1.5m    |            |
| SPTB      | 67    | Bronze Warrior Flax          | Phormium tenax 'Bronze Warrior'      | 200mm     | 1.4-1.6m      | 1.4 - 1.6m    |            |
| SPX       | 45    | Philodendron                 | Philodendron xanadu                  | 200mm     | 0.8 - 1.0m    | 0.8 - 1.0m    |            |
| SRICW     | 77    | Cosmic White Rhaphiolepis    | Rhaphiolepis indica 'Cosmic White'   | 200mm     | 1.5 - 2.0m    | 1.2 - 1.5m    |            |
| SSLL      | 49    | Small-leafed Lilly Pilly     | Syzygium luehmannii 'Lulu'           | 200mm     | 4 - 6m        | 6 - 10m       | N          |
| SSTJ      | 11    | Birds Of Paradise            | Strelitzia juncea                    | 200mm     | 0.9 - 1.5m    | 0.9 - 1.2m    |            |
| SVO       | 25    | Dense Form Viburnum          | Viburnum odoratissmum 'Dense Form'   | 200mm     | 2 - 3m        | 1.5 - 2.0m    |            |
| SWJG      | 28    | Jervis Gem                   | Westringia fruticosa 'Jervis Gem'    | 200mm     | 0.8 - 1.2m    | 0.8 - 1.2m    | N          |
| Ground C  | overs |                              |                                      |           |               |               |            |
| GHV       | 54    | Meema                        | Hardenbergia violacea "Meema"        | 150mm     | 0.4 - 0.6m    | 1.5 - 2.0m    | N          |
| GLT       | 250   | Spiny-headed mat rush        | Lomandra longifolia 'Tanika'         | 150mm     | 0.45 - 0.6m   | 0.6 - 0.9m    | N          |
| GWM       | 37    | Mundi                        | Westringia fruticosa 'Mundi'         | 150mm     | 0.45 - 0.6m   | 0.9 - 1.2m    | N          |
| GDTT      | 69    | Flax Lily                    | Dianella tasmanica 'Tasred'          | 150mm     | 0.4 - 0.5m    | 0.4 - 0.5m    | N          |
| GLMIS     | 297   | Isabella Liriope             | Liriope muscari 'Isabella'           | 150mm     | 0.3 - 0.4m    | 0.4 - 0.5m    |            |
| GTAFM     | 102   | Flat Mat Trachelospermum     | Trachelospermum asiaticum 'Flat Mat' | 150mm     | 0.3 - 0.4m    | 3.0 - 4.0m    |            |
| GFN       | 194   | knobby club-rush             | Ficinia nodosa                       | viro tube | 0.75 - 0.9m   | 0.0 - 0.3m    | N          |
| GDRS      | 24    | Dichondra 'Silver Falls'     | Dichondra repens 'Silver Falls'      | 150mm     | 0.2 - 0.3m    | 0.6 - 1.5m    |            |
| GTJ       | 34    | Star Jasmine                 | Trachelospermum jasminoides          | 150mm     | 0.3 - 0.6m    | 1 - 4m        |            |
| GDC       | 194   | Blue Flax-lily               | Dianella caerulea                    | viro tube | 0.6 - 0.75m   | 0.6 - 0.9m    | N          |
| GIC       | 194   | Blady Grass                  | Imperata cylindrica                  | viro tube | 0.9 - 1.5m    | 0.3 - 0.6m    | N          |
| GLK       | 194   | Spiny-headed Mat-Rush        | Lomandra longifolia                  | viro tube | 0.75 - 0.9m   | 0.9 - 1.2m    | N          |
| GTA       | 194   | Kangaroo Grass               | Themeda australis                    | viro tube | 0.9 - 1.5m    | 0.3 - 0.6m    | N          |
| GCX       | 194   | Tall Sedge                   | Carex appressa                       | viro tube | 0.9 - 1.5m    | 0.3 - 0.6m    | N          |
| GIN       | 194   | Knobby Club-rush             | Isolepis nodosa                      | viro tube | 0.6 - 0.75m   | 0.3 - 0.6m    | N          |
| GJU       | 194   | Common Rush                  | Juncus usitatus                      | viro tube | 0.9 - 1.5m    | 0.6 - 0.9m    | N          |

## Planter Mix:

Planter mix shall be Peat and Planter Mix as supplied by Australian Native Landscape Pty Ltd (ph (02) 9450 1444 or approved equivalent. Planter Drainage Cell:

Planter drainage cell shall be VersiCell as supplied by Elmich Australia Pty Ltd (ph (02) 9648 2073 or approved equivalent. Mulch:

Mulch to planter beds: Mulch to planter beds shall be Pine bark mini nuggets mulch (25mm grade), free from fines and as available from Australian Native Landscapes Pty Ltd Phone (02) 9450 1444, or approved equivalent.