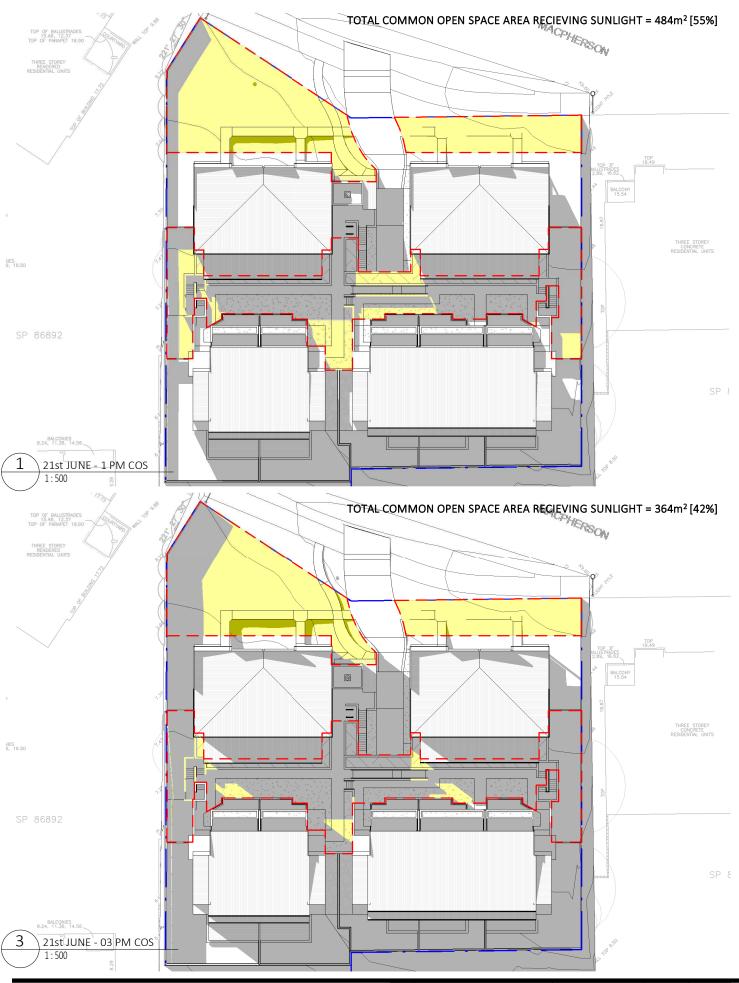

WARRIEWOOD

5-7 Macpherson St Warriewood

| Liby Property | Warriewood |
|---------------|------------|
|---------------|------------|

| 1-3PM               | 1-3PM                |             |                  |  |  |  |  |  |  |
|---------------------|----------------------|-------------|------------------|--|--|--|--|--|--|
| PROJECT NO. 17-088  | DRAWING NO. DA-0-962 | REVISION C  | DATE 10/10/2017  |  |  |  |  |  |  |
| SCALE @ A3<br>1:500 |                      | drawn<br>TJ | AUTHORISED<br>FC |  |  |  |  |  |  |