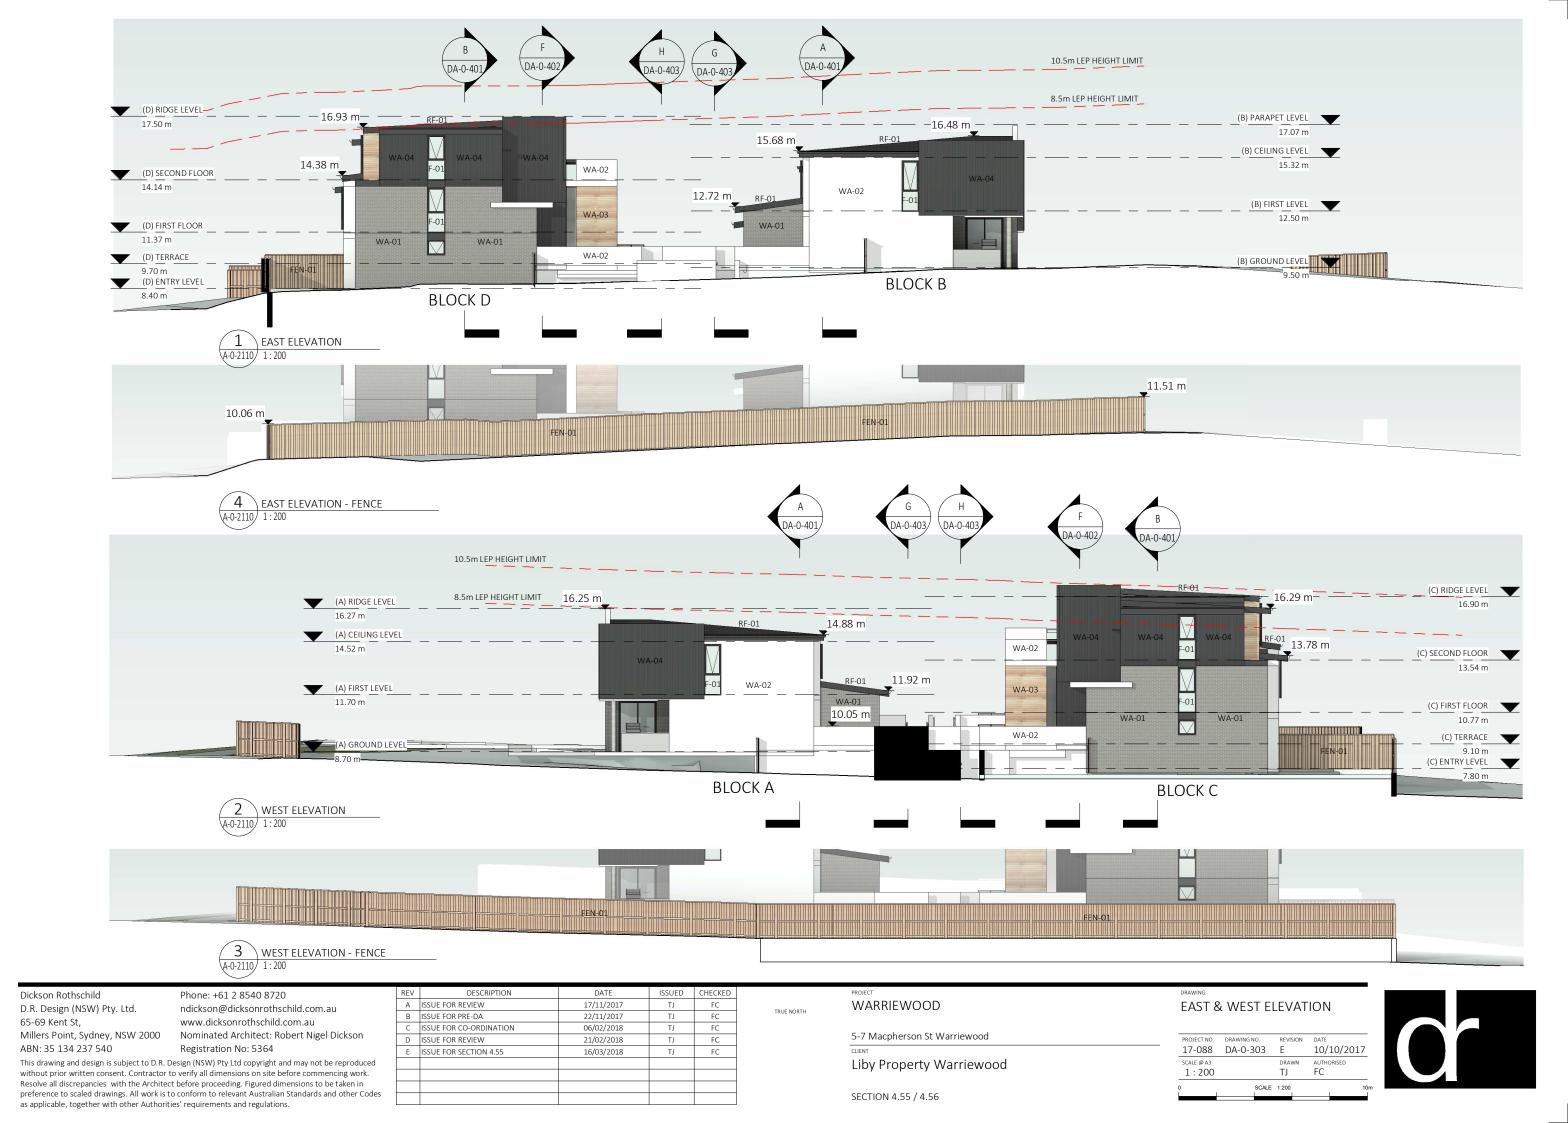

| PROJECT                      | DRAWING                       |
|------------------------------|-------------------------------|
| WARRIEWOOD                   | SECTION FF & GG               |
| 5-7 Macpherson St Warriewood | PROJECT NO. DRAWING NO. REVIS |
| CLIENT                       | 17-088 DA-0-403 F             |
| Liby Property Warriewood     | SCALE @ A3 DRAV               |
| Liby Froperty Warriewood     | 1:200 TJ                      |
|                              | 0 SCALE 1:200                 |
| SECTION 4.55                 |                               |