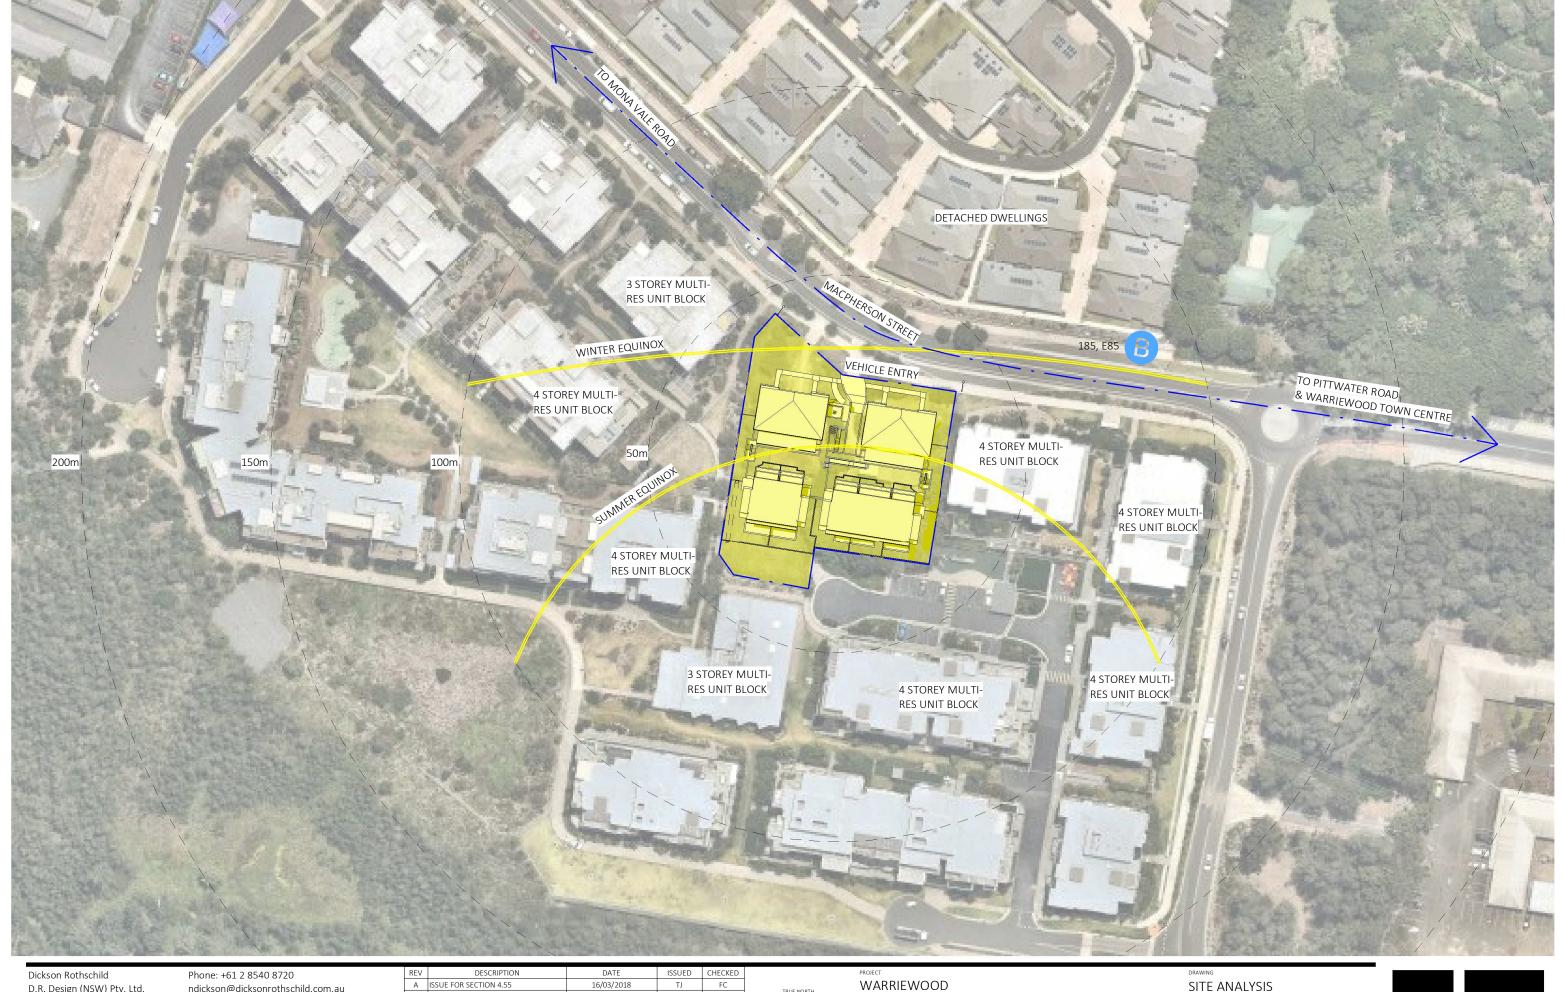

5-7 Macpherson St Warriewood

Liby Property Warriewood

| AWING |          |
|-------|----------|
| ITE   | ANALYSIS |

| PROJECT NO. | DRAWING NO. | REVISION | DATE       |
|-------------|-------------|----------|------------|
| 17-088      | DA-0-101    | Α        | 10/10/2017 |
| SCALE @ A3  |             | DRAWN    | AUTHORISED |
| 1:          |             | TJ       | FC         |
| 1000        | SCALE       | 1:1000   | 50         |