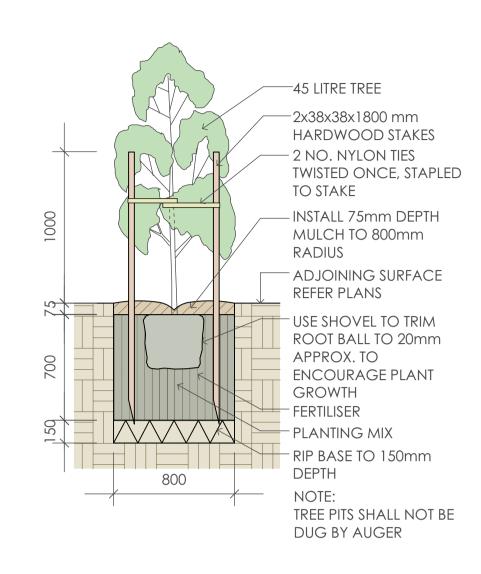

45 Litre Tree Planting

GENERAL NOTES:

code kevs

drawings

from the Superintendent.

3. Refer to legend for all symbol and

2. Verify all dimensions on site

Do not scale of drawings. Follow written

#### PLANTING MATERIALS Planting Mix:

Planting mix for tree pit backfill shall be "Organic Garden Mix" consisting of 50% Black Soil

20% Coarse Sand 30% Organic Material

as available from Australian Native Landscapes, Phone: [02] 9450 1444, or approved equivalent. Samples shall be provided to the Superintendent prior to ordering or delivery to site. Any material delivered to site, that is rejected by the Superintendent, shall be removed by the contractor at his own expense. Minimum depths of mix to all planting bed areas is as specified on details.

- Spread mulch so that after settling, it is:
- smooth and evenly graded between design surface levels; flush with adjacent finished levels;
- of the required depths (75mm); and
- sloped towards the base of plant stems in plantation beds, but not in contact with the stem (not closer than 50mm in the case of gravel mulches).

#### Plant Material: All plant material must be true to the species. No substitutes will be allowed. All plants shall be free of fungus and insect damage. All plants shall be healthy, well

shaped, not soft or force grown and not root bound. Plants are available from **Andreasens Green** wholesale nursery, contact Darren (02) 8777 4713, email darren@andreasensgreen.com.au or approved equivalent.

scale as shown

Use durable hardwood, straight, free from knots or twists, pointed at one end. Drive stakes into the ground a minimum one third of their length, avoiding damage to the

• 45 Litre trees in 2 x 38x38x1800mm Hardwood Stake with double Nylon tie TIES: Provide a 50mm wide Nylon webbing tie per stake, fixed securely to the stakes, one tie at half the height of the main stem and the other as necessary to stabilise the