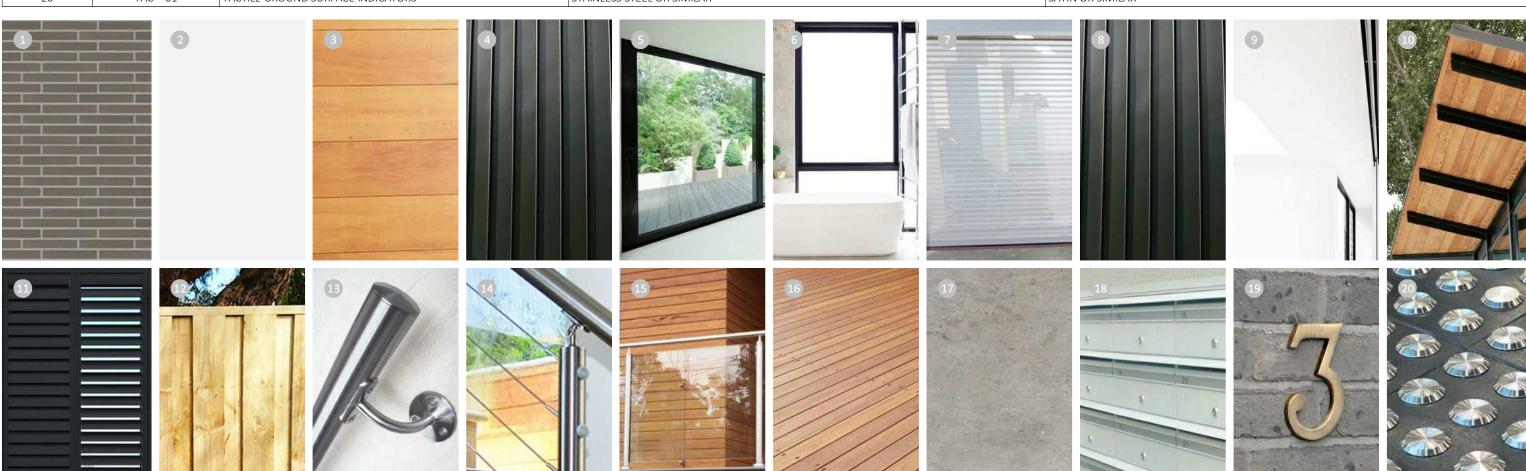

| REFERENCE       | ELEVATION NOTATION | ELEMENT                                      | MATERIAL                                                                    | FINISH                                                                        |
|-----------------|--------------------|----------------------------------------------|-----------------------------------------------------------------------------|-------------------------------------------------------------------------------|
| WALLS           |                    |                                              |                                                                             |                                                                               |
| 1               | WA - 01            | EXTERNAL WALL                                | PGH DRY PRESSED LINEAR BRICK OR SIMILAR                                     | 'GRIS ' (1/3 BOND) WITH RAKED MATCHING MORTAR OR SIMILAR                      |
| 2               | WA - 02            | EXTERNAL WALL                                | ACRYLIC RENDER OR SIMILAR                                                   | DULUX 'LEXICON QUARTER' SW1E1 OR SIMILAR                                      |
| 3               | WA - 03            | EXTERNAL FEATURE CLADDING                    | PRODEMA PRODEX EXPOSED WALL PANELS OR SIMILAR                               | AYOUS VENEER 'PALE' (WIDTH OF PANEL TO DETAIL) OR SIMILAR                     |
| 4               | WA - 04            | EXTERNAL FEATURE CLADDING                    | LYSAGHT LONGLINE 305 OR SIMILAR                                             | COLORBOND 'MONUMENT' OR SIMILAR                                               |
| WINDOWS & DOC   | DRS                |                                              |                                                                             |                                                                               |
| 5               | F - 01             | WINDOWS & DOORS                              | CLEAR GLASS SET IN POWDERCOATED ALUMINIUM FRAME OR SIMILAR                  | DURATEC 'ZEUS BLACK MATT' 90088702 OR SIMILAR                                 |
| 6               | F - 02             | WINDOWS & DOORS                              | OPAQUE GLASS SET IN POWDERCOATED ALUMINIUM FRAME OR SIMILAR                 | DURATEC 'ZEUS BLACK MATT' 90088702 OR SIMILAR                                 |
| 7               | F - 03             | GARAGE DOOR ROLLER SHUTTER                   | POWDERCOATED SECTIONAL PERFORATED ALUMINIUM MESH OR SIMILAR                 | DURATEC 'ZEUS GREY SATIN' 90088416 OR SIMILAR                                 |
| ROOF & EAVES    |                    |                                              |                                                                             |                                                                               |
| 8               | RF - 01            | METAL ROOF SHEETING                          | LYSAGHT LONGLINE 305 OR SIMILAR                                             | COLORBOND 'MONUMENT' OR SIMILAR                                               |
| 9               | RF - 02            | EAVE / SOFFIT                                | FIBRE CEMENT BOARD OR SIMILAR                                               | DULUX 'LEXICON QUARTER' SW1E1 OR SIMILAR                                      |
| 10              | RF - 03            | ENTRY AWNING                                 | POWDER COATED ALUMINIUM WITH PRODEMA PRODEX EXPOSED PANEL SOFFIT OR SIMILAR | DURATEC 'ZEUS BLACK MATT' 90088702 WITH AYOUS VENEER 'PALE' SOFFIT OR SIMILAR |
| PRIVACY & FENCE | S                  |                                              |                                                                             |                                                                               |
| 11              | SH - 01            | SLIDING SHUTTERS                             | POWDERCOATED ALUMINIUM FRAMED HAND OPERABLE KISS PIVOT PANEL OR SIMILAR     | DURATEC 'ZEUS BLACK MATT' 90088702 OR SIMILAR                                 |
| 12              | FEN - 01           | FENCE                                        | TREATED PINE LAPPED & CAPPED                                                | NATURAL OR SIMILAR                                                            |
| BALUSTRADES     |                    |                                              |                                                                             |                                                                               |
| 13              | BAL - 01           | WALL MOUNTED ROUND HANDRAIL ON CURVED CRADLE | STAINLESS STEEL OR SIMILAR                                                  | SATIN OR SIMILAR                                                              |
| 14              | BAL - 02           | ROUND STEEL BALUSTRADE WITH ROUND HANDRAIL   | STAINLESS STEEL WITH WIRE INFILL OR SIMILAR                                 | SATIN OR SIMILAR                                                              |
| 15              | BAL - 03           | GLASS BALUSTRADE                             | SEMI-FRAMELESS CLEAR GLASS SET IN STAINLESS STEEL FRAME OR SIMILAR          | SATIN OR SIMILAR                                                              |
| FLOORING        |                    |                                              |                                                                             |                                                                               |
| 16              | TD - 01            | TIMBER DECK                                  | HARDWOOD TIMBER BOARDS OR SIMILAR                                           | 'BLACKBUTT' OR SIMILAR                                                        |
| 17              | PAV - 01           | PAVING (TERRACE)                             | CLASSIC CERAMICS EXTERNAL STONE TILE OR SIMILAR                             | 'VILLAGE PORTOFINO' (600mm x 600mm) OR SIMILAR                                |
| MISCELLANEOUS   |                    |                                              |                                                                             |                                                                               |
| 18              | LTB - 01           | LETTERBOXES                                  | MSF2 MAIL SAFE ALUMINIUM POWDERCOATED OR SIMILAR                            | DURATEC 'ZEUS GREY SATIN' 90088416 SET FLUSH WITH EXTERIOR EDGE OR SIMILAR    |
| 19              | UN - 01            | UNIT NUMBERS                                 | SOLID BRASS OR SIMILAR                                                      | AGED BRASS OR SIMILAR                                                         |
| 20              | TAC - 01           | TACTILE GROUND SURFACE INDICATORS            | STAINLESS STEEL OR SIMILAR                                                  | SATIN OR SIMILAR                                                              |