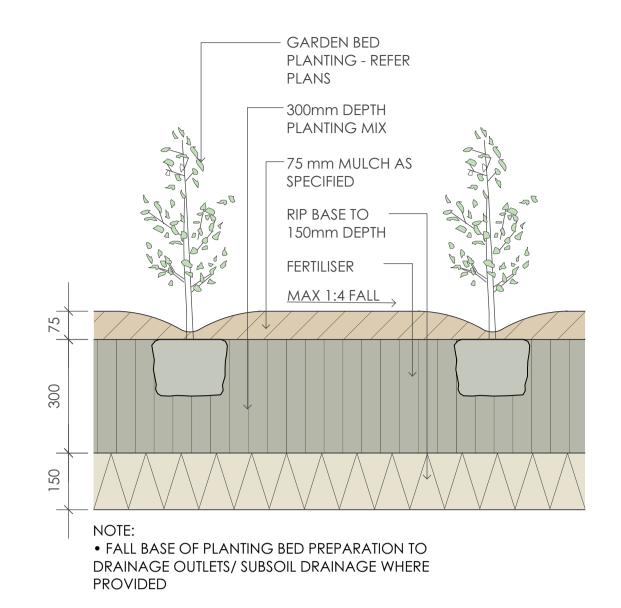

dimensions. If in doubt obtain written advice

Read in conjunction with the specifications

Read in conjunction with all associated

Planter Bed On Slab

Planting Bed Detail

| Plant Sch | edule |                              |                                      |           |               |               |            |
|-----------|-------|------------------------------|--------------------------------------|-----------|---------------|---------------|------------|
| ID        | Qty   | Common Name                  | Botanical Name                       | Size      | Mature Height | Mature Spread | Native (N) |
| Trees     |       |                              |                                      |           |               |               |            |
| TBI       | 4     | Coastal Banksia              | Banksia integrifolia                 | 45Litre   |               |               | N          |
| TBM       | 13    | Grey Myrtle                  | Backhousia myrtifolia                | 45Litre   | 5 - 10m       | 3.5 - 6m      | N          |
| TEHA      | 4     | Scribbly Gum                 | Eucalyptus haemastoma                | 45Litre   | 10 - 15m      | 6 - 10m       | N          |
| TMG       | 4     | Little Gem Southern Magnolia | Magnolia grandiflora 'Little Gem'    | 45Litre   | 4 - 6m        | 2.0 - 3.5m    |            |
| Shrubs    |       |                              |                                      |           |               |               |            |
| SBE       | 14    | Heath-leaved Banksia         | Banksia ericifolia                   | 200mm     | 4 - 6m        | 4 - 6m        | N          |
| SCCE      | 39    | Scarlet Bottlebrush          | Callistemon citrinus 'Endevour'      | 200mm     | 3 - 5m        | 2.0 - 3.5m    | N          |
| SCGB      | 55    | Bottle Brush                 | Callistemon "Great Balls of Fire"    | 200mm     | 1.0 - 1.5m    | 1.0 - 1.5m    | N          |
| SCSP      | 12    | Pure Silk Camellia           | Camellia sasangua 'Pure Silk'        | 200mm     | 3 - 5m        | 1.5 - 2m      |            |
| SGAF      | 32    | Florida Gardenia             | Gardenia augusta 'Florida'           | 200mm     | 0.8 - 1.0m    | 1.0 - 1.5m    |            |
| SGL       | 22    | White Spider Flower          | Grevillea linearifolia               | 200mm     | 0.9 - 1.5m    | 0.9 - 1.2m    | N          |
| SMP       | 23    | Orange Jessamine             | Murraya paniculata                   | 200mm     | 2.0 - 3.0m    | 2.0 - 3.0m    |            |
| SPMM      | 50    | Miss Muffet                  | Pittosporum tobira 'Miss Muffet'     | 200mm     | 0.8 - 1.0m    | 1.2 - 1.5m    |            |
| SPTB      | 67    | Bronze Warrior Flax          | Phormium tenax 'Bronze Warrior'      | 200mm     | 1.4-1.6m      | 1.4 - 1.6m    |            |
| SPX       | 45    | Philodendron                 | Philodendron xanadu                  | 200mm     | 0.8 - 1.0m    | 0.8 - 1.0m    |            |
| SRICW     | 77    | Cosmic White Rhaphiolepis    | Rhaphiolepis indica 'Cosmic White'   | 200mm     | 1.5 - 2.0m    | 1.2 - 1.5m    |            |
| SSLL      | 49    | Small-leafed Lilly Pilly     | Syzygium luehmannii 'Lulu'           | 200mm     | 4 - 6m        | 6 - 10m       | N          |
| SSTJ      | 11    | Birds Of Paradise            | Strelitzia juncea                    | 200mm     | 0.9 - 1.5m    | 0.9 - 1.2m    |            |
| SVO       | 25    | Dense Form Viburnum          | Viburnum odoratissmum 'Dense Form'   | 200mm     | 2 - 3m        | 1.5 - 2.0m    |            |
| SWJG      | 28    | Jervis Gem                   | Westringia fruticosa 'Jervis Gem'    | 200mm     | 0.8 - 1.2m    | 0.8 - 1.2m    | N          |
| Ground C  | overs |                              |                                      |           |               |               |            |
| GHV       | 54    | Meema                        | Hardenbergia violacea "Meema"        | 150mm     | 0.4 - 0.6m    | 1.5 - 2.0m    | N          |
| GLT       | 250   | Spiny-headed mat rush        | Lomandra longifolia 'Tanika'         | 150mm     | 0.45 - 0.6m   | 0.6 - 0.9m    | N          |
| GWM       | 37    | Mundi                        | Westringia fruticosa 'Mundi'         | 150mm     | 0.45 - 0.6m   | 0.9 - 1.2m    | N          |
| GDTT      | 69    | Flax Lily                    | Dianella tasmanica 'Tasred'          | 150mm     | 0.4 - 0.5m    | 0.4 - 0.5m    | N          |
| GLMIS     | 297   | Isabella Liriope             | Liriope muscari 'Isabella'           | 150mm     | 0.3 - 0.4m    | 0.4 - 0.5m    |            |
| GTAFM     | 102   | Flat Mat Trachelospermum     | Trachelospermum asiaticum 'Flat Mat' | 150mm     | 0.3 - 0.4m    | 3.0 - 4.0m    |            |
| GFN       | 194   | knobby club-rush             | Ficinia nodosa                       | viro tube | 0.75 - 0.9m   | 0.0 - 0.3m    | N          |
| GDRS      | 24    | Dichondra 'Silver Falls'     | Dichondra repens 'Silver Falls'      | 150mm     | 0.2 - 0.3m    | 0.6 - 1.5m    |            |
| GTJ       | 34    | Star Jasmine                 | Trachelospermum jasminoides          | 150mm     | 0.3 - 0.6m    | 1 - 4m        |            |
| GDC       | 194   | Blue Flax-lily               | Dianella caerulea                    | viro tube | 0.6 - 0.75m   | 0.6 - 0.9m    | N          |
| GIC       | 194   | Blady Grass                  | Imperata cylindrica                  | viro tube | 0.9 - 1.5m    | 0.3 - 0.6m    | N          |
| GLK       | 194   | Spiny-headed Mat-Rush        | Lomandra longifolia                  | viro tube | 0.75 - 0.9m   | 0.9 - 1.2m    | N          |
| GTA       | 194   | Kangaroo Grass               | Themeda australis                    | viro tube | 0.9 - 1.5m    | 0.3 - 0.6m    | N          |
| GCX       | 194   | Tall Sedge                   | Carex appressa                       | viro tube | 0.9 - 1.5m    | 0.3 - 0.6m    | N          |
| GIN       | 194   | Knobby Club-rush             | Isolepis nodosa                      | viro tube | 0.6 - 0.75m   | 0.3 - 0.6m    | N          |
| GJU       | 194   | Common Rush                  | Juncus usitatus                      | viro tube | 0.9 - 1.5m    | 0.6 - 0.9m    | N          |

#### PLANTING MATERIALS Planting Mix:

Planting mix for tree pit backfill shall be "Organic Garden Mix" consisting of 50% Black Soil

20% Coarse Sand 30% Organic Material

as available from Australian Native Landscapes, Phone: [02] 9450 1444, or approved equivalent. Samples shall be provided to the Superintendent prior to ordering or delivery to site. Any material delivered to site, that is rejected by the Superintendent, shall be removed by the contractor at his own expense. Minimum depths of mix to all planting bed areas is as specified on details.

- Spread mulch so that after settling, it is:
- smooth and evenly graded between design surface levels; flush with adjacent finished levels;
- of the required depths (75mm); and
- sloped towards the base of plant stems in plantation beds, but not in contact with the stem (not closer than 50mm in the case of gravel mulches).