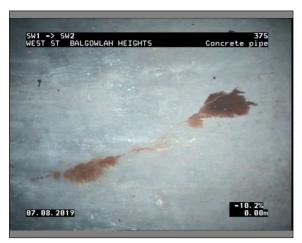

Photo: 1\_1\_4\_A.JPG
0m, Circumferential fracture, width 0.5mm, from 1 to 5 o'clock

Photo: 1\_1\_5\_A.JPG 0.53m, Connection, poor workmanship, connection appears to be open , diameter 150mm

Photo: 1\_1\_6\_A.JPG 2.42m, Longitudinal fracture , width 0.5mm , at 1 o'clock, Start