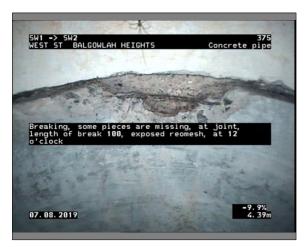

Photo: 1\_1\_9\_A.JPG 4.39m, Breaking, some pieces are missing, at joint, length of break 100, exposed reomesh, at 12 o'clock