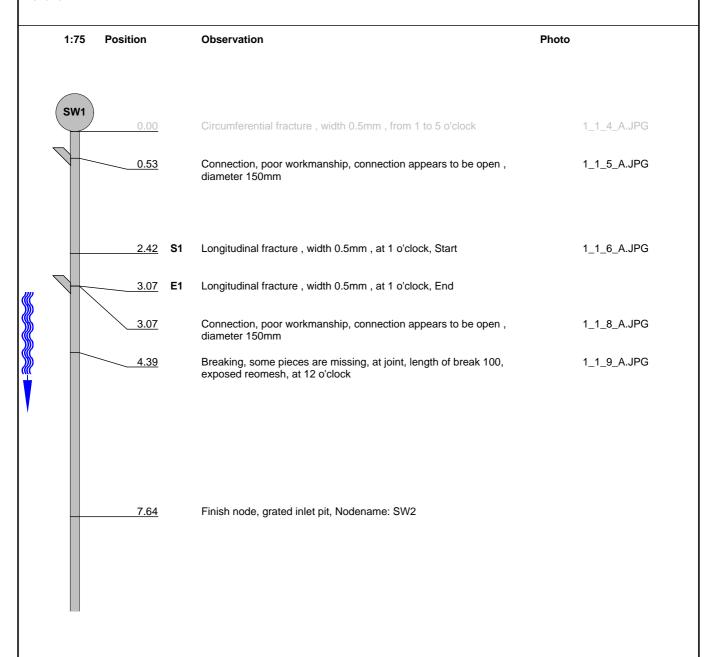

Photo: 1\_1\_4\_A.JPG
0m, Circumferential fracture, width 0.5mm, from 1 to 5 o'clock

Photo: 1\_1\_5\_A.JPG 0.53m, Connection, poor workmanship, connection appears to be open , diameter 150mm

Photo: 1\_1\_6\_A.JPG 2.42m, Longitudinal fracture , width 0.5mm , at 1 o'clock, Start