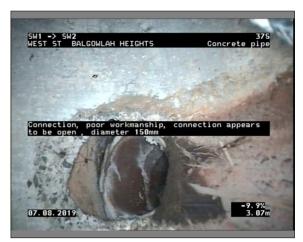

Photo: 1\_1\_8\_A.JPG 3.07m, Connection, poor workmanship, connection appears to be open , diameter 150mm