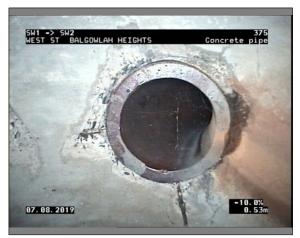

Photo: 1\_1\_4\_A.JPG
0m, Circumferential fracture, width 0.5mm, from 1 to 5 o'clock

Photo: 1\_1\_5\_A.JPG 0.53m, Connection, poor workmanship, connection appears to be open , diameter 150mm

Photo: 1\_1\_6\_A.JPG 2.42m, Longitudinal fracture , width 0.5mm , at 1 o'clock, Start