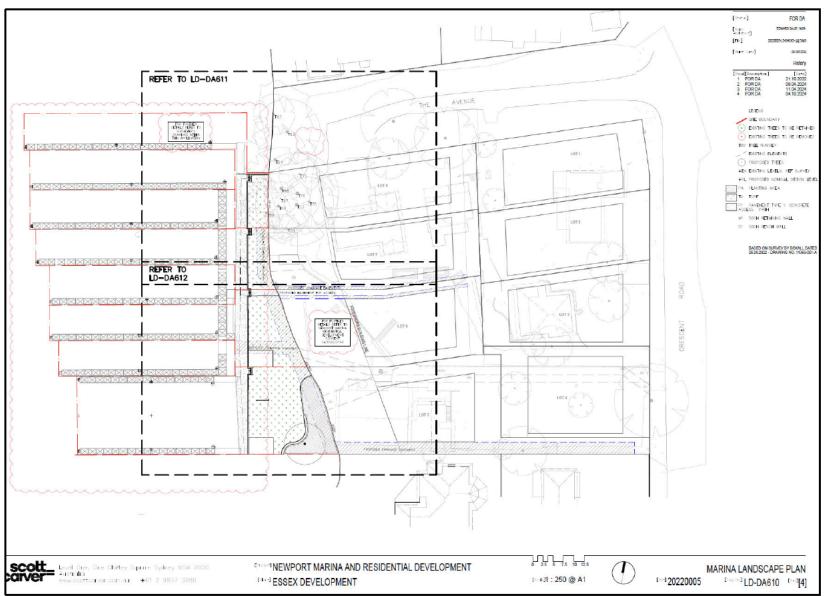

| 0000005 Nempera Marina Sanda age |                                      |                          |         |                             |             |        |  |  |  |
|----------------------------------|--------------------------------------|--------------------------|---------|-----------------------------|-------------|--------|--|--|--|
| PLANTING SCHEDULE                |                                      |                          |         |                             |             |        |  |  |  |
| core                             | SPECIES                              | COMMON NAME              | rut see | EST. MATURE SIZE<br>(M X W) | SPACINO     | DWMINY |  |  |  |
| Trees                            | 7                                    |                          |         |                             |             |        |  |  |  |
| AWG 100 -                        | Angeghere cretate                    | Sydney red gum.          | 10%     | 20m x 10m                   | de shipviri |        |  |  |  |
| Shruke                           |                                      |                          |         |                             |             |        |  |  |  |
| COR db                           | Careasibo                            | White Corons             | 5-Cree  | Seaso                       | or shown    | 6      |  |  |  |
| EP lee                           | Captospermum loevigorum 'Shore Tuti' | Coastal Tea Tree         | NOme    | 0.6m x lm                   | ce shown    | 12     |  |  |  |
| WEST                             | Wastingle futicese                   | Coast Rosemany           | NOme    | lm x t.5m                   | ge showin   | 10     |  |  |  |
| Gromes o                         | nd Groundopvers                      |                          |         | 19                          |             |        |  |  |  |
| CARdin                           | Cospobrotusplousescens               | Na Fece                  | NOme    | 0.2m spreads                | Aper m2     | 26     |  |  |  |
| DiA con                          | Disnella comulea                     | Blue Flox Lily           | Milma   | Seaso                       | hper m2     | 18.    |  |  |  |
| FICINI                           | Feinia nodose                        | Knobby Chb Rush          | NOme    | Invin                       | Sper m2     | 56     |  |  |  |
| HID and                          | /100/cornie accomdens                | Outdoor Outnoor Florrage | 9-0-mm  | Salim sprawds               | have red.   | Sec.   |  |  |  |
| LOM be                           | Comandra losgifalia                  | Spiny-headed Materials   | NOmm    | lm v in                     | Aper m2     | W      |  |  |  |

(tend)

NEWPORT MARINA AND RESIDENTIAL

Carver Level Cine, One Childey Square Sydney NSW 2000 Australia www.scottcgrver.com.qu +61 2 9957 3988

DEVELOPMENT

20220005

MARINA LANDSCAPE DA

| LANDSCAPE DRAWING REGISTER |                          |          |  |  |  |
|----------------------------|--------------------------|----------|--|--|--|
| SHEET                      | SHEET NAME               | REVISION |  |  |  |
| LD-DA600                   | COVER SHEET              | 4        |  |  |  |
| LD-DA605                   | DEMOLITION PLAN - MARINA | 3        |  |  |  |
| LD-DA610                   | MARINA LANDSCAPE PLAN    | 4        |  |  |  |
| LD-DA611                   | MARINA DETAIL PLAN 1     | 4        |  |  |  |
| LD-DA612                   | MARINA DETAIL PLAN 2     | 4        |  |  |  |
| LD-DA620                   | LANDSCAPE SECTION        | 3        |  |  |  |