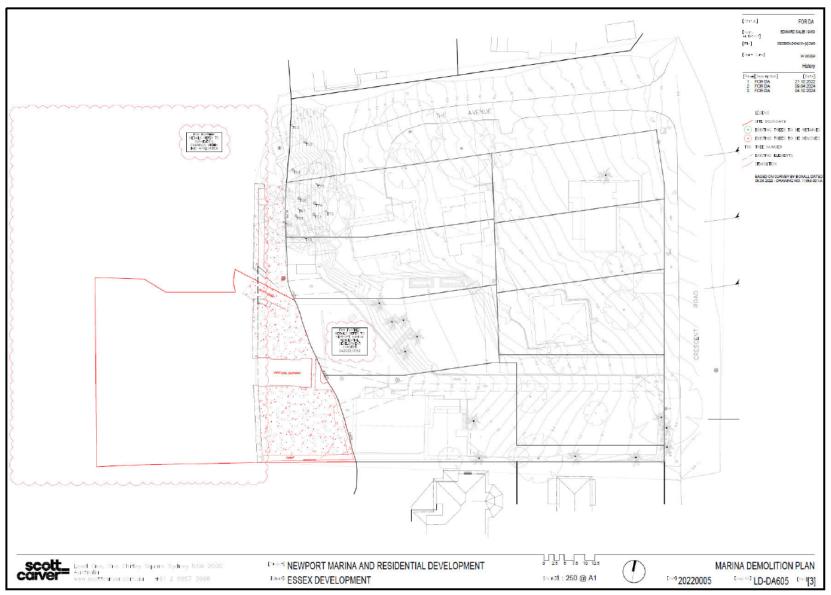

| [Non.<br>Aromost]  | 50KH0 5K8 969          |  |
|--------------------|------------------------|--|
| [m]                | 3023001-D-DAESO-JAJONO |  |
| [Free Date]        | 94 94:2004             |  |
|                    | History                |  |
| [Reve] Description | n] [Sate]              |  |
| 1 FOR DA           | 21.10.2022             |  |
| 2 FOR DA           | 09.04.2024             |  |
| 3 FOR DA           | 11.01.2024             |  |
| 4 FOR DA           | 04.102024              |  |