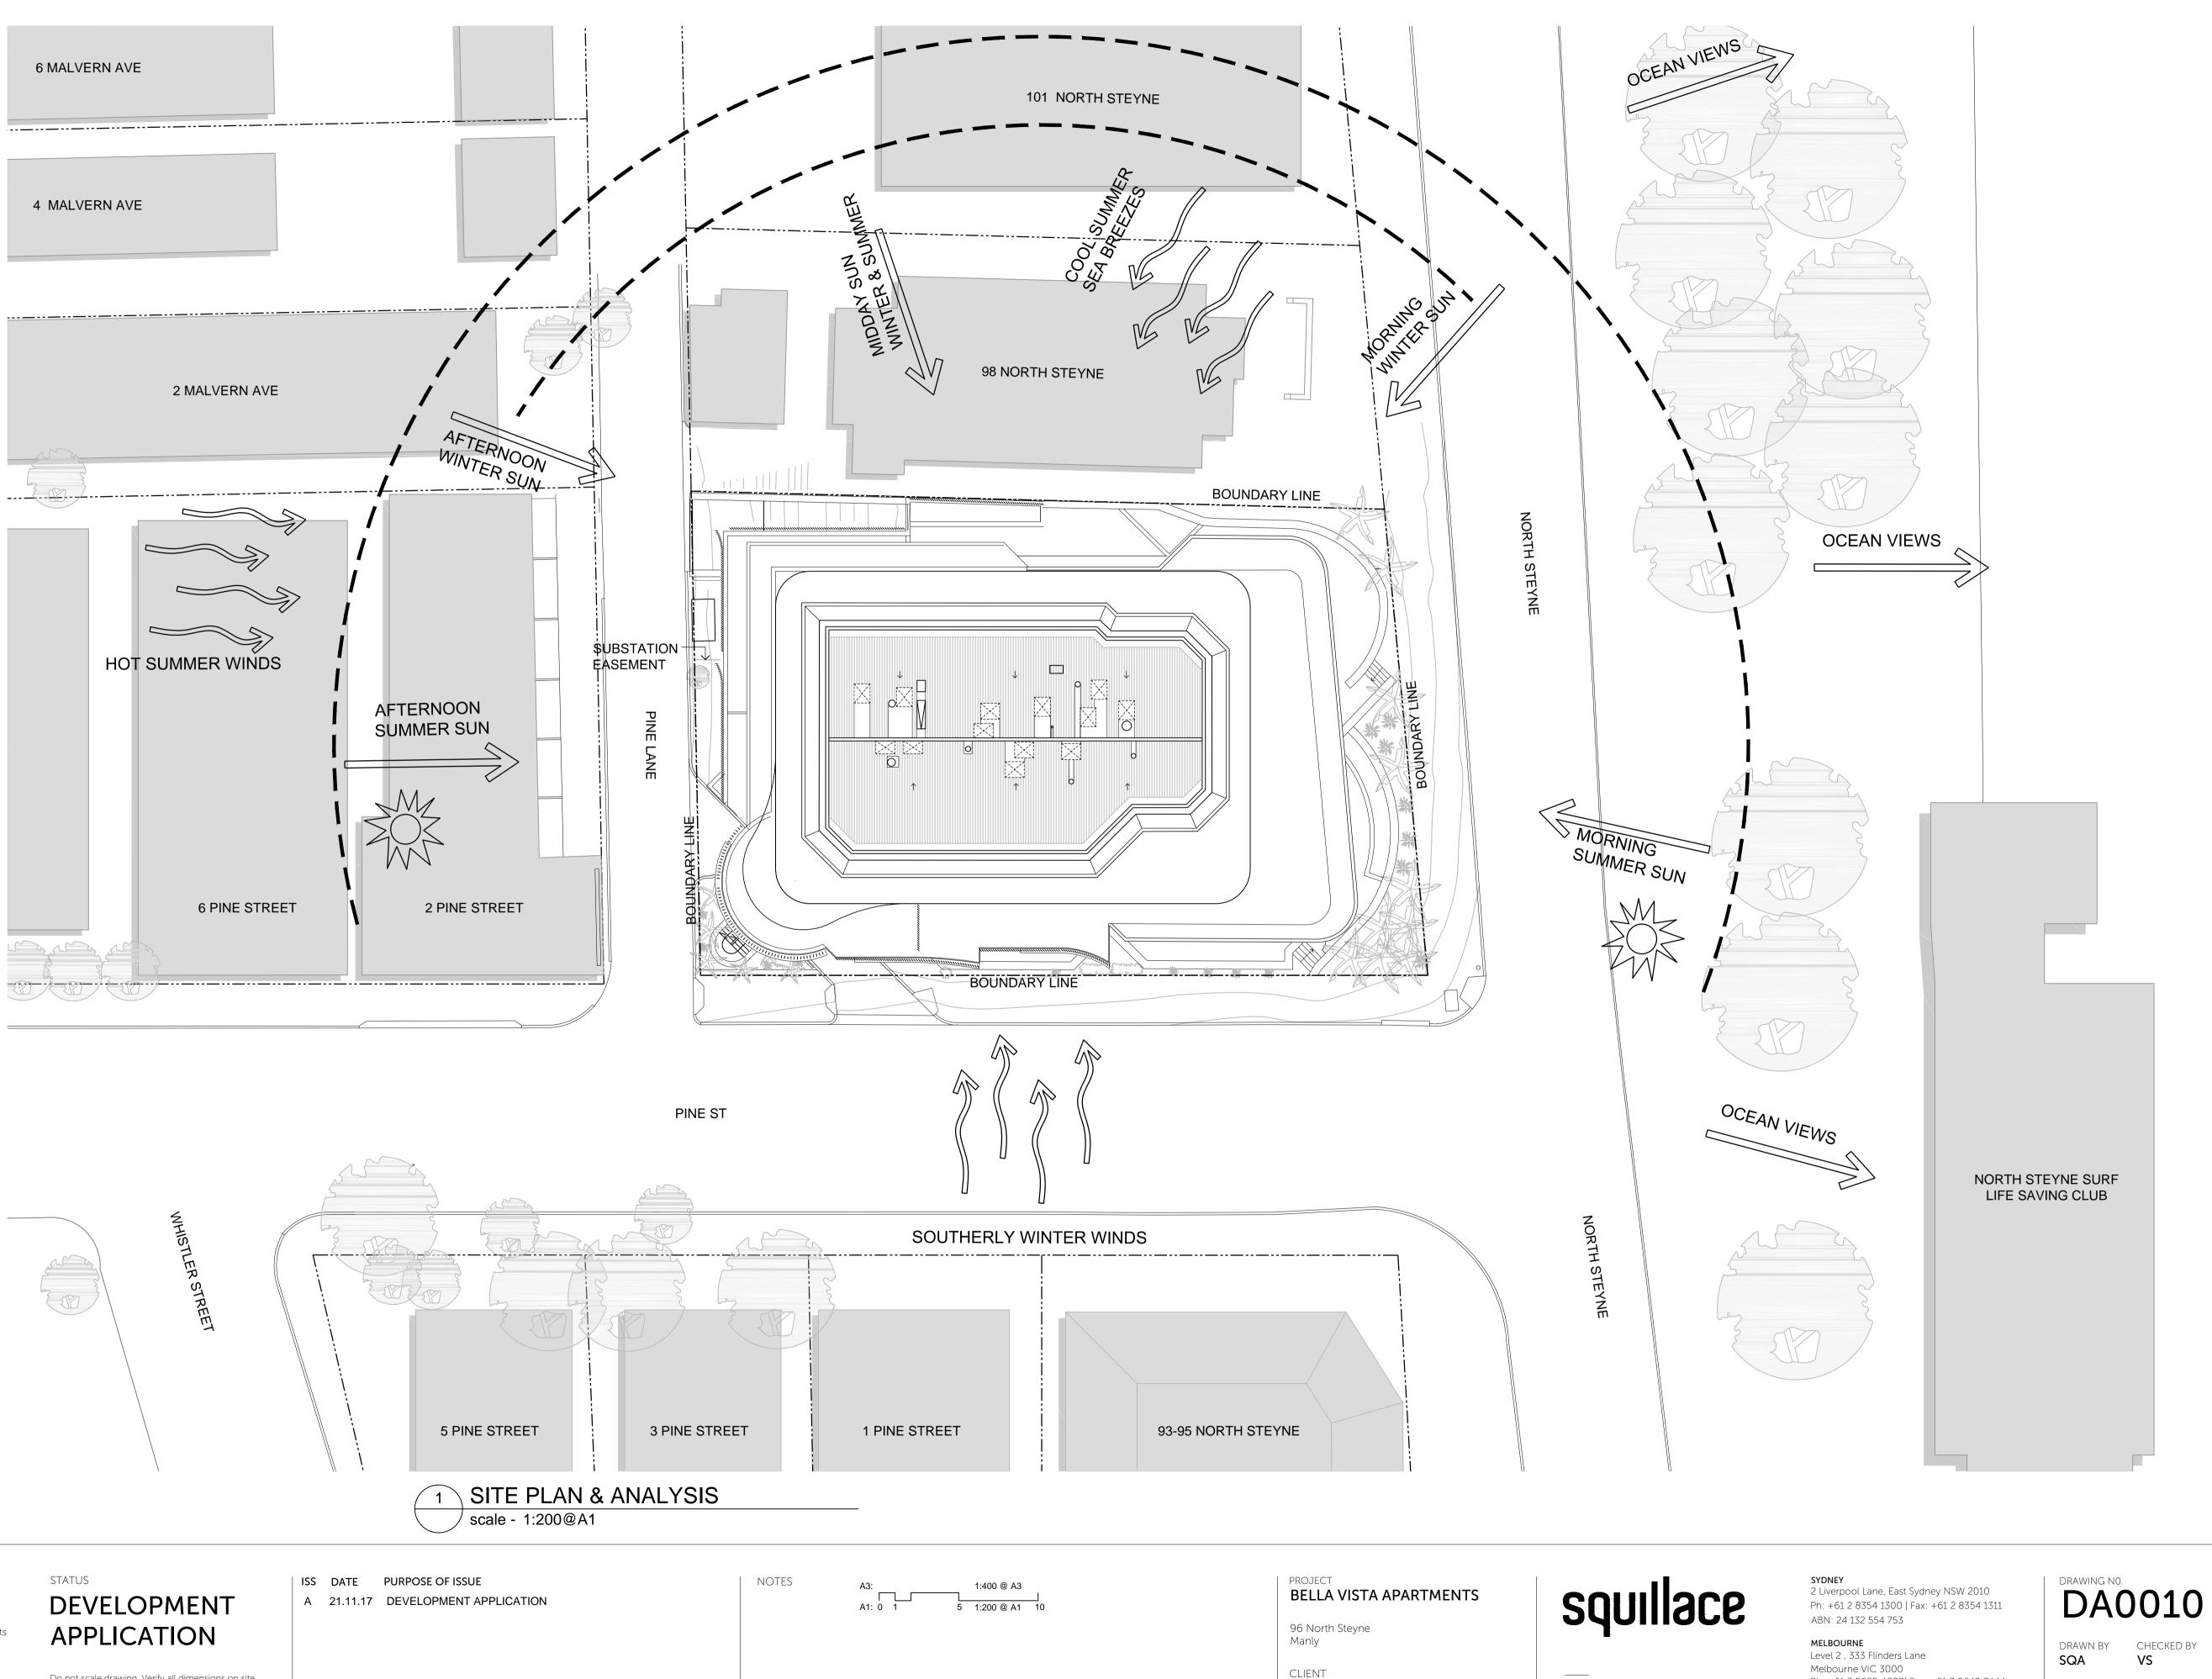

© This work is copyright. Apart from any use permitted under the copyright act 1968, no part may be reproduced by any process, nor may any other exclusive right be exercised, without the permission of Squillace Architects Pty Ltd, Australia.



Do not scale drawing. Verify all dimensions on site. Report any discrepancies in documentation to architect. This drawing is for the purpose of council approval and as such, is not suitable for construction.

ARCHITECTS INTERIOR DESIGNERS squillace.com.au

CECIL KOUTSOS

ABN: 34 137 620 538

Ph: +61 3 9629 4888| Fax: +61 3 9649 7444

NOMINATED ARCHITECT Vince Squillace Reg No. 6468 (NSW), 17219 (VIC), 3677 (QLD)

ISSUE Α

JOB NO. KOU1610

SCALE 1:200@A1 21.11.17 1:400@A3

## DATE



Drawing title SITE PLAN & SITE ANALYSIS