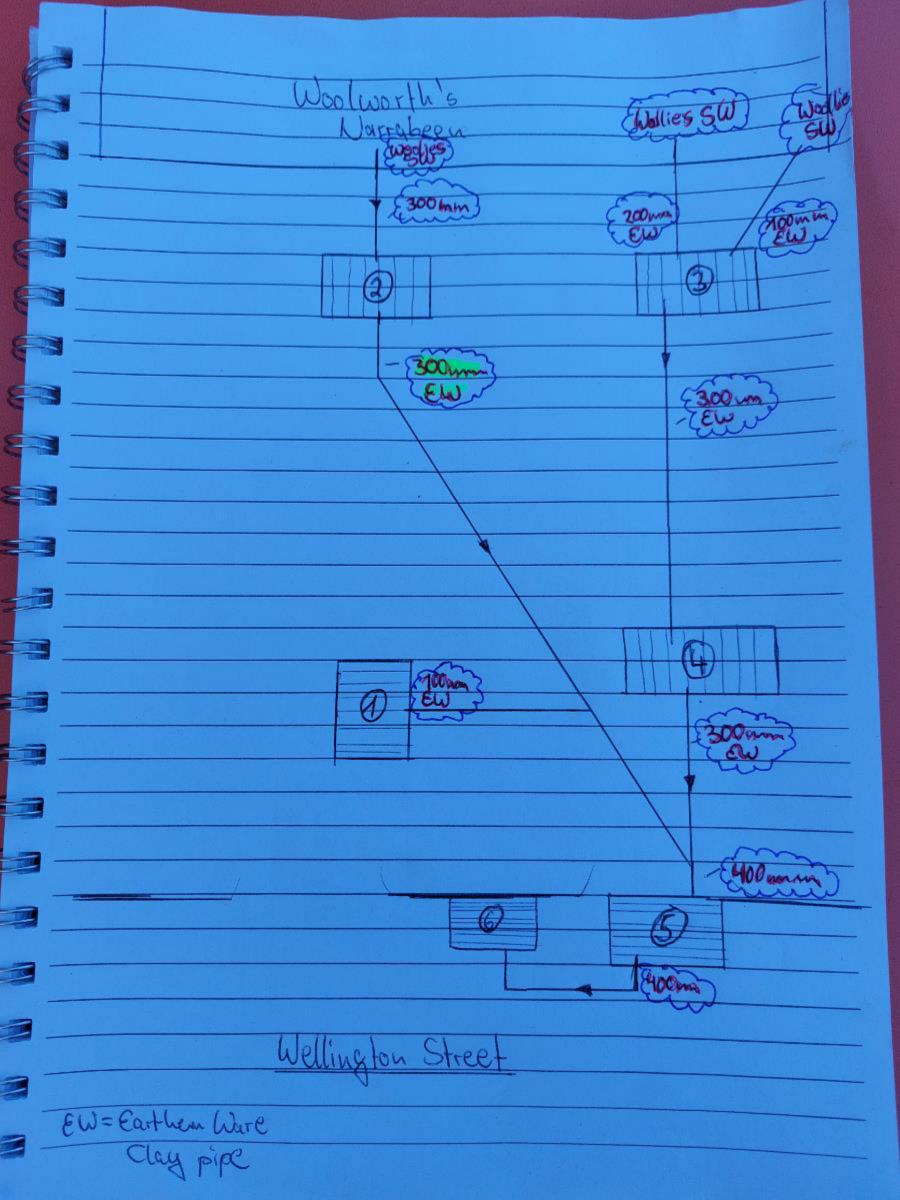

www.atlanticplumbing.com.au
ABN: 88 070 233 171

Contractor Licence No. 212450C

LICENCED PLUMBERS
GASFITTERS
DRAINERS
GENERAL
CONTRACTORS

Mud map SW diagramm

Pit #5 and #6 on Wellington Street. Pits define

Pit #5 and pit #6 council

Pit #6 council

Pit# 4

Unit 3, 89 Whiting Street ARTARMON NSW 2064

Ph: (02) 9966 9690

admin@atlanticplumbing.com.au www.atlanticplumbing.com.au

ABN: 88 070 233 171

Contractor Licence No. 212450C

LICENCED PLUMBERS

GASFITTERS

DRAINERS

GENERAL CONTRACTORS

Pit #4 300mm Inlet 300mm outlet

Pit #3 200mm and 100mm inlet 250mm

Pit #3

Unit 3, 89 Whiting Street ARTARMON NSW 2064

Ph: (02) 9966 9690

admin@atlanticplumbing.com.au www.atlanticplumbing.com.au ABN: 88 070 233 171

Contractor Licence No. 212450C

LICENCED PLUMBERS GASFITTERS DRAINERS GENERAL

CONTRACTORS

Pit #2

Pit #2 300mm inlet and 300mm outlet

Pit #1 100mm outlet

Unit 3, 89 Whiting Street ARTARMON NSW 2064

Ph: (02) 9966 9690

admin@atlanticplumbing.com.au www.atlanticplumbing.com.au

ABN: 88 070 233 171

Contractor Licence No. 212450C

LICENCED PLUMBERS GASFITTERS DRAINERS

GENERAL CONTRACTORS

Pit #1 100mm outlet

Chris 16/5/2022 @ 7:06AM

**SIGNATURES** 

Unit 3, 89 Whiting Street ARTARMON NSW 2064

Ph: (02) 9966 9690

admin@atlanticplumbing.com.au www.atlanticplumbing.com.au

ABN: 88 070 233 171