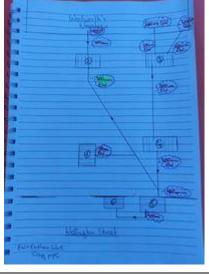

www.atlanticplumbing.com.au
ABN: 88 070 233 171

Contractor Licence No. 212450C

LICENCED PLUMBERS
GASFITTERS
DRAINERS
GENERAL
CONTRACTORS

Mud map SW diagramm

Pit #5 and #6 on Wellington Street. Pits define