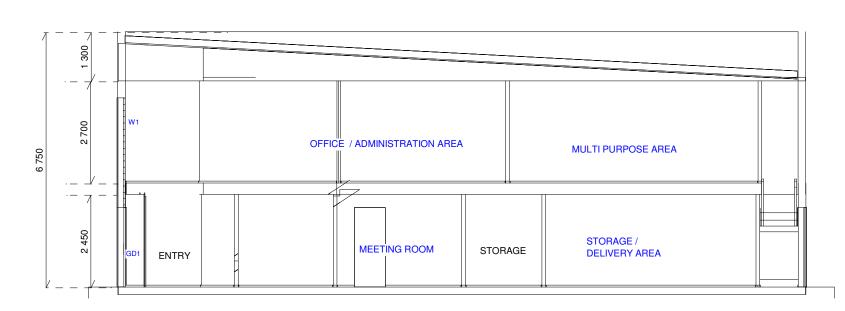

Drawing No: DA 04 Issue:

- e

**Elevations Plan - North** 

**Elevations Plan - West** 

= Proposed Work. = Demolition = Existing

Section Plan - A - A

| Date: | Issue: | Description: |
|-------|--------|--------------|
|       |        |              |
|       |        |              |
|       |        |              |
|       |        |              |
|       |        |              |