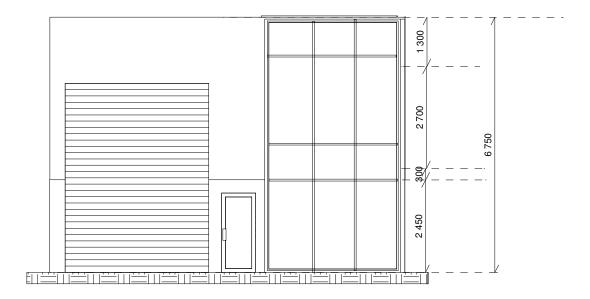

Drawing No: DA 04 Issue:

- e

**Elevations Plan - North** 

**Elevations Plan - West** 

= Proposed Work. = Demolition = Existing

Section Plan - A - A

| Date: | Issue: | Description: |
|-------|--------|--------------|
|       |        |              |
|       |        |              |
|       |        |              |
|       |        |              |
|       |        |              |

Drawing: Elevations Plan - North & West & Section A-A

The Link Collective NB

Drawn / Designed: MW / MW Date: 11/02/20

Project Number: NBD 104/2020 Scale: 1:100 @ A3

Issue:

Drawing No: DA 05