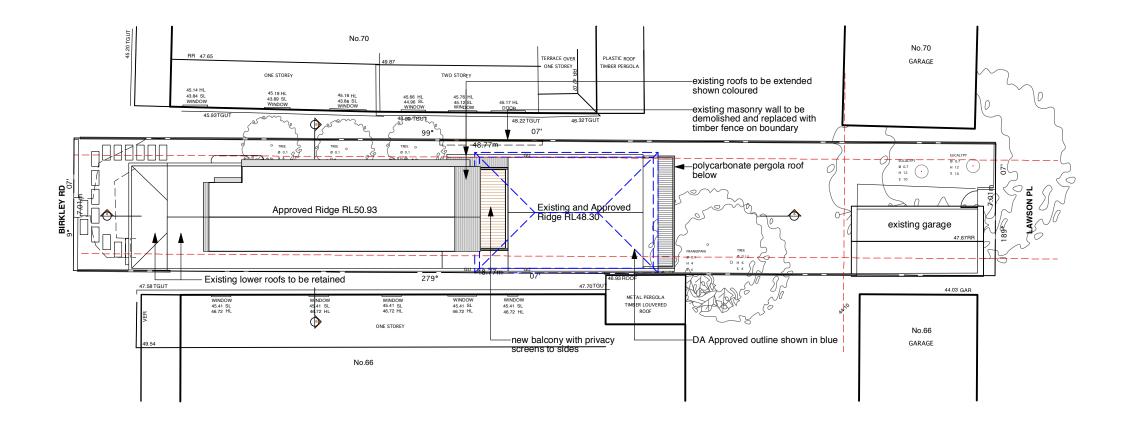

| client  | Georgi Coward                          | address | 68 1 |
|---------|----------------------------------------|---------|------|
| project | Section 96 - Alterations and Additions | title   | Site |

| 68 Birkley Rd, Manly | job no  | 10008                   | drawing no                                   |
|----------------------|---------|-------------------------|----------------------------------------------|
|                      | drawn   | mg/jw                   | A0                                           |
| Site Plan            | checked | mk                      | issue                                        |
|                      | scale   | 1:200<br>@A3            | [                                            |
|                      |         | drawn Site Plan checked | drawn mg/jw Site Plan checked mk scale 1:200 |