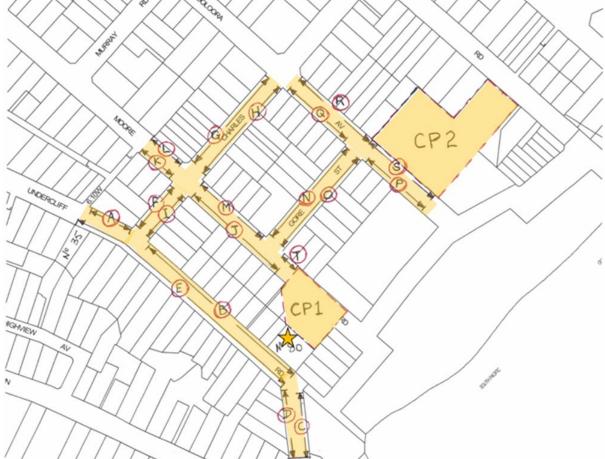

### **On-street Parking Demand Surveys**

An on-street parking demand survey was undertaken of the publicly available car parking spaces within a 200m walking distance of the Pilu restaurant site.

The survey was undertaken on Saturday 13th May 2023 which was the same day as the patron / staff surveys of at Pilu.

The weather on the day was warm and fine.

The extent of the parking demand survey is shown in Figure 3. The survey included the Moore Road Car Park, Beach Car Park and kerb side parking as shown in Figure 3.

Figure 3: Extend of Parking Demand Survey

The parking demand surveys were undertaken at 30 minute intervals between the hours of 11:00am and 3:00pm.

The surveys of the parking demand survey are provided in Appendix A.