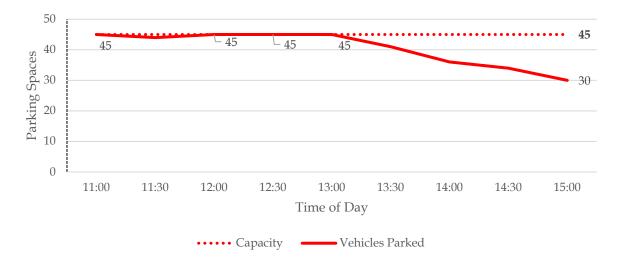

Figure 4: Surveyed Car Parking Demand for Survey Area

The peak demand of 278 spaces represents a demand for 635 of the capacity of parking surrounding the Pilu restaurant.

The surveys of car parking demand for the Moore Road Car Park (45 spaces) indicated that that peak demand reach capacity (45 spaces) for the period from 11am through to 1:30pm (see Figure 5).

Figure 5: Surveyed Car Parking Demand for Moore Road Car Park

This peak corresponds to the peak activity at Pilu and reflects the attractiveness of the Moore Road Car Park as the preferred location for parking associated with the Pilu restaurant / function facility.