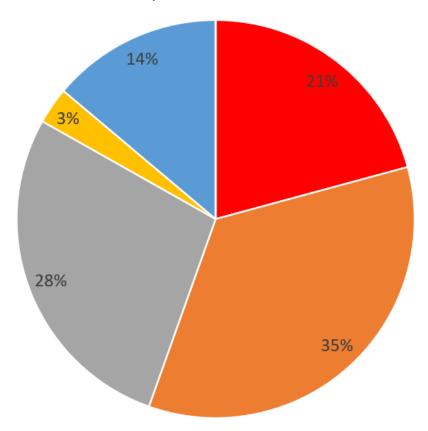

Figure 1: Patron Travel Mode Survey Results

The patron travel mode survey indicated that for a peak demand event at Pilu that:

Car parking demand = 1 car parking space / 5.3 patrons

• Car occupancy = 2.6 patrons per vehicle

Taxi / Ride Share occupancy = 2.4 patrons per vehicle

Relatively high % of patrons walk to Pilu (14%)

No patron that completed the survey cycled to Pilu on this day

For the 21% of the surveyed patrons that drove to Pilu (ie. 24 trips), drivers were asked where they parked. The survey results were:

• Moore Road Car Park: 43% (10 cars)

Beach Car Park: 0% (0 cars)

• On Street: 57% (14 cars)

Like the patrons, staff travel modes were surveyed on Saturday 13<sup>th</sup> May 2023. A total of 32 completed the travel survey across a range of different shift times commencing as early as 9am and finishing as late as 11.15pm.