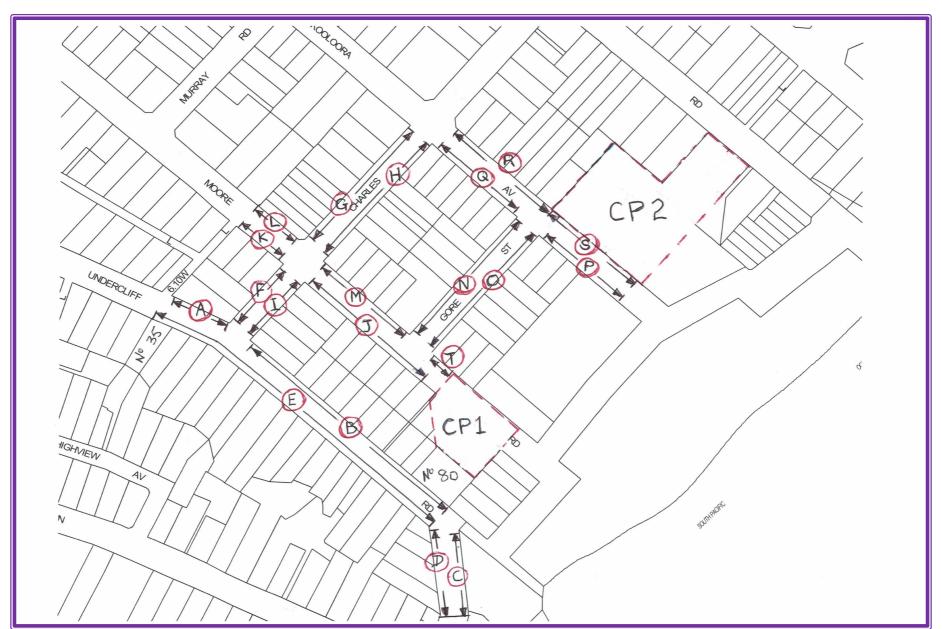

The weather on the day was warm and fine.

The extent of the parking demand survey is shown in Figure 3. The survey included the Moore Road Car Park, Beach Car Park and kerb side parking as shown in Figure 3.

Figure 3: Extend of Parking Demand Survey

The parking demand surveys were undertaken at 30 minute intervals between the hours of 11:00am and 3:00pm.

The surveys of the parking demand survey are provided in Appendix A.