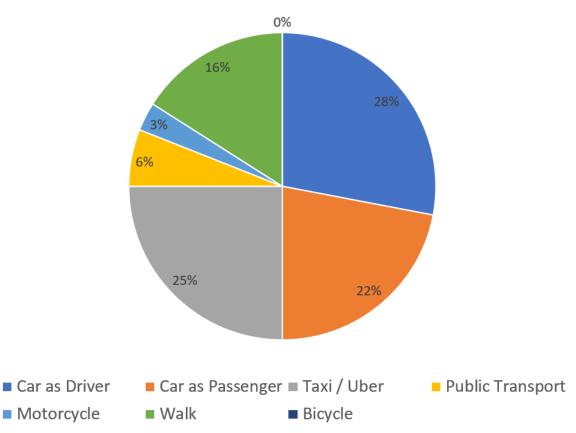

The surveyed staff travel modes are summarised in Figure 2 and detailed in Appendix A.

Figure 2: Staff Travel Mode Survey Results

The staff travel mode survey indicated that for a peak demand event at Pilu that:

- Car parking demand = 1 parking space / 3.6 staff
- Relatively high % of staff walk to Pilu (16%)
- No staff member that completed the survey cycled to Pilu on this day.

It is understood that in summer months, numerous staff members cycle to and from work at Pilu.