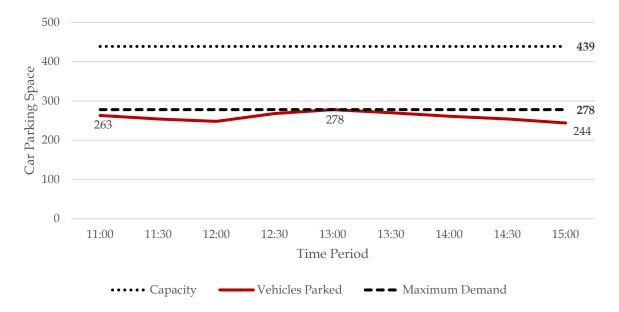

Within the surveyed area, there are some 439 publicly accessible paved parking spaces, including:

Moore Road Car Park: 45 spaces

Beach Car Park (sealed): 126 spaces

Beach Car Park (unsealed):
 70 spaces (approximately)

On-street (kerbside) parking:
 198 spaces

The parking demand surveys for the whole survey area (439 spaces) indicated a peak demand of 278 spaces at 1:00pm (see Figure 4).

The peak parking demand aligns with the peak activity period of the Pilu restaurant operating at full capacity.

Figure 4: Surveyed Car Parking Demand for Survey Area

The peak demand of 278 spaces represents a demand for 635 of the capacity of parking surrounding the Pilu restaurant.

The surveys of car parking demand for the Moore Road Car Park (45 spaces) indicated that that peak demand reach capacity (45 spaces) for the period from 11am through to 1:30pm (see Figure 5).