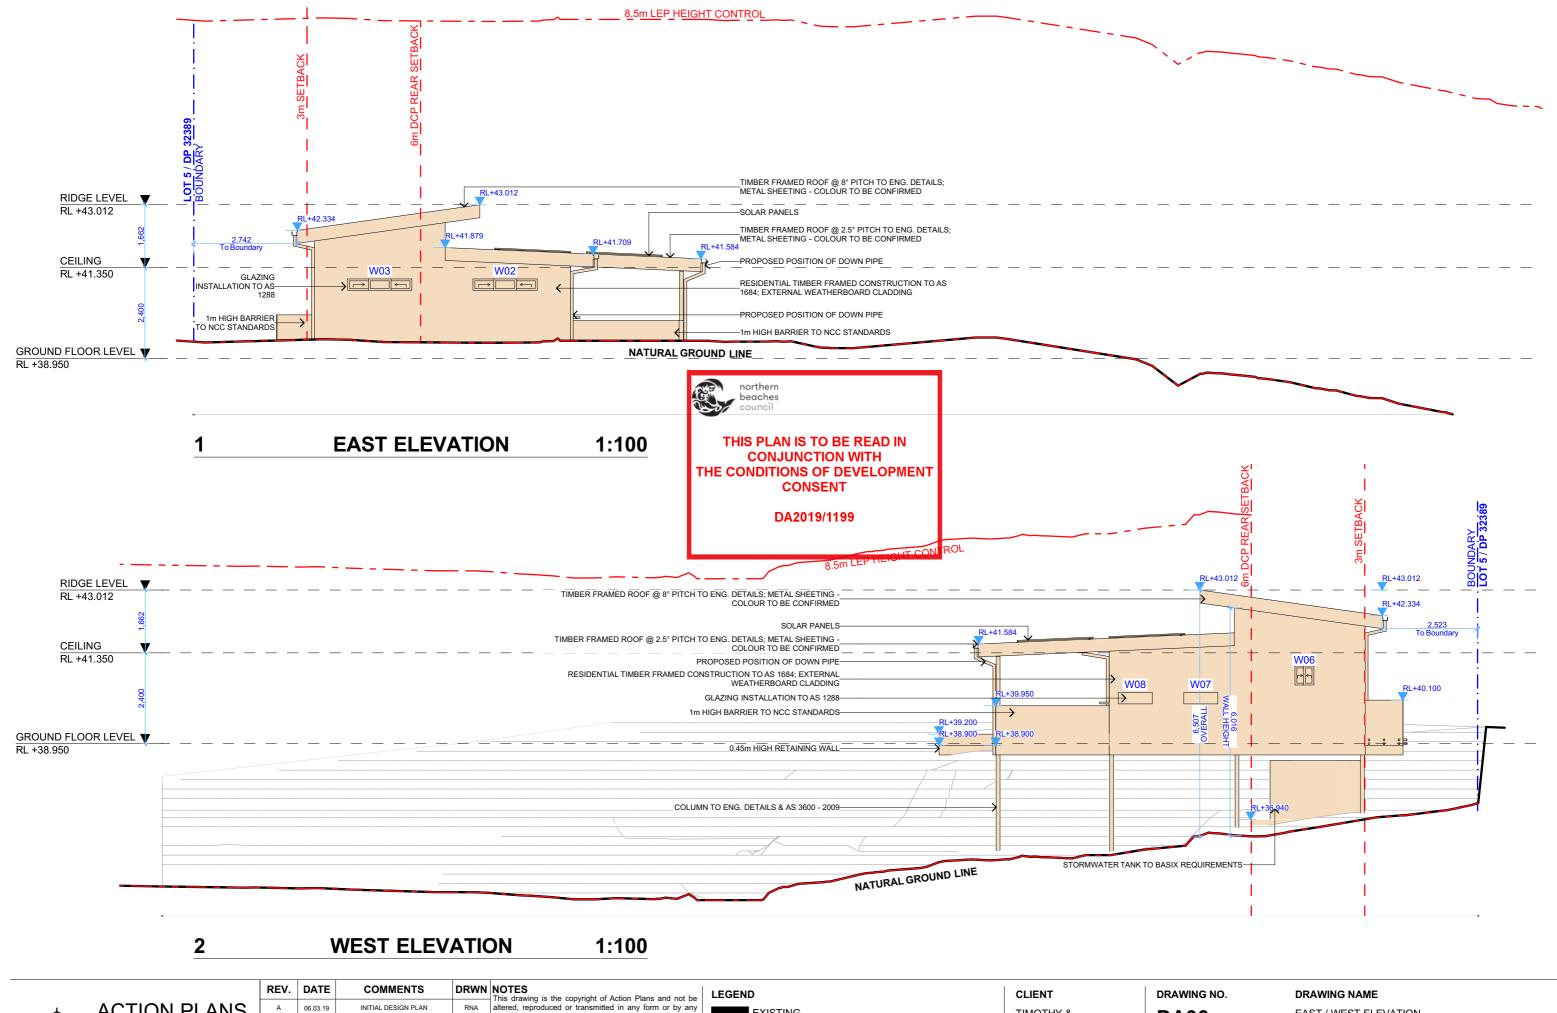

DRAWING NAME

NORTH ELEVATION 1:100 2 SOUTH ELEVATION 1:100

| REV. | DATE     | COMMENTS                   | DRWN | NOTES This drawing is the copyright of Action Plans and not be                                                    |
|------|----------|----------------------------|------|-------------------------------------------------------------------------------------------------------------------|
| Α    | 06.03.19 | INITIAL DESIGN PLAN        | RNA  | altered, reproduced or transmitted in any form or by any means in part or in whole with the written permission of |
| В    | 14.03.19 | FIRST DESIGN AMENDMENT     | RNA  | Action Plans.  Do not scale measure from drawings. Figured dimension                                              |
| С    | 25.03.19 | DA REVIEW SET              | AJF  | are to be used only. The Builder/Contractor shall check and verify all levels and                                 |
| D    | 24.09.19 | SECONDARY DWELLING: UPDATE | EAS  | dimensions on site prior to commencement of any wo creation of shop drawings, or fabrication of components.       |
| E    | 18.10.19 | DOCUMENTATION              | SM   | All errors and omissions are to be verified by the Builder/Contractor and referred to the designer prior to the   |

CLIENT
TIMOTHY &
JACQUELINE MAGUIRE

PROJECT ADDRESS
89 CARAWA ROAD

CROMER NSW 2099

DA05

DRAWING NO.

DRAWING NAME
NORTH / SOUTH ELEVATION

Friday, October 18, 2019

SCALE 1:100 @A3