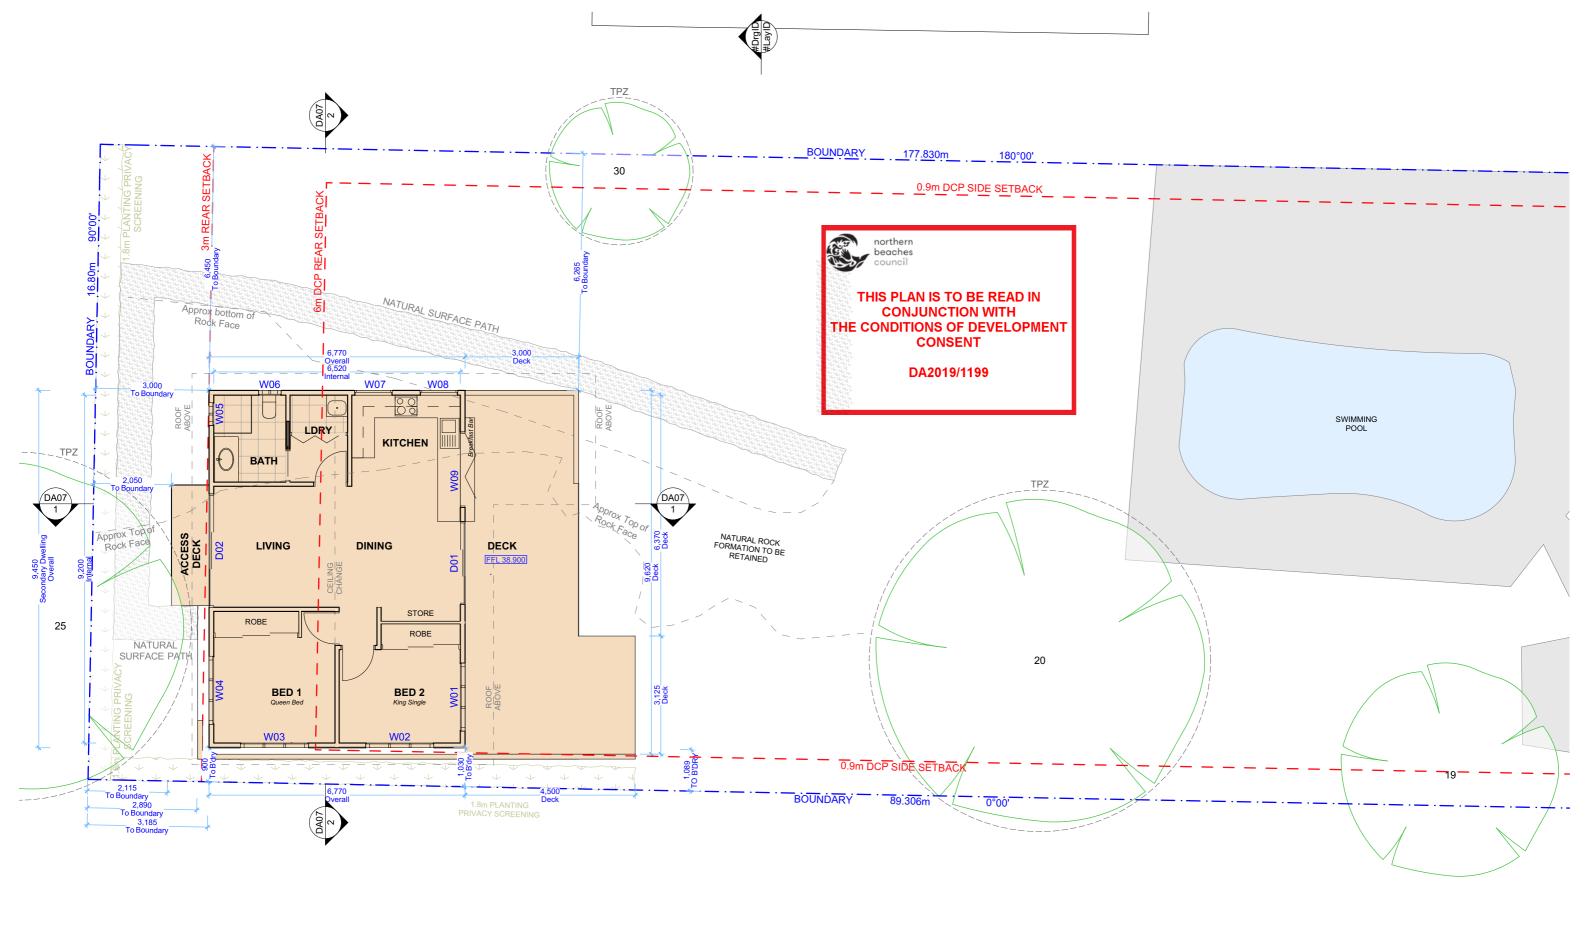

## PROPOSED GROUND FLOOR PLAN 1:100

w: www.actionplans.com.au

|    | REV. | DATE     | COMMENTS                     | DRWN | N      |
|----|------|----------|------------------------------|------|--------|
|    | А    | 06.03.19 | INITIAL DESIGN PLAN          | RNA  | a      |
|    | В    | 14.03.19 | FIRST DESIGN AMENDMENT       | RNA  | A      |
| ıu | С    | 25.03.19 | DA REVIEW SET                | AJF  | a      |
|    | D    | 24.09.19 | SECONDARY DWELLING: UPDATE E |      | d      |
|    | E    | 18.10.19 | DOCUMENTATION                | SM   | A<br>B |
|    |      |          |                              |      | c      |

| CLIENT                       |
|------------------------------|
| TIMOTHY & JACQUELINE MAGUIRE |

| PRO  | JECT ADDRESS        |
|------|---------------------|
| 89 C | ARAWA ROAD          |
| CRO  | <b>MER NSW 2099</b> |

| DRAWING NO. |
|-------------|
| DA04        |

Friday, October 18, 2019

| Did titilito ito: | DIG WING TO UNE               |  |  |
|-------------------|-------------------------------|--|--|
| DA04              | PROPOSED GROUND FLOOR<br>PLAN |  |  |
| DATE              |                               |  |  |