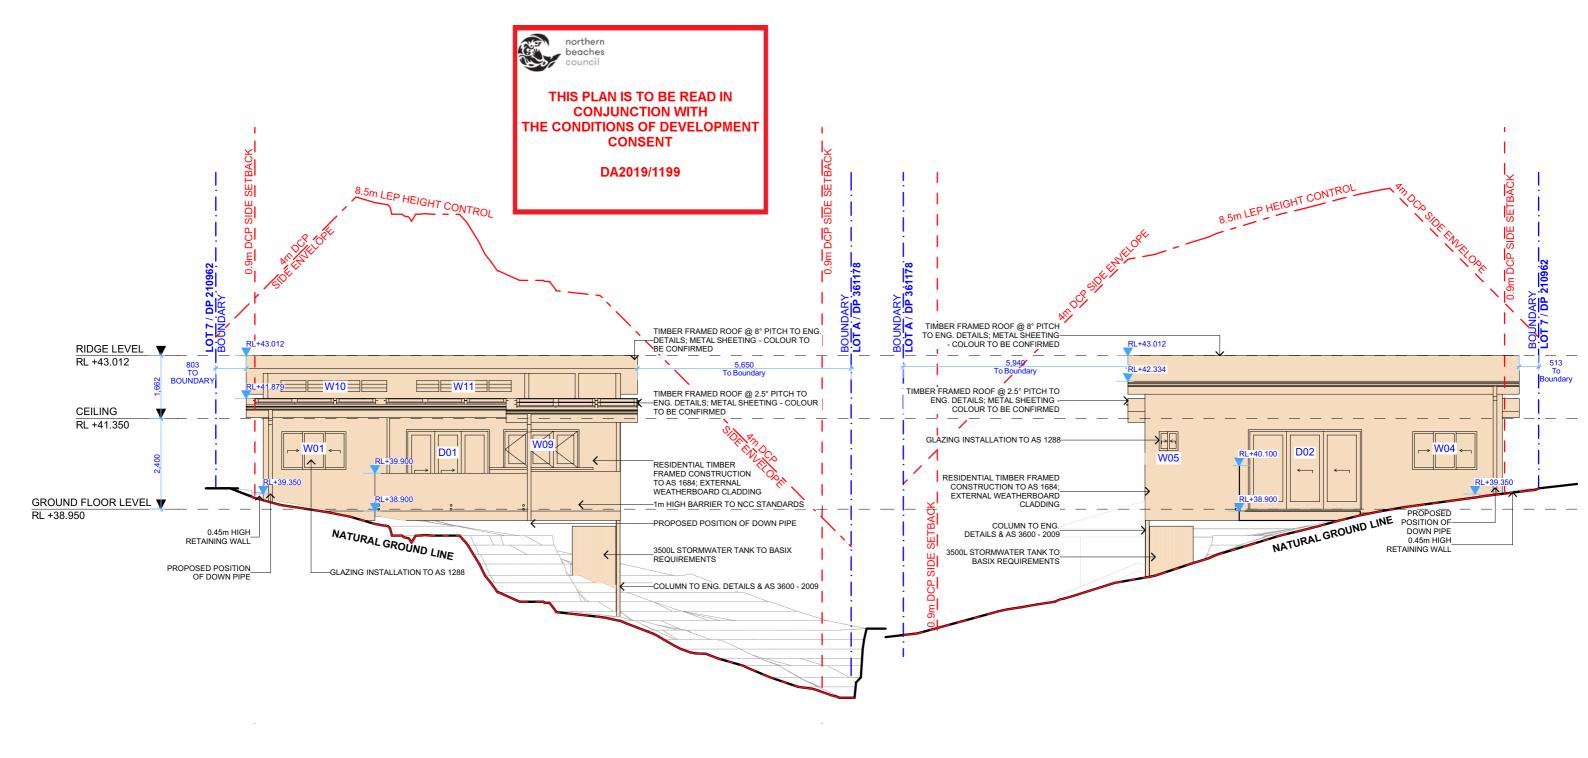

commencement of works.

TIMOTHY & JACQUELINE MAGUIRE

CLIENT

PROJECT ADDRESS 89 CARAWA ROAD CROMER NSW 2099

DRAWING NO. **DA07** 

LONG / CROSS SECTION

DRAWING NAME

DATE Friday, October 18, 2019

SCALE 1:100 @A3