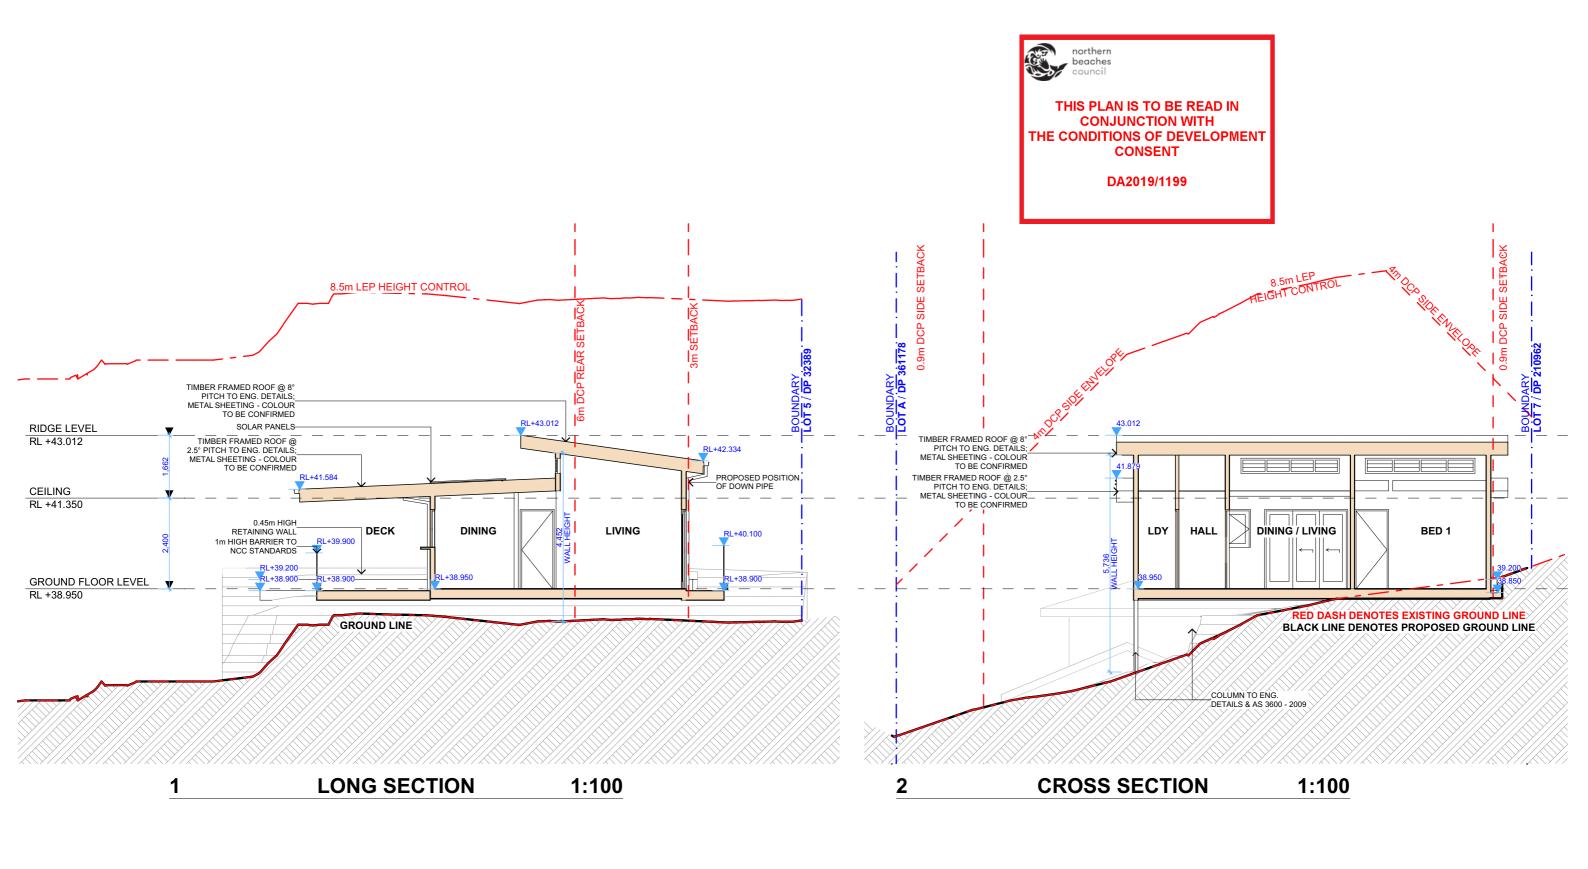

commencement of works.

TIMOTHY & JACQUELINE MAGUIRE

CLIENT

PROJECT ADDRESS 89 CARAWA ROAD CROMER NSW 2099

DRAWING NO. **DA07** 

LONG / CROSS SECTION

DRAWING NAME

DATE Friday, October 18, 2019

SCALE 1:100 @A3