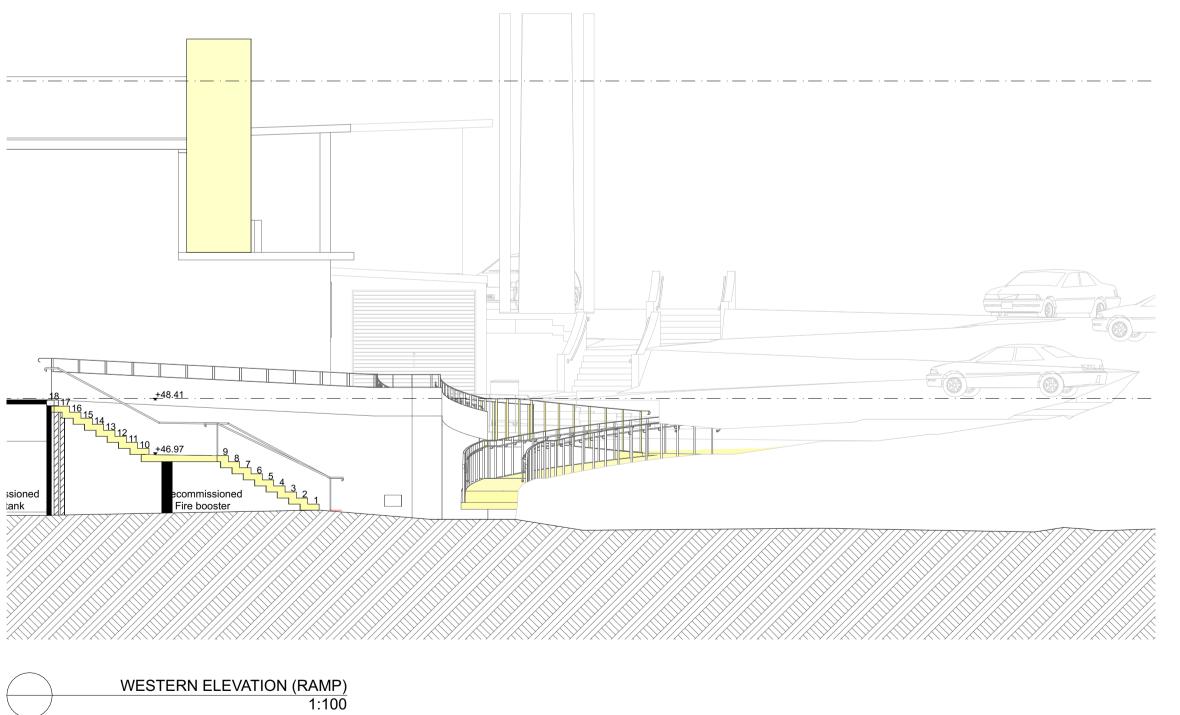

revision issue

| This drawing is copyright © and                                                                                                  | project        |
|----------------------------------------------------------------------------------------------------------------------------------|----------------|
| shall remain the property of McNally Architects & I & D                                                                          | Anz            |
| Studio.No reproduction without                                                                                                   |                |
| permission unless noted<br>otherwise. This drawing is not for<br>construction. do not scale from<br>drawings, figured dimensions | project<br>230 |
| shall take precedence.                                                                                                           | drawin         |
| ·                                                                                                                                | RAI            |

| ı  | project              |                    | date       | revision issue |
|----|----------------------|--------------------|------------|----------------|
|    | Anzac Village        | -Montgomery Centre | 20/12/2024 | 03             |
| or | project number 23010 | RSLLC              |            | drawing number |
|    | drawing RAMP ELEVA   | ATIONS             | 1:100 @ A1 | A200           |