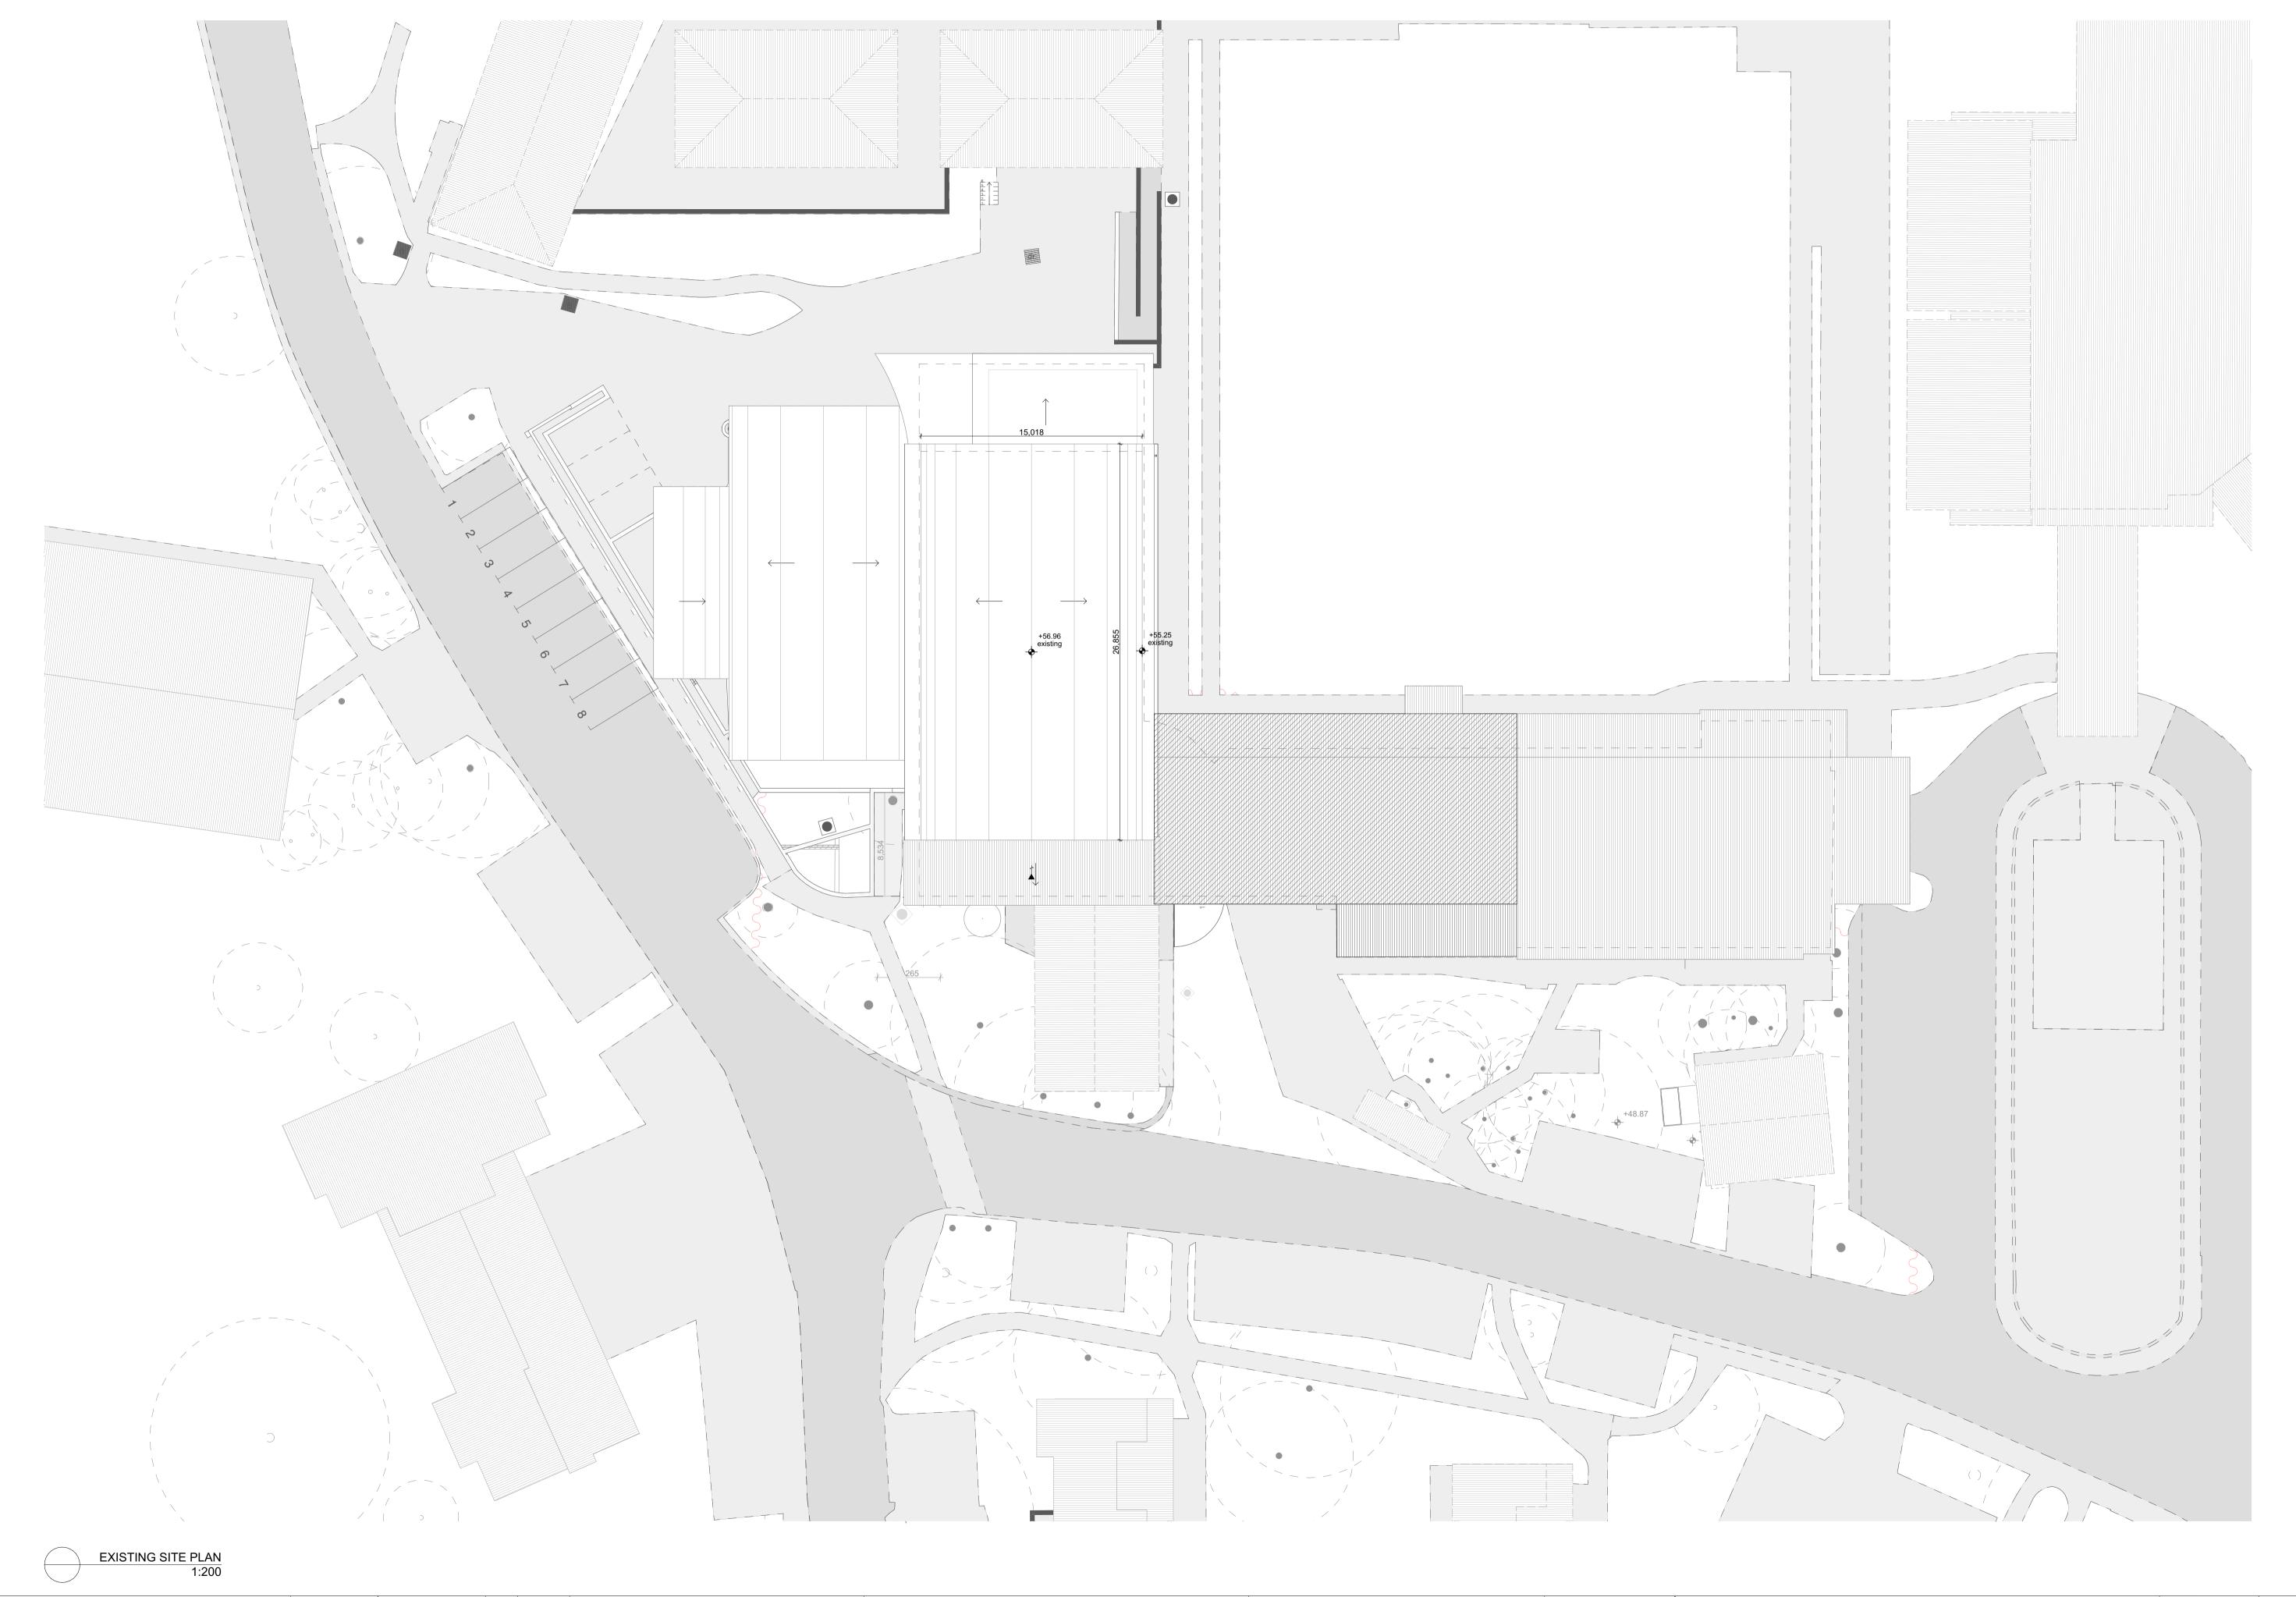

| pyright © and                                                                                  | project                         |                 | date    |
|------------------------------------------------------------------------------------------------|---------------------------------|-----------------|---------|
| property of s & I & D uction without s noted rawing is not for lot scale from dimensions ence. | Anzac Village-Montgomery Centre |                 | 20/     |
|                                                                                                | project number 23010            | client<br>RSLLC | drawing |
|                                                                                                | drawing EXISTING                | SITE PLAN       | 1:2     |

20/12/2024 1:200 @ A1 A002

| This drawing is copyright © and                              | projec |
|--------------------------------------------------------------|--------|
| shall remain the property of                                 | An:    |
| McNally Architects & I & D                                   |        |
| Studio.No reproduction without                               |        |
| permission unless noted                                      |        |
| otherwise. This drawing is not for                           | projec |
| construction. do not scale from drawings, figured dimensions | 230    |
| shall take precedence.                                       | drawii |
| ·                                                            |        |