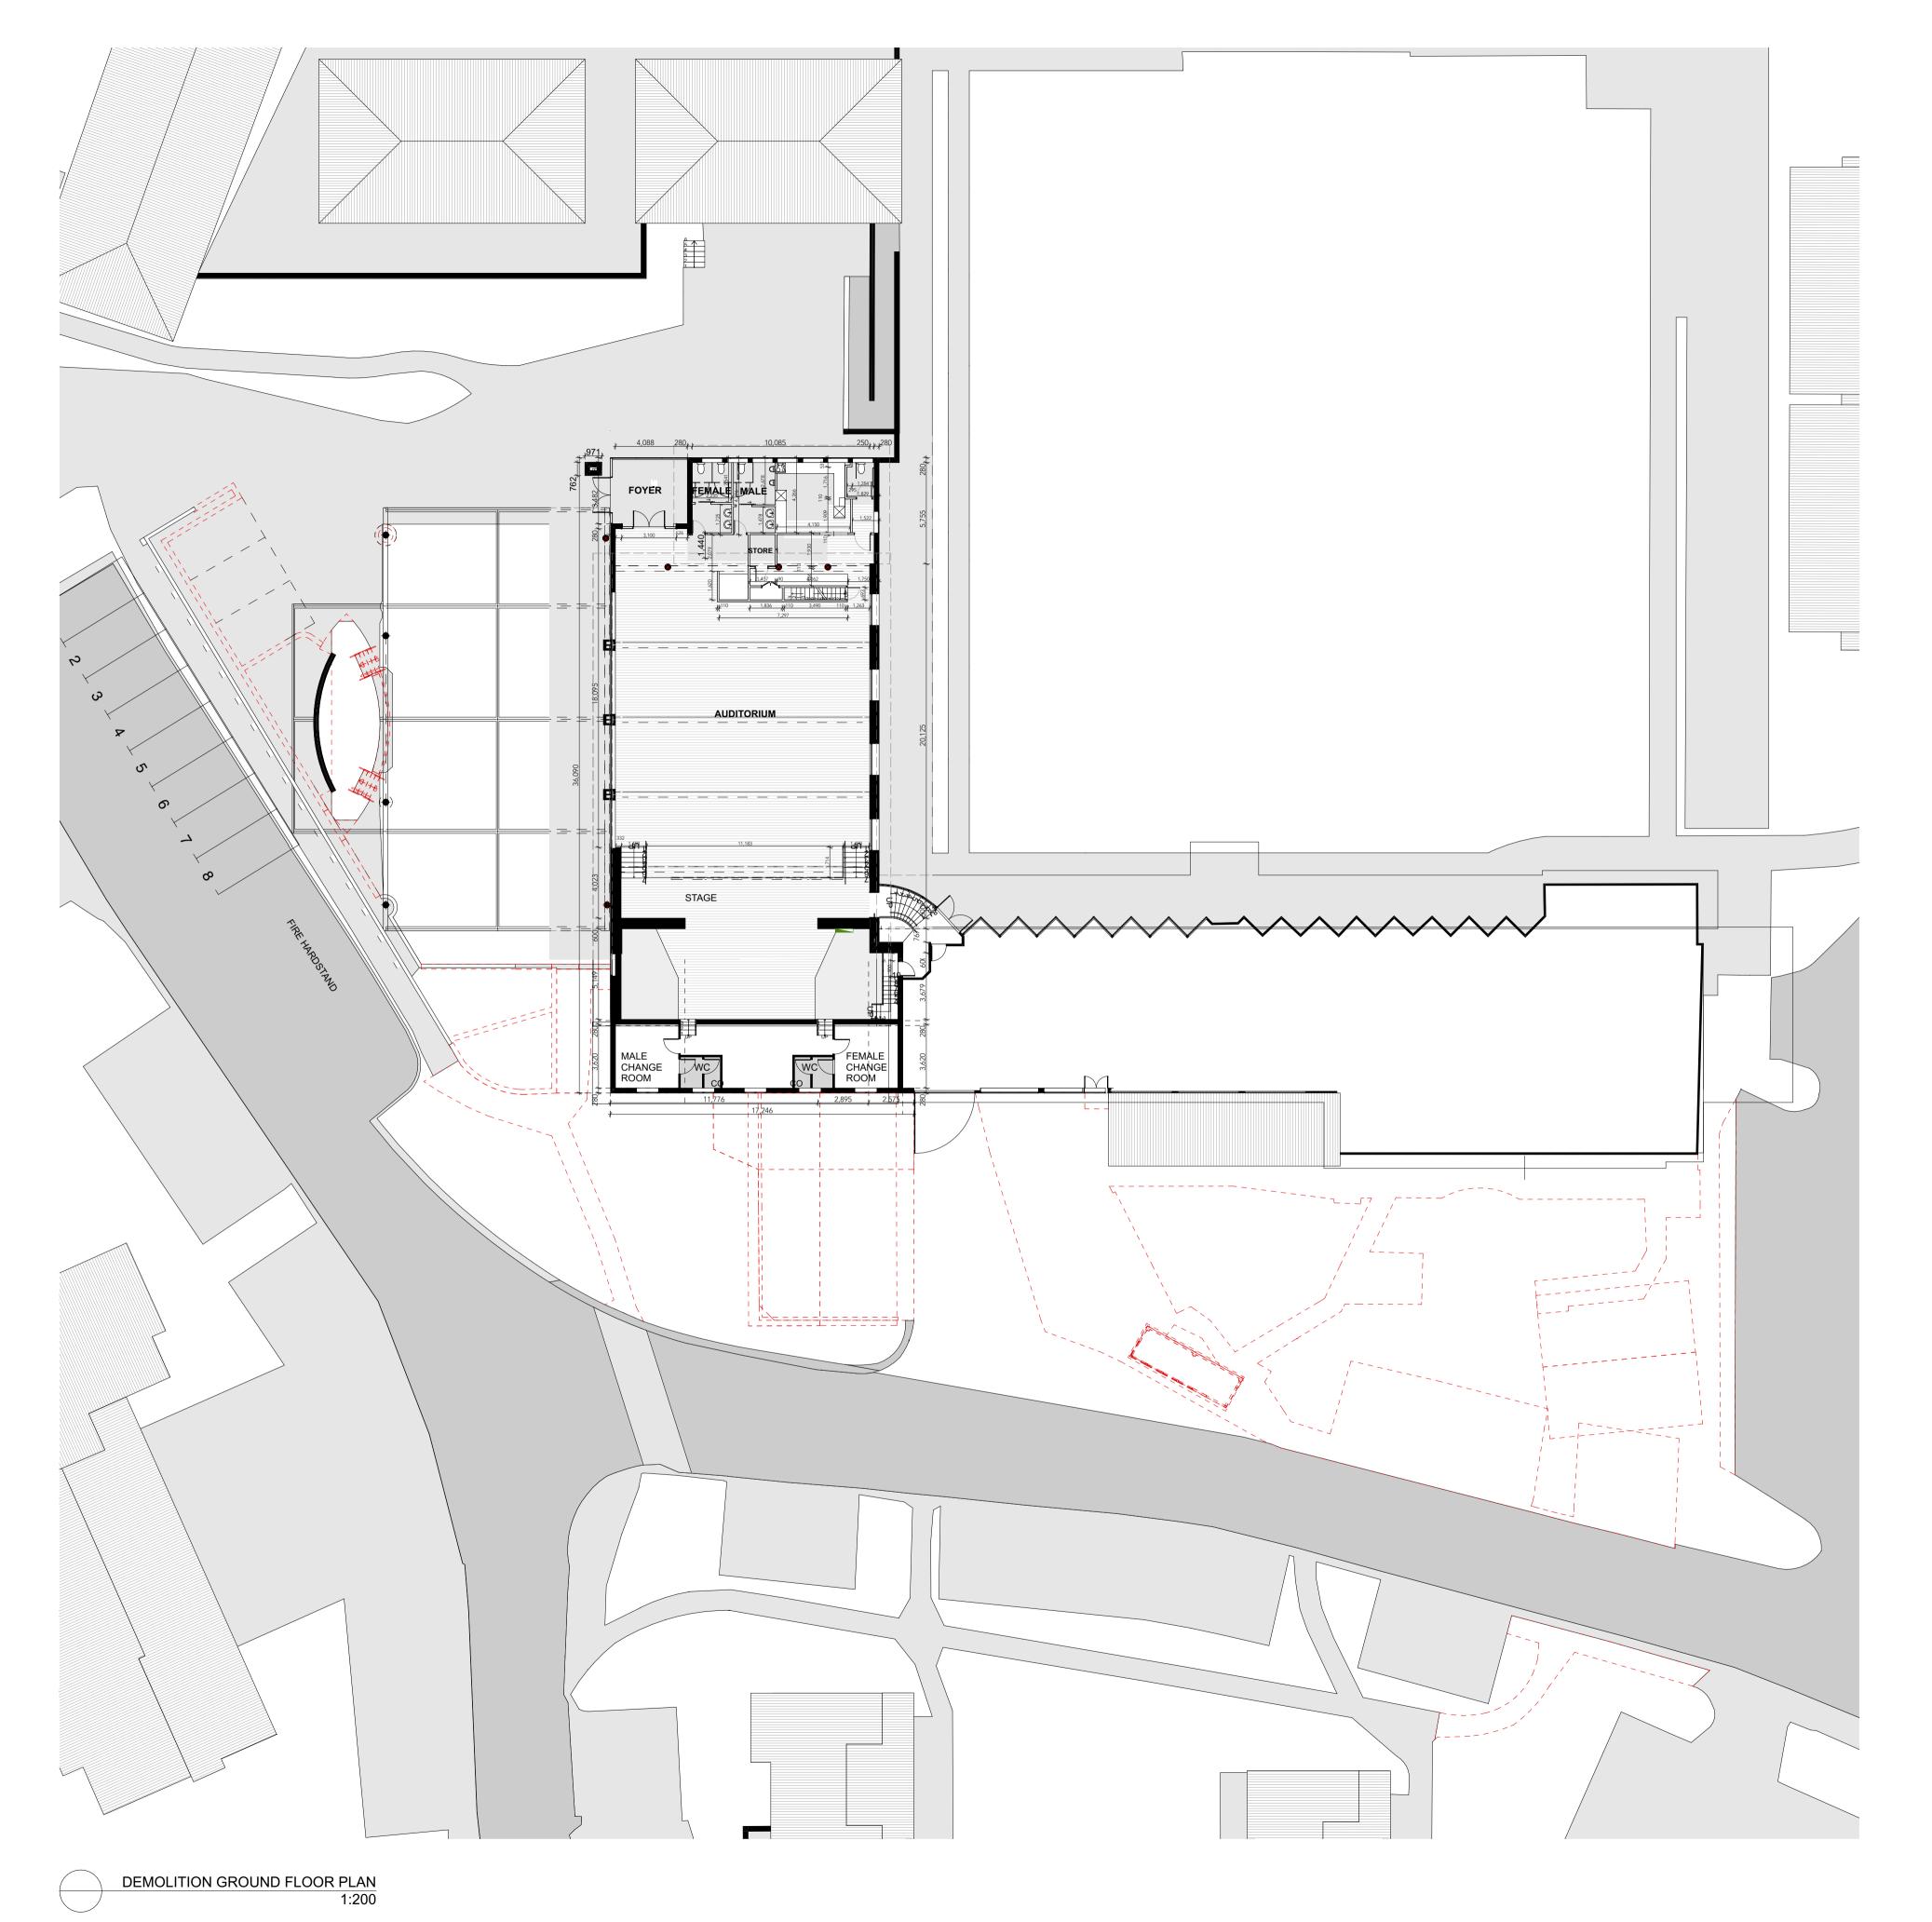

| roject                          |                      | date          | revision issue |
|---------------------------------|----------------------|---------------|----------------|
| Anzac Village-Montgomery Centre |                      | 20/12/2024    | 03             |
| oject number                    | client               |               |                |
| 23010                           | RSLLC                | drawing scale | drawing number |
| rawing                          |                      | 1:200 @ A1    | A006           |
| DEMOLITIO                       | ON GROUND FLOOR PLAN |               |                |