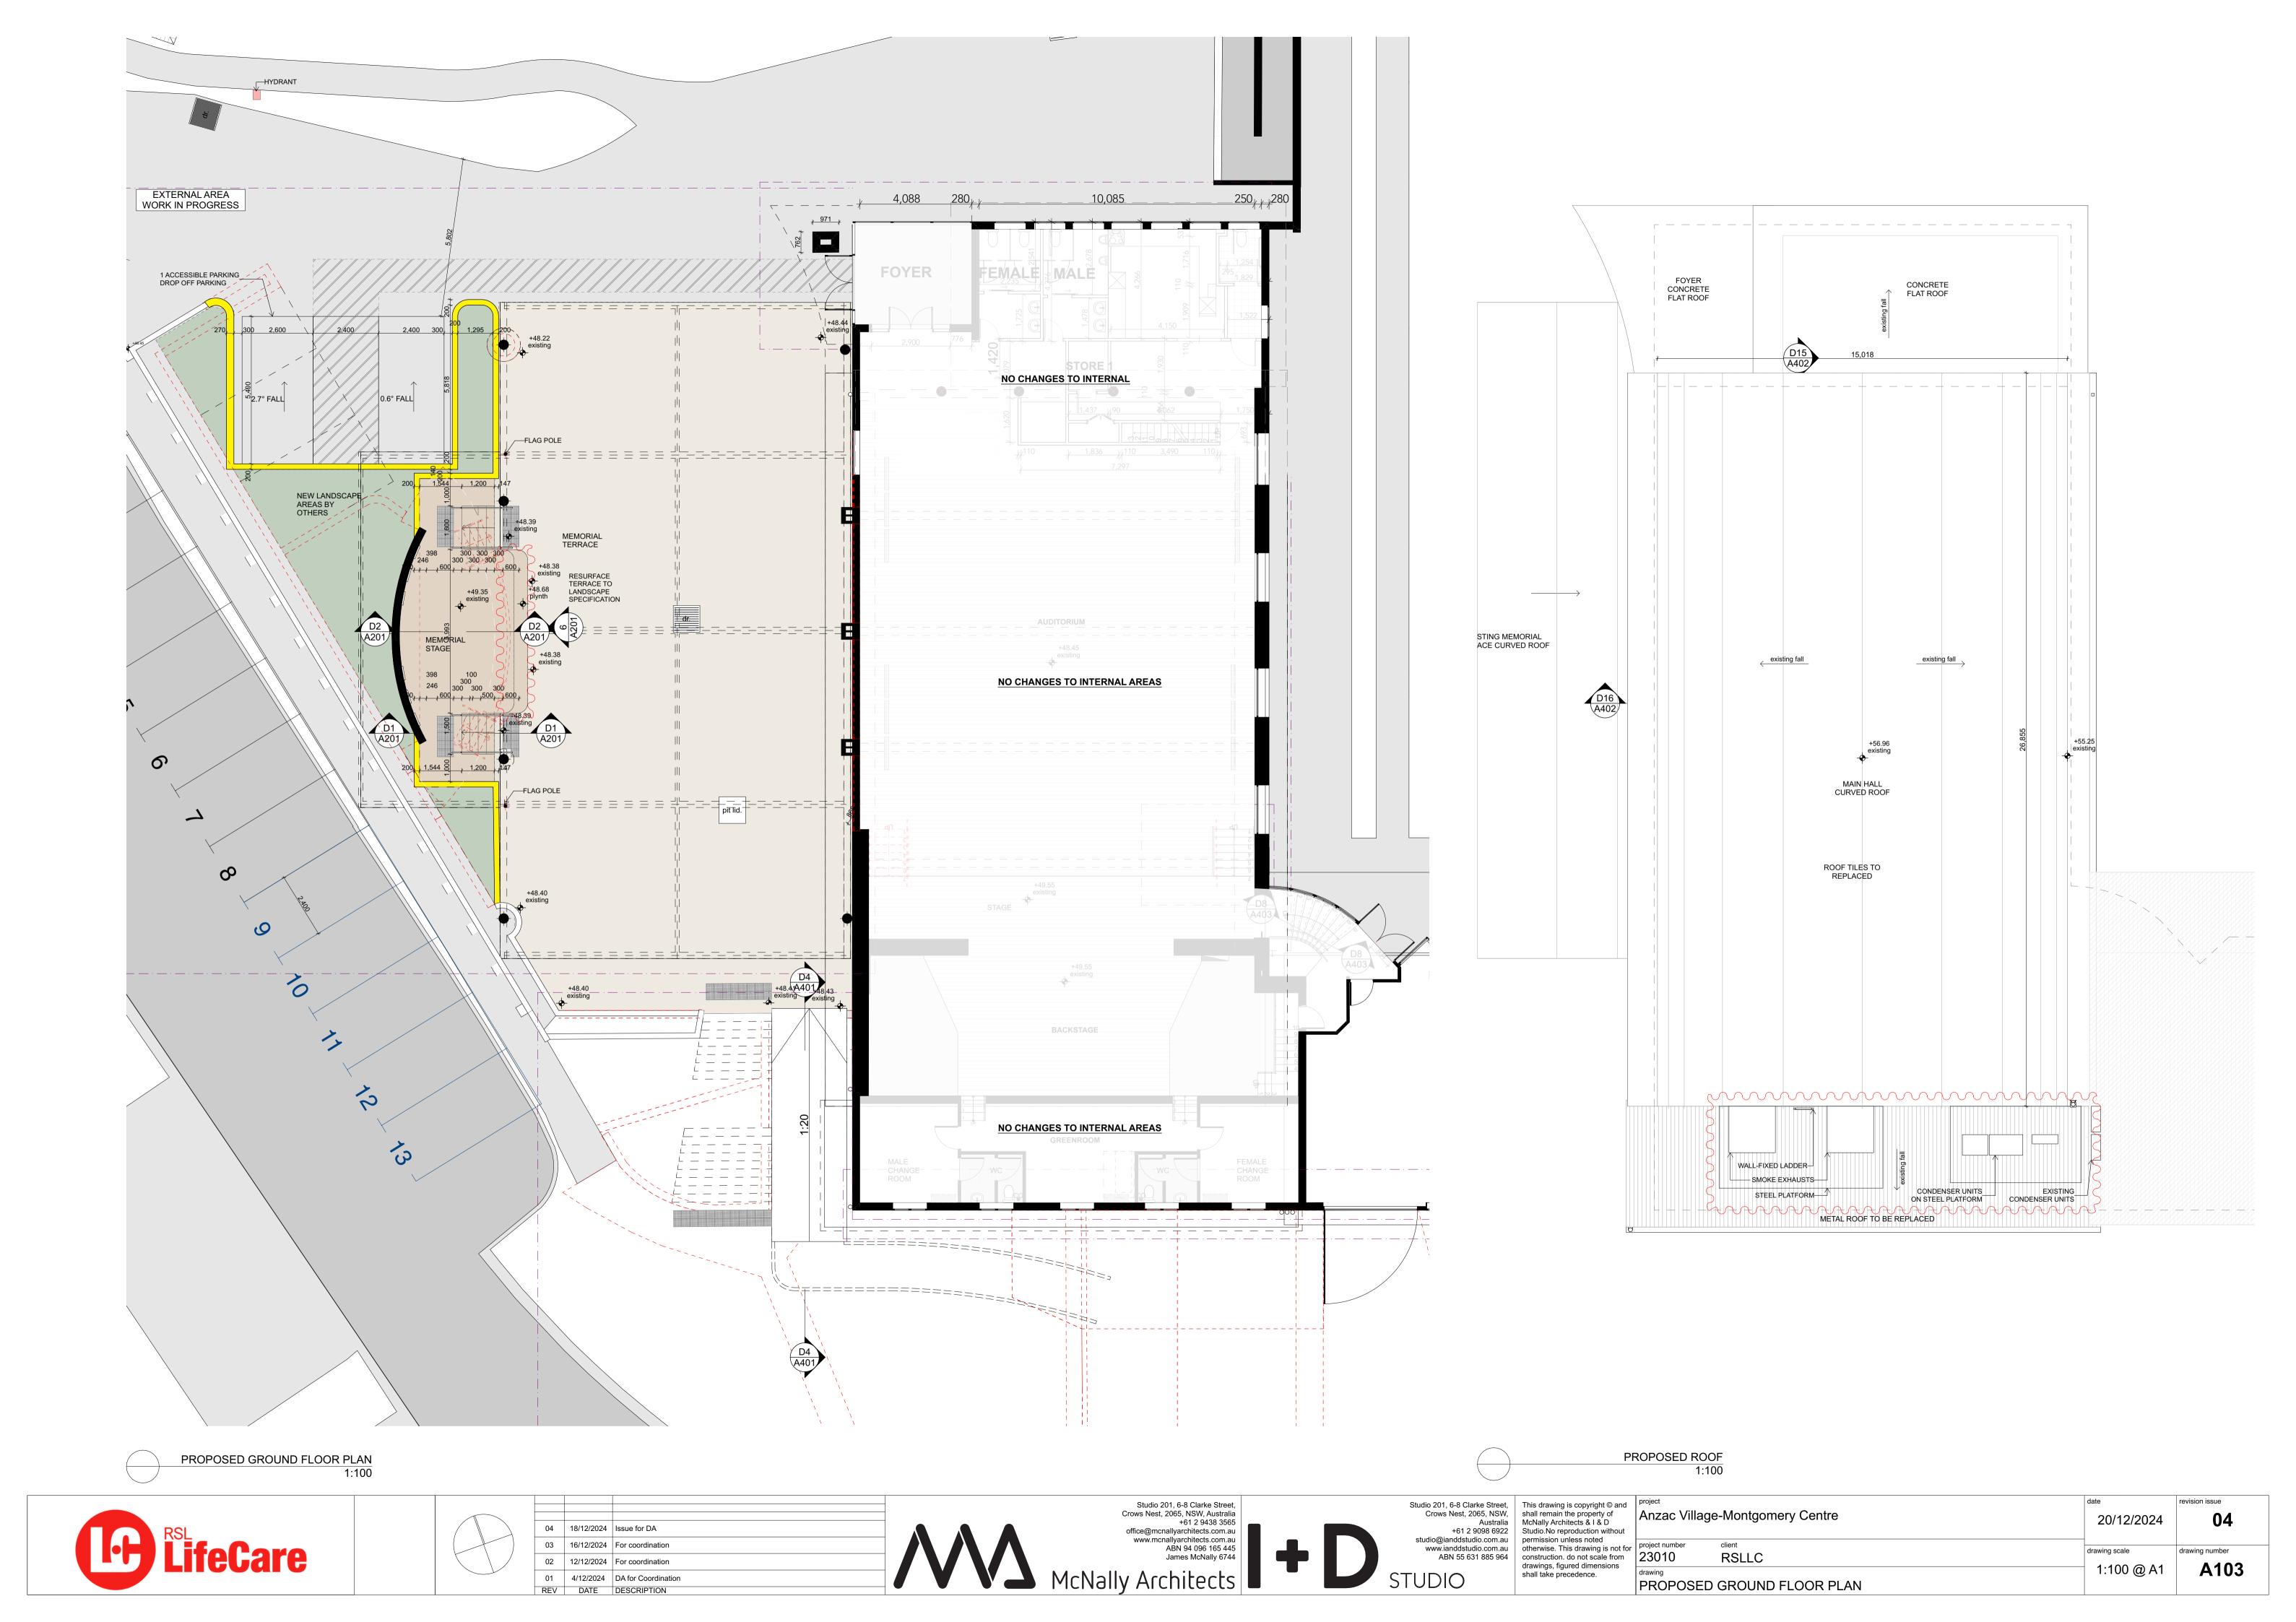

MCNALLY Architects

Studio 201, 6-8 Clarke Street, Crows Nest, 2065, NSW, Australia +61 2 9098 6922 studio@ianddstudio.com.au www.ianddstudio.com.au ABN 55 631 885 964

| project                                        |                             | date                     | revision issue      |
|------------------------------------------------|-----------------------------|--------------------------|---------------------|
| Anzac Villag                                   | e-Montgomery Centre         | 20/12/2024               | 04                  |
| project number<br>23010<br>drawing<br>PROPOSED | RSLLC UNDERCROFT FLOOR PLAN | drawing scale 1:100 @ A1 | drawing number A101 |
|                                                |                             | 1                        | 1                   |