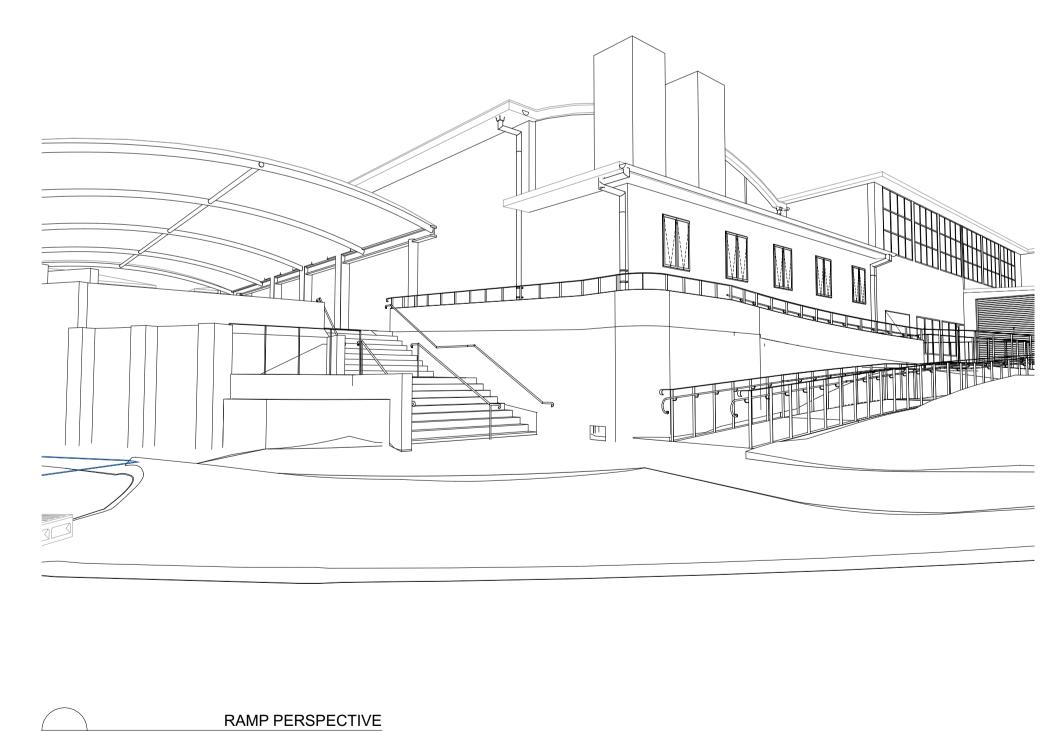

revision issue

| This drawing is copyright © and                                                                                                  | project        |
|----------------------------------------------------------------------------------------------------------------------------------|----------------|
| shall remain the property of McNally Architects & I & D                                                                          | Anz            |
| Studio.No reproduction without                                                                                                   |                |
| permission unless noted<br>otherwise. This drawing is not for<br>construction. do not scale from<br>drawings, figured dimensions | project<br>230 |
| shall take precedence.                                                                                                           | drawin         |
| ·                                                                                                                                | RAI            |

| ı  | project              |                    | date       | revision issue |
|----|----------------------|--------------------|------------|----------------|
|    | Anzac Village        | -Montgomery Centre | 20/12/2024 | 03             |
| or | project number 23010 | RSLLC              |            | drawing number |
|    | drawing RAMP ELEVA   | ATIONS             | 1:100 @ A1 | A200           |