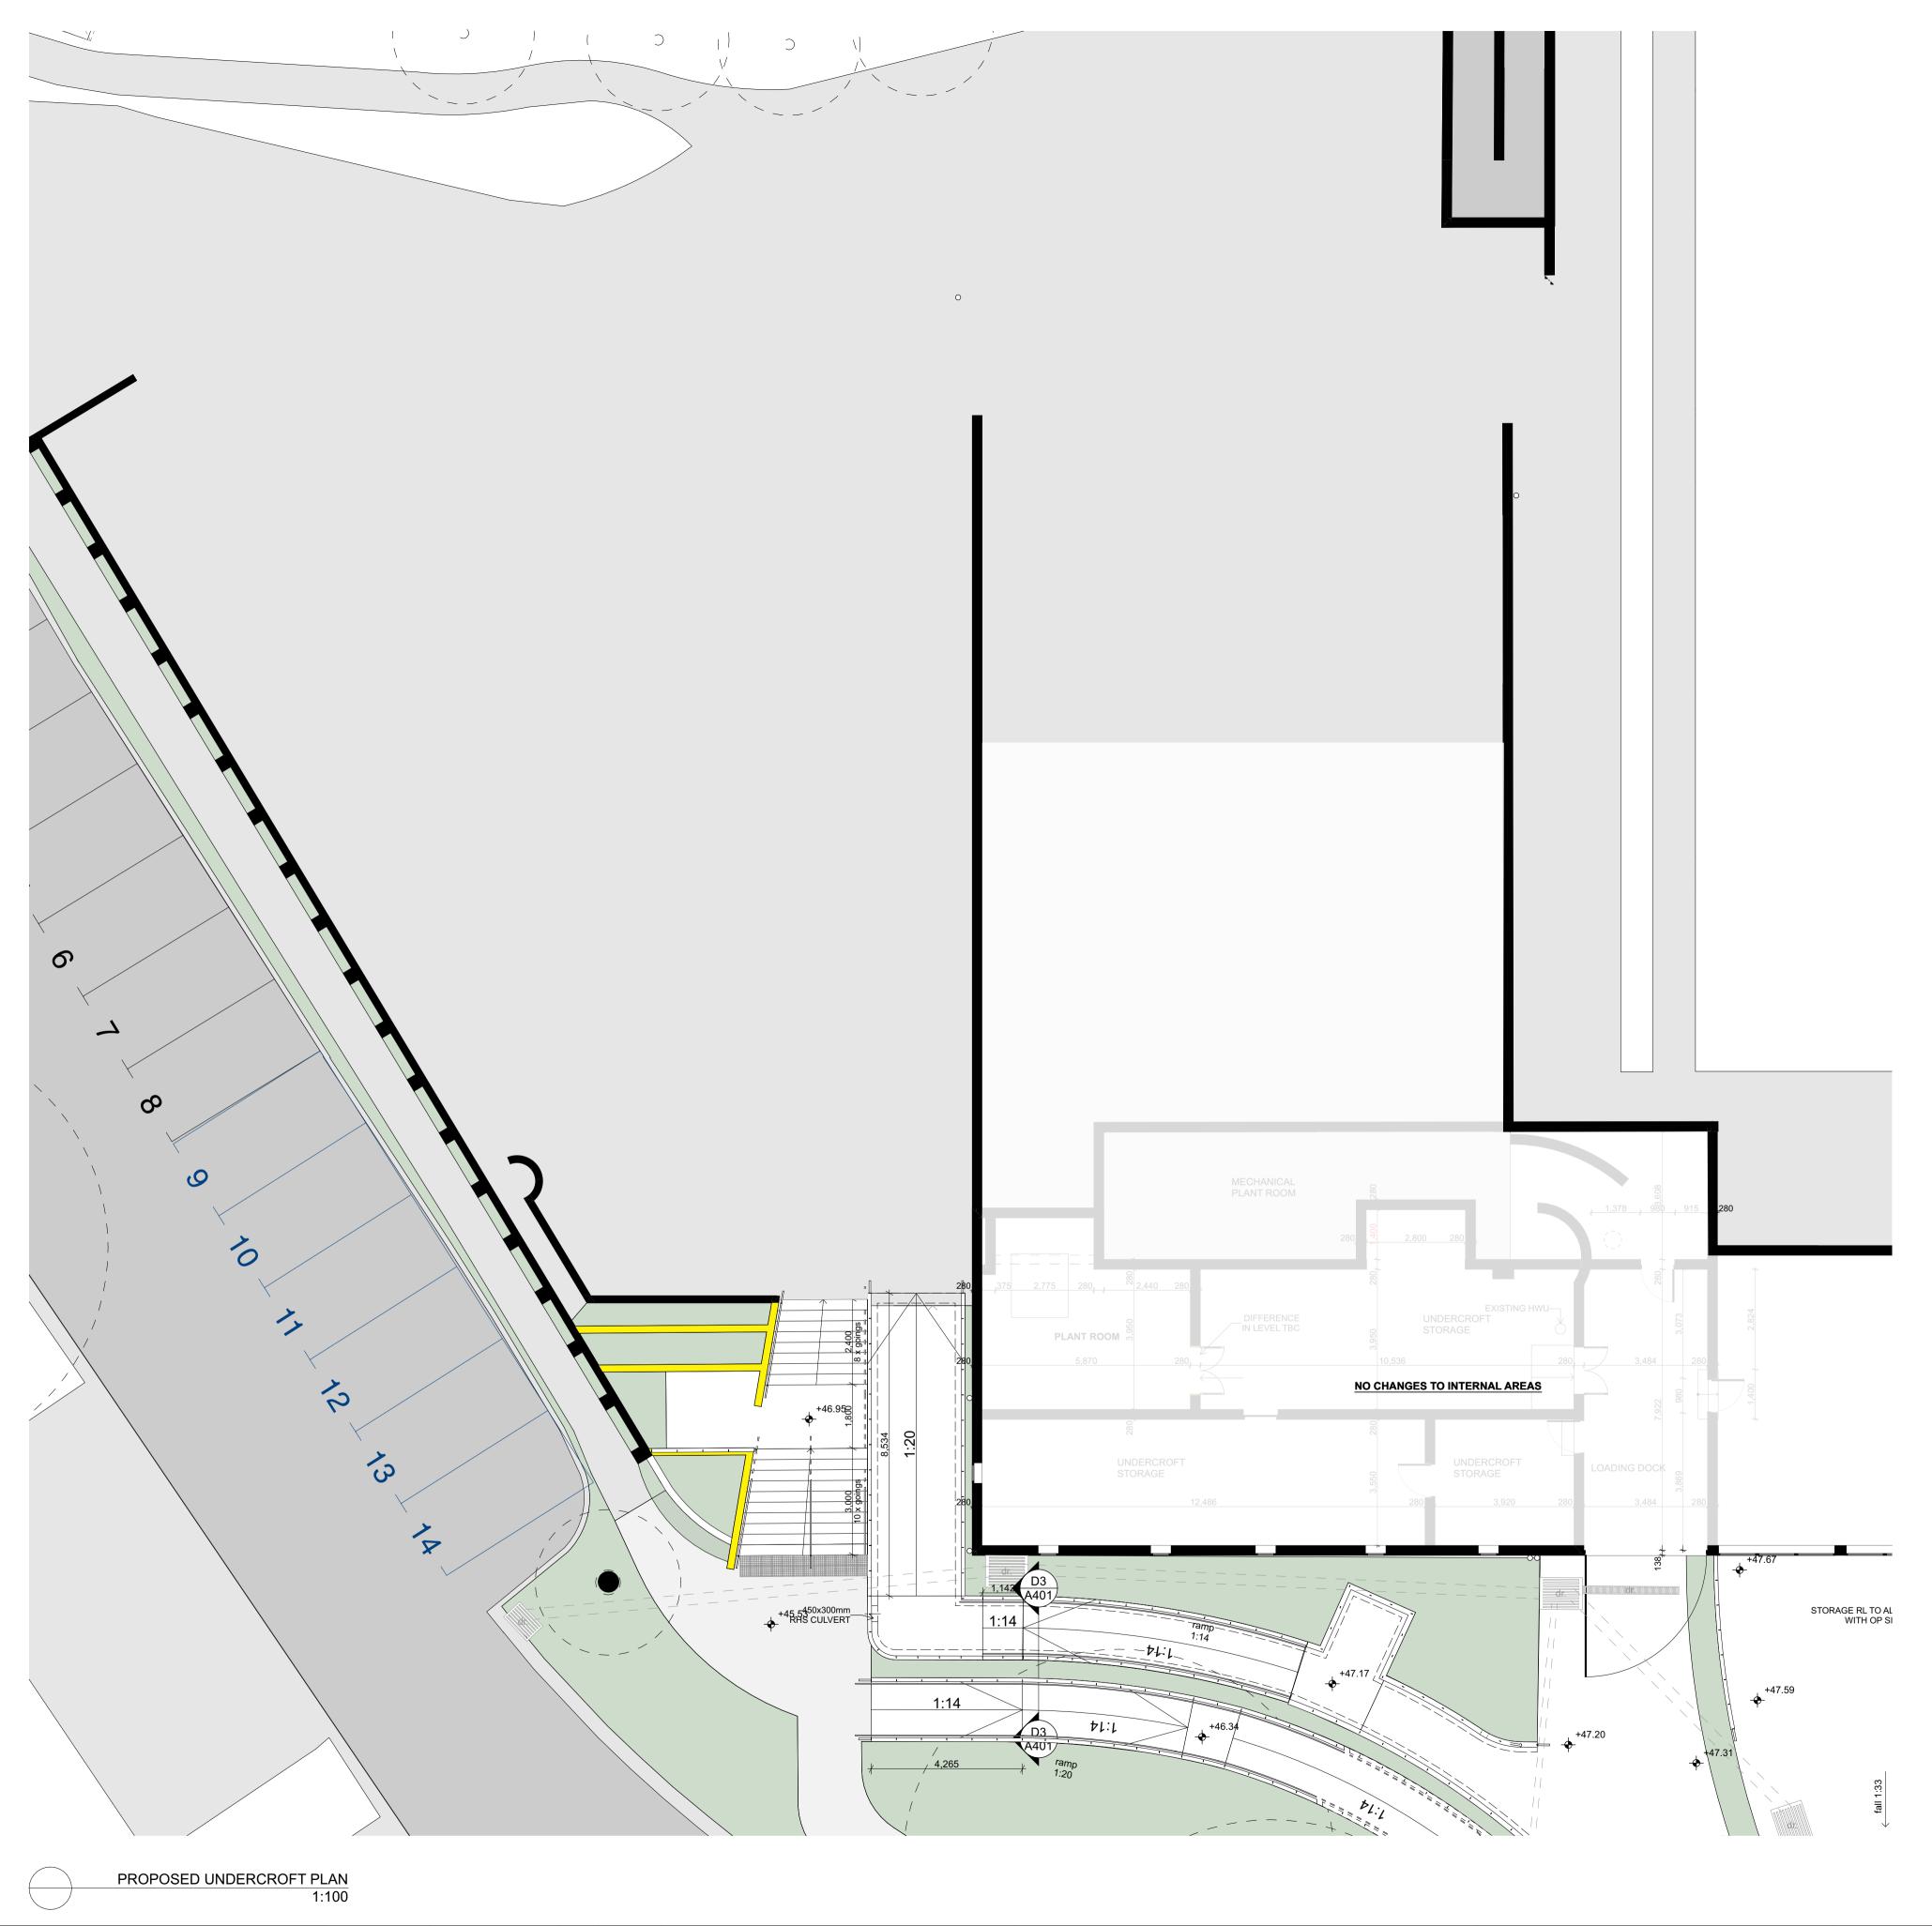

MCNALLY Architects

Studio 201, 6-8 Clarke Street, Crows Nest, 2065, NSW, Australia +61 2 9098 6922 studio@ianddstudio.com.au www.ianddstudio.com.au ABN 55 631 885 964

| project                                        |                             | date                     | revision issue      |
|------------------------------------------------|-----------------------------|--------------------------|---------------------|
| Anzac Villag                                   | e-Montgomery Centre         | 20/12/2024               | 04                  |
| project number<br>23010<br>drawing<br>PROPOSED | RSLLC UNDERCROFT FLOOR PLAN | drawing scale 1:100 @ A1 | drawing number A101 |
|                                                |                             | 1                        | 1                   |