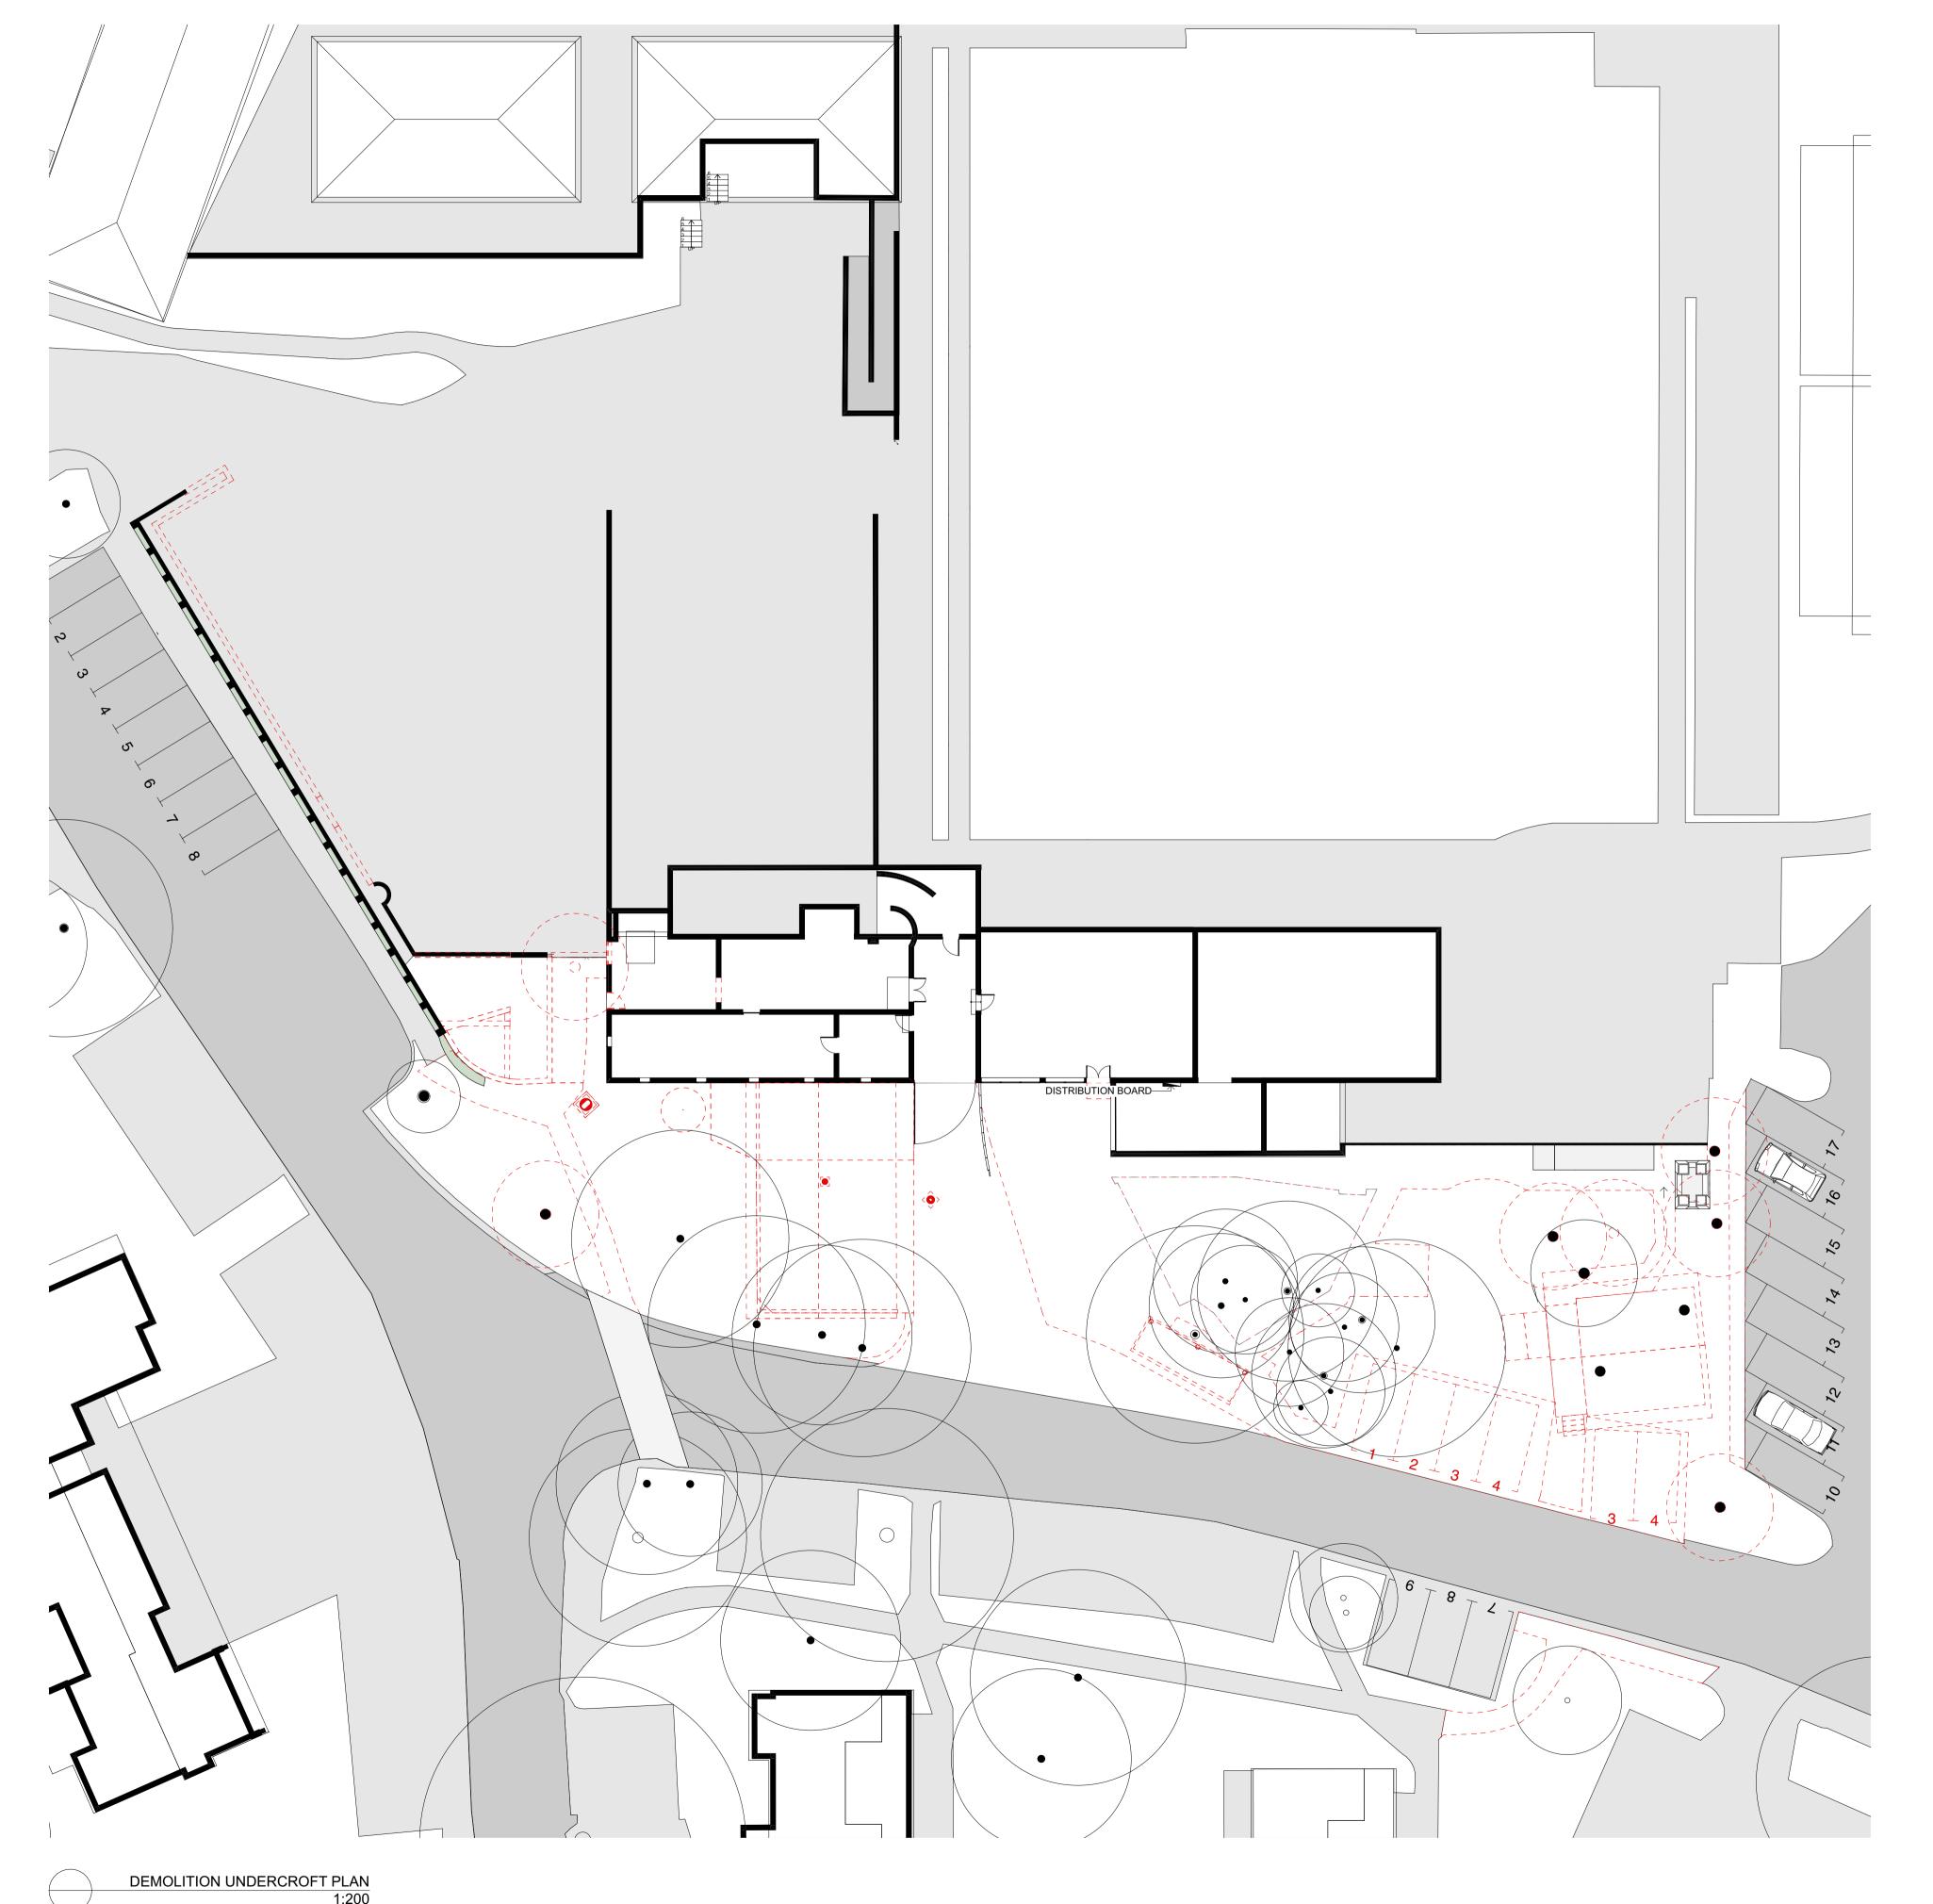

GENERAL DEMOLITION NOTES

20/12/2024 US RSLLC A005 1:200 @ A1 DEMOLITION UNDERCROFT FLOOR PLAN

GENERAL DEMOLITION NOTES

- The developer is to notify adjoining residents seven (7) working days prior to demolition in accordance with DA Condition 5 (a)

- The developer is to provide the PCA with written notification for inspection prior to demolition in accordance with DA Condition 5(b)

- The developer must erect a sign at the front of the property with the demolishers name, license number, contact phone number and site address.

- The developer must erect a 2.4m high temporary fence in accordance with DA Condition 5(d). Access to the site must be restricted to authorised persons only and the site must be secured against unauthorised entry when work is not in progress or the site is otherwise unoccupied.

- The developer is to ensure all demolition is in accordance with AS2601: 2001 Demolition of structures

- All demolition works are restricted to 7:00am and 5:30pm on weekdays only. No demolition work is to be carried out on Saturdays, Sundays and public holidays.

- Hazardous or intractable wastes arising from the demolition process must be removed and disposed of in accordance with the requirements of Work Cover NSW and the Department of Environment and Climate Change NSW.

- Demolition procedures must maximise the reuse and recycling of demolished materials in order to reduce the environmental impacts of waste disposal.

- During demolition, public property (footpaths, roads, reserves etc) must be clear at all times and must not be obstructed by any demolished material or vehicles as per DA Condition 5(j).

- All vehicles leaving the site with demolition material must have their loads covered. All public property must be suitably protected against damage when plant and vehicles access the site in accordance with DA Condition 5(k)

- The burning of any demolished material on site is not permitted and offenders will be prosecuted in accordance with DA Condition 5(j)

- The developer must unsure care is taken during demolition to ensure that existing services on the site are not damaged; any damage caused to existing services mus

NOTE:
Comply with the requirements for demolition outlined in the report prepared by AIRSAFE dated 9/12/14 for this project. This outlines method, precautions and testing/certification in relation Hazardous materials