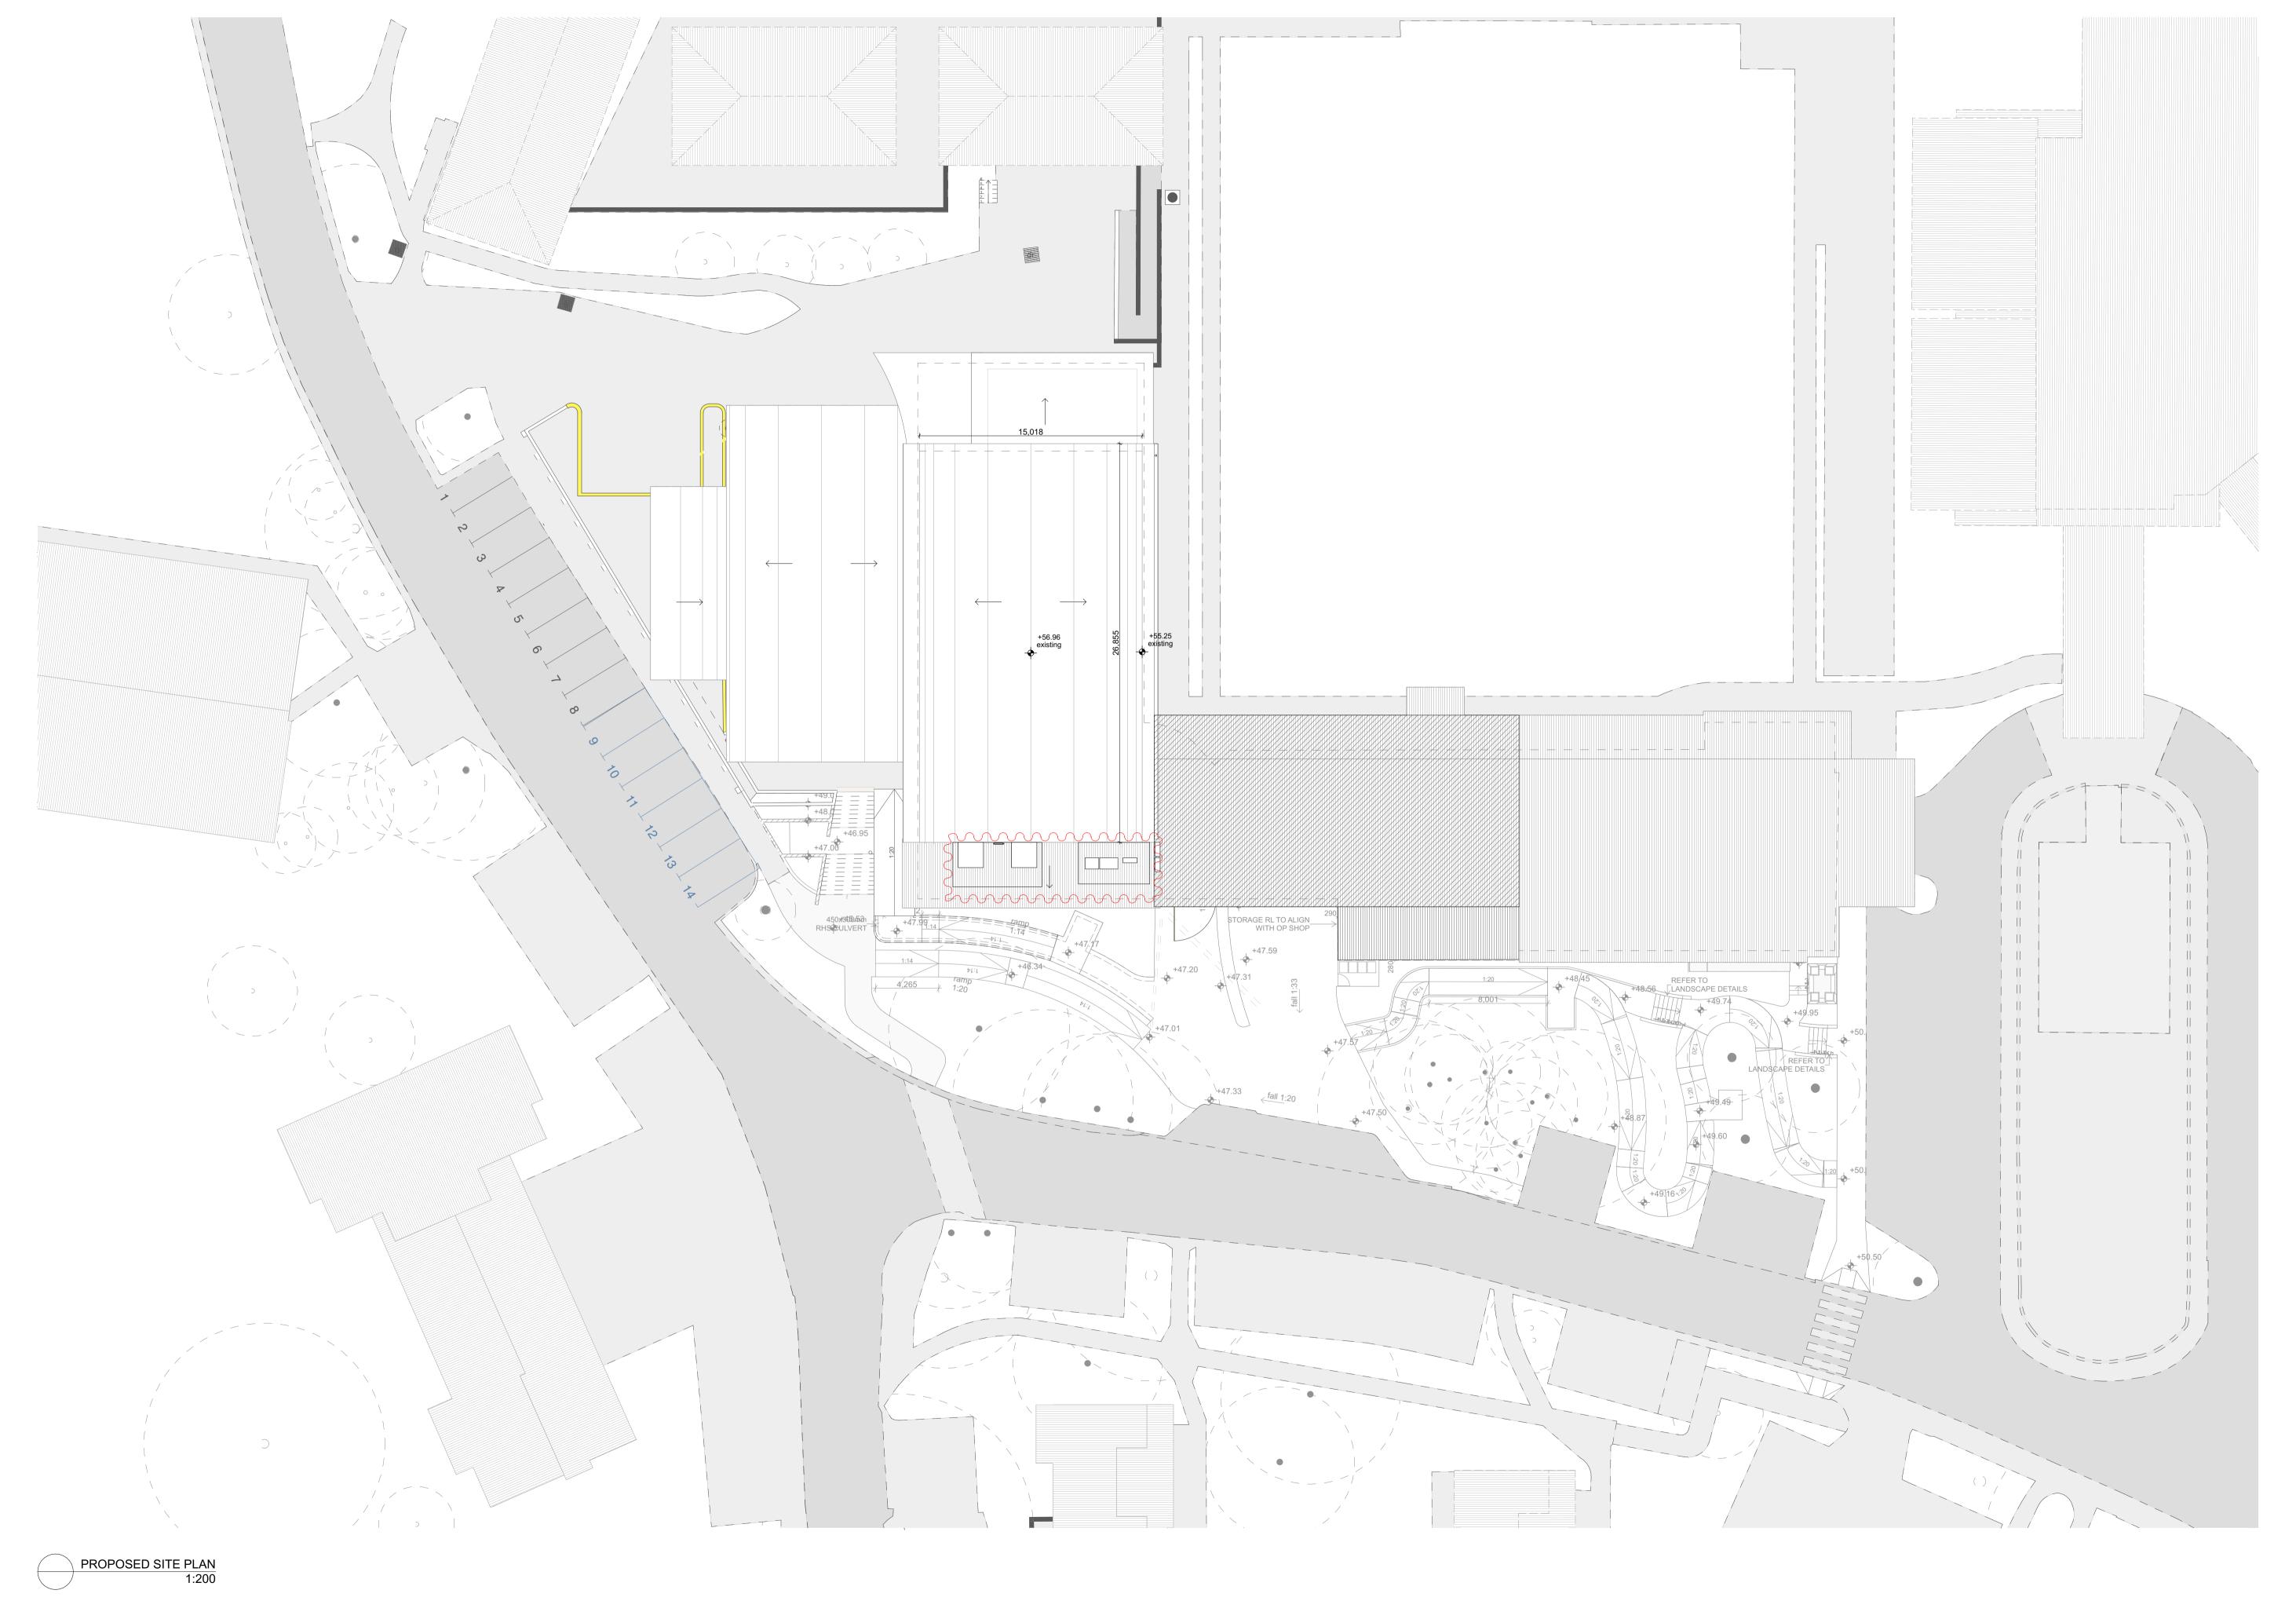

| project Anzac Village-Montgomery Centre | date 20/12/2024 |  |
|-----------------------------------------|-----------------|--|
| project number client 23010 RSLLC       | drawing scale   |  |
| drawing PROPOSED SITE PLAN              | 1:200 @ A1      |  |