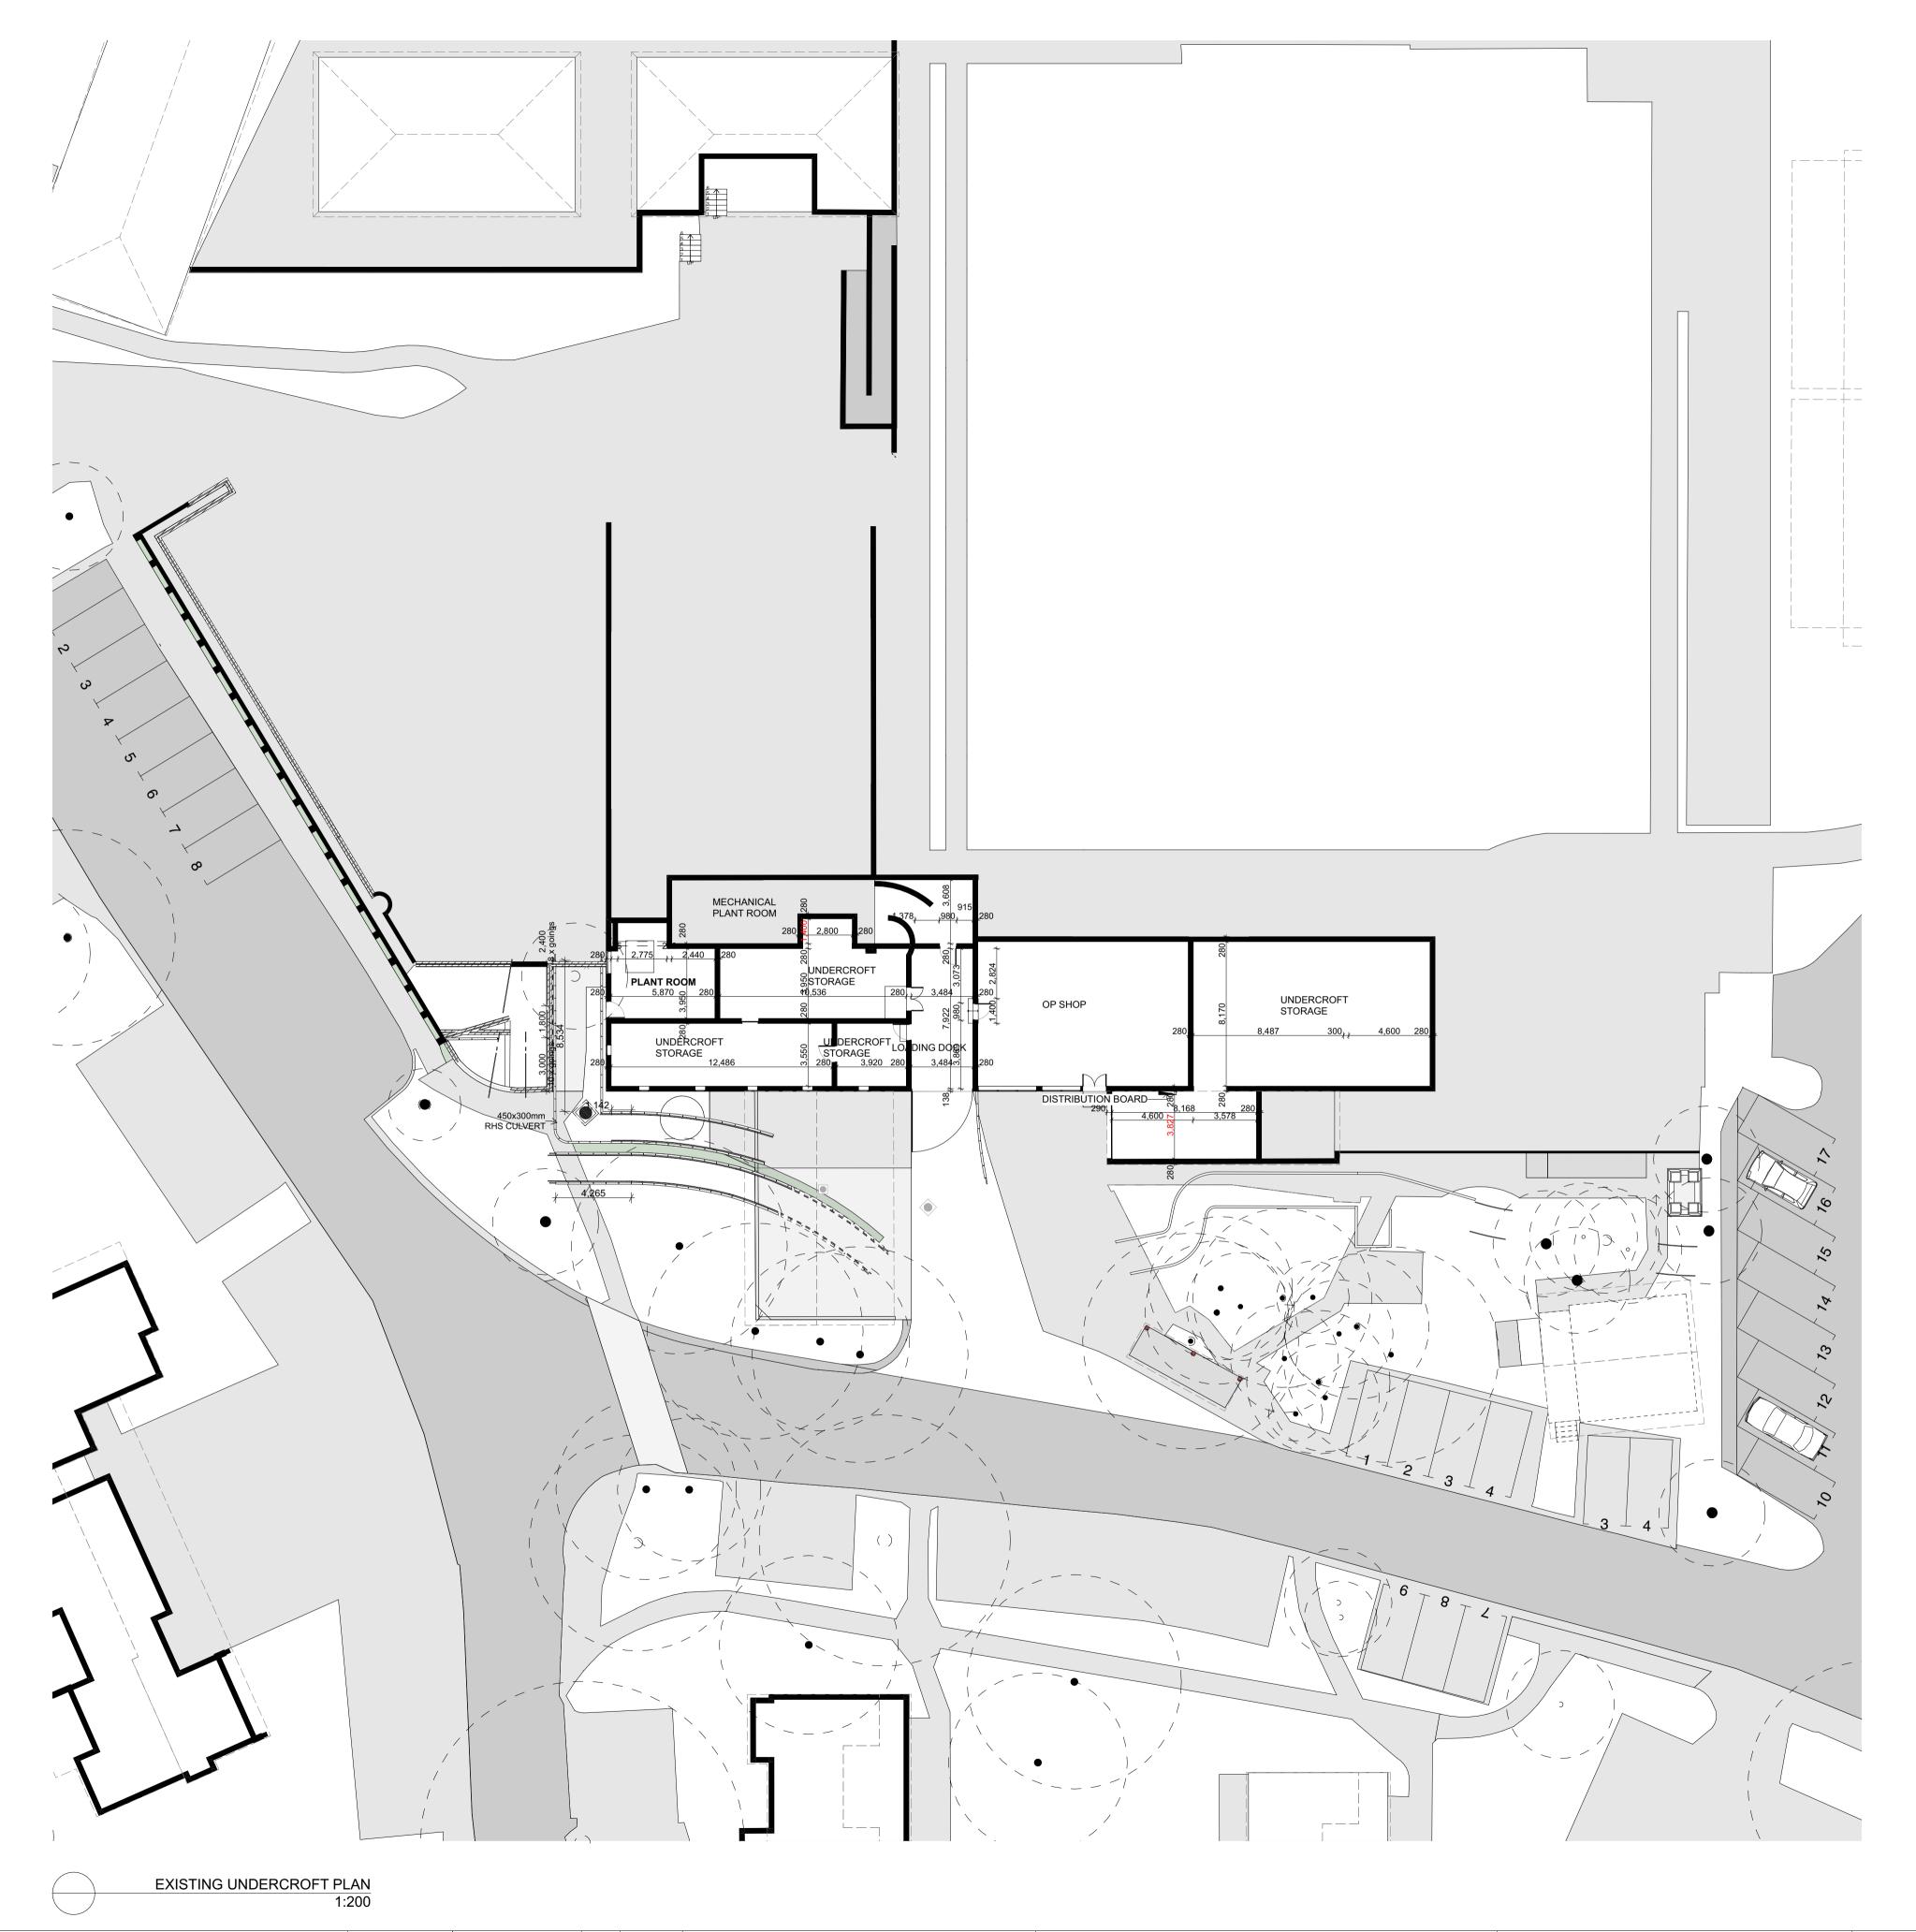

20/12/2024 1:200 @ A1 A002

| This drawing is copyright © and                              | projec |
|--------------------------------------------------------------|--------|
| shall remain the property of                                 | An:    |
| McNally Architects & I & D                                   |        |
| Studio.No reproduction without                               |        |
| permission unless noted                                      |        |
| otherwise. This drawing is not for                           | projec |
| construction. do not scale from drawings, figured dimensions | 230    |
| shall take precedence.                                       | drawii |
| ·                                                            |        |

|    | project                         |                      | date          | revision issue |
|----|---------------------------------|----------------------|---------------|----------------|
|    | Anzac Village-Montgomery Centre |                      | 20/12/2024    | 03             |
| or | project number 23010            | client<br>RSLLC      | drawing scale | drawing number |
|    | drawing EXISTING UN             | IDERCROFT FLOOR PLAN | 1:200 @ A1    | A003           |
|    | •                               |                      | •             |                |