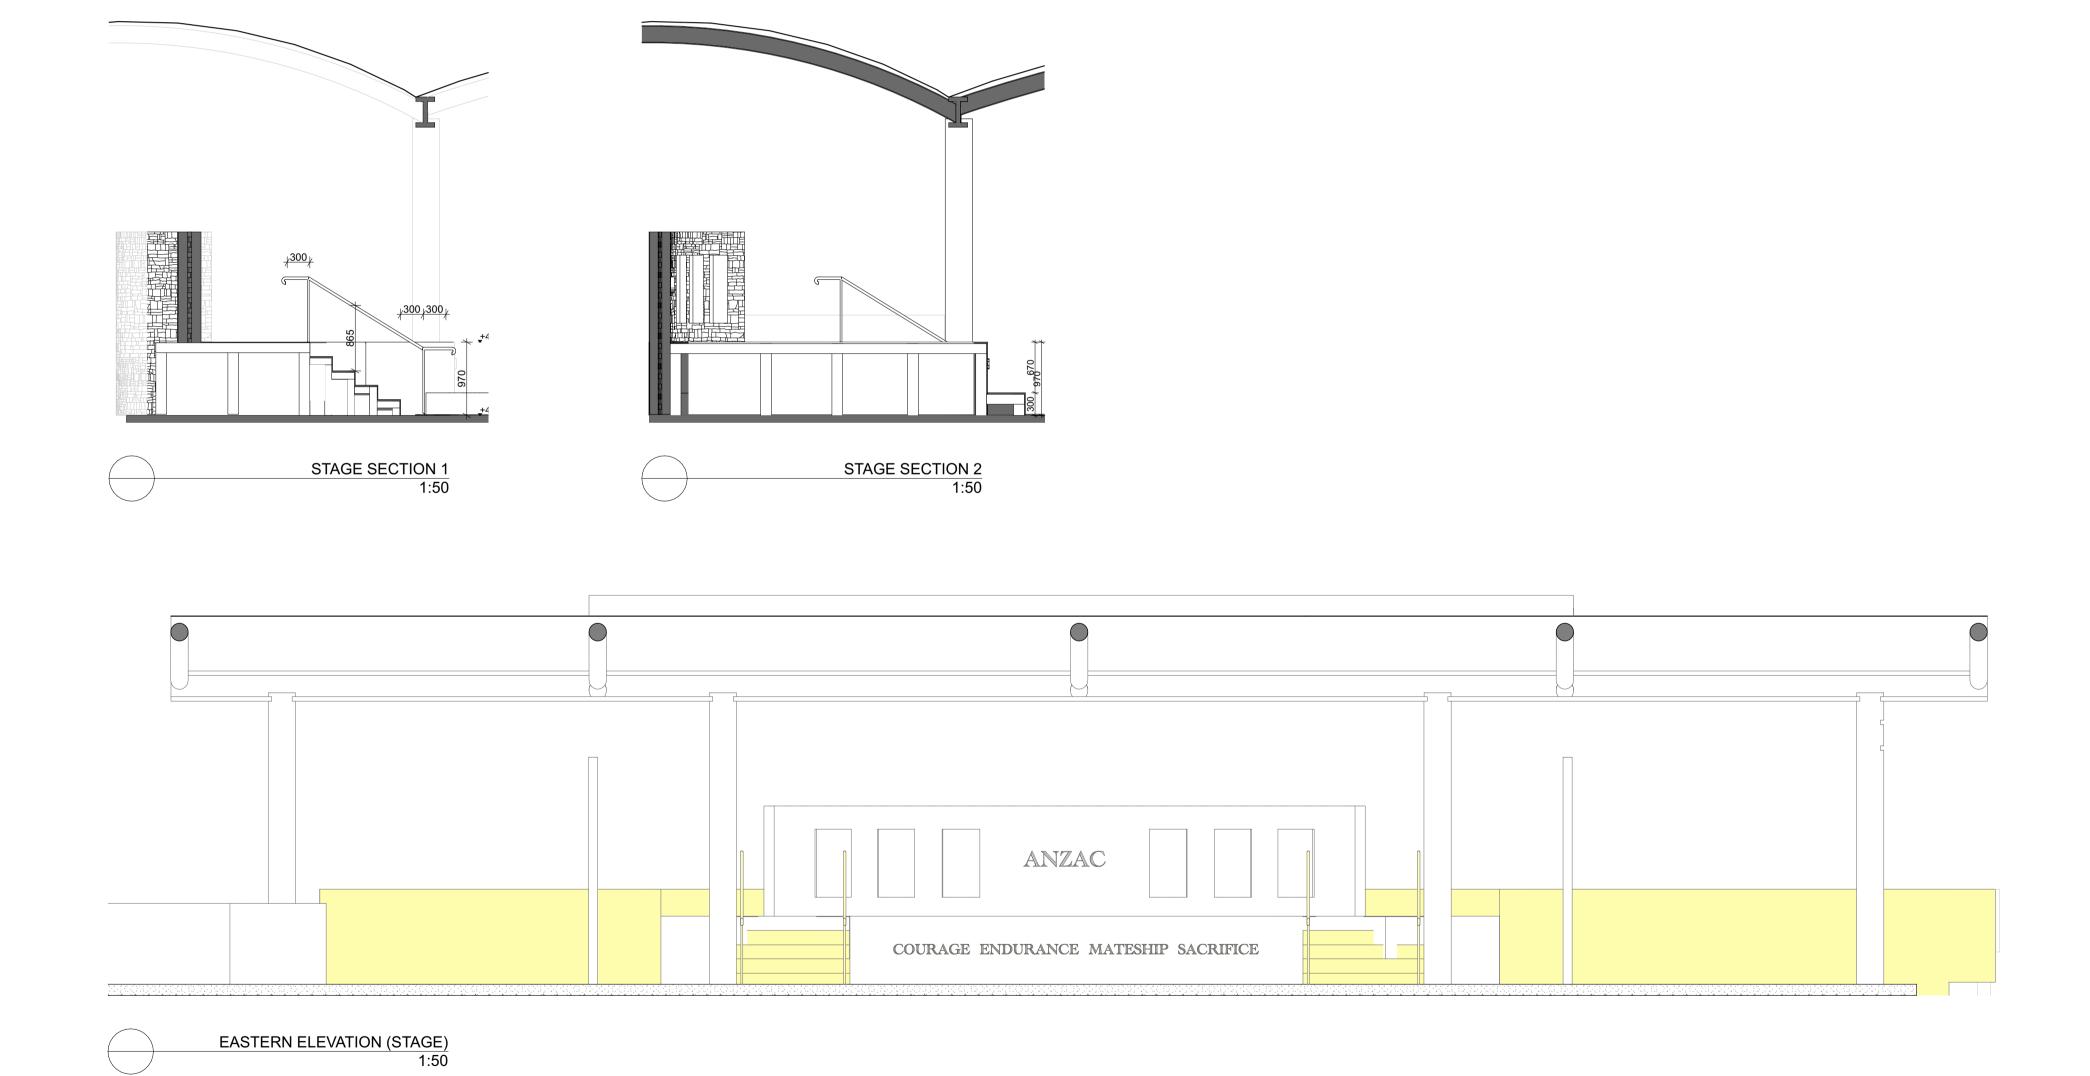

|              | This drawing is copyright © and                                                                                                  | project        |
|--------------|----------------------------------------------------------------------------------------------------------------------------------|----------------|
|              | shall remain the property of<br>McNally Architects & I & D                                                                       | Anz            |
|              | Studio No reproduction without                                                                                                   |                |
| othe<br>cons | permission unless noted<br>otherwise. This drawing is not for<br>construction. do not scale from<br>drawings, figured dimensions | project<br>230 |
|              | shall take precedence.                                                                                                           | drawin         |
|              | ·                                                                                                                                | CTA            |

| project              |                       | date   |           | revision issue |
|----------------------|-----------------------|--------|-----------|----------------|
| Anzac Villa          | age-Montgomery Centre | 20     | 0/12/2024 | 03             |
| project number 23010 | client<br>RSLLC       | drawin | ig scale  | drawing number |
| drawing<br>STAGE EL  |                       |        | 1:50 @ A1 |                |