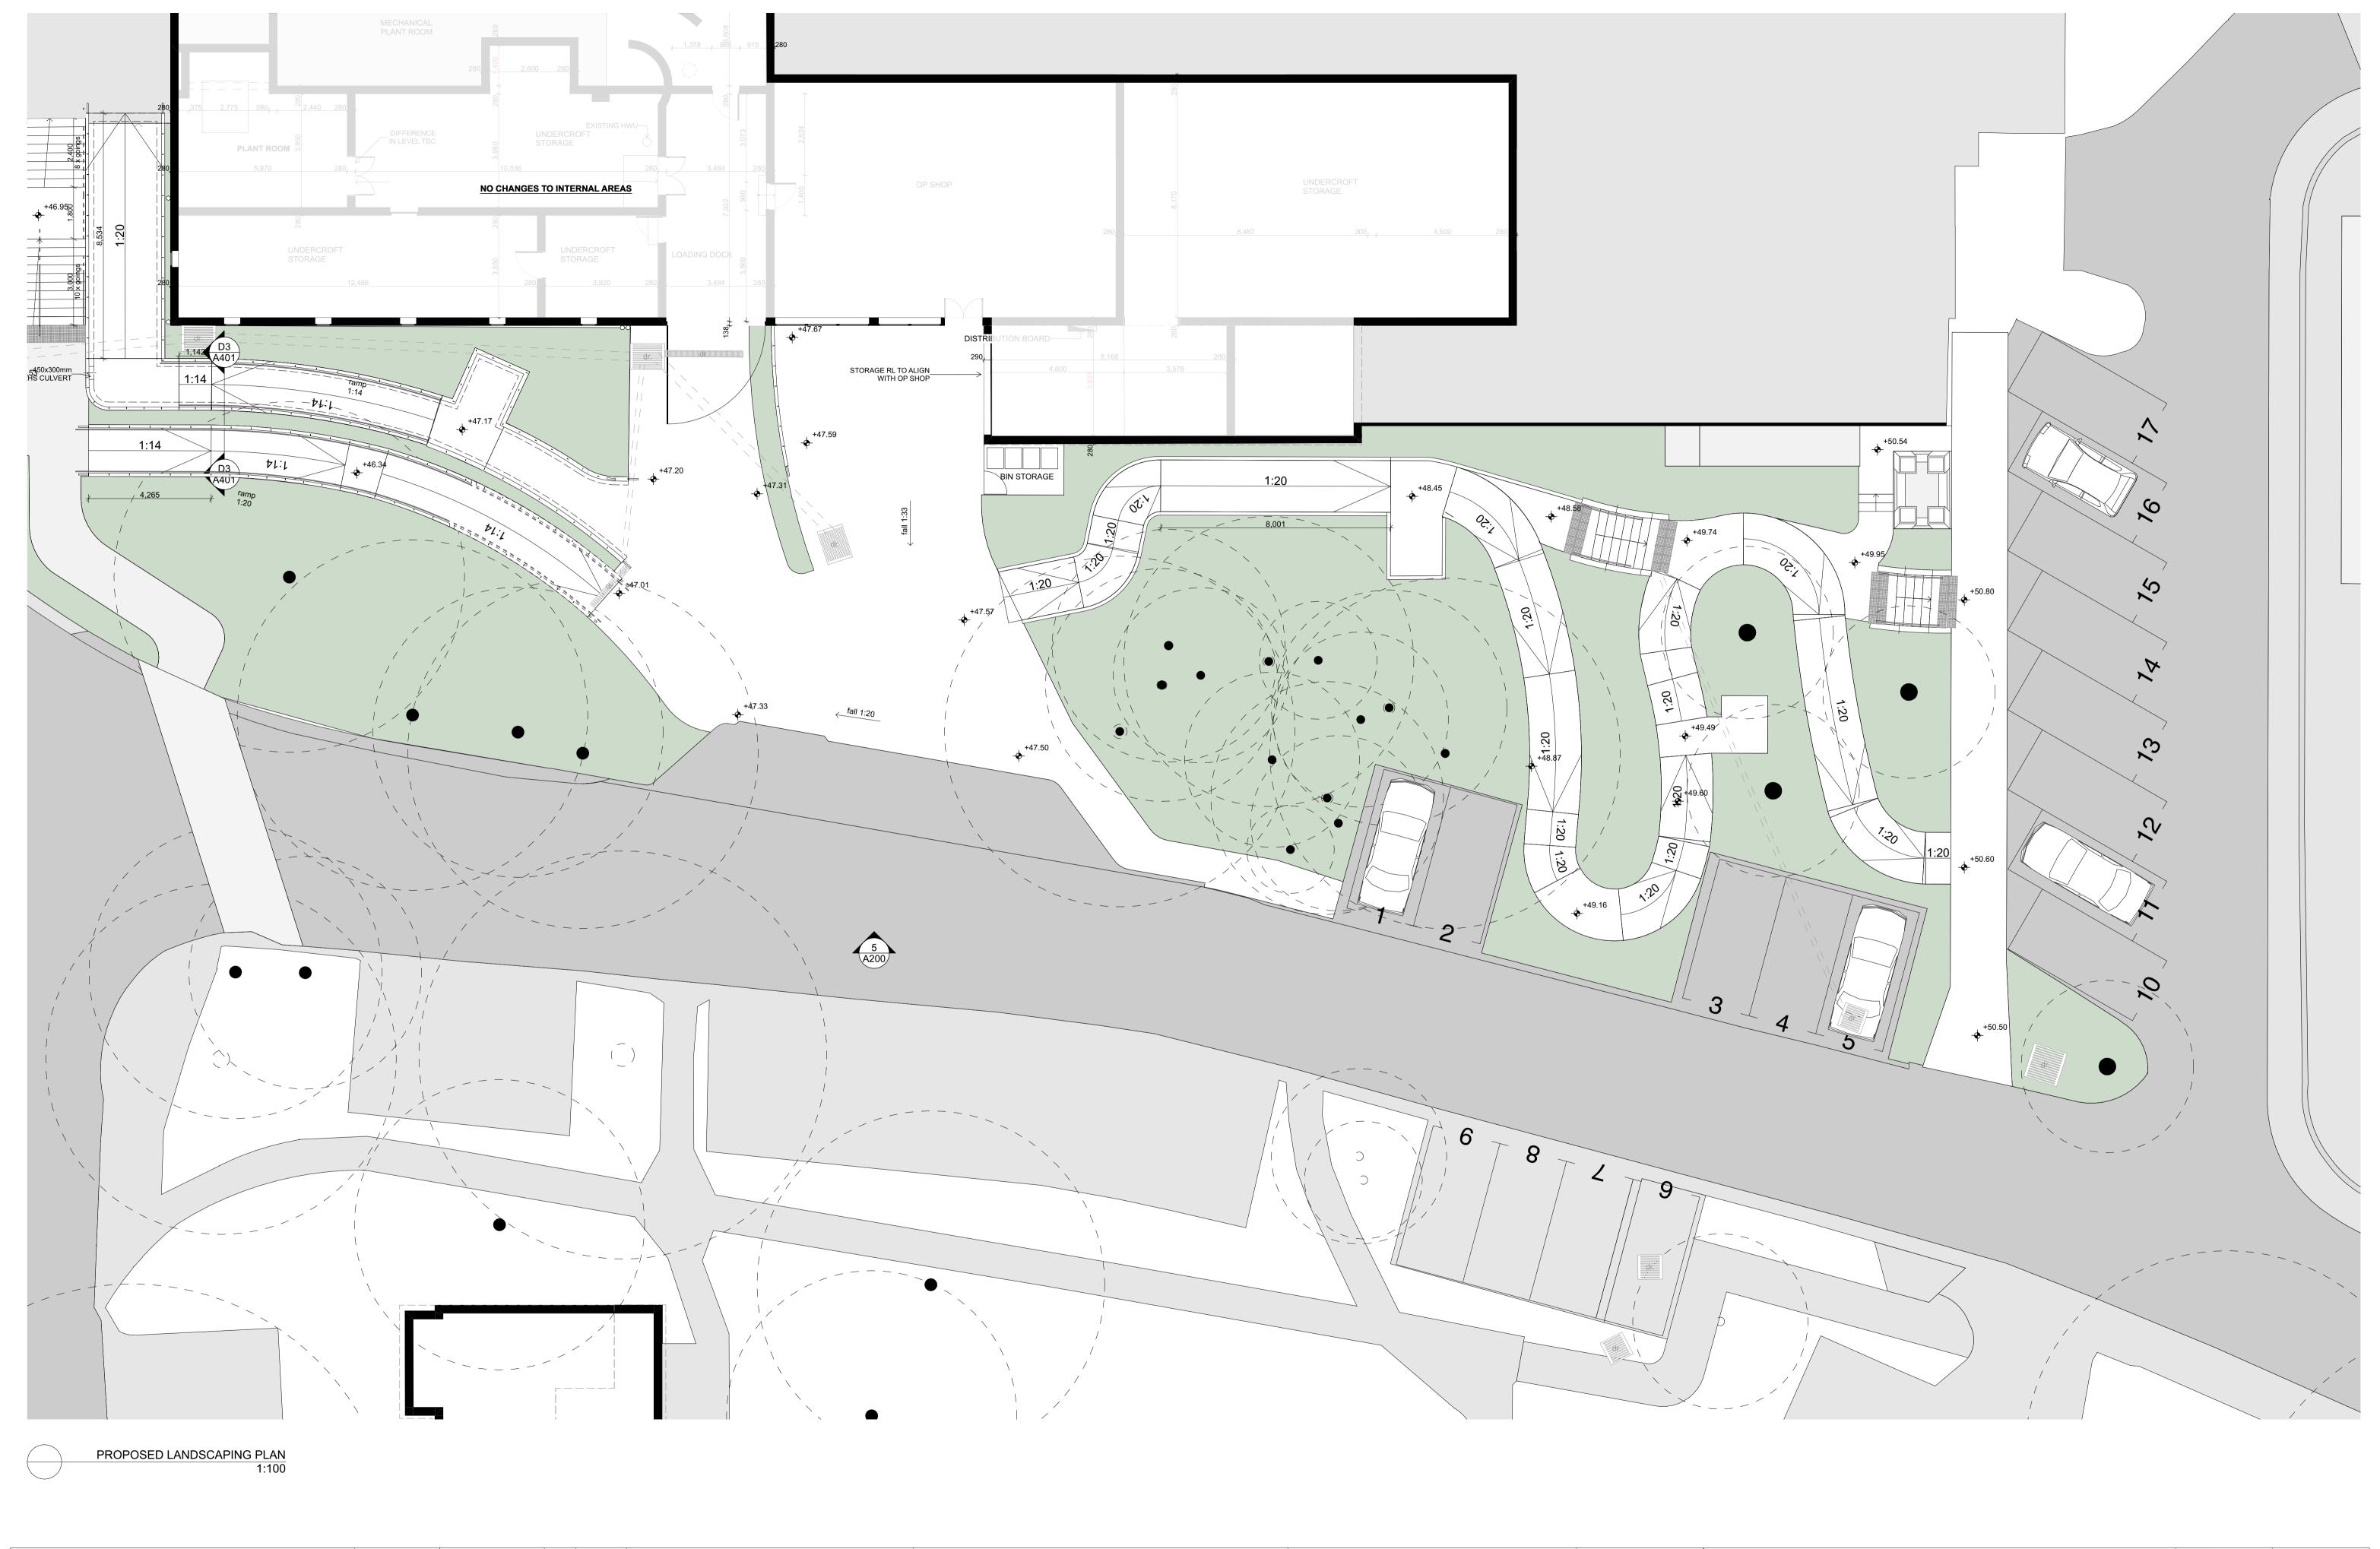

| s drawing is copyright © and Il remain the property of Il lally Architects & I & D Il lally No reproduction without  | Anzac Village-Montgomery Centre |                  |
|----------------------------------------------------------------------------------------------------------------------|---------------------------------|------------------|
| mission unless noted<br>erwise. This drawing is not for<br>struction. do not scale from<br>vings, figured dimensions | project number 23010            | client<br>RSLLC  |
| I take precedence.                                                                                                   | drawing PROPOSED                | LANDSCAPING PLAN |

| tgomery Centre      | 20/12/2024               | 04                  |
|---------------------|--------------------------|---------------------|
| LC<br>DSCAPING PLAN | drawing scale 1:100 @ A1 | drawing number A102 |