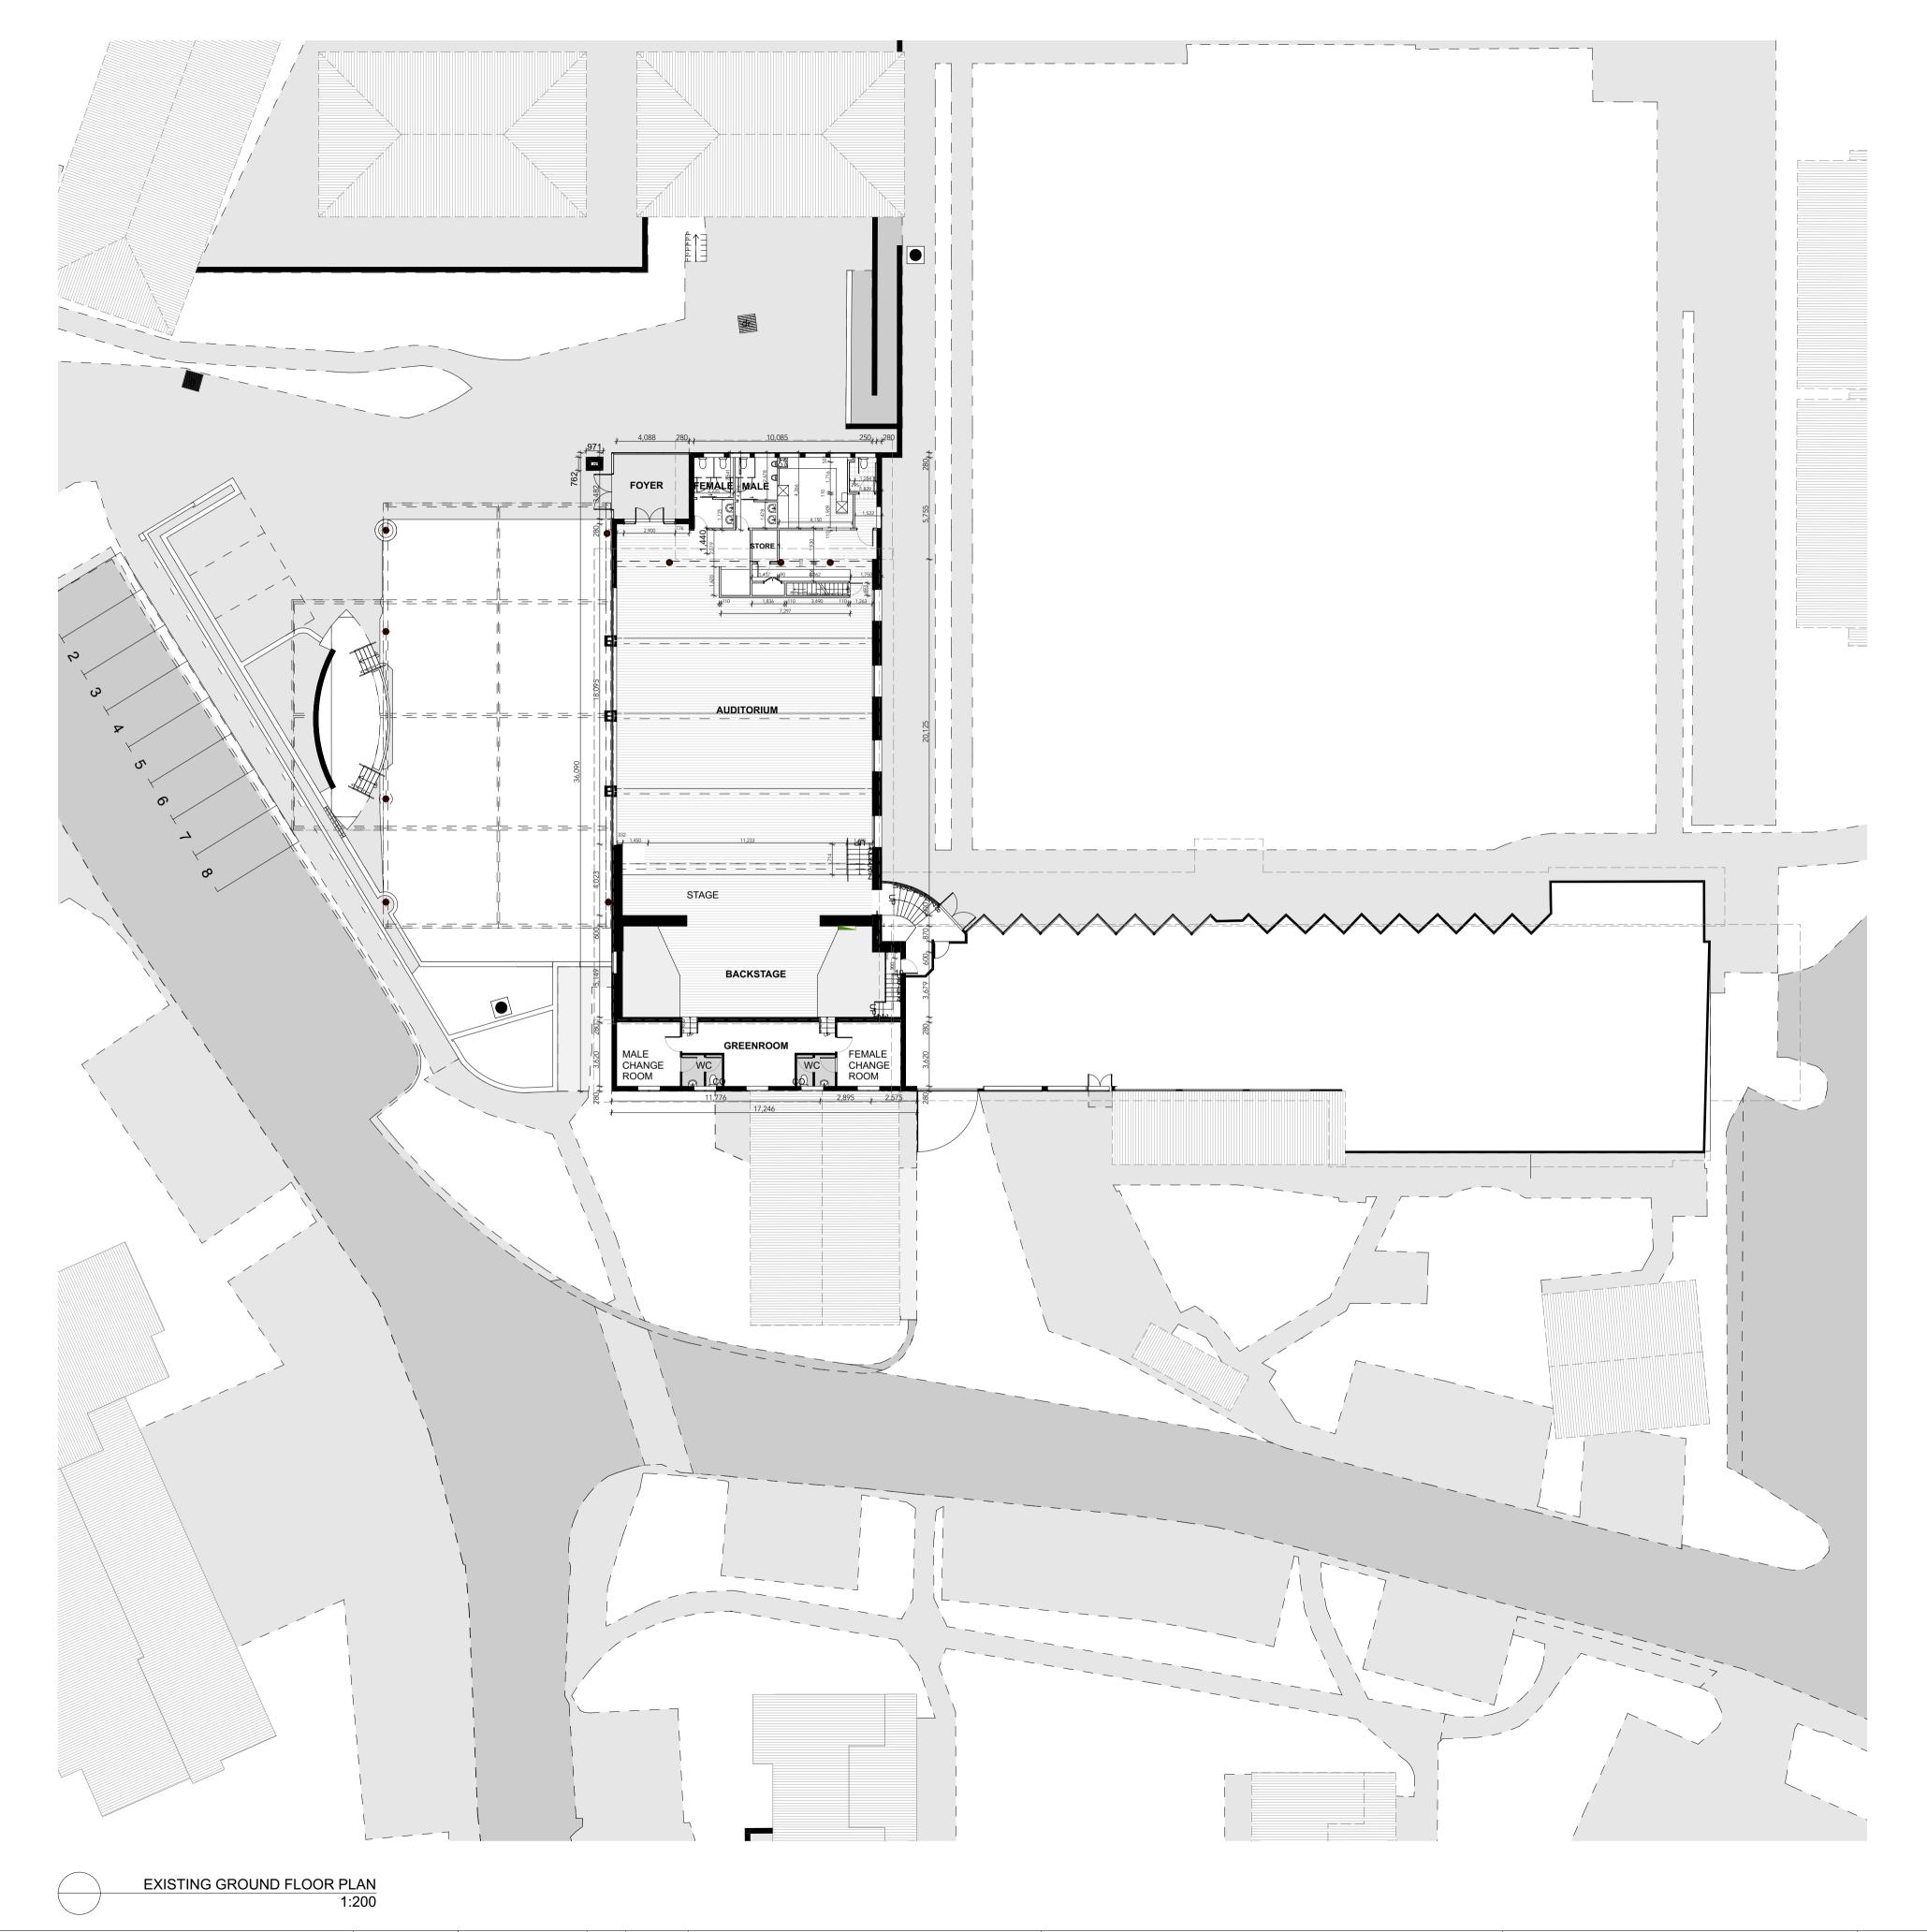

| project                         |                   | date                     | revision issue |
|---------------------------------|-------------------|--------------------------|----------------|
| Anzac Village-Montgomery Centre |                   | 20/12/2024               | 03             |
| project number 23010 drawing    | client<br>RSLLC   | drawing scale 1:200 @ A1 | drawing number |
| EXISTING                        | GROUND FLOOR PLAN |                          |                |