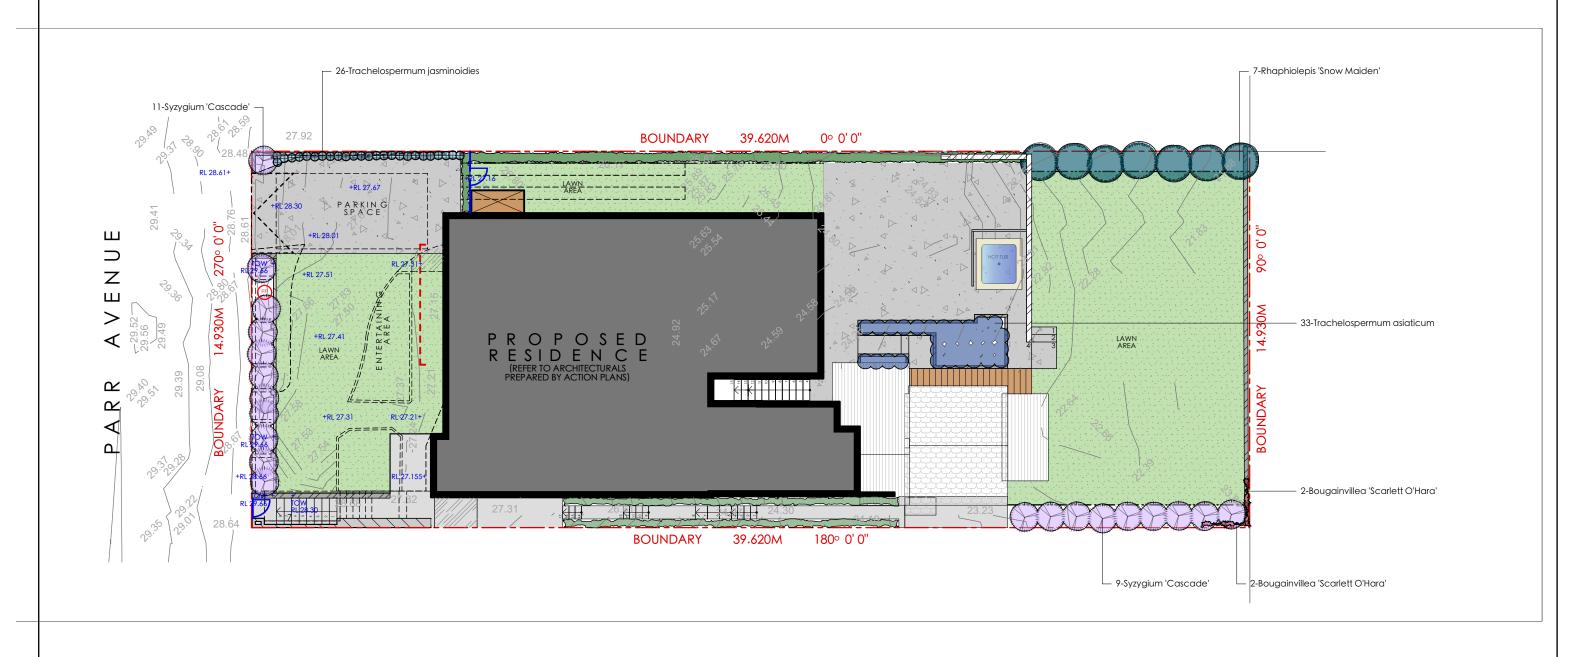

## PLANTING SCHEDULE

| ID  | Latin Name                      | Common Name              | Quantity | Scheduled Size | Spread | Height |  |
|-----|---------------------------------|--------------------------|----------|----------------|--------|--------|--|
| BS  | Bougainvillea 'Scarlett O'Hara' | Bougainvillea            | 4        | 5lt            | 1000   | 3000   |  |
| RSM | Rhaphiolepis 'Snow Maiden'      | Indian Hawthorn          | 7        | 5lt            | 1500   | 900    |  |
| SCS | Syzygium 'Cascade'              | Dwarf Weeping Lillypilly | 20       | 25lt           | 1200   | 1500   |  |
| TRA | Trachelospermum asiaticum       | Jasmine                  | 33       | 5lt            | 600    | 300    |  |
| TJ  | Trachelospermum jasminoidies    | Star Jasmine             | 26       | 5lt            | 350    | 1200   |  |