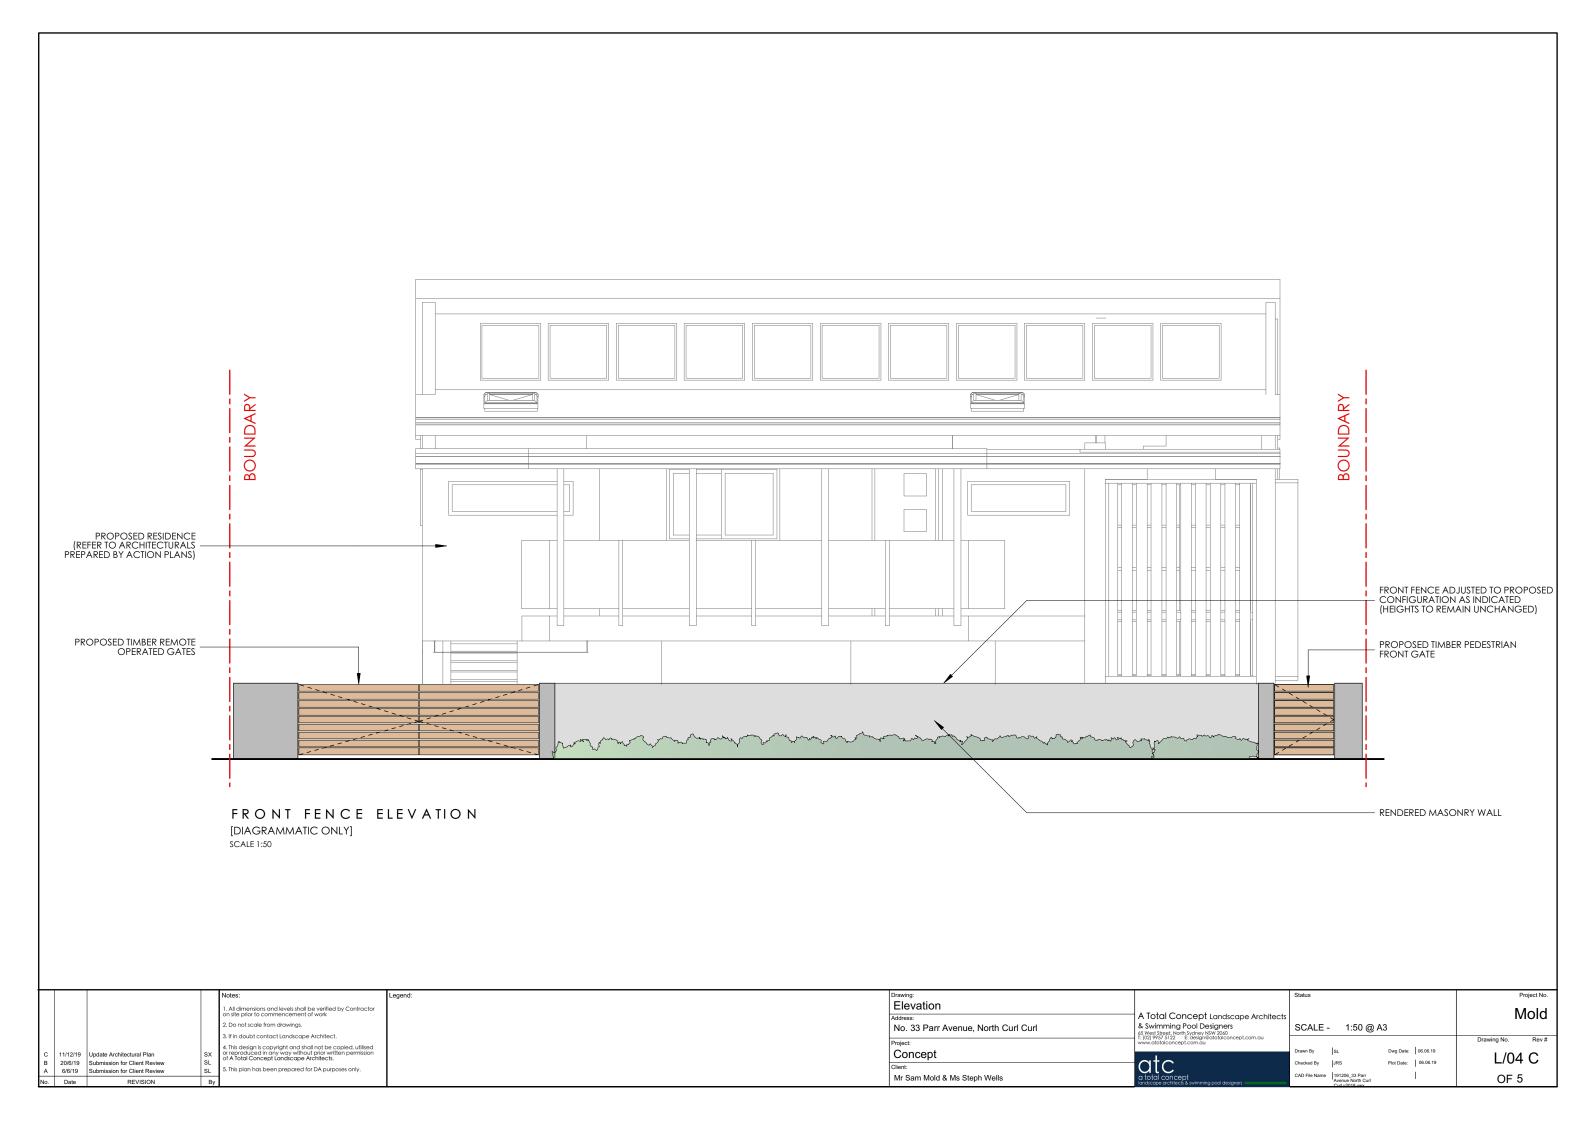

Section I. All dimensions and levels shall be verified by Contractor on site prior to commencement of work Mold A Total Concept Landscape Architect & Swimming Pool Designers
65 West Street, North Sydney NSW 2060
T: (02) 9957 5122 E: design@atotalconc 2. Do not scale from drawings. No. 33 Parr Avenue, North Curl Curl SCALE - 1:50 @ A3 3. If in doubt contact Landscape Architect. This design is copyright and shall not be copied, utilised or reproduced in any way without prior written permission of A Total Concept Landscape Architects. Dwg Date: 06.06.19 Concept 11/12/19 Update Architectural Plan
20/6/19 Submission for Client Review
Submission for Client Review L/05 C atc Checked By JRS Plot Date: 06.06.19 5. This plan has been prepared for DA purposes only. Mr Sam Mold & Ms Steph Wells OF 5