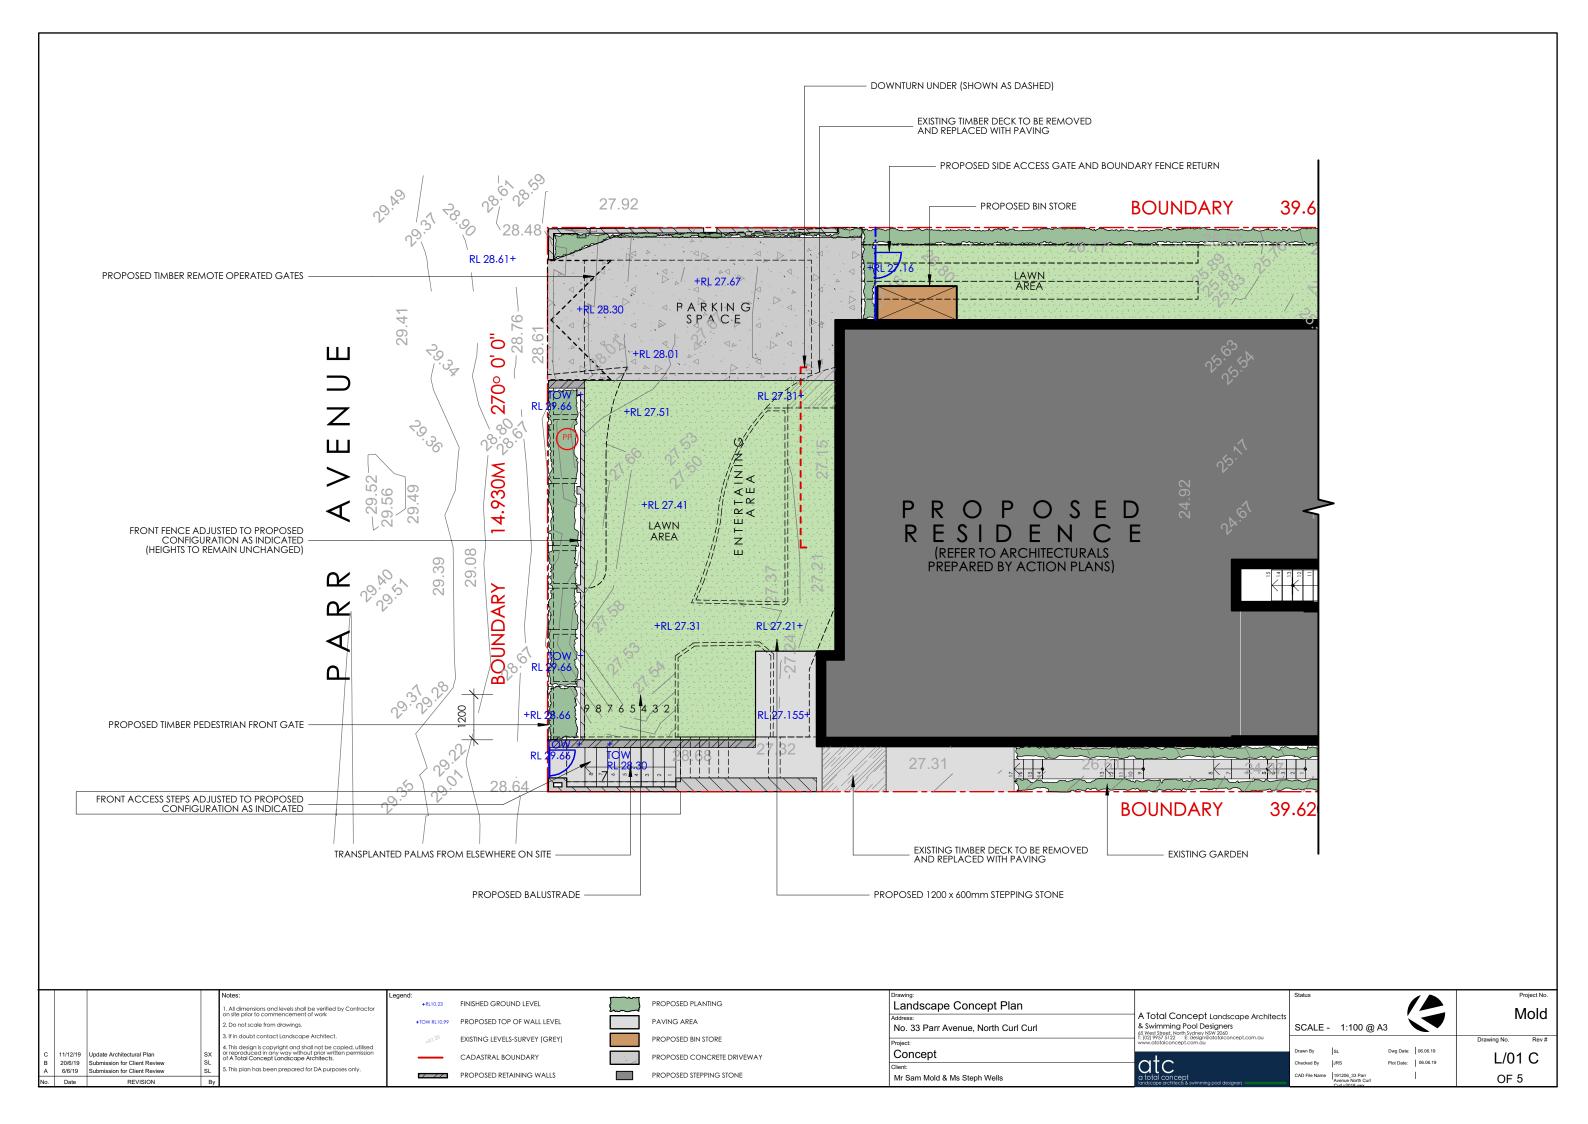

## PLANTING SCHEDULE

| ID  | Latin Name                      | Common Name              | Quantity | Scheduled Size | Spread | Height |  |
|-----|---------------------------------|--------------------------|----------|----------------|--------|--------|--|
| BS  | Bougainvillea 'Scarlett O'Hara' | Bougainvillea            | 4        | 5lt            | 1000   | 3000   |  |
| RSM | Rhaphiolepis 'Snow Maiden'      | Indian Hawthorn          | 7        | 5lt            | 1500   | 900    |  |
| SCS | Syzygium 'Cascade'              | Dwarf Weeping Lillypilly | 20       | 25lt           | 1200   | 1500   |  |
| TRA | Trachelospermum asiaticum       | Jasmine                  | 33       | 5lt            | 600    | 300    |  |
| TJ  | Trachelospermum jasminoidies    | Star Jasmine             | 26       | 5lt            | 350    | 1200   |  |