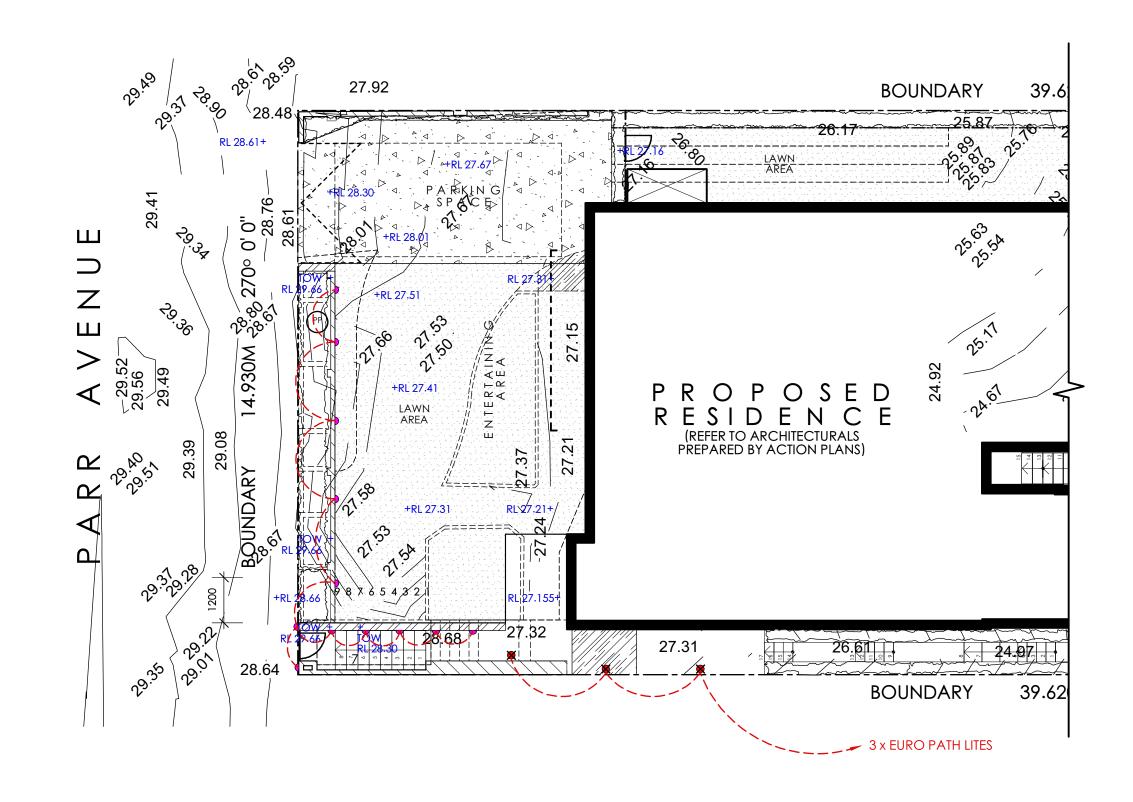

## SUGGESTED LIGHTING:

EURO PATH LITE

EURO STEP LITE SOLID EYELID

NOTES:
ALL LIGHTS FROM HUNZA OUTDOOR PURE LIGHTING OR SIMILAR INSTALLED TO MANUFACTURER'S SPECIFICATION.

|                |          |                                                           |      | Notes:                                                                                             | Legend: | Drawing:                            |                                                                                           | Status                                            | 1                   | Project No.      |
|----------------|----------|-----------------------------------------------------------|------|----------------------------------------------------------------------------------------------------|---------|-------------------------------------|-------------------------------------------------------------------------------------------|---------------------------------------------------|---------------------|------------------|
|                |          |                                                           |      | All dimensions and levels shall be verified by Contractor on site prior to commencement of work    |         | Lighting Plan                       | A Total Concept Landscape Architects                                                      |                                                   |                     | Mold             |
|                |          |                                                           |      | Do not scale from drawings.                                                                        |         | No. 33 Parr Avenue, North Curl Curl | & Swimming Pool Designers                                                                 | SCALE - 1:100 @                                   | ) A3                |                  |
|                |          |                                                           |      | 3. If in doubt contact Landscape Architect.                                                        |         |                                     | 65 West Street, North Sydney NSW 2060<br>T: (02) 9957 5122 E: design@atotalconcept.com.au |                                                   |                     | Drawing No. Rev# |
|                |          |                                                           |      | 4. This design is copyright and shall not be copied, utilised                                      |         | Project:                            | www.atotalconcept.com.au                                                                  | Drawn By SL                                       | Dwg Date: 06.06.19  | ,                |
|                |          | Update Architectural Plan                                 | SX   | or reproduced in any way without prior written permission of A Total Concept Landscape Architects. |         | Concept                             | مال م                                                                                     |                                                   |                     | L/03 C           |
|                |          | Submission for Client Review Submission for Client Review | SL   | 5. This plan has been prepared for DA purposes only.                                               |         | Client:                             | atc                                                                                       | Checked By JRS                                    | Plot Date: 06.06.19 |                  |
| - <del> </del> |          |                                                           | D.   |                                                                                                    |         | Mr Sam Mold & Ms Steph Wells        | a total concept                                                                           | CAD File Name 191206_33 Parr<br>Avenue North Curl | į.                  | OF 5             |
| Į,             | lo. Date | REVISION                                                  | р Бу |                                                                                                    |         | •                                   | landscape architects & swimming pool designers                                            | 'Avenue North Curl                                |                     | U. U             |