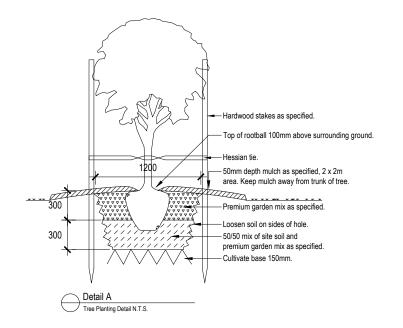

### STAKING

Install 2 x 1800mm 40x40 hardwood timber stakes with hessian ties to all trees. Provide appropriate support considering exposure to prevailing winds. Stakes and hessian ties to be removed as soon as the tree is self supporting.

### MULCHING

Quality system: AS 4454

All planting area impacted by building works to receive 50-75mm of garden Mulch, Hort-Bark, ANL p: 02 9450 1444 or approved alternative. Keep mulch 100mm away from plant stem & form a well to stop excessive water runoff. Finish flush with adjacent surfaces.