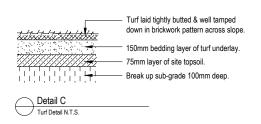

#### TURFING

New turf- Sir Walter Soft Leafed Buffalo.

Excavate / grade all areas to be turfed to 120mm below finished levels. Ensure that all surface runoff is directed away from buildings. Ensure that no pooling or ponding will occur. Further rip the sub-grade to 150mm. Install 100mm of imported turf underlay. Rolls to be closely butted and laid in a brickwork pattern. Fill any small gaps with topsoil and water thoroughly.