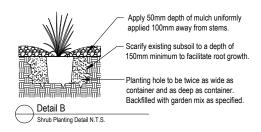

# **EXCAVATION & SUB SOIL PREPARATION**

Excavate garden beds to the depth required and rip or scarify base & sides of pit to a minimum depth of 150mm.

### MULCHING

Quality system: AS 4454

All planting area impacted by building works to receive 50-75mm of garden Mulch, Hort-Bark, ANL p: 02 9450 1444 or approved alternative. Keep mulch 100mm away from plant stem & form a well to stop excessive water runoff. Finish flush with adjacent surfaces.