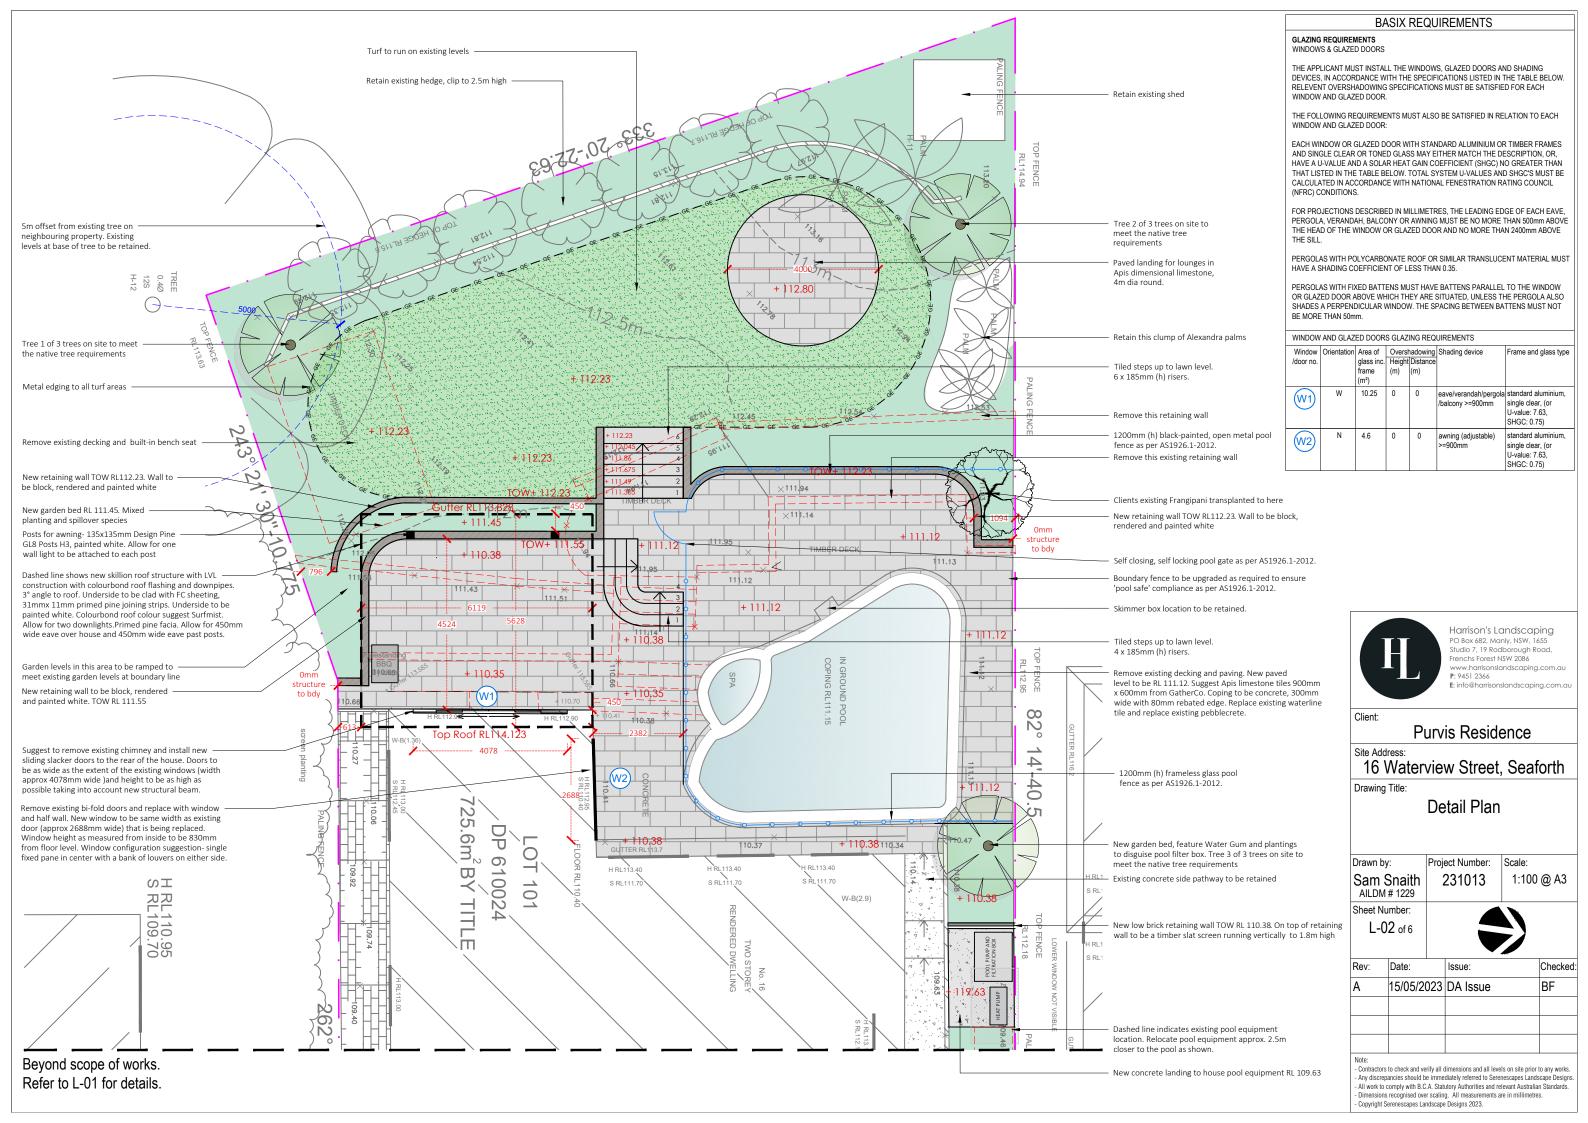

Site Address:
16 Waterview Street, Seaforth

Drawing Title:

Planting Plan

Drawn by: Project Number: 1:100 @ A3 Sam Snaith AILDM # 1229 231013 Sheet Number: L-03 of 6

| Rev: | Date:    |     | Issue:   | Checked |
|------|----------|-----|----------|---------|
| Α    | 15/05/20 | )23 | DA Issue | BF      |
|      |          |     |          |         |
|      |          |     |          |         |
|      |          |     |          |         |