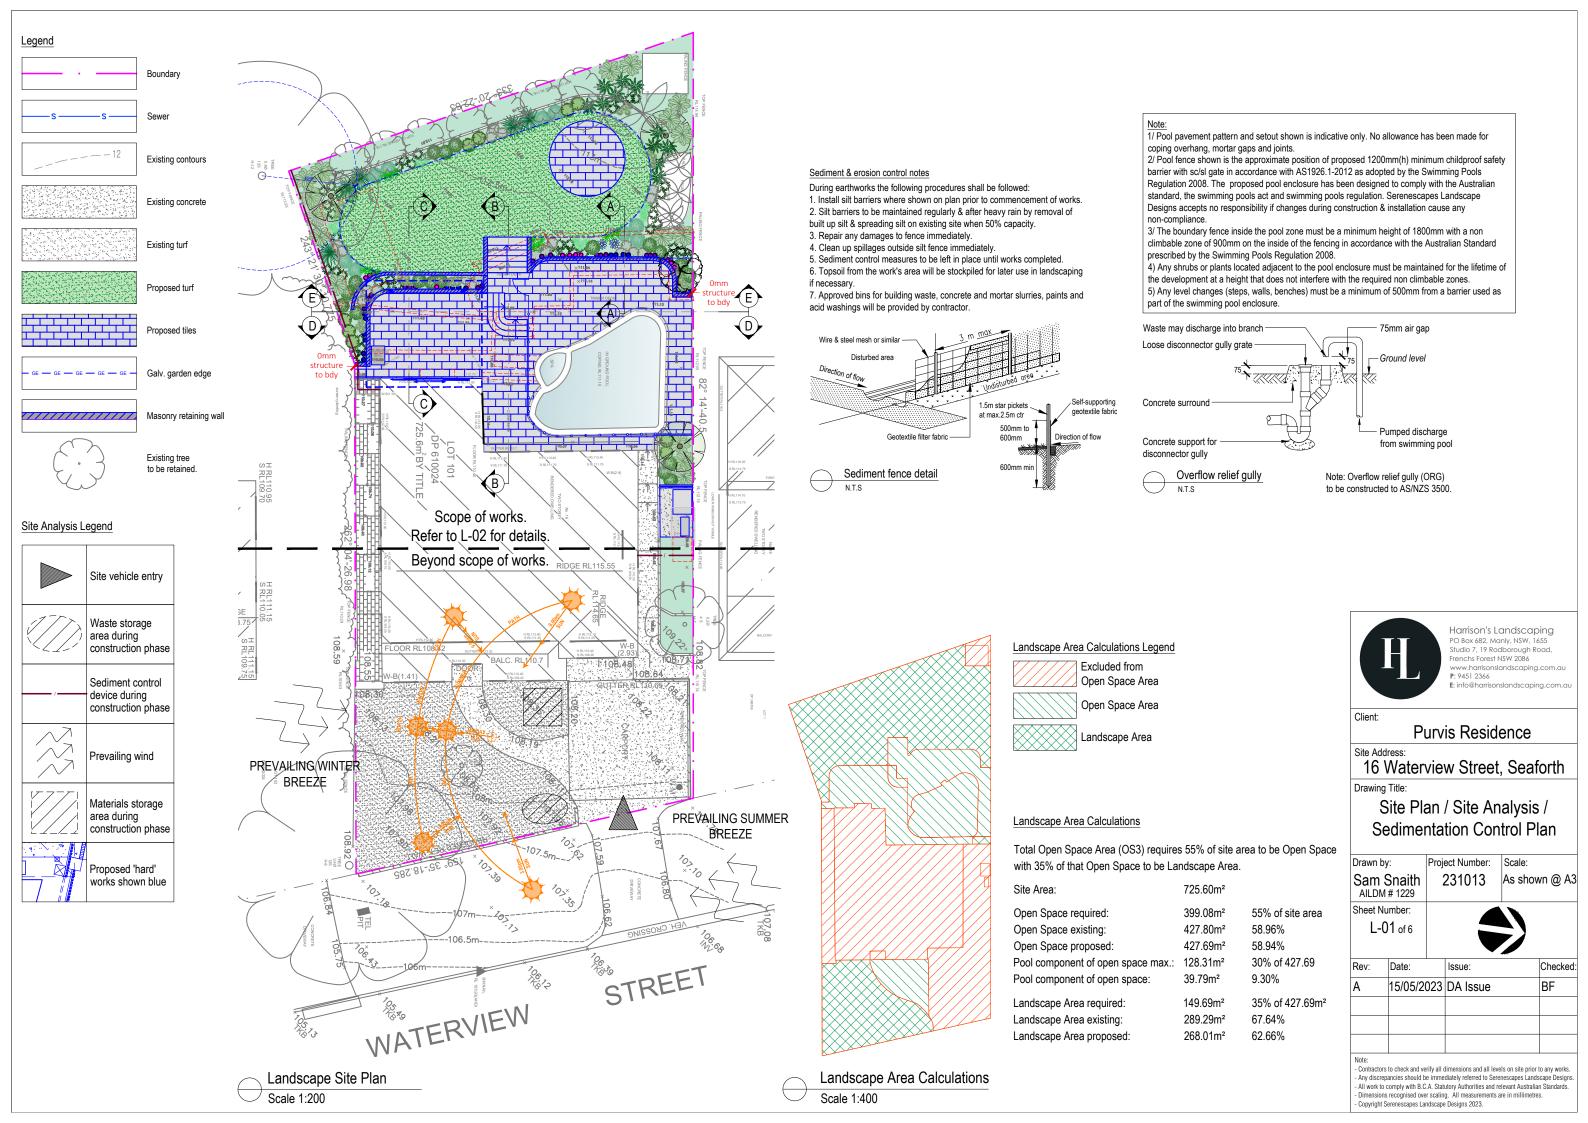

Site Address:
16 Waterview Street, Seaforth

Drawing Title:

Planting Plan

Drawn by: Project Number: 1:100 @ A3 Sam Snaith AILDM # 1229 231013 Sheet Number: L-03 of 6

| Rev: | Date:    |     | Issue:   | Checked |
|------|----------|-----|----------|---------|
| Α    | 15/05/20 | )23 | DA Issue | BF      |
|      |          |     |          |         |
|      |          |     |          |         |
|      |          |     |          |         |