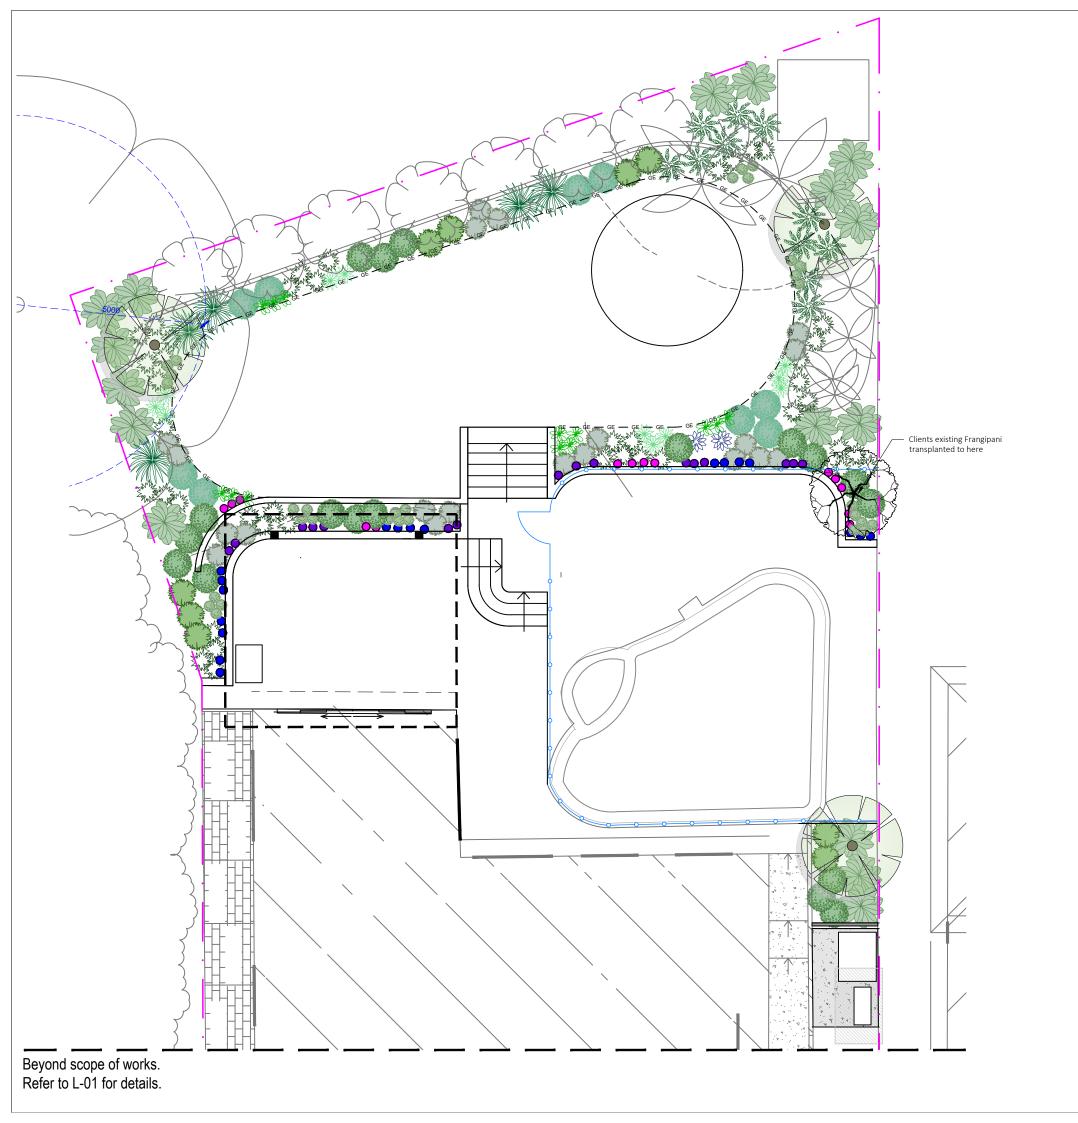

## Plant Schedule

| Plant Schedule                                                                                                                                                                                                                                                                                                                                                                                                                                                                                                                                                                                                                                                                                                                                                                                                                                                                                                                                                                                                                                                                                                                                                                                                                                                                                                                                                                                                                                                                                                                                                                                                                                                                                                                                                                                                                                                                                                                                                                                                                                                                                                                 |     |                               |                               |          |               |  |  |  |  |
|--------------------------------------------------------------------------------------------------------------------------------------------------------------------------------------------------------------------------------------------------------------------------------------------------------------------------------------------------------------------------------------------------------------------------------------------------------------------------------------------------------------------------------------------------------------------------------------------------------------------------------------------------------------------------------------------------------------------------------------------------------------------------------------------------------------------------------------------------------------------------------------------------------------------------------------------------------------------------------------------------------------------------------------------------------------------------------------------------------------------------------------------------------------------------------------------------------------------------------------------------------------------------------------------------------------------------------------------------------------------------------------------------------------------------------------------------------------------------------------------------------------------------------------------------------------------------------------------------------------------------------------------------------------------------------------------------------------------------------------------------------------------------------------------------------------------------------------------------------------------------------------------------------------------------------------------------------------------------------------------------------------------------------------------------------------------------------------------------------------------------------|-----|-------------------------------|-------------------------------|----------|---------------|--|--|--|--|
| Sym                                                                                                                                                                                                                                                                                                                                                                                                                                                                                                                                                                                                                                                                                                                                                                                                                                                                                                                                                                                                                                                                                                                                                                                                                                                                                                                                                                                                                                                                                                                                                                                                                                                                                                                                                                                                                                                                                                                                                                                                                                                                                                                            | No. | Botanical Name                | Common Name                   | Pot Size | Mature Height |  |  |  |  |
|                                                                                                                                                                                                                                                                                                                                                                                                                                                                                                                                                                                                                                                                                                                                                                                                                                                                                                                                                                                                                                                                                                                                                                                                                                                                                                                                                                                                                                                                                                                                                                                                                                                                                                                                                                                                                                                                                                                                                                                                                                                                                                                                | 3   | Agave 'Blue Glow'             | Agave 'Blue Glow'             | 300mm    | 0.6m          |  |  |  |  |
|                                                                                                                                                                                                                                                                                                                                                                                                                                                                                                                                                                                                                                                                                                                                                                                                                                                                                                                                                                                                                                                                                                                                                                                                                                                                                                                                                                                                                                                                                                                                                                                                                                                                                                                                                                                                                                                                                                                                                                                                                                                                                                                                | 16  | Alpinia nutans                | Native Ginger                 | 300mm    | 1.0m          |  |  |  |  |
|                                                                                                                                                                                                                                                                                                                                                                                                                                                                                                                                                                                                                                                                                                                                                                                                                                                                                                                                                                                                                                                                                                                                                                                                                                                                                                                                                                                                                                                                                                                                                                                                                                                                                                                                                                                                                                                                                                                                                                                                                                                                                                                                | 16  | Casuarina 'Cousin It'         | Casuarina 'Cousin It'         | 300mm    | 0.3m          |  |  |  |  |
| *                                                                                                                                                                                                                                                                                                                                                                                                                                                                                                                                                                                                                                                                                                                                                                                                                                                                                                                                                                                                                                                                                                                                                                                                                                                                                                                                                                                                                                                                                                                                                                                                                                                                                                                                                                                                                                                                                                                                                                                                                                                                                                                              | 13  | Cerastium tomentosum          | Snow in Summer                | 150mm    | 0.2m          |  |  |  |  |
| A Charles                                                                                                                                                                                                                                                                                                                                                                                                                                                                                                                                                                                                                                                                                                                                                                                                                                                                                                                                                                                                                                                                                                                                                                                                                                                                                                                                                                                                                                                                                                                                                                                                                                                                                                                                                                                                                                                                                                                                                                                                                                                                                                                      | 20  | Crassula 'Bluebird'           | Crassula 'Bluebird'           | 200mm    | 0.7m          |  |  |  |  |
|                                                                                                                                                                                                                                                                                                                                                                                                                                                                                                                                                                                                                                                                                                                                                                                                                                                                                                                                                                                                                                                                                                                                                                                                                                                                                                                                                                                                                                                                                                                                                                                                                                                                                                                                                                                                                                                                                                                                                                                                                                                                                                                                | 11  | Cycas revoluta                | Cycad                         | 200mm    | 1.0m          |  |  |  |  |
|                                                                                                                                                                                                                                                                                                                                                                                                                                                                                                                                                                                                                                                                                                                                                                                                                                                                                                                                                                                                                                                                                                                                                                                                                                                                                                                                                                                                                                                                                                                                                                                                                                                                                                                                                                                                                                                                                                                                                                                                                                                                                                                                | 11  | Dianella 'Border Silver'      | Dianella 'Border Silver'      | 200mm    | 0.6m          |  |  |  |  |
|                                                                                                                                                                                                                                                                                                                                                                                                                                                                                                                                                                                                                                                                                                                                                                                                                                                                                                                                                                                                                                                                                                                                                                                                                                                                                                                                                                                                                                                                                                                                                                                                                                                                                                                                                                                                                                                                                                                                                                                                                                                                                                                                | 18  | Dichondra 'Silver Trails'     | Dichondra 'Silver Trails'     | 150mm    | 0.1m          |  |  |  |  |
|                                                                                                                                                                                                                                                                                                                                                                                                                                                                                                                                                                                                                                                                                                                                                                                                                                                                                                                                                                                                                                                                                                                                                                                                                                                                                                                                                                                                                                                                                                                                                                                                                                                                                                                                                                                                                                                                                                                                                                                                                                                                                                                                | 5   | Miscanthus sinensis 'Adagio'  | Miscanthus sinensis 'Adagio'  | 200mm    | 1.0m          |  |  |  |  |
|                                                                                                                                                                                                                                                                                                                                                                                                                                                                                                                                                                                                                                                                                                                                                                                                                                                                                                                                                                                                                                                                                                                                                                                                                                                                                                                                                                                                                                                                                                                                                                                                                                                                                                                                                                                                                                                                                                                                                                                                                                                                                                                                | 42  | Philodendron Zanadu           | Philodendron Zanadu           | 200mm    | 0.6m          |  |  |  |  |
|                                                                                                                                                                                                                                                                                                                                                                                                                                                                                                                                                                                                                                                                                                                                                                                                                                                                                                                                                                                                                                                                                                                                                                                                                                                                                                                                                                                                                                                                                                                                                                                                                                                                                                                                                                                                                                                                                                                                                                                                                                                                                                                                | 18  | Raphiolepsis 'Oriental Pearl' | Raphiolepsis 'Oriental Pearl' | 200mm    | 1.0m          |  |  |  |  |
| •                                                                                                                                                                                                                                                                                                                                                                                                                                                                                                                                                                                                                                                                                                                                                                                                                                                                                                                                                                                                                                                                                                                                                                                                                                                                                                                                                                                                                                                                                                                                                                                                                                                                                                                                                                                                                                                                                                                                                                                                                                                                                                                              | 14  | Rosmarinus prostrata          | Trailing Rosemary             | 150mm    | 0.3m          |  |  |  |  |
|                                                                                                                                                                                                                                                                                                                                                                                                                                                                                                                                                                                                                                                                                                                                                                                                                                                                                                                                                                                                                                                                                                                                                                                                                                                                                                                                                                                                                                                                                                                                                                                                                                                                                                                                                                                                                                                                                                                                                                                                                                                                                                                                | 9   | Salvia 'Santa Barbara Purple' | Salvia 'Santa Barbara Purple' | 200mm    | 0.8m          |  |  |  |  |
| 0                                                                                                                                                                                                                                                                                                                                                                                                                                                                                                                                                                                                                                                                                                                                                                                                                                                                                                                                                                                                                                                                                                                                                                                                                                                                                                                                                                                                                                                                                                                                                                                                                                                                                                                                                                                                                                                                                                                                                                                                                                                                                                                              | 27  | Sansevieria trifasciata Green | Mother-in-laws Tongue         | 200mm    | 0.6m          |  |  |  |  |
| The state of the s | 9   | Strobilanthus gossypinus      | Persian Shield                | 200mm    | 1.0m          |  |  |  |  |
|                                                                                                                                                                                                                                                                                                                                                                                                                                                                                                                                                                                                                                                                                                                                                                                                                                                                                                                                                                                                                                                                                                                                                                                                                                                                                                                                                                                                                                                                                                                                                                                                                                                                                                                                                                                                                                                                                                                                                                                                                                                                                                                                | 3   | Tristaniopsis laurina         | Water Gum                     | 75Ltr    | 5.0m          |  |  |  |  |
|                                                                                                                                                                                                                                                                                                                                                                                                                                                                                                                                                                                                                                                                                                                                                                                                                                                                                                                                                                                                                                                                                                                                                                                                                                                                                                                                                                                                                                                                                                                                                                                                                                                                                                                                                                                                                                                                                                                                                                                                                                                                                                                                | ′   |                               |                               |          |               |  |  |  |  |

Site Address:
16 Waterview Street, Seaforth

Drawing Title:

Planting Plan

Drawn by: Project Number: 1:100 @ A3 Sam Snaith AILDM # 1229 231013 Sheet Number: L-03 of 6

| Rev: | Date:    |     | Issue:   | Checked |
|------|----------|-----|----------|---------|
| Α    | 15/05/20 | )23 | DA Issue | BF      |
|      |          |     |          |         |
|      |          |     |          |         |
|      |          |     |          |         |