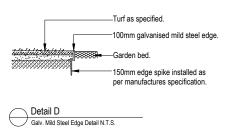

## ALUMINIUM GARDEN EDGING

Supply and install Link Edge 75mm as per Landscape Plan, Compact and level the base in the required area as indicated on Landscape Plan. Half hammer spikes into pre-punched holes (approx. 4 spikes every 3m length) starting from the first hole in the end of the Link Edge. Use spike washers supplied by manufacturer. Half hammer subsequent spikes in pivotal areas along the length. (Especially at points where a curve is required). Connect lengths together by using fish-plate connectors supplied by manufacturer. Check position of Link Edge is correct before hammering spikes firmly into ground.

#### TURFING

New turf- Sir Walter Soft Leafed Buffalo.

Excavate / grade all areas to be turfed to 120mm below finished levels. Ensure that all surface runoff is directed away from buildings. Ensure that no pooling or ponding will occur. Further rip the sub-grade to 150mm. Install 100mm of imported turf underlay. Rolls to be closely butted and laid in a brickwork pattern. Fill any small gaps with topsoil and water thoroughly.