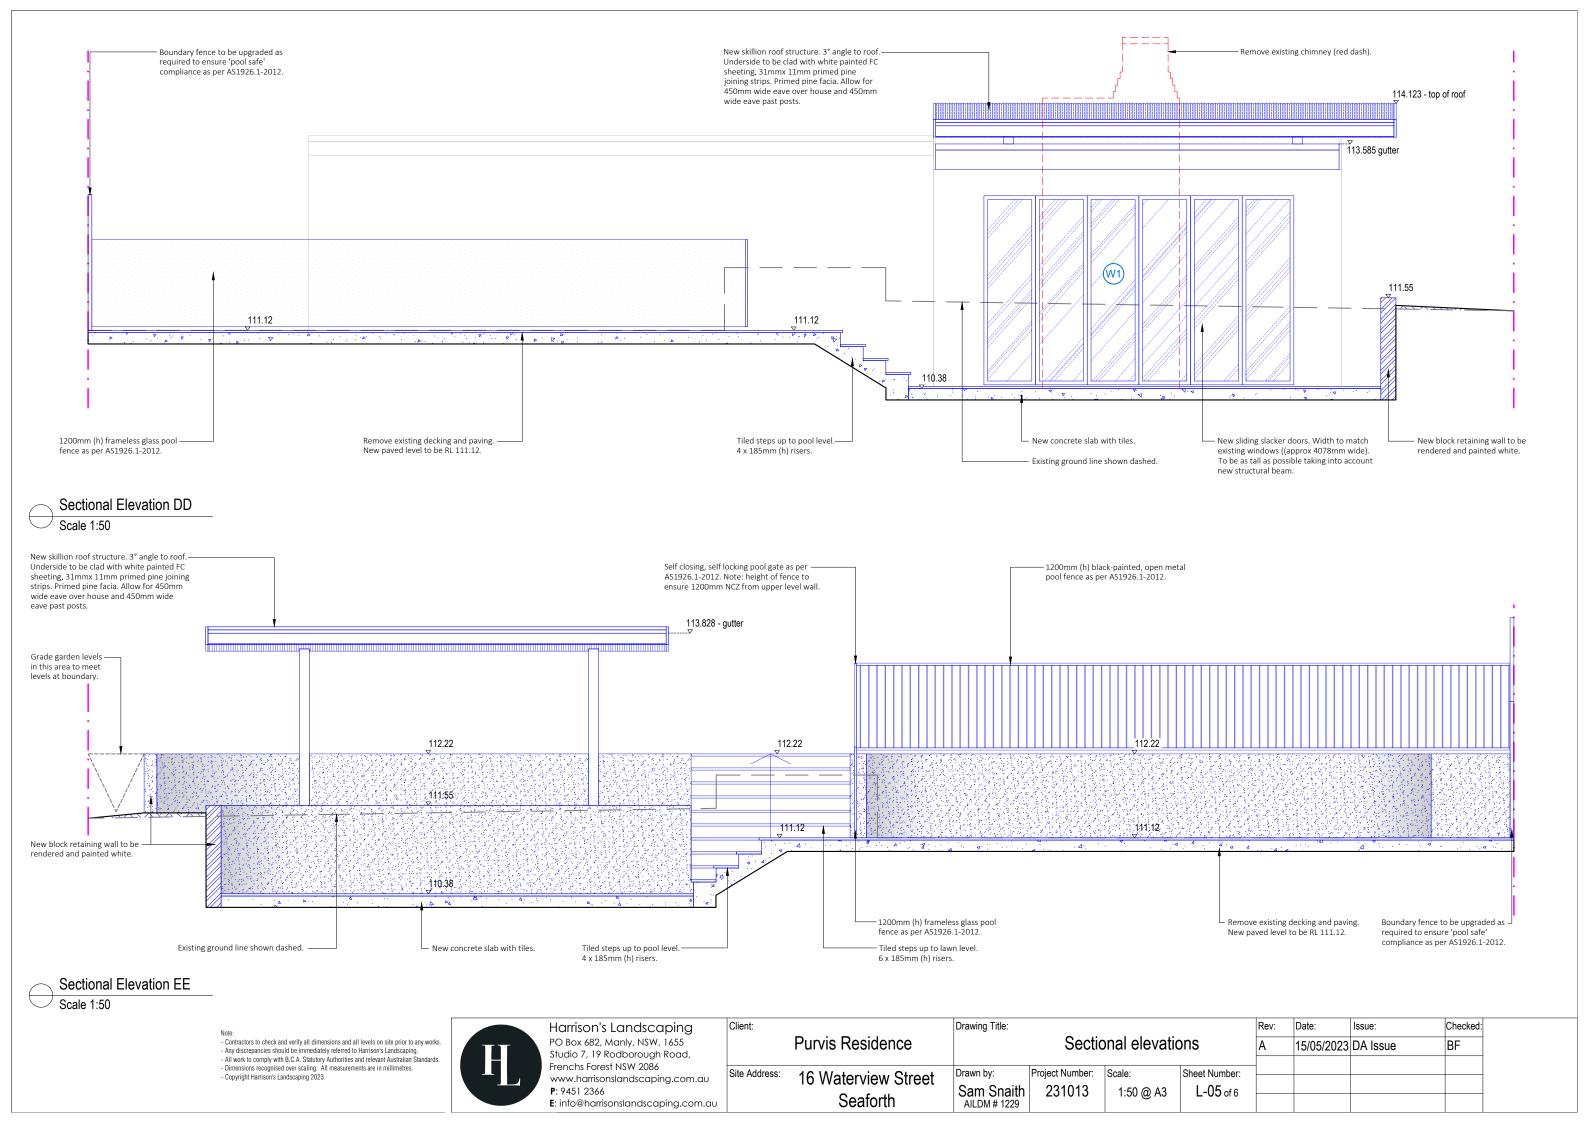

Site Address:
16 Waterview Street, Seaforth

Drawing Title:

Planting Plan

Drawn by: Project Number: 1:100 @ A3 Sam Snaith AILDM # 1229 231013 Sheet Number: L-03 of 6

| Rev: | Date:    |     | Issue:   | Checked |
|------|----------|-----|----------|---------|
| Α    | 15/05/20 | )23 | DA Issue | BF      |
|      |          |     |          |         |
|      |          |     |          |         |
|      |          |     |          |         |