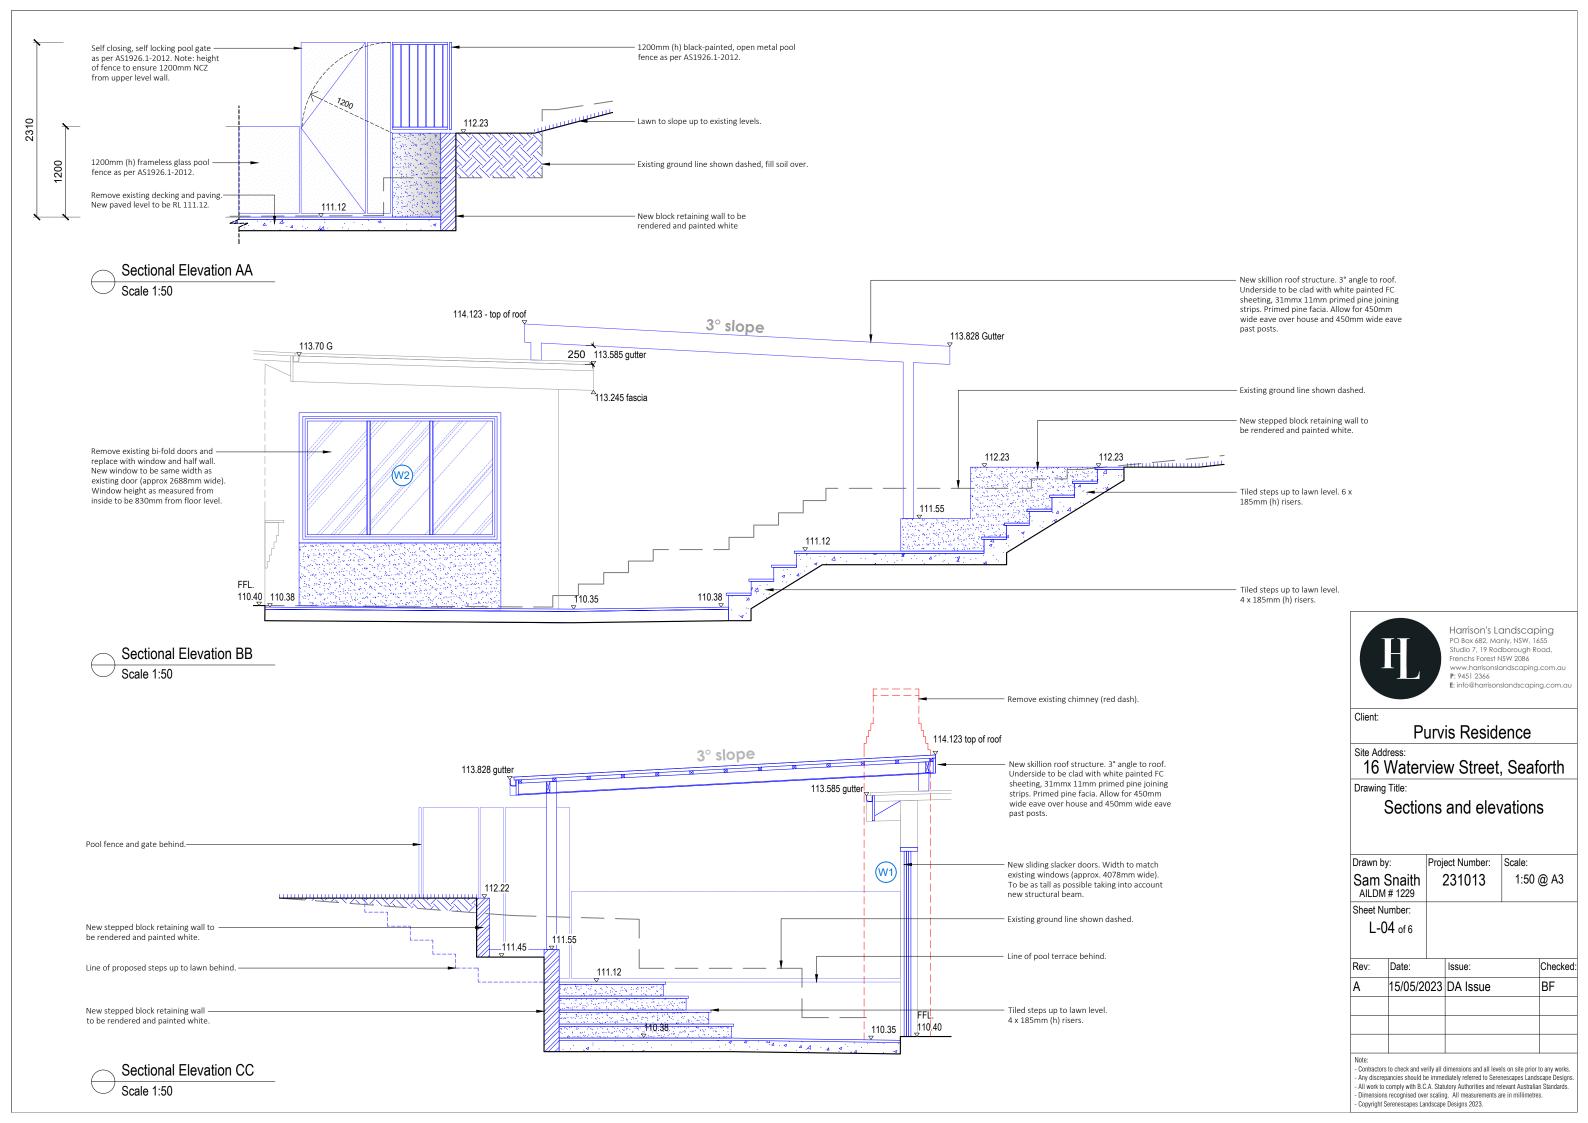

Site Address:
16 Waterview Street, Seaforth

Drawing Title:

Planting Plan

Drawn by: Project Number: 1:100 @ A3 Sam Snaith AILDM # 1229 231013 Sheet Number: L-03 of 6

| Rev: | Date:    |     | Issue:   | Checked |
|------|----------|-----|----------|---------|
| Α    | 15/05/20 | )23 | DA Issue | BF      |
|      |          |     |          |         |
|      |          |     |          |         |
|      |          |     |          |         |