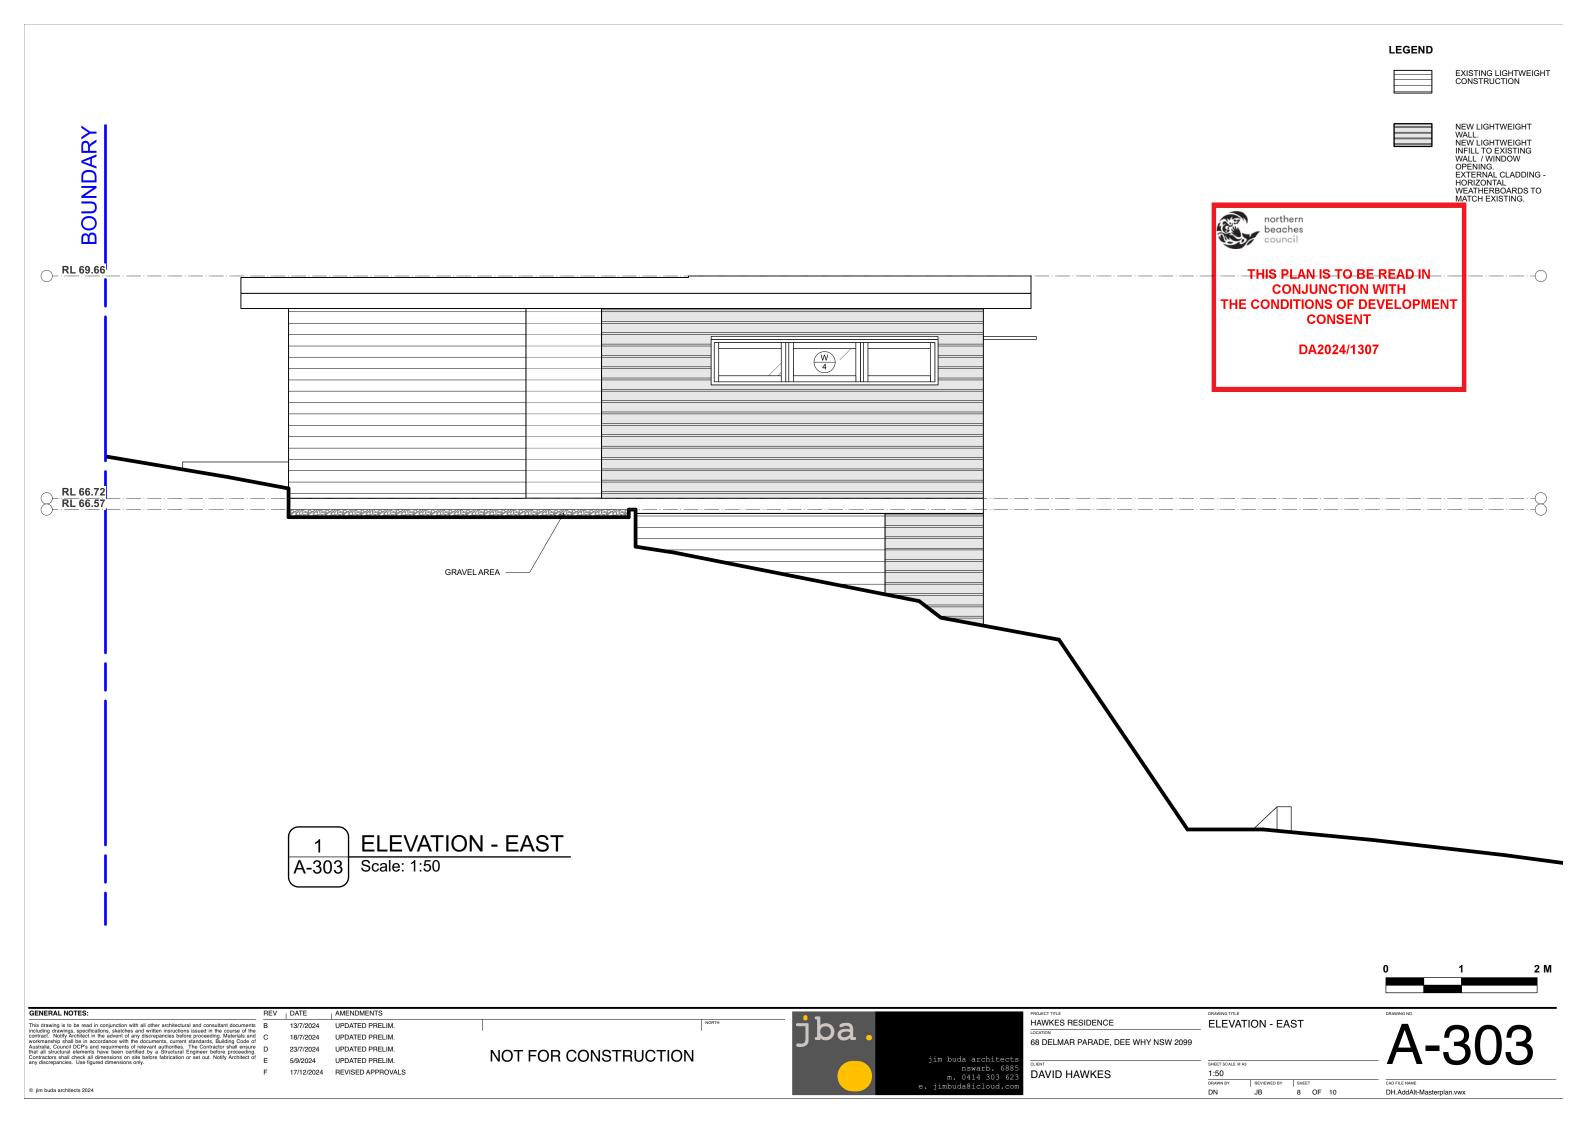

HEET SCALE @ AS  1:200 |         | A-200                    |
|---------|------|---------------------------------------------------------------------------------|--------------|-------------------------|---------|--------------------------|
|         |      |                                                                                 |              |                         |         |                          |
|         |      |                                                                                 |              | DN JB                   | 3 OF 10 | DH.AddAlt-Masterplan.vwx |

GENERAL NOTES: AMENDMENTS 13/7/2024 UPDATED PRELIM. UPDATED PRELIM. 23/7/2024 UPDATED PRELIM. NOT FOR CONSTRU UPDATED PRELIM. 5/9/2024 REVISED APPROVALS 17/12/2024 © jim buda architects 2024