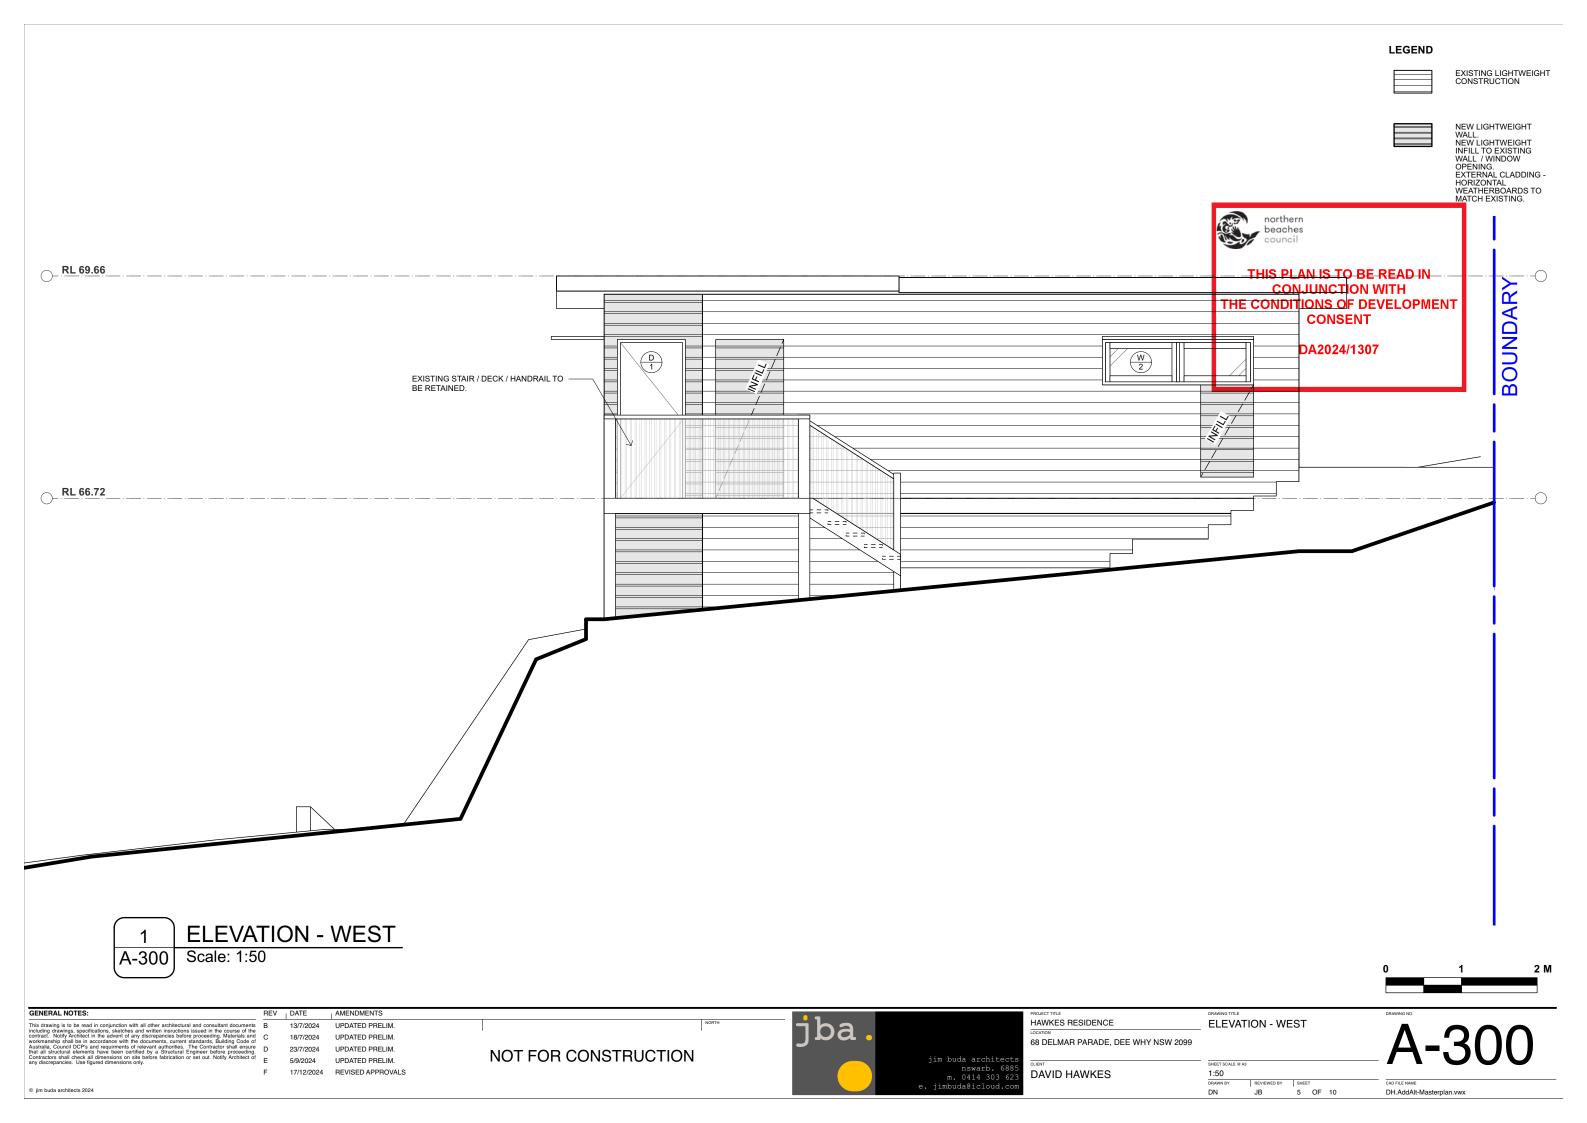

ES | SHEET SCALE @ AS  1:200 |         | A-200                    |
|---------|------|---------------------------------------------------------------------------------|--------------|-------------------------|---------|--------------------------|
|         |      |                                                                                 |              |                         |         |                          |
|         |      |                                                                                 |              | DN JB                   | 3 OF 10 | DH.AddAlt-Masterplan.vwx |

GENERAL NOTES: AMENDMENTS 13/7/2024 UPDATED PRELIM. UPDATED PRELIM. 23/7/2024 UPDATED PRELIM. NOT FOR CONSTRU UPDATED PRELIM. 5/9/2024 REVISED APPROVALS 17/12/2024 © jim buda architects 2024