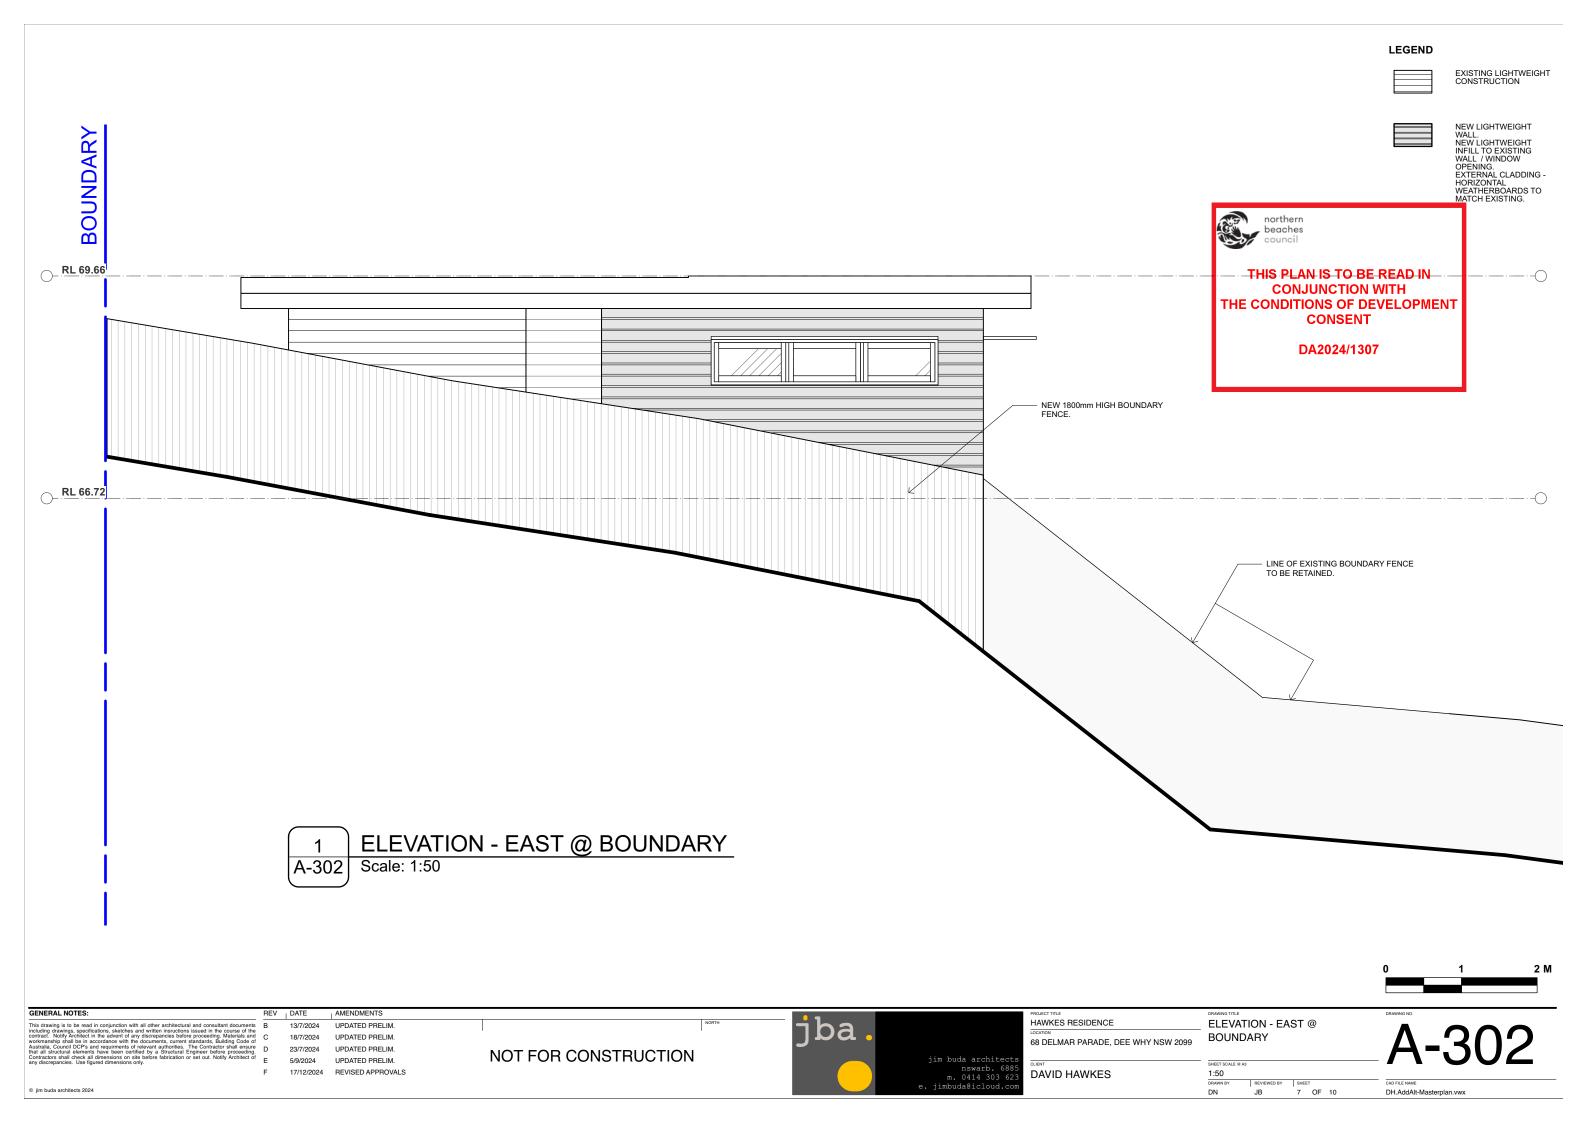

SHEET SCALE @ AS  1:200 |         | A-200                    |
|---------|------|---------------------------------------------------------------------------------|--------------|-------------------------|---------|--------------------------|
|         |      |                                                                                 |              |                         |         |                          |
|         |      |                                                                                 |              | DN JB                   | 3 OF 10 | DH.AddAlt-Masterplan.vwx |

GENERAL NOTES: AMENDMENTS 13/7/2024 UPDATED PRELIM. UPDATED PRELIM. 23/7/2024 UPDATED PRELIM. NOT FOR CONSTRU UPDATED PRELIM. 5/9/2024 REVISED APPROVALS 17/12/2024 © jim buda architects 2024