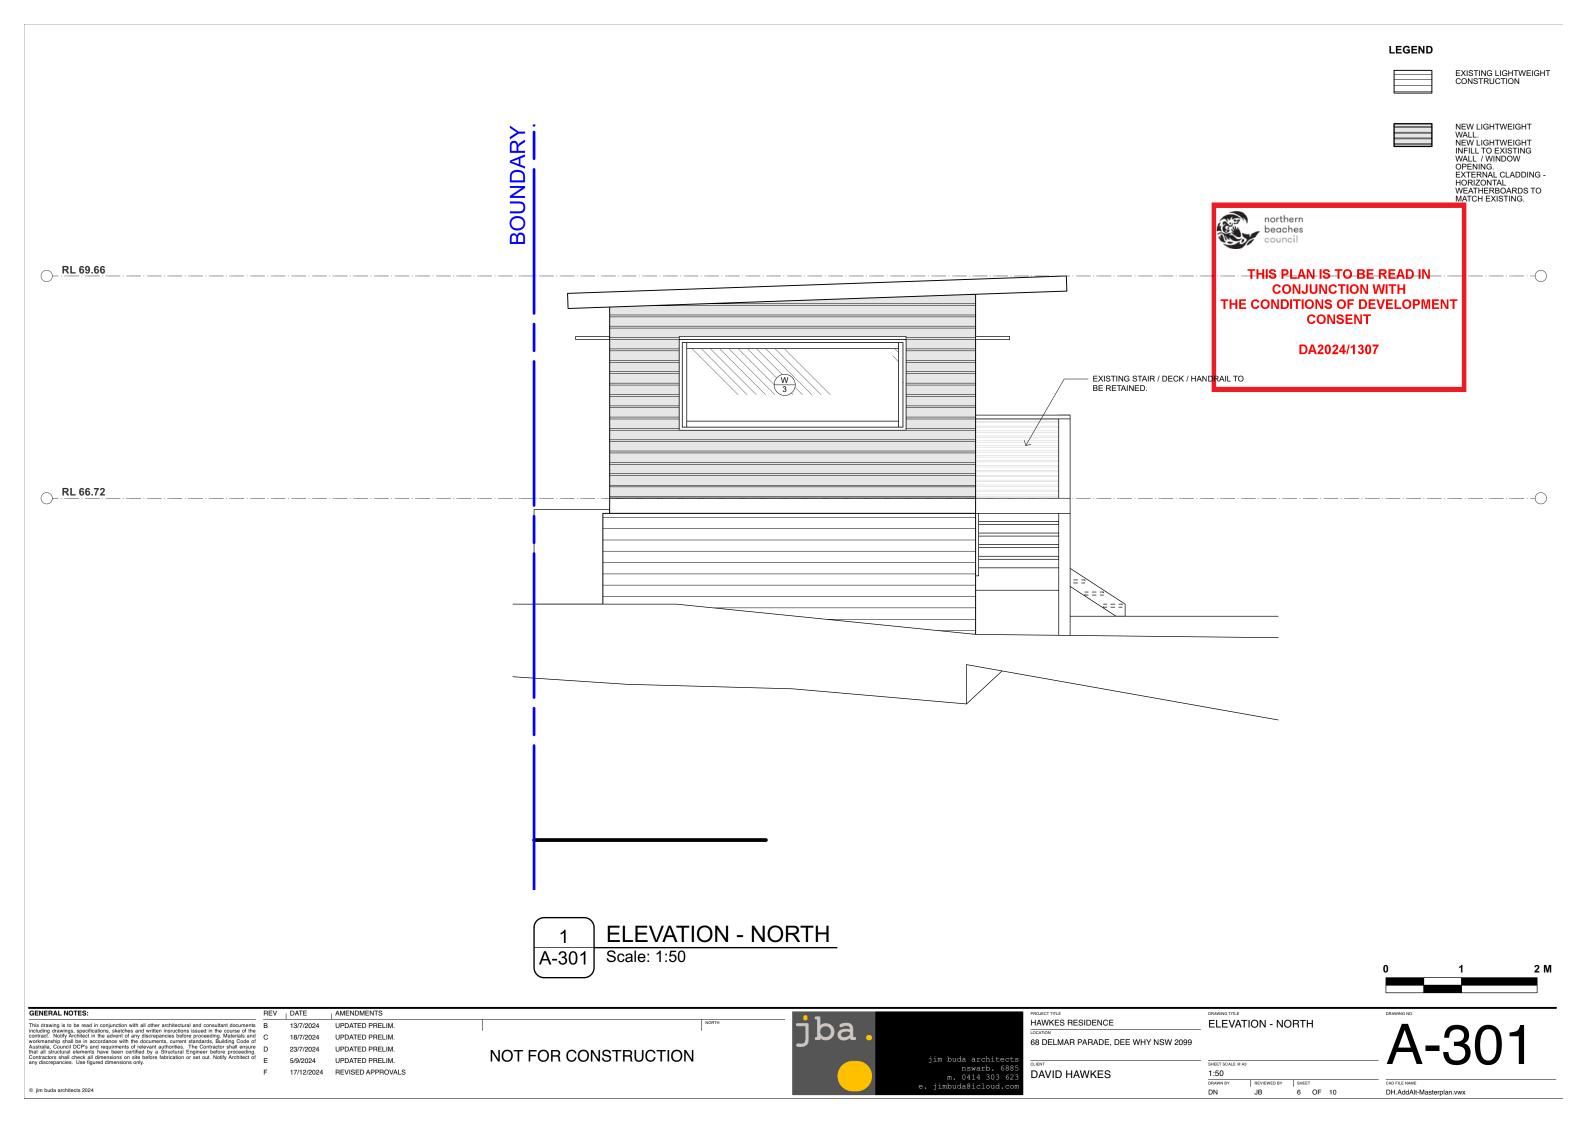

| SHEET SCALE @ AS  1:200 |         | A-200                    |
|---------|------|---------------------------------------------------------------------------------|--------------|-------------------------|---------|--------------------------|
|         |      |                                                                                 |              |                         |         |                          |
|         |      |                                                                                 |              | DN JB                   | 3 OF 10 | DH.AddAlt-Masterplan.vwx |

GENERAL NOTES: AMENDMENTS 13/7/2024 UPDATED PRELIM. UPDATED PRELIM. 23/7/2024 UPDATED PRELIM. NOT FOR CONSTRU UPDATED PRELIM. 5/9/2024 REVISED APPROVALS 17/12/2024 © jim buda architects 2024