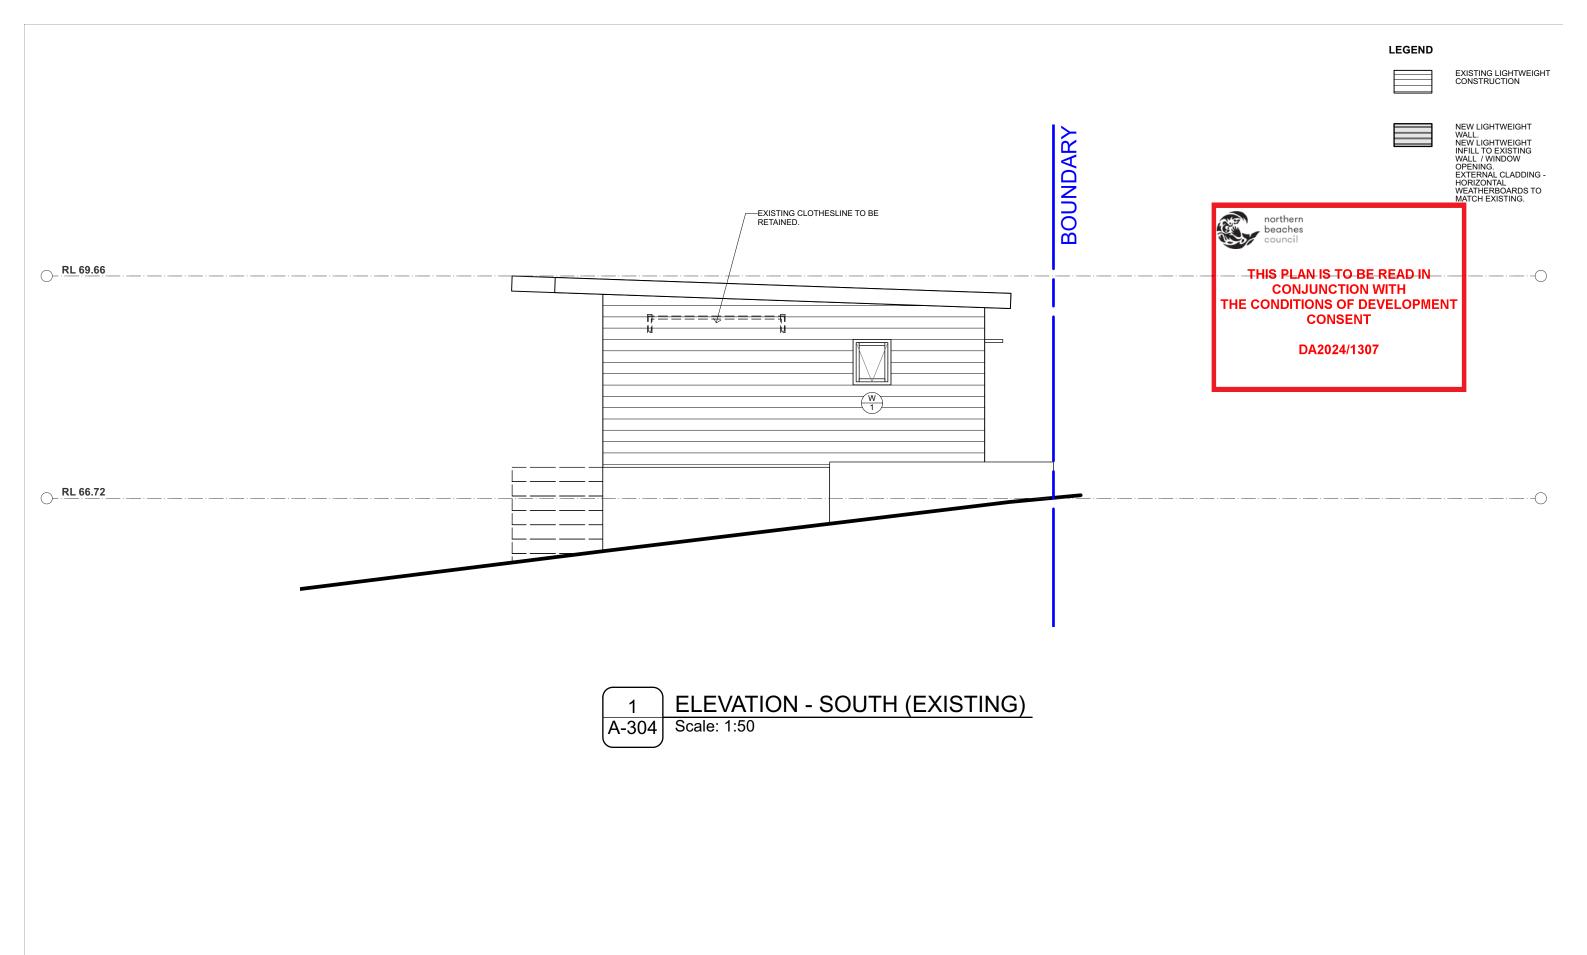

ET SCALE @ AS  1:200 |         | A-200                    |
|---------|------|---------------------------------------------------------------------------------|--------------|-------------------------|---------|--------------------------|
|         |      |                                                                                 |              |                         |         |                          |
|         |      |                                                                                 |              | DN JB                   | 3 OF 10 | DH.AddAlt-Masterplan.vwx |

GENERAL NOTES: AMENDMENTS 13/7/2024 UPDATED PRELIM. UPDATED PRELIM. 23/7/2024 UPDATED PRELIM. NOT FOR CONSTRU UPDATED PRELIM. 5/9/2024 REVISED APPROVALS 17/12/2024 © jim buda architects 2024