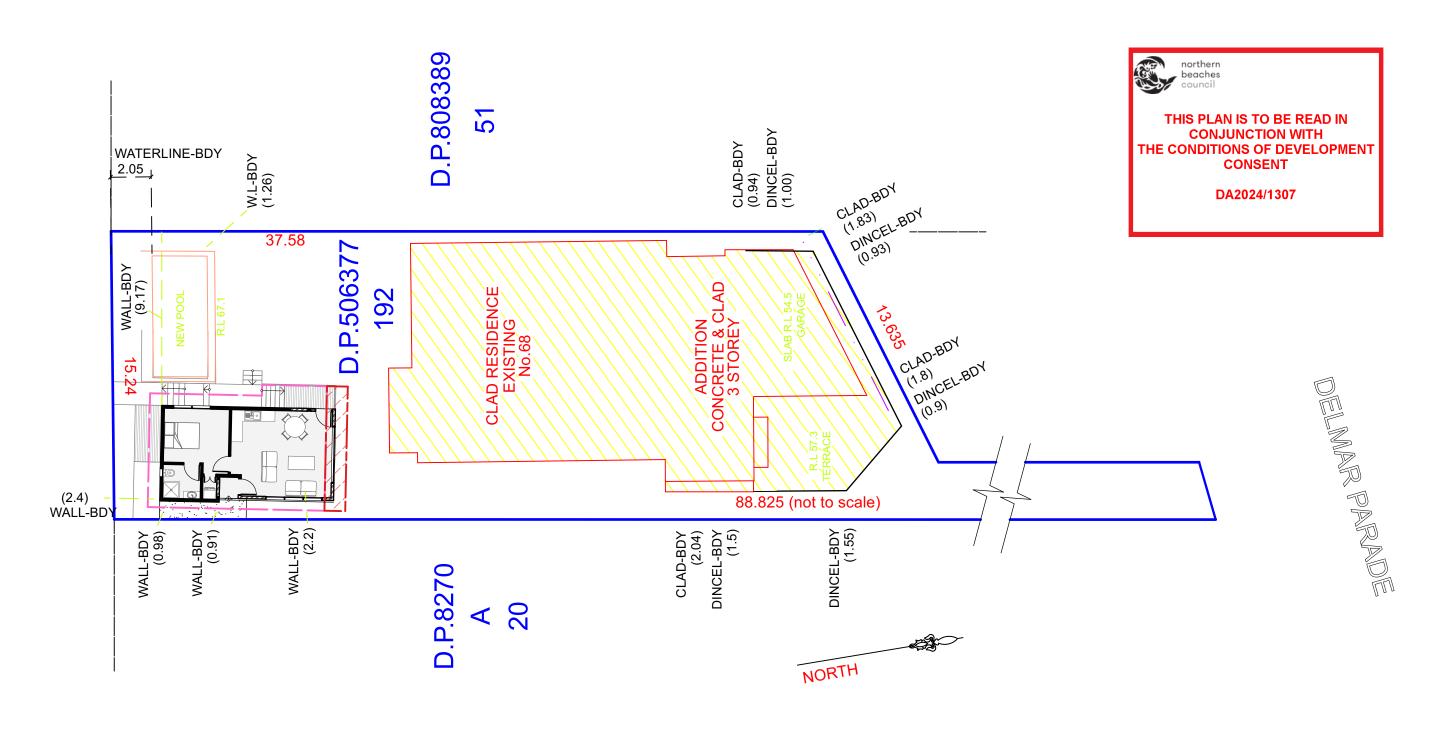

| RUCTION | jba. | jim buda architects<br>nswarb. 6885<br>m. 0414 303 623<br>e. jimbuda@icloud.com | DAVID HAWKES | SHEET SCALE @ AS  1:200 |         | A-200                    |
|---------|------|---------------------------------------------------------------------------------|--------------|-------------------------|---------|--------------------------|
|         |      |                                                                                 |              |                         |         |                          |
|         |      |                                                                                 |              | DN JB                   | 3 OF 10 | DH.AddAlt-Masterplan.vwx |