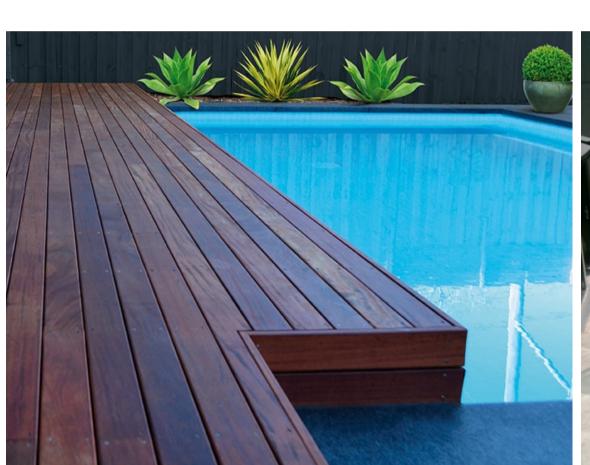

+ 100.48

New timber steps —

Revision 02. Rotate stair -

1:50@A1 1:100@A3. Do not scale off plan

Dark grey rendered

Door to pool filter

Deck / pool wall

**GARAGE CLADDING** 