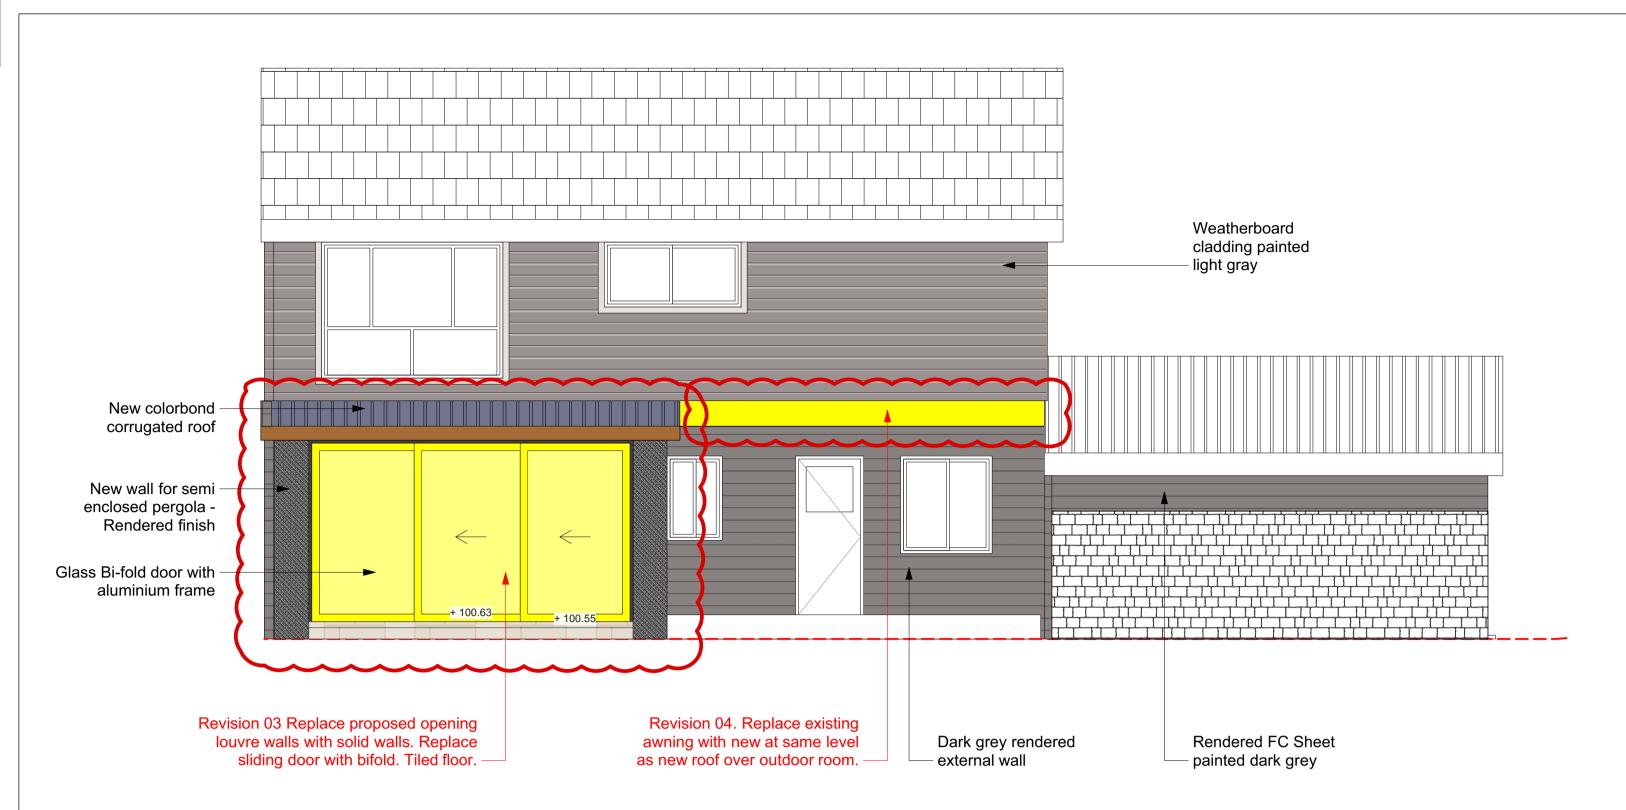

**Elevation West** 

1:50@A1 1:100@A3. Do not scale off plan

**CLADDING COLOUR** 

**CONCRETE DRIVEWAY** 

RENDER COLOUR

**Elevation South** 

New balustrade -

external wall

Weatherboard cladding -

painted light gray

TIMBER GARAGE DOOR AND

TIMBER SLIDING SCREENS