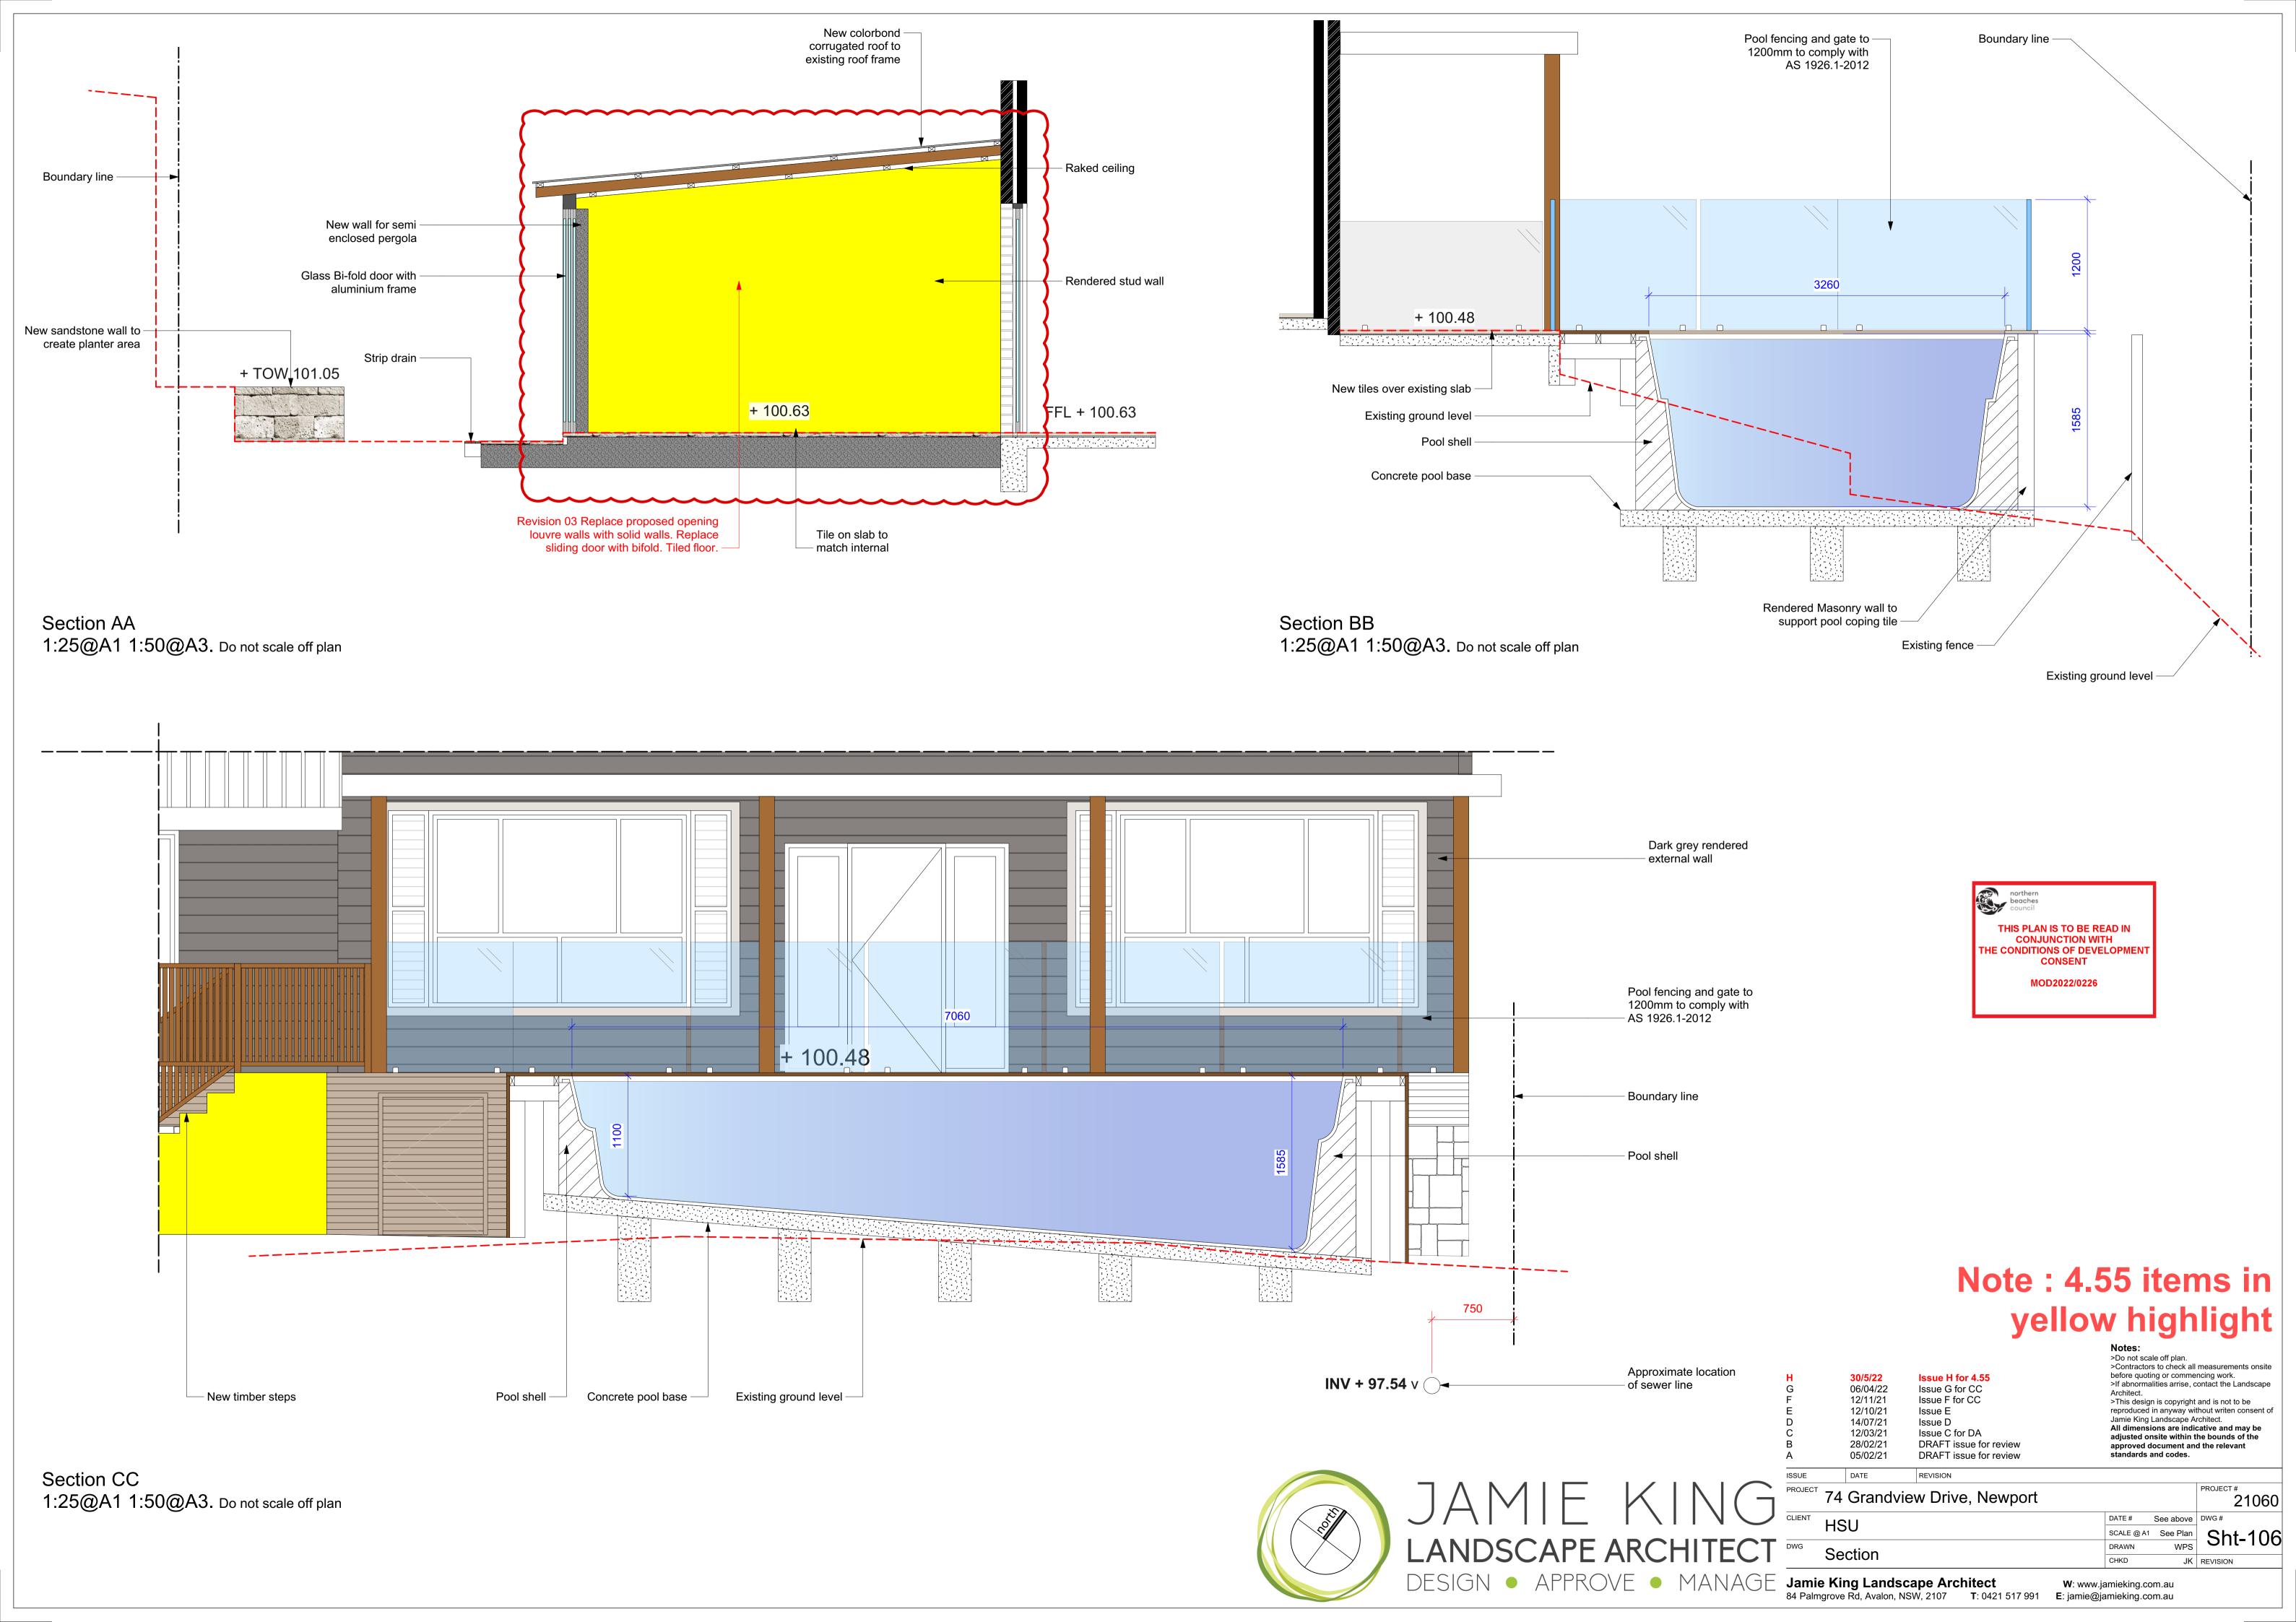

+ 100.48

New timber steps —

Revision 02. Rotate stair -

1:50@A1 1:100@A3. Do not scale off plan

Dark grey rendered

Door to pool filter

Deck / pool wall

**GARAGE CLADDING** 

## Note: 4.55 items in yellow highlight

HOUSE RENDER AND

**CLADDING 1** 

Notes:
>Do not scale off plan.
>Contractors to check all measurements onsite before quoting or commencing work.
>If abnormalities arrise, contact the Landscape 06/04/22 Issue G for CC Architect.
>This design is copyright and is not to be reproduced in anyway without writen consent of Jamie King Landscape Architect.
All dimensions are indicative and may be adjusted onsite within the bounds of the approved document and the relevant standards and codes. 12/11/21 Issue F for CC 12/10/21 Issue E 14/07/21 Issue D Issue C for DA DRAFT issue for review DRAFT issue for review

Pool fencing and gate to

1200mm to comply with

New post to replace exisitng -

AS 1926.1-2012 -

Dark grey rendered external wall —

21060 DATE# See above DWG# JK REVISION

+ 100.48

New front door in

## Note: 4.55 items in yellow highlight

Notes:
>Do not scale off plan.
>Contractors to check all measurements onsite

before quoting or commencing work.
>If abnormalities arrise, contact the Landscape

|                                                      |           | 06/04/22<br>12/11/21<br>12/10/21<br>14/07/21<br>12/03/21<br>28/02/21<br>05/02/21 | Issue G for CC Issue F for CC Issue E Issue D Issue C for DA DRAFT issue for review DRAFT issue for review | Architect. >This designates designates are reproduced and Jamie King All dimensional adjusted or | and is not to be thout writen consent of rchitect. cative and may be he bounds of the d the relevant |                  |
|------------------------------------------------------|-----------|----------------------------------------------------------------------------------|------------------------------------------------------------------------------------------------------------|--------------------------------------------------------------------------------------------------|------------------------------------------------------------------------------------------------------|------------------|
| JE                                                   |           | DATE                                                                             | REVISION                                                                                                   |                                                                                                  |                                                                                                      |                  |
| JECT                                                 | 74        | Grandvie                                                                         | ew Drive, Newport                                                                                          |                                                                                                  |                                                                                                      | 21060            |
| ENT                                                  | HSU       |                                                                                  |                                                                                                            | DATE#                                                                                            | See above                                                                                            | DWG#             |
|                                                      |           |                                                                                  |                                                                                                            | See Plan                                                                                         | Sht-10                                                                                               |                  |
| G                                                    | Elevation |                                                                                  |                                                                                                            | DRAWN                                                                                            | WPS                                                                                                  | 311 <b>1-</b> 10 |
|                                                      |           |                                                                                  |                                                                                                            | CHKD                                                                                             | JK                                                                                                   | REVISION         |
| mie King Landscape Architect W: www.jamieking.com.au |           |                                                                                  |                                                                                                            |                                                                                                  |                                                                                                      |                  |

Issue H for 4.55