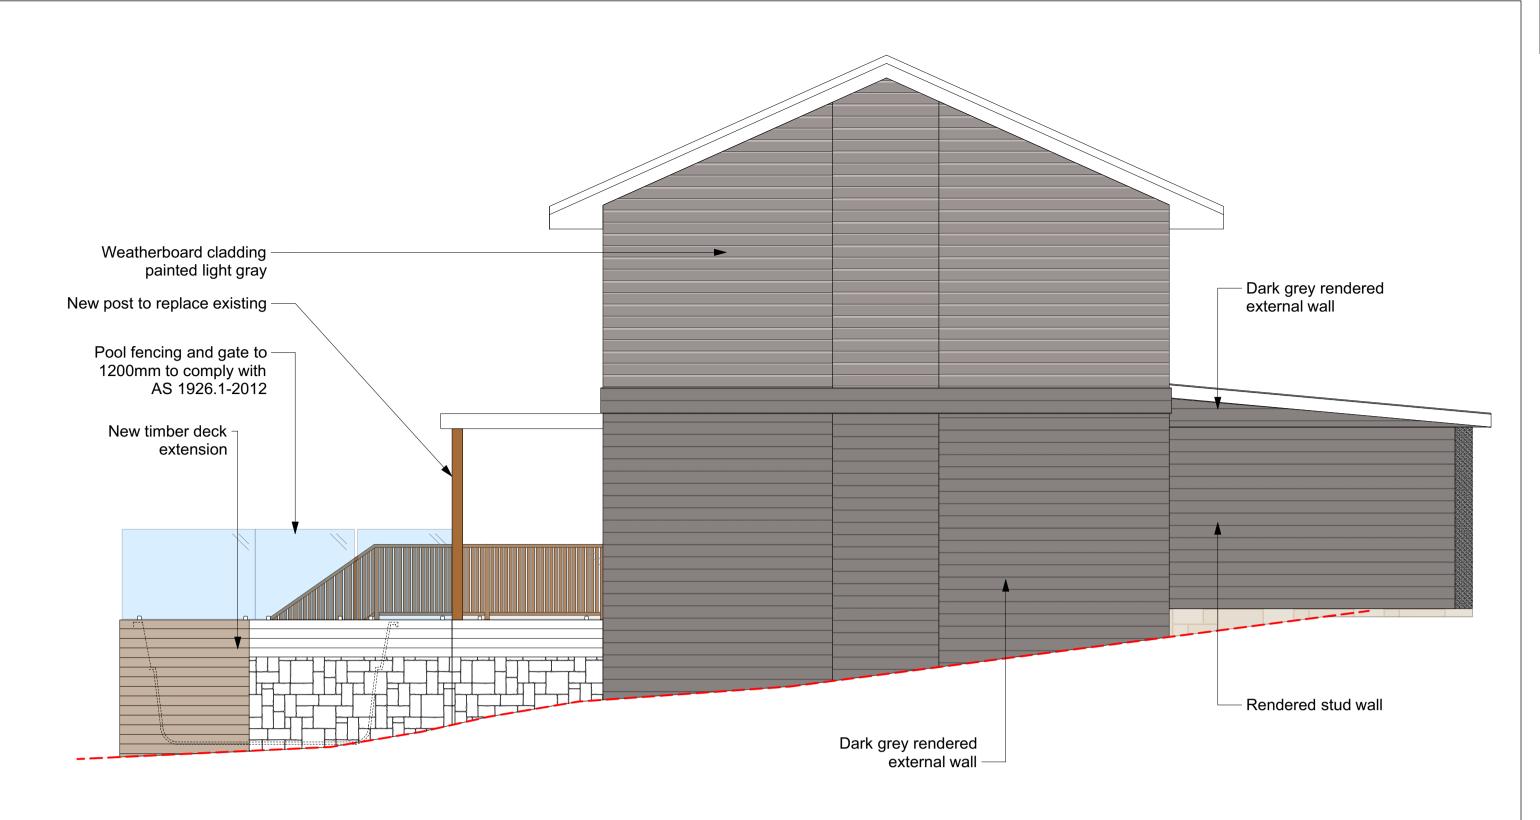

Weatherboard cladding -

painted light gray

TIMBER GARAGE DOOR AND

TIMBER SLIDING SCREENS

Pool fencing and gate to

1200mm to comply with

New post to replace exisitng -

AS 1926.1-2012 -

Dark grey rendered external wall —

21060 DATE# See above DWG# JK REVISION

+ 100.48

New front door in