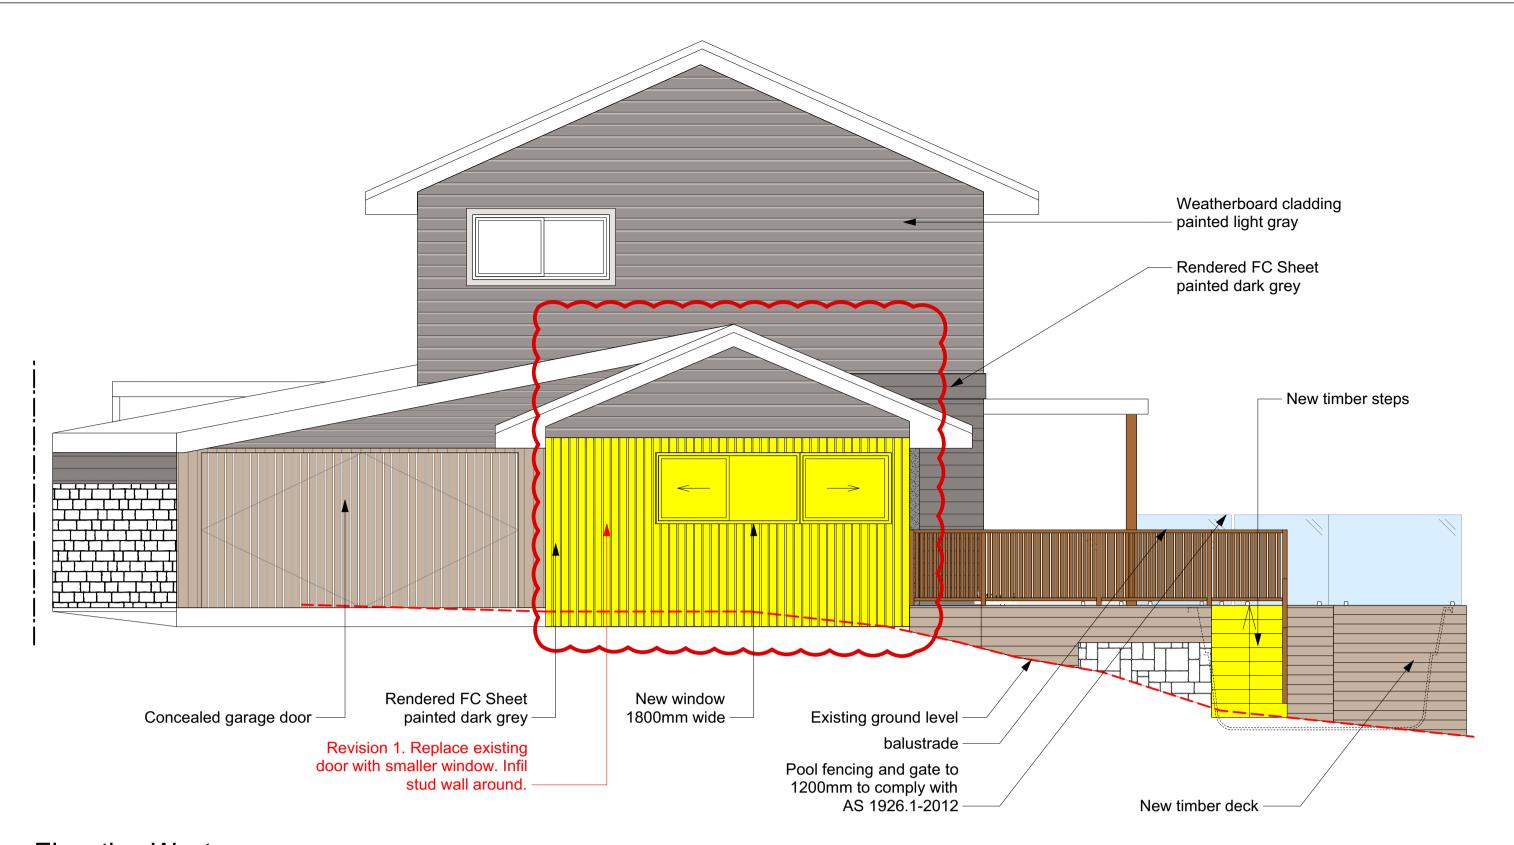

**Elevation West** 

1:50@A1 1:100@A3. Do not scale off plan

**CLADDING COLOUR** 

**CONCRETE DRIVEWAY** 

RENDER COLOUR

**Elevation South** 

New balustrade -

external wall

+ 100.48

New timber steps —

Revision 02. Rotate stair -

1:50@A1 1:100@A3. Do not scale off plan

Dark grey rendered

Door to pool filter

Deck / pool wall

**GARAGE CLADDING** 

Weatherboard cladding -

painted light gray

TIMBER GARAGE DOOR AND

TIMBER SLIDING SCREENS

Pool fencing and gate to

1200mm to comply with

New post to replace exisitng -

AS 1926.1-2012 -

Dark grey rendered external wall —

21060 DATE# See above DWG# JK REVISION

+ 100.48

New front door in

existing opening —

**Elevation North** 1:50@A1 1:100@A3. Do not scale off plan

**Elevation East** 1:50@A1 1:100@A3. Do not scale off plan