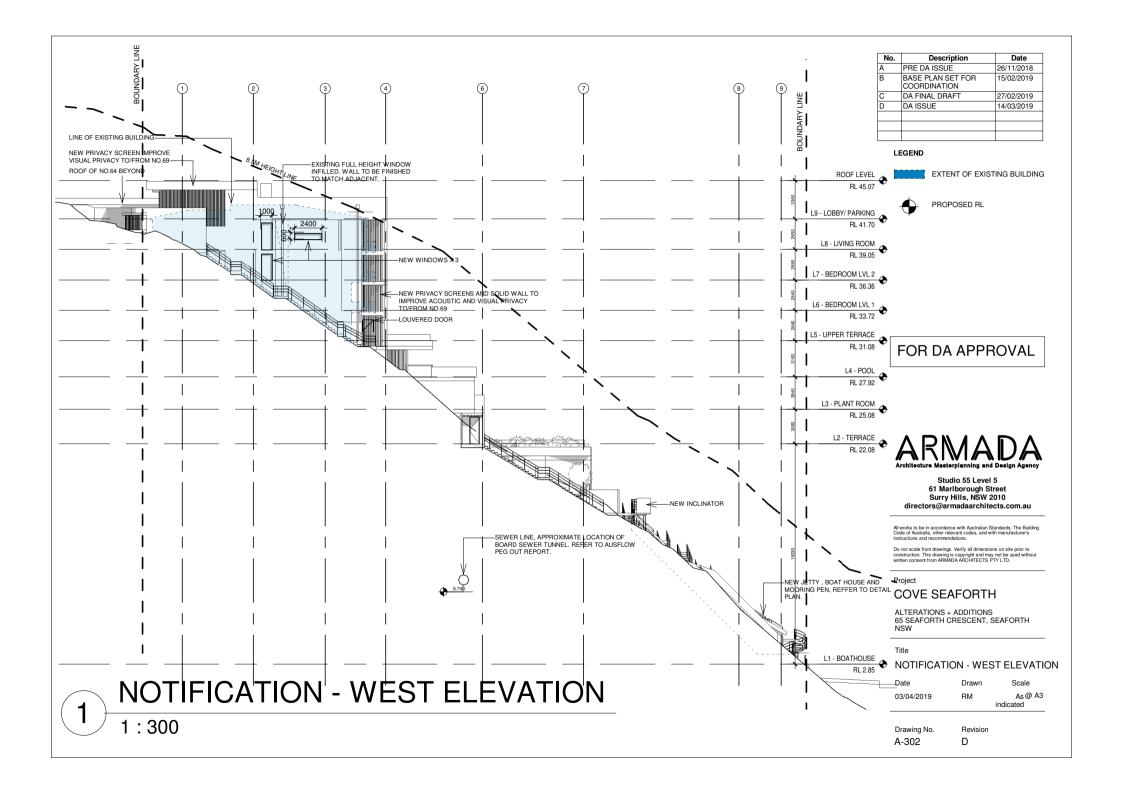

## FOR DA APPROVAL

# ARMADA Architecture Mesterpianning and Design Agency

Studio 55 Level 5 61 Marlborough Street Surry Hills, NSW 2010 directors@armadaarchitects.com.au

All works to be in accordance with Australian Standards, The Building Code of Australia, other relevant codes, and with manufacturer's instructions and recommendations.

Do not scale from drawings. Verify all dimensions on site prior to construction. This drawing is copyright and may not be used without written consent from ARMADA ARCHITECTS PTY LTD.

## COVE SEAFORTH

ALTERATIONS + ADDITIONS 65 SEAFORTH CRESCENT, SEAFORTH NSW

| No. | Description                    | Date       |
|-----|--------------------------------|------------|
| Α   | PRE DA ISSUE                   | 26/11/2018 |
| В   | BASE PLAN SET FOR COORDINATION | 15/02/2019 |
| С   | DA FINAL DRAFT                 | 27/02/2019 |
| D   | DA ISSUE                       | 14/03/2019 |
|     |                                |            |
|     |                                |            |
|     |                                |            |

#### LEGEND

EXTENT OF EXISTING BUILDING

PROPOSED RL