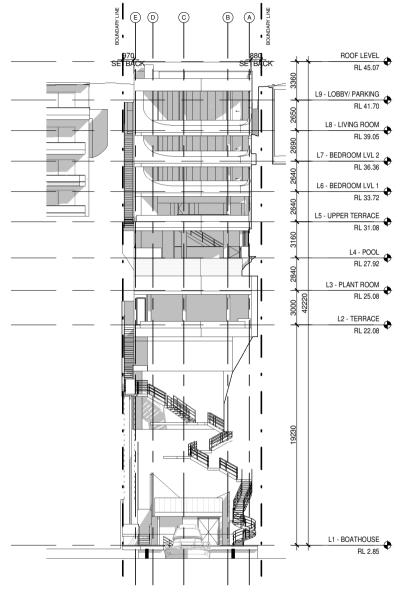

## FOR DA APPROVAL

# ARMADA Architecture Mesterpianning and Design Agency

Studio 55 Level 5 61 Marlborough Street Surry Hills, NSW 2010 directors@armadaarchitects.com.au

All works to be in accordance with Australian Standards, The Building Code of Australia, other relevant codes, and with manufacturer's instructions and recommendations.

Do not scale from drawings. Verify all dimensions on site prior to construction. This drawing is copyright and may not be used without written consent from ARMADA ARCHITECTS PTY LTD.

## **COVE SEAFORTH**

ALTERATIONS + ADDITIONS 65 SEAFORTH CRESCENT, SEAFORTH NSW

## Title

NOTIFICATION - NORTH & SOUTH ELEVATIONS Drawn Scale

Drawn 03/04/2019 RM

RM As @ A3 indicated

Drawing No. Revision A-303 D