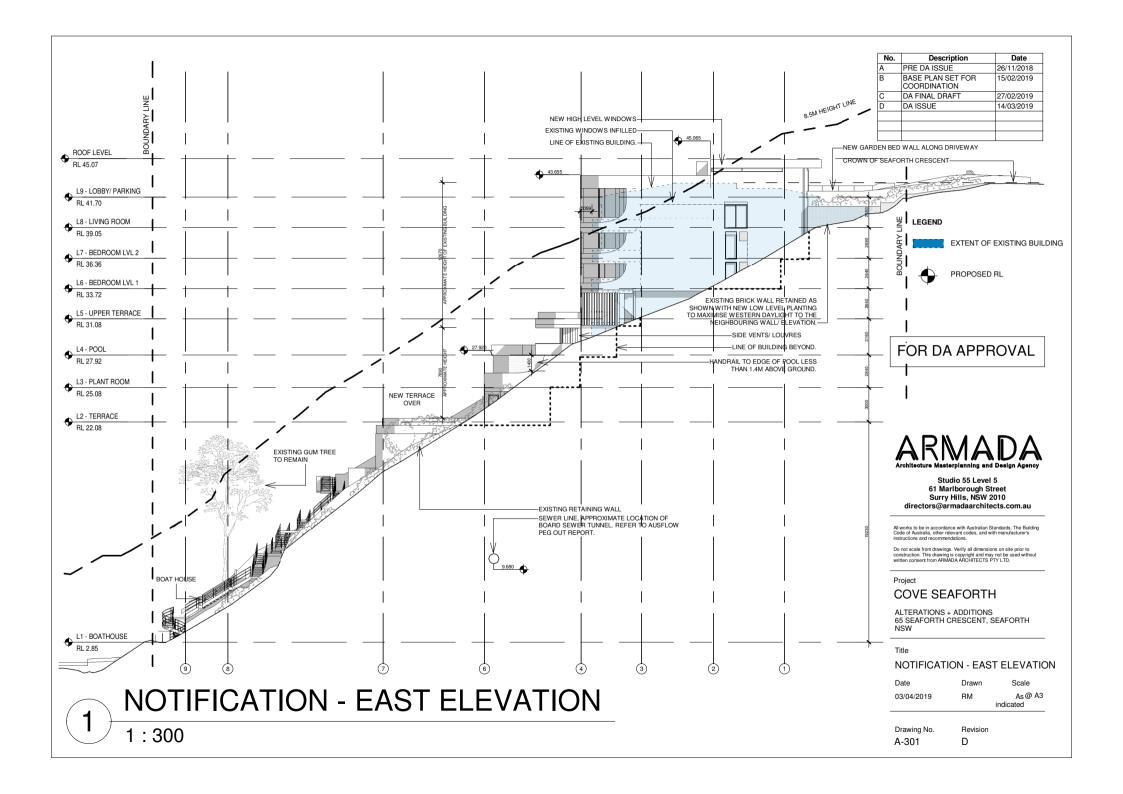

## Title

NOTIFICATION - NORTH & SOUTH ELEVATIONS Drawn Scale

Drawn 03/04/2019 RM

RM As @ A3 indicated

Drawing No. Revision A-303 D