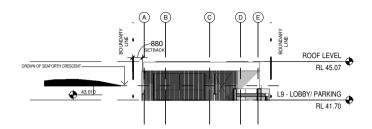

## FOR DA APPROVAL

# ARMADA Architecture Mesterpianning and Design Agency

Studio 55 Level 5 61 Marlborough Street Surry Hills, NSW 2010 directors@armadaarchitects.com.au

All works to be in accordance with Australian Standards, The Building Code of Australia, other relevant codes, and with manufacturer's instructions and recommendations.

Do not scale from drawings. Verify all dimensions on site prior to construction. This drawing is copyright and may not be used without written consent from ARMADA ARCHITECTS PTY LTD.

## **COVE SEAFORTH**

ALTERATIONS + ADDITIONS 65 SEAFORTH CRESCENT, SEAFORTH NSW

## Title

NOTIFICATION - NORTH & SOUTH ELEVATIONS Drawn Scale

Drawn 03/04/2019 RM

RM As @ A3 indicated

Drawing No. Revision A-303 D