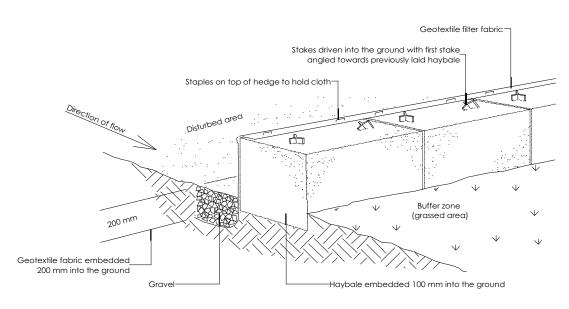

## STRAW BALE AND GEOTEXTILE SEDIMENT FILTER

### **General Notes:**

- 1. All work shall be generally carried out in accordance with:
- a. Local authority requirements
- b. EPA requirements
- c. NSW department of housing manual
- 2. Maintain the erosion control devices to the satisfaction of the superintendent and the local authority.
- 3. When stormwater pits are constructed, prevent site run off entering unless silt fences are erected around pits.
- **4.** Contractor is to ensure all erosion & sedimentation control devices are maintained in good working order and operate effectively. Repairs and/or maintenance shall be undertaken as required, particularly following storm events.
- 5. Clean behind fence each major storm or otherwise as directed and remove all silt from the site.
- **6.** Silt fence is to be instsalled & approved by Council's supervsing engineers before overburden is removed. this fence may require replacement at times if located within or nearby constuction zones.
- 7. 'Bidim' is supplied by Geofabrics Australia Pty. Ltd.