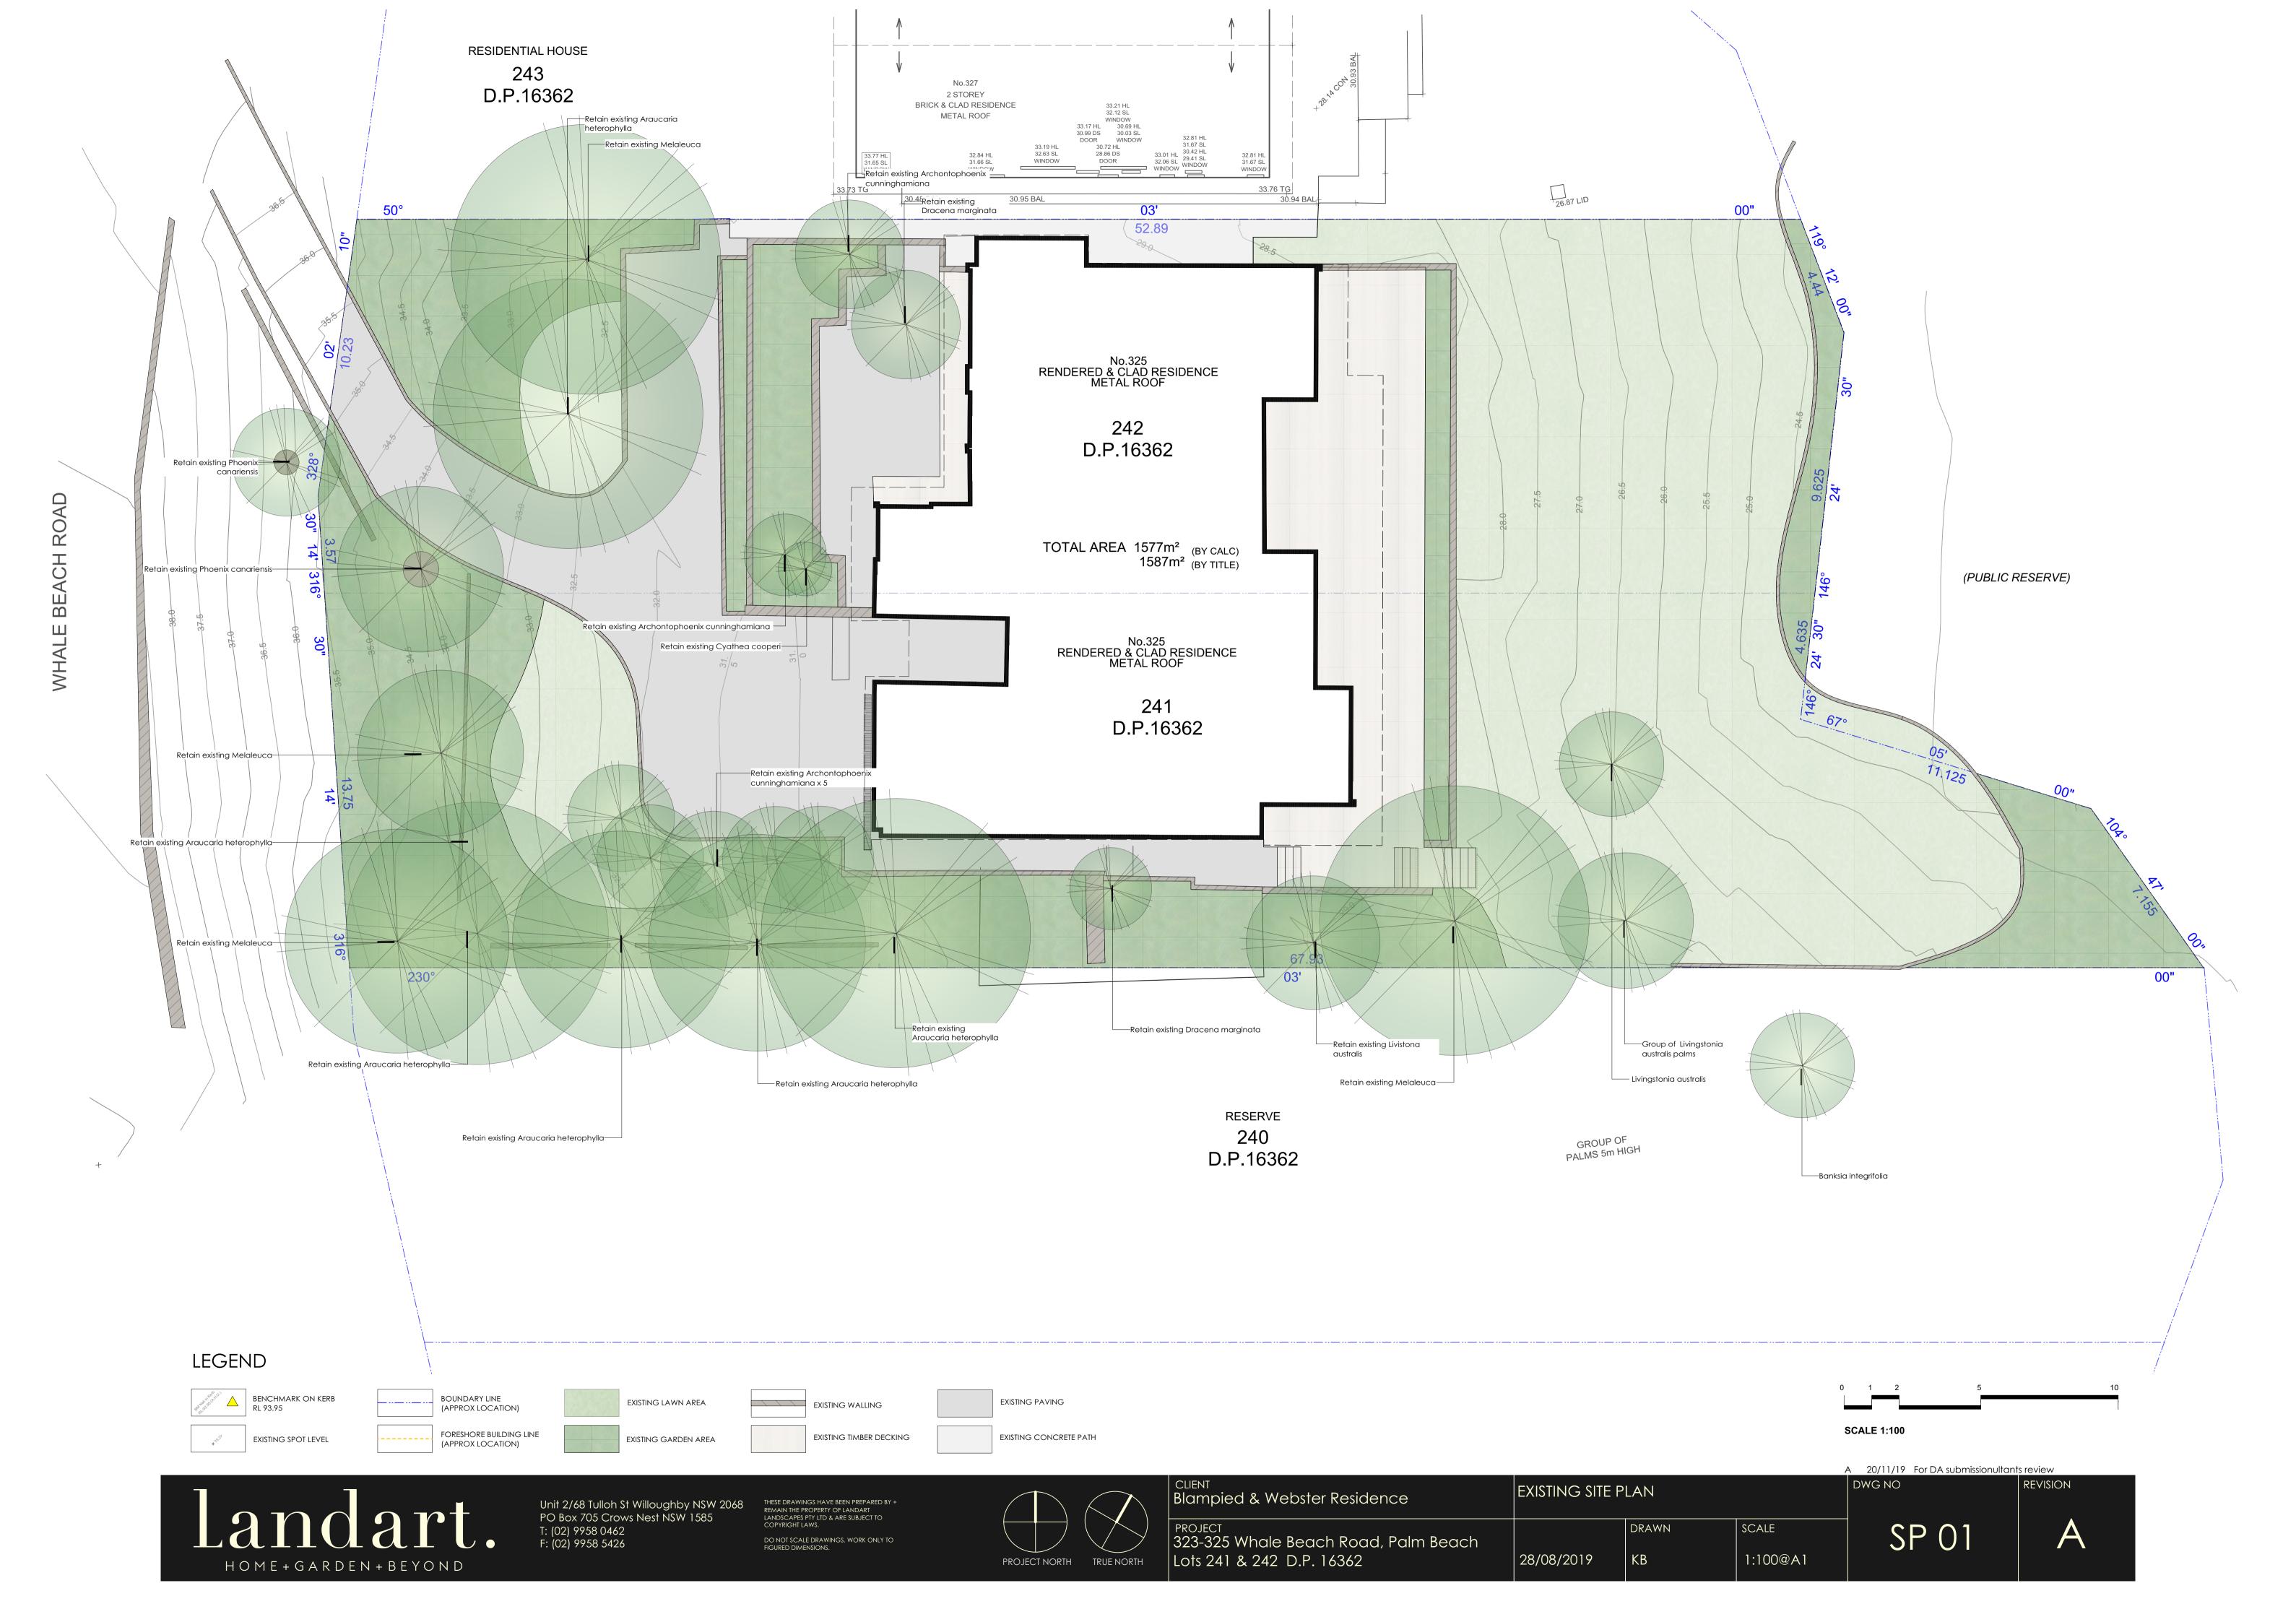

CLIENT
Blampied & Webster Residence PROJECT 323-325 Whale Beach Road, Palm Beach Lots 241 & 242 D.P. 16362

SITE ANALYSIS PLAN

28/08/2019

1:100@A3

Landart
HOME+GARDEN+BEYOND

Unit 2/68 Tulloh St Willoughby NSW 2068
PO Box 705 Crows Nest NSW 1585
T: (02) 9958 0462
F: (02) 9958 5426