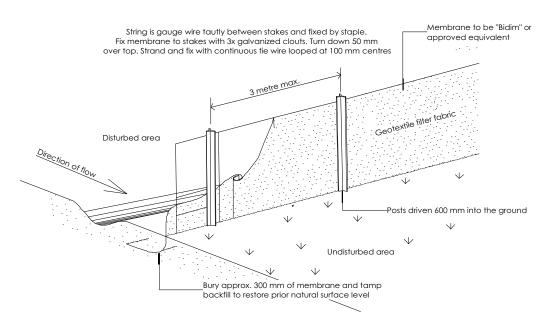

# GEOTEXTILE FILTER FABRIC SURROUND

## **SEDIMENT FENCE**

### **General Notes:**

- 1. All work shall be generally carried out in accordance with:
- a. Local authority requirements
- b. EPA requirements
- c. NSW department of housing manual
- 2. Maintain the erosion control devices to the satisfaction of the superintendent and the local authority.
- 3. When stormwater pits are constructed, prevent site run off entering unless silt fences are erected around pits.
- **4.** Contractor is to ensure all erosion & sedimentation control devices are maintained in good working order and operate effectively. Repairs and/or maintenance shall be undertaken as required, particularly following storm events.
- 5. Clean behind fence each major storm or otherwise as directed and remove all silt from the site.
- **6.** Silt fence is to be instsalled & approved by Council's supervsing engineers before overburden is removed. this fence may require replacement at times if located within or nearby constuction zones.
- 7. 'Bidim' is supplied by Geofabrics Australia Pty. Ltd.