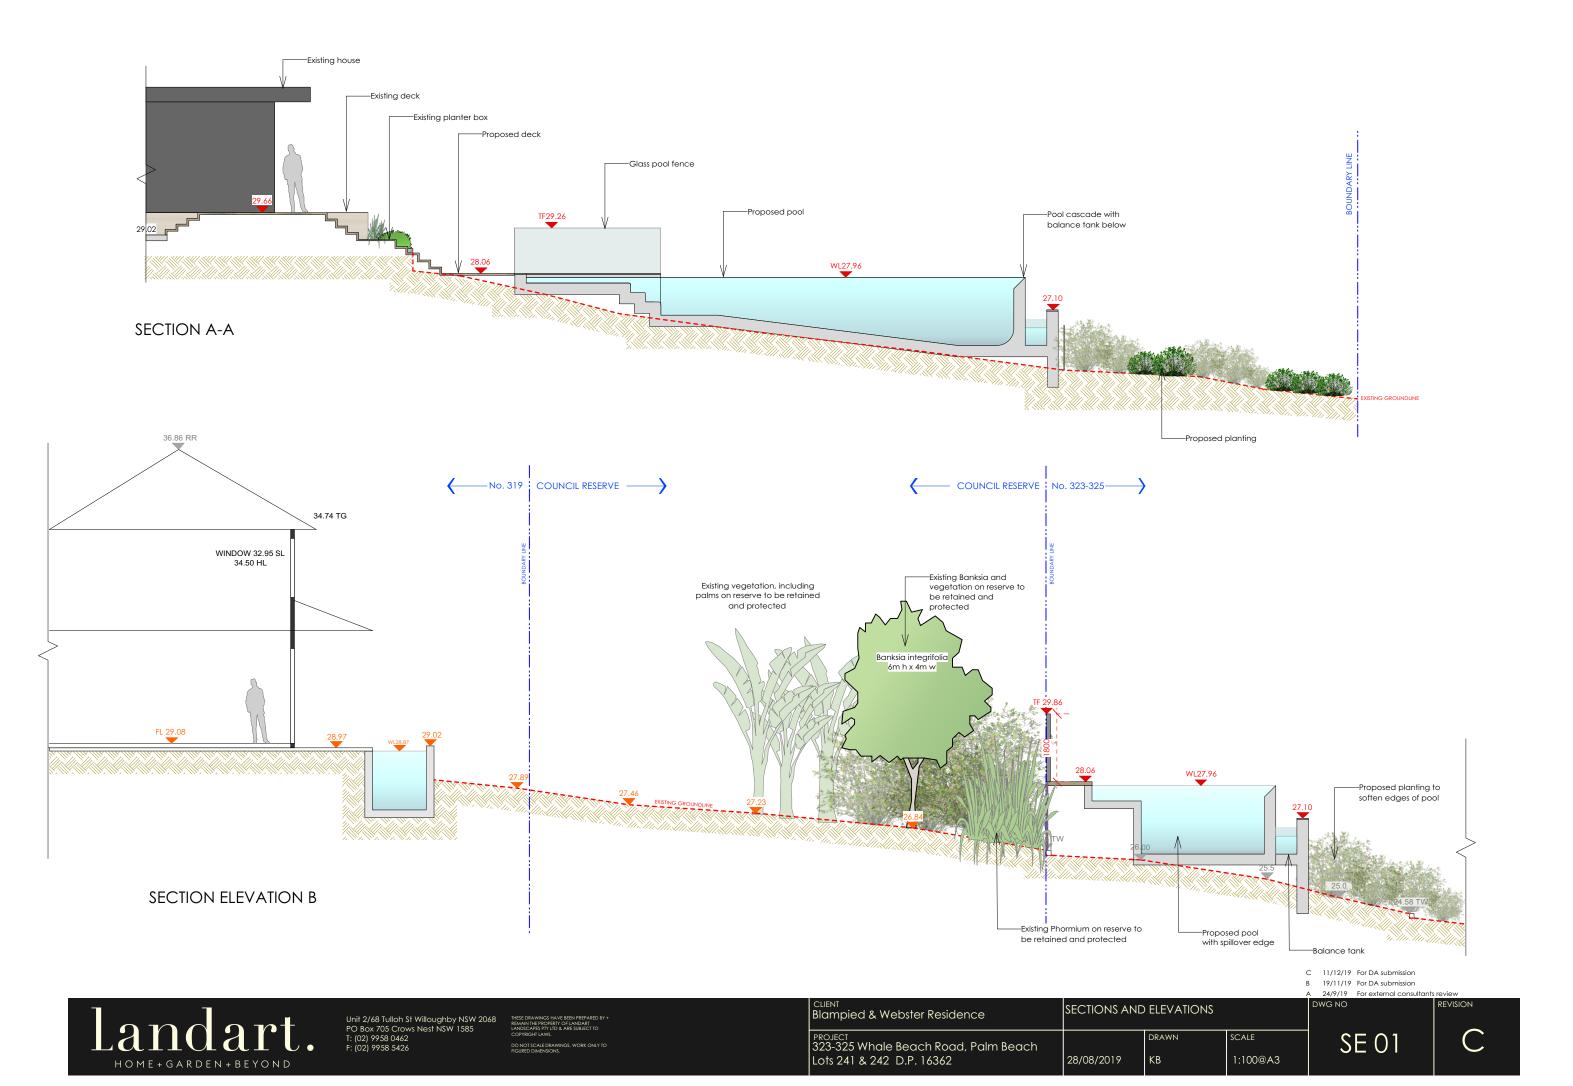

CLIENT
Blampied & Webster Residence PROJECT 323-325 Whale Beach Road, Palm Beach Lots 241 & 242 D.P. 16362

SITE ANALYSIS PLAN

28/08/2019

1:100@A3

Landart
HOME+GARDEN+BEYOND

Unit 2/68 Tulloh St Willoughby NSW 2068
PO Box 705 Crows Nest NSW 1585
T: (02) 9958 0462
F: (02) 9958 5426