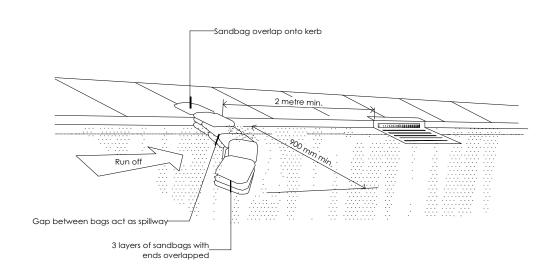

## SANDBAG SEDIMENT TRAP FOR KERB INLET ON GRADE

28/08/2019

NTS @A3

### **General Notes:**

- 1. All work shall be generally carried out in accordance with:
- a. Local authority requirements
- b. EPA requirements
- c. NSW department of housing manual
- 2. Maintain the erosion control devices to the satisfaction of the superintendent and the local authority.
- 3. When stormwater pits are constructed, prevent site run off entering unless silt fences are erected around pits.
- **4.** Contractor is to ensure all erosion & sedimentation control devices are maintained in good working order and operate effectively. Repairs and/or maintenance shall be undertaken as required, particularly following storm events.
- 5. Clean behind fence each major storm or otherwise as directed and remove all silt from the site.
- **6.** Silt fence is to be instsalled & approved by Council's supervsing engineers before overburden is removed. this fence may require replacement at times if located within or nearby constuction zones.
- 7. 'Bidim' is supplied by Geofabrics Australia Pty. Ltd.