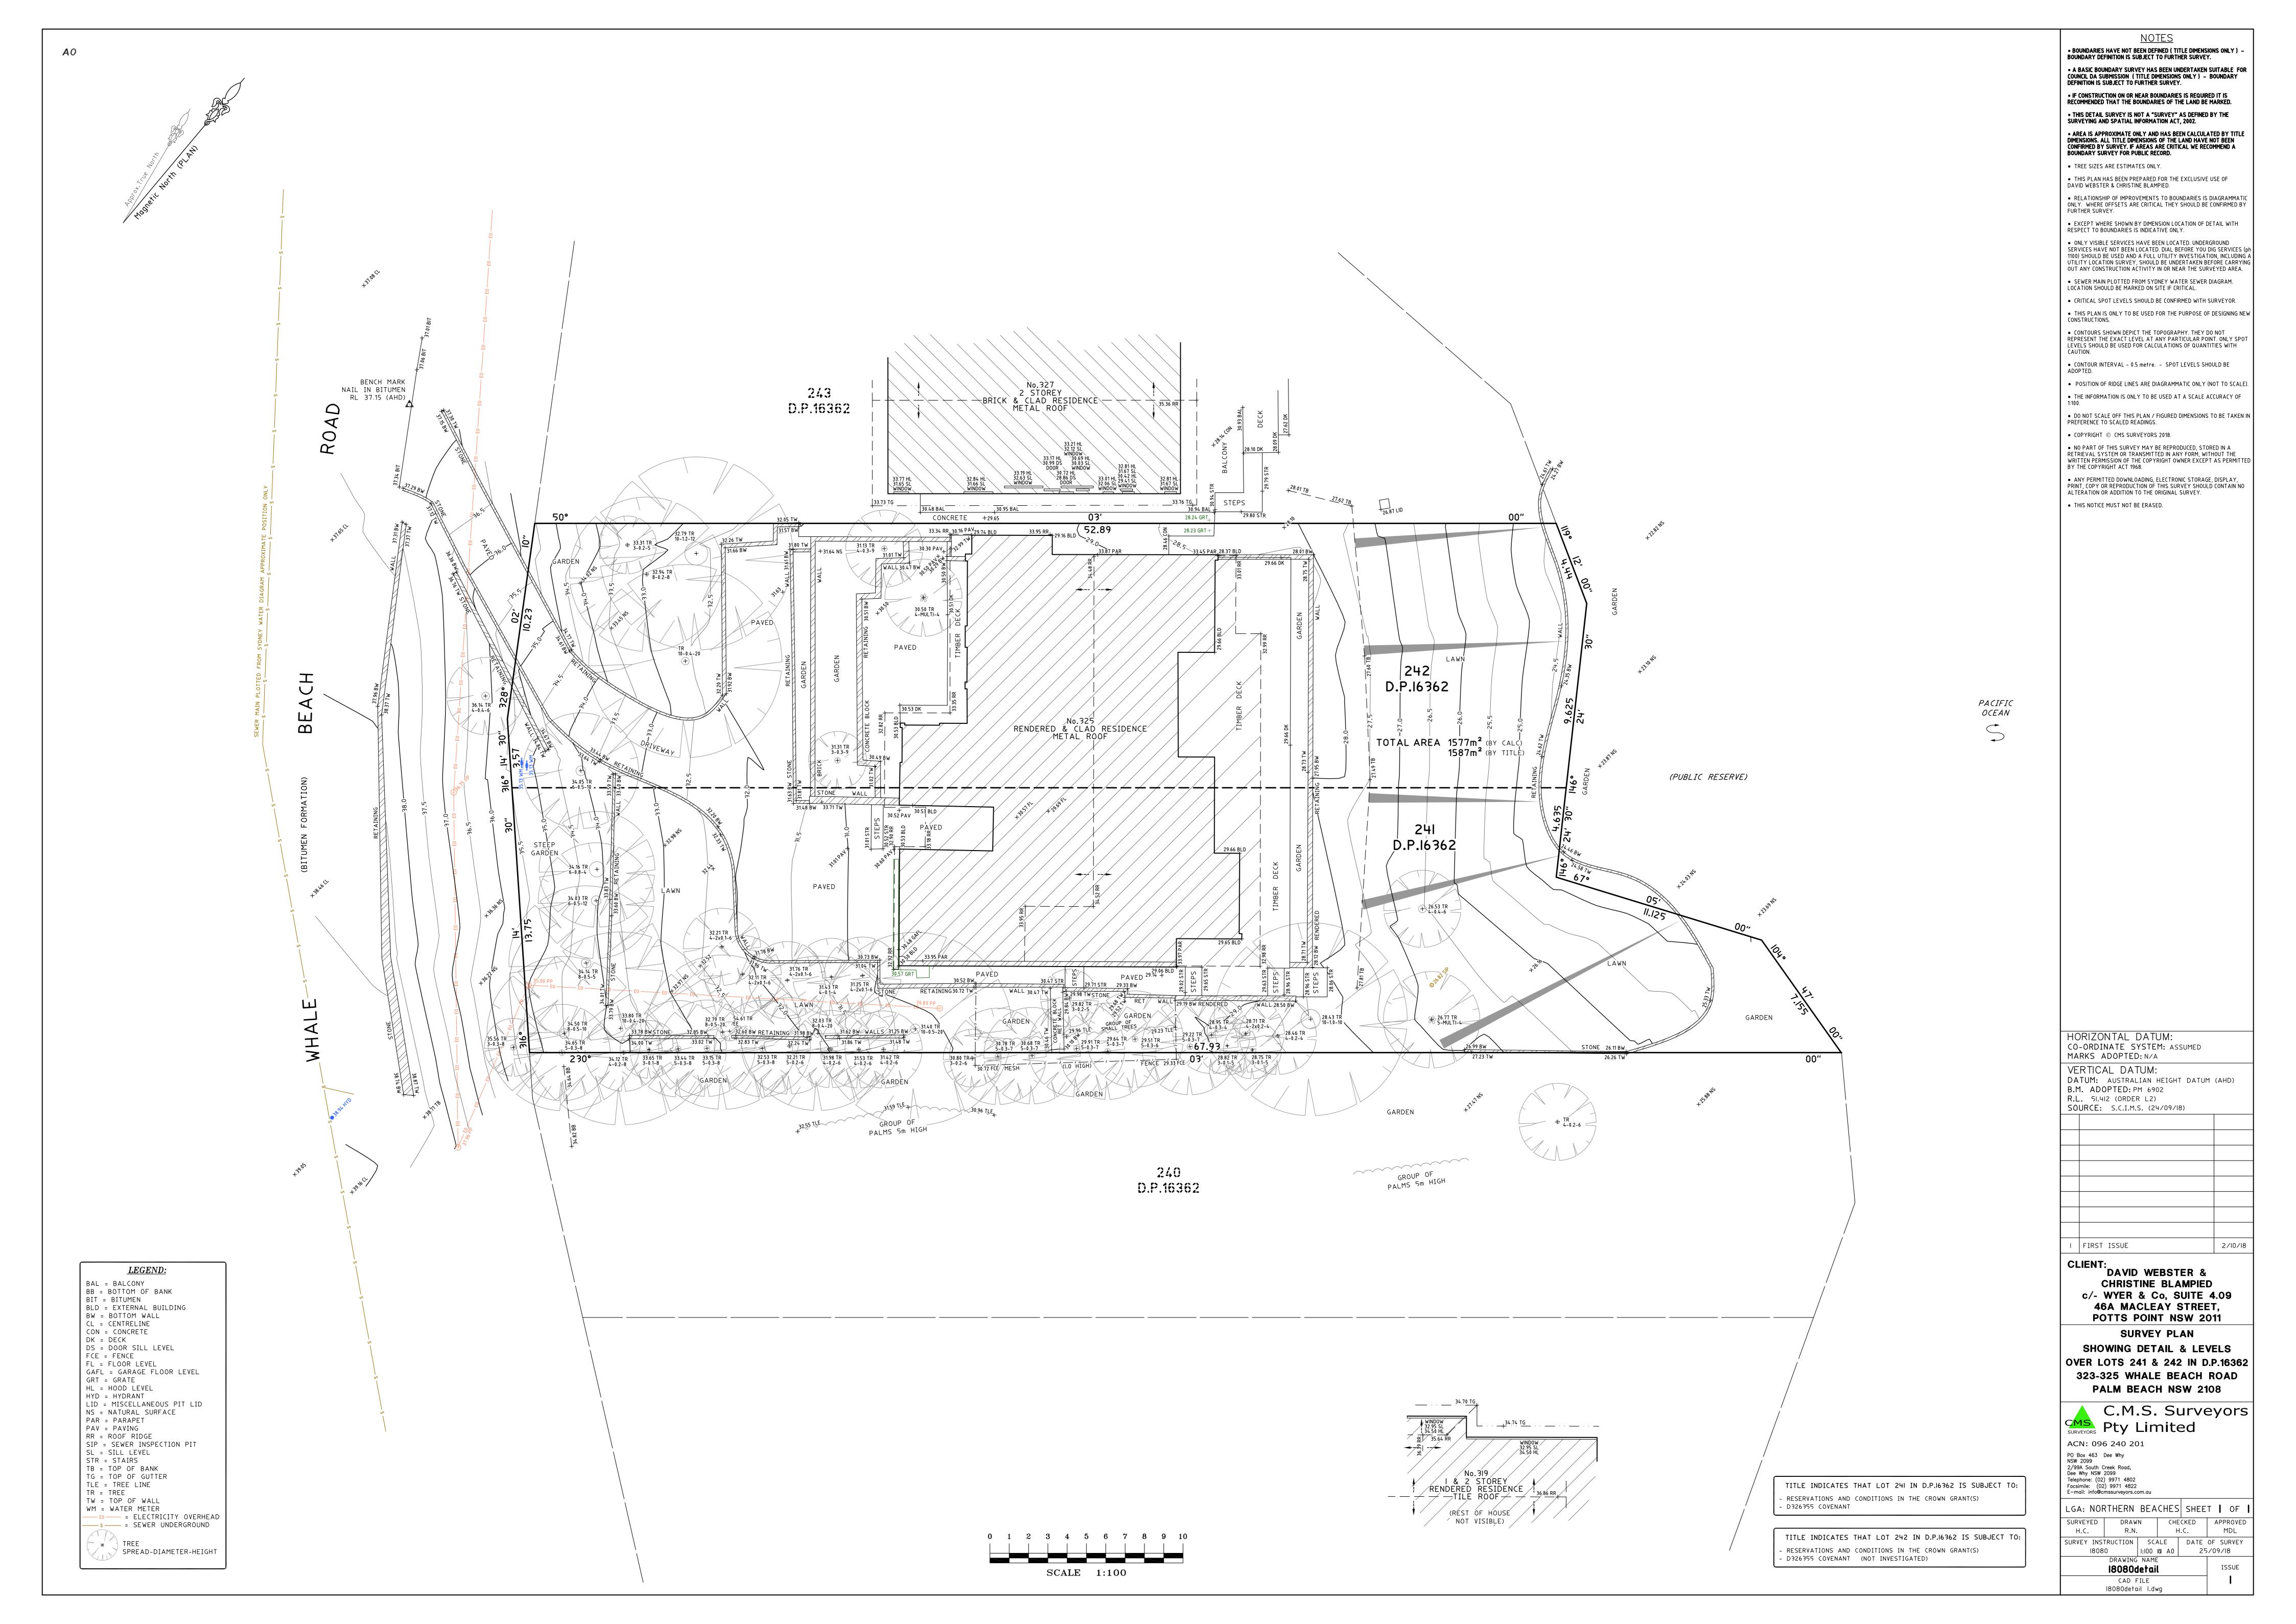

prevent site run off entering unless silt fences are erected around pits.
- **4.** Contractor is to ensure all erosion & sedimentation control devices are maintained in good working order and operate effectively. Repairs and/or maintenance shall be undertaken as required, particularly following storm events.
- 5. Clean behind fence each major storm or otherwise as directed and remove all silt from the site.
- **6.** Silt fence is to be instsalled & approved by Council's supervsing engineers before overburden is removed. this fence may require replacement at times if located within or nearby constuction zones.
- 7. 'Bidim' is supplied by Geofabrics Australia Pty. Ltd.



## STRAW BALE AND GEOTEXTILE SEDIMENT FILTER



## SANDBAG SEDIMENT TRAP FOR KERB INLET ON GRADE

28/08/2019



NTS @A3