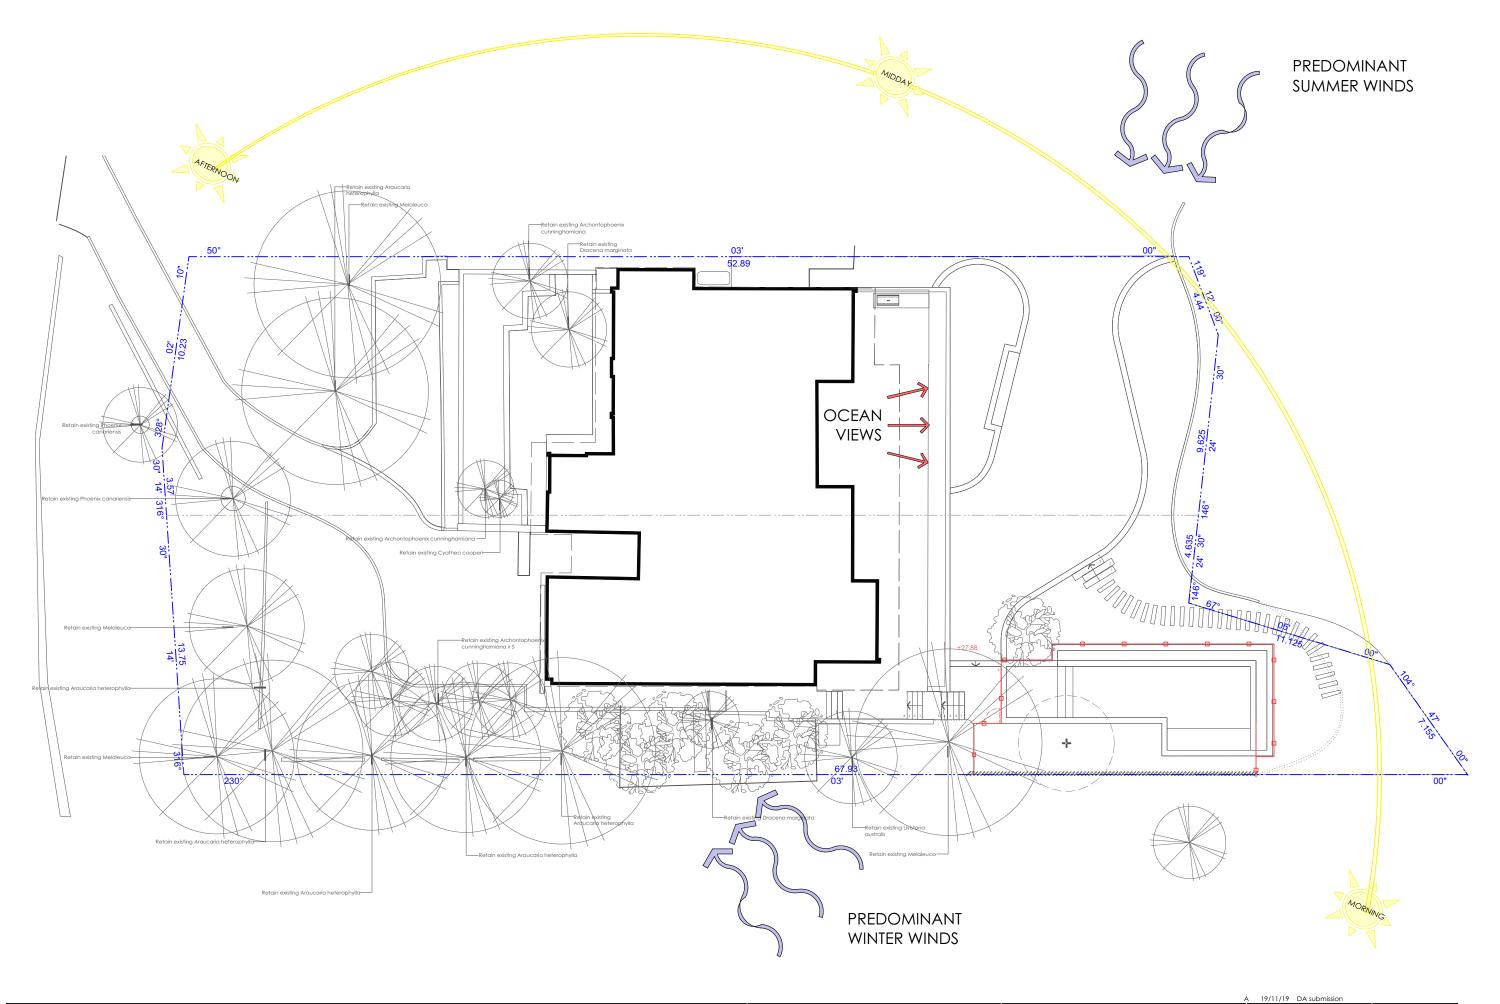

CLIENT
Blampied & Webster Residence PROJECT 323-325 Whale Beach Road, Palm Beach Lots 241 & 242 D.P. 16362

SITE ANALYSIS PLAN

28/08/2019

1:100@A3

Landart
HOME+GARDEN+BEYOND

Unit 2/68 Tulloh St Willoughby NSW 2068
PO Box 705 Crows Nest NSW 1585
T: (02) 9958 0462
F: (02) 9958 5426