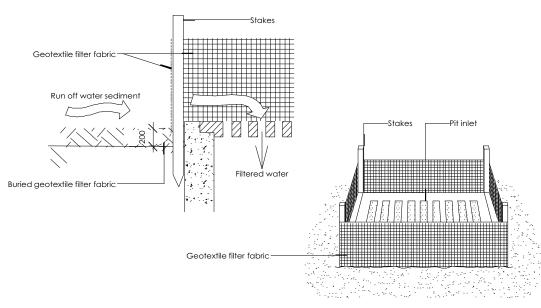

# GEOTEXTILE FILTER FABRIC SURROUND

### **General Notes:**

- 1. All work shall be generally carried out in accordance with:
- a. Local authority requirements
- b. EPA requirements
- c. NSW department of housing manual
- 2. Maintain the erosion control devices to the satisfaction of the superintendent and the local authority.
- 3. When stormwater pits are constructed, prevent site run off entering unless silt fences are erected around pits.
- **4.** Contractor is to ensure all erosion & sedimentation control devices are maintained in good working order and operate effectively. Repairs and/or maintenance shall be undertaken as required, particularly following storm events.
- 5. Clean behind fence each major storm or otherwise as directed and remove all silt from the site.
- **6.** Silt fence is to be instsalled & approved by Council's supervsing engineers before overburden is removed. this fence may require replacement at times if located within or nearby constuction zones.
- 7. 'Bidim' is supplied by Geofabrics Australia Pty. Ltd.

## SANDBAG SEDIMENT TRAP FOR KERB INLET ON GRADE

28/08/2019

NTS @A3